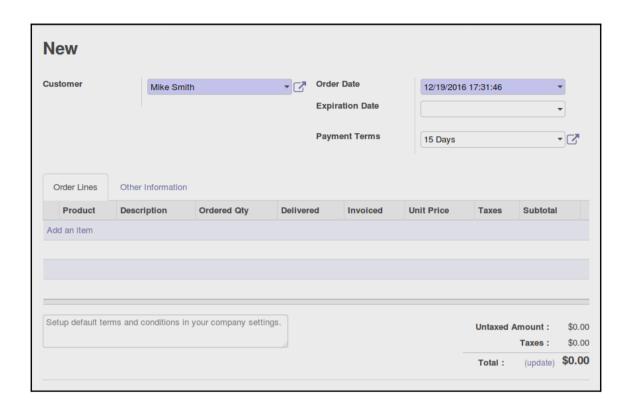

# **Chapter 2: Installing your First Odoo Application**

| C  | Order Lines | Other Information |                      |             |           |          |            |            |          |   |  |
|----|-------------|-------------------|----------------------|-------------|-----------|----------|------------|------------|----------|---|--|
|    | Product     |                   | Description          | Ordered Qty | Delivered | Invoiced | Unit Price | Taxes      | Subtotal |   |  |
| +  | Medium Whi  | ite T-Shirt       | Medium White T-Shirt | 1.000       | 0.000     | 0.000    | 16.50      | Tax 15.00% | 16.50    | Û |  |
| Ad | d an item   |                   |                      |             |           |          |            |            |          |   |  |
|    |             |                   |                      |             |           |          |            |            |          |   |  |