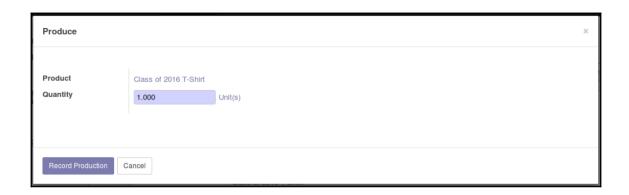

nvoiced | Unit Price | Taxes      | Subtotal |   |  |
| +  | Medium Whi  | ite T-Shirt       | Medium White T-Shirt | 1.000       | 0.000     | 0.000    | 16.50      | Tax 15.00% | 16.50    | Û |  |
| Ad | d an item   |                   |                      |             |           |          |            |            |          |   |  |
|    |             |                   |                      |             |           |          |            |            |          |   |  |









# **Chapter 3: Exploring Customer Relationship Management in Odoo 10**





































































## **Chapter 4: Purchasing with Odoo**





































# **Chapter 5: Making Goods with Manufacturing Resource Planning**



















































## **Chapter 6: Configuring Accounting Finance**









### INV/2016/0001

Reconciled entries

Journal Date Customer Invoices (USD)

12/19/2016

Journal Items

| Account                   | Partner    | Label                | Debit    | Credit   |
|---------------------------|------------|----------------------|----------|----------|
| 101200 Account Receivable | Mike Smith | 1                    | \$ 18.98 | \$ 0.00  |
| 111200 Tax Received       | Mike Smith | Tax 15.00%           | \$ 0.00  | \$ 2.48  |
| 200000 Product Sales      | Mike Smith | Medium White T-Shirt | \$ 0.00  | \$ 16.50 |

Reference

18.98 18.98









| Source Document Reference/Description | SO003 |         |
|---------------------------------------|-------|---------|
|