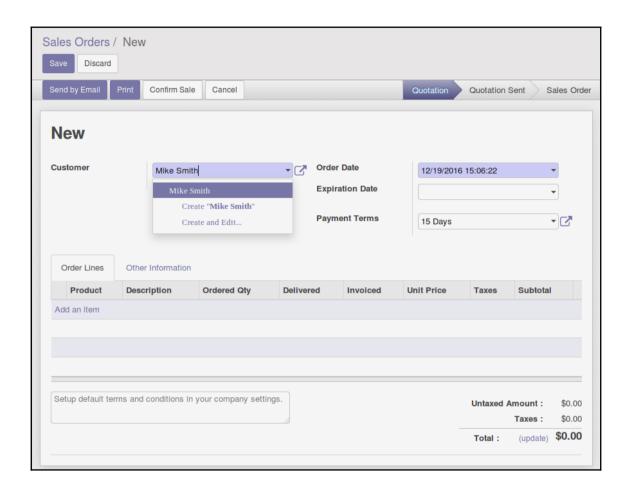

# **Chapter 2: Installing your First Odoo Application**

| C  | Order Lines | Other Information |                      |             |           |          |            |            |          |   |  |
|----|-------------|-------------------|----------------------|-------------|-----------|----------|------------|------------|----------|---|--|
|    | Product     |                   | Description          | Ordered Qty | Delivered | Invoiced | Unit Price | Taxes      | Subtotal |   |  |
| +  | Medium Whi  | ite T-Shirt       | Medium White T-Shirt | 1.000       | 0.000     | 0.000    | 16.50      | Tax 15.00% | 16.50    | Û |  |
| Ad | d an item   |                   |                      |             |           |          |            |            |          |   |  |
|    |             |                   |                      |             |           |          |            |            |          |   |  |