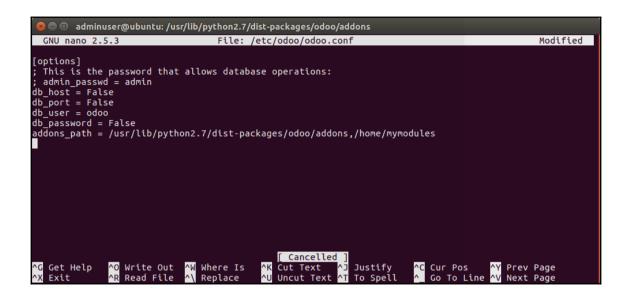

## **Chapter 15: Discovering Custom Odoo Modules**

```
🕒 🗊 adminuser@ubuntu: /usr/lib/python2.7/dist-packages/odoo/addons
  GNU nano 2.5.3
                           File: /etc/odoo/odoo.conf
[options]
; This is the password that allows database operations:
; admin_passwd = admin
db host = False
db_port = False
db user = odoo
db_password = False
addons path = /usr/lib/python2.7/dist-packages/odoo/addons
                                [ Read 8 lines ]
             ^O Write Out ^W Where Is
                                        ^K Cut Text
                                                     ^J Justify
                                                                  ^C Cur Pos
  Get Help
```