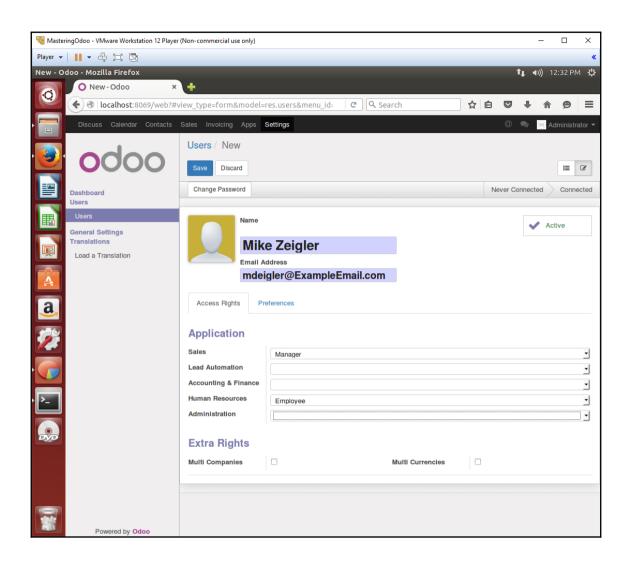

## **Chapter 7: Administering an Odoo Installation**

| Application                                                                | 1              | Sales |       | 1             | Name  |       | Manager |
|----------------------------------------------------------------------------|----------------|-------|-------|---------------|-------|-------|---------|
| Portal                                                                     |                |       |       | Share Group   |       | р     |         |
| Users                                                                      | Inherited      | Menus | Views | Access Rights | Rules | Notes |         |
| Users added to this group are automatically added in the following groups. |                |       |       |               |       |       |         |
| Group Name                                                                 |                |       |       |               |       |       |         |
| Sales / Us                                                                 | er: All Docume | ents  |       |               |       |       |         |
|                                                                            |                |       |       |               |       |       |         |
|                                                                            |                |       |       |               |       |       |         |
|                                                                            |                |       |       |               |       |       |         |
|                                                                            |                |       |       |               |       |       |         |