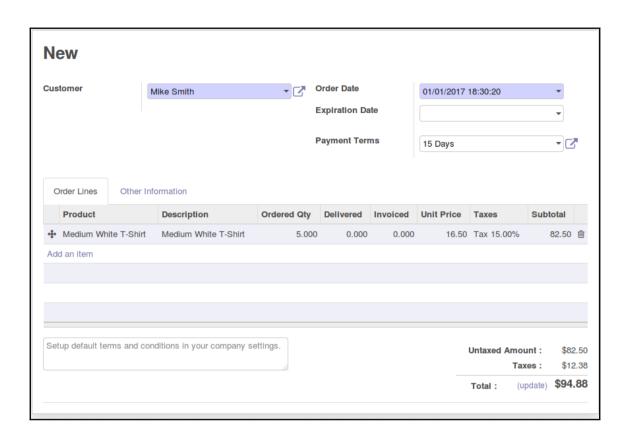

# **Chapter 2: Installing your First Odoo Application**

| C  | Order Lines | Other Information |                      |             |           |          |            |            |          |   |  |
|----|-------------|-------------------|----------------------|-------------|-----------|----------|------------|------------|----------|---|--|
|    | Product     |                   | Description          | Ordered Qty | Delivered | Invoiced | Unit Price | Taxes      | Subtotal |   |  |
| +  | Medium Whi  | ite T-Shirt       | Medium White T-Shirt | 1.000       | 0.000     | 0.000    | 16.50      | Tax 15.00% | 16.50    | Û |  |
| Ad | d an item   |                   |                      |             |           |          |            |            |          |   |  |
|    |             |                   |                      |             |           |          |            |            |          |   |  |