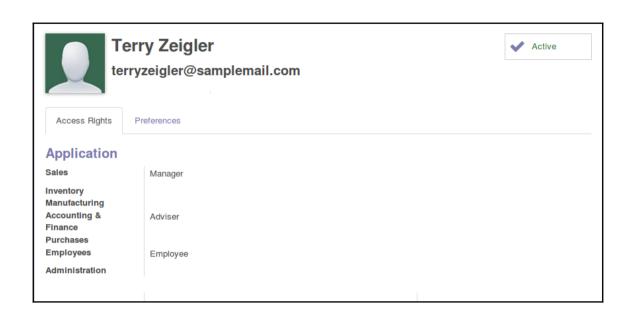

## **Chapter 7: Administering an Odoo Installation**

| Application                                                                | 1              | Sales |       | 1             | Name  |       | Manager |
|----------------------------------------------------------------------------|----------------|-------|-------|---------------|-------|-------|---------|
| Portal                                                                     |                |       |       | Share Group   |       | р     |         |
| Users                                                                      | Inherited      | Menus | Views | Access Rights | Rules | Notes |         |
| Users added to this group are automatically added in the following groups. |                |       |       |               |       |       |         |
| Group Name                                                                 |                |       |       |               |       |       |         |
| Sales / Us                                                                 | er: All Docume | ents  |       |               |       |       |         |
|                                                                            |                |       |       |               |       |       |         |
|                                                                            |                |       |       |               |       |       |         |
|                                                                            |                |       |       |               |       |       |         |
|                                                                            |                |       |       |               |       |       |         |