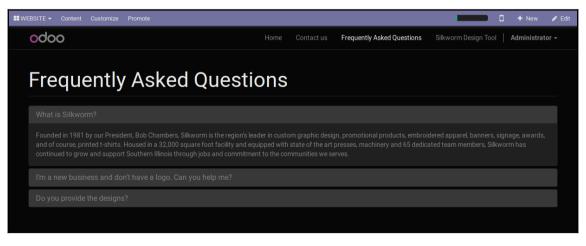

## **Chapter 11: Building a Website with Odoo**

| Promote This Page                                                                                                   | Get this page efficiently referenced in Google to attract more visitors.                         |
|---------------------------------------------------------------------------------------------------------------------|--------------------------------------------------------------------------------------------------|
|                                                                                                                     |                                                                                                  |
| 4.5.6.1/                                                                                                            |                                                                                                  |
| 1. Define Keyv                                                                                                      | vords describing your page content                                                               |
| Add keyword:                                                                                                        |                                                                                                  |
| Add Reyword.                                                                                                        |                                                                                                  |
| Language:                                                                                                           | English                                                                                          |
|                                                                                                                     | ADD                                                                                              |
| Most searched topics related to yo                                                                                  | ur keywords, ordered by importance:                                                              |
|                                                                                                                     |                                                                                                  |
|                                                                                                                     |                                                                                                  |
|                                                                                                                     |                                                                                                  |
| 2. Reference \                                                                                                      | our Page using above suggested keywords                                                          |
| 2. Reference \                                                                                                      | our Page using above suggested keywords                                                          |
|                                                                                                                     | Your Page using above suggested keywords  Ny-asked-questions   My Website                        |
|                                                                                                                     |                                                                                                  |
|                                                                                                                     |                                                                                                  |
| <b>Title</b> frequent                                                                                               |                                                                                                  |
| Title frequent  Description                                                                                         | ly-asked-questions   My Website                                                                  |
| Title frequent  Description                                                                                         |                                                                                                  |
| Title frequent  Description                                                                                         | ly-asked-questions   My Website                                                                  |
| Title frequent  Description  3. Preview how  frequently-asked-questions   M                                         | ly-asked-questions   My Website  your page will be listed on Google                              |
| Title frequent  Description  3. Preview how                                                                         | ly-asked-questions   My Website  your page will be listed on Google  ly Website asked-questions? |
| Title frequent  Description  3. Preview how  frequently-asked-questions   M  http://localhost:8069/page/frequently- | ly-asked-questions   My Website  your page will be listed on Google  ly Website asked-questions? |
| Title frequent  Description  3. Preview how  frequently-asked-questions   M http://localhost:8069/page/frequently-  | ly-asked-questions   My Website  your page will be listed on Google  ly Website asked-questions? |