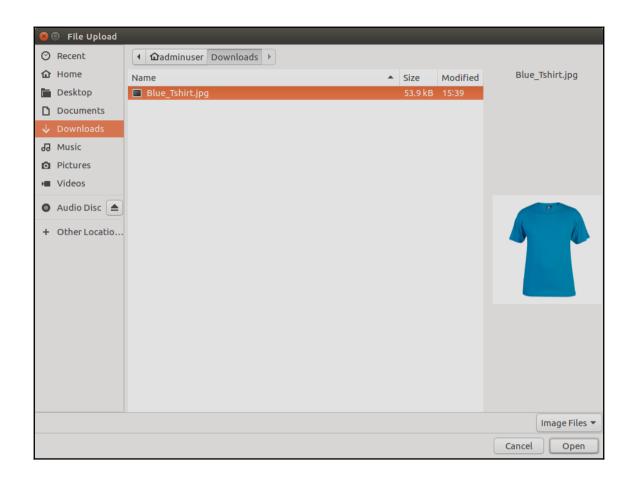

te  your page will be listed on Google                              |
| Title frequent  Description  3. Preview how                                                                         | ly-asked-questions   My Website  your page will be listed on Google  ly Website asked-questions? |
| Title frequent  Description  3. Preview how  frequently-asked-questions   M  http://localhost:8069/page/frequently- | ly-asked-questions   My Website  your page will be listed on Google  ly Website asked-questions? |
| Title frequent  Description  3. Preview how  frequently-asked-questions   M http://localhost:8069/page/frequently-  | ly-asked-questions   My Website  your page will be listed on Google  ly Website asked-questions? |





## **Chapter 12: Implementing E-Commerce with Odoo**





















































## **Chapter 13: Customizing Odoo for Your Business**





















```
★ - Edit FormView

                                                              class="oe_title">
                                                                    <field name="name" readonly="1"/>
                                                                           eld name="partner_id" domain="[('customer','=',True)]" context="{'search_default_customer':1, 'show_a
eld name="partner_invoice_id" groups="sale.group_delivery_invoice_address" context="{'default_type':'
.eld name="partner_shipping_id" groups="sale.group_delivery_invoice_address" context="{'default_type':
                                                                                name="date_order" at