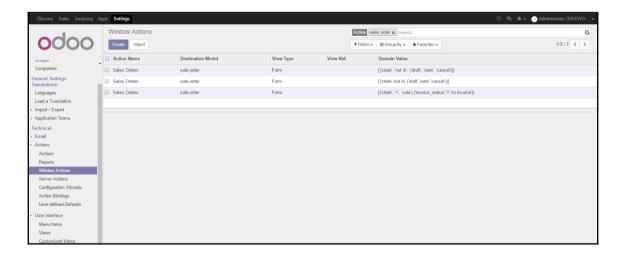

## **Chapter 7: Administering an Odoo Installation**

| Application                                                                | 1              | Sales |       | 1             | Name  |       | Manager |
|----------------------------------------------------------------------------|----------------|-------|-------|---------------|-------|-------|---------|
| Portal                                                                     |                |       |       | Share Group   |       | р     |         |
| Users                                                                      | Inherited      | Menus | Views | Access Rights | Rules | Notes |         |
| Users added to this group are automatically added in the following groups. |                |       |       |               |       |       |         |
| Group Name                                                                 |                |       |       |               |       |       |         |
| Sales / Us                                                                 | er: All Docume | ents  |       |               |       |       |         |
|                                                                            |                |       |       |               |       |       |         |
|                                                                            |                |       |       |               |       |       |         |
|                                                                            |                |       |       |               |       |       |         |
|                                                                            |                |       |       |               |       |       |         |

| Application<br>Portal | Sales                                     | Name<br>Share Group | Manager |  |  |  |  |
|-----------------------|-------------------------------------------|---------------------|---------|--|--|--|--|
| Users                 | Inherited Menus Views Access Rights       | s Rules Notes       |         |  |  |  |  |
| Sequence              | Menu                                      |                     |         |  |  |  |  |
| 1                     | Sales/Configuration/Sales                 |                     |         |  |  |  |  |
| 1                     | Sales/Configuration/Opportunities         |                     |         |  |  |  |  |
| 5                     | Sales/Configuration/Leads & Opportunities |                     |         |  |  |  |  |
| 6                     | Sales                                     |                     |         |  |  |  |  |
| 7                     | Sales/Reports/Activities                  |                     |         |  |  |  |  |
| 12                    | Sales/Sales Orders                        |                     |         |  |  |  |  |
| 99                    | Sales/Reports                             |                     |         |  |  |  |  |
| 100                   | Sales/Configuration                       |                     |         |  |  |  |  |
|                       |                                           |                     |         |  |  |  |  |