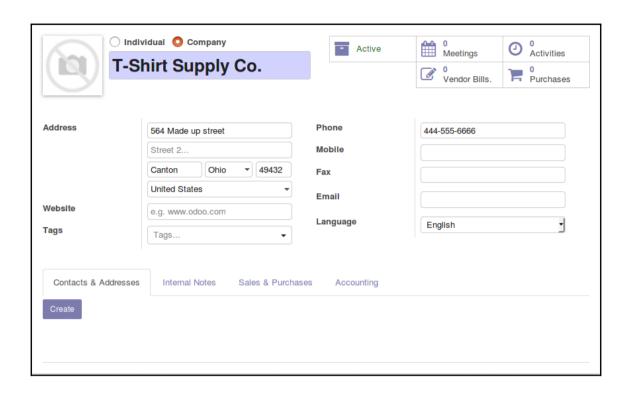

-------|----------|---|--|
|    | Product     |                   | Description          | Ordered Qty | Delivered | Invoiced | Unit Price | Taxes      | Subtotal |   |  |
| +  | Medium Whi  | ite T-Shirt       | Medium White T-Shirt | 1.000       | 0.000     | 0.000    | 16.50      | Tax 15.00% | 16.50    | Û |  |
| Ad | d an item   |                   |                      |             |           |          |            |            |          |   |  |
|    |             |                   |                      |             |           |          |            |            |          |   |  |









# **Chapter 3: Exploring Customer Relationship Management in Odoo 10**





































































## **Chapter 4: Purchasing with Odoo**





































# **Chapter 5: Making Goods with Manufacturing Resource Planning**



















































## **Chapter 6: Configuring Accounting Finance**









### INV/2016/0001

Reconciled entries

Journal Date Customer Invoices (USD)

12/19/2016

Journal Items

| Account                   | Partner    | Label                | Debit    | Credit   |
|---------------------------|------------|----------------------|----------|----------|
| 101200 Account Receivable | Mike Smith | 1                    | \$ 18.98 | \$ 0.00  |
| 111200 Tax Received       | Mike Smith | Tax 15.00%           | \$ 0.00  | \$ 2.48  |
| 200000 Product Sales      | Mike Smith | Medium White T-Shirt | \$ 0.00  | \$ 16.50 |

Reference

18.98 18.98









| Source Docume