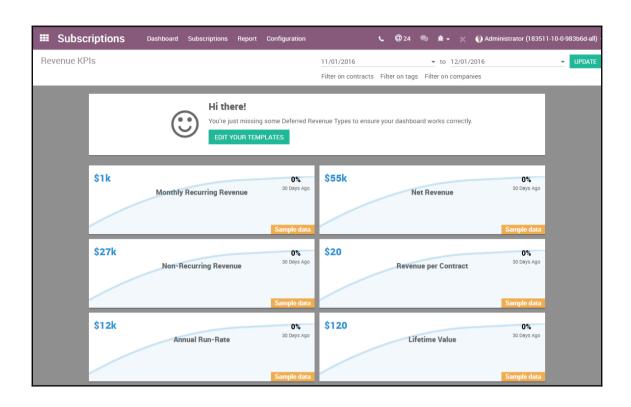

|              |          |      |            |               |         |
|       |      |      | Pas    | Password                                                   |        |              |          |      |            |               |         |
|       |      |      |        | ****                                                       |        |              |          |      |            |               |         |
|       |      |      |        | Sin                                                        | n up L | og in with   | Odoo cor | n    |            |               |         |
|       |      |      | L      | og in                                                      | mup t  | og iii wilii | 0400.001 |      |            |               |         |