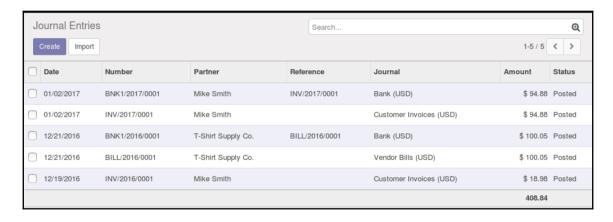

## **Chapter 6: Configuring Accounting Finance**

### INV/2016/0001

Reconciled entries

Journal Date Customer Invoices (USD)

12/19/2016

Journal Items

| Account                   | Partner    | Label                | Debit    | Credit   |
|---------------------------|------------|----------------------|----------|----------|
| 101200 Account Receivable | Mike Smith | 1                    | \$ 18.98 | \$ 0.00  |
| 111200 Tax Received       | Mike Smith | Tax 15.00%           | \$ 0.00  | \$ 2.48  |
| 200000 Product Sales      | Mike Smith | Medium White T-Shirt | \$ 0.00  | \$ 16.50 |