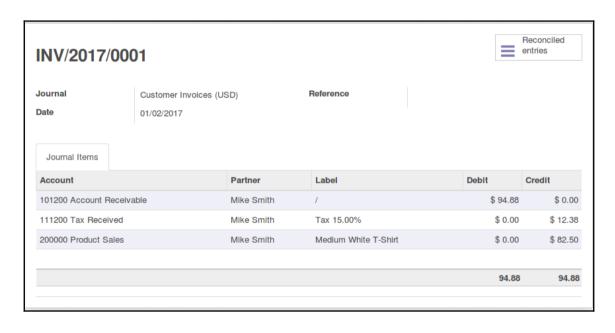

### INV/2016/0001

Reconciled entries

Journal Date Customer Invoices (USD)

12/19/2016

Journal Items

| Account                   | Partner    | Label                | Debit    | Credit   |
|---------------------------|------------|----------------------|----------|----------|
| 101200 Account Receivable | Mike Smith | 1                    | \$ 18.98 | \$ 0.00  |
| 111200 Tax Received       | Mike Smith | Tax 15.00%           | \$ 0.00  | \$ 2.48  |
| 200000 Product Sales      | Mike Smith | Medium White T-Shirt | \$ 0.00  | \$ 16.50 |