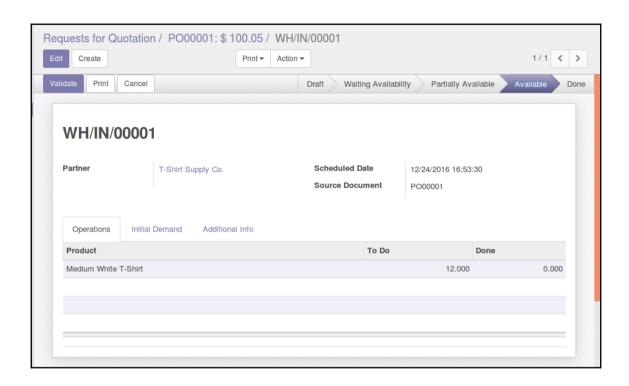

--|---|--|
|    | Product     |                   | Description          | Ordered Qty | Delivered | Invoiced | Unit Price | Taxes      | Subtotal |   |  |
| +  | Medium Whi  | ite T-Shirt       | Medium White T-Shirt | 1.000       | 0.000     | 0.000    | 16.50      | Tax 15.00% | 16.50    | Û |  |
| Ad | d an item   |                   |                      |             |           |          |            |            |          |   |  |
|    |             |                   |                      |             |           |          |            |            |          |   |  |









# **Chapter 3: Exploring Customer Relationship Management in Odoo 10**





































































## **Chapter 4: Purchasing with Odoo**





































# **Chapter 5: Making Goods with Manufacturing Resource Planning**



















































## **Chapter 6: Configuring Accounting Finance**









### INV/2016/0001

Reconciled entries

Journal Date Customer Invoices (USD)

12/19/2016

Journal Items

| Account                   | Partner    | Label                | Debit    | Credit   |
|---------------------------|------------|----------------------|----------|----------|
| 101200 Account Receivable | Mike Smith | 1                    | \$ 18.98 | \$ 0.00  |
| 111200 Tax Received       | Mike Smith | Tax 15.00%           | \$ 0.00  | \$ 2.48  |
| 200000 Product Sales      | Mike Smith | Medium White T-Shirt | \$ 0.00  | \$ 16.50 |

Reference

18.98 18.98









| Source Document Reference/Des