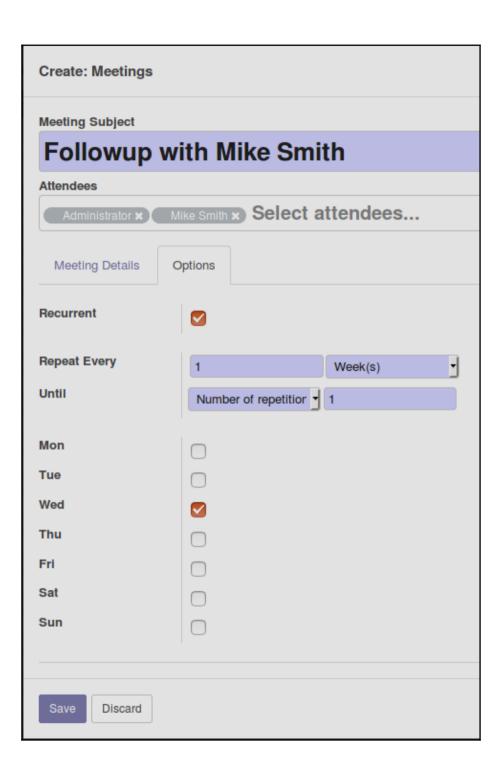

----|-----------|----------|------------|------------|----------|---|--|
|    | Product     |                   | Description          | Ordered Qty | Delivered | Invoiced | Unit Price | Taxes      | Subtotal |   |  |
| +  | Medium Whi  | ite T-Shirt       | Medium White T-Shirt | 1.000       | 0.000     | 0.000    | 16.50      | Tax 15.00% | 16.50    | Û |  |
| Ad | d an item   |                   |                      |             |           |          |            |            |          |   |  |
|    |             |                   |                      |             |           |          |            |            |          |   |  |









# **Chapter 3: Exploring Customer Relationship Management in Odoo 10**





































































## **Chapter 4: Purchasing with Odoo**





































# **Chapter 5: Making Goods with Manufacturing Resource Planning**



















































## **Chapter 6: Configuring Accounting Finance**









### INV/2016/0001

Reconciled entries

Journal Date Customer Invoices (USD)

12/19/2016

Journal Items

| Account                   | Partner    | Label                | Debit    | Credit   |
|---------------------------|------------|----------------------|----------|----------|
| 101200 Account Receivable | Mike Smith | 1                    | \$ 18.98 | \$ 0.00  |
| 111200 Tax Received       | Mike Smith | Tax 15.00%           | \$ 0.00  | \$ 2.48  |
| 200000 Product Sales      | Mike Smith | Medium White T-Shirt | \$ 0.00  | \$ 16.50 |

R