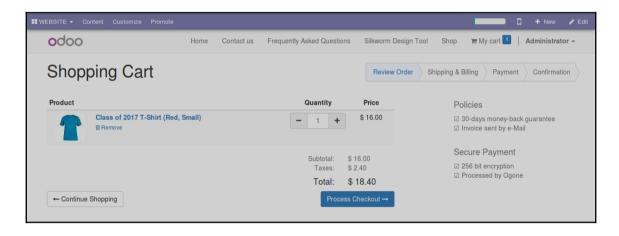

## Quotation N° SO015

**Quotation Date:** Salesperson: 04/23/2015 04:09:41 Administrator

| Description          | Taxes | Quantity | Unit Price          | Price     |
|----------------------|-------|----------|---------------------|-----------|
| Medium White T-Shirt |       | 21.000   | 7.00                | \$ 147.00 |
|                      |       |          | Total Without Taxes | \$ 147.00 |
|                      |       |          | Taxes               | \$ 0.00   |
|                      |       |          | Total               | \$ 147.00 |

Quote #: SO015

**Quotation Date:** Salesperson: 04/23/2015 04:09:41 Administrator

| Description          | Taxes | Quantity | Unit Price          | Price     |
|----------------------|-------|----------|---------------------|-----------|
| Medium White T-Shirt |       | 21.000   | 7.00                | \$ 147.00 |
|                      |       |          | Total Without Taxes | \$ 147.00 |
|                      |       |          | Taxes               | \$ 0.00   |
|                      |       |          | Total               | \$ 147.00 |