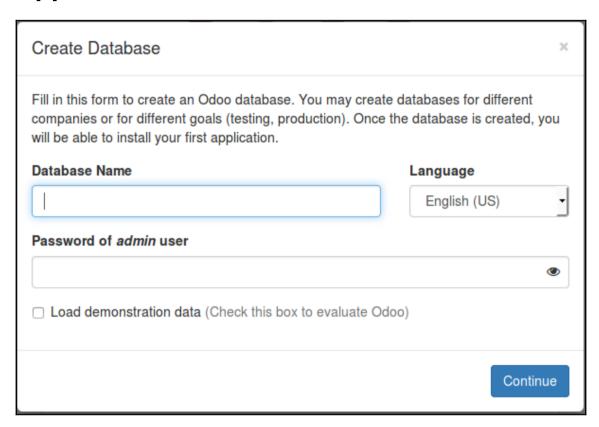

# **Chapter 1: Setting up Odoo 10**

▲ Activation pending! Your database will expire in about 4 hours → Activate by email