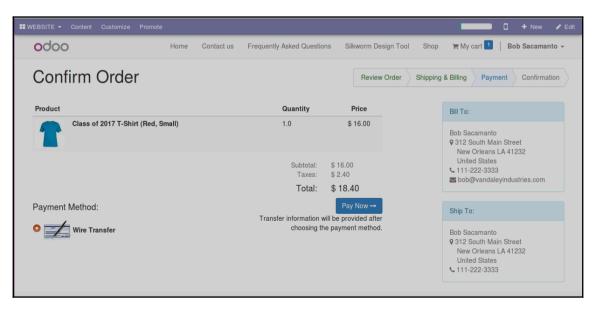

Google                              |
| Title frequent  Description  3. Preview how                                                                         | ly-asked-questions   My Website  your page will be listed on Google  ly Website asked-questions? |
| Title frequent  Description  3. Preview how  frequently-asked-questions   M  http://localhost:8069/page/frequently- | ly-asked-questions   My Website  your page will be listed on Google  ly Website asked-questions? |
| Title frequent  Description  3. Preview how  frequently-asked-questions   M http://localhost:8069/page/frequently-  | ly-asked-questions   My Website  your page will be listed on Google  ly Website asked-questions? |





## **Chapter 12: Implementing E-Commerce with Odoo**





















































## **Chapter 13: Customizing Odoo for Your Business**





















```
★ - Edit FormView

                                                              class="oe_title">
                                                                    <field name="name" readonly="1"/>
                                                                           eld name="partner_id" domain="[('customer','=',True)]" context="{'search_default_customer':1, 'show_a
eld name="partner_invoice_id" groups="sale.group_delivery_invoice_address" context="{'default_type':'
.eld name="partner_shipping_id" groups="sale.group_delivery_invoice_address" context="{'default_type':
                                                                                name="date_order" attrs="{'invisible': [('state', 'i