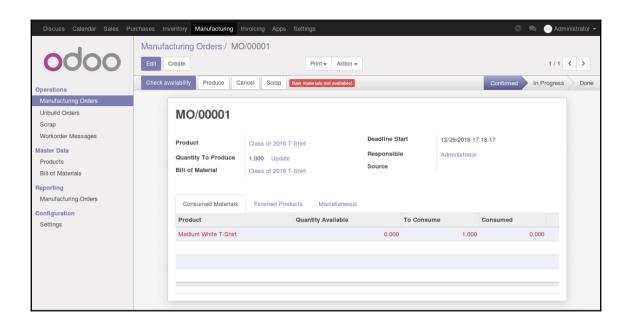

| Invoiced | Unit Price | Taxes      | Subtotal |   |  |
| +  | Medium Whi  | ite T-Shirt       | Medium White T-Shirt | 1.000       | 0.000     | 0.000    | 16.50      | Tax 15.00% | 16.50    | Û |  |
| Ad | d an item   |                   |                      |             |           |          |            |            |          |   |  |
|    |             |                   |                      |             |           |          |            |            |          |   |  |









# **Chapter 3: Exploring Customer Relationship Management in Odoo 10**





































































## **Chapter 4: Purchasing with Odoo**





































# **Chapter 5: Making Goods with Manufacturing Resource Planning**



















































## **Chapter 6: Configuring Accounting Finance**









### INV/2016/0001

Reconciled entries

Journal Date Customer Invoices (USD)

12/19/2016

Journal Items

| Account                   | Partner    | Label                | Debit    | Credit   |
|---------------------------|------------|----------------------|----------|----------|
| 101200 Account Receivable | Mike Smith | 1                    | \$ 18.98 | \$ 0.00  |
| 111200 Tax Received       | Mike Smith | Tax 15.00%           | \$ 0.00  | \$ 2.48  |
| 200000 Product Sales      | Mike Smith | Medium White T-Shirt | \$ 0.00  | \$ 16.50 |

Reference

18.98 18.98









| Source Document Reference/Description | SO003 |         |
|---------------------------------------|-------|---------|
|