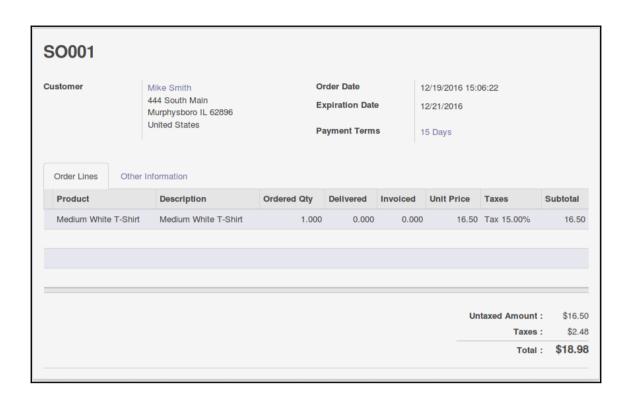

# **Chapter 2: Installing your First Odoo Application**

| C  | Order Lines | Other Information |                      |             |           |          |            |            |          |   |  |
|----|-------------|-------------------|----------------------|-------------|-----------|----------|------------|------------|----------|---|--|
|    | Product     |                   | Description          | Ordered Qty | Delivered | Invoiced | Unit Price | Taxes      | Subtotal |   |  |
| +  | Medium Whi  | ite T-Shirt       | Medium White T-Shirt | 1.000       | 0.000     | 0.000    | 16.50      | Tax 15.00% | 16.50    | Û |  |
| Ad | d an item   |                   |                      |             |           |          |            |            |          |   |  |
|    |             |                   |                      |             |           |          |            |            |          |   |  |

Invoice and shipping address:

Mike Smith 444 South Main Murphysboro, IL 62966 United States Mike Smith 444 South Main Murphysboro, IL 62966 United States