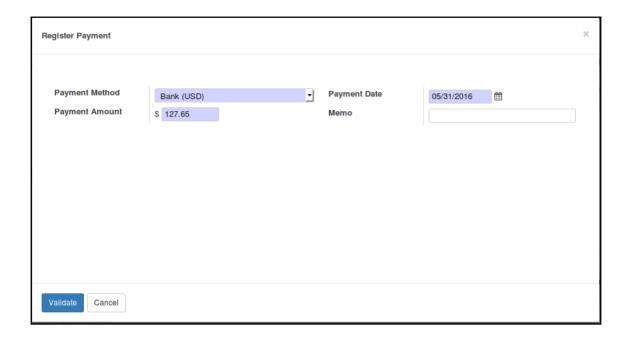

| Product     |                   | Description          | Ordered Qty | Delivered | Invoiced | Unit Price | Taxes      | Subtotal |   |  |
| +  | Medium Whi  | ite T-Shirt       | Medium White T-Shirt | 1.000       | 0.000     | 0.000    | 16.50      | Tax 15.00% | 16.50    | Û |  |
| Ad | d an item   |                   |                      |             |           |          |            |            |          |   |  |
|    |             |                   |                      |             |           |          |            |            |          |   |  |









# **Chapter 3: Exploring Customer Relationship Management in Odoo 10**





































































## **Chapter 4: Purchasing with Odoo**





































# **Chapter 5: Making Goods with Manufacturing Resource Planning**



















































## **Chapter 6: Configuring Accounting Finance**









### INV/2016/0001

Reconciled entries

Journal Date Customer Invoices (USD)

12/19/2016

Journal Items

| Account                   | Partner    | Label                | Debit    | Credit   |
|---------------------------|------------|----------------------|----------|----------|
| 101200 Account Receivable | Mike Smith | 1                    | \$ 18.98 | \$ 0.00  |
| 111200 Tax Received       | Mike Smith | Tax 15.00%           | \$ 0.00  | \$ 2.48  |
| 200000 Product Sales      | Mike Smith | Medium White T-Shirt | \$ 0.00  | \$ 16.50 |

Reference

18.98 18.98









| Source Document Reference/Description | S