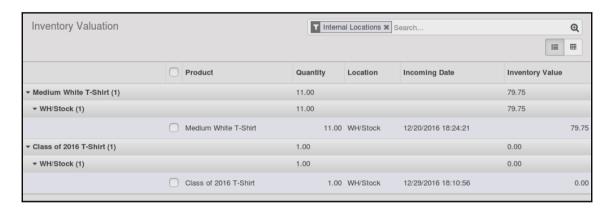

d | Unit Price | Taxes      | Subtotal |   |  |
| +  | Medium Whi  | ite T-Shirt       | Medium White T-Shirt | 1.000       | 0.000     | 0.000    | 16.50      | Tax 15.00% | 16.50    | Û |  |
| Ad | d an item   |                   |                      |             |           |          |            |            |          |   |  |
|    |             |                   |                      |             |           |          |            |            |          |   |  |









# **Chapter 3: Exploring Customer Relationship Management in Odoo 10**





































































## **Chapter 4: Purchasing with Odoo**





































# **Chapter 5: Making Goods with Manufacturing Resource Planning**



















































## **Chapter 6: Configuring Accounting Finance**









### INV/2016/0001

Reconciled entries

Journal Date Customer Invoices (USD)

12/19/2016

Journal Items

| Account                   | Partner    | Label                | Debit    | Credit   |
|---------------------------|------------|----------------------|----------|----------|
| 101200 Account Receivable | Mike Smith | 1                    | \$ 18.98 | \$ 0.00  |
| 111200 Tax Received       | Mike Smith | Tax 15.00%           | \$ 0.00  | \$ 2.48  |
| 200000 Product Sales      | Mike Smith | Medium White T-Shirt | \$ 0.00  | \$ 16.50 |

Reference

18.98 18.98









| Source Document Reference/Description | SO003 |         |
|---------------------------------------|-------|---------|
|