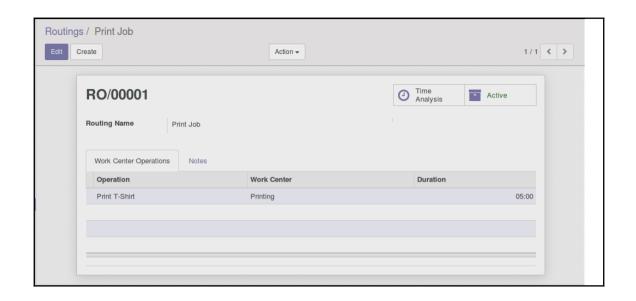

rice | Taxes      | Subtotal |   |  |
| +  | Medium Whi  | ite T-Shirt       | Medium White T-Shirt | 1.000       | 0.000     | 0.000    | 16.50      | Tax 15.00% | 16.50    | Û |  |
| Ad | d an item   |                   |                      |             |           |          |            |            |          |   |  |
|    |             |                   |                      |             |           |          |            |            |          |   |  |









# **Chapter 3: Exploring Customer Relationship Management in Odoo 10**





































































## **Chapter 4: Purchasing with Odoo**





































# **Chapter 5: Making Goods with Manufacturing Resource Planning**



















































## **Chapter 6: Configuring Accounting Finance**









### INV/2016/0001

Reconciled entries

Journal Date Customer Invoices (USD)

12/19/2016

Journal Items

| Account                   | Partner    | Label                | Debit    | Credit   |
|---------------------------|------------|----------------------|----------|----------|
| 101200 Account Receivable | Mike Smith | 1                    | \$ 18.98 | \$ 0.00  |
| 111200 Tax Received       | Mike Smith | Tax 15.00%           | \$ 0.00  | \$ 2.48  |
| 200000 Product Sales      | Mike Smith | Medium White T-Shirt | \$ 0.00  | \$ 16.50 |

Reference

18.98 18.98









| Source Document Reference/Description | SO003 |         |
|---------------------------------------|-------|---------|
|