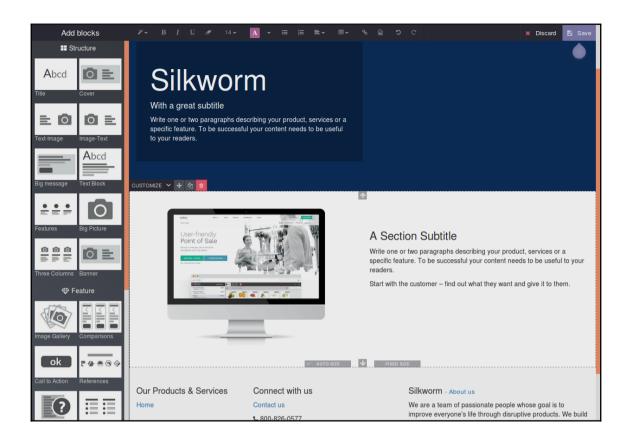

## **Chapter 11: Building a Website with Odoo**

| Promote This Page                                                                                                   | Get this page efficiently referenced in Google to attract more visitors.                         |
|---------------------------------------------------------------------------------------------------------------------|--------------------------------------------------------------------------------------------------|
|                                                                                                                     |                                                                                                  |
| 4.5.6.1/                                                                                                            |                                                                                                  |
| 1. Define Keyv                                                                                                      | vords describing your page content                                                               |
| Add keyword:                                                                                                        |                                                                                                  |
| Add Reyword.                                                                                                        |                                                                                                  |
| Language:                                                                                                           | English                                                                                          |
|                                                                                                                     | ADD                                                                                              |
| Most searched topics related to yo                                                                                  | ur keywords, ordered by importance:                                                              |
|                                                                                                                     |                                                                                                  |
|                                                                                                                     |                                                                                                  |
|                                                                                                                     |                                                                                                  |
| 2. Reference \                                                                                                      | our Page using above suggested keywords                                                          |
| 2. Reference \                                                                                                      | our Page using above suggested keywords                                                          |
|                                                                                                                     | Your Page using above suggested keywords  Ny-asked-questions   My Website                        |
|                                                                                                                     |                                                                                                  |
|                                                                                                                     |                                                                                                  |
| <b>Title</b> frequent                                                                                               |                                                                                                  |
| Title frequent  Description                                                                                         | ly-asked-questions   My Website                                                                  |
| Title frequent  Description                                                                                         |                                                                                                  |
| Title frequent  Description                                                                                         | ly-asked-questions   My Website                                                                  |
| Title frequent  Description  3. Preview how  frequently-asked-questions   M                                         | ly-asked-questions   My Website  your page will be listed on Google                              |
| Title frequent  Description  3. Preview how                                                                         | ly-asked-questions   My Website  your page will be listed on Google  ly Website asked-questions? |
| Title frequent  Description  3. Preview how  frequently-asked-questions   M  http://localhost:8069/page/frequently- | ly-asked-questions   My Website  your page will be listed on Google  ly Website asked-questions? |
| Title frequent  Description  3. Preview how  frequently-asked-questions   M http://localhost:8069/page/frequently-  | ly-asked-questions   My Website  your page will be listed on Google  ly Website asked-questions? |