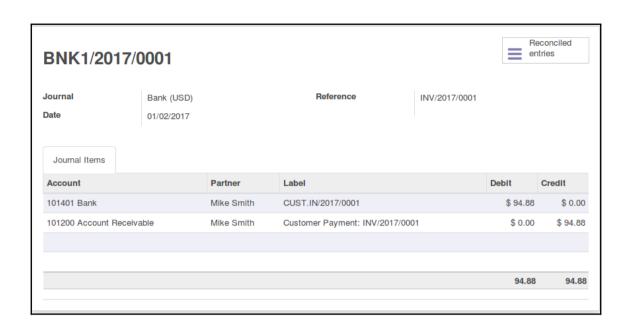

### INV/2016/0001

Reconciled entries

Journal Date Customer Invoices (USD)

12/19/2016

Journal Items

| Account                   | Partner    | Label                | Debit    | Credit   |
|---------------------------|------------|----------------------|----------|----------|
| 101200 Account Receivable | Mike Smith | 1                    | \$ 18.98 | \$ 0.00  |
| 111200 Tax Received       | Mike Smith | Tax 15.00%           | \$ 0.00  | \$ 2.48  |
| 200000 Product Sales      | Mike Smith | Medium White T-Shirt | \$ 0.00  | \$ 16.50 |