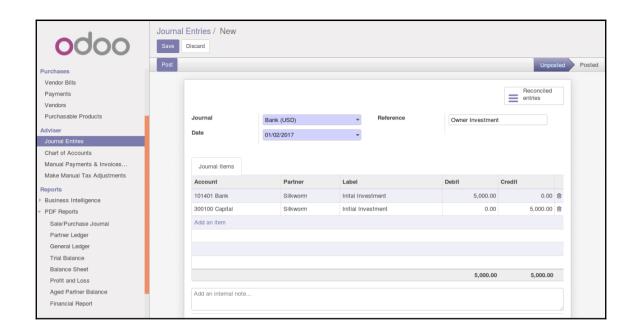

### INV/2016/0001

Reconciled entries

Journal Date Customer Invoices (USD)

12/19/2016

Journal Items

| Account                   | Partner    | Label                | Debit    | Credit   |
|---------------------------|------------|----------------------|----------|----------|
| 101200 Account Receivable | Mike Smith | 1                    | \$ 18.98 | \$ 0.00  |
| 111200 Tax Received       | Mike Smith | Tax 15.00%           | \$ 0.00  | \$ 2.48  |
| 200000 Product Sales      | Mike Smith | Medium White T-Shirt | \$ 0.00  | \$ 16.50 |