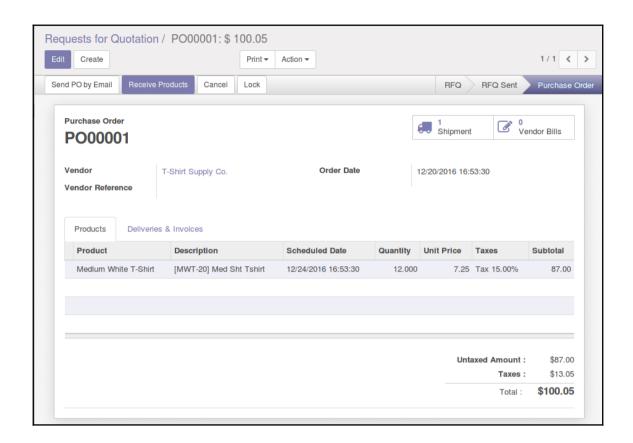

----|---|--|
|    | Product     |                   | Description          | Ordered Qty | Delivered | Invoiced | Unit Price | Taxes      | Subtotal |   |  |
| +  | Medium Whi  | ite T-Shirt       | Medium White T-Shirt | 1.000       | 0.000     | 0.000    | 16.50      | Tax 15.00% | 16.50    | Û |  |
| Ad | d an item   |                   |                      |             |           |          |            |            |          |   |  |
|    |             |                   |                      |             |           |          |            |            |          |   |  |









# **Chapter 3: Exploring Customer Relationship Management in Odoo 10**





































































## **Chapter 4: Purchasing with Odoo**





































# **Chapter 5: Making Goods with Manufacturing Resource Planning**



















































## **Chapter 6: Configuring Accounting Finance**









### INV/2016/0001

Reconciled entries

Journal Date Customer Invoices (USD)

12/19/2016

Journal Items

| Account                   | Partner    | Label                | Debit    | Credit   |
|---------------------------|------------|----------------------|----------|----------|
| 101200 Account Receivable | Mike Smith | 1                    | \$ 18.98 | \$ 0.00  |
| 111200 Tax Received       | Mike Smith | Tax 15.00%           | \$ 0.00  | \$ 2.48  |
| 200000 Product Sales      | Mike Smith | Medium White T-Shirt | \$ 0.00  | \$ 16.50 |

Reference

18.98 18.98









| Source Document Reference/D