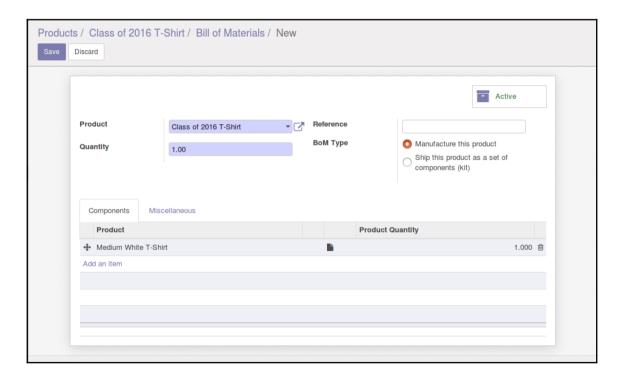

ed | Invoiced | Unit Price | Taxes      | Subtotal |   |  |
| +  | Medium Whi  | ite T-Shirt       | Medium White T-Shirt | 1.000       | 0.000     | 0.000    | 16.50      | Tax 15.00% | 16.50    | Û |  |
| Ad | d an item   |                   |                      |             |           |          |            |            |          |   |  |
|    |             |                   |                      |             |           |          |            |            |          |   |  |









# **Chapter 3: Exploring Customer Relationship Management in Odoo 10**





































































## **Chapter 4: Purchasing with Odoo**





































# **Chapter 5: Making Goods with Manufacturing Resource Planning**



















































## **Chapter 6: Configuring Accounting Finance**









### INV/2016/0001

Reconciled entries

Journal Date Customer Invoices (USD)

12/19/2016

Journal Items

| Account                   | Partner    | Label                | Debit    | Credit   |
|---------------------------|------------|----------------------|----------|----------|
| 101200 Account Receivable | Mike Smith | 1                    | \$ 18.98 | \$ 0.00  |
| 111200 Tax Received       | Mike Smith | Tax 15.00%           | \$ 0.00  | \$ 2.48  |
| 200000 Product Sales      | Mike Smith | Medium White T-Shirt | \$ 0.00  | \$ 16.50 |

Reference

18.98 18.98









| Source Document Reference/Description | SO003 |         |
|---------------------------------------|-------|---------|
|