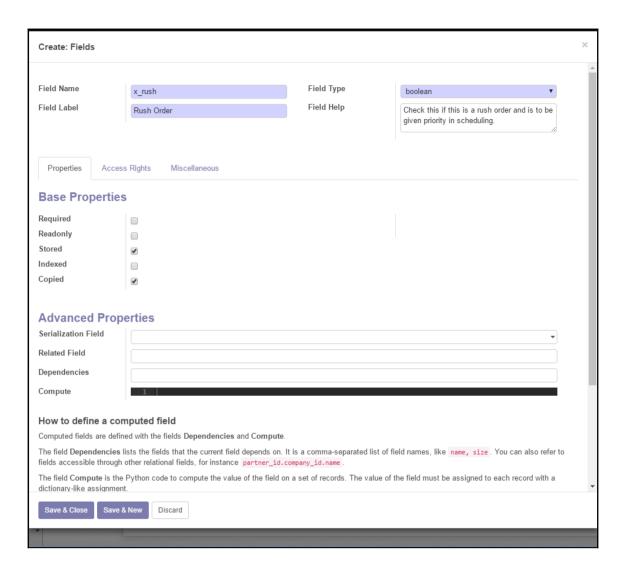

## **Chapter 13: Customizing Odoo for Your Business**

```
★ - Edit FormView

                                                              class="oe_title">
                                                                    <field name="name" readonly="1"/>
                                                                           eld name="partner_id" domain="[('customer','=',True)]" context="{'search_default_customer':1, 'show_a
eld name="partner_invoice_id" groups="sale.group_delivery_invoice_address" context="{'default_type':'
.eld name="partner_shipping_id" groups="sale.group_delivery_invoice_address" context="{'default_type':
                                                                                name="date_order" attrs="{'invisible': [('state', 'in', ['sale', 'done', 'cancel'])]}"/>
name="validity_date" attrs="{'invisible': [('state', 'in', ['sale', 'done'])]}"/>
name="confirmation_date" attrs="{'invisible': [('state', 'in', ['draft', 'sent', 'cancel'])]}"/>
name="pricelist_id" groups="product.group_sale_pricelist"/>
name="currency_id" invisible="1"/>
                                                                                 name="payment_term_id" options="{'no_create': True}"/>
                                                                       string="Order Lines">
field name="order_line" mode="tree,kanban" attrs="{|'readonly': [('state', 'in', ('done','cancel'))]}">
                                                                                    m string="Sales Order Lines">
                                                                                                         eld name="product_id" context="{ partner_id':parent.partner_id, 'quantity':product_uo
eld name="layout_category_id" groups="sale.group_sale_layout"/>
eld name="invoice_status" invisible="1"/>
eld name="qty_delivered_updateable" invisible="1"/>
eld name="qty_delivered_updateable" invisible="1"/>
eld name="procurement_ids" invisible="1"/>
eld name="price_subtotal" invisible="1"/>
                                                                                                               for="product_uom_qty" string="Ordered Quantity"/>
                                                                                                         <field context="{'partner_id':parent.partner_id, 'quantity':product_uom_qty, 'pricel
<field name="product_uom" groups="product.group_uom" class="oe_inline oe_no_button"</pre>
                                                                                                   Clabel for="qty_invoiced" string="Invoiced Quantity" invisible="context.get('hide_sale')
Color invisible="context.get('hide_sale')">
Cfield name="qty_invoiced" invisible="context.get('hide_sale')"/>
```