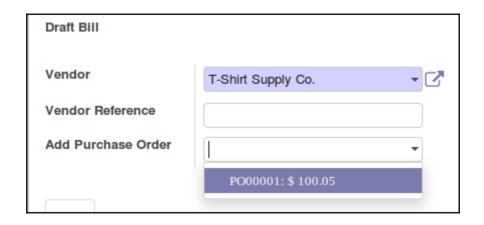

-|
|    | Product     |                   | Description          | Ordered Qty | Delivered | Invoiced | Unit Price | Taxes      | Subtotal |   |  |
| +  | Medium Whi  | ite T-Shirt       | Medium White T-Shirt | 1.000       | 0.000     | 0.000    | 16.50      | Tax 15.00% | 16.50    | Û |  |
| Ad | d an item   |                   |                      |             |           |          |            |            |          |   |  |
|    |             |                   |                      |             |           |          |            |            |          |   |  |









# **Chapter 3: Exploring Customer Relationship Management in Odoo 10**





































































## **Chapter 4: Purchasing with Odoo**





































# **Chapter 5: Making Goods with Manufacturing Resource Planning**



















































## **Chapter 6: Configuring Accounting Finance**









### INV/2016/0001

Reconciled entries

Journal Date Customer Invoices (USD)

12/19/2016

Journal Items

| Account                   | Partner    | Label                | Debit    | Credit   |
|---------------------------|------------|----------------------|----------|----------|
| 101200 Account Receivable | Mike Smith | 1                    | \$ 18.98 | \$ 0.00  |
| 111200 Tax Received       | Mike Smith | Tax 15.00%           | \$ 0.00  | \$ 2.48  |
| 200000 Product Sales      | Mike Smith | Medium White T-Shirt | \$ 0.00  | \$ 16.50 |

Reference

18.98 18.98









| Source Document Reference/Description