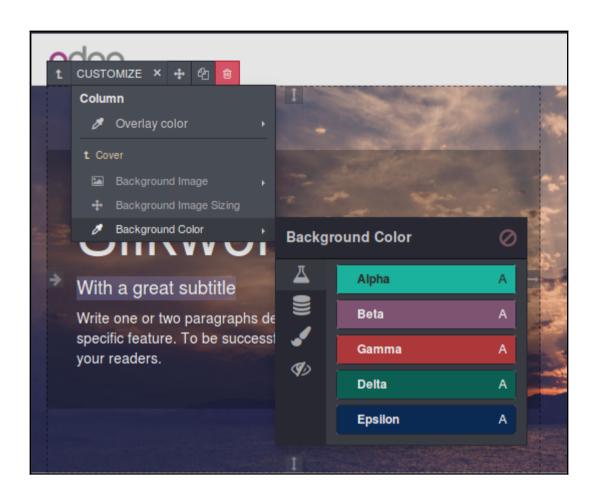

## **Chapter 11: Building a Website with Odoo**

| Promote This Page                                                                                                   | Get this page efficiently referenced in Google to attract more visitors.                         |
|---------------------------------------------------------------------------------------------------------------------|--------------------------------------------------------------------------------------------------|
|                                                                                                                     |                                                                                                  |
| 4.5.6.1/                                                                                                            |                                                                                                  |
| 1. Define Keyv                                                                                                      | vords describing your page content                                                               |
| Add keyword:                                                                                                        |                                                                                                  |
| Add Reyword.                                                                                                        |                                                                                                  |
| Language:                                                                                                           | English                                                                                          |
|                                                                                                                     | ADD                                                                                              |
| Most searched topics related to yo                                                                                  | ur keywords, ordered by importance:                                                              |
|                                                                                                                     |                                                                                                  |
|                                                                                                                     |                                                                                                  |
|                                                                                                                     |                                                                                                  |
| 2. Reference \                                                                                                      | our Page using above suggested keywords                                                          |
| 2. Reference \                                                                                                      | our Page using above suggested keywords                                                          |
|                                                                                                                     | Your Page using above suggested keywords  Ny-asked-questions   My Website                        |
|                                                                                                                     |                                                                                                  |
|                                                                                                                     |                                                                                                  |
| <b>Title</b> frequent                                                                                               |                                                                                                  |
| Title frequent  Description                                                                                         | ly-asked-questions   My Website                                                                  |
| Title frequent  Description                                                                                         |                                                                                                  |
| Title frequent  Description                                                                                         | ly-asked-questions   My Website                                                                  |
| Title frequent  Description  3. Preview how  frequently-asked-questions   M                                         | ly-asked-questions   My Website  your page will be listed on Google                              |
| Title frequent  Description  3. Preview how                                                                         | ly-asked-questions   My Website  your page will be listed on Google  ly Website asked-questions? |
| Title frequent  Description  3. Preview how  frequently-asked-questions   M  http://localhost:8069/page/frequently- | ly-asked-questions   My Website  your page will be listed on Google  ly Website asked-questions? |
| Title frequent  Description  3. Preview how  frequently-asked-questions   M http://localhost:8069/page/frequently-  | ly-asked-questions   My Website  your page will be listed on Google  ly Website asked-questions? |