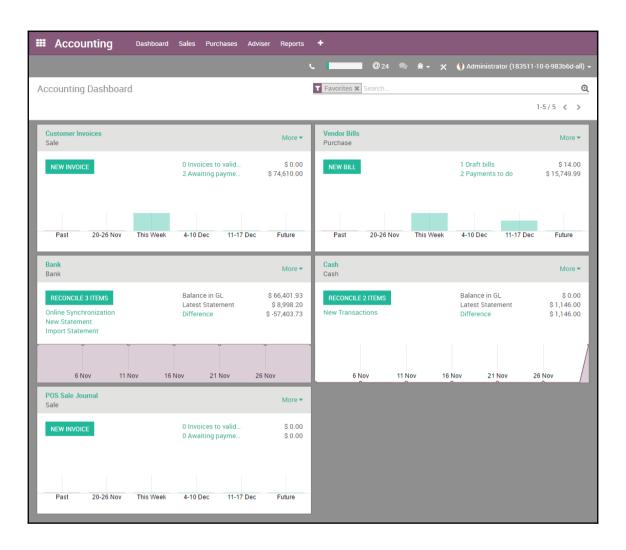

|        |              |          |      |            |               |         |
|       |      |      | Pas    | Password                                                   |        |              |          |      |            |               |         |
|       |      |      |        | ****                                                       |        |              |          |      |            |               |         |
|       |      |      |        | Sin                                                        | n up L | og in with   | Odoo cor | n    |            |               |         |
|       |      |      | L      | og in                                                      | mup t  | og iii wilii | 0400.001 |      |            |               |         |