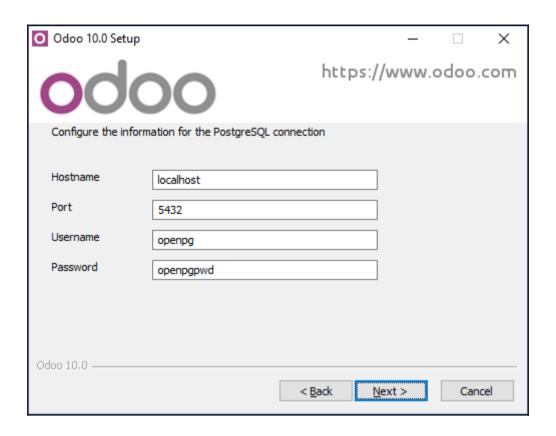

# **Chapter 1: Setting up Odoo 10**

▲ Activation pending! Your database will expire in about 4 hours → Activate by email