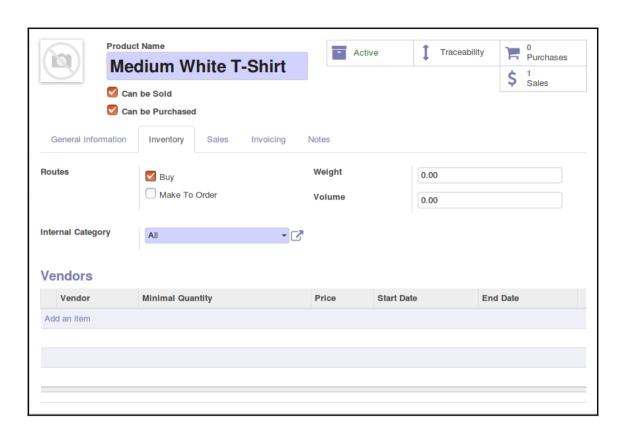

-----|----------|---|--|
|    | Product     |                   | Description          | Ordered Qty | Delivered | Invoiced | Unit Price | Taxes      | Subtotal |   |  |
| +  | Medium Whi  | ite T-Shirt       | Medium White T-Shirt | 1.000       | 0.000     | 0.000    | 16.50      | Tax 15.00% | 16.50    | Û |  |
| Ad | d an item   |                   |                      |             |           |          |            |            |          |   |  |
|    |             |                   |                      |             |           |          |            |            |          |   |  |









# **Chapter 3: Exploring Customer Relationship Management in Odoo 10**





































































## **Chapter 4: Purchasing with Odoo**





































# **Chapter 5: Making Goods with Manufacturing Resource Planning**



















































## **Chapter 6: Configuring Accounting Finance**









### INV/2016/0001

Reconciled entries

Journal Date Customer Invoices (USD)

12/19/2016

Journal Items

| Account                   | Partner    | Label                | Debit    | Credit   |
|---------------------------|------------|----------------------|----------|----------|
| 101200 Account Receivable | Mike Smith | 1                    | \$ 18.98 | \$ 0.00  |
| 111200 Tax Received       | Mike Smith | Tax 15.00%           | \$ 0.00  | \$ 2.48  |
| 200000 Product Sales      | Mike Smith | Medium White T-Shirt | \$ 0.00  | \$ 16.50 |

Reference

18.98 18.98









| Source Document