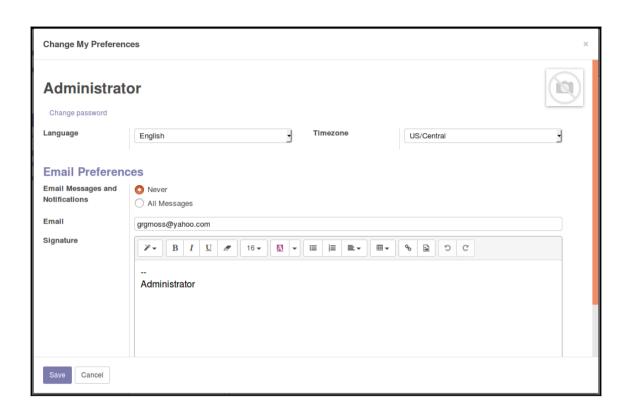

## **Chapter 7: Administering an Odoo Installation**

| Application                                                                | 1              | Sales |       | 1             | Name  |       | Manager |
|----------------------------------------------------------------------------|----------------|-------|-------|---------------|-------|-------|---------|
| Portal                                                                     |                |       |       | Share Group   |       | р     |         |
| Users                                                                      | Inherited      | Menus | Views | Access Rights | Rules | Notes |         |
| Users added to this group are automatically added in the following groups. |                |       |       |               |       |       |         |
| Group Name                                                                 |                |       |       |               |       |       |         |
| Sales / Us                                                                 | er: All Docume | ents  |       |               |       |       |         |
|                                                                            |                |       |       |               |       |       |         |
|                                                                            |                |       |       |               |       |       |         |
|                                                                            |                |       |       |               |       |       |         |
|                                                                            |                |       |       |               |       |       |         |