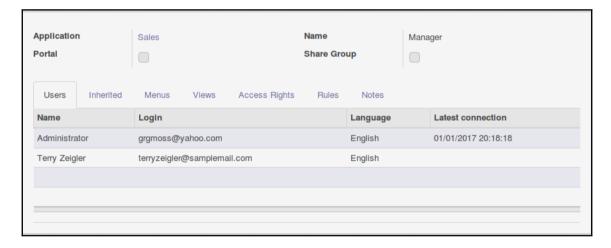

## **Chapter 7: Administering an Odoo Installation**

| Application                                                                | 1              | Sales |       | 1             | Name  |       | Manager |
|----------------------------------------------------------------------------|----------------|-------|-------|---------------|-------|-------|---------|
| Portal                                                                     |                |       |       | Share Group   |       | р     |         |
| Users                                                                      | Inherited      | Menus | Views | Access Rights | Rules | Notes |         |
| Users added to this group are automatically added in the following groups. |                |       |       |               |       |       |         |
| Group Name                                                                 |                |       |       |               |       |       |         |
| Sales / Us                                                                 | er: All Docume | ents  |       |               |       |       |         |
|                                                                            |                |       |       |               |       |       |         |
|                                                                            |                |       |       |               |       |       |         |
|                                                                            |                |       |       |               |       |       |         |
|                                                                            |                |       |       |               |       |       |         |