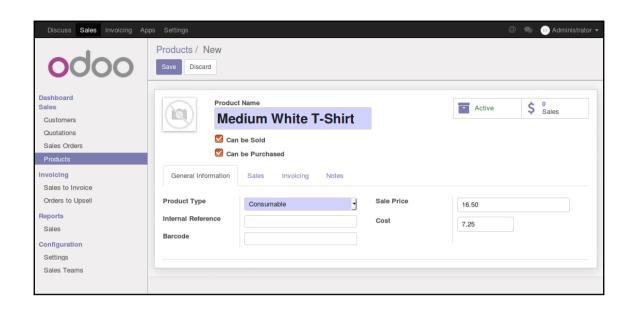

# **Chapter 2: Installing your First Odoo Application**

| C  | Order Lines | Other Information |                      |             |           |          |            |            |          |   |  |
|----|-------------|-------------------|----------------------|-------------|-----------|----------|------------|------------|----------|---|--|
|    | Product     |                   | Description          | Ordered Qty | Delivered | Invoiced | Unit Price | Taxes      | Subtotal |   |  |
| +  | Medium Whi  | ite T-Shirt       | Medium White T-Shirt | 1.000       | 0.000     | 0.000    | 16.50      | Tax 15.00% | 16.50    | Û |  |
| Ad | d an item   |                   |                      |             |           |          |            |            |          |   |  |
|    |             |                   |                      |             |           |          |            |            |          |   |  |