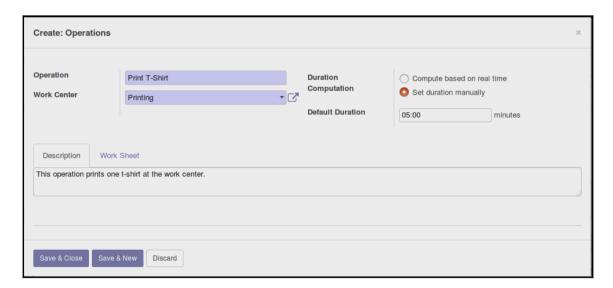

Price | Taxes      | Subtotal |   |  |
| +  | Medium Whi  | ite T-Shirt       | Medium White T-Shirt | 1.000       | 0.000     | 0.000    | 16.50      | Tax 15.00% | 16.50    | Û |  |
| Ad | d an item   |                   |                      |             |           |          |            |            |          |   |  |
|    |             |                   |                      |             |           |          |            |            |          |   |  |









# **Chapter 3: Exploring Customer Relationship Management in Odoo 10**





































































## **Chapter 4: Purchasing with Odoo**





































# **Chapter 5: Making Goods with Manufacturing Resource Planning**



















































## **Chapter 6: Configuring Accounting Finance**









### INV/2016/0001

Reconciled entries

Journal Date Customer Invoices (USD)

12/19/2016

Journal Items

| Account                   | Partner    | Label                | Debit    | Credit   |
|---------------------------|------------|----------------------|----------|----------|
| 101200 Account Receivable | Mike Smith | 1                    | \$ 18.98 | \$ 0.00  |
| 111200 Tax Received       | Mike Smith | Tax 15.00%           | \$ 0.00  | \$ 2.48  |
| 200000 Product Sales      | Mike Smith | Medium White T-Shirt | \$ 0.00  | \$ 16.50 |

Reference

18.98 18.98









| Source Document Reference/Description | SO003 |         |
|---------------------------------------|-------|---------|
|