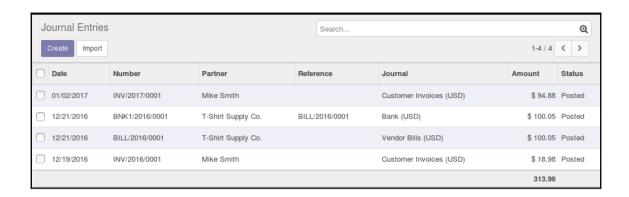

## **Chapter 6: Configuring Accounting Finance**

### INV/2016/0001

Reconciled entries

Journal Date Customer Invoices (USD)

12/19/2016

Journal Items

| Account                   | Partner    | Label                | Debit    | Credit   |
|---------------------------|------------|----------------------|----------|----------|
| 101200 Account Receivable | Mike Smith | 1                    | \$ 18.98 | \$ 0.00  |
| 111200 Tax Received       | Mike Smith | Tax 15.00%           | \$ 0.00  | \$ 2.48  |
| 200000 Product Sales      | Mike Smith | Medium White T-Shirt | \$ 0.00  | \$ 16.50 |