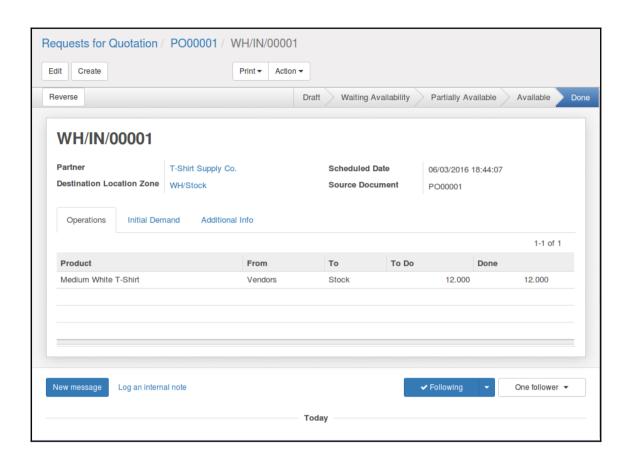

--|--|
|    | Product     |                   | Description          | Ordered Qty | Delivered | Invoiced | Unit Price | Taxes      | Subtotal |   |  |
| +  | Medium Whi  | ite T-Shirt       | Medium White T-Shirt | 1.000       | 0.000     | 0.000    | 16.50      | Tax 15.00% | 16.50    | Û |  |
| Ad | d an item   |                   |                      |             |           |          |            |            |          |   |  |
|    |             |                   |                      |             |           |          |            |            |          |   |  |









# **Chapter 3: Exploring Customer Relationship Management in Odoo 10**





































































## **Chapter 4: Purchasing with Odoo**





































# **Chapter 5: Making Goods with Manufacturing Resource Planning**



















































## **Chapter 6: Configuring Accounting Finance**









### INV/2016/0001

Reconciled entries

Journal Date Customer Invoices (USD)

12/19/2016

Journal Items

| Account                   | Partner    | Label                | Debit    | Credit   |
|---------------------------|------------|----------------------|----------|----------|
| 101200 Account Receivable | Mike Smith | 1                    | \$ 18.98 | \$ 0.00  |
| 111200 Tax Received       | Mike Smith | Tax 15.00%           | \$ 0.00  | \$ 2.48  |
| 200000 Product Sales      | Mike Smith | Medium White T-Shirt | \$ 0.00  | \$ 16.50 |

Reference

18.98 18.98









| Source Document Reference/Descrip