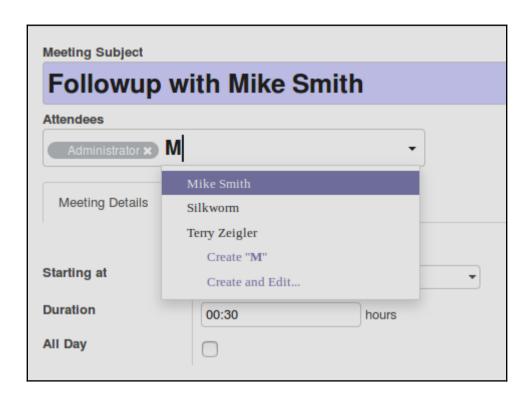

------------|-----------|----------|------------|------------|----------|---|--|
|    | Product     |                   | Description          | Ordered Qty | Delivered | Invoiced | Unit Price | Taxes      | Subtotal |   |  |
| +  | Medium Whi  | ite T-Shirt       | Medium White T-Shirt | 1.000       | 0.000     | 0.000    | 16.50      | Tax 15.00% | 16.50    | Û |  |
| Ad | d an item   |                   |                      |             |           |          |            |            |          |   |  |
|    |             |                   |                      |             |           |          |            |            |          |   |  |









# **Chapter 3: Exploring Customer Relationship Management in Odoo 10**





































































## **Chapter 4: Purchasing with Odoo**





































# **Chapter 5: Making Goods with Manufacturing Resource Planning**



















































## **Chapter 6: Configuring Accounting Finance**









### INV/2016/0001

Reconciled entries

Journal Date Customer Invoices (USD)

12/19/2016

Journal Items

| Account                   | Partner    | Label                | Debit    | Credit   |
|---------------------------|------------|----------------------|----------|----------|
| 101200 Account Receivable | Mike Smith | 1                    | \$ 18.98 | \$ 0.00  |
| 111200 Tax Received       | Mike Smith | Tax 15.00%           | \$ 0.00  | \$ 2.48  |
| 200000 Product Sales      | Mike Smith | Medium White T-Shirt | \$ 0.00  | \$ 16