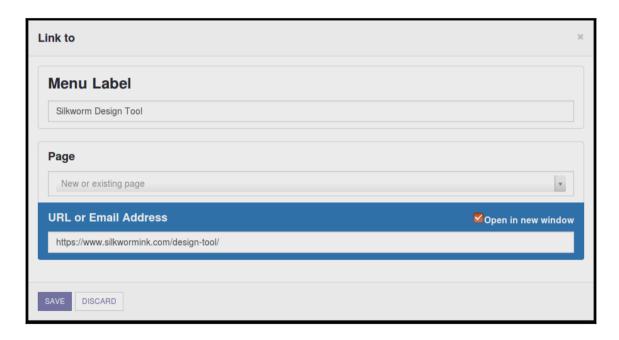

## **Chapter 11: Building a Website with Odoo**

| Promote This Page                                                                                                   | Get this page efficiently referenced in Google to attract more visitors.                         |
|---------------------------------------------------------------------------------------------------------------------|--------------------------------------------------------------------------------------------------|
|                                                                                                                     |                                                                                                  |
| 4.5.6.1/                                                                                                            |                                                                                                  |
| 1. Define Keyv                                                                                                      | vords describing your page content                                                               |
| Add keyword:                                                                                                        |                                                                                                  |
| Add Reyword.                                                                                                        |                                                                                                  |
| Language:                                                                                                           | English                                                                                          |
|                                                                                                                     | ADD                                                                                              |
| Most searched topics related to yo                                                                                  | ur keywords, ordered by importance:                                                              |
|                                                                                                                     |                                                                                                  |
|                                                                                                                     |                                                                                                  |
|                                                                                                                     |                                                                                                  |
| 2. Reference \                                                                                                      | our Page using above suggested keywords                                                          |
| 2. Reference \                                                                                                      | our Page using above suggested keywords                                                          |
|                                                                                                                     | Your Page using above suggested keywords  Ny-asked-questions   My Website                        |
|                                                                                                                     |                                                                                                  |
|                                                                                                                     |                                                                                                  |
| <b>Title</b> frequent                                                                                               |                                                                                                  |
| Title frequent  Description                                                                                         | ly-asked-questions   My Website                                                                  |
| Title frequent  Description                                                                                         |                                                                                                  |
| Title frequent  Description                                                                                         | ly-asked-questions   My Website                                                                  |
| Title frequent  Description  3. Preview how  frequently-asked-questions   M                                         | ly-asked-questions   My Website  your page will be listed on Google                              |
| Title frequent  Description  3. Preview how                                                                         | ly-asked-questions   My Website  your page will be listed on Google  ly Website asked-questions? |
| Title frequent  Description  3. Preview how  frequently-asked-questions   M  http://localhost:8069/page/frequently- | ly-asked-questions   My Website  your page will be listed on Google  ly Website asked-questions? |
| Title frequent  Description  3. Preview how  frequently-asked-questions   M http://localhost:8069/page/frequently-  | ly-asked-questions   My Website  your page will be listed on Google  ly Website asked-questions? |