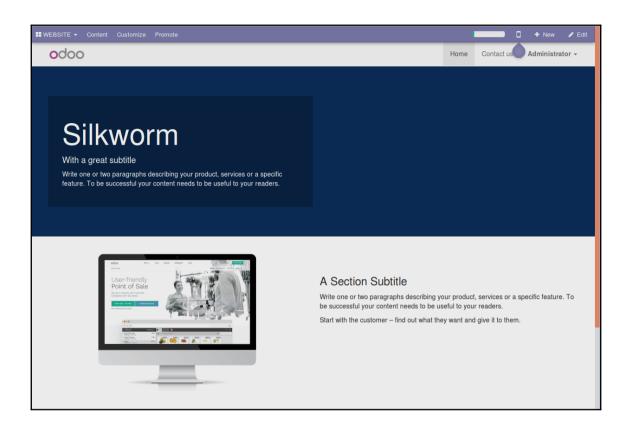

## **Chapter 11: Building a Website with Odoo**

| Promote This Page                                                                                                   | Get this page efficiently referenced in Google to attract more visitors.                         |
|---------------------------------------------------------------------------------------------------------------------|--------------------------------------------------------------------------------------------------|
|                                                                                                                     |                                                                                                  |
| 4.5.6.1/                                                                                                            |                                                                                                  |
| 1. Define Keyv                                                                                                      | vords describing your page content                                                               |
| Add keyword:                                                                                                        |                                                                                                  |
| Add Reyword.                                                                                                        |                                                                                                  |
| Language:                                                                                                           | English                                                                                          |
|                                                                                                                     | ADD                                                                                              |
| Most searched topics related to yo                                                                                  | ur keywords, ordered by importance:                                                              |
|                                                                                                                     |                                                                                                  |
|                                                                                                                     |                                                                                                  |
|                                                                                                                     |                                                                                                  |
| 2. Reference \                                                                                                      | our Page using above suggested keywords                                                          |
| 2. Reference \                                                                                                      | our Page using above suggested keywords                                                          |
|                                                                                                                     | Your Page using above suggested keywords  Ny-asked-questions   My Website                        |
|                                                                                                                     |                                                                                                  |
|                                                                                                                     |                                                                                                  |
| <b>Title</b> frequent                                                                                               |                                                                                                  |
| Title frequent  Description                                                                                         | ly-asked-questions   My Website                                                                  |
| Title frequent  Description                                                                                         |                                                                                                  |
| Title frequent  Description                                                                                         | ly-asked-questions   My Website                                                                  |
| Title frequent  Description  3. Preview how  frequently-asked-questions   M                                         | ly-asked-questions   My Website  your page will be listed on Google                              |
| Title frequent  Description  3. Preview how                                                                         | ly-asked-questions   My Website  your page will be listed on Google  ly Website asked-questions? |
| Title frequent  Description  3. Preview how  frequently-asked-questions   M  http://localhost:8069/page/frequently- | ly-asked-questions   My Website  your page will be listed on Google  ly Website asked-questions? |
| Title frequent  Description  3. Preview how  frequently-asked-questions   M http://localhost:8069/page/frequently-  | ly-asked-questions   My Website  your page will be listed on Google  ly Website asked-questions? |