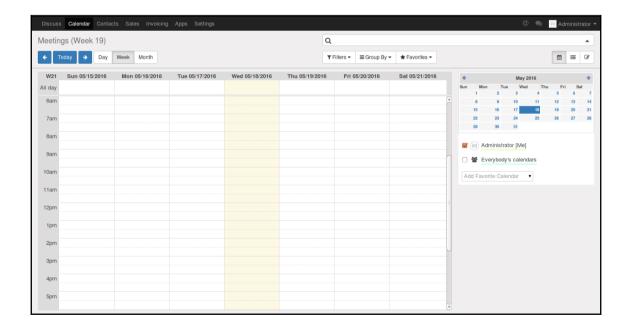

----|-------------|-----------|----------|------------|------------|----------|---|--|
|    | Product     |                   | Description          | Ordered Qty | Delivered | Invoiced | Unit Price | Taxes      | Subtotal |   |  |
| +  | Medium Whi  | ite T-Shirt       | Medium White T-Shirt | 1.000       | 0.000     | 0.000    | 16.50      | Tax 15.00% | 16.50    | Û |  |
| Ad | d an item   |                   |                      |             |           |          |            |            |          |   |  |
|    |             |                   |                      |             |           |          |            |            |          |   |  |









# **Chapter 3: Exploring Customer Relationship Management in Odoo 10**





































































## **Chapter 4: Purchasing with Odoo**





































# **Chapter 5: Making Goods with Manufacturing Resource Planning**



















































## **Chapter 6: Configuring Accounting Finance**









### INV/2016/0001

Reconciled entries

Journal Date Customer Invoices (USD)

12/19/2016

Journal Items

| Account                   | Partner    | Label                | Debit    | Credit   |
|---------------------------|------------|----------------------|----------|----------|
| 101200 Account Receivable | Mike Smith | 1                    | \$ 18.98 | \$ 0.00  |
| 111200 Tax Received       | Mike Smith | Tax 15.00%           | \$ 0.00  | \$ 2.48  |
| 200000 Product Sales      | Mike Smith | Medium White T-Shirt | \$ 0.00  |