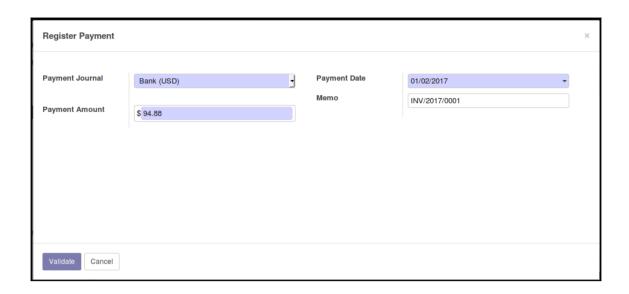

## **Chapter 6: Configuring Accounting Finance**

### INV/2016/0001

Reconciled entries

Journal Date Customer Invoices (USD)

12/19/2016

Journal Items

| Account                   | Partner    | Label                | Debit    | Credit   |
|---------------------------|------------|----------------------|----------|----------|
| 101200 Account Receivable | Mike Smith | 1                    | \$ 18.98 | \$ 0.00  |
| 111200 Tax Received       | Mike Smith | Tax 15.00%           | \$ 0.00  | \$ 2.48  |
| 200000 Product Sales      | Mike Smith | Medium White T-Shirt | \$ 0.00  | \$ 16.50 |