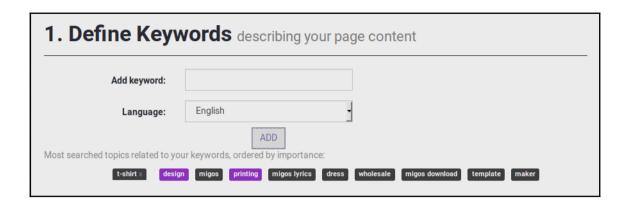

## **Chapter 11: Building a Website with Odoo**

| Promote This Page                                                                                                   | Get this page efficiently referenced in Google to attract more visitors.                         |
|---------------------------------------------------------------------------------------------------------------------|--------------------------------------------------------------------------------------------------|
|                                                                                                                     |                                                                                                  |
| 4.5.6.1/                                                                                                            |                                                                                                  |
| 1. Define Keyv                                                                                                      | vords describing your page content                                                               |
| Add keyword:                                                                                                        |                                                                                                  |
| Add Reyword.                                                                                                        |                                                                                                  |
| Language:                                                                                                           | English                                                                                          |
|                                                                                                                     | ADD                                                                                              |
| Most searched topics related to yo                                                                                  | ur keywords, ordered by importance:                                                              |
|                                                                                                                     |                                                                                                  |
|                                                                                                                     |                                                                                                  |
|                                                                                                                     |                                                                                                  |
| 2. Reference \                                                                                                      | our Page using above suggested keywords                                                          |
| 2. Reference \                                                                                                      | our Page using above suggested keywords                                                          |
|                                                                                                                     | Your Page using above suggested keywords  Ny-asked-questions   My Website                        |
|                                                                                                                     |                                                                                                  |
|                                                                                                                     |                                                                                                  |
| <b>Title</b> frequent                                                                                               |                                                                                                  |
| Title frequent  Description                                                                                         | ly-asked-questions   My Website                                                                  |
| Title frequent  Description                                                                                         |                                                                                                  |
| Title frequent  Description                                                                                         | ly-asked-questions   My Website                                                                  |
| Title frequent  Description  3. Preview how  frequently-asked-questions   M                                         | ly-asked-questions   My Website  your page will be listed on Google                              |
| Title frequent  Description  3. Preview how                                                                         | ly-asked-questions   My Website  your page will be listed on Google  ly Website asked-questions? |
| Title frequent  Description  3. Preview how  frequently-asked-questions   M  http://localhost:8069/page/frequently- | ly-asked-questions   My Website  your page will be listed on Google  ly Website asked-questions? |
| Title frequent  Description  3. Preview how  frequently-asked-questions   M http://localhost:8069/page/frequently-  | ly-asked-questions   My Website  your page will be listed on Google  ly Website asked-questions? |