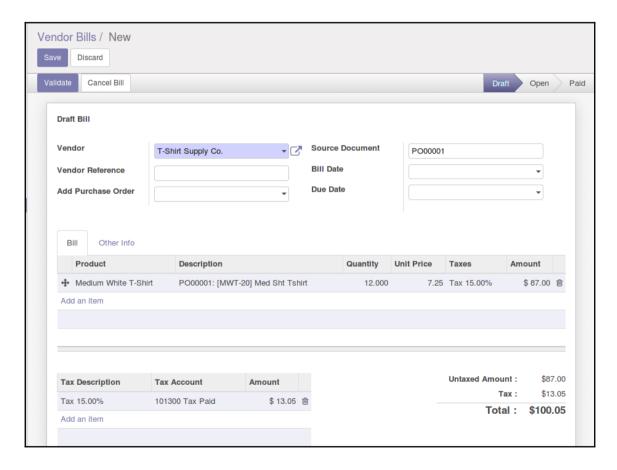

|    | Product     |                   | Description          | Ordered Qty | Delivered | Invoiced | Unit Price | Taxes      | Subtotal |   |  |
| +  | Medium Whi  | ite T-Shirt       | Medium White T-Shirt | 1.000       | 0.000     | 0.000    | 16.50      | Tax 15.00% | 16.50    | Û |  |
| Ad | d an item   |                   |                      |             |           |          |            |            |          |   |  |
|    |             |                   |                      |             |           |          |            |            |          |   |  |









# **Chapter 3: Exploring Customer Relationship Management in Odoo 10**





































































## **Chapter 4: Purchasing with Odoo**





































# **Chapter 5: Making Goods with Manufacturing Resource Planning**



















































## **Chapter 6: Configuring Accounting Finance**









### INV/2016/0001

Reconciled entries

Journal Date Customer Invoices (USD)

12/19/2016

Journal Items

| Account                   | Partner    | Label                | Debit    | Credit   |
|---------------------------|------------|----------------------|----------|----------|
| 101200 Account Receivable | Mike Smith | 1                    | \$ 18.98 | \$ 0.00  |
| 111200 Tax Received       | Mike Smith | Tax 15.00%           | \$ 0.00  | \$ 2.48  |
| 200000 Product Sales      | Mike Smith | Medium White T-Shirt | \$ 0.00  | \$ 16.50 |

Reference

18.98 18.98









| Source Document Reference/Description |