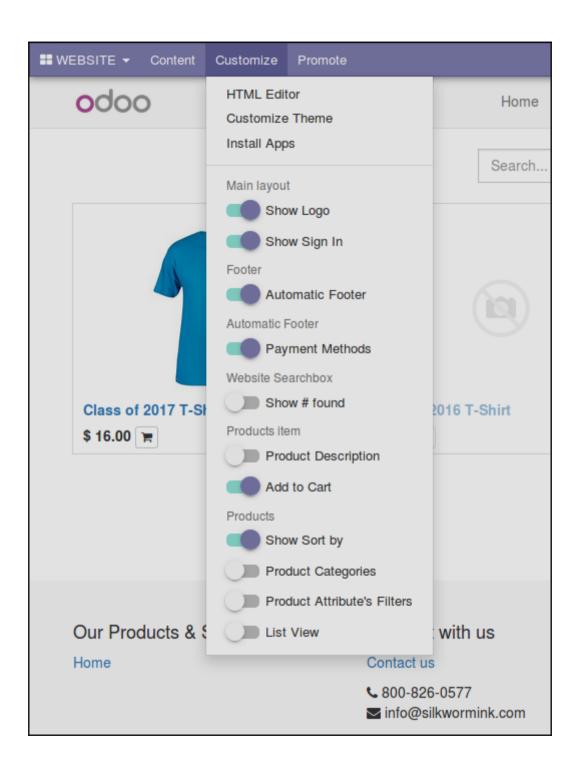

## **Chapter 11: Building a Website with Odoo**

| Promote This Page                                                                                                   | Get this page efficiently referenced in Google to attract more visitors.                         |
|---------------------------------------------------------------------------------------------------------------------|--------------------------------------------------------------------------------------------------|
|                                                                                                                     |                                                                                                  |
| 4.5.6.1/                                                                                                            |                                                                                                  |
| 1. Define Keyv                                                                                                      | vords describing your page content                                                               |
| Add keyword:                                                                                                        |                                                                                                  |
| Add Reyword.                                                                                                        |                                                                                                  |
| Language:                                                                                                           | English                                                                                          |
|                                                                                                                     | ADD                                                                                              |
| Most searched topics related to yo                                                                                  | ur keywords, ordered by importance:                                                              |
|                                                                                                                     |                                                                                                  |
|                                                                                                                     |                                                                                                  |
|                                                                                                                     |                                                                                                  |
| 2. Reference \                                                                                                      | our Page using above suggested keywords                                                          |
| 2. Reference \                                                                                                      | our Page using above suggested keywords                                                          |
|                                                                                                                     | Your Page using above suggested keywords  Ny-asked-questions   My Website                        |
|                                                                                                                     |                                                                                                  |
|                                                                                                                     |                                                                                                  |
| <b>Title</b> frequent                                                                                               |                                                                                                  |
| Title frequent  Description                                                                                         | ly-asked-questions   My Website                                                                  |
| Title frequent  Description                                                                                         |                                                                                                  |
| Title frequent  Description                                                                                         | ly-asked-questions   My Website                                                                  |
| Title frequent  Description  3. Preview how  frequently-asked-questions   M                                         | ly-asked-questions   My Website  your page will be listed on Google                              |
| Title frequent  Description  3. Preview how                                                                         | ly-asked-questions   My Website  your page will be listed on Google  ly Website asked-questions? |
| Title frequent  Description  3. Preview how  frequently-asked-questions   M  http://localhost:8069/page/frequently- | ly-asked-questions   My Website  your page will be listed on Google  ly Website asked-questions? |
| Title frequent  Description  3. Preview how  frequently-asked-questions   M http://localhost:8069/page/frequently-  | ly-asked-questions   My Website  your page will be listed on Google  ly Website asked-questions? |

## **Chapter 12: Implementing E-Commerce with Odoo**