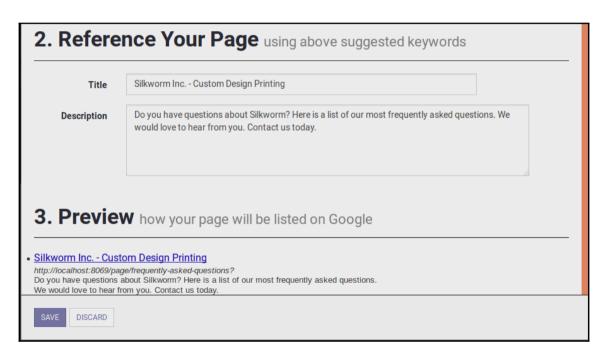

## **Chapter 11: Building a Website with Odoo**

| Promote This Page                                                                                                   | Get this page efficiently referenced in Google to attract more visitors.                         |
|---------------------------------------------------------------------------------------------------------------------|--------------------------------------------------------------------------------------------------|
|                                                                                                                     |                                                                                                  |
| 4.5.6.1/                                                                                                            |                                                                                                  |
| 1. Define Keyv                                                                                                      | vords describing your page content                                                               |
| Add keyword:                                                                                                        |                                                                                                  |
| Add Reyword.                                                                                                        |                                                                                                  |
| Language:                                                                                                           | English                                                                                          |
|                                                                                                                     | ADD                                                                                              |
| Most searched topics related to yo                                                                                  | ur keywords, ordered by importance:                                                              |
|                                                                                                                     |                                                                                                  |
|                                                                                                                     |                                                                                                  |
|                                                                                                                     |                                                                                                  |
| 2. Reference \                                                                                                      | our Page using above suggested keywords                                                          |
| 2. Reference \                                                                                                      | our Page using above suggested keywords                                                          |
|                                                                                                                     | Your Page using above suggested keywords  Ny-asked-questions   My Website                        |
|                                                                                                                     |                                                                                                  |
|                                                                                                                     |                                                                                                  |
| <b>Title</b> frequent                                                                                               |                                                                                                  |
| Title frequent  Description                                                                                         | ly-asked-questions   My Website                                                                  |
| Title frequent  Description                                                                                         |                                                                                                  |
| Title frequent  Description                                                                                         | ly-asked-questions   My Website                                                                  |
| Title frequent  Description  3. Preview how  frequently-asked-questions   M                                         | ly-asked-questions   My Website  your page will be listed on Google                              |
| Title frequent  Description  3. Preview how                                                                         | ly-asked-questions   My Website  your page will be listed on Google  ly Website asked-questions? |
| Title frequent  Description  3. Preview how  frequently-asked-questions   M  http://localhost:8069/page/frequently- | ly-asked-questions   My Website  your page will be listed on Google  ly Website asked-questions? |
| Title frequent  Description  3. Preview how  frequently-asked-questions   M http://localhost:8069/page/frequently-  | ly-asked-questions   My Website  your page will be listed on Google  ly Website asked-questions? |