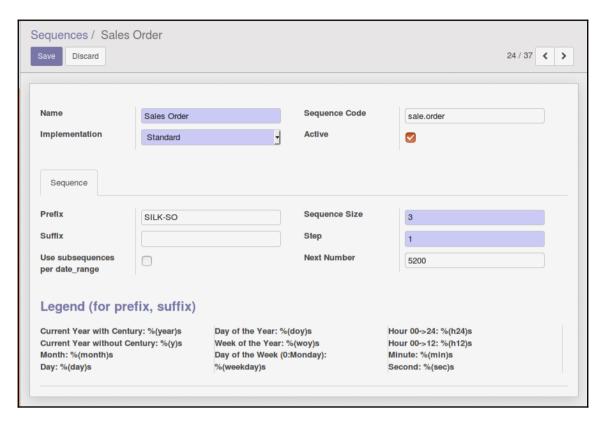

| Sales Order Line         |  |        |  |  |
| Personal Orders        |                           | Sales Order              |  |        |  |  |
| Own Salesteam          |                           | Sales Team               |  |        |  |  |
| Personal Leads Analys  | is                        | CRM Opportunity Analysis |  |        |  |  |
| Personal Leads         |                           | Lead/Opportunity         |  |        |  |  |
| Personal Activities    |                           | CRM Activity Analysis    |  |        |  |  |
|                        |                           |                          |  |        |  |  |
| Close                  |                           |                          |  |        |  |  |













































## **Chapter 8: Implementing the Human Resources Application**

















































## **Chapter 9: Understanding Project Management**

























## **Chapter 10: Creating Advanced Searches and Dashboards**

















































## **Chapter 11: Building a Website with Odoo**















































| Promote This Page                                                                                                   | Get this page efficiently referenced in Google to attract more visitors.                         |
|---------------------------------------------------------------------------------------------------------------------|-----------------------------------------------------------