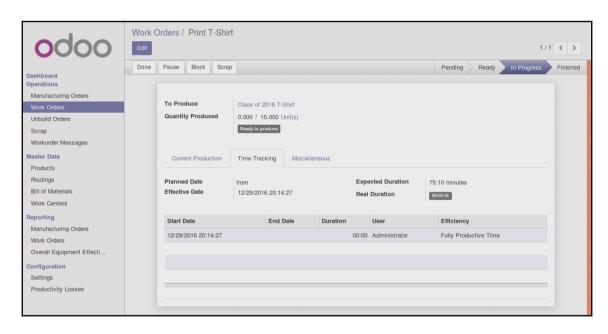

es      | Subtotal |   |  |
| +  | Medium Whi  | ite T-Shirt       | Medium White T-Shirt | 1.000       | 0.000     | 0.000    | 16.50      | Tax 15.00% | 16.50    | Û |  |
| Ad | d an item   |                   |                      |             |           |          |            |            |          |   |  |
|    |             |                   |                      |             |           |          |            |            |          |   |  |









# **Chapter 3: Exploring Customer Relationship Management in Odoo 10**





































































## **Chapter 4: Purchasing with Odoo**





































# **Chapter 5: Making Goods with Manufacturing Resource Planning**



















































## **Chapter 6: Configuring Accounting Finance**









### INV/2016/0001

Reconciled entries

Journal Date Customer Invoices (USD)

12/19/2016

Journal Items

| Account                   | Partner    | Label                | Debit    | Credit   |
|---------------------------|------------|----------------------|----------|----------|
| 101200 Account Receivable | Mike Smith | 1                    | \$ 18.98 | \$ 0.00  |
| 111200 Tax Received       | Mike Smith | Tax 15.00%           | \$ 0.00  | \$ 2.48  |
| 200000 Product Sales      | Mike Smith | Medium White T-Shirt | \$ 0.00  | \$ 16.50 |

Reference

18.98 18.98









| Source Document Reference/Description | SO003 |         |
|---------------------------------------|-------|---------|
|