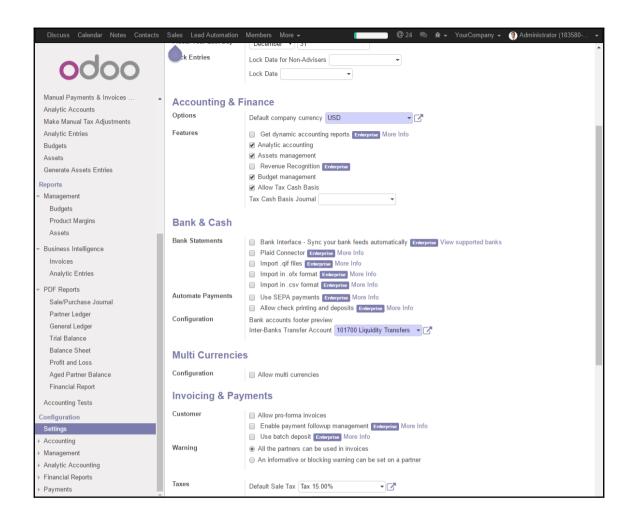

|        |              |          |      |            |               |         |
|       |      |      | Pas    | Password                                                   |        |              |          |      |            |               |         |
|       |      |      |        | ****                                                       |        |              |          |      |            |               |         |
|       |      |      |        | Sin                                                        | n up L | og in with   | Odoo cor | n    |            |               |         |
|       |      |      | L      | og in                                                      | mup t  | og iii wilii | 0400.001 |      |            |               |         |