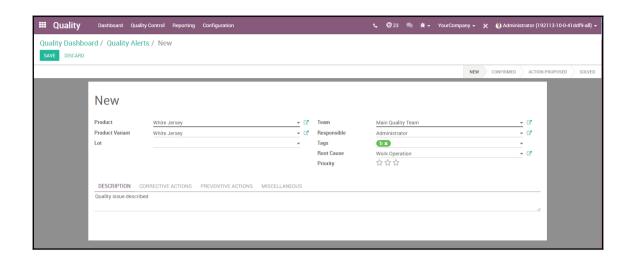

|      |            |               |         |
|       |      |      | Pas    | Password                                                   |        |              |          |      |            |               |         |
|       |      |      |        | ****                                                       |        |              |          |      |            |               |         |
|       |      |      |        | Sin                                                        | n up L | og in with   | Odoo cor | n    |            |               |         |
|       |      |      | L      | og in                                                      | mup t  | og iii wilii | 0400.001 |      |            |               |         |