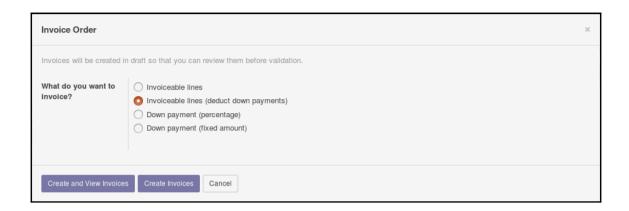

### INV/2016/0001

Reconciled entries

Journal Date Customer Invoices (USD)

12/19/2016

Journal Items

| Account                   | Partner    | Label                | Debit    | Credit   |
|---------------------------|------------|----------------------|----------|----------|
| 101200 Account Receivable | Mike Smith | 1                    | \$ 18.98 | \$ 0.00  |
| 111200 Tax Received       | Mike Smith | Tax 15.00%           | \$ 0.00  | \$ 2.48  |
| 200000 Product Sales      | Mike Smith | Medium White T-Shirt | \$ 0.00  | \$ 16.50 |