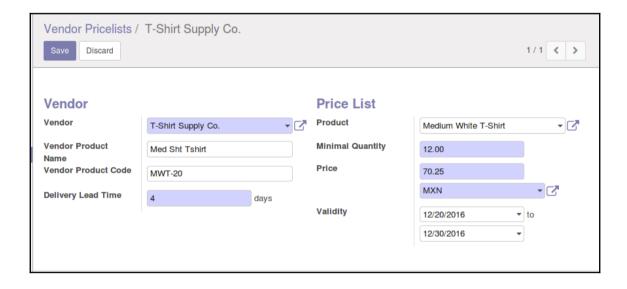

| Sales Order Line         |  |        |  |  |
| Personal Orders        |                           | Sales Order              |  |        |  |  |
| Own Salesteam          |                           | Sales Team               |  |        |  |  |
| Personal Leads Analys  | is                        | CRM Opportunity Analysis |  |        |  |  |
| Personal Leads         |                           | Lead/Opportunity         |  |        |  |  |
| Personal Activities    |                           | CRM Activity Analysis    |  |        |  |  |
|                        |                           |                          |  |        |  |  |
| Close                  |                           |                          |  |        |  |  |













































## **Chapter 8: Implementing the Human Resources Application**

















































## **Chapter 9: Understanding Project Management**

























## **Chapter 10: Creating Advanced Searches and Dashboards**

















































## **Chapter 11: Building a Website with Odoo**















































| Promote This Page                                                                                                   | Get this page efficiently referenced in Google to attract more visitors.                         |
|---------------------------------------------------------------------------------------------------------------------|-------------------------------------------------------