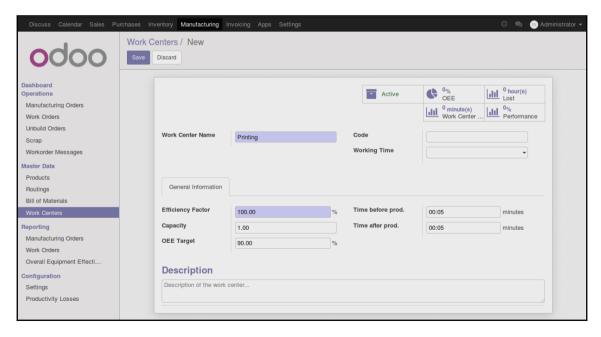

Unit Price | Taxes      | Subtotal |   |  |
| +  | Medium Whi  | ite T-Shirt       | Medium White T-Shirt | 1.000       | 0.000     | 0.000    | 16.50      | Tax 15.00% | 16.50    | Û |  |
| Ad | d an item   |                   |                      |             |           |          |            |            |          |   |  |
|    |             |                   |                      |             |           |          |            |            |          |   |  |









# **Chapter 3: Exploring Customer Relationship Management in Odoo 10**





































































## **Chapter 4: Purchasing with Odoo**





































# **Chapter 5: Making Goods with Manufacturing Resource Planning**



















































## **Chapter 6: Configuring Accounting Finance**









### INV/2016/0001

Reconciled entries

Journal Date Customer Invoices (USD)

12/19/2016

Journal Items

| Account                   | Partner    | Label                | Debit    | Credit   |
|---------------------------|------------|----------------------|----------|----------|
| 101200 Account Receivable | Mike Smith | 1                    | \$ 18.98 | \$ 0.00  |
| 111200 Tax Received       | Mike Smith | Tax 15.00%           | \$ 0.00  | \$ 2.48  |
| 200000 Product Sales      | Mike Smith | Medium White T-Shirt | \$ 0.00  | \$ 16.50 |

Reference

18.98 18.98









| Source Document Reference/Description | SO003 |         |
|---------------------------------------|-------|---------|
|