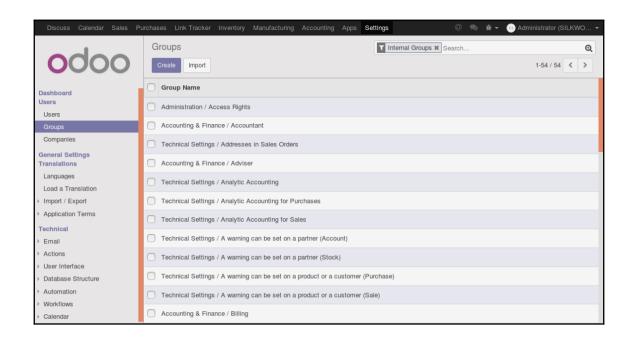

## **Chapter 7: Administering an Odoo Installation**

| Application                                                                | 1              | Sales |       | 1             | Name  |       | Manager |
|----------------------------------------------------------------------------|----------------|-------|-------|---------------|-------|-------|---------|
| Portal                                                                     |                |       |       | Share Group   |       | р     |         |
| Users                                                                      | Inherited      | Menus | Views | Access Rights | Rules | Notes |         |
| Users added to this group are automatically added in the following groups. |                |       |       |               |       |       |         |
| Group Name                                                                 |                |       |       |               |       |       |         |
| Sales / Us                                                                 | er: All Docume | ents  |       |               |       |       |         |
|                                                                            |                |       |       |               |       |       |         |
|                                                                            |                |       |       |               |       |       |         |
|                                                                            |                |       |       |               |       |       |         |
|                                                                            |                |       |       |               |       |       |         |