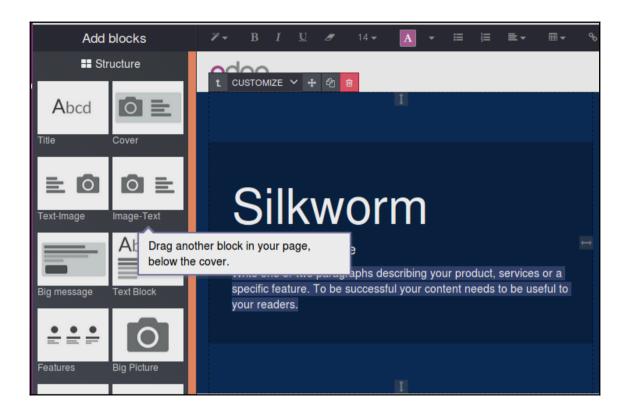

## **Chapter 11: Building a Website with Odoo**

| Promote This Page                                                                                                   | Get this page efficiently referenced in Google to attract more visitors.                         |
|---------------------------------------------------------------------------------------------------------------------|--------------------------------------------------------------------------------------------------|
|                                                                                                                     |                                                                                                  |
| 4.5.6.1/                                                                                                            |                                                                                                  |
| 1. Define Keyv                                                                                                      | vords describing your page content                                                               |
| Add keyword:                                                                                                        |                                                                                                  |
| Add Reyword.                                                                                                        |                                                                                                  |
| Language:                                                                                                           | English                                                                                          |
|                                                                                                                     | ADD                                                                                              |
| Most searched topics related to yo                                                                                  | ur keywords, ordered by importance:                                                              |
|                                                                                                                     |                                                                                                  |
|                                                                                                                     |                                                                                                  |
|                                                                                                                     |                                                                                                  |
| 2. Reference \                                                                                                      | our Page using above suggested keywords                                                          |
| 2. Reference \                                                                                                      | our Page using above suggested keywords                                                          |
|                                                                                                                     | Your Page using above suggested keywords  Ny-asked-questions   My Website                        |
|                                                                                                                     |                                                                                                  |
|                                                                                                                     |                                                                                                  |
| <b>Title</b> frequent                                                                                               |                                                                                                  |
| Title frequent  Description                                                                                         | ly-asked-questions   My Website                                                                  |
| Title frequent  Description                                                                                         |                                                                                                  |
| Title frequent  Description                                                                                         | ly-asked-questions   My Website                                                                  |
| Title frequent  Description  3. Preview how  frequently-asked-questions   M                                         | ly-asked-questions   My Website  your page will be listed on Google                              |
| Title frequent  Description  3. Preview how                                                                         | ly-asked-questions   My Website  your page will be listed on Google  ly Website asked-questions? |
| Title frequent  Description  3. Preview how  frequently-asked-questions   M  http://localhost:8069/page/frequently- | ly-asked-questions   My Website  your page will be listed on Google  ly Website asked-questions? |
| Title frequent  Description  3. Preview how  frequently-asked-questions   M http://localhost:8069/page/frequently-  | ly-asked-questions   My Website  your page will be listed on Google  ly Website asked-questions? |