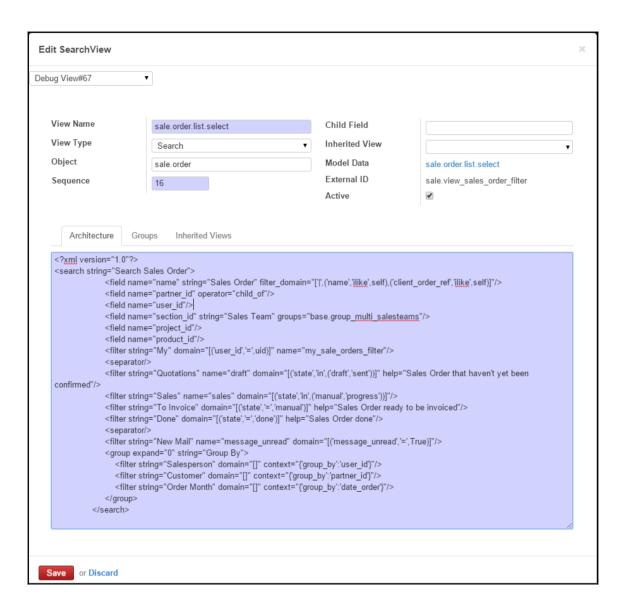

```
<?xml version="1.0"?>
<search string="Search Sales Order">
              <field name="name" string="Sales Order" filter_domain="[|',('name', '!ilke', self),('client_order_ref', '!like', self)]"/>
              <field name="partner id" operator="child of"/>
              <field name="user id"/>
              <field name="section_id" string="Sales Team" groups="base.group_multi_salesteams"/>
              <field name="project_id"/>
              <field name="origin"/>
              <field name="product_id"/>
              <filter string="My" domain="[('user id','=',uid)]" name="my sale orders filter"/>
              <filter string="Quotations" name="draft" domain="[('state', 'in', ('draft', 'sent'))]" help="Sales Order that haven't yet been
confirmed"/>
              <filter string="Sales" name="sales" domain="[('state', 'in', ('manual', 'progress'))]"/>
              <filter string="To Invoice" domain="[('state','=','manual')]" help="Sales Order ready to be invoiced"/>
              <filter string="Done" domain="[('state','=','done')]" help="Sales Order done"/>
              <separator/>
```