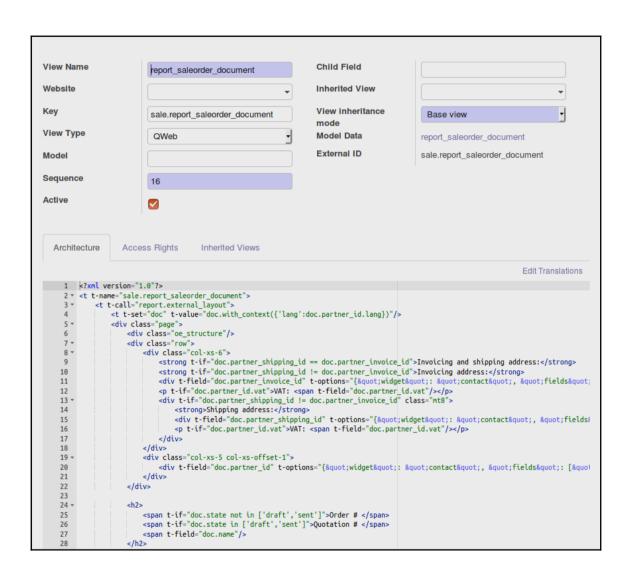

```
<h2>
     <span t-if="doc.state not in ['draft','sent']">Order # </span>
     <span t-if="doc.state in ['draft','sent']">Quotation # </span>
     <span t-field="doc.name"/>
     </h2>
```

We Make Great First Impressions Last