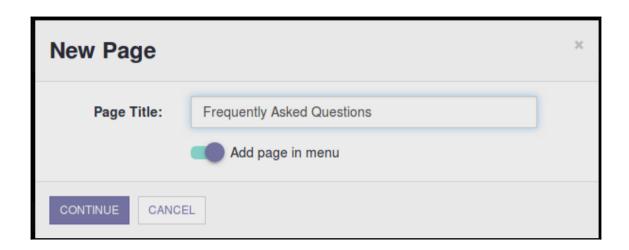

## **Chapter 11: Building a Website with Odoo**

| Promote This Page                                                                                                   | Get this page efficiently referenced in Google to attract more visitors.                         |
|---------------------------------------------------------------------------------------------------------------------|--------------------------------------------------------------------------------------------------|
|                                                                                                                     |                                                                                                  |
| 4.5.6.1/                                                                                                            |                                                                                                  |
| 1. Define Keyv                                                                                                      | vords describing your page content                                                               |
| Add keyword:                                                                                                        |                                                                                                  |
| Add Reyword.                                                                                                        |                                                                                                  |
| Language:                                                                                                           | English                                                                                          |
|                                                                                                                     | ADD                                                                                              |
| Most searched topics related to yo                                                                                  | ur keywords, ordered by importance:                                                              |
|                                                                                                                     |                                                                                                  |
|                                                                                                                     |                                                                                                  |
|                                                                                                                     |                                                                                                  |
| 2. Reference \                                                                                                      | our Page using above suggested keywords                                                          |
| 2. Reference \                                                                                                      | our Page using above suggested keywords                                                          |
|                                                                                                                     | Your Page using above suggested keywords  Ny-asked-questions   My Website                        |
|                                                                                                                     |                                                                                                  |
|                                                                                                                     |                                                                                                  |
| <b>Title</b> frequent                                                                                               |                                                                                                  |
| Title frequent  Description                                                                                         | ly-asked-questions   My Website                                                                  |
| Title frequent  Description                                                                                         |                                                                                                  |
| Title frequent  Description                                                                                         | ly-asked-questions   My Website                                                                  |
| Title frequent  Description  3. Preview how  frequently-asked-questions   M                                         | ly-asked-questions   My Website  your page will be listed on Google                              |
| Title frequent  Description  3. Preview how                                                                         | ly-asked-questions   My Website  your page will be listed on Google  ly Website asked-questions? |
| Title frequent  Description  3. Preview how  frequently-asked-questions   M  http://localhost:8069/page/frequently- | ly-asked-questions   My Website  your page will be listed on Google  ly Website asked-questions? |
| Title frequent  Description  3. Preview how  frequently-asked-questions   M http://localhost:8069/page/frequently-  | ly-asked-questions   My Website  your page will be listed on Google  ly Website asked-questions? |