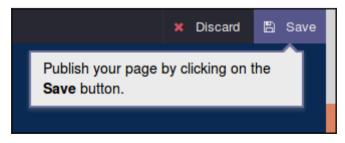

## **Chapter 11: Building a Website with Odoo**

| Promote This Page                                                                                                   | Get this page efficiently referenced in Google to attract more visitors.                         |
|---------------------------------------------------------------------------------------------------------------------|--------------------------------------------------------------------------------------------------|
|                                                                                                                     |                                                                                                  |
| 4.5.6.1/                                                                                                            |                                                                                                  |
| 1. Define Keyv                                                                                                      | vords describing your page content                                                               |
| Add keyword:                                                                                                        |                                                                                                  |
| Add Reyword.                                                                                                        |                                                                                                  |
| Language:                                                                                                           | English                                                                                          |
|                                                                                                                     | ADD                                                                                              |
| Most searched topics related to yo                                                                                  | ur keywords, ordered by importance:                                                              |
|                                                                                                                     |                                                                                                  |
|                                                                                                                     |                                                                                                  |
|                                                                                                                     |                                                                                                  |
| 2. Reference \                                                                                                      | our Page using above suggested keywords                                                          |
| 2. Reference \                                                                                                      | our Page using above suggested keywords                                                          |
|                                                                                                                     | Your Page using above suggested keywords  Ny-asked-questions   My Website                        |
|                                                                                                                     |                                                                                                  |
|                                                                                                                     |                                                                                                  |
| <b>Title</b> frequent                                                                                               |                                                                                                  |
| Title frequent  Description                                                                                         | ly-asked-questions   My Website                                                                  |
| Title frequent  Description                                                                                         |                                                                                                  |
| Title frequent  Description                                                                                         | ly-asked-questions   My Website                                                                  |
| Title frequent  Description  3. Preview how  frequently-asked-questions   M                                         | ly-asked-questions   My Website  your page will be listed on Google                              |
| Title frequent  Description  3. Preview how                                                                         | ly-asked-questions   My Website  your page will be listed on Google  ly Website asked-questions? |
| Title frequent  Description  3. Preview how  frequently-asked-questions   M  http://localhost:8069/page/frequently- | ly-asked-questions   My Website  your page will be listed on Google  ly Website asked-questions? |
| Title frequent  Description  3. Preview how  frequently-asked-questions   M http://localhost:8069/page/frequently-  | ly-asked-questions   My Website  your page will be listed on Google  ly Website asked-questions? |