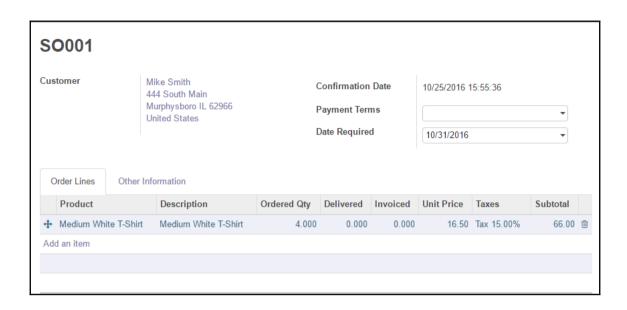

# **Chapter 2: Installing your First Odoo Application**

| C  | Order Lines | Other Information |                      |             |           |          |            |            |          |   |  |
|----|-------------|-------------------|----------------------|-------------|-----------|----------|------------|------------|----------|---|--|
|    | Product     |                   | Description          | Ordered Qty | Delivered | Invoiced | Unit Price | Taxes      | Subtotal |   |  |
| +  | Medium Whi  | ite T-Shirt       | Medium White T-Shirt | 1.000       | 0.000     | 0.000    | 16.50      | Tax 15.00% | 16.50    | Û |  |
| Ad | d an item   |                   |                      |             |           |          |            |            |          |   |  |
|    |             |                   |                      |             |           |          |            |            |          |   |  |