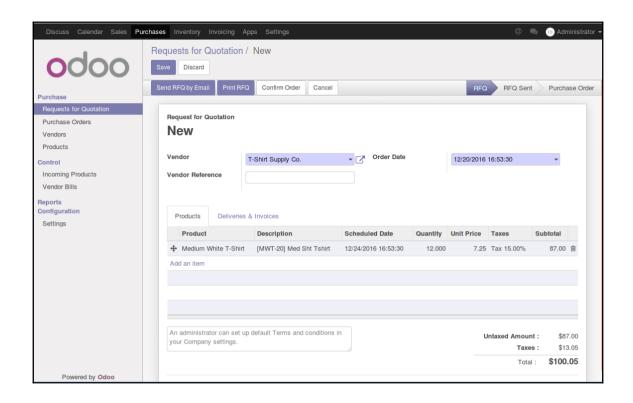

--------|---|--|
|    | Product     |                   | Description          | Ordered Qty | Delivered | Invoiced | Unit Price | Taxes      | Subtotal |   |  |
| +  | Medium Whi  | ite T-Shirt       | Medium White T-Shirt | 1.000       | 0.000     | 0.000    | 16.50      | Tax 15.00% | 16.50    | Û |  |
| Ad | d an item   |                   |                      |             |           |          |            |            |          |   |  |
|    |             |                   |                      |             |           |          |            |            |          |   |  |









# **Chapter 3: Exploring Customer Relationship Management in Odoo 10**





































































## **Chapter 4: Purchasing with Odoo**





































# **Chapter 5: Making Goods with Manufacturing Resource Planning**



















































## **Chapter 6: Configuring Accounting Finance**









### INV/2016/0001

Reconciled entries

Journal Date Customer Invoices (USD)

12/19/2016

Journal Items

| Account                   | Partner    | Label                | Debit    | Credit   |
|---------------------------|------------|----------------------|----------|----------|
| 101200 Account Receivable | Mike Smith | 1                    | \$ 18.98 | \$ 0.00  |
| 111200 Tax Received       | Mike Smith | Tax 15.00%           | \$ 0.00  | \$ 2.48  |
| 200000 Product Sales      | Mike Smith | Medium White T-Shirt | \$ 0.00  | \$ 16.50 |

Reference

18.98 18.98









| Source Document Referen