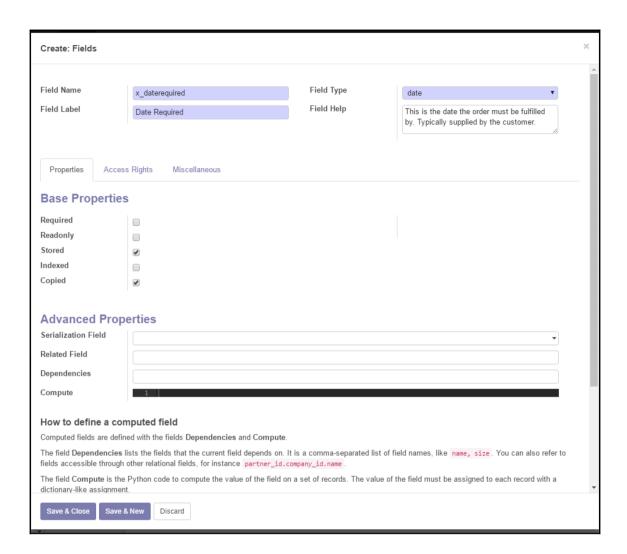

## **Chapter 13: Customizing Odoo for Your Business**

```
★ - Edit FormView

                                                              class="oe_title">
                                                                    <field name="name" readonly="1"/>
                                                                           eld name="partner_id" domain="[('customer','=',True)]" context="{'search_default_customer':1, 'show_a
eld name="partner_invoice_id" groups="sale.group_delivery_invoice_address" context="{'default_type':'
.eld name="partner_shipping_id" groups="sale.group_delivery_invoice_address" context="{'default_type':
                                                                                name="date_order" attrs="{'invisible': [('state', 'in', ['sale', 'done', 'cancel'])]}"/>
name="validity_date" attrs="{'invisible': [('state', 'in', ['sale', 'done'])]}"/>
name="confirmation_date" attrs="{'invisible': [('state', 'in', ['draft', 'sent', 'cancel'])]}"/>
name="pricelist_id" groups="product.group_sale_pricelist"/>
name="currency_id" invisible="1"/>
                                                                                 name="payment_term_id" options="{'no_create': True}"/>
                                                                       string="Order Lines">
field name="order_line" mode="tree,kanban" attrs="{|'readonly': [('state', 'in', ('done','cancel'))]}">
                                                                                    m string="Sales Order Lines">
                                                                                                         eld name="product_id" context="{ partner_id':parent.partner_id, 'quantity':product_uo
eld name="layout_category_id" groups="sale.group_sale_layout"/>
eld name="invoice_status" invisible="1"/>
eld name="qty_delivered_updateable" invisible="1"/>
eld name="qty_delivered_updateable" invisible="1"/>
eld name="procurement_ids" invisible="1"/>
eld name="price_subtotal" invisible="1"/>
                                                                                                               for="product_uom_qty" string="Ordered Quantity"/>
                                                                                                         <field context="{'partner_id':parent.partner_id, 'quantity':product_uom_qty, 'pricel
<field name="product_uom" groups="product.group_uom" class="oe_inline oe_no_button"</pre>
                                                                                                   Clabel for="qty_invoiced" string="Invoiced Quantity" invisible="context.get('hide_sale')
Color invisible="context.get('hide_sale')">
Cfield name="qty_invoiced" invisible="context.get('hide_sale')"/>
```