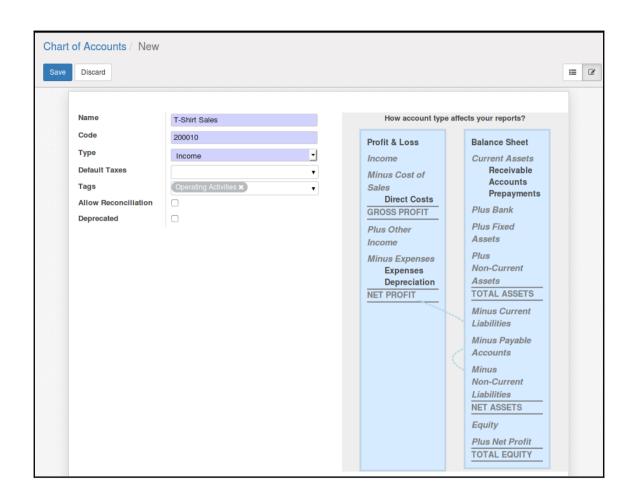

#### **Account Properties**

**Price Difference Account** 

**Income Account** 

200010 T-Shirt Sales

Expense Account

220000 Expenses