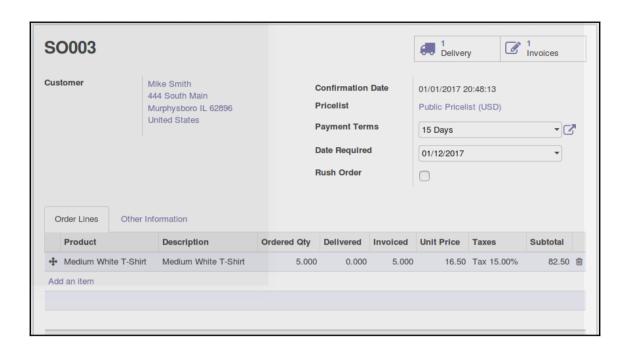

# **Chapter 2: Installing your First Odoo Application**

| C  | Order Lines | Other Information |                      |             |           |          |            |            |          |   |  |
|----|-------------|-------------------|----------------------|-------------|-----------|----------|------------|------------|----------|---|--|
|    | Product     |                   | Description          | Ordered Qty | Delivered | Invoiced | Unit Price | Taxes      | Subtotal |   |  |
| +  | Medium Whi  | ite T-Shirt       | Medium White T-Shirt | 1.000       | 0.000     | 0.000    | 16.50      | Tax 15.00% | 16.50    | Û |  |
| Ad | d an item   |                   |                      |             |           |          |            |            |          |   |  |
|    |             |                   |                      |             |           |          |            |            |          |   |  |