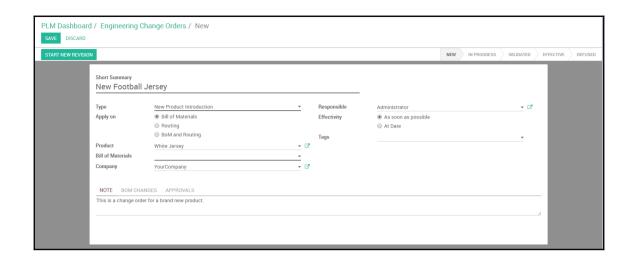

|          |      |            |               |         |
|       |      |      | Pas    | Password                                                   |        |              |          |      |            |               |         |
|       |      |      |        | ****                                                       |        |              |          |      |            |               |         |
|       |      |      |        | Sin                                                        | n up L | og in with   | Odoo cor | n    |            |               |         |
|       |      |      | L      | og in                                                      | mup t  | og iii wilii | 0400.001 |      |            |               |         |