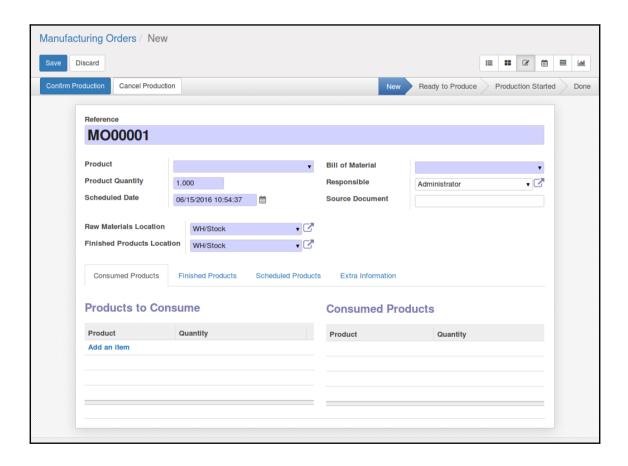

| Delivered | Invoiced | Unit Price | Taxes      | Subtotal |   |  |
| +  | Medium Whi  | ite T-Shirt       | Medium White T-Shirt | 1.000       | 0.000     | 0.000    | 16.50      | Tax 15.00% | 16.50    | Û |  |
| Ad | d an item   |                   |                      |             |           |          |            |            |          |   |  |
|    |             |                   |                      |             |           |          |            |            |          |   |  |









# **Chapter 3: Exploring Customer Relationship Management in Odoo 10**





































































## **Chapter 4: Purchasing with Odoo**





































# **Chapter 5: Making Goods with Manufacturing Resource Planning**



















































## **Chapter 6: Configuring Accounting Finance**









### INV/2016/0001

Reconciled entries

Journal Date Customer Invoices (USD)

12/19/2016

Journal Items

| Account                   | Partner    | Label                | Debit    | Credit   |
|---------------------------|------------|----------------------|----------|----------|
| 101200 Account Receivable | Mike Smith | 1                    | \$ 18.98 | \$ 0.00  |
| 111200 Tax Received       | Mike Smith | Tax 15.00%           | \$ 0.00  | \$ 2.48  |
| 200000 Product Sales      | Mike Smith | Medium White T-Shirt | \$ 0.00  | \$ 16.50 |

Reference

18.98 18.98









| Source Document Reference/Description | SO003 |         |
|---------------------------------------|-------|--------