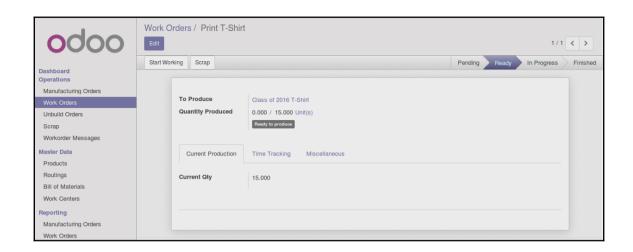

axes      | Subtotal |   |  |
| +  | Medium Whi  | ite T-Shirt       | Medium White T-Shirt | 1.000       | 0.000     | 0.000    | 16.50      | Tax 15.00% | 16.50    | Û |  |
| Ad | d an item   |                   |                      |             |           |          |            |            |          |   |  |
|    |             |                   |                      |             |           |          |            |            |          |   |  |









# **Chapter 3: Exploring Customer Relationship Management in Odoo 10**





































































## **Chapter 4: Purchasing with Odoo**





































# **Chapter 5: Making Goods with Manufacturing Resource Planning**



















































## **Chapter 6: Configuring Accounting Finance**









### INV/2016/0001

Reconciled entries

Journal Date Customer Invoices (USD)

12/19/2016

Journal Items

| Account                   | Partner    | Label                | Debit    | Credit   |
|---------------------------|------------|----------------------|----------|----------|
| 101200 Account Receivable | Mike Smith | 1                    | \$ 18.98 | \$ 0.00  |
| 111200 Tax Received       | Mike Smith | Tax 15.00%           | \$ 0.00  | \$ 2.48  |
| 200000 Product Sales      | Mike Smith | Medium White T-Shirt | \$ 0.00  | \$ 16.50 |

Reference

18.98 18.98









| Source Document Reference/Description | SO003 |         |
|---------------------------------------|-------|---------|
|