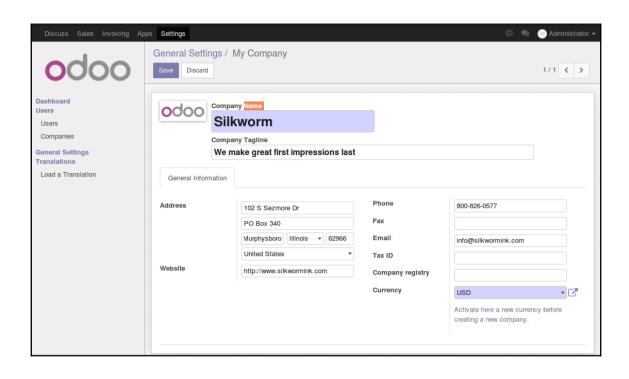

## **Chapter 14: Modifying Documents and Reports**

Silkworm 102 S Sezmore Dr PO Box 340 Murphysboro IL 62966 United States

This is a sample of an external report.

Phone: 800-826-0577 • Email: info@silkwormink.com • Website: http://www.silkwormink.com

Page: 1 / 1

2017-01-12 01:14 Silkworm : 800-826-0577

This is a sample of an internal report.

We Make Great First Impressions Last

Silkworm, Inc. 102 South Sezmore Drive Murphysboro, IL 62966 United States