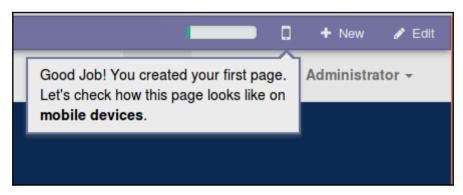

## **Chapter 11: Building a Website with Odoo**

| Promote This Page                                                                                                   | Get this page efficiently referenced in Google to attract more visitors.                         |
|---------------------------------------------------------------------------------------------------------------------|--------------------------------------------------------------------------------------------------|
|                                                                                                                     |                                                                                                  |
| 4.5.6.1/                                                                                                            |                                                                                                  |
| 1. Define Keyv                                                                                                      | vords describing your page content                                                               |
| Add keyword:                                                                                                        |                                                                                                  |
| Add Reyword.                                                                                                        |                                                                                                  |
| Language:                                                                                                           | English                                                                                          |
|                                                                                                                     | ADD                                                                                              |
| Most searched topics related to yo                                                                                  | ur keywords, ordered by importance:                                                              |
|                                                                                                                     |                                                                                                  |
|                                                                                                                     |                                                                                                  |
|                                                                                                                     |                                                                                                  |
| 2. Reference \                                                                                                      | our Page using above suggested keywords                                                          |
| 2. Reference \                                                                                                      | our Page using above suggested keywords                                                          |
|                                                                                                                     | Your Page using above suggested keywords  Ny-asked-questions   My Website                        |
|                                                                                                                     |                                                                                                  |
|                                                                                                                     |                                                                                                  |
| <b>Title</b> frequent                                                                                               |                                                                                                  |
| Title frequent  Description                                                                                         | ly-asked-questions   My Website                                                                  |
| Title frequent  Description                                                                                         |                                                                                                  |
| Title frequent  Description                                                                                         | ly-asked-questions   My Website                                                                  |
| Title frequent  Description  3. Preview how  frequently-asked-questions   M                                         | ly-asked-questions   My Website  your page will be listed on Google                              |
| Title frequent  Description  3. Preview how                                                                         | ly-asked-questions   My Website  your page will be listed on Google  ly Website asked-questions? |
| Title frequent  Description  3. Preview how  frequently-asked-questions   M  http://localhost:8069/page/frequently- | ly-asked-questions   My Website  your page will be listed on Google  ly Website asked-questions? |
| Title frequent  Description  3. Preview how  frequently-asked-questions   M http://localhost:8069/page/frequently-  | ly-asked-questions   My Website  your page will be listed on Google  ly Website asked-questions? |