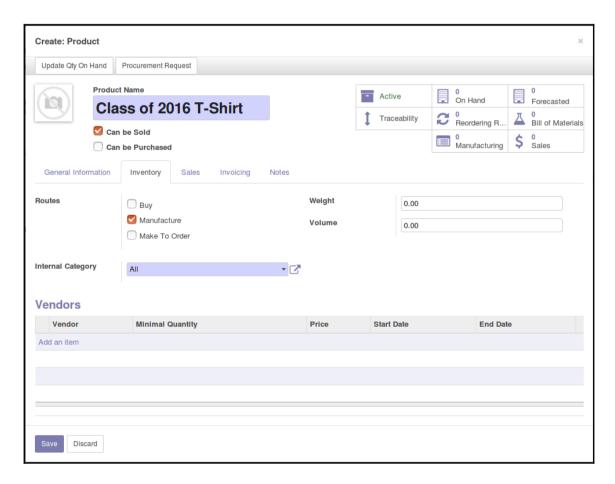

elivered | Invoiced | Unit Price | Taxes      | Subtotal |   |  |
| +  | Medium Whi  | ite T-Shirt       | Medium White T-Shirt | 1.000       | 0.000     | 0.000    | 16.50      | Tax 15.00% | 16.50    | Û |  |
| Ad | d an item   |                   |                      |             |           |          |            |            |          |   |  |
|    |             |                   |                      |             |           |          |            |            |          |   |  |









# **Chapter 3: Exploring Customer Relationship Management in Odoo 10**





































































## **Chapter 4: Purchasing with Odoo**





































# **Chapter 5: Making Goods with Manufacturing Resource Planning**



















































## **Chapter 6: Configuring Accounting Finance**









### INV/2016/0001

Reconciled entries

Journal Date Customer Invoices (USD)

12/19/2016

Journal Items

| Account                   | Partner    | Label                | Debit    | Credit   |
|---------------------------|------------|----------------------|----------|----------|
| 101200 Account Receivable | Mike Smith | 1                    | \$ 18.98 | \$ 0.00  |
| 111200 Tax Received       | Mike Smith | Tax 15.00%           | \$ 0.00  | \$ 2.48  |
| 200000 Product Sales      | Mike Smith | Medium White T-Shirt | \$ 0.00  | \$ 16.50 |

Reference

18.98 18.98









| Source Document Reference/Description | SO003 |         |
|---------------------------------------|-------|---------|
|