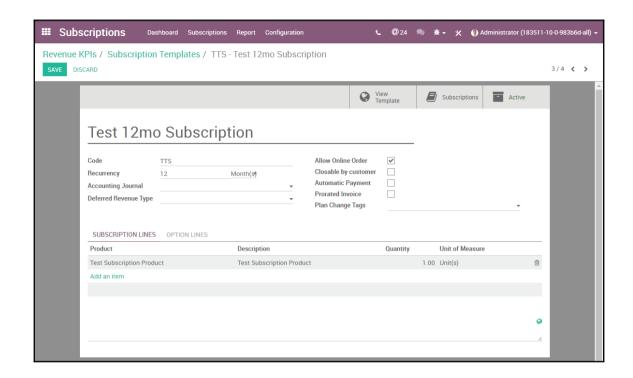

|              |          |      |            |               |         |
|       |      |      | Pas    | Password                                                   |        |              |          |      |            |               |         |
|       |      |      |        | ****                                                       |        |              |          |      |            |               |         |
|       |      |      |        | Sin                                                        | n up L | og in with   | Odoo cor | n    |            |               |         |
|       |      |      | L      | og in                                                      | mup t  | og iii wilii | 0400.001 |      |            |               |         |