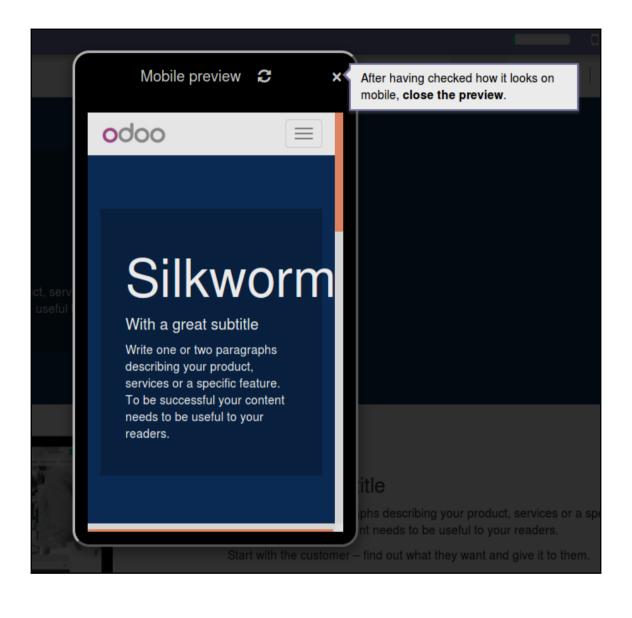

## **Chapter 11: Building a Website with Odoo**

| Promote This Page                                                                                                   | Get this page efficiently referenced in Google to attract more visitors.                         |
|---------------------------------------------------------------------------------------------------------------------|--------------------------------------------------------------------------------------------------|
|                                                                                                                     |                                                                                                  |
| 4.5.6.1/                                                                                                            |                                                                                                  |
| 1. Define Keyv                                                                                                      | vords describing your page content                                                               |
| Add keyword:                                                                                                        |                                                                                                  |
| Add Reyword.                                                                                                        |                                                                                                  |
| Language:                                                                                                           | English                                                                                          |
|                                                                                                                     | ADD                                                                                              |
| Most searched topics related to yo                                                                                  | ur keywords, ordered by importance:                                                              |
|                                                                                                                     |                                                                                                  |
|                                                                                                                     |                                                                                                  |
|                                                                                                                     |                                                                                                  |
| 2. Reference \                                                                                                      | our Page using above suggested keywords                                                          |
| 2. Reference \                                                                                                      | our Page using above suggested keywords                                                          |
|                                                                                                                     | Your Page using above suggested keywords  Ny-asked-questions   My Website                        |
|                                                                                                                     |                                                                                                  |
|                                                                                                                     |                                                                                                  |
| <b>Title</b> frequent                                                                                               |                                                                                                  |
| Title frequent  Description                                                                                         | ly-asked-questions   My Website                                                                  |
| Title frequent  Description                                                                                         |                                                                                                  |
| Title frequent  Description                                                                                         | ly-asked-questions   My Website                                                                  |
| Title frequent  Description  3. Preview how  frequently-asked-questions   M                                         | ly-asked-questions   My Website  your page will be listed on Google                              |
| Title frequent  Description  3. Preview how                                                                         | ly-asked-questions   My Website  your page will be listed on Google  ly Website asked-questions? |
| Title frequent  Description  3. Preview how  frequently-asked-questions   M  http://localhost:8069/page/frequently- | ly-asked-questions   My Website  your page will be listed on Google  ly Website asked-questions? |
| Title frequent  Description  3. Preview how  frequently-asked-questions   M http://localhost:8069/page/frequently-  | ly-asked-questions   My Website  your page will be listed on Google  ly Website asked-questions? |