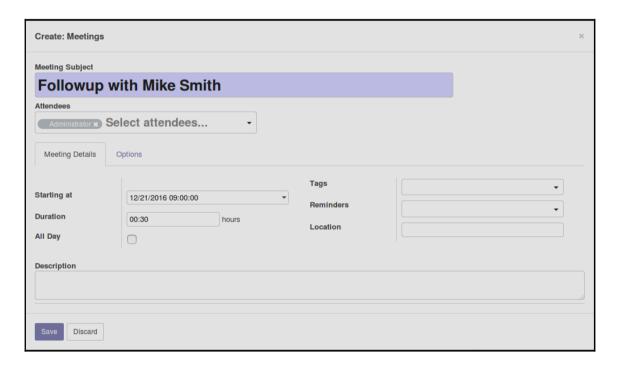

|-------------|-----------|----------|------------|------------|----------|---|--|
|    | Product     |                   | Description          | Ordered Qty | Delivered | Invoiced | Unit Price | Taxes      | Subtotal |   |  |
| +  | Medium Whi  | ite T-Shirt       | Medium White T-Shirt | 1.000       | 0.000     | 0.000    | 16.50      | Tax 15.00% | 16.50    | Û |  |
| Ad | d an item   |                   |                      |             |           |          |            |            |          |   |  |
|    |             |                   |                      |             |           |          |            |            |          |   |  |









# **Chapter 3: Exploring Customer Relationship Management in Odoo 10**





































































## **Chapter 4: Purchasing with Odoo**





































# **Chapter 5: Making Goods with Manufacturing Resource Planning**



















































## **Chapter 6: Configuring Accounting Finance**









### INV/2016/0001

Reconciled entries

Journal Date Customer Invoices (USD)

12/19/2016

Journal Items

| Account                   | Partner    | Label                | Debit    | Credit   |
|---------------------------|------------|----------------------|----------|----------|
| 101200 Account Receivable | Mike Smith | 1                    | \$ 18.98 | \$ 0.00  |
| 111200 Tax Received       | Mike Smith | Tax 15.00%           | \$ 0.00  | \$ 2.48  |
| 200000 Product Sales      | Mike Smith | Medium White T-Shirt | \$ 0.00  | \$