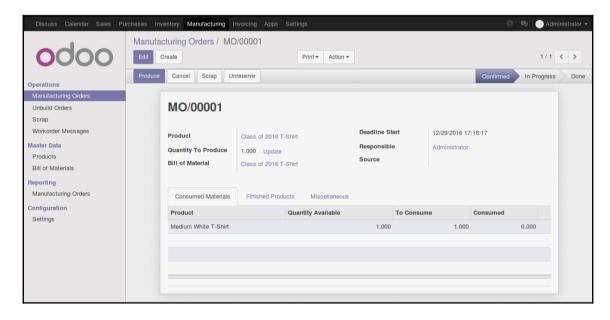

Invoiced | Unit Price | Taxes      | Subtotal |   |  |
| +  | Medium Whi  | ite T-Shirt       | Medium White T-Shirt | 1.000       | 0.000     | 0.000    | 16.50      | Tax 15.00% | 16.50    | Û |  |
| Ad | d an item   |                   |                      |             |           |          |            |            |          |   |  |
|    |             |                   |                      |             |           |          |            |            |          |   |  |









# **Chapter 3: Exploring Customer Relationship Management in Odoo 10**





































































## **Chapter 4: Purchasing with Odoo**





































# **Chapter 5: Making Goods with Manufacturing Resource Planning**



















































## **Chapter 6: Configuring Accounting Finance**









### INV/2016/0001

Reconciled entries

Journal Date Customer Invoices (USD)

12/19/2016

Journal Items

| Account                   | Partner    | Label                | Debit    | Credit   |
|---------------------------|------------|----------------------|----------|----------|
| 101200 Account Receivable | Mike Smith | 1                    | \$ 18.98 | \$ 0.00  |
| 111200 Tax Received       | Mike Smith | Tax 15.00%           | \$ 0.00  | \$ 2.48  |
| 200000 Product Sales      | Mike Smith | Medium White T-Shirt | \$ 0.00  | \$ 16.50 |

Reference

18.98 18.98









| Source Document Reference/Description | SO003 |         |
|---------------------------------------|-------|---------|
|