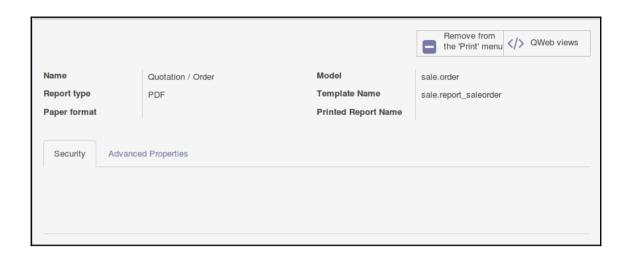

```
<h2>
     <span t-if="doc.state not in ['draft','sent']">Order # </span>
     <span t-if="doc.state in ['draft','sent']">Quotation # </span>
     <span t-field="doc.name"/>
     </h2>
```

We Make Great First Impressions Last