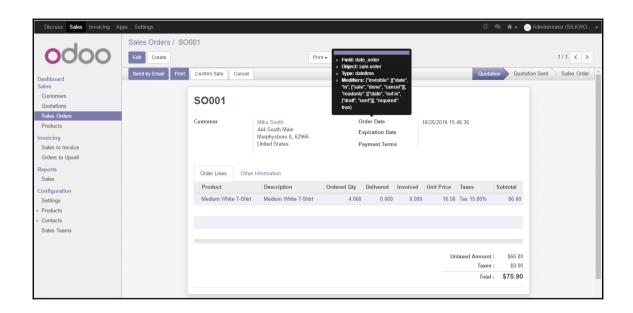

# **Chapter 2: Installing your First Odoo Application**

| C  | Order Lines | Other Information |                      |             |           |          |            |            |          |   |  |
|----|-------------|-------------------|----------------------|-------------|-----------|----------|------------|------------|----------|---|--|
|    | Product     |                   | Description          | Ordered Qty | Delivered | Invoiced | Unit Price | Taxes      | Subtotal |   |  |
| +  | Medium Whi  | ite T-Shirt       | Medium White T-Shirt | 1.000       | 0.000     | 0.000    | 16.50      | Tax 15.00% | 16.50    | Û |  |
| Ad | d an item   |                   |                      |             |           |          |            |            |          |   |  |
|    |             |                   |                      |             |           |          |            |            |          |   |  |