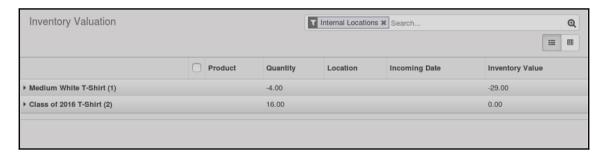

| Subtotal |   |  |
| +  | Medium Whi  | ite T-Shirt       | Medium White T-Shirt | 1.000       | 0.000     | 0.000    | 16.50      | Tax 15.00% | 16.50    | Û |  |
| Ad | d an item   |                   |                      |             |           |          |            |            |          |   |  |
|    |             |                   |                      |             |           |          |            |            |          |   |  |









# **Chapter 3: Exploring Customer Relationship Management in Odoo 10**





































































## **Chapter 4: Purchasing with Odoo**





































# **Chapter 5: Making Goods with Manufacturing Resource Planning**



















































## **Chapter 6: Configuring Accounting Finance**









### INV/2016/0001

Reconciled entries

Journal Date Customer Invoices (USD)

12/19/2016

Journal Items

| Account                   | Partner    | Label                | Debit    | Credit   |
|---------------------------|------------|----------------------|----------|----------|
| 101200 Account Receivable | Mike Smith | 1                    | \$ 18.98 | \$ 0.00  |
| 111200 Tax Received       | Mike Smith | Tax 15.00%           | \$ 0.00  | \$ 2.48  |
| 200000 Product Sales      | Mike Smith | Medium White T-Shirt | \$ 0.00  | \$ 16.50 |

Reference

18.98 18.98









| Source Document Reference/Description | SO003 |         |
|---------------------------------------|-------|---------|
|                                       |