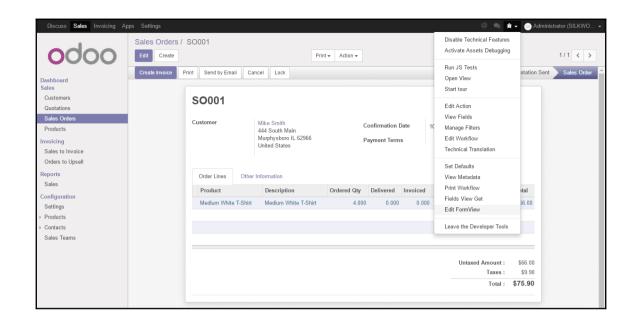

## **Chapter 13: Customizing Odoo for Your Business**

```
★ - Edit FormView

                                                              class="oe_title">
                                                                    <field name="name" readonly="1"/>
                                                                           eld name="partner_id" domain="[('customer','=',True)]" context="{'search_default_customer':1, 'show_a
eld name="partner_invoice_id" groups="sale.group_delivery_invoice_address" context="{'default_type':'
.eld name="partner_shipping_id" groups="sale.group_delivery_invoice_address" context="{'default_type':
                                                                                name="date_order" attrs="{'invisible': [('state', 'in', ['sale', 'done', 'cancel'])]}"/>
name="validity_date" attrs="{'invisible': [('state', 'in', ['sale', 'done'])]}"/>
name="confirmation_date" attrs="{'invisible': [('state', 'in', ['draft', 'sent', 'cancel'])]}"/>
name="pricelist_id" groups="product.group_sale_pricelist"/>
name="currency_id" invisible="1"/>
                                                                                 name="payment_term_id" options="{'no_create': True}"/>
                                                                       string="Order Lines">
field name="order_line" mode="tree,kanban" attrs="{|'readonly': [('state', 'in', ('done','cancel'))]}">
                                                                                    m string="Sales Order Lines">
                                                                                                         eld name="product_id" context="{ partner_id':parent.partner_id, 'quantity':product_uo
eld name="layout_category_id" groups="sale.group_sale_layout"/>
eld name="invoice_status" invisible="1"/>
eld name="qty_delivered_updateable" invisible="1"/>
eld name="qty_delivered_updateable" invisible="1"/>
eld name="procurement_ids" invisible="1"/>
eld name="price_subtotal" invisible="1"/>
                                                                                                               for="product_uom_qty" string="Ordered Quantity"/>
                                                                                                         <field context="{'partner_id':parent.partner_id, 'quantity':product_uom_qty, 'pricel
<field name="product_uom" groups="product.group_uom" class="oe_inline oe_no_button"</pre>
                                                                                                   Clabel for="qty_invoiced" string="Invoiced Quantity" invisible="context.get('hide_sale')
Color invisible="context.get('hide_sale')">
Cfield name="qty_invoiced" invisible="context.get('hide_sale')"/>
```