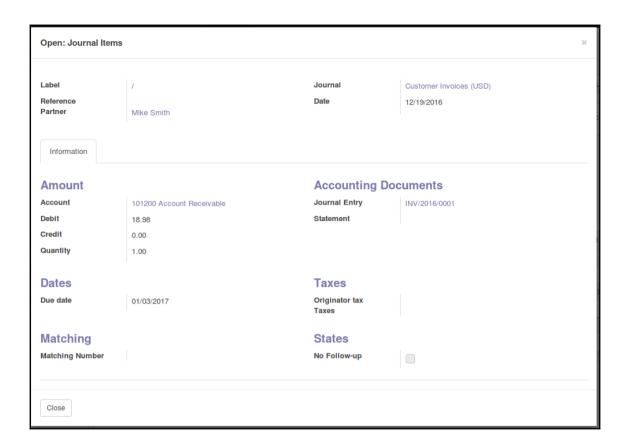

### INV/2016/0001

Reconciled entries

Journal Date Customer Invoices (USD)

12/19/2016

Journal Items

| Account                   | Partner    | Label                | Debit    | Credit   |
|---------------------------|------------|----------------------|----------|----------|
| 101200 Account Receivable | Mike Smith | 1                    | \$ 18.98 | \$ 0.00  |
| 111200 Tax Received       | Mike Smith | Tax 15.00%           | \$ 0.00  | \$ 2.48  |
| 200000 Product Sales      | Mike Smith | Medium White T-Shirt | \$ 0.00  | \$ 16.50 |

Reference

18.98 18.98

| Source Document Reference/Description | SO003 |         |
|---------------------------------------|-------|---------|
|                                       |       |         |
|                                       |       | Amount  |
| eived                                 |       | \$ 12.3 |
| eived                                 |       |         |