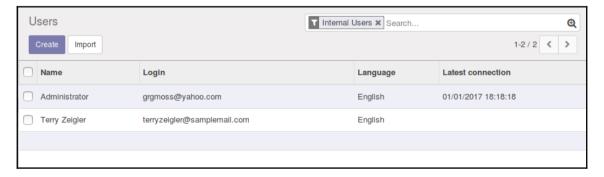

## **Chapter 7: Administering an Odoo Installation**

| Application                                                                | 1              | Sales |       | 1             | Name  |       | Manager |
|----------------------------------------------------------------------------|----------------|-------|-------|---------------|-------|-------|---------|
| Portal                                                                     |                |       |       | Share Group   |       | р     |         |
| Users                                                                      | Inherited      | Menus | Views | Access Rights | Rules | Notes |         |
| Users added to this group are automatically added in the following groups. |                |       |       |               |       |       |         |
| Group Name                                                                 |                |       |       |               |       |       |         |
| Sales / Us                                                                 | er: All Docume | ents  |       |               |       |       |         |
|                                                                            |                |       |       |               |       |       |         |
|                                                                            |                |       |       |               |       |       |         |
|                                                                            |                |       |       |               |       |       |         |
|                                                                            |                |       |       |               |       |       |         |