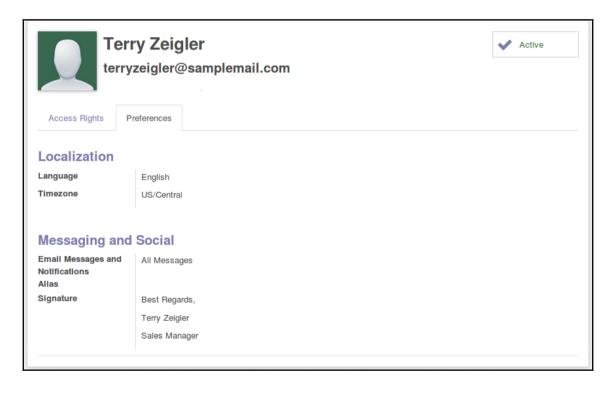

## **Chapter 7: Administering an Odoo Installation**

| Application                                                                | 1              | Sales |       | 1             | Name  |       | Manager |
|----------------------------------------------------------------------------|----------------|-------|-------|---------------|-------|-------|---------|
| Portal                                                                     |                |       |       | Share Group   |       | р     |         |
| Users                                                                      | Inherited      | Menus | Views | Access Rights | Rules | Notes |         |
| Users added to this group are automatically added in the following groups. |                |       |       |               |       |       |         |
| Group Name                                                                 |                |       |       |               |       |       |         |
| Sales / Us                                                                 | er: All Docume | ents  |       |               |       |       |         |
|                                                                            |                |       |       |               |       |       |         |
|                                                                            |                |       |       |               |       |       |         |
|                                                                            |                |       |       |               |       |       |         |
|                                                                            |                |       |       |               |       |       |         |