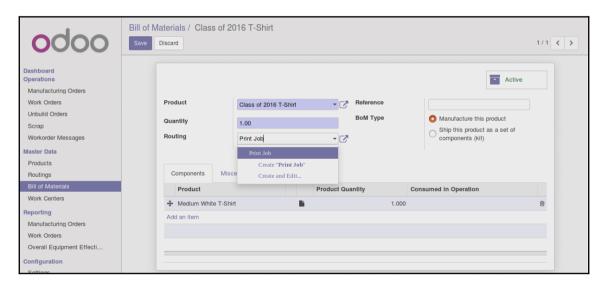

ce | Taxes      | Subtotal |   |  |
| +  | Medium Whi  | ite T-Shirt       | Medium White T-Shirt | 1.000       | 0.000     | 0.000    | 16.50      | Tax 15.00% | 16.50    | Û |  |
| Ad | d an item   |                   |                      |             |           |          |            |            |          |   |  |
|    |             |                   |                      |             |           |          |            |            |          |   |  |









# **Chapter 3: Exploring Customer Relationship Management in Odoo 10**





































































## **Chapter 4: Purchasing with Odoo**





































# **Chapter 5: Making Goods with Manufacturing Resource Planning**



















































## **Chapter 6: Configuring Accounting Finance**









### INV/2016/0001

Reconciled entries

Journal Date Customer Invoices (USD)

12/19/2016

Journal Items

| Account                   | Partner    | Label                | Debit    | Credit   |
|---------------------------|------------|----------------------|----------|----------|
| 101200 Account Receivable | Mike Smith | 1                    | \$ 18.98 | \$ 0.00  |
| 111200 Tax Received       | Mike Smith | Tax 15.00%           | \$ 0.00  | \$ 2.48  |
| 200000 Product Sales      | Mike Smith | Medium White T-Shirt | \$ 0.00  | \$ 16.50 |

Reference

18.98 18.98









| Source Document Reference/Description | SO003 |         |
|---------------------------------------|-------|---------|
|