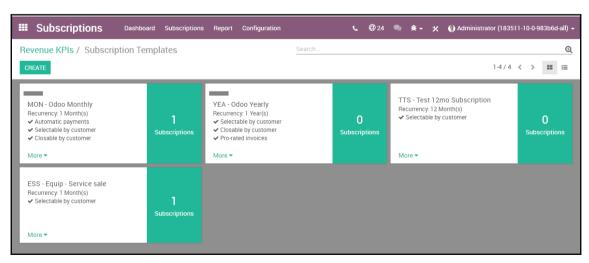

|              |          |      |            |               |         |
|       |      |      | Pas    | Password                                                   |        |              |          |      |            |               |         |
|       |      |      |        | ****                                                       |        |              |          |      |            |               |         |
|       |      |      |        | Sin                                                        | n up L | og in with   | Odoo cor | n    |            |               |         |
|       |      |      | L      | og in                                                      | mup t  | og iii wilii | 0400.001 |      |            |               |         |