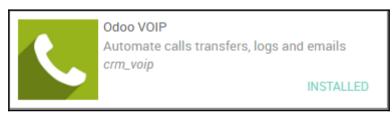

|        |              |          |      |            |               |         |
|       |      |      | Pas    | Password                                                   |        |              |          |      |            |               |         |
|       |      |      |        | ****                                                       |        |              |          |      |            |               |         |
|       |      |      |        | Sin                                                        | n up L | og in with   | Odoo cor | n    |            |               |         |
|       |      |      | L      | og in                                                      | mup t  | og iii wilii | 0400.001 |      |            |               |         |