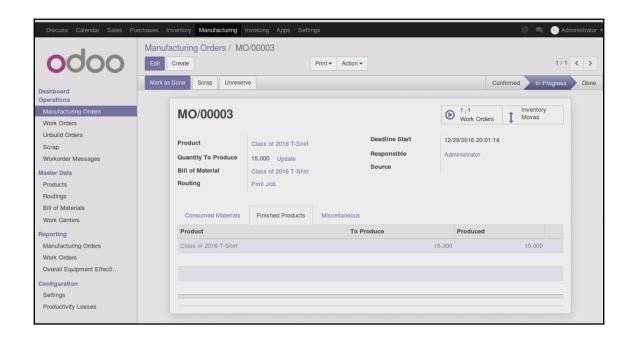

| Subtotal |   |  |
| +  | Medium Whi  | ite T-Shirt       | Medium White T-Shirt | 1.000       | 0.000     | 0.000    | 16.50      | Tax 15.00% | 16.50    | Û |  |
| Ad | d an item   |                   |                      |             |           |          |            |            |          |   |  |
|    |             |                   |                      |             |           |          |            |            |          |   |  |









# **Chapter 3: Exploring Customer Relationship Management in Odoo 10**





































































## **Chapter 4: Purchasing with Odoo**





































# **Chapter 5: Making Goods with Manufacturing Resource Planning**



















































## **Chapter 6: Configuring Accounting Finance**









### INV/2016/0001

Reconciled entries

Journal Date Customer Invoices (USD)

12/19/2016

Journal Items

| Account                   | Partner    | Label                | Debit    | Credit   |
|---------------------------|------------|----------------------|----------|----------|
| 101200 Account Receivable | Mike Smith | 1                    | \$ 18.98 | \$ 0.00  |
| 111200 Tax Received       | Mike Smith | Tax 15.00%           | \$ 0.00  | \$ 2.48  |
| 200000 Product Sales      | Mike Smith | Medium White T-Shirt | \$ 0.00  | \$ 16.50 |

Reference

18.98 18.98









| Source Document Reference/Description | SO003 |         |
|---------------------------------------|-------|---------|
|                                       |