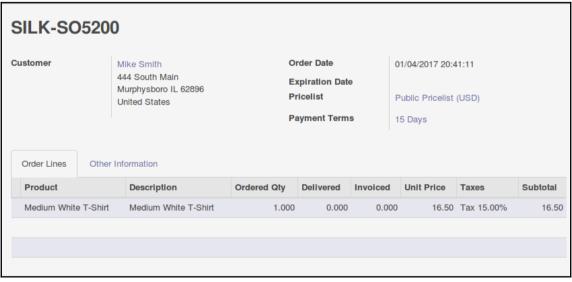

# **Chapter 2: Installing your First Odoo Application**

| C  | Order Lines | Other Information |                      |             |           |          |            |            |          |   |  |
|----|-------------|-------------------|----------------------|-------------|-----------|----------|------------|------------|----------|---|--|
|    | Product     |                   | Description          | Ordered Qty | Delivered | Invoiced | Unit Price | Taxes      | Subtotal |   |  |
| +  | Medium Whi  | ite T-Shirt       | Medium White T-Shirt | 1.000       | 0.000     | 0.000    | 16.50      | Tax 15.00% | 16.50    | Û |  |
| Ad | d an item   |                   |                      |             |           |          |            |            |          |   |  |
|    |             |                   |                      |             |           |          |            |            |          |   |  |