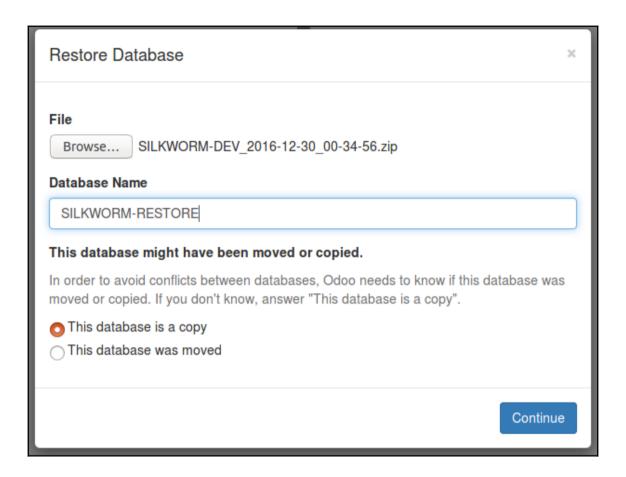

# **Chapter 1: Setting up Odoo 10**

▲ Activation pending! Your database will expire in about 4 hours → Activate by email