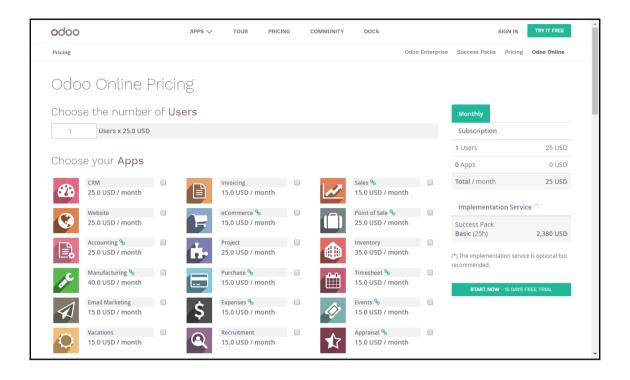

# **Chapter 1: Setting up Odoo 10**

▲ Activation pending! Your database will expire in about 4 hours → Activate by email