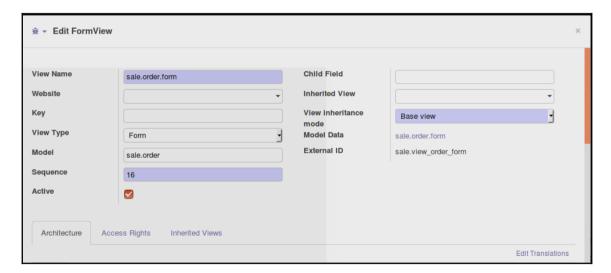

## **Chapter 13: Customizing Odoo for Your Business**

```
★ - Edit FormView

                                                              class="oe_title">
                                                                    <field name="name" readonly="1"/>
                                                                           eld name="partner_id" domain="[('customer','=',True)]" context="{'search_default_customer':1, 'show_a
eld name="partner_invoice_id" groups="sale.group_delivery_invoice_address" context="{'default_type':'
.eld name="partner_shipping_id" groups="sale.group_delivery_invoice_address" context="{'default_type':
                                                                                name="date_order" attrs="{'invisible': [('state', 'in', ['sale', 'done', 'cancel'])]}"/>
name="validity_date" attrs="{'invisible': [('state', 'in', ['sale', 'done'])]}"/>
name="confirmation_date" attrs="{'invisible': [('state', 'in', ['draft', 'sent', 'cancel'])]}"/>
name="pricelist_id" groups="product.group_sale_pricelist"/>
name="currency_id" invisible="1"/>
                                                                                 name="payment_term_id" options="{'no_create': True}"/>
                                                                       string="Order Lines">
field name="order_line" mode="tree,kanban" attrs="{|'readonly': [('state', 'in', ('done','cancel'))]}">
                                                                                    m string="Sales Order Lines">
                                                                                                         eld name="product_id" context="{ partner_id':parent.partner_id, 'quantity':product_uo
eld name="layout_category_id" groups="sale.group_sale_layout"/>
eld name="invoice_status" invisible="1"/>
eld name="qty_delivered_updateable" invisible="1"/>
eld name="qty_delivered_updateable" invisible="1"/>
eld name="procurement_ids" invisible="1"/>
eld name="price_subtotal" invisible="1"/>
                                                                                                               for="product_uom_qty" string="Ordered Quantity"/>
                                                                                                         <field context="{'partner_id':parent.partner_id, 'quantity':product_uom_qty, 'pricel
<field name="product_uom" groups="product.group_uom" class="oe_inline oe_no_button"</pre>
                                                                                                   Clabel for="qty_invoiced" string="Invoiced Quantity" invisible="context.get('hide_sale')
Color invisible="context.get('hide_sale')">
Cfield name="qty_invoiced" invisible="context.get('hide_sale')"/>
```