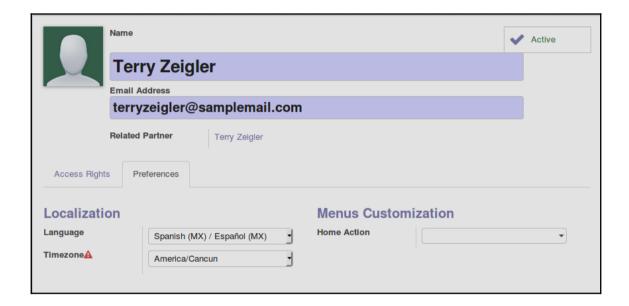

nal Order Lines   |                           | Sales Order Line         |  |        |  |  |
| Personal Orders        |                           | Sales Order              |  |        |  |  |
| Own Salesteam          |                           | Sales Team               |  |        |  |  |
| Personal Leads Analys  | is                        | CRM Opportunity Analysis |  |        |  |  |
| Personal Leads         |                           | Lead/Opportunity         |  |        |  |  |
| Personal Activities    |                           | CRM Activity Analysis    |  |        |  |  |
|                        |                           |                          |  |        |  |  |
| Close                  |                           |                          |  |        |  |  |













































## **Chapter 8: Implementing the Human Resources Application**

















































## **Chapter 9: Understanding Project Management**

























## **Chapter 10: Creating Advanced Searches and Dashboards**

















































## **Chapter 11: Building a Website with Odoo**















































| Promote This Page                                                                                                   | Get this page efficiently referenced in Google to attract more visitors.                         |
|---------------------------------------------------------------------------------------------------------------------|-------------------------------