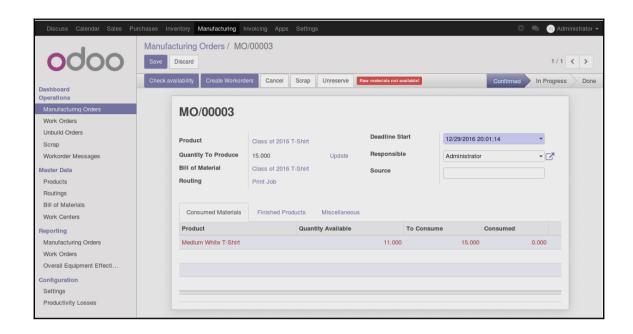

| Taxes      | Subtotal |   |  |
| +  | Medium Whi  | ite T-Shirt       | Medium White T-Shirt | 1.000       | 0.000     | 0.000    | 16.50      | Tax 15.00% | 16.50    | Û |  |
| Ad | d an item   |                   |                      |             |           |          |            |            |          |   |  |
|    |             |                   |                      |             |           |          |            |            |          |   |  |









# **Chapter 3: Exploring Customer Relationship Management in Odoo 10**





































































## **Chapter 4: Purchasing with Odoo**





































# **Chapter 5: Making Goods with Manufacturing Resource Planning**



















































## **Chapter 6: Configuring Accounting Finance**









### INV/2016/0001

Reconciled entries

Journal Date Customer Invoices (USD)

12/19/2016

Journal Items

| Account                   | Partner    | Label                | Debit    | Credit   |
|---------------------------|------------|----------------------|----------|----------|
| 101200 Account Receivable | Mike Smith | 1                    | \$ 18.98 | \$ 0.00  |
| 111200 Tax Received       | Mike Smith | Tax 15.00%           | \$ 0.00  | \$ 2.48  |
| 200000 Product Sales      | Mike Smith | Medium White T-Shirt | \$ 0.00  | \$ 16.50 |

Reference

18.98 18.98









| Source Document Reference/Description | SO003 |         |
|---------------------------------------|-------|---------|
|