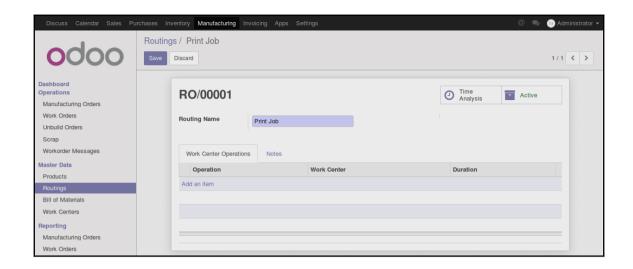

it Price | Taxes      | Subtotal |   |  |
| +  | Medium Whi  | ite T-Shirt       | Medium White T-Shirt | 1.000       | 0.000     | 0.000    | 16.50      | Tax 15.00% | 16.50    | Û |  |
| Ad | d an item   |                   |                      |             |           |          |            |            |          |   |  |
|    |             |                   |                      |             |           |          |            |            |          |   |  |









# **Chapter 3: Exploring Customer Relationship Management in Odoo 10**





































































## **Chapter 4: Purchasing with Odoo**





































# **Chapter 5: Making Goods with Manufacturing Resource Planning**



















































## **Chapter 6: Configuring Accounting Finance**









### INV/2016/0001

Reconciled entries

Journal Date Customer Invoices (USD)

12/19/2016

Journal Items

| Account                   | Partner    | Label                | Debit    | Credit   |
|---------------------------|------------|----------------------|----------|----------|
| 101200 Account Receivable | Mike Smith | 1                    | \$ 18.98 | \$ 0.00  |
| 111200 Tax Received       | Mike Smith | Tax 15.00%           | \$ 0.00  | \$ 2.48  |
| 200000 Product Sales      | Mike Smith | Medium White T-Shirt | \$ 0.00  | \$ 16.50 |

Reference

18.98 18.98









| Source Document Reference/Description | SO003 |         |
|---------------------------------------|-------|---------|
|