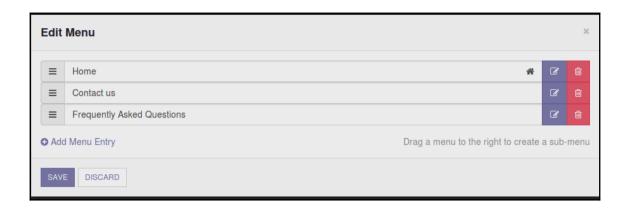

## **Chapter 11: Building a Website with Odoo**

| Promote This Page                                                                                                   | Get this page efficiently referenced in Google to attract more visitors.                         |
|---------------------------------------------------------------------------------------------------------------------|--------------------------------------------------------------------------------------------------|
|                                                                                                                     |                                                                                                  |
| 4.5.6.1/                                                                                                            |                                                                                                  |
| 1. Define Keyv                                                                                                      | vords describing your page content                                                               |
| Add keyword:                                                                                                        |                                                                                                  |
| Add Reyword.                                                                                                        |                                                                                                  |
| Language:                                                                                                           | English                                                                                          |
|                                                                                                                     | ADD                                                                                              |
| Most searched topics related to yo                                                                                  | ur keywords, ordered by importance:                                                              |
|                                                                                                                     |                                                                                                  |
|                                                                                                                     |                                                                                                  |
|                                                                                                                     |                                                                                                  |
| 2. Reference \                                                                                                      | our Page using above suggested keywords                                                          |
| 2. Reference \                                                                                                      | our Page using above suggested keywords                                                          |
|                                                                                                                     | Your Page using above suggested keywords  Ny-asked-questions   My Website                        |
|                                                                                                                     |                                                                                                  |
|                                                                                                                     |                                                                                                  |
| <b>Title</b> frequent                                                                                               |                                                                                                  |
| Title frequent  Description                                                                                         | ly-asked-questions   My Website                                                                  |
| Title frequent  Description                                                                                         |                                                                                                  |
| Title frequent  Description                                                                                         | ly-asked-questions   My Website                                                                  |
| Title frequent  Description  3. Preview how  frequently-asked-questions   M                                         | ly-asked-questions   My Website  your page will be listed on Google                              |
| Title frequent  Description  3. Preview how                                                                         | ly-asked-questions   My Website  your page will be listed on Google  ly Website asked-questions? |
| Title frequent  Description  3. Preview how  frequently-asked-questions   M  http://localhost:8069/page/frequently- | ly-asked-questions   My Website  your page will be listed on Google  ly Website asked-questions? |
| Title frequent  Description  3. Preview how  frequently-asked-questions   M http://localhost:8069/page/frequently-  | ly-asked-questions   My Website  your page will be listed on Google  ly Website asked-questions? |