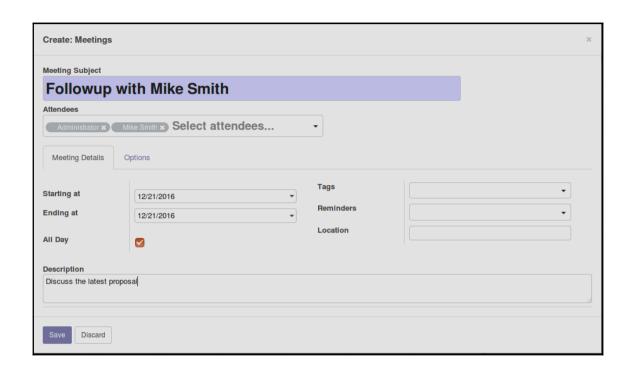

----------|-----------|----------|------------|------------|----------|---|--|
|    | Product     |                   | Description          | Ordered Qty | Delivered | Invoiced | Unit Price | Taxes      | Subtotal |   |  |
| +  | Medium Whi  | ite T-Shirt       | Medium White T-Shirt | 1.000       | 0.000     | 0.000    | 16.50      | Tax 15.00% | 16.50    | Û |  |
| Ad | d an item   |                   |                      |             |           |          |            |            |          |   |  |
|    |             |                   |                      |             |           |          |            |            |          |   |  |









# **Chapter 3: Exploring Customer Relationship Management in Odoo 10**





































































## **Chapter 4: Purchasing with Odoo**





































# **Chapter 5: Making Goods with Manufacturing Resource Planning**



















































## **Chapter 6: Configuring Accounting Finance**









### INV/2016/0001

Reconciled entries

Journal Date Customer Invoices (USD)

12/19/2016

Journal Items

| Account                   | Partner    | Label                | Debit    | Credit   |
|---------------------------|------------|----------------------|----------|----------|
| 101200 Account Receivable | Mike Smith | 1                    | \$ 18.98 | \$ 0.00  |
| 111200 Tax Received       | Mike Smith | Tax 15.00%           | \$ 0.00  | \$ 2.48  |
| 200000 Product Sales      | Mike Smith | Medium White T-Shirt | \$ 0.00  | \$ 16.5