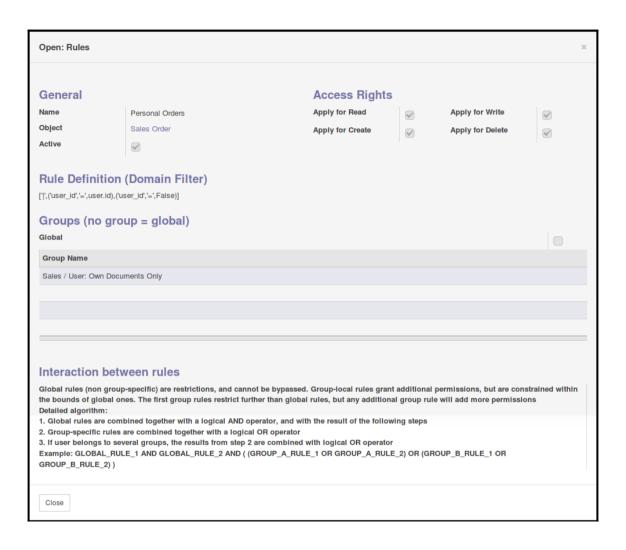

| Open: Inherits         |                           |                          |  |        |  |  |
|------------------------|---------------------------|--------------------------|--|--------|--|--|
| Application<br>Portal  | Sales                     | Name<br>Share Group      |  |        |  |  |
| Users Inherited        | Menus Views Access Rights | Rules Notes              |  |        |  |  |
| Name                   |                           | Object                   |  | Global |  |  |
| Personal Orders Analys | sis                       | Sales Orders Statistics  |  |        |  |  |
| Personal Order Lines   |                           | Sales Order Line         |  |        |  |  |
| Personal Orders        |                           | Sales Order              |  |        |  |  |
| Own Salesteam          |                           | Sales Team               |  |        |  |  |
| Personal Leads Analys  | is                        | CRM Opportunity Analysis |  |        |  |  |
| Personal Leads         |                           | Lead/Opportunity         |  |        |  |  |
| Personal Activities    |                           | CRM Activity Analysis    |  |        |  |  |
|                        |                           |                          |  |        |  |  |
| Close                  |                           |                          |  |        |  |  |