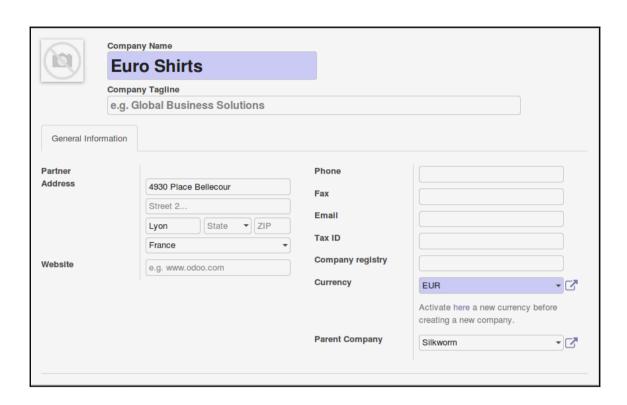

# **Chapter 1: Setting up Odoo 10**

▲ Activation pending! Your database will expire in about 4 hours → Activate by email