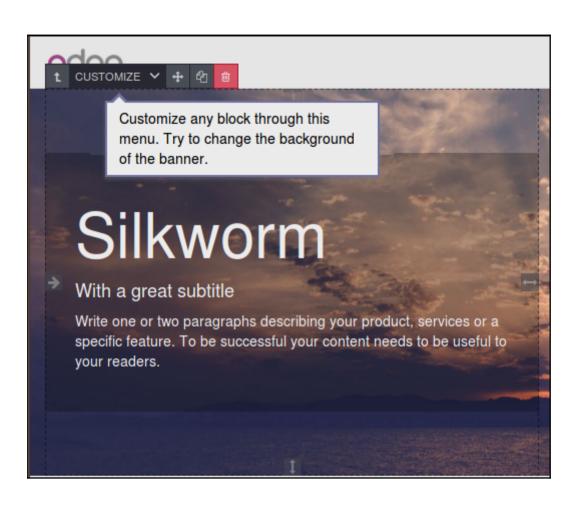

## **Chapter 11: Building a Website with Odoo**

| Promote This Page                                                                                                   | Get this page efficiently referenced in Google to attract more visitors.                         |
|---------------------------------------------------------------------------------------------------------------------|--------------------------------------------------------------------------------------------------|
|                                                                                                                     |                                                                                                  |
| 4.5.6.1/                                                                                                            |                                                                                                  |
| 1. Define Keyv                                                                                                      | vords describing your page content                                                               |
| Add keyword:                                                                                                        |                                                                                                  |
| Add Reyword.                                                                                                        |                                                                                                  |
| Language:                                                                                                           | English                                                                                          |
|                                                                                                                     | ADD                                                                                              |
| Most searched topics related to yo                                                                                  | ur keywords, ordered by importance:                                                              |
|                                                                                                                     |                                                                                                  |
|                                                                                                                     |                                                                                                  |
|                                                                                                                     |                                                                                                  |
| 2. Reference \                                                                                                      | our Page using above suggested keywords                                                          |
| 2. Reference \                                                                                                      | our Page using above suggested keywords                                                          |
|                                                                                                                     | Your Page using above suggested keywords  Ny-asked-questions   My Website                        |
|                                                                                                                     |                                                                                                  |
|                                                                                                                     |                                                                                                  |
| <b>Title</b> frequent                                                                                               |                                                                                                  |
| Title frequent  Description                                                                                         | ly-asked-questions   My Website                                                                  |
| Title frequent  Description                                                                                         |                                                                                                  |
| Title frequent  Description                                                                                         | ly-asked-questions   My Website                                                                  |
| Title frequent  Description  3. Preview how  frequently-asked-questions   M                                         | ly-asked-questions   My Website  your page will be listed on Google                              |
| Title frequent  Description  3. Preview how                                                                         | ly-asked-questions   My Website  your page will be listed on Google  ly Website asked-questions? |
| Title frequent  Description  3. Preview how  frequently-asked-questions   M  http://localhost:8069/page/frequently- | ly-asked-questions   My Website  your page will be listed on Google  ly Website asked-questions? |
| Title frequent  Description  3. Preview how  frequently-asked-questions   M http://localhost:8069/page/frequently-  | ly-asked-questions   My Website  your page will be listed on Google  ly Website asked-questions? |