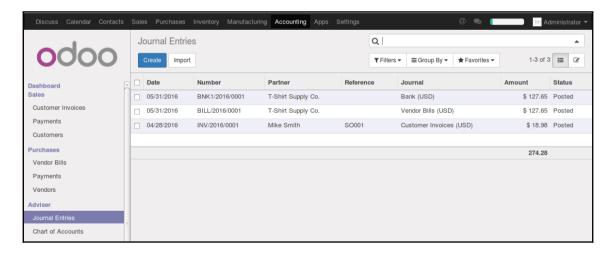

| Medium White T-Shirt | 1.000       | 0.000     | 0.000    | 16.50      | Tax 15.00% | 16.50    | Û |  |
| Ad | d an item   |                   |                      |             |           |          |            |            |          |   |  |
|    |             |                   |                      |             |           |          |            |            |          |   |  |









# **Chapter 3: Exploring Customer Relationship Management in Odoo 10**





































































## **Chapter 4: Purchasing with Odoo**





































# **Chapter 5: Making Goods with Manufacturing Resource Planning**



















































## **Chapter 6: Configuring Accounting Finance**









### INV/2016/0001

Reconciled entries

Journal Date Customer Invoices (USD)

12/19/2016

Journal Items

| Account                   | Partner    | Label                | Debit    | Credit   |
|---------------------------|------------|----------------------|----------|----------|
| 101200 Account Receivable | Mike Smith | 1                    | \$ 18.98 | \$ 0.00  |
| 111200 Tax Received       | Mike Smith | Tax 15.00%           | \$ 0.00  | \$ 2.48  |
| 200000 Product Sales      | Mike Smith | Medium White T-Shirt | \$ 0.00  | \$ 16.50 |

Reference

18.98 18.98









| Source Document Reference/Description | SO003 |         |
|---------------------------------------|-------|---------|
|                                       |       |         |
|                                       |