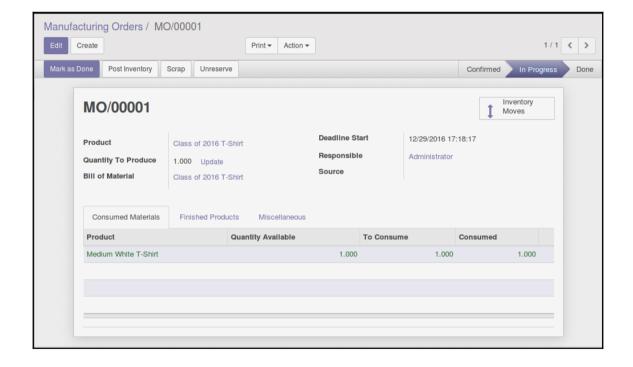

oiced | Unit Price | Taxes      | Subtotal |   |  |
| +  | Medium Whi  | ite T-Shirt       | Medium White T-Shirt | 1.000       | 0.000     | 0.000    | 16.50      | Tax 15.00% | 16.50    | Û |  |
| Ad | d an item   |                   |                      |             |           |          |            |            |          |   |  |
|    |             |                   |                      |             |           |          |            |            |          |   |  |









# **Chapter 3: Exploring Customer Relationship Management in Odoo 10**





































































## **Chapter 4: Purchasing with Odoo**





































# **Chapter 5: Making Goods with Manufacturing Resource Planning**



















































## **Chapter 6: Configuring Accounting Finance**









### INV/2016/0001

Reconciled entries

Journal Date Customer Invoices (USD)

12/19/2016

Journal Items

| Account                   | Partner    | Label                | Debit    | Credit   |
|---------------------------|------------|----------------------|----------|----------|
| 101200 Account Receivable | Mike Smith | 1                    | \$ 18.98 | \$ 0.00  |
| 111200 Tax Received       | Mike Smith | Tax 15.00%           | \$ 0.00  | \$ 2.48  |
| 200000 Product Sales      | Mike Smith | Medium White T-Shirt | \$ 0.00  | \$ 16.50 |

Reference

18.98 18.98









| Source Document Reference/Description | SO003 |         |
|---------------------------------------|-------|---------|
|