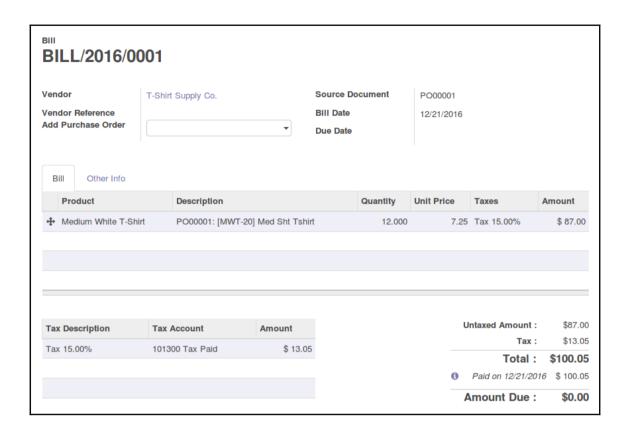

### INV/2016/0001

Reconciled entries

Journal Date Customer Invoices (USD)

12/19/2016

Journal Items

| Account                   | Partner    | Label                | Debit    | Credit   |
|---------------------------|------------|----------------------|----------|----------|
| 101200 Account Receivable | Mike Smith | 1                    | \$ 18.98 | \$ 0.00  |
| 111200 Tax Received       | Mike Smith | Tax 15.00%           | \$ 0.00  | \$ 2.48  |
| 200000 Product Sales      | Mike Smith | Medium White T-Shirt | \$ 0.00  | \$ 16.50 |