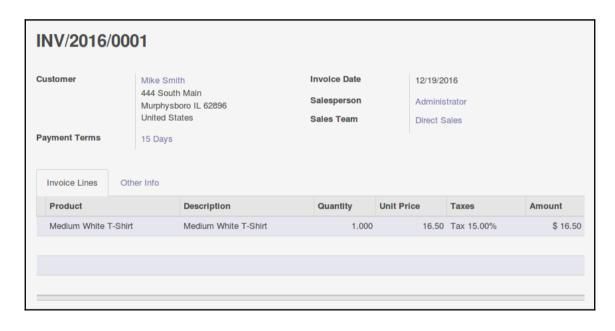

### INV/2016/0001

Reconciled entries

Journal Date Customer Invoices (USD)

12/19/2016

Journal Items

| Account                   | Partner    | Label                | Debit    | Credit   |
|---------------------------|------------|----------------------|----------|----------|
| 101200 Account Receivable | Mike Smith | 1                    | \$ 18.98 | \$ 0.00  |
| 111200 Tax Received       | Mike Smith | Tax 15.00%           | \$ 0.00  | \$ 2.48  |
| 200000 Product Sales      | Mike Smith | Medium White T-Shirt | \$ 0.00  | \$ 16.50 |