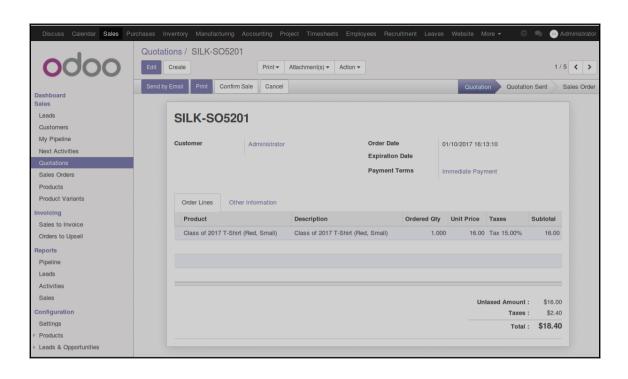

## Quotation N° SO015

**Quotation Date:** Salesperson: 04/23/2015 04:09:41 Administrator

| Description          | Taxes | Quantity | Unit Price          | Price     |
|----------------------|-------|----------|---------------------|-----------|
| Medium White T-Shirt |       | 21.000   | 7.00                | \$ 147.00 |
|                      |       |          | Total Without Taxes | \$ 147.00 |
|                      |       |          | Taxes               | \$ 0.00   |
|                      |       |          | Total               | \$ 147.00 |

Quote #: SO015

**Quotation Date:** Salesperson: 04/23/2015 04:09:41 Administrator

| Description          | Taxes | Quantity | Unit Price          | Price     |
|----------------------|-------|----------|---------------------|-----------|
| Medium White T-Shirt |       | 21.000   | 7.00                | \$ 147.00 |
|                      |       |          | Total Without Taxes | \$ 147.00 |
|                      |       |          | Taxes               | \$ 0.00   |
|                      |       |          | Total               | \$ 147.00 |