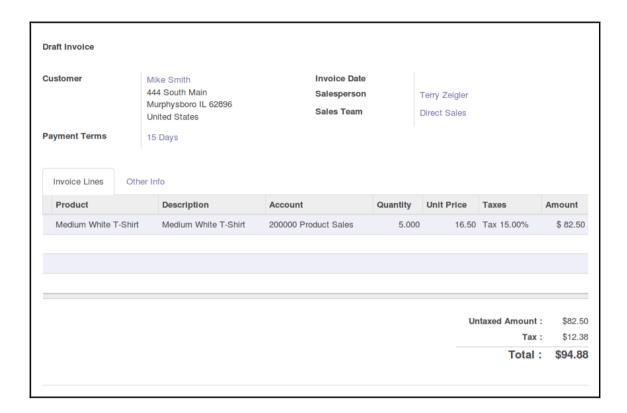

with Odoo**





































# **Chapter 5: Making Goods with Manufacturing Resource Planning**



















































## **Chapter 6: Configuring Accounting Finance**









### INV/2016/0001

Reconciled entries

Journal Date Customer Invoices (USD)

12/19/2016

Journal Items

| Account                   | Partner    | Label                | Debit    | Credit   |
|---------------------------|------------|----------------------|----------|----------|
| 101200 Account Receivable | Mike Smith | 1                    | \$ 18.98 | \$ 0.00  |
| 111200 Tax Received       | Mike Smith | Tax 15.00%           | \$ 0.00  | \$ 2.48  |
| 200000 Product Sales      | Mike Smith | Medium White T-Shirt | \$ 0.00  | \$ 16.50 |

Reference

18.98 18.98









| Source Document Reference/Description | SO003 |         |
|---------------------------------------|-------|---------|
|                                       |       |         |
|                                       |       | Amount  |
| eived                                 |       | \$ 12.3 |
| eived                                 |       |         |















#### **T-Shirts**

0 Products

#### **Category Type**

**Parent Category** 

All / Saleable

Category Type

Normal

#### **Inventory Valuation**

Inventory Valuation

Periodic (manual)

#### **Account Properties**

**Price Difference Account** 

**Income Account** 

200010 T-Shirt Sales

Expense Account

220000 Expenses

#### **Account Stock Properties**

Stock Input Account Stock Output Account Stock Valuation Account