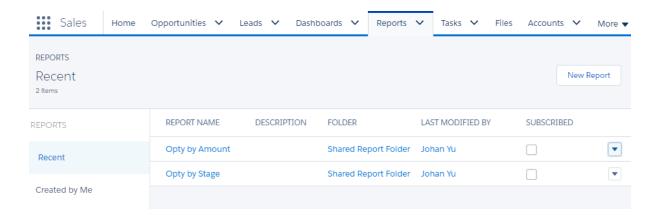

# **Chapter 1: Fundamentals of Salesforce Reports and Dashboards**







## Enable the New Salesforce Experience

### Develop Your Rollout Plan

Ready to get your org switched over? Use Trailhead to learn best practices for rolling out Lightning Experience to your users.

Start Trail

### Lightning Experience

You didn't skip to the end, right? Great! You're ready to flip the switch on a powerful and intuitive user experience.



























# **Chapter 2: Concepts and Permissions in Reports and Dashboards**



























## Properties



### View Dashboard As



# **Chapter 3: Implementing Security in Reports and Dashboards**















Created by Me





| Administrative Permissions        |            |
|-----------------------------------|------------|
| Access Chatter For SharePoint     |            |
| API Enabled                       |            |
| Api Only User                     |            |
| Assign Permission Sets            |            |
| Author Apex                       | i          |
| Bulk API Hard Delete              |            |
| Can Approve Feed Post and Comment |            |
| Chatter Internal User             | ✓          |
| Configure Custom Recommendations  |