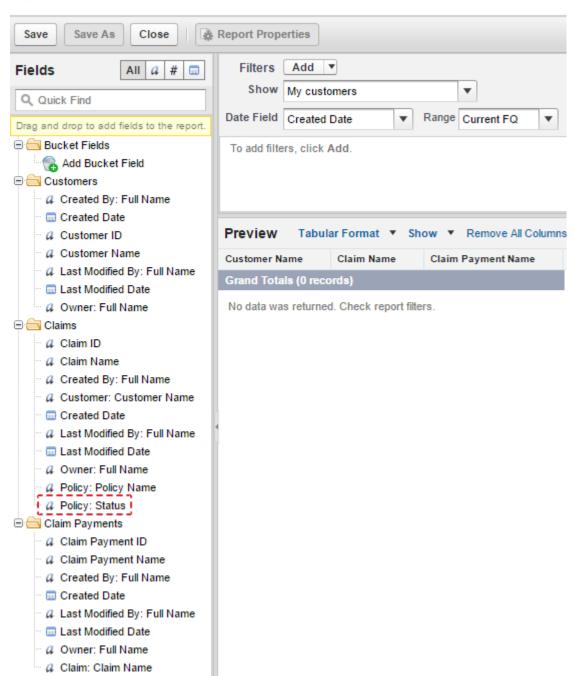

# Add Fields Related to Claims Via Lookup Newly added fields will appear inside layout section labeled "Claims". Select to add fields, or click a link to more fields: Path: Claims Created By » Last Modified By » Owner » Policy » Policy » Select All | Clear All OK Cancel