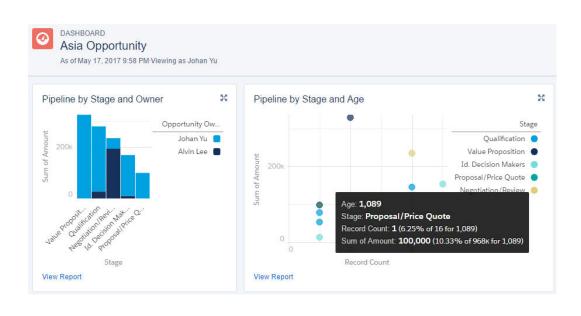

# Opportunity by Stage and Owner

Total Amount \$5,911,000.00

| OPPORTUNITY OWNER    | ALVIN LEE      | JOHAN YU       | Total          |
|----------------------|----------------|----------------|----------------|
| STAGE                | AMOUNT<br>Sum  | AMOUNT<br>Sum  | AMOUNT<br>Sum  |
| Prospecting          | \$0.00         | \$80,000.00    | \$80,000.00    |
| Qualification        | \$0.00         | \$115,000.00   | \$115,000.00   |
| Needs Analysis       | \$675,000.00   | \$0.00         | \$675,000.00   |
| Value Proposition    | \$0.00         | \$330,000.00   | \$330,000.00   |
| Id. Decision Makers  | \$0.00         | \$110,000.00   | \$110,000.00   |
| Perception Analysis  | \$0.00         | \$120,000.00   | \$120,000.00   |
| Proposal/Price Quote | \$270,000.00   | \$100,000.00   | \$370,000.00   |
| Negotiation/Review   | \$395,000.00   | \$0.00         | \$395,000.00   |
| Closed Won           | \$0.00         | \$3,716,000.00 | \$3,716,000.00 |
| Total                | \$1,340,000.00 | \$4,571,000.00 | \$5,911,000.00 |