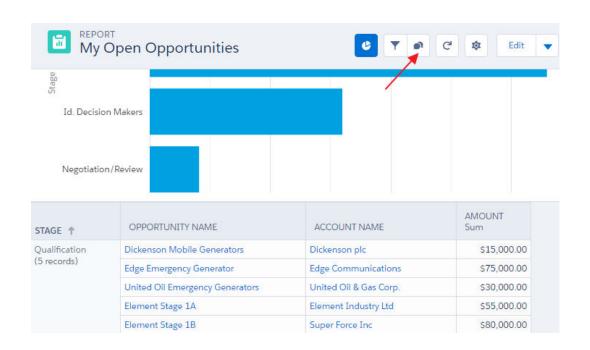

|                  |                     |        |
| ninstall [  | Lalculator Component                                                                                                                                               | salesforce     | 1.45           | ACalculator      | 6/5/2016 8:05 AM    |        |

#### SETUP Package Manager Sales Executive Dashboard Dashboard Service Executive Overview Dashboard Agent Supervisor Overview Dashboard Salesperson Dashboard Dashboard Sales and Marketing Dashboard - Reports Report Folder Best Practice Service Dashboards Dashboard Folder Example Sales and Marketing Dashboards Dashboard Folder High Priority Open Cases by Account Report Sales Tools Document Folder





## **Chapter 11: Advanced Tips and Tricks for Reports and Dashboards**







































#### Mobile Cards (Salesforce1 only)

Drag expanded lookups and mobile-enabled Visualforce pages here to display them as mobile cards.

#### **Related Lists**













# Opportunity by Stage (for Snapshot)

Total Records Total Amount 40 \$4,511,000.00

| STAGE ↑              | RECORD COUNT | AMOUNT<br>Sum  |
|----------------------|--------------|----------------|
| Prospecting          | 1            | \$5,000.00     |
| Qualification        | 6            | \$282,000.00   |
| Value Proposition    | 2            | \$330,000.00   |
| Id. Decision Makers  | 6            | \$170,000.00   |
| Proposal/Price Quote | 1            | \$100,000.00   |
| Negotiation/Review   | 4            | \$236,000.00   |
| Closed Won           | 20           | \$3,388,0