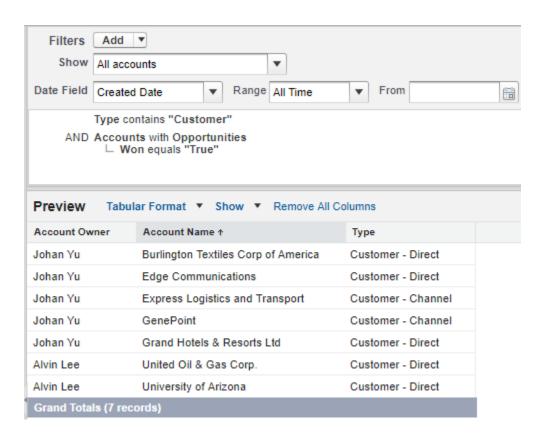

## **Chapter 4: Creating and Managing Reports**

# REPORT Summary Customers

Total Records

14

| TYPE ↑                      | ACCOUNT OWNER ↑                                                                                                                                                                                                                                                                                                                                                                                                                                                                                                                                                                                                                                                                                                                                                                                                                                                                                                                                                                                                                                                                                                                                                                                                                                                                                                                                                                                                                                                                                                                                                                                                                                                                                                                                                                                                                                                                                                                                                                                                                                                                                                                | LAST MODIFIED DATE ↑  | ACCOUNT NAME                        | EMPLOYEES ↑ |
|-----------------------------|--------------------------------------------------------------------------------------------------------------------------------------------------------------------------------------------------------------------------------------------------------------------------------------------------------------------------------------------------------------------------------------------------------------------------------------------------------------------------------------------------------------------------------------------------------------------------------------------------------------------------------------------------------------------------------------------------------------------------------------------------------------------------------------------------------------------------------------------------------------------------------------------------------------------------------------------------------------------------------------------------------------------------------------------------------------------------------------------------------------------------------------------------------------------------------------------------------------------------------------------------------------------------------------------------------------------------------------------------------------------------------------------------------------------------------------------------------------------------------------------------------------------------------------------------------------------------------------------------------------------------------------------------------------------------------------------------------------------------------------------------------------------------------------------------------------------------------------------------------------------------------------------------------------------------------------------------------------------------------------------------------------------------------------------------------------------------------------------------------------------------------|-----------------------|-------------------------------------|-------------|
| Prospect<br>(3 records)     | Alvin Lee<br>(1 record)                                                                                                                                                                                                                                                                                                                                                                                                                                                                                                                                                                                                                                                                                                                                                                                                                                                                                                                                                                                                                                                                                                                                                                                                                                                                                                                                                                                                                                                                                                                                                                                                                                                                                                                                                                                                                                                                                                                                                                                                                                                                                                        | CY2017<br>(1 record)  | Element Industry Ltd                | 500         |
|                             | Johan Yu<br>(2 records)                                                                                                                                                                                                                                                                                                                                                                                                                                                                                                                                                                                                                                                                                                                                                                                                                                                                                                                                                                                                                                                                                                                                                                                                                                                                                                                                                                                                                                                                                                                                                                                                                                                                                                                                                                                                                                                                                                                                                                                                                                                                                                        | CY2017<br>(2 records) | Super Force Inc                     | 800         |
|                             |                                                                                                                                                                                                                                                                                                                                                                                                                                                                                                                                                                                                                                                                                                                                                                                                                                                                                                                                                                                                                                                                                                                                                                                                                                                                                                                                                                                                                                                                                                                                                                                                                                                                                                                                                                                                                                                                                                                                                                                                                                                                                                                                |                       | PMA Manufacturing                   | 1,500       |
| Customer - Direct           | Johan Yu                                                                                                                                                                                                                                                                                                                                                                                                                                                                                                                                                                                                                                                                                                                                                                                                                                                                                                                                                                                                                                                                                                                                                                                                                                                                                                                                                                                                                                                                                                                                                                                                                                                                                                                                                                                                                                                                                                                                                                                                                                                                                                                       | CY2014<br>(7 records) | Edge Communications                 | 1,000       |
| (7 records)                 | (7 records)                                                                                                                                                                                                                                                                                                                                                                                                                                                                                                                                                                                                                                                                                                                                                                                                                                                                                                                                                                                                                                                                                                                                                                                                                                                                                                                                                                                                                                                                                                                                                                                                                                                                                                                                                                                                                                                                                                                                                                                                                                                                                                                    |                       | United Oil & Gas, Singapore         | 3,000       |
|                             |                                                                                                                                                                                                                                                                                                                                                                                                                                                                                                                                                                                                                                                                                                                                                                                                                                                                                                                                                                                                                                                                                                                                                                                                                                                                                                                                                                                                                                                                                                                                                                                                                                                                                                                                                                                                                                                                                                                                                                                                                                                                                                                                |                       | Grand Hotels & Resorts Ltd          | 5,600       |
|                             |                                                                                                                                                                                                                                                                                                                                                                                                                                                                                                                                                                                                                                                                                                                                                                                                                                                                                                                                                                                                                                                                                                                                                                                                                                                                                                                                                                                                                                                                                                                                                                                                                                                                                                                                                                                                                                                                                                                                                                                                                                                                                                                                |                       | Burlington Textiles Corp of America | 9,000       |
|                             |                                                                                                                                                                                                                                                                                                                                                                                                                                                                                                                                                                                                                                                                                                                                                                                                                                                                                                                                                                                                                                                                                                                                                                                                                                                                                                                                                                                                                                                                                                                                                                                                                                                                                                                                                                                                                                                                                                                                                                                                                                                                                                                                |                       | United Oil & Gas, UK                | 24,000      |
|                             |                                                                                                                                                                                                                                                                                                                                                                                                                                                                                                                                                                                                                                                                                                                                                                                                                                                                                                                                                                                                                                                                                                                                                                                                                                                                                                                                                                                                                                                                                                                                                                                                                                                                                                                                                                                                                                                                                                                                                                                                                                                                                                                                |                       | University of Arizona               | 39,000      |
|                             |                                                                                                                                                                                                                                                                                                                                                                                                                                                                                                                                                                                                                                                                                                                                                                                                                                                                                                                                                                                                                                                                                                                                                                                                                                                                                                                                                                                                                                                                                                                                                                                                                                                                                                                                                                                                                                                                                                                                                                                                                                                                                                                                |                       | United Oil & Gas Corp.              | 145,000     |
| Customer - Channel          | And the second s | 120                   |                                     |             |
| (4 records)                 | (4 records)                                                                                                                                                                                                                                                                                                                                                                                                                                                                                                                                                                                                                                                                                                                                                                                                                                                                                                                                                                                                                                                                                                                                                                                                                                                                                                                                                                                                                                                                                                                                                                                                                                                                                                                                                                                                                                                                                                                                                                                                                                                                                                                    | (3 records) GenePoint | 265                                 |             |
|                             | Express Logistics and Transport                                                                                                                                                                                                                                                                                                                                                                                                                                                                                                                                                                                                                                                                                                                                                                                                                                                                                                                                                                                                                                                                                                                                                                                                                                                                                                                                                                                                                                                                                                                                                                                                                                                                                                                                                                                                                                                                                                                                                                                                                                                                                                | 12,300                |                                     |             |
|                             |                                                                                                                                                                                                                                                                                                                                                                                                                                                                                                                                                                                                                                                                                                                                                                                                                                                                                                                                                                                                                                                                                                                                                                                                                                                                                                                                                                                                                                                                                                                                                                                                                                                                                                                                                                                                                                                                                                                                                                                                                                                                                                                                | CY2016<br>(1 record)  | Pyramid Construction Inc.           | 2,680       |
| GRAND TOTAL<br>(14 RECORDS) |                                                                                                                                                                                                                                                                                                                                                                                                                                                                                                                                                                                                                                                                                                                                                                                                                                                                                                                                                                                                                                                                                                                                                                                                                                                                                                                                                                                                                                                                                                                                                                                                                                                                                                                                                                                                                                                                                                                                                                                                                                                                                                                                |                       |                                     |             |