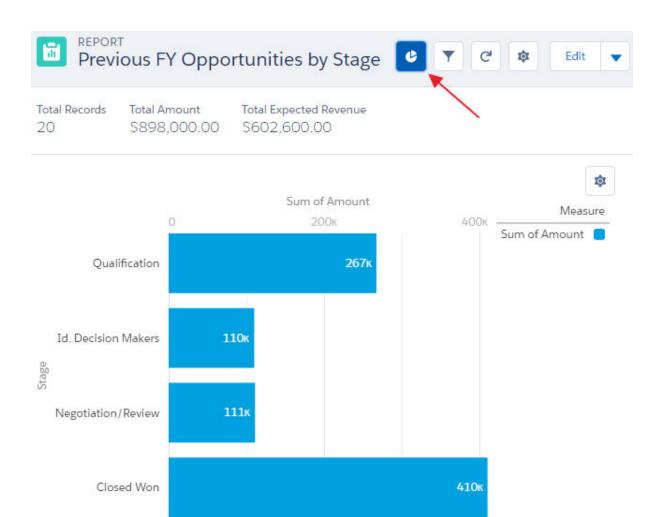

# Opportunity by Stage and Owner

Total Amount \$5,911,000.00

| OPPORTUNITY OWNER    | ALVIN LEE      | JOHAN YU       | Total          |
|----------------------|----------------|----------------|----------------|
| STAGE                | AMOUNT<br>Sum  | AMOUNT<br>Sum  | AMOUNT<br>Sum  |
| Prospecting          | \$0.00         | \$80,000.00    | \$80,000.00    |
| Qualification        | \$0.00         | \$115,000.00   | \$115,000.00   |
| Needs Analysis       | \$675,000.00   | \$0.00         | \$675,000.00   |
| Value Proposition    | \$0.00         | \$330,000.00   | \$330,000.00   |
| Id. Decision Makers  | \$0.00         | \$110,000.00   | \$110,000.00   |
| Perception Analysis  | \$0.00         | \$120,000.00   | \$120,000.00   |
| Proposal/Price Quote | \$270,000.00   | \$100,000.00   | \$370,000.00   |
| Negotiation/Review   | \$395,000.00   | \$0.00         | \$395,000.00   |
| Closed Won           | \$0.00         | \$3,716,000.00 | \$3,716,000.00 |
| Total                | \$1,340,000.00 | \$4,571,000.00 | \$5,911,000.00 |