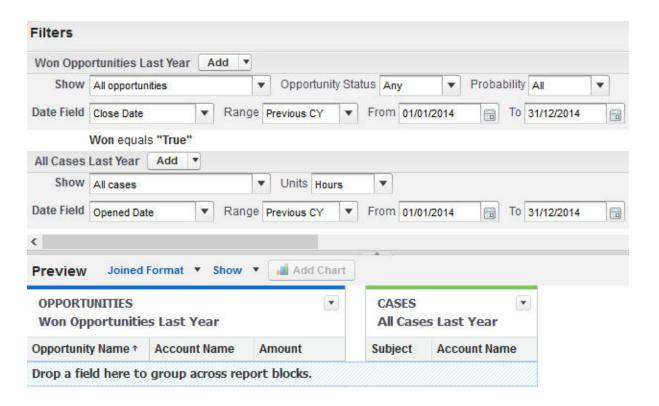

|                             | OPPORTUNIT   |                | CASES<br>All Cases  |
|-----------------------------|--------------|----------------|---------------------|
|                             | Record Count | Amount         | <b>Record Count</b> |
| Account Name: ABC Song      | 1            | USD 800.00     |                     |
| Account Name: Acc General   | 1            | USD 35,000.00  | 1                   |
| Account Name: Acme Corp     | 2            | USD 19,002.00  | 3                   |
| Account Name: Ahui Jack     | 1            | USD 71,000.00  |                     |
| Account Name: Ahui Maria    |              |                | 2                   |
| Account Name: Ahui Song     | 1            | USD 40.00      | 1                   |
| Account Name: Big Corp      | 1            | USD 750.00     | 2                   |
| Account Name: Firing Air    | 1            | USD 11,000.00  | 1                   |
| Account Name: Gajah         | 1            | USD 5,000.00   |                     |
| Account Name: Global Data   | 1            | USD 500,000.00 | 3                   |
| Account Name: Kisaran Corp  | 2            | USD 205,500.00 | 1                   |
| Account Name: New Water Ltd | 1            | USD 250.00     |                     |
| Account Name: Star Mart     | 2            | USD 100,180.00 | 1                   |
| Account Name: XYZ Corp      |              |                | 1                   |
| Grand Totals                | 15           | USD 948,522.00 | 16                  |

|                            | OPPORTUNITIES Won Opportunities Last Year |                | CASES<br>All Cases Last Year |
|----------------------------|-------------------------------------------|----------------|------------------------------|
|                            | Record Count                              | Amount         | Record Count                 |
| Account Name: Acc General  |                                           |                | 1                            |
| Account Name: Ahui Song    | 2                                         | USD 5,900.00   | 1                            |
| Account Name: Big Corp     | 1                                         | USD 85,200.00  | 1                            |
| Account Name: Firing Air   |                                           |                | 1                            |
| Account Name: Global Data  | 1                                         | USD 15,000.00  | 2                            |
| Account Name: Kisaran Corp |                                           |                | 1                            |
| Account Name: Star Mart    | 1                                         | USD 8,180.00   | 1                            |
| Account Name: XYZ Corp     |                                           |                | 1                            |
| Grand Totals               | 5                                         | USD 114,280.00 | 9                            |