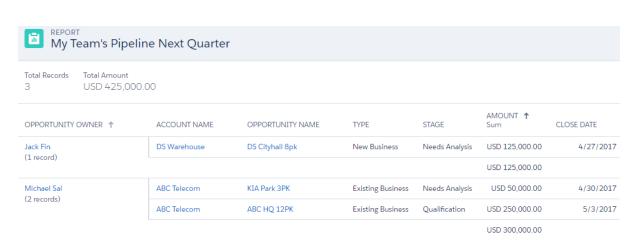

| CLOSE DATE ↑               | OPPORTUNITY OWNER ↑     | OPPORTUNITY NAME ↑             | AMOUNT<br>Sum | AMOUNT BY CLOSE DATE |
|----------------------------|-------------------------|--------------------------------|---------------|----------------------|
| June 2016<br>(3 records)   | Alvin Lee<br>(1 record) | Pyramid Emergency Generators   | \$100,000.00  |                      |
|                            | Subtotal                |                                | \$100,000.00  | \$265,000            |
|                            | Johan Yu<br>(2 records) | Element Stage 1A               | \$85,000.00   | Miles                |
|                            |                         | Element Stage 1B               | \$80,000.00   |                      |
|                            | Subtotal                |                                | \$165,000.00  | \$265,000            |
| Subtotal                   |                         |                                | \$265,000.00  |                      |
| July 2016<br>(3 records)   | Alvin Lee<br>(1 record) | Element Phase IIa              | \$38,000.00   |                      |
|                            | Subtotal                |                                | \$38,000.00   | \$213,000            |
|                            | Johan Yu                | Project Motor Head             | \$100,000.00  |                      |
|                            | (2 records)             | Project Motor Links in Kentica | \$75,000.00   |                      |
|                            | Subtotal                |                                | \$175,000.00  | \$213,000            |
| Subtotal                   |                         |                                | \$213,000.00  |                      |
| GRAND TOTAL<br>(6 RECORDS) |                         |                                | \$478,000.00  | 2                    |