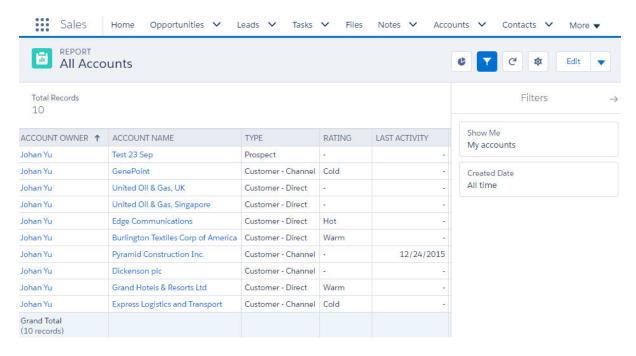

ew Chatter Groups |            |
|                                   |            |

### Create





| Create Dashboard Folders | l          | Requires these permissions:      | nage these folders if sharing rights allow. |
|--------------------------|------------|----------------------------------|---------------------------------------------|
| Create Libraries         |            | Create and Customize Reports     |                                             |
| Create Report Folders    | ✓ <u>i</u> | Create report folders and manage | e these folders if sharing rights allow.    |
| Create Topics            |            | Create new topics by assigning t | hem to feed items.                          |

## Assign Users

### All Users



## **Chapter 4: Creating and Managing Reports**













# REPORT Summary Customers

Total Records

14

| TYPE ↑                      | ACCOUNT OWNER ↑