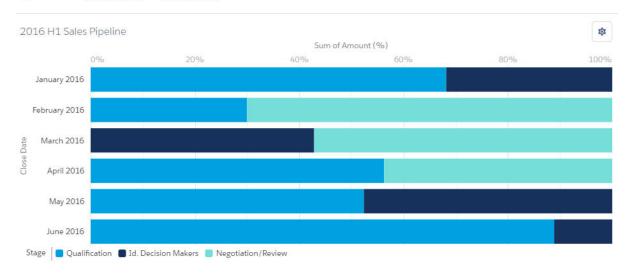

|                | \$0.00        |                | \$105,000.00  | 56.72%         |
| June 2016  | \$80,000.00   |                | \$10,000.00         |                | \$0.00        |                | \$90,000.00   | -14.29%        |
| Total      | \$162,000.00  |                | \$75,000.00         |                | \$62,000.00   |                | \$299,000.00  |                |

### **Chapter 7: Adding Charts in Reports and Pages**

Total Records Total Amount Total Expected Revenue 24 USD 425,965.00 USD 313,190.00



 Total Records
 Total Amount
 Total Expected Revenue

 20
 \$898,000.00
 \$602,600.00



 Total Records
 Total Amount
 Total Expected Revenue

 13
 \$488,000.00
 \$192,600.00



 Total Records
 Total Amount
 Total Expected Revenue

 13
 \$488,000.00
 \$192,600.00



 Total Records
 Total Amount
 Total Expected Revenue

 13
 \$488,000.00
 \$192,600.00



Total Records 20 Total Amount \$898,000.00 Total Expected Revenue \$602,600.00



Total Records 20 Total Amount \$898,000.00 Total Expected Revenue \$602,600.00



Total Records 20 Total Amount \$898,000.00 Total Expected Revenue \$602,600.00



Total Records 20 Total Amount \$898,000.00



Total Records Total Amount Total 20 \$898,000.00 \$





Total Records Total Amount Total Expected Revenue 20 \$898,000.00 \$602,600.00

| STAGE ↑             | RECORD COUNT | AMOUNT<br>Sum | EXPECTED REVENUE<br>Sum |
|---------------------|--------------|---------------|-------------------------|
| Qualification       | 5            | \$267,000.00  | \$26,700.00             |
| Id. Decision Makers | 5