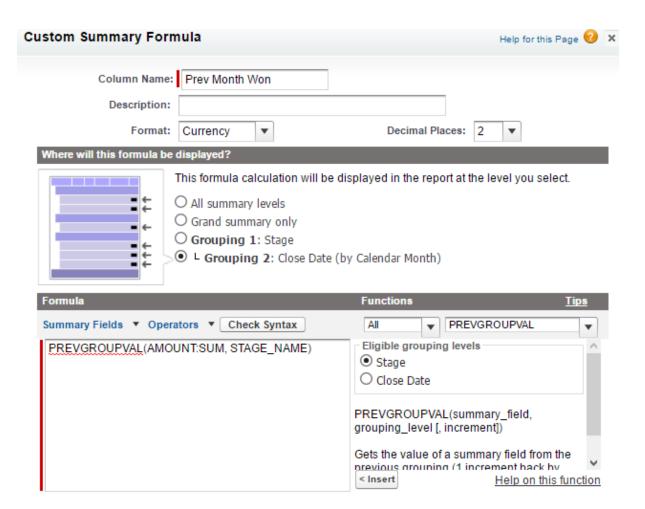

| \$80,000.00   | \$100,000.00   |
| Subtotal            |              |                                | \$180,000.00  | -              |
| Qualification       | June 2016    | Pyramid Emergency Generators   | \$90,000.00   |                |
|                     | Subtotal     |                                | \$90,000.00   | \$80,000.00    |
| Subtotal            |              |                                | \$90,000.00   | -              |
| Id. Decision Makers | May 2016     | Edge Emergency Generator       | \$35,000.00   |                |
|                     | Subtotal     |                                | \$35,000.00   | \$90,000.00    |
| Subtotal            |              |                                | \$35,000.00   | -              |



| STAGE ↑                           | CLOSE DATE ↑            | OPPORTUNITY NAME ↑             | AMOUNT<br>Sum | PREV MONTH WON |
|-----------------------------------|-------------------------|--------------------------------|---------------|----------------|
| Prospecting                       | May 2016                | Element Stage 1A               | \$85,000.00   |                |
| (3 records)                       | (2 records)             | Grand Hotels Kitchen Generator | \$15,000.00   |                |
|                                   | Subtotal                |                                | \$100,000.00  | -              |
|                                   | June 2016<br>(1 record) | Element Stage 1B               | \$80,000.00   |                |
|