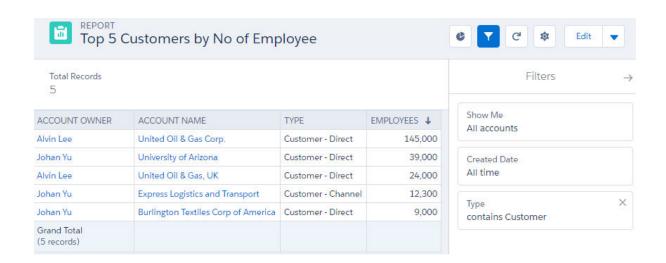

5

| ACCOUNT OWNER              | ACCOUNT NAME                        | EMPLOYEES ↓ |
|----------------------------|-------------------------------------|-------------|
| Alvin Lee                  | United Oil & Gas Corp.              | 145,000     |
| Johan Yu                   | University of Arizona               | 39,000      |
| Alvin Lee                  | United Oil & Gas, UK                | 24,000      |
| Johan Yu                   | Express Logistics and Transport     | 12,300      |
| Johan Yu                   | Burlington Textiles Corp of America | 9,000       |
| Grand Total<br>(5 records) |                                     |             |