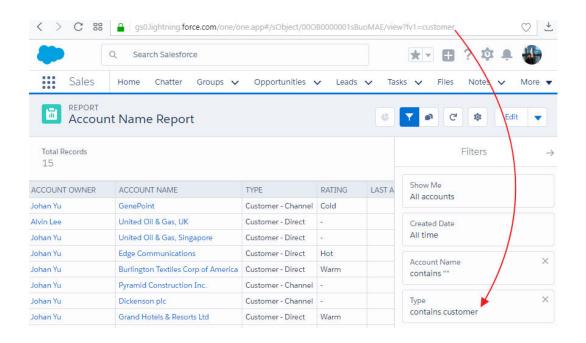

## **Chapter 4: Creating and Managing Reports**

# REPORT Summary Customers

Total Records

14

| TYPE ↑                      | ACCOUNT OWNER ↑                                                                                                                                                                                                                                                                                                                                                                                                                                                                                                                                                                                                                                                                                                                                                                                                                                                                                                                                                                                                                                                                                                                                                                                                                                                                                                                                                                                                                                                                                                                                                                                                                                                                                                                                                                                                                                                                                                                                                                                                                                                                                                                | LAST MODIFIED DATE ↑  | ACCOUNT NAME                        | EMPLOYEES ↑ |
|-----------------------------|--------------------------------------------------------------------------------------------------------------------------------------------------------------------------------------------------------------------------------------------------------------------------------------------------------------------------------------------------------------------------------------------------------------------------------------------------------------------------------------------------------------------------------------------------------------------------------------------------------------------------------------------------------------------------------------------------------------------------------------------------------------------------------------------------------------------------------------------------------------------------------------------------------------------------------------------------------------------------------------------------------------------------------------------------------------------------------------------------------------------------------------------------------------------------------------------------------------------------------------------------------------------------------------------------------------------------------------------------------------------------------------------------------------------------------------------------------------------------------------------------------------------------------------------------------------------------------------------------------------------------------------------------------------------------------------------------------------------------------------------------------------------------------------------------------------------------------------------------------------------------------------------------------------------------------------------------------------------------------------------------------------------------------------------------------------------------------------------------------------------------------|-----------------------|-------------------------------------|-------------|
| Prospect<br>(3 records)     | Alvin Lee<br>(1 record)                                                                                                                                                                                                                                                                                                                                                                                                                                                                                                                                                                                                                                                                                                                                                                                                                                                                                                                                                                                                                                                                                                                                                                                                                                                                                                                                                                                                                                                                                                                                                                                                                                                                                                                                                                                                                                                                                                                                                                                                                                                                                                        | CY2017<br>(1 record)  | Element Industry Ltd                | 500         |
|                             | Johan Yu<br>(2 records)                                                                                                                                                                                                                                                                                                                                                                                                                                                                                                                                                                                                                                                                                                                                                                                                                                                                                                                                                                                                                                                                                                                                                                                                                                                                                                                                                                                                                                                                                                                                                                                                                                                                                                                                                                                                                                                                                                                                                                                                                                                                                                        | CY2017<br>(2 records) | Super Force Inc                     | 800         |
|                             |                                                                                                                                                                                                                                                                                                                                                                                                                                                                                                                                                                                                                                                                                                                                                                                                                                                                                                                                                                                                                                                                                                                                                                                                                                                                                                                                                                                                                                                                                                                                                                                                                                                                                                                                                                                                                                                                                                                                                                                                                                                                                                                                |                       | PMA Manufacturing                   | 1,500       |
| Customer - Direct           | Johan Yu                                                                                                                                                                                                                                                                                                                                                                                                                                                                                                                                                                                                                                                                                                                                                                                                                                                                                                                                                                                                                                                                                                                                                                                                                                                                                                                                                                                                                                                                                                                                                                                                                                                                                                                                                                                                                                                                                                                                                                                                                                                                                                                       | CY2014<br>(7 records) | Edge Communications                 | 1,000       |
| (7 records)                 | (7 records)                                                                                                                                                                                                                                                                                                                                                                                                                                                                                                                                                                                                                                                                                                                                                                                                                                                                                                                                                                                                                                                                                                                                                                                                                                                                                                                                                                                                                                                                                                                                                                                                                                                                                                                                                                                                                                                                                                                                                                                                                                                                                                                    |                       | United Oil & Gas, Singapore         | 3,000       |
|                             |                                                                                                                                                                                                                                                                                                                                                                                                                                                                                                                                                                                                                                                                                                                                                                                                                                                                                                                                                                                                                                                                                                                                                                                                                                                                                                                                                                                                                                                                                                                                                                                                                                                                                                                                                                                                                                                                                                                                                                                                                                                                                                                                |                       | Grand Hotels & Resorts Ltd          | 5,600       |
|                             |                                                                                                                                                                                                                                                                                                                                                                                                                                                                                                                                                                                                                                                                                                                                                                                                                                                                                                                                                                                                                                                                                                                                                                                                                                                                                                                                                                                                                                                                                                                                                                                                                                                                                                                                                                                                                                                                                                                                                                                                                                                                                                                                |                       | Burlington Textiles Corp of America | 9,000       |
|                             |                                                                                                                                                                                                                                                                                                                                                                                                                                                                                                                                                                                                                                                                                                                                                                                                                                                                                                                                                                                                                                                                                                                                                                                                                                                                                                                                                                                                                                                                                                                                                                                                                                                                                                                                                                                                                                                                                                                                                                                                                                                                                                                                |                       | United Oil & Gas, UK                | 24,000      |
|                             |                                                                                                                                                                                                                                                                                                                                                                                                                                                                                                                                                                                                                                                                                                                                                                                                                                                                                                                                                                                                                                                                                                                                                                                                                                                                                                                                                                                                                                                                                                                                                                                                                                                                                                                                                                                                                                                                                                                                                                                                                                                                                                                                |                       | University of Arizona               | 39,000      |
|                             |                                                                                                                                                                                                                                                                                                                                                                                                                                                                                                                                                                                                                                                                                                                                                                                                                                                                                                                                                                                                                                                                                                                                                                                                                                                                                                                                                                                                                                                                                                                                                                                                                                                                                                                                                                                                                                                                                                                                                                                                                                                                                                                                |                       | United Oil & Gas Corp.              | 145,000     |
| Customer - Channel          | And the second s | 120                   |                                     |             |
| (4 records)                 | (4 records)                                                                                                                                                                                                                                                                                                                                                                                                                                                                                                                                                                                                                                                                                                                                                                                                                                                                                                                                                                                                                                                                                                                                                                                                                                                                                                                                                                                                                                                                                                                                                                                                                                                                                                                                                                                                                                                                                                                                                                                                                                                                                                                    | (3 records) GenePoint | 265                                 |             |
|                             | Express Logistics and Transport                                                                                                                                                                                                                                                                                                                                                                                                                                                                                                                                                                                                                                                                                                                                                                                                                                                                                                                                                                                                                                                                                                                                                                                                                                                                                                                                                                                                                                                                                                                                                                                                                                                                                                                                                                                                                                                                                                                                                                                                                                                                                                | 12,300                |                                     |             |
|                             |                                                                                                                                                                                                                                                                                                                                                                                                                                                                                                                                                                                                                                                                                                                                                                                                                                                                                                                                                                                                                                                                                                                                                                                                                                                                                                                                                                                                                                                                                                                                                                                                                                                                                                                                                                                                                                                                                                                                                                                                                                                                                                                                | CY2016<br>(1 record)  | Pyramid Construction Inc.           | 2,680       |
| GRAND TOTAL<br>(14 RECORDS) |                                                                                                                                                                                                                                                                                                                                                                                                                                                                                                                                                                                                                                                                                                                                                                                                                                                                                                                                                                                                                                                                                                                                                                                                                                                                                                                                                                                                                                                                                                                                                                                                                                                                                                                                                                                                                                                                                                                                                                                                                                                                                                                                |                       |                                     |             |