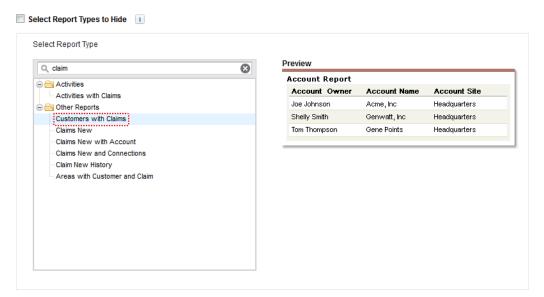

## Report Type: Opportunities Opportunities by Stage

### **Chapter 5: Understanding Report Types**

Help Settings Standard salesforce.com Help Window

### Customers with/without Claims with/without Payment

Help for this Page

« Back to List: Custom Object Definitions

Below is the information for this custom report type. You can click the buttons on this page to preview or update information for the custom report type.