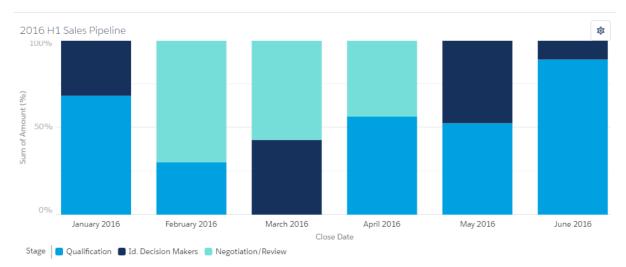

June 2016  | \$80,000.00   |                | \$10,000.00         |                | \$0.00        |                | \$90,000.00   | -14.29%        |
| Total      | \$162,000.00  |                | \$75,000.00         |                | \$62,000.00   |                | \$299,000.00  |                |

### **Chapter 7: Adding Charts in Reports and Pages**

Total Records Total Amount Total Expected Revenue 24 USD 425,965.00 USD 313,190.00



 Total Records
 Total Amount
 Total Expected Revenue

 20
 \$898,000.00
 \$602,600.00



 Total Records
 Total Amount
 Total Expected Revenue

 13
 \$488,000.00
 \$192,600.00



 Total Records
 Total Amount
 Total Expected Revenue

 13
 \$488,000.00
 \$192,600.00



 Total Records
 Total Amount
 Total Expected Revenue

 13
 \$488,000.00
 \$192,600.00



Total Records 20 Total Amount \$898,000.00 Total Expected Revenue \$602,600.00



Total Records 20 Total Amount \$898,000.00 Total Expected Revenue \$602,600.00



Total Records 20 Total Amount \$898,000.00 Total Expected Revenue \$602,600.00



Total Records 20 Total Amount \$898,000.00



Total Records Total Amount Total 20 \$898,000.00 \$





Total Records Total Amount Total Expected Revenue 20 \$898,000.00 \$602,600.00

| STAGE ↑             | RECORD COUNT | AMOUNT<br>Sum | EXPECTED REVENUE<br>Sum |
|---------------------|--------------|---------------|-------------------------|
| Qualification       | 5            | \$267,000.00  | \$26,700.00             |
| Id. Decision Makers | 5            | \$110,000.00  | \$66,000.00             |
| Negotiation/Review  | 3            | \$111,