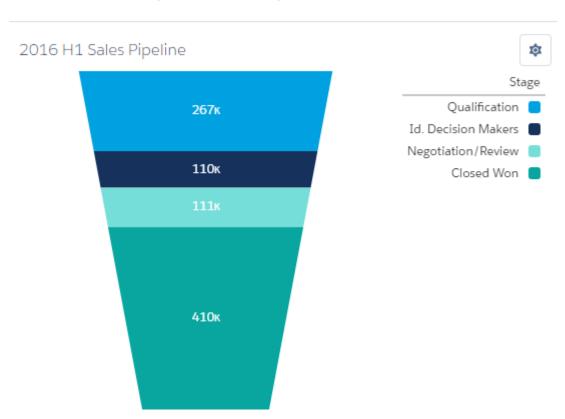

|

### **Chapter 7: Adding Charts in Reports and Pages**

Total Records Total Amount Total Expected Revenue 24 USD 425,965.00 USD 313,190.00



 Total Records
 Total Amount
 Total Expected Revenue

 20
 \$898,000.00
 \$602,600.00



 Total Records
 Total Amount
 Total Expected Revenue

 13
 \$488,000.00
 \$192,600.00



 Total Records
 Total Amount
 Total Expected Revenue

 13
 \$488,000.00
 \$192,600.00



 Total Records
 Total Amount
 Total Expected Revenue

 13
 \$488,000.00
 \$192,600.00



Total Records 20 Total Amount \$898,000.00 Total Expected Revenue \$602,600.00



Total Records 20 Total Amount \$898,000.00 Total Expected Revenue \$602,600.00



Total Records 20 Total Amount \$898,000.00 Total Expected Revenue \$602,600.00



Total Records 20 Total Amount \$898,000.00



Total Records Total Amount Total 20 \$898,000.00 \$





Total Records Total Amount Total Expected Revenue 20 \$898,000.00 \$602,600.00

| STAGE ↑             | RECORD COUNT | AMOUNT<br>Sum | EXPECTED REVENUE<br>Sum |
|---------------------|--------------|---------------|-------------------------|
| Qualification       | 5            | \$267,000.00  | \$26,700.00             |
| Id. Decision Makers | 5            | \$110,000.00  | \$66,000.00             |
| Negotiation/Review  | 3            | \$111,000.00  | \$99,900.00             |
| Closed Won          | 7            | \$410,000.00  | \$410,000.00            |
| GRAND TOTAL         | 20           | \$898,000.00  | \$602,600.00            |







Total Records 20 Total Amount \$898,000.00







Total Records 20 Total Amount \$898,0