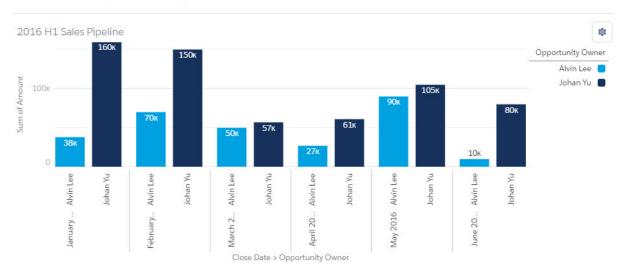

| \$0.00              |                | \$40,000.00   |                | \$67,000.00   | 81.08%         |
| May 2016   | \$55,000.00   |                | \$50,000.00         |                | \$0.00        |                | \$105,000.00  | 56.72%         |
| June 2016  | \$80,000.00   |                | \$10,000.00         |                | \$0.00        |                | \$90,000.00   | -14.29%        |
| Total      | \$162,000.00  |                | \$75,000.00         |                | \$62,000.00   |                | \$299,000.00  |                |

### **Chapter 7: Adding Charts in Reports and Pages**

Total Records Total Amount Total Expected Revenue 24 USD 425,965.00 USD 313,190.00



 Total Records
 Total Amount
 Total Expected Revenue

 20
 \$898,000.00
 \$602,600.00



 Total Records
 Total Amount
 Total Expected Revenue

 13
 \$488,000.00
 \$192,600.00



 Total Records
 Total Amount
 Total Expected Revenue

 13
 \$488,000.00
 \$192,600.00



 Total Records
 Total Amount
 Total Expected Revenue

 13
 \$488,000.00
 \$192,600.00



Total Records 20 Total Amount \$898,000.00 Total Expected Revenue \$602,600.00



Total Records 20 Total Amount \$898,000.00 Total Expected Revenue \$602,600.00



Total Records 20 Total Amount \$898,000.00 Total Expected Revenue \$602,600.00



Total Records 20 Total Amount \$898,000.00



Total Records Total Amount Total 20 \$898,000.00 \$





Total Records Total Amount Total Expected Revenue 20 \$898,000.00 \$602,600.00

| STAGE ↑             | RECORD COUNT | AMOUNT<br>Sum | EXPECTED REVENUE<br>Sum |
|--------------------