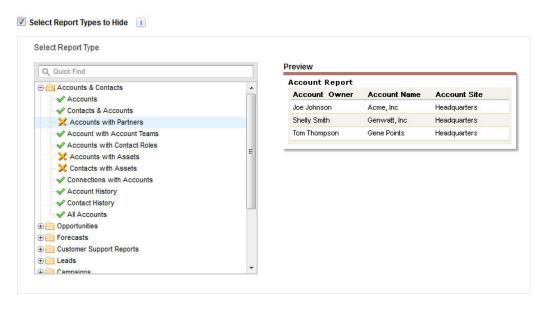

NAME                        | EMPLOYEES ↓ |
|----------------------------|-------------------------------------|-------------|
| Alvin Lee                  | United Oil & Gas Corp.              | 145,000     |
| Johan Yu                   | University of Arizona               | 39,000      |
| Alvin Lee                  | United Oil & Gas, UK                | 24,000      |
| Johan Yu                   | Express Logistics and Transport     | 12,300      |
| Johan Yu                   | Burlington Textiles Corp of America | 9,000       |
| Grand Total<br>(5 records) |                                     |             |



## Report Type: Opportunities Opportunities by Stage













### **Chapter 5: Understanding Report Types**



Help Settings Standard salesforce.com Help Window









































### Customers with/without Claims with/without Payment

Help for this Page

« Back to List: Custom Object Definitions

Below is the information for this custom report type. You can click the buttons on this page to preview or update information for the custom report type.





| Fields Available for Reports | Edit Layout | Preview Layout  | Fields Available for Reports Help 3 |  |
|------------------------------|-------------|-----------------|-------------------------------------|--|
| Source                       |             | Selected Fields | Selected Fields                     |  |
| Customers                    |             | 8               |                                     |  |
| Claims                       |             | 9               |