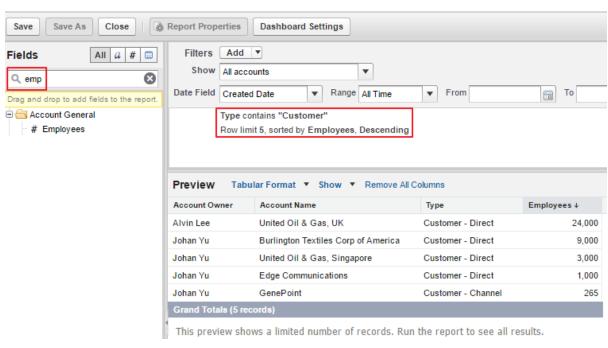

5

| ACCOUNT OWNER              | ACCOUNT NAME                        | EMPLOYEES ↓ |
|----------------------------|-------------------------------------|-------------|
| Alvin Lee                  | United Oil & Gas Corp.              | 145,000     |
| Johan Yu                   | University of Arizona               | 39,000      |
| Alvin Lee                  | United Oil & Gas, UK                | 24,000      |
| Johan Yu                   | Express Logistics and Transport     | 12,300      |
| Johan Yu                   | Burlington Textiles Corp of America | 9,000       |
| Grand Total<br>(5 records) |                                     |             |