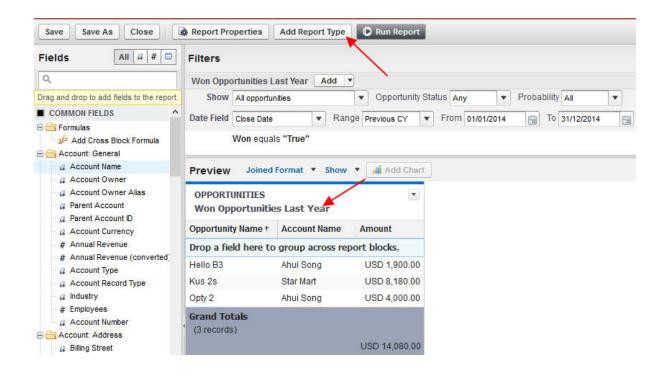

|                            | OPPORTUNITIES Won Opportunities Last Year |                | CASES<br>All Cases Last Year |
|----------------------------|-------------------------------------------|----------------|------------------------------|
|                            | Record Count                              | Amount         | Record Count                 |
| Account Name: Acc General  |                                           |                | 1                            |
| Account Name: Ahui Song    | 2                                         | USD 5,900.00   | 1                            |
| Account Name: Big Corp     | 1                                         | USD 85,200.00  | 1                            |
| Account Name: Firing Air   |                                           |                | 1                            |
| Account Name: Global Data  | 1                                         | USD 15,000.00  | 2                            |
| Account Name: Kisaran Corp |                                           |                | 1                            |
| Account Name: Star Mart    | 1                                         | USD 8,180.00   | 1                            |
| Account Name: XYZ Corp     |                                           |                | 1                            |
| Grand Totals               | 5                                         | USD 114,280.00 | 9                            |