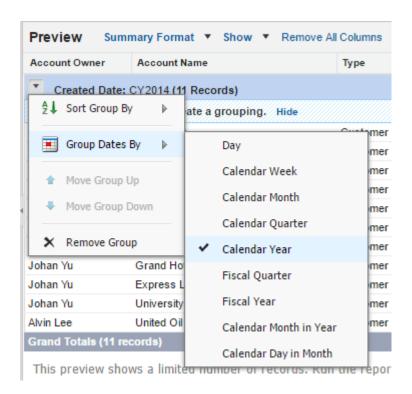

### Total Records 14

| CREATED DATE ↑ | ACCOUNT OWNER ↑ | RECORD COUNT |
|----------------|-----------------|--------------|
| CY2014         | Alvin Lee       | 2            |
|                | Johan Yu        | 10           |
| Subtotal       |                 | 12           |
| CY2015         | Alvin Lee       | 1            |
|                | Johan Yu        | 1            |
| Subtotal       |                 | 2            |
| GRAND TOTAL    |                 | 14           |
|                |                 |              |

## All Account by creation Year and owner

Total Records 14

| CREATED DATE ↑              | ACCOUNT OWNER ↓         | ACCOUNT NAME                        | TYPE               | LAST MODIFIED DATE |
|-----------------------------|-------------------------|-------------------------------------|--------------------|--------------------|
| CY2014                      | Johan Yu                | GenePoint                           | Customer - Channel | 5/24/2014          |
| (12 records)                | (10 records)            | United Oil & Gas, Singapore         | Customer - Direct  | 5/24/2014          |
|                             |                         | Edge Communications                 | Customer - Direct  | 5/24/2014          |
|                             |                         | Burlington Textiles Corp of America | Customer - Direct  | 5/24/2014          |
|                             |                         | Pyramid Construction Inc.           | Customer - Channel | 8/21/2016          |
|                             |                         | Dickenson plc                       | Customer - Channel | 5/24/2014          |
|                             |                         | Grand Hotels & Resorts Ltd          | Customer - Direct  | 5/24/2014          |
|                             |                         | Express Logistics and Transport     | Customer - Channel | 5/24/2014          |
|                             |                         | University of Arizona               | Customer - Direct  | 5/24/2014          |
|                             |                         | Super Force Inc                     | Customer - Direct  | 4/15/2017          |
|                             | Alvin Lee               | United Oil & Gas, UK                | Customer - Direct  | 4/14/2017          |
|                             | (2 records)             | United Oil & Gas Corp.              | Customer - Direct  | 4/14/2017          |
| CY2015<br>(2 records)       | Johan Yu<br>(1 record)  | King Inc                            | Customer - Direct  | 4/15/2017          |
|                             | Alvin Lee<br>(1 record) | Accurate Glass                      | Customer - Channel | 4/15/2017          |
| GRAND TOTAL<br>(14 RECORDS) |                         |                                     |                    |                    |