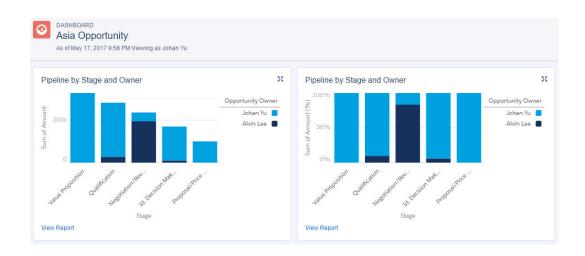

# Opportunity by Stage and Owner

Total Amount \$5,911,000.00

| OPPORTUNITY OWNER    | ALVIN LEE      | JOHAN YU       | Total          |
|----------------------|----------------|----------------|----------------|
| STAGE                | AMOUNT<br>Sum  | AMOUNT<br>Sum  | AMOUNT<br>Sum  |
| Prospecting          | \$0.00         | \$80,000.00    | \$80,000.00    |
| Qualification        | \$0.00         | \$115,000.00   | \$115,000.00   |
| Needs Analysis       | \$675,000.00   | \$0.00         | \$675,000.00   |
| Value Proposition    | \$0.00         | \$330,000.00   | \$330,000.00   |
| Id. Decision Makers  | \$0.00         | \$110,000.00   | \$110,000.00   |
| Perception Analysis  | \$0.00         | \$120,000.00   | \$120,000.00   |
| Proposal/Price Quote | \$270,000.00   | \$100,000.00   | \$370,000.00   |
| Negotiation/Review   | \$395,000.00   | \$0.00         | \$395,000.00   |
| Closed Won           | \$0.00         | \$3,716,000.00 | \$3,716,000.00 |
| Total                | \$1,340,000.00 | \$4,571,000.00 | \$5,911,000.00 |