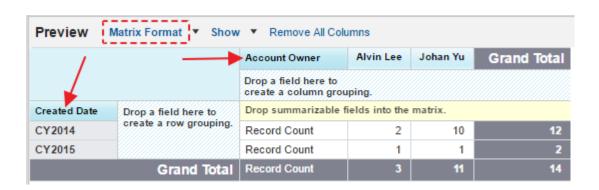

| ACCOUNT OWNER | ALVIN LEE | JOHAN YU | Total |
|---------------|-----------|----------|-------|
| CREATED DATE  | COUNT     | COUNT    | COUNT |
| CY2014        | 2         | 10       | 12    |
| CY2015        | 1         | 1        | 2     |
| Total         | 3         | 11       | 14    |