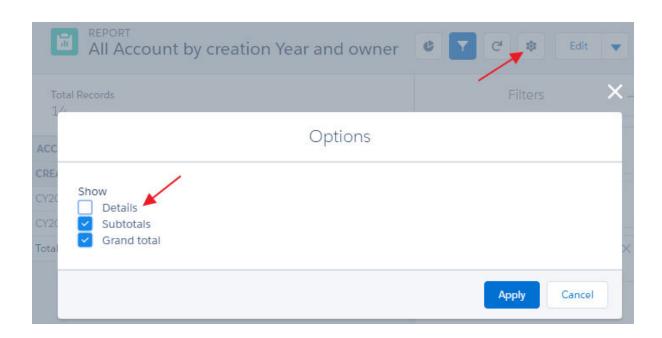

| United Oil & Gas, Singapore         | Customer - Direct  | 5/24/2014          | 3,000     |
| Subtotal      | 2         | 10       | 12    |                                     |                    |                    |           |
| CY2015        | 1         |          |       | Accurate Glass                      | Customer - Channel | 4/15/2017          |           |
|               |           | 1        |       | King Inc                            | Customer - Direct  | 4/15/2017          | 0         |
| Subtotal      | 1         | 1        | 2     |                                     |                    |                    |           |
| Total         | 3         | 11       | 14    |                                     |                    |                    |           |





| ACCOUNT OWNER | ALVIN LEE | JOHAN YU | Total |
|---------------|-----------|----------|-------|
| CREATED DATE  | COUNT     | COUNT    | COUNT |
| CY2014        | 2         | 10       | 12    |
| CY2015        | 1         | 1        | 2     |
| Total         | 3         | 11       | 14    |

|                                             | Drop a field here to create a column grouping. | Grand Total      |                                             |              |                      |           |
|---------------------------------------------|------------------------------------------------|------------------|---------------------------------------------|--------------|----------------------|-----------|
| Drop a field here to create a row grouping. | Drop summarizable fields into