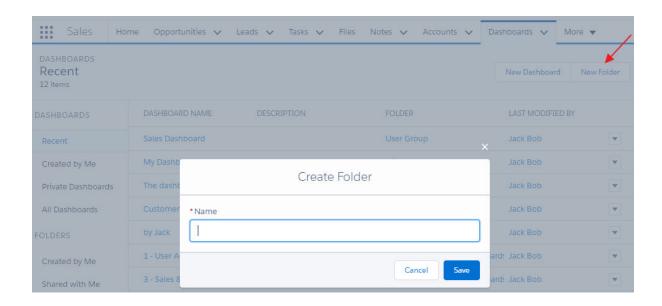

# **Chapter 1: Fundamentals of Salesforce Reports and Dashboards**







## Enable the New Salesforce Experience

### Develop Your Rollout Plan

Ready to get your org switched over? Use Trailhead to learn best practices for rolling out Lightning Experience to your users.

Start Trail

### Lightning Experience

You didn't skip to the end, right? Great! You're ready to flip the switch on a powerful and intuitive user experience.



























# **Chapter 2: Concepts and Permissions in Reports and Dashboards**



























## Properties



### View Dashboard As



# **Chapter 3: Implementing Security in Reports and Dashboards**















Created by Me





| Administrative Permissions        |            |
|-----------------------------------|------------|
| Access Chatter For SharePoint     |            |
| API Enabled                       |            |
| Api Only User                     |            |
| Assign Permission Sets            |            |
| Author Apex                       | i          |
| Bulk API Hard Delete              |            |
| Can Approve Feed Post and Comment |            |
| Chatter Internal User             | ✓          |
| Configure Custom Recommendations  |            |
| Create and Customize Dashboards   |            |
| Create and Customize List Views   |            |
| Create and Customize Reports      | ✓ <u>i</u> |
| Create and Own New Chatter Groups |            |
|