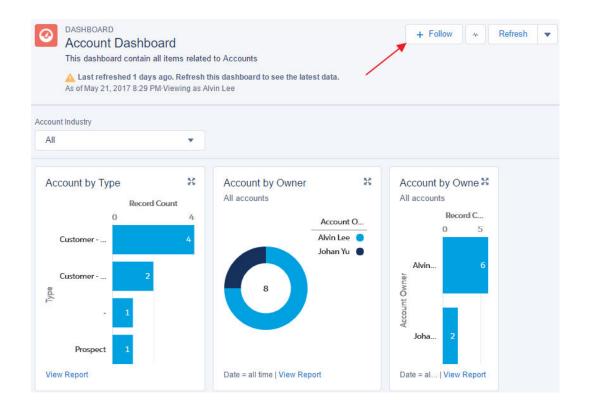

|                     |        |
| ninstall [  | Lalculator Component                                                                                                                                               | salesforce     | 1.45           | ACalculator      | 6/5/2016 8:05 AM    |        |

#### SETUP Package Manager Sales Executive Dashboard Dashboard Service Executive Overview Dashboard Agent Supervisor Overview Dashboard Salesperson Dashboard Dashboard Sales and Marketing Dashboard - Reports Report Folder Best Practice Service Dashboards Dashboard Folder Example Sales and Marketing Dashboards Dashboard Folder High Priority Open Cases by Account Report Sales Tools Document Folder





## **Chapter 11: Advanced Tips and Tricks for Reports and Dashboards**







































#### Mobile Cards (Salesforce1 only)

Drag expanded lookups and mobile-enabled Visualforce pages here to display them as mobile cards.

#### **Related Lists**













# Opportunity by Stage (for Snapshot)

Total Records Total Amount 40 \$4,511,000.00

| STAGE ↑              | RECORD COUNT | AMOUNT<br>Sum  |
|----------------------|--------------|----------------|
| Prospecting          | 1            | \$5,000.00     |
| Qualification        | 6            | \$282,000.00   |
| Value Proposition    | 2            | \$330,000.00   |
| Id. Decision Makers  | 6            | \$170,000.00   |
| Proposal/Price Quote | 1            | \$100,000.00   |
| Negotiation/Review   | 4            | \$236,000.00   |
| Closed Won           | 20           | \$3,388,000.00 |
| GRAND TOTA