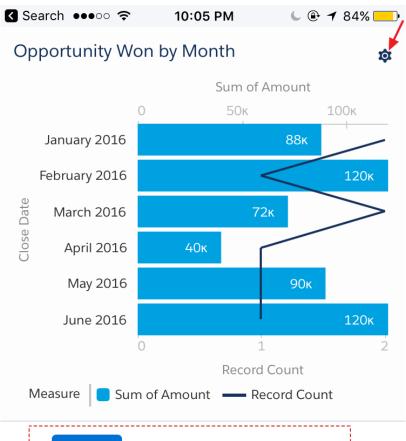

| CLOSE DATE ↑               | OPPORTUNITY OWNER ↑     | OPPORTUNITY NAME ↑             | AMOUNT<br>Sum | AMOUNT BY CLOSE DATE |
|----------------------------|-------------------------|--------------------------------|---------------|----------------------|
| June 2016<br>(3 records)   | Alvin Lee<br>(1 record) | Pyramid Emergency Generators   | \$100,000.00  |                      |
|                            | Subtotal                |                                | \$100,000.00  | \$265,000            |
|                            | Johan Yu<br>(2 records) | Element Stage 1A               | \$85,000.00   | Miles                |
|                            |                         | Element Stage 1B               | \$80,000.00   |                      |
|                            | Subtotal                |                                | \$165,000.00  | \$265,000            |
| Subtotal                   |                         |                                | \$265,000.00  |                      |
| July 2016<br>(3 records)   | Alvin Lee<br>(1 record) | Element Phase IIa              | \$38,000.00   |                      |
|                            | Subtotal                |                                | \$38,000.00   | \$213,000            |
|                            | Johan Yu                | Project Motor Head             | \$100,000.00  |                      |
|                            | (2 records)             | Project Motor Links in Kentica | \$75,000.00   |                      |
|                            | Subtotal                |                                | \$175,000.00  | \$213,000            |
| Subtotal                   |                         |                                | \$213,000.00  |                      |
| GRAND TOTAL<br>(6 RECORDS) |                         |                                | \$478,000.00  | 2                    |