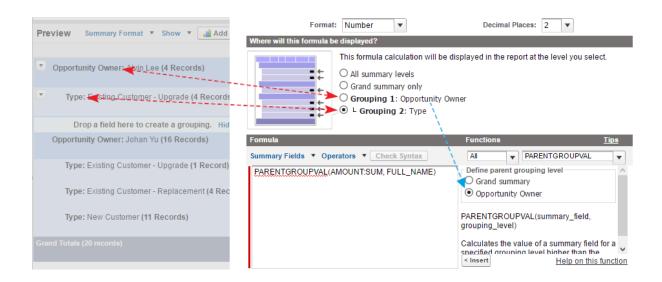

# REPORT Summary Customers

Total Records

14

| TYPE ↑                      | ACCOUNT OWNER ↑                                                                                                                                                                                                                                                                                                                                                                                                                                                                                                                                                                                                                                                                                                                                                                                                                                                                                                                                                                                                                                                                                                                                                                                                                                                                                                                                                                                                                                                                                                                                                                                                                                                                                                                                                                                                                                                                                                                                                                                                                                                                                                                | LAST MODIFIED DATE ↑  | ACCOUNT NAME                        | EMPLOYEES ↑ |
|-----------------------------|--------------------------------------------------------------------------------------------------------------------------------------------------------------------------------------------------------------------------------------------------------------------------------------------------------------------------------------------------------------------------------------------------------------------------------------------------------------------------------------------------------------------------------------------------------------------------------------------------------------------------------------------------------------------------------------------------------------------------------------------------------------------------------------------------------------------------------------------------------------------------------------------------------------------------------------------------------------------------------------------------------------------------------------------------------------------------------------------------------------------------------------------------------------------------------------------------------------------------------------------------------------------------------------------------------------------------------------------------------------------------------------------------------------------------------------------------------------------------------------------------------------------------------------------------------------------------------------------------------------------------------------------------------------------------------------------------------------------------------------------------------------------------------------------------------------------------------------------------------------------------------------------------------------------------------------------------------------------------------------------------------------------------------------------------------------------------------------------------------------------------------|-----------------------|-------------------------------------|-------------|
| Prospect<br>(3 records)     | Alvin Lee<br>(1 record)                                                                                                                                                                                                                                                                                                                                                                                                                                                                                                                                                                                                                                                                                                                                                                                                                                                                                                                                                                                                                                                                                                                                                                                                                                                                                                                                                                                                                                                                                                                                                                                                                                                                                                                                                                                                                                                                                                                                                                                                                                                                                                        | CY2017<br>(1 record)  | Element Industry Ltd                | 500         |
|                             | Johan Yu<br>(2 records)                                                                                                                                                                                                                                                                                                                                                                                                                                                                                                                                                                                                                                                                                                                                                                                                                                                                                                                                                                                                                                                                                                                                                                                                                                                                                                                                                                                                                                                                                                                                                                                                                                                                                                                                                                                                                                                                                                                                                                                                                                                                                                        | CY2017<br>(2 records) | Super Force Inc                     | 800         |
|                             |                                                                                                                                                                                                                                                                                                                                                                                                                                                                                                                                                                                                                                                                                                                                                                                                                                                                                                                                                                                                                                                                                                                                                                                                                                                                                                                                                                                                                                                                                                                                                                                                                                                                                                                                                                                                                                                                                                                                                                                                                                                                                                                                |                       | PMA Manufacturing                   | 1,500       |
| Customer - Direct           | Johan Yu                                                                                                                                                                                                                                                                                                                                                                                                                                                                                                                                                                                                                                                                                                                                                                                                                                                                                                                                                                                                                                                                                                                                                                                                                                                                                                                                                                                                                                                                                                                                                                                                                                                                                                                                                                                                                                                                                                                                                                                                                                                                                                                       | CY2014<br>(7 records) | Edge Communications                 | 1,000       |
| (7 records)                 | (7 records)                                                                                                                                                                                                                                                                                                                                                                                                                                                                                                                                                                                                                                                                                                                                                                                                                                                                                                                                                                                                                                                                                                                                                                                                                                                                                                                                                                                                                                                                                                                                                                                                                                                                                                                                                                                                                                                                                                                                                                                                                                                                                                                    |                       | United Oil & Gas, Singapore         | 3,000       |
|                             |                                                                                                                                                                                                                                                                                                                                                                                                                                                                                                                                                                                                                                                                                                                                                                                                                                                                                                                                                                                                                                                                                                                                                                                                                                                                                                                                                                                                                                                                                                                                                                                                                                                                                                                                                                                                                                                                                                                                                                                                                                                                                                                                |                       | Grand Hotels & Resorts Ltd          | 5,600       |
|                             |                                                                                                                                                                                                                                                                                                                                                                                                                                                                                                                                                                                                                                                                                                                                                                                                                                                                                                                                                                                                                                                                                                                                                                                                                                                                                                                                                                                                                                                                                                                                                                                                                                                                                                                                                                                                                                                                                                                                                                                                                                                                                                                                |                       | Burlington Textiles Corp of America | 9,000       |
|                             |                                                                                                                                                                                                                                                                                                                                                                                                                                                                                                                                                                                                                                                                                                                                                                                                                                                                                                                                                                                                                                                                                                                                                                                                                                                                                                                                                                                                                                                                                                                                                                                                                                                                                                                                                                                                                                                                                                                                                                                                                                                                                                                                |                       | United Oil & Gas, UK                | 24,000      |
|                             |                                                                                                                                                                                                                                                                                                                                                                                                                                                                                                                                                                                                                                                                                                                                                                                                                                                                                                                                                                                                                                                                                                                                                                                                                                                                                                                                                                                                                                                                                                                                                                                                                                                                                                                                                                                                                                                                                                                                                                                                                                                                                                                                |                       | University of Arizona               | 39,000      |
|                             |                                                                                                                                                                                                                                                                                                                                                                                                                                                                                                                                                                                                                                                                                                                                                                                                                                                                                                                                                                                                                                                                                                                                                                                                                                                                                                                                                                                                                                                                                                                                                                                                                                                                                                                                                                                                                                                                                                                                                                                                                                                                                                                                |                       | United Oil & Gas Corp.              | 145,000     |
| Customer - Channel          | And the second s | 120                   |                                     |             |
| (4 records)                 | (4 records)                                                                                                                                                                                                                                                                                                                                                                                                                                                                                                                                                                                                                                                                                                                                                                                                                                                                                                                                                                                                                                                                                                                                                                                                                                                                                                                                                                                                                                                                                                                                                                                                                                                                                                                                                                                                                                                                                                                                                                                                                                                                                                                    | (3 records) GenePoint | 265                                 |             |
|                             | Express Logistics and Transport                                                                                                                                                                                                                                                                                                                                                                                                                                                                                                                                                                                                                                                                                                                                                                                                                                                                                                                                                                                                                                                                                                                                                                                                                                                                                                                                                                                                                                                                                                                                                                                                                                                                                                                                                                                                                                                                                                                                                                                                                                                                                                | 12,300                |                                     |             |
|                             |                                                                                                                                                                                                                                                                                                                                                                                                                                                                                                                                                                                                                                                                                                                                                                                                                                                                                                                                                                                                                                                                                                                                                                                                                                                                                                                                                                                                                                                                                                                                                                                                                                                                                                                                                                                                                                                                                                                                                                                                                                                                                                                                | CY2016<br>(1 record)  | Pyramid Construction Inc.           | 2,680       |
| GRAND TOTAL<br>(14 RECORDS) |                                                                                                                                                                                                                                                                                                                                                                                                                                                                                                                                                                                                                                                                                                                                                                                                                                                                                                                                                                                                                                                                                                                                                                                                                                                                                                                                                                                                                                                                                                                                                                                                                                                                                                                                                                                                                                                                                                                                                                                                                                                                                                                                |                       |                                     |             |