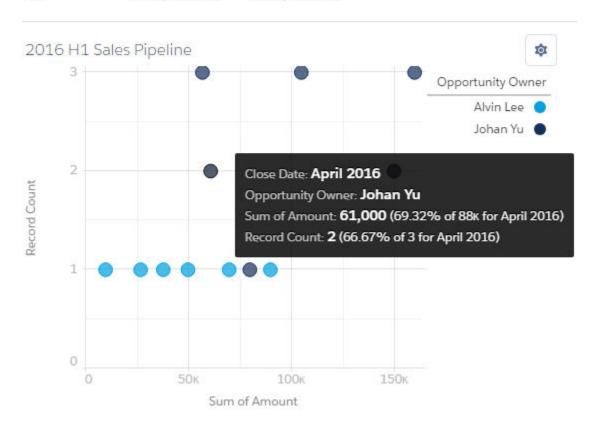

and Pages**

Total Records Total Amount Total Expected Revenue 24 USD 425,965.00 USD 313,190.00



 Total Records
 Total Amount
 Total Expected Revenue

 20
 \$898,000.00
 \$602,600.00



 Total Records
 Total Amount
 Total Expected Revenue

 13
 \$488,000.00
 \$192,600.00



 Total Records
 Total Amount
 Total Expected Revenue

 13
 \$488,000.00
 \$192,600.00



 Total Records
 Total Amount
 Total Expected Revenue

 13
 \$488,000.00
 \$192,600.00



Total Records 20 Total Amount \$898,000.00 Total Expected Revenue \$602,600.00



Total Records 20 Total Amount \$898,000.00 Total Expected Revenue \$602,600.00



Total Records 20 Total Amount \$898,000.00 Total Expected Revenue \$602,600.00



Total Records 20 Total Amount \$898,000.00



Total Records Total Amount Total 20 \$898,000.00 \$





Total Records Total Amount Total Expected Revenue 20 \$898,000.00 \$602,600.00

| STAGE ↑             | RECORD COUNT | AMOUNT<br>Sum | EXPECTED REVENUE<br>Sum |
|---------------------|--------------|---------------|-------------------------|
| Qualification       | 5            | \$267,000.00  | \$26,700.00             |
| Id. Decision Makers | 5            | \$110,000.00  | \$66,000.00             |
| Negotiation/Review  | 3            | \$111,000.00  | \$99,900.00             |
| Closed Won          | 7            | \$410,000.00  | \$410,000.00            |
| GRAND TOTAL         | 20           | \$898,000.00  | \$602,600.00            |







Total Records 20 Total Amount \$898,000.00







Total Records 20 Total Amount \$898,000.00





### This Account Opportunities



As of Toda