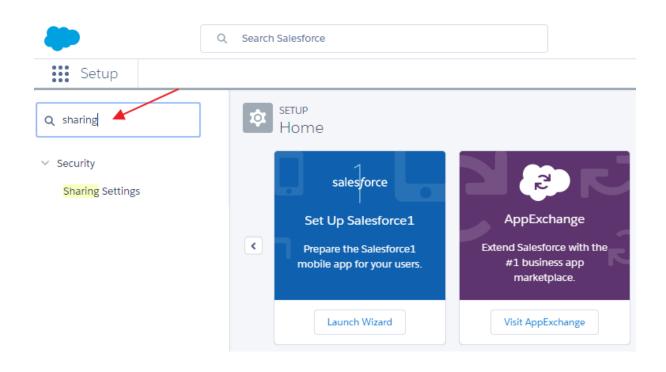

# **Chapter 3: Implementing Security in Reports and Dashboards**

Created by Me

| Administrative Permissions        |            |
|-----------------------------------|------------|
| Access Chatter For SharePoint     |            |
| API Enabled                       |            |
| Api Only User                     |            |
| Assign Permission Sets            |            |
| Author Apex                       | i          |
| Bulk API Hard Delete              |            |
| Can Approve Feed Post and Comment |            |
| Chatter Internal User             | ✓          |
| Configure Custom Recommendations  |            |
| Create and Customize Dashboards   |            |
| Create and Customize List Views   |            |
| Create and Customize Reports      | ✓ <u>i</u> |
| Create and Own New Chatter Groups |            |
|                                   |            |