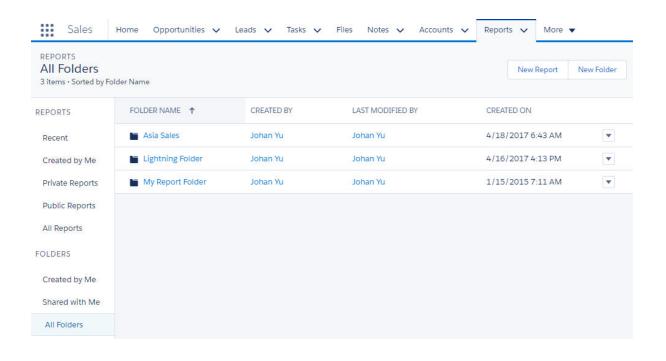

| \$898,000.00  | \$602,600.00            |







Total Records 20 Total Amount \$898,000.00







Total Records 20 Total Amount \$898,000.00





### This Account Opportunities



As of Today at 7:39 AM





| SLA Expiration Date |  |
|---------------------|--|
| 12/19/2013          |  |
| Number of Locations |  |
| 955                 |  |
| Active              |  |
| Yes                 |  |

| SLA Serial Number  |  |
|--------------------|--|
| 6654               |  |
| Upsell Opportunity |  |
| Yes                |  |
|                    |  |

### ✓ Charts

### This Account Opportunities



As of Yesterday at 7:48 AM

#### This Account Cases



As of Today at 6:47 AM



### This Account Opportunities





As of Today at 7:11 AM

### **Chapter 8: Working with Reports**























Total Records Total Amount 20 2 \$898,000.00

Total Expected Revenue \$602,600.00

| STAGE ↑ 4           | RECORD COUNT | AMOUNT<br>Sum | EXPECTED REVENUE<br>Sum |
|---------------------|--------------|---------------|-------------------------|
| Qualification       | 5            | \$267,000.00  | \$26,700.00             |
| Id. Decision Makers | 5            | \$110,000.00  | \$66,000.00             |
| Negotiation/Review  | 3            | \$111,000.00  | \$99,900.00             |
| Closed Won          | 7            | \$410,000.00  | \$410,000.00            |
| GRAND TOTAL 5       | 20           | \$898,000.00  | \$602,600.00            |

## Copty by Stage (2016 H1)

Total Records Total Amount Total Expected Revenue Average Expected Revenue 20 \$898,000.00 \$602,600.0