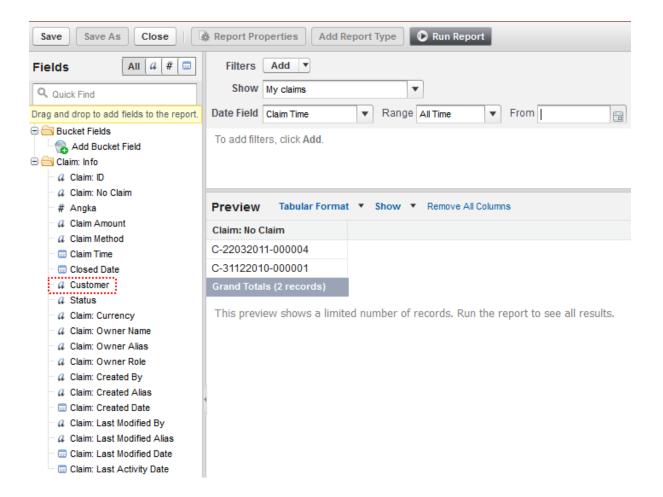

### Customers with/without Claims with/without Payment

Help for this Page

« Back to List: Custom Object Definitions

Below is the information for this custom report type. You can click the buttons on this page to preview or update information for the custom report type.

| Fields Available for Reports | Edit Layout | Preview Layout  | Fields Available for Reports Help 3 |  |
|------------------------------|-------------|-----------------|-------------------------------------|--|
| Source                       |             | Selected Fields | Selected Fields                     |  |
| Customers                    |             | 8               |                                     |  |
| Claims                       |             | 9               |                                     |  |
| Claim Payments               |             | 8               |                                     |  |