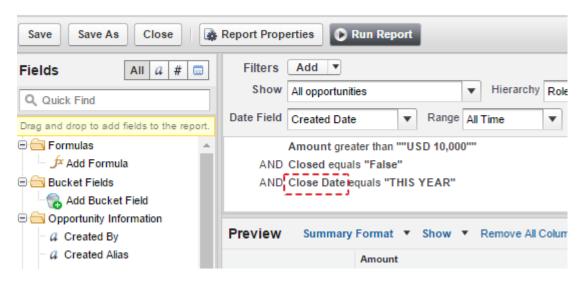

# Opportunity by Stage and Owner

Total Amount \$5,911,000.00

| OPPORTUNITY OWNER    | ALVIN LEE      | JOHAN YU       | Total          |
|----------------------|----------------|----------------|----------------|
| STAGE                | AMOUNT<br>Sum  | AMOUNT<br>Sum  | AMOUNT<br>Sum  |
| Prospecting          | \$0.00         | \$80,000.00    | \$80,000.00    |
| Qualification        | \$0.00         | \$115,000.00   | \$115,000.00   |
| Needs Analysis       | \$675,000.00   | \$0.00         | \$675,000.00   |
| Value Proposition    | \$0.00         | \$330,000.00   | \$330,000.00   |
| Id. Decision Makers  | \$0.00         | \$110,000.00   | \$110,000.00   |
| Perception Analysis  | \$0.00         | \$120,000.00   | \$120,000.00   |
| Proposal/Price Quote | \$270,000.00   | \$100,000.00   | \$370,000.00   |
| Negotiation/Review   | \$395,000.00   | \$0.00         | \$395,000.00   |
| Closed Won           | \$0.00         | \$3,716,000.00 | \$3,716,000.00 |
| Total                | \$1,340,000.00 | \$4,571,000.00 | \$5,911,000.00 |