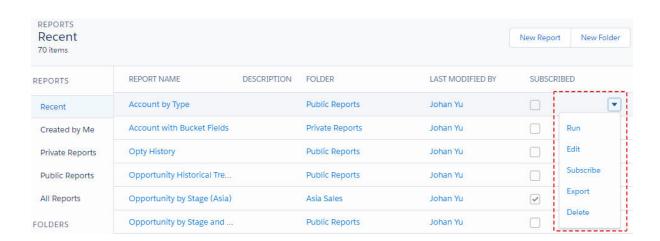

| \$898,000.00  | \$602,600.00            |







Total Records 20 Total Amount \$898,000.00







Total Records 20 Total Amount \$898,000.00





### This Account Opportunities



As of Today at 7:39 AM





| SLA Expiration Date |  |
|---------------------|--|
| 12/19/2013          |  |
| Number of Locations |  |
| 955                 |  |
| Active              |  |
| Yes                 |  |

| SLA Serial Number  |  |
|--------------------|--|
| 6654               |  |
| Upsell Opportunity |  |
| Yes                |  |
|                    |  |

### ✓ Charts

### This Account Opportunities



As of Yesterday at 7:48 AM

#### This Account Cases



As of Today at 6:47 AM



### This Account Opportunities





As of Today at 7:11 AM

### **Chapter 8: Working with Reports**























Total Records Total Amount 20 2 \$898,000.00

Total Expected Revenue \$602,600.00

| STAGE ↑ 4           | RECORD COUNT | AMOUNT<br>Sum | EXPECTED REVENUE<br>Sum |
|---------------------|--------------|---------------|-------------------------|
| Qualification       | 5            | \$267,000.00  | \$26,700.00             |
| Id. Decision Makers | 5            | \$110,000.00  | \$66,000.00             |
| Negotiation/Review  | 3            | \$111,000.00  | \$99,900.00             |
| Closed Won          | 7            | \$410,000.00  | \$410,000.00            |
| GRAND TOTAL 5       | 20           | \$898,000.00  | \$602,600.00            |

## Copty by Stage (2016 H1)

Total Records Total Amount Total Expected Revenue Average Expected Revenue 20 \$898,000.00 \$602,600