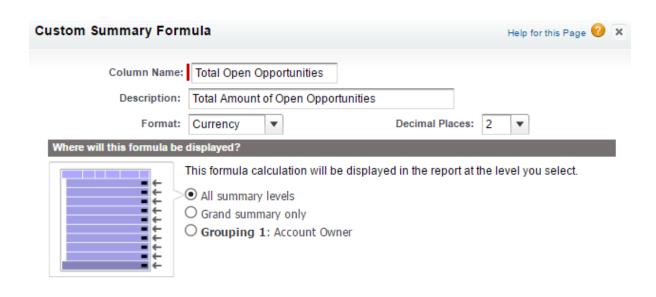

### Help for Total Amount of Open Opportunities

Back to Account Fields

Total Records Total Open Opportunities 17 S1,250,000.00

| ACCOUNT OWNER ↑             | ACCOUNT NAME ↑                      | TYPE               | TOTAL OPEN OPPORTUNITIES |
|-----------------------------|-------------------------------------|--------------------|--------------------------|
| Alvin Lee                   | Accurate Glass                      | Customer - Channel |                          |
| (4 records)                 | Element Industry Ltd                | Prospect           |                          |
|                             | United Oil & Gas, UK                | Customer - Direct  |                          |
|                             | United Oil & Gas Corp.              | Customer - Direct  |                          |
| Subtotal                    |                                     |                    |                          |
| Johan Yu                    | Burlington Textiles Corp of America | Customer - Direct  |                          |
| (13 records)                | Dickenson plc                       | Customer - Channel |                          |
|                             | Edge Communications                 | Customer - Direct  |                          |
|                             | Express Logistics and Transport     | Customer - Channel |                          |
|                             | GenePoint                           | Customer - Channel |                          |
|                             | Grand Hotels & Resorts Ltd          | Customer - Direct  |                          |
|                             | King Inc                            | Customer - Direct  |                          |
|                             | PMA Manufacturing                   | Prospect           |                          |
|                             | Pyramid Construction Inc.           | Customer - Channel |                          |
|                             | Quality Materials                   | Customer - Channel |                          |
|                             | Super Force Inc                     | Customer - Direct  |                          |
|                             | United Oil & Gas, Singapore         | Customer - Direct  |                          |
|                             | University of Arizona               | Customer - Direct  |                          |
| Subtotal                    |                                     |                    |                          |
| GRAND TOTAL<br>(17 RECORDS) |                                     |                    | \$1,250,000.00           |