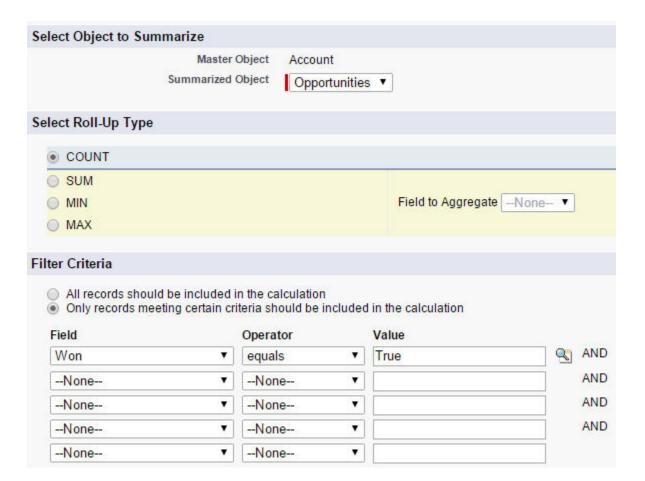

# Total Amount of Opportunities Back to Account Fields

| Custom Field De    | essibility                   |          |                      |                               |
|--------------------|------------------------------|----------|----------------------|-------------------------------|
| Field Information  |                              |          |                      |                               |
| Field Label        | Total Amount of Opportunitie | s Object | t Name Accou         | <u>ınt</u>                    |
| Field Name         | Total_Amount_of_Opportunit   | ties     |                      |                               |
| API Name           | Total_Amount_of_Opportunit   | tiesc    |                      |                               |
| Description        |                              |          |                      |                               |
| Help Text          |                              |          |                      |                               |
| Created By         | Johan Yu, 4/29/2017 9:40 PN  | // Modi  | fied By <u>Johan</u> | <u>Yu</u> , 4/29/2017 9:40 PM |
| Roll-Up Summary C  | ptions                       |          |                      |                               |
| Data Type          | Roll-Up Summary              | Summar   | y Type SUM           |                               |
| Summarized Object  | <u>Opportunity</u>           |          |                      |                               |
| Field to Aggregate | Opportunity: Amount          |          |                      |                               |