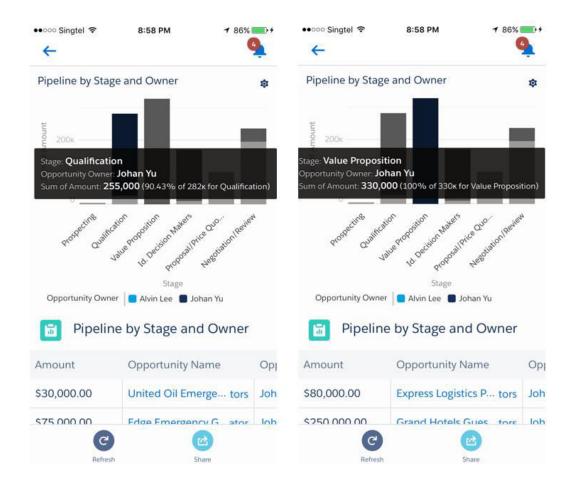

# Opportunity by Stage and Owner

Total Amount \$5,911,000.00

| OPPORTUNITY OWNER    | ALVIN LEE      | JOHAN YU       | Total          |
|----------------------|----------------|----------------|----------------|
| STAGE                | AMOUNT<br>Sum  | AMOUNT<br>Sum  | AMOUNT<br>Sum  |
| Prospecting          | \$0.00         | \$80,000.00    | \$80,000.00    |
| Qualification        | \$0.00         | \$115,000.00   | \$115,000.00   |
| Needs Analysis       | \$675,000.00   | \$0.00         | \$675,000.00   |
| Value Proposition    | \$0.00         | \$330,000.00   | \$330,000.00   |
| Id. Decision Makers  | \$0.00         | \$110,000.00   | \$110,000.00   |
| Perception Analysis  | \$0.00         | \$120,000.00   | \$120,000.00   |
| Proposal/Price Quote | \$270,000.00   | \$100,000.00   | \$370,000.00   |
| Negotiation/Review   | \$395,000.00   | \$0.00         | \$395,000.00   |
| Closed Won           | \$0.00         | \$3,716,000.00 | \$3,716,000.00 |
| Total                | \$1,340,000.00 | \$4,571,000.00 | \$5,911,000.00 |