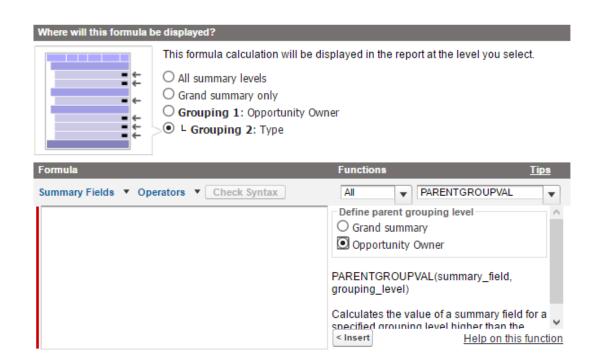

00              |            |
| (5 records)                | Edge Installation                     | \$50,000.00    | \$50,000.00              |            |
|                            | Edge SLA                              | \$60,000.00    | \$65,000.00              |            |
|                            | Project Motor Head                    | \$100,000.00   | \$110,000.00             |            |
|                            | Project Motor Links in Kentica        | \$75,000.00    | \$70,000.00              |            |
| Subtotal                   |                                       | \$320,000.00   | \$335,000.00             | 335,000    |
| GRAND TOTAL<br>(9 RECORDS) |                                       | \$1,660,000.00 | \$1,530,000.00           | -          |









| CLOSE DATE ↑               | OPPORTUNITY OWNER ↑     | OPPORTUNITY NAME ↑             | AMOUNT<br>Sum | AMOUNT BY CLOSE DATE |
|----------------------------|-------------------------|--------------------------------|---------------|----------------------|
| June 2016<br>(3 records)   | Alvin Lee<br>(1 record) | Pyramid Emergency Generators   | \$100,000.00  |                      |
|                            | Subtotal                |                                | \$100,000.00  | \$265,000            |
|                            | Johan Yu<br>(2 records) | Element Stage 1A               | \$85,000.00   | Miles                |
|                            |                         | Element Stage 1B               | \$80,000.00   |                      |
|