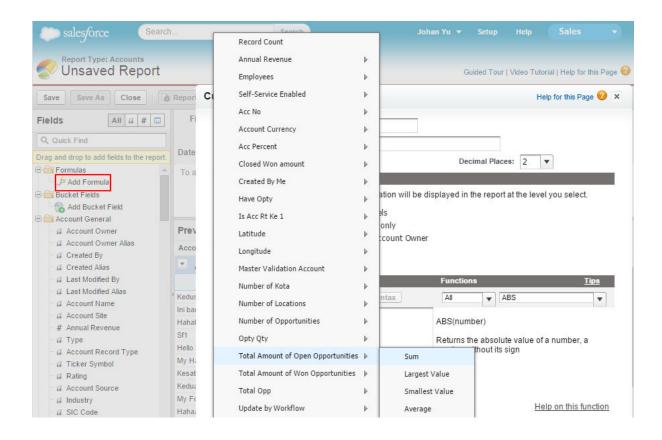

# Opportunity by Stage and Owner

Total Amount \$5,911,000.00

| OPPORTUNITY OWNER    | ALVIN LEE      | JOHAN YU       | Total          |
|----------------------|----------------|----------------|----------------|
| STAGE                | AMOUNT<br>Sum  | AMOUNT<br>Sum  | AMOUNT<br>Sum  |
| Prospecting          | \$0.00         | \$80,000.00    | \$80,000.00    |
| Qualification        | \$0.00         | \$115,000.00   | \$115,000.00   |
| Needs Analysis       | \$675,000.00   | \$0.00         | \$675,000.00   |
| Value Proposition    | \$0.00         | \$330,000.00   | \$330,000.00   |
| Id. Decision Makers  | \$0.00         | \$110,000.00   | \$110,000.00   |
| Perception Analysis  | \$0.00         | \$120,000.00   | \$120,000.00   |
| Proposal/Price Quote | \$270,000.00   | \$100,000.00   | \$370,000.00   |
| Negotiation/Review   | \$395,000.00   | \$0.00         | \$395,000.00   |
| Closed Won           | \$0.00         | \$3,716,000.00 | \$3,716,000.00 |
| Total                | \$1,340,000.00 | \$4,571,000.00 | \$5,911,000.00 |