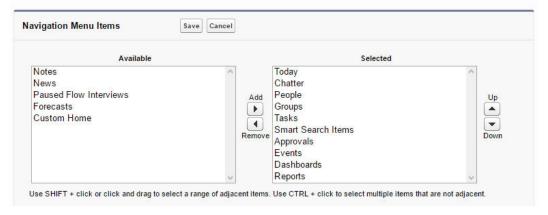

**Chapter 12: Dashboards and Reports in the Salesforce1 Mobile App**

s



### Mobile Navigation

Help for this Page 🕜

Add Salesforce productivity items, smart search items, Visualforce tabs, or Lightning Page tabs to the Salesforce1 navigation menu.

When organizing the menu items, put the items that users will want most at the top. The first item in the Selected list becomes the Salesforce1 landing page for users. The Smart Search Items element can expand into a set of eight or more menu items in Salesforce1, and it may push other elements below the scroll point if you put it near the top of the menu. Anything you put below the Smart Search Items element will appear in the Apps section of the navigation menu.

The Today menu item is only available for the Salesforce1 downloadable app.

























@Automotive Group post to group

Dashboard: Asia Opportunity (Dynamic)

https://gs0.lightning.force.com/one/one.app#/sObject/01ZB000000Q8cfMAC/view

























### Account by Type

| Account Own | Account Name             | Last |
|-------------|--------------------------|------|
| Johan Yu    | GenePoint                | 5/2  |
| Alvin Lee   | United Oil & Gas, UK     | 4/1  |
| Johan Yu    | United Oil & Gas, pore   | 5/2  |
| Johan Yu    | Edge Communications      | 5/4  |
| Johan Yu    | Burlington Textiles rica | 5/4  |
| Johan Yu    | Pyramid ConstructiInc.   | 5/1  |
| Johan Yu    | Dickenson plc            | 5/2  |
| Johan Yu    | Grand Hotels & Re Ltd    | 5/4  |
| Johan Yu    | Express Logistics a port | 5/4  |
| Alvin Lee   | University of Ar