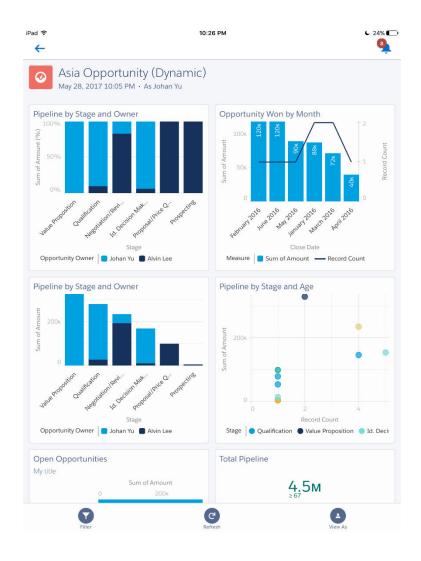

Chapter 12: Dashboards and Reports in the Salesforce1 Mobile App**

s



### Mobile Navigation

Help for this Page 🕜

Add Salesforce productivity items, smart search items, Visualforce tabs, or Lightning Page tabs to the Salesforce1 navigation menu.

When organizing the menu items, put the items that users will want most at the top. The first item in the Selected list becomes the Salesforce1 landing page for users. The Smart Search Items element can expand into a set of eight or more menu items in Salesforce1, and it may push other elements below the scroll point if you put it near the top of the menu. Anything you put below the Smart Search Items element will appear in the Apps section of the navigation menu.

The Today menu item is only available for the Salesforce1 downloadable app.

























@Automotive Group post to group

Dashboard: Asia Opportunity (Dynamic)

https://gs0.lightning.force.com/one/one.app#/sObject/01ZB000000Q8cfMAC/view

























### Account by Type

| Account Own | Account Name             | Last |
|-------------|--------------------------|------|
| Johan Yu    | GenePoint                | 5/2  |
| Alvin Lee   | United Oil & Gas, UK     | 4/1  |
| Johan Yu    | United Oil & Gas, pore   | 5/2  |
| Johan Yu    | Edge Communications      | 5/4  |
| Johan Yu    | Burlington Textiles rica | 5/4  |
| Johan Yu    | Pyramid ConstructiInc.   | 5/1  |
| Johan Yu    | Dickenson plc            | 5/2  |
| Johan Yu    | Grand Hotels & Re Ltd    | 5/4  |
| Johan Yu    | Express Logistics a port | 5/4  |
| Alvin Lee   | University of Ariz