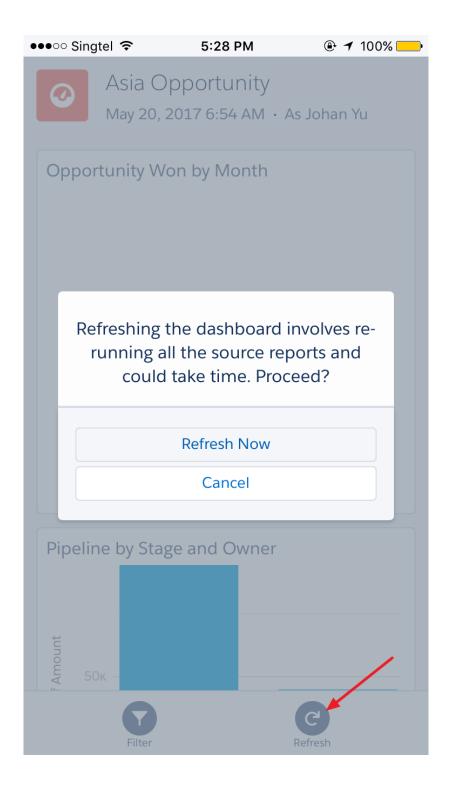

apter 12: Dashboards and Reports in the Salesforce1 Mobile App**

s



### Mobile Navigation

Help for this Page 🕜

Add Salesforce productivity items, smart search items, Visualforce tabs, or Lightning Page tabs to the Salesforce1 navigation menu.

When organizing the menu items, put the items that users will want most at the top. The first item in the Selected list becomes the Salesforce1 landing page for users. The Smart Search Items element can expand into a set of eight or more menu items in Salesforce1, and it may push other elements below the scroll point if you put it near the top of the menu. Anything you put below the Smart Search Items element will appear in the Apps section of the navigation menu.

The Today menu item is only available for the Salesforce1 downloadable app.

























@Automotive Group post to group

Dashboard: Asia Opportunity (Dynamic)

https://gs0.lightning.force.com/one/one.app#/sObject/01ZB000000Q8cfMAC/view

























### Account by Type

| Account Own | Account Name             | Last |
|-------------|--------------------------|------|
| Johan Yu    | GenePoint                | 5/2  |
| Alvin Lee   | United Oil & Gas, UK     | 4/1  |
| Johan Yu    | United Oil & Gas, pore   | 5/2  |
| Johan Yu    | Edge Communications      | 5/4  |
| Johan Yu    | Burlington Textiles rica | 5/4  |
| Johan Yu    | Pyramid ConstructiInc.   | 5/1  |
| Johan Yu    | Dickenson plc            | 5/2  |
| Johan Yu    | Grand Hotels & Re Ltd    | 5/4  |
| Johan Yu    | Express Logistics a port | 5/4  |
| Alvin Lee   | University of Arizon