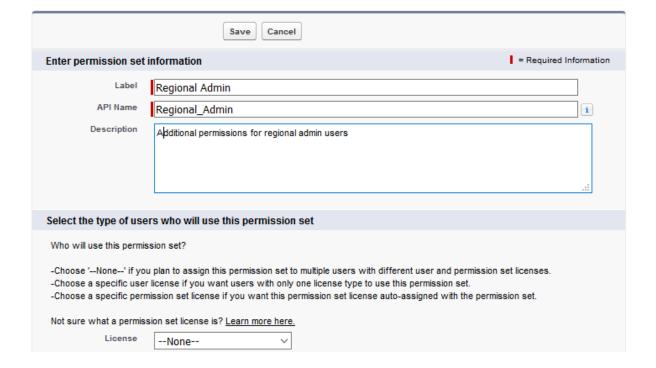

|            |
|-----------------------------------|------------|
| Access Chatter For SharePoint     |            |
| API Enabled                       |            |
| Api Only User                     |            |
| Assign Permission Sets            |            |
| Author Apex                       | i          |
| Bulk API Hard Delete              |            |
| Can Approve Feed Post and Comment |            |
| Chatter Internal User             | ✓          |
| Configure Custom Recommendations  |            |
| Create and Customize Dashboards   |            |
| Create and Customize List Views   |            |
| Create and Customize Reports      | ✓ <u>i</u> |
| Create and Own New Chatter Groups |            |
|                                   |            |

### Create





| Create Dashboard Folders | l          | Requires these permissions:      | nage these folders if sharing rights allow. |
|--------------------------|------------|----------------------------------|---------------------------------------------|
| Create Libraries         |            | Create and Customize Reports     |                                             |
| Create Report Folders    | ✓ <u>i</u> | Create report folders and manage | e these folders if sharing rights allow.    |
| Create Topics            |            | Create new topics by assigning t | hem to feed items.                          |

## Assign Users

### All Users



## **Chapter 4: Creating and Managing Reports**













# REPORT Summary Customers

Total Records

14

| TYPE ↑                      | ACCOUN