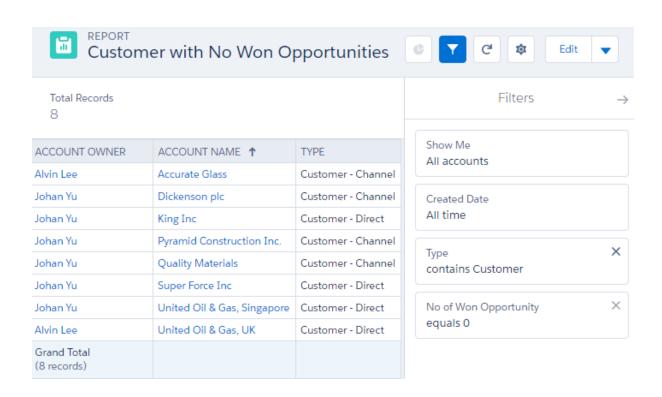

| ACCOUNT OWNER               | ACCOUNT NAME                        | TYPE               | EMPLOYEES | BILLING COUNTRY |     | Show Me<br>All accounts               |  |
|-----------------------------|-------------------------------------|--------------------|-----------|-----------------|-----|---------------------------------------|--|
| Johan Yu                    | PMA Manufacturing                   | Prospect           | 1,500     |                 |     |                                       |  |
| Alvin Lee                   | United Oil & Gas, UK                | Customer - Direct  | 24,000    |                 |     | Created Date                          |  |
| Johan Yu                    | United Oil & Gas, Singapore         | Customer - Direct  | 3,000     | 29              | 1   | All time                              |  |
| Johan Yu                    | Burlington Textiles Corp of America | Customer - Direct  | 9,000     | USA             |     |                                       |  |
| Johan Yu                    | Pyramid Construction Inc.           | Customer - Channel | 2,680     | France          | â   | <b>↑</b> Locked Filters               |  |
| Johan Yu                    | Grand Hotels & Resorts Ltd          | Customer - Direct  | 5,600     |                 | (1) | AND 2) OR 3                           |  |
| Johan Yu                    | Express Logistics and Transport     | Customer - Channel | 12,300    | 27              |     | T                                     |  |
| Johan Yu                    | University of Arizona               | Customer - Direct  | 39,000    | 8               | 1.  | Type contains Customer                |  |
| Alvin Lee                   | United Oil & Gas Corp.              | Customer - Direct  | 145,000   |                 | 2.  | Billing Country equals United States, |  |
| Johan Yu                    | Super Force Inc                     | Customer - Direct  | 800       | United States   |     | United Kingdom                        |  |
| Alvin Lee                   | Accurate Glass                      | Customer - Channel | -         | United States   |     | [2]                                   |  |
| Johan Yu                    | Quality Materials                   | Customer - Channel | 2         | United Kingdom  | 3.  | Employees greater than "1,000"        |  |
| Grand Total<br>(12 records) |                                     |                    |           |                 |     |                                       |  |