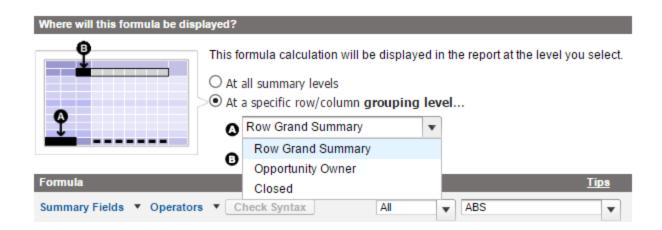

### **Chapter 6: Advanced Report Configuration**

| ACCOUNT NAME           | ACCOUNT OWNER ↑ | TYPE (CORE) |
|------------------------|-----------------|-------------|
| United Oil & Gas, UK   | Alvin Lee       | Customer    |
| United Oil & Gas Corp. | Alvin Lee       | Customer    |
| Element Industry Ltd   | Alvin Lee       | Prospect    |
| Accurate Glass         | Alvin Lee       | Customer    |
| Mass-100               | Alvin Lee       | Other       |
| PMA Manufacturing      | Johan Yu        | Prospect    |

### Define Ranges i

☐ Treat empty **Employees** values in the report as zeros.