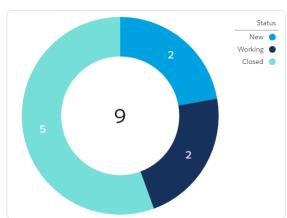

# Opportunity Check Count

Total Records Check Count 9 5

| OPPORTUNITY OWNER ↑        | OPPORTUNITY NAME 1                    | STAGE               | AMOUNT       | CHECK COUNT |
|----------------------------|---------------------------------------|---------------------|--------------|-------------|
| Alvin Lee                  | United Oil Installations              | Negotiation/Review  | \$270,000.00 |             |
| (4 records)                | United Oil Office Portable Generators | Negotiation/Review  | \$125,000.00 |             |
|                            | United Oil Plant Standby Generators   | Closed Won          | \$675,000.00 |             |
|                            | United Oil Refinery Generators        | Closed Lost         | \$270,000.00 |             |
| Subtotal                   |                                       |                     |              | 2           |
| Johan Yu                   | Edge Emergency Generator              | Id. Decision Makers | \$35,000.00  |             |
| (5 records)                | Edge Installation                     | Closed Won          | \$50,000.00  |             |
|                            | Edge SLA                              | Closed Won          | \$60,000.00  |             |
|                            | Project Motor Head                    | Closed Won          | \$100,000.00 |             |
|                            | Project Motor Links in Kentica        | Closed Won          | \$75,000.00  |             |
| Subtotal                   |                                       |                     |              | 4           |
| GRAND TOTAL<br>(9 RECORDS) |                                       |                     |              | 5           |