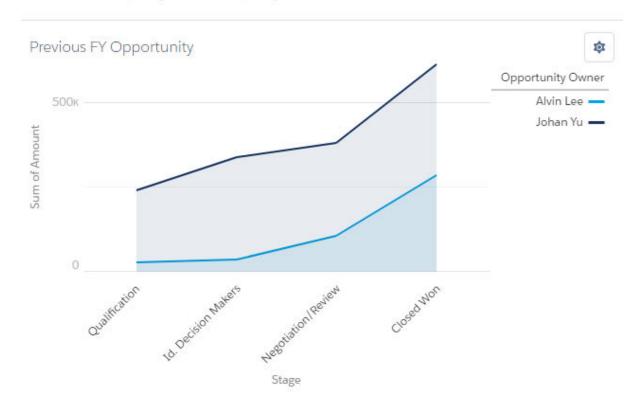

# Opportunity by Stage and Owner

Total Amount \$5,911,000.00

| OPPORTUNITY OWNER    | ALVIN LEE      | JOHAN YU       | Total          |
|----------------------|----------------|----------------|----------------|
| STAGE                | AMOUNT<br>Sum  | AMOUNT<br>Sum  | AMOUNT<br>Sum  |
| Prospecting          | \$0.00         | \$80,000.00    | \$80,000.00    |
| Qualification        | \$0.00         | \$115,000.00   | \$115,000.00   |
| Needs Analysis       | \$675,000.00   | \$0.00         | \$675,000.00   |
| Value Proposition    | \$0.00         | \$330,000.00   | \$330,000.00   |
| Id. Decision Makers  | \$0.00         | \$110,000.00   | \$110,000.00   |
| Perception Analysis  | \$0.00         | \$120,000.00   | \$120,000.00   |
| Proposal/Price Quote | \$270,000.00   | \$100,000.00   | \$370,000.00   |
| Negotiation/Review   | \$395,000.00   | \$0.00         | \$395,000.00   |
| Closed Won           | \$0.00         | \$3,716,000.00 | \$3,716,000.00 |
| Total                | \$1,340,000.00 | \$4,571,000.00 | \$5,911,000.00 |