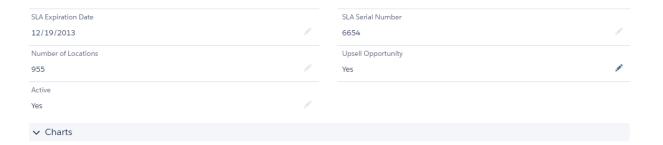

losed Won          | 7            | \$410,000.00  | \$410,000.00            |
| GRAND TOTAL         | 20           | \$898,000.00  | \$602,600.00            |







Total Records 20 Total Amount \$898,000.00







Total Records 20 Total Amount \$898,000.00





### This Account Opportunities



As of Today at 7:39 AM





| SLA Expiration Date |  |
|---------------------|--|
| 12/19/2013          |  |
| Number of Locations |  |
| 955                 |  |
| Active              |  |
| Yes                 |  |

| SLA Serial Number  |  |
|--------------------|--|
| 6654               |  |
| Upsell Opportunity |  |
| Yes                |  |
|                    |  |

### ✓ Charts

### This Account Opportunities



As of Yesterday at 7:48 AM

#### This Account Cases



As of Today at 6:47 AM



### This Account Opportunities





As of Today at 7:11 AM

### **Chapter 8: Working with Reports**























Total Records Total Amount 20 2 \$898,000.00

Total Expected Revenue \$602,600.00

| STAGE ↑ 4           | RECORD COUNT | AMOUNT<br>Sum | EXPECTED REVENUE<br>Sum |
|---------------------|--------------|---------------|-------------------------|
| Qualification       | 5            | \$267,000.00  | \$26,700.00             |
| Id. Decision Makers | 5            | \$110,000.00  | \$66,000.00             |
| Negotiation/Review  | 3            | \$111,000.00  | \$99,900.00             |
| Closed Won          | 7            | \$410,000.00  | \$410,000.00            |
| GRAND TOTAL 5       | 20           | \$898,000.00  | \$602,600.00            |

## Copty by Stage (2016