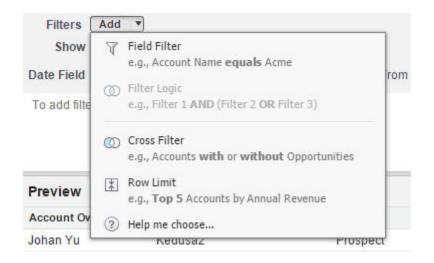

| USD 85,200.00  | 1                            |
| Account Name: Firing Air   |                                           |                | 1                            |
| Account Name: Global Data  | 1                                         | USD 15,000.00  | 2                            |
| Account Name: Kisaran Corp |                                           |                | 1                            |
| Account Name: Star Mart    | 1                                         | USD 8,180.00   | 1                            |
| Account Name: XYZ Corp     |                                           |                | 1                            |
| Grand Totals               | 5                                         | USD 114,280.00 | 9                            |













| ACCOUNT OWNER               | ACCOUNT NAME                        | TYPE               | EMPLOYEES | BILLING COUNTRY |     | Show Me<br>All accounts               |  |
|-----------------------------|-------------------------------------|--------------------|-----------|-----------------|-----|---------------------------------------|--|
| Johan Yu                    | PMA Manufacturing                   | Prospect           | 1,500     |                 |     |                                       |  |
| Alvin Lee                   | United Oil & Gas, UK                | Customer - Direct  | 24,000    |                 |     | Created Date                          |  |
| Johan Yu                    | United Oil & Gas, Singapore         | Customer - Direct  | 3,000     | 29