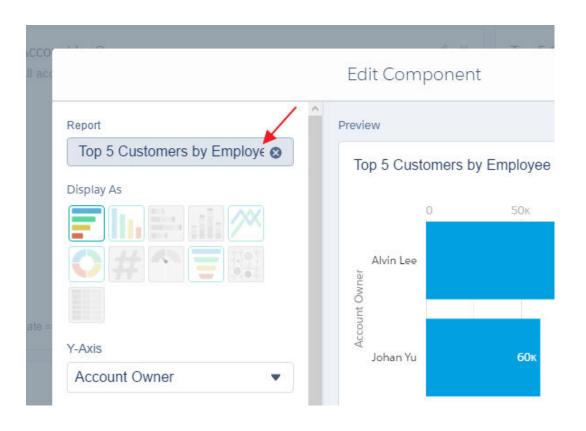

5

| ACCOUNT OWNER              | ACCOUNT NAME                        | EMPLOYEES ↓ |
|----------------------------|-------------------------------------|-------------|
| Alvin Lee                  | United Oil & Gas Corp.              | 145,000     |
| Johan Yu                   | University of Arizona               | 39,000      |
| Alvin Lee                  | United Oil & Gas, UK                | 24,000      |
| Johan Yu                   | Express Logistics and Transport     | 12,300      |
| Johan Yu                   | Burlington Textiles Corp of America | 9,000       |
| Grand Total<br>(5 records) |                                     |             |