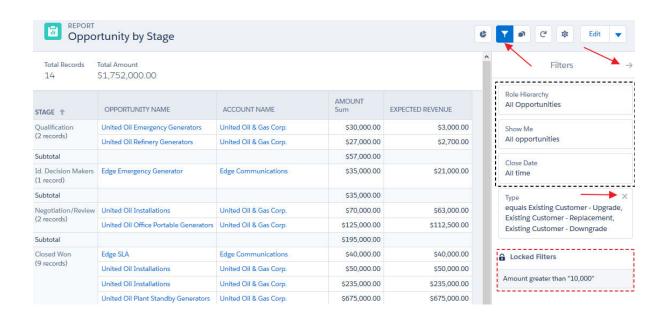

# Opportunity by Stage and Owner

Total Amount \$5,911,000.00

| OPPORTUNITY OWNER    | ALVIN LEE      | JOHAN YU       | Total          |
|----------------------|----------------|----------------|----------------|
| STAGE                | AMOUNT<br>Sum  | AMOUNT<br>Sum  | AMOUNT<br>Sum  |
| Prospecting          | \$0.00         | \$80,000.00    | \$80,000.00    |
| Qualification        | \$0.00         | \$115,000.00   | \$115,000.00   |
| Needs Analysis       | \$675,000.00   | \$0.00         | \$675,000.00   |
| Value Proposition    | \$0.00         | \$330,000.00   | \$330,000.00   |
| Id. Decision Makers  | \$0.00         | \$110,000.00   | \$110,000.00   |
| Perception Analysis  | \$0.00         | \$120,000.00   | \$120,000.00   |
| Proposal/Price Quote | \$270,000.00   | \$100,000.00   | \$370,000.00   |
| Negotiation/Review   | \$395,000.00   | \$0.00         | \$395,000.00   |
| Closed Won           | \$0.00         | \$3,716,000.00 | \$3,716,000.00 |
| Total                | \$1,340,000.00 | \$4,571,000.00 | \$5,911,000.00 |