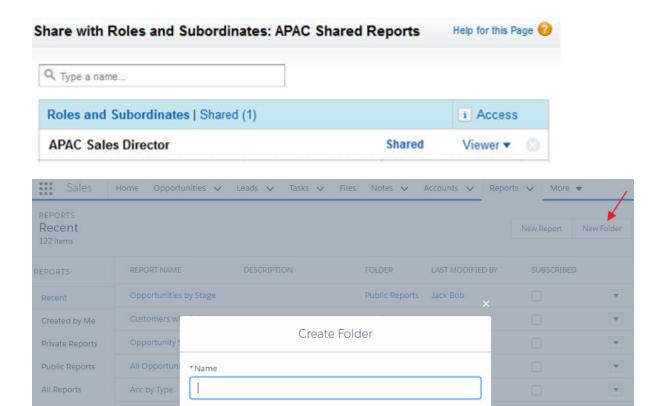

# **Chapter 1: Fundamentals of Salesforce Reports and Dashboards**







## Enable the New Salesforce Experience

### Develop Your Rollout Plan

Ready to get your org switched over? Use Trailhead to learn best practices for rolling out Lightning Experience to your users.

Start Trail

### Lightning Experience

You didn't skip to the end, right? Great! You're ready to flip the switch on a powerful and intuitive user experience.



























# **Chapter 2: Concepts and Permissions in Reports and Dashboards**



























## Properties



### View Dashboard As



# **Chapter 3: Implementing Security in Reports and Dashboards**















Created by Me





| Administrative Permissions        |            |
|-----------------------------------|------------|
| Access Chatter For SharePoint     |            |
| API Enabled                       |            |
| Api Only User                     |            |
| Assign Permission Sets            |            |
| Author Apex                       | i          |
| Bulk API Hard Delete              |            |
| Can Approve Feed Post and Comment |            |
| Chatter Internal User             | ✓          |
| Configure Custom Recommendations  |            |
| Create and Customize Dashboards   |            |
| Create and Customize List Views   |            |
| Create and Customize Reports      | ✓ <u>i</u> |
| Create and Own New Chatter Groups |            |
|