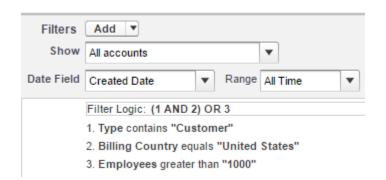

| USD 85,200.00  | 1                            |
| Account Name: Firing Air   |                                           |                | 1                            |
| Account Name: Global Data  | 1                                         | USD 15,000.00  | 2                            |
| Account Name: Kisaran Corp |                                           |                | 1                            |
| Account Name: Star Mart    | 1                                         | USD 8,180.00   | 1                            |
| Account Name: XYZ Corp     |                                           |                | 1                            |
| Grand Totals               | 5                                         | USD 114,280.00 | 9                            |













| ACCOUNT OWNER               | ACCOUNT NAME                        | TYPE               | EMPLOYEES | BILLING COUNTRY |     | Show Me<br>All accounts               |  |
|-----------------------------|-------------------------------------|--------------------|-----------|-----------------|-----|---------------------------------------|--|
| Johan Yu                    | PMA Manufacturing                   | Prospect           | 1,500     |                 |     |                                       |  |
| Alvin Lee                   | United Oil & Gas, UK                | Customer - Direct  | 24,000    |                 |     | Created Date                          |  |
| Johan Yu                    | United Oil & Gas, Singapore         | Customer - Direct  | 3,000     | 29