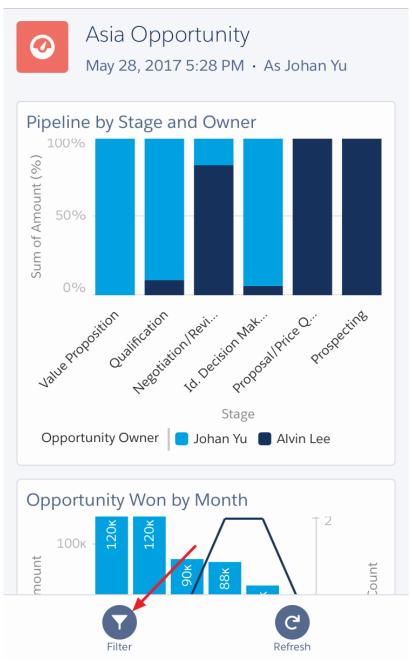

# Opportunity by Stage and Owner

Total Amount \$5,911,000.00

| OPPORTUNITY OWNER    | ALVIN LEE      | JOHAN YU       | Total          |
|----------------------|----------------|----------------|----------------|
| STAGE                | AMOUNT<br>Sum  | AMOUNT<br>Sum  | AMOUNT<br>Sum  |
| Prospecting          | \$0.00         | \$80,000.00    | \$80,000.00    |
| Qualification        | \$0.00         | \$115,000.00   | \$115,000.00   |
| Needs Analysis       | \$675,000.00   | \$0.00         | \$675,000.00   |
| Value Proposition    | \$0.00         | \$330,000.00   | \$330,000.00   |
| Id. Decision Makers  | \$0.00         | \$110,000.00   | \$110,000.00   |
| Perception Analysis  | \$0.00         | \$120,000.00   | \$120,000.00   |
| Proposal/Price Quote | \$270,000.00   | \$100,000.00   | \$370,000.00   |
| Negotiation/Review   | \$395,000.00   | \$0.00         | \$395,000.00   |
| Closed Won           | \$0.00         | \$3,716,000.00 | \$3,716,000.00 |
| Total                | \$1,340,000.00 | \$4,571,000.00 | \$5,911,000.00 |