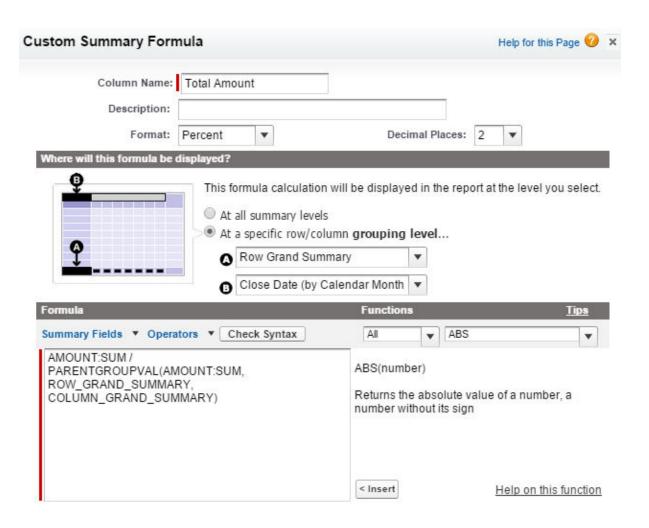

0,000.00   |              | \$80,000.00   | 12.40%       |
| Qualification       | \$0.00        |              | \$0.00        |              | \$100,000.00  |              | \$100,000.00  | 15.50%       |
| Id. Decision Makers | \$0.00        |              | \$50,000.00   |              | \$0.00        |              | \$50,000.00   | 7.75%        |
| Closed Won          | \$60,000.00   |              | \$0.00        |              | \$85,000.00   |              | \$145,000.00  | 22.48%       |
| Closed Lost         | \$270,000.00  |              | \$0.00        |              | \$0.00        |              | \$270,000.00  | 41.86%       |
| Total               | \$330,000.00  |              | \$50,000.00   |              | \$265,000.00  |              | \$645,000.00  |              |



| CLOSE DATE          | APRIL 2016    |              | MAY 2016      |              | JUNE 2016     |              | Total         |              |
|---------------------|---------------|--------------|---------------|--------------|---------------|--------------|---------------|--------------|
| STAGE               | AMOUNT<br>Sum | TOTAL AMOUNT |
| Prospecting         | \$0.00        |              | \$0.00        |              | \$80,000.00   |              | \$80,000.00   |              |
| Qualification       | \$0.00        |              | \$0.00        |              | \$100,000.00  |              | \$100,000.00  |              |
| Id. Decision Makers | \$0.00        |              | \$50,000.00   |              | \$0.00        |              | \$50,000.00   |              |
| C