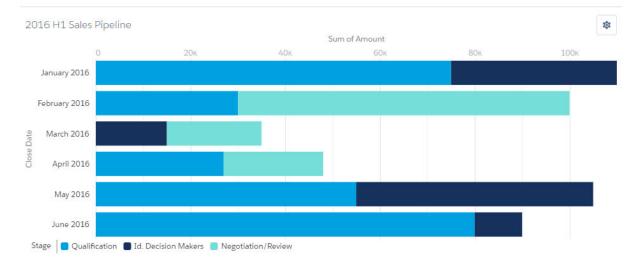

0   | 81.08%         |
| May 2016   | \$55,000.00   |                | \$50,000.00         |                | \$0.00        |                | \$105,000.00  | 56.72%         |
| June 2016  | \$80,000.00   |                | \$10,000.00         |                | \$0.00        |                | \$90,000.00   | -14.29%        |
| Total      | \$162,000.00  |                | \$75,000.00         |                | \$62,000.00   |                | \$299,000.00  |                |

### **Chapter 7: Adding Charts in Reports and Pages**

Total Records Total Amount Total Expected Revenue 24 USD 425,965.00 USD 313,190.00



 Total Records
 Total Amount
 Total Expected Revenue

 20
 \$898,000.00
 \$602,600.00



 Total Records
 Total Amount
 Total Expected Revenue

 13
 \$488,000.00
 \$192,600.00



 Total Records
 Total Amount
 Total Expected Revenue

 13
 \$488,000.00
 \$192,600.00



 Total Records
 Total Amount
 Total Expected Revenue

 13
 \$488,000.00
 \$192,600.00



Total Records 20 Total Amount \$898,000.00 Total Expected Revenue \$602,600.00



Total Records 20 Total Amount \$898,000.00 Total Expected Revenue \$602,600.00



Total Records 20 Total Amount \$898,000.00 Total Expected Revenue \$602,600.00



Total Records 20 Total Amount \$898,000.00



Total Records Total Amount Total 20 \$898,000.00 \$





Total Records Total Amount Total Expected Revenue 20 \$898,000.00 \$602,600.00

| STAGE ↑             | RECORD COUNT | AMOUNT<br>Sum | EXPECTED REVENUE<br>Sum |
|---------------------|--------------|---------------|-------------------------|
| Qualification       | 5