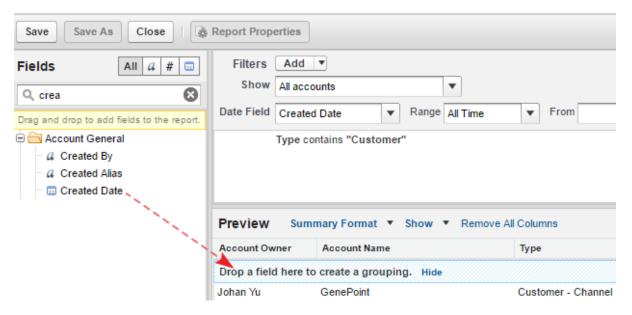

## **Chapter 4: Creating and Managing Reports**

# REPORT Summary Customers

Total Records

14

| TYPE ↑                      | ACCOUNT OWNER ↑                                                                                                                                                                                                                                                                                                                                                                                                                                                                                                                                                                                                                                                                                                                                                                                                                                                                                                                                                                                                                                                                                                                                                                                                                                                                                                                                                                                                                                                                                                                                                                                                                                                                                                                                                                                                                                                                                                                                                                                                                                                                                                                | LAST MODIFIED DATE ↑  | ACCOUNT NAME                        | EMPLOYEES ↑ |
|-----------------------------|--------------------------------------------------------------------------------------------------------------------------------------------------------------------------------------------------------------------------------------------------------------------------------------------------------------------------------------------------------------------------------------------------------------------------------------------------------------------------------------------------------------------------------------------------------------------------------------------------------------------------------------------------------------------------------------------------------------------------------------------------------------------------------------------------------------------------------------------------------------------------------------------------------------------------------------------------------------------------------------------------------------------------------------------------------------------------------------------------------------------------------------------------------------------------------------------------------------------------------------------------------------------------------------------------------------------------------------------------------------------------------------------------------------------------------------------------------------------------------------------------------------------------------------------------------------------------------------------------------------------------------------------------------------------------------------------------------------------------------------------------------------------------------------------------------------------------------------------------------------------------------------------------------------------------------------------------------------------------------------------------------------------------------------------------------------------------------------------------------------------------------|-----------------------|-------------------------------------|-------------|
| Prospect<br>(3 records)     | Alvin Lee<br>(1 record)                                                                                                                                                                                                                                                                                                                                                                                                                                                                                                                                                                                                                                                                                                                                                                                                                                                                                                                                                                                                                                                                                                                                                                                                                                                                                                                                                                                                                                                                                                                                                                                                                                                                                                                                                                                                                                                                                                                                                                                                                                                                                                        | CY2017<br>(1 record)  | Element Industry Ltd                | 500         |
|                             | Johan Yu<br>(2 records)                                                                                                                                                                                                                                                                                                                                                                                                                                                                                                                                                                                                                                                                                                                                                                                                                                                                                                                                                                                                                                                                                                                                                                                                                                                                                                                                                                                                                                                                                                                                                                                                                                                                                                                                                                                                                                                                                                                                                                                                                                                                                                        | CY2017<br>(2 records) | Super Force Inc                     | 800         |
|                             |                                                                                                                                                                                                                                                                                                                                                                                                                                                                                                                                                                                                                                                                                                                                                                                                                                                                                                                                                                                                                                                                                                                                                                                                                                                                                                                                                                                                                                                                                                                                                                                                                                                                                                                                                                                                                                                                                                                                                                                                                                                                                                                                |                       | PMA Manufacturing                   | 1,500       |
| Customer - Direct           | Johan Yu                                                                                                                                                                                                                                                                                                                                                                                                                                                                                                                                                                                                                                                                                                                                                                                                                                                                                                                                                                                                                                                                                                                                                                                                                                                                                                                                                                                                                                                                                                                                                                                                                                                                                                                                                                                                                                                                                                                                                                                                                                                                                                                       | CY2014<br>(7 records) | Edge Communications                 | 1,000       |
| (7 records)                 | (7 records)                                                                                                                                                                                                                                                                                                                                                                                                                                                                                                                                                                                                                                                                                                                                                                                                                                                                                                                                                                                                                                                                                                                                                                                                                                                                                                                                                                                                                                                                                                                                                                                                                                                                                                                                                                                                                                                                                                                                                                                                                                                                                                                    |                       | United Oil & Gas, Singapore         | 3,000       |
|                             |                                                                                                                                                                                                                                                                                                                                                                                                                                                                                                                                                                                                                                                                                                                                                                                                                                                                                                                                                                                                                                                                                                                                                                                                                                                                                                                                                                                                                                                                                                                                                                                                                                                                                                                                                                                                                                                                                                                                                                                                                                                                                                                                |                       | Grand Hotels & Resorts Ltd          | 5,600       |
|                             |                                                                                                                                                                                                                                                                                                                                                                                                                                                                                                                                                                                                                                                                                                                                                                                                                                                                                                                                                                                                                                                                                                                                                                                                                                                                                                                                                                                                                                                                                                                                                                                                                                                                                                                                                                                                                                                                                                                                                                                                                                                                                                                                |                       | Burlington Textiles Corp of America | 9,000       |
|                             |                                                                                                                                                                                                                                                                                                                                                                                                                                                                                                                                                                                                                                                                                                                                                                                                                                                                                                                                                                                                                                                                                                                                                                                                                                                                                                                                                                                                                                                                                                                                                                                                                                                                                                                                                                                                                                                                                                                                                                                                                                                                                                                                |                       | United Oil & Gas, UK                | 24,000      |
|                             |                                                                                                                                                                                                                                                                                                                                                                                                                                                                                                                                                                                                                                                                                                                                                                                                                                                                                                                                                                                                                                                                                                                                                                                                                                                                                                                                                                                                                                                                                                                                                                                                                                                                                                                                                                                                                                                                                                                                                                                                                                                                                                                                |                       | University of Arizona               | 39,000      |
|                             |                                                                                                                                                                                                                                                                                                                                                                                                                                                                                                                                                                                                                                                                                                                                                                                                                                                                                                                                                                                                                                                                                                                                                                                                                                                                                                                                                                                                                                                                                                                                                                                                                                                                                                                                                                                                                                                                                                                                                                                                                                                                                                                                |                       | United Oil & Gas Corp.              | 145,000     |
| Customer - Channel          | And the second s | 120                   |                                     |             |
| (4 records)                 | (4 records)                                                                                                                                                                                                                                                                                                                                                                                                                                                                                                                                                                                                                                                                                                                                                                                                                                                                                                                                                                                                                                                                                                                                                                                                                                                                                                                                                                                                                                                                                                                                                                                                                                                                                                                                                                                                                                                                                                                                                                                                                                                                                                                    | (3 records) GenePoint | 265                                 |             |
|                             | Express Logistics and Transport                                                                                                                                                                                                                                                                                                                                                                                                                                                                                                                                                                                                                                                                                                                                                                                                                                                                                                                                                                                                                                                                                                                                                                                                                                                                                                                                                                                                                                                                                                                                                                                                                                                                                                                                                                                                                                                                                                                                                                                                                                                                                                | 12,300                |                                     |             |
|                             |                                                                                                                                                                                                                                                                                                                                                                                                                                                                                                                                                                                                                                                                                                                                                                                                                                                                                                                                                                                                                                                                                                                                                                                                                                                                                                                                                                                                                                                                                                                                                                                                                                                                                                                                                                                                                                                                                                                                                                                                                                                                                                                                | CY2016<br>(1 record)  | Pyramid Construction Inc.           | 2,680       |
| GRAND TOTAL<br>(14 RECORDS) |                                                                                                                                                                                                                                                                                                                                                                                                                                                                                                                                                                                                                                                                                                                                                                                                                                                                                                                                                                                                                                                                                                                                                                                                                                                                                                                                                                                                                                                                                                                                                                                                                                                                                                                                                                                                                                                                                                                                                                                                                                                                                                                                |                       |                                     |             |