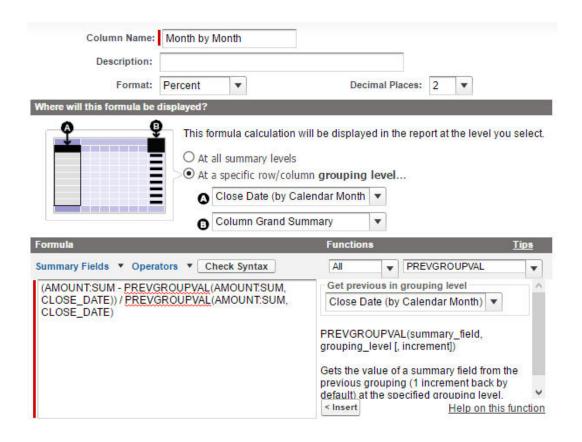

| \$35,000.00   |                |
|                                   | Subtotal                |                                | \$35,000.00   | \$80,000.00    |
| Subtotal                          |                         |                                | \$35,000.00   | -              |

| CLOSE DATE ↑   | RECORD COUNT | AMOUNT<br>Sum  | PREV MONTH AMOUNT |
|----------------|--------------|----------------|-------------------|
| June 2016      | 2            | \$170,000.00   |                   |
| July 2016      | 3            | \$213,000.00   | \$170,000.00      |
| September 2016 | 2            | \$355,000.00   | \$213,000.00      |
| October 2016   | 1            | \$440,000.00   | \$355,000.00      |
| GRAND TOTAL    | 8            | \$1,178,000.00 | -                 |



| STAGE      | QUALIFICATION |                | ID. DECISION MAKERS |                | CLOSED WON    |                | Total         |                |
|------------|---------------|----------------|---------------------|----------------|---------------|----------------|---------------|----------------|
| CLOSE DATE | AMOUNT<br>Sum | MONTH BY MONTH | AMOUNT<br>Sum       | MONTH BY MONTH | AMOUNT<br>Sum | MONTH BY MONTH | AMOUNT<br>Sum | MONTH BY MONTH |
| March 2016 | \$0.00        |                | \$15,000.00         |                | \$22,000.00   |                | \$37,000.00   | -              |
| April 2016 | \$27,000.00   |                | \$0.00              |                | \$40,000.00   |                | \$67,000.00   | 81.08%         |
| May 2016   | \$55,000.00   |