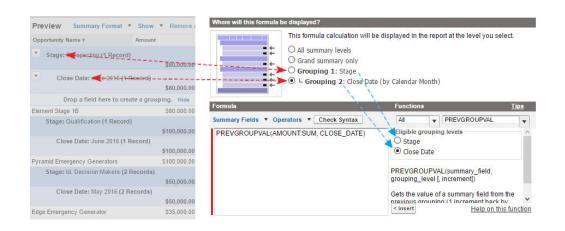

| CLOSE DATE ↑               | OPPORTUNITY OWNER ↑     | OPPORTUNITY NAME ↑             | AMOUNT<br>Sum | AMOUNT BY CLOSE DATE |
|----------------------------|-------------------------|--------------------------------|---------------|----------------------|
| June 2016<br>(3 records)   | Alvin Lee<br>(1 record) | Pyramid Emergency Generators   | \$100,000.00  |                      |
|                            | Subtotal                |                                | \$100,000.00  | \$265,000            |
|                            | Johan Yu<br>(2 records) | Element Stage 1A               | \$85,000.00   | Miles                |
|                            |                         | Element Stage 1B               | \$80,000.00   |                      |
|                            | Subtotal                |                                | \$165,000.00  | \$265,000            |
| Subtotal                   |                         |                                | \$265,000.00  |                      |
| July 2016<br>(3 records)   | Alvin Lee<br>(1 record) | Element Phase IIa              | \$38,000.00   |                      |
|                            | Subtotal                |                                | \$38,000.00   | \$213,000            |
|                            | Johan Yu                | Project Motor Head             | \$100,000.00  |                      |
|                            | (2 records)             | Project Motor Links in Kentica | \$75,000.00   |                      |
|                            | Subtotal                |                                | \$175,000.00  | \$213,000            |
| Subtotal                   |                         |                                | \$213,000.00  |                      |
| GRAND TOTAL<br>(6 RECORDS) |                         |                                | \$478,000.00  | 2                    |