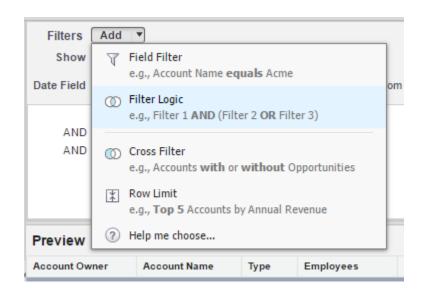

| USD 85,200.00  | 1                            |
| Account Name: Firing Air   |                                           |                | 1                            |
| Account Name: Global Data  | 1                                         | USD 15,000.00  | 2                            |
| Account Name: Kisaran Corp |                                           |                | 1                            |
| Account Name: Star Mart    | 1                                         | USD 8,180.00   | 1                            |
| Account Name: XYZ Corp     |                                           |                | 1                            |
| Grand Totals               | 5                                         | USD 114,280.00 | 9                            |













| ACCOUNT OWNER               | ACCOUNT NAME                        | TYPE               | EMPLOYEES | BILLING COUNTRY |     | Show Me<br>All accounts               |  |
|-----------------------------|-------------------------------------|--------------------|-----------|-----------------|-----|---------------------------------------|--|
| Johan Yu                    | PMA Manufacturing                   | Prospect           | 1,500     |                 |     |                                       |  |
| Alvin Lee                   | United Oil & Gas, UK                | Customer - Direct  | 24,000    |                 |     | Created Date                          |  |
| Johan Yu                    | United Oil & Gas, Singapore         | Customer - Direct  | 3,000     | 29