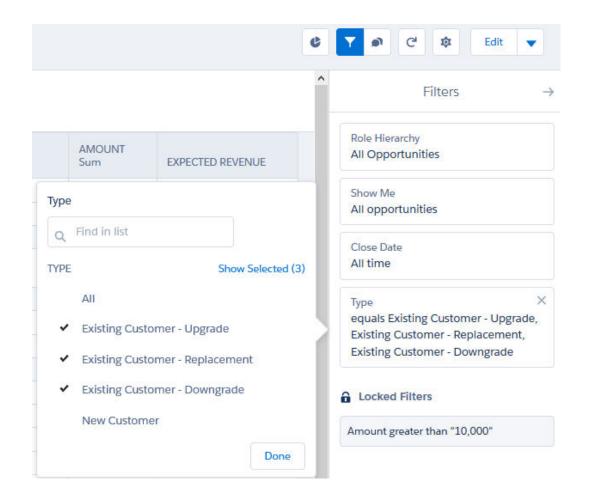

# Opportunity by Stage and Owner

Total Amount \$5,911,000.00

| OPPORTUNITY OWNER    | ALVIN LEE      | JOHAN YU       | Total          |
|----------------------|----------------|----------------|----------------|
| STAGE                | AMOUNT<br>Sum  | AMOUNT<br>Sum  | AMOUNT<br>Sum  |
| Prospecting          | \$0.00         | \$80,000.00    | \$80,000.00    |
| Qualification        | \$0.00         | \$115,000.00   | \$115,000.00   |
| Needs Analysis       | \$675,000.00   | \$0.00         | \$675,000.00   |
| Value Proposition    | \$0.00         | \$330,000.00   | \$330,000.00   |
| Id. Decision Makers  | \$0.00         | \$110,000.00   | \$110,000.00   |
| Perception Analysis  | \$0.00         | \$120,000.00   | \$120,000.00   |
| Proposal/Price Quote | \$270,000.00   | \$100,000.00   | \$370,000.00   |
| Negotiation/Review   | \$395,000.00   | \$0.00         | \$395,000.00   |
| Closed Won           | \$0.00         | \$3,716,000.00 | \$3,716,000.00 |
| Total                | \$1,340,000.00 | \$4,571,000.00 | \$5,911,000.00 |