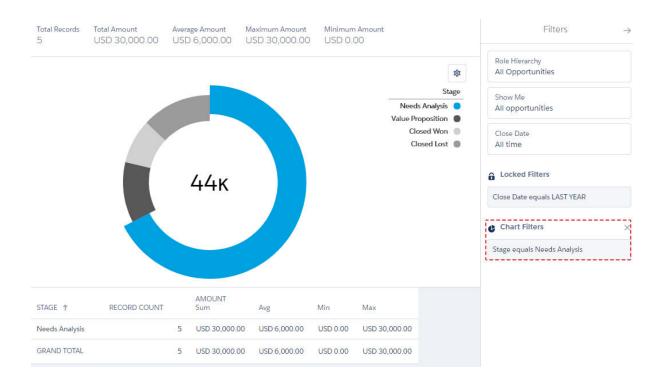

|     |                                       |  |



















5

| ACCOUNT OWNER              | ACCOUNT NAME                        | EMPLOYEES ↓ |
|----------------------------|-------------------------------------|-------------|
| Alvin Lee                  | United Oil & Gas Corp.              | 145,000     |
| Johan Yu                   | University of Arizona               | 39,000      |
| Alvin Lee                  | United Oil & Gas, UK                | 24,000      |
| Johan Yu                   | Express Logistics and Transport     | 12,300      |
| Johan Yu                   | Burlington Textiles Corp of America | 9,000       |
| Grand Total<br>(5 records) |                                     |             |



## Report Type: Opportunities Opportunities by Stage













### **Chapter 5: Understanding Report Types**



Help Settings Standard salesforce.com Help Window









































### Customers with/without Claims with/without Payment

Help for this Page

« Back to List: Custom Object Definitions

Below is the information for this custom report type. You can click the buttons on this page to preview or update information for the custom report type.





| Fields Available for Reports | Edit Layout | Preview Layout  | Fields Available for Reports Help 3 |  |
|------------------------------|-------------|-----------------|-------------------------------------|--|
| Source                       |             | Selected Fields | Selected Fields                     |  |
| Customers                    |             | 8