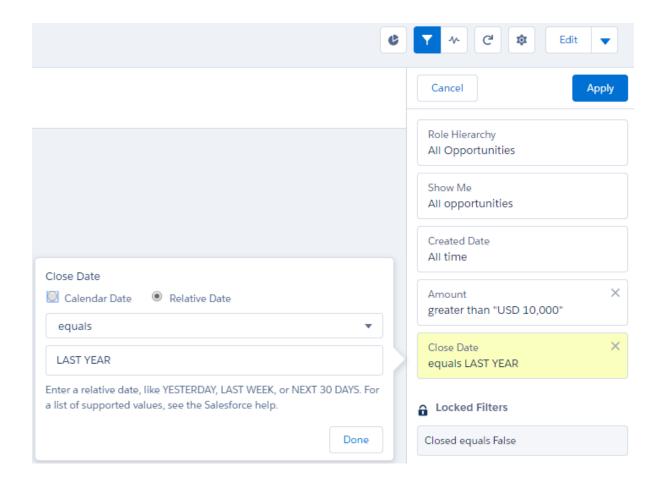

|     |                                       |  |



















5

| ACCOUNT OWNER              | ACCOUNT NAME                        | EMPLOYEES ↓ |
|----------------------------|-------------------------------------|-------------|
| Alvin Lee                  | United Oil & Gas Corp.              | 145,000     |
| Johan Yu                   | University of Arizona               | 39,000      |
| Alvin Lee                  | United Oil & Gas, UK                | 24,000      |
| Johan Yu                   | Express Logistics and Transport     | 12,300      |
| Johan Yu                   | Burlington Textiles Corp of America | 9,000       |
| Grand Total<br>(5 records) |                                     |             |



## Report Type: Opportunities Opportunities by Stage













### **Chapter 5: Understanding Report Types**



Help Settings Standard salesforce.com Help Window









































### Customers with/without Claims with/without Payment

Help for this Page

« Back to List: Custom Object Definitions

Below is the information for this custom report type. You can click the buttons on this page to preview or update information for the custom report type.





| Fields Available for Reports | Edit Layout | Preview Layout  | Fields Available for Reports Help 3 |  |
|------------------------------|-------------|-----------------|-------------------------------------|--|
| Source                       |             | Selected Fields | Selected Fields                     |  |
| Customers                    |             | 8