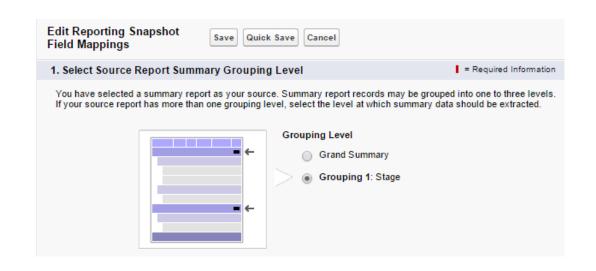

| salesforce     | 1.45           | ACalculator      | 6/5/2016 8:05 AM    |        |

#### SETUP Package Manager Sales Executive Dashboard Dashboard Service Executive Overview Dashboard Agent Supervisor Overview Dashboard Salesperson Dashboard Dashboard Sales and Marketing Dashboard - Reports Report Folder Best Practice Service Dashboards Dashboard Folder Example Sales and Marketing Dashboards Dashboard Folder High Priority Open Cases by Account Report Sales Tools Document Folder





## **Chapter 11: Advanced Tips and Tricks for Reports and Dashboards**







































#### Mobile Cards (Salesforce1 only)

Drag expanded lookups and mobile-enabled Visualforce pages here to display them as mobile cards.

#### **Related Lists**













# Opportunity by Stage (for Snapshot)

Total Records Total Amount 40 \$4,511,000.00

| STAGE ↑              | RECORD COUNT | AMOUNT<br>Sum  |
|----------------------|--------------|----------------|
| Prospecting          | 1            | \$5,000.00     |
| Qualification        | 6            | \$282,000.00   |
| Value Proposition    | 2            | \$330,000.00   |
| Id. Decision Makers  | 6            | \$170,000.00   |
| Proposal/Price Quote | 1            | \$100,000.00   |
| Negotiation/Review   | 4            | \$236,000.00   |
| Closed Won           | 20           | \$3,388,000.00 |
| GRAND TOTAL          | 40           | \$4,511,000.00 |

| FIELD LABEL               | FIELD NAME       | DATA TYPE       |
|---------------------------|------------------|-----------------|
| Create