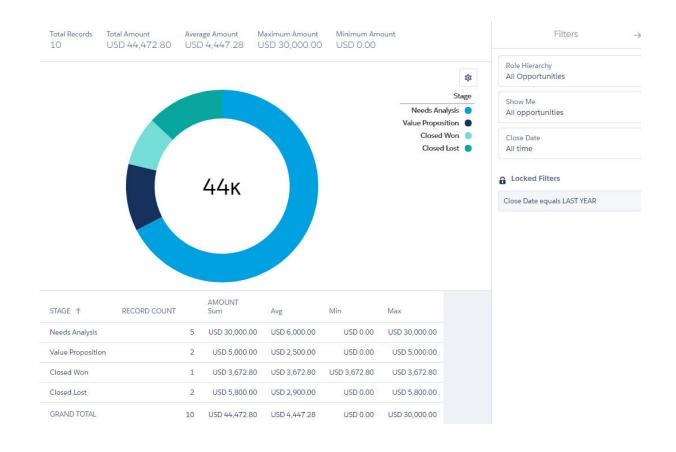

|     |                                       |  |



















5

| ACCOUNT OWNER              | ACCOUNT NAME                        | EMPLOYEES ↓ |
|----------------------------|-------------------------------------|-------------|
| Alvin Lee                  | United Oil & Gas Corp.              | 145,000     |
| Johan Yu                   | University of Arizona               | 39,000      |
| Alvin Lee                  | United Oil & Gas, UK                | 24,000      |
| Johan Yu                   | Express Logistics and Transport     | 12,300      |
| Johan Yu                   | Burlington Textiles Corp of America | 9,000       |
| Grand Total<br>(5 records) |                                     |             |



## Report Type: Opportunities Opportunities by Stage













### **Chapter 5: Understanding Report Types**



Help Settings Standard salesforce.com Help Window









































### Customers with/without Claims with/without Payment

Help for this Page

« Back to List: Custom Object Definitions

Below is the information for this custom report type. You can click the buttons on this page to preview or update information for the custom report type.





| Fields Available for Reports | Edit Layout | Preview Layout  | Fields Available for Reports Help 3 |  |
|------------------------------|-------------|-----------------|-------------------------------------|--|
| Source                       |             | Selected Fields | Selected Fields                     |  |
| Customers                    |             | 8