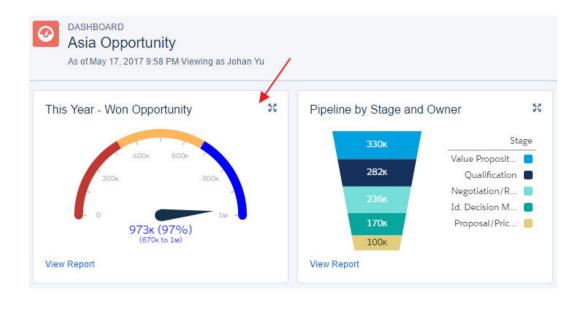

# Opportunity by Stage and Owner

Total Amount \$5,911,000.00

| OPPORTUNITY OWNER    | ALVIN LEE      | JOHAN YU       | Total          |
|----------------------|----------------|----------------|----------------|
| STAGE                | AMOUNT<br>Sum  | AMOUNT<br>Sum  | AMOUNT<br>Sum  |
| Prospecting          | \$0.00         | \$80,000.00    | \$80,000.00    |
| Qualification        | \$0.00         | \$115,000.00   | \$115,000.00   |
| Needs Analysis       | \$675,000.00   | \$0.00         | \$675,000.00   |
| Value Proposition    | \$0.00         | \$330,000.00   | \$330,000.00   |
| Id. Decision Makers  | \$0.00         | \$110,000.00   | \$110,000.00   |
| Perception Analysis  | \$0.00         | \$120,000.00   | \$120,000.00   |
| Proposal/Price Quote | \$270,000.00   | \$100,000.00   | \$370,000.00   |
| Negotiation/Review   | \$395,000.00   | \$0.00         | \$395,000.00   |
| Closed Won           | \$0.00         | \$3,716,000.00 | \$3,716,000.00 |
| Total                | \$1,340,000.00 | \$4,571,000.00 | \$5,911,000.00 |