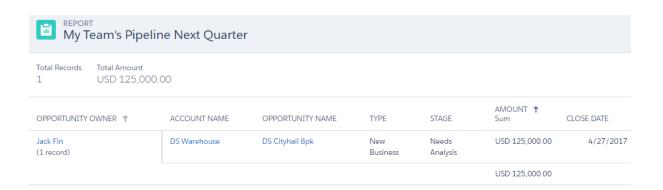

| CLOSE DATE ↑               | OPPORTUNITY OWNER ↑     | OPPORTUNITY NAME ↑             | AMOUNT<br>Sum | AMOUNT BY CLOSE DATE |
|----------------------------|-------------------------|--------------------------------|---------------|----------------------|
| June 2016<br>(3 records)   | Alvin Lee<br>(1 record) | Pyramid Emergency Generators   | \$100,000.00  |                      |
|                            | Subtotal                |                                | \$100,000.00  | \$265,000            |
|                            | Johan Yu<br>(2 records) | Element Stage 1A               | \$85,000.00   | Miles                |
|                            |                         | Element Stage 1B               | \$80,000.00   |                      |
|                            | Subtotal                |                                | \$165,000.00  | \$265,000            |
| Subtotal                   |                         |                                | \$265,000.00  |                      |
| July 2016<br>(3 records)   | Alvin Lee<br>(1 record) | Element Phase IIa              | \$38,000.00   |                      |
|                            | Subtotal                |                                | \$38,000.00   | \$213,000            |
|                            | Johan Yu                | Project Motor Head             | \$100,000.00  |                      |
|                            | (2 records)             | Project Motor Links in Kentica | \$75,000.00   |                      |
|                            | Subtotal                |                                | \$175,000.00  | \$213,000            |
| Subtotal                   |                         |                                | \$213,000.00  |                      |
| GRAND TOTAL<br>(6 RECORDS) |                         |                                | \$478,000.00  | 2                    |