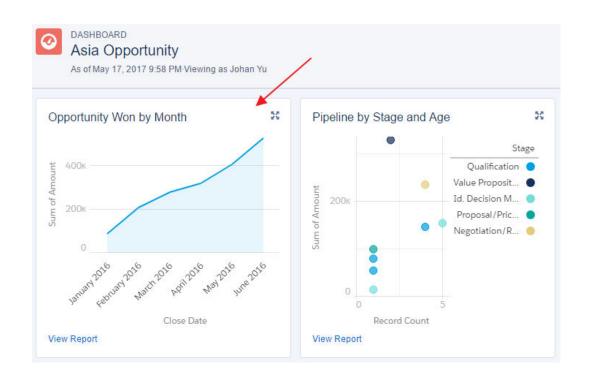

| CLOSE DATE ↑               | OPPORTUNITY OWNER ↑     | OPPORTUNITY NAME ↑             | AMOUNT<br>Sum | AMOUNT BY CLOSE DATE |
|----------------------------|-------------------------|--------------------------------|---------------|----------------------|
| June 2016<br>(3 records)   | Alvin Lee<br>(1 record) | Pyramid Emergency Generators   | \$100,000.00  |                      |
|                            | Subtotal                |                                | \$100,000.00  | \$265,000            |
|                            | Johan Yu<br>(2 records) | Element Stage 1A               | \$85,000.00   | Miles                |
|                            |                         | Element Stage 1B               | \$80,000.00   |                      |
|                            | Subtotal                |                                | \$165,000.00  | \$265,000            |
| Subtotal                   |                         |                                | \$265,000.00  |                      |
| July 2016<br>(3 records)   | Alvin Lee<br>(1 record) | Element Phase IIa              | \$38,000.00   |                      |
|                            | Subtotal                |                                | \$38,000.00   | \$213,000            |
|                            | Johan Yu                | Project Motor Head             | \$100,000.00  |                      |
|                            | (2 records)             | Project Motor Links in Kentica | \$75,000.00   |                      |
|                            | Subtotal                |                                | \$175,000.00  | \$213,000            |
| Subtotal                   |                         |                                | \$213,000.00  |                      |
| GRAND TOTAL<br>(6 RECORDS) |                         |                                | \$478,000.00  | 2                    |