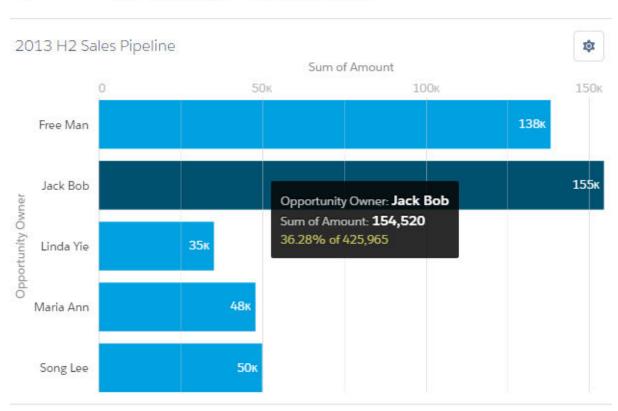

| \$37,000.00   | -              |
| April 2016 | \$27,000.00   |                | \$0.00              |                | \$40,000.00   |                | \$67,000.00   | 81.08%         |
| May 2016   | \$55,000.00   |                | \$50,000.00         |                | \$0.00        |                | \$105,000.00  | 56.72%         |
| June 2016  | \$80,000.00   |                | \$10,000.00         |                | \$0.00        |                | \$90,000.00   | -14.29%        |
| Total      | \$162,000.00  |                | \$75,000.00         |                | \$62,000.00   |                | \$299,000.00  |                |

### **Chapter 7: Adding Charts in Reports and Pages**

Total Records Total Amount Total Expected Revenue 24 USD 425,965.00 USD 313,190.00



 Total Records
 Total Amount
 Total Expected Revenue

 20
 \$898,000.00
 \$602,600.00



 Total Records
 Total Amount
 Total Expected Revenue

 13
 \$488,000.00
 \$192,600.00



 Total Records
 Total Amount
 Total Expected Revenue

 13
 \$488,000.00
 \$192,600.00



 Total Records
 Total Amount
 Total Expected Revenue

 13
 \$488,000.00
 \$192,600.00



Total Records 20 Total Amount \$898,000.00 Total Expected Revenue \$602,600.00



Total Records 20 Total Amount \$898,000.00 Total Expected Revenue \$602,600.00



Total Records 20 Total Amount \$898,000.00 Total Expected Revenue \$602,600.00



Total Records 20 Total Amount \$898,000.00



Total Records Total Amount Total 20 \$898,000.00 \$





Total Records Total Amount Total Expected Revenue 20 \$898,000.00 \$602,600.00

| STAGE ↑