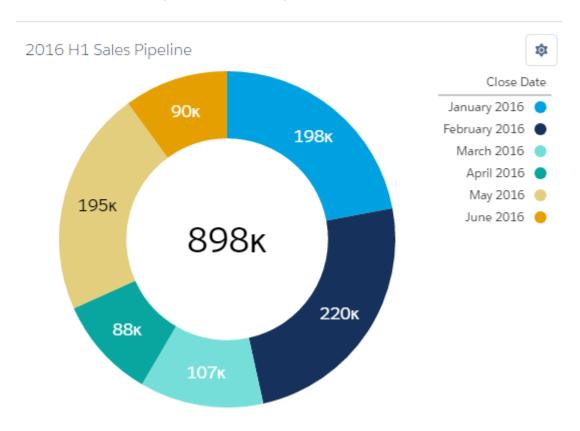

.00   |                | \$299,000.00  |                |

### **Chapter 7: Adding Charts in Reports and Pages**

Total Records Total Amount Total Expected Revenue 24 USD 425,965.00 USD 313,190.00



 Total Records
 Total Amount
 Total Expected Revenue

 20
 \$898,000.00
 \$602,600.00



 Total Records
 Total Amount
 Total Expected Revenue

 13
 \$488,000.00
 \$192,600.00



 Total Records
 Total Amount
 Total Expected Revenue

 13
 \$488,000.00
 \$192,600.00



 Total Records
 Total Amount
 Total Expected Revenue

 13
 \$488,000.00
 \$192,600.00



Total Records 20 Total Amount \$898,000.00 Total Expected Revenue \$602,600.00



Total Records 20 Total Amount \$898,000.00 Total Expected Revenue \$602,600.00



Total Records 20 Total Amount \$898,000.00 Total Expected Revenue \$602,600.00



Total Records 20 Total Amount \$898,000.00



Total Records Total Amount Total 20 \$898,000.00 \$





Total Records Total Amount Total Expected Revenue 20 \$898,000.00 \$602,600.00

| STAGE ↑             | RECORD COUNT | AMOUNT<br>Sum | EXPECTED REVENUE<br>Sum |
|---------------------|--------------|---------------|-------------------------|
| Qualification       | 5            | \$267,000.00  | \$26,700.00             |
| Id. Decision Makers | 5            | \$110,000.00  | \$66,000.00             |
| Negotiation/Review  | 3            | \$111,000.00  | \$99,900.00             |
| Closed Won          | 7            | \$410,000.00  | \$410,000.00            |
| GRAND TOTAL         | 20           | \$898,000.00  | \$602,600.00            |







Total Records 20 Total Amount \$898,000.0