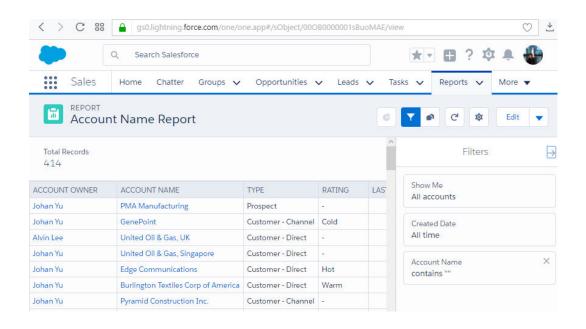

## **Chapter 4: Creating and Managing Reports**

# REPORT Summary Customers

Total Records

14

| TYPE ↑                      | ACCOUNT OWNER ↑                                                                                                                                                                                                                                                                                                                                                                                                                                                                                                                                                                                                                                                                                                                                                                                                                                                                                                                                                                                                                                                                                                                                                                                                                                                                                                                                                                                                                                                                                                                                                                                                                                                                                                                                                                                                                                                                                                                                                                                                                                                                                                                | LAST MODIFIED DATE ↑  | ACCOUNT NAME                        | EMPLOYEES ↑ |
|-----------------------------|--------------------------------------------------------------------------------------------------------------------------------------------------------------------------------------------------------------------------------------------------------------------------------------------------------------------------------------------------------------------------------------------------------------------------------------------------------------------------------------------------------------------------------------------------------------------------------------------------------------------------------------------------------------------------------------------------------------------------------------------------------------------------------------------------------------------------------------------------------------------------------------------------------------------------------------------------------------------------------------------------------------------------------------------------------------------------------------------------------------------------------------------------------------------------------------------------------------------------------------------------------------------------------------------------------------------------------------------------------------------------------------------------------------------------------------------------------------------------------------------------------------------------------------------------------------------------------------------------------------------------------------------------------------------------------------------------------------------------------------------------------------------------------------------------------------------------------------------------------------------------------------------------------------------------------------------------------------------------------------------------------------------------------------------------------------------------------------------------------------------------------|-----------------------|-------------------------------------|-------------|
| Prospect<br>(3 records)     | Alvin Lee<br>(1 record)                                                                                                                                                                                                                                                                                                                                                                                                                                                                                                                                                                                                                                                                                                                                                                                                                                                                                                                                                                                                                                                                                                                                                                                                                                                                                                                                                                                                                                                                                                                                                                                                                                                                                                                                                                                                                                                                                                                                                                                                                                                                                                        | CY2017<br>(1 record)  | Element Industry Ltd                | 500         |
|                             | Johan Yu<br>(2 records)                                                                                                                                                                                                                                                                                                                                                                                                                                                                                                                                                                                                                                                                                                                                                                                                                                                                                                                                                                                                                                                                                                                                                                                                                                                                                                                                                                                                                                                                                                                                                                                                                                                                                                                                                                                                                                                                                                                                                                                                                                                                                                        | CY2017<br>(2 records) | Super Force Inc                     | 800         |
|                             |                                                                                                                                                                                                                                                                                                                                                                                                                                                                                                                                                                                                                                                                                                                                                                                                                                                                                                                                                                                                                                                                                                                                                                                                                                                                                                                                                                                                                                                                                                                                                                                                                                                                                                                                                                                                                                                                                                                                                                                                                                                                                                                                |                       | PMA Manufacturing                   | 1,500       |
| Customer - Direct           | Johan Yu                                                                                                                                                                                                                                                                                                                                                                                                                                                                                                                                                                                                                                                                                                                                                                                                                                                                                                                                                                                                                                                                                                                                                                                                                                                                                                                                                                                                                                                                                                                                                                                                                                                                                                                                                                                                                                                                                                                                                                                                                                                                                                                       | CY2014<br>(7 records) | Edge Communications                 | 1,000       |
| (7 records)                 | (7 records)                                                                                                                                                                                                                                                                                                                                                                                                                                                                                                                                                                                                                                                                                                                                                                                                                                                                                                                                                                                                                                                                                                                                                                                                                                                                                                                                                                                                                                                                                                                                                                                                                                                                                                                                                                                                                                                                                                                                                                                                                                                                                                                    |                       | United Oil & Gas, Singapore         | 3,000       |
|                             |                                                                                                                                                                                                                                                                                                                                                                                                                                                                                                                                                                                                                                                                                                                                                                                                                                                                                                                                                                                                                                                                                                                                                                                                                                                                                                                                                                                                                                                                                                                                                                                                                                                                                                                                                                                                                                                                                                                                                                                                                                                                                                                                |                       | Grand Hotels & Resorts Ltd          | 5,600       |
|                             |                                                                                                                                                                                                                                                                                                                                                                                                                                                                                                                                                                                                                                                                                                                                                                                                                                                                                                                                                                                                                                                                                                                                                                                                                                                                                                                                                                                                                                                                                                                                                                                                                                                                                                                                                                                                                                                                                                                                                                                                                                                                                                                                |                       | Burlington Textiles Corp of America | 9,000       |
|                             |                                                                                                                                                                                                                                                                                                                                                                                                                                                                                                                                                                                                                                                                                                                                                                                                                                                                                                                                                                                                                                                                                                                                                                                                                                                                                                                                                                                                                                                                                                                                                                                                                                                                                                                                                                                                                                                                                                                                                                                                                                                                                                                                |                       | United Oil & Gas, UK                | 24,000      |
|                             |                                                                                                                                                                                                                                                                                                                                                                                                                                                                                                                                                                                                                                                                                                                                                                                                                                                                                                                                                                                                                                                                                                                                                                                                                                                                                                                                                                                                                                                                                                                                                                                                                                                                                                                                                                                                                                                                                                                                                                                                                                                                                                                                |                       | University of Arizona               | 39,000      |
|                             |                                                                                                                                                                                                                                                                                                                                                                                                                                                                                                                                                                                                                                                                                                                                                                                                                                                                                                                                                                                                                                                                                                                                                                                                                                                                                                                                                                                                                                                                                                                                                                                                                                                                                                                                                                                                                                                                                                                                                                                                                                                                                                                                |                       | United Oil & Gas Corp.              | 145,000     |
| Customer - Channel          | And the second s | 120                   |                                     |             |
| (4 records)                 | (4 records)                                                                                                                                                                                                                                                                                                                                                                                                                                                                                                                                                                                                                                                                                                                                                                                                                                                                                                                                                                                                                                                                                                                                                                                                                                                                                                                                                                                                                                                                                                                                                                                                                                                                                                                                                                                                                                                                                                                                                                                                                                                                                                                    | (3 records) GenePoint | 265                                 |             |
|                             | Express Logistics and Transport                                                                                                                                                                                                                                                                                                                                                                                                                                                                                                                                                                                                                                                                                                                                                                                                                                                                                                                                                                                                                                                                                                                                                                                                                                                                                                                                                                                                                                                                                                                                                                                                                                                                                                                                                                                                                                                                                                                                                                                                                                                                                                | 12,300                |                                     |             |
|                             |                                                                                                                                                                                                                                                                                                                                                                                                                                                                                                                                                                                                                                                                                                                                                                                                                                                                                                                                                                                                                                                                                                                                                                                                                                                                                                                                                                                                                                                                                                                                                                                                                                                                                                                                                                                                                                                                                                                                                                                                                                                                                                                                | CY2016<br>(1 record)  | Pyramid Construction Inc.           | 2,680       |
| GRAND TOTAL<br>(14 RECORDS) |                                                                                                                                                                                                                                                                                                                                                                                                                                                                                                                                                                                                                                                                                                                                                                                                                                                                                                                                                                                                                                                                                                                                                                                                                                                                                                                                                                                                                                                                                                                                                                                                                                                                                                                                                                                                                                                                                                                                                                                                                                                                                                                                |                       |                                     |             |