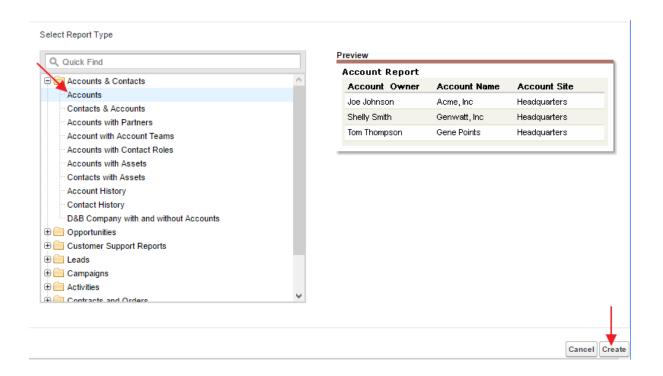

Chatter Groups |            |
|                                   |            |

### Create





| Create Dashboard Folders | l          | Requires these permissions:      | nage these folders if sharing rights allow. |
|--------------------------|------------|----------------------------------|---------------------------------------------|
| Create Libraries         |            | Create and Customize Reports     |                                             |
| Create Report Folders    | ✓ <u>i</u> | Create report folders and manage | e these folders if sharing rights allow.    |
| Create Topics            |            | Create new topics by assigning t | hem to feed items.                          |

## Assign Users

### All Users



## **Chapter 4: Creating and Managing Reports**













# REPORT Summary Customers

Total Records

14

| TYPE ↑                      | ACCOUNT OWNER ↑