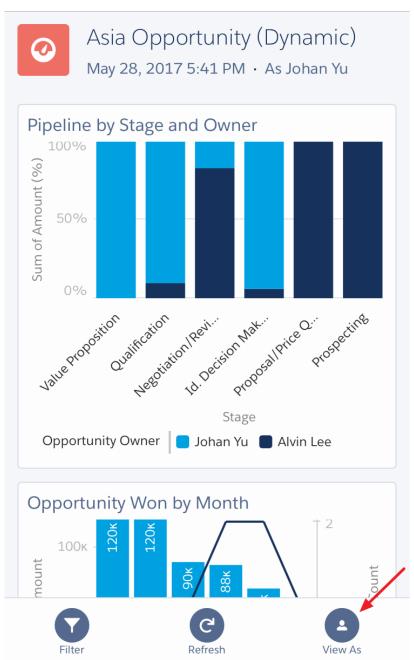

r 12: Dashboards and Reports in the Salesforce1 Mobile App**

s



### Mobile Navigation

Help for this Page 🕜

Add Salesforce productivity items, smart search items, Visualforce tabs, or Lightning Page tabs to the Salesforce1 navigation menu.

When organizing the menu items, put the items that users will want most at the top. The first item in the Selected list becomes the Salesforce1 landing page for users. The Smart Search Items element can expand into a set of eight or more menu items in Salesforce1, and it may push other elements below the scroll point if you put it near the top of the menu. Anything you put below the Smart Search Items element will appear in the Apps section of the navigation menu.

The Today menu item is only available for the Salesforce1 downloadable app.

























@Automotive Group post to group

Dashboard: Asia Opportunity (Dynamic)

https://gs0.lightning.force.com/one/one.app#/sObject/01ZB000000Q8cfMAC/view

























### Account by Type

| Account Own | Account Name             | Last |
|-------------|--------------------------|------|
| Johan Yu    | GenePoint                | 5/2  |
| Alvin Lee   | United Oil & Gas, UK     | 4/1  |
| Johan Yu    | United Oil & Gas, pore   | 5/2  |
| Johan Yu    | Edge Communications      | 5/4  |
| Johan Yu    | Burlington Textiles rica | 5/4  |
| Johan Yu    | Pyramid ConstructiInc.   | 5/1  |
| Johan Yu    | Dickenson plc            | 5/2  |
| Johan Yu    | Grand Hotels & Re Ltd    | 5/4  |
| Johan Yu    | Express Logistics a port | 5/4  |
| Alvin Lee   | University of Arizona