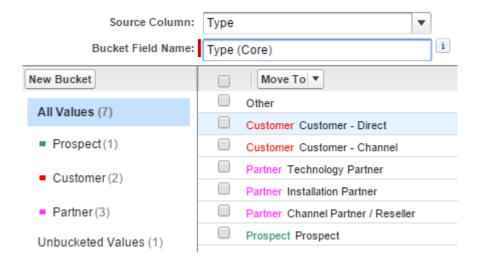

### **Chapter 6: Advanced Report Configuration**

| ACCOUNT NAME           | ACCOUNT OWNER ↑ | TYPE (CORE) |
|------------------------|-----------------|-------------|
| United Oil & Gas, UK   | Alvin Lee       | Customer    |
| United Oil & Gas Corp. | Alvin Lee       | Customer    |
| Element Industry Ltd   | Alvin Lee       | Prospect    |
| Accurate Glass         | Alvin Lee       | Customer    |
| Mass-100               | Alvin Lee       | Other       |
| PMA Manufacturing      | Johan Yu        | Prospect    |

### Define Ranges i

☐ Treat empty **Employees** values in the report as zeros.