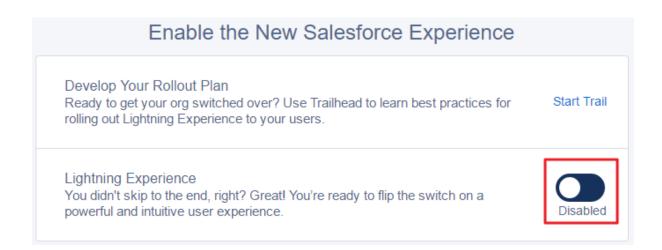

## Enable the New Salesforce Experience

### Develop Your Rollout Plan

Ready to get your org switched over? Use Trailhead to learn best practices for rolling out Lightning Experience to your users.

Start Trail

### Lightning Experience

You didn't skip to the end, right? Great! You're ready to flip the switch on a powerful and intuitive user experience.