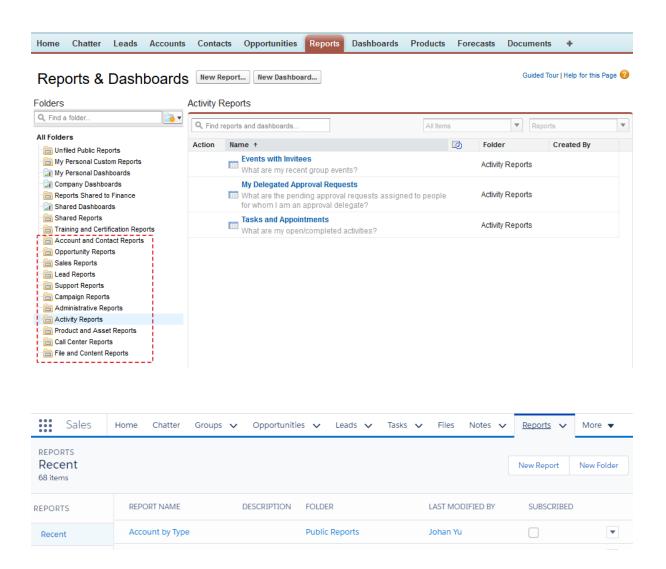

# **Chapter 1: Fundamentals of Salesforce Reports and Dashboards**







## Enable the New Salesforce Experience

### Develop Your Rollout Plan

Ready to get your org switched over? Use Trailhead to learn best practices for rolling out Lightning Experience to your users.

Start Trail

### Lightning Experience

You didn't skip to the end, right? Great! You're ready to flip the switch on a powerful and intuitive user experience.



























# **Chapter 2: Concepts and Permissions in Reports and Dashboards**



























## Properties



### View Dashboard As



# **Chapter 3: Implementing Security in Reports and Dashboards**















Created by Me





| Administrative Permissions        |            |
|-----------------------------------|------------|
| Access Chatter For SharePoint     |            |
| API Enabled                       |            |
| Api Only User                     |            |
| Assign Permission Sets            |            |
| Author Apex                       | i          |
| Bulk API Hard Delete              |            |
| Can Approve Feed Post and Comment |            |
| Chatter Internal User             | ✓          |
| Configure Custom Recommendations  |            |
| Create and Customize Dashboards   |            |
| Create and Customize List