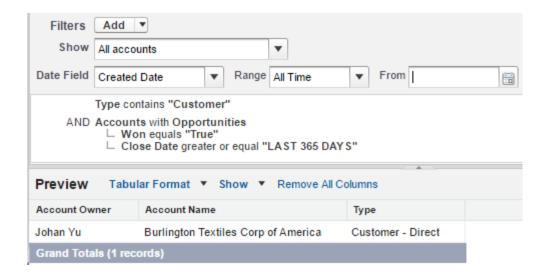

## **Chapter 4: Creating and Managing Reports**

# REPORT Summary Customers

Total Records

14

| TYPE ↑                      | ACCOUNT OWNER ↑                                                                                                                                                                                                                                                                                                                                                                                                                                                                                                                                                                                                                                                                                                                                                                                                                                                                                                                                                                                                                                                                                                                                                                                                                                                                                                                                                                                                                                                                                                                                                                                                                                                                                                                                                                                                                                                                                                                                                                                                                                                                                                                | LAST MODIFIED DATE ↑  | ACCOUNT NAME                        | EMPLOYEES ↑ |
|-----------------------------|--------------------------------------------------------------------------------------------------------------------------------------------------------------------------------------------------------------------------------------------------------------------------------------------------------------------------------------------------------------------------------------------------------------------------------------------------------------------------------------------------------------------------------------------------------------------------------------------------------------------------------------------------------------------------------------------------------------------------------------------------------------------------------------------------------------------------------------------------------------------------------------------------------------------------------------------------------------------------------------------------------------------------------------------------------------------------------------------------------------------------------------------------------------------------------------------------------------------------------------------------------------------------------------------------------------------------------------------------------------------------------------------------------------------------------------------------------------------------------------------------------------------------------------------------------------------------------------------------------------------------------------------------------------------------------------------------------------------------------------------------------------------------------------------------------------------------------------------------------------------------------------------------------------------------------------------------------------------------------------------------------------------------------------------------------------------------------------------------------------------------------|-----------------------|-------------------------------------|-------------|
| Prospect<br>(3 records)     | Alvin Lee<br>(1 record)                                                                                                                                                                                                                                                                                                                                                                                                                                                                                                                                                                                                                                                                                                                                                                                                                                                                                                                                                                                                                                                                                                                                                                                                                                                                                                                                                                                                                                                                                                                                                                                                                                                                                                                                                                                                                                                                                                                                                                                                                                                                                                        | CY2017<br>(1 record)  | Element Industry Ltd                | 500         |
|                             | Johan Yu<br>(2 records)                                                                                                                                                                                                                                                                                                                                                                                                                                                                                                                                                                                                                                                                                                                                                                                                                                                                                                                                                                                                                                                                                                                                                                                                                                                                                                                                                                                                                                                                                                                                                                                                                                                                                                                                                                                                                                                                                                                                                                                                                                                                                                        | CY2017<br>(2 records) | Super Force Inc                     | 800         |
|                             |                                                                                                                                                                                                                                                                                                                                                                                                                                                                                                                                                                                                                                                                                                                                                                                                                                                                                                                                                                                                                                                                                                                                                                                                                                                                                                                                                                                                                                                                                                                                                                                                                                                                                                                                                                                                                                                                                                                                                                                                                                                                                                                                |                       | PMA Manufacturing                   | 1,500       |
| Customer - Direct           | Johan Yu                                                                                                                                                                                                                                                                                                                                                                                                                                                                                                                                                                                                                                                                                                                                                                                                                                                                                                                                                                                                                                                                                                                                                                                                                                                                                                                                                                                                                                                                                                                                                                                                                                                                                                                                                                                                                                                                                                                                                                                                                                                                                                                       | CY2014<br>(7 records) | Edge Communications                 | 1,000       |
| (7 records)                 | (7 records)                                                                                                                                                                                                                                                                                                                                                                                                                                                                                                                                                                                                                                                                                                                                                                                                                                                                                                                                                                                                                                                                                                                                                                                                                                                                                                                                                                                                                                                                                                                                                                                                                                                                                                                                                                                                                                                                                                                                                                                                                                                                                                                    |                       | United Oil & Gas, Singapore         | 3,000       |
|                             |                                                                                                                                                                                                                                                                                                                                                                                                                                                                                                                                                                                                                                                                                                                                                                                                                                                                                                                                                                                                                                                                                                                                                                                                                                                                                                                                                                                                                                                                                                                                                                                                                                                                                                                                                                                                                                                                                                                                                                                                                                                                                                                                |                       | Grand Hotels & Resorts Ltd          | 5,600       |
|                             |                                                                                                                                                                                                                                                                                                                                                                                                                                                                                                                                                                                                                                                                                                                                                                                                                                                                                                                                                                                                                                                                                                                                                                                                                                                                                                                                                                                                                                                                                                                                                                                                                                                                                                                                                                                                                                                                                                                                                                                                                                                                                                                                |                       | Burlington Textiles Corp of America | 9,000       |
|                             |                                                                                                                                                                                                                                                                                                                                                                                                                                                                                                                                                                                                                                                                                                                                                                                                                                                                                                                                                                                                                                                                                                                                                                                                                                                                                                                                                                                                                                                                                                                                                                                                                                                                                                                                                                                                                                                                                                                                                                                                                                                                                                                                |                       | United Oil & Gas, UK                | 24,000      |
|                             |                                                                                                                                                                                                                                                                                                                                                                                                                                                                                                                                                                                                                                                                                                                                                                                                                                                                                                                                                                                                                                                                                                                                                                                                                                                                                                                                                                                                                                                                                                                                                                                                                                                                                                                                                                                                                                                                                                                                                                                                                                                                                                                                |                       | University of Arizona               | 39,000      |
|                             |                                                                                                                                                                                                                                                                                                                                                                                                                                                                                                                                                                                                                                                                                                                                                                                                                                                                                                                                                                                                                                                                                                                                                                                                                                                                                                                                                                                                                                                                                                                                                                                                                                                                                                                                                                                                                                                                                                                                                                                                                                                                                                                                |                       | United Oil & Gas Corp.              | 145,000     |
| Customer - Channel          | And the second s | 120                   |                                     |             |
| (4 records)                 | (4 records)                                                                                                                                                                                                                                                                                                                                                                                                                                                                                                                                                                                                                                                                                                                                                                                                                                                                                                                                                                                                                                                                                                                                                                                                                                                                                                                                                                                                                                                                                                                                                                                                                                                                                                                                                                                                                                                                                                                                                                                                                                                                                                                    | (3 records) GenePoint | 265                                 |             |
|                             | Express Logistics and Transport                                                                                                                                                                                                                                                                                                                                                                                                                                                                                                                                                                                                                                                                                                                                                                                                                                                                                                                                                                                                                                                                                                                                                                                                                                                                                                                                                                                                                                                                                                                                                                                                                                                                                                                                                                                                                                                                                                                                                                                                                                                                                                | 12,300                |                                     |             |
|                             |                                                                                                                                                                                                                                                                                                                                                                                                                                                                                                                                                                                                                                                                                                                                                                                                                                                                                                                                                                                                                                                                                                                                                                                                                                                                                                                                                                                                                                                                                                                                                                                                                                                                                                                                                                                                                                                                                                                                                                                                                                                                                                                                | CY2016<br>(1 record)  | Pyramid Construction Inc.           | 2,680       |
| GRAND TOTAL<br>(14 RECORDS) |                                                                                                                                                                                                                                                                                                                                                                                                                                                                                                                                                                                                                                                                                                                                                                                                                                                                                                                                                                                                                                                                                                                                                                                                                                                                                                                                                                                                                                                                                                                                                                                                                                                                                                                                                                                                                                                                                                                                                                                                                                                                                                                                |                       |                                     |             |