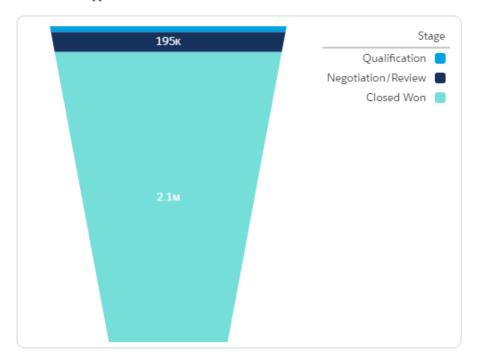

### Help for Total Amount of Open Opportunities

Back to Account Fields

Total Records Total Open Opportunities 17 S1,250,000.00

| ACCOUNT OWNER ↑             | ACCOUNT NAME ↑                      | TYPE               | TOTAL OPEN OPPORTUNITIES |
|-----------------------------|-------------------------------------|--------------------|--------------------------|
| Alvin Lee                   | Accurate Glass                      | Customer - Channel |                          |
| (4 records)                 | Element Industry Ltd                | Prospect           |                          |
|                             | United Oil & Gas, UK                | Customer - Direct  |                          |
|                             | United Oil & Gas Corp.              | Customer - Direct  |                          |
| Subtotal                    |                                     |                    |                          |
| Johan Yu                    | Burlington Textiles Corp of America | Customer - Direct  |                          |
| (13 records)                | Dickenson plc                       | Customer - Channel |                          |
|                             | Edge Communications                 | Customer - Direct  |                          |
|                             | Express Logistics and Transport     | Customer - Channel |                          |
|                             | GenePoint                           | Customer - Channel |                          |
|                             | Grand Hotels & Resorts Ltd          | Customer - Direct  |                          |
|                             | King Inc                            | Customer - Direct  |                          |
|                             | PMA Manufacturing                   | Prospect           |                          |
|                             | Pyramid Construction Inc.           | Customer - Channel |                          |
|                             | Quality Materials                   | Customer - Channel |                          |
|                             | Super Force Inc                     | Customer - Direct  |                          |
|                             | United Oil & Gas, Singapore         | Customer - Direct  |                          |
|                             | University of Arizona               | Customer - Direct  |                          |
| Subtotal                    |                                     |                    |                          |
| GRAND TOTAL<br>(17 RECORDS) |                                     |                    | \$1,250,000.00           |

Total Records Total Open Opportunities 17 \$1,250,000.00

| ACCOUNT OWNER ↑             | ACCOUNT NAME ↑                      | TYPE               | TOTAL OPEN OPPORTUNITIES |
|-----------------------------|-------------------------------------|--------------------|--------------------------|
| Alvin Lee                   | Accurate Glass                      | Customer - Channel |                          |
| (4 records)                 | Element Industry Ltd                | Prospect           |                          |
|                             | United Oil & Gas, UK                | Customer - Direct  |                          |
|                             | United Oil & Gas Corp.              | Customer - Direct  |                          |
| Subtotal                    |                                     |                    | \$395,000.00             |
| Johan Yu                    | Burlington Textiles Corp of America | Customer - Direct  |                          |
| (13 records)                | Dickenson plc                       | Customer - Channel |                          |
|                             | Edge Communications                 | Customer - Direct  |                          |
|                             | Express Logistics and Transport     | Customer - Channel |                          |
|                             | GenePoint                           | Customer - Channel |                          |
|                             | Grand Hotels & Resorts Ltd          | Customer - Direct  |                          |
|                             | King Inc                            | Customer - Direct  |                          |
|                             | PMA Manufacturing                   | Prospect           |                          |
|                             | Pyramid Construction Inc.           | Customer - Channel |                          |
|                             | Quality Materials                   | Customer - Channel |                          |
|                             | Super Force Inc                     | Customer - Direct  |                          |
|                             | United Oil & Gas, Singapore         | Customer - Direct  |                          |
|                             | University of Arizona               | Customer - Direct  |                          |
| Subtotal                    |                                     |                    | \$855,000.00             |
| GRAND TOTAL<br>(17 RECORDS) |                                     |                    | \$1,250,000.00           |

## Open Opportunities

Total Records Total Total Amount of Open Opportunities Total Open Opportunities 17 \$1,250,000.00 \$1,250,000.00

| ACCOUNT OWNER ↑             | ACCOUNT NAME ↑                      | TYPE               | TOTAL AMOUNT OF OPEN OPPORTUNITIES Sum | TOTAL OPEN OPPORTUNITIES |
|-----------------------------|-------------------------------------|--------------------|----------------------------------------|--------------------------|
| Alvin Lee                   | Accurate Glass                      | Customer - Channel | \$0.00                                 |                          |
| (4 records)                 | Element Industry Ltd                | Prospect           | \$0.00                                 |                          |
|                             | United Oil & Gas, UK                | Customer - Direct  | \$0.00                                 |                          |
|                             | United Oil & Gas Corp.              | Customer - Direct  | \$395,000.00                           |                          |
| Subtotal                    |                                     |                    | \$395,000.00                           | \$395,000.00             |
| Johan Yu<br>(13 records)    | Burlington Textiles Corp of America | Customer - Direct  | \$0.00                                 |                          |
|                             | Dickenson plc                       | Customer - Channel | \$15,000.00                            |                          |
|                             | Edge Communications                 | Customer - Direct  | \$35,000.00                            |                          |
|                             | Express Logistics and Transport     | Customer - Channel | \$200,000.00                           |                          |
|                             | GenePoint                           | Customer - Channel | \$60,000.00                            |                          |
|                             | Grand Hotels & Resorts Ltd          | Customer - Direct  | \$265,000.00                           |                          |
|                             | King Inc                            | Customer - Direct  | \$0.00                                 |                          |
|                             | PMA Manufacturing                   | Prospect           | \$0.00                                 |                          |
|                             | Pyramid Construction Inc.           | Customer - Channel | \$100,000.00                           |                          |
|                             | Quality Materials                   | Customer - Channel | \$0.00                                 |                          |
|                             | Super Force Inc                     | Customer - Direct  | \$80,000.00                            |                          |
|                             | United Oil & Gas, Singapore         | Customer - Direct  | \$0.00                                 |                          |
|                             | University of Arizona               | Customer - Direct  | \$100,000.00                           |                          |
| Subtotal                    |                                     |                    | \$855,000.00                           | \$855,000.00             |
| GRAND TOTAL<br>(17 RECORDS) |                                     |                    | \$1,250,000.00                         | \$1,250,000.00           |