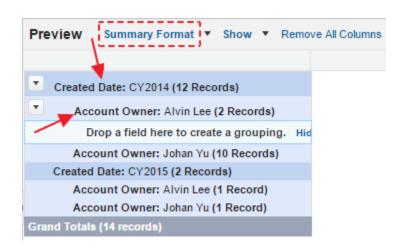

### Total Records 14

| CREATED DATE ↑ | ACCOUNT OWNER ↑ | RECORD COUNT |
|----------------|-----------------|--------------|
| CY2014         | Alvin Lee       | 2            |
|                | Johan Yu        | 10           |
| Subtotal       |                 | 12           |
| CY2015         | Alvin Lee       | 1            |
|                | Johan Yu        | 1            |
| Subtotal       |                 | 2            |
| GRAND TOTAL    |                 | 14           |
|                |                 |              |