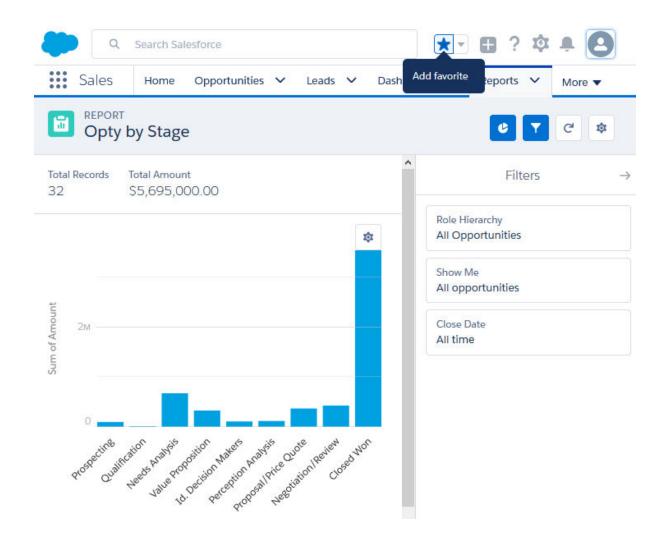

# **Chapter 1: Fundamentals of Salesforce Reports and Dashboards**







## Enable the New Salesforce Experience

### Develop Your Rollout Plan

Ready to get your org switched over? Use Trailhead to learn best practices for rolling out Lightning Experience to your users.

Start Trail

### Lightning Experience

You didn't skip to the end, right? Great! You're ready to flip the switch on a powerful and intuitive user experience.



























# **Chapter 2: Concepts and Permissions in Reports and Dashboards**



























## Properties



### View Dashboard As



# **Chapter 3: Implementing Security in Reports and Dashboards**















Created by Me





| Administrative Permissions        |            |
|-----------------------------------|------------|
| Access Chatter For SharePoint     |            |
| API Enabled                       |            |
| Api Only User                     |            |
| Assign Permission Sets            |            |
| Author Apex                       | i          |
| Bulk API Hard Delete              |            |
| Can Approve Feed Post and Comment |            |
| Chatter Internal User             | ✓          |
| Configure Custom Recommendations  |