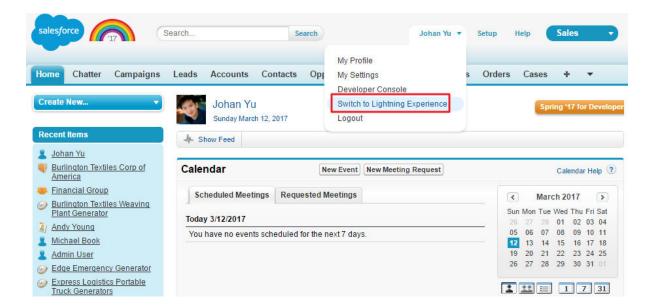

## Enable the New Salesforce Experience

### Lightning Experience

You didn't skip to the end, right? Great! You're ready to flip the switch on a powerful and intuitive user experience.