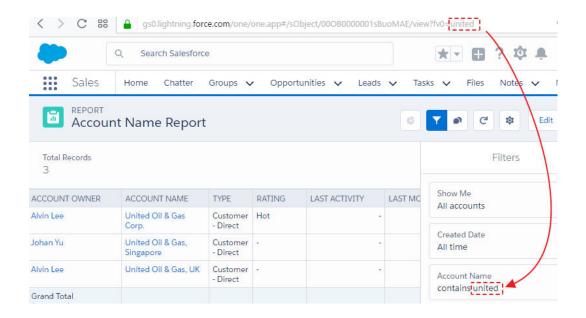

## **Chapter 4: Creating and Managing Reports**

# REPORT Summary Customers

Total Records

14

| TYPE ↑                      | ACCOUNT OWNER ↑                                                                                                                                                                                                                                                                                                                                                                                                                                                                                                                                                                                                                                                                                                                                                                                                                                                                                                                                                                                                                                                                                                                                                                                                                                                                                                                                                                                                                                                                                                                                                                                                                                                                                                                                                                                                                                                                                                                                                                                                                                                                                                                | LAST MODIFIED DATE ↑  | ACCOUNT NAME                        | EMPLOYEES ↑ |
|-----------------------------|--------------------------------------------------------------------------------------------------------------------------------------------------------------------------------------------------------------------------------------------------------------------------------------------------------------------------------------------------------------------------------------------------------------------------------------------------------------------------------------------------------------------------------------------------------------------------------------------------------------------------------------------------------------------------------------------------------------------------------------------------------------------------------------------------------------------------------------------------------------------------------------------------------------------------------------------------------------------------------------------------------------------------------------------------------------------------------------------------------------------------------------------------------------------------------------------------------------------------------------------------------------------------------------------------------------------------------------------------------------------------------------------------------------------------------------------------------------------------------------------------------------------------------------------------------------------------------------------------------------------------------------------------------------------------------------------------------------------------------------------------------------------------------------------------------------------------------------------------------------------------------------------------------------------------------------------------------------------------------------------------------------------------------------------------------------------------------------------------------------------------------|-----------------------|-------------------------------------|-------------|
| Prospect<br>(3 records)     | Alvin Lee<br>(1 record)                                                                                                                                                                                                                                                                                                                                                                                                                                                                                                                                                                                                                                                                                                                                                                                                                                                                                                                                                                                                                                                                                                                                                                                                                                                                                                                                                                                                                                                                                                                                                                                                                                                                                                                                                                                                                                                                                                                                                                                                                                                                                                        | CY2017<br>(1 record)  | Element Industry Ltd                | 500         |
|                             | Johan Yu<br>(2 records)                                                                                                                                                                                                                                                                                                                                                                                                                                                                                                                                                                                                                                                                                                                                                                                                                                                                                                                                                                                                                                                                                                                                                                                                                                                                                                                                                                                                                                                                                                                                                                                                                                                                                                                                                                                                                                                                                                                                                                                                                                                                                                        | CY2017<br>(2 records) | Super Force Inc                     | 800         |
|                             |                                                                                                                                                                                                                                                                                                                                                                                                                                                                                                                                                                                                                                                                                                                                                                                                                                                                                                                                                                                                                                                                                                                                                                                                                                                                                                                                                                                                                                                                                                                                                                                                                                                                                                                                                                                                                                                                                                                                                                                                                                                                                                                                |                       | PMA Manufacturing                   | 1,500       |
| Customer - Direct           | Johan Yu                                                                                                                                                                                                                                                                                                                                                                                                                                                                                                                                                                                                                                                                                                                                                                                                                                                                                                                                                                                                                                                                                                                                                                                                                                                                                                                                                                                                                                                                                                                                                                                                                                                                                                                                                                                                                                                                                                                                                                                                                                                                                                                       | CY2014<br>(7 records) | Edge Communications                 | 1,000       |
| (7 records)                 | (7 records)                                                                                                                                                                                                                                                                                                                                                                                                                                                                                                                                                                                                                                                                                                                                                                                                                                                                                                                                                                                                                                                                                                                                                                                                                                                                                                                                                                                                                                                                                                                                                                                                                                                                                                                                                                                                                                                                                                                                                                                                                                                                                                                    |                       | United Oil & Gas, Singapore         | 3,000       |
|                             |                                                                                                                                                                                                                                                                                                                                                                                                                                                                                                                                                                                                                                                                                                                                                                                                                                                                                                                                                                                                                                                                                                                                                                                                                                                                                                                                                                                                                                                                                                                                                                                                                                                                                                                                                                                                                                                                                                                                                                                                                                                                                                                                |                       | Grand Hotels & Resorts Ltd          | 5,600       |
|                             |                                                                                                                                                                                                                                                                                                                                                                                                                                                                                                                                                                                                                                                                                                                                                                                                                                                                                                                                                                                                                                                                                                                                                                                                                                                                                                                                                                                                                                                                                                                                                                                                                                                                                                                                                                                                                                                                                                                                                                                                                                                                                                                                |                       | Burlington Textiles Corp of America | 9,000       |
|                             |                                                                                                                                                                                                                                                                                                                                                                                                                                                                                                                                                                                                                                                                                                                                                                                                                                                                                                                                                                                                                                                                                                                                                                                                                                                                                                                                                                                                                                                                                                                                                                                                                                                                                                                                                                                                                                                                                                                                                                                                                                                                                                                                |                       | United Oil & Gas, UK                | 24,000      |
|                             |                                                                                                                                                                                                                                                                                                                                                                                                                                                                                                                                                                                                                                                                                                                                                                                                                                                                                                                                                                                                                                                                                                                                                                                                                                                                                                                                                                                                                                                                                                                                                                                                                                                                                                                                                                                                                                                                                                                                                                                                                                                                                                                                |                       | University of Arizona               | 39,000      |
|                             |                                                                                                                                                                                                                                                                                                                                                                                                                                                                                                                                                                                                                                                                                                                                                                                                                                                                                                                                                                                                                                                                                                                                                                                                                                                                                                                                                                                                                                                                                                                                                                                                                                                                                                                                                                                                                                                                                                                                                                                                                                                                                                                                |                       | United Oil & Gas Corp.              | 145,000     |
| Customer - Channel          | And the second s | 120                   |                                     |             |
| (4 records)                 | (4 records)                                                                                                                                                                                                                                                                                                                                                                                                                                                                                                                                                                                                                                                                                                                                                                                                                                                                                                                                                                                                                                                                                                                                                                                                                                                                                                                                                                                                                                                                                                                                                                                                                                                                                                                                                                                                                                                                                                                                                                                                                                                                                                                    | (3 records) GenePoint | 265                                 |             |
|                             | Express Logistics and Transport                                                                                                                                                                                                                                                                                                                                                                                                                                                                                                                                                                                                                                                                                                                                                                                                                                                                                                                                                                                                                                                                                                                                                                                                                                                                                                                                                                                                                                                                                                                                                                                                                                                                                                                                                                                                                                                                                                                                                                                                                                                                                                | 12,300                |                                     |             |
|                             |                                                                                                                                                                                                                                                                                                                                                                                                                                                                                                                                                                                                                                                                                                                                                                                                                                                                                                                                                                                                                                                                                                                                                                                                                                                                                                                                                                                                                                                                                                                                                                                                                                                                                                                                                                                                                                                                                                                                                                                                                                                                                                                                | CY2016<br>(1 record)  | Pyramid Construction Inc.           | 2,680       |
| GRAND TOTAL<br>(14 RECORDS) |                                                                                                                                                                                                                                                                                                                                                                                                                                                                                                                                                                                                                                                                                                                                                                                                                                                                                                                                                                                                                                                                                                                                                                                                                                                                                                                                                                                                                                                                                                                                                                                                                                                                                                                                                                                                                                                                                                                                                                                                                                                                                                                                |                       |                                     |             |