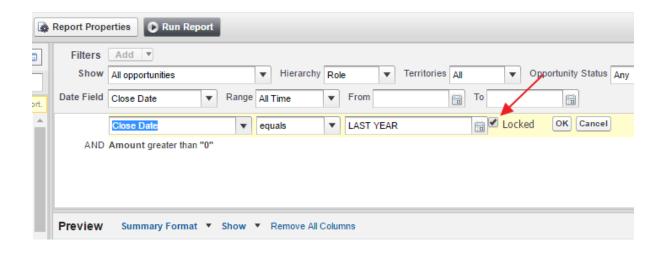

|                                       |  |



















5

| ACCOUNT OWNER              | ACCOUNT NAME                        | EMPLOYEES ↓ |
|----------------------------|-------------------------------------|-------------|
| Alvin Lee                  | United Oil & Gas Corp.              | 145,000     |
| Johan Yu                   | University of Arizona               | 39,000      |
| Alvin Lee                  | United Oil & Gas, UK                | 24,000      |
| Johan Yu                   | Express Logistics and Transport     | 12,300      |
| Johan Yu                   | Burlington Textiles Corp of America | 9,000       |
| Grand Total<br>(5 records) |                                     |             |



## Report Type: Opportunities Opportunities by Stage













### **Chapter 5: Understanding Report Types**



Help Settings Standard salesforce.com Help Window









































### Customers with/without Claims with/without Payment

Help for this Page

« Back to List: Custom Object Definitions

Below is the information for this custom report type. You can click the buttons on this page to preview or update information for the custom report type.





| Fields Available for Reports | Edit Layout | Preview Layout  | Fields Available for Reports Help 3 |  |
|------------------------------|-------------|-----------------|-------------------------------------|--|
| Source                       |             | Selected Fields | Selected Fields                     |  |
| Customers                    |             | 8