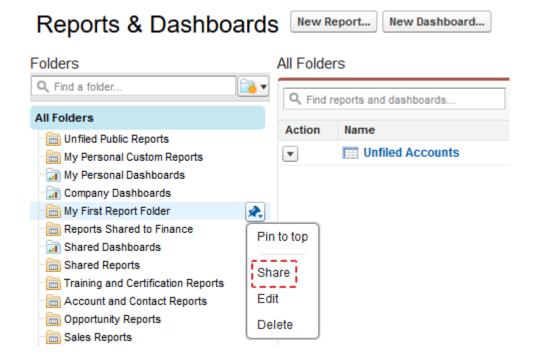

# **Chapter 1: Fundamentals of Salesforce Reports and Dashboards**







## Enable the New Salesforce Experience

### Develop Your Rollout Plan

Ready to get your org switched over? Use Trailhead to learn best practices for rolling out Lightning Experience to your users.

Start Trail

### Lightning Experience

You didn't skip to the end, right? Great! You're ready to flip the switch on a powerful and intuitive user experience.



























# **Chapter 2: Concepts and Permissions in Reports and Dashboards**



























## Properties



### View Dashboard As



# **Chapter 3: Implementing Security in Reports and Dashboards**















Created by Me





| Administrative Permissions        |            |
|-----------------------------------|------------|
| Access Chatter For SharePoint     |            |
| API Enabled                       |            |
| Api Only User                     |            |
| Assign Permission Sets            |            |
| Author Apex                       | i          |
| Bulk API Hard Delete              |            |
| Can Approve Feed Post and Comment |            |
| Chatter Internal User             | ✓          |
| Configure Custom Recommendations  |            |
| Create and Customize Dashboards   |            |
| Create and Customize List Vie