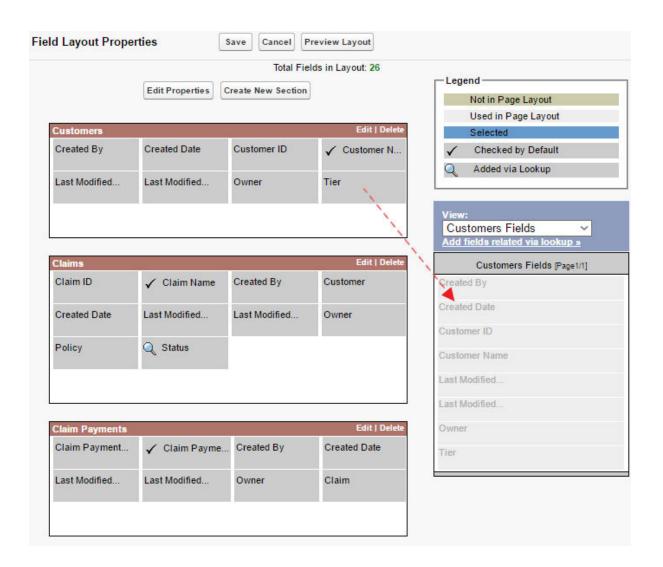

| Fields Available for Reports | Edit Layout | Preview Layout  | Fields Available for Reports Help 3 |  |
|------------------------------|-------------|-----------------|-------------------------------------|--|
| Source                       |             | Selected Fields | Selected Fields                     |  |
| Customers                    |             | 8               |                                     |  |
| Claims                       |             | 9               |                                     |  |
| Claim Payments               |             | 8               |                                     |  |

# Add Fields Related to Claims Via Lookup Newly added fields will appear inside layout section labeled "Claims". Select to add fields, or click a link to more fields: Path: Claims Created By » Last Modified By » Owner » Policy » Policy » Select All | Clear All OK Cancel