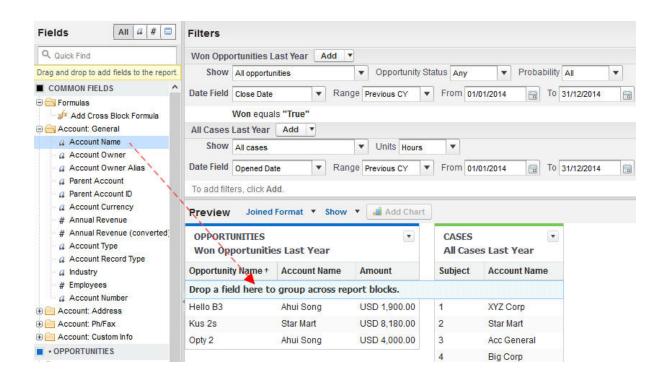

|                             | OPPORTUNIT   |                | CASES<br>All Cases  |
|-----------------------------|--------------|----------------|---------------------|
|                             | Record Count | Amount         | <b>Record Count</b> |
| Account Name: ABC Song      | 1            | USD 800.00     |                     |
| Account Name: Acc General   | 1            | USD 35,000.00  | 1                   |
| Account Name: Acme Corp     | 2            | USD 19,002.00  | 3                   |
| Account Name: Ahui Jack     | 1            | USD 71,000.00  |                     |
| Account Name: Ahui Maria    |              |                | 2                   |
| Account Name: Ahui Song     | 1            | USD 40.00      | 1                   |
| Account Name: Big Corp      | 1            | USD 750.00     | 2                   |
| Account Name: Firing Air    | 1            | USD 11,000.00  | 1                   |
| Account Name: Gajah         | 1            | USD 5,000.00   |                     |
| Account Name: Global Data   | 1            | USD 500,000.00 | 3                   |
| Account Name: Kisaran Corp  | 2            | USD 205,500.00 | 1                   |
| Account Name: New Water Ltd | 1            | USD 250.00     |                     |
| Account Name: Star Mart     | 2            | USD 100,180.00 | 1                   |
| Account Name: XYZ Corp      |              |                | 1                   |
| Grand Totals                | 15           | USD 948,522.00 | 16                  |

|                            | OPPORTUNITIES Won Opportunities Last Year |                | CASES<br>All Cases Last Year |
|----------------------------|-------------------------------------------|----------------|------------------------------|
|                            | Record Count                              | Amount         | Record Count                 |
| Account Name: Acc General  |                                           |                | 1                            |
| Account Name: Ahui Song    | 2                                         | USD 5,900.00   | 1                            |
| Account Name: Big Corp     | 1                                         | USD 85,200.00  | 1                            |
| Account Name: Firing Air   |                                           |                | 1                            |
| Account Name: Global Data  | 1                                         | USD 15,000.00  | 2                            |
| Account Name: Kisaran Corp |                                           |                | 1                            |
| Account Name: Star Mart    | 1                                         | USD 8,180.00   | 1                            |
| Account Name: XYZ Corp     |                                           |                | 1                            |
| Grand Totals               | 5                                         | USD 114,280.00 | 9                            |