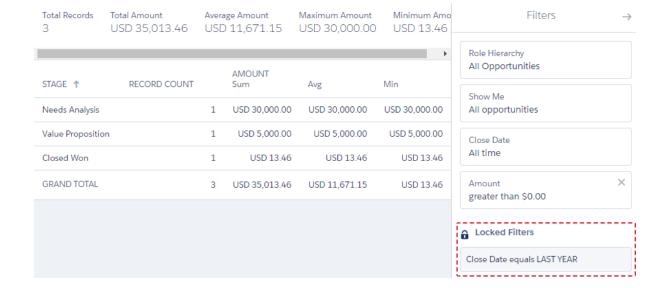

| ACCOUNT OWNER               | ACCOUNT NAME                        | TYPE               | EMPLOYEES | BILLING COUNTRY |     | Show Me<br>All accounts               |  |
|-----------------------------|-------------------------------------|--------------------|-----------|-----------------|-----|---------------------------------------|--|
| Johan Yu                    | PMA Manufacturing                   | Prospect           | 1,500     |                 |     |                                       |  |
| Alvin Lee                   | United Oil & Gas, UK                | Customer - Direct  | 24,000    |                 |     | Created Date                          |  |
| Johan Yu                    | United Oil & Gas, Singapore         | Customer - Direct  | 3,000     | 29              | 1   | All time                              |  |
| Johan Yu                    | Burlington Textiles Corp of America | Customer - Direct  | 9,000     | USA             |     |                                       |  |
| Johan Yu                    | Pyramid Construction Inc.           | Customer - Channel | 2,680     | France          | â   | <b>↑</b> Locked Filters               |  |
| Johan Yu                    | Grand Hotels & Resorts Ltd          | Customer - Direct  | 5,600     |                 | (1) | AND 2) OR 3                           |  |
| Johan Yu                    | Express Logistics and Transport     | Customer - Channel | 12,300    | 27              |     | T                                     |  |
| Johan Yu                    | University of Arizona               | Customer - Direct  | 39,000    | 8               | 1.  | Type contains Customer                |  |
| Alvin Lee                   | United Oil & Gas Corp.              | Customer - Direct  | 145,000   |                 | 2.  | Billing Country equals United States, |  |
| Johan Yu                    | Super Force Inc                     | Customer - Direct  | 800       | United States   |     | United Kingdom                        |  |
| Alvin Lee                   | Accurate Glass                      | Customer - Channel | -         | United States   |     | [2]                                   |  |
| Johan Yu                    | Quality Materials                   | Customer - Channel | 2         | United Kingdom  | 3.  | Employees greater than "1,000"        |  |
| Grand Total<br>(12 records) |                                     |                    |           |                 |     |                                       |  |