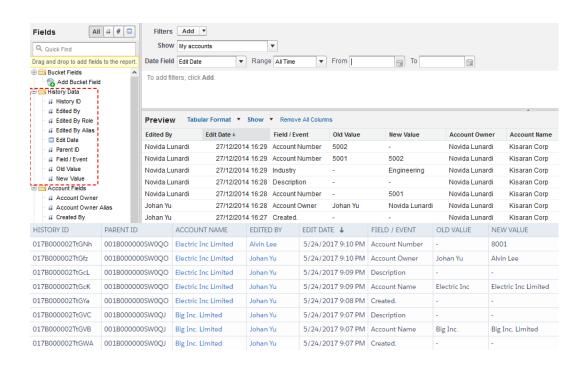

| ACCOUNT OWNER               | ACCOUNT NAME                        | TYPE               | EMPLOYEES | BILLING COUNTRY |     | Show Me<br>All accounts               |  |
|-----------------------------|-------------------------------------|--------------------|-----------|-----------------|-----|---------------------------------------|--|
| Johan Yu                    | PMA Manufacturing                   | Prospect           | 1,500     |                 |     |                                       |  |
| Alvin Lee                   | United Oil & Gas, UK                | Customer - Direct  | 24,000    |                 |     | Created Date                          |  |
| Johan Yu                    | United Oil & Gas, Singapore         | Customer - Direct  | 3,000     | 29              | 1   | All time                              |  |
| Johan Yu                    | Burlington Textiles Corp of America | Customer - Direct  | 9,000     | USA             |     |                                       |  |
| Johan Yu                    | Pyramid Construction Inc.           | Customer - Channel | 2,680     | France          | â   | <b>↑</b> Locked Filters               |  |
| Johan Yu                    | Grand Hotels & Resorts Ltd          | Customer - Direct  | 5,600     |                 | (1) | AND 2) OR 3                           |  |
| Johan Yu                    | Express Logistics and Transport     | Customer - Channel | 12,300    | 27              |     | T                                     |  |
| Johan Yu                    | University of Arizona               | Customer - Direct  | 39,000    | 8               | 1.  | Type contains Customer                |  |
| Alvin Lee                   | United Oil & Gas Corp.              | Customer - Direct  | 145,000   |                 | 2.  | Billing Country equals United States, |  |
| Johan Yu                    | Super Force Inc                     | Customer - Direct  | 800       | United States   |     | United Kingdom                        |  |
| Alvin Lee                   | Accurate Glass                      | Customer - Channel | -         | United States   |     | [2]                                   |  |
| Johan Yu                    | Quality Materials                   | Customer - Channel | 2         | United Kingdom  | 3.  | Employees greater than "1,000"        |  |
| Grand Total<br>(12 records) |                                     |                    |           |                 |     |                                       |  |