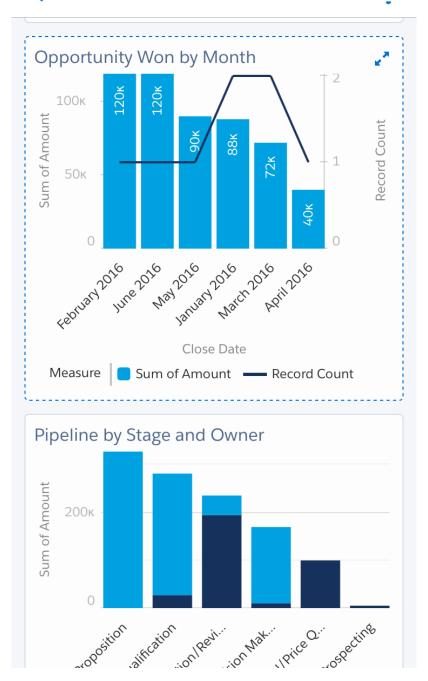

# Opportunity by Stage and Owner

Total Amount \$5,911,000.00

| OPPORTUNITY OWNER    | ALVIN LEE      | JOHAN YU       | Total          |
|----------------------|----------------|----------------|----------------|
| STAGE                | AMOUNT<br>Sum  | AMOUNT<br>Sum  | AMOUNT<br>Sum  |
| Prospecting          | \$0.00         | \$80,000.00    | \$80,000.00    |
| Qualification        | \$0.00         | \$115,000.00   | \$115,000.00   |
| Needs Analysis       | \$675,000.00   | \$0.00         | \$675,000.00   |
| Value Proposition    | \$0.00         | \$330,000.00   | \$330,000.00   |
| Id. Decision Makers  | \$0.00         | \$110,000.00   | \$110,000.00   |
| Perception Analysis  | \$0.00         | \$120,000.00   | \$120,000.00   |
| Proposal/Price Quote | \$270,000.00   | \$100,000.00   | \$370,000.00   |
| Negotiation/Review   | \$395,000.00   | \$0.00         | \$395,000.00   |
| Closed Won           | \$0.00         | \$3,716,000.00 | \$3,716,000.00 |
| Total                | \$1,340,000.00 | \$4,571,000.00 | \$5,911,000.00 |

| CLOSE DATE ↑               | OPPORTUNITY OWNER ↑     | OPPORTUNITY NAME ↑             | AMOUNT<br>Sum | AMOUNT BY CLOSE DATE |
|----------------------------|-------------------------|--------------------------------|---------------|----------------------|
| June 2016<br>(3 records)   | Alvin Lee<br>(1 record) | Pyramid Emergency Generators   | \$100,000.00  |                      |
|                            | Subtotal                |                                | \$100,000.00  | \$265,000            |
|                            | Johan Yu<br>(2 records) | Element Stage 1A               | \$85,000.00   | Miles                |
|                            |                         | Element Stage 1B               | \$80,000.00   |                      |
|                            | Subtotal                |                                | \$165,000.00  | \$265,000            |
| Subtotal                   |                         |                                | \$265,000.00  |                      |
| July 2016<br>(3 records)   | Alvin Lee<br>(1 record) | Element Phase IIa              | \$38,000.00   |                      |
|                            | Subtotal                |                                | \$38,000.00   | \$213,000            |
|                            | Johan Yu                | Project Motor Head             | \$100,000.00  |                      |
|                            | (2 records)             | Project Motor Links in Kentica | \$75,000.00   |                      |
|                            | Subtotal                |                                | \$175,000.00  | \$213,000            |
| Subtotal                   |                         |                                | \$213,000.00  |                      |
| GRAND TOTAL<br>(6 RECORDS) |                         |                                | \$478,000.00  | 2                    |