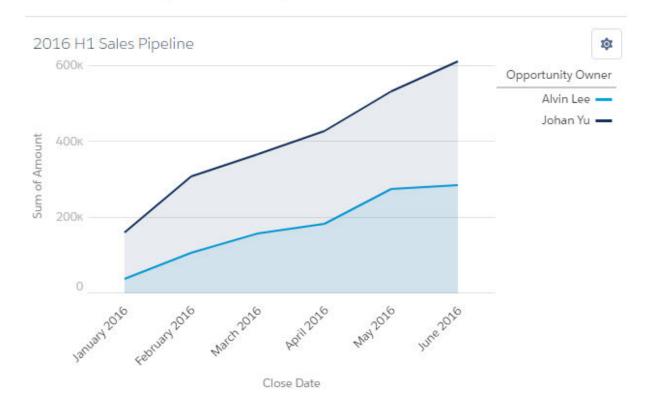

| \$162,000.00  |                | \$75,000.00         |                | \$62,000.00   |                | \$299,000.00  |                |

### **Chapter 7: Adding Charts in Reports and Pages**

Total Records Total Amount Total Expected Revenue 24 USD 425,965.00 USD 313,190.00



 Total Records
 Total Amount
 Total Expected Revenue

 20
 \$898,000.00
 \$602,600.00



 Total Records
 Total Amount
 Total Expected Revenue

 13
 \$488,000.00
 \$192,600.00



 Total Records
 Total Amount
 Total Expected Revenue

 13
 \$488,000.00
 \$192,600.00



 Total Records
 Total Amount
 Total Expected Revenue

 13
 \$488,000.00
 \$192,600.00



Total Records 20 Total Amount \$898,000.00 Total Expected Revenue \$602,600.00



Total Records 20 Total Amount \$898,000.00 Total Expected Revenue \$602,600.00



Total Records 20 Total Amount \$898,000.00 Total Expected Revenue \$602,600.00



Total Records 20 Total Amount \$898,000.00



Total Records Total Amount Total 20 \$898,000.00 \$





Total Records Total Amount Total Expected Revenue 20 \$898,000.00 \$602,600.00

| STAGE ↑             | RECORD COUNT | AMOUNT<br>Sum | EXPECTED REVENUE<br>Sum |
|---------------------|--------------|---------------|-------------------------|
| Qualification       | 5            | \$267,000.00  | \$26,700.00             |
| Id. Decision Makers | 5            | \$110,000.00  | \$66,000.00             |
| Negotiation/Review  | 3            | \$111,000.00  | \$99,900.00             |
| Closed Won          | 7            | \$410,000.00  | \$410,000.00            |
| GRAND TOTAL         | 20           | \$898,00