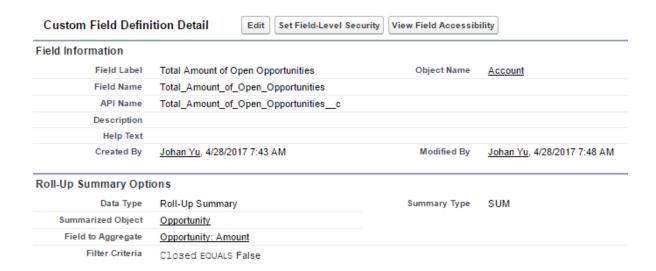

# Total Amount of Opportunities Back to Account Fields

| Custom Field De    | essibility                   |          |                      |                               |
|--------------------|------------------------------|----------|----------------------|-------------------------------|
| Field Information  |                              |          |                      |                               |
| Field Label        | Total Amount of Opportunitie | s Object | t Name Accou         | <u>ınt</u>                    |
| Field Name         | Total_Amount_of_Opportunit   | ties     |                      |                               |
| API Name           | Total_Amount_of_Opportunit   | tiesc    |                      |                               |
| Description        |                              |          |                      |                               |
| Help Text          |                              |          |                      |                               |
| Created By         | Johan Yu, 4/29/2017 9:40 PN  | // Modi  | fied By <u>Johan</u> | <u>Yu</u> , 4/29/2017 9:40 PM |
| Roll-Up Summary C  | ptions                       |          |                      |                               |
| Data Type          | Roll-Up Summary              | Summar   | y Type SUM           |                               |
| Summarized Object  | <u>Opportunity</u>           |          |                      |                               |
| Field to Aggregate | Opportunity: Amount          |          |                      |                               |