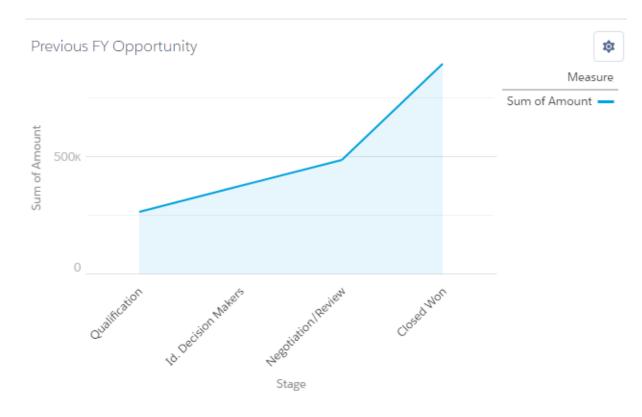

# Opportunity by Stage and Owner

Total Amount \$5,911,000.00

| OPPORTUNITY OWNER    | ALVIN LEE      | JOHAN YU       | Total          |
|----------------------|----------------|----------------|----------------|
| STAGE                | AMOUNT<br>Sum  | AMOUNT<br>Sum  | AMOUNT<br>Sum  |
| Prospecting          | \$0.00         | \$80,000.00    | \$80,000.00    |
| Qualification        | \$0.00         | \$115,000.00   | \$115,000.00   |
| Needs Analysis       | \$675,000.00   | \$0.00         | \$675,000.00   |
| Value Proposition    | \$0.00         | \$330,000.00   | \$330,000.00   |
| Id. Decision Makers  | \$0.00         | \$110,000.00   | \$110,000.00   |
| Perception Analysis  | \$0.00         | \$120,000.00   | \$120,000.00   |
| Proposal/Price Quote | \$270,000.00   | \$100,000.00   | \$370,000.00   |
| Negotiation/Review   | \$395,000.00   | \$0.00         | \$395,000.00   |
| Closed Won           | \$0.00         | \$3,716,000.00 | \$3,716,000.00 |
| Total                | \$1,340,000.00 | \$4,571,000.00 | \$5,911,000.00 |