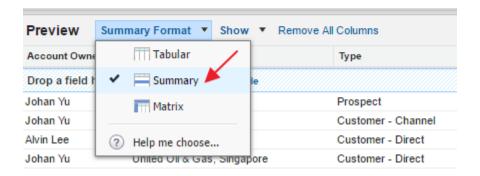

## **Chapter 4: Creating and Managing Reports**

# REPORT Summary Customers

Total Records

14

| TYPE ↑                      | ACCOUNT OWNER ↑                                                                                                                                                                                                                                                                                                                                                                                                                                                                                                                                                                                                                                                                                                                                                                                                                                                                                                                                                                                                                                                                                                                                                                                                                                                                                                                                                                                                                                                                                                                                                                                                                                                                                                                                                                                                                                                                                                                                                                                                                                                                                                                | LAST MODIFIED DATE ↑  | ACCOUNT NAME                        | EMPLOYEES ↑ |
|-----------------------------|--------------------------------------------------------------------------------------------------------------------------------------------------------------------------------------------------------------------------------------------------------------------------------------------------------------------------------------------------------------------------------------------------------------------------------------------------------------------------------------------------------------------------------------------------------------------------------------------------------------------------------------------------------------------------------------------------------------------------------------------------------------------------------------------------------------------------------------------------------------------------------------------------------------------------------------------------------------------------------------------------------------------------------------------------------------------------------------------------------------------------------------------------------------------------------------------------------------------------------------------------------------------------------------------------------------------------------------------------------------------------------------------------------------------------------------------------------------------------------------------------------------------------------------------------------------------------------------------------------------------------------------------------------------------------------------------------------------------------------------------------------------------------------------------------------------------------------------------------------------------------------------------------------------------------------------------------------------------------------------------------------------------------------------------------------------------------------------------------------------------------------|-----------------------|-------------------------------------|-------------|
| Prospect<br>(3 records)     | Alvin Lee<br>(1 record)                                                                                                                                                                                                                                                                                                                                                                                                                                                                                                                                                                                                                                                                                                                                                                                                                                                                                                                                                                                                                                                                                                                                                                                                                                                                                                                                                                                                                                                                                                                                                                                                                                                                                                                                                                                                                                                                                                                                                                                                                                                                                                        | CY2017<br>(1 record)  | Element Industry Ltd                | 500         |
|                             | Johan Yu<br>(2 records)                                                                                                                                                                                                                                                                                                                                                                                                                                                                                                                                                                                                                                                                                                                                                                                                                                                                                                                                                                                                                                                                                                                                                                                                                                                                                                                                                                                                                                                                                                                                                                                                                                                                                                                                                                                                                                                                                                                                                                                                                                                                                                        | CY2017<br>(2 records) | Super Force Inc                     | 800         |
|                             |                                                                                                                                                                                                                                                                                                                                                                                                                                                                                                                                                                                                                                                                                                                                                                                                                                                                                                                                                                                                                                                                                                                                                                                                                                                                                                                                                                                                                                                                                                                                                                                                                                                                                                                                                                                                                                                                                                                                                                                                                                                                                                                                |                       | PMA Manufacturing                   | 1,500       |
| Customer - Direct           | Johan Yu                                                                                                                                                                                                                                                                                                                                                                                                                                                                                                                                                                                                                                                                                                                                                                                                                                                                                                                                                                                                                                                                                                                                                                                                                                                                                                                                                                                                                                                                                                                                                                                                                                                                                                                                                                                                                                                                                                                                                                                                                                                                                                                       | CY2014<br>(7 records) | Edge Communications                 | 1,000       |
| (7 records)                 | (7 records)                                                                                                                                                                                                                                                                                                                                                                                                                                                                                                                                                                                                                                                                                                                                                                                                                                                                                                                                                                                                                                                                                                                                                                                                                                                                                                                                                                                                                                                                                                                                                                                                                                                                                                                                                                                                                                                                                                                                                                                                                                                                                                                    |                       | United Oil & Gas, Singapore         | 3,000       |
|                             |                                                                                                                                                                                                                                                                                                                                                                                                                                                                                                                                                                                                                                                                                                                                                                                                                                                                                                                                                                                                                                                                                                                                                                                                                                                                                                                                                                                                                                                                                                                                                                                                                                                                                                                                                                                                                                                                                                                                                                                                                                                                                                                                |                       | Grand Hotels & Resorts Ltd          | 5,600       |
|                             |                                                                                                                                                                                                                                                                                                                                                                                                                                                                                                                                                                                                                                                                                                                                                                                                                                                                                                                                                                                                                                                                                                                                                                                                                                                                                                                                                                                                                                                                                                                                                                                                                                                                                                                                                                                                                                                                                                                                                                                                                                                                                                                                |                       | Burlington Textiles Corp of America | 9,000       |
|                             |                                                                                                                                                                                                                                                                                                                                                                                                                                                                                                                                                                                                                                                                                                                                                                                                                                                                                                                                                                                                                                                                                                                                                                                                                                                                                                                                                                                                                                                                                                                                                                                                                                                                                                                                                                                                                                                                                                                                                                                                                                                                                                                                |                       | United Oil & Gas, UK                | 24,000      |
|                             |                                                                                                                                                                                                                                                                                                                                                                                                                                                                                                                                                                                                                                                                                                                                                                                                                                                                                                                                                                                                                                                                                                                                                                                                                                                                                                                                                                                                                                                                                                                                                                                                                                                                                                                                                                                                                                                                                                                                                                                                                                                                                                                                |                       | University of Arizona               | 39,000      |
|                             |                                                                                                                                                                                                                                                                                                                                                                                                                                                                                                                                                                                                                                                                                                                                                                                                                                                                                                                                                                                                                                                                                                                                                                                                                                                                                                                                                                                                                                                                                                                                                                                                                                                                                                                                                                                                                                                                                                                                                                                                                                                                                                                                |                       | United Oil & Gas Corp.              | 145,000     |
| Customer - Channel          | And the second s | 120                   |                                     |             |
| (4 records)                 | (4 records)                                                                                                                                                                                                                                                                                                                                                                                                                                                                                                                                                                                                                                                                                                                                                                                                                                                                                                                                                                                                                                                                                                                                                                                                                                                                                                                                                                                                                                                                                                                                                                                                                                                                                                                                                                                                                                                                                                                                                                                                                                                                                                                    | (3 records) GenePoint | 265                                 |             |
|                             | Express Logistics and Transport                                                                                                                                                                                                                                                                                                                                                                                                                                                                                                                                                                                                                                                                                                                                                                                                                                                                                                                                                                                                                                                                                                                                                                                                                                                                                                                                                                                                                                                                                                                                                                                                                                                                                                                                                                                                                                                                                                                                                                                                                                                                                                | 12,300                |                                     |             |
|                             |                                                                                                                                                                                                                                                                                                                                                                                                                                                                                                                                                                                                                                                                                                                                                                                                                                                                                                                                                                                                                                                                                                                                                                                                                                                                                                                                                                                                                                                                                                                                                                                                                                                                                                                                                                                                                                                                                                                                                                                                                                                                                                                                | CY2016<br>(1 record)  | Pyramid Construction Inc.           | 2,680       |
| GRAND TOTAL<br>(14 RECORDS) |                                                                                                                                                                                                                                                                                                                                                                                                                                                                                                                                                                                                                                                                                                                                                                                                                                                                                                                                                                                                                                                                                                                                                                                                                                                                                                                                                                                                                                                                                                                                                                                                                                                                                                                                                                                                                                                                                                                                                                                                                                                                                                                                |                       |                                     |             |