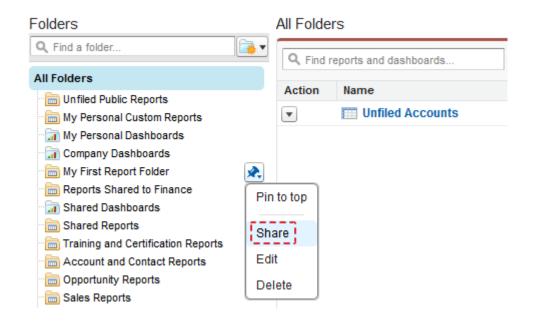

# **Chapter 1: Fundamentals of Salesforce Reports and Dashboards**







## Enable the New Salesforce Experience

### Develop Your Rollout Plan

Ready to get your org switched over? Use Trailhead to learn best practices for rolling out Lightning Experience to your users.

Start Trail

### Lightning Experience

You didn't skip to the end, right? Great! You're ready to flip the switch on a powerful and intuitive user experience.



























# **Chapter 2: Concepts and Permissions in Reports and Dashboards**



























## Properties



### View Dashboard As



# **Chapter 3: Implementing Security in Reports and Dashboards**















Created by Me





| Administrative Permissions        |            |
|-----------------------------------|------------|
| Access Chatter For SharePoint     |            |
| API Enabled                       |            |
| Api Only User                     |            |
| Assign Permission Sets            |            |
| Author Apex                       | i          |
| Bulk API Hard Delete              |            |
| Can Approve Feed Post and Comment |            |
| Chatter Internal User             | ✓          |
| Configure Custom Recommendations  |            |
| Create and Customize Dashboards   |            |
| Create and Customize List Views