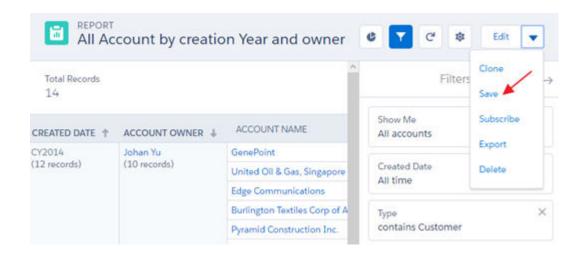

## All Account by creation Year and owner

Total Records 14

| CREATED DATE ↑              | ACCOUNT OWNER ↓         | ACCOUNT NAME                        | TYPE               | LAST MODIFIED DATE |
|-----------------------------|-------------------------|-------------------------------------|--------------------|--------------------|
| CY2014                      | Johan Yu                | GenePoint                           | Customer - Channel | 5/24/2014          |
| (12 records)                | (10 records)            | United Oil & Gas, Singapore         | Customer - Direct  | 5/24/2014          |
|                             |                         | Edge Communications                 | Customer - Direct  | 5/24/2014          |
|                             |                         | Burlington Textiles Corp of America | Customer - Direct  | 5/24/2014          |
|                             |                         | Pyramid Construction Inc.           | Customer - Channel | 8/21/2016          |
|                             |                         | Dickenson plc                       | Customer - Channel | 5/24/2014          |
|                             |                         | Grand Hotels & Resorts Ltd          | Customer - Direct  | 5/24/2014          |
|                             |                         | Express Logistics and Transport     | Customer - Channel | 5/24/2014          |
|                             |                         | University of Arizona               | Customer - Direct  | 5/24/2014          |
|                             |                         | Super Force Inc                     | Customer - Direct  | 4/15/2017          |
|                             | Alvin Lee               | United Oil & Gas, UK                | Customer - Direct  | 4/14/2017          |
|                             | (2 records)             | United Oil & Gas Corp.              | Customer - Direct  | 4/14/2017          |
| CY2015<br>(2 records)       | Johan Yu<br>(1 record)  | King Inc                            | Customer - Direct  | 4/15/2017          |
|                             | Alvin Lee<br>(1 record) | Accurate Glass                      | Customer - Channel | 4/15/2017          |
| GRAND TOTAL<br>(14 RECORDS) |                         |                                     |                    |                    |