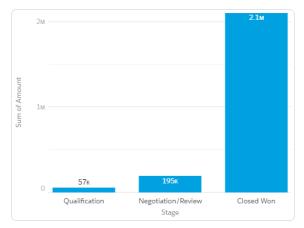

| \$410,000.00  | \$410,000.00            |
| GRAND TOTAL         | 20           | \$898,000.00  | \$602,600.00            |







Total Records 20 Total Amount \$898,000.00







Total Records 20 Total Amount \$898,000.00





### This Account Opportunities



As of Today at 7:39 AM





| SLA Expiration Date |  |
|---------------------|--|
| 12/19/2013          |  |
| Number of Locations |  |
| 955                 |  |
| Active              |  |
| Yes                 |  |

| SLA Serial Number  |  |
|--------------------|--|
| 6654               |  |
| Upsell Opportunity |  |
| Yes                |  |
|                    |  |

### ✓ Charts

### This Account Opportunities



As of Yesterday at 7:48 AM

#### This Account Cases



As of Today at 6:47 AM



### This Account Opportunities





As of Today at 7:11 AM

### **Chapter 8: Working with Reports**























Total Records Total Amount 20 2 \$898,000.00

Total Expected Revenue \$602,600.00

| STAGE ↑ 4           | RECORD COUNT | AMOUNT<br>Sum | EXPECTED REVENUE<br>Sum |
|---------------------|--------------|---------------|-------------------------|
| Qualification       | 5            | \$267,000.00  | \$26,700.00             |
| Id. Decision Makers | 5            | \$110,000.00  | \$66,000.00             |
| Negotiation/Review  | 3            | \$111,000.00  | \$99,900.00             |
| Closed Won          | 7            | \$410,000.00  | \$410,000.00            |
| GRAND TOTAL 5       | 20           | \$898,000.00  | \$602,600.00            |

## Copty by Stage (2016 H1)

Total Records Total Amount To