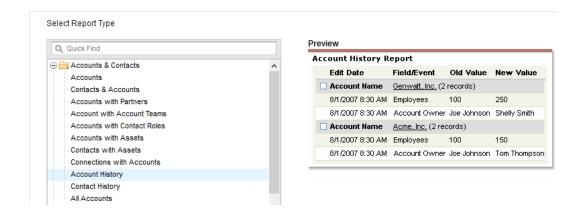

| salesforce     | 1.45           | ACalculator      | 6/5/2016 8:05 AM    |        |

#### SETUP Package Manager Sales Executive Dashboard Dashboard Service Executive Overview Dashboard Agent Supervisor Overview Dashboard Salesperson Dashboard Dashboard Sales and Marketing Dashboard - Reports Report Folder Best Practice Service Dashboards Dashboard Folder Example Sales and Marketing Dashboards Dashboard Folder High Priority Open Cases by Account Report Sales Tools Document Folder





## **Chapter 11: Advanced Tips and Tricks for Reports and Dashboards**







































#### Mobile Cards (Salesforce1 only)

Drag expanded lookups and mobile-enabled Visualforce pages here to display them as mobile cards.

#### **Related Lists**













# Opportunity by Stage (for Snapshot)

Total Records Total Amount 40 \$4,511,000.00

| STAGE ↑              | RECORD COUNT | AMOUNT<br>Sum  |
|----------------------|--------------|----------------|
| Prospecting          | 1            | \$5,000.00     |
| Qualification        | 6            | \$282,000.00   |
| Value Proposition    | 2            | \$330,000.00   |
| Id. Decision Makers  | 6            | \$170,000.00   |
| Proposal/Price Quote | 1            | \$100,000.00   |
| Negotiation/Review   | 4            | \$236,000.00   |
| Closed Won           | 20           | \$3,388,000.00 |
| GRAND TOTAL          | 40           | \$4,511,000.00 |

| FIELD LABEL               | FIELD NAME       | DATA TYPE       |
|---------------------------|------------------|-----------------|
| Cr