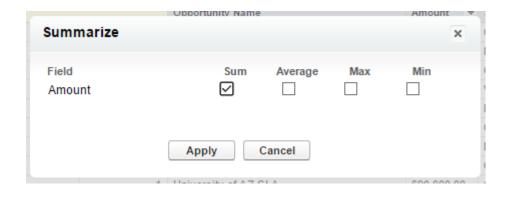

| mount     | ~                                   | Stage                               | Opportunity Owner                                |
|-----------|-------------------------------------|-------------------------------------|--------------------------------------------------|
| 60,000.00 |                                     | Summarize this Fiel                 | d u                                              |
| 15,000.00 | - 4                                 | Durling skip field                  | u                                                |
| 90,000.00 | 1                                   | Bucket this Field                   | u                                                |
| 80,000.00 | :                                   | X Remove Column                     | u                                                |
|           | 60,000.00<br>15,000.00<br>90,000.00 | 60,000.00<br>15,000.00<br>90,000.00 | 50,000.00 Summarize this Field Bucket this Field |