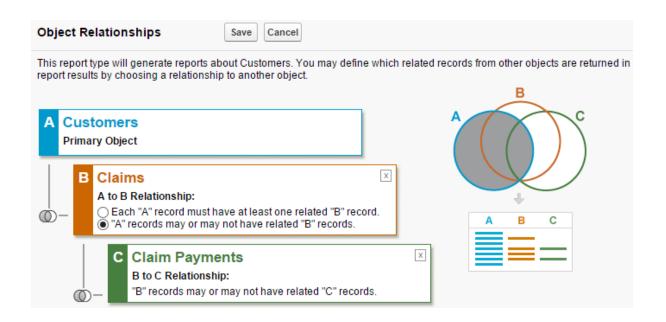

### Customers with/without Claims with/without Payment

Help for this Page

« Back to List: Custom Object Definitions

Below is the information for this custom report type. You can click the buttons on this page to preview or update information for the custom report type.