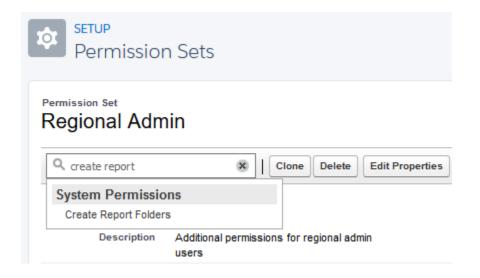

### Create

| Create Dashboard Folders | l          | Requires these permissions:      | nage these folders if sharing rights allow. |
|--------------------------|------------|----------------------------------|---------------------------------------------|
| Create Libraries         |            | Create and Customize Reports     |                                             |
| Create Report Folders    | ✓ <u>i</u> | Create report folders and manage | e these folders if sharing rights allow.    |
| Create Topics            |            | Create new topics by assigning t | hem to feed items.                          |