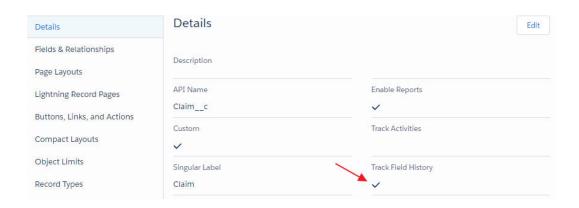

### Customers with/without Claims with/without Payment

Help for this Page

« Back to List: Custom Object Definitions

Below is the information for this custom report type. You can click the buttons on this page to preview or update information for the custom report type.