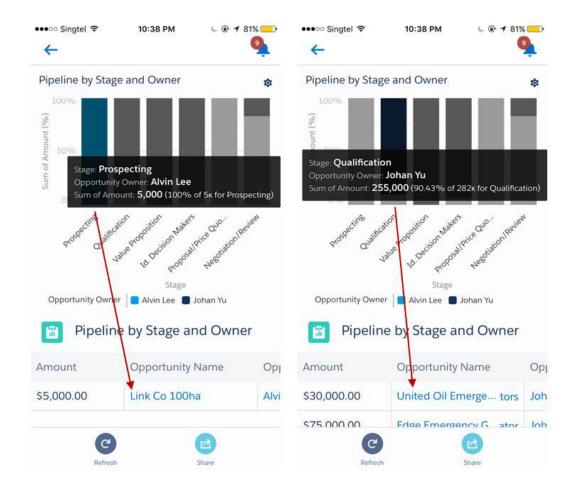

# Opportunity by Stage and Owner

Total Amount \$5,911,000.00

| OPPORTUNITY OWNER    | ALVIN LEE      | JOHAN YU       | Total          |
|----------------------|----------------|----------------|----------------|
| STAGE                | AMOUNT<br>Sum  | AMOUNT<br>Sum  | AMOUNT<br>Sum  |
| Prospecting          | \$0.00         | \$80,000.00    | \$80,000.00    |
| Qualification        | \$0.00         | \$115,000.00   | \$115,000.00   |
| Needs Analysis       | \$675,000.00   | \$0.00         | \$675,000.00   |
| Value Proposition    | \$0.00         | \$330,000.00   | \$330,000.00   |
| Id. Decision Makers  | \$0.00         | \$110,000.00   | \$110,000.00   |
| Perception Analysis  | \$0.00         | \$120,000.00   | \$120,000.00   |
| Proposal/Price Quote | \$270,000.00   | \$100,000.00   | \$370,000.00   |
| Negotiation/Review   | \$395,000.00   | \$0.00         | \$395,000.00   |
| Closed Won           | \$0.00         | \$3,716,000.00 | \$3,716,000.00 |
| Total                | \$1,340,000.00 | \$4,571,000.00 | \$5,911,000.00 |