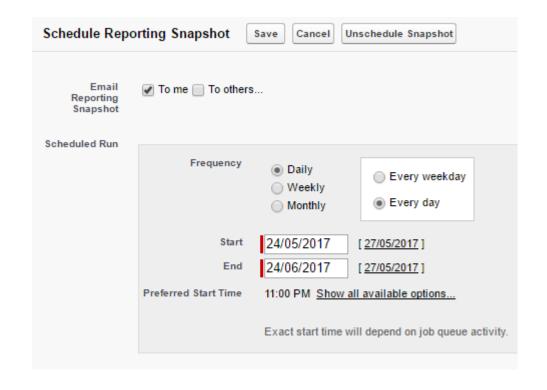

e data type)          | $\Rightarrow$ | Object Access Level (Lookup(User Record Access)) |
| (No fields with compatible data type)          | $\Rightarrow$ | Owner (Lookup(User,Group))                       |
| Record Count [Record Count]                    | <b>⇒</b>      | Record Count (Number(18, 0))                     |
| Reporting Snapshot Running User                | <b>⇒</b>      | Running User Id (Text(255))                      |
| Reporting Snapshot Name                        | <b>⇒</b>      | Snapshot Name (Text(255))                        |
| Sales Stage                                    | <b>⇒</b>      | Stage (Text(20))                                 |
| Amount [Sum]                                   | <b>⇒</b>      | Total Amount (Currency(16, 2))                   |



| dentification                     | Edit Delete                |                  |                            |
|-----------------------------------|----------------------------|------------------|----------------------------|
| Reporting Snapshot<br>Name        | Opportunity Snapshot       | Next Run         | 27/05/2017 23:00           |
| Reporting Snapshot<br>Unique Name | Opportunity_Snapshot       | Last Run         | 26/05/2017 23:11           |
| Description                       |                            | Created By       | Jack Bob, 24/05/2017 22:24 |
| Running User                      | Jack Bob                   | Last Modified By | Jack Bob, 24/05/2017 22:26 |
| Source Report                     | All Opportunity (Snapshot) | Target Object    | Opportunity Snapshot