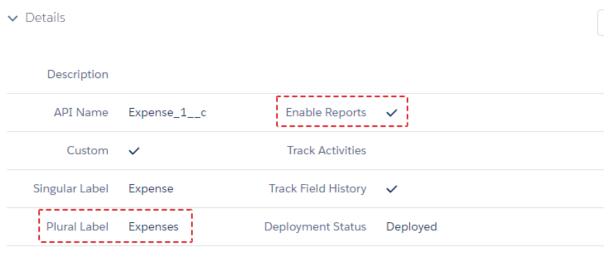

# Total Amount of Opportunities Back to Account Fields

| Custom Field De    | essibility                   |          |                      |                               |
|--------------------|------------------------------|----------|----------------------|-------------------------------|
| Field Information  |                              |          |                      |                               |
| Field Label        | Total Amount of Opportunitie | s Object | t Name Accou         | <u>ınt</u>                    |
| Field Name         | Total_Amount_of_Opportunit   | ties     |                      |                               |
| API Name           | Total_Amount_of_Opportunit   | tiesc    |                      |                               |
| Description        |                              |          |                      |                               |
| Help Text          |                              |          |                      |                               |
| Created By         | Johan Yu, 4/29/2017 9:40 PN  | // Modi  | fied By <u>Johan</u> | <u>Yu</u> , 4/29/2017 9:40 PM |
| Roll-Up Summary C  | ptions                       |          |                      |                               |
| Data Type          | Roll-Up Summary              | Summar   | y Type SUM           |                               |
| Summarized Object  | <u>Opportunity</u>           |          |                      |                               |
| Field to Aggregate | Opportunity: Amount          |          |                      |                               |