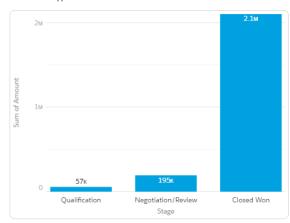

# Opportunity by Stage and Owner

Total Amount \$5,911,000.00

| OPPORTUNITY OWNER    | ALVIN LEE      | JOHAN YU       | Total          |
|----------------------|----------------|----------------|----------------|
| STAGE                | AMOUNT<br>Sum  | AMOUNT<br>Sum  | AMOUNT<br>Sum  |
| Prospecting          | \$0.00         | \$80,000.00    | \$80,000.00    |
| Qualification        | \$0.00         | \$115,000.00   | \$115,000.00   |
| Needs Analysis       | \$675,000.00   | \$0.00         | \$675,000.00   |
| Value Proposition    | \$0.00         | \$330,000.00   | \$330,000.00   |
| Id. Decision Makers  | \$0.00         | \$110,000.00   | \$110,000.00   |
| Perception Analysis  | \$0.00         | \$120,000.00   | \$120,000.00   |
| Proposal/Price Quote | \$270,000.00   | \$100,000.00   | \$370,000.00   |
| Negotiation/Review   | \$395,000.00   | \$0.00         | \$395,000.00   |
| Closed Won           | \$0.00         | \$3,716,000.00 | \$3,716,000.00 |
| Total                | \$1,340,000.00 | \$4,571,000.00 | \$5,911,000.00 |