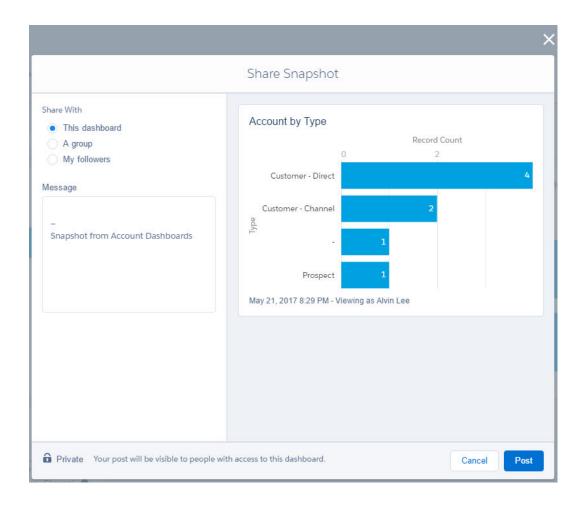

|                     |        |
| ninstall [  | Lalculator Component                                                                                                                                               | salesforce     | 1.45           | ACalculator      | 6/5/2016 8:05 AM    |        |

#### SETUP Package Manager Sales Executive Dashboard Dashboard Service Executive Overview Dashboard Agent Supervisor Overview Dashboard Salesperson Dashboard Dashboard Sales and Marketing Dashboard - Reports Report Folder Best Practice Service Dashboards Dashboard Folder Example Sales and Marketing Dashboards Dashboard Folder High Priority Open Cases by Account Report Sales Tools Document Folder





## **Chapter 11: Advanced Tips and Tricks for Reports and Dashboards**







































#### Mobile Cards (Salesforce1 only)

Drag expanded lookups and mobile-enabled Visualforce pages here to display them as mobile cards.

#### **Related Lists**













# Opportunity by Stage (for Snapshot)

Total Records Total Amount 40 \$4,511,000.00

| STAGE ↑              | RECORD COUNT | AMOUNT<br>Sum  |
|----------------------|--------------|----------------|
| Prospecting          | 1            | \$5,000.00     |
| Qualification        | 6            | \$282,000.00   |
| Value Proposition    | 2            | \$330,000.00   |
| Id. Decision Makers  | 6            | \$170,000.00   |
| Proposal/Price Quote | 1            | \$100,000.00   |
| Negotiation/Review   | 4            | \$236,000.00   |
| Closed Won           | 20           | \$3,388,000.00 |
| GRAND TOTAL