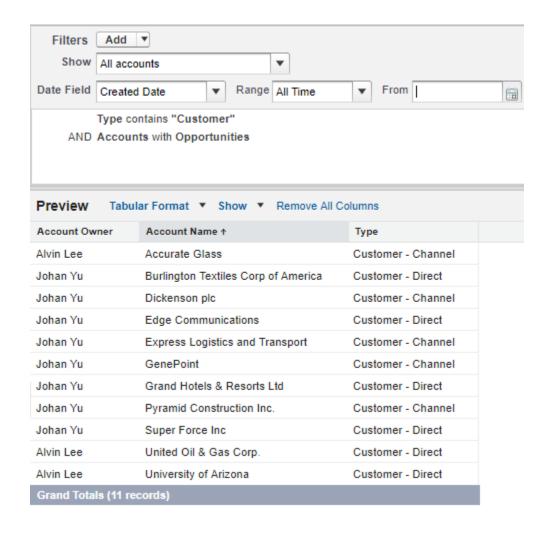

## All Account by creation Year and owner

Total Records 14

| CREATED DATE ↑              | ACCOUNT OWNER ↓         | ACCOUNT NAME                        | TYPE               | LAST MODIFIED DATE |
|-----------------------------|-------------------------|-------------------------------------|--------------------|--------------------|
| CY2014                      | Johan Yu                | GenePoint                           | Customer - Channel | 5/24/2014          |
| (12 records)                | (10 records)            | United Oil & Gas, Singapore         | Customer - Direct  | 5/24/2014          |
|                             |                         | Edge Communications                 | Customer - Direct  | 5/24/2014          |
|                             |                         | Burlington Textiles Corp of America | Customer - Direct  | 5/24/2014          |
|                             |                         | Pyramid Construction Inc.           | Customer - Channel | 8/21/2016          |
|                             |                         | Dickenson plc                       | Customer - Channel | 5/24/2014          |
|                             |                         | Grand Hotels & Resorts Ltd          | Customer - Direct  | 5/24/2014          |
|                             |                         | Express Logistics and Transport     | Customer - Channel | 5/24/2014          |
|                             |                         | University of Arizona               | Customer - Direct  | 5/24/2014          |
|                             |                         | Super Force Inc                     | Customer - Direct  | 4/15/2017          |
|                             | Alvin Lee               | United Oil & Gas, UK                | Customer - Direct  | 4/14/2017          |
|                             | (2 records)             | United Oil & Gas Corp.              | Customer - Direct  | 4/14/2017          |
| CY2015<br>(2 records)       | Johan Yu<br>(1 record)  | King Inc                            | Customer - Direct  | 4/15/2017          |
|                             | Alvin Lee<br>(1 record) | Accurate Glass                      | Customer - Channel | 4/15/2017          |
| GRAND TOTAL<br>(14 RECORDS) |                         |                                     |                    |                    |