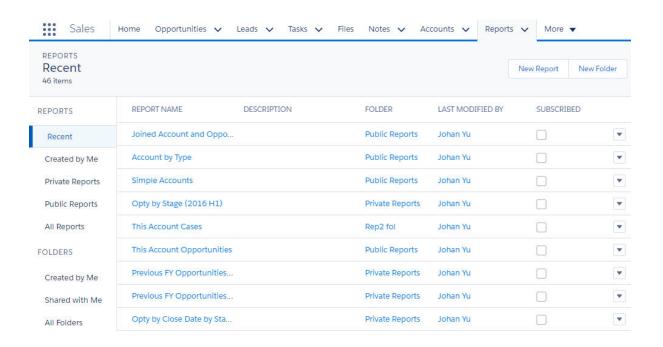

0           | \$898,000.00  | \$602,600.00            |







Total Records 20 Total Amount \$898,000.00







Total Records 20 Total Amount \$898,000.00





### This Account Opportunities



As of Today at 7:39 AM





| SLA Expiration Date |  |
|---------------------|--|
| 12/19/2013          |  |
| Number of Locations |  |
| 955                 |  |
| Active              |  |
| Yes                 |  |

| SLA Serial Number  |  |
|--------------------|--|
| 6654               |  |
| Upsell Opportunity |  |
| Yes                |  |
|                    |  |

### ✓ Charts

### This Account Opportunities



As of Yesterday at 7:48 AM

#### This Account Cases



As of Today at 6:47 AM



### This Account Opportunities





As of Today at 7:11 AM

### **Chapter 8: Working with Reports**























Total Records Total Amount 20 2 \$898,000.00

Total Expected Revenue \$602,600.00

| STAGE ↑ 4           | RECORD COUNT | AMOUNT<br>Sum | EXPECTED REVENUE<br>Sum |
|---------------------|--------------|---------------|-------------------------|
| Qualification       | 5            | \$267,000.00  | \$26,700.00             |
| Id. Decision Makers | 5            | \$110,000.00  | \$66,000.00             |
| Negotiation/Review  | 3            | \$111,000.00  | \$99,900.00             |
| Closed Won          | 7            | \$410,000.00  | \$410,000.00            |
| GRAND TOTAL 5       | 20           | \$898,000.00  | \$602,600.00            |

## Copty by Stage (2016 H1)

Total Records Total Amount Total Expected Revenue Average Expected Revenue 20 \$898,000.00 \$602,6