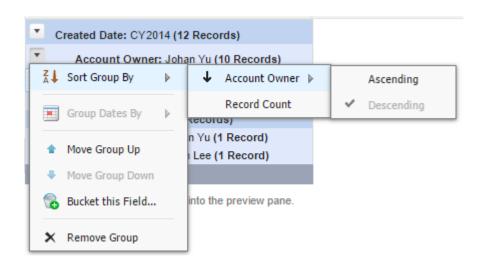

## All Account by creation Year and owner

Total Records 14

| CREATED DATE ↑              | ACCOUNT OWNER ↓         | ACCOUNT NAME                        | TYPE               | LAST MODIFIED DATE |
|-----------------------------|-------------------------|-------------------------------------|--------------------|--------------------|
| CY2014                      | Johan Yu                | GenePoint                           | Customer - Channel | 5/24/2014          |
| (12 records)                | (10 records)            | United Oil & Gas, Singapore         | Customer - Direct  | 5/24/2014          |
|                             |                         | Edge Communications                 | Customer - Direct  | 5/24/2014          |
|                             |                         | Burlington Textiles Corp of America | Customer - Direct  | 5/24/2014          |
|                             |                         | Pyramid Construction Inc.           | Customer - Channel | 8/21/2016          |
|                             |                         | Dickenson plc                       | Customer - Channel | 5/24/2014          |
|                             |                         | Grand Hotels & Resorts Ltd          | Customer - Direct  | 5/24/2014          |
|                             |                         | Express Logistics and Transport     | Customer - Channel | 5/24/2014          |
|                             |                         | University of Arizona               | Customer - Direct  | 5/24/2014          |
|                             |                         | Super Force Inc                     | Customer - Direct  | 4/15/2017          |
|                             | Alvin Lee               | United Oil & Gas, UK                | Customer - Direct  | 4/14/2017          |
|                             | (2 records)             | United Oil & Gas Corp.              | Customer - Direct  | 4/14/2017          |
| CY2015<br>(2 records)       | Johan Yu<br>(1 record)  | King Inc                            | Customer - Direct  | 4/15/2017          |
|                             | Alvin Lee<br>(1 record) | Accurate Glass                      | Customer - Channel | 4/15/2017          |
| GRAND TOTAL<br>(14 RECORDS) |                         |                                     |                    |                    |

| ACCOUNT OWNER | JOHAN YU | ALVIN LEE | Total |                                     |                    |                    |           |
|---------------|----------|-----------|-------|-------------------------------------|--------------------|--------------------|-----------|
| CREATED DATE  | COUNT    | COUNT     | COUNT | ACCOUNT NAME                        | TYPE               | LAST MODIFIED DATE | EMPLOYEES |
| CY2014        | 1        |           |       | GenePoint                           | Customer - Channel | 5/24/2014          | 265       |
|               | 1        |           |       | United Oil & Gas, Singapore         | Customer - Direct  | 5/24/2014          | 3,000     |
|               | 1        |           |       | Burlington Textiles Corp of America | Customer - Direct  | 5/24/2014          | 9,000     |
|               | 1        |           |       | Dickenson plc                       | Customer - Channel | 5/24/2014          | 120       |
|               | 1        |           |       | Express Logistics and Transport     | Customer - Channel | 5/24/2014          | 12,300    |
|               | 1        |           |       | University of Arizona               | Customer - Direct  | 5/24/2014          | 39,000    |
|               | 1        |           |       | Super Force Inc                     | Customer - Direct  | 4/15/2017          | 800       |
|               | 1        |           |       | Grand Hotels & Resorts Ltd          | Customer - Direct  | 5/24/2014          | 5,600     |
|               | 1        |           |       | Pyramid Construction Inc.           | Customer - Channel | 8/21/2016          | 2,680     |
|               | 1        |           |       | Edge Communications                 | Customer - Direct  | 5/24/2014          | 1,000     |
|               |          | 1         |       | United Oil & Gas, UK                | Customer - Direct  | 4/14/2017          | 24,000    |
|               |          | 1         |       | United Oil & Gas Corp.              | Customer - Direct  | 4/14/2017          | 145,000   |
| Subtotal      | 10       | 2         | 12    |                                     |                    |                    |           |
| CY2015        | 1        |           |       | King Inc                            | Customer - Direct  | 4/15/2017          | -         |
|               |          | 1         |       | Accurate Glass                      | Customer - Channel | 4/15/2017          | -         |
| Subtotal      | 1        | 1         | 2     |                                     |                    |                    |           |
| Total         | 11       | 3         | 14    |                                     |                    |                    |           |