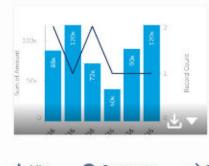

# Opportunity by Stage and Owner

Total Amount \$5,911,000.00

| OPPORTUNITY OWNER    | ALVIN LEE      | JOHAN YU       | Total          |
|----------------------|----------------|----------------|----------------|
| STAGE                | AMOUNT<br>Sum  | AMOUNT<br>Sum  | AMOUNT<br>Sum  |
| Prospecting          | \$0.00         | \$80,000.00    | \$80,000.00    |
| Qualification        | \$0.00         | \$115,000.00   | \$115,000.00   |
| Needs Analysis       | \$675,000.00   | \$0.00         | \$675,000.00   |
| Value Proposition    | \$0.00         | \$330,000.00   | \$330,000.00   |
| Id. Decision Makers  | \$0.00         | \$110,000.00   | \$110,000.00   |
| Perception Analysis  | \$0.00         | \$120,000.00   | \$120,000.00   |
| Proposal/Price Quote | \$270,000.00   | \$100,000.00   | \$370,000.00   |
| Negotiation/Review   | \$395,000.00   | \$0.00         | \$395,000.00   |
| Closed Won           | \$0.00         | \$3,716,000.00 | \$3,716,000.00 |
| Total                | \$1,340,000.00 | \$4,571,000.00 | \$5,911,000.00 |