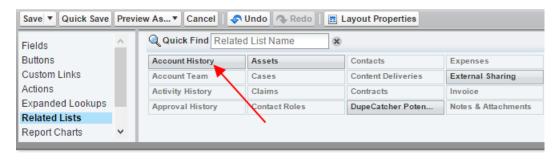

# **Chapter 3: Implementing Security in Reports and Dashboards**

Created by Me

| Administrative Permissions        |            |
|-----------------------------------|------------|
| Access Chatter For SharePoint     |            |
| API Enabled                       |            |
| Api Only User                     |            |
| Assign Permission Sets            |            |
| Author Apex                       | i          |
| Bulk API Hard Delete              |            |
| Can Approve Feed Post and Comment |            |
| Chatter Internal User             | ✓          |
| Configure Custom Recommendations  |            |
| Create and Customize Dashboards   |            |
| Create and Customize List Views   |            |
| Create and Customize Reports      | ✓ <u>i</u> |
| Create and Own New Chatter Groups |            |
|                                   |            |

### Create

| Create Dashboard Folders | l          | Requires these permissions:      | nage these folders if sharing rights allow. |
|--------------------------|------------|----------------------------------|---------------------------------------------|
| Create Libraries         |            | Create and Customize Reports     |                                             |
| Create Report Folders    | ✓ <u>i</u> | Create report folders and manage | e these folders if sharing rights allow.    |
| Create Topics            |            | Create new topics by assigning t | hem to feed items.                          |