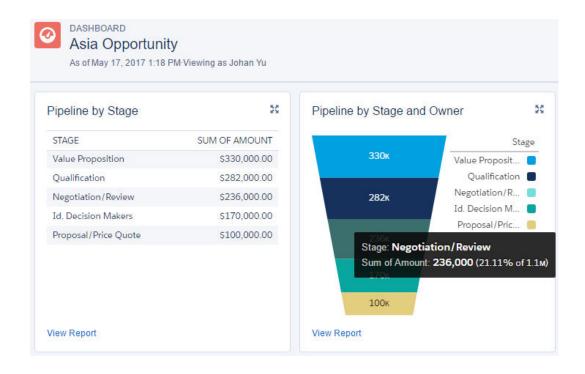

# Opportunity by Stage and Owner

Total Amount \$5,911,000.00

| OPPORTUNITY OWNER    | ALVIN LEE      | JOHAN YU       | Total          |
|----------------------|----------------|----------------|----------------|
| STAGE                | AMOUNT<br>Sum  | AMOUNT<br>Sum  | AMOUNT<br>Sum  |
| Prospecting          | \$0.00         | \$80,000.00    | \$80,000.00    |
| Qualification        | \$0.00         | \$115,000.00   | \$115,000.00   |
| Needs Analysis       | \$675,000.00   | \$0.00         | \$675,000.00   |
| Value Proposition    | \$0.00         | \$330,000.00   | \$330,000.00   |
| Id. Decision Makers  | \$0.00         | \$110,000.00   | \$110,000.00   |
| Perception Analysis  | \$0.00         | \$120,000.00   | \$120,000.00   |
| Proposal/Price Quote | \$270,000.00   | \$100,000.00   | \$370,000.00   |
| Negotiation/Review   | \$395,000.00   | \$0.00         | \$395,000.00   |
| Closed Won           | \$0.00         | \$3,716,000.00 | \$3,716,000.00 |
| Total                | \$1,340,000.00 | \$4,571,000.00 | \$5,911,000.00 |