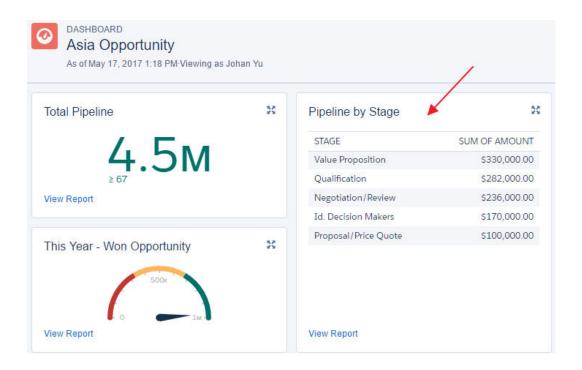

# Opportunity by Stage and Owner

Total Amount \$5,911,000.00

| OPPORTUNITY OWNER    | ALVIN LEE      | JOHAN YU       | Total          |
|----------------------|----------------|----------------|----------------|
| STAGE                | AMOUNT<br>Sum  | AMOUNT<br>Sum  | AMOUNT<br>Sum  |
| Prospecting          | \$0.00         | \$80,000.00    | \$80,000.00    |
| Qualification        | \$0.00         | \$115,000.00   | \$115,000.00   |
| Needs Analysis       | \$675,000.00   | \$0.00         | \$675,000.00   |
| Value Proposition    | \$0.00         | \$330,000.00   | \$330,000.00   |
| Id. Decision Makers  | \$0.00         | \$110,000.00   | \$110,000.00   |
| Perception Analysis  | \$0.00         | \$120,000.00   | \$120,000.00   |
| Proposal/Price Quote | \$270,000.00   | \$100,000.00   | \$370,000.00   |
| Negotiation/Review   | \$395,000.00   | \$0.00         | \$395,000.00   |
| Closed Won           | \$0.00         | \$3,716,000.00 | \$3,716,000.00 |
| Total                | \$1,340,000.00 | \$4,571,000.00 | \$5,911,000.00 |