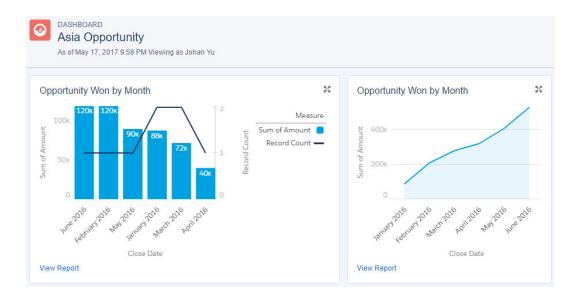

| CLOSE DATE ↑               | OPPORTUNITY OWNER ↑     | OPPORTUNITY NAME ↑             | AMOUNT<br>Sum | AMOUNT BY CLOSE DATE |
|----------------------------|-------------------------|--------------------------------|---------------|----------------------|
| June 2016<br>(3 records)   | Alvin Lee<br>(1 record) | Pyramid Emergency Generators   | \$100,000.00  |                      |
|                            | Subtotal                |                                | \$100,000.00  | \$265,000            |
|                            | Johan Yu<br>(2 records) | Element Stage 1A               | \$85,000.00   | Miles                |
|                            |                         | Element Stage 1B               | \$80,000.00   |                      |
|                            | Subtotal                |                                | \$165,000.00  | \$265,000            |
| Subtotal                   |                         |                                | \$265,000.00  |                      |
| July 2016<br>(3 records)   | Alvin Lee<br>(1 record) | Element Phase IIa              | \$38,000.00   |                      |
|                            | Subtotal                |                                | \$38,000.00   | \$213,000            |
|                            | Johan Yu                | Project Motor Head             | \$100,000.00  |                      |
|                            | (2 records)             | Project Motor Links in Kentica | \$75,000.00   |                      |
|                            | Subtotal                |                                | \$175,000.00  | \$213,000            |
| Subtotal                   |                         |                                | \$213,000.00  |                      |
| GRAND TOTAL<br>(6 RECORDS) |                         |                                | \$478,000.00  | 2                    |