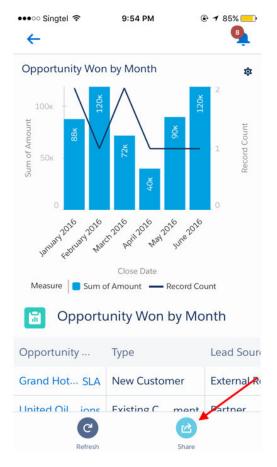

| CLOSE DATE ↑               | OPPORTUNITY OWNER ↑     | OPPORTUNITY NAME ↑             | AMOUNT<br>Sum | AMOUNT BY CLOSE DATE |
|----------------------------|-------------------------|--------------------------------|---------------|----------------------|
| June 2016<br>(3 records)   | Alvin Lee<br>(1 record) | Pyramid Emergency Generators   | \$100,000.00  |                      |
|                            | Subtotal                |                                | \$100,000.00  | \$265,000            |
|                            | Johan Yu<br>(2 records) | Element Stage 1A               | \$85,000.00   | Miles                |
|                            |                         | Element Stage 1B               | \$80,000.00   |                      |
|                            | Subtotal                |                                | \$165,000.00  | \$265,000            |
| Subtotal                   |                         |                                | \$265,000.00  |                      |
| July 2016<br>(3 records)   | Alvin Lee<br>(1 record) | Element Phase IIa              | \$38,000.00   |                      |
|                            | Subtotal                |                                | \$38,000.00   | \$213,000            |
|                            | Johan Yu                | Project Motor Head             | \$100,000.00  |                      |
|                            | (2 records)             | Project Motor Links in Kentica | \$75,000.00   |                      |
|                            | Subtotal                |                                | \$175,000.00  | \$213,000            |
| Subtotal                   |                         |                                | \$213,000.00  |                      |
| GRAND TOTAL<br>(6 RECORDS) |                         |                                | \$478,000.00  | 2                    |