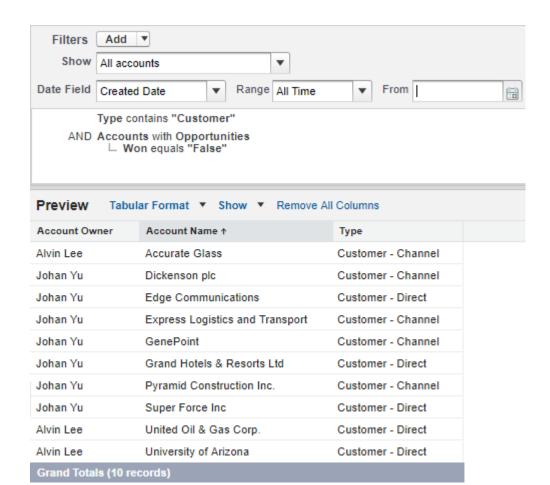

## **Chapter 4: Creating and Managing Reports**

# REPORT Summary Customers

Total Records

14

| TYPE ↑                      | ACCOUNT OWNER ↑                                                                                                                                                                                                                                                                                                                                                                                                                                                                                                                                                                                                                                                                                                                                                                                                                                                                                                                                                                                                                                                                                                                                                                                                                                                                                                                                                                                                                                                                                                                                                                                                                                                                                                                                                                                                                                                                                                                                                                                                                                                                                                                | LAST MODIFIED DATE ↑  | ACCOUNT NAME                        | EMPLOYEES ↑ |
|-----------------------------|--------------------------------------------------------------------------------------------------------------------------------------------------------------------------------------------------------------------------------------------------------------------------------------------------------------------------------------------------------------------------------------------------------------------------------------------------------------------------------------------------------------------------------------------------------------------------------------------------------------------------------------------------------------------------------------------------------------------------------------------------------------------------------------------------------------------------------------------------------------------------------------------------------------------------------------------------------------------------------------------------------------------------------------------------------------------------------------------------------------------------------------------------------------------------------------------------------------------------------------------------------------------------------------------------------------------------------------------------------------------------------------------------------------------------------------------------------------------------------------------------------------------------------------------------------------------------------------------------------------------------------------------------------------------------------------------------------------------------------------------------------------------------------------------------------------------------------------------------------------------------------------------------------------------------------------------------------------------------------------------------------------------------------------------------------------------------------------------------------------------------------|-----------------------|-------------------------------------|-------------|
| Prospect<br>(3 records)     | Alvin Lee<br>(1 record)                                                                                                                                                                                                                                                                                                                                                                                                                                                                                                                                                                                                                                                                                                                                                                                                                                                                                                                                                                                                                                                                                                                                                                                                                                                                                                                                                                                                                                                                                                                                                                                                                                                                                                                                                                                                                                                                                                                                                                                                                                                                                                        | CY2017<br>(1 record)  | Element Industry Ltd                | 500         |
|                             | Johan Yu<br>(2 records)                                                                                                                                                                                                                                                                                                                                                                                                                                                                                                                                                                                                                                                                                                                                                                                                                                                                                                                                                                                                                                                                                                                                                                                                                                                                                                                                                                                                                                                                                                                                                                                                                                                                                                                                                                                                                                                                                                                                                                                                                                                                                                        | CY2017<br>(2 records) | Super Force Inc                     | 800         |
|                             |                                                                                                                                                                                                                                                                                                                                                                                                                                                                                                                                                                                                                                                                                                                                                                                                                                                                                                                                                                                                                                                                                                                                                                                                                                                                                                                                                                                                                                                                                                                                                                                                                                                                                                                                                                                                                                                                                                                                                                                                                                                                                                                                |                       | PMA Manufacturing                   | 1,500       |
| Customer - Direct           | Johan Yu                                                                                                                                                                                                                                                                                                                                                                                                                                                                                                                                                                                                                                                                                                                                                                                                                                                                                                                                                                                                                                                                                                                                                                                                                                                                                                                                                                                                                                                                                                                                                                                                                                                                                                                                                                                                                                                                                                                                                                                                                                                                                                                       | CY2014<br>(7 records) | Edge Communications                 | 1,000       |
| (7 records)                 | (7 records)                                                                                                                                                                                                                                                                                                                                                                                                                                                                                                                                                                                                                                                                                                                                                                                                                                                                                                                                                                                                                                                                                                                                                                                                                                                                                                                                                                                                                                                                                                                                                                                                                                                                                                                                                                                                                                                                                                                                                                                                                                                                                                                    |                       | United Oil & Gas, Singapore         | 3,000       |
|                             |                                                                                                                                                                                                                                                                                                                                                                                                                                                                                                                                                                                                                                                                                                                                                                                                                                                                                                                                                                                                                                                                                                                                                                                                                                                                                                                                                                                                                                                                                                                                                                                                                                                                                                                                                                                                                                                                                                                                                                                                                                                                                                                                |                       | Grand Hotels & Resorts Ltd          | 5,600       |
|                             |                                                                                                                                                                                                                                                                                                                                                                                                                                                                                                                                                                                                                                                                                                                                                                                                                                                                                                                                                                                                                                                                                                                                                                                                                                                                                                                                                                                                                                                                                                                                                                                                                                                                                                                                                                                                                                                                                                                                                                                                                                                                                                                                |                       | Burlington Textiles Corp of America | 9,000       |
|                             |                                                                                                                                                                                                                                                                                                                                                                                                                                                                                                                                                                                                                                                                                                                                                                                                                                                                                                                                                                                                                                                                                                                                                                                                                                                                                                                                                                                                                                                                                                                                                                                                                                                                                                                                                                                                                                                                                                                                                                                                                                                                                                                                |                       | United Oil & Gas, UK                | 24,000      |
|                             |                                                                                                                                                                                                                                                                                                                                                                                                                                                                                                                                                                                                                                                                                                                                                                                                                                                                                                                                                                                                                                                                                                                                                                                                                                                                                                                                                                                                                                                                                                                                                                                                                                                                                                                                                                                                                                                                                                                                                                                                                                                                                                                                |                       | University of Arizona               | 39,000      |
|                             |                                                                                                                                                                                                                                                                                                                                                                                                                                                                                                                                                                                                                                                                                                                                                                                                                                                                                                                                                                                                                                                                                                                                                                                                                                                                                                                                                                                                                                                                                                                                                                                                                                                                                                                                                                                                                                                                                                                                                                                                                                                                                                                                |                       | United Oil & Gas Corp.              | 145,000     |
| Customer - Channel          | And the second s | 120                   |                                     |             |
| (4 records)                 | (4 records)                                                                                                                                                                                                                                                                                                                                                                                                                                                                                                                                                                                                                                                                                                                                                                                                                                                                                                                                                                                                                                                                                                                                                                                                                                                                                                                                                                                                                                                                                                                                                                                                                                                                                                                                                                                                                                                                                                                                                                                                                                                                                                                    | (3 records) GenePoint | 265                                 |             |
|                             | Express Logistics and Transport                                                                                                                                                                                                                                                                                                                                                                                                                                                                                                                                                                                                                                                                                                                                                                                                                                                                                                                                                                                                                                                                                                                                                                                                                                                                                                                                                                                                                                                                                                                                                                                                                                                                                                                                                                                                                                                                                                                                                                                                                                                                                                | 12,300                |                                     |             |
|                             |                                                                                                                                                                                                                                                                                                                                                                                                                                                                                                                                                                                                                                                                                                                                                                                                                                                                                                                                                                                                                                                                                                                                                                                                                                                                                                                                                                                                                                                                                                                                                                                                                                                                                                                                                                                                                                                                                                                                                                                                                                                                                                                                | CY2016<br>(1 record)  | Pyramid Construction Inc.           | 2,680       |
| GRAND TOTAL<br>(14 RECORDS) |                                                                                                                                                                                                                                                                                                                                                                                                                                                                                                                                                                                                                                                                                                                                                                                                                                                                                                                                                                                                                                                                                                                                                                                                                                                                                                                                                                                                                                                                                                                                                                                                                                                                                                                                                                                                                                                                                                                                                                                                                                                                                                                                |                       |                                     |             |