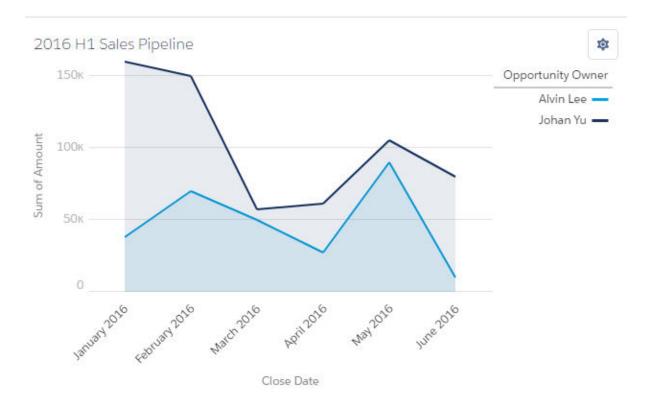

| \$0.00        |                | \$90,000.00   | -14.29%        |
| Total      | \$162,000.00  |                | \$75,000.00         |                | \$62,000.00   |                | \$299,000.00  |                |

### **Chapter 7: Adding Charts in Reports and Pages**

Total Records Total Amount Total Expected Revenue 24 USD 425,965.00 USD 313,190.00



 Total Records
 Total Amount
 Total Expected Revenue

 20
 \$898,000.00
 \$602,600.00



 Total Records
 Total Amount
 Total Expected Revenue

 13
 \$488,000.00
 \$192,600.00



 Total Records
 Total Amount
 Total Expected Revenue

 13
 \$488,000.00
 \$192,600.00



 Total Records
 Total Amount
 Total Expected Revenue

 13
 \$488,000.00
 \$192,600.00



Total Records 20 Total Amount \$898,000.00 Total Expected Revenue \$602,600.00



Total Records 20 Total Amount \$898,000.00 Total Expected Revenue \$602,600.00



Total Records 20 Total Amount \$898,000.00 Total Expected Revenue \$602,600.00



Total Records 20 Total Amount \$898,000.00



Total Records Total Amount Total 20 \$898,000.00 \$





Total Records Total Amount Total Expected Revenue 20 \$898,000.00 \$602,600.00

| STAGE ↑             | RECORD COUNT | AMOUNT<br>Sum | EXPECTED REVENUE<br>Sum |
|---------------------|--------------|---------------|-------------------------|
| Qualification       | 5            | \$267,000.00  | \$26,700.00             |
| Id. Decision Makers | 5            | \$110,000.00  | \$66,000.00             |
| Negotiation/Review  | 3            | \$111,000.00  | \$99,900.00             |
| Closed Won          | 7            | \$410,0