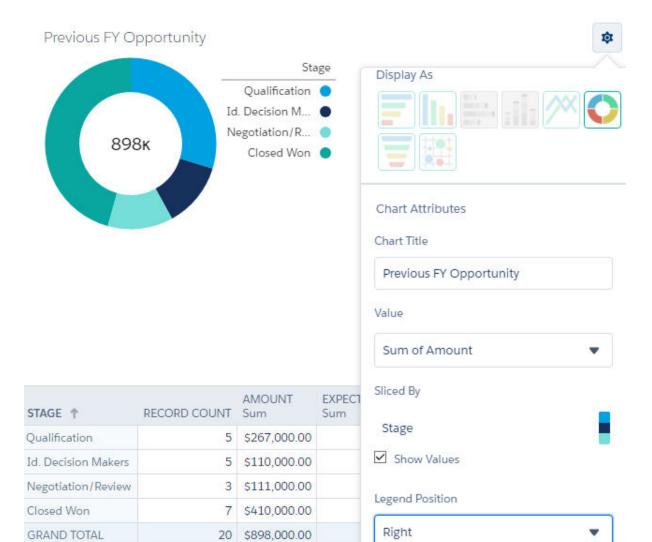

# Opportunity by Stage and Owner

Total Amount \$5,911,000.00

| OPPORTUNITY OWNER    | ALVIN LEE      | JOHAN YU       | Total          |
|----------------------|----------------|----------------|----------------|
| STAGE                | AMOUNT<br>Sum  | AMOUNT<br>Sum  | AMOUNT<br>Sum  |
| Prospecting          | \$0.00         | \$80,000.00    | \$80,000.00    |
| Qualification        | \$0.00         | \$115,000.00   | \$115,000.00   |
| Needs Analysis       | \$675,000.00   | \$0.00         | \$675,000.00   |
| Value Proposition    | \$0.00         | \$330,000.00   | \$330,000.00   |
| Id. Decision Makers  | \$0.00         | \$110,000.00   | \$110,000.00   |
| Perception Analysis  | \$0.00         | \$120,000.00   | \$120,000.00   |
| Proposal/Price Quote | \$270,000.00   | \$100,000.00   | \$370,000.00   |
| Negotiation/Review   | \$395,000.00   | \$0.00         | \$395,000.00   |
| Closed Won           | \$0.00         | \$3,716,000.00 | \$3,716,000.00 |
| Total                | \$1,340,000.00 | \$4,571,000.00 | \$5,911,000.00 |