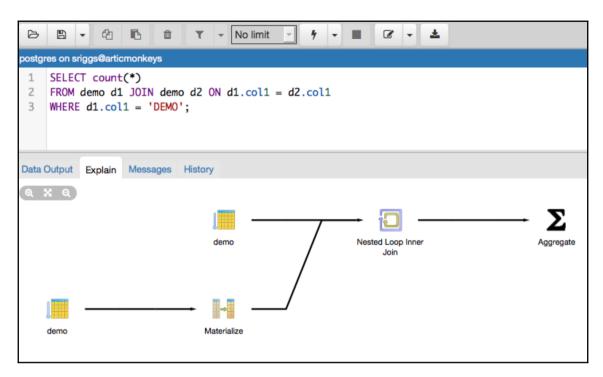

#### **Chapter 01:First Steps**











#### **Chapter 02: Exploring the Database**



# **Chapter 05: Tables and Data**

|              | Cha          | Chapter05_sample_data.csv - LibreOffice Calc |             |      |                 |               |              |                |              |  |  |
|--------------|--------------|----------------------------------------------|-------------|------|-----------------|---------------|--------------|----------------|--------------|--|--|
| <u>F</u> ile | <u>E</u> dit | <u>V</u> iew                                 | <u>I</u> n: | sert | F <u>o</u> rmat | <u>T</u> ools | <u>D</u> ata | <u>W</u> indow | <u>H</u> elp |  |  |
| A4           |              |                                              |             | ▼    | ƒx ∑            | = [           |              |