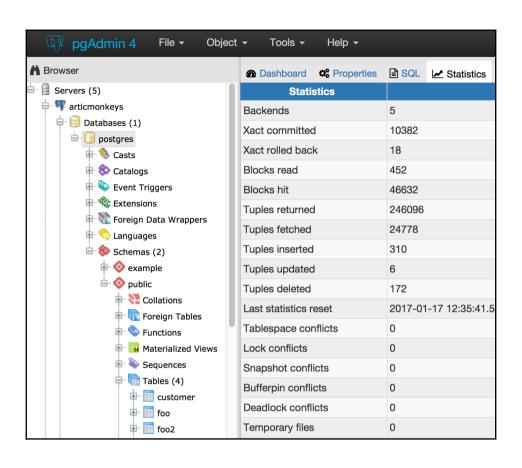

# **Chapter 05: Tables and Data**

|              | Cha          | Chapter05_sample_data.csv - LibreOffice Calc |             |      |                 |               |              |                |              |  |  |
|--------------|--------------|----------------------------------------------|-------------|------|-----------------|---------------|--------------|----------------|--------------|--|--|
| <u>F</u> ile | <u>E</u> dit | <u>V</u> iew                                 | <u>I</u> n: | sert | F <u>o</u> rmat | <u>T</u> ools | <u>D</u> ata | <u>W</u> indow | <u>H</u> elp |  |  |
| A4           |              |                                              |             | ▼    | ƒx ∑            | = [           |              |                |              |  |  |
|              |              | Α                                            |             |      | В               |               | С            | D              |              |  |  |
| 1            | Key          |                                              |             | Valu | е               |               |              |                |              |  |  |
| 2            |              |                                              | 1           | С    |                 |               |              |                |              |  |  |
| 3            |              |                                              | 2           | d    |                 |               |              |                |              |  |  |
| 4            |              |                                              |             |      |                 |               |              |                |              |  |  |
| 5            |              |                                              |             |      |                 |               |              |                |              |  |  |
| 6            |              |                                              |             |      |                 |               |              |                |              |  |  |