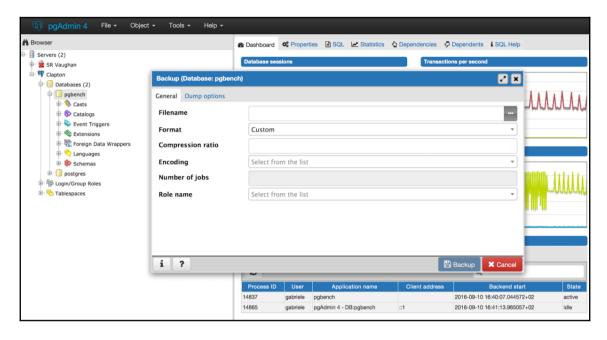

| d    |                 |               |              |                |              |  |  |
| 4            |              |                                              |             |      |                 |               |              |                |              |  |  |
| 5            |              |                                              |             |      |                 |               |              |                |              |  |  |
| 6            |              |                                              |             |      |                 |               |              |                |              |  |  |

# **Chapter 08: Monitoring and Diagnosis**







# **Chapter 10: Performance and Concurrency**



#### **Chapter 11: Backup and Recovery**