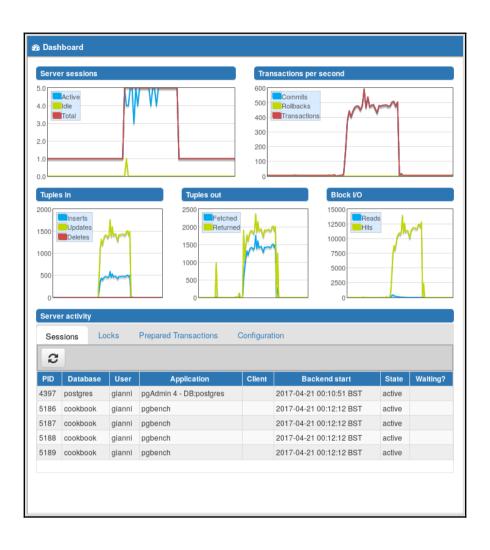

|  |
| 3            |              |                                              | 2           | d    |                 |               |              |                |              |  |  |
| 4            |              |                                              |             |      |                 |               |              |                |              |  |  |
| 5            |              |                                              |             |      |                 |               |              |                |              |  |  |
| 6            |              |                                              |             |      |                 |               |              |                |              |  |  |

# **Chapter 08: Monitoring and Diagnosis**







# **Chapter 10: Performance and Concurrency**



#### **Chapter 11: Backup and Recovery**