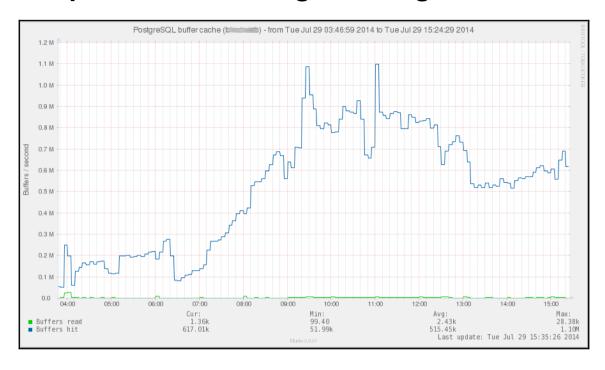

|  |
| 3            |              |                                              | 2           | d    |                 |               |              |                |              |  |  |
| 4            |              |                                              |             |      |                 |               |              |                |              |  |  |
| 5            |              |                                              |             |      |                 |               |              |                |              |  |  |
| 6            |              |                                              |             |      |                 |               |              |                |              |  |  |

# **Chapter 08: Monitoring and Diagnosis**







# **Chapter 10: Performance and Concurrency**



#### **Chapter 11: Backup and Recovery**