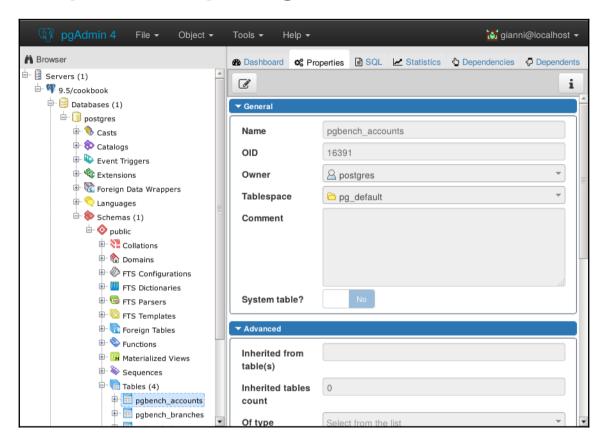

#### **Chapter 01:First Steps**











#### **Chapter 02: Exploring the Database**



# **Chapter 05: Tables and Data**

|              | Cha          | Chapter05_sample_data.csv - LibreOffice Calc |             |      |                 |               |              |                |              |  |  |
|--------------|--------------|----------------------------------------------|-------------|------|-----------------|---------------|--------------|----------------|--------------|--|--|
| <u>F</u> ile | <u>E</u> dit | <u>V</u> iew                                 | <u>I</u> n: | sert | F <u>o</u> rmat | <u>T</u> ools | <u>D</u> ata | <u>W</u> indow | <u>H</u> elp |  |  |
| A4           |              |                                              |             | ▼    | ƒx ∑            | = [           |              |                |              |  |  |
|