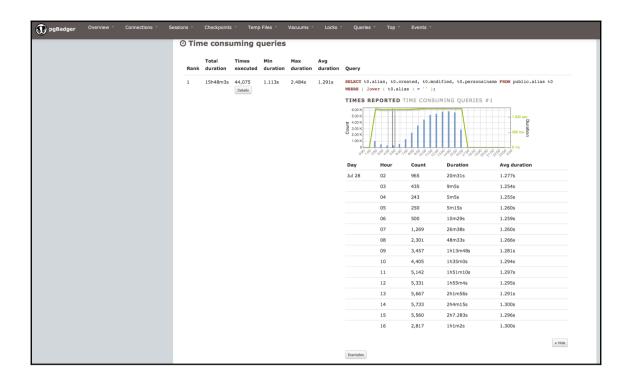

|
| 3            |              |                                              | 2           | d    |                 |               |              |                |              |  |  |
| 4            |              |                                              |             |      |                 |               |              |                |              |  |  |
| 5            |              |                                              |             |      |                 |               |              |                |              |  |  |
| 6            |              |                                              |             |      |                 |               |              |                |              |  |  |

# **Chapter 08: Monitoring and Diagnosis**







# **Chapter 10: Performance and Concurrency**



#### **Chapter 11: Backup and Recovery**