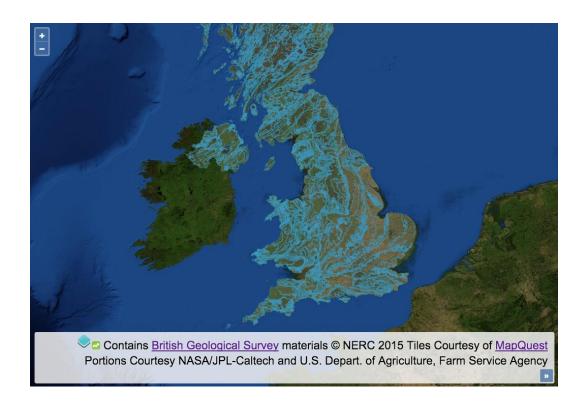

# **Chapter 2: Adding Raster Layers**

## **Chapter 5: Adding Controls**

| Feature Information     |                            |           |
|-------------------------|----------------------------|-----------|
| Lithology               |                            |           |
| SANDSTONE AND CONGLOMER | RATE, INTERBEDDED          |           |
| Lithostratigraphy       | Lithology                  | Age       |
|                         | SANDSTONE AND CONGLOMEDATE | LLANDOVED |