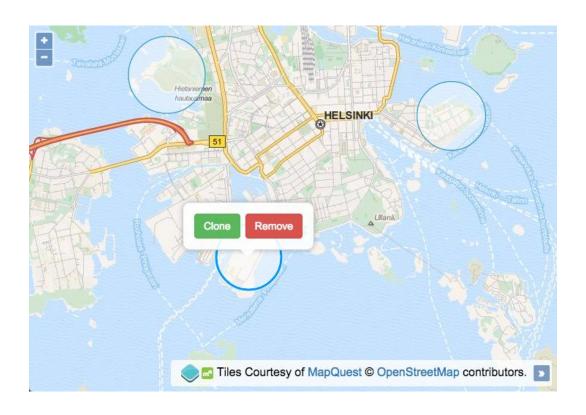

## **Chapter 5: Adding Controls**

| Feature Information     |                            |           |
|-------------------------|----------------------------|-----------|
| Lithology               |                            |           |
| SANDSTONE AND CONGLOMER | RATE, INTERBEDDED          |           |
| Lithostratigraphy       | Lithology                  | Age       |
|                         | SANDSTONE AND CONGLOMEDATE | LLANDOVED |