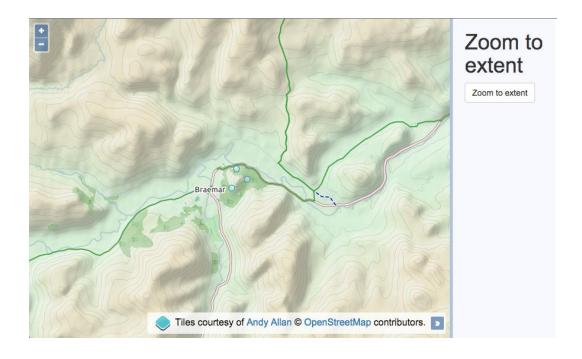

## **Chapter 5: Adding Controls**

| Feature Information     |                            |           |
|-------------------------|----------------------------|-----------|
| Lithology               |                            |           |
| SANDSTONE AND CONGLOMER | RATE, INTERBEDDED          |           |
| Lithostratigraphy       | Lithology                  | Age       |
|                         | SANDSTONE AND CONGLOMEDATE | LLANDOVED |