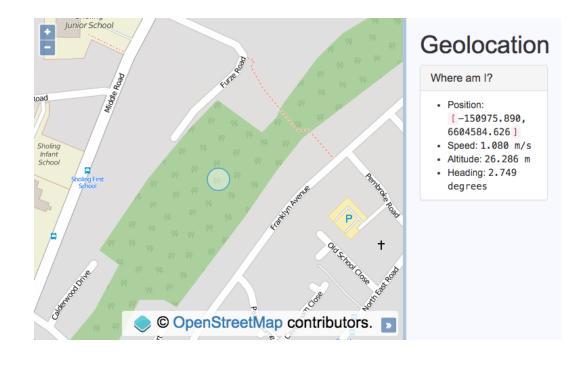

### Current map extent

[ -9062908.65399939, 4401702.470762538, -8971031.34600061, 4473247.529237462 ]

#### Coordinates at last click

[ -9027748.099677311, 4450622.408932673 ]

#### Pixels at last click

[ 230, 148 ]