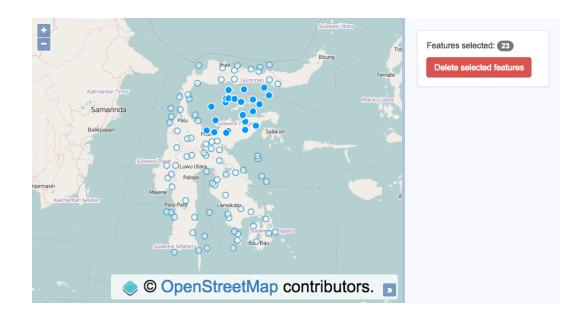

1, 4473247.529237462 ]

#### Coordinates at last click

[ -9027748.099677311, 4450622.408932673 ]

#### Pixels at last click

[ 230, 148 ]

## **Chapter 5: Adding Controls**

















| Feature Information     |                            |           |
|-------------------------|----------------------------|-----------|
| Lithology               |                            |           |
| SANDSTONE AND CONGLOMER | RATE, INTERBEDDED          |           |
| Lithostratigraphy       | Lithology                  | Age       |
|                         | SANDSTONE AND CONGLOMEDATE | LLANDOVED |

## **Chapter 6: Styling Features**













## **Chapter 7: Beyond the Basics**





```
▼ <div class="ol-layer-switcher ol-unselectable ol-control">
▼ 
Layer 1
Layer 2
Layer 3

</div>
```