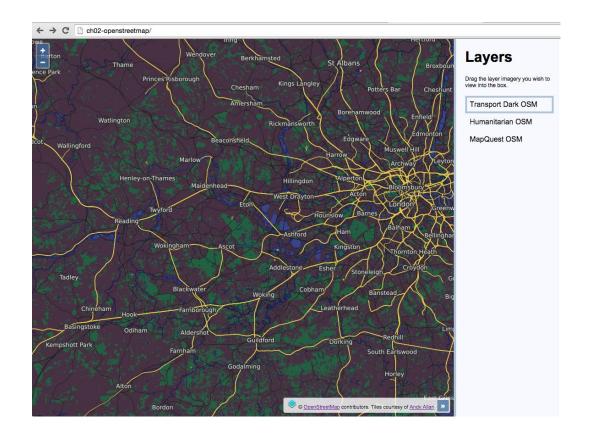

## **Chapter 1: Web Mapping Basics**















# **Chapter 2: Adding Raster Layers**





















### **Chapter 3: Working with Vector Layers**











# Exporting GeoJSON

### Export layer

{"type":"FeatureCollection","featur es":[{"type":"Feature","geometry": {"type":"Polygon","coordinates": [[[2133750.8342789244,6982997 .920389788], [2131252.9207313443,7008359.

662251885], [2123855.1735053915,7032746.

76659725],

[2111841.8838782553,7055222. 050682337],

[2095674.7158331755,7074921. 80194404],

[2075974.9645714725, 7091088.969989119],

[2053499.680486386,7103102.2 59616256],

[2029112.576141021,7110500.0 06842208],

[2003750.8342789242,7112997.



















# **Chapter 4: Working with Events**









# Mouse/touch events

Event results

### Current map extent

[ -9062908.65399939, 4401702.470762538, -8971031.34600061, 4473247.529237462 ]

#### Coordina