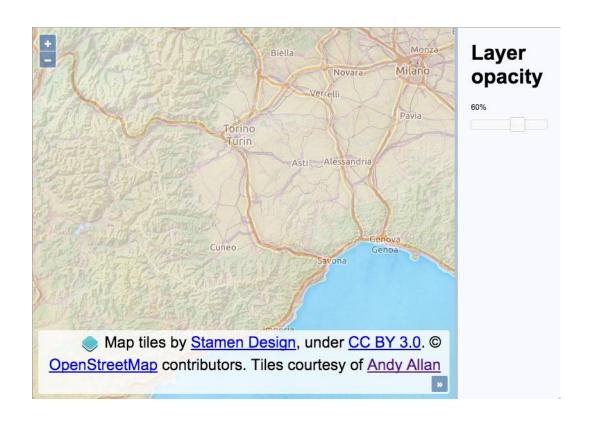

## **Chapter 1: Web Mapping Basics**















# **Chapter 2: Adding Raster Layers**





















### **Chapter 3: Working with Vector Layers**











# Exporting GeoJSON

### Export layer

{"type":"FeatureCollection","featur es":[{"type":"Feature","geometry": {"type":"Polygon","coordinates": [[[2133750.8342789244,6982997 .920389788], [2131252.9207313443,7008359.

662251885], [2123855.1735053915,7032746.

76659725],

[2111841.8838782553,7055222. 050682337],

[2095674.7158331755,7074921. 80194404],

[2075974.9645714725, 7091088.969989119],

[2053499.680486386,7103102.2 59616256],

[2029112.576141021,7110500.0 06842208],

[2003750.8342789242,7112997.



















# **Chapter 4: Working with Events**









# Mouse/touch events

Event results

### Current map extent

[ -9062908.65399939, 4401702.470762538, -8971031.34600061, 4473247.529237462 ]

#### Coordinates at