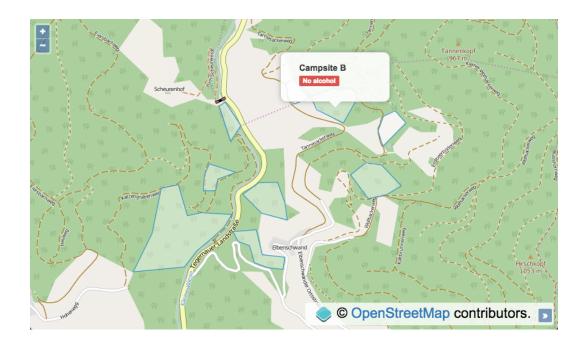

es":[{"type":"Feature","geometry": {"type":"Polygon","coordinates": [[[2133750.8342789244,6982997 .920389788], [2131252.9207313443,7008359.

662251885], [2123855.1735053915,7032746.

76659725],

[2111841.8838782553,7055222. 050682337],

[2095674.7158331755,7074921. 80194404],

[2075974.9645714725, 7091088.969989119],

[2053499.680486386,7103102.2 59616256],

[2029112.576141021,7110500.0 06842208],

[2003750.8342789242,7112997.



















# **Chapter 4: Working with Events**









# Mouse/touch events

Event results

### Current map extent

[ -9062908.65399939, 4401702.470762538, -8971031.34600061, 4473247.529237462 ]

#### Coordinates at last click

[ -9027748.099677311, 4450622.408932673 ]

#### Pixels at last click

[ 230, 148 ]

## **Chapter 5: Adding Controls**

















| Feature Information     |                            |           |
|-------------------------|----------------------------|-----------|
| Lithology               |                            |           |
| SANDSTONE AND CONGLOMER | RATE, INTERBEDDED          |           |
| Lithostratigraphy       | Lithology                  | Age       |
|                         | SANDSTONE AND CONGLOMEDATE | LLANDOVED |

## **Chapter 6: Styling Features**













## **Chapter 7: Beyond the Basics**





```
▼ <div class="ol-layer-switcher ol-unselectable ol-control">
▼ 
Layer 1
Layer 2
Layer 3

</div>
```