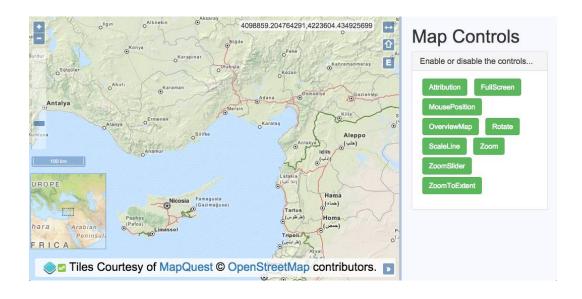

## **Chapter 5: Adding Controls**

| Feature Information     |                            |           |
|-------------------------|----------------------------|-----------|
| Lithology               |                            |           |
| SANDSTONE AND CONGLOMER | RATE, INTERBEDDED          |           |
| Lithostratigraphy       | Lithology                  | Age       |
|                         | SANDSTONE AND CONGLOMEDATE | LLANDOVED |