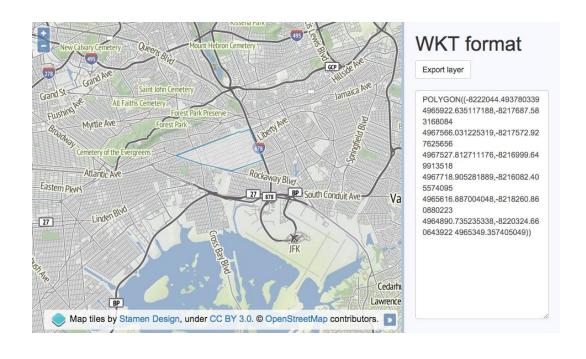

# Exporting GeoJSON

### Export layer

{"type":"FeatureCollection","featur es":[{"type":"Feature","geometry": {"type":"Polygon","coordinates": [[[2133750.8342789244,6982997 .920389788], [2131252.9207313443,7008359.

662251885], [2123855.1735053915,7032746.

76659725],

[2111841.8838782553,7055222. 050682337],

[2095674.7158331755,7074921. 80194404],

[2075974.9645714725, 7091088.969989119],

[2053499.680486386,7103102.2 59616256],

[2029112.576141021,7110500.0 06842208],

[2003750.8342789242,7112997.