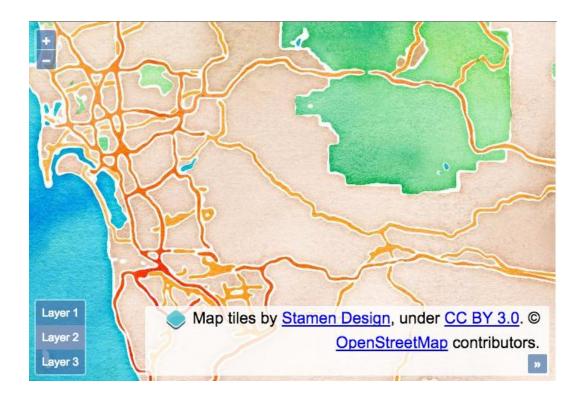

## **Chapter 7: Beyond the Basics**

```
▼ <div class="ol-layer-switcher ol-unselectable ol-control">
▼ 
Layer 1
Layer 2
Layer 3

</div>
```