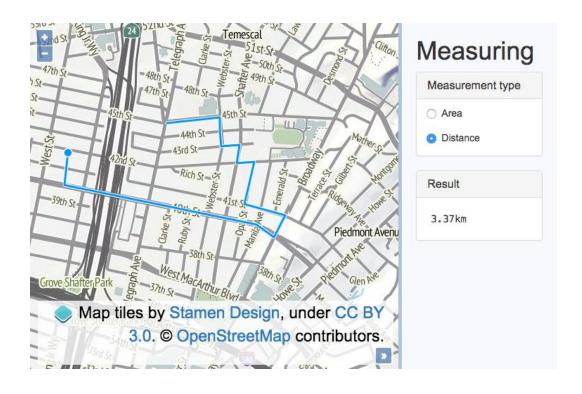

r es":[{"type":"Feature","geometry": {"type":"Polygon","coordinates": [[[2133750.8342789244,6982997 .920389788], [2131252.9207313443,7008359.

662251885], [2123855.1735053915,7032746.

76659725],

[2111841.8838782553,7055222. 050682337],

[2095674.7158331755,7074921. 80194404],

[2075974.9645714725, 7091088.969989119],

[2053499.680486386,7103102.2 59616256],

[2029112.576141021,7110500.0 06842208],

[2003750.8342789242,7112997.



















# **Chapter 4: Working with Events**









# Mouse/touch events

Event results

### Current map extent

[ -9062908.65399939, 4401702.470762538, -8971031.34600061, 4473247.529237462 ]

#### Coordinates at last click

[ -9027748.099677311, 4450622.408932673 ]

#### Pixels at last click

[ 230, 148 ]

## **Chapter 5: Adding Controls**

















| Feature Information     |                            |           |
|-------------------------|----------------------------|-----------|
| Lithology               |                            |           |
| SANDSTONE AND CONGLOMER | RATE, INTERBEDDED          |           |
| Lithostratigraphy       | Lithology                  | Age       |
|                         | SANDSTONE AND CONGLOMEDATE | LLANDOVED |

## **Chapter 6: Styling Features**













## **Chapter 7: Beyond the Basics**





```
▼ <div class="ol-layer-switcher ol-unselectable ol-control">
▼ 
Layer 1
Layer 2
Layer 3

</div>
```