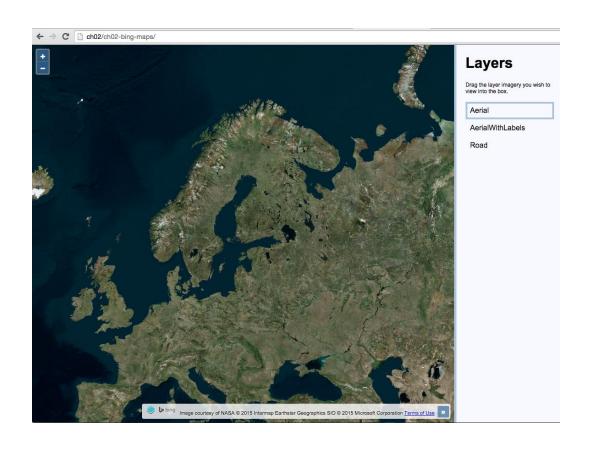

## **Chapter 1: Web Mapping Basics**















# **Chapter 2: Adding Raster Layers**





















### **Chapter 3: Working with Vector Layers**











# Exporting GeoJSON

### Export layer

{"type":"FeatureCollection","featur es":[{"type":"Feature","geometry": {"type":"Polygon","coordinates": [[[2133750.8342789244,6982997 .920389788], [2131252.9207313443,7008359.

662251885], [2123855.1735053915,7032746.

76659725],

[2111841.8838782553,7055222. 050682337],

[2095674.7158331755,7074921. 80194404],

[2075974.9645714725, 7091088.969989119],

[2053499.680486386,7103102.2 59616256],

[2029112.576141021,7110500.0 06842208],

[2003750.8342789242,7112997.



















# **Chapter 4: Working with Events**









# Mouse/touch events

Event results

### Current map extent

[ -9062908.65399939, 4401702.470762538, -8971031.34600061, 4473247.529237462 ]

#### Coordi