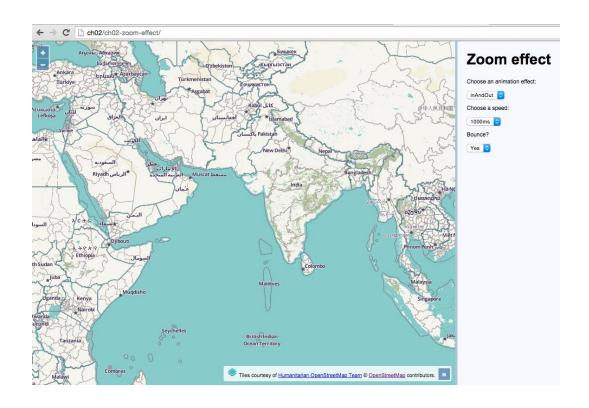

## **Chapter 1: Web Mapping Basics**















# **Chapter 2: Adding Raster Layers**





















### **Chapter 3: Working with Vector Layers**











# Exporting GeoJSON

### Export layer

{"type":"FeatureCollection","featur es":[{"type":"Feature","geometry": {"type":"Polygon","coordinates": [[[2133750.8342789244,6982997 .920389788], [2131252.9207313443,7008359.

662251885], [2123855.1735053915,7032746.

76659725],

[2111841.8838782553,7055222. 050682337],

[2095674.7158331755,7074921. 80194404],

[2075974.9645714725, 7091088.969989119],

[2053499.680486386,7103102.2 59616256],

[2029112.576141021,7110500.0 06842208],

[2003750.8342789242,7112997.



















# **Chapter 4: Working with Events**









# Mouse/touch events

Event results

### Current map extent

[ -9062908.65399939, 4401702.470762538, -8971031.34600061, 4473247.529237462 ]

#### Coordinates