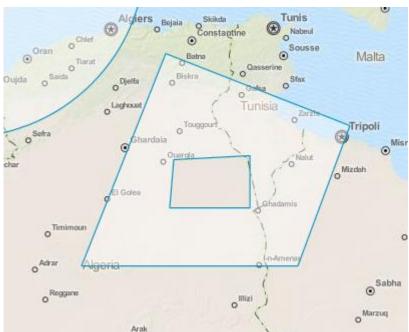

## **Chapter 1: Web Mapping Basics**















# **Chapter 2: Adding Raster Layers**





















### **Chapter 3: Working with Vector Layers**











# Exporting GeoJSON

### Export layer

{"type":"FeatureCollection","featur es":[{"type":"Feature","geometry": {"type":"Polygon","coordinates": [[[2133750.8342789244,6982997 .920389788], [2131252.9207313443,7008359.

662251885], [2123855.1735053915,7032746.

76659725],

[2111841.8838782553,7055222. 050682337],

[2095674.7158331755,7074921. 80194404],

[2075974.9645714725, 7091088.969989119],

[2053499.680486386,7103102.2 59616256],

[2029112.576141021,7110500.0 06842208],

[2003750.8342789242,7112997.



















# **Chapter 4: Working with Events**









# Mouse/touch events

Event results

### Current map extent

[ -9062908.65399939, 4401702.470762538, -8971031.34600061, 4473247.529237462 ]

#### Coordinates at last click

[ -9027748.099677311, 4450622.408932673 ]

#### Pixe