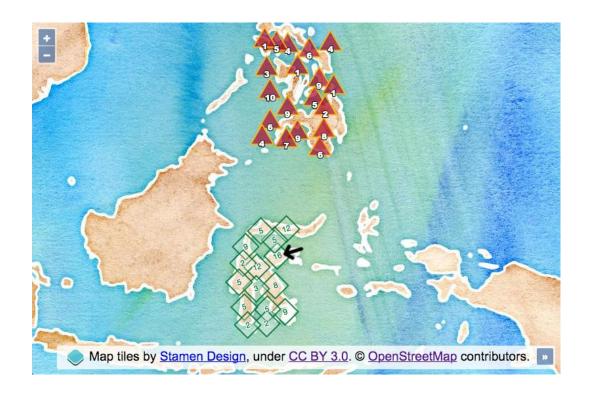

Working with Events**









# Mouse/touch events

Event results

### Current map extent

[ -9062908.65399939, 4401702.470762538, -8971031.34600061, 4473247.529237462 ]

#### Coordinates at last click

[ -9027748.099677311, 4450622.408932673 ]

#### Pixels at last click

[ 230, 148 ]

## **Chapter 5: Adding Controls**

















| Feature Information     |                            |           |
|-------------------------|----------------------------|-----------|
| Lithology               |                            |           |
| SANDSTONE AND CONGLOMER | RATE, INTERBEDDED          |           |
| Lithostratigraphy       | Lithology                  | Age       |
|                         | SANDSTONE AND CONGLOMEDATE | LLANDOVED |

## **Chapter 6: Styling Features**













## **Chapter 7: Beyond the Basics**





```
▼ <div class="ol-layer-switcher ol-unselectable ol-control">
▼ 
Layer 1
Layer 2
Layer 3

</div>
```