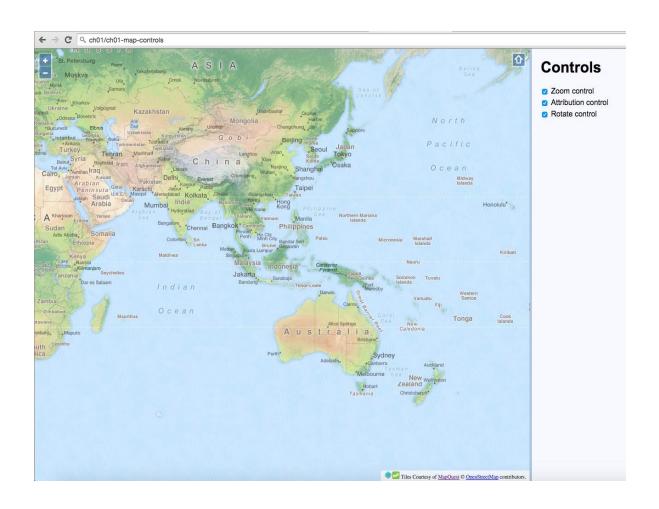

## **Chapter 5: Adding Controls**

| Feature Information     |                            |           |
|-------------------------|----------------------------|-----------|
| Lithology               |                            |           |
| SANDSTONE AND CONGLOMER | RATE, INTERBEDDED          |           |
| Lithostratigraphy       | Lithology                  | Age       |
|                         | SANDSTONE AND CONGLOMEDATE | LLANDOVED |