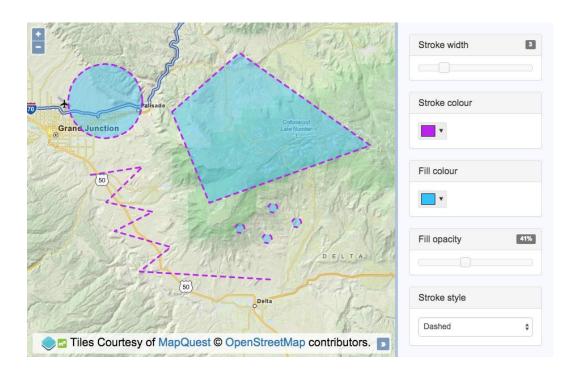

hapter 4: Working with Events**









# Mouse/touch events

Event results

### Current map extent

[ -9062908.65399939, 4401702.470762538, -8971031.34600061, 4473247.529237462 ]

#### Coordinates at last click

[ -9027748.099677311, 4450622.408932673 ]

#### Pixels at last click

[ 230, 148 ]

## **Chapter 5: Adding Controls**

















| Feature Information     |                            |           |
|-------------------------|----------------------------|-----------|
| Lithology               |                            |           |
| SANDSTONE AND CONGLOMER | RATE, INTERBEDDED          |           |
| Lithostratigraphy       | Lithology                  | Age       |
|                         | SANDSTONE AND CONGLOMEDATE | LLANDOVED |

## **Chapter 6: Styling Features**













## **Chapter 7: Beyond the Basics**





```
▼ <div class="ol-layer-switcher ol-unselectable ol-control">
▼ 
Layer 1
Layer 2
Layer 3

</div>
```