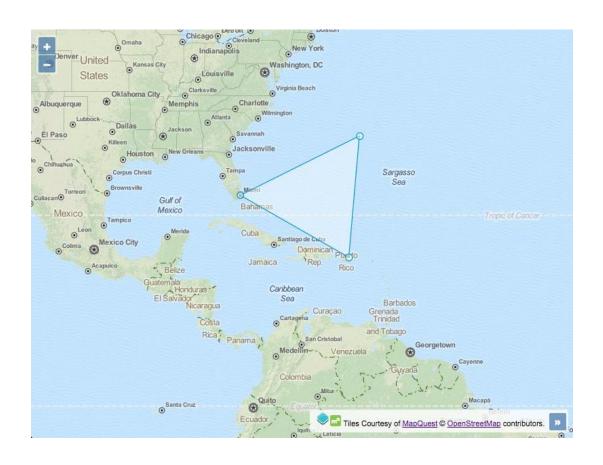

## **Chapter 1: Web Mapping Basics**















# **Chapter 2: Adding Raster Layers**





















### **Chapter 3: Working with Vector Layers**











# Exporting GeoJSON

### Export layer

{"type":"FeatureCollection","featur es":[{"type":"Feature","geometry": {"type":"Polygon","coordinates": [[[2133750.8342789244,6982997 .920389788], [2131252.9207313443,7008359.

662251885], [2123855.1735053915,7032746.

76659725],

[2111841.8838782553,7055222. 050682337],

[2095674.7158331755,7074921. 80194404],

[2075974.9645714725, 7091088.969989119],

[2053499.680486386,7103102.2 59616256],

[2029112.576141021,7110500.0 06842208],

[2003750.8342789242,7112997.



















# **Chapter 4: Working with Events**









# Mouse/touch events

Event results

### Current map extent

[ -9062908.65399939, 4401702.470762538, -8971031.34600061, 4473247.529237462 ]

#### Coordinates at last click

[ -9027748.099677311, 4450622.408932673 ]

###