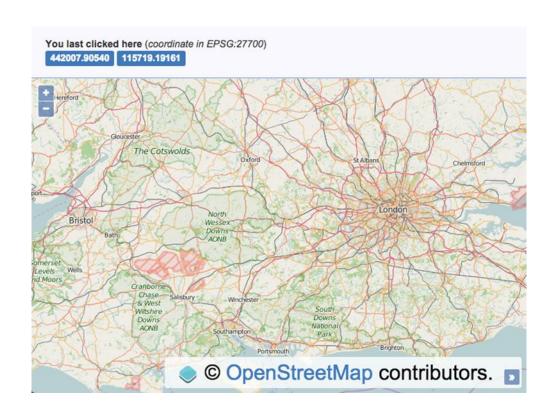

# **Chapter 4: Working with Events**

# Mouse/touch events

Event results

### Current map extent

[ -9062908.65399939, 4401702.470762538, -8971031.34600061, 4473247.529237462 ]

#### Coordinates at last click

[ -9027748.099677311, 4450622.408932673 ]

#### Pixels at last click

[ 230, 148 ]