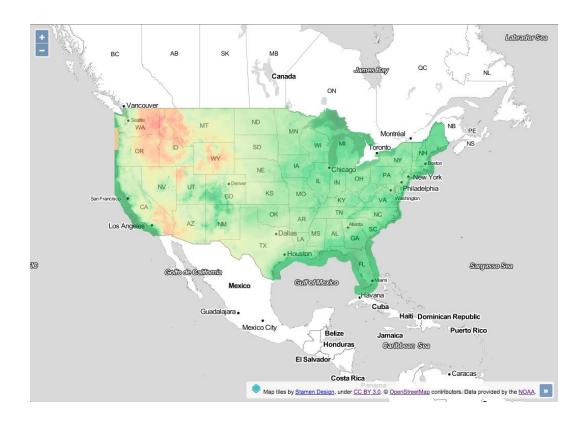

## **Chapter 1: Web Mapping Basics**















# **Chapter 2: Adding Raster Layers**





















### **Chapter 3: Working with Vector Layers**











# Exporting GeoJSON

### Export layer

{"type":"FeatureCollection","featur es":[{"type":"Feature","geometry": {"type":"Polygon","coordinates": [[[2133750.8342789244,6982997 .920389788], [2131252.9207313443,7008359.

662251885], [2123855.1735053915,7032746.

76659725],

[2111841.8838782553,7055222. 050682337],

[2095674.7158331755,7074921. 80194404],

[2075974.9645714725, 7091088.969989119],

[2053499.680486386,7103102.2 59616256],

[2029112.576141021,7110500.0 06842208],

[2003750.8342789242,7112997.



















# **Chapter 4: Working with Events**









# Mouse/touch events

Event results

### Current map extent

[ -9062908.65399939, 4401702.470762538, -8971031.34600061, 4473247.529237462 ]

#### Coordinates at last clic