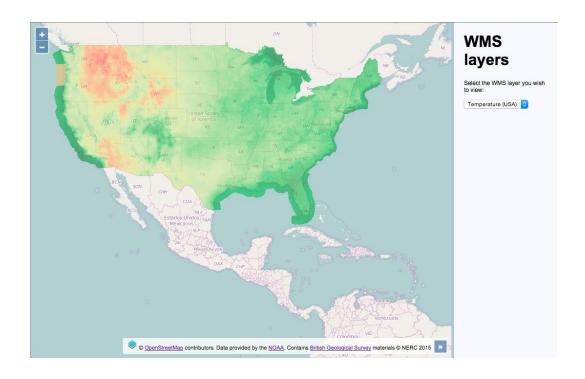

## **Chapter 1: Web Mapping Basics**















# **Chapter 2: Adding Raster Layers**





















### **Chapter 3: Working with Vector Layers**











# Exporting GeoJSON

### Export layer

{"type":"FeatureCollection","featur es":[{"type":"Feature","geometry": {"type":"Polygon","coordinates": [[[2133750.8342789244,6982997 .920389788], [2131252.9207313443,7008359.

662251885], [2123855.1735053915,7032746.

76659725],

[2111841.8838782553,7055222. 050682337],

[2095674.7158331755,7074921. 80194404],

[2075974.9645714725, 7091088.969989119],

[2053499.680486386,7103102.2 59616256],

[2029112.576141021,7110500.0 06842208],

[2003750.8342789242,7112997.



















# **Chapter 4: Working with Events**









# Mouse/touch events

Event results

### Current map extent

[ -9062908.65399939, 4401702.470762538, -8971031.34600061, 4473247.529237462 ]

#### Coordinate