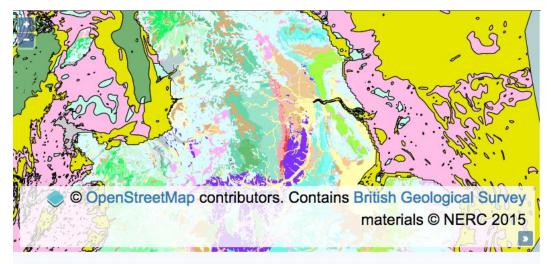

## **Chapter 5: Adding Controls**

| Feature Information     |                            |           |
|-------------------------|----------------------------|-----------|
| Lithology               |                            |           |
| SANDSTONE AND CONGLOMER | RATE, INTERBEDDED          |           |
| Lithostratigraphy       | Lithology                  | Age       |
|                         | SANDSTONE AND CONGLOMEDATE | LLANDOVED |