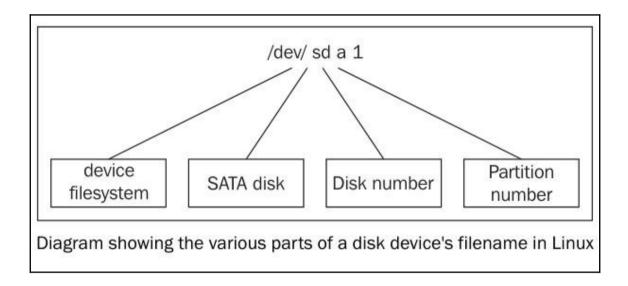

. (user: clif, tags: trunk)<br>[7a7e2580c4] tset no autosync (user: clif, tags: trunk) |               |                 |         |           |                   |  |
| 17:10 <b>Č</b><br>17:05 <b>Č</b>           | [24edea3616] Needs a push (user: clif, tags: trunk)<br>[f64ca30c29] A thing on trunk. (user: clif, tags: trunk)                                                           |               |                 |         |           |                   |  |
| 16:44 <b>0</b><br>16:44                    | [977e4ebcd5]<br>[7fc2cd8ea2] F                                                                                                                                            |               |                 |         | : logic3) |                   |  |

## **Chapter 7: The Backup Plan**