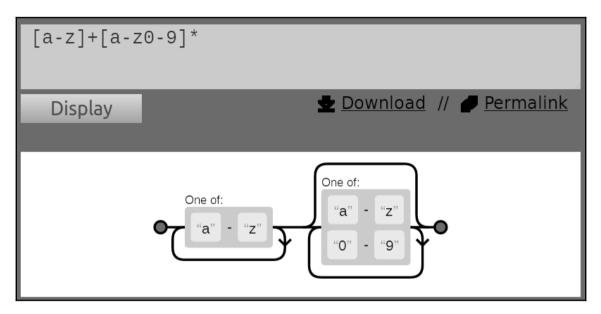

ter 2: Have a Good Command**

| MD5SUMS                        | 2016-10-13 11:0 | 0 256         |
|--------------------------------|-----------------|---------------|
| MD5SUMS-metalink               | 2016-10-13 09:5 | 3 576         |
| MD5SUMS-metalink.gpg           | 2016-10-13 09:5 | 3 933         |
| MD5SUMS.gpg                    | 2016-10-13 11:0 | 0 933         |
| SHAISUMS                       | 2016-10-13 11:0 | 0 288         |
| SHA1SUMS.gpg                   | 2016-10-13 11:0 | 0 933         |
| SHA256SUMS                     | 2016-10-13 11:0 | 0 384         |
| SHA256SUMS.gpg                 | 2016-10-13 11:0 | 0 933         |
| ubuntu-16.10-desktop-amd64.iso | 2016-10-12 21:2 | 8 1.5G Deskto |

#### **Chapter 3: File In, File Out**



# **Chapter 4: Texting and Driving**



# **Chapter 6: Repository Management**

| Packt T ×                                  |                                                                                                                                                                           |               |                 |         |           | > 순 🔻             |  |
|--------------------------------------------|---------------------------------------------------------------------------------------------------------------------------------------------------------------------------|---------------|-----------------|---------|-----------|-------------------|--|
| (i)   localhost:8080/tin                   | neline