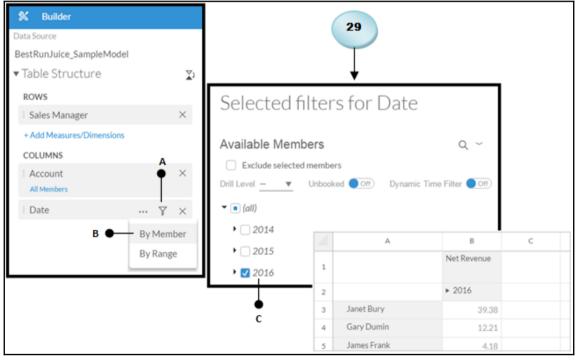

| Sales Manager Overview  Date filter F Net Revenue |              |            |  |  |  |  |
|---------------------------------------------------|--------------|------------|--|--|--|--|
|                                                   | Net Revenue  |            |  |  |  |  |
|                                                   |              | ▼ 2016     |  |  |  |  |
| Totals                                            |              | A ● 320.84 |  |  |  |  |
| Kiran Raj                                         | ► California | 50.05      |  |  |  |  |
|                                                   | ► Nevada     | 10.20      |  |  |  |  |
|                                                   | ► Oregon     | 4.75       |  |  |  |  |