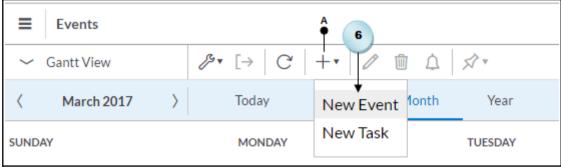

## **Chapter 8: Collaboration**

Update Q1 Data, event from SAP BusinessObjects Cloud

- Link
  - https://eu1.sapbusinessobjects.cloud/sap/fpa/ui/#;view\_id=em;eventId=E85BFF58EF
- Description -
- assignees
  - Admin
- Tasks
  - Update Q1 data for West US in the Bocage model
    - Description -
    - Duedate 2017-04-29
    - Reminder reminder 3 days before