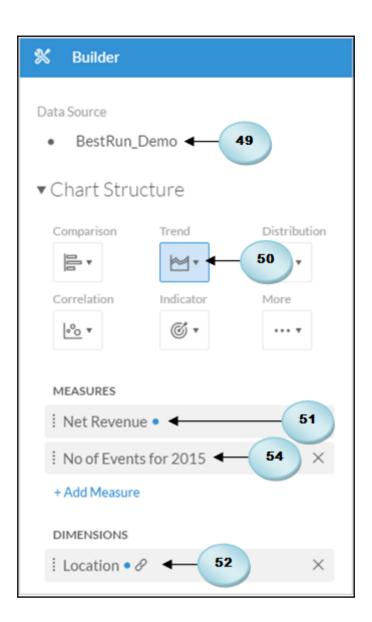

## **Chapter 4: Creating Stories Using Charts**

| B | ▼ 🖫 | Time      | <b>#</b> | Account   | ⊕ Store ID ⊕   | ) Location 🌐       | Product      |
|---|-----|-----------|----------|-----------|----------------|--------------------|--------------|
| T |     |           |          |           |                |                    |              |
|   | ID  | Descripti | Latitude | Longitude | Store Name     | Stores_DisplayName | Stores_GEOID |
| 1 | ST1 |           |          | -121.7354 | Second Hand    | 38.6362,-121.7354  | 0            |
| 2 | ST2 |           |          | -114.62   | Meadow Depot   | 36.157,-114.62     | 1            |
| 3 | ST3 |           |          | -121.5713 | Value Clothing | 38.4359,-121.5713  | 2            |