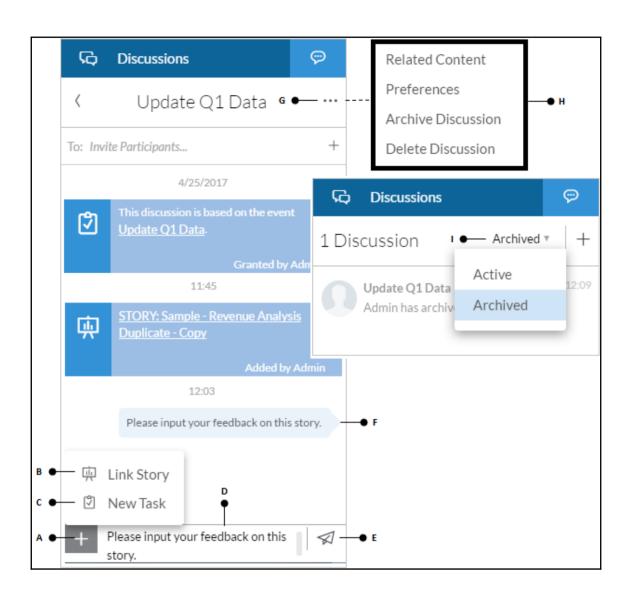

## **Chapter 8: Collaboration**

Update Q1 Data, event from SAP BusinessObjects Cloud

- Link
  - https://eu1.sapbusinessobjects.cloud/sap/fpa/ui/#;view\_id=em;eventId=E85BFF58EF
- Description -
- assignees
  - Admin
- Tasks
  - Update Q1 data for West US in the Bocage model
    - Description -
    - Duedate 2017-04-29
    - Reminder reminder 3 days before