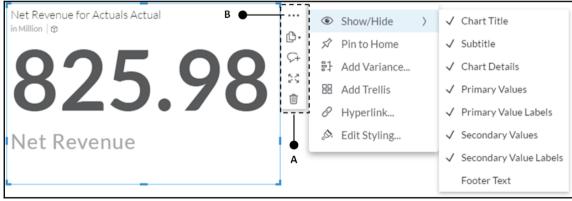

| 2            |





| ß | • 🖫   🖶 | Location    | <b>(</b> | Product | <b>(</b> | Sales Ma | nager |  |
|---|---------|-------------|----------|---------|----------|----------|-------|--|
| T |         |             |          |         |          |          |       |  |
|   | ID      | Description |          |         |          |          |       |  |
| 1 | SM1     | Janet Bury  |          |         |          |          |       |  |
| 2 | SM10    | Gary Dumin  |          |         |          |          |       |  |
| 3 | SM11    | James Frank |          |         |          |          |       |  |
| 4 | SM2     | Lois Wood   |          |         |          |          |       |  |
| 5 | SM3     | John Minker |          |         |          |          |       |  |



























































28.66 % -

—— E

Amount

Product Others

Location California

Calculation Gross Margin %





















| Calculation Editor            |   |                             |
|-------------------------------|---|-----------------------------|
| Type Calculated Measure   ◆ A | • | Name Incremented Sales ── B |
|                               |   | Available Objects           |
|                               |   | INPUT CONTROLS + Create New |



























## **Chapter 5: Extending Stories with KPI,** Filters, and Other Handy Objects























































































Page 1

## Summary: Q2 (2015) - Q4 (2015)

This story outlines sales for the fictional company "The Best Run Juice Comp