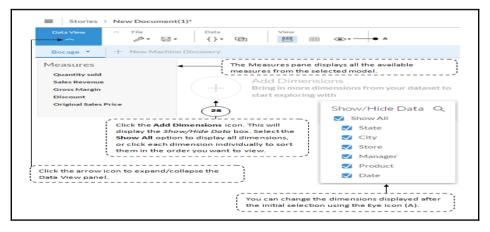

|           |       |              |                  |



| 8 | - 0       | Time        | Account      | State       | City     | Store       | Manager        |
|---|-----------|-------------|--------------|-------------|----------|-------------|----------------|
| Ţ |           |             |              |             |          |             |                |
|   | 0         |             |              | Description | Location | DisplayName | Location_GEOID |
| 1 | 5a606acd  | 2446639a025 | 233b66f0e3a  | Frills      | 38.6362  | 121.7354    | 0              |
| 2 | c05d878ft | 39bf631804  | e5a67bb1e47  | Hudsons     | 35.8795  | -114.9998   | 1              |
| 3 | 2c0d470b  | 156748da17  | 395cd8a25802 | InterMart   | 44.0889  | 122.5611    | 2              |























## **Chapter 3: Planning model**











































|    | Page 1          | Page 2      |          |          |          |  |  |
|----|-----------------|-------------|----------|----------|----------|--|--|
|    | А               | В           | С        | Ð        | E        |  |  |
| 1  | StoresData<br>© |             |          |          |          |  |  |
| 2  |                 | VERSION     | Actuals  | Budget   | Forecast |  |  |
| 3  |                 | VERSION     | Actual   | Budget   | Forecast |  |  |
| 4  | STORE           | DATE        |          |          |          |  |  |
| 5  | InterMart       | ► (all)     | 5,200.00 | 6,500.00 | 6,600.00 |  |  |
| 6  | Frills          | ► (all)     | 3,300.00 | 3,300.00 | 3,400.00 |  |  |
| 7  | Kullens