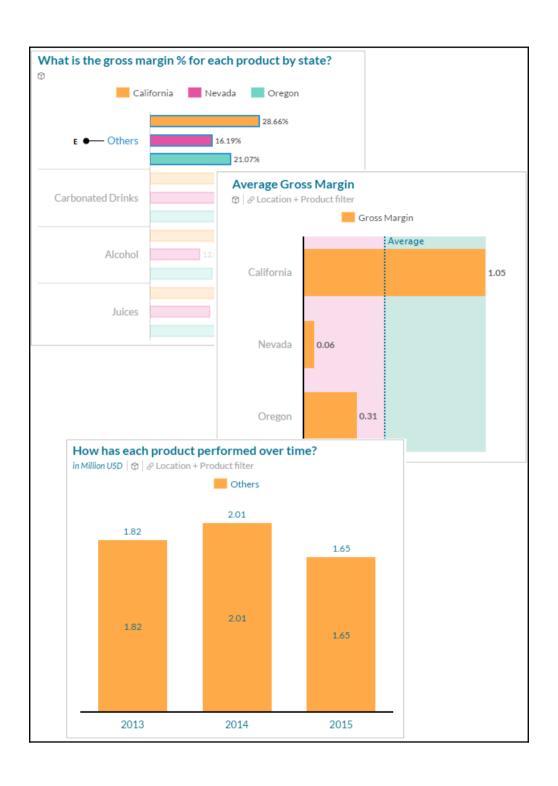

28.66 % -

—— E

Amount

Product Others

Location California

Calculation Gross Margin %

| Calculation Editor            |   |                             |
|-------------------------------|---|-----------------------------|
| Type Calculated Measure   ◆ A | • | Name Incremented Sales ── B |
|                               |   | Available Objects           |
|                               |   | INPUT CONTROLS + Create New |