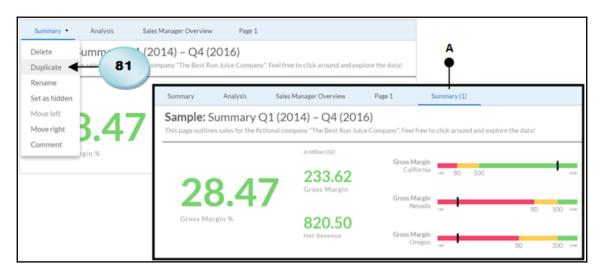

## Summary: Q2 (2015) - Q4 (2015)

This story outlines sales for the fictional company "The Best Run Juice Company". Feel free to click around and explore the data!

## Summary Q1 (2013) - Q4 (2015)

This story outlines sales for the fictional company "The Best Run Juice Company". Feel free to click around and explore the data!