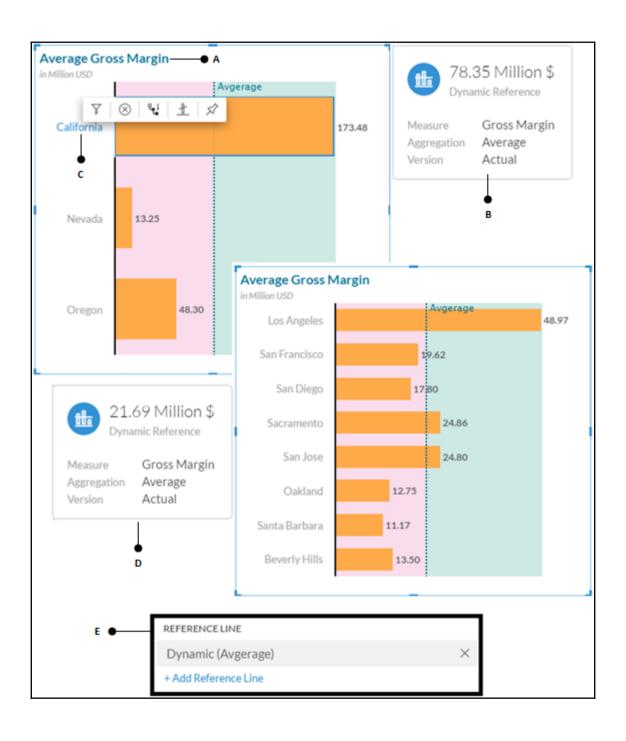

## **Chapter 7: Working with Tables and Grids**

|              |              | ▼ 2016 | ► Q1 (2016) |
|--------------|--------------|--------|-------------|
| ► California | Totals       | 216.75 | 57.44       |
|              | Kiran Raj    | 50.05  | 14.53       |
|              | David Carl   | 39.41  | 10.90       |
|              | Janet Bury   | 31.26  | 8.33        |
| ▶ Oregon     | Totals       | 76.09  | 22.16       |
|              | David Carl   | 14.19  | 3.52        |
|              | Nancy Miller | 10.21  | 3.13        |
|              | John Minker  | 9.66   | 3.72        |
| ► Nevada     | Totals       | 28.00  | 6.01        |
|              | Kiran Raj    | 10.20  | 2.71        |
|              | Gary Dumin   | 5.83   | 1.43        |
|              | Nancy Miller | 4.45   | 0.83        |

| Arrange totals / parent nodes below |                |       |       |       |
|-------------------------------------|----------------|-------|-------|-------|
| ✓ Frequency of reading lines: 4     | David Carl     | 14.19 | 3.52  | 3.37  |
| ✓ Show group lines                  | Nancy Miller   | 10.21 | 3.13  | 2.11  |
|                                     | John Minker    | 9.66  | 3.72  | 1.61  |
| Ē                                   | Lia Armand     | 8.65  | 2.29  | 3.10  |
|                                     | Janet Bury     | 8.37  | 2.53  | 2.30  |
|                                     | Ed Young       | 5.89  | 1.57  | 1.25  |
|                                     | Lois Wood      | 5.79  | 1.62  | 1.83  |
|                                     | Kiran Raj      | 4.75  | 1.28  | 1.76  |
|                                     | Gabriel Walton | 4.37  | 1.31  | 0.60  |
|                                     | James Frank    | 4.20  | 1.17  | 0.79  |
| ► Oregon                            | Totals         | 76.09 | 22.16 | 18.73 |
|                                     |                |       |       |       |

| San Diego     | 11.5564644 |
|---------------|------------|
| Los Angeles   | 11.2833497 |
| San Jose      | 7.8820971  |
| San Francisco | 7.0232901  |
| Oakland       | 6.6392708  |
| Sacramento    | 2.8400547  |
| Beverly Hills | 1.5357312  |
| Santa Barba   | 1.2870222  |
| ▲ California  | 50.05      |