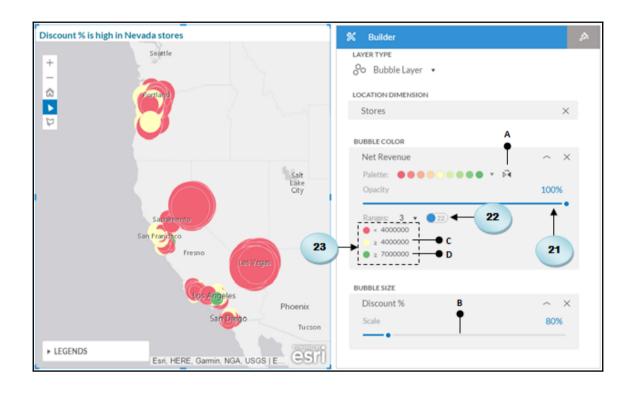

## **Chapter 6: Analyzing Data Using Geomaps and Other Objects**

| Select Models To                                                                     | o Add    |
|--------------------------------------------------------------------------------------|----------|
| <ul><li>Existing Model</li><li>Import File</li><li>Connect to Google Drive</li></ul> |          |
| Name Planned_Events ← 36                                                             | $\nabla$ |
| ОК                                                                                   | Cancel   |