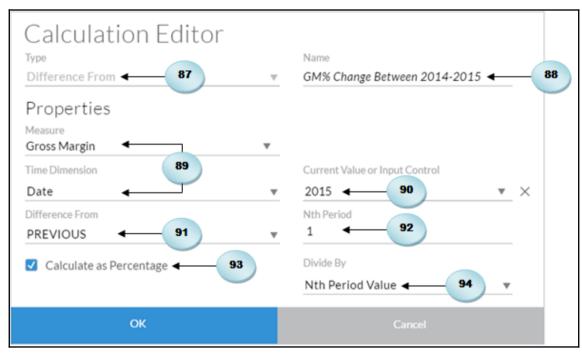

28.66 % -

—— E

Amount

Product Others

Location California

Calculation Gross Margin %

| Calculation Editor            |   |                             |
|-------------------------------|---|-----------------------------|
| Type Calculated Measure   ◆ A | • | Name Incremented Sales ── B |
|                               |   | Available Objects           |
|                               |   | INPUT CONTROLS + Create New |