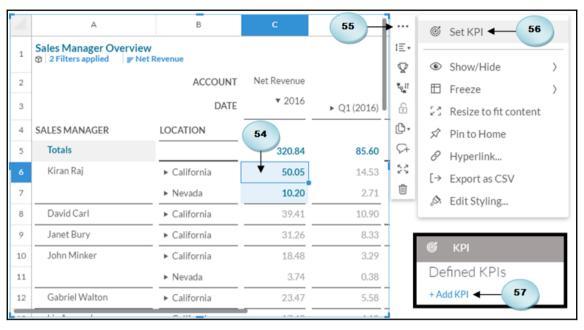

## **Chapter 7: Working with Tables and Grids**

|              |              | ▼ 2016 | ► Q1 (2016) |
|--------------|--------------|--------|-------------|
| ► California | Totals       | 216.75 | 57.44       |
|              | Kiran Raj    | 50.05  | 14.53       |
|              | David Carl   | 39.41  | 10.90       |
|              | Janet Bury   | 31.26  | 8.33        |
| ▶ Oregon     | Totals       | 76.09  | 22.16       |
|              | David Carl   | 14.19  | 3.52        |
|              | Nancy Miller | 10.21  | 3.13        |
|              | John Minker  | 9.66   | 3.72        |
| ► Nevada     | Totals       | 28.00  | 6.01        |
|              | Kiran Raj    | 10.20  | 2.71        |
|              | Gary Dumin   | 5.83   | 1.43        |
|              | Nancy Miller | 4.45   | 0.83        |

| Sales Manager Overview  Date filter F Net Revenue |              |            |  |  |  |  |
|---------------------------------------------------|--------------|------------|--|--|--|--|
|                                                   | Net Revenue  |            |  |  |  |  |
|                                                   |              | ▼ 2016     |  |  |  |  |
| Totals                                            |              | A ● 320.84 |  |  |  |  |
| Kiran Raj                                         | ► California | 50.05      |  |  |  |  |
|                                                   | ► Nevada     | 10.20      |  |  |  |  |
|                                                   | ► Oregon     | 4.75       |  |  |  |  |