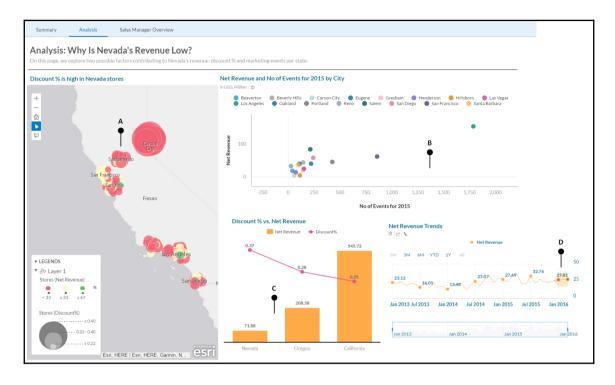

|          | Summary Analys | sis Sale:     | s Manager Overv | view Pa | Page 1 |  |
|----------|----------------|---------------|-----------------|---------|--------|--|
| $\Delta$ | A              | В             | С               | D       | Е      |  |
| 1        | Sales ──● A ●  | 10,000,000.00 | —● с            |         |        |  |
| 2        | Discount       | 2,000,000.00  |                 |         |        |  |
| 3        | Net Revenue    | =B1-B2        | —● в            |         |        |  |
| 4        |                |               |                 |         |        |  |