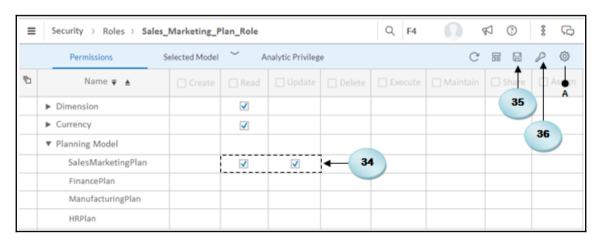

| Permission | Description                                                                                                                          |
|------------|--------------------------------------------------------------------------------------------------------------------------------------|
| Create     | Create new instances of the selected item type and modify its contents.                                                              |
| Read       | View the listing of an item and its content.                                                                                         |
| Update     | Modify and update existing items, including the structure of models and dimensions.                                                  |
| Delete     | Delete items.                                                                                                                        |
| Execute    | Execute the item to run a process. For example, acquiring data from a data source.                                                   |
| Maintain   | Allows the maintenance of data values, for example adding records to a model, without allowing changes to the actual data structure. |
| Assign     | Permits assigning users or teams to roles, and approving role assignment requests from users.                                        |