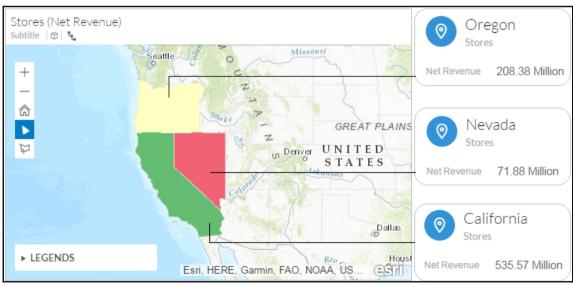

## **Chapter 6: Analyzing Data Using Geomaps and Other Objects**

| Select Models To                                                                     | o Add    |
|--------------------------------------------------------------------------------------|----------|
| <ul><li>Existing Model</li><li>Import File</li><li>Connect to Google Drive</li></ul> |          |
| Name Planned_Events ← 36                                                             | $\nabla$ |
| ОК                                                                                   | Cancel   |