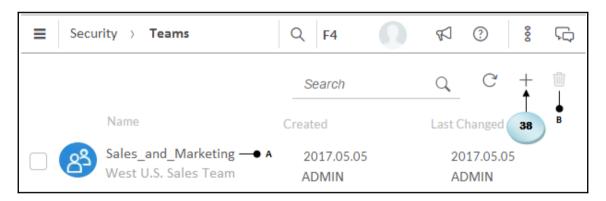

## **Chapter 8: Collaboration**

Update Q1 Data, event from SAP BusinessObjects Cloud

- Link
  - https://eu1.sapbusinessobjects.cloud/sap/fpa/ui/#;view\_id=em;eventId=E85BFF58EF
- Description -
- assignees
  - Admin
- Tasks
  - Update Q1 data for West US in the Bocage model
    - Description -
    - Duedate 2017-04-29
    - Reminder reminder 3 days before