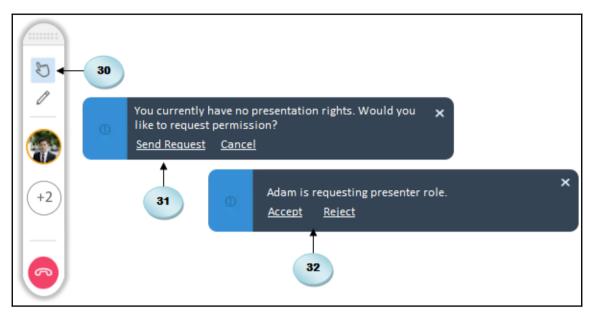

## **Chapter 8: Collaboration**

Update Q1 Data, event from SAP BusinessObjects Cloud

- Link
  - https://eu1.sapbusinessobjects.cloud/sap/fpa/ui/#;view\_id=em;eventId=E85BFF58EF
- Description -
- assignees
  - Admin
- Tasks
  - Update Q1 data for West US in the Bocage model
    - Description -
    - Duedate 2017-04-29
    - Reminder reminder 3 days before