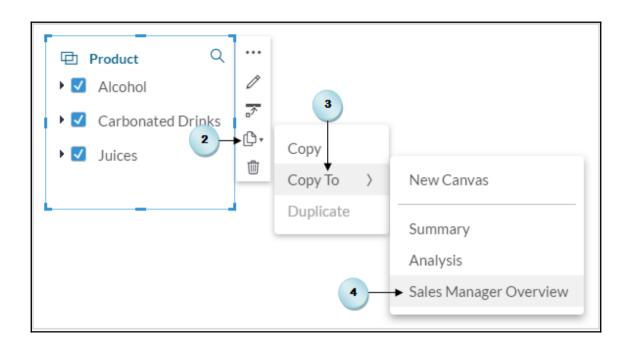

## **Chapter 4: Creating Stories Using Charts**

| B | ▼ 🖫 | Time      | <b>#</b> | Account   | ⊕ Store ID ⊕   | ) Location 🌐       | Product      |
|---|-----|-----------|----------|-----------|----------------|--------------------|--------------|
| T |     |           |          |           |                |                    |              |
|   | ID  | Descripti | Latitude | Longitude | Store Name     | Stores_DisplayName | Stores_GEOID |
| 1 | ST1 |           |          | -121.7354 | Second Hand    | 38.6362,-121.7354  | 0            |
| 2 | ST2 |           |          | -114.62   | Meadow Depot   | 36.157,-114.62     | 1            |
| 3 | ST3 |           |          | -121.5713 | Value Clothing | 38.4359,-121.5713  | 2            |