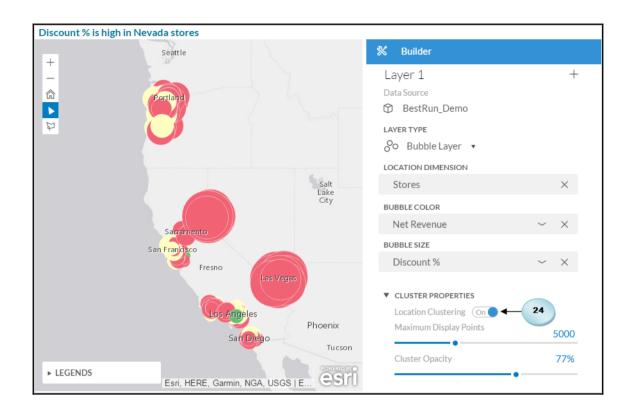

## **Chapter 4: Creating Stories Using Charts**

| B | ▼ 🖫 | Time      | <b>#</b> | Account   | ⊕ Store ID ⊕   | ) Location 🌐       | Product      |
|---|-----|-----------|----------|-----------|----------------|--------------------|--------------|
| T |     |           |          |           |                |                    |              |
|   | ID  | Descripti | Latitude | Longitude | Store Name     | Stores_DisplayName | Stores_GEOID |
| 1 | ST1 |           |          | -121.7354 | Second Hand    | 38.6362,-121.7354  | 0            |
| 2 | ST2 |           |          | -114.62   | Meadow Depot   | 36.157,-114.62     | 1            |
| 3 | ST3 |           |          | -121.5713 | Value Clothing | 38.4359,-121.5713  | 2            |