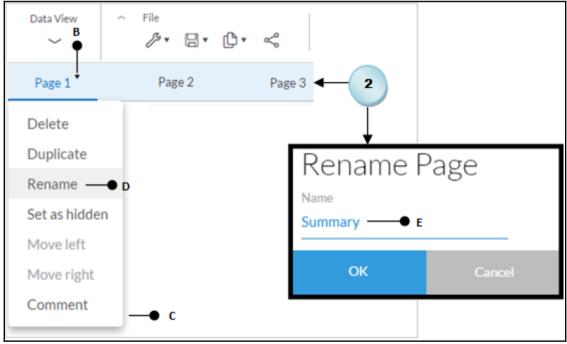

me Incremented Sales ── B |
|                               |   | Available Objects           |
|                               |   | INPUT CONTROLS + Create New |



























## **Chapter 5: Extending Stories with KPI,** Filters, and Other Handy Objects























































































Page 1

## Summary: Q2 (2015) - Q4 (2015)

This story outlines sales for the fictional company "The Best Run Juice Company". Feel free to click around and explore the data!







## Summary Q1 (2013) - Q4 (2015)

This story outlines sales for the fictional company "The Best Run Juice Company". Feel free to click around and explore the data!





























## **Chapter 6: Analyzing Data Using Geomaps and Other Objects**





















































| Select Models To                                                                     | o Add    |
|--------------------------------------------------------------------------------------|----------|
| <ul><li>Existing Model</li><li>Import File</li><li>Connect to Google Drive</li></ul> |          |
| Name Planned_Events ← 36                                                             | $\nabla$ |
| ОК                                                                                   | Cancel   |

















































## **Chapter 7: Working with Tables and Grids**



















































|              |              | ▼ 2016 | ► Q1 (2016) |
|--------------|--------------|--------|---------