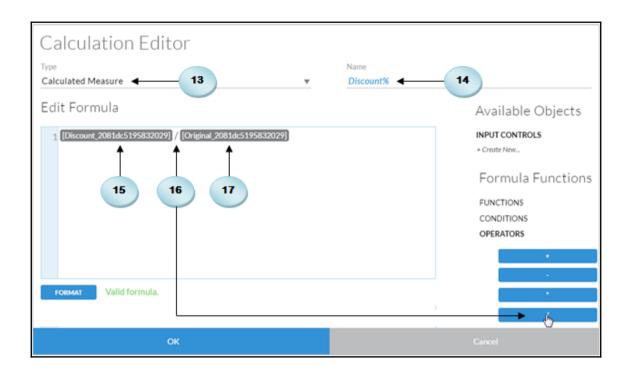

28.66 % -

—— E

Amount

Product Others

Location California

Calculation Gross Margin %

| Calculation Editor            |   |                             |
|-------------------------------|---|-----------------------------|
| Type Calculated Measure   ◆ A | • | Name Incremented Sales ── B |
|                               |   | Available Objects           |
|                               |   | INPUT CONTROLS + Create New |