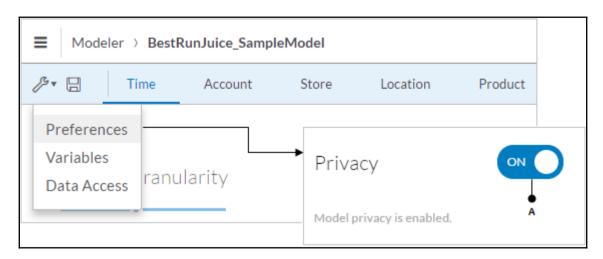

## **Chapter 2: Models in SAP Analytics Cloud**

| 8 | Time                 | Account              | State        | City      | Store | Manager      | Product          |
|---|----------------------|----------------------|--------------|-----------|-------|--------------|------------------|
| Ţ | Currency             |                      |              |           |       |              |                  |
|   | ID                   | Description          | Account Type | Hierarchy | Units | & Currencies | Aggregation Type |
| 1 | SalesRevenue         | Sales Revenue        |              |           | Curre | ency         | 7                |
|   | GrossMargin          | Gross Margin         |              |           | Curre | ency         |                  |
| 3 | Discount             | Discount             |              |           | Curre | ency         |                  |
| 4 | Original Sales Price | Original Sales Price |              |           | Curre | ency         |                  |
| 5 | Quantitysold         | Quantity sold        |              |           |       |              |                  |