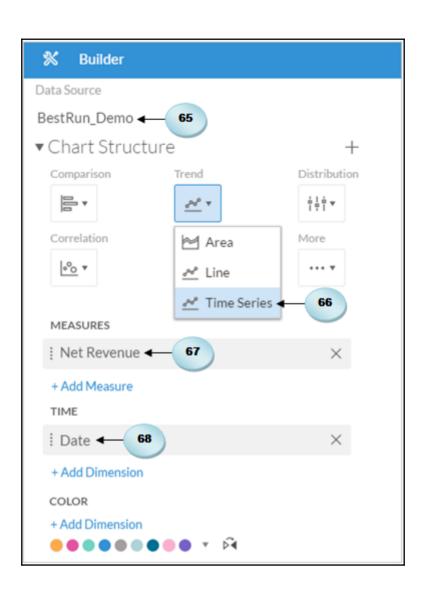

## **Chapter 4: Creating Stories Using Charts**

| B | ▼ 🖫 | Time      | <b>#</b> | Account   | ⊕ Store ID ⊕   | ) Location 🌐       | Product      |
|---|-----|-----------|----------|-----------|----------------|--------------------|--------------|
| T |     |           |          |           |                |                    |              |
|   | ID  | Descripti | Latitude | Longitude | Store Name     | Stores_DisplayName | Stores_GEOID |
| 1 | ST1 |           |          | -121.7354 | Second Hand    | 38.6362,-121.7354  | 0            |
| 2 | ST2 |           |          | -114.62   | Meadow Depot   | 36.157,-114.62     | 1            |
| 3 | ST3 |           |          | -121.5713 | Value Clothing | 38.4359,-121.5713  | 2            |