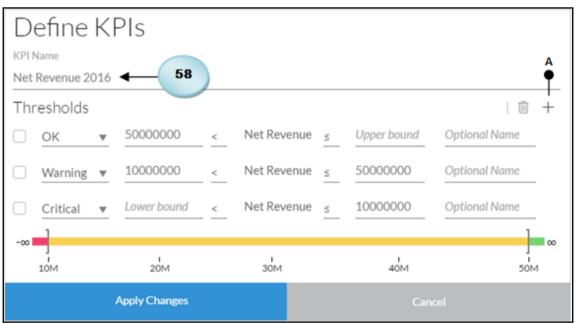

| Sales Manager Overview  Date filter F Net Revenue |              |            |  |  |  |  |
|---------------------------------------------------|--------------|------------|--|--|--|--|
|                                                   | Net Revenue  |            |  |  |  |  |
|                                                   |              | ▼ 2016     |  |  |  |  |
| Totals                                            |              | A ● 320.84 |  |  |  |  |
| Kiran Raj                                         | ► California | 50.05      |  |  |  |  |
|                                                   | ► Nevada     | 10.20      |  |  |  |  |
|                                                   | ► Oregon     | 4.75       |  |  |  |  |

|          | Summary Analys | sis Sale:     | s Manager Overv | view Pa | Page 1 |  |
|----------|----------------|---------------|-----------------|---------|--------|--|
| $\Delta$ | A              | В             | С               | D       | Е      |  |
| 1        | Sales ──● A ●  | 10,000,000.00 | —● с            |         |        |  |
| 2        | Discount       | 2,000,000.00  |                 |         |        |  |
| 3        | Net Revenue    | =B1-B2        | —● в            |         |        |  |
| 4        |                |               |                 |         |        |  |