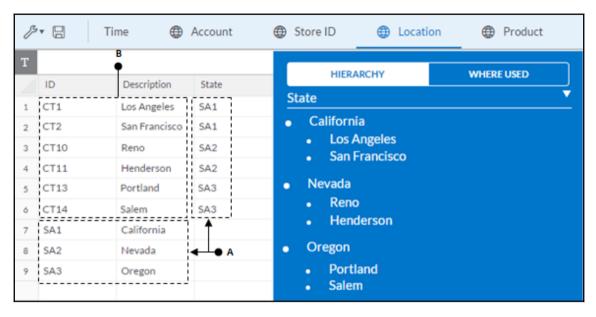

## **Chapter 2: Models in SAP Analytics Cloud**

| 8 | Time                 | Account              | State        | City      | Store | Manager      | Product          |
|---|----------------------|----------------------|--------------|-----------|-------|--------------|------------------|
| Ţ | Currency             |                      |              |           |       |              |                  |
|   | ID                   | Description          | Account Type | Hierarchy | Units | & Currencies | Aggregation Type |
| 1 | SalesRevenue         | Sales Revenue        |              |           | Curre | ency         | 7                |
|   | GrossMargin          | Gross Margin         |              |           | Curre | ency         |                  |
| 3 | Discount             | Discount             |              |           | Curre | ency         |                  |
| 4 | Original Sales Price | Original Sales Price |              |           | Curre | ency         |                  |
| 5 | Quantitysold         | Quantity sold        |              |           |       |              |                  |