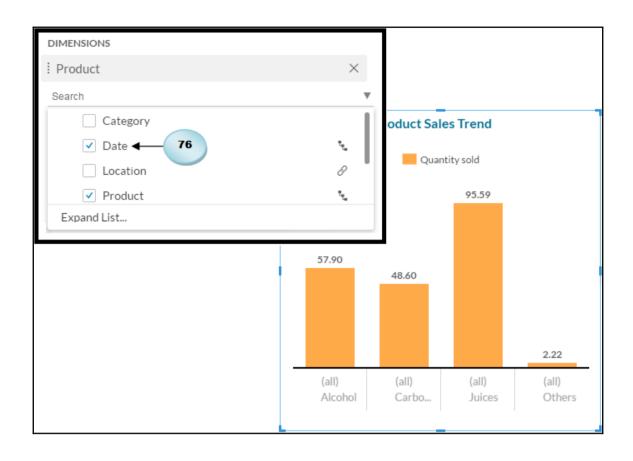

sales for the fictional company "The Best Run Juice Company". Feel free to click around and explore the data!





























## **Chapter 6: Analyzing Data Using Geomaps and Other Objects**





















































| Select Models To                                                                     | o Add    |
|--------------------------------------------------------------------------------------|----------|
| <ul><li>Existing Model</li><li>Import File</li><li>Connect to Google Drive</li></ul> |          |
| Name Planned_Events ← 36                                                             | $\nabla$ |
| ОК                                                                                   | Cancel   |

















































## **Chapter 7: Working with Tables and Grids**



















































|              |              | ▼ 2016 | ► Q1 (2016) |
|--------------|--------------|--------|-------------|
| ► California | Totals       | 216.75 | 57.44       |
|              | Kiran Raj    | 50.05  | 14.53       |
|              | David Carl   | 39.41  | 10.90       |
|              | Janet Bury   | 31.26  | 8.33        |
| ▶ Oregon     | Totals       | 76.09  | 22.16       |
|              | David Carl   | 14.19  | 3.52        |
|              | Nancy Miller | 10.21  | 3.13        |
|              | John Minker  | 9.66   | 3.72        |
| ► Nevada     | Totals       | 28.00  | 6.01        |
|              | Kiran Raj    | 10.20  | 2.71        |
|              | Gary Dumin   | 5.8