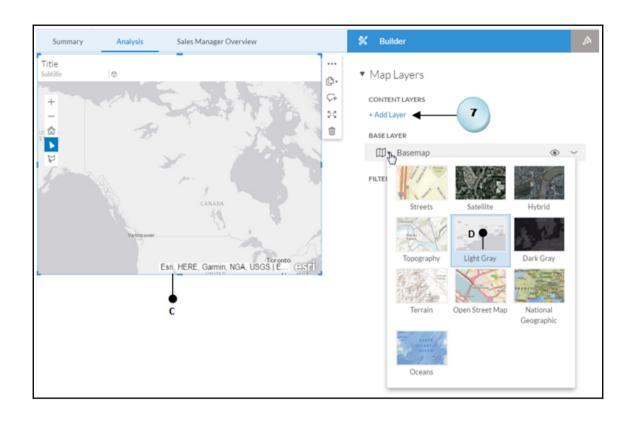

## **Chapter 6: Analyzing Data Using Geomaps and Other Objects**

| Select Models To                                                                     | o Add    |
|--------------------------------------------------------------------------------------|----------|
| <ul><li>Existing Model</li><li>Import File</li><li>Connect to Google Drive</li></ul> |          |
| Name Planned_Events ← 36                                                             | $\nabla$ |
| ОК                                                                                   | Cancel   |