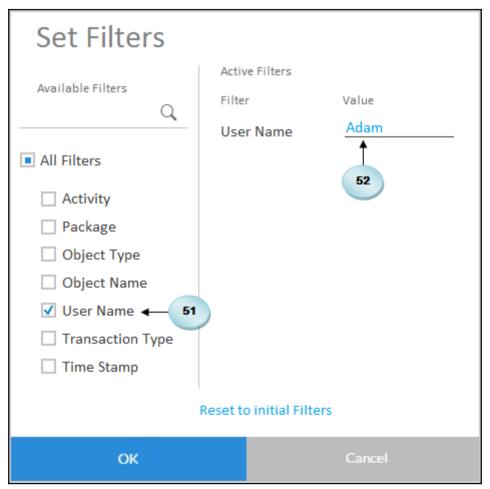

## **Chapter 10: System Administration**

| Set Password                                                                                                                                     |  |  |  |  |  |  |
|--------------------------------------------------------------------------------------------------------------------------------------------------|--|--|--|--|--|--|
| User ID                                                                                                                                          |  |  |  |  |  |  |
| ADAM                                                                                                                                             |  |  |  |  |  |  |
| New Password                                                                                                                                     |  |  |  |  |  |  |
| *********                                                                                                                                        |  |  |  |  |  |  |
| The password must have at least eight characters and contain at least one of the following character types: "upper-case", "lower-case", "digits" |  |  |  |  |  |  |
| Confirm Password                                                                                                                                 |  |  |  |  |  |  |
| •••••                                                                                                                                            |  |  |  |  |  |  |
| Confirmed password does not match. Please try again.                                                                                             |  |  |  |  |  |  |
| Set Password Cancel                                                                                                                              |  |  |  |  |  |  |