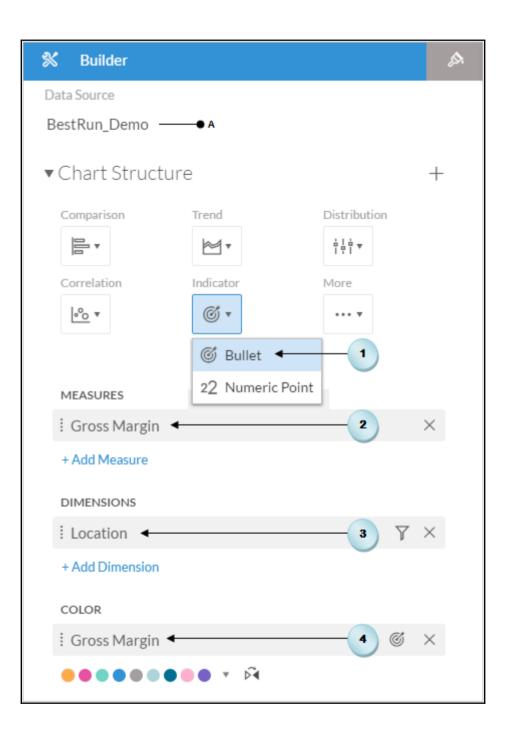

## **Chapter 4: Creating Stories Using Charts**

| B | ▼ 🖫 | Time      | <b>#</b> | Account   | ⊕ Store ID ⊕   | ) Location 🌐       | Product      |
|---|-----|-----------|----------|-----------|----------------|--------------------|--------------|
| T |     |           |          |           |                |                    |              |
|   | ID  | Descripti | Latitude | Longitude | Store Name     | Stores_DisplayName | Stores_GEOID |
| 1 | ST1 |           |          | -121.7354 | Second Hand    | 38.6362,-121.7354  | 0            |
| 2 | ST2 |           |          | -114.62   | Meadow Depot   | 36.157,-114.62     | 1            |
| 3 | ST3 |           |          | -121.5713 | Value Clothing | 38.4359,-121.5713  | 2            |