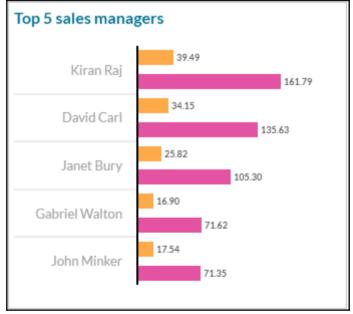

## **Chapter 4: Creating Stories Using Charts**

| B | ▼ 🖫 | Time      | <b>#</b> | Account   | ⊕ Store ID ⊕   | ) Location 🌐       | Product      |
|---|-----|-----------|----------|-----------|----------------|--------------------|--------------|
| T |     |           |          |           |                |                    |              |
|   | ID  | Descripti | Latitude | Longitude | Store Name     | Stores_DisplayName | Stores_GEOID |
| 1 | ST1 |           |          | -121.7354 | Second Hand    | 38.6362,-121.7354  | 0            |
| 2 | ST2 |           |          | -114.62   | Meadow Depot   | 36.157,-114.62     | 1            |
| 3 | ST3 |           |          | -121.5713 | Value Clothing | 38.4359,-121.5713  | 2            |

| ß | • 🖫   🖶 | Location    | <b>(</b> | Product | <b>(</b> | Sales Ma | nager |  |
|---|---------|-------------|----------|---------|----------|----------|-------|--|
| T |         |             |          |         |          |          |       |  |
|   | ID      | Description |          |         |          |          |       |  |
| 1 | SM1     | Janet Bury  |          |         |          |          |       |  |
| 2 | SM10    | Gary Dumin  |          |         |          |          |       |  |
| 3 | SM11    | James Frank |          |         |          |          |       |  |
| 4 | SM2     | Lois Wood   |          |         |          |          |       |  |
| 5 | SM3     | John Minker |          |         |          |          |       |  |