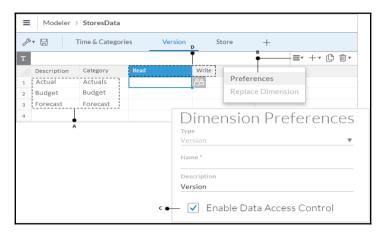

| 8 | - 0       | Time        | Account      | State       | City     | Store       | Manager        |
|---|-----------|-------------|--------------|-------------|----------|-------------|----------------|
| Ţ |           |             |              |             |          |             |                |
|   | 0         |             |              | Description | Location | DisplayName | Location_GEOID |
| 1 | 5a606acd  | 2446639a025 | 233b66f0e3a  | Frills      | 38.6362  | 121.7354    | 0              |
| 2 | c05d878ft | 39bf631804  | e5a67bb1e47  | Hudsons     | 35.8795  | -114.9998   | 1              |
| 3 | 2c0d470b  | 156748da17  | 395cd8a25802 | InterMart   | 44.0889  | 122.5611    | 2              |























## **Chapter 3: Planning model**











































|    | Page 1          | Page 2      |          |          |          |  |  |
|----|-----------------|-------------|----------|----------|----------|--|--|
|    | А               | В           | С        | Ð        | E        |  |  |
| 1  | StoresData<br>© |             |          |          |          |  |  |
| 2  |                 | VERSION     | Actuals  | Budget   | Forecast |  |  |
| 3  |                 | VERSION     | Actual   | Budget   | Forecast |  |  |
| 4  | STORE           | DATE        |          |          |          |  |  |
| 5  | InterMart       | ► (all)     | 5,200.00 | 6,500.00 | 6,600.00 |  |  |
| 6  | Frills          | ► (all)     | 3,300.00 | 3,300.00 | 3,400.00 |  |  |
| 7  | Kullens         | ► (all)     | 5,700.00 | 5,000.00 | 5,000.00 |  |  |