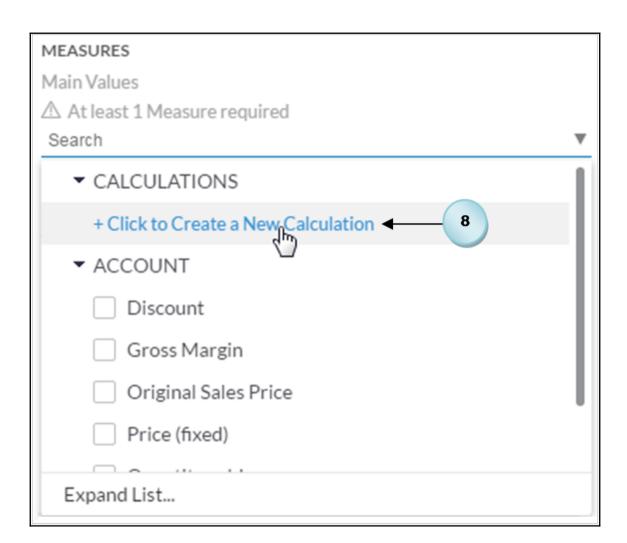

## **Chapter 4: Creating Stories Using Charts**

| B | ▼ 🖫 | Time      | <b>#</b> | Account   | ⊕ Store ID ⊕   | ) Location 🌐       | Product      |
|---|-----|-----------|----------|-----------|----------------|--------------------|--------------|
| T |     |           |          |           |                |                    |              |
|   | ID  | Descripti | Latitude | Longitude | Store Name     | Stores_DisplayName | Stores_GEOID |
| 1 | ST1 |           |          | -121.7354 | Second Hand    | 38.6362,-121.7354  | 0            |
| 2 | ST2 |           |          | -114.62   | Meadow Depot   | 36.157,-114.62     | 1            |
| 3 | ST3 |           |          | -121.5713 | Value Clothing | 38.4359,-121.5713  | 2            |