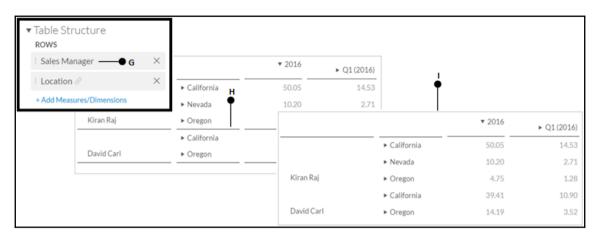

## **Chapter 7: Working with Tables and Grids**

|              |              | ▼ 2016 | ► Q1 (2016) |
|--------------|--------------|--------|-------------|
| ► California | Totals       | 216.75 | 57.44       |
|              | Kiran Raj    | 50.05  | 14.53       |
|              | David Carl   | 39.41  | 10.90       |
|              | Janet Bury   | 31.26  | 8.33        |
| ▶ Oregon     | Totals       | 76.09  | 22.16       |
|              | David Carl   | 14.19  | 3.52        |
|              | Nancy Miller | 10.21  | 3.13        |
|              | John Minker  | 9.66   | 3.72        |
| ► Nevada     | Totals       | 28.00  | 6.01        |
|              | Kiran Raj    | 10.20  | 2.71        |
|              | Gary Dumin   | 5.83   | 1.43        |
|              | Nancy Miller | 4.45   | 0.83        |