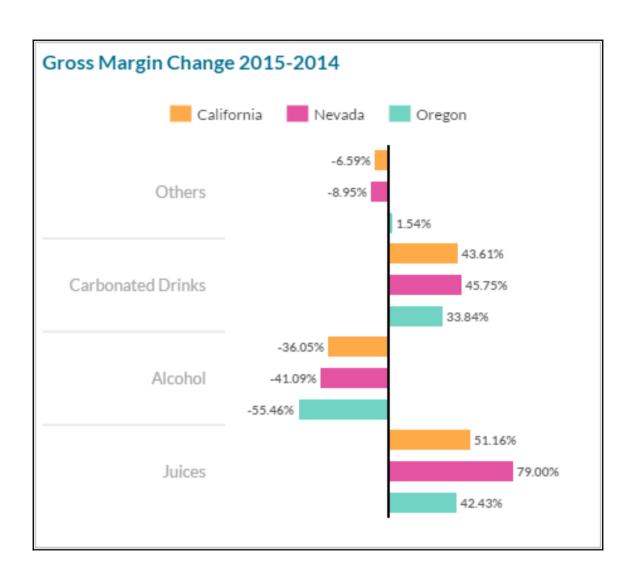

28.66 % -

—— E

Amount

Product Others

Location California

Calculation Gross Margin %

| Calculation Editor            |   |                             |
|-------------------------------|---|-----------------------------|
| Type Calculated Measure   ◆ A | • | Name Incremented Sales ── B |
|                               |   | Available Objects           |
|                               |   | INPUT CONTROLS + Create New |