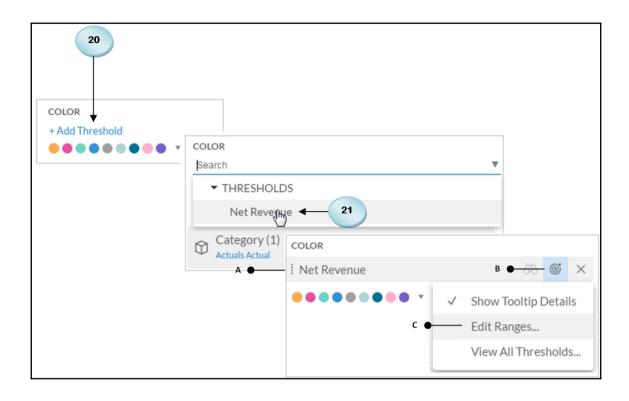

|          | Summary Analys | sis Sale:     | s Manager Overv | view Pa | Page 1 |  |
|----------|----------------|---------------|-----------------|---------|--------|--|
| $\Delta$ | A              | В             | С               | D       | Е      |  |
| 1        | Sales ──● A ●  | 10,000,000.00 | —● с            |         |        |  |
| 2        | Discount       | 2,000,000.00  |                 |         |        |  |
| 3        | Net Revenue    | =B1-B2        | —● в            |         |        |  |
| 4        |                |               |                 |         |        |  |