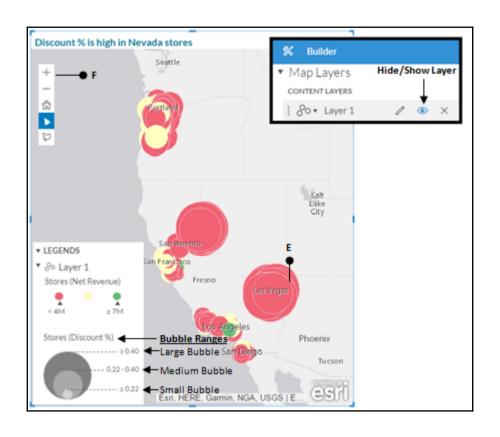

## **Chapter 4: Creating Stories Using Charts**

| B | ▼ 🖫 | Time      | <b>#</b> | Account   | ⊕ Store ID ⊕   | ) Location 🌐       | Product      |
|---|-----|-----------|----------|-----------|----------------|--------------------|--------------|
| T |     |           |          |           |                |                    |              |
|   | ID  | Descripti | Latitude | Longitude | Store Name     | Stores_DisplayName | Stores_GEOID |
| 1 | ST1 |           |          | -121.7354 | Second Hand    | 38.6362,-121.7354  | 0            |
| 2 | ST2 |           |          | -114.62   | Meadow Depot   | 36.157,-114.62     | 1            |
| 3 | ST3 |           |          | -121.5713 | Value Clothing | 38.4359,-121.5713  | 2            |