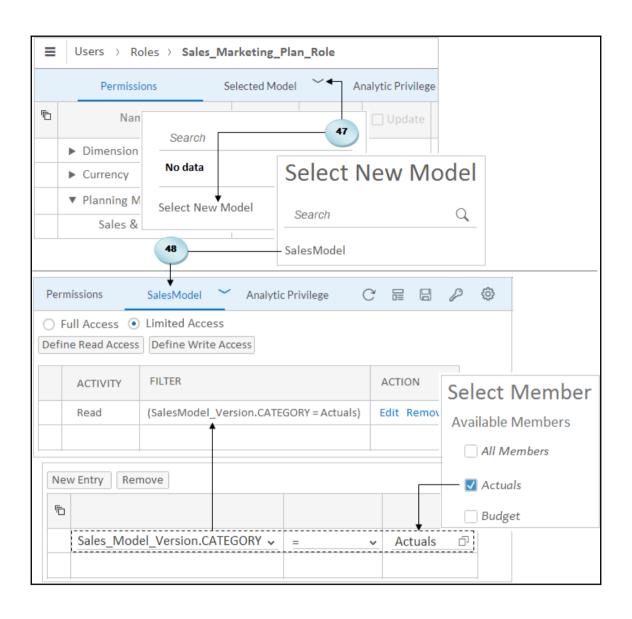

| Permission | Description                                                                                                                          |
|------------|--------------------------------------------------------------------------------------------------------------------------------------|
| Create     | Create new instances of the selected item type and modify its contents.                                                              |
| Read       | View the listing of an item and its content.                                                                                         |
| Update     | Modify and update existing items, including the structure of models and dimensions.                                                  |
| Delete     | Delete items.                                                                                                                        |
| Execute    | Execute the item to run a process. For example, acquiring data from a data source.                                                   |
| Maintain   | Allows the maintenance of data values, for example adding records to a model, without allowing changes to the actual data structure. |
| Assign     | Permits assigning users or teams to roles, and approving role assignment requests from users.                                        |

| Name                    | Create | Read | Update | Delete | Execute | Maintain | Share | Assign | Notes                                                                                                                                                                                                                                                     |
|-------------------------|--------|------|--------|--------|---------|----------|-------|--------|-----------------------------------------------------------------------------------------------------------------------------------------------------------------------------------------------------------------------------------------------------------|
| Public Files            | х      | Х    |        | Х      |         |          |       |        | Permits access to public files.                                                                                                                                                                                                                           |
| Private<br>Files        | x      | x    |        | x      |         |          |       |        | By default, the Create permission is granted to all roles except the Viewer, BI Content Viewer, and SAPCP Content Viewer. Without this permission users cannot create stories, upload data into a story, or upload other local files from their computer. |
| Ownership<br>of Content |        |      |        |        | х       |          |       |        | Users with this permission can transfer the ownership of content to another user when a user is deleted.                                                                                                                                                  |
| System<br>Information   |        | Х    | х      |        |         |          |       |        | Set Read to provide access to the System   Monitor area. Set Update to additionally provide access to the System   Administration are a.                                                                                                                  |
| Allocation<br>Step      | х      | Х    | x      | Х      | x       |          |       |        |                                                                                                                                                                                                                                                           |
| Allocation<br>Process   | x      | x    | x      | X      | x       |          |       |        |                                                                                                                                                                                                                                                           |
| Pool<br>Mapping         | х      | х    | х      |        |         |          |       |        |                                                                                                                                                                                                                                                           |