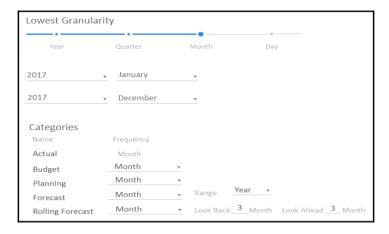

## **Chapter 3: Planning model**

|    | Page 1          | Page 2      |          |          |          |  |  |
|----|-----------------|-------------|----------|----------|----------|--|--|
|    | А               | В           | С        | Ð        | E        |  |  |
| 1  | StoresData<br>© |             |          |          |          |  |  |
| 2  |                 | VERSION     | Actuals  | Budget   | Forecast |  |  |
| 3  |                 | VERSION     | Actual   | Budget   | Forecast |  |  |
| 4  | STORE           | DATE        |          |          |          |  |  |
| 5  | InterMart       | ► (all)     | 5,200.00 | 6,500.00 | 6,600.00 |  |  |
| 6  | Frills          | ► (all)     | 3,300.00 | 3,300.00 | 3,400.00 |  |  |
| 7  | Kullens         | ► (all)     | 5,700.00 | 5,000.00 | 5,000.00 |  |  |
| 8  | Farlos          | ▼ (all)     | 3,300.00 | 3,700.00 | 3,700.00 |  |  |
| 9  |                 | ▼ 2017      | 3,300.00 | 3,700.00 | 3,700.00 |  |  |
| 10 |                 | ▼ Q1 (2017) | 3,300.00 | 3,700.00 | 3,700.00 |  |  |
| 11 |                 | Jan (2017)  | 600.00   | 900.00   | 800.00   |  |  |
| 12 |                 | Feb (2017)  | 1,300.00 | 1,000.00 | 1,400.00 |  |  |
| 13 |                 | Mar (2017)  | 1,400.00 | 1,800.00 | 1,500.00 |  |  |
| 14 | Hudsons         | ► (all)     | 4,200.00 | 4,300.00 | 4,300.00 |  |  |

| 1  | StoresData |             |          |          |          |
|----|------------|-------------|----------|----------|----------|
| 2  |            | VERSION     | Actuals  | Budget   | Forecast |
| 3  |            | VERSION     | Actual   | Budget   | Forecast |
| 4  | STORE      | DATE        |          |          |          |
| 5  | InterMart  | ► (all)     | 5,200.00 | 6,500.00 | 6,600.00 |
| 6  | Frills     | ► (all)     | 3,300.00 | 3,300.00 | 3,400.00 |
| 7  | Kullens    | ► (all)     | 5,700.00 | 5,000.00 | 5,000.00 |
| 8  | Farlos     | ▼ (all)     | 3,300.00 | 3,700.00 | 4,000.00 |
| 9  |            | ▼ 2017      | 3,300.00 | 3,700.00 | 4,000.00 |
| 10 |            | ▼ Q1 (2017) | 3,300.00 | 3,700.00 | 4,000.00 |
| 11 |            | Jan (2017)  | 600.00   | 900.00   | 864.80   |
| 12 |            | Feb (2017)  | 1,300.00 | 1,000.00 | 1,513.60 |
| 13 |            | Mar (2017)  | 1,400.00 | 1,800.00 | 1,621.60 |
| 14 | Hudsons    | ► (all)     | 4,200.00 | 4,300.00 | 4,300.00 |