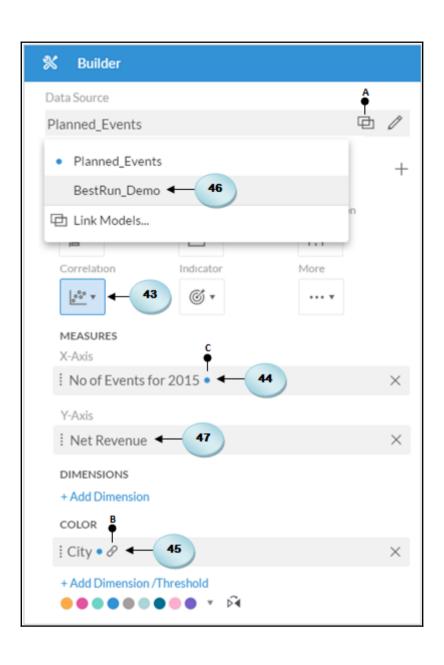

## **Chapter 6: Analyzing Data Using Geomaps and Other Objects**

| Select Models To                                                                     | o Add    |
|--------------------------------------------------------------------------------------|----------|
| <ul><li>Existing Model</li><li>Import File</li><li>Connect to Google Drive</li></ul> |          |
| Name Planned_Events ← 36                                                             | $\nabla$ |
| ОК                                                                                   | Cancel   |