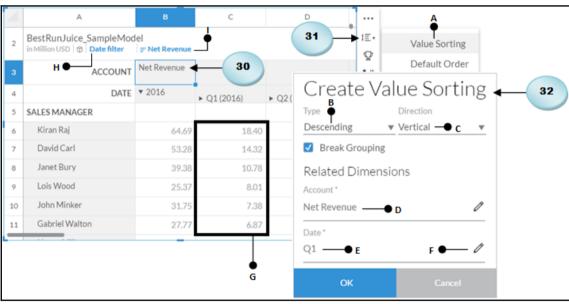

## **Chapter 7: Working with Tables and Grids**

|              |              | ▼ 2016 | ► Q1 (2016) |
|--------------|--------------|--------|-------------|
| ► California | Totals       | 216.75 | 57.44       |
|              | Kiran Raj    | 50.05  | 14.53       |
|              | David Carl   | 39.41  | 10.90       |
|              | Janet Bury   | 31.26  | 8.33        |
| ▶ Oregon     | Totals       | 76.09  | 22.16       |
|              | David Carl   | 14.19  | 3.52        |
|              | Nancy Miller | 10.21  | 3.13        |
|              | John Minker  | 9.66   | 3.72        |
| ► Nevada     | Totals       | 28.00  | 6.01        |
|              | Kiran Raj    | 10.20  | 2.71        |
|              | Gary Dumin   | 5.83   | 1.43        |
|              | Nancy Miller | 4.45   | 0.83        |