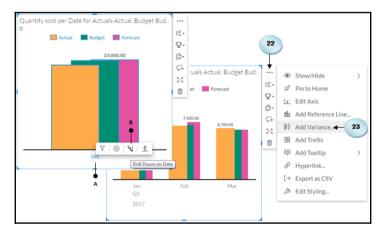

## **Chapter 4: Creating Stories Using Charts**

| B | ▼ 🖫 | Time      | <b>#</b> | Account   | ⊕ Store ID ⊕   | ) Location 🌐       | Product      |
|---|-----|-----------|----------|-----------|----------------|--------------------|--------------|
| T |     |           |          |           |                |                    |              |
|   | ID  | Descripti | Latitude | Longitude | Store Name     | Stores_DisplayName | Stores_GEOID |
| 1 | ST1 |           |          | -121.7354 | Second Hand    | 38.6362,-121.7354  | 0            |
| 2 | ST2 |           |          | -114.62   | Meadow Depot   | 36.157,-114.62     | 1            |
| 3 | ST3 |           |          | -121.5713 | Value Clothing | 38.4359,-121.5713  | 2            |