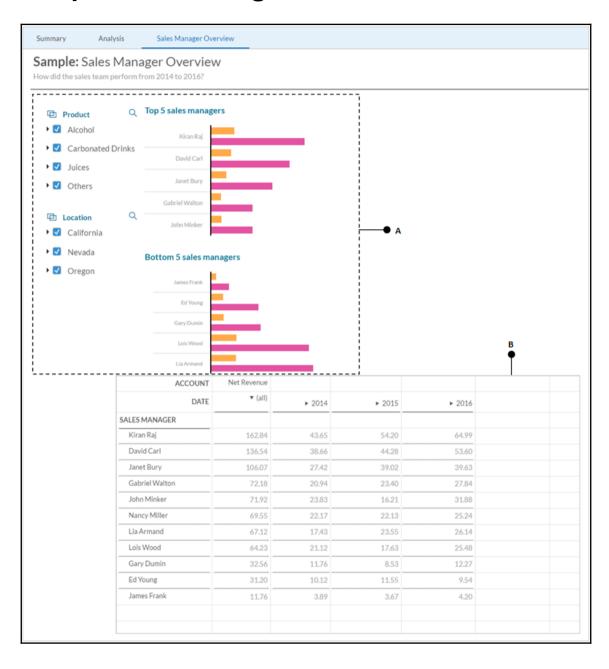

## **Chapter 7: Working with Tables and Grids**

|              |              | ▼ 2016 | ► Q1 (2016) |
|--------------|--------------|--------|-------------|
| ► California | Totals       | 216.75 | 57.44       |
|              | Kiran Raj    | 50.05  | 14.53       |
|              | David Carl   | 39.41  | 10.90       |
|              | Janet Bury   | 31.26  | 8.33        |
| ▶ Oregon     | Totals       | 76.09  | 22.16       |
|              | David Carl   | 14.19  | 3.52        |
|              | Nancy Miller | 10.21  | 3.13        |
|              | John Minker  | 9.66   | 3.72        |
| ► Nevada     | Totals       | 28.00  | 6.01        |
|              | Kiran Raj    | 10.20  | 2.71        |
|              | Gary Dumin   | 5.83   | 1.43        |
|              | Nancy Miller | 4.45   | 0.83        |

| Arrange totals / parent nodes below |                |       |       |       |
|-------------------------------------|----------------|-------|-------|-------|
| ✓ Frequency of reading lines: 4     | David Carl     | 14.19 | 3.52  | 3.37  |
| ✓ Show group lines                  | Nancy Miller   | 10.21 | 3.13  | 2.11  |
|                                     | John Minker    | 9.66  | 3.72  | 1.61  |
| Ē                                   | Lia Armand     | 8.65  | 2.29  | 3.10  |
|                                     | Janet Bury     | 8.37  | 2.53  | 2.30  |
|                                     | Ed Young       | 5.89  | 1.57  | 1.25  |
|                                     | Lois Wood      | 5.79  | 1.62  | 1.83  |
|                                     | Kiran Raj      | 4.75  | 1.28  | 1.76  |
|                                     | Gabriel Walton | 4.37  | 1.31  | 0.60  |
|                                     | James Frank    | 4.20  | 1.17  | 0.79  |
| ► Oregon                            | Totals         | 76.09 | 22.16 | 18.73 |
|                                     |                |       |       |       |

| Sales Manager Overview  Date filter F Net Revenue |              |            |  |  |  |  |
|---------------------------------------------------|--------------|------------|--|--|--|--|
|                                                   | Net Revenue  |            |  |  |  |  |
|                                                   |              | ▼ 2016     |  |  |  |  |
| Totals                                            |              | A ● 320.84 |  |  |  |  |
| Kiran Raj                                         | ► California | 50.05      |  |  |  |  |
|                                                   | ► Nevada     | 10.20      |  |  |  |  |
|                                                   | ► Oregon     | 4.75       |  |  |  |  |