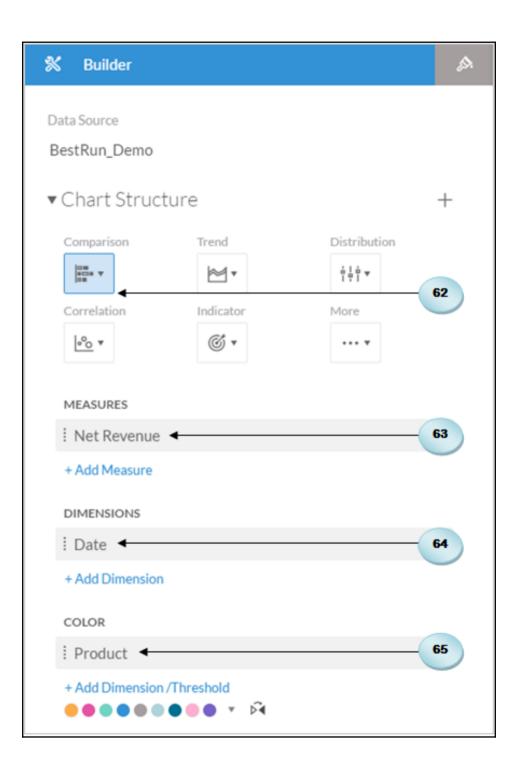

## **Chapter 4: Creating Stories Using Charts**

| B | ▼ 🖫 | Time      | <b>#</b> | Account   | ⊕ Store ID ⊕   | ) Location 🌐       | Product      |
|---|-----|-----------|----------|-----------|----------------|--------------------|--------------|
| T |     |           |          |           |                |                    |              |
|   | ID  | Descripti | Latitude | Longitude | Store Name     | Stores_DisplayName | Stores_GEOID |
| 1 | ST1 |           |          | -121.7354 | Second Hand    | 38.6362,-121.7354  | 0            |
| 2 | ST2 |           |          | -114.62   | Meadow Depot   | 36.157,-114.62     | 1            |
| 3 | ST3 |           |          | -121.5713 | Value Clothing | 38.4359,-121.5713  | 2            |

| ß | • 🖫   🖶 | Location    | <b>(</b> | Product | <b>(</b> | Sales Ma | nager |  |
|---|---------|-------------|----------|---------|----------|----------|-------|--|
| T |         |             |          |         |          |          |       |  |
|   | ID      | Description |          |         |          |          |       |  |
| 1 | SM1     | Janet Bury  |          |         |          |          |       |  |
| 2 | SM10    | Gary Dumin  |          |         |          |          |       |  |
| 3 | SM11    | James Frank |          |         |          |          |       |  |
| 4 | SM2     | Lois Wood   |          |         |          |          |       |  |
| 5 | SM3     | John Minker |          |         |          |          |       |  |