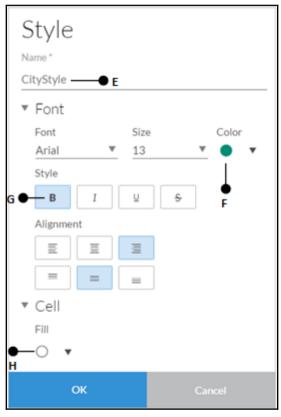

| 4 | А                                         | В                   | С         | D                    | Е             | F             |  |  |
|---|-------------------------------------------|---------------------|-----------|----------------------|---------------|---------------|--|--|
| 1 | 1 BestRunJuice_SampleModel in Million   ⊕ |                     |           |                      |               |               |  |  |
| 2 | ACCOUNT                                   | Gross Margin        | Discount  | Original Sales Price | Price (fixed) | Quantity sold |  |  |
| 3 |                                           | 235.04\$            | 303.13 \$ | 1,129.11\$           | 0.21\$        | 204.31        |  |  |
| 4 |                                           |                     |           |                      |               |               |  |  |
| 5 |                                           | Actual              | Forecast  |                      |               |               |  |  |
| 6 | Sales                                     | 1,129.11 Million \$ | 1,200.00  |                      |               |               |  |  |
| 7 | Discount                                  | 303.13 Million \$   | 750.00    | ▼ Style              |               | +             |  |  |
| 8 | Net Revenue                               | 825.98 Million \$   | 450.00    | O Default            |               |               |  |  |
| 9 |                                           |                     |           | ○ StateSty           | le ──● L      |               |  |  |
|   | CityStyle ──● M                           |                     |           |                      |               |               |  |  |