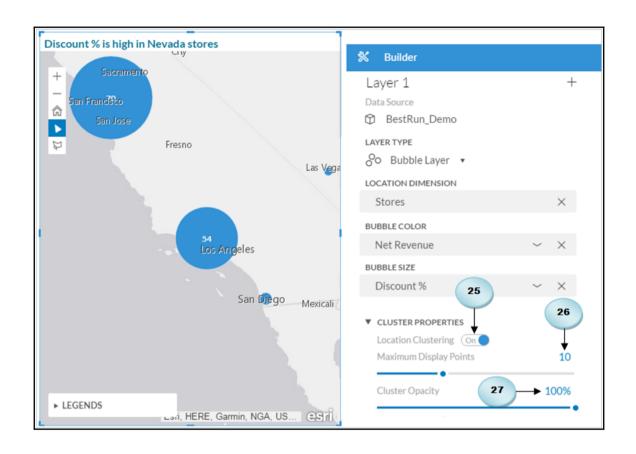

## **Chapter 4: Creating Stories Using Charts**

| B | ▼ 🖫 | Time      | <b>#</b> | Account   | ⊕ Store ID ⊕   | ) Location 🌐       | Product      |
|---|-----|-----------|----------|-----------|----------------|--------------------|--------------|
| T |     |           |          |           |                |                    |              |
|   | ID  | Descripti | Latitude | Longitude | Store Name     | Stores_DisplayName | Stores_GEOID |
| 1 | ST1 |           |          | -121.7354 | Second Hand    | 38.6362,-121.7354  | 0            |
| 2 | ST2 |           |          | -114.62   | Meadow Depot   | 36.157,-114.62     | 1            |
| 3 | ST3 |           |          | -121.5713 | Value Clothing | 38.4359,-121.5713  | 2            |