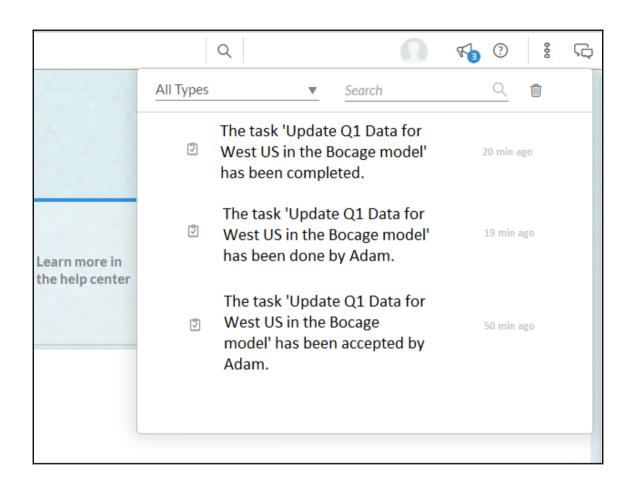

## **Chapter 8: Collaboration**

Update Q1 Data, event from SAP BusinessObjects Cloud

- Link
  - https://eu1.sapbusinessobjects.cloud/sap/fpa/ui/#;view\_id=em;eventId=E85BFF58EF
- Description -
- assignees
  - Admin
- Tasks
  - Update Q1 data for West US in the Bocage model
    - Description -
    - Duedate 2017-04-29
    - Reminder reminder 3 days before