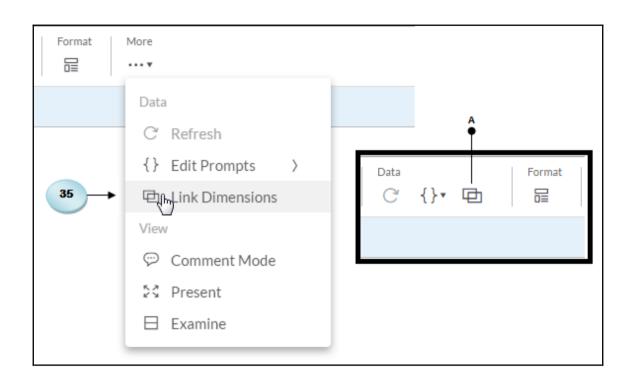

|   | Available Objects           |
|                               |   | INPUT CONTROLS + Create New |



























## **Chapter 5: Extending Stories with KPI,** Filters, and Other Handy Objects























































































Page 1

## Summary: Q2 (2015) - Q4 (2015)

This story outlines sales for the fictional company "The Best Run Juice Company". Feel free to click around and explore the data!







## Summary Q1 (2013) - Q4 (2015)

This story outlines sales for the fictional company "The Best Run Juice Company". Feel free to click around and explore the data!





























## **Chapter 6: Analyzing Data Using Geomaps and Other Objects**





















































| Select Models To                                                                     | o Add    |
|--------------------------------------------------------------------------------------|----------|
| <ul><li>Existing Model</li><li>Import File</li><li>Connect to Google Drive</li></ul> |          |
| Name Planned_Events ← 36                                                             | $\nabla$ |
| ОК                                                                                   | Cancel   |

















































## **Chapter 7: Working with Tables and Grids**



















































|              |              | ▼ 2016 | ► Q1 (2016) |
|--------------|--------------|--------|-------------|
| ► California | Totals       | 216.75 |