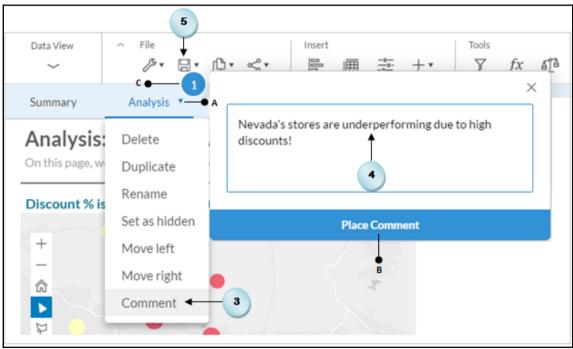

ncremented Sales ── B |
|                               |   | Available Objects           |
|                               |   | INPUT CONTROLS + Create New |



























## **Chapter 5: Extending Stories with KPI,** Filters, and Other Handy Objects























































































Page 1

## Summary: Q2 (2015) - Q4 (2015)

This story outlines sales for the fictional company "The Best Run Juice Company". Feel free to click around and explore the data!







## Summary Q1 (2013) - Q4 (2015)

This story outlines sales for the fictional company "The Best Run Juice Company". Feel free to click around and explore the data!





























## **Chapter 6: Analyzing Data Using Geomaps and Other Objects**





















































| Select Models To                                                                     | o Add    |
|--------------------------------------------------------------------------------------|----------|
| <ul><li>Existing Model</li><li>Import File</li><li>Connect to Google Drive</li></ul> |          |
| Name Planned_Events ← 36                                                             | $\nabla$ |
| ОК                                                                                   | Cancel   |

















































## **Chapter 7: Working with Tables and Grids**



















































|              |              | ▼ 2016 | ► Q1 (2016) |
|--------------|--------------|--------|-------------