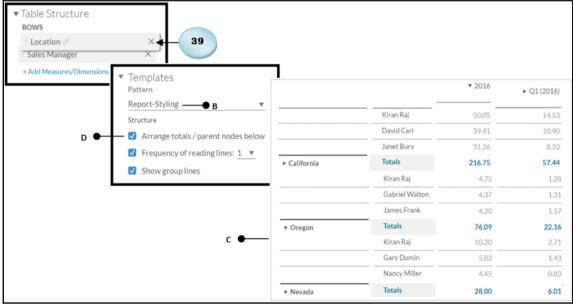

| Arrange totals / parent nodes below |                |       |       |       |
|-------------------------------------|----------------|-------|-------|-------|
| ✓ Frequency of reading lines: 4     | David Carl     | 14.19 | 3.52  | 3.37  |
| ✓ Show group lines                  | Nancy Miller   | 10.21 | 3.13  | 2.11  |
|                                     | John Minker    | 9.66  | 3.72  | 1.61  |
| Ē                                   | Lia Armand     | 8.65  | 2.29  | 3.10  |
|                                     | Janet Bury     | 8.37  | 2.53  | 2.30  |
|                                     | Ed Young       | 5.89  | 1.57  | 1.25  |
|                                     | Lois Wood      | 5.79  | 1.62  | 1.83  |
|                                     | Kiran Raj      | 4.75  | 1.28  | 1.76  |
|                                     | Gabriel Walton | 4.37  | 1.31  | 0.60  |
|                                     | James Frank    | 4.20  | 1.17  | 0.79  |
| ► Oregon                            | Totals         | 76.09 | 22.16 | 18.73 |
|                                     |                |       |       |       |