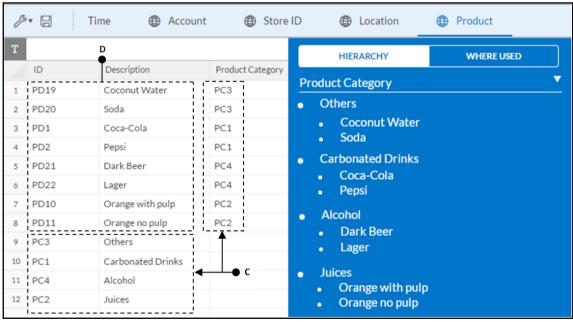

## **Chapter 4: Creating Stories Using Charts**

| B | ▼ 🖫 | Time      | <b>#</b> | Account   | ⊕ Store ID ⊕   | ) Location 🌐       | Product      |
|---|-----|-----------|----------|-----------|----------------|--------------------|--------------|
| T |     |           |          |           |                |                    |              |
|   | ID  | Descripti | Latitude | Longitude | Store Name     | Stores_DisplayName | Stores_GEOID |
| 1 | ST1 |           |          | -121.7354 | Second Hand    | 38.6362,-121.7354  | 0            |
| 2 | ST2 |           |          | -114.62   | Meadow Depot   | 36.157,-114.62     | 1            |
| 3 | ST3 |           |          | -121.5713 | Value Clothing | 38.4359,-121.5713  | 2            |