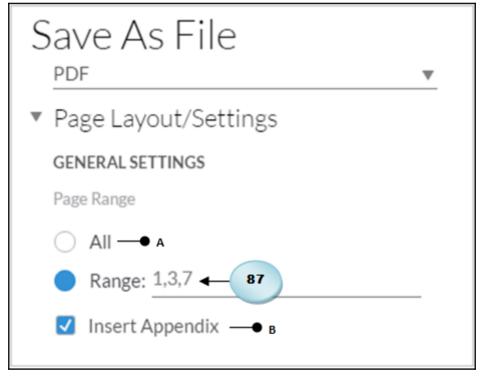

| (Null)            | -                     | 1.50 Million  | 5.13 Million         | 3.62 Million \$  |  |  |
| 11       |                                              | Online Promotions | 47.00                 | -             | -                    |                  |  |  |
| 12       |                                              | University Events | 24.00                 | -             | -                    |                  |  |  |
| 13       |                                              | Instore Event     | 13.00                 | -             | -                    |                  |  |  |
| 14       |                                              | Flyers            | 29.00                 | -             | -                    |                  |  |  |























## **Chapter 8: Collaboration**

















































Update Q1 Data, event from SAP BusinessObjects Cloud

- Link
  - https://eu1.sapbusinessobjects.cloud/sap/fpa/ui/#;view\_id=em;eventId=E85BFF58EF
- Description -
- assignees
  - Admin
- Tasks
  - Update Q1 data for West US in the Bocage model
    - Description -
    - Duedate 2017-04-29
    - Reminder reminder 3 days before















## **Chapter 9: Digital Boardroom**























| Navigation  Label Sales Manager Ove |          | rget         |   |                          |
|-------------------------------------|----------|--------------|---|--------------------------|
| Navigate to Age                     | nda Sub  | Item —● A    |   | ▼                        |
| Agenda Sub I