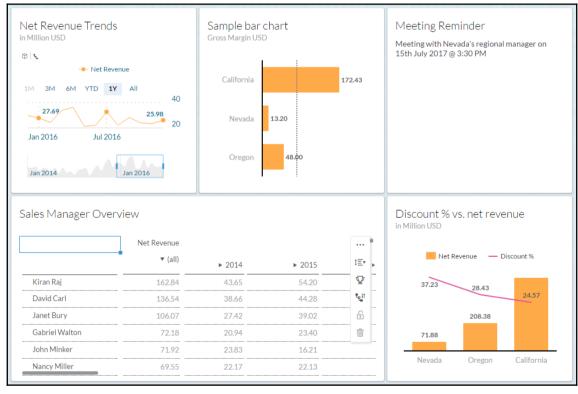

## **Chapter 7: Working with Tables and Grids**

|              |              | ▼ 2016 | ► Q1 (2016) |
|--------------|--------------|--------|-------------|
| ► California | Totals       | 216.75 | 57.44       |
|              | Kiran Raj    | 50.05  | 14.53       |
|              | David Carl   | 39.41  | 10.90       |
|              | Janet Bury   | 31.26  | 8.33        |
| ▶ Oregon     | Totals       | 76.09  | 22.16       |
|              | David Carl   | 14.19  | 3.52        |
|              | Nancy Miller | 10.21  | 3.13        |
|              | John Minker  | 9.66   | 3.72        |
| ► Nevada     | Totals       | 28.00  | 6.01        |
|              | Kiran Raj    | 10.20  | 2.71        |
|              | Gary Dumin   | 5.83   | 1.43        |
|              | Nancy Miller | 4.45   | 0.83        |

| Sales Manager Overview  Date filter F Net Revenue |              |            |  |  |  |  |
|---------------------------------------------------|--------------|------------|--|--|--|--|
|                                                   | Net Revenue  |            |  |  |  |  |
|                                                   |              | ▼ 2016     |  |  |  |  |
| Totals                                            |              | A ● 320.84 |  |  |  |  |
| Kiran Raj                                         | ► California | 50.05      |  |  |  |  |
|                                                   | ► Nevada     | 10.20      |  |  |  |  |
|                                                   | ► Oregon     | 4.75       |  |  |  |  |