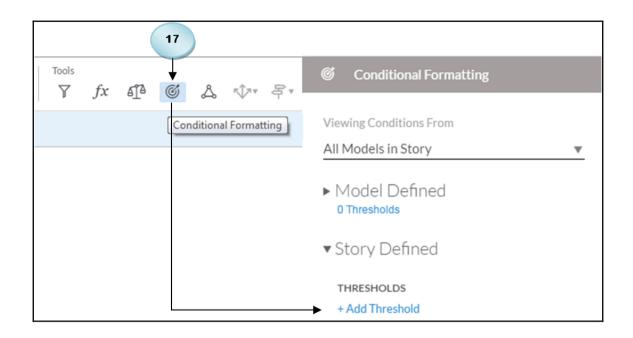

|          | Summary Analys | sis Sale:     | s Manager Overv | view Pa | Page 1 |  |
|----------|----------------|---------------|-----------------|---------|--------|--|
| $\Delta$ | A              | В             | С               | D       | Е      |  |
| 1        | Sales ──● A ●  | 10,000,000.00 | —● с            |         |        |  |
| 2        | Discount       | 2,000,000.00  |                 |         |        |  |
| 3        | Net Revenue    | =B1-B2        | —● в            |         |        |  |
| 4        |                |               |                 |         |        |  |