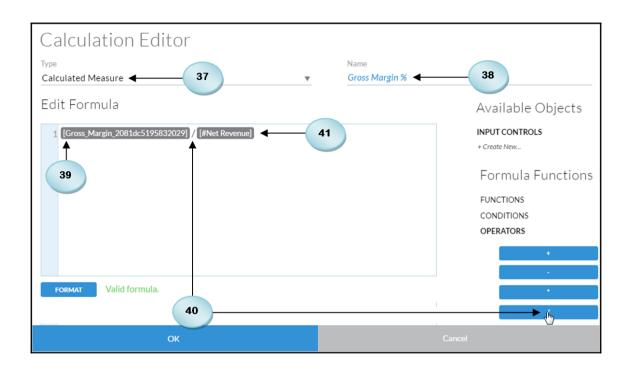

|          | Summary Analys | sis Sale:     | s Manager Overv | view Pa | Page 1 |  |
|----------|----------------|---------------|-----------------|---------|--------|--|
| $\Delta$ | A              | В             | С               | D       | Е      |  |
| 1        | Sales ──● A ●  | 10,000,000.00 | —● с            |         |        |  |
| 2        | Discount       | 2,000,000.00  |                 |         |        |  |
| 3        | Net Revenue    | =B1-B2        | —● в            |         |        |  |
| 4        |                |               |                 |         |        |  |