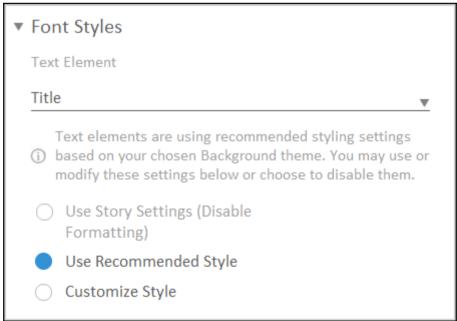

## **Chapter 5: Extending Stories with KPI,** Filters, and Other Handy Objects

Page 1