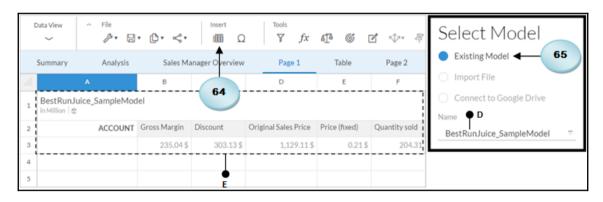

| 4 | А                                       | В            | С         | D                    | Е             | F             |  |  |
|---|-----------------------------------------|--------------|-----------|----------------------|---------------|---------------|--|--|
| 1 | BestRunJuice_SampleModel in Million   ⊕ |              |           |                      |               |               |  |  |
| 2 | ACCOUNT                                 | Gross Margin | Discount  | Original Sales Price | Price (fixed) | Quantity sold |  |  |
| 3 |                                         | 235.04\$     | 303.13 \$ | 1,129.11\$           | 0.21\$        | 204.31        |  |  |
| 4 |                                         |              |           |                      |               |               |  |  |
| 5 |                                         | Actual       | Forecast  |                      |               |               |  |  |
| 6 | Sales                                   |              | 1,200.00  |                      |               |               |  |  |
| 7 | Discount                                |              | 750.00    |                      |               |               |  |  |
| 8 | Net Revenue                             |              |           |                      |               |               |  |  |