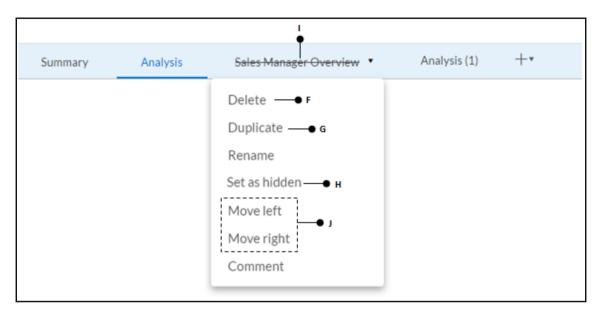

Incremented Sales ── B |
|                               |   | Available Objects           |
|                               |   | INPUT CONTROLS + Create New |



























## **Chapter 5: Extending Stories with KPI,** Filters, and Other Handy Objects























































































Page 1

## Summary: Q2 (2015) - Q4 (2015)

This story outlines sales for the fictional company "The Best Run Juice Company". Feel free to click around and explore the data!







## Summary Q1 (2013) - Q4 (2015)

This story outlines sales for the fictional company "The Best Run Juice Company". Feel free to click around and explore the data!





























## **Chapter 6: Analyzing Data Using Geomaps and Other Objects**





















































| Select Models To                                                                     | o Add    |
|--------------------------------------------------------------------------------------|----------|
| <ul><li>Existing Model</li><li>Import File</li><li>Connect to Google Drive</li></ul> |          |
| Name Planned_Events ← 36                                                             | $\nabla$ |
| ОК                                                                                   | Cancel   |

















































## **Chapter 7: Working with Tables and Grids**



















































|              |              | ▼ 2016 | ► Q1 (2016) |
|--------------|--------------|--------|-----------