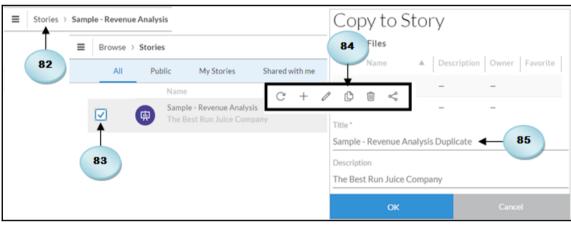

| (Null)            | -                     | 1.50 Million  | 5.13 Million         | 3.62 Million \$  |  |  |
| 11       |                                              | Online Promotions | 47.00                 | -             | -                    |                  |  |  |
| 12       |                                              | University Events | 24.00                 | -             | -                    |                  |  |  |
| 13       |                                              | Instore Event     | 13.00                 | -             | -                    |                  |  |  |
| 14       |                                              | Flyers            | 29.00                 | -             | -                    |                  |  |  |























## **Chapter 8: Collaboration**

















































Update Q1 Data, event from SAP BusinessObjects Cloud

- Link
  - https://eu1.sapbusinessobjects.cloud/sap/fpa/ui/#;view\_id=em;eventId=E85BFF58EF
- Description -
- assignees
  - Admin
- Tasks
  - Update Q1 data for West US in the Bocage model
    - Description -
    - Duedate 2017-04-29
    - Reminder reminder 3 days before















## **Chapter 9: Digital Boardroom**























| Navigation  Label Sales Manager Ove |          | rget         |   |                          |
|-------------------------------------|----------|--------------|---|--------------------------|
| Navigate to Age                     | nda Sub  | Item —● A    |   | ▼                        |
| Agenda S