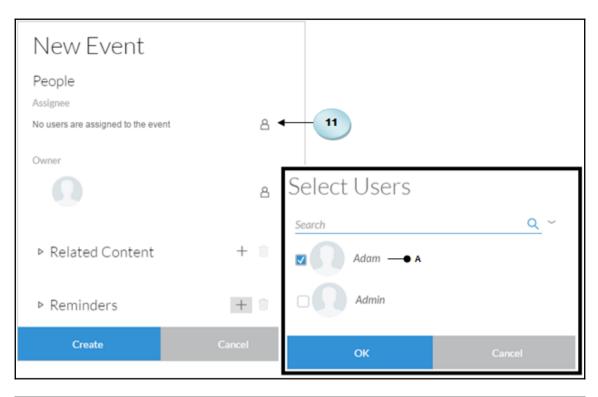

## **Chapter 8: Collaboration**

Update Q1 Data, event from SAP BusinessObjects Cloud

- Link
  - https://eu1.sapbusinessobjects.cloud/sap/fpa/ui/#;view\_id=em;eventId=E85BFF58EF
- Description -
- assignees
  - Admin
- Tasks
  - Update Q1 data for West US in the Bocage model
    - Description -
    - Duedate 2017-04-29
    - Reminder reminder 3 days before