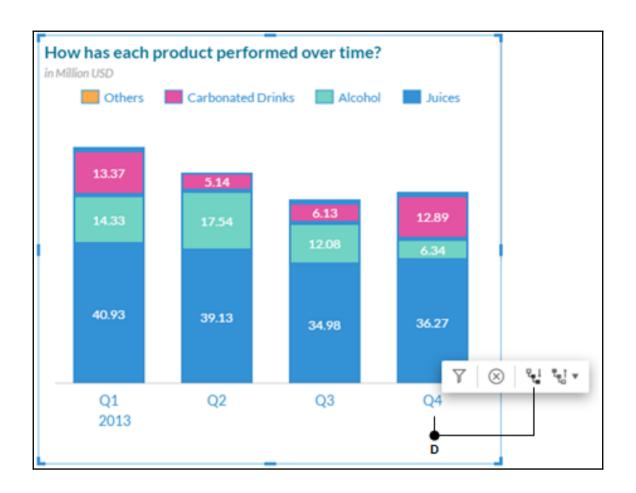

| fx       | = C6-C7 — • I                           |                     |          |                      |               |               |  |
|----------|-----------------------------------------|---------------------|----------|----------------------|---------------|---------------|--|
| $\Delta$ | Α                                       | В                   | С        | D                    | Ε             | F             |  |
| 1        | BestRunJuice_SampleModel in Million   ⊕ |                     |          |                      |               |               |  |
| 2        | ACCOUNT                                 | Gross Margin        | Discount | Original Sales Price | Price (fixed) | Quantity sold |  |
| 3        |                                         | 235.04\$            | 303.13\$ | 1,129.11\$           | 0.21\$        | 204.31        |  |
| 4        |                                         |                     |          |                      |               |               |  |
| 5        |                                         | Actual              | Forecast |                      |               |               |  |
| 6        | Sales                                   | 1,129.11 Million \$ | 1,200.00 |                      |               |               |  |
| 7        | Discount                                | 303.13 Million \$   | 750.00   |                      |               |               |  |
| 8        | Net Revenue                             | 825.98 Million \$   | 450.00   | <b>—●</b> J          |               |               |  |
| 9        |                                         | 825.98 Million \$   |          |                      | K<br>T        |               |  |