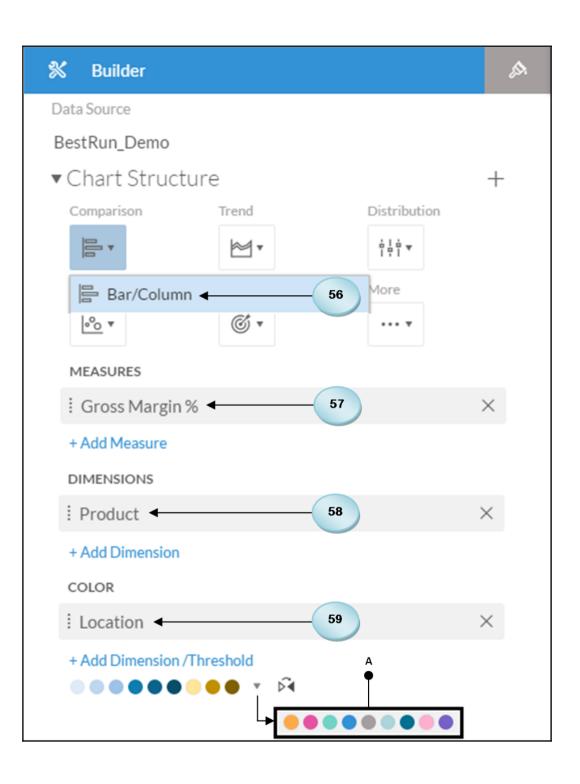

| 4 | А                                       | В            | С         | D                    | Е             | F             |  |  |
|---|-----------------------------------------|--------------|-----------|----------------------|---------------|---------------|--|--|
| 1 | BestRunJuice_SampleModel in Million   ⊕ |              |           |                      |               |               |  |  |
| 2 | ACCOUNT                                 | Gross Margin | Discount  | Original Sales Price | Price (fixed) | Quantity sold |  |  |
| 3 |                                         | 235.04\$     | 303.13 \$ | 1,129.11\$           | 0.21\$        | 204.31        |  |  |
| 4 |                                         |              |           |                      |               |               |  |  |
| 5 |                                         | Actual       | Forecast  |                      |               |               |  |  |
| 6 | Sales                                   |              | 1,200.00  |                      |               |               |  |  |
| 7 | Discount                                |              | 750.00    |                      |               |               |  |  |
| 8 | Net Revenue                             |              |           |                      |               |               |  |  |

| 4 | А                                         | В                   | С        | D                    | Е             | F             |  |  |
|---|-------------------------------------------|---------------------|----------|----------------------|---------------|---------------|--|--|
| 1 | 1 BestRunJuice_SampleModel in Million   ⊕ |                     |          |                      |               |               |  |  |
| 2 | ACCOUNT                                   | Gross Margin        | Discount | Original Sales Price | Price (fixed) | Quantity sold |  |  |
| 3 |                                           | 235.04\$            | 303.13\$ | 1,129.11\$           | 0.21\$        | 204.31        |  |  |
| 4 |                                           | г                   |          |                      |               |               |  |  |
| 5 |                                           | Actual              | Forecast |                      |               |               |  |  |
| 6 | Sales                                     | 1,129.11 Million \$ | 1,200.00 |                      |               |               |  |  |
| 7 | Discount                                  | 303.13 Million \$   | 750.00   |                      |               |               |  |  |
| 8 | Net Revenue                               |                     |          |                      |               |               |  |  |

| fx       | = C6-C7 — • I                           |                     |          |                      |               |               |  |
|----------|-----------------------------------------|---------------------|----------|----------------------|---------------|---------------|--|
| $\Delta$ | Α                                       | В                   | С        | D                    | Ε             | F             |  |
| 1        | BestRunJuice_SampleModel in Million   ⊕ |                     |          |                      |               |               |  |
| 2        | ACCOUNT                                 | Gross Margin        | Discount | Original Sales Price | Price (fixed) | Quantity sold |  |
| 3        |                                         | 235.04\$            | 303.13\$ | 1,129.11\$           | 0.21\$        | 204.31        |  |
| 4        |                                         |                     |          |                      |               |               |  |
| 5        |                                         | Actual              | Forecast |                      |               |               |  |
| 6        | Sales                                   | 1,129.11 Million \$ | 1,200.00 |                      |               |               |  |
| 7        | Discount                                | 303.13 Million \$   | 750.00   |                      |               |               |  |
| 8        | Net Revenue                             | 825.98 Million \$   | 450.00   | <b>—●</b> J          |               |               |  |
| 9        |                                         | 825.98 Million \$   |          |                      | K<br>T        |               |  |

| 4 | А                                         | В                   | С         | D                    | Е             | F             |  |  |
|---|-------------------------------------------|---------------------|-----------|----------------------|---------------|---------------|--|--|
| 1 | 1 BestRunJuice_SampleModel in Million   ⊕ |                     |           |                      |               |               |  |  |
| 2 | ACCOUNT                                   | Gross Margin        | Discount  | Original Sales Price | Price (fixed) | Quantity sold |  |  |
| 3 |                                           | 235.04\$            | 303.13 \$ | 1,129.11\$           | 0.21\$        | 204.31        |  |  |
| 4 |                                           |                     |           |                      |               |               |  |  |
| 5 |                                           | Actual              | Forecast  |                      |               |               |  |  |
| 6 | Sales                                     | 1,129.11 Million \$ | 1,200.00  |                      |               |               |  |  |
| 7 | Discount                                  | 303.13 Million \$   | 750.00    | ▼ Style              |               | +             |  |  |
| 8 | Net Revenue                               | 825.98 Million \$   | 450.00    | O Default            |               |               |  |  |
| 9 |                                           |                     |           | ○ StateSty           | le ──● L      |               |  |  |
|   | CityStyle ──● M                           |                     |           |                      |               |               |  |  |