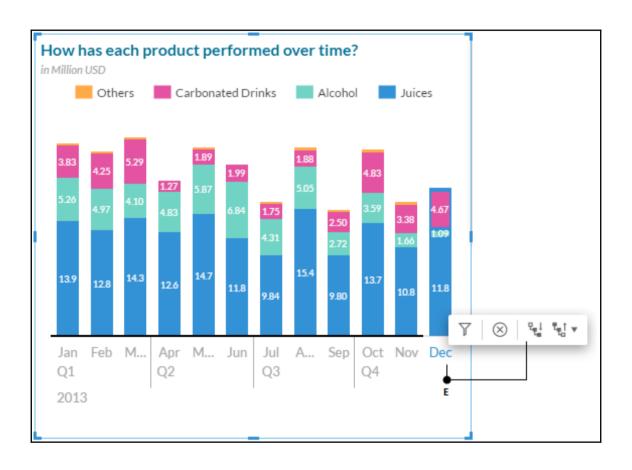

## Summary: Q2 (2015) - Q4 (2015)

This story outlines sales for the fictional company "The Best Run Juice Company". Feel free to click around and explore the data!

## Summary Q1 (2013) - Q4 (2015)

This story outlines sales for the fictional company "The Best Run Juice Company". Feel free to click around and explore the data!