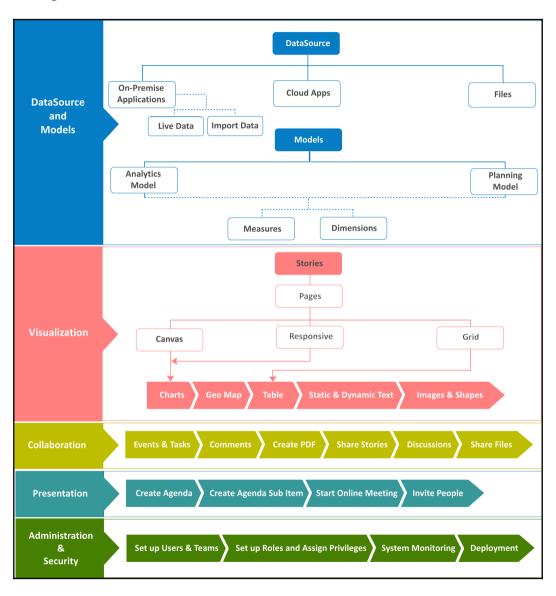

## **Chapter 1: Getting Started with SAP Analytics Cloud**

## **Chapter 2: Models in SAP Analytics Cloud**

| 8 | Time                 | Account              | State        | City      | Store | Manager      | Product          |
|---|----------------------|----------------------|--------------|-----------|-------|--------------|------------------|
| Ţ | Currency             |                      |              |           |       |              |                  |
|   | ID                   | Description          | Account Type | Hierarchy | Units | & Currencies | Aggregation Type |
| 1 | SalesRevenue         | Sales Revenue        |              |           | Curre | ency         | 7                |
|   | GrossMargin          | Gross Margin         |              |           | Curre | ency         |                  |
| 3 | Discount             | Discount             |              |           | Curre | ency         |                  |
| 4 | Original Sales Price | Original Sales Price |              |           | Curre | ency         |                  |
| 5 | Quantitysold         | Quantity sold        |              |           |       |              |                  |