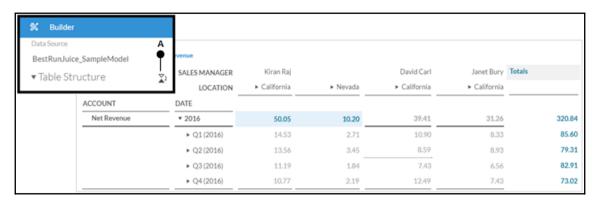

## **Chapter 7: Working with Tables and Grids**

|              |              | ▼ 2016 | ► Q1 (2016) |
|--------------|--------------|--------|-------------|
| ► California | Totals       | 216.75 | 57.44       |
|              | Kiran Raj    | 50.05  | 14.53       |
|              | David Carl   | 39.41  | 10.90       |
|              | Janet Bury   | 31.26  | 8.33        |
| ▶ Oregon     | Totals       | 76.09  | 22.16       |
|              | David Carl   | 14.19  | 3.52        |
|              | Nancy Miller | 10.21  | 3.13        |
|              | John Minker  | 9.66   | 3.72        |
| ► Nevada     | Totals       | 28.00  | 6.01        |
|              | Kiran Raj    | 10.20  | 2.71        |
|              | Gary Dumin   | 5.83   | 1.43        |
|              | Nancy Miller | 4.45   | 0.83        |

| Sales Manager Overview  Date filter F Net Revenue |              |            |  |  |  |  |
|---------------------------------------------------|--------------|------------|--|--|--|--|
|                                                   | Net Revenue  |            |  |  |  |  |
|                                                   |              | ▼ 2016     |  |  |  |  |
| Totals                                            |              | A ● 320.84 |  |  |  |  |
| Kiran Raj                                         | ► California | 50.05      |  |  |  |  |
|                                                   | ► Nevada     | 10.20      |  |  |  |  |
|                                                   | ► Oregon     | 4.75       |  |  |  |  |