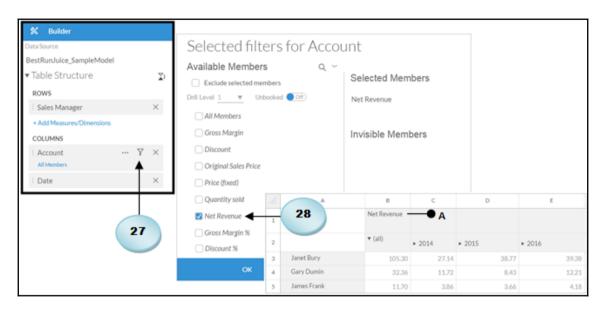

|          | Summary Analys | sis Sale:     | s Manager Overv | view Pa | Page 1 |  |
|----------|----------------|---------------|-----------------|---------|--------|--|
| $\Delta$ | A              | В             | С               | D       | Е      |  |
| 1        | Sales ──● A ●  | 10,000,000.00 | —● с            |         |        |  |
| 2        | Discount       | 2,000,000.00  |                 |         |        |  |
| 3        | Net Revenue    | =B1-B2        | —● в            |         |        |  |
| 4        |                |               |                 |         |        |  |

| 4 | А                                       | В            | С         | D                    | Е             | F             |  |  |
|---|-----------------------------------------|--------------|-----------|----------------------|---------------|---------------|--|--|
| 1 | BestRunJuice_SampleModel in Million   ⊕ |              |           |                      |               |               |  |  |
| 2 | ACCOUNT                                 | Gross Margin | Discount  | Original Sales Price | Price (fixed) | Quantity sold |  |  |
| 3 |                                         | 235.04\$     | 303.13 \$ | 1,129.11\$           | 0.21\$        | 204.31        |  |  |
| 4 |                                         |              |           |                      |               |               |  |  |
| 5 |                                         | Actual       | Forecast  |                      |               |               |  |  |
| 6 | Sales                                   |              | 1,200.00  |                      |               |               |  |  |
| 7 | Discount                                |              | 750.00    |                      |               |               |  |  |
| 8 | Net Revenue                             |              |           |                      |               |               |  |  |