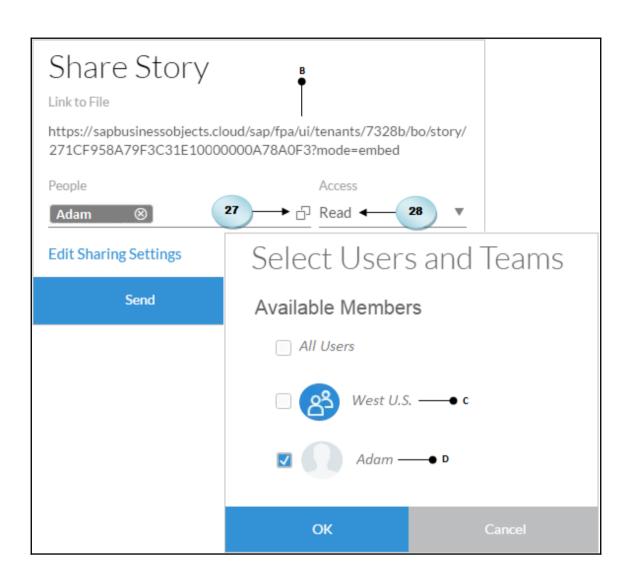

## **Chapter 8: Collaboration**

Update Q1 Data, event from SAP BusinessObjects Cloud

- Link
  - https://eu1.sapbusinessobjects.cloud/sap/fpa/ui/#;view\_id=em;eventId=E85BFF58EF
- Description -
- assignees
  - Admin
- Tasks
  - Update Q1 data for West US in the Bocage model
    - Description -
    - Duedate 2017-04-29
    - Reminder reminder 3 days before