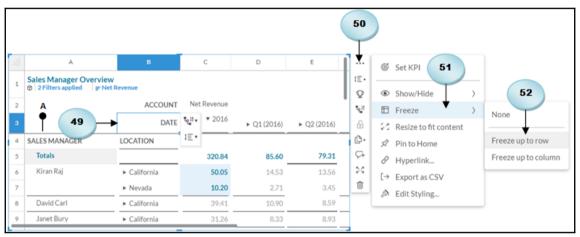

## **Chapter 7: Working with Tables and Grids**

|              |              | ▼ 2016 | ► Q1 (2016) |
|--------------|--------------|--------|-------------|
| ► California | Totals       | 216.75 | 57.44       |
|              | Kiran Raj    | 50.05  | 14.53       |
|              | David Carl   | 39.41  | 10.90       |
|              | Janet Bury   | 31.26  | 8.33        |
| ▶ Oregon     | Totals       | 76.09  | 22.16       |
|              | David Carl   | 14.19  | 3.52        |
|              | Nancy Miller | 10.21  | 3.13        |
|              | John Minker  | 9.66   | 3.72        |
| ► Nevada     | Totals       | 28.00  | 6.01        |
|              | Kiran Raj    | 10.20  | 2.71        |
|              | Gary Dumin   | 5.83   | 1.43        |
|              | Nancy Miller | 4.45   | 0.83        |

| Sales Manager Overview  Date filter F Net Revenue |              |            |  |  |  |  |
|---------------------------------------------------|--------------|------------|--|--|--|--|
|                                                   | Net Revenue  |            |  |  |  |  |
|                                                   |              | ▼ 2016     |  |  |  |  |
| Totals                                            |              | A ● 320.84 |  |  |  |  |
| Kiran Raj                                         | ► California | 50.05      |  |  |  |  |
|                                                   | ► Nevada     | 10.20      |  |  |  |  |
|                                                   | ► Oregon     | 4.75       |  |  |  |  |