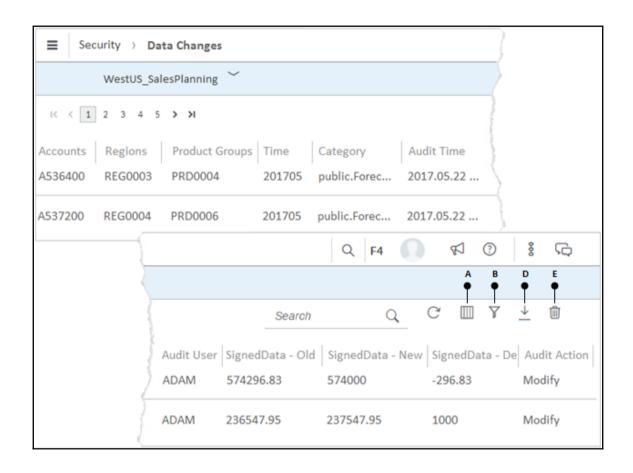

|   | USER ID  | FIRST NAME | LAST NAME | DISPLAY NAME | E-MAIL             | MANAGER | ROLES        |     |
|---|----------|------------|-----------|--------------|--------------------|---------|--------------|-----|
| 1 | ADAM     | Adam       | Smith     | Adam         | adam.smith@sap.com | ī.      | System_Owner | o o |
| 2 | VICTORIA | Victoria   | Swanson   | Victoria     | v.swanson@sap.com  | ā       | Admin        | ō   |