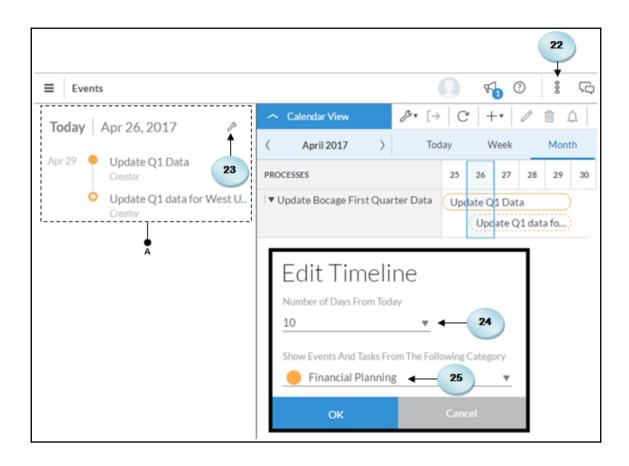

## **Chapter 8: Collaboration**

Update Q1 Data, event from SAP BusinessObjects Cloud

- Link
  - https://eu1.sapbusinessobjects.cloud/sap/fpa/ui/#;view\_id=em;eventId=E85BFF58EF
- Description -
- assignees
  - Admin
- Tasks
  - Update Q1 data for West US in the Bocage model
    - Description -
    - Duedate 2017-04-29
    - Reminder reminder 3 days before