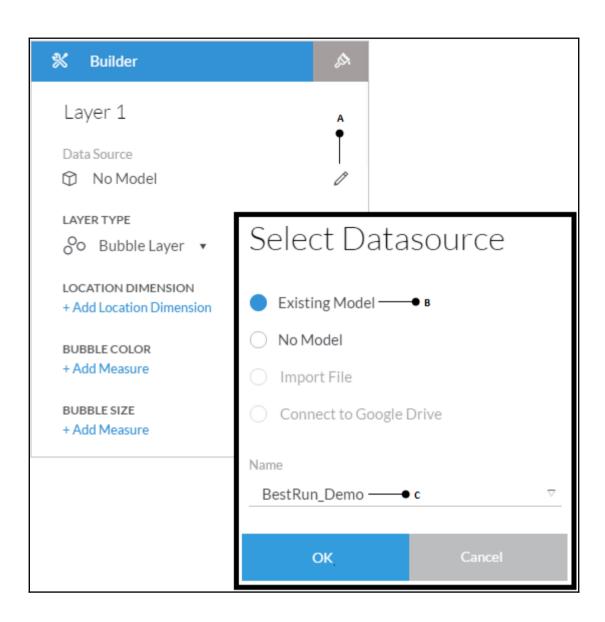

## **Chapter 6: Analyzing Data Using Geomaps and Other Objects**

| Select Models To                                                                     | o Add    |
|--------------------------------------------------------------------------------------|----------|
| <ul><li>Existing Model</li><li>Import File</li><li>Connect to Google Drive</li></ul> |          |
| Name Planned_Events ← 36                                                             | $\nabla$ |
| ОК                                                                                   | Cancel   |