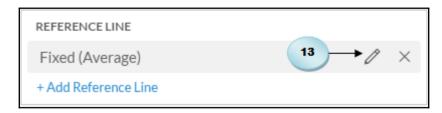

## **Chapter 4: Creating Stories Using Charts**

| B | ▼ 🖫 | Time      | <b>#</b> | Account   | ⊕ Store ID ⊕   | ) Location 🌐       | Product      |
|---|-----|-----------|----------|-----------|----------------|--------------------|--------------|
| T |     |           |          |           |                |                    |              |
|   | ID  | Descripti | Latitude | Longitude | Store Name     | Stores_DisplayName | Stores_GEOID |
| 1 | ST1 |           |          | -121.7354 | Second Hand    | 38.6362,-121.7354  | 0            |
| 2 | ST2 |           |          | -114.62   | Meadow Depot   | 36.157,-114.62     | 1            |
| 3 | ST3 |           |          | -121.5713 | Value Clothing | 38.4359,-121.5713  | 2            |