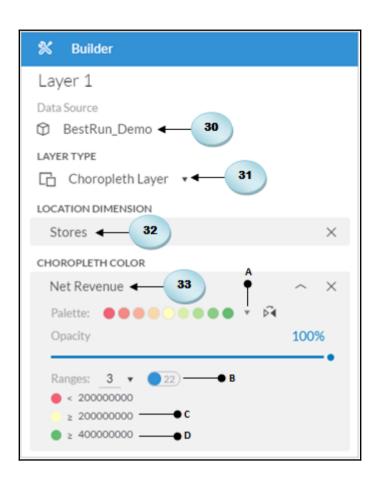

## **Chapter 6: Analyzing Data Using Geomaps and Other Objects**

| Select Models To                                                                     | o Add    |
|--------------------------------------------------------------------------------------|----------|
| <ul><li>Existing Model</li><li>Import File</li><li>Connect to Google Drive</li></ul> |          |
| Name Planned_Events ← 36                                                             | $\nabla$ |
| ОК                                                                                   | Cancel   |