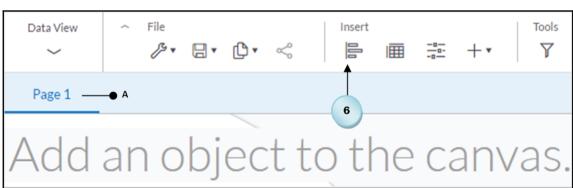

## **Chapter 4: Creating Stories Using Charts**

| B | ▼ 🖫 | Time      | <b>#</b> | Account   | ⊕ Store ID ⊕   | ) Location 🌐       | Product      |
|---|-----|-----------|----------|-----------|----------------|--------------------|--------------|
| T |     |           |          |           |                |                    |              |
|   | ID  | Descripti | Latitude | Longitude | Store Name     | Stores_DisplayName | Stores_GEOID |
| 1 | ST1 |           |          | -121.7354 | Second Hand    | 38.6362,-121.7354  | 0            |
| 2 | ST2 |           |          | -114.62   | Meadow Depot   | 36.157,-114.62     | 1            |
| 3 | ST3 |           |          | -121.5713 | Value Clothing | 38.4359,-121.5713  | 2            |