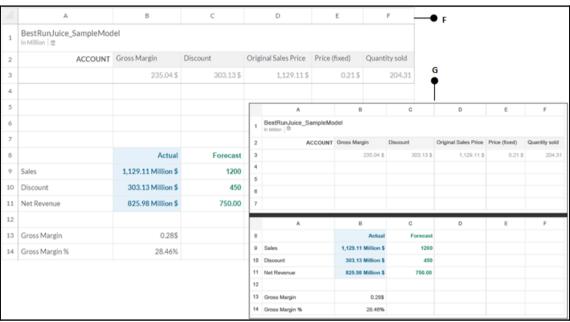

| 4 | А                                       | В            | С         | D                    | Е             | F             |  |  |
|---|-----------------------------------------|--------------|-----------|----------------------|---------------|---------------|--|--|
| 1 | BestRunJuice_SampleModel in Million   ⊕ |              |           |                      |               |               |  |  |
| 2 | ACCOUNT                                 | Gross Margin | Discount  | Original Sales Price | Price (fixed) | Quantity sold |  |  |
| 3 |                                         | 235.04\$     | 303.13 \$ | 1,129.11\$           | 0.21\$        | 204.31        |  |  |
| 4 |                                         |              |           |                      |               |               |  |  |
| 5 |                                         | Actual       | Forecast  |                      |               |               |  |  |
| 6 | Sales                                   |              | 1,200.00  |                      |               |               |  |  |
| 7 | Discount                                |              | 750.00    |                      |               |               |  |  |
| 8 | Net Revenue                             |              |           |                      |               |               |  |  |

| 4 | А                                         | В                   | С        | D                    | Е             | F             |  |  |
|---|-------------------------------------------|---------------------|----------|----------------------|---------------|---------------|--|--|
| 1 | 1 BestRunJuice_SampleModel in Million   ⊕ |                     |          |                      |               |               |  |  |
| 2 | ACCOUNT                                   | Gross Margin        | Discount | Original Sales Price | Price (fixed) | Quantity sold |  |  |
| 3 |                                           | 235.04\$            | 303.13\$ | 1,129.11\$           | 0.21\$        | 204.31        |  |  |
| 4 |                                           | г                   |          |                      |               |               |  |  |
| 5 |                                           | Actual              | Forecast |                      |               |               |  |  |
| 6 | Sales                                     | 1,129.11 Million \$ | 1,200.00 |                      |               |               |  |  |
| 7 | Discount                                  | 303.13 Million \$   | 750.00   |                      |               |               |  |  |
| 8 | Net Revenue                               |                     |          |                      |               |               |  |  |

| fx       | = C6-C7 — • I                           |                     |          |                      |               |               |  |
|----------|-----------------------------------------|---------------------|----------|----------------------|---------------|---------------|--|
| $\Delta$ | Α                                       | В                   | С        | D                    | Ε             | F             |  |
| 1        | BestRunJuice_SampleModel in Million   ⊕ |                     |          |                      |               |               |  |
| 2        | ACCOUNT                                 | Gross Margin        | Discount | Original Sales Price | Price (fixed) | Quantity sold |  |
| 3        |                                         | 235.04\$            | 303.13\$ | 1,129.11\$           | 0.21\$        | 204.31        |  |
| 4        |                                         |                     |          |                      |               |               |  |
| 5        |                                         | Actual              | Forecast |                      |               |               |  |
| 6        | Sales                                   | 1,129.11 Million \$ | 1,200.00 |                      |               |               |  |
| 7        | Discount                                | 303.13 Million \$   | 750.00   |                      |               |               |  |
| 8        | Net Revenue                             | 825.98 Million \$   | 450.00   | <b>—●</b> J          |               |               |  |
| 9        |                                         | 825.98 Million \$   |          |                      | K<br>T        |               |  |

| 4 | А                                         | В                   | С         | D                    | Е             | F             |  |  |
|---|-------------------------------------------|---------------------|-----------|----------------------|---------------|---------------|--|--|
| 1 | 1 BestRunJuice_SampleModel in Million   ⊕ |                     |           |                      |               |               |  |  |
| 2 | ACCOUNT                                   | Gross Margin        | Discount  | Original Sales Price | Price (fixed) | Quantity sold |  |  |
| 3 |                                           | 235.04\$            | 303.13 \$ | 1,129.11\$           | 0.21\$        | 204.31        |  |  |
| 4 |                                           |                     |           |                      |               |               |  |  |
| 5 |                                           | Actual              | Forecast  |                      |               |               |  |  |
| 6 | Sales                                     | 1,129.11 Million \$ | 1,200.00  |                      |               |               |  |  |
| 7 | Discount                                  | 303.13 Million \$   | 750.00    | ▼ Style              |               | +             |  |  |
| 8 | Net Revenue                               | 825.98 Million \$   | 450.00    | O Default            |               |               |  |  |
| 9 |                                           |                     |           | ○ StateSty           | le ──● L      |               |  |  |
|   | CityStyle ──● M                           |                     |           |                      |               |               |  |  |