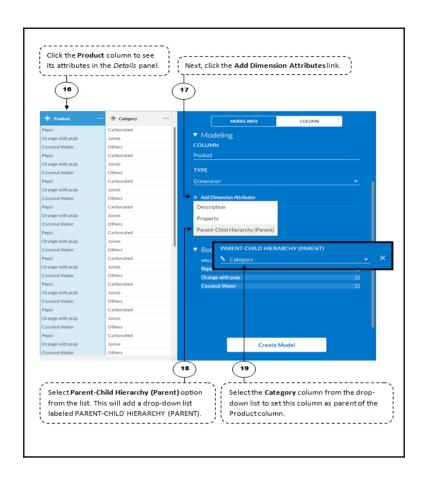

## **Chapter 1: Getting Started with SAP Analytics Cloud**



















## **Chapter 2: Models in SAP Analytics Cloud**























| 8 | Time                 | Account              | State        | City      | Store | Manager      | Product          |
|---|----------------------|----------------------|--------------|-----------|-------|--------------|------------------|
| Ţ | Currency             |                      |              |           |       |              |                  |
|   | ID                   | Description          | Account Type | Hierarchy | Units | & Currencies | Aggregation Type |
| 1 | SalesRevenue         | Sales Revenue        |              |           | Curre | ency         | 7                |
|   | GrossMargin          | Gross Margin         |              |           | Curre | ency         |                  |
| 3 | Discount             | Discount             |              |