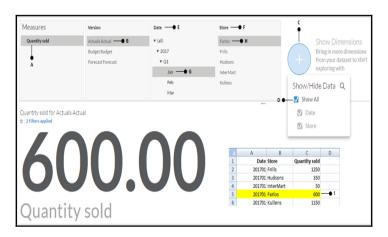

## **Chapter 3: Planning model**

|    | Page 1          | Page 2      |          |          |          |  |  |
|----|-----------------|-------------|----------|----------|----------|--|--|
|    | А               | В           | С        | Ð        | E        |  |  |
| 1  | StoresData<br>© |             |          |          |          |  |  |
| 2  |                 | VERSION     | Actuals  | Budget   | Forecast |  |  |
| 3  |                 | VERSION     | Actual   | Budget   | Forecast |  |  |
| 4  | STORE           | DATE        |          |          |          |  |  |
| 5  | InterMart       | ► (all)     | 5,200.00 | 6,500.00 | 6,600.00 |  |  |
| 6  | Frills          | ► (all)     | 3,300.00 | 3,300.00 | 3,400.00 |  |  |
| 7  | Kullens         | ► (all)     | 5,700.00 | 5,000.00 | 5,000.00 |  |  |
| 8  | Farlos          | ▼ (all)     | 3,300.00 | 3,700.00 | 3,700.00 |  |  |
| 9  |                 | ▼ 2017      | 3,300.00 | 3,700.00 | 3,700.00 |  |  |
| 10 |                 | ▼ Q1 (2017) | 3,300.00 | 3,700.00 | 3,700.00 |  |  |
| 11 |                 | Jan (2017)  | 600.00   | 900.00   | 800.00   |  |  |
| 12 |                 | Feb (2017)  | 1,300.00 | 1,000.00 | 1,400.00 |  |  |
| 13 |                 | Mar (2017)  | 1,400.00 | 1,800.00 | 1,500.00 |  |  |
| 14 | Hudsons         | ► (all)     | 4,200.00 | 4,300.00 | 4,300.00 |  |  |

| 1  | StoresData |             |          |          |          |
|----|------------|-------------|----------|----------|----------|
| 2  |            | VERSION     | Actuals  | Budget   | Forecast |
| 3  |            | VERSION     | Actual   | Budget   | Forecast |
| 4  | STORE      | DATE        |          |          |          |
| 5  | InterMart  | ► (all)     | 5,200.00 | 6,500.00 | 6,600.00 |
| 6  | Frills     | ► (all)     | 3,300.00 | 3,300.00 | 3,400.00 |
| 7  | Kullens    | ► (all)     | 5,700.00 | 5,000.00 | 5,000.00 |
| 8  | Farlos     | ▼ (all)     | 3,300.00 | 3,700.00 | 4,000.00 |
| 9  |            | ▼ 2017      | 3,300.00 | 3,700.00 | 4,000.00 |
| 10 |            | ▼ Q1 (2017) | 3,300.00 | 3,700.00 | 4,000.00 |
| 11 |            | Jan (2017)  | 600.00   | 900.00   | 864.80   |
| 12 |            | Feb (2017)  | 1,300.00 | 1,000.00 | 1,513.60 |
| 13 |            | Mar (2017)  | 1,400.00 | 1,800.00 | 1,621.60 |
| 14 | Hudsons    | ► (all)     | 4,200.00 | 4,300.00 | 4,300.00 |