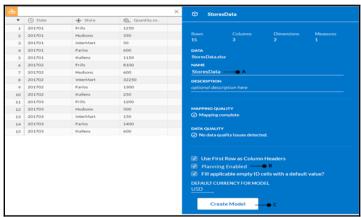

## **Chapter 2: Models in SAP Analytics Cloud**

| 8 | Time                 | Account              | State        | City      | Store | Manager      | Product          |
|---|----------------------|----------------------|--------------|-----------|-------|--------------|------------------|
| Ţ | Currency             |                      |              |           |       |              |                  |
|   | ID                   | Description          | Account Type | Hierarchy | Units | & Currencies | Aggregation Type |
| 1 | SalesRevenue         | Sales Revenue        |              |           | Curre | ency         | 7                |
|   | GrossMargin          | Gross Margin         |              |           | Curre | ency         |                  |
| 3 | Discount             | Discount             |              |           | Curre | ency         |                  |
| 4 | Original Sales Price | Original Sales Price |              |           | Curre | ency         |                  |
| 5 | Quantitysold         | Quantity sold        |              |           |       |              |                  |