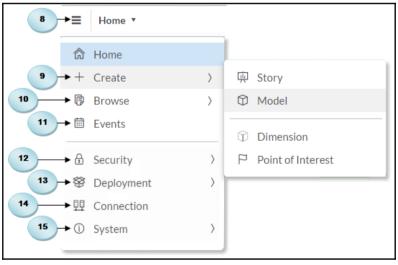

## **Chapter 1: Getting Started with SAP Analytics Cloud**



















## **Chapter 2: Models in SAP Analytics Cloud**























| 8 | Time                 | Account              | State        | City      | Store | Manager      | Product          |
|---|----------------------|----------------------|--------------|-----------|-------|--------------|------------------|
| Ţ | Currency             |                      |              |           |       |              |                  |
|   | ID                   | Description          | Account Type | Hierarchy | Units | & Currencies | Aggregation Type |
| 1 | SalesRevenue         | Sales Revenue        |              |           | Curre | ency         | 7                |
|   | GrossMargin          | Gross Margin         |              |           | Curre | ency         |