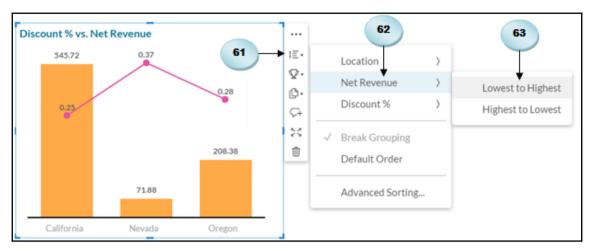

## **Chapter 4: Creating Stories Using Charts**

| B | ▼ 🖫 | Time      | <b>#</b> | Account   | ⊕ Store ID ⊕   | ) Location 🌐       | Product      |
|---|-----|-----------|----------|-----------|----------------|--------------------|--------------|
| T |     |           |          |           |                |                    |              |
|   | ID  | Descripti | Latitude | Longitude | Store Name     | Stores_DisplayName | Stores_GEOID |
| 1 | ST1 |           |          | -121.7354 | Second Hand    | 38.6362,-121.7354  | 0            |
| 2 | ST2 |           |          | -114.62   | Meadow Depot   | 36.157,-114.62     | 1            |
| 3 | ST3 |           |          | -121.5713 | Value Clothing | 38.4359,-121.5713  | 2            |