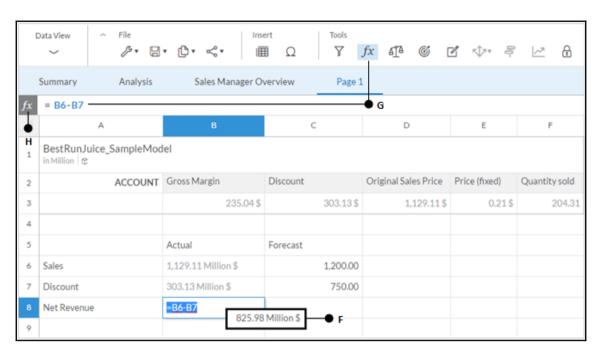

| fx       | = C6-C7 — • I                           |                     |          |                      |               |               |  |
|----------|-----------------------------------------|---------------------|----------|----------------------|---------------|---------------|--|
| $\Delta$ | Α                                       | В                   | С        | D                    | Ε             | F             |  |
| 1        | BestRunJuice_SampleModel in Million   ⊕ |                     |          |                      |               |               |  |
| 2        | ACCOUNT                                 | Gross Margin        | Discount | Original Sales Price | Price (fixed) | Quantity sold |  |
| 3        |                                         | 235.04\$            | 303.13\$ | 1,129.11\$           | 0.21\$        | 204.31        |  |
| 4        |                                         |                     |          |                      |               |               |  |
| 5        |                                         | Actual              | Forecast |                      |               |               |  |
| 6        | Sales                                   | 1,129.11 Million \$ | 1,200.00 |                      |               |               |  |
| 7        | Discount                                | 303.13 Million \$   | 750.00   |                      |               |               |  |
| 8        | Net Revenue                             | 825.98 Million \$   | 450.00   | <b>—●</b> J          |               |               |  |
| 9        |                                         | 825.98 Million \$   |          |                      | K<br>T        |               |  |