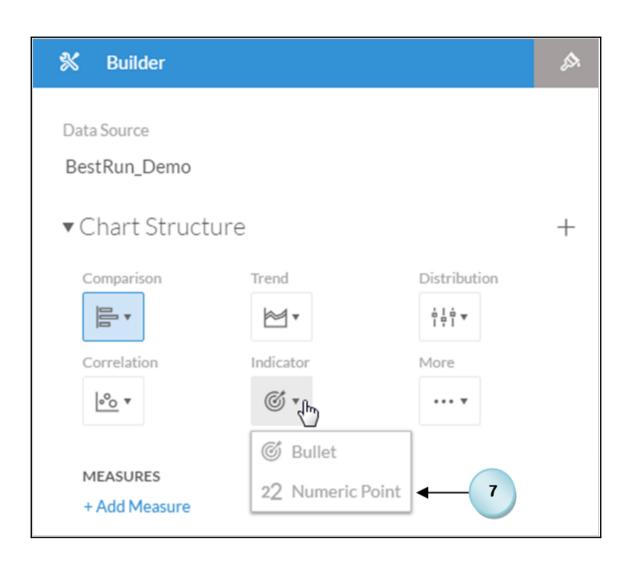

## **Chapter 4: Creating Stories Using Charts**

| B | ▼ 🖫 | Time      | <b>#</b> | Account   | ⊕ Store ID ⊕   | ) Location 🌐       | Product      |
|---|-----|-----------|----------|-----------|----------------|--------------------|--------------|
| T |     |           |          |           |                |                    |              |
|   | ID  | Descripti | Latitude | Longitude | Store Name     | Stores_DisplayName | Stores_GEOID |
| 1 | ST1 |           |          | -121.7354 | Second Hand    | 38.6362,-121.7354  | 0            |
| 2 | ST2 |           |          | -114.62   | Meadow Depot   | 36.157,-114.62     | 1            |
| 3 | ST3 |           |          | -121.5713 | Value Clothing | 38.4359,-121.5713  | 2            |