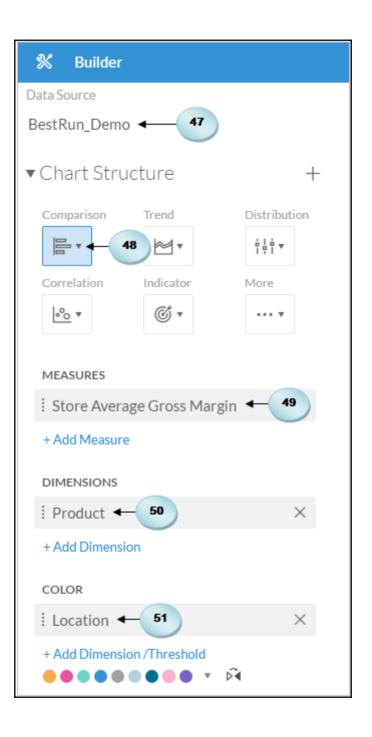

## **Chapter 4: Creating Stories Using Charts**

| B | ▼ 🖫 | Time      | <b>#</b> | Account   | ⊕ Store ID ⊕   | ) Location 🌐       | Product      |
|---|-----|-----------|----------|-----------|----------------|--------------------|--------------|
| T |     |           |          |           |                |                    |              |
|   | ID  | Descripti | Latitude | Longitude | Store Name     | Stores_DisplayName | Stores_GEOID |
| 1 | ST1 |           |          | -121.7354 | Second Hand    | 38.6362,-121.7354  | 0            |
| 2 | ST2 |           |          | -114.62   | Meadow Depot   | 36.157,-114.62     | 1            |
| 3 | ST3 |           |          | -121.5713 | Value Clothing | 38.4359,-121.5713  | 2            |