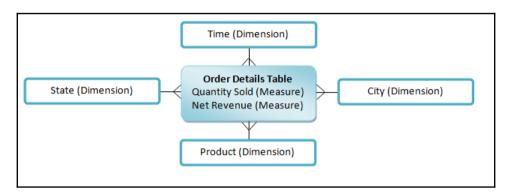

## **Chapter 2: Models in SAP Analytics Cloud**

| 8 | Time                 | Account              | State        | City      | Store | Manager      | Product          |
|---|----------------------|----------------------|--------------|-----------|-------|--------------|------------------|
| Ţ | Currency             |                      |              |           |       |              |                  |
|   | ID                   | Description          | Account Type | Hierarchy | Units | & Currencies | Aggregation Type |
| 1 | SalesRevenue         | Sales Revenue        |              |           | Curre | ency         | 7                |
|   | GrossMargin          | Gross Margin         |              |           | Curre | ency         |                  |
| 3 | Discount             | Discount             |              |           | Curre | ency         |                  |
| 4 | Original Sales Price | Original Sales Price |              |           | Curre | ency         |                  |
| 5 | Quantitysold         | Quantity sold        |              |           |       |              |                  |