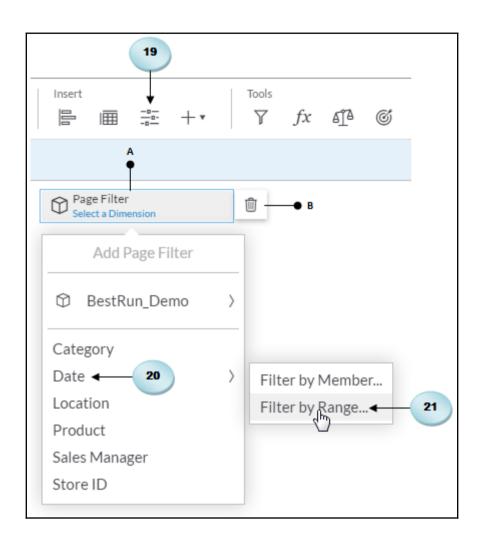

## **Chapter 6: Analyzing Data Using Geomaps and Other Objects**

| Select Models To                                                                     | o Add    |
|--------------------------------------------------------------------------------------|----------|
| <ul><li>Existing Model</li><li>Import File</li><li>Connect to Google Drive</li></ul> |          |
| Name Planned_Events ← 36                                                             | $\nabla$ |
| ОК                                                                                   | Cancel   |