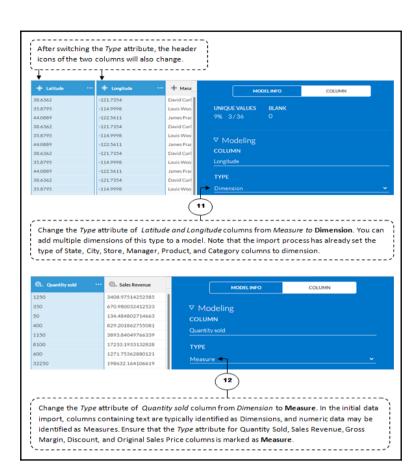

## **Chapter 2: Models in SAP Analytics Cloud**

| 8 | Time                 | Account              | State        | City      | Store | Manager      | Product          |
|---|----------------------|----------------------|--------------|-----------|-------|--------------|------------------|
| Ţ | Currency             |                      |              |           |       |              |                  |
|   | ID                   | Description          | Account Type | Hierarchy | Units | & Currencies | Aggregation Type |
| 1 | SalesRevenue         | Sales Revenue        |              |           | Curre | ency         | 7                |
|   | GrossMargin          | Gross Margin         |              |           | Curre | ency         |                  |
| 3 | Discount             | Discount             |              |           | Curre | ency         |                  |
| 4 | Original Sales Price | Original Sales Price |              |           | Curre | ency         |                  |
| 5 | Quantitysold         | Quantity sold        |              |           |       |              |                  |