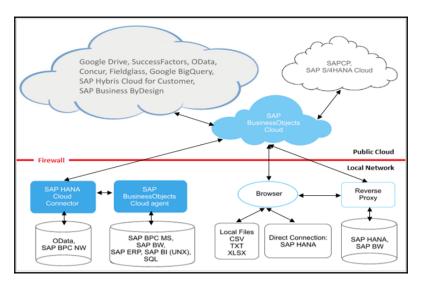

## **Chapter 1: Getting Started with SAP Analytics Cloud**



















## **Chapter 2: Models in SAP Analytics Cloud**























| 8 | Time                 | Account              | State        | City      | Store | Manager      | Product          |
|---|----------------------|----------------------|--------------|-----------|-------|--------------|------------------|
| Ţ | Currency             |                      |              |           |       |              |                  |
|   | ID                   | Description          | Account Type | Hierarchy | Units | & Currencies | Aggregation Type |
| 1 | SalesRevenue         | Sales Revenue        |              |           | Curre | ency         | 7                |
|   | GrossMargin          | Gross Margin         |              |           | Curre | ency         |