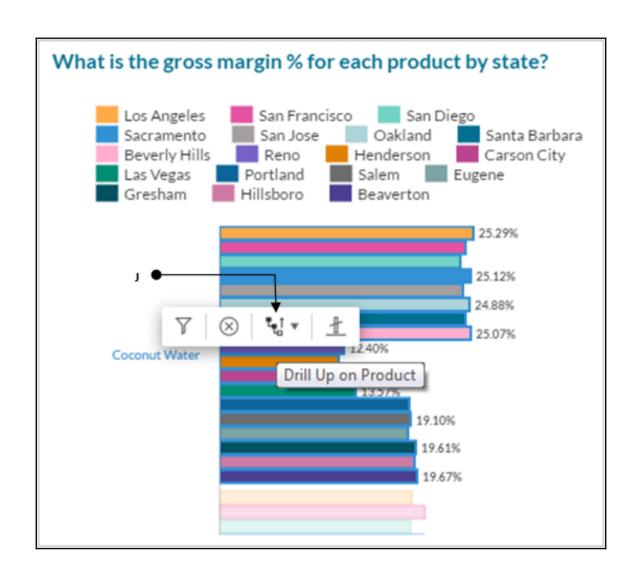

28.66 % -

—— E

Amount

Product Others

Location California

Calculation Gross Margin %

| Calculation Editor            |   |                             |
|-------------------------------|---|-----------------------------|
| Type Calculated Measure   ◆ A | • | Name Incremented Sales ── B |
|                               |   | Available Objects           |
|                               |   | INPUT CONTROLS + Create New |