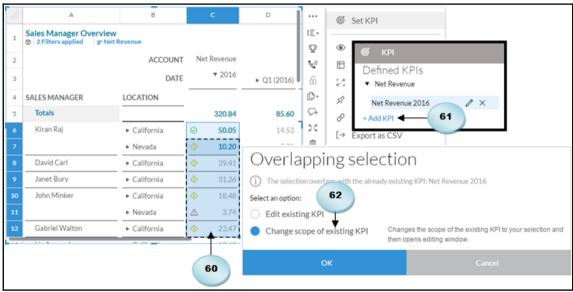

| Sales Manager Overview  Date filter F Net Revenue |              |            |  |  |  |  |
|---------------------------------------------------|--------------|------------|--|--|--|--|
|                                                   | Net Revenue  |            |  |  |  |  |
|                                                   |              | ▼ 2016     |  |  |  |  |
| Totals                                            |              | A ● 320.84 |  |  |  |  |
| Kiran Raj                                         | ► California | 50.05      |  |  |  |  |
|                                                   | ► Nevada     | 10.20      |  |  |  |  |
|                                                   | ► Oregon     | 4.75       |  |  |  |  |

|          | Summary Analys | sis Sale:     | s Manager Overv | view Pa | Page 1 |  |
|----------|----------------|---------------|-----------------|---------|--------|--|
| $\Delta$ | A              | В             | С               | D       | Е      |  |
| 1        | Sales ──● A ●  | 10,000,000.00 | —● с            |         |        |  |
| 2        | Discount       | 2,000,000.00  |                 |         |        |  |
| 3        | Net Revenue    | =B1-B2        | —● в            |         |        |  |
| 4        |                |               |                 |         |        |  |