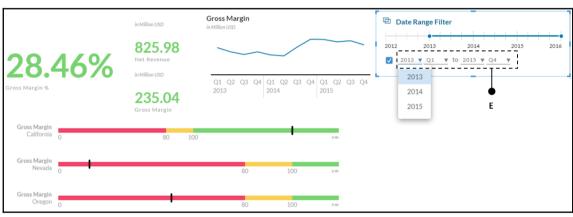

28.66 % -

—— E

Amount

Product Others

Location California

Calculation Gross Margin %

| Calculation Editor            |   |                             |
|-------------------------------|---|-----------------------------|
| Type Calculated Measure   ◆ A | • | Name Incremented Sales ── B |
|                               |   | Available Objects           |
|                               |   | INPUT CONTROLS + Create New |