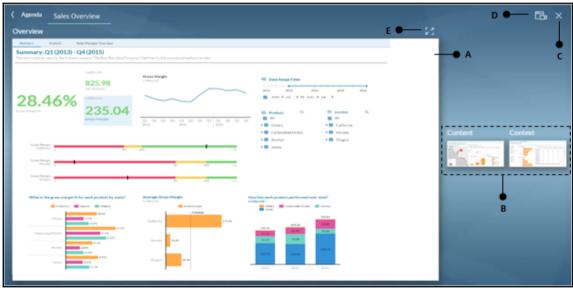

| Instore Event     | 13.00                 | -             | -                    |                  |  |  |
| 14       |                                              | Flyers            | 29.00                 | -             | -                    |                  |  |  |























## **Chapter 8: Collaboration**

















































Update Q1 Data, event from SAP BusinessObjects Cloud

- Link
  - https://eu1.sapbusinessobjects.cloud/sap/fpa/ui/#;view\_id=em;eventId=E85BFF58EF
- Description -
- assignees
  - Admin
- Tasks
  - Update Q1 data for West US in the Bocage model
    - Description -
    - Duedate 2017-04-29
    - Reminder reminder 3 days before















## **Chapter 9: Digital Boardroom**























| Navigation  Label Sales Manager Ove |          | rget         |   |                          |
|-------------------------------------|----------|--------------|---|--------------------------|
| Navigate to Age                     | nda Sub  | Item —● A    |   | ▼                        |
| Agenda Sub Item                     |          | B<br>•       |   | ▼                        |
| Overview Page                       |          | Content Page |   | Context Page             |
| Sample Story                        | ▼        | Sample Story | ₩ | Sample Story      ▼      |
| Summary                             | *        | Analysis     | * | Sales Manager Overview ▼ |
| In single screen mode, s            | croll to |              |   |                          |
| Left Screen — • c