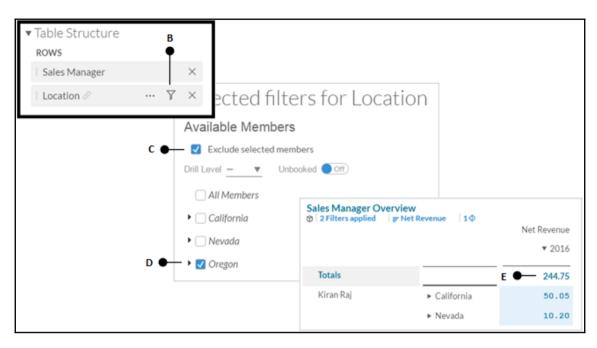

## **Chapter 7: Working with Tables and Grids**

|              |              | ▼ 2016 | ► Q1 (2016) |
|--------------|--------------|--------|-------------|
| ► California | Totals       | 216.75 | 57.44       |
|              | Kiran Raj    | 50.05  | 14.53       |
|              | David Carl   | 39.41  | 10.90       |
|              | Janet Bury   | 31.26  | 8.33        |
| ▶ Oregon     | Totals       | 76.09  | 22.16       |
|              | David Carl   | 14.19  | 3.52        |
|              | Nancy Miller | 10.21  | 3.13        |
|              | John Minker  | 9.66   | 3.72        |
| ► Nevada     | Totals       | 28.00  | 6.01        |
|              | Kiran Raj    | 10.20  | 2.71        |
|              | Gary Dumin   | 5.83   | 1.43        |
|              | Nancy Miller | 4.45   | 0.83        |

| Sales Manager Overview  Date filter F Net Revenue |              |            |  |  |  |  |
|---------------------------------------------------|--------------|------------|--|--|--|--|
|                                                   | Net Revenue  |            |  |  |  |  |
|                                                   |              | ▼ 2016     |  |  |  |  |
| Totals                                            |              | A ● 320.84 |  |  |  |  |
| Kiran Raj                                         | ► California | 50.05      |  |  |  |  |
|                                                   | ► Nevada     | 10.20      |  |  |  |  |
|                                                   | ► Oregon     | 4.75       |  |  |  |  |