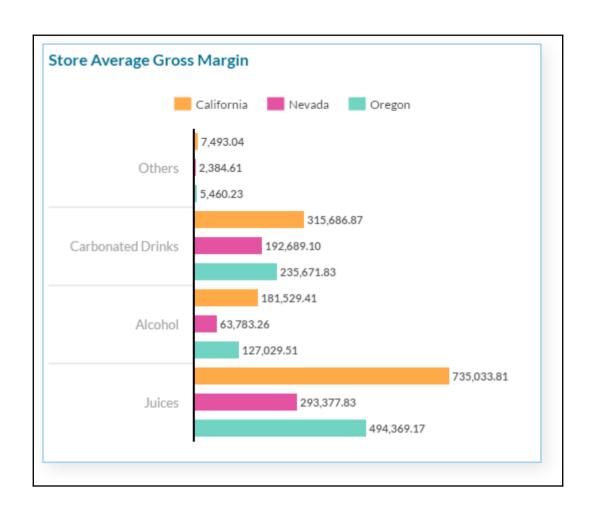

28.66 % -

—— E

Amount

Product Others

Location California

Calculation Gross Margin %

| Calculation Editor            |   |                             |
|-------------------------------|---|-----------------------------|
| Type Calculated Measure   ◆ A | • | Name Incremented Sales ── B |
|                               |   | Available Objects           |
|                               |   | INPUT CONTROLS + Create New |