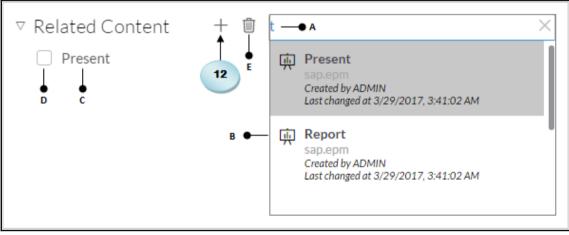

## **Chapter 8: Collaboration**

Update Q1 Data, event from SAP BusinessObjects Cloud

- Link
  - https://eu1.sapbusinessobjects.cloud/sap/fpa/ui/#;view\_id=em;eventId=E85BFF58EF
- Description -
- assignees
  - Admin
- Tasks
  - Update Q1 data for West US in the Bocage model
    - Description -
    - Duedate 2017-04-29
    - Reminder reminder 3 days before