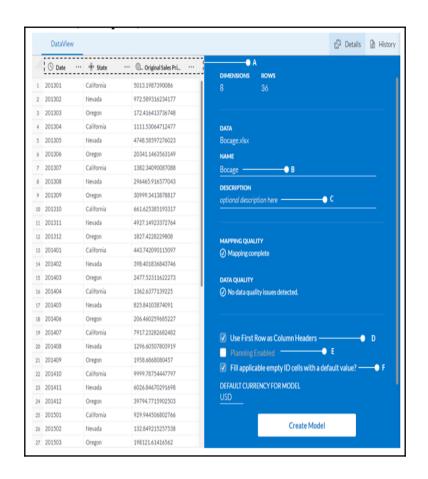

## **Chapter 2: Models in SAP Analytics Cloud**

| 8 | Time                 | Account              | State        | City      | Store | Manager      | Product          |
|---|----------------------|----------------------|--------------|-----------|-------|--------------|------------------|
| Ţ | Currency             |                      |              |           |       |              |                  |
|   | ID                   | Description          | Account Type | Hierarchy | Units | & Currencies | Aggregation Type |
| 1 | SalesRevenue         | Sales Revenue        |              |           | Curre | ency         | 7                |
|   | GrossMargin          | Gross Margin         |              |           | Curre | ency         |                  |
| 3 | Discount             | Discount             |              |           | Curre | ency         |                  |
| 4 | Original Sales Price | Original Sales Price |              |           | Curre | ency         |                  |
| 5 | Quantitysold         | Quantity sold        |              |           |       |              |                  |