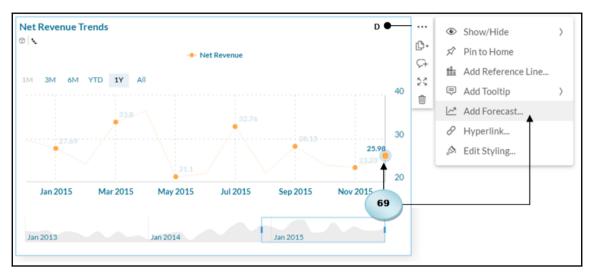

| fx       | = C6-C7 — • I                           |                     |          |                      |               |               |  |
|----------|-----------------------------------------|---------------------|----------|----------------------|---------------|---------------|--|
| $\Delta$ | Α                                       | В                   | С        | D                    | Ε             | F             |  |
| 1        | BestRunJuice_SampleModel in Million   ⊕ |                     |          |                      |               |               |  |
| 2        | ACCOUNT                                 | Gross Margin        | Discount | Original Sales Price | Price (fixed) | Quantity sold |  |
| 3        |                                         | 235.04\$            | 303.13\$ | 1,129.11\$           | 0.21\$        | 204.31        |  |
| 4        |                                         |                     |          |                      |               |               |  |
| 5        |                                         | Actual              | Forecast |                      |               |               |  |
| 6        | Sales                                   | 1,129.11 Million \$ | 1,200.00 |                      |               |               |  |
| 7        | Discount                                | 303.13 Million \$   | 750.00   |                      |               |               |  |
| 8        | Net Revenue                             | 825.98 Million \$   | 450.00   | <b>—●</b> J          |               |               |  |
| 9        |                                         | 825.98 Million \$   |          |                      | K<br>T        |               |  |