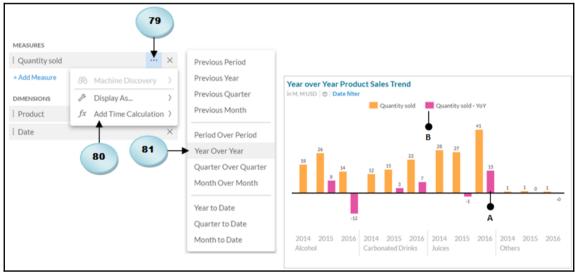

## **Chapter 4: Creating Stories Using Charts**

| B | ▼ 🖫 | Time      | <b>#</b> | Account   | ⊕ Store ID ⊕   | ) Location 🌐       | Product      |
|---|-----|-----------|----------|-----------|----------------|--------------------|--------------|
| T |     |           |          |           |                |                    |              |
|   | ID  | Descripti | Latitude | Longitude | Store Name     | Stores_DisplayName | Stores_GEOID |
| 1 | ST1 |           |          | -121.7354 | Second Hand    | 38.6362,-121.7354  | 0            |
| 2 | ST2 |           |          | -114.62   | Meadow Depot   | 36.157,-114.62     | 1            |
| 3 | ST3 |           |          | -121.5713 | Value Clothing | 38.4359,-121.5713  | 2            |