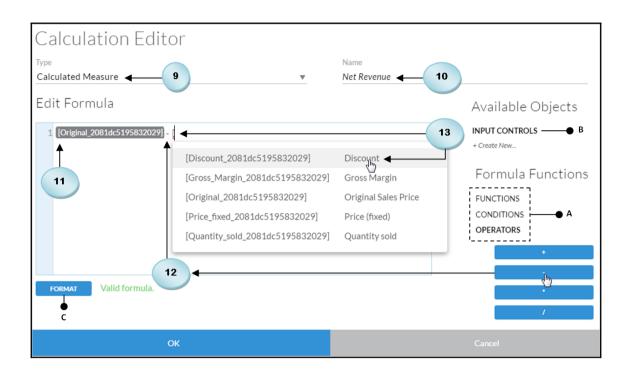

|          | Summary Analys | sis Sale:     | s Manager Overv | view Pa | Page 1 |  |
|----------|----------------|---------------|-----------------|---------|--------|--|
| $\Delta$ | A              | В             | С               | D       | Е      |  |
| 1        | Sales ──● A ●  | 10,000,000.00 | —● с            |         |        |  |
| 2        | Discount       | 2,000,000.00  |                 |         |        |  |
| 3        | Net Revenue    | =B1-B2        | —● в            |         |        |  |
| 4        |                |               |                 |         |        |  |

| fx       | = C6-C7 — • I                           |                     |          |                      |               |               |  |
|----------|-----------------------------------------|---------------------|----------|----------------------|---------------|---------------|--|
| $\Delta$ | Α                                       | В                   | С        | D                    | Ε             | F             |  |
| 1        | BestRunJuice_SampleModel in Million   ⊕ |                     |          |                      |               |               |  |
| 2        | ACCOUNT                                 | Gross Margin        | Discount | Original Sales Price | Price (fixed) | Quantity sold |  |
| 3        |                                         | 235.04\$            | 303.13\$ | 1,129.11\$           | 0.21\$        | 204.31        |  |
| 4        |                                         |                     |          |                      |               |               |  |
| 5        |                                         | Actual              | Forecast |                      |               |               |  |
| 6        | Sales                                   | 1,129.11 Million \$ | 1,200.00 |                      |               |               |  |
| 7        | Discount                                | 303.13 Million \$   | 750.00   |                      |               |               |  |
| 8        | Net Revenue                             | 825.98 Million \$   | 450.00   | <b>—●</b> J          |               |               |  |
| 9        |                                         | 825.98 Million \$   |          |                      | K<br>T        |               |  |