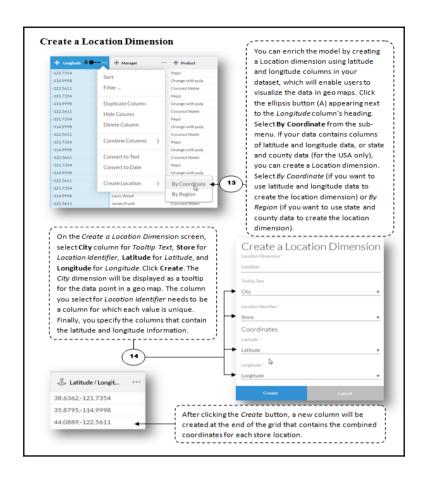

## **Chapter 2: Models in SAP Analytics Cloud**

| 8 | Time                 | Account              | State        | City      | Store | Manager      | Product          |
|---|----------------------|----------------------|--------------|-----------|-------|--------------|------------------|
| Ţ | Currency             |                      |              |           |       |              |                  |
|   | ID                   | Description          | Account Type | Hierarchy | Units | & Currencies | Aggregation Type |
| 1 | SalesRevenue         | Sales Revenue        |              |           | Curre | ency         | 7                |
|   | GrossMargin          | Gross Margin         |              |           | Curre | ency         |                  |
| 3 | Discount             | Discount             |              |           | Curre | ency         |                  |
| 4 | Original Sales Price | Original Sales Price |              |           | Curre | ency         |                  |
| 5 | Quantitysold         | Quantity sold        |              |           |       |              |                  |