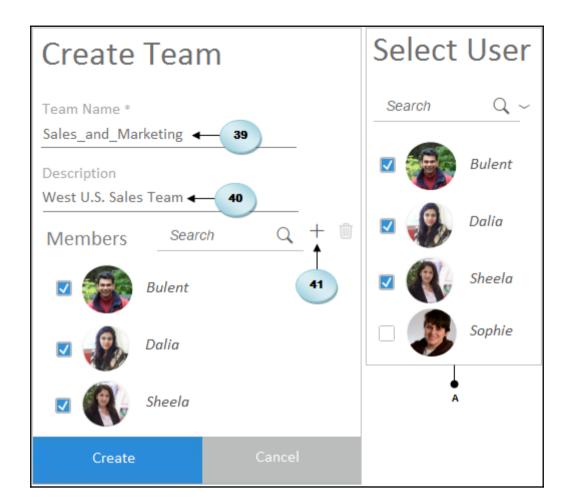

## **Chapter 8: Collaboration**

Update Q1 Data, event from SAP BusinessObjects Cloud

- Link
  - https://eu1.sapbusinessobjects.cloud/sap/fpa/ui/#;view\_id=em;eventId=E85BFF58EF
- Description -
- assignees
  - Admin
- Tasks
  - Update Q1 data for West US in the Bocage model
    - Description -
    - Duedate 2017-04-29
    - Reminder reminder 3 days before