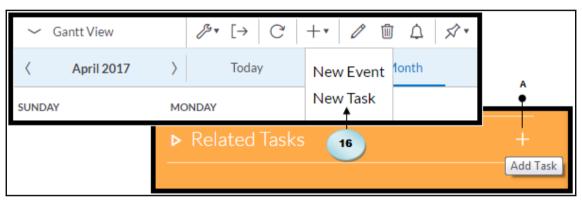

## **Chapter 8: Collaboration**

Update Q1 Data, event from SAP BusinessObjects Cloud

- Link
  - https://eu1.sapbusinessobjects.cloud/sap/fpa/ui/#;view\_id=em;eventId=E85BFF58EF
- Description -
- assignees
  - Admin
- Tasks
  - Update Q1 data for West US in the Bocage model
    - Description -
    - Duedate 2017-04-29
    - Reminder reminder 3 days before