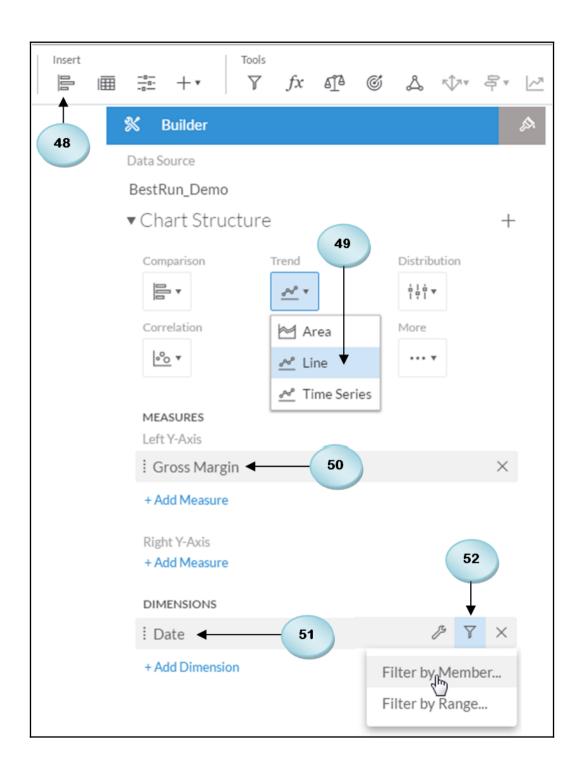

## **Chapter 4: Creating Stories Using Charts**

| B | ▼ 🖫 | Time      | <b>#</b> | Account   | ⊕ Store ID ⊕   | ) Location 🌐       | Product      |
|---|-----|-----------|----------|-----------|----------------|--------------------|--------------|
| T |     |           |          |           |                |                    |              |
|   | ID  | Descripti | Latitude | Longitude | Store Name     | Stores_DisplayName | Stores_GEOID |
| 1 | ST1 |           |          | -121.7354 | Second Hand    | 38.6362,-121.7354  | 0            |
| 2 | ST2 |           |          | -114.62   | Meadow Depot   | 36.157,-114.62     | 1            |
| 3 | ST3 |           |          | -121.5713 | Value Clothing | 38.4359,-121.5713  | 2            |