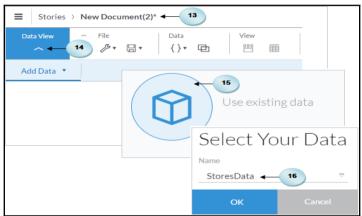

## **Chapter 3: Planning model**

|    | Page 1          | Page 2      |          |          |          |  |  |
|----|-----------------|-------------|----------|----------|----------|--|--|
|    | А               | В           | С        | Ð        | E        |  |  |
| 1  | StoresData<br>© |             |          |          |          |  |  |
| 2  |                 | VERSION     | Actuals  | Budget   | Forecast |  |  |
| 3  |                 | VERSION     | Actual   | Budget   | Forecast |  |  |
| 4  | STORE           | DATE        |          |          |          |  |  |
| 5  | InterMart       | ► (all)     | 5,200.00 | 6,500.00 | 6,600.00 |  |  |
| 6  | Frills          | ► (all)     | 3,300.00 | 3,300.00 | 3,400.00 |  |  |
| 7  | Kullens         | ► (all)     | 5,700.00 | 5,000.00 | 5,000.00 |  |  |
| 8  | Farlos          | ▼ (all)     | 3,300.00 | 3,700.00 | 3,700.00 |  |  |
| 9  |                 | ▼ 2017      | 3,300.00 | 3,700.00 | 3,700.00 |  |  |
| 10 |                 | ▼ Q1 (2017) | 3,300.00 | 3,700.00 | 3,700.00 |  |  |
| 11 |                 | Jan (2017)  | 600.00   | 900.00   | 800.00   |  |  |
| 12 |                 | Feb (2017)  | 1,300.00 | 1,000.00 | 1,400.00 |  |  |
| 13 |                 | Mar (2017)  | 1,400.00 | 1,800.00 | 1,500.00 |  |  |
| 14 | Hudsons         | ► (all)     | 4,200.00 | 4,300.00 | 4,300.00 |  |  |

| 1  | StoresData |             |          |          |          |
|----|------------|-------------|----------|----------|----------|
| 2  |            | VERSION     | Actuals  | Budget   | Forecast |
| 3  |            | VERSION     | Actual   | Budget   | Forecast |
| 4  | STORE      | DATE        |          |          |          |
| 5  | InterMart  | ► (all)     | 5,200.00 | 6,500.00 | 6,600.00 |
| 6  | Frills     | ► (all)     | 3,300.00 | 3,300.00 | 3,400.00 |
| 7  | Kullens    | ► (all)     | 5,700.00 | 5,000.00 | 5,000.00 |
| 8  | Farlos     | ▼ (all)     | 3,300.00 | 3,700.00 | 4,000.00 |
| 9  |            | ▼ 2017      | 3,300.00 | 3,700.00 | 4,000.00 |
| 10 |            | ▼ Q1 (2017) | 3,300.00 | 3,700.00 | 4,000.00 |
| 11 |            | Jan (2017)  | 600.00   | 900.00   | 864.80   |
| 12 |            | Feb (2017)  | 1,300.00 | 1,000.00 | 1,513.60 |
| 13 |            | Mar (2017)  | 1,400.00 | 1,800.00 | 1,621.60 |
| 14 | Hudsons    | ► (all)     | 4,200.00 | 4,300.00 | 4,300.00 |