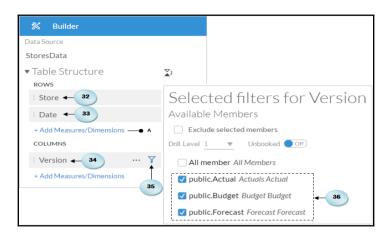

## **Chapter 3: Planning model**

|    | Page 1          | Page 2      |          |          |          |  |  |
|----|-----------------|-------------|----------|----------|----------|--|--|
|    | А               | В           | С        | Ð        | E        |  |  |
| 1  | StoresData<br>© |             |          |          |          |  |  |
| 2  |                 | VERSION     | Actuals  | Budget   | Forecast |  |  |
| 3  |                 | VERSION     | Actual   | Budget   | Forecast |  |  |
| 4  | STORE           | DATE        |          |          |          |  |  |
| 5  | InterMart       | ► (all)     | 5,200.00 | 6,500.00 | 6,600.00 |  |  |
| 6  | Frills          | ► (all)     | 3,300.00 | 3,300.00 | 3,400.00 |  |  |
| 7  | Kullens         | ► (all)     | 5,700.00 | 5,000.00 | 5,000.00 |  |  |
| 8  | Farlos          | ▼ (all)     | 3,300.00 | 3,700.00 | 3,700.00 |  |  |
| 9  |                 | ▼ 2017      | 3,300.00 | 3,700.00 | 3,700.00 |  |  |
| 10 |                 | ▼ Q1 (2017) | 3,300.00 | 3,700.00 | 3,700.00 |  |  |
| 11 |                 | Jan (2017)  | 600.00   | 900.00   | 800.00   |  |  |
| 12 |                 | Feb (2017)  | 1,300.00 | 1,000.00 | 1,400.00 |  |  |
| 13 |                 | Mar (2017)  | 1,400.00 | 1,800.00 | 1,500.00 |  |  |
| 14 | Hudsons         | ► (all)     | 4,200.00 | 4,300.00 | 4,300.00 |  |  |

| 1  | StoresData |             |          |          |          |
|----|------------|-------------|----------|----------|----------|
| 2  |            | VERSION     | Actuals  | Budget   | Forecast |
| 3  |            | VERSION     | Actual   | Budget   | Forecast |
| 4  | STORE      | DATE        |          |          |          |
| 5  | InterMart  | ► (all)     | 5,200.00 | 6,500.00 | 6,600.00 |
| 6  | Frills     | ► (all)     | 3,300.00 | 3,300.00 | 3,400.00 |
| 7  | Kullens    | ► (all)     | 5,700.00 | 5,000.00 | 5,000.00 |
| 8  | Farlos     | ▼ (all)     | 3,300.00 | 3,700.00 | 4,000.00 |
| 9  |            | ▼ 2017      | 3,300.00 | 3,700.00 | 4,000.00 |
| 10 |            | ▼ Q1 (2017) | 3,300.00 | 3,700.00 | 4,000.00 |
| 11 |            | Jan (2017)  | 600.00   | 900.00   | 864.80   |
| 12 |            | Feb (2017)  | 1,300.00 | 1,000.00 | 1,513.60 |
| 13 |            | Mar (2017)  | 1,400.00 | 1,800.00 | 1,621.60 |
| 14 | Hudsons    | ► (all)     | 4,200.00 | 4,300.00 | 4,300.00 |

| 1 | StoresData<br>⊕ |         |          |          |          | A<br>•           |
|---|-----------------|---------|----------|----------|----------|------------------|
| 2 |                 | VERSION | Actuals  | Budget   | Forecast | Forecast         |
| 3 |                 | VERSION | Actual   | Budget   | Forecast | Private Forecast |
| 4 | STORE           | DATE    |          |          |          |                  |
| 5 | InterMart       | ► (all) | 5,200.00 | 6,500.00 | 6,600.00 | 6,600.00         |
| 6 | Frills          | ► (all) | 3,300.00 | 3,300.00 | 3,400.00 | 3,400.00         |
| 7 | Kullens         | ► (all) | 5,700.00 | 5,000.00 | 5,000.00 | 5,000.00         |
| 8 | Farlos          | ▼ (all) | 3,300.00 | 3,700.00 | 4,000.00 | 4,000.00         |
| 9 | Hudsons         | ► (all) | 4,200.00 | 4,300.00 | 4,300.00 | 4,300.00         |