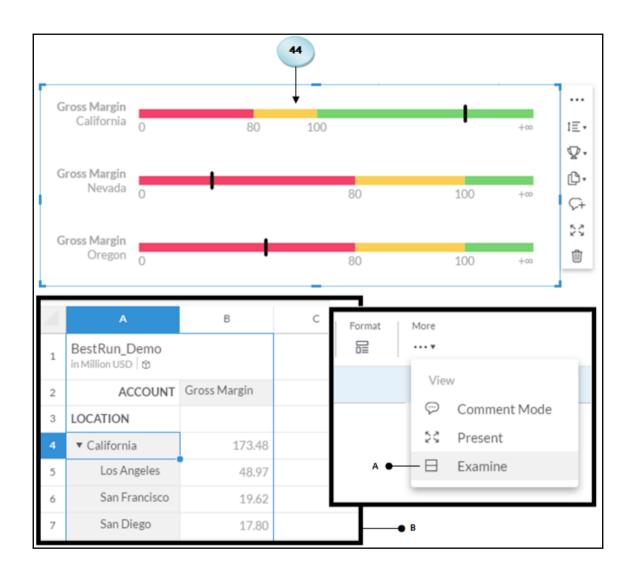

----------------|---|-----------------------------|
| Type Calculated Measure   ◆ A | • | Name Incremented Sales ── B |
|                               |   | Available Objects           |
|                               |   | INPUT CONTROLS + Create New |



























## **Chapter 5: Extending Stories with KPI,** Filters, and Other Handy Objects























































































Page 1

## Summary: Q2 (2015) - Q4 (2015)

This story outlines sales for the fictional company "The Best Run Juice Company". Feel free to click around and explore the data!







## Summary Q1 (2013) - Q4 (2015)

This story outlines sales for the fictional company "The Best Run Juice Company". Feel free to click around and explore the data!





























## **Chapter 6: Analyzing Data Using Geomaps and Other Objects**





















































| Select Models To                                                                     | o Add    |
|--------------------------------------------------------------------------------------|----------|
| <ul><li>Existing Model</li><li>Import File</li><li>Connect to Google Drive</li></ul> |          |
| Name Planned_Events ← 36                                                             | $\nabla$ |
| ОК                                                                                   | Cancel   |

















































## **Chapter 7: Working with Tables and Grids**



















































|