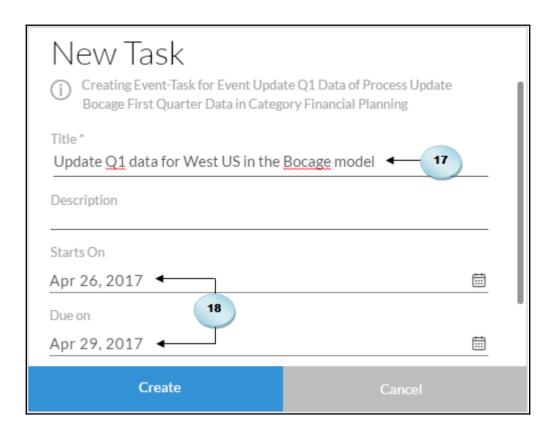

## **Chapter 8: Collaboration**

Update Q1 Data, event from SAP BusinessObjects Cloud

- Link
  - https://eu1.sapbusinessobjects.cloud/sap/fpa/ui/#;view\_id=em;eventId=E85BFF58EF
- Description -
- assignees
  - Admin
- Tasks
  - Update Q1 data for West US in the Bocage model
    - Description -
    - Duedate 2017-04-29
    - Reminder reminder 3 days before