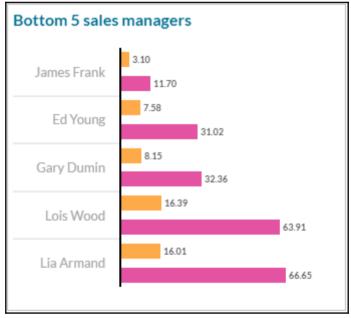

## **Chapter 7: Working with Tables and Grids**

|              |              | ▼ 2016 | ► Q1 (2016) |
|--------------|--------------|--------|-------------|
| ► California | Totals       | 216.75 | 57.44       |
|              | Kiran Raj    | 50.05  | 14.53       |
|              | David Carl   | 39.41  | 10.90       |
|              | Janet Bury   | 31.26  | 8.33        |
| ▶ Oregon     | Totals       | 76.09  | 22.16       |
|              | David Carl   | 14.19  | 3.52        |
|              | Nancy Miller | 10.21  | 3.13        |
|              | John Minker  | 9.66   | 3.72        |
| ► Nevada     | Totals       | 28.00  | 6.01        |
|              | Kiran Raj    | 10.20  | 2.71        |
|              | Gary Dumin   | 5.83   | 1.43        |
|              | Nancy Miller | 4.45   | 0.83        |