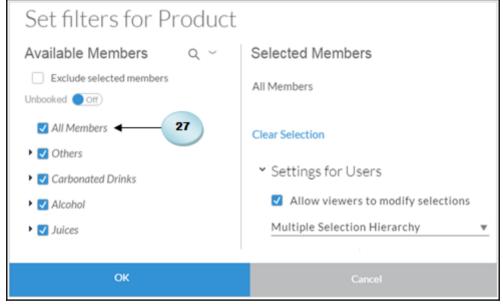

## **Chapter 5: Extending Stories with KPI,** Filters, and Other Handy Objects

Page 1