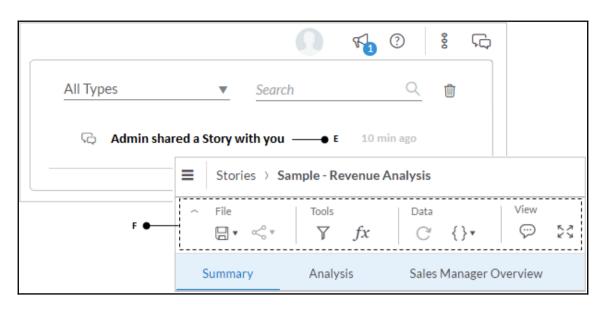

## **Chapter 8: Collaboration**

Update Q1 Data, event from SAP BusinessObjects Cloud

- Link
  - https://eu1.sapbusinessobjects.cloud/sap/fpa/ui/#;view\_id=em;eventId=E85BFF58EF
- Description -
- assignees
  - Admin
- Tasks
  - Update Q1 data for West US in the Bocage model
    - Description -
    - Duedate 2017-04-29
    - Reminder reminder 3 days before