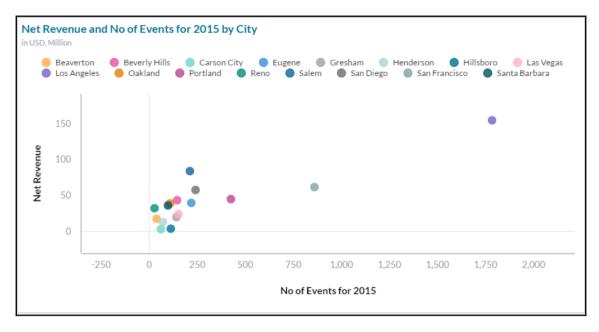

## **Chapter 6: Analyzing Data Using Geomaps and Other Objects**

| Select Models To                                                                     | o Add    |
|--------------------------------------------------------------------------------------|----------|
| <ul><li>Existing Model</li><li>Import File</li><li>Connect to Google Drive</li></ul> |          |
| Name Planned_Events ← 36                                                             | $\nabla$ |
| ОК                                                                                   | Cancel   |