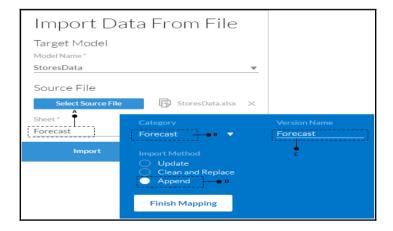

| 8 | - 0       | Time        | Account      | State       | City     | Store       | Manager        |
|---|-----------|-------------|--------------|-------------|----------|-------------|----------------|
| Ţ |           |             |              |             |          |             |                |
|   | 0         |             |              | Description | Location | DisplayName | Location_GEOID |
| 1 | 5a606acd  | 2446639a025 | 233b66f0e3a  | Frills      | 38.6362  | 121.7354    | 0              |
| 2 | c05d878ft | 39bf631804  | e5a67bb1e47  | Hudsons     | 35.8795  | -114.9998   | 1              |
| 3 | 2c0d470b  | 156748da17  | 395cd8a25802 | InterMart   | 44.0889  | 122.5611    | 2              |























## **Chapter 3: Planning model**











































|    | Page 1          | Page 2      |          |          |          |  |  |
|----|-----------------|-------------|----------|----------|----------|--|--|
|    | А               | В           | С        | Ð        | E        |  |  |
| 1  | StoresData<br>© |             |          |          |          |  |  |
| 2  |                 | VERSION     | Actuals  | Budget   | Forecast |  |  |
| 3  |                 | VERSION     | Actual   | Budget   | Forecast |  |  |
| 4  | STORE           | DATE        |          |          |          |  |  |
| 5  | InterMart       | ► (all)     | 5,200.00 | 6,500.00 | 6,600.00 |  |  |
| 6  | Frills          | ► (all)     | 3,300.00 | 3,300.00 | 3,400.00 |  |  |
| 7  | Kullens         | ► (all)     | 5,700.00 | 5,000.00 | 5,000.00 |  |