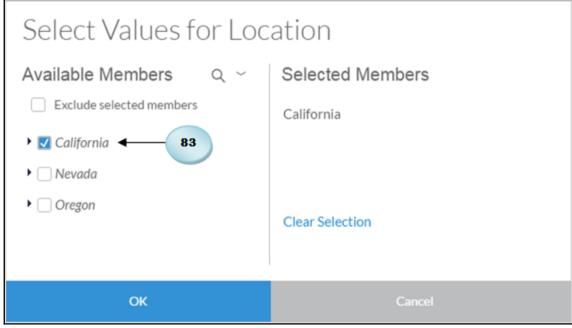

28.66 % -

—— E

Amount

Product Others

Location California

Calculation Gross Margin %

| Calculation Editor            |   |                             |
|-------------------------------|---|-----------------------------|
| Type Calculated Measure   ◆ A | • | Name Incremented Sales ── B |
|                               |   | Available Objects           |
|                               |   | INPUT CONTROLS + Create New |