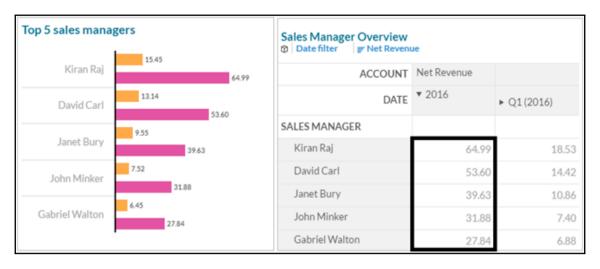

| Sales Manager Overview  Date filter F Net Revenue |              |            |  |  |  |  |
|---------------------------------------------------|--------------|------------|--|--|--|--|
|                                                   | Net Revenue  |            |  |  |  |  |
|                                                   |              | ▼ 2016     |  |  |  |  |
| Totals                                            |              | A ● 320.84 |  |  |  |  |
| Kiran Raj                                         | ► California | 50.05      |  |  |  |  |
|                                                   | ► Nevada     | 10.20      |  |  |  |  |
|                                                   | ► Oregon     | 4.75       |  |  |  |  |