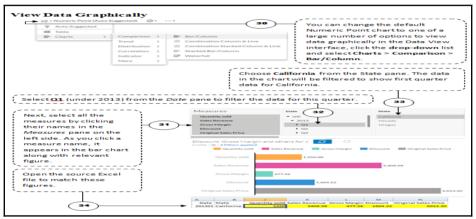

|           |       |              |                  |



| 8 | - 0       | Time        | Account      | State       | City     | Store       | Manager        |
|---|-----------|-------------|--------------|-------------|----------|-------------|----------------|
| Ţ |           |             |              |             |          |             |                |
|   | 0         |             |              | Description | Location | DisplayName | Location_GEOID |
| 1 | 5a606acd  | 2446639a025 | 233b66f0e3a  | Frills      | 38.6362  | 121.7354    | 0              |
| 2 | c05d878ft | 39bf631804  | e5a67bb1e47  | Hudsons     | 35.8795  | -114.9998   | 1              |
| 3 | 2c0d470b  | 156748da17  | 395cd8a25802 | InterMart   | 44.0889  | 122.5611    | 2              |























## **Chapter 3: Planning model**











































|    | Page 1          | Page 2      |          |          |          |  |  |
|----|-----------------|-------------|----------|----------|----------|--|--|
|    | А               | В           | С        | Ð        | E        |  |  |
| 1  | StoresData<br>© |             |          |          |          |  |  |
| 2  |                 | VERSION     | Actuals  | Budget   | Forecast |  |  |
| 3  |                 | VERSION     | Actual   | Budget   | Forecast |  |  |
| 4  | STORE           | DATE        |          |          |          |  |  |
| 5  | InterMart       | ► (all)     | 5,200.00 | 6,500.00 | 6,600.00 |  |  |
| 6  | Frills          | ► (all)     | 3,300.00 | 3,300.00 | 3,400.00 |  |  |
| 7  | Kullens