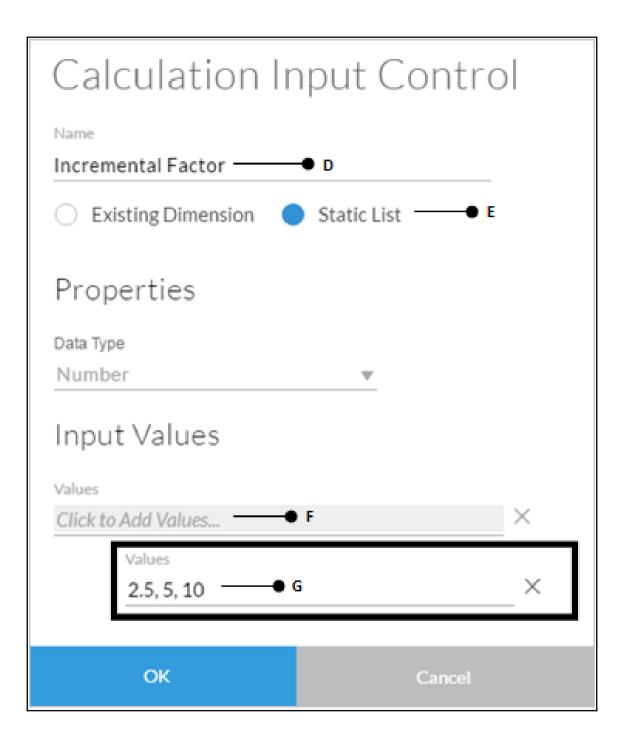

|          |          |       |  |
| 3 | SM11    | James Frank |          |         |          |          |       |  |
| 4 | SM2     | Lois Wood   |          |         |          |          |       |  |
| 5 | SM3     | John Minker |          |         |          |          |       |  |



























































28.66 % -

—— E

Amount

Product Others

Location California

Calculation Gross Margin %





















| Calculation Editor            |   |                             |
|-------------------------------|---|-----------------------------|
| Type Calculated Measure   ◆ A | • | Name Incremented Sales ── B |
|                               |   | Available Objects           |
|                               |   | INPUT CONTROLS + Create New |



























## **Chapter 5: Extending Stories with KPI,** Filters, and Other Handy Objects























































































Page 1

## Summary: Q2 (2015) - Q4 (2015)

This story outlines sales for the fictional company "The Best Run Juice Company". Feel free to click around and explore the data!







## Summary Q1 (2013) - Q4 (2015)

This story outlines sales for the fictional company "The Best Run Juice Company". Feel free to click around and explore the data!





























## **Chapter 6: Analyzing Data Using Geomaps and Other Objects**





















































| Select Models To                                                                     | o Add    |
|----------------