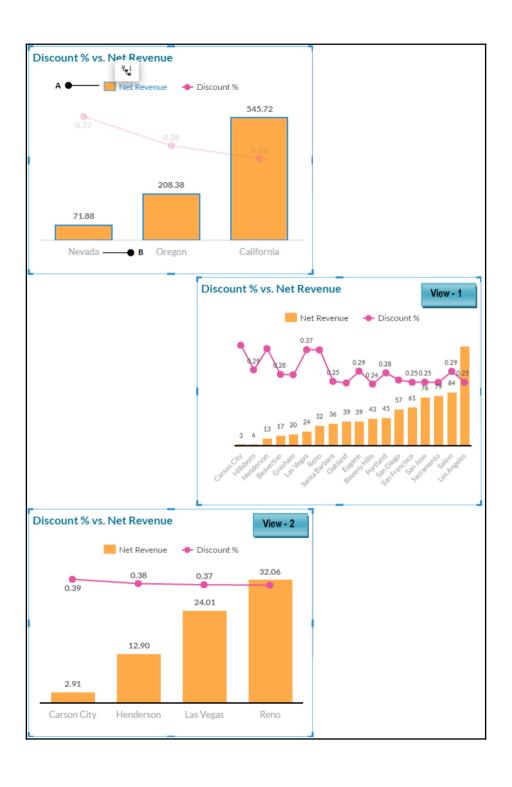

## **Chapter 4: Creating Stories Using Charts**

| B | ▼ 🖫 | Time      | <b>#</b> | Account   | ⊕ Store ID ⊕   | ) Location 🌐       | Product      |
|---|-----|-----------|----------|-----------|----------------|--------------------|--------------|
| T |     |           |          |           |                |                    |              |
|   | ID  | Descripti | Latitude | Longitude | Store Name     | Stores_DisplayName | Stores_GEOID |
| 1 | ST1 |           |          | -121.7354 | Second Hand    | 38.6362,-121.7354  | 0            |
| 2 | ST2 |           |          | -114.62   | Meadow Depot   | 36.157,-114.62     | 1            |
| 3 | ST3 |           |          | -121.5713 | Value Clothing | 38.4359,-121.5713  | 2            |