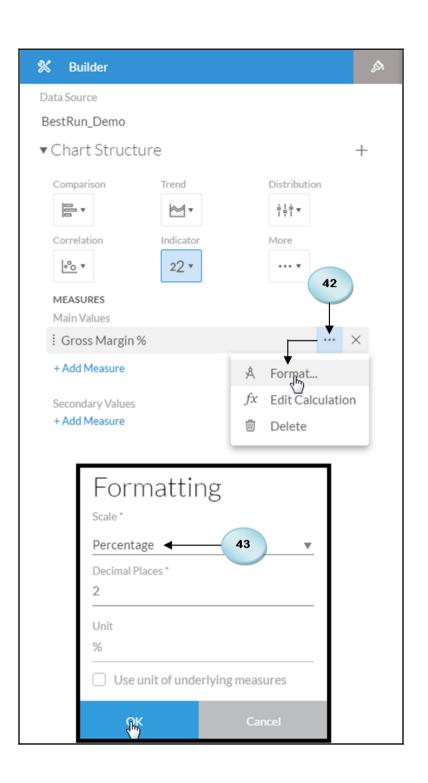

28.66 % -

—— E

Amount

Product Others

Location California

Calculation Gross Margin %

| Calculation Editor            |   |                             |
|-------------------------------|---|-----------------------------|
| Type Calculated Measure   ◆ A | • | Name Incremented Sales ── B |
|                               |   | Available Objects           |
|                               |   | INPUT CONTROLS + Create New |