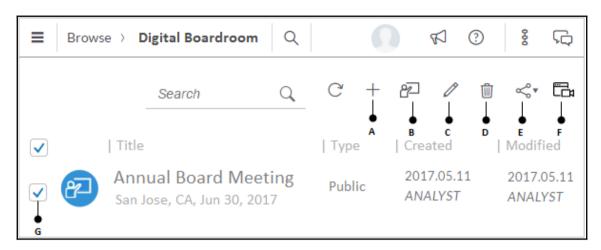

## **Chapter 9: Digital Boardroom**

| Navigation  Label Sales Manager Ove |          | rget         |   |                          |
|-------------------------------------|----------|--------------|---|--------------------------|
| Navigate to Age                     | nda Sub  | Item —● A    |   | ▼                        |
| Agenda Sub Item                     |          | B<br>•       |   | ▼                        |
| Overview Page                       |          | Content Page |   | Context Page             |
| Sample Story                        | ▼        | Sample Story | ₩ | Sample Story      ▼      |
| Summary                             | *        | Analysis     | * | Sales Manager Overview ▼ |
| In single screen mode, s            | croll to |              |   |                          |
| Left Screen — • c                   |          |              |   | ▼                        |
| C                                   | K        |              |   | Cancel                   |