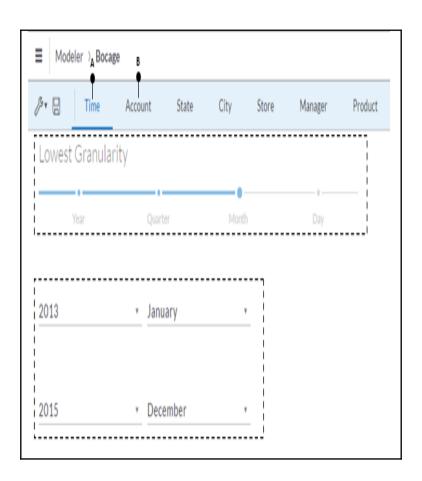

## **Chapter 1: Getting Started with SAP Analytics Cloud**



















## **Chapter 2: Models in SAP Analytics Cloud**























| 8 | Time                 | Account              | State        | City      | Store | Manager      | Product          |
|---|----------------------|----------------------|--------------|-----------|-------|--------------|------------------|
| Ţ | Currency             |                      |              |           |       |              |                  |
|   | ID                   | Description          | Account Type | Hierarchy | Units | & Currencies | Aggregation Type |
| 1 | SalesRevenue         | Sales Revenue        |              |           | Curre | ency         | 7                |
|   | GrossMargin          | Gross Margin         |              |           | Curre | ency         |                  |
| 3 | Discount             | Discount             |              |