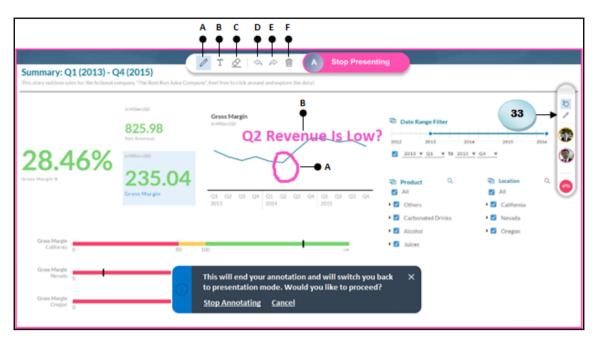

## Summary Q1 (2013) - Q4 (2015)

This story outlines sales for the fictional company "The Best Run Juice Company". Feel free to click around and explore the data!