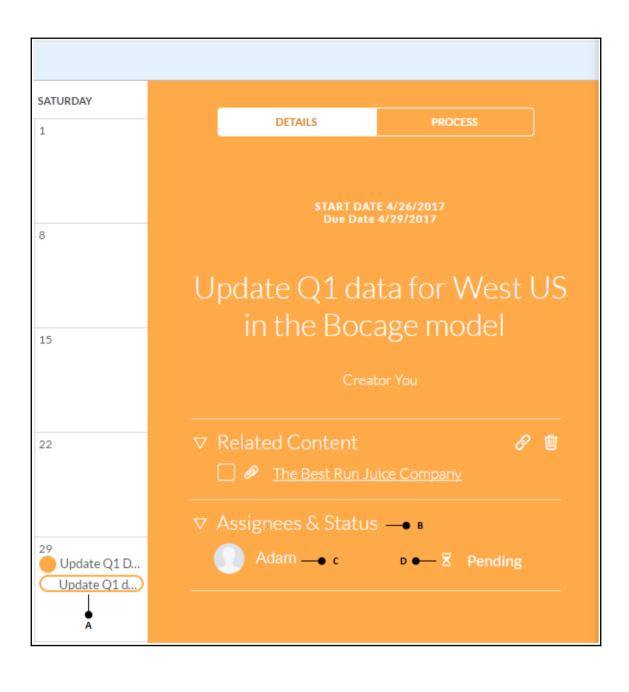

## **Chapter 8: Collaboration**

Update Q1 Data, event from SAP BusinessObjects Cloud

- Link
  - https://eu1.sapbusinessobjects.cloud/sap/fpa/ui/#;view\_id=em;eventId=E85BFF58EF
- Description -
- assignees
  - Admin
- Tasks
  - Update Q1 data for West US in the Bocage model
    - Description -
    - Duedate 2017-04-29
    - Reminder reminder 3 days before