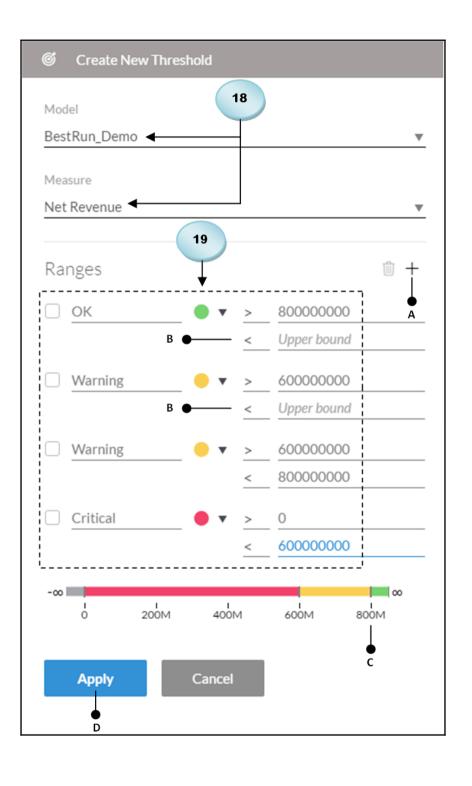

|          | Summary Analys | sis Sale:     | s Manager Overv | view Pa | Page 1 |  |
|----------|----------------|---------------|-----------------|---------|--------|--|
| $\Delta$ | A              | В             | С               | D       | Е      |  |
| 1        | Sales ──● A ●  | 10,000,000.00 | —● с            |         |        |  |
| 2        | Discount       | 2,000,000.00  |                 |         |        |  |
| 3        | Net Revenue    | =B1-B2        | —● в            |         |        |  |
| 4        |                |               |                 |         |        |  |