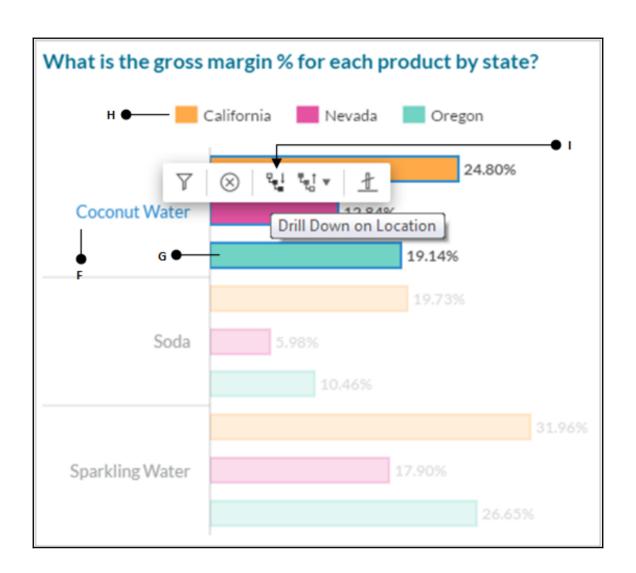

28.66 % -

—— E

Amount

Product Others

Location California

Calculation Gross Margin %

| Calculation Editor            |   |                             |
|-------------------------------|---|-----------------------------|
| Type Calculated Measure   ◆ A | • | Name Incremented Sales ── B |
|                               |   | Available Objects           |
|                               |   | INPUT CONTROLS + Create New |