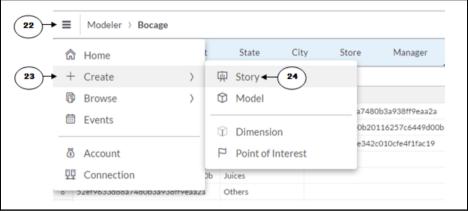

|           |       |              |                  |



| 8 | - 0       | Time        | Account      | State       | City     | Store       | Manager        |
|---|-----------|-------------|--------------|-------------|----------|-------------|----------------|
| Ţ |           |             |              |             |          |             |                |
|   | 0         |             |              | Description | Location | DisplayName | Location_GEOID |
| 1 | 5a606acd  | 2446639a025 | 233b66f0e3a  | Frills      | 38.6362  | 121.7354    | 0              |
| 2 | c05d878ft | 39bf631804  | e5a67bb1e47  | Hudsons     | 35.8795  | -114.9998   | 1              |
| 3 | 2c0d470b  | 156748da17  | 395cd8a25802 | InterMart   | 44.0889  | 122.5611    | 2              |























## **Chapter 3: Planning model**











































|    | Page 1          | Page 2      |          |          |          |  |  |
|----|-----------------|-------------|----------|----------|----------|--|--|
|    | А               | В           | С        | Ð        | E        |  |  |
| 1  | StoresData<br>© |             |          |          |          |  |  |
| 2  |                 | VERSION     | Actuals  | Budget   | Forecast |  |  |
| 3  |                 | VERSION     | Actual   | Budget   | Forecast |  |  |
| 4  | STORE           | DATE        |          |          |          |  |  |
| 5  | InterMart       | ► (all)     | 5,200.00 | 6,500.00 | 6,600.00 |  |  |
| 6  | Frills          | ► (all)     | 3,300.00 | 3,300.00 | 3,400.00 |  |  |
| 7  | K