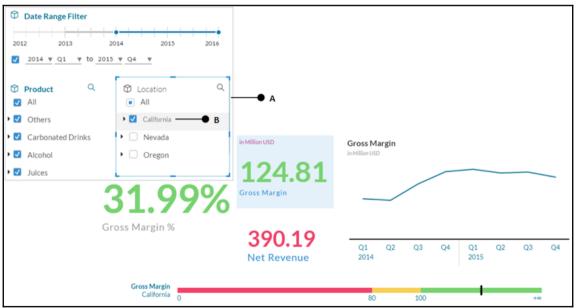

## **Chapter 5: Extending Stories with KPI,** Filters, and Other Handy Objects

Page 1

## Summary: Q2 (2015) - Q4 (2015)

This story outlines sales for the fictional company "The Best Run Juice Company". Feel free to click around and explore the data!

## Summary Q1 (2013) - Q4 (2015)

This story outlines sales for the fictional company "The Best Run Juice Company". Feel free to click around and explore the data!