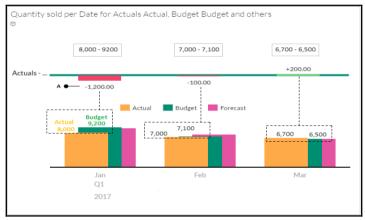

## **Chapter 4: Creating Stories Using Charts**

| B | ▼ 🖫 | Time      | <b>#</b> | Account   | ⊕ Store ID ⊕   | ) Location 🌐       | Product      |
|---|-----|-----------|----------|-----------|----------------|--------------------|--------------|
| T |     |           |          |           |                |                    |              |
|   | ID  | Descripti | Latitude | Longitude | Store Name     | Stores_DisplayName | Stores_GEOID |
| 1 | ST1 |           |          | -121.7354 | Second Hand    | 38.6362,-121.7354  | 0            |
| 2 | ST2 |           |          | -114.62   | Meadow Depot   | 36.157,-114.62     | 1            |
| 3 | ST3 |           |          | -121.5713 | Value Clothing | 38.4359,-121.5713  | 2            |