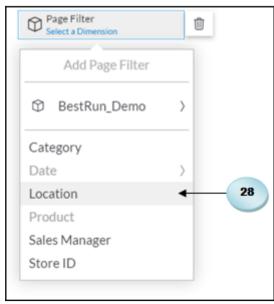

## **Chapter 6: Analyzing Data Using Geomaps and Other Objects**

| Select Models To                                                                     | o Add    |
|--------------------------------------------------------------------------------------|----------|
| <ul><li>Existing Model</li><li>Import File</li><li>Connect to Google Drive</li></ul> |          |
| Name Planned_Events ← 36                                                             | $\nabla$ |
| ОК                                                                                   | Cancel   |