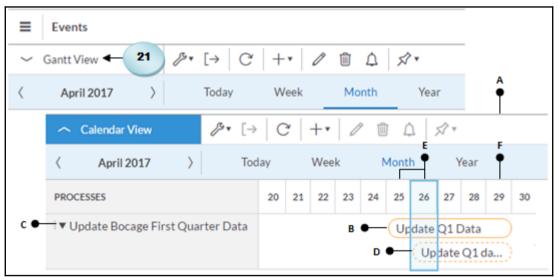

## **Chapter 8: Collaboration**

Update Q1 Data, event from SAP BusinessObjects Cloud

- Link
  - https://eu1.sapbusinessobjects.cloud/sap/fpa/ui/#;view\_id=em;eventId=E85BFF58EF
- Description -
- assignees
  - Admin
- Tasks
  - Update Q1 data for West US in the Bocage model
    - Description -
    - Duedate 2017-04-29
    - Reminder reminder 3 days before