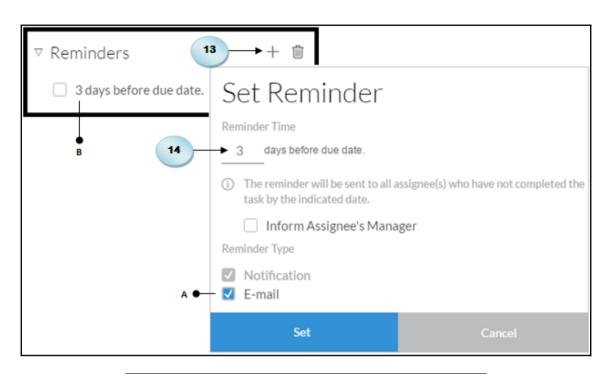

## **Chapter 8: Collaboration**

Update Q1 Data, event from SAP BusinessObjects Cloud

- Link
  - https://eu1.sapbusinessobjects.cloud/sap/fpa/ui/#;view\_id=em;eventId=E85BFF58EF
- Description -
- assignees
  - Admin
- Tasks
  - Update Q1 data for West US in the Bocage model
    - Description -
    - Duedate 2017-04-29
    - Reminder reminder 3 days before