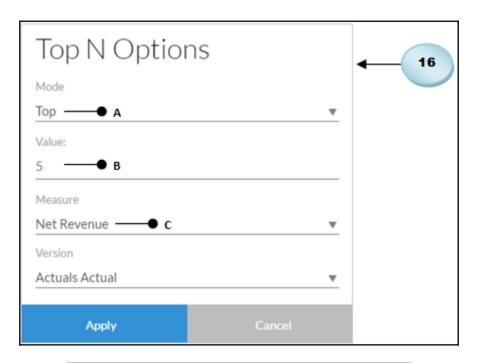

## **Chapter 4: Creating Stories Using Charts**

| B | ▼ 🖫 | Time      | <b>#</b> | Account   | ⊕ Store ID ⊕   | ) Location 🌐       | Product      |
|---|-----|-----------|----------|-----------|----------------|--------------------|--------------|
| T |     |           |          |           |                |                    |              |
|   | ID  | Descripti | Latitude | Longitude | Store Name     | Stores_DisplayName | Stores_GEOID |
| 1 | ST1 |           |          | -121.7354 | Second Hand    | 38.6362,-121.7354  | 0            |
| 2 | ST2 |           |          | -114.62   | Meadow Depot   | 36.157,-114.62     | 1            |
| 3 | ST3 |           |          | -121.5713 | Value Clothing | 38.4359,-121.5713  | 2            |

| ß | • 🖫   🖶 | Location    | <b>(</b> | Product | <b>(</b> | Sales Ma | nager |  |
|---|---------|-------------|----------|---------|----------|----------|-------|--|
| T |         |             |          |         |          |          |       |  |
|   | ID      | Description |          |         |          |          |       |  |
| 1 | SM1     | Janet Bury  |          |         |          |          |       |  |
| 2 | SM10    | Gary Dumin  |          |         |          |          |       |  |
| 3 | SM11    | James Frank |          |         |          |          |       |  |
| 4 | SM2     | Lois Wood   |          |         |          |          |       |  |
| 5 | SM3     | John Minker |          |         |          |          |       |  |