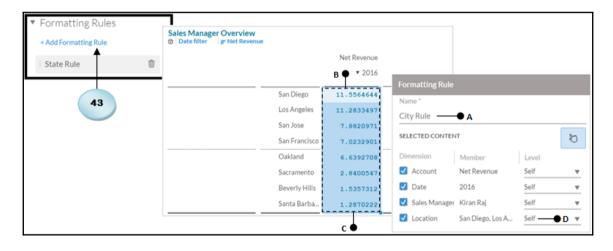

| San Diego     | 11.5564644 |
|---------------|------------|
| Los Angeles   | 11.2833497 |
| San Jose      | 7.8820971  |
| San Francisco | 7.0232901  |
| Oakland       | 6.6392708  |
| Sacramento    | 2.8400547  |
| Beverly Hills | 1.5357312  |
| Santa Barba   | 1.2870222  |
| ▲ California  | 50.05      |

| 4 | А                                         | В                   | С         | D                    | Е             | F             |  |  |
|---|-------------------------------------------|---------------------|-----------|----------------------|---------------|---------------|--|--|
| 1 | 1 BestRunJuice_SampleModel in Million   ⊕ |                     |           |                      |               |               |  |  |
| 2 | ACCOUNT                                   | Gross Margin        | Discount  | Original Sales Price | Price (fixed) | Quantity sold |  |  |
| 3 |                                           | 235.04\$            | 303.13 \$ | 1,129.11\$           | 0.21\$        | 204.31        |  |  |
| 4 |                                           |                     |           |                      |               |               |  |  |
| 5 |                                           | Actual              | Forecast  |                      |               |               |  |  |
| 6 | Sales                                     | 1,129.11 Million \$ | 1,200.00  |                      |               |               |  |  |
| 7 | Discount                                  | 303.13 Million \$   | 750.00    | ▼ Style              |               | +             |  |  |
| 8 | Net Revenue                               | 825.98 Million \$   | 450.00    | O Default            |               |               |  |  |
| 9 |                                           |                     |           | ○ StateSty           | le ──● L      |               |  |  |
|   | CityStyle ──● M                           |                     |           |                      |               |               |  |  |