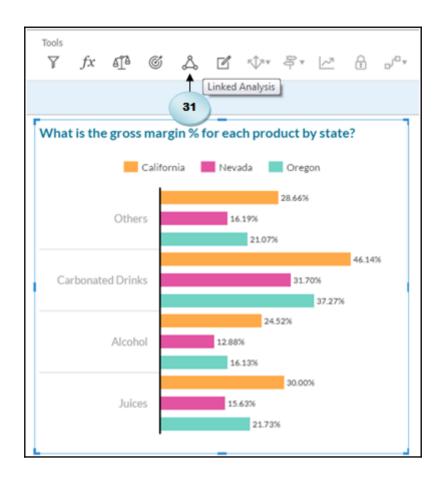

## **Chapter 7: Working with Tables and Grids**

|              |              | ▼ 2016 | ► Q1 (2016) |
|--------------|--------------|--------|-------------|
| ► California | Totals       | 216.75 | 57.44       |
|              | Kiran Raj    | 50.05  | 14.53       |
|              | David Carl   | 39.41  | 10.90       |
|              | Janet Bury   | 31.26  | 8.33        |
| ▶ Oregon     | Totals       | 76.09  | 22.16       |
|              | David Carl   | 14.19  | 3.52        |
|              | Nancy Miller | 10.21  | 3.13        |
|              | John Minker  | 9.66   | 3.72        |
| ► Nevada     | Totals       | 28.00  | 6.01        |
|              | Kiran Raj    | 10.20  | 2.71        |
|              | Gary Dumin   | 5.83   | 1.43        |
|              | Nancy Miller | 4.45   | 0.83        |

| Arrange totals / parent nodes below |                |       |       |       |
|-------------------------------------|----------------|-------|-------|-------|
| ✓ Frequency of reading lines: 4     | David Carl     | 14.19 | 3.52  | 3.37  |
| ✓ Show group lines                  | Nancy Miller   | 10.21 | 3.13  | 2.11  |
|                                     | John Minker    | 9.66  | 3.72  | 1.61  |
| Ē                                   | Lia Armand     | 8.65  | 2.29  | 3.10  |
|                                     | Janet Bury     | 8.37  | 2.53  | 2.30  |
|                                     | Ed Young       | 5.89  | 1.57  | 1.25  |
|                                     | Lois Wood      | 5.79  | 1.62  | 1.83  |
|                                     | Kiran Raj      | 4.75  | 1.28  | 1.76  |
|                                     | Gabriel Walton | 4.37  | 1.31  | 0.60  |
|                                     | James Frank    | 4.20  | 1.17  | 0.79  |
| ► Oregon                            | Totals         | 76.09 | 22.16 | 18.73 |
|                                     |                |       |       |       |