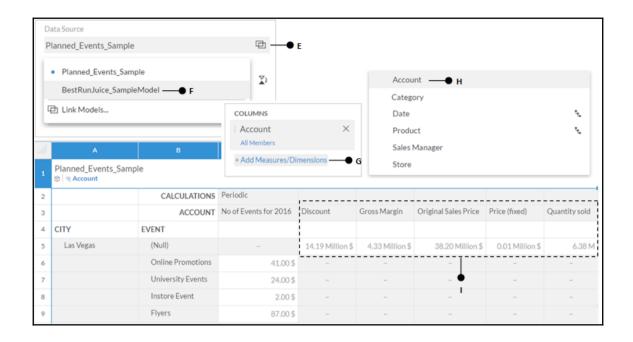

| 4  | А                                | В                 | С                     |  |  |  |  |
|----|----------------------------------|-------------------|-----------------------|--|--|--|--|
| 1  | Planned_Events_Sample in USD   ⊕ |                   |                       |  |  |  |  |
| 2  |                                  | ACCOUNT           | No of Events for 2016 |  |  |  |  |
| 3  | CITY                             | EVENT             |                       |  |  |  |  |
| 4  | Las Vegas                        | Online Promotions | 41.00                 |  |  |  |  |
| 5  |                                  | University Events | 24.00                 |  |  |  |  |
| 6  |                                  | Instore Event     | 2.00                  |  |  |  |  |
| 7  |                                  | Flyers            | 87.00                 |  |  |  |  |
| 8  | Hillsboro                        | Online Promotions | 47.00                 |  |  |  |  |
| 9  |                                  | University Events | 24.00                 |  |  |  |  |
| 10 |                                  | Instore Event     | 13.00                 |  |  |  |  |
| 11 |                                  | Flyers            | 29.00                 |  |  |  |  |

| $\Delta$ | А                                            | В                 | С                     | D             | Е                    | F                |  |  |
|----------|----------------------------------------------|-------------------|-----------------------|---------------|----------------------|------------------|--|--|
| 1        | Planned_Events_Sample in USD   @   M Account |                   |                       |               |                      |                  |  |  |
| 2        |                                              | Ĭ                 |                       |               |                      |                  |  |  |
| 3        |                                              | ACCOUNT           | No of Events for 2016 | Discount      | Original Sales Price | Net Revenue      |  |  |
| 4        | CITY                                         | EVENT             |                       |               |                      |                  |  |  |
| 5        | Las Vegas                                    | (Null)            | -                     | 14.19 Million | 38.20 Million        | 24.01 Million \$ |  |  |
| 6        |                                              | Online Promotions | 41.00                 | -             | -                    |                  |  |  |
| 7        |                                              | University Events | 24.00                 | -             | -                    | N                |  |  |
| 8        |                                              | Instore Event     | 2.00                  | -             | -                    |                  |  |  |
| 9        |                                              | Flyers            | 87.00                 | -             | -                    |                  |  |  |
| 10       | Hillsboro                                    | (Null)            | -                     | 1.50 Million  | 5.13 Million         | 3.62 Million \$  |  |  |
| 11       |                                              | Online Promotions | 47.00                 | -             | -                    |                  |  |  |
| 12       |                                              | University Events | 24.00                 | -             | -                    |                  |  |  |
| 13       |                                              | Instore Event     | 13.00                 | -             | -                    |                  |  |  |
| 14       |                                              | Flyers            | 29.00                 | -             | -                    |                  |  |  |