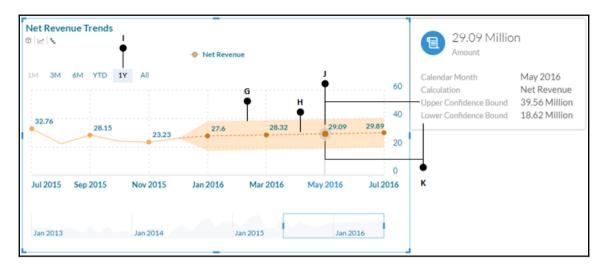

| fx       | = C6-C7 — • I                           |                     |          |                      |               |               |  |
|----------|-----------------------------------------|---------------------|----------|----------------------|---------------|---------------|--|
| $\Delta$ | Α                                       | В                   | С        | D                    | Ε             | F             |  |
| 1        | BestRunJuice_SampleModel in Million   ⊕ |                     |          |                      |               |               |  |
| 2        | ACCOUNT                                 | Gross Margin        | Discount | Original Sales Price | Price (fixed) | Quantity sold |  |
| 3        |                                         | 235.04\$            | 303.13\$ | 1,129.11\$           | 0.21\$        | 204.31        |  |
| 4        |                                         |                     |          |                      |               |               |  |
| 5        |                                         | Actual              | Forecast |                      |               |               |  |
| 6        | Sales                                   | 1,129.11 Million \$ | 1,200.00 |                      |               |               |  |
| 7        | Discount                                | 303.13 Million \$   | 750.00   |                      |               |               |  |
| 8        | Net Revenue                             | 825.98 Million \$   | 450.00   | <b>—●</b> J          |               |               |  |
| 9        |                                         | 825.98 Million \$   |          |                      | K<br>T        |               |  |