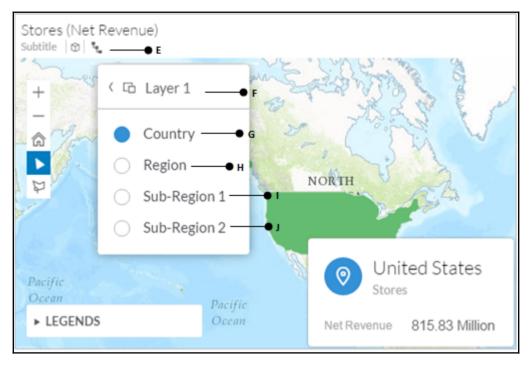

## **Chapter 6: Analyzing Data Using Geomaps and Other Objects**

| Select Models To                                                                     | o Add    |
|--------------------------------------------------------------------------------------|----------|
| <ul><li>Existing Model</li><li>Import File</li><li>Connect to Google Drive</li></ul> |          |
| Name Planned_Events ← 36                                                             | $\nabla$ |
| ОК                                                                                   | Cancel   |