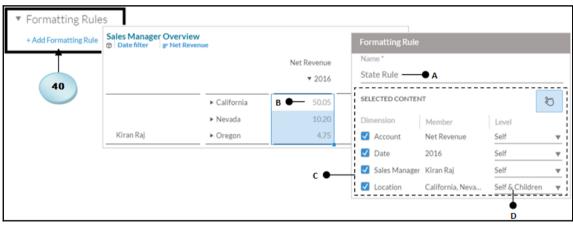

| Sales Manager Overview  Date filter F Net Revenue |              |            |  |  |  |  |
|---------------------------------------------------|--------------|------------|--|--|--|--|
|                                                   | Net Revenue  |            |  |  |  |  |
|                                                   |              | ▼ 2016     |  |  |  |  |
| Totals                                            |              | A ● 320.84 |  |  |  |  |
| Kiran Raj                                         | ► California | 50.05      |  |  |  |  |
|                                                   | ► Nevada     | 10.20      |  |  |  |  |
|                                                   | ► Oregon     | 4.75       |  |  |  |  |