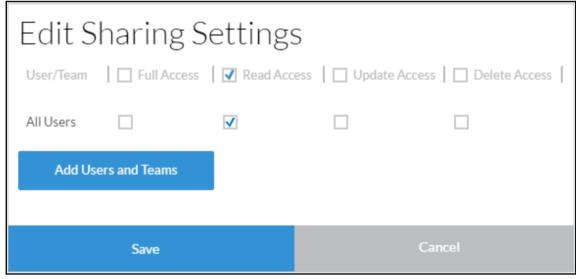

## **Chapter 8: Collaboration**

Update Q1 Data, event from SAP BusinessObjects Cloud

- Link
  - https://eu1.sapbusinessobjects.cloud/sap/fpa/ui/#;view\_id=em;eventId=E85BFF58EF
- Description -
- assignees
  - Admin
- Tasks
  - Update Q1 data for West US in the Bocage model
    - Description -
    - Duedate 2017-04-29
    - Reminder reminder 3 days before