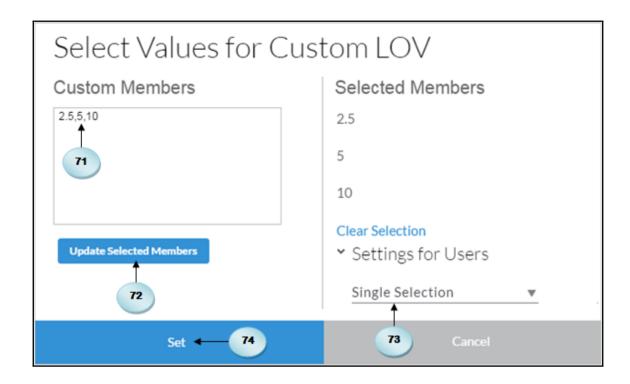

28.66 % -

—— E

Amount

Product Others

Location California

Calculation Gross Margin %

| Calculation Editor            |   |                             |
|-------------------------------|---|-----------------------------|
| Type Calculated Measure   ◆ A | • | Name Incremented Sales ── B |
|                               |   | Available Objects           |
|                               |   | INPUT CONTROLS + Create New |