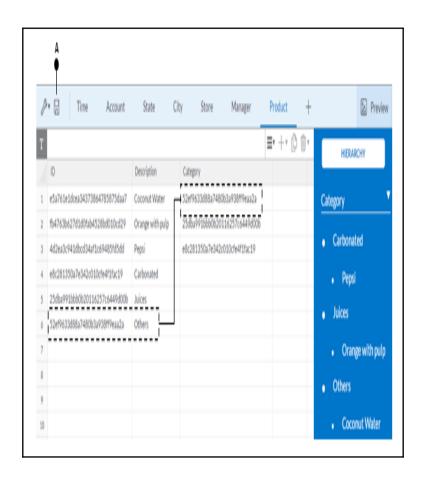

## **Chapter 2: Models in SAP Analytics Cloud**

| 8 | Time                 | Account              | State        | City      | Store | Manager      | Product          |
|---|----------------------|----------------------|--------------|-----------|-------|--------------|------------------|
| Ţ | Currency             |                      |              |           |       |              |                  |
|   | ID                   | Description          | Account Type | Hierarchy | Units | & Currencies | Aggregation Type |
| 1 | SalesRevenue         | Sales Revenue        |              |           | Curre | ency         | 7                |
|   | GrossMargin          | Gross Margin         |              |           | Curre | ency         |                  |
| 3 | Discount             | Discount             |              |           | Curre | ency         |                  |
| 4 | Original Sales Price | Original Sales Price |              |           | Curre | ency         |                  |
| 5 | Quantitysold         | Quantity sold        |              |           |       |              |                  |