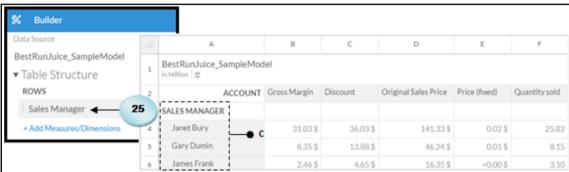

| 4 | А                                       | В            | С         | D                    | Е             | F             |  |  |
|---|-----------------------------------------|--------------|-----------|----------------------|---------------|---------------|--|--|
| 1 | BestRunJuice_SampleModel in Million   ⊕ |              |           |                      |               |               |  |  |
| 2 | ACCOUNT                                 | Gross Margin | Discount  | Original Sales Price | Price (fixed) | Quantity sold |  |  |
| 3 |                                         | 235.04\$     | 303.13 \$ | 1,129.11\$           | 0.21\$        | 204.31        |  |  |
| 4 |                                         |              |           |                      |               |               |  |  |
| 5 |                                         | Actual       | Forecast  |                      |               |               |  |  |
| 6 | Sales                                   |              | 1,200.00  |                      |               |               |  |  |
| 7 | Discount                                |              | 750.00    |                      |               |               |  |  |
| 8 | Net Revenue                             |              |           |                      |               |               |  |  |

| 4 | А                                         | В                   | С        | D                    | Е             | F             |  |  |
|---|-------------------------------------------|---------------------|----------|----------------------|---------------|---------------|--|--|
| 1 | 1 BestRunJuice_SampleModel in Million   ⊕ |                     |          |                      |               |               |  |  |
| 2 | ACCOUNT                                   | Gross Margin        | Discount | Original Sales Price | Price (fixed) | Quantity sold |  |  |
| 3 |                                           | 235.04\$            | 303.13\$ | 1,129.11\$           | 0.21\$        | 204.31        |  |  |
| 4 |                                           | г                   |          |                      |               |               |  |  |
| 5 |                                           | Actual              | Forecast |                      |               |               |  |  |
| 6 | Sales                                     | 1,129.11 Million \$ | 1,200.00 |                      |               |               |  |  |
| 7 | Discount                                  | 303.13 Million \$   | 750.00   |                      |               |               |  |  |
| 8 | Net Revenue                               |                     |          |                      |               |               |  |  |

| fx       | = C6-C7 — • I                           |                     |          |                      |               |               |  |
|----------|-----------------------------------------|---------------------|----------|----------------------|---------------|---------------|--|
| $\Delta$ | Α                                       | В                   | С        | D                    | Ε             | F             |  |
| 1        | BestRunJuice_SampleModel in Million   ⊕ |                     |          |                      |               |               |  |
| 2        | ACCOUNT                                 | Gross Margin        | Discount | Original Sales Price | Price (fixed) | Quantity sold |  |
| 3        |                                         | 235.04\$            | 303.13\$ | 1,129.11\$           | 0.21\$        | 204.31        |  |
| 4        |                                         |                     |          |                      |               |               |  |
| 5        |                                         | Actual              | Forecast |                      |               |               |  |
| 6        | Sales                                   | 1,129.11 Million \$ | 1,200.00 |                      |               |               |  |
| 7        | Discount                                | 303.13 Million \$   | 750.00   |                      |               |               |  |
| 8        | Net Revenue                             | 825.98 Million \$   | 450.00   | <b>—●</b> J          |               |               |  |
| 9        |                                         | 825.98 Million \$   |          |                      | K<br>T        |               |  |