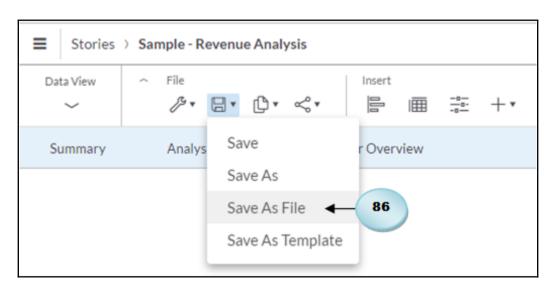

| (Null)            | -                     | 1.50 Million  | 5.13 Million         | 3.62 Million \$  |  |  |
| 11       |                                              | Online Promotions | 47.00                 | -             | -                    |                  |  |  |
| 12       |                                              | University Events | 24.00                 | -             | -                    |                  |  |  |
| 13       |                                              | Instore Event     | 13.00                 | -             | -                    |                  |  |  |
| 14       |                                              | Flyers            | 29.00                 | -             | -                    |                  |  |  |























## **Chapter 8: Collaboration**

















































Update Q1 Data, event from SAP BusinessObjects Cloud

- Link
  - https://eu1.sapbusinessobjects.cloud/sap/fpa/ui/#;view\_id=em;eventId=E85BFF58EF
- Description -
- assignees
  - Admin
- Tasks
  - Update Q1 data for West US in the Bocage model
    - Description -
    - Duedate 2017-04-29
    - Reminder reminder 3 days before















## **Chapter 9: Digital Boardroom**























| Navigation  Label Sales Manager Ove |          | rget         |   |                          |
|-------------------------------------|----------|--------------|---|--------------------------|
| Navigate to Age                     | nda Sub  | Item —● A    |   | ▼                        |
| Agenda Sub