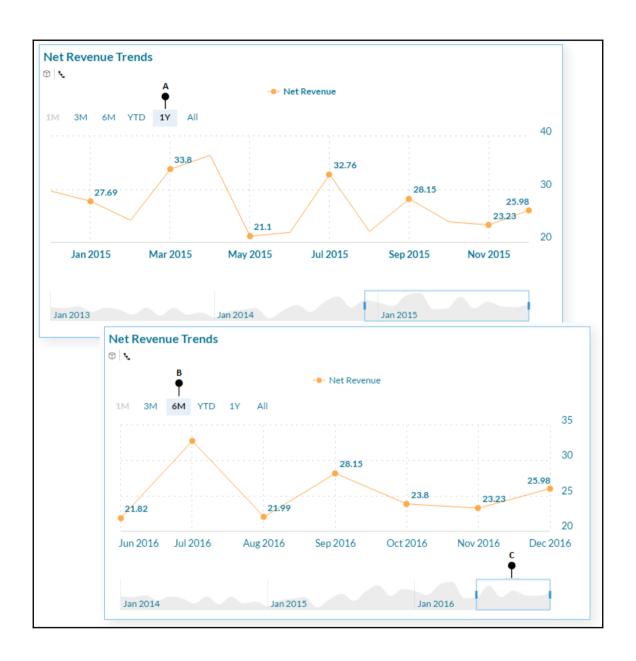

| Sales Manager Overview  Date filter F Net Revenue |              |            |  |  |  |  |
|---------------------------------------------------|--------------|------------|--|--|--|--|
|                                                   | Net Revenue  |            |  |  |  |  |
|                                                   |              | ▼ 2016     |  |  |  |  |
| Totals                                            |              | A ● 320.84 |  |  |  |  |
| Kiran Raj                                         | ► California | 50.05      |  |  |  |  |
|                                                   | ► Nevada     | 10.20      |  |  |  |  |
|                                                   | ► Oregon     | 4.75       |  |  |  |  |

|          | Summary Analys | sis Sale:     | s Manager Overv | view Pa | Page 1 |  |
|----------|----------------|---------------|-----------------|---------|--------|--|
| $\Delta$ | A              | В             | С               | D       | Е      |  |
| 1        | Sales ──● A ●  | 10,000,000.00 | —● с            |         |        |  |
| 2        | Discount       | 2,000,000.00  |                 |         |        |  |
| 3        | Net Revenue    | =B1-B2        | —● в            |         |        |  |
| 4        |                |               |                 |         |        |  |