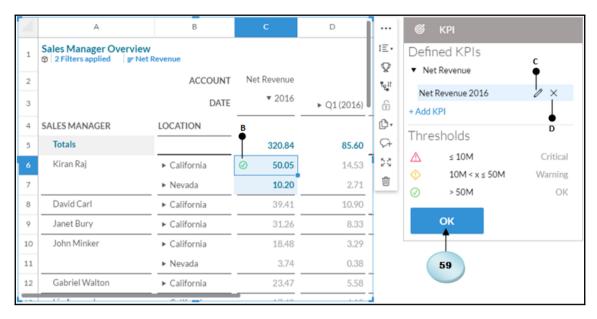

| Sales Manager Overview  Date filter F Net Revenue |              |            |  |  |  |  |
|---------------------------------------------------|--------------|------------|--|--|--|--|
|                                                   | Net Revenue  |            |  |  |  |  |
|                                                   |              | ▼ 2016     |  |  |  |  |
| Totals                                            |              | A ● 320.84 |  |  |  |  |
| Kiran Raj                                         | ► California | 50.05      |  |  |  |  |
|                                                   | ► Nevada     | 10.20      |  |  |  |  |
|                                                   | ► Oregon     | 4.75       |  |  |  |  |

|          | Summary Analys | sis Sale:     | s Manager Overv | view Pa | Page 1 |  |
|----------|----------------|---------------|-----------------|---------|--------|--|
| $\Delta$ | A              | В             | С               | D       | Е      |  |
| 1        | Sales ──● A ●  | 10,000,000.00 | —● с            |         |        |  |
| 2        | Discount       | 2,000,000.00  |                 |         |        |  |
| 3        | Net Revenue    | =B1-B2        | —● в            |         |        |  |
| 4        |                |               |                 |         |        |  |