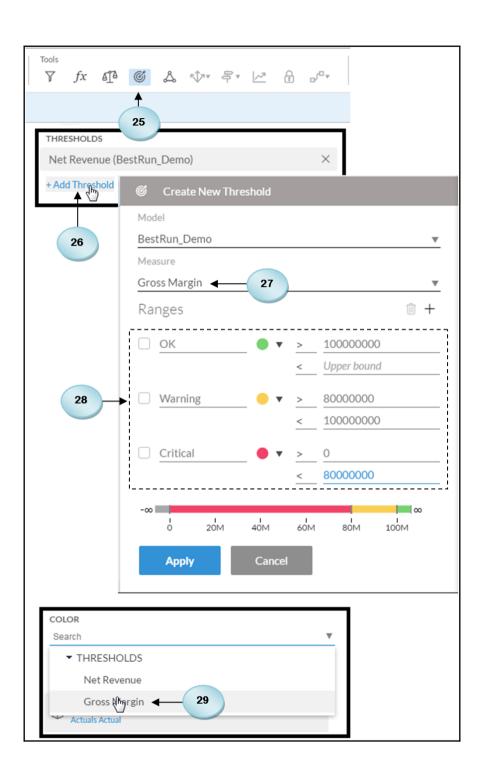

## **Chapter 4: Creating Stories Using Charts**

| B | ▼ 🖫 | Time      | <b>#</b> | Account   | ⊕ Store ID ⊕   | ) Location 🌐       | Product      |
|---|-----|-----------|----------|-----------|----------------|--------------------|--------------|
| T |     |           |          |           |                |                    |              |
|   | ID  | Descripti | Latitude | Longitude | Store Name     | Stores_DisplayName | Stores_GEOID |
| 1 | ST1 |           |          | -121.7354 | Second Hand    | 38.6362,-121.7354  | 0            |
| 2 | ST2 |           |          | -114.62   | Meadow Depot   | 36.157,-114.62     | 1            |
| 3 | ST3 |           |          | -121.5713 | Value Clothing | 38.4359,-121.5713  | 2            |