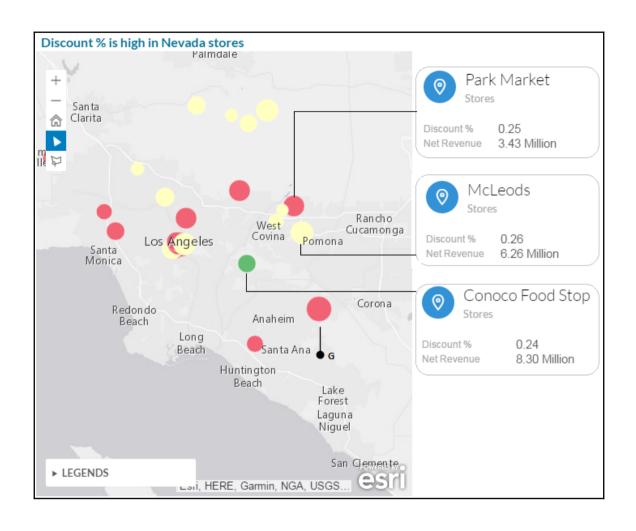

## **Chapter 4: Creating Stories Using Charts**

| B | ▼ 🖫 | Time      | <b>#</b> | Account   | ⊕ Store ID ⊕   | ) Location 🌐       | Product      |
|---|-----|-----------|----------|-----------|----------------|--------------------|--------------|
| T |     |           |          |           |                |                    |              |
|   | ID  | Descripti | Latitude | Longitude | Store Name     | Stores_DisplayName | Stores_GEOID |
| 1 | ST1 |           |          | -121.7354 | Second Hand    | 38.6362,-121.7354  | 0            |
| 2 | ST2 |           |          | -114.62   | Meadow Depot   | 36.157,-114.62     | 1            |
| 3 | ST3 |           |          | -121.5713 | Value Clothing | 38.4359,-121.5713  | 2            |