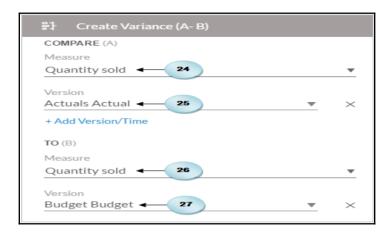

## **Chapter 4: Creating Stories Using Charts**

| B | ▼ 🖫 | Time      | <b>#</b> | Account   | ⊕ Store ID ⊕   | ) Location 🌐       | Product      |
|---|-----|-----------|----------|-----------|----------------|--------------------|--------------|
| T |     |           |          |           |                |                    |              |
|   | ID  | Descripti | Latitude | Longitude | Store Name     | Stores_DisplayName | Stores_GEOID |
| 1 | ST1 |           |          | -121.7354 | Second Hand    | 38.6362,-121.7354  | 0            |
| 2 | ST2 |           |          | -114.62   | Meadow Depot   | 36.157,-114.62     | 1            |
| 3 | ST3 |           |          | -121.5713 | Value Clothing | 38.4359,-121.5713  | 2            |