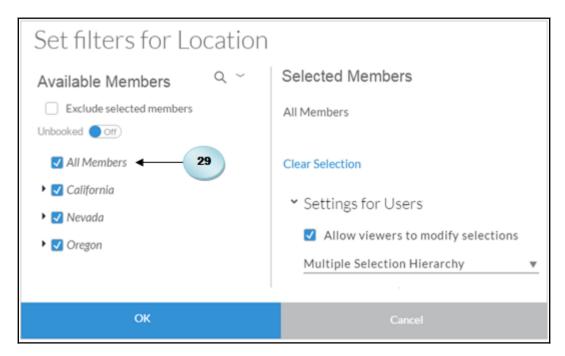

## **Chapter 6: Analyzing Data Using Geomaps and Other Objects**

| Select Models To                                                                     | o Add    |
|--------------------------------------------------------------------------------------|----------|
| <ul><li>Existing Model</li><li>Import File</li><li>Connect to Google Drive</li></ul> |          |
| Name Planned_Events ← 36                                                             | $\nabla$ |
| ОК                                                                                   | Cancel   |