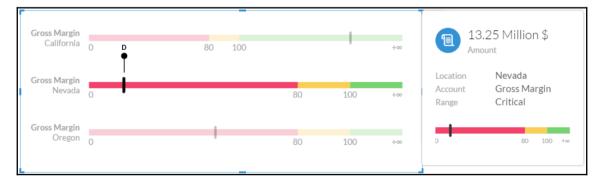

28.66 % -

—— E

Amount

Product Others

Location California

Calculation Gross Margin %

| Calculation Editor            |   |                             |
|-------------------------------|---|-----------------------------|
| Type Calculated Measure   ◆ A | • | Name Incremented Sales ── B |
|                               |   | Available Objects           |
|                               |   | INPUT CONTROLS + Create New |