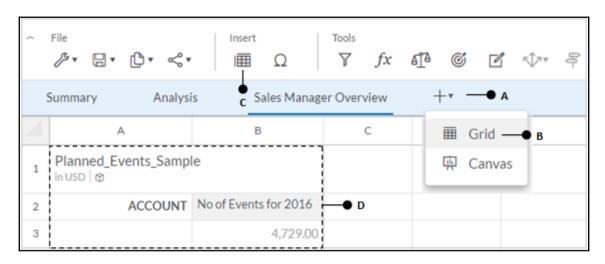

| 4  | А                                | В                 | С                     |  |  |  |  |
|----|----------------------------------|-------------------|-----------------------|--|--|--|--|
| 1  | Planned_Events_Sample in USD   ⊕ |                   |                       |  |  |  |  |
| 2  |                                  | ACCOUNT           | No of Events for 2016 |  |  |  |  |
| 3  | CITY                             | EVENT             |                       |  |  |  |  |
| 4  | Las Vegas                        | Online Promotions | 41.00                 |  |  |  |  |
| 5  |                                  | University Events | 24.00                 |  |  |  |  |
| 6  |                                  | Instore Event     | 2.00                  |  |  |  |  |
| 7  |                                  | Flyers            | 87.00                 |  |  |  |  |
| 8  | Hillsboro                        | Online Promotions | 47.00                 |  |  |  |  |
| 9  |                                  | University Events | 24.00                 |  |  |  |  |
| 10 |                                  | Instore Event     | 13.00                 |  |  |  |  |
| 11 |                                  | Flyers            | 29.00                 |  |  |  |  |