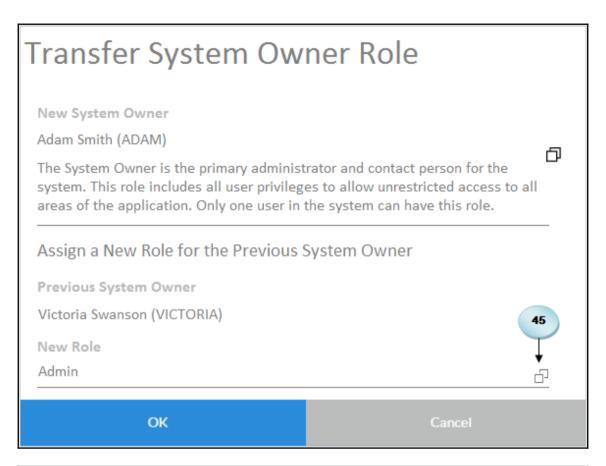

| Name                    | Create | Read | Update | Delete | Execute | Maintain | Share | Assign | Notes                                                                                                                                                                                                                                                     |
|-------------------------|--------|------|--------|--------|---------|----------|-------|--------|-----------------------------------------------------------------------------------------------------------------------------------------------------------------------------------------------------------------------------------------------------------|
| Public Files            | х      | Х    |        | Х      |         |          |       |        | Permits access to public files.                                                                                                                                                                                                                           |
| Private<br>Files        | x      | x    |        | x      |         |          |       |        | By default, the Create permission is granted to all roles except the Viewer, BI Content Viewer, and SAPCP Content Viewer. Without this permission users cannot create stories, upload data into a story, or upload other local files from their computer. |
| Ownership<br>of Content |        |      |        |        | х       |          |       |        | Users with this permission can transfer the ownership of content to another user when a user is deleted.                                                                                                                                                  |
| System<br>Information   |        | Х    | х      |        |         |          |       |        | Set Read to provide access to the System   Monitor area. Set Update to additionally provide access to the System   Administration are a.                                                                                                                  |
| Allocation<br>Step      | х      | Х    | x      | Х      | x       |          |       |        |                                                                                                                                                                                                                                                           |
| Allocation<br>Process   | x      | x    | x      | X      | x       |          |       |        |                                                                                                                                                                                                                                                           |
| Pool<br>Mapping         | х      | х    | х      |        |         |          |       |        |                                                                                                                                                                                                                                                           |