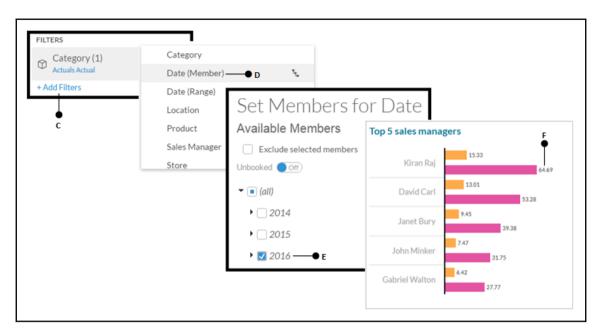

## **Chapter 7: Working with Tables and Grids**

|              |              | ▼ 2016 | ► Q1 (2016) |
|--------------|--------------|--------|-------------|
| ► California | Totals       | 216.75 | 57.44       |
|              | Kiran Raj    | 50.05  | 14.53       |
|              | David Carl   | 39.41  | 10.90       |
|              | Janet Bury   | 31.26  | 8.33        |
| ▶ Oregon     | Totals       | 76.09  | 22.16       |
|              | David Carl   | 14.19  | 3.52        |
|              | Nancy Miller | 10.21  | 3.13        |
|              | John Minker  | 9.66   | 3.72        |
| ► Nevada     | Totals       | 28.00  | 6.01        |
|              | Kiran Raj    | 10.20  | 2.71        |
|              | Gary Dumin   | 5.83   | 1.43        |
|              | Nancy Miller | 4.45   | 0.83        |