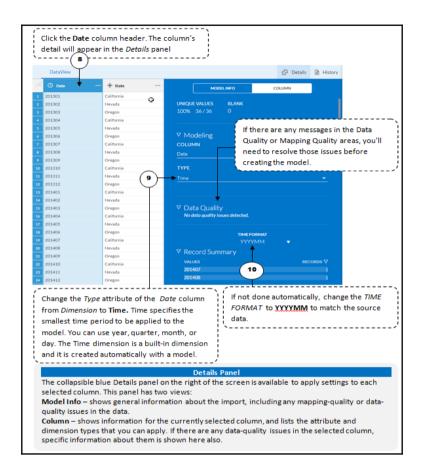

## **Chapter 2: Models in SAP Analytics Cloud**

| 8 | Time                 | Account              | State        | City      | Store | Manager      | Product          |
|---|----------------------|----------------------|--------------|-----------|-------|--------------|------------------|
| Ţ | Currency             |                      |              |           |       |              |                  |
|   | ID                   | Description          | Account Type | Hierarchy | Units | & Currencies | Aggregation Type |
| 1 | SalesRevenue         | Sales Revenue        |              |           | Curre | ency         | 7                |
|   | GrossMargin          | Gross Margin         |              |           | Curre | ency         |                  |
| 3 | Discount             | Discount             |              |           | Curre | ency         |                  |
| 4 | Original Sales Price | Original Sales Price |              |           | Curre | ency         |                  |
| 5 | Quantitysold         | Quantity sold        |              |           |       |              |                  |