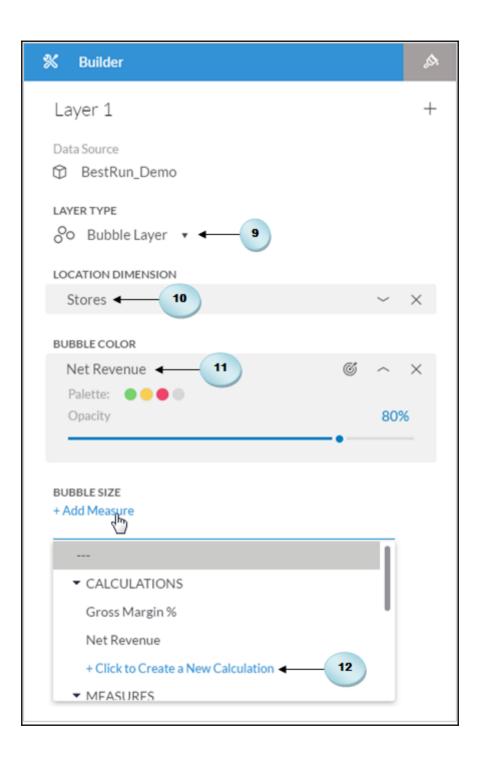

## **Chapter 6: Analyzing Data Using Geomaps and Other Objects**

| Select Models To                                                                     | o Add    |
|--------------------------------------------------------------------------------------|----------|
| <ul><li>Existing Model</li><li>Import File</li><li>Connect to Google Drive</li></ul> |          |
| Name Planned_Events ← 36                                                             | $\nabla$ |
| ОК                                                                                   | Cancel   |