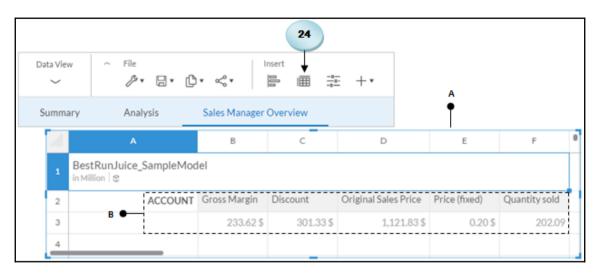

| 4 | А                                       | В            | С         | D                    | Е             | F             |  |  |
|---|-----------------------------------------|--------------|-----------|----------------------|---------------|---------------|--|--|
| 1 | BestRunJuice_SampleModel in Million   ⊕ |              |           |                      |               |               |  |  |
| 2 | ACCOUNT                                 | Gross Margin | Discount  | Original Sales Price | Price (fixed) | Quantity sold |  |  |
| 3 |                                         | 235.04\$     | 303.13 \$ | 1,129.11\$           | 0.21\$        | 204.31        |  |  |
| 4 |                                         |              |           |                      |               |               |  |  |
| 5 |                                         | Actual       | Forecast  |                      |               |               |  |  |
| 6 | Sales                                   |              | 1,200.00  |                      |               |               |  |  |
| 7 | Discount                                |              | 750.00    |                      |               |               |  |  |
| 8 | Net Revenue                             |              |           |                      |               |               |  |  |