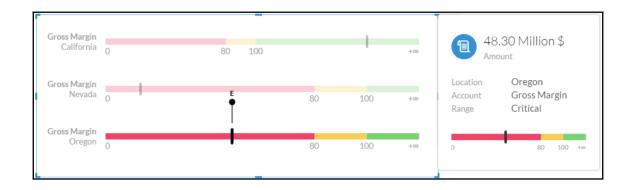

28.66 % -

—— E

Amount

Product Others

Location California

Calculation Gross Margin %

| Calculation Editor            |   |                             |
|-------------------------------|---|-----------------------------|
| Type Calculated Measure   ◆ A | • | Name Incremented Sales ── B |
|                               |   | Available Objects           |
|                               |   | INPUT CONTROLS + Create New |