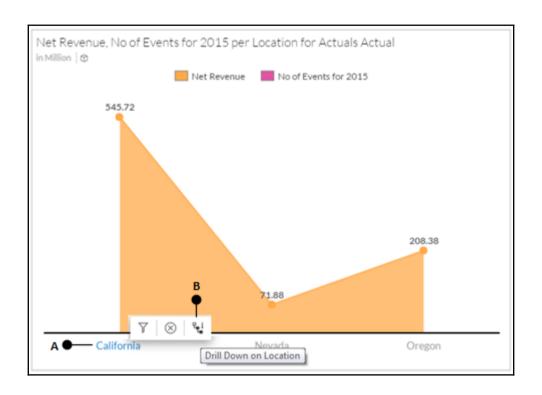

| San Diego     | 11.5564644 |
|---------------|------------|
| Los Angeles   | 11.2833497 |
| San Jose      | 7.8820971  |
| San Francisco | 7.0232901  |
| Oakland       | 6.6392708  |
| Sacramento    | 2.8400547  |
| Beverly Hills | 1.5357312  |
| Santa Barba   | 1.2870222  |
| ▲ California  | 50.05      |