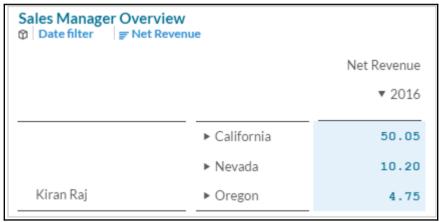

| Sales Manager Overview  Date filter F Net Revenue |              |            |  |  |  |  |
|---------------------------------------------------|--------------|------------|--|--|--|--|
|                                                   | Net Revenue  |            |  |  |  |  |
|                                                   |              | ▼ 2016     |  |  |  |  |
| Totals                                            |              | A ● 320.84 |  |  |  |  |
| Kiran Raj                                         | ► California | 50.05      |  |  |  |  |
|                                                   | ► Nevada     | 10.20      |  |  |  |  |
|                                                   | ► Oregon     | 4.75       |  |  |  |  |