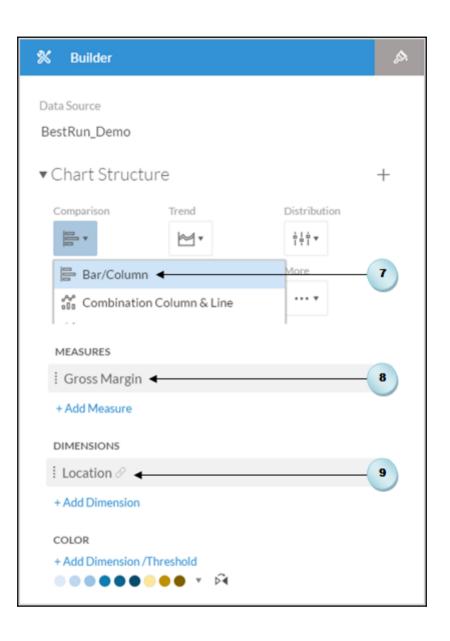

## **Chapter 4: Creating Stories Using Charts**

| B | ▼ 🖫 | Time      | <b>#</b> | Account   | ⊕ Store ID ⊕   | ) Location 🌐       | Product      |
|---|-----|-----------|----------|-----------|----------------|--------------------|--------------|
| T |     |           |          |           |                |                    |              |
|   | ID  | Descripti | Latitude | Longitude | Store Name     | Stores_DisplayName | Stores_GEOID |
| 1 | ST1 |           |          | -121.7354 | Second Hand    | 38.6362,-121.7354  | 0            |
| 2 | ST2 |           |          | -114.62   | Meadow Depot   | 36.157,-114.62     | 1            |
| 3 | ST3 |           |          | -121.5713 | Value Clothing | 38.4359,-121.5713  | 2            |