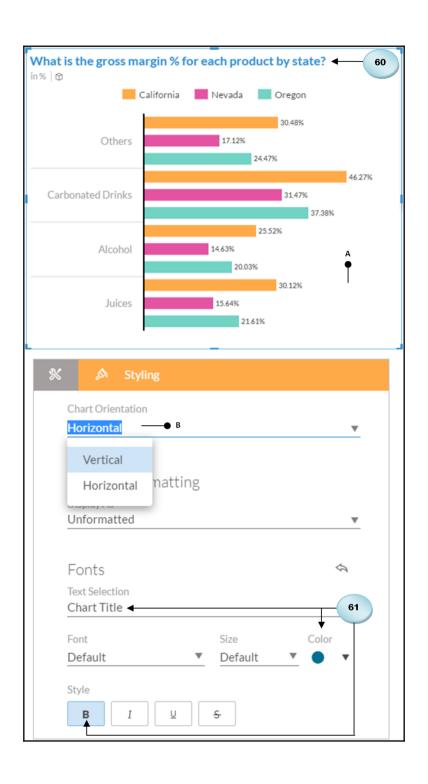

## **Chapter 7: Working with Tables and Grids**

|              |              | ▼ 2016 | ► Q1 (2016) |
|--------------|--------------|--------|-------------|
| ► California | Totals       | 216.75 | 57.44       |
|              | Kiran Raj    | 50.05  | 14.53       |
|              | David Carl   | 39.41  | 10.90       |
|              | Janet Bury   | 31.26  | 8.33        |
| ▶ Oregon     | Totals       | 76.09  | 22.16       |
|              | David Carl   | 14.19  | 3.52        |
|              | Nancy Miller | 10.21  | 3.13        |
|              | John Minker  | 9.66   | 3.72        |
| ► Nevada     | Totals       | 28.00  | 6.01        |
|              | Kiran Raj    | 10.20  | 2.71        |
|              | Gary Dumin   | 5.83   | 1.43        |
|              | Nancy Miller | 4.45   | 0.83        |

| Arrange totals / parent nodes below |                |       |       |       |
|-------------------------------------|----------------|-------|-------|-------|
| ✓ Frequency of reading lines: 4     | David Carl     | 14.19 | 3.52  | 3.37  |
| ✓ Show group lines                  | Nancy Miller   | 10.21 | 3.13  | 2.11  |
|                                     | John Minker    | 9.66  | 3.72  | 1.61  |
| Ē                                   | Lia Armand     | 8.65  | 2.29  | 3.10  |
|                                     | Janet Bury     | 8.37  | 2.53  | 2.30  |
|                                     | Ed Young       | 5.89  | 1.57  | 1.25  |
|                                     | Lois Wood      | 5.79  | 1.62  | 1.83  |
|                                     | Kiran Raj      | 4.75  | 1.28  | 1.76  |
|                                     | Gabriel Walton | 4.37  | 1.31  | 0.60  |
|                                     | James Frank    | 4.20  | 1.17  | 0.79  |
| ► Oregon                            | Totals         | 76.09 | 22.16 | 18.73 |
|                                     |                |       |       |       |