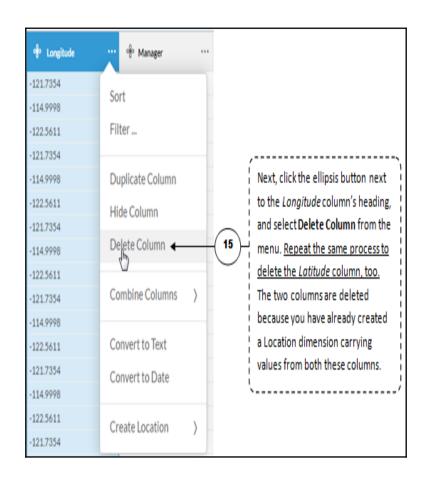

| San Diego     | 11.5564644 |
|---------------|------------|
| Los Angeles   | 11.2833497 |
| San Jose      | 7.8820971  |
| San Francisco | 7.0232901  |
| Oakland       | 6.6392708  |
| Sacramento    | 2.8400547  |
| Beverly Hills | 1.5357312  |
| Santa Barba   | 1.2870222  |
| ▲ California  | 50.05      |