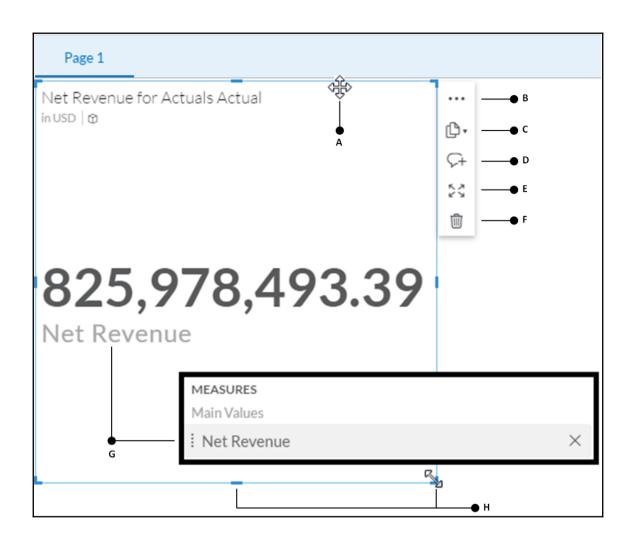

| fx       | = C6-C7 — • I                           |                     |          |                      |               |               |  |
|----------|-----------------------------------------|---------------------|----------|----------------------|---------------|---------------|--|
| $\Delta$ | Α                                       | В                   | С        | D                    | Ε             | F             |  |
| 1        | BestRunJuice_SampleModel in Million   ⊕ |                     |          |                      |               |               |  |
| 2        | ACCOUNT                                 | Gross Margin        | Discount | Original Sales Price | Price (fixed) | Quantity sold |  |
| 3        |                                         | 235.04\$            | 303.13\$ | 1,129.11\$           | 0.21\$        | 204.31        |  |
| 4        |                                         |                     |          |                      |               |               |  |
| 5        |                                         | Actual              | Forecast |                      |               |               |  |
| 6        | Sales                                   | 1,129.11 Million \$ | 1,200.00 |                      |               |               |  |
| 7        | Discount                                | 303.13 Million \$   | 750.00   |                      |               |               |  |
| 8        | Net Revenue                             | 825.98 Million \$   | 450.00   | <b>—●</b> J          |               |               |  |
| 9        |                                         | 825.98 Million \$   |          |                      | K<br>T        |               |  |