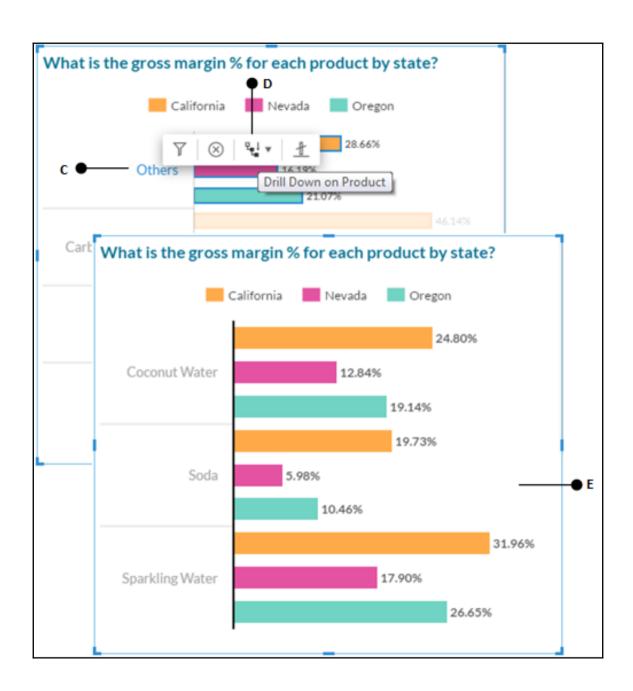

28.66 % -

—— E

Amount

Product Others

Location California

Calculation Gross Margin %

| Calculation Editor            |   |                             |
|-------------------------------|---|-----------------------------|
| Type Calculated Measure   ◆ A | • | Name Incremented Sales ── B |
|                               |   | Available Objects           |
|                               |   | INPUT CONTROLS + Create New |