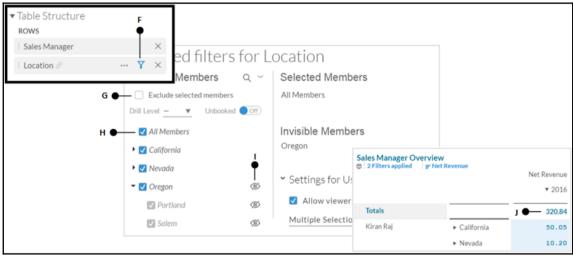

| Sales Manager Overview  Date filter F Net Revenue |              |            |  |  |  |  |
|---------------------------------------------------|--------------|------------|--|--|--|--|
|                                                   | Net Revenue  |            |  |  |  |  |
|                                                   |              | ▼ 2016     |  |  |  |  |
| Totals                                            |              | A ● 320.84 |  |  |  |  |
| Kiran Raj                                         | ► California | 50.05      |  |  |  |  |
|                                                   | ► Nevada     | 10.20      |  |  |  |  |
|                                                   | ► Oregon     | 4.75       |  |  |  |  |