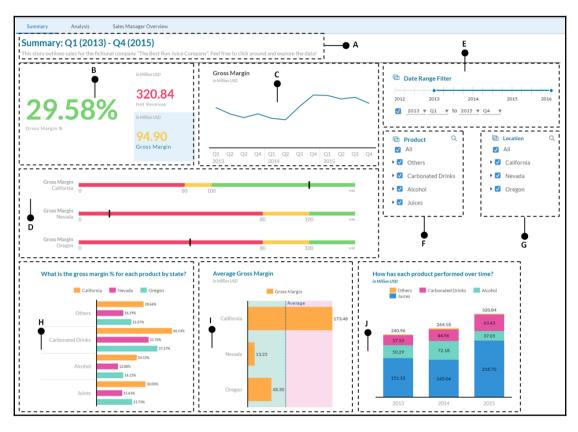

## Summary: Q2 (2015) - Q4 (2015)

This story outlines sales for the fictional company "The Best Run Juice Company". Feel free to click around and explore the data!

## Summary Q1 (2013) - Q4 (2015)

This story outlines sales for the fictional company "The Best Run Juice Company". Feel free to click around and explore the data!