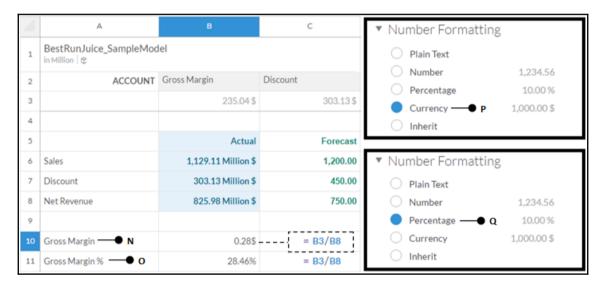

| 4 | А                                         | В                   | С         | D                    | Е             | F             |  |  |
|---|-------------------------------------------|---------------------|-----------|----------------------|---------------|---------------|--|--|
| 1 | 1 BestRunJuice_SampleModel in Million   ⊕ |                     |           |                      |               |               |  |  |
| 2 | ACCOUNT                                   | Gross Margin        | Discount  | Original Sales Price | Price (fixed) | Quantity sold |  |  |
| 3 |                                           | 235.04\$            | 303.13 \$ | 1,129.11\$           | 0.21\$        | 204.31        |  |  |
| 4 |                                           |                     |           |                      |               |               |  |  |
| 5 |                                           | Actual              | Forecast  |                      |               |               |  |  |
| 6 | Sales                                     | 1,129.11 Million \$ | 1,200.00  |                      |               |               |  |  |
| 7 | Discount                                  | 303.13 Million \$   | 750.00    | ▼ Style              |               | +             |  |  |
| 8 | Net Revenue                               | 825.98 Million \$   | 450.00    | O Default            |               |               |  |  |
| 9 |                                           |                     |           | ○ StateSty           | le ──● L      |               |  |  |
|   | CityStyle ──● M                           |                     |           |                      |               |               |  |  |