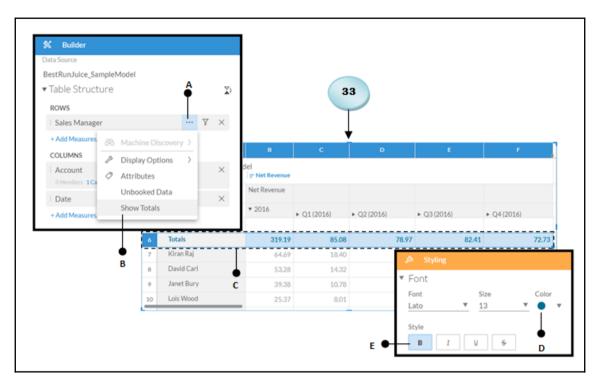

## **Chapter 7: Working with Tables and Grids**

|              |              | ▼ 2016 | ► Q1 (2016) |
|--------------|--------------|--------|-------------|
| ► California | Totals       | 216.75 | 57.44       |
|              | Kiran Raj    | 50.05  | 14.53       |
|              | David Carl   | 39.41  | 10.90       |
|              | Janet Bury   | 31.26  | 8.33        |
| ▶ Oregon     | Totals       | 76.09  | 22.16       |
|              | David Carl   | 14.19  | 3.52        |
|              | Nancy Miller | 10.21  | 3.13        |
|              | John Minker  | 9.66   | 3.72        |
| ► Nevada     | Totals       | 28.00  | 6.01        |
|              | Kiran Raj    | 10.20  | 2.71        |
|              | Gary Dumin   | 5.83   | 1.43        |
|              | Nancy Miller | 4.45   | 0.83        |