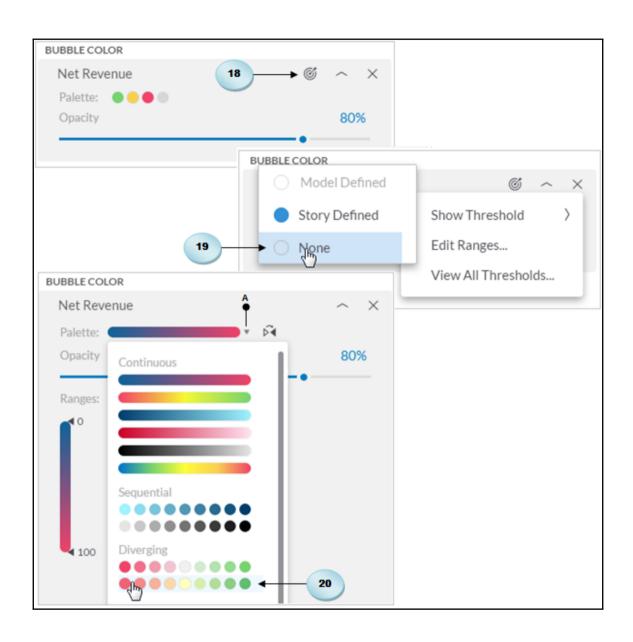

## **Chapter 6: Analyzing Data Using Geomaps and Other Objects**

| Select Models To                                                                     | o Add    |
|--------------------------------------------------------------------------------------|----------|
| <ul><li>Existing Model</li><li>Import File</li><li>Connect to Google Drive</li></ul> |          |
| Name Planned_Events ← 36                                                             | $\nabla$ |
| ОК                                                                                   | Cancel   |