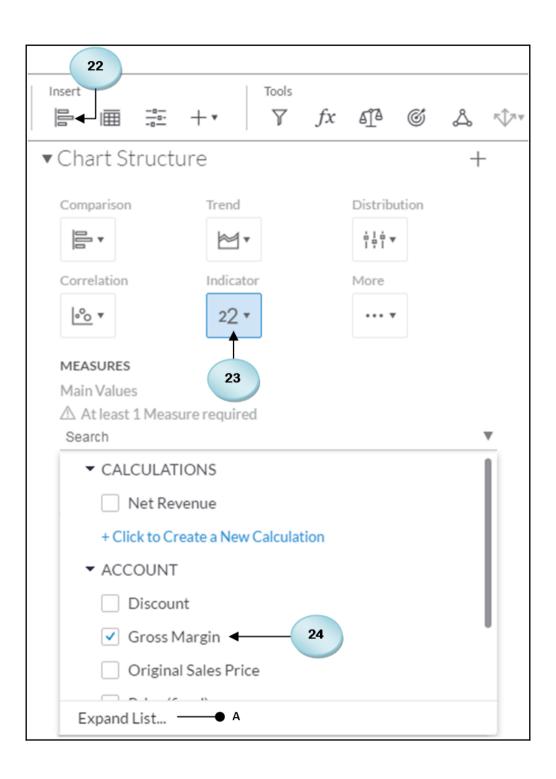

## **Chapter 4: Creating Stories Using Charts**

| B | ▼ 🖫 | Time      | <b>#</b> | Account   | ⊕ Store ID ⊕   | ) Location 🌐       | Product      |
|---|-----|-----------|----------|-----------|----------------|--------------------|--------------|
| T |     |           |          |           |                |                    |              |
|   | ID  | Descripti | Latitude | Longitude | Store Name     | Stores_DisplayName | Stores_GEOID |
| 1 | ST1 |           |          | -121.7354 | Second Hand    | 38.6362,-121.7354  | 0            |
| 2 | ST2 |           |          | -114.62   | Meadow Depot   | 36.157,-114.62     | 1            |
| 3 | ST3 |           |          | -121.5713 | Value Clothing | 38.4359,-121.5713  | 2            |