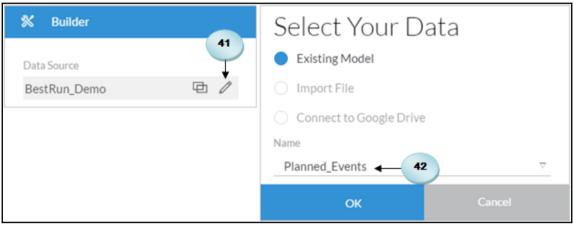

013) - Q4 (2015)

This story outlines sales for the fictional company "The Best Run Juice Company". Feel free to click around and explore the data!





























## **Chapter 6: Analyzing Data Using Geomaps and Other Objects**





















































| Select Models To                                                                     | o Add    |
|--------------------------------------------------------------------------------------|----------|
| <ul><li>Existing Model</li><li>Import File</li><li>Connect to Google Drive</li></ul> |          |
| Name Planned_Events ← 36                                                             | $\nabla$ |
| ОК                                                                                   | Cancel   |

















































## **Chapter 7: Working with Tables and Grids**



















































|              |              | ▼ 2016 | ► Q1 (2016) |
|--------------|--------------|--------|-------------|
| ► California | Totals       | 216.75 | 57.44       |
|              | Kiran Raj    | 50.05  | 14.53       |
|              | David Carl   | 39.41  | 10.90       |
|              | Janet Bury   | 31.26  | 8.33        |
| ▶ Oregon     | Totals       | 76.09  | 22.16       |
|              | David Carl   | 14.19  | 3.52        |
|              | Nancy Miller | 10.21  | 3.13        |
|              | John Minker  | 9.66   | 3.72        |
| ► Nevada     | Totals       | 28.00  | 6.01        |
|              | Kiran Raj    | 10.20  | 2.71