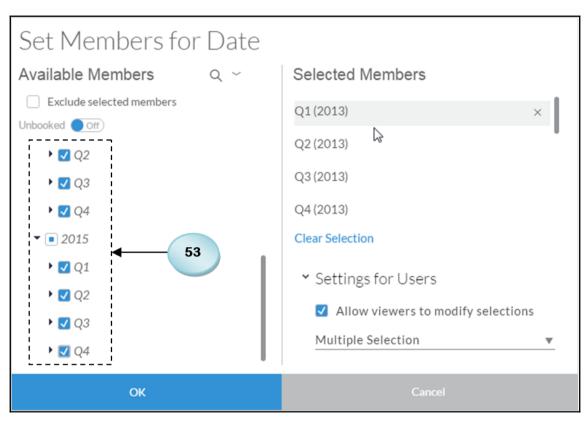

## **Chapter 3: Planning model**

|    | Page 1          | Page 2      |          |          |          |  |  |
|----|-----------------|-------------|----------|----------|----------|--|--|
|    | А               | В           | С        | Ð        | E        |  |  |
| 1  | StoresData<br>© |             |          |          |          |  |  |
| 2  |                 | VERSION     | Actuals  | Budget   | Forecast |  |  |
| 3  |                 | VERSION     | Actual   | Budget   | Forecast |  |  |
| 4  | STORE           | DATE        |          |          |          |  |  |
| 5  | InterMart       | ► (all)     | 5,200.00 | 6,500.00 | 6,600.00 |  |  |
| 6  | Frills          | ► (all)     | 3,300.00 | 3,300.00 | 3,400.00 |  |  |
| 7  | Kullens         | ► (all)     | 5,700.00 | 5,000.00 | 5,000.00 |  |  |
| 8  | Farlos          | ▼ (all)     | 3,300.00 | 3,700.00 | 3,700.00 |  |  |
| 9  |                 | ▼ 2017      | 3,300.00 | 3,700.00 | 3,700.00 |  |  |
| 10 |                 | ▼ Q1 (2017) | 3,300.00 | 3,700.00 | 3,700.00 |  |  |
| 11 |                 | Jan (2017)  | 600.00   | 900.00   | 800.00   |  |  |
| 12 |                 | Feb (2017)  | 1,300.00 | 1,000.00 | 1,400.00 |  |  |
| 13 |                 | Mar (2017)  | 1,400.00 | 1,800.00 | 1,500.00 |  |  |
| 14 | Hudsons         | ► (all)     | 4,200.00 | 4,300.00 | 4,300.00 |  |  |

| 1  | StoresData |             |          |          |          |
|----|------------|-------------|----------|----------|----------|
| 2  |            | VERSION     | Actuals  | Budget   | Forecast |
| 3  |            | VERSION     | Actual   | Budget   | Forecast |
| 4  | STORE      | DATE        |          |          |          |
| 5  | InterMart  | ► (all)     | 5,200.00 | 6,500.00 | 6,600.00 |
| 6  | Frills     | ► (all)     | 3,300.00 | 3,300.00 | 3,400.00 |
| 7  | Kullens    | ► (all)     | 5,700.00 | 5,000.00 | 5,000.00 |
| 8  | Farlos     | ▼ (all)     | 3,300.00 | 3,700.00 | 4,000.00 |
| 9  |            | ▼ 2017      | 3,300.00 | 3,700.00 | 4,000.00 |
| 10 |            | ▼ Q1 (2017) | 3,300.00 | 3,700.00 | 4,000.00 |
| 11 |            | Jan (2017)  | 600.00   | 900.00   | 864.80   |
| 12 |            | Feb (2017)  | 1,300.00 | 1,000.00 | 1,513.60 |
| 13 |            | Mar (2017)  | 1,400.00 | 1,800.00 | 1,621.60 |
| 14 | Hudsons    | ► (all)     | 4,200.00 | 4,300.00 | 4,300.00 |

| 1 | StoresData<br>⊕ |         |          |          |          | A<br>•           |
|---|-----------------|---------|----------|----------|----------|------------------|
| 2 |                 | VERSION | Actuals  | Budget   | Forecast | Forecast         |
| 3 |                 | VERSION | Actual   | Budget   | Forecast | Private Forecast |
| 4 | STORE           | DATE    |          |          |          |                  |
| 5 | InterMart       | ► (all) | 5,200.00 | 6,500.00 | 6,600.00 | 6,600.00         |
| 6 | Frills          | ► (all) | 3,300.00 | 3,300.00 | 3,400.00 | 3,400.00         |
| 7 | Kullens         | ► (all) | 5,700.00 | 5,000.00 | 5,000.00 | 5,000.00         |
| 8 | Farlos          | ▼ (all) | 3,300.00 | 3,700.00 | 4,000.00 | 4,000.00         |
| 9 | Hudsons         | ► (all) | 4,200.00 | 4,300.00 | 4,300.00 | 4,300.00         |