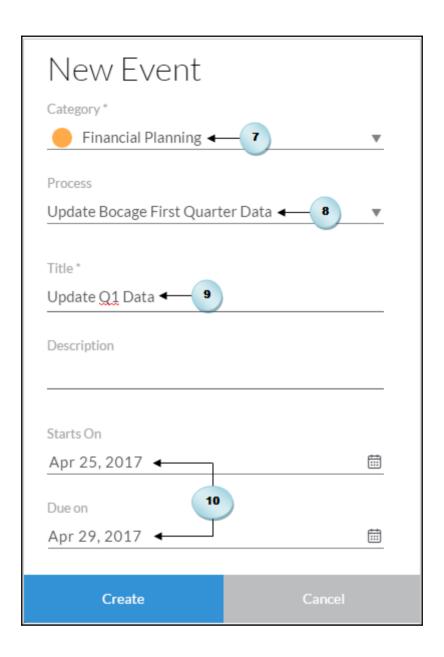

## **Chapter 8: Collaboration**

Update Q1 Data, event from SAP BusinessObjects Cloud

- Link
  - https://eu1.sapbusinessobjects.cloud/sap/fpa/ui/#;view\_id=em;eventId=E85BFF58EF
- Description -
- assignees
  - Admin
- Tasks
  - Update Q1 data for West US in the Bocage model
    - Description -
    - Duedate 2017-04-29
    - Reminder reminder 3 days before