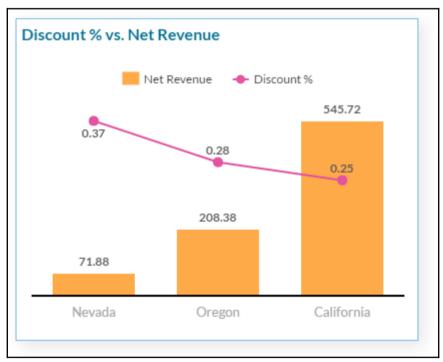

## **Chapter 4: Creating Stories Using Charts**

| B | ▼ 🖫 | Time      | <b>#</b> | Account   | ⊕ Store ID ⊕   | ) Location 🌐       | Product      |
|---|-----|-----------|----------|-----------|----------------|--------------------|--------------|
| T |     |           |          |           |                |                    |              |
|   | ID  | Descripti | Latitude | Longitude | Store Name     | Stores_DisplayName | Stores_GEOID |
| 1 | ST1 |           |          | -121.7354 | Second Hand    | 38.6362,-121.7354  | 0            |
| 2 | ST2 |           |          | -114.62   | Meadow Depot   | 36.157,-114.62     | 1            |
| 3 | ST3 |           |          | -121.5713 | Value Clothing | 38.4359,-121.5713  | 2            |