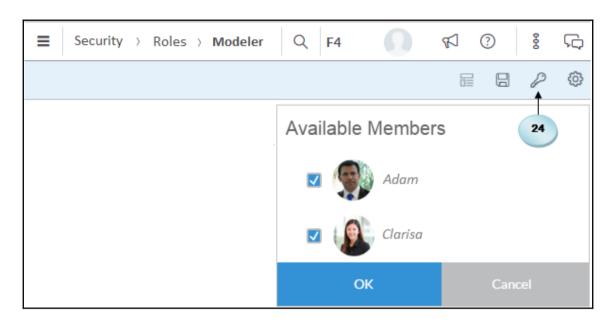

| Select Roles                                                      |
|-------------------------------------------------------------------|
| Available Members                                                 |
| Admin Planning Administrator: Full Privileges                     |
| ☐ Modeler Planning Modeler: Modelling                             |
| ☐ Planner_Report Planner_Reporter: Planning & Reporting Privil''' |
| ☐ Viewer Planning Viewer: Read Privileges                         |