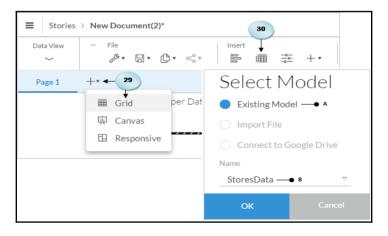

## **Chapter 6: Analyzing Data Using Geomaps and Other Objects**

| Select Models To                                                                     | o Add    |
|--------------------------------------------------------------------------------------|----------|
| <ul><li>Existing Model</li><li>Import File</li><li>Connect to Google Drive</li></ul> |          |
| Name Planned_Events ← 36                                                             | $\nabla$ |
| ОК                                                                                   | Cancel   |