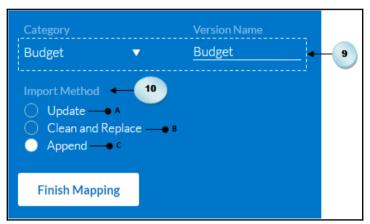

| 8 | - 0       | Time        | Account      | State       | City     | Store       | Manager        |
|---|-----------|-------------|--------------|-------------|----------|-------------|----------------|
| Ţ |           |             |              |             |          |             |                |
|   | 0         |             |              | Description | Location | DisplayName | Location_GEOID |
| 1 | 5a606acd  | 2446639a025 | 233b66f0e3a  | Frills      | 38.6362  | 121.7354    | 0              |
| 2 | c05d878ft | 39bf631804  | e5a67bb1e47  | Hudsons     | 35.8795  | -114.9998   | 1              |
| 3 | 2c0d470b  | 156748da17  | 395cd8a25802 | InterMart   | 44.0889  | 122.5611    | 2              |























## **Chapter 3: Planning model**











































|    | Page 1          | Page 2      |          |          |          |  |  |
|----|-----------------|-------------|----------|----------|----------|--|--|
|    | А               | В           | С        | Ð        | E        |  |  |
| 1  | StoresData<br>© |             |          |          |          |  |  |
| 2  |                 | VERSION     | Actuals  | Budget   | Forecast |  |  |
| 3  |                 | VERSION     | Actual   | Budget   | Forecast |  |  |
| 4  | STORE           | DATE        |          |          |          |  |  |
| 5  | InterMart       | ► (all)     | 5,200.00 | 6,500.00 | 6,600.00 |  |  |
| 6  | Frills          | ► (all)     | 3,300.00 | 3,300.00 | 3,400.00 |  |  |
| 7  | Kullens         | ► (all)     | 5,700.00 | 5,000.00 | 5,000.00 |  |