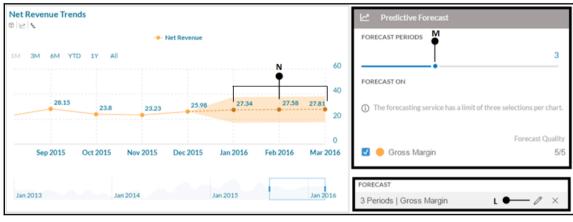

nes sales for the fictional company "The Best Run Juice Company". Feel free to click around and explore the data!





























## **Chapter 6: Analyzing Data Using Geomaps and Other Objects**





















































| Select Models To                                                                     | o Add    |
|--------------------------------------------------------------------------------------|----------|
| <ul><li>Existing Model</li><li>Import File</li><li>Connect to Google Drive</li></ul> |          |
| Name Planned_Events ← 36                                                             | $\nabla$ |
| ОК                                                                                   | Cancel   |

















































## **Chapter 7: Working with Tables and Grids**



















































|              |              | ▼ 2016 | ► Q1 (2016) |
|--------------|--------------|--------|-------------|
| ► California | Totals       | 216.75 | 57.44       |
|              | Kiran Raj    | 50.05  | 14.53       |
|              | David Carl   | 39.41  | 10.90       |
|              | Janet Bury   | 31.26  | 8.33        |
| ▶ Oregon     | Totals       | 76.09  | 22.16       |
|              | David Carl   | 14.19  | 3.52        |
|              | Nancy Miller | 10.21  | 3.13        |
|              | John Minker  | 9.66   | 3.72        |
| ► Nevada     | Totals       | 28.00  | 6.01        |
|              | Kiran Raj    | 10.20  | 2.71        |
|              | Gary Dumin   |