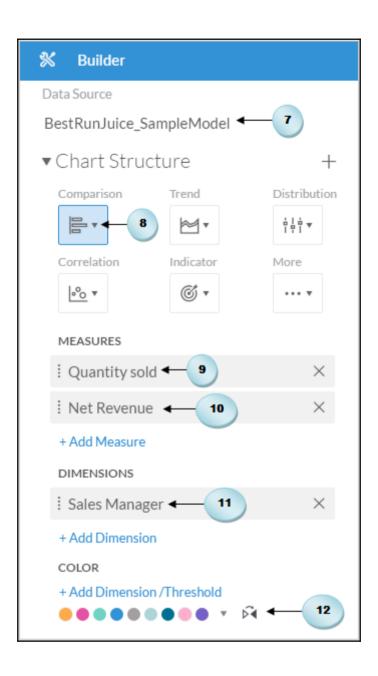

## **Chapter 4: Creating Stories Using Charts**

| B | ▼ 🖫 | Time      | <b>#</b> | Account   | ⊕ Store ID ⊕   | ) Location 🌐       | Product      |
|---|-----|-----------|----------|-----------|----------------|--------------------|--------------|
| T |     |           |          |           |                |                    |              |
|   | ID  | Descripti | Latitude | Longitude | Store Name     | Stores_DisplayName | Stores_GEOID |
| 1 | ST1 |           |          | -121.7354 | Second Hand    | 38.6362,-121.7354  | 0            |
| 2 | ST2 |           |          | -114.62   | Meadow Depot   | 36.157,-114.62     | 1            |
| 3 | ST3 |           |          | -121.5713 | Value Clothing | 38.4359,-121.5713  | 2            |