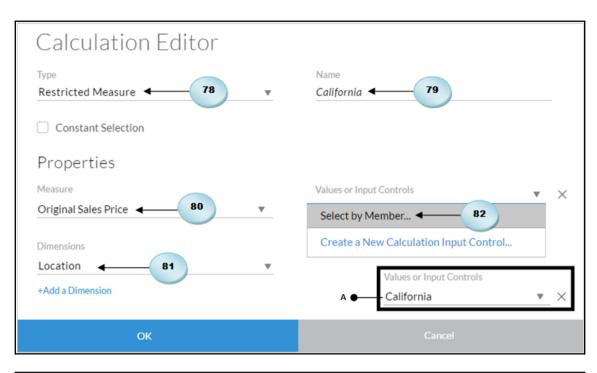

28.66 % -

—— E

Amount

Product Others

Location California

Calculation Gross Margin %

| Calculation Editor            |   |                             |
|-------------------------------|---|-----------------------------|
| Type Calculated Measure   ◆ A | • | Name Incremented Sales ── B |
|                               |   | Available Objects           |
|                               |   | INPUT CONTROLS + Create New |