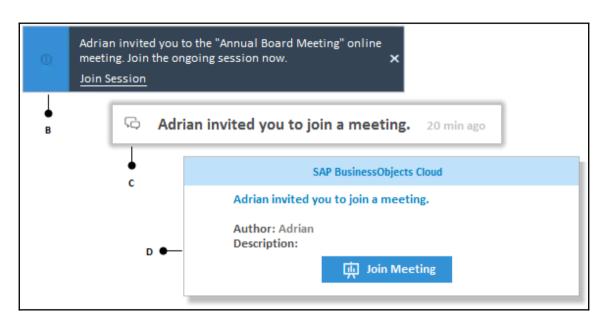

## **Chapter 8: Collaboration**

Update Q1 Data, event from SAP BusinessObjects Cloud

- Link
  - https://eu1.sapbusinessobjects.cloud/sap/fpa/ui/#;view\_id=em;eventId=E85BFF58EF
- Description -
- assignees
  - Admin
- Tasks
  - Update Q1 data for West US in the Bocage model
    - Description -
    - Duedate 2017-04-29
    - Reminder reminder 3 days before