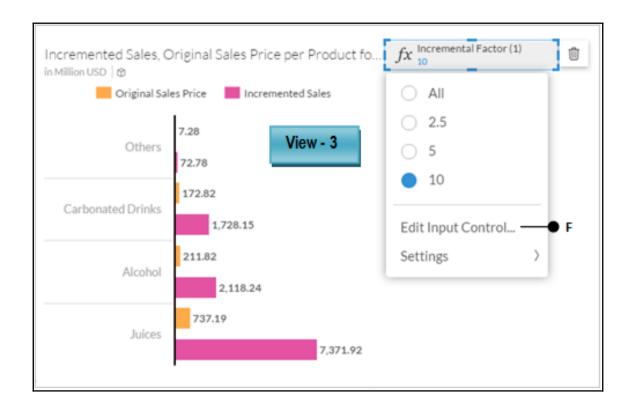

28.66 % -

—— E

Amount

Product Others

Location California

Calculation Gross Margin %

| Calculation Editor            |   |                             |
|-------------------------------|---|-----------------------------|
| Type Calculated Measure   ◆ A | • | Name Incremented Sales ── B |
|                               |   | Available Objects           |
|                               |   | INPUT CONTROLS + Create New |