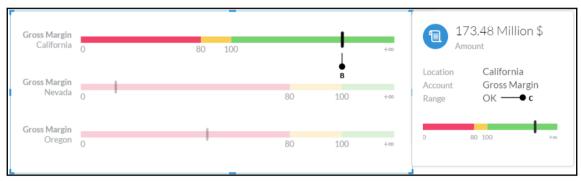

28.66 % -

—— E

Amount

Product Others

Location California

Calculation Gross Margin %

| Calculation Editor            |   |                             |
|-------------------------------|---|-----------------------------|
| Type Calculated Measure   ◆ A | • | Name Incremented Sales ── B |
|                               |   | Available Objects           |
|                               |   | INPUT CONTROLS + Create New |