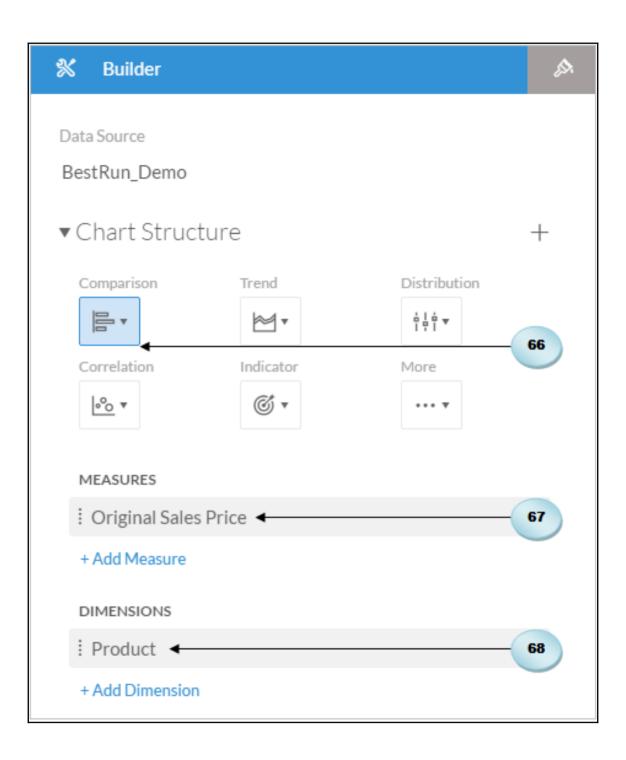

## **Chapter 2: Models in SAP Analytics Cloud**

| 8 | Time                 | Account              | State        | City      | Store | Manager      | Product          |
|---|----------------------|----------------------|--------------|-----------|-------|--------------|------------------|
| Ţ | Currency             |                      |              |           |       |              |                  |
|   | ID                   | Description          | Account Type | Hierarchy | Units | & Currencies | Aggregation Type |
| 1 | SalesRevenue         | Sales Revenue        |              |           | Curre | ency         | 7                |
|   | GrossMargin          | Gross Margin         |              |           | Curre | ency         |                  |
| 3 | Discount             | Discount             |              |           | Curre | ency         |                  |
| 4 | Original Sales Price | Original Sales Price |              |           | Curre | ency         |                  |
| 5 | Quantitysold         | Quantity sold        |              |           |       |              |                  |