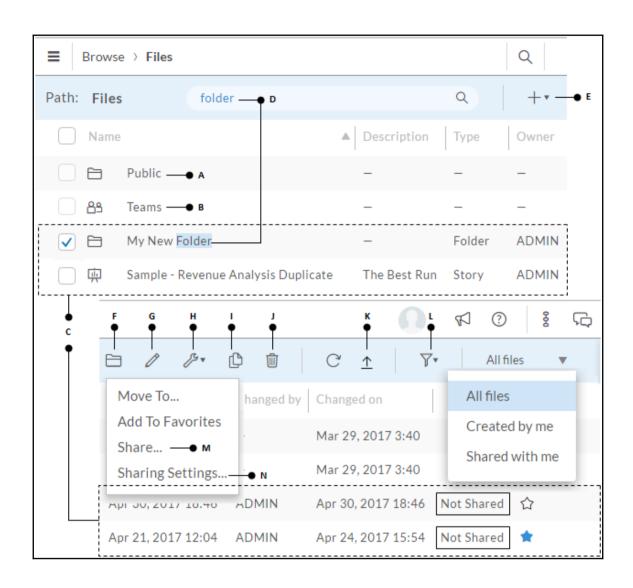

|  |  |
| 13       |                                              | Instore Event     | 13.00                 | -             | -                    |                  |  |  |
| 14       |                                              | Flyers            | 29.00                 | -             | -                    |                  |  |  |























## **Chapter 8: Collaboration**

















































Update Q1 Data, event from SAP BusinessObjects Cloud

- Link
  - https://eu1.sapbusinessobjects.cloud/sap/fpa/ui/#;view\_id=em;eventId=E85BFF58EF
- Description -
- assignees
  - Admin
- Tasks
  - Update Q1 data for West US in the Bocage model
    - Description -
    - Duedate 2017-04-29
    - Reminder reminder 3 days before















## **Chapter 9: Digital Boardroom**























| Navigation  Label Sales Manager Ove |          | rget         |   |                          |
|-------------------------------------|----------|--------------|---|--------------------------|
| Navigate to Age                     | nda Sub  | Item —● A    |   | ▼                        |
| Agenda Sub Item                     |          | B<br>•       |   | ▼                        |
| Overview Page                       |          | Content Page |   | Context Page             |
| Sample Story                        | ▼        | Sample Story | ₩ | Sample Story      ▼      |
| Summary                             | *        | Analysis     | * | Sales Manager Overview ▼ |
| In single screen mode, s            | croll to |