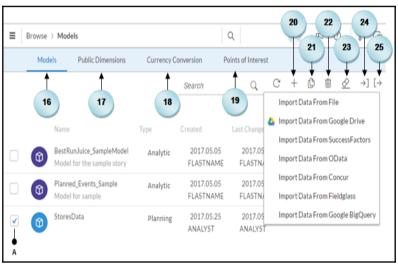

## **Chapter 2: Models in SAP Analytics Cloud**

| 8 | Time                 | Account              | State        | City      | Store | Manager      | Product          |
|---|----------------------|----------------------|--------------|-----------|-------|--------------|------------------|
| Ţ | Currency             |                      |              |           |       |              |                  |
|   | ID                   | Description          | Account Type | Hierarchy | Units | & Currencies | Aggregation Type |
| 1 | SalesRevenue         | Sales Revenue        |              |           | Curre | ency         | 7                |
|   | GrossMargin          | Gross Margin         |              |           | Curre | ency         |                  |
| 3 | Discount             | Discount             |              |           | Curre | ency         |                  |
| 4 | Original Sales Price | Original Sales Price |              |           | Curre | ency         |                  |
| 5 | Quantitysold         | Quantity sold        |              |           |       |              |                  |