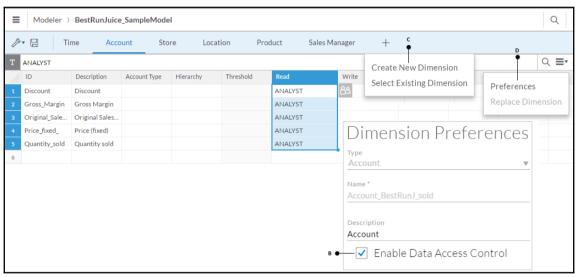

## **Chapter 2: Models in SAP Analytics Cloud**

| 8 | Time                 | Account              | State        | City      | Store | Manager      | Product          |
|---|----------------------|----------------------|--------------|-----------|-------|--------------|------------------|
| Ţ | Currency             |                      |              |           |       |              |                  |
|   | ID                   | Description          | Account Type | Hierarchy | Units | & Currencies | Aggregation Type |
| 1 | SalesRevenue         | Sales Revenue        |              |           | Curre | ency         | 7                |
|   | GrossMargin          | Gross Margin         |              |           | Curre | ency         |                  |
| 3 | Discount             | Discount             |              |           | Curre | ency         |                  |
| 4 | Original Sales Price | Original Sales Price |              |           | Curre | ency         |                  |
| 5 | Quantitysold         | Quantity sold        |              |           |       |              |                  |