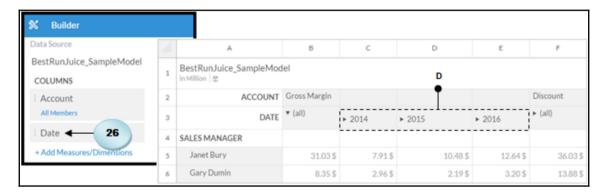

| fx       | = C6-C7 — • I                           |                     |          |                      |               |               |  |
|----------|-----------------------------------------|---------------------|----------|----------------------|---------------|---------------|--|
| $\Delta$ | Α                                       | В                   | С        | D                    | Ε             | F             |  |
| 1        | BestRunJuice_SampleModel in Million   ⊕ |                     |          |                      |               |               |  |
| 2        | ACCOUNT                                 | Gross Margin        | Discount | Original Sales Price | Price (fixed) | Quantity sold |  |
| 3        |                                         | 235.04\$            | 303.13\$ | 1,129.11\$           | 0.21\$        | 204.31        |  |
| 4        |                                         |                     |          |                      |               |               |  |
| 5        |                                         | Actual              | Forecast |                      |               |               |  |
| 6        | Sales                                   | 1,129.11 Million \$ | 1,200.00 |                      |               |               |  |
| 7        | Discount                                | 303.13 Million \$   | 750.00   |                      |               |               |  |
| 8        | Net Revenue                             | 825.98 Million \$   | 450.00   | <b>—●</b> J          |               |               |  |
| 9        |                                         | 825.98 Million \$   |          |                      | K<br>T        |               |  |

| 4 | А                                         | В                   | С         | D                    | Е             | F             |  |  |
|---|-------------------------------------------|---------------------|-----------|----------------------|---------------|---------------|--|--|
| 1 | 1 BestRunJuice_SampleModel in Million   ⊕ |                     |           |                      |               |               |  |  |
| 2 | ACCOUNT                                   | Gross Margin        | Discount  | Original Sales Price | Price (fixed) | Quantity sold |  |  |
| 3 |                                           | 235.04\$            | 303.13 \$ | 1,129.11\$           | 0.21\$        | 204.31        |  |  |
| 4 |                                           |                     |           |                      |               |               |  |  |
| 5 |                                           | Actual              | Forecast  |                      |               |               |  |  |
| 6 | Sales                                     | 1,129.11 Million \$ | 1,200.00  |                      |               |               |  |  |
| 7 | Discount                                  | 303.13 Million \$   | 750.00    | ▼ Style              |               | +             |  |  |
| 8 | Net Revenue                               | 825.98 Million \$   | 450.00    | O Default            |               |               |  |  |
| 9 |                                           |                     |           | ○ StateSty           | le ──● L      |               |  |  |
|   | CityStyle ──● M                           |                     |           |                      |               |               |  |  |