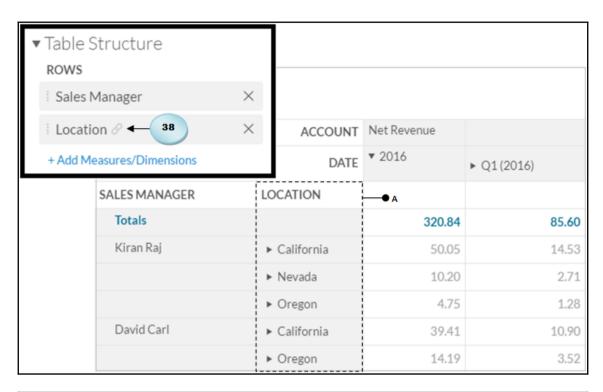

## **Chapter 7: Working with Tables and Grids**

|              |              | ▼ 2016 | ► Q1 (2016) |
|--------------|--------------|--------|-------------|
| ► California | Totals       | 216.75 | 57.44       |
|              | Kiran Raj    | 50.05  | 14.53       |
|              | David Carl   | 39.41  | 10.90       |
|              | Janet Bury   | 31.26  | 8.33        |
| ▶ Oregon     | Totals       | 76.09  | 22.16       |
|              | David Carl   | 14.19  | 3.52        |
|              | Nancy Miller | 10.21  | 3.13        |
|              | John Minker  | 9.66   | 3.72        |
| ► Nevada     | Totals       | 28.00  | 6.01        |
|              | Kiran Raj    | 10.20  | 2.71        |
|              | Gary Dumin   | 5.83   | 1.43        |
|              | Nancy Miller | 4.45   | 0.83        |