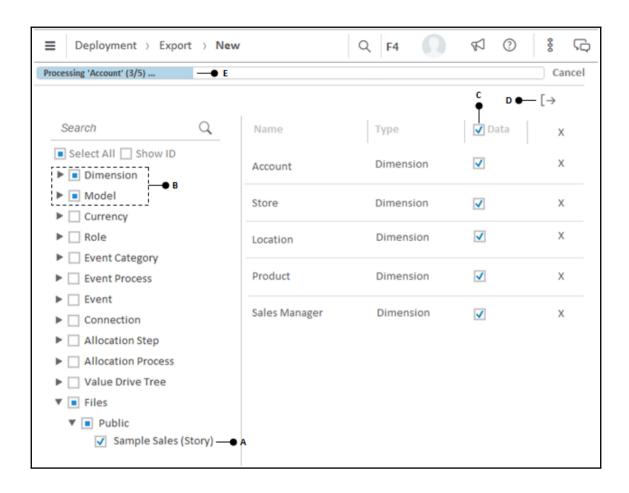

coveries        |        |      |        |        | X       |          |       |        |                                                                        |
| Boardroom<br>Agenda             | Х      | Х    | X      | Х      |         |          | Х     |        |                                                                        |







|   | USER ID  | FIRST NAME | LAST NAME | DISPLAY NAME | E-MAIL             | MANAGER | ROLES        |     |
|---|----------|------------|-----------|--------------|--------------------|---------|--------------|-----|
| 1 | ADAM     | Adam       | Smith     | Adam         | adam.smith@sap.com | ī.      | System_Owner | o o |
| 2 | VICTORIA | Victoria   | Swanson   | Victoria     | v.swanson@sap.com  | ā       | Admin        | ō   |