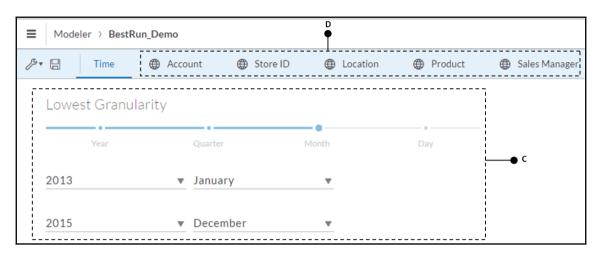

## **Chapter 2: Models in SAP Analytics Cloud**

| 8 | Time                 | Account              | State        | City      | Store | Manager      | Product          |
|---|----------------------|----------------------|--------------|-----------|-------|--------------|------------------|
| Ţ | Currency             |                      |              |           |       |              |                  |
|   | ID                   | Description          | Account Type | Hierarchy | Units | & Currencies | Aggregation Type |
| 1 | SalesRevenue         | Sales Revenue        |              |           | Curre | ency         | 7                |
|   | GrossMargin          | Gross Margin         |              |           | Curre | ency         |                  |
| 3 | Discount             | Discount             |              |           | Curre | ency         |                  |
| 4 | Original Sales Price | Original Sales Price |              |           | Curre | ency         |                  |
| 5 | Quantitysold         | Quantity sold        |              |           |       |              |                  |