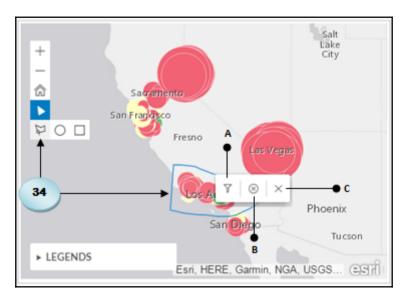

## **Chapter 6: Analyzing Data Using Geomaps and Other Objects**

| Select Models To                                                                     | o Add    |
|--------------------------------------------------------------------------------------|----------|
| <ul><li>Existing Model</li><li>Import File</li><li>Connect to Google Drive</li></ul> |          |
| Name Planned_Events ← 36                                                             | $\nabla$ |
| ОК                                                                                   | Cancel   |