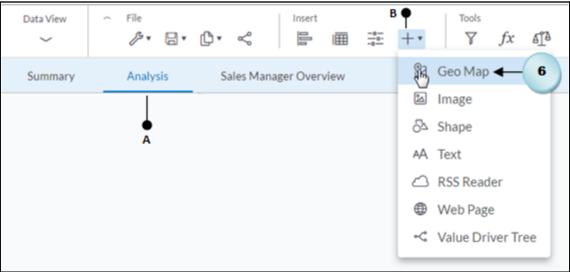

## **Chapter 6: Analyzing Data Using Geomaps and Other Objects**

| Select Models To                                                                     | o Add    |
|--------------------------------------------------------------------------------------|----------|
| <ul><li>Existing Model</li><li>Import File</li><li>Connect to Google Drive</li></ul> |          |
| Name Planned_Events ← 36                                                             | $\nabla$ |
| ОК                                                                                   | Cancel   |