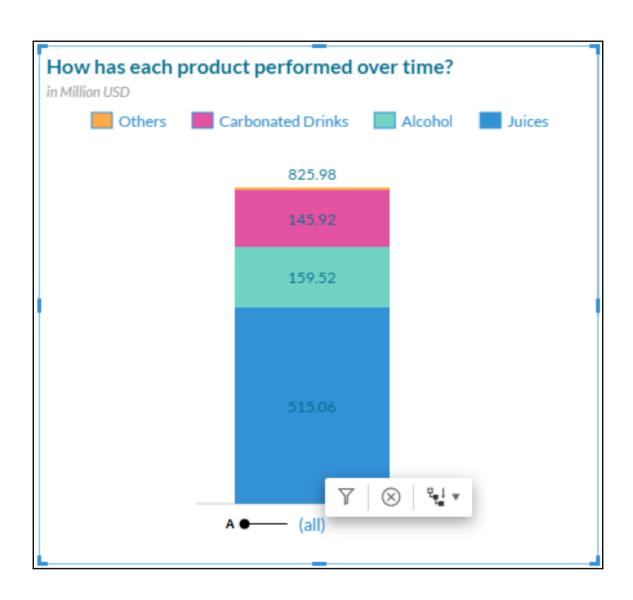

| fx       | = C6-C7 — • I                           |                     |          |                      |               |               |  |
|----------|-----------------------------------------|---------------------|----------|----------------------|---------------|---------------|--|
| $\Delta$ | Α                                       | В                   | С        | D                    | Ε             | F             |  |
| 1        | BestRunJuice_SampleModel in Million   ⊕ |                     |          |                      |               |               |  |
| 2        | ACCOUNT                                 | Gross Margin        | Discount | Original Sales Price | Price (fixed) | Quantity sold |  |
| 3        |                                         | 235.04\$            | 303.13\$ | 1,129.11\$           | 0.21\$        | 204.31        |  |
| 4        |                                         |                     |          |                      |               |               |  |
| 5        |                                         | Actual              | Forecast |                      |               |               |  |
| 6        | Sales                                   | 1,129.11 Million \$ | 1,200.00 |                      |               |               |  |
| 7        | Discount                                | 303.13 Million \$   | 750.00   |                      |               |               |  |
| 8        | Net Revenue                             | 825.98 Million \$   | 450.00   | <b>—●</b> J          |               |               |  |
| 9        |                                         | 825.98 Million \$   |          |                      | K<br>T        |               |  |