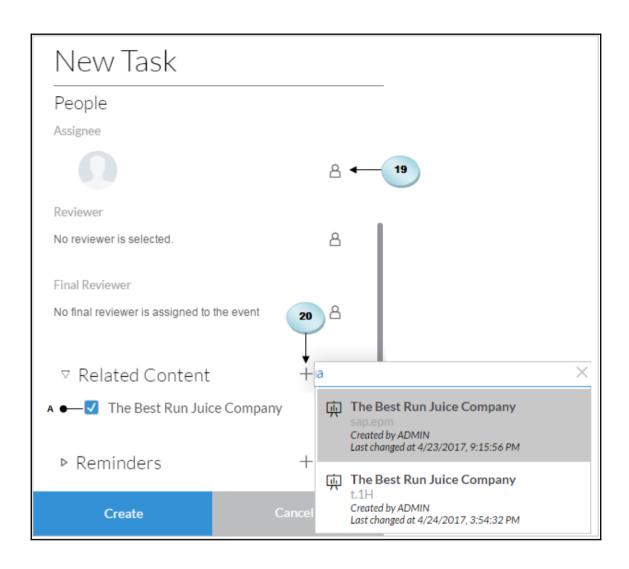

## **Chapter 8: Collaboration**

Update Q1 Data, event from SAP BusinessObjects Cloud

- Link
  - https://eu1.sapbusinessobjects.cloud/sap/fpa/ui/#;view\_id=em;eventId=E85BFF58EF
- Description -
- assignees
  - Admin
- Tasks
  - Update Q1 data for West US in the Bocage model
    - Description -
    - Duedate 2017-04-29
    - Reminder reminder 3 days before