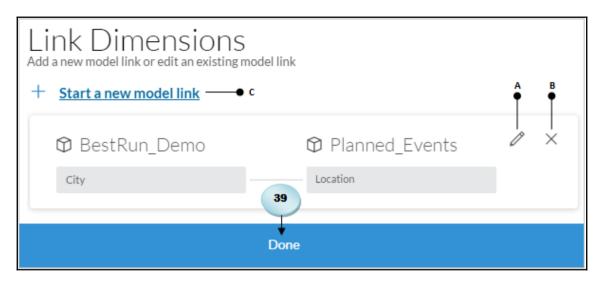

(2013) - Q4 (2015)

This story outlines sales for the fictional company "The Best Run Juice Company". Feel free to click around and explore the data!





























## **Chapter 6: Analyzing Data Using Geomaps and Other Objects**





















































| Select Models To                                                                     | o Add    |
|--------------------------------------------------------------------------------------|----------|
| <ul><li>Existing Model</li><li>Import File</li><li>Connect to Google Drive</li></ul> |          |
| Name Planned_Events ← 36                                                             | $\nabla$ |
| ОК                                                                                   | Cancel   |

















































## **Chapter 7: Working with Tables and Grids**



















































|              |              | ▼ 2016 | ► Q1 (2016) |
|--------------|--------------|--------|-------------|
| ► California | Totals       | 216.75 | 57.44       |
|              | Kiran Raj    | 50.05  | 14.53       |
|              | David Carl   | 39.41  | 10.90       |
|              | Janet Bury   | 31.26  | 8.33        |
| ▶ Oregon     | Totals       | 76.09  | 22.16       |
|              | David Carl   | 14.19  | 3.52        |
|              | Nancy Miller | 10.21  | 3.13        |
|              | John Minker  | 9.66   | 3.72        |
| ► Nevada     | Totals       | 28.00  | 6.01        |
|              | Kiran Raj    | 10.20  | 2.71