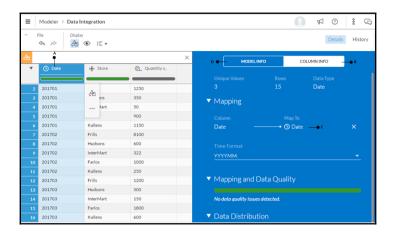

## **Chapter 3: Planning model**

|    | Page 1          | Page 2      |          |          |          |  |  |
|----|-----------------|-------------|----------|----------|----------|--|--|
|    | А               | В           | С        | Ð        | E        |  |  |
| 1  | StoresData<br>© |             |          |          |          |  |  |
| 2  |                 | VERSION     | Actuals  | Budget   | Forecast |  |  |
| 3  |                 | VERSION     | Actual   | Budget   | Forecast |  |  |
| 4  | STORE           | DATE        |          |          |          |  |  |
| 5  | InterMart       | ► (all)     | 5,200.00 | 6,500.00 | 6,600.00 |  |  |
| 6  | Frills          | ► (all)     | 3,300.00 | 3,300.00 | 3,400.00 |  |  |
| 7  | Kullens         | ► (all)     | 5,700.00 | 5,000.00 | 5,000.00 |  |  |
| 8  | Farlos          | ▼ (all)     | 3,300.00 | 3,700.00 | 3,700.00 |  |  |
| 9  |                 | ▼ 2017      | 3,300.00 | 3,700.00 | 3,700.00 |  |  |
| 10 |                 | ▼ Q1 (2017) | 3,300.00 | 3,700.00 | 3,700.00 |  |  |
| 11 |                 | Jan (2017)  | 600.00   | 900.00   | 800.00   |  |  |
| 12 |                 | Feb (2017)  | 1,300.00 | 1,000.00 | 1,400.00 |  |  |
| 13 |                 | Mar (2017)  | 1,400.00 | 1,800.00 | 1,500.00 |  |  |
| 14 | Hudsons         | ► (all)     | 4,200.00 | 4,300.00 | 4,300.00 |  |  |

| 1  | StoresData |             |          |          |          |
|----|------------|-------------|----------|----------|----------|
| 2  |            | VERSION     | Actuals  | Budget   | Forecast |
| 3  |            | VERSION     | Actual   | Budget   | Forecast |
| 4  | STORE      | DATE        |          |          |          |
| 5  | InterMart  | ► (all)     | 5,200.00 | 6,500.00 | 6,600.00 |
| 6  | Frills     | ► (all)     | 3,300.00 | 3,300.00 | 3,400.00 |
| 7  | Kullens    | ► (all)     | 5,700.00 | 5,000.00 | 5,000.00 |
| 8  | Farlos     | ▼ (all)     | 3,300.00 | 3,700.00 | 4,000.00 |
| 9  |            | ▼ 2017      | 3,300.00 | 3,700.00 | 4,000.00 |
| 10 |            | ▼ Q1 (2017) | 3,300.00 | 3,700.00 | 4,000.00 |
| 11 |            | Jan (2017)  | 600.00   | 900.00   | 864.80   |
| 12 |            | Feb (2017)  | 1,300.00 | 1,000.00 | 1,513.60 |
| 13 |            | Mar (2017)  | 1,400.00 | 1,800.00 | 1,621.60 |
| 14 | Hudsons    | ► (all)     | 4,200.00 | 4,300.00 | 4,300.00 |

| 1 | StoresData<br>⊕ |         |          |          |          | A<br>•           |
|---|-----------------|---------|----------|----------|----------|------------------|
| 2 |                 | VERSION | Actuals  | Budget   | Forecast | Forecast         |
| 3 |                 | VERSION | Actual   | Budget   | Forecast | Private Forecast |
| 4 | STORE           | DATE    |          |          |          |                  |
| 5 | InterMart       | ► (all) | 5,200.00 | 6,500.00 | 6,600.00 | 6,600.00         |
| 6 | Frills          | ► (all) | 3,300.00 | 3,300.00 | 3,400.00 | 3,400.00         |
| 7 | Kullens         | ► (all) | 5,700.00 | 5,000.00 | 5,000.00 | 5,000.00         |
| 8 | Farlos          | ▼ (all) | 3,300.00 | 3,700.00 | 4,000.00 | 4,000.00         |
| 9 | Hudsons         | ► (all) | 4,200.00 | 4,300.00 | 4,300.00 | 4,300.00         |