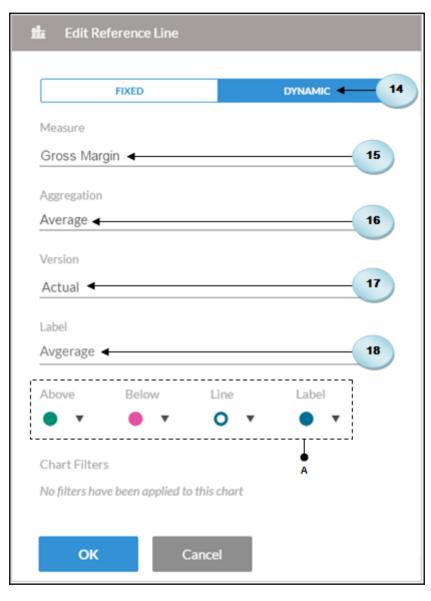

## **Chapter 3: Planning model**

|    | Page 1          | Page 2      |          |          |          |  |  |
|----|-----------------|-------------|----------|----------|----------|--|--|
|    | А               | В           | С        | Ð        | E        |  |  |
| 1  | StoresData<br>© |             |          |          |          |  |  |
| 2  |                 | VERSION     | Actuals  | Budget   | Forecast |  |  |
| 3  |                 | VERSION     | Actual   | Budget   | Forecast |  |  |
| 4  | STORE           | DATE        |          |          |          |  |  |
| 5  | InterMart       | ► (all)     | 5,200.00 | 6,500.00 | 6,600.00 |  |  |
| 6  | Frills          | ► (all)     | 3,300.00 | 3,300.00 | 3,400.00 |  |  |
| 7  | Kullens         | ► (all)     | 5,700.00 | 5,000.00 | 5,000.00 |  |  |
| 8  | Farlos          | ▼ (all)     | 3,300.00 | 3,700.00 | 3,700.00 |  |  |
| 9  |                 | ▼ 2017      | 3,300.00 | 3,700.00 | 3,700.00 |  |  |
| 10 |                 | ▼ Q1 (2017) | 3,300.00 | 3,700.00 | 3,700.00 |  |  |
| 11 |                 | Jan (2017)  | 600.00   | 900.00   | 800.00   |  |  |
| 12 |                 | Feb (2017)  | 1,300.00 | 1,000.00 | 1,400.00 |  |  |
| 13 |                 | Mar (2017)  | 1,400.00 | 1,800.00 | 1,500.00 |  |  |
| 14 | Hudsons         | ► (all)     | 4,200.00 | 4,300.00 | 4,300.00 |  |  |

| 1  | StoresData |             |          |          |          |
|----|------------|-------------|----------|----------|----------|
| 2  |            | VERSION     | Actuals  | Budget   | Forecast |
| 3  |            | VERSION     | Actual   | Budget   | Forecast |
| 4  | STORE      | DATE        |          |          |          |
| 5  | InterMart  | ► (all)     | 5,200.00 | 6,500.00 | 6,600.00 |
| 6  | Frills     | ► (all)     | 3,300.00 | 3,300.00 | 3,400.00 |
| 7  | Kullens    | ► (all)     | 5,700.00 | 5,000.00 | 5,000.00 |
| 8  | Farlos     | ▼ (all)     | 3,300.00 | 3,700.00 | 4,000.00 |
| 9  |            | ▼ 2017      | 3,300.00 | 3,700.00 | 4,000.00 |
| 10 |            | ▼ Q1 (2017) | 3,300.00 | 3,700.00 | 4,000.00 |
| 11 |            | Jan (2017)  | 600.00   | 900.00   | 864.80   |
| 12 |            | Feb (2017)  | 1,300.00 | 1,000.00 | 1,513.60 |
| 13 |            | Mar (2017)  | 1,400.00 | 1,800.00 | 1,621.60 |
| 14 | Hudsons    | ► (all)     | 4,200.00 | 4,300.00 | 4,300.00 |

| 1 | StoresData<br>⊕ |         |          |          |          | A<br>•           |
|---|-----------------|---------|----------|----------|----------|------------------|
| 2 |                 | VERSION | Actuals  | Budget   | Forecast | Forecast         |
| 3 |                 | VERSION | Actual   | Budget   | Forecast | Private Forecast |
| 4 | STORE           | DATE    |          |          |          |                  |
| 5 | InterMart       | ► (all) | 5,200.00 | 6,500.00 | 6,600.00 | 6,600.00         |
| 6 | Frills          | ► (all) | 3,300.00 | 3,300.00 | 3,400.00 | 3,400.00         |
| 7 | Kullens         | ► (all) | 5,700.00 | 5,000.00 | 5,000.00 | 5,000.00         |
| 8 | Farlos          | ▼ (all) | 3,300.00 | 3,700.00 | 4,000.00 | 4,000.00         |
| 9 | Hudsons         | ► (all) | 4,200.00 | 4,300.00 | 4,300.00 | 4,300.00         |