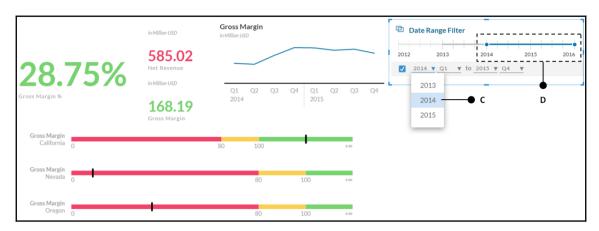

28.66 % -

—— E

Amount

Product Others

Location California

Calculation Gross Margin %

| Calculation Editor            |   |                             |
|-------------------------------|---|-----------------------------|
| Type Calculated Measure   ◆ A | • | Name Incremented Sales ── B |
|                               |   | Available Objects           |
|                               |   | INPUT CONTROLS + Create New |