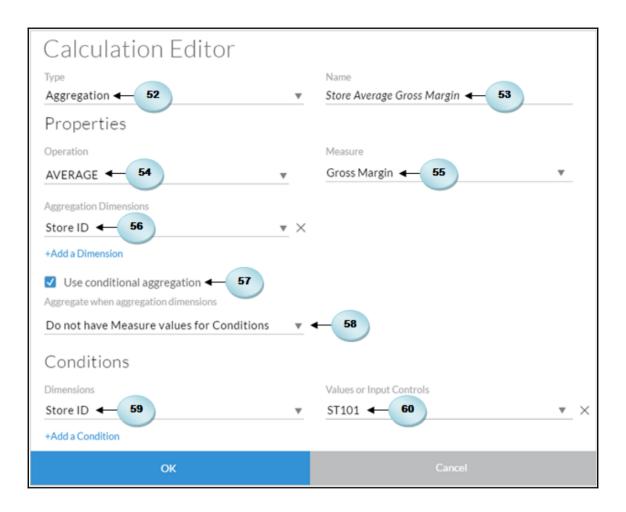

## **Chapter 4: Creating Stories Using Charts**

| B | ▼ 🖫 | Time      | <b>#</b> | Account   | ⊕ Store ID ⊕   | ) Location 🌐       | Product      |
|---|-----|-----------|----------|-----------|----------------|--------------------|--------------|
| T |     |           |          |           |                |                    |              |
|   | ID  | Descripti | Latitude | Longitude | Store Name     | Stores_DisplayName | Stores_GEOID |
| 1 | ST1 |           |          | -121.7354 | Second Hand    | 38.6362,-121.7354  | 0            |
| 2 | ST2 |           |          | -114.62   | Meadow Depot   | 36.157,-114.62     | 1            |
| 3 | ST3 |           |          | -121.5713 | Value Clothing | 38.4359,-121.5713  | 2            |