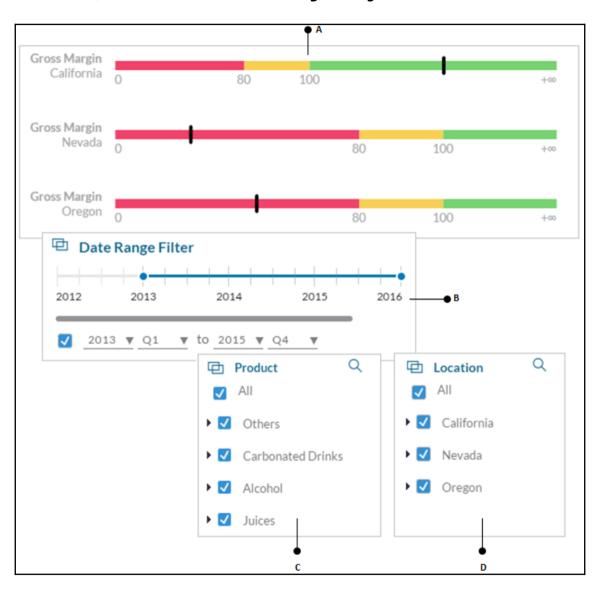

## **Chapter 4: Creating Stories Using Charts**

| B | ▼ 🖫 | Time      | <b>#</b> | Account   | ⊕ Store ID ⊕   | ) Location 🌐       | Product      |
|---|-----|-----------|----------|-----------|----------------|--------------------|--------------|
| T |     |           |          |           |                |                    |              |
|   | ID  | Descripti | Latitude | Longitude | Store Name     | Stores_DisplayName | Stores_GEOID |
| 1 | ST1 |           |          | -121.7354 | Second Hand    | 38.6362,-121.7354  | 0            |
| 2 | ST2 |           |          | -114.62   | Meadow Depot   | 36.157,-114.62     | 1            |
| 3 | ST3 |           |          | -121.5713 | Value Clothing | 38.4359,-121.5713  | 2            |