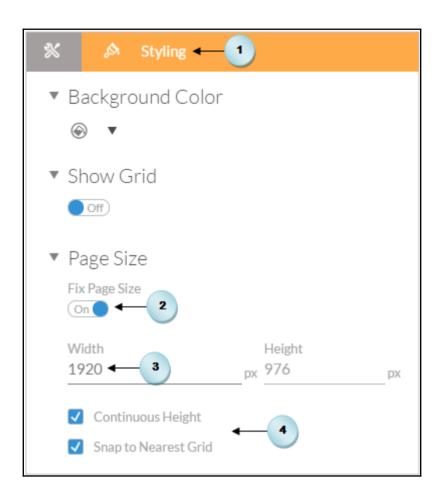

## **Chapter 9: Digital Boardroom**

| Navigation  Label Sales Manager Ove |          | rget         |   |                          |
|-------------------------------------|----------|--------------|---|--------------------------|
| Navigate to Age                     | nda Sub  | Item —● A    |   | ▼                        |
| Agenda Sub Item                     |          | B<br>•       |   | ▼                        |
| Overview Page                       |          | Content Page |   | Context Page             |
| Sample Story                        | ▼        | Sample Story | ₩ | Sample Story      ▼      |
| Summary                             | *        | Analysis     | * | Sales Manager Overview ▼ |
| In single screen mode, s            | croll to |              |   |                          |
| Left Screen — • c                   |          |              |   | ▼                        |
| C                                   | K        |              |   | Cancel                   |