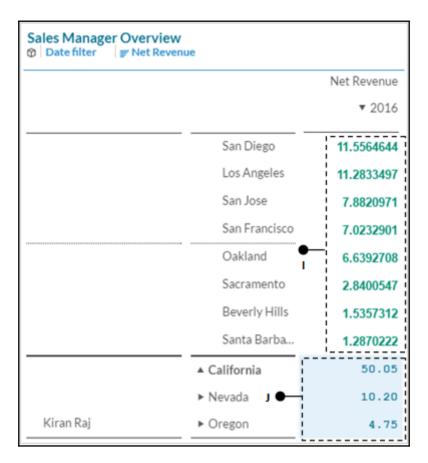

| Sales Manager Overview  Date filter F Net Revenue |              |            |  |  |  |  |
|---------------------------------------------------|--------------|------------|--|--|--|--|
|                                                   | Net Revenue  |            |  |  |  |  |
|                                                   |              | ▼ 2016     |  |  |  |  |
| Totals                                            |              | A ● 320.84 |  |  |  |  |
| Kiran Raj                                         | ► California | 50.05      |  |  |  |  |
|                                                   | ► Nevada     | 10.20      |  |  |  |  |
|                                                   | ► Oregon     | 4.75       |  |  |  |  |