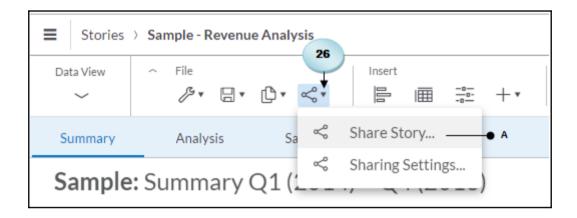

## **Chapter 8: Collaboration**

Update Q1 Data, event from SAP BusinessObjects Cloud

- Link
  - https://eu1.sapbusinessobjects.cloud/sap/fpa/ui/#;view\_id=em;eventId=E85BFF58EF
- Description -
- assignees
  - Admin
- Tasks
  - Update Q1 data for West US in the Bocage model
    - Description -
    - Duedate 2017-04-29
    - Reminder reminder 3 days before