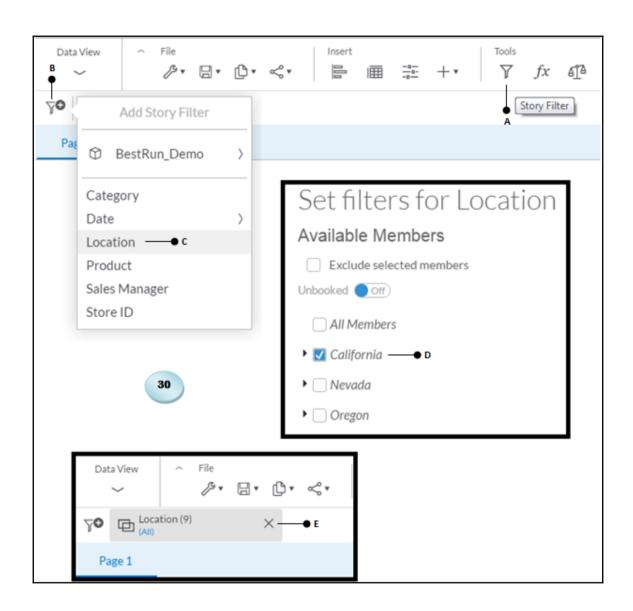

## **Chapter 5: Extending Stories with KPI,** Filters, and Other Handy Objects

Page 1