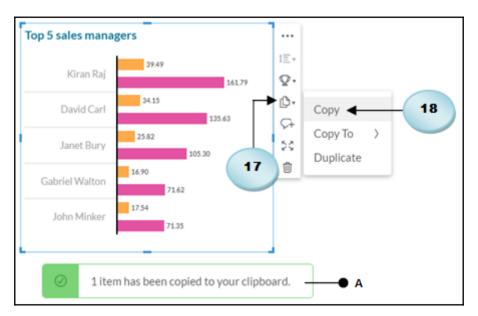

## **Chapter 4: Creating Stories Using Charts**

| B | ▼ 🖫 | Time      | <b>#</b> | Account   | ⊕ Store ID ⊕   | ) Location 🌐       | Product      |
|---|-----|-----------|----------|-----------|----------------|--------------------|--------------|
| T |     |           |          |           |                |                    |              |
|   | ID  | Descripti | Latitude | Longitude | Store Name     | Stores_DisplayName | Stores_GEOID |
| 1 | ST1 |           |          | -121.7354 | Second Hand    | 38.6362,-121.7354  | 0            |
| 2 | ST2 |           |          | -114.62   | Meadow Depot   | 36.157,-114.62     | 1            |
| 3 | ST3 |           |          | -121.5713 | Value Clothing | 38.4359,-121.5713  | 2            |

| ß | • 🖫   🖶 | Location    | <b>(</b> | Product | <b>(</b> | Sales Ma | nager |  |
|---|---------|-------------|----------|---------|----------|----------|-------|--|
| T |         |             |          |         |          |          |       |  |
|   | ID      | Description |          |         |          |          |       |  |
| 1 | SM1     | Janet Bury  |          |         |          |          |       |  |
| 2 | SM10    | Gary Dumin  |          |         |          |          |       |  |
| 3 | SM11    | James Frank |          |         |          |          |       |  |
| 4 | SM2     | Lois Wood   |          |         |          |          |       |  |
| 5 | SM3     | John Minker |          |         |          |          |       |  |