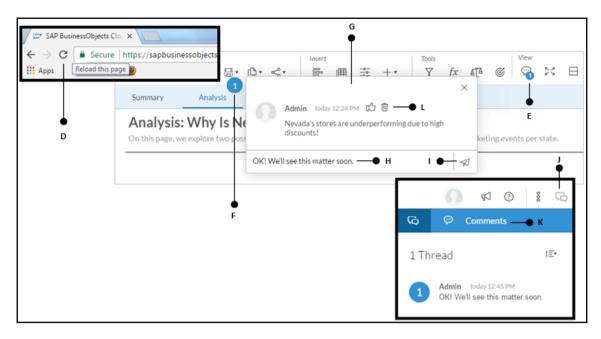

## **Chapter 8: Collaboration**

Update Q1 Data, event from SAP BusinessObjects Cloud

- Link
  - https://eu1.sapbusinessobjects.cloud/sap/fpa/ui/#;view\_id=em;eventId=E85BFF58EF
- Description -
- assignees
  - Admin
- Tasks
  - Update Q1 data for West US in the Bocage model
    - Description -
    - Duedate 2017-04-29
    - Reminder reminder 3 days before