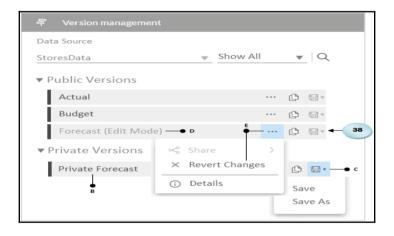

| 1 | StoresData<br>⊕ |         |          |          |          | A<br>•           |
|---|-----------------|---------|----------|----------|----------|------------------|
| 2 |                 | VERSION | Actuals  | Budget   | Forecast | Forecast         |
| 3 |                 | VERSION | Actual   | Budget   | Forecast | Private Forecast |
| 4 | STORE           | DATE    |          |          |          |                  |
| 5 | InterMart       | ► (all) | 5,200.00 | 6,500.00 | 6,600.00 | 6,600.00         |
| 6 | Frills          | ► (all) | 3,300.00 | 3,300.00 | 3,400.00 | 3,400.00         |
| 7 | Kullens         | ► (all) | 5,700.00 | 5,000.00 | 5,000.00 | 5,000.00         |
| 8 | Farlos          | ▼ (all) | 3,300.00 | 3,700.00 | 4,000.00 | 4,000.00         |
| 9 | Hudsons         | ► (all) | 4,200.00 | 4,300.00 | 4,300.00 | 4,300.00         |