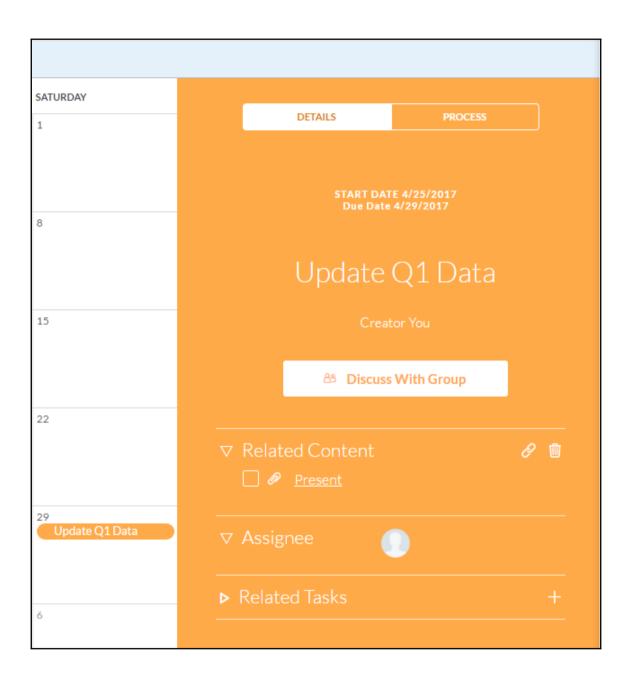

## **Chapter 8: Collaboration**

Update Q1 Data, event from SAP BusinessObjects Cloud

- Link
  - https://eu1.sapbusinessobjects.cloud/sap/fpa/ui/#;view\_id=em;eventId=E85BFF58EF
- Description -
- assignees
  - Admin
- Tasks
  - Update Q1 data for West US in the Bocage model
    - Description -
    - Duedate 2017-04-29
    - Reminder reminder 3 days before