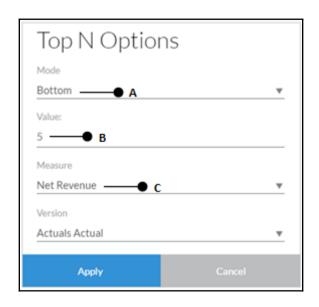

## **Chapter 7: Working with Tables and Grids**

|              |              | ▼ 2016 | ► Q1 (2016) |
|--------------|--------------|--------|-------------|
| ► California | Totals       | 216.75 | 57.44       |
|              | Kiran Raj    | 50.05  | 14.53       |
|              | David Carl   | 39.41  | 10.90       |
|              | Janet Bury   | 31.26  | 8.33        |
| ▶ Oregon     | Totals       | 76.09  | 22.16       |
|              | David Carl   | 14.19  | 3.52        |
|              | Nancy Miller | 10.21  | 3.13        |
|              | John Minker  | 9.66   | 3.72        |
| ► Nevada     | Totals       | 28.00  | 6.01        |
|              | Kiran Raj    | 10.20  | 2.71        |
|              | Gary Dumin   | 5.83   | 1.43        |
|              | Nancy Miller | 4.45   | 0.83        |