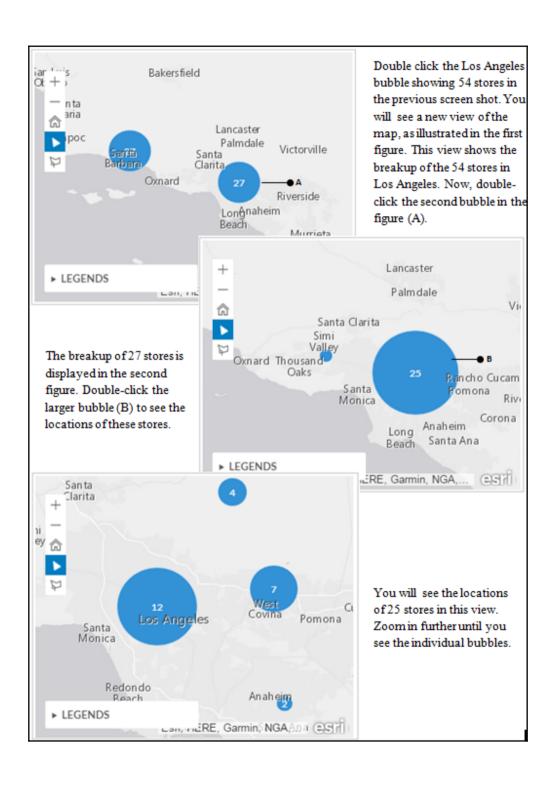

## **Chapter 6: Analyzing Data Using Geomaps and Other Objects**

| Select Models To                                                                     | o Add    |
|--------------------------------------------------------------------------------------|----------|
| <ul><li>Existing Model</li><li>Import File</li><li>Connect to Google Drive</li></ul> |          |
| Name Planned_Events ← 36                                                             | $\nabla$ |
| ОК                                                                                   | Cancel   |