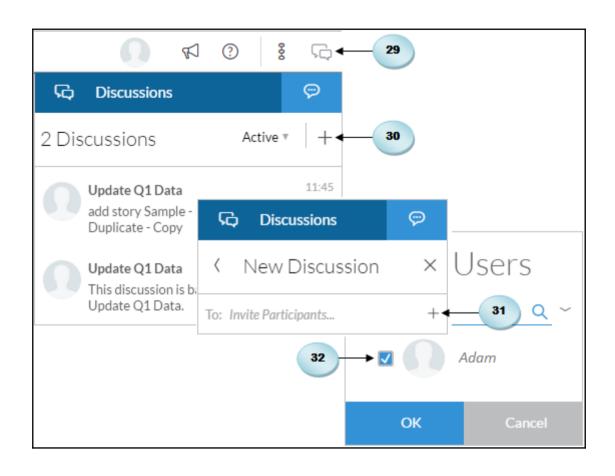

## **Chapter 8: Collaboration**

Update Q1 Data, event from SAP BusinessObjects Cloud

- Link
  - https://eu1.sapbusinessobjects.cloud/sap/fpa/ui/#;view\_id=em;eventId=E85BFF58EF
- Description -
- assignees
  - Admin
- Tasks
  - Update Q1 data for West US in the Bocage model
    - Description -
    - Duedate 2017-04-29
    - Reminder reminder 3 days before