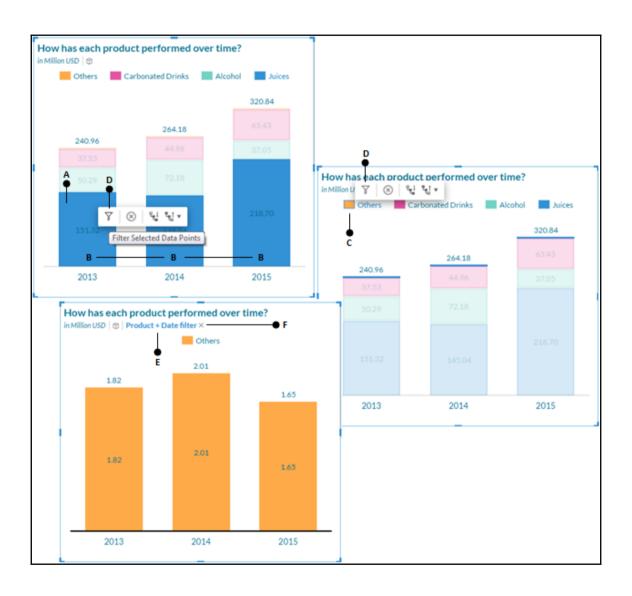

| Sales Manager Overview  Date filter F Net Revenue |              |            |  |  |  |  |
|---------------------------------------------------|--------------|------------|--|--|--|--|
|                                                   | Net Revenue  |            |  |  |  |  |
|                                                   |              | ▼ 2016     |  |  |  |  |
| Totals                                            |              | A ● 320.84 |  |  |  |  |
| Kiran Raj                                         | ► California | 50.05      |  |  |  |  |
|                                                   | ► Nevada     | 10.20      |  |  |  |  |
|                                                   | ► Oregon     | 4.75       |  |  |  |  |

|          | Summary Analys | sis Sale:     | s Manager Overv | view Pa | Page 1 |  |
|----------|----------------|---------------|-----------------|---------|--------|--|
| $\Delta$ | A              | В             | С               | D       | Е      |  |
| 1        | Sales ──● A ●  | 10,000,000.00 | —● с            |         |        |  |
| 2        | Discount       | 2,000,000.00  |                 |         |        |  |
| 3        | Net Revenue    | =B1-B2        | —● в            |         |        |  |
| 4        |                |               |                 |         |        |  |