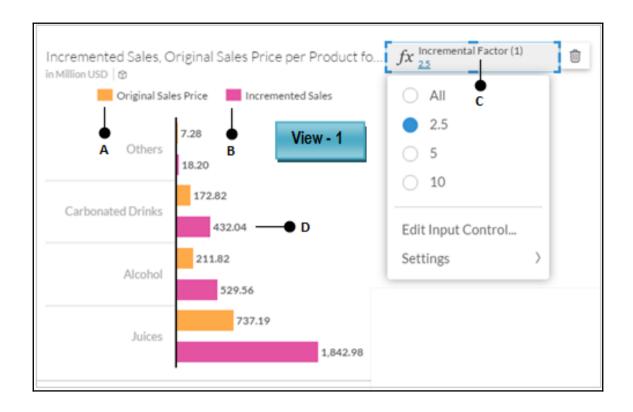

28.66 % -

—— E

Amount

Product Others

Location California

Calculation Gross Margin %

| Calculation Editor            |   |                             |
|-------------------------------|---|-----------------------------|
| Type Calculated Measure   ◆ A | • | Name Incremented Sales ── B |
|                               |   | Available Objects           |
|                               |   | INPUT CONTROLS + Create New |