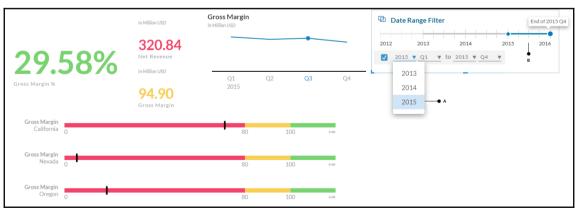

| Sales Manager Overview  Date filter F Net Revenue |              |            |  |  |  |  |
|---------------------------------------------------|--------------|------------|--|--|--|--|
|                                                   | Net Revenue  |            |  |  |  |  |
|                                                   |              | ▼ 2016     |  |  |  |  |
| Totals                                            |              | A ● 320.84 |  |  |  |  |
| Kiran Raj                                         | ► California | 50.05      |  |  |  |  |
|                                                   | ► Nevada     | 10.20      |  |  |  |  |
|                                                   | ► Oregon     | 4.75       |  |  |  |  |