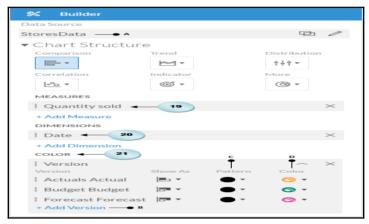

## **Chapter 4: Creating Stories Using Charts**

| B | ▼ 🖫 | Time      | <b>#</b> | Account   | ⊕ Store ID ⊕   | ) Location 🌐       | Product      |
|---|-----|-----------|----------|-----------|----------------|--------------------|--------------|
| T |     |           |          |           |                |                    |              |
|   | ID  | Descripti | Latitude | Longitude | Store Name     | Stores_DisplayName | Stores_GEOID |
| 1 | ST1 |           |          | -121.7354 | Second Hand    | 38.6362,-121.7354  | 0            |
| 2 | ST2 |           |          | -114.62   | Meadow Depot   | 36.157,-114.62     | 1            |
| 3 | ST3 |           |          | -121.5713 | Value Clothing | 38.4359,-121.5713  | 2            |