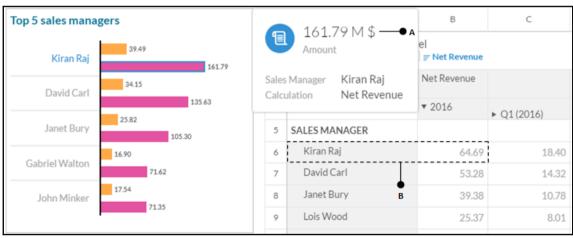

| Sales Manager Overview  Date filter F Net Revenue |              |            |  |  |  |  |
|---------------------------------------------------|--------------|------------|--|--|--|--|
|                                                   | Net Revenue  |            |  |  |  |  |
|                                                   |              | ▼ 2016     |  |  |  |  |
| Totals                                            |              | A ● 320.84 |  |  |  |  |
| Kiran Raj                                         | ► California | 50.05      |  |  |  |  |
|                                                   | ► Nevada     | 10.20      |  |  |  |  |
|                                                   | ► Oregon     | 4.75       |  |  |  |  |