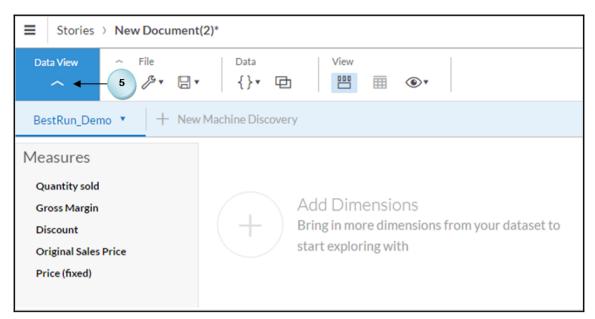

## **Chapter 4: Creating Stories Using Charts**

| B | ▼ 🖫 | Time      | <b>#</b> | Account   | ⊕ Store ID ⊕   | ) Location 🌐       | Product      |
|---|-----|-----------|----------|-----------|----------------|--------------------|--------------|
| T |     |           |          |           |                |                    |              |
|   | ID  | Descripti | Latitude | Longitude | Store Name     | Stores_DisplayName | Stores_GEOID |
| 1 | ST1 |           |          | -121.7354 | Second Hand    | 38.6362,-121.7354  | 0            |
| 2 | ST2 |           |          | -114.62   | Meadow Depot   | 36.157,-114.62     | 1            |
| 3 | ST3 |           |          | -121.5713 | Value Clothing | 38.4359,-121.5713  | 2            |