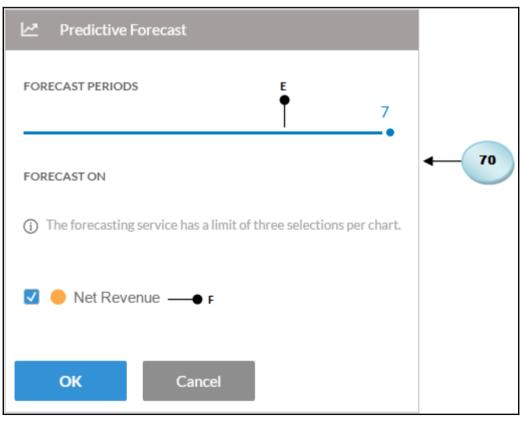

| fx       | = C6-C7 — • I                           |                     |          |                      |               |               |  |
|----------|-----------------------------------------|---------------------|----------|----------------------|---------------|---------------|--|
| $\Delta$ | Α                                       | В                   | С        | D                    | Ε             | F             |  |
| 1        | BestRunJuice_SampleModel in Million   ⊕ |                     |          |                      |               |               |  |
| 2        | ACCOUNT                                 | Gross Margin        | Discount | Original Sales Price | Price (fixed) | Quantity sold |  |
| 3        |                                         | 235.04\$            | 303.13\$ | 1,129.11\$           | 0.21\$        | 204.31        |  |
| 4        |                                         |                     |          |                      |               |               |  |
| 5        |                                         | Actual              | Forecast |                      |               |               |  |
| 6        | Sales                                   | 1,129.11 Million \$ | 1,200.00 |                      |               |               |  |
| 7        | Discount                                | 303.13 Million \$   | 750.00   |                      |               |               |  |
| 8        | Net Revenue                             | 825.98 Million \$   | 450.00   | <b>—●</b> J          |               |               |  |
| 9        |                                         | 825.98 Million \$   |          |                      | K<br>T        |               |  |