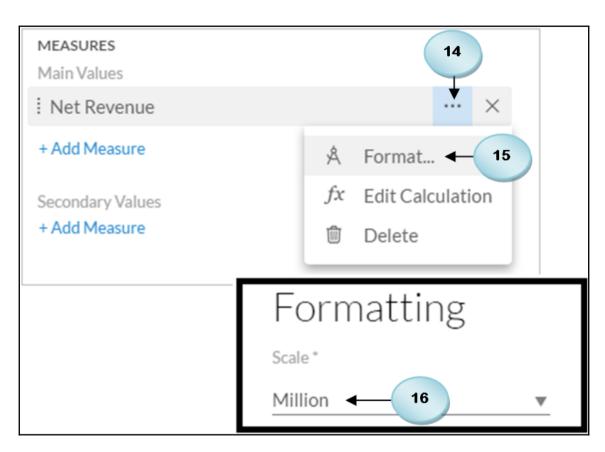

| fx       | = C6-C7 — • I                           |                     |          |                      |               |               |  |
|----------|-----------------------------------------|---------------------|----------|----------------------|---------------|---------------|--|
| $\Delta$ | Α                                       | В                   | С        | D                    | Ε             | F             |  |
| 1        | BestRunJuice_SampleModel in Million   ⊕ |                     |          |                      |               |               |  |
| 2        | ACCOUNT                                 | Gross Margin        | Discount | Original Sales Price | Price (fixed) | Quantity sold |  |
| 3        |                                         | 235.04\$            | 303.13\$ | 1,129.11\$           | 0.21\$        | 204.31        |  |
| 4        |                                         |                     |          |                      |               |               |  |
| 5        |                                         | Actual              | Forecast |                      |               |               |  |
| 6        | Sales                                   | 1,129.11 Million \$ | 1,200.00 |                      |               |               |  |
| 7        | Discount                                | 303.13 Million \$   | 750.00   |                      |               |               |  |
| 8        | Net Revenue                             | 825.98 Million \$   | 450.00   | <b>—●</b> J          |               |               |  |
| 9        |                                         | 825.98 Million \$   |          |                      | K<br>T        |               |  |