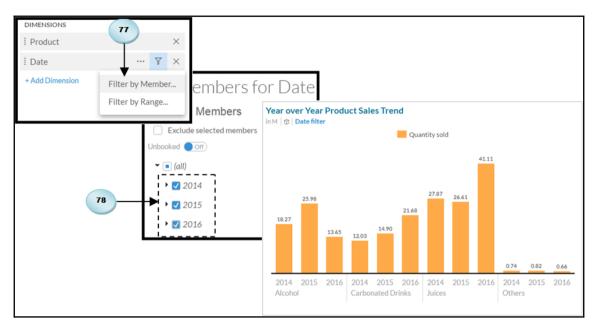

les for the fictional company "The Best Run Juice Company". Feel free to click around and explore the data!





























## **Chapter 6: Analyzing Data Using Geomaps and Other Objects**





















































| Select Models To                                                                     | o Add    |
|--------------------------------------------------------------------------------------|----------|
| <ul><li>Existing Model</li><li>Import File</li><li>Connect to Google Drive</li></ul> |          |
| Name Planned_Events ← 36                                                             | $\nabla$ |
| ОК                                                                                   | Cancel   |

















































## **Chapter 7: Working with Tables and Grids**



















































|              |              | ▼ 2016 | ► Q1 (2016) |
|--------------|--------------|--------|-------------|
| ► California | Totals       | 216.75 | 57.44       |
|              | Kiran Raj    | 50.05  | 14.53       |
|              | David Carl   | 39.41  | 10.90       |
|              | Janet Bury   | 31.26  | 8.33        |
| ▶ Oregon     | Totals       | 76.09  | 22.16       |
|              | David Carl   | 14.19  | 3.52        |
|              | Nancy Miller | 10.21  | 3.13        |
|              | John Minker  | 9.66   | 3.72        |
| ► Nevada     | Totals       | 28.00  | 6.01        |
|              | Kiran Raj    | 10.20  | 2.71        |
|              | Gary Dumin   | 5.83