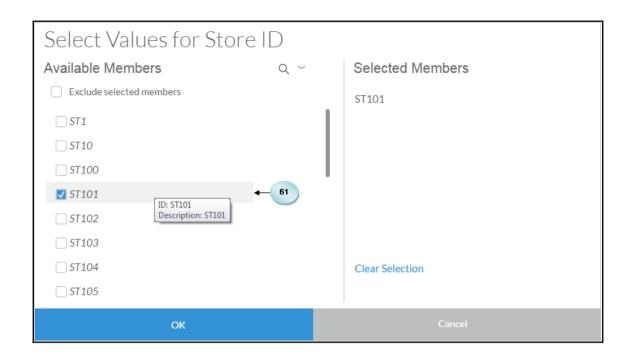

## **Chapter 4: Creating Stories Using Charts**

| B | ▼ 🖫 | Time      | <b>#</b> | Account   | ⊕ Store ID ⊕   | ) Location 🌐       | Product      |
|---|-----|-----------|----------|-----------|----------------|--------------------|--------------|
| T |     |           |          |           |                |                    |              |
|   | ID  | Descripti | Latitude | Longitude | Store Name     | Stores_DisplayName | Stores_GEOID |
| 1 | ST1 |           |          | -121.7354 | Second Hand    | 38.6362,-121.7354  | 0            |
| 2 | ST2 |           |          | -114.62   | Meadow Depot   | 36.157,-114.62     | 1            |
| 3 | ST3 |           |          | -121.5713 | Value Clothing | 38.4359,-121.5713  | 2            |