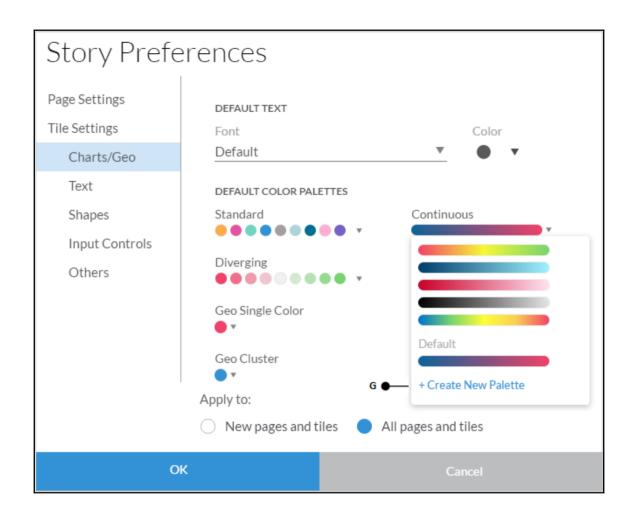

## **Chapter 4: Creating Stories Using Charts**

| B | ▼ 🖫 | Time      | <b>#</b> | Account   | ⊕ Store ID ⊕   | ) Location 🌐       | Product      |
|---|-----|-----------|----------|-----------|----------------|--------------------|--------------|
| T |     |           |          |           |                |                    |              |
|   | ID  | Descripti | Latitude | Longitude | Store Name     | Stores_DisplayName | Stores_GEOID |
| 1 | ST1 |           |          | -121.7354 | Second Hand    | 38.6362,-121.7354  | 0            |
| 2 | ST2 |           |          | -114.62   | Meadow Depot   | 36.157,-114.62     | 1            |
| 3 | ST3 |           |          | -121.5713 | Value Clothing | 38.4359,-121.5713  | 2            |