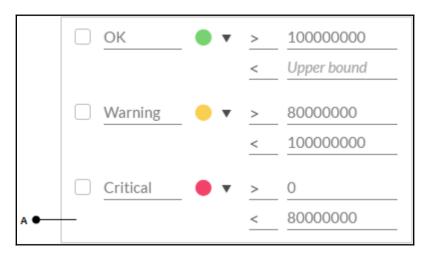

28.66 % -

—— E

Amount

Product Others

Location California

Calculation Gross Margin %

| Calculation Editor            |   |                             |
|-------------------------------|---|-----------------------------|
| Type Calculated Measure   ◆ A | • | Name Incremented Sales ── B |
|                               |   | Available Objects           |
|                               |   | INPUT CONTROLS + Create New |