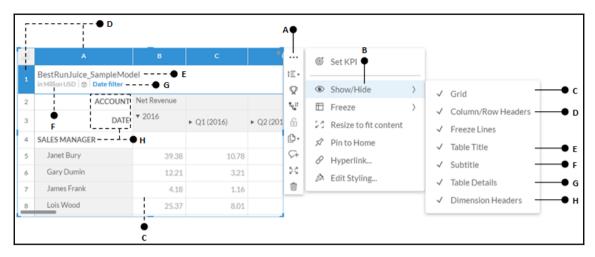

## **Chapter 7: Working with Tables and Grids**

|              |              | ▼ 2016 | ► Q1 (2016) |
|--------------|--------------|--------|-------------|
| ► California | Totals       | 216.75 | 57.44       |
|              | Kiran Raj    | 50.05  | 14.53       |
|              | David Carl   | 39.41  | 10.90       |
|              | Janet Bury   | 31.26  | 8.33        |
| ▶ Oregon     | Totals       | 76.09  | 22.16       |
|              | David Carl   | 14.19  | 3.52        |
|              | Nancy Miller | 10.21  | 3.13        |
|              | John Minker  | 9.66   | 3.72        |
| ► Nevada     | Totals       | 28.00  | 6.01        |
|              | Kiran Raj    | 10.20  | 2.71        |
|              | Gary Dumin   | 5.83   | 1.43        |
|              | Nancy Miller | 4.45   | 0.83        |