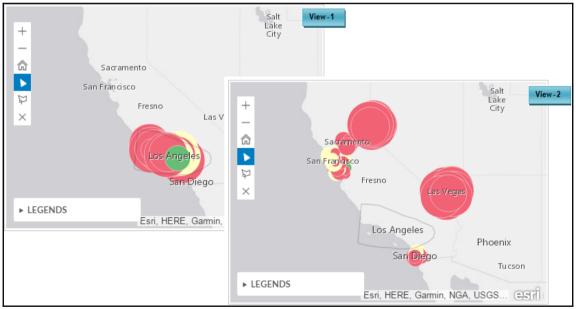

## **Chapter 6: Analyzing Data Using Geomaps and Other Objects**

| Select Models To                                                                     | o Add    |
|--------------------------------------------------------------------------------------|----------|
| <ul><li>Existing Model</li><li>Import File</li><li>Connect to Google Drive</li></ul> |          |
| Name Planned_Events ← 36                                                             | $\nabla$ |
| ОК                                                                                   | Cancel   |