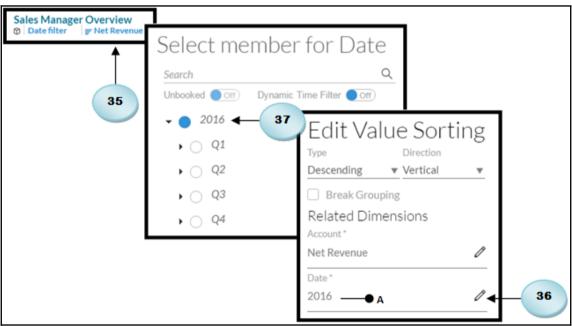

| Sales Manager Overview  Date filter F Net Revenue |              |            |  |  |  |  |
|---------------------------------------------------|--------------|------------|--|--|--|--|
|                                                   | Net Revenue  |            |  |  |  |  |
|                                                   |              | ▼ 2016     |  |  |  |  |
| Totals                                            |              | A ● 320.84 |  |  |  |  |
| Kiran Raj                                         | ► California | 50.05      |  |  |  |  |
|                                                   | ► Nevada     | 10.20      |  |  |  |  |
|                                                   | ► Oregon     | 4.75       |  |  |  |  |

|          | Summary Analys | sis Sale:     | s Manager Overv | view Pa | Page 1 |  |
|----------|----------------|---------------|-----------------|---------|--------|--|
| $\Delta$ | A              | В             | С               | D       | Е      |  |
| 1        | Sales ──● A ●  | 10,000,000.00 | —● с            |         |        |  |
| 2        | Discount       | 2,000,000.00  |                 |         |        |  |
| 3        | Net Revenue    | =B1-B2        | —● в            |         |        |  |
| 4        |                |               |                 |         |        |  |