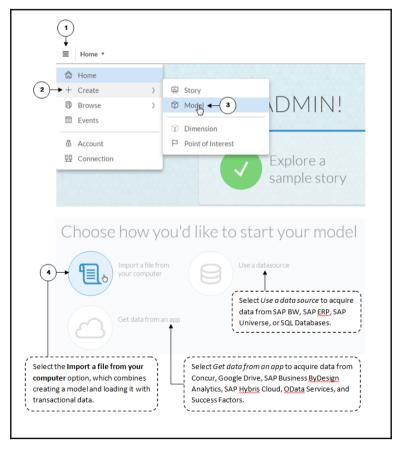

## **Chapter 2: Models in SAP Analytics Cloud**

| 8 | Time                 | Account              | State        | City      | Store | Manager      | Product          |
|---|----------------------|----------------------|--------------|-----------|-------|--------------|------------------|
| Ţ | Currency             |                      |              |           |       |              |                  |
|   | ID                   | Description          | Account Type | Hierarchy | Units | & Currencies | Aggregation Type |
| 1 | SalesRevenue         | Sales Revenue        |              |           | Curre | ency         | 7                |
|   | GrossMargin          | Gross Margin         |              |           | Curre | ency         |                  |
| 3 | Discount             | Discount             |              |           | Curre | ency         |                  |
| 4 | Original Sales Price | Original Sales Price |              |           | Curre | ency         |                  |
| 5 | Quantitysold         | Quantity sold        |              |           |       |              |                  |