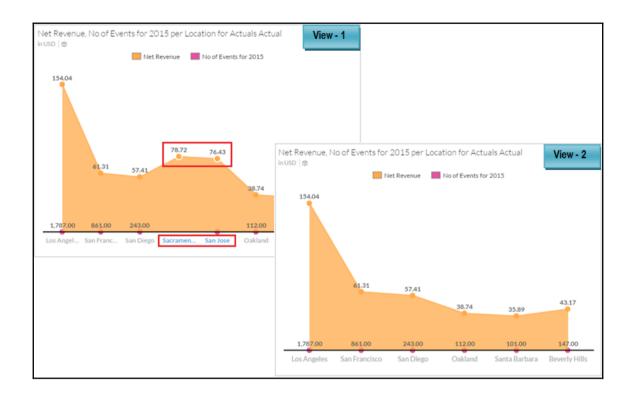

| San Diego     | 11.5564644 |
|---------------|------------|
| Los Angeles   | 11.2833497 |
| San Jose      | 7.8820971  |
| San Francisco | 7.0232901  |
| Oakland       | 6.6392708  |
| Sacramento    | 2.8400547  |
| Beverly Hills | 1.5357312  |
| Santa Barba   | 1.2870222  |
| ▲ California  | 50.05      |