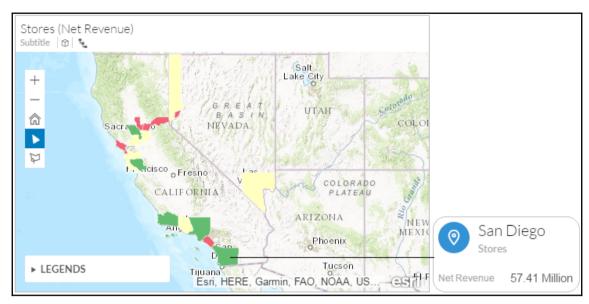

## **Chapter 4: Creating Stories Using Charts**

| B | ▼ 🖫 | Time      | <b>#</b> | Account   | ⊕ Store ID ⊕   | ) Location 🌐       | Product      |
|---|-----|-----------|----------|-----------|----------------|--------------------|--------------|
| T |     |           |          |           |                |                    |              |
|   | ID  | Descripti | Latitude | Longitude | Store Name     | Stores_DisplayName | Stores_GEOID |
| 1 | ST1 |           |          | -121.7354 | Second Hand    | 38.6362,-121.7354  | 0            |
| 2 | ST2 |           |          | -114.62   | Meadow Depot   | 36.157,-114.62     | 1            |
| 3 | ST3 |           |          | -121.5713 | Value Clothing | 38.4359,-121.5713  | 2            |