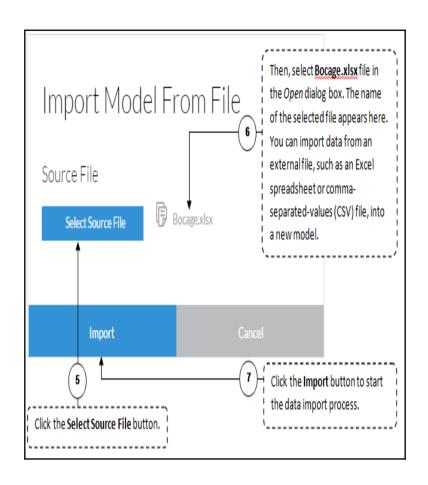

## **Chapter 2: Models in SAP Analytics Cloud**

| 8 | Time                 | Account              | State        | City      | Store | Manager      | Product          |
|---|----------------------|----------------------|--------------|-----------|-------|--------------|------------------|
| Ţ | Currency             |                      |              |           |       |              |                  |
|   | ID                   | Description          | Account Type | Hierarchy | Units | & Currencies | Aggregation Type |
| 1 | SalesRevenue         | Sales Revenue        |              |           | Curre | ency         | 7                |
|   | GrossMargin          | Gross Margin         |              |           | Curre | ency         |                  |
| 3 | Discount             | Discount             |              |           | Curre | ency         |                  |
| 4 | Original Sales Price | Original Sales Price |              |           | Curre | ency         |                  |
| 5 | Quantitysold         | Quantity sold        |              |           |       |              |                  |