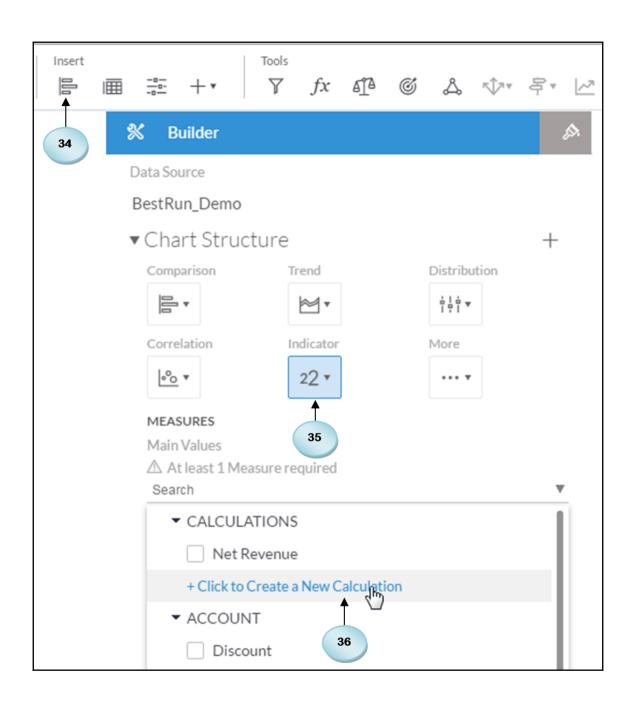

| 4 | А                                       | В            | С         | D                    | Е             | F             |  |  |
|---|-----------------------------------------|--------------|-----------|----------------------|---------------|---------------|--|--|
| 1 | BestRunJuice_SampleModel in Million   ⊕ |              |           |                      |               |               |  |  |
| 2 | ACCOUNT                                 | Gross Margin | Discount  | Original Sales Price | Price (fixed) | Quantity sold |  |  |
| 3 |                                         | 235.04\$     | 303.13 \$ | 1,129.11\$           | 0.21\$        | 204.31        |  |  |
| 4 |                                         |              |           |                      |               |               |  |  |
| 5 |                                         | Actual       | Forecast  |                      |               |               |  |  |
| 6 | Sales                                   |              | 1,200.00  |                      |               |               |  |  |
| 7 | Discount                                |              | 750.00    |                      |               |               |  |  |
| 8 | Net Revenue                             |              |           |                      |               |               |  |  |