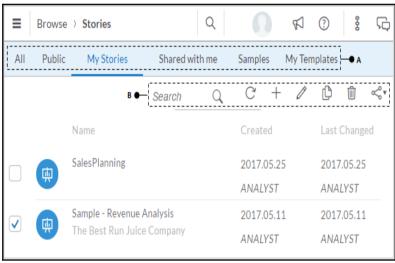

## Summary: Q2 (2015) - Q4 (2015)

This story outlines sales for the fictional company "The Best Run Juice Company". Feel free to click around and explore the data!

## Summary Q1 (2013) - Q4 (2015)

This story outlines sales for the fictional company "The Best Run Juice Company". Feel free to click around and explore the data!