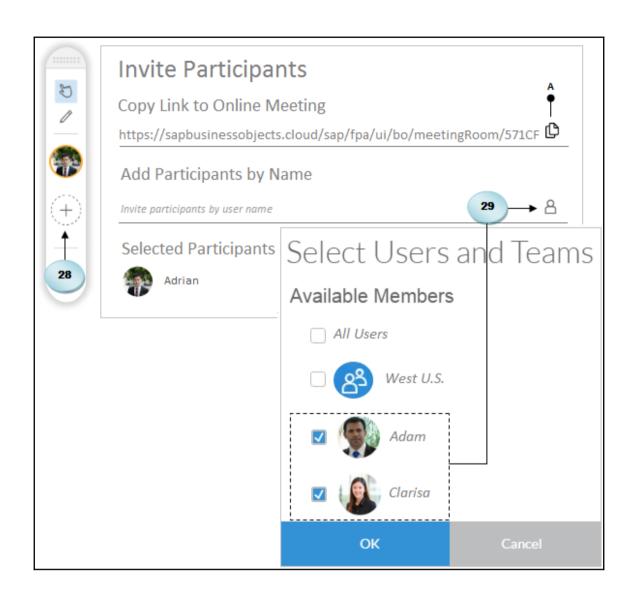

## **Chapter 8: Collaboration**

Update Q1 Data, event from SAP BusinessObjects Cloud

- Link
  - https://eu1.sapbusinessobjects.cloud/sap/fpa/ui/#;view\_id=em;eventId=E85BFF58EF
- Description -
- assignees
  - Admin
- Tasks
  - Update Q1 data for West US in the Bocage model
    - Description -
    - Duedate 2017-04-29
    - Reminder reminder 3 days before