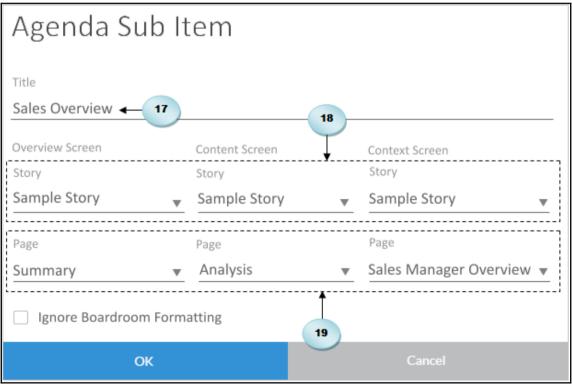

## **Chapter 9: Digital Boardroom**

| Navigation  Label Sales Manager Ove |          | rget         |   |                          |
|-------------------------------------|----------|--------------|---|--------------------------|
| Navigate to Age                     | nda Sub  | Item —● A    |   | ▼                        |
| Agenda Sub Item                     |          | B<br>•       |   | ▼                        |
| Overview Page                       |          | Content Page |   | Context Page             |
| Sample Story                        | ▼        | Sample Story | ₩ | Sample Story      ▼      |
| Summary                             | *        | Analysis     | * | Sales Manager Overview ▼ |
| In single screen mode, s            | croll to |              |   |                          |
| Left Screen — • c                   |          |              |   | ▼                        |
| C                                   | K        |              |   | Cancel                   |