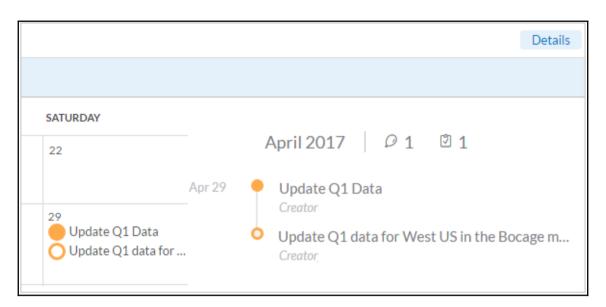

## **Chapter 8: Collaboration**

Update Q1 Data, event from SAP BusinessObjects Cloud

- Link
  - https://eu1.sapbusinessobjects.cloud/sap/fpa/ui/#;view\_id=em;eventId=E85BFF58EF
- Description -
- assignees
  - Admin
- Tasks
  - Update Q1 data for West US in the Bocage model
    - Description -
    - Duedate 2017-04-29
    - Reminder reminder 3 days before