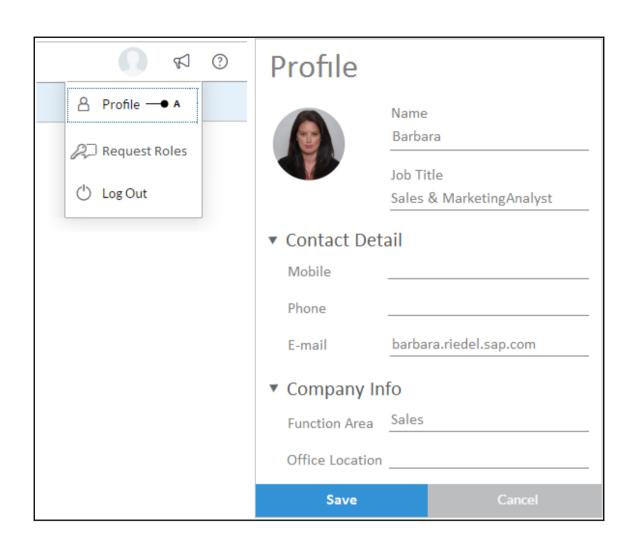

## **Chapter 10: System Administration**

| Set Password                                                                                                                                     |  |  |  |  |  |  |
|--------------------------------------------------------------------------------------------------------------------------------------------------|--|--|--|--|--|--|
| User ID                                                                                                                                          |  |  |  |  |  |  |
| ADAM                                                                                                                                             |  |  |  |  |  |  |
| New Password                                                                                                                                     |  |  |  |  |  |  |
| *********                                                                                                                                        |  |  |  |  |  |  |
| The password must have at least eight characters and contain at least one of the following character types: "upper-case", "lower-case", "digits" |  |  |  |  |  |  |
| Confirm Password                                                                                                                                 |  |  |  |  |  |  |
| •••••                                                                                                                                            |  |  |  |  |  |  |
| Confirmed password does not match. Please try again.                                                                                             |  |  |  |  |  |  |
| Set Password Cancel                                                                                                                              |  |  |  |  |  |  |