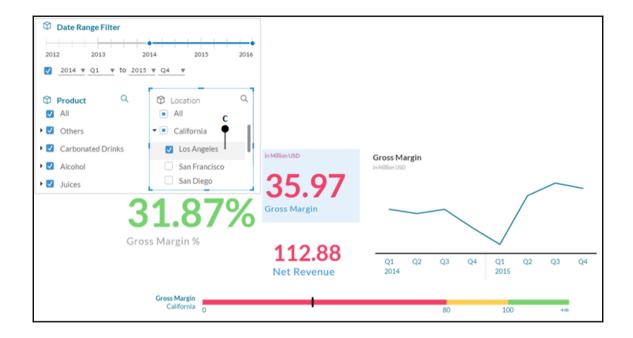

## **Chapter 5: Extending Stories with KPI,** Filters, and Other Handy Objects

Page 1

## Summary: Q2 (2015) - Q4 (2015)

This story outlines sales for the fictional company "The Best Run Juice Company". Feel free to click around and explore the data!

## Summary Q1 (2013) - Q4 (2015)

This story outlines sales for the fictional company "The Best Run Juice Company". Feel free to click around and explore the data!