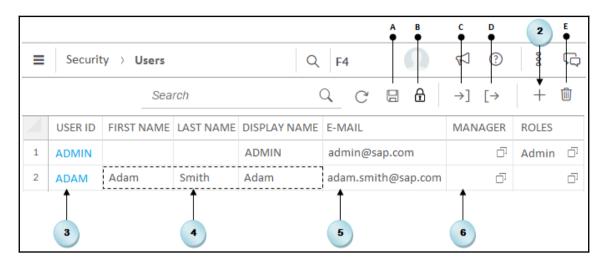

## **Chapter 10: System Administration**

| Set Password                                                                                                                                     |  |  |  |  |  |  |
|--------------------------------------------------------------------------------------------------------------------------------------------------|--|--|--|--|--|--|
| User ID                                                                                                                                          |  |  |  |  |  |  |
| ADAM                                                                                                                                             |  |  |  |  |  |  |
| New Password                                                                                                                                     |  |  |  |  |  |  |
| *********                                                                                                                                        |  |  |  |  |  |  |
| The password must have at least eight characters and contain at least one of the following character types: "upper-case", "lower-case", "digits" |  |  |  |  |  |  |
| Confirm Password                                                                                                                                 |  |  |  |  |  |  |
| •••••                                                                                                                                            |  |  |  |  |  |  |
| Confirmed password does not match. Please try again.                                                                                             |  |  |  |  |  |  |
| Set Password Cancel                                                                                                                              |  |  |  |  |  |  |