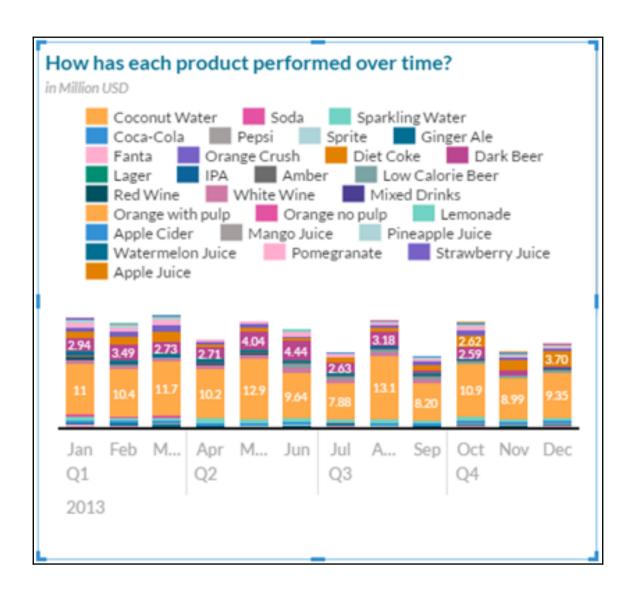

## Summary: Q2 (2015) - Q4 (2015)

This story outlines sales for the fictional company "The Best Run Juice Company". Feel free to click around and explore the data!

## Summary Q1 (2013) - Q4 (2015)

This story outlines sales for the fictional company "The Best Run Juice Company". Feel free to click around and explore the data!