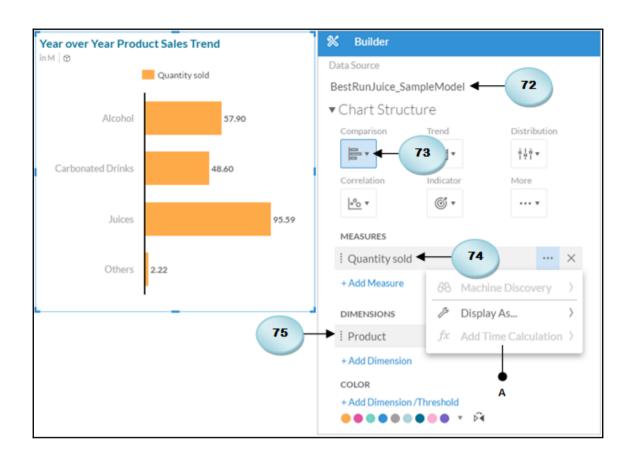

s sales for the fictional company "The Best Run Juice Company". Feel free to click around and explore the data!





























## **Chapter 6: Analyzing Data Using Geomaps and Other Objects**





















































| Select Models To                                                                     | o Add    |
|--------------------------------------------------------------------------------------|----------|
| <ul><li>Existing Model</li><li>Import File</li><li>Connect to Google Drive</li></ul> |          |
| Name Planned_Events ← 36                                                             | $\nabla$ |
| ОК                                                                                   | Cancel   |

















































## **Chapter 7: Working with Tables and Grids**



















































|              |              | ▼ 2016 | ► Q1 (2016) |
|--------------|--------------|--------|-------------|
| ► California | Totals       | 216.75 | 57.44       |
|              | Kiran Raj    | 50.05  | 14.53       |
|              | David Carl   | 39.41  | 10.90       |
|              | Janet Bury   | 31.26  | 8.33        |
| ▶ Oregon     | Totals       | 76.09  | 22.16       |
|              | David Carl   | 14.19  | 3.52        |
|              | Nancy Miller | 10.21  | 3.13        |
|              | John Minker  | 9.66   | 3.72        |
| ► Nevada     | Totals       | 28.00  | 6.01        |
|              | Kiran Raj    | 10.20  | 2.71        |
|              | Gary Dumin   | 5