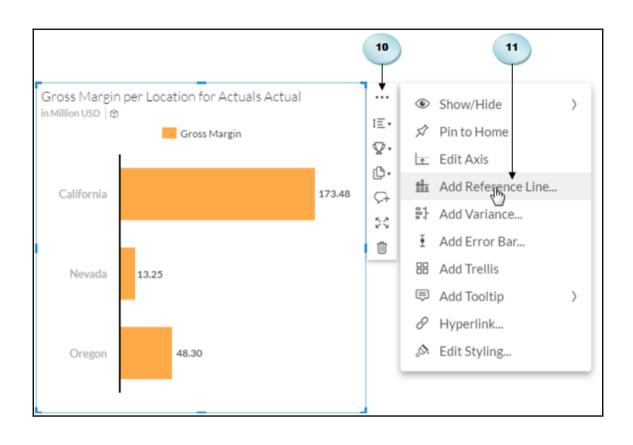

## **Chapter 4: Creating Stories Using Charts**

| B | ▼ 🖫 | Time      | <b>#</b> | Account   | ⊕ Store ID ⊕   | ) Location 🌐       | Product      |
|---|-----|-----------|----------|-----------|----------------|--------------------|--------------|
| T |     |           |          |           |                |                    |              |
|   | ID  | Descripti | Latitude | Longitude | Store Name     | Stores_DisplayName | Stores_GEOID |
| 1 | ST1 |           |          | -121.7354 | Second Hand    | 38.6362,-121.7354  | 0            |
| 2 | ST2 |           |          | -114.62   | Meadow Depot   | 36.157,-114.62     | 1            |
| 3 | ST3 |           |          | -121.5713 | Value Clothing | 38.4359,-121.5713  | 2            |