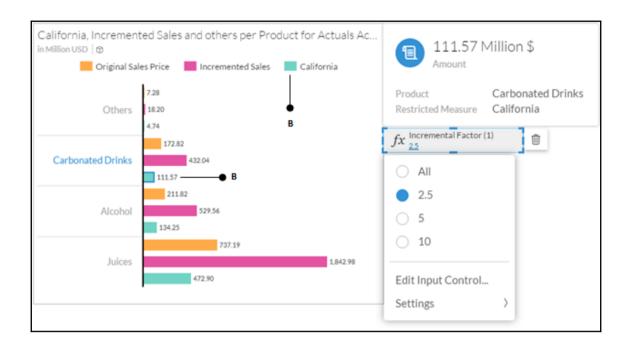

28.66 % -

—— E

Amount

Product Others

Location California

Calculation Gross Margin %

| Calculation Editor            |   |                             |
|-------------------------------|---|-----------------------------|
| Type Calculated Measure   ◆ A | • | Name Incremented Sales ── B |
|                               |   | Available Objects           |
|                               |   | INPUT CONTROLS + Create New |