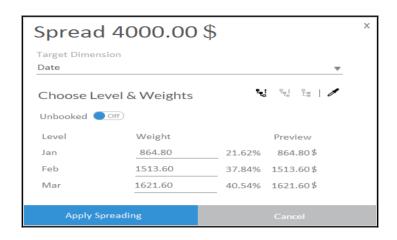

| 1  | StoresData |             |          |          |          |
|----|------------|-------------|----------|----------|----------|
| 2  |            | VERSION     | Actuals  | Budget   | Forecast |
| 3  |            | VERSION     | Actual   | Budget   | Forecast |
| 4  | STORE      | DATE        |          |          |          |
| 5  | InterMart  | ► (all)     | 5,200.00 | 6,500.00 | 6,600.00 |
| 6  | Frills     | ► (all)     | 3,300.00 | 3,300.00 | 3,400.00 |
| 7  | Kullens    | ► (all)     | 5,700.00 | 5,000.00 | 5,000.00 |
| 8  | Farlos     | ▼ (all)     | 3,300.00 | 3,700.00 | 4,000.00 |
| 9  |            | ▼ 2017      | 3,300.00 | 3,700.00 | 4,000.00 |
| 10 |            | ▼ Q1 (2017) | 3,300.00 | 3,700.00 | 4,000.00 |
| 11 |            | Jan (2017)  | 600.00   | 900.00   | 864.80   |
| 12 |            | Feb (2017)  | 1,300.00 | 1,000.00 | 1,513.60 |
| 13 |            | Mar (2017)  | 1,400.00 | 1,800.00 | 1,621.60 |
| 14 | Hudsons    | ► (all)     | 4,200.00 | 4,300.00 | 4,300.00 |

| 1 | StoresData<br>⊕ |         |          |          |          | A<br>•           |
|---|-----------------|---------|----------|----------|----------|------------------|
| 2 |                 | VERSION | Actuals  | Budget   | Forecast | Forecast         |
| 3 |                 | VERSION | Actual   | Budget   | Forecast | Private Forecast |
| 4 | STORE           | DATE    |          |          |          |                  |
| 5 | InterMart       | ► (all) | 5,200.00 | 6,500.00 | 6,600.00 | 6,600.00         |
| 6 | Frills          | ► (all) | 3,300.00 | 3,300.00 | 3,400.00 | 3,400.00         |
| 7 | Kullens         | ► (all) | 5,700.00 | 5,000.00 | 5,000.00 | 5,000.00         |
| 8 | Farlos          | ▼ (all) | 3,300.00 | 3,700.00 | 4,000.00 | 4,000.00         |
| 9 | Hudsons         | ► (all) | 4,200.00 | 4,300.00 | 4,300.00 | 4,300.00         |