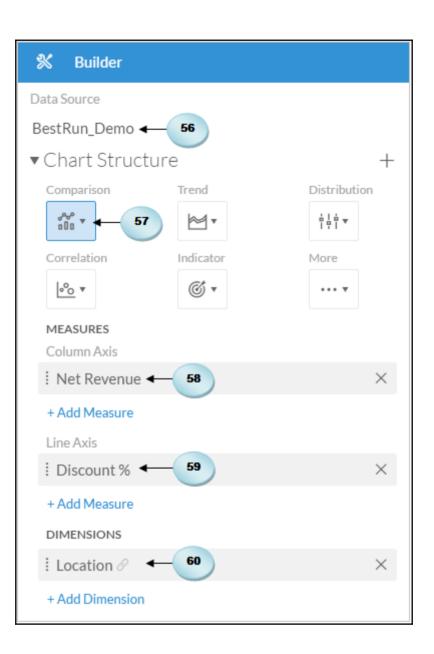

## **Chapter 4: Creating Stories Using Charts**

| B | ▼ 🖫 | Time      | <b>#</b> | Account   | ⊕ Store ID ⊕   | ) Location 🌐       | Product      |
|---|-----|-----------|----------|-----------|----------------|--------------------|--------------|
| T |     |           |          |           |                |                    |              |
|   | ID  | Descripti | Latitude | Longitude | Store Name     | Stores_DisplayName | Stores_GEOID |
| 1 | ST1 |           |          | -121.7354 | Second Hand    | 38.6362,-121.7354  | 0            |
| 2 | ST2 |           |          | -114.62   | Meadow Depot   | 36.157,-114.62     | 1            |
| 3 | ST3 |           |          | -121.5713 | Value Clothing | 38.4359,-121.5713  | 2            |