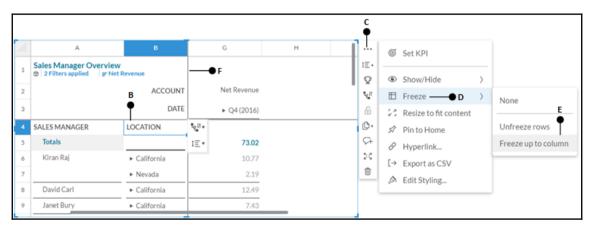

## **Chapter 7: Working with Tables and Grids**

|              |              | ▼ 2016 | ► Q1 (2016) |
|--------------|--------------|--------|-------------|
| ► California | Totals       | 216.75 | 57.44       |
|              | Kiran Raj    | 50.05  | 14.53       |
|              | David Carl   | 39.41  | 10.90       |
|              | Janet Bury   | 31.26  | 8.33        |
| ▶ Oregon     | Totals       | 76.09  | 22.16       |
|              | David Carl   | 14.19  | 3.52        |
|              | Nancy Miller | 10.21  | 3.13        |
|              | John Minker  | 9.66   | 3.72        |
| ► Nevada     | Totals       | 28.00  | 6.01        |
|              | Kiran Raj    | 10.20  | 2.71        |
|              | Gary Dumin   | 5.83   | 1.43        |
|              | Nancy Miller | 4.45   | 0.83        |

| Sales Manager Overview  Date filter F Net Revenue |              |            |  |  |  |  |
|---------------------------------------------------|--------------|------------|--|--|--|--|
|                                                   | Net Revenue  |            |  |  |  |  |
|                                                   |              | ▼ 2016     |  |  |  |  |
| Totals                                            |              | A ● 320.84 |  |  |  |  |
| Kiran Raj                                         | ► California | 50.05      |  |  |  |  |
|                                                   | ► Nevada     | 10.20      |  |  |  |  |
|                                                   | ► Oregon     | 4.75       |  |  |  |  |