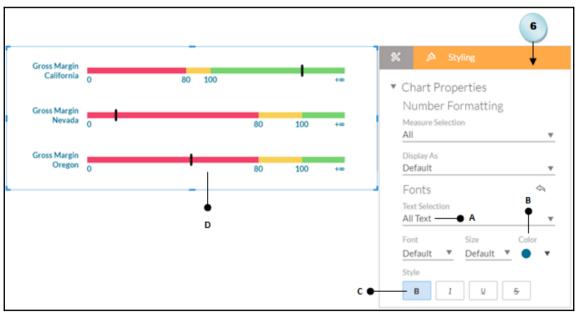

## **Chapter 4: Creating Stories Using Charts**

| B | ▼ 🖫 | Time      | <b>#</b> | Account   | ⊕ Store ID ⊕   | ) Location 🌐       | Product      |
|---|-----|-----------|----------|-----------|----------------|--------------------|--------------|
| T |     |           |          |           |                |                    |              |
|   | ID  | Descripti | Latitude | Longitude | Store Name     | Stores_DisplayName | Stores_GEOID |
| 1 | ST1 |           |          | -121.7354 | Second Hand    | 38.6362,-121.7354  | 0            |
| 2 | ST2 |           |          | -114.62   | Meadow Depot   | 36.157,-114.62     | 1            |
| 3 | ST3 |           |          | -121.5713 | Value Clothing | 38.4359,-121.5713  | 2            |