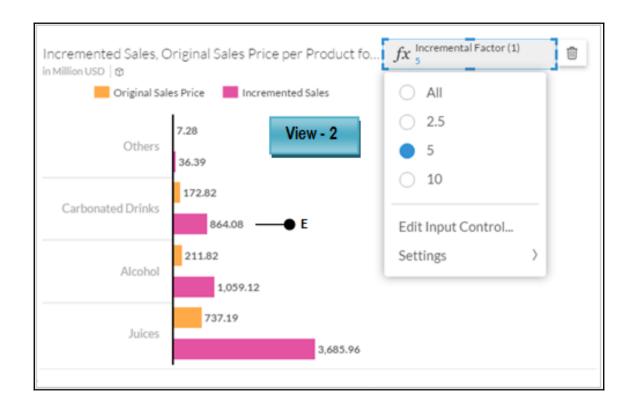

28.66 % -

—— E

Amount

Product Others

Location California

Calculation Gross Margin %

| Calculation Editor            |   |                             |
|-------------------------------|---|-----------------------------|
| Type Calculated Measure   ◆ A | • | Name Incremented Sales ── B |
|                               |   | Available Objects           |
|                               |   | INPUT CONTROLS + Create New |