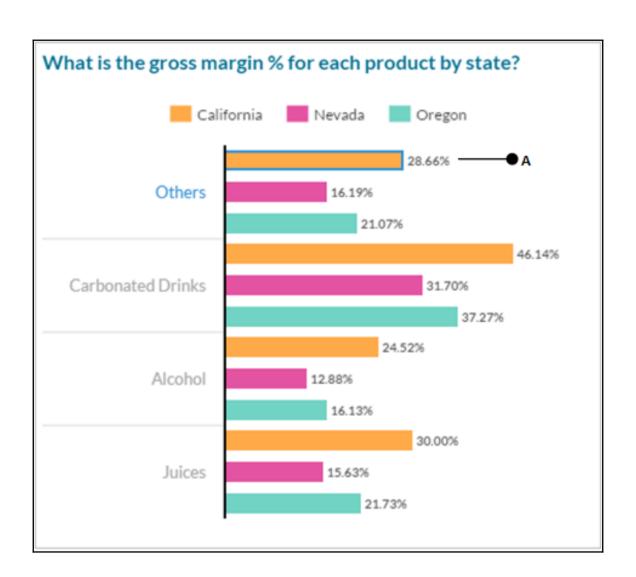

28.66 % -

—— E

Amount

Product Others

Location California

Calculation Gross Margin %

| Calculation Editor            |   |                             |
|-------------------------------|---|-----------------------------|
| Type Calculated Measure   ◆ A | • | Name Incremented Sales ── B |
|                               |   | Available Objects           |
|                               |   | INPUT CONTROLS + Create New |