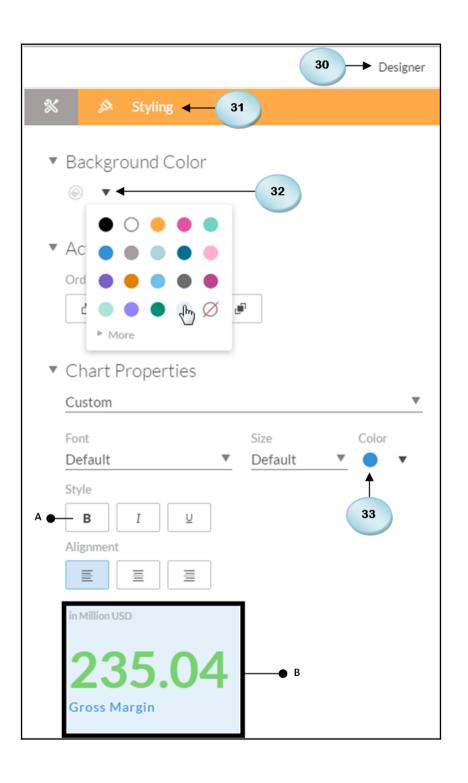

| 4 | А                                       | В            | С         | D                    | Е             | F             |  |  |
|---|-----------------------------------------|--------------|-----------|----------------------|---------------|---------------|--|--|
| 1 | BestRunJuice_SampleModel in Million   ⊕ |              |           |                      |               |               |  |  |
| 2 | ACCOUNT                                 | Gross Margin | Discount  | Original Sales Price | Price (fixed) | Quantity sold |  |  |
| 3 |                                         | 235.04\$     | 303.13 \$ | 1,129.11\$           | 0.21\$        | 204.31        |  |  |
| 4 |                                         |              |           |                      |               |               |  |  |
| 5 |                                         | Actual       | Forecast  |                      |               |               |  |  |
| 6 | Sales                                   |              | 1,200.00  |                      |               |               |  |  |
| 7 | Discount                                |              | 750.00    |                      |               |               |  |  |
| 8 | Net Revenue                             |              |           |                      |               |               |  |  |