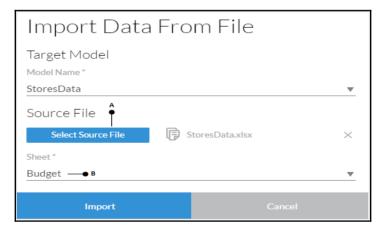

## **Chapter 3: Planning model**

|    | Page 1          | Page 2      |          |          |          |  |  |
|----|-----------------|-------------|----------|----------|----------|--|--|
|    | А               | В           | С        | Ð        | E        |  |  |
| 1  | StoresData<br>© |             |          |          |          |  |  |
| 2  |                 | VERSION     | Actuals  | Budget   | Forecast |  |  |
| 3  |                 | VERSION     | Actual   | Budget   | Forecast |  |  |
| 4  | STORE           | DATE        |          |          |          |  |  |
| 5  | InterMart       | ► (all)     | 5,200.00 | 6,500.00 | 6,600.00 |  |  |
| 6  | Frills          | ► (all)     | 3,300.00 | 3,300.00 | 3,400.00 |  |  |
| 7  | Kullens         | ► (all)     | 5,700.00 | 5,000.00 | 5,000.00 |  |  |
| 8  | Farlos          | ▼ (all)     | 3,300.00 | 3,700.00 | 3,700.00 |  |  |
| 9  |                 | ▼ 2017      | 3,300.00 | 3,700.00 | 3,700.00 |  |  |
| 10 |                 | ▼ Q1 (2017) | 3,300.00 | 3,700.00 | 3,700.00 |  |  |
| 11 |                 | Jan (2017)  | 600.00   | 900.00   | 800.00   |  |  |
| 12 |                 | Feb (2017)  | 1,300.00 | 1,000.00 | 1,400.00 |  |  |
| 13 |                 | Mar (2017)  | 1,400.00 | 1,800.00 | 1,500.00 |  |  |
| 14 | Hudsons         | ► (all)     | 4,200.00 | 4,300.00 | 4,300.00 |  |  |

| 1  | StoresData |             |          |          |          |
|----|------------|-------------|----------|----------|----------|
| 2  |            | VERSION     | Actuals  | Budget   | Forecast |
| 3  |            | VERSION     | Actual   | Budget   | Forecast |
| 4  | STORE      | DATE        |          |          |          |
| 5  | InterMart  | ► (all)     | 5,200.00 | 6,500.00 | 6,600.00 |
| 6  | Frills     | ► (all)     | 3,300.00 | 3,300.00 | 3,400.00 |
| 7  | Kullens    | ► (all)     | 5,700.00 | 5,000.00 | 5,000.00 |
| 8  | Farlos     | ▼ (all)     | 3,300.00 | 3,700.00 | 4,000.00 |
| 9  |            | ▼ 2017      | 3,300.00 | 3,700.00 | 4,000.00 |
| 10 |            | ▼ Q1 (2017) | 3,300.00 | 3,700.00 | 4,000.00 |
| 11 |            | Jan (2017)  | 600.00   | 900.00   | 864.80   |
| 12 |            | Feb (2017)  | 1,300.00 | 1,000.00 | 1,513.60 |
| 13 |            | Mar (2017)  | 1,400.00 | 1,800.00 | 1,621.60 |
| 14 | Hudsons    | ► (all)     | 4,200.00 | 4,300.00 | 4,300.00 |