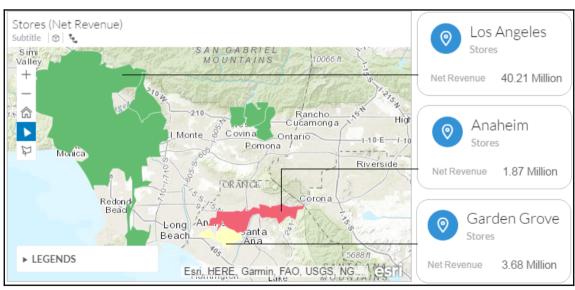

## **Chapter 4: Creating Stories Using Charts**

| B | ▼ 🖫 | Time      | <b>#</b> | Account   | ⊕ Store ID ⊕   | ) Location 🌐       | Product      |
|---|-----|-----------|----------|-----------|----------------|--------------------|--------------|
| T |     |           |          |           |                |                    |              |
|   | ID  | Descripti | Latitude | Longitude | Store Name     | Stores_DisplayName | Stores_GEOID |
| 1 | ST1 |           |          | -121.7354 | Second Hand    | 38.6362,-121.7354  | 0            |
| 2 | ST2 |           |          | -114.62   | Meadow Depot   | 36.157,-114.62     | 1            |
| 3 | ST3 |           |          | -121.5713 | Value Clothing | 38.4359,-121.5713  | 2            |