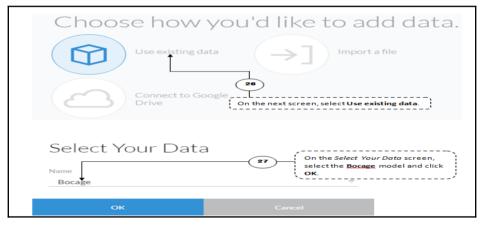

|           |       |              |                  |



| 8 | - 0       | Time        | Account      | State       | City     | Store       | Manager        |
|---|-----------|-------------|--------------|-------------|----------|-------------|----------------|
| Ţ |           |             |              |             |          |             |                |
|   | 0         |             |              | Description | Location | DisplayName | Location_GEOID |
| 1 | 5a606acd  | 2446639a025 | 233b66f0e3a  | Frills      | 38.6362  | 121.7354    | 0              |
| 2 | c05d878ft | 39bf631804  | e5a67bb1e47  | Hudsons     | 35.8795  | -114.9998   | 1              |
| 3 | 2c0d470b  | 156748da17  | 395cd8a25802 | InterMart   | 44.0889  | 122.5611    | 2              |























## **Chapter 3: Planning model**











































|    | Page 1          | Page 2      |          |          |          |  |  |
|----|-----------------|-------------|----------|----------|----------|--|--|
|    | А               | В           | С        | Ð        | E        |  |  |
| 1  | StoresData<br>© |             |          |          |          |  |  |
| 2  |                 | VERSION     | Actuals  | Budget   | Forecast |  |  |
| 3  |                 | VERSION     | Actual   | Budget   | Forecast |  |  |
| 4  | STORE           | DATE        |          |          |          |  |  |
| 5  | InterMart       | ► (all)     | 5,200.00 | 6,500.00 | 6,600.00 |  |  |
| 6  | Frills          | ► (all)     | 3,300.00 | 3,300.00 | 3,400.00 |  |  |
| 7  | Kulle