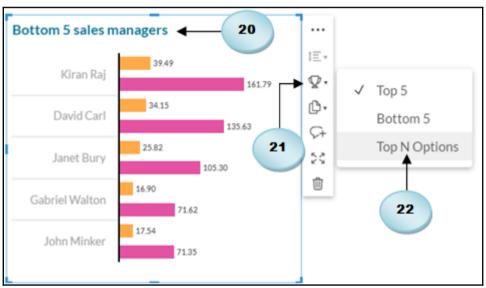

## **Chapter 7: Working with Tables and Grids**

|              |              | ▼ 2016 | ► Q1 (2016) |
|--------------|--------------|--------|-------------|
| ► California | Totals       | 216.75 | 57.44       |
|              | Kiran Raj    | 50.05  | 14.53       |
|              | David Carl   | 39.41  | 10.90       |
|              | Janet Bury   | 31.26  | 8.33        |
| ▶ Oregon     | Totals       | 76.09  | 22.16       |
|              | David Carl   | 14.19  | 3.52        |
|              | Nancy Miller | 10.21  | 3.13        |
|              | John Minker  | 9.66   | 3.72        |
| ► Nevada     | Totals       | 28.00  | 6.01        |
|              | Kiran Raj    | 10.20  | 2.71        |
|              | Gary Dumin   | 5.83   | 1.43        |
|              | Nancy Miller | 4.45   | 0.83        |