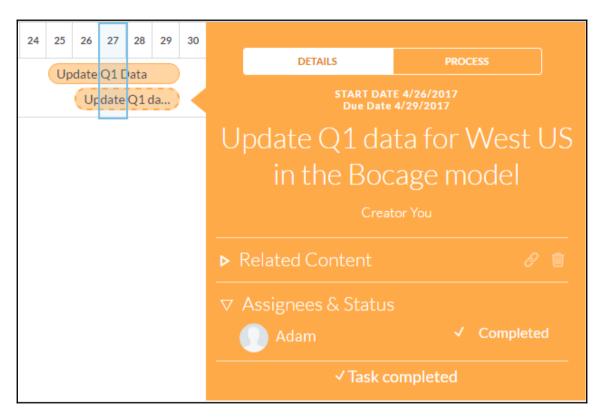

## **Chapter 8: Collaboration**

Update Q1 Data, event from SAP BusinessObjects Cloud

- Link
  - https://eu1.sapbusinessobjects.cloud/sap/fpa/ui/#;view\_id=em;eventId=E85BFF58EF
- Description -
- assignees
  - Admin
- Tasks
  - Update Q1 data for West US in the Bocage model
    - Description -
    - Duedate 2017-04-29
    - Reminder reminder 3 days before