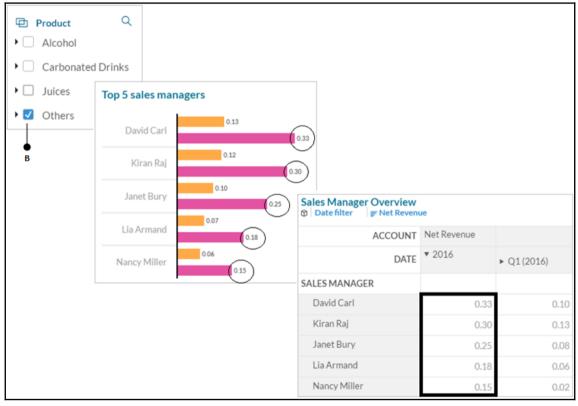

| Sales Manager Overview  Date filter F Net Revenue |              |            |  |  |  |  |
|---------------------------------------------------|--------------|------------|--|--|--|--|
|                                                   | Net Revenue  |            |  |  |  |  |
|                                                   |              | ▼ 2016     |  |  |  |  |
| Totals                                            |              | A ● 320.84 |  |  |  |  |
| Kiran Raj                                         | ► California | 50.05      |  |  |  |  |
|                                                   | ► Nevada     | 10.20      |  |  |  |  |
|                                                   | ► Oregon     | 4.75       |  |  |  |  |