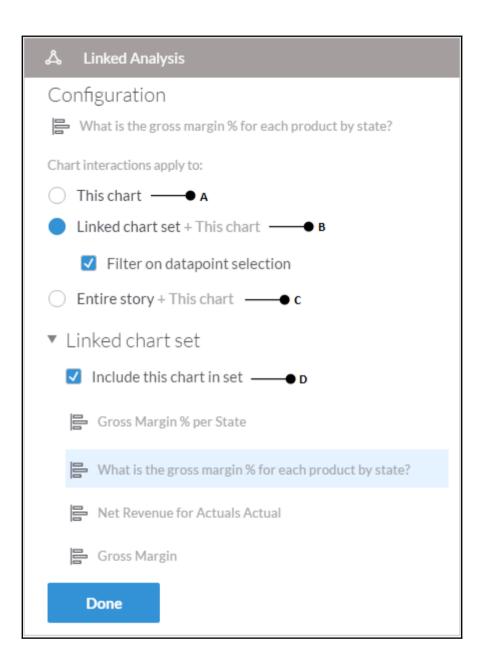

28.66 % -

—— E

Amount

Product Others

Location California

Calculation Gross Margin %

| Calculation Editor            |   |                             |
|-------------------------------|---|-----------------------------|
| Type Calculated Measure   ◆ A | • | Name Incremented Sales ── B |
|                               |   | Available Objects           |
|                               |   | INPUT CONTROLS + Create New |