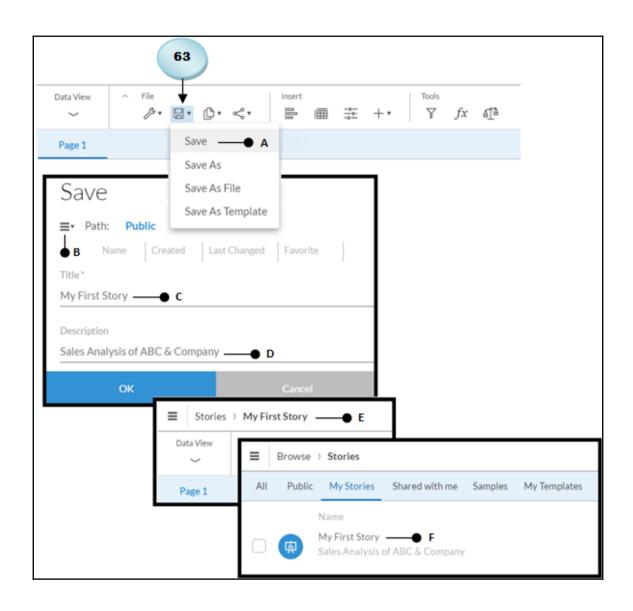

## **Chapter 5: Extending Stories with KPI,** Filters, and Other Handy Objects

Page 1