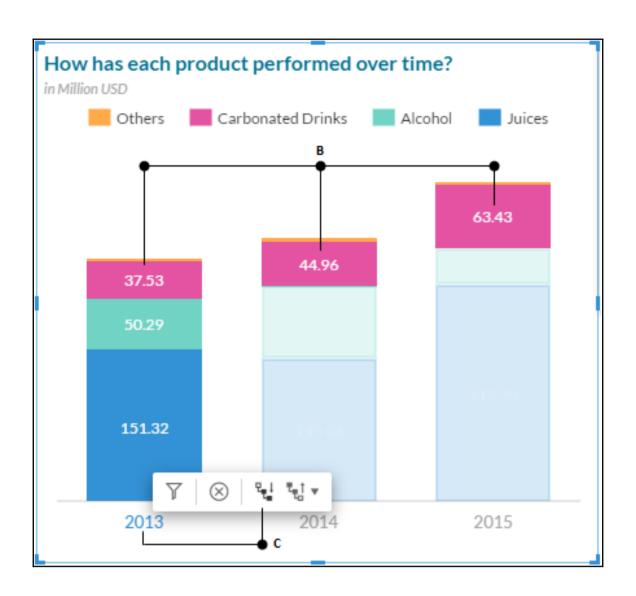

| fx       | = C6-C7 — • I                           |                     |          |                      |               |               |  |
|----------|-----------------------------------------|---------------------|----------|----------------------|---------------|---------------|--|
| $\Delta$ | Α                                       | В                   | С        | D                    | Ε             | F             |  |
| 1        | BestRunJuice_SampleModel in Million   ⊕ |                     |          |                      |               |               |  |
| 2        | ACCOUNT                                 | Gross Margin        | Discount | Original Sales Price | Price (fixed) | Quantity sold |  |
| 3        |                                         | 235.04\$            | 303.13\$ | 1,129.11\$           | 0.21\$        | 204.31        |  |
| 4        |                                         |                     |          |                      |               |               |  |
| 5        |                                         | Actual              | Forecast |                      |               |               |  |
| 6        | Sales                                   | 1,129.11 Million \$ | 1,200.00 |                      |               |               |  |
| 7        | Discount                                | 303.13 Million \$   | 750.00   |                      |               |               |  |
| 8        | Net Revenue                             | 825.98 Million \$   | 450.00   | <b>—●</b> J          |               |               |  |
| 9        |                                         | 825.98 Million \$   |          |                      | K<br>T        |               |  |