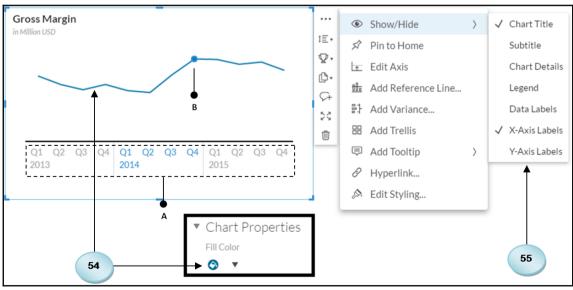

## **Chapter 4: Creating Stories Using Charts**

| B | ▼ 🖫 | Time      | <b>#</b> | Account   | ⊕ Store ID ⊕   | ) Location 🌐       | Product      |
|---|-----|-----------|----------|-----------|----------------|--------------------|--------------|
| T |     |           |          |           |                |                    |              |
|   | ID  | Descripti | Latitude | Longitude | Store Name     | Stores_DisplayName | Stores_GEOID |
| 1 | ST1 |           |          | -121.7354 | Second Hand    | 38.6362,-121.7354  | 0            |
| 2 | ST2 |           |          | -114.62   | Meadow Depot   | 36.157,-114.62     | 1            |
| 3 | ST3 |           |          | -121.5713 | Value Clothing | 38.4359,-121.5713  | 2            |

| ß | • 🖫   🖶 | Location    | <b>(</b> | Product | <b>(</b> | Sales Ma | nager |  |
|---|---------|-------------|----------|---------|----------|----------|-------|--|
| T |         |             |          |         |          |          |       |  |
|   | ID      | Description |          |         |          |          |       |  |
| 1 | SM1     | Janet Bury  |          |         |          |          |       |  |
| 2 | SM10    | Gary Dumin  |          |         |          |          |       |  |
| 3 | SM11    | James Frank |          |         |          |          |       |  |
| 4 | SM2     | Lois Wood   |          |         |          |          |       |  |
| 5 | SM3     | John Minker |          |         |          |          |       |  |