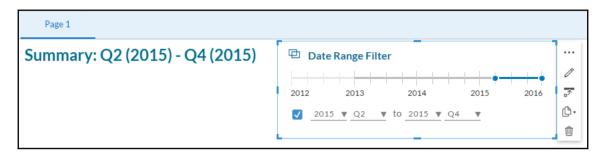

## Summary: Q2 (2015) - Q4 (2015)

This story outlines sales for the fictional company "The Best Run Juice Company". Feel free to click around and explore the data!