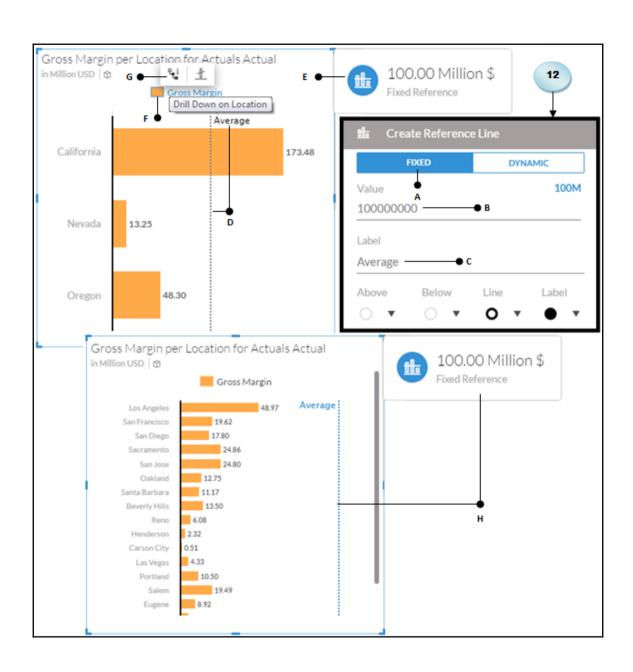

## **Chapter 4: Creating Stories Using Charts**

| B | ▼ 🖫 | Time      | <b>#</b> | Account   | ⊕ Store ID ⊕   | ) Location 🌐       | Product      |
|---|-----|-----------|----------|-----------|----------------|--------------------|--------------|
| T |     |           |          |           |                |                    |              |
|   | ID  | Descripti | Latitude | Longitude | Store Name     | Stores_DisplayName | Stores_GEOID |
| 1 | ST1 |           |          | -121.7354 | Second Hand    | 38.6362,-121.7354  | 0            |
| 2 | ST2 |           |          | -114.62   | Meadow Depot   | 36.157,-114.62     | 1            |
| 3 | ST3 |           |          | -121.5713 | Value Clothing | 38.4359,-121.5713  | 2            |