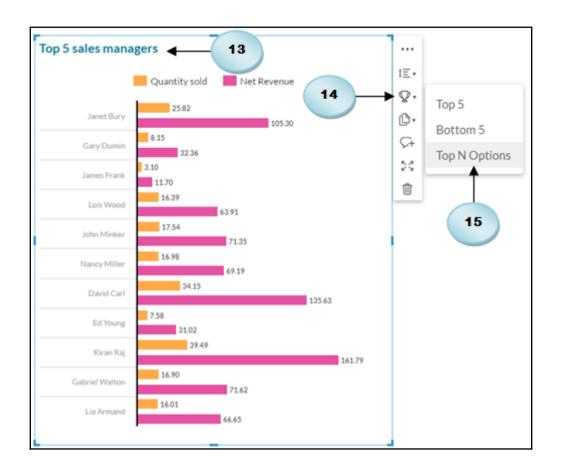

## **Chapter 4: Creating Stories Using Charts**

| B | ▼ 🖫 | Time      | <b>#</b> | Account   | ⊕ Store ID ⊕   | ) Location 🌐       | Product      |
|---|-----|-----------|----------|-----------|----------------|--------------------|--------------|
| T |     |           |          |           |                |                    |              |
|   | ID  | Descripti | Latitude | Longitude | Store Name     | Stores_DisplayName | Stores_GEOID |
| 1 | ST1 |           |          | -121.7354 | Second Hand    | 38.6362,-121.7354  | 0            |
| 2 | ST2 |           |          | -114.62   | Meadow Depot   | 36.157,-114.62     | 1            |
| 3 | ST3 |           |          | -121.5713 | Value Clothing | 38.4359,-121.5713  | 2            |

| ß | • 🖫   🖶 | Location    | <b>(</b> | Product | <b>(</b> | Sales Ma | nager |  |
|---|---------|-------------|----------|---------|----------|----------|-------|--|
| T |         |             |          |         |          |          |       |  |
|   | ID      | Description |          |         |          |          |       |  |
| 1 | SM1     | Janet Bury  |          |         |          |          |       |  |
| 2 | SM10    | Gary Dumin  |          |         |          |          |       |  |
| 3 | SM11    | James Frank |          |         |          |          |       |  |
| 4 | SM2     | Lois Wood   |          |         |          |          |       |  |
| 5 | SM3     | John Minker |          |         |          |          |       |  |