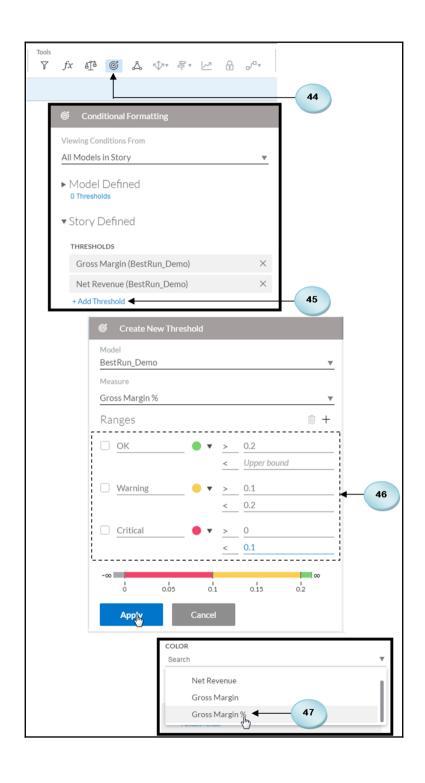

28.66 % -

—— E

Amount

Product Others

Location California

Calculation Gross Margin %

| Calculation Editor            |   |                             |
|-------------------------------|---|-----------------------------|
| Type Calculated Measure   ◆ A | • | Name Incremented Sales ── B |
|                               |   | Available Objects           |
|                               |   | INPUT CONTROLS + Create New |