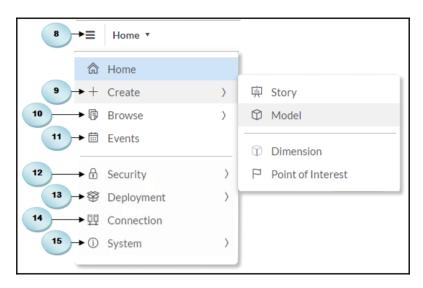

## **Chapter 1: Getting Started with SAP Analytics Cloud**



















## **Chapter 2: Models in SAP Analytics Cloud**























| 8 | Time                 | Account              | State        | City      | Store | Manager      | Product          |
|---|----------------------|----------------------|--------------|-----------|-------|--------------|------------------|
| Ţ | Currency             |                      |              |           |       |              |                  |
|   | ID                   | Description          | Account Type | Hierarchy | Units | & Currencies | Aggregation Type |
| 1 | SalesRevenue         | Sales Revenue        |              |           | Curre | ency         | 7                |
|   | GrossMargin          | Gross Margin         |              |           | Curre | ency         |                  |