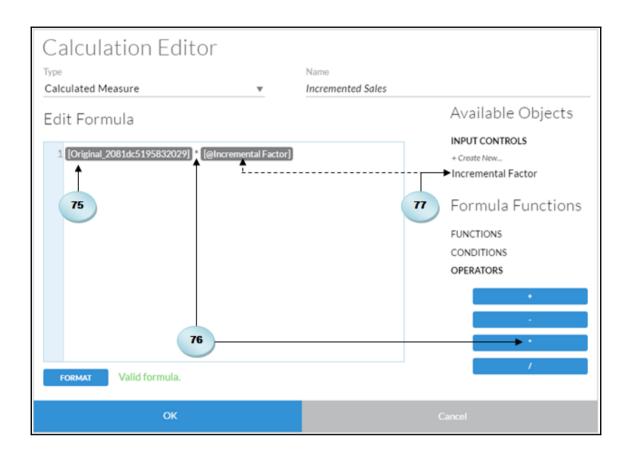

28.66 % -

—— E

Amount

Product Others

Location California

Calculation Gross Margin %

| Calculation Editor            |   |                             |
|-------------------------------|---|-----------------------------|
| Type Calculated Measure   ◆ A | • | Name Incremented Sales ── B |
|                               |   | Available Objects           |
|                               |   | INPUT CONTROLS + Create New |