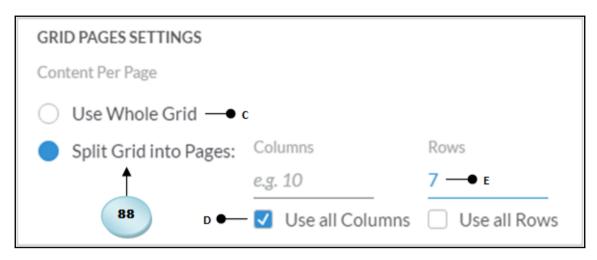

| (Null)            | -                     | 1.50 Million  | 5.13 Million         | 3.62 Million \$  |  |  |
| 11       |                                              | Online Promotions | 47.00                 | -             | -                    |                  |  |  |
| 12       |                                              | University Events | 24.00                 | -             | -                    |                  |  |  |
| 13       |                                              | Instore Event     | 13.00                 | -             | -                    |                  |  |  |
| 14       |                                              | Flyers            | 29.00                 | -             | -                    |                  |  |  |























## **Chapter 8: Collaboration**

















































Update Q1 Data, event from SAP BusinessObjects Cloud

- Link
  - https://eu1.sapbusinessobjects.cloud/sap/fpa/ui/#;view\_id=em;eventId=E85BFF58EF
- Description -
- assignees
  - Admin
- Tasks
  - Update Q1 data for West US in the Bocage model
    - Description -
    - Duedate 2017-04-29
    - Reminder reminder 3 days before















## **Chapter 9: Digital Boardroom**























| Navigation  Label Sales Manager Ove |          | rget         |   |                          |
|-------------------------------------|----------|--------------|---|--------------------------|
| Navigate to Age                     | nda Sub  | Item —● A    |   | ▼                        |
| Agenda Sub Ite