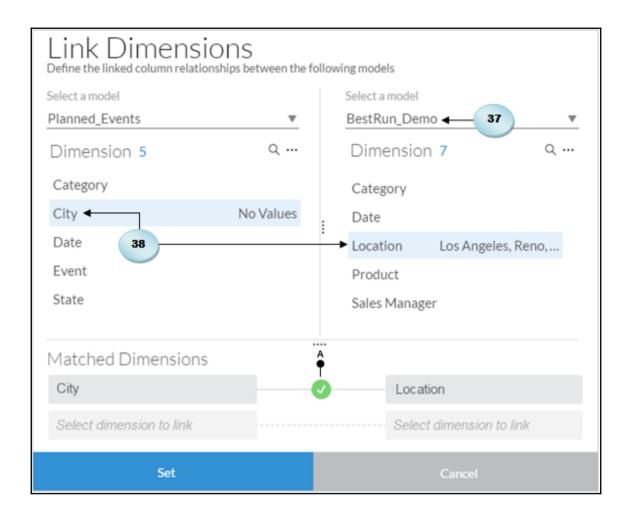

1 (2013) - Q4 (2015)

This story outlines sales for the fictional company "The Best Run Juice Company". Feel free to click around and explore the data!





























## **Chapter 6: Analyzing Data Using Geomaps and Other Objects**





















































| Select Models To                                                                     | o Add    |
|--------------------------------------------------------------------------------------|----------|
| <ul><li>Existing Model</li><li>Import File</li><li>Connect to Google Drive</li></ul> |          |
| Name Planned_Events ← 36                                                             | $\nabla$ |
| ОК                                                                                   | Cancel   |

















































## **Chapter 7: Working with Tables and Grids**



















































|              |              | ▼ 2016 | ► Q1 (2016) |
|--------------|--------------|--------|-------------|
| ► California | Totals       | 216.75 | 57.44       |
|              | Kiran Raj    | 50.05  | 14.53       |
|              | David Carl   | 39.41  | 10.90       |
|              | Janet Bury   | 31.26  | 8.33        |
| ▶ Oregon     | Totals       | 76.09  | 22.16       |
|              | David Carl   | 14.19  | 3.52        |
|              | Nancy Miller | 10.21  | 3.13        |
|              | John Minker  | 9.66   | 3.72        |
| ► Nevada     | Totals       | 28.00  | 6.01        |
|              | Kiran Raj    | 10.20  | 2.71