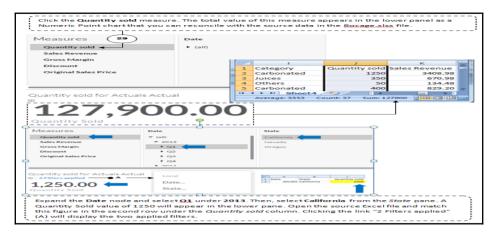

|           |       |              |                  |



| 8 | - 0       | Time        | Account      | State       | City     | Store       | Manager        |
|---|-----------|-------------|--------------|-------------|----------|-------------|----------------|
| Ţ |           |             |              |             |          |             |                |
|   | 0         |             |              | Description | Location | DisplayName | Location_GEOID |
| 1 | 5a606acd  | 2446639a025 | 233b66f0e3a  | Frills      | 38.6362  | 121.7354    | 0              |
| 2 | c05d878ft | 39bf631804  | e5a67bb1e47  | Hudsons     | 35.8795  | -114.9998   | 1              |
| 3 | 2c0d470b  | 156748da17  | 395cd8a25802 | InterMart   | 44.0889  | 122.5611    | 2              |























## **Chapter 3: Planning model**











































|    | Page 1          | Page 2      |          |          |          |  |  |
|----|-----------------|-------------|----------|----------|----------|--|--|
|    | А               | В           | С        | Ð        | E        |  |  |
| 1  | StoresData<br>© |             |          |          |          |  |  |
| 2  |                 | VERSION     | Actuals  | Budget   | Forecast |  |  |
| 3  |                 | VERSION     | Actual   | Budget   | Forecast |  |  |
| 4  | STORE           | DATE        |          |          |          |  |  |
| 5  | InterMart       | ► (all)     | 5,200.00 | 6,500.00 | 6,600.00 |  |  |
| 6  | Frills          | ► (all)     | 3,300.00 | 3,300.00 | 3,400.00 |  |  |
| 7  | Kullens