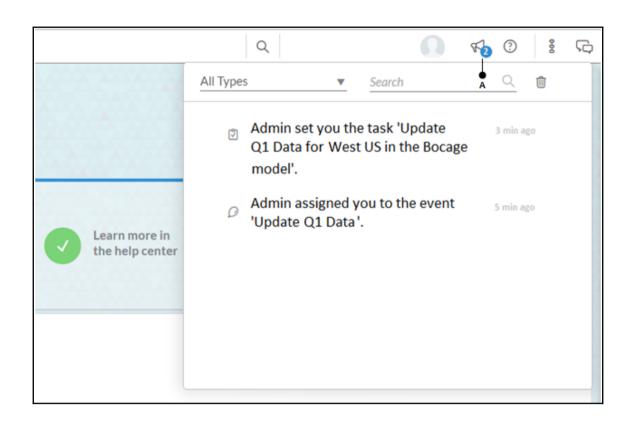

## **Chapter 8: Collaboration**

Update Q1 Data, event from SAP BusinessObjects Cloud

- Link
  - https://eu1.sapbusinessobjects.cloud/sap/fpa/ui/#;view\_id=em;eventId=E85BFF58EF
- Description -
- assignees
  - Admin
- Tasks
  - Update Q1 data for West US in the Bocage model
    - Description -
    - Duedate 2017-04-29
    - Reminder reminder 3 days before