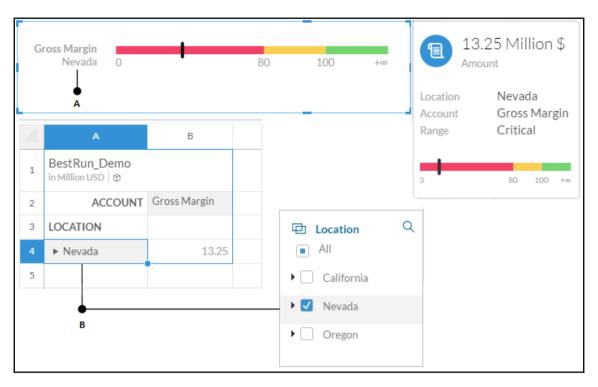

--------------|---|-----------------------------|
| Type Calculated Measure   ◆ A | • | Name Incremented Sales ── B |
|                               |   | Available Objects           |
|                               |   | INPUT CONTROLS + Create New |



























## **Chapter 5: Extending Stories with KPI,** Filters, and Other Handy Objects























































































Page 1

## Summary: Q2 (2015) - Q4 (2015)

This story outlines sales for the fictional company "The Best Run Juice Company". Feel free to click around and explore the data!







## Summary Q1 (2013) - Q4 (2015)

This story outlines sales for the fictional company "The Best Run Juice Company". Feel free to click around and explore the data!





























## **Chapter 6: Analyzing Data Using Geomaps and Other Objects**





















































| Select Models To                                                                     | o Add    |
|--------------------------------------------------------------------------------------|----------|
| <ul><li>Existing Model</li><li>Import File</li><li>Connect to Google Drive</li></ul> |          |
| Name Planned_Events ← 36                                                             | $\nabla$ |
| ОК                                                                                   | Cancel   |

















































## **Chapter 7: Working with Tables and Grids**



















































|