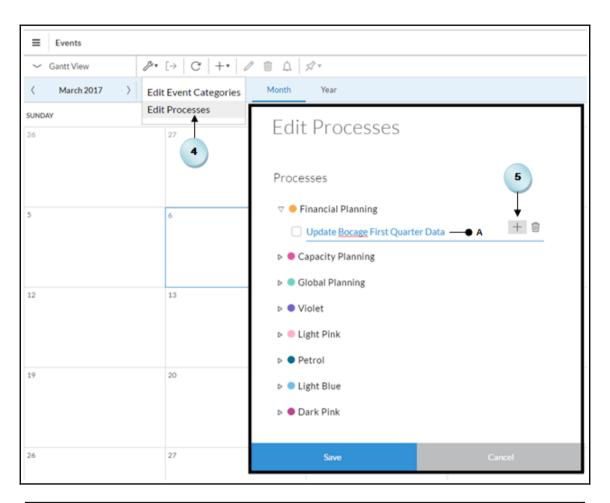

## **Chapter 8: Collaboration**

Update Q1 Data, event from SAP BusinessObjects Cloud

- Link
  - https://eu1.sapbusinessobjects.cloud/sap/fpa/ui/#;view\_id=em;eventId=E85BFF58EF
- Description -
- assignees
  - Admin
- Tasks
  - Update Q1 data for West US in the Bocage model
    - Description -
    - Duedate 2017-04-29
    - Reminder reminder 3 days before