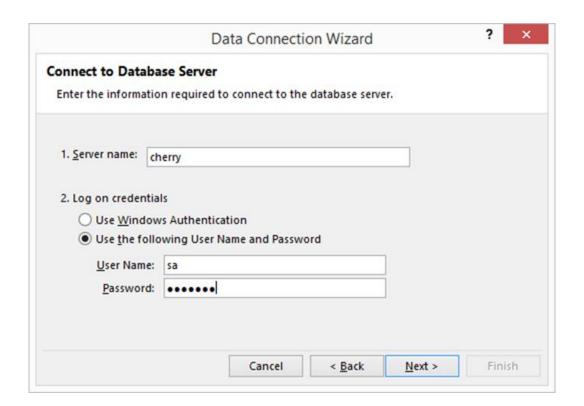

## Chapter 1: Getting Data from Dynamics GP 2016 to Excel 2016















































































## Chapter 2: The Ultimate GP to Excel Tool – Refreshable Excel Reports



| 84  |                         |                | rpt_project manager      |  |
|-----|-------------------------|----------------|--------------------------|--|
| 85  | Financial               |                |                          |  |
| 86  | Accounts Defaults       | Accounts       | rpt_accounting manager   |  |
| 87  |                         |                | rpt_bookkeeper           |  |
| 88  |                         |                | rpt_certified accountant |  |
| 89  |                         |                | rpt_materials manager    |  |
| 90  |                         |                | rpt_operations manager   |  |
| 91  |                         |