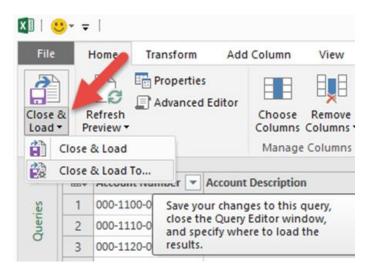

## Chapter 1: Getting Data from Dynamics GP 2016 to Excel 2016















































































## Chapter 2: The Ultimate GP to Excel Tool – Refreshable Excel Reports



| 84  |                         |                | rpt_project manager      |  |
|-----|-------------------------|----------------|--------------------------|--|
| 85  | Financial               |                |                          |  |
| 86  | Accounts Defaults       | Accounts       | rpt_accounting manager   |  |
| 87  |                         |                | rpt_bookkeeper           |  |
| 88  |                         |                | rpt_certified accountant |  |
| 89  |                         |                | rpt_materials manager    |  |
| 90  |                         |                | rpt_operations manager   |  |
| 91  |                         |