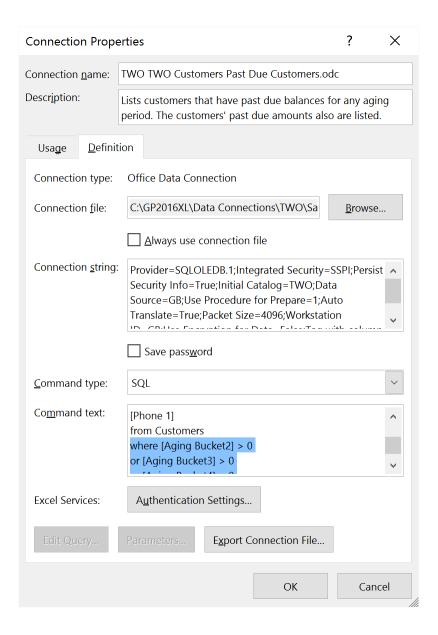

| 2017 Total  |
| 5  | Row Labels              | 1                  | 2          | 3           | 4           |             |
| 6  | 000-4100-00             |                    |            | -539.55     | -8,792.14   | -9,331.69   |
| 7  | 000-4110-01             | -3,799.00          |            | -2,659.30   | -579.65     | -7,037.95   |
| 8  | 000-4110-02             | -55,497.10         | -24,308.85 | -172,251.95 | -220,818.15 | -472,876.05 |
| 9  | 000-4140-00             |                    |            | -419.40     |             | -419.40     |
| 10 | Grand Total             | -59,296.10         | -24,308.85 | -175,870.20 | -230,189.94 | -489,665.09 |
| 11 |                         |                    |            |             |             |             |





















## Chapter 4: Making Your Data Visually Appealing and Meaningful with Formatting, Conditional Formatting, and Charts





|   | Α | В | С | D          |
|---|---|---|---|------------|
| 1 |   |   |   |            |
| 2 |   |   |   |            |
| 3 |   |   |   |            |
| 4 |   |   |   |            |
| 5 |   |   |   | Year       |
| 6 |   |   |   | Period     |
| 7 |   |   |   | Revenue    |
| 8 |   |   |   | Net Income |
| 9 |   |   |   |            |

|             | Α                          | В                  | С          | D                    | E                    | F           |
|-------------|----------------------------|--------------------|------------|----------------------|----------------------|-------------|
| 1           | Account Category Number    | (Multiple