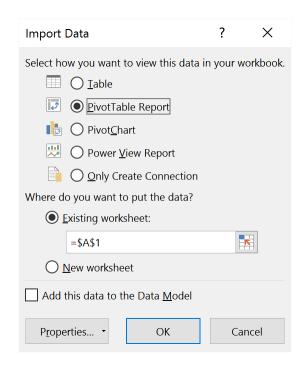

| 0               |

2120

-2120

Cash - Flex Benefits Program

Petty Cash

9 2013

10 2013

1 000-1120-00

0 000-1130-00

AccountSummary Default













| Result's Preview | T-SQL Query     |          |          |                |
|------------------|-----------------|----------|----------|----------------|
| CHEKBKID         | DSCRIPTN        | CURNCYID | INACTIVE | CURRBLNC       |
| UPTOWN TRUST     | Computer-Upt    | Z-US\$   | No       | 65994.14000    |
| FLEX BENEFITS    | Flex Benefits-L | Z-US\$   | No       | 345.32000      |
| PAYROLL          | Payroll - Lakes | Z-US\$   | No       | -1472863.71000 |
| PETTY CASH       | Petty Cash-Upt  | Z-US\$   | No       | -100683.49000  |











## **Chapter 3: Pivot Tables – The Basic Building Blocks**























|    | Α                       | В                  | С          | D           | Е           | F           |
|----|-------------------------|--------------------|------------|-------------|-------------|-------------|
| 1  | Account Category Number | (Multiple Items) 🕶 |            |             |             |             |
| 2  |                         |                    |            |             |             |             |
| 3  | Sum of Period Balance   | Column Labels 🔻    |            |             |             |             |
| 4  |                         | <b>2017</b>        |            |             |             | 2017 Total  |
| 5  | Row Labels              | 1                  | 2          | 3           | 4           |             |
| 6  | 000-4100-00