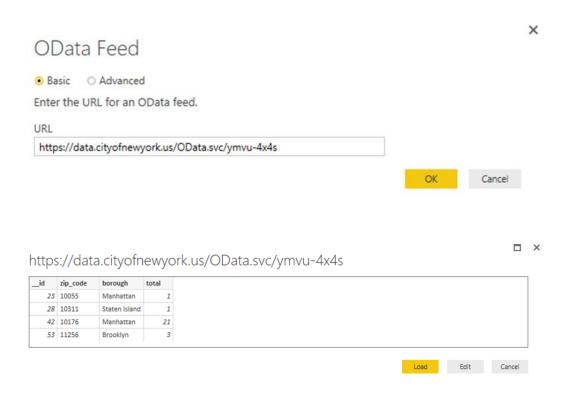

ALS/ENT-SERVICE              | 8/20/2013 1 |
| 000000000000000015 | ACETRAVE0001 | A Travel Company | Invoice       | 1001            | MEALS/ENT-SERVICE              | 7/9/2013 1  |
| 00000000000000014  | ACETRAVE0001 | A Travel Company | Invoice       | 1000            | MEALS/ENT-SERVICE              | 6/26/2013 1 |
| 00000000000000512  | AMERICAN0001 | AmericaCharge    | Invoice       | CREDIT CARD     | ATTRACTI00001 0000000000000511 | 4/12/2017 1 |
| <                  |              |                  |               |                 |                                | >           |

Load Edit Cancel





#### Access this Dataset via OData

Create a spreadsheet in Microsoft Excel to analyze or visualize this dataset. By using an OData link, the data will be refreshable.



Done

X



#### Get Data







## https://graph.facebook.com/v2.2/me/music

| name             | category      | id              | object_link | created_time             |
|------------------|---------------|-----------------|-------------|--------------------------|
| Allen Herman     | Musician/Band | 104737862930320 | Record      | 2014-05-14T11:21:44+0000 |
| JennieGirl Music | Record Label  | 185141738210910 | Record      | 2014-05-14T11:21:30+0000 |
| Jennie Walker    | Musician/Band | 183139575401    | Record      | 2009-04-17T21:53:23+0000 |
| Harry Connick Jr | Musician/Band | 41043175538     | Record      | 2009-07-25T00:02:42+0000 |



□ ×



×

## Publish to Power BI

#### Select a destination



## Get Data



## **Chapter 10: Creating Power BI Visuals**