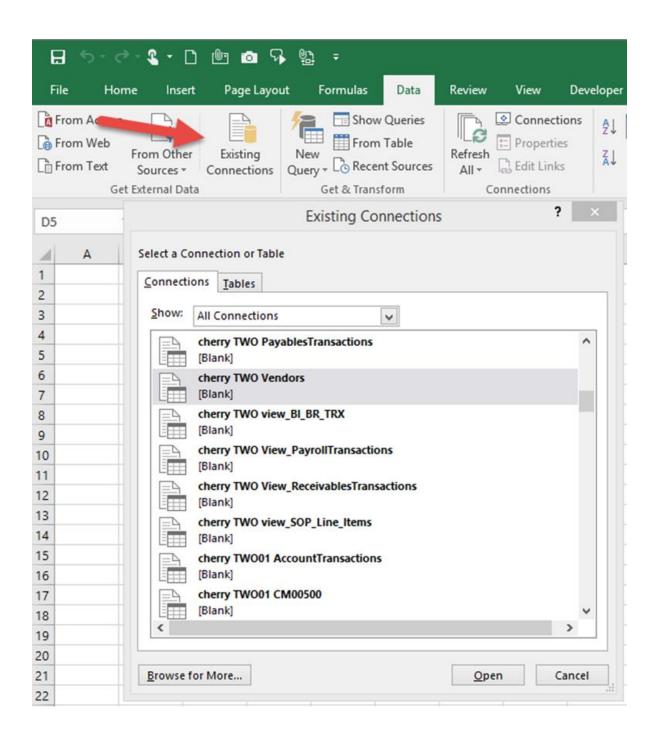

| Microsoft Office Trusted Location                                                                                                                         | ?            | ×   |  |  |  |  |  |  |
|-----------------------------------------------------------------------------------------------------------------------------------------------------------|--------------|-----|--|--|--|--|--|--|
| Warning: This location will be treated as a trusted source for opening files. If you change or add a location, make sure that the new location is secure. |              |     |  |  |  |  |  |  |
| <u>P</u> ath:                                                                                                                                             |              |     |  |  |  |  |  |  |
| C:\GP2016XL                                                                                                                                               |              |     |  |  |  |  |  |  |
|                                                                                                                                                           |              |     |  |  |  |  |  |  |
|                                                                                                                                                           | <u>B</u> row | se  |  |  |  |  |  |  |
| Subfolders of this location are also trusted                                                                                                              |              |     |  |  |  |  |  |  |
| Description:                                                                                                                                              |              |     |  |  |  |  |  |  |
|                                                                                                                                                           |              |     |  |  |  |  |  |  |
|                                                                                                                                                           |              |     |  |  |  |  |  |  |
| Date and Time Created: 7/17/2016 4:31 PM                                                                                                                  |              |     |  |  |  |  |  |  |
| OK                                                                                                                                                        | Can          | cel |  |  |  |  |  |  |