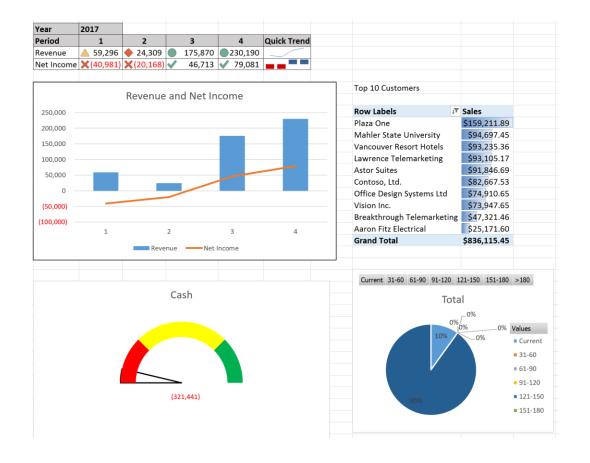

| Year       | 2017              |                   |                |               |                    |
|------------|-------------------|-------------------|----------------|---------------|--------------------|
| Period     | 1                 | 2                 | 3              | 4             | <b>Quick Trend</b> |
| Revenue    | <b>59,296</b>     | <b>4</b> 24,309   | 175,870        | 230,190       |                    |
| Net Income | <b>X</b> (40,981) | <b>X</b> (20,168) | <b>4</b> 6,713 | <b>79,081</b> |                    |

| Top 10 Customers        |                        |
|-------------------------|------------------------|
| Row Labels              | Sum of Document Amount |
| Plaza One               | \$159,211.89           |
| Mahler State University | \$94,697.45            |
| Vancouver Resort Hote   | ls \$93,235.36         |
| Lawrence Telemarketin   | g \$93,105.17          |
| Astor Suites            | \$91,846.69            |
| Contoso, Ltd.           | \$82,667.53            |
| Office Design Systems I | td \$74,910.65         |
| Vision Inc.             | \$73,947.65            |
| Breakthrough Telemark   | keting \$47,321.46     |
| Aaron Fitz Electrical   | \$25,171.60            |
| Grand Total             | \$836,115.45           |

|             | Actual     | Meter Use Only |
|-------------|------------|----------------|
| Cash        | (321,441)  | 8,321,441      |
|             |            |                |
|             |            |                |
| Meter Level | Difference |                |
| Red         | 1,000,000  | 1,000,000      |
| Yellow      | 3,000,000  | 2,000,000      |
| Green       | 4,000,000  | 1,000,000      |
|             |            | 4,000,000      |