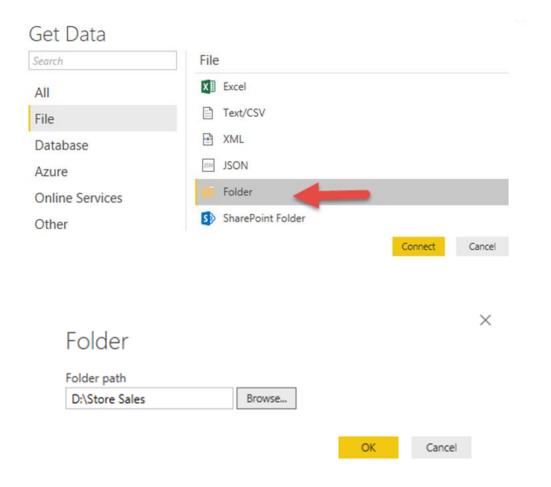

| \$               |



| 4 | А                          | В | С     | D     |
|---|----------------------------|---|-------|-------|
| 1 | Auto+Hide+Hidesheet+Values |   | Title | Value |
| 2 |                            |   |       |       |

| 4 | A                          | В | С                       | D         |
|---|----------------------------|---|-------------------------|-----------|
| 1 | Auto+Hide+Hidesheet+Values |   | Title                   | Value     |
| 2 |                            |   |                         |           |
| 3 |                            |   |                         |           |
| 4 |                            |   | Report Options          |           |
| 5 | Option                     |   | Report on which period? | 4/30/2017 |

















#### D:\Store Sales

| Content | Name             | Extension | Date accessed         | Date modified         | Date created          | Attributes | Folder Path     |
|---------|------------------|-----------|-----------------------|-----------------------|-----------------------|------------|-----------------|
| Binary  | Oakland.csv      | .csv      | 2/18/2017 10:06:27 AM | 3/18/2015 10:20:34 AM | 2/18/2017 10:06:27 AM | Record     | D:\Store Sales\ |
| Binary  | Portland.csv     | .csv      | 2/18/2017 10:06:27 AM | 3/18/2015 10:25:28 AM | 2/18/2017 10:06:27 AM | Record     | D:\Store Sales\ |
| Binary  | SanFrancisco.csv | .CSV      | 2/18/2017 10:06:27 AM | 3/18/2015 10:16:18 AM | 2/18/2017 10:06:27 AM | Record     | D:\Store Sales\ |
| Binary  | Seattle.csv      | .csv      | 2/18