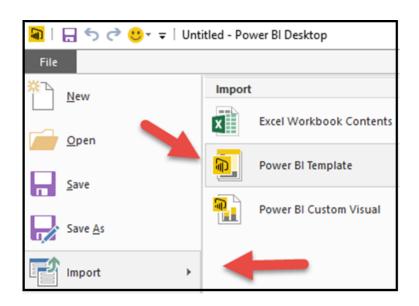

Record      | 2014-05-14T11:21:44+0000 |
| JennieGirl Music | Record Label  | 185141738210910 | Record      | 2014-05-14T11:21:30+0000 |
| Jennie Walker    | Musician/Band | 183139575401    | Record      | 2009-04-17T21:53:23+0000 |
| Harry Connick Jr | Musician/Band | 41043175538     | Record      | 2009-07-25T00:02:42+0000 |



□ ×



×

## Publish to Power BI

#### Select a destination



## Get Data



## **Chapter 10: Creating Power BI Visuals**































1.32M
Current Balance

Accounts Payable

1,319,983.11











































## **Chapter 11: Using the Power BI Service**







































☐ Ask a question about your data



















## **Chapter 12: Sharing and Refreshing Data and Dashboards in Power Bl**





























# AppSource

Power BI

### Apps

## My organization



## MailChimp

By Microsoft Power BI

Quickly identify trends within your campaigns, reports, and individual subscribers

Get it now











## **Chapter 13: Using the Power Query Editor**

















## Replace Values

Replace one value with another in the selected columns.



▶ Advanced options















# Merge Columns

Choose how to merge the selected columns.



## Merge Columns

Choose how to merge the selected columns.





## Merge Columns

Choose how to merge the selected columns.









## Split Column by Delimiter

Specify the delimiter used to split the text column.

#### Select or enter delimiter



## Split Column by Delimiter

Specify the delimiter used to split the text column.

###