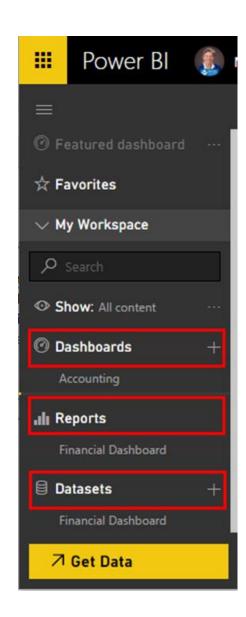

s - Administration           | \$ 2,108.94   | \$ 2,214.39   | \$ 105.     |
| 200-5170-00      | Payroll Taxes - Accounting               | \$ 9,017.58   | \$ 9,468.46   | \$ 450.     |
| 300-5130-00      | Commissions - Sales                      | \$ 14,774.94  | \$ 15,513.69  | \$ 738.     |
| 500-6150-00      | Supplies-Allocated - Consulting/Training | \$ 15.00      | \$ 15.75      | \$ 0.       |
|                  | Total Expenses                           | \$180,997.01  | \$190,046.86  | \$ 9,049.   |
|                  |                                          |               |               |             |
|                  | Net Profit (Loss)                        | \$ 68,276.62  | \$ 71,559,94  | \$ (3,283.  |





## **Chapter 8: Introducing Microsoft Power BI**

















# Power BI Desktop

Power BI Desktop



Power BI Service

Power Bl Desktop



Power BI Service



Power BI Mobile

## **Chapter 9: Getting Data in Power BI**









## Get Data











2

Load Edit Cancel





#### Get Data



×

Cancel

#### SQL Server database

Import data from a SQL Server database.





## SQL Server database

Import data from a SQL Server database.

| Server  BUSYBEE  Database (optional)  TWO  ● Import DirectQuery  ■ Advanced options  Command timeout in minutes (optional)  SQL statement (optional, requires database)  ■ Include relationship columns |                                             |  |
|---------------------------------------------------------------------------------------------------------------------------------------------------------------