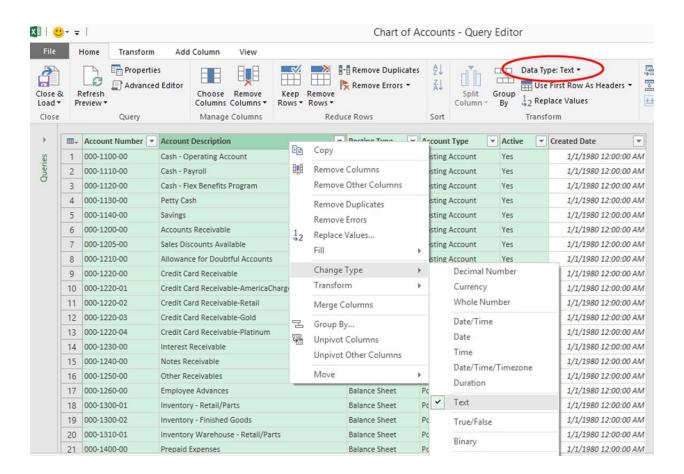

## Chapter 1: Getting Data from Dynamics GP 2016 to Excel 2016















































































## Chapter 2: The Ultimate GP to Excel Tool – Refreshable Excel Reports



| 84  |                         |                | rpt_project manager      |  |
|-----|-------------------------|----------------|--------------------------|--|
| 85  | Financial               |                |                          |  |
| 86  | Accounts Defaults       | Accounts       | rpt_accounting manager   |  |
| 87  |                         |                | rpt_bookkeeper           |  |
| 88  |                         |                | rpt_certified accountant |  |
| 89  |                         |                | rpt_materials manager    |  |
| 90  |                         |                | rpt_operations manager   |  |
| 91  |