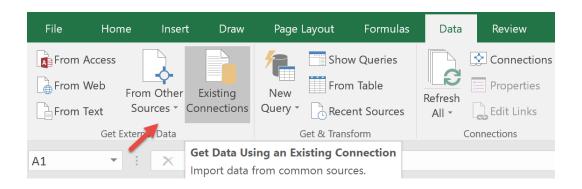

.32         | 0               |

2120

-2120

Cash - Flex Benefits Program

Petty Cash

9 2013

10 2013

1 000-1120-00

0 000-1130-00

AccountSummary Default













| Result's Preview | T-SQL Query     |          |          |                |
|------------------|-----------------|----------|----------|----------------|
| CHEKBKID         | DSCRIPTN        | CURNCYID | INACTIVE | CURRBLNC       |
| UPTOWN TRUST     | Computer-Upt    | Z-US\$   | No       | 65994.14000    |
| FLEX BENEFITS    | Flex Benefits-L | Z-US\$   | No       | 345.32000      |
| PAYROLL          | Payroll - Lakes | Z-US\$   | No       | -1472863.71000 |
| PETTY CASH       | Petty Cash-Upt  | Z-US\$   | No       | -100683.49000  |











## **Chapter 3: Pivot Tables – The Basic Building Blocks**























|    | Α                       | В                  | С          | D           | Е           | F           |
|----|-------------------------|--------------------|------------|-------------|-------------|-------------|
| 1  | Account Category Number | (Multiple Items) 🕶 |            |             |             |             |
| 2  |                         |                    |            |             |             |             |
| 3  | Sum of Period Balance   | Column Labels 🔻    |            |             |             |             |
| 4  |                         | <b>2017</b>        |            |             |             | 2017 Total  |
| 5  | Row Labels              | 1                  | 2          | 3           | 4           |             |
| 6  | 000-4100-00