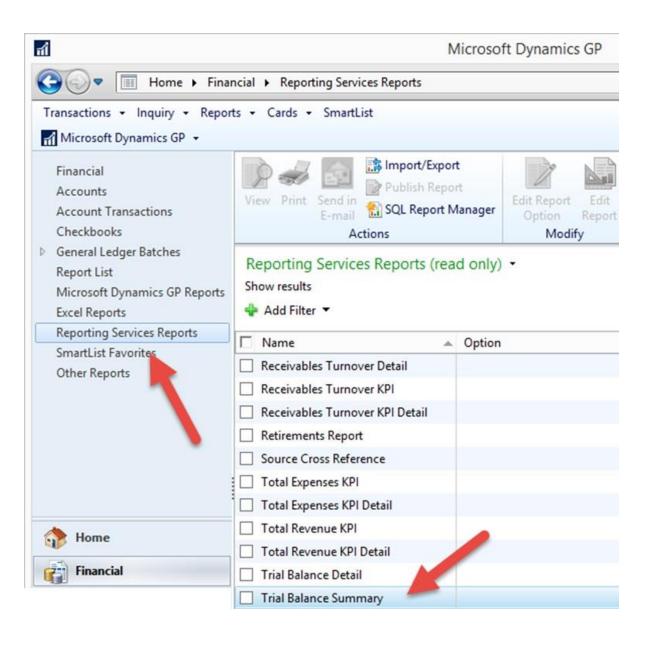

### General Ledger Trial Balance

Active

Category Description
Category Number

Profit and Loss