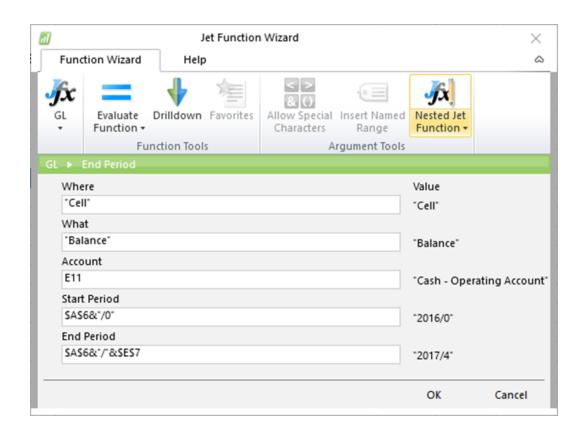

| 4  | Α                | В | С                   | D               | E              | F                                       |
|----|------------------|---|---------------------|-----------------|----------------|-----------------------------------------|
| 1  | Auto+Hide+Values |   | Title+Fit           | Value           | Lookup+Hide    |                                         |
| 2  |                  |   |                     |                 |                |                                         |
| 3  | 3                |   | Tables and Fields   | Filters         |                |                                         |
| 4  |                  |   | AccountTransactions |                 |                |                                         |
| 5  | Hide             |   | Voided              | No              |                |                                         |
| 6  | Option           |   | Open Year           | 2017            |                |                                         |
| 7  | Option           |   | History Year        | "               |                |                                         |
| 8  |                  |   |                     |                 |                |                                         |
| 9  | Hide             |   |                     | <b>Headers:</b> | Account Number | Account Description                     |
| 10 | Hide             |   |                     | Fields:         | Account Number | Account Description from Account Master |
| 11 | 1                |   |                     | Table           |                |                                         |

| 1  | В           | С                   | D              | E                               |
|----|-------------|---------------------|----------------|---------------------------------|
| 2  |             |                     |                |                                 |
| 3  |             | Tables and Fields   | Filters        |                                 |
| 4  |             | AccountTransactions |                |                                 |
| 6  | 5 Open Year |                     | 2017           |                                 |
| 7  |             | History Year        | *              |                                 |
| 8  |             |                     |                |                                 |
| 11 |             |                     | Account Number | Account Description 🔻           |
| 12 | 12          |                     | 000-1100-00    | Cash - Operating Account        |
| 13 |             |                     | 000-6400-00    | Life Insurance - Administration |
|    | < >         | Report +            |                |                                 |