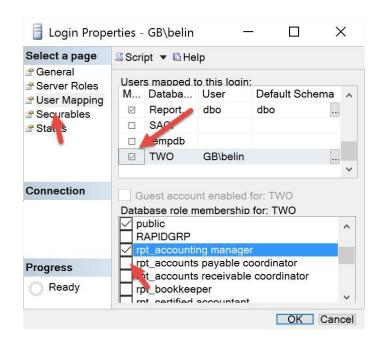

## Chapter 1: Getting Data from Dynamics GP 2016 to Excel 2016

## Chapter 2: The Ultimate GP to Excel Tool – Refreshable Excel Reports

| 84  |                         |                | rpt_project manager      |  |
|-----|-------------------------|----------------|--------------------------|--|
| 85  | Financial               |                |                          |  |
| 86  | Accounts Defaults       | Accounts       | rpt_accounting manager   |  |
| 87  |                         |                | rpt_bookkeeper           |  |
| 88  |                         |                | rpt_certified accountant |  |
| 89  |                         |                | rpt_materials manager    |  |
| 90  |                         |                | rpt_operations manager   |  |
| 91  |                         |                | rpt_order processor      |  |
| 92  |                         |                | rpt_production manager   |  |
| 93  |                         |                | rpt_warehouse manager    |  |
| 94  | Account Summary Default | AccountSummary | rpt_accounting manager   |  |
| 95  |                         |                | rpt_bookkeeper           |  |
| 96  |                         |                | rpt_certified accountant |  |
| 97  |                         |                | rpt_materials manager    |  |
| 98  |                         |                | rpt_operations manager   |  |
| 99  |                         |                | rpt_order processor      |  |
| 100 |                         |                | rpt_production manager   |  |
| 01  |                         |                | rpt_warehouse manager    |  |