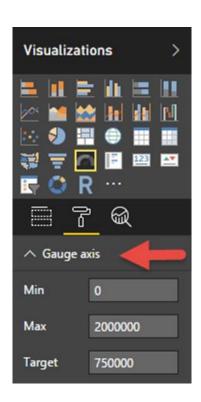

**Chart Title** 

| D    | E      | F              |  |
|------|--------|----------------|--|
|      |        |                |  |
|      |        |                |  |
|      |        |                |  |
|      | Actual | Meter Use Only |  |
| Cash |        |                |  |
|      |        |                |  |

|             | Actual     | Meter Use Only |
|-------------|------------|----------------|
| Cash        | (321,441)  | 8,321,441      |
|             |            |                |
|             |            |                |
| Meter Level | Difference |                |
| Red         | 1,000,000  | 1,000,000      |
| Yellow      | 3,000,000  | 2,000,000      |
| Green       | 4,000,000  | 1,000,000      |
|             |            | 4,000,000      |

#### **Chart Title**

**Chart Title** 

Financial Dashboard