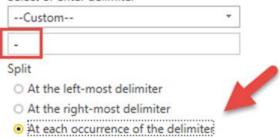

Source

Power BI

### Apps

## My organization



## MailChimp

By Microsoft Power BI

Quickly identify trends within your campaigns, reports, and individual subscribers

Get it now











## **Chapter 13: Using the Power Query Editor**

















## Replace Values

Replace one value with another in the selected columns.



▶ Advanced options















# Merge Columns

Choose how to merge the selected columns.



## Merge Columns

Choose how to merge the selected columns.





## Merge Columns

Choose how to merge the selected columns.









## Split Column by Delimiter

Specify the delimiter used to split the text column.

#### Select or enter delimiter



## Split Column by Delimiter

Specify the delimiter used to split the text column.

#### Select or enter delimiter



## Replace Values

Replace one value with another in the selected columns.

| Value To Find |  |
|---------------|--|
| null          |  |
| Replace With  |  |
|               |  |







| A <sup>B</sup> <sub>C</sub> Year | ▼ 1 <sup>2</sup> <sub>3</sub> Days Past Due | ¥    | <b>Ⅲ</b> NewColumn | 4114 |
|----------------------------------|---------------------------------------------|------|--------------------|------|
| 2013                             |                                             | 1285 | Table              | _    |
| 2013                             |                                             | 1298 | Table              |      |

Cancel





## Append







# Group By

Specify the columns to group by.



## Group By

Add aggregation

Specify the columns to group b