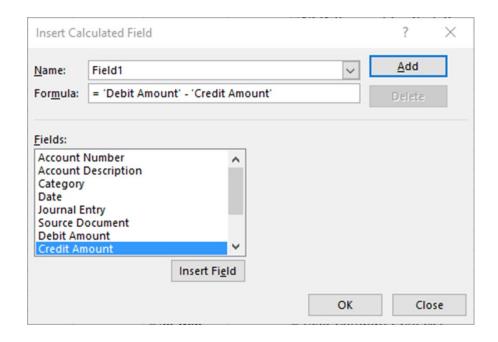

|                                 |
| 4  |             | AccountTransactions |                |                                 |
| 6  | 5 Open Year |                     | 2017           |                                 |
| 7  |             | History Year        | *              |                                 |
| 8  |             |                     |                |                                 |
| 11 |             |                     | Account Number | Account Description 🔻           |
| 12 | 12          |                     | 000-1100-00    | Cash - Operating Account        |
| 13 |             |                     | 000-6400-00    | Life Insurance - Administration |
|    | < >         | Report +            |                |                                 |













### General Ledger Trial Balance







Active

Category Description
Category Number

Profit and Loss

# **Chapter 7: Building Financial Reports in Jet Express for GP**

Fabrikam, Inc.
Balance Sheet - Compared to Last Year
Year to Date as of:
Year:

 Year:
 2017

 Period:
 4

| Assets      |                            | This Year       | Last Year       | Variance        |
|-------------|----------------------------|-----------------|-----------------|-----------------|
| 000-1100-00 | Cash - Operating Account   | \$ 163,080.49   | \$ 359,735.32   | \$ (196,654.83) |
| 000-1110-00 | Cash - Payroll             | \$ (108,548.93) | \$ (97,266.20)  | \$ (11,282.73)  |
| 000-1130-00 | Petty Cash                 | \$ -            | \$ (101,003.03) | \$ 101,003.03   |
| 000-1200-00 | Accounts