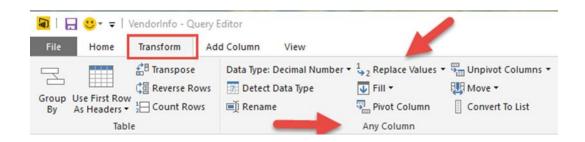

| Record      | 2009-07-25T00:02:42+0000 |



□ ×



×

## Publish to Power BI

#### Select a destination



## Get Data



## **Chapter 10: Creating Power BI Visuals**































1.32M
Current Balance

Accounts Payable

1,319,983.11











































## **Chapter 11: Using the Power BI Service**







































☐ Ask a question about your data



















## **Chapter 12: Sharing and Refreshing Data and Dashboards in Power Bl**





























# AppSource

Power BI

### Apps

## My organization



## MailChimp

By Microsoft Power BI

Quickly identify trends within your campaigns, reports, and individual subscribers

Get it now











## **Chapter 13: Using the Power Query Editor**

















## Replace Values

Replace one value with another in the selected columns.



▶ Advanced options















# Merge Columns

Choose how to merge the selected columns.



## Merge Columns

Choose how to merge the selected columns.





## Merge Columns

Choose how to merge the selected columns.









## Split Column by Delimiter

Specify the delimiter used to split the text column.

#### Select or enter delimiter



## Split Column by Delimiter

Specify the delimiter used to split the text column.

#### Select or enter delimiter



## Replace Values

Replace one value with another in the selected columns.

| Value To Find |  |
|---------------|--|
| null          |  |
| Replace With  |  |
|               |  |







| A <sup>B</sup> <sub>C</sub> Year | ▼ 1 <sup>2</sup> <sub>3</sub>