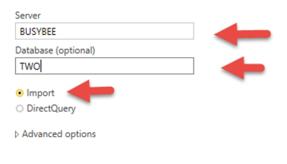

## Chapter 1: Getting Data from Dynamics GP 2016 to Excel 2016

## Chapter 2: The Ultimate GP to Excel Tool – Refreshable Excel Reports

| 84  |                         |                | rpt_project manager      |  |
|-----|-------------------------|----------------|--------------------------|--|
| 85  | Financial               |                |                          |  |
| 86  | Accounts Defaults       | Accounts       | rpt_accounting manager   |  |
| 87  |                         |                | rpt_bookkeeper           |  |
| 88  |                         |                | rpt_certified accountant |  |
| 89  |                         |                | rpt_materials manager    |  |
| 90  |                         |                | rpt_operations manager   |  |
| 91  |                         |                | rpt_order processor      |  |
| 92  |                         |                | rpt_production manager   |  |
| 93  |                         |                | rpt_warehouse manager    |  |
| 94  | Account Summary Default | AccountSummary | rpt_accounting manager   |  |
| 95  |                         |                | rpt_bookkeeper           |  |
| 96  |                         |                | rpt_certified accountant |  |
| 97  |                         |                | rpt_materials manager    |  |
| 98  |                         |                | rpt_operations manager   |  |
| 99  |                         |                | rpt_order processor      |  |
| 100 |                         |                | rpt_production manager   |  |
| 01  |                         |                | rpt_warehouse manager    |  |