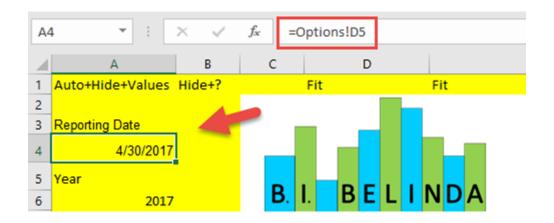

| 4  | Α                | В | С                   | D               | E              | F                                       |
|----|------------------|---|---------------------|-----------------|----------------|-----------------------------------------|
| 1  | Auto+Hide+Values |   | Title+Fit           | Value           | Lookup+Hide    |                                         |
| 2  |                  |   |                     |                 |                |                                         |
| 3  | 3                |   | Tables and Fields   | Filters         |                |                                         |
| 4  |                  |   | AccountTransactions |                 |                |                                         |
| 5  | Hide             |   | Voided              | No              |                |                                         |
| 6  | Option           |   | Open Year           | 2017            |                |                                         |
| 7  | Option           |   | History Year        | "               |                |                                         |
| 8  |                  |   |                     |                 |                |                                         |
| 9  | Hide             |   |                     | <b>Headers:</b> | Account Number | Account Description                     |
| 10 | Hide             |   |                     | Fields:         | Account Number | Account Description from Account Master |
| 11 | 1                |   |                     | Table           |                |                                         |