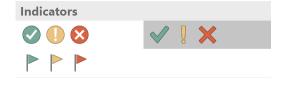

| Year       | 2017              |                   |               |               |
|------------|-------------------|-------------------|---------------|---------------|
| Period     | 1                 | 2                 | 3             | 4             |
| Revenue    | <u>\$59,296</u>   | <b>4</b> 24,309   | 175,870       | 230,190       |
| Net Income | <b>X</b> (40,981) | <b>X</b> (20,168) | <b>46,713</b> | <b>79,081</b> |

| Year       | 2017              |                   |                |               |                    |
|------------|-------------------|-------------------|----------------|---------------|--------------------|
| Period     | 1                 | 2                 | 3              | 4             | <b>Quick Trend</b> |
| Revenue    | <b>59,296</b>     | <b>4</b> 24,309   | 175,870        | 230,190       |                    |
| Net Income | <b>X</b> (40,981) | <b>X</b> (20,168) | <b>4</b> 6,713 | <b>79,081</b> |                    |