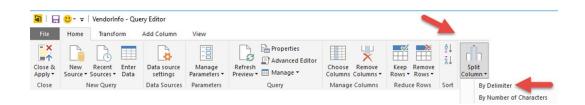

ter 11: Using the Power BI Service**







































☐ Ask a question about your data



















## **Chapter 12: Sharing and Refreshing Data and Dashboards in Power Bl**





























# AppSource

Power BI

### Apps

## My organization



## MailChimp

By Microsoft Power BI

Quickly identify trends within your campaigns, reports, and individual subscribers

Get it now











## **Chapter 13: Using the Power Query Editor**

















## Replace Values

Replace one value with another in the selected columns.



▶ Advanced options















# Merge Columns

Choose how to merge the selected columns.



## Merge Columns

Choose how to merge the selected columns.





## Merge Columns

Choose how to merge the selected columns.









## Split Column by Delimiter

Specify the delimiter used to split the text column.

#### Select or enter delimiter



## Split Column by Delimiter

Specify the delimiter used to split the text column.

#### Select or enter delimiter



## Replace Values

Replace one value with another in the selected columns.

| Value To Find |  |
|---------------|--|
| null          |  |
| Replace With  |  |
|               |  |







| A <sup>B</sup> <sub>C</sub> Year | ▼ 1 <sup>2</sup> <sub>3</sub> Days Past Due | ¥    | <b>Ⅲ</b> NewColumn | 4114 |
|----------------------------------|---------------------------------------------|------|--------------------|------|
| 2013                             |                                             | 1285 | Table              | _    |
| 2013