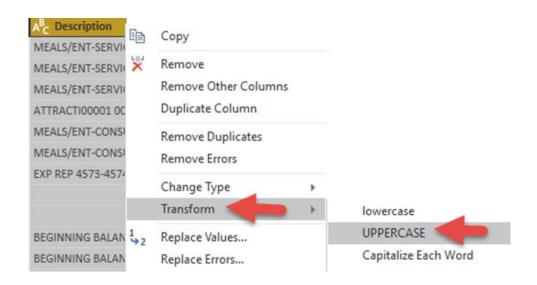

ion



## Get Data



## **Chapter 10: Creating Power BI Visuals**































1.32M
Current Balance

Accounts Payable

1,319,983.11











































## **Chapter 11: Using the Power BI Service**







































☐ Ask a question about your data



















## **Chapter 12: Sharing and Refreshing Data and Dashboards in Power Bl**





























# AppSource

Power BI

### Apps

## My organization



## MailChimp

By Microsoft Power BI

Quickly identify trends within your campaigns, reports, and individual subscribers

Get it now











## **Chapter 13: Using the Power Query Editor**

















## Replace Values

Replace one value with another in the selected columns.



▶ Advanced options















# Merge Columns

Choose how to merge the selected columns.



## Merge Columns

Choose how to merge the selected columns.





## Merge Columns

Choose how to merge the selected columns.









## Split Column by Delimiter

Specify the delimiter used to split the text column.

#### Select or enter delimiter



## Split Column by Delimiter

Specify the delimiter used to split the text column.

#### Select or enter delimiter



## Replace Values

Replace one value with another in the selected columns.

| Value To Find |  |
|---------------|--|
| null          |  |
| Replace With  |  |
|               |  |







| A <sup>B</sup> <sub>C</sub> Year | ▼ 1 <sup>2</sup> <sub>3</sub> Days Past Due | ¥    | <b>Ⅲ</b> NewColumn | 4114 |
|----------------------------------|----------------