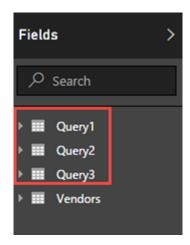

41043175538     | Record      | 2009-07-25T00:02:42+0000 |



□ ×



×

## Publish to Power BI

#### Select a destination



## Get Data



## **Chapter 10: Creating Power BI Visuals**































1.32M
Current Balance

Accounts Payable

1,319,983.11











































## **Chapter 11: Using the Power BI Service**







































☐ Ask a question about your data



















## **Chapter 12: Sharing and Refreshing Data and Dashboards in Power Bl**





























# AppSource

Power BI

### Apps

## My organization



## MailChimp

By Microsoft Power BI

Quickly identify trends within your campaigns, reports, and individual subscribers

Get it now











## **Chapter 13: Using the Power Query Editor**

















## Replace Values

Replace one value with another in the selected columns.



▶ Advanced options















# Merge Columns

Choose how to merge the selected columns.



## Merge Columns

Choose how to merge the selected columns.





## Merge Columns

Choose how to merge the selected columns.









## Split Column by Delimiter

Specify the delimiter used to split the text column.

#### Select or enter delimiter



## Split Column by Delimiter

Specify the delimiter used to split the text column.

#### Select or enter delimiter



## Replace Values

Replace one value with another in the selected columns.

| Value To Find |  |
|---------------|--|
| null          |  |
| Replace With  |  |
|               |  |







| A <sup>B</sup> <sub>C</sub> Year | ▼ 1 <sup>2</sup