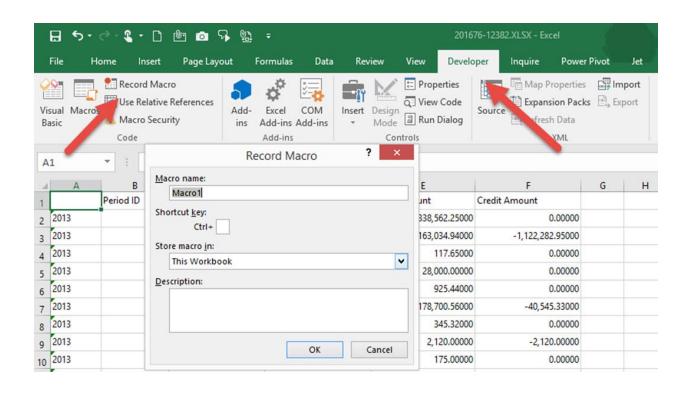

## Chapter 1: Getting Data from Dynamics GP 2016 to Excel 2016















































































## Chapter 2: The Ultimate GP to Excel Tool – Refreshable Excel Reports



| 84  |                         |                | rpt_project manager      |  |
|-----|-------------------------|----------------|--------------------------|--|
| 85  | Financial               |                |                          |  |
| 86  | Accounts Defaults       | Accounts       | rpt_accounting manager   |  |
| 87  |                         |                | rpt_bookkeeper           |  |
| 88  |                         |                | rpt_certified accountant |  |
| 89  |                         |                | rpt_materials manager    |  |
| 90  |                         |                | rpt_operations manager   |  |
| 9