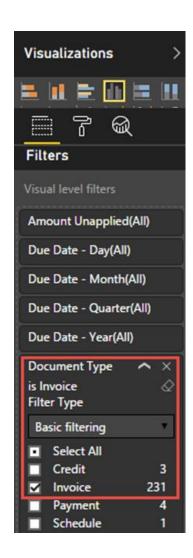

me             | category      | id              | object_link | created_time             |
|------------------|---------------|-----------------|-------------|--------------------------|
| Allen Herman     | Musician/Band | 104737862930320 | Record      | 2014-05-14T11:21:44+0000 |
| JennieGirl Music | Record Label  | 185141738210910 | Record      | 2014-05-14T11:21:30+0000 |
| Jennie Walker    | Musician/Band | 183139575401    | Record      | 2009-04-17T21:53:23+0000 |
| Harry Connick Jr | Musician/Band | 41043175538     | Record      | 2009-07-25T00:02:42+0000 |



□ ×



×

## Publish to Power BI

#### Select a destination



## Get Data



## **Chapter 10: Creating Power BI Visuals**































1.32M
Current Balance

Accounts Payable

1,319,983.11











































## **Chapter 11: Using the Power BI Service**







































☐ Ask a question about your data



















## **Chapter 12: Sharing and Refreshing Data and Dashboards in Power Bl**





























# AppSource

Power BI

### Apps

## My organization



## MailChimp

By Microsoft Power BI

Quickly identify trends within your campaigns, reports, and individual subscribers

Get it now











## **Chapter 13: Using the Power Query Editor**

















## Replace Values

Replace one value with another in the selected columns.



▶ Advanced options















# Merge Columns

Choose how to merge the selected columns.



## Merge Columns

Choose how to merge the selected columns.





## Merge Columns

Choose how to