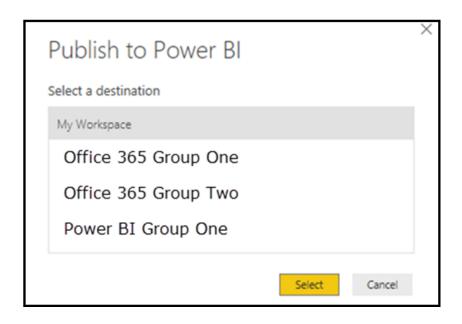

|
|------------------|---------------|-----------------|-------------|--------------------------|
| Allen Herman     | Musician/Band | 104737862930320 | Record      | 2014-05-14T11:21:44+0000 |
| JennieGirl Music | Record Label  | 185141738210910 | Record      | 2014-05-14T11:21:30+0000 |
| Jennie Walker    | Musician/Band | 183139575401    | Record      | 2009-04-17T21:53:23+0000 |
| Harry Connick Jr | Musician/Band | 41043175538     | Record      | 2009-07-25T00:02:42+0000 |



□ ×



×

## Publish to Power BI

#### Select a destination



## Get Data



## **Chapter 10: Creating Power BI Visuals**































1.32M
Current Balance

Accounts Payable

1,319,983.11











































## **Chapter 11: Using the Power BI Service**







































☐ Ask a question about your data



















## **Chapter 12: Sharing and Refreshing Data and Dashboards in Power Bl**





























# AppSource

Power BI

### Apps

## My organization



## MailChimp

By Microsoft Power BI

Quickly identify trends within your campaigns, reports, and individual subscribers

Get it now











## **Chapter 13: Using the Power Query Editor**

















## Replace Values

Replace one value with another in the selected columns.



▶ Advanced options















# Merge Columns

Choose how to merge the selected columns.



## Merge Columns

Choose how to merge the selected columns.





## Merge Columns

Choose how to merge the selected columns.









## Split Column by Delimiter

Specify the de