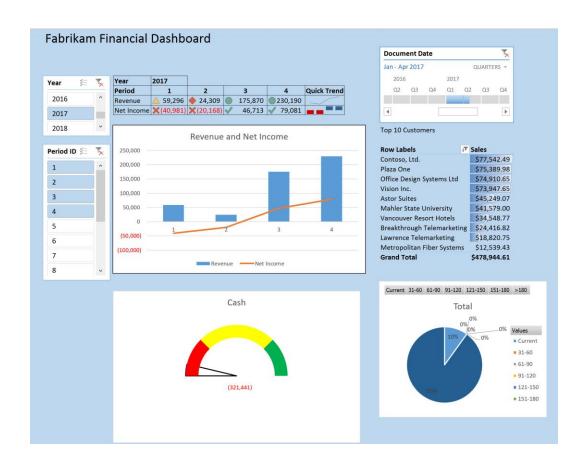

| Year       | 2017              |                   |                |               |                    |
|------------|-------------------|-------------------|----------------|---------------|--------------------|
| Period     | 1                 | 2                 | 3              | 4             | <b>Quick Trend</b> |
| Revenue    | <b>59,296</b>     | <b>4</b> 24,309   | 175,870        | 230,190       |                    |
| Net Income | <b>X</b> (40,981) | <b>X</b> (20,168) | <b>4</b> 6,713 | <b>79,081</b> |                    |

| Year       | 2017              |                   |               |               |                    |
|------------|-------------------|-------------------|---------------|---------------|--------------------|
| Period     | 1                 | 2                 | 3             | 4             | <b>Quick Trend</b> |
| Revenue    | <u></u> 59,296    | <b>4</b> 24,309   | 175,870       | 230,190       |                    |
| Net Income | <b>X</b> (40,981) | <b>X</b> (20,168) | <b>46,713</b> | <b>79,081</b> |                    |

| Year       | 2017              |                   |                |               |                    |
|------------|-------------------|-------------------|----------------|---------------|--------------------|
| Period     | 1                 | 2                 | 3              | 4             | <b>Quick Trend</b> |
| Revenue    | <u></u> 59,296    | <b>4</b> 24,309   | 175,870        | 230,190       |                    |
| Net Income | <b>X</b> (40,981) | <b>X</b> (20,168) | <b>4</b> 6,713 | <b>79,081</b> |                    |

| Top 10 Customers        |                        |
|-------------------------|------------------------|
| Row Labels              | Sum of Document Amount |
| Plaza One               | \$159,211.89           |
| Mahler State University | \$94,697.45            |
| Vancouver Resort Hote   | ls \$93,235.36         |
| Lawrence Telemarketin   | g \$93,105.17          |
| Astor Suites            | \$91,846.69            |
| Contoso, Ltd.           | \$82,667.53            |
| Office Design Systems I | td \$74,910.65         |
| Vision Inc.             | \$73,947.65            |
| Breakthrough Telemark   | keting \$47,321.46     |
| Aaron Fitz Electrical   | \$25,171.60            |
| Grand Total             | \$836,115.45           |

| Value Field Settings         | ? | × |
|------------------------------|---|---|
| Source Name: Document Amount |   |   |
| <u>C</u> ustom Name: Sales   |   |   |

| Top 10 Customers          |    |              |
|---------------------------|----|--------------|
|                           |    |              |
| Row Labels                | ĮΨ | Sales        |
| Plaza One                 |    | \$159,211.89 |
| Mahler State University   |    | \$94,697.45  |
| Vancouver Resort Hotels   |    | \$93,235.36  |
| Lawrence Telemarketing    |    | \$93,105.17  |
| Astor Suites              |    | \$91,846.69  |
| Contoso, Ltd.             |    | \$82,667.53  |
| Office Design Systems Ltd |    | \$74,910.65  |
| Vision Inc.               |    | \$73,947.65  |
| Breakthrough Telemarketin | ng | \$47,321.46  |
| Aaron Fitz Electrical     |    | \$25,171.60  |
| Grand Total               |    | \$836,115.45 |

| Top 10 Customers           |              |
|----------------------------|--------------|
| Row Labels                 | Sales        |
| Plaza One                  | \$159,211.89 |
| Mahler State University    | \$94,697.45  |
| Vancouver Resort Hotels    | \$93,235.36  |
| Lawrence Telemarketing     | \$93,105.17  |
| Astor Suites               | \$91,846.69  |
| Contoso, Ltd.              | \$82,667.53  |
| Office Design Systems Ltd  | \$74,910.65  |
| Vision Inc.                | \$73,947.65  |
| Breakthrough Telemarketing | \$47,321.46  |
| Aaron Fitz Electrical      | \$25,171.60  |
| <b>Grand Total</b>         | \$836,115.45 |

|             | Actual     | Meter Use Only |
|-------------|------------|----------------|
| Cash        | (321,441)  | 8,321,441      |
|             |            |                |
|             |            |                |
| Meter Level | Difference |                |
| Red         | 1,000,000  | 1,000,000      |
| Yellow      | 3,000,000  | 2,000,000      |
| Green       | 4,000,000  | 1,000,000      |
|             |            | 4,000,000      |