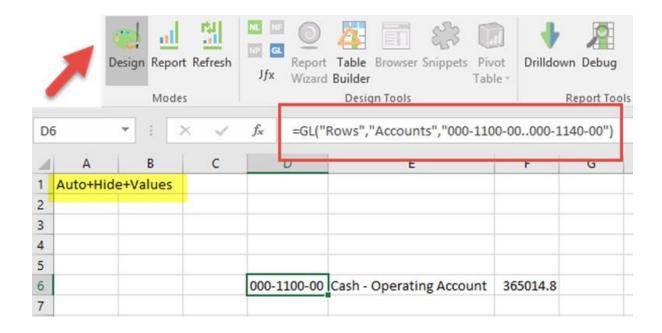

|   | Α             | В           | C                | D                            | E              | F               |
|---|---------------|-------------|------------------|------------------------------|----------------|-----------------|
| 1 | Year <b>▼</b> | Period ID 🕶 | Account Number 🔻 | Account Description          | Debit Amount 💌 | Credit Amount 🔻 |
| 2 | 2013          | 0           | 000-1100-00      | Cash - Operating Account     | 338562.25      | 0               |
| 3 | 2013          | 1           | 000-1100-00      | Cash - Operating Account     | 1163034.94     | -1122282.95     |
| 4 | 2013          | 2           | 000-1100-00      | Cash - Operating Account     | 117.65         | 0               |
| 5 | 2013          | 5           | 000-1100-00      | Cash - Operating Account     | 28000          | 0               |
| 6 | 2013          | 1           | 000-1110-00      | Cash - Payroll               | 178700.56      | -40545.33       |
| 7 | 2013          | 0           | 000-1110-00      | Cash - Payroll               | 925.44         | 0               |
| 8 | 2013          | 0           | 000-1120-00      | Cash - Flex Benefits Program | 345.32         | 0               |