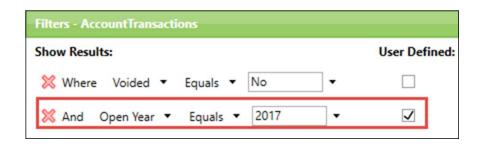

| 4  | Α                | В | С                   | D               | E              | F                                       |
|----|------------------|---|---------------------|-----------------|----------------|-----------------------------------------|
| 1  | Auto+Hide+Values |   | Title+Fit           | Value           | Lookup+Hide    |                                         |
| 2  |                  |   |                     |                 |                |                                         |
| 3  | 3                |   | Tables and Fields   | Filters         |                |                                         |
| 4  |                  |   | AccountTransactions |                 |                |                                         |
| 5  | Hide             |   | Voided              | No              |                |                                         |
| 6  | Option           |   | Open Year           | 2017            |                |                                         |
| 7  | Option           |   | History Year        | "               |                |                                         |
| 8  |                  |   |                     |                 |                |                                         |
| 9  | Hide             |   |                     | <b>Headers:</b> | Account Number | Account Description                     |
| 10 | Hide             |   |                     | Fields:         | Account Number | Account Description from Account Master |
| 11 | 1                |   |                     | Table           |                |                                         |

| 1  | В           | С                   | D              | E                               |
|----|-------------|---------------------|----------------|---------------------------------|
| 2  |             |                     |                |                                 |
| 3  |             | Tables and Fields   | Filters        |                                 |
| 4  |             | AccountTransactions |                |                                 |
| 6  | 5 Open Year |                     | 2017           |                                 |
| 7  |             | History Year        | *              |                                 |
| 8  |             |                     |                |                                 |
| 11 |             |                     | Account Number | Account Description 🔻           |
| 12 | 12          |                     | 000-1100-00    | Cash - Operating Account        |
| 13 |             |                     | 000-6400-00    | Life Insurance - Administration |
|    | < >         | Report +            |                |                                 |