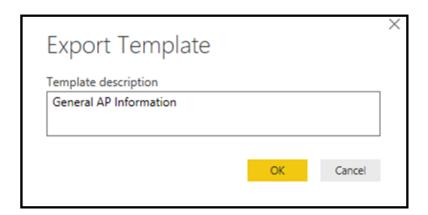

| Record      | 2014-05-14T11:21:44+0000 |
| JennieGirl Music | Record Label  | 185141738210910 | Record      | 2014-05-14T11:21:30+0000 |
| Jennie Walker    | Musician/Band | 183139575401    | Record      | 2009-04-17T21:53:23+0000 |
| Harry Connick Jr | Musician/Band | 41043175538     | Record      | 2009-07-25T00:02:42+0000 |



□ ×



×

## Publish to Power BI

#### Select a destination



## Get Data



## **Chapter 10: Creating Power BI Visuals**































1.32M
Current Balance

Accounts Payable

1,319,983.11











































## **Chapter 11: Using the Power BI Service**







































☐ Ask a question about your data



















## **Chapter 12: Sharing and Refreshing Data and Dashboards in Power Bl**





























# AppSource

Power BI

### Apps

## My organization



## MailChimp

By Microsoft Power BI

Quickly identify trends within your campaigns, reports, and individual subscribers

Get it now











## **Chapter 13: Using the Power Query Editor**

















## Replace Values

Replace one value with another in the selected columns.



▶ Advanced options















# Merge Columns

Choose how to merge the selected columns.



## Merge Columns

Choose how to merge the selected columns.





## Merge Columns

Choose how to merge the selected columns.









## Split Column by Delimiter

Specify the delimiter used to split the text column.

#### Select or enter delimiter



## Split Column by Delimiter

Specify the delimiter used to split the text column.

#