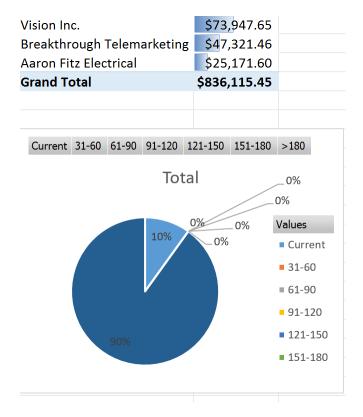

| Top 10 Customers        |                        |
|-------------------------|------------------------|
| Row Labels              | Sum of Document Amount |
| Plaza One               | \$159,211.89           |
| Mahler State University | \$94,697.45            |
| Vancouver Resort Hote   | ls \$93,235.36         |
| Lawrence Telemarketin   | g \$93,105.17          |
| Astor Suites            | \$91,846.69            |
| Contoso, Ltd.           | \$82,667.53            |
| Office Design Systems I | td \$74,910.65         |
| Vision Inc.             | \$73,947.65            |
| Breakthrough Telemark   | keting \$47,321.46     |
| Aaron Fitz Electrical   | \$25,171.60            |
| Grand Total             | \$836,115.45           |

| Value Field Settings         | ? | × |
|------------------------------|---|---|
| Source Name: Document Amount |   |   |
| <u>C</u> ustom Name: Sales   |   |   |

| Top 10 Customers          |    |              |
|---------------------------|----|--------------|
|                           |    |              |
| Row Labels                | ĮΨ | Sales        |
| Plaza One                 |    | \$159,211.89 |
| Mahler State University   |    | \$94,697.45  |
| Vancouver Resort Hotels   |    | \$93,235.36  |
| Lawrence Telemarketing    |    | \$93,105.17  |
| Astor Suites              |    | \$91,846.69  |
| Contoso, Ltd.             |    | \$82,667.53  |
| Office Design Systems Ltd |    | \$74,910.65  |
| Vision Inc.               |    | \$73,947.65  |
| Breakthrough Telemarketin | ng | \$47,321.46  |
| Aaron Fitz Electrical     |    | \$25,171.60  |
| Grand Total               |    | \$836,115.45 |

| Top 10 Customers           |              |
|----------------------------|--------------|
| Row Labels                 | Sales        |
| Plaza One                  | \$159,211.89 |
| Mahler State University    | \$94,697.45  |
| Vancouver Resort Hotels    | \$93,235.36  |
| Lawrence Telemarketing     | \$93,105.17  |
| Astor Suites               | \$91,846.69  |
| Contoso, Ltd.              | \$82,667.53  |
| Office Design Systems Ltd  | \$74,910.65  |
| Vision Inc.                | \$73,947.65  |
| Breakthrough Telemarketing | \$47,321.46  |
| Aaron Fitz Electrical      | \$25,171.60  |
| <b>Grand Total</b>         | \$836,115.45 |