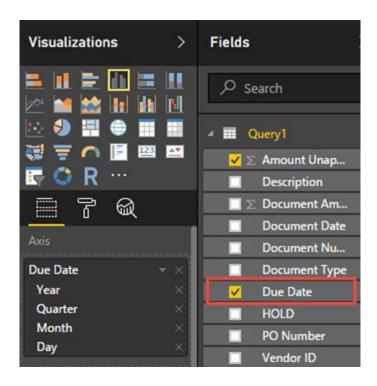

name             | category      | id              | object_link | created_time             |
|------------------|---------------|-----------------|-------------|--------------------------|
| Allen Herman     | Musician/Band | 104737862930320 | Record      | 2014-05-14T11:21:44+0000 |
| JennieGirl Music | Record Label  | 185141738210910 | Record      | 2014-05-14T11:21:30+0000 |
| Jennie Walker    | Musician/Band | 183139575401    | Record      | 2009-04-17T21:53:23+0000 |
| Harry Connick Jr | Musician/Band | 41043175538     | Record      | 2009-07-25T00:02:42+0000 |



□ ×



×

## Publish to Power BI

#### Select a destination



## Get Data



## **Chapter 10: Creating Power BI Visuals**































1.32M
Current Balance

Accounts Payable

1,319,983.11











































## **Chapter 11: Using the Power BI Service**







































☐ Ask a question about your data



















## **Chapter 12: Sharing and Refreshing Data and Dashboards in Power Bl**





























# AppSource

Power BI

### Apps

## My organization



## MailChimp

By Microsoft Power BI

Quickly identify trends within your campaigns, reports, and individual subscribers

Get it now











## **Chapter 13: Using the Power Query Editor**

















## Replace Values

Replace one value with another in the selected columns.



▶ Advanced options















# Merge Columns

Choose how to merge the selected columns.



## Merge Columns

Choose how to merge the selected columns.





## Merge Columns

Choose how t