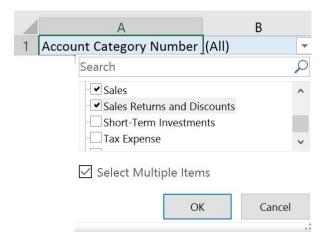

## **Chapter 3: Pivot Tables – The Basic Building Blocks**

|    | Α                       | В                  | С          | D           | Е           | F           |
|----|-------------------------|--------------------|------------|-------------|-------------|-------------|
| 1  | Account Category Number | (Multiple Items) 🕶 |            |             |             |             |
| 2  |                         |                    |            |             |             |             |
| 3  | Sum of Period Balance   | Column Labels 🔻    |            |             |             |             |
| 4  |                         | <b>2017</b>        |            |             |             | 2017 Total  |
| 5  | Row Labels              | 1                  | 2          | 3           | 4           |             |
| 6  | 000-4100-00             |                    |            | -539.55     | -8,792.14   | -9,331.69   |
| 7  | 000-4110-01             | -3,799.00          |            | -2,659.30   | -579.65     | -7,037.95   |
| 8  | 000-4110-02             | -55,497.10         | -24,308.85 | -172,251.95 | -220,818.15 | -472,876.05 |
| 9  | 000-4140-00             |                    |            | -419.40     |             | -419.40     |
| 10 | Grand Total             | -59,296.10         | -24,308.85 | -175,870.20 | -230,189.94 | -489,665.09 |
| 11 |                         |                    |            |             |             |             |