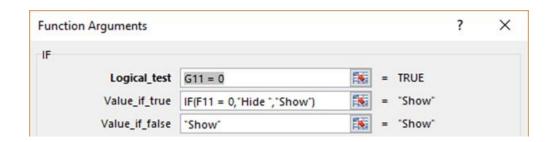

## Chapter 4: Making Your Data Visually Appealing and Meaningful with Formatting, Conditional Formatting, and Charts

|   | Α | В | С | D          |
|---|---|---|---|------------|
| 1 |   |   |   |            |
| 2 |   |   |   |            |
| 3 |   |   |   |            |
| 4 |   |   |   |            |
| 5 |   |   |   | Year       |
| 6 |   |   |   | Period     |
| 7 |   |   |   | Revenue    |
| 8 |   |   |   | Net Income |
| 9 |   |   |   |            |

| Year       | 2017 |  |  |
|------------|------|--|--|
| Period     |      |  |  |
| Revenue    |      |  |  |
| Net Income |      |  |  |
|            |      |  |  |

|   | Α | В | С | D         | Е    | F | G | Н |
|---|---|---|---|-----------|------|---|---|---|
| 1 |   |   |   |           |      |   |   |   |
| 2 |   |   |   |           |      |   |   |   |
| 3 |   |   |   |           |      |   |   |   |
| 4 |   |   |   |           |      |   |   |   |
| 5 |   |   |   | Year      | 2017 |   |   |   |
| 6 |   |   |   | Period    | 1    | 2 | 3 |   |
| 7 |   |   |   | Revenue   |      |   |   |   |
| 8 |   |   |   | Net Incom | е    |   |   |   |
| 9 |   |   |   |           |      |   |   |   |