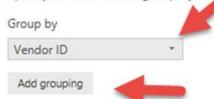

## **Chapter 3: Pivot Tables – The Basic Building Blocks**

|    | Α                       | В                  | С          | D           | Е           | F           |
|----|-------------------------|--------------------|------------|-------------|-------------|-------------|
| 1  | Account Category Number | (Multiple Items) 🕶 |            |             |             |             |
| 2  |                         |                    |            |             |             |             |
| 3  | Sum of Period Balance   | Column Labels 🔻    |            |             |             |             |
| 4  |                         | <b>2017</b>        |            |             |             | 2017 Total  |
| 5  | Row Labels              | 1                  | 2          | 3           | 4           |             |
| 6  | 000-4100-00             |                    |            | -539.55     | -8,792.14   | -9,331.69   |
| 7  | 000-4110-01             | -3,799.00          |            | -2,659.30   | -579.65     | -7,037.95   |
| 8  | 000-4110-02             | -55,497.10         | -24,308.85 | -172,251.95 | -220,818.15 | -472,876.05 |
| 9  | 000-4140-00             |                    |            | -419.40     |             | -419.40     |
| 10 | Grand Total             | -59,296.10         | -24,308.85 | -175,870.20 | -230,189.94 | -489,665.09 |
| 11 |                         |                    |            |             |             |             |