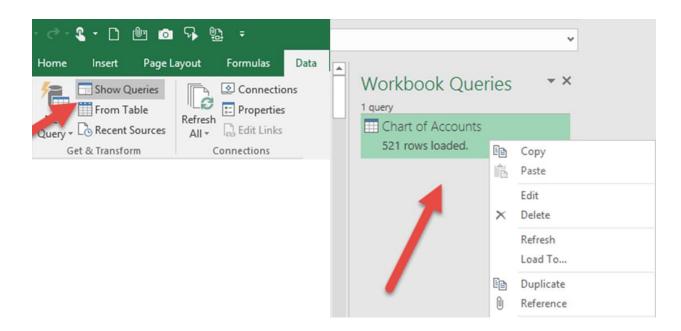

## Chapter 1: Getting Data from Dynamics GP 2016 to Excel 2016















































































## Chapter 2: The Ultimate GP to Excel Tool – Refreshable Excel Reports



| 84  |                         |                | rpt_project manager      |  |
|-----|-------------------------|----------------|--------------------------|--|
| 85  | Financial               |                |                          |  |
| 86  | Accounts Defaults       | Accounts       | rpt_accounting manager   |  |
| 87  |                         |                | rpt_bookkeeper           |  |
| 88  |                         |                | rpt_certified accountant |  |
| 89  |                         |                | rpt_materials manager    |  |
| 90  |                         |                | rpt_operations manager   |  |
| 91  |                         |