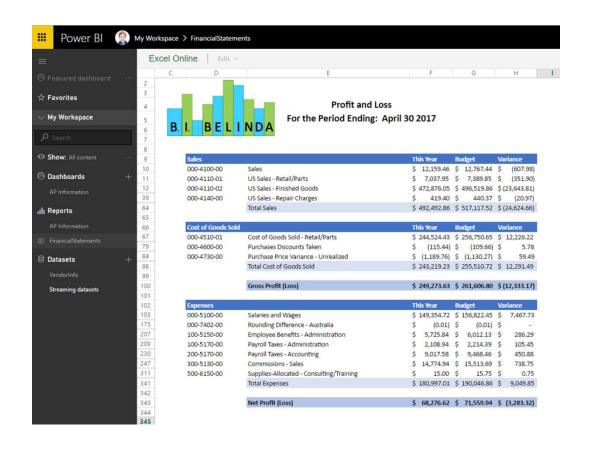

#### Fabrikam, Inc.

#### Balance Sheet - Compared to Last Year

Year to Date as of:

 Year:
 2017

 Period:
 4

| Assets      |                            | This Year Last Year Variance                 |
|-------------|----------------------------|----------------------------------------------|
| 000-1100-00 | Cash - Operating Account   | \$ 163,080.49 \$ 359,735.32 \$ (196,654.83   |
| 000-1110-00 | Cash - Payroll             | \$ (108,548.93) \$ (97,266.20) \$ (11,282.73 |
| 000-1130-00 | Petty Cash                 | \$ - \$(101,003.03) \$ 101,003.03            |
| 000-1200-00 | Accounts Receivable        | \$ 217,591.35 \$ 4,444.58 \$ 213,146.77      |
| 000-1300-01 | Inventory - Retail/Parts   | \$ (52,538.52) \$ (36,562.89) \$ (15,975.63  |
| 000-1300-02 | Inventory - Finished Goods | \$ 1,942.50 \$ (1,102.90) \$ 3,045.40        |
| 000-1312-00 | Inventory Offset           | \$ (77,550.00) \$ (284.60) \$ (77,265.40)    |
| 000-1360-01 | WIP - Material             | \$ (620.00) \$ - \$ (620.00                  |
|             | Total Assets               | \$ 143,356.89 \$ 127,960.28 \$ 15,396.60     |

| Liabilities |                                      | Th | is Year     | La | st Year    | Va | ariance     |
|-------------|--------------------------------------|----|-------------|----|------------|----|-------------|
| 000-2100-00 | Accounts Payable                     | \$ | 429.43      | \$ | 50.25      | \$ | 379.18      |
| 000-2111-00 | Accrued Purchases                    | \$ | 1,103.84    | \$ | 142.30     | \$ | 961.54      |
| 000-2120-00 | Commissions Payable                  | \$ | 14,690.12   | \$ | 10,836.51  | \$ | 3,853.61    |
| 000-2150-00 | Taxable Benefits Payable             | \$ | 5,725.84    | \$ | 5,754.44   | \$ | (28.60)     |
| 000-2161-00 | IL State Withholding Payable         | \$ | 4,596.18    | \$ | 3,932.36   | \$ | 663.82      |
| 000-2170-00 | Federal Withholding Payable          | \$ | 39,476.70   | \$ | 34,222.42  | \$ | 5,254.28    |
| 000-2200-00 | Payroll Deductions Payable           | \$ | 7,859.43    | \$ | 8,431.08   | \$ | (571.65)    |
| 000-2300-00 | IL State Sales Tax Payable           | \$ | 18,490.41   | \$ | 5,106.06   | \$ | 13,384.35   |
| 000-2310-00 | Chicago City Sales Tax Payable       | \$ | 3,081.85    | \$ | 851.06     | \$ | 2,230.79    |
| 000-2320-00 | GST Collected-Canada                 | \$ | 9,514.45    | \$ | 2,680.20   | \$ | 6,834.25    |
| 000-2340-00 | GST Collected -New Zealand           | \$ | 54.98       | \$ | -          | \$ | 54.98       |
| 000-2740-00 | Advances from Customers              | \$ | (27,500.00) | \$ | -          | \$ | (27,500.00) |
| 000-4730-00 | Purchase Price Variance - Unrealized | \$ | 1,189.76    | \$ | 1,496.43   | \$ | (306.67)    |
|             | YTD Profit (Loss)                    | \$ | 64,643.90   | \$ | 54,457.17  | \$ | 10,186.73   |
|             | Total Liabilities                    | \$ | 143,356.89  | \$ | 127,960.28 | \$ | 15,396.61   |