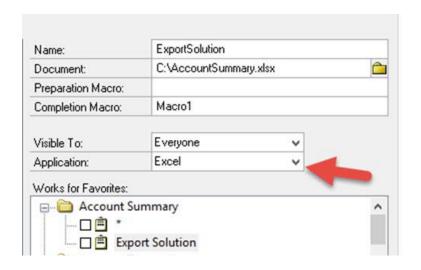

## Chapter 1: Getting Data from Dynamics GP 2016 to Excel 2016















































































## Chapter 2: The Ultimate GP to Excel Tool – Refreshable Excel Reports



| 84  |                         |                | rpt_project manager      |  |
|-----|-------------------------|----------------|--------------------------|--|
| 85  | Financial               |                |                          |  |
| 86  | Accounts Defaults       | Accounts       | rpt_accounting manager   |  |
| 87  |                         |                | rpt_bookkeeper           |  |
| 88  |                         |                | rpt_certified accountant |  |
| 89  |                         |                | rpt_materials manager    |  |
| 90  |                         |                | rpt_operations manager   |  |
| 91  |