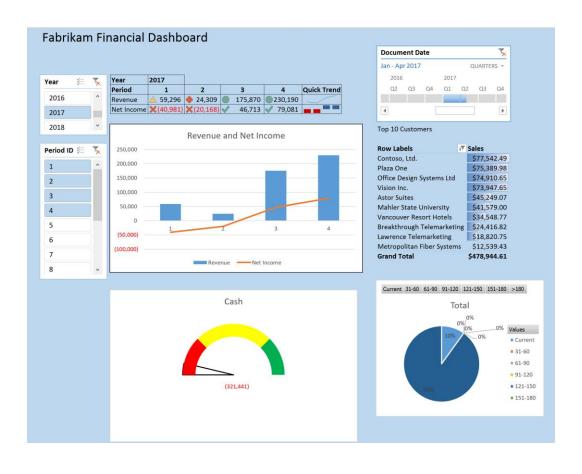

| Year       | 2017              |                   |                |               |                    |
|------------|-------------------|-------------------|----------------|---------------|--------------------|
| Period     | 1                 | 2                 | 3              | 4             | <b>Quick Trend</b> |
| Revenue    | <b>59,296</b>     | <b>4</b> 24,309   | 175,870        | 230,190       |                    |
| Net Income | <b>X</b> (40,981) | <b>X</b> (20,168) | <b>4</b> 6,713 | <b>79,081</b> |                    |

| Year       | 2017              |                   |               |               |                    |
|------------|-------------------|-------------------|---------------|---------------|--------------------|
| Period     | 1                 | 2                 | 3             | 4             | <b>Quick Trend</b> |
| Revenue    | <u></u> 59,296    | <b>4</b> 24,309   | 175,870       | 230,190       |                    |
| Net Income | <b>X</b> (40,981) | <b>X</b> (20,168) | <b>46,713</b> | <b>79,081</b> |                    |

| Year       | 2017              |                   |                |               |                    |
|------------|-------------------|-------------------|----------------|---------------|--------------------|
| Period     | 1                 | 2                 | 3              | 4             | <b>Quick Trend</b> |
| Revenue    | <u></u> 59,296    | <b>4</b> 24,309   | 175,870        | 230,190       |                    |
| Net Income | <b>X</b> (40,981) | <b>X</b> (20,168) | <b>4</b> 6,713 | <b>79,081</b> |                    |

| Top 10 Customers        |                        |
|-------------------------|------------------------|
| Row Labels              | Sum of Document Amount |
| Plaza One               | \$159,211.89           |
| Mahler State University | \$94,697.45            |
| Vancouver Resort Hote   | ls \$93,235.36         |
| Lawrence Telemarketin   | g \$93,105.17          |
| Astor Suites            | \$91,846.69            |
| Contoso, Ltd.           | \$82,667.53            |
| Office Design Systems I | td \$74,910.65         |
| Vision Inc.             | \$73,947.65            |
| Breakthrough Telemark   | keting \$47,321.46     |
| Aaron Fitz Electrical   | \$25,171.60            |
| Grand Total             | \$836,115.45           |

| Value Field Settings         | ? | × |
|------------------------------|---|---|
| Source Name: Document Amount |   |   |
| <u>C</u> ustom Name: Sales   |   |   |

| Top 10 Customers          |    |              |
|---------------------------|----|--------------|
|                           |    |              |
| Row Labels                | ĮΨ | Sales        |
| Plaza One                 |    | \$159,211.89 |
| Mahler State University   |    | \$94,697.45  |
| Vancouver Resort Hotels   |    | \$93,235.36  |
| Lawrence Telemarketing    |    | \$93,105.17  |
| Astor Suites              |    | \$91,846.69  |
| Contoso, Ltd.             |    | \$82,667.53  |
| Office Design Systems Ltd |    | \$74,910.65  |
| Vision Inc.               |    | \$73,947.65  |
| Breakthrough Telemarketin | ng | \$47,321.46  |
| Aaron Fitz Electrical     |    | \$25,171.60  |
| Grand Total               |    | \$836,115.45 |

| Top 10 Customers           |              |
|----------------------------|--------------|
| Row Labels                 | Sales        |
| Plaza One                  | \$159,211.89 |
| Mahler State University    | \$94,697.45  |
| Vancouver Resort Hotels    | \$93,235.36  |
| Lawrence Telemarketing     | \$93,105.17  |
| Astor Suites               | \$91,846.69  |
| Contoso, Ltd.              | \$82,667.53  |
| Office Design Systems Ltd  | \$74,910.65  |
| Vision Inc.                | \$73,947.65  |
| Breakthrough Telemarketing | \$47,321.46  |
| Aaron Fitz Electrical      | \$25,171.60  |
| <b>Grand Total</b>         | \$836,115.45 |

**Chart Title** 

| D    | E      | F              |  |
|------|--------|----------------|--|
|      |        |                |  |
|      |        |                |  |
|      |        |                |  |
|      | Actual | Meter Use Only |  |
| Cash |        |                |  |
|      |        |                |  |

|             | Actual     | Meter Use Only |
|-------------|------------|----------------|
| Cash        | (321,441)  | 8,321,441      |
|             |            |                |
|             |            |                |
| Meter Level | Difference |                |
| Red         | 1,000,000  | 1,000,000      |
| Yellow      | 3,000,000  | 2,000,000      |
| Green       | 4,000,000  | 1,000,000      |
|             |            | 4,000,000      |

#### **Chart Title**

**Chart Title** 

Financial Dashboard