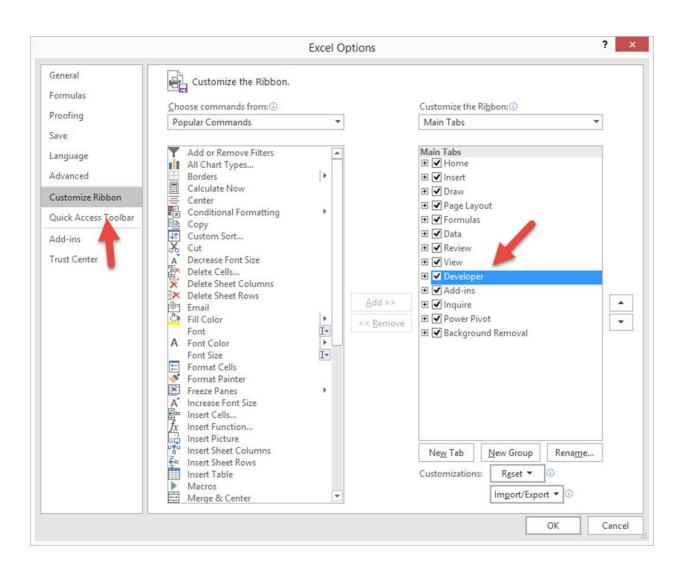

## Chapter 1: Getting Data from Dynamics GP 2016 to Excel 2016















































































## Chapter 2: The Ultimate GP to Excel Tool – Refreshable Excel Reports



| 84  |                         |                | rpt_project manager      |  |
|-----|-------------------------|----------------|--------------------------|--|
| 85  | Financial               |                |                          |  |
| 86  | Accounts Defaults       | Accounts       | rpt_accounting manager   |  |
| 87  |                         |                | rpt_bookkeeper           |  |
| 88  |                         |                | rpt_certified accountant |  |
| 89  |                         |                | rpt_materials manager    |  |
| 90  |                         |                | rpt_operations manager   |  |
|