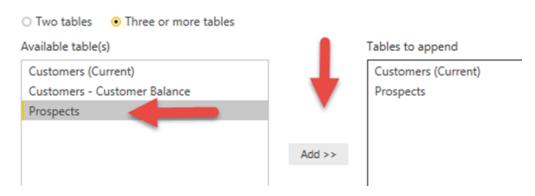

Split Column by Delimiter

Specify the delimiter used to split the text column.

#### Select or enter delimiter



## Replace Values

Replace one value with another in the selected columns.

| Value To Find |  |
|---------------|--|
| null          |  |
| Replace With  |  |
|               |  |







| A <sup>B</sup> <sub>C</sub> Year | ▼ 1 <sup>2</sup> <sub>3</sub> Days Past Due | ¥    | <b>Ⅲ</b> NewColumn | 4114 |
|----------------------------------|---------------------------------------------|------|--------------------|------|
| 2013                             |                                             | 1285 | Table              | _    |
| 2013                             |                                             | 1298 | Table              |      |

Cancel





## Append







# Group By

Specify the columns to group by.



## Group By

Add aggregation

Specify the columns to group by.

# Group by Vendor ID Vendor Name Add grouping New column name Number of Open Documents.







Add aggregation















## **Chapter 14: Bonus Chapter**















| Account     | Description                | Amount           |
|-------------|----------------------------|------------------|
| 000-1100-00 | Cash - Operating Account   | \$<br>570,104.47 |
| 000-1101-00 | Cash in Bank - Canada      | \$<br>8,957.84   |
| 000-1190-00 | Cash Suspense              | \$<br>-          |
|             | Deferred Revenue / Expense | \$<br>266,259.75 |



| Account     | Description                | Amount           |
|-------------|----------------------------|-------------