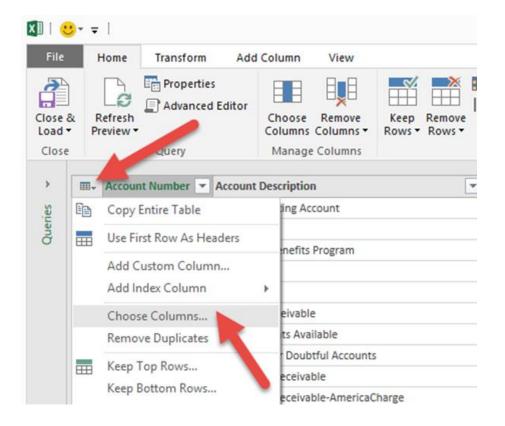

## Chapter 1: Getting Data from Dynamics GP 2016 to Excel 2016















































































## Chapter 2: The Ultimate GP to Excel Tool – Refreshable Excel Reports



| 84  |                         |                | rpt_project manager      |  |
|-----|-------------------------|----------------|--------------------------|--|
| 85  | Financial               |                |                          |  |
| 86  | Accounts Defaults       | Accounts       | rpt_accounting manager   |  |
| 87  |                         |                | rpt_bookkeeper           |  |
| 88  |                         |                | rpt_certified accountant |  |
| 89  |                         |                | rpt_materials manager    |  |
| 90  |                         |                | rpt_operations manager   |  |
| 91  |