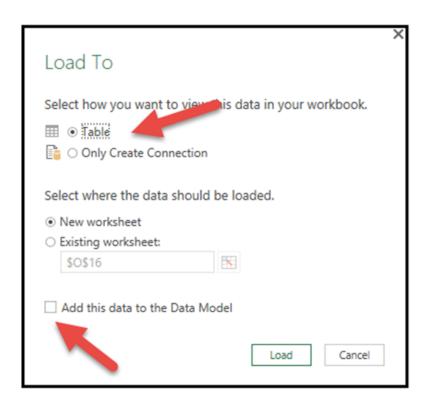

## Chapter 1: Getting Data from Dynamics GP 2016 to Excel 2016















































































## Chapter 2: The Ultimate GP to Excel Tool – Refreshable Excel Reports



| 84  |                         |                | rpt_project manager      |  |
|-----|-------------------------|----------------|--------------------------|--|
| 85  | Financial               |                |                          |  |
| 86  | Accounts Defaults       | Accounts       | rpt_accounting manager   |  |
| 87  |                         |                | rpt_bookkeeper           |  |
| 88  |                         |                | rpt_certified accountant |  |
| 89  |                         |                | rpt_materials manager    |  |
| 90  |                         |                | rpt_operations manager   |  |
| 91  |                         |