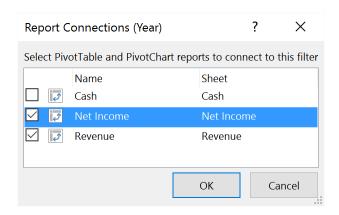

|
|------|--------|----------------|--|
|      |        |                |  |
|      |        |                |  |
|      |        |                |  |
|      | Actual | Meter Use Only |  |
| Cash |        |                |  |
|      |        |                |  |

|             | Actual     | Meter Use Only |
|-------------|------------|----------------|
| Cash        | (321,441)  | 8,321,441      |
|             |            |                |
|             |            |                |
| Meter Level | Difference |                |
| Red         | 1,000,000  | 1,000,000      |
| Yellow      | 3,000,000  | 2,000,000      |
| Green       | 4,000,000  | 1,000,000      |
|             |            | 4,000,000      |















#### **Chart Title**







**Chart Title** 































Financial Dashboard







# **Chapter 5: Drilling Back to the Source Data and Other Cool Stuff**























| Year      | 2017            |                    |                 |                 |             |
|-----------|-----------------|--------------------|-----------------|-----------------|-------------|
| Period    | 1               | 2                  | 3               | 4               | Quick Trend |
| Revenue   | <u>\$59,296</u> | <b>24,309</b>      | 175,870         | 230,190         |             |
| Net Incom | <b>X</b>        | <b>&gt;#######</b> | <b>√</b> 46,713 | <b>√</b> 79,081 |             |



DP

#### Account Index For Drillback

dgpp://DGPB/?Db=&Srv=BUSYBEE&Cmp=TWO&Prod=0&Act=OPEN&Func=OpenAcctIndx&ACTINDX=1
dgpp://DGPB/?Db=&Srv=B