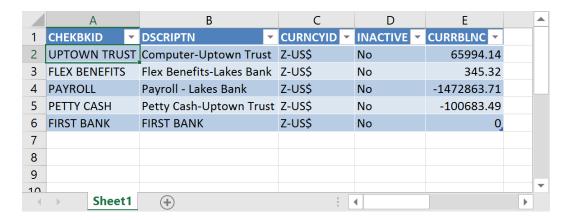

AccountSummary Default

| Result's Preview | T-SQL Query     |          |          |                |
|------------------|-----------------|----------|----------|----------------|
| CHEKBKID         | DSCRIPTN        | CURNCYID | INACTIVE | CURRBLNC       |
| UPTOWN TRUST     | Computer-Upt    | Z-US\$   | No       | 65994.14000    |
| FLEX BENEFITS    | Flex Benefits-L | Z-US\$   | No       | 345.32000      |
| PAYROLL          | Payroll - Lakes | Z-US\$   | No       | -1472863.71000 |
| PETTY CASH       | Petty Cash-Upt  | Z-US\$   | No       | -100683.49000  |