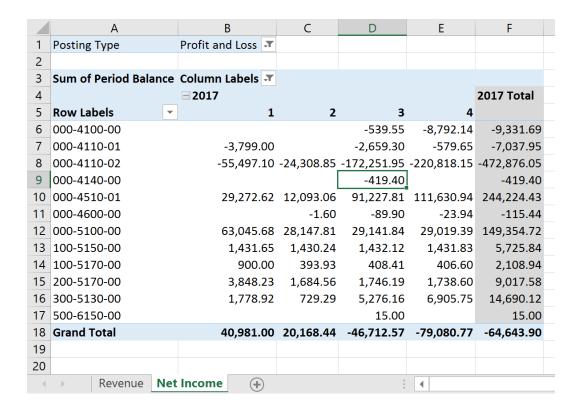

|    | А                     | В               | С          | D           | E           | F           |
|----|-----------------------|-----------------|------------|-------------|-------------|-------------|
| 1  | Posting Type          | Profit and Loss |            |             |             |             |
| 2  |                       |                 |            |             |             |             |
| 3  | Sum of Period Balance | Column Labels 🔻 |            |             |             |             |
| 4  |                       | <b>2017</b>     |            |             |             | 2017 Total  |
| 5  | Row Labels            | 1               | 2          | 3           | 4           |             |
| 6  | 000-4100-00           |                 |            | -539.55     | -8,792.14   | -9,331.69   |
| 7  | 000-4110-01           | -3,799.00       |            | -2,659.30   | -579.65     | -7,037.95   |
| 8  | 000-4110-02           | -55,497.10      | -24,308.85 | -172,251.95 | -220,818.15 | -472,876.05 |
| 9  | 000-4140-00           |                 |            | -419.40     |             | -419.40     |
| 10 | 000-4510-01           | 29,272.62       | 12,093.06  | 91,227.81   | 111,630.94  | 244,224.43  |
| 11 | 000-4600-00           |                 | -1.60      | -89.90      | -23.94      | -115.44     |
| 12 | 000-5100-00           | 63,045.68       | 28,147.81  | 29,141.84   | 29,019.39   | 149,354.72  |
| 13 | 100-5150-00           | 1,431.65        | 1,430.24   | 1,432.12    | 1,431.83    | 5,725.84    |
| 14 | 100-5170-00           | 900.00          | 393.93     | 408.41      | 406.60      | 2,108.94    |
| 15 | 200-5170-00           | 3,848.23        | 1,684.56   | 1,746.19    | 1,738.60    | 9,017.58    |
| 16 | 300-5130-00           | 1,778.92        | 729.29     | 5,276.16    | 6,905.75    | 14,690.12   |
| 17 | 500-6150-00           |                 |            | 15.00       |             | 15.00       |
| 18 | Grand Total           | 40,981.00       | 20,168.44  | -46,712.57  | -79,080.77  | -64,643.90  |