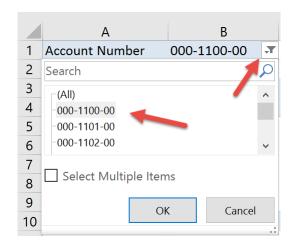

45.32         | 0               |

2120

-2120

Cash - Flex Benefits Program

Petty Cash

9 2013

10 2013

1 000-1120-00

0 000-1130-00

AccountSummary Default













| Result's Preview | T-SQL Query     |          |          |                |
|------------------|-----------------|----------|----------|----------------|
| CHEKBKID         | DSCRIPTN        | CURNCYID | INACTIVE | CURRBLNC       |
| UPTOWN TRUST     | Computer-Upt    | Z-US\$   | No       | 65994.14000    |
| FLEX BENEFITS    | Flex Benefits-L | Z-US\$   | No       | 345.32000      |
| PAYROLL          | Payroll - Lakes | Z-US\$   | No       | -1472863.71000 |
| PETTY CASH       | Petty Cash-Upt  | Z-US\$   | No       | -100683.49000  |











## **Chapter 3: Pivot Tables – The Basic Building Blocks**























|    | Α                       | В                  | С          | D           | Е           | F           |
|----|-------------------------|--------------------|------------|-------------|-------------|-------------|
| 1  | Account Category Number | (Multiple Items) 🕶 |            |             |             |             |
| 2  |                         |                    |            |             |             |             |
| 3  | Sum of Period Balance   | Column Labels 🔻    |            |             |             |             |
| 4  |                         | <b>2017</b>        |            |             |             | 2017 Total  |
| 5  | Row Labels              | 1                  | 2          | 3           | 4           |             |
| 6  | 000-4100-00