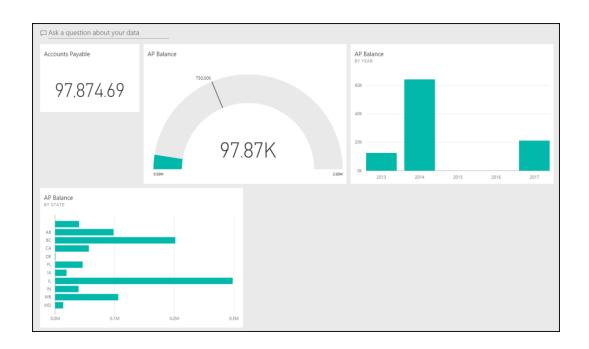

----------|--------------------------|
| Allen Herman     | Musician/Band | 104737862930320 | Record      | 2014-05-14T11:21:44+0000 |
| JennieGirl Music | Record Label  | 185141738210910 | Record      | 2014-05-14T11:21:30+0000 |
| Jennie Walker    | Musician/Band | 183139575401    | Record      | 2009-04-17T21:53:23+0000 |
| Harry Connick Jr | Musician/Band | 41043175538     | Record      | 2009-07-25T00:02:42+0000 |



□ ×



×

## Publish to Power BI

#### Select a destination



## Get Data



## **Chapter 10: Creating Power BI Visuals**































1.32M
Current Balance

Accounts Payable

1,319,983.11











































## **Chapter 11: Using the Power BI Service**







































☐ Ask a question about your data



















## **Chapter 12: Sharing and Refreshing Data and Dashboards in Power Bl**





























# AppSource

Power BI

### Apps

## My organization



## MailChimp

By Microsoft Power BI

Quickly identify trends within your campaigns, reports, and individual subscribers

Get it now











## **Chapter 13: Using the Power Query Editor**

















## Replace Values

Replace one value with another in the selected columns.



▶ Advanced options















# Merge Columns

Choose how to merge the selected columns.



## Merge Columns

Choose how to merge the selected columns.





## Merge Columns

Choose how to merge the selected columns.









## Split Column by Delimiter

Specify the delimiter used to split the text column.

#### Select or enter delimit