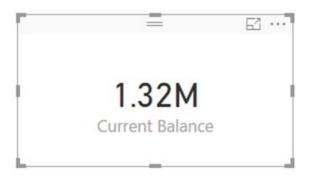

| Liabilities |                                      | Th | is Year     | La | st Year    | Vá | ariance     |
|-------------|--------------------------------------|----|-------------|----|------------|----|-------------|
| 000-2100-00 | Accounts Payable                     | \$ | 429.43      | \$ | 50.25      | \$ | 379.18      |
| 000-2111-00 | Accrued Purchases                    | \$ | 1,103.84    | \$ | 142.30     | \$ | 961.54      |
| 000-2120-00 | Commissions Payable                  | \$ | 14,690.12   | \$ | 10,836.51  | \$ | 3,853.61    |
| 000-2150-00 | Taxable Benefits Payable             | \$ | 5,725.84    | \$ | 5,754.44   | \$ | (28.60)     |
| 000-2161-00 | IL State Withholding Payable         | \$ | 4,596.18    | \$ | 3,932.36   | \$ | 663.82      |
| 000-2170-00 | Federal Withholding Payable          | \$ | 39,476.70   | \$ | 34,222.42  | \$ | 5,254.28    |
| 000-2200-00 | Payroll Deductions Payable           | \$ | 7,859.43    | \$ | 8,431.08   | \$ | (571.65)    |
| 000-2300-00 | IL State Sales Tax Payable           | \$ | 18,490.41   | \$ | 5,106.06   | \$ | 13,384.35   |
| 000-2310-00 | Chicago City Sales Tax Payable       | \$ | 3,081.85    | \$ | 851.06     | \$ | 2,230.79    |
| 000-2320-00 | GST Collected-Canada                 | \$ | 9,514.45    | \$ | 2,680.20   | \$ | 6,834.25    |
| 000-2340-00 | GST Collected -New Zealand           | \$ | 54.98       | \$ | -          | \$ | 54.98       |
| 000-2740-00 | Advances from Customers              | \$ | (27,500.00) | \$ | -          | \$ | (27,500.00) |
| 000-4730-00 | Purchase Price Variance - Unrealized | \$ | 1,189.76    | \$ | 1,496.43   | \$ | (306.67)    |
|             | YTD Profit (Loss)                    | \$ | 64,643.90   | \$ | 54,457.17  | \$ | 10,186.73   |
|             | Total Liabilities                    | \$ | 143,356.89  | \$ | 127,960.28 | \$ | 15,396.61   |