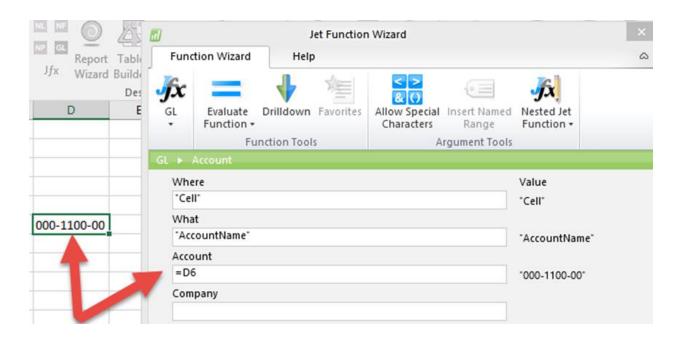

## **Chapter 6: Introducing Jet Reports Express**

| Tables and Fields                   | Filters          |                 |
|-------------------------------------|------------------|-----------------|
| InventorySalesSummaryPeriod_History |                  |                 |
| Location Code                       | <>"              |                 |
| Summary Type                        | Calendar         |                 |
| Year                                | *                |                 |
| Items                               |                  |                 |
| Item Type                           | *                |                 |
| Item Class Code                     | *                |                 |
| Selling U of M                      | *                |                 |
|                                     |                  |                 |
|                                     | Item Description | ▼ Item Number ▼ |
|                                     | Green Phone      | 100XLG          |
|                                     | Green Phone      | 100XLG          |
|                                     | Green Phone      | 100XLG          |

| 4  | Α                | В | С                   | D               | E              | F                                       |
|----|------------------|---|---------------------|-----------------|----------------|-----------------------------------------|
| 1  | Auto+Hide+Values |   | Title+Fit           | Value           | Lookup+Hide    |                                         |
| 2  |                  |   |                     |                 |                |                                         |
| 3  | 3                |   | Tables and Fields   | Filters         |                |                                         |
| 4  |                  |   | AccountTransactions |                 |                |                                         |
| 5  | Hide             |   | Voided              | No              |                |                                         |
| 6  | Option           |   | Open Year           | 2017            |                |                                         |
| 7  | Option           |   | History Year        | "               |                |                                         |
| 8  |                  |   |                     |                 |                |                                         |
| 9  | Hide             |   |                     | <b>Headers:</b> | Account Number | Account Description                     |
| 10 | Hide             |   |                     | Fields:         | Account Number | Account Description from Account Master |
| 11 | 1                |   |                     | Table           |                |                                         |