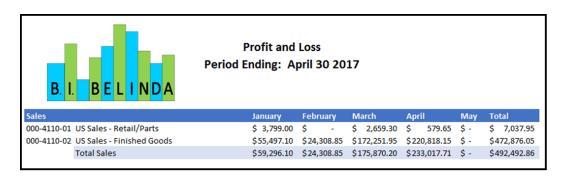

|    | А                     | В               | С          | D           | E           | F           |
|----|-----------------------|-----------------|------------|-------------|-------------|-------------|
| 1  | Posting Type          | Profit and Loss |            |             |             |             |
| 2  |                       |                 |            |             |             |             |
| 3  | Sum of Period Balance | Column Labels 🔻 |            |             |             |             |
| 4  |                       | <b>2017</b>     |            |             |             | 2017 Total  |
| 5  | Row Labels            | 1               | 2          | 3           | 4           |             |
| 6  | 000-4100-00           |                 |            | -539.55     | -8,792.14   | -9,331.69   |
| 7  | 000-4110-01           | -3,799.00       |            | -2,659.30   | -579.65     | -7,037.95   |
| 8  | 000-4110-02           | -55,497.10      | -24,308.85 | -172,251.95 | -220,818.15 | -472,876.05 |
| 9  | 000-4140-00           |                 |            | -419.40     |             | -419.40     |
| 10 | 000-4510-01           | 29,272.62       | 12,093.06  | 91,227.81   | 111,630.94  | 244,224.43  |
| 11 | 000-4600-00           |                 | -1.60      | -89.90      | -23.94      | -115.44     |
| 12 | 000-5100-00           | 63,045.68       | 28,147.81  | 29,141.84   | 29,019.39   | 149,354.72  |
| 13 | 100-5150-00           | 1,431.65        | 1,430.24   | 1,432.12    | 1,431.83    | 5,725.84    |
| 14 | 100-5170-00           | 900.00          | 393.93     | 408.41      | 406.60      | 2,108.94    |
| 15 | 200-5170-00           | 3,848.23        | 1,684.56   | 1,746.19    | 1,738.60    | 9,017.58    |
| 16 | 300-5130-00           | 1,778.92        | 729.29     | 5,276.16    | 6,905.75    | 14,690.12   |
| 17 | 500-6150-00           |                 |            | 15.00       |             | 15.00       |
| 18 | Grand Total           | 40,981.00       | 20,168.44  | -46,712.57  | -79,080.77  | -64,643.90  |