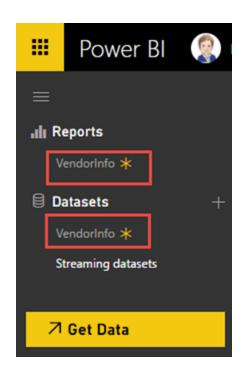

## Chapter 1: Getting Data from Dynamics GP 2016 to Excel 2016

## Chapter 2: The Ultimate GP to Excel Tool – Refreshable Excel Reports

| 84  |                         |                | rpt_project manager      |  |
|-----|-------------------------|----------------|--------------------------|--|
| 85  | Financial               |                |                          |  |
| 86  | Accounts Defaults       | Accounts       | rpt_accounting manager   |  |
| 87  |                         |                | rpt_bookkeeper           |  |
| 88  |                         |                | rpt_certified accountant |  |
| 89  |                         |                | rpt_materials manager    |  |
| 90  |                         |                | rpt_operations manager   |  |
| 91  |                         |                | rpt_order processor      |  |
| 92  |                         |                | rpt_production manager   |  |
| 93  |                         |                | rpt_warehouse manager    |  |
| 94  | Account Summary Default | AccountSummary | rpt_accounting manager   |  |
| 95  |                         |                | rpt_bookkeeper           |  |
| 96  |                         |                | rpt_certified accountant |  |
| 97  |                         |                | rpt_materials manager    |  |
| 98  |                         |                | rpt_operations manager   |  |
| 99  |                         |                | rpt_order processor      |  |
| 100 |                         |                | rpt_production manager   |  |
| 01  |                         |                | rpt_warehouse manager    |  |