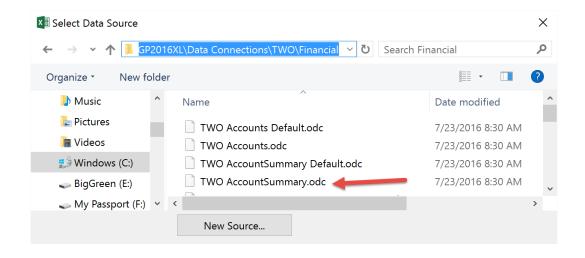

2         | 0               |

2120

-2120

Cash - Flex Benefits Program

Petty Cash

9 2013

10 2013

1 000-1120-00

0 000-1130-00

AccountSummary Default













| Result's Preview | T-SQL Query     |          |          |                |
|------------------|-----------------|----------|----------|----------------|
| CHEKBKID         | DSCRIPTN        | CURNCYID | INACTIVE | CURRBLNC       |
| UPTOWN TRUST     | Computer-Upt    | Z-US\$   | No       | 65994.14000    |
| FLEX BENEFITS    | Flex Benefits-L | Z-US\$   | No       | 345.32000      |
| PAYROLL          | Payroll - Lakes | Z-US\$   | No       | -1472863.71000 |
| PETTY CASH       | Petty Cash-Upt  | Z-US\$   | No       | -100683.49000  |











## **Chapter 3: Pivot Tables – The Basic Building Blocks**























|    | Α                       | В                  | С          | D           | Е           | F           |
|----|-------------------------|--------------------|------------|-------------|-------------|-------------|
| 1  | Account Category Number | (Multiple Items) 🕶 |            |             |             |             |
| 2  |                         |                    |            |             |             |             |
| 3  | Sum of Period Balance   | Column Labels 🔻    |            |             |             |             |
| 4  |                         | <b>2017</b>        |            |             |             | 2017 Total  |
| 5  | Row Labels              | 1                  | 2          | 3           | 4           |             |
| 6  | 000-4100-00