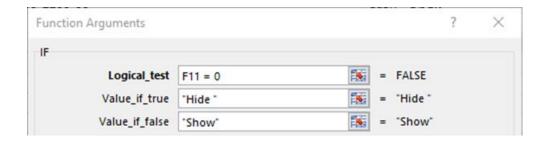

| 4  | Α                | В | С                   | D               | E              | F                                       |
|----|------------------|---|---------------------|-----------------|----------------|-----------------------------------------|
| 1  | Auto+Hide+Values |   | Title+Fit           | Value           | Lookup+Hide    |                                         |
| 2  |                  |   |                     |                 |                |                                         |
| 3  | 3                |   | Tables and Fields   | Filters         |                |                                         |
| 4  |                  |   | AccountTransactions |                 |                |                                         |
| 5  | Hide             |   | Voided              | No              |                |                                         |
| 6  | Option           |   | Open Year           | 2017            |                |                                         |
| 7  | Option           |   | History Year        | "               |                |                                         |
| 8  |                  |   |                     |                 |                |                                         |
| 9  | Hide             |   |                     | <b>Headers:</b> | Account Number | Account Description                     |
| 10 | Hide             |   |                     | Fields:         | Account Number | Account Description from Account Master |
| 11 | 1                |   |                     | Table           |                |                                         |