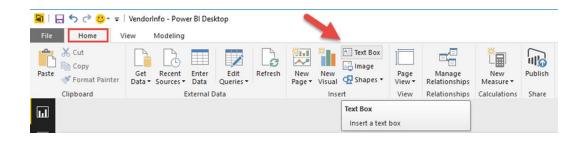

category      | id              | object_link | created_time             |
|------------------|---------------|-----------------|-------------|--------------------------|
| Allen Herman     | Musician/Band | 104737862930320 | Record      | 2014-05-14T11:21:44+0000 |
| JennieGirl Music | Record Label  | 185141738210910 | Record      | 2014-05-14T11:21:30+0000 |
| Jennie Walker    | Musician/Band | 183139575401    | Record      | 2009-04-17T21:53:23+0000 |
| Harry Connick Jr | Musician/Band | 41043175538     | Record      | 2009-07-25T00:02:42+0000 |



□ ×



×

## Publish to Power BI

#### Select a destination



## Get Data



## **Chapter 10: Creating Power BI Visuals**































1.32M
Current Balance

Accounts Payable

1,319,983.11











































## **Chapter 11: Using the Power BI Service**







































☐ Ask a question about your data



















## **Chapter 12: Sharing and Refreshing Data and Dashboards in Power Bl**





























# AppSource

Power BI

### Apps

## My organization



## MailChimp

By Microsoft Power BI

Quickly identify trends within your campaigns, reports, and individual subscribers

Get it now











## **Chapter 13: Using the Power Query Editor**

















## Replace Values

Replace one value with another in the selected columns.



▶ Advanced options















# Merge Columns

Choose how to merge the selected columns.



## Merge Columns

Choose how to merge the selected columns.





## Merge Columns

Choose how to merge the select