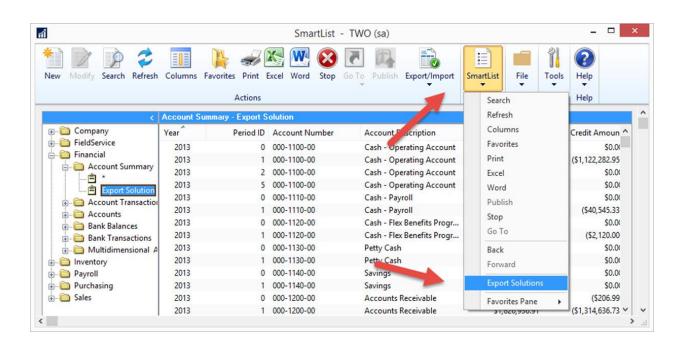

## Chapter 2: The Ultimate GP to Excel Tool – Refreshable Excel Reports

| 84  |                         |                | rpt_project manager      |  |
|-----|-------------------------|----------------|--------------------------|--|
| 85  | Financial               |                |                          |  |
| 86  | Accounts Defaults       | Accounts       | rpt_accounting manager   |  |
| 87  |                         |                | rpt_bookkeeper           |  |
| 88  |                         |                | rpt_certified accountant |  |
| 89  |                         |                | rpt_materials manager    |  |
| 90  |                         |                | rpt_operations manager   |  |
| 91  |                         |                | rpt_order processor      |  |
| 92  |                         |                | rpt_production manager   |  |
| 93  |                         |                | rpt_warehouse manager    |  |
| 94  | Account Summary Default | AccountSummary | rpt_accounting manager   |  |
| 95  |                         |                | rpt_bookkeeper           |  |
| 96  |                         |                | rpt_certified accountant |  |
| 97  |                         |                | rpt_materials manager    |  |
| 98  |                         |                | rpt_operations manager   |  |
| 99  |                         |                | rpt_order processor      |  |
| 100 |                         |                | rpt_production manager   |  |
| 01  |                         |                | rpt_warehouse manager    |  |