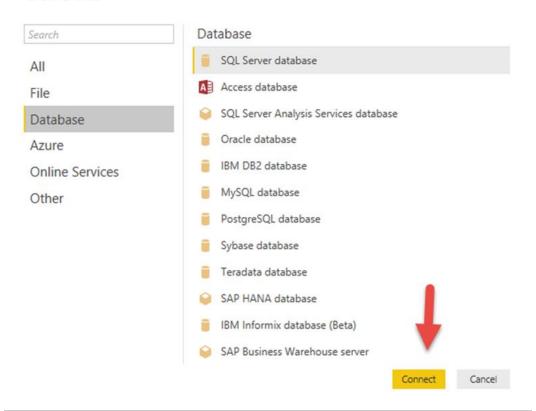

## Chapter 1: Getting Data from Dynamics GP 2016 to Excel 2016

## Chapter 2: The Ultimate GP to Excel Tool – Refreshable Excel Reports

| 84  |                         |                | rpt_project manager      |  |
|-----|-------------------------|----------------|--------------------------|--|
| 85  | Financial               |                |                          |  |
| 86  | Accounts Defaults       | Accounts       | rpt_accounting manager   |  |
| 87  |                         |                | rpt_bookkeeper           |  |
| 88  |                         |                | rpt_certified accountant |  |
| 89  |                         |                | rpt_materials manager    |  |
| 90  |                         |                | rpt_operations manager   |  |
| 91  |                         |                | rpt_order processor      |  |
| 92  |                         |                | rpt_production manager   |  |
| 93  |                         |                | rpt_warehouse manager    |  |
| 94  | Account Summary Default | AccountSummary | rpt_accounting manager   |  |
| 95  |                         |                | rpt_bookkeeper           |  |
| 96  |                         |                | rpt_certified accountant |  |
| 97  |                         |                | rpt_materials manager    |  |
| 98  |                         |                | rpt_operations manager   |  |
| 99  |                         |                | rpt_order processor      |  |
| 100 |                         |                | rpt_production manager   |  |
| 01  |                         |                | rpt_warehouse manager    |  |