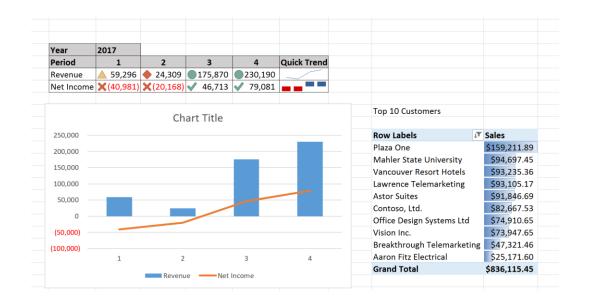

| Year       | 2017              |                   |                |               |                    |
|------------|-------------------|-------------------|----------------|---------------|--------------------|
| Period     | 1                 | 2                 | 3              | 4             | <b>Quick Trend</b> |
| Revenue    | <b>59,296</b>     | <b>4</b> 24,309   | 175,870        | 230,190       |                    |
| Net Income | <b>X</b> (40,981) | <b>X</b> (20,168) | <b>4</b> 6,713 | <b>79,081</b> |                    |

| Top 10 Customers        |                        |
|-------------------------|------------------------|
| Row Labels              | Sum of Document Amount |
| Plaza One               | \$159,211.89           |
| Mahler State University | \$94,697.45            |
| Vancouver Resort Hote   | ls \$93,235.36         |
| Lawrence Telemarketin   | g \$93,105.17          |
| Astor Suites            | \$91,846.69            |
| Contoso, Ltd.           | \$82,667.53            |
| Office Design Systems I | td \$74,910.65         |
| Vision Inc.             | \$73,947.65            |
| Breakthrough Telemark   | keting \$47,321.46     |
| Aaron Fitz Electrical   | \$25,171.60            |
| Grand Total             | \$836,115.45           |