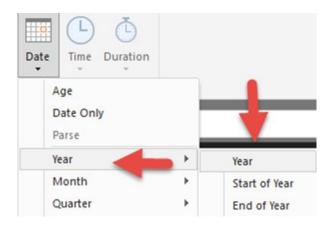

## Get Data



## **Chapter 10: Creating Power BI Visuals**































1.32M
Current Balance

Accounts Payable

1,319,983.11











































## **Chapter 11: Using the Power BI Service**







































☐ Ask a question about your data



















## **Chapter 12: Sharing and Refreshing Data and Dashboards in Power Bl**





























# AppSource

Power BI

### Apps

## My organization



## MailChimp

By Microsoft Power BI

Quickly identify trends within your campaigns, reports, and individual subscribers

Get it now











## **Chapter 13: Using the Power Query Editor**

















## Replace Values

Replace one value with another in the selected columns.



▶ Advanced options















# Merge Columns

Choose how to merge the selected columns.



## Merge Columns

Choose how to merge the selected columns.





## Merge Columns

Choose how to merge the selected columns.









## Split Column by Delimiter

Specify the delimiter used to split the text column.

#### Select or enter delimiter



## Split Column by Delimiter

Specify the delimiter used to split the text column.

#### Select or enter delimiter



## Replace Values

Replace one value with another in the selected columns.

| Value To Find |  |
|---------------|--|
| null          |  |
| Replace With  |  |
|               |  |







| A <sup>B</sup> <sub>C</sub> Year | ▼ 1 <sup>2</sup> <sub>3</sub> Days Past Due | ¥    | <b>Ⅲ</b> NewColumn | 4114 |
|----------------------------------|--------------------