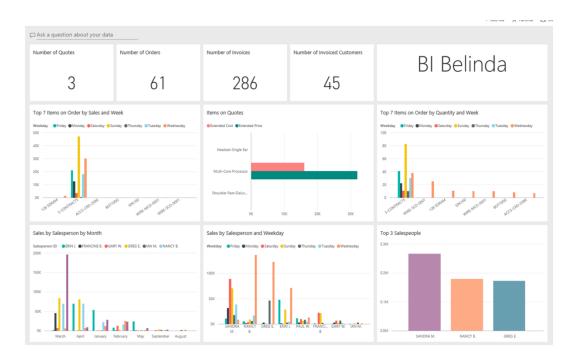

| 2014-05-14T11:21:44+0000 |
| JennieGirl Music | Record Label  | 185141738210910 | Record      | 2014-05-14T11:21:30+0000 |
| Jennie Walker    | Musician/Band | 183139575401    | Record      | 2009-04-17T21:53:23+0000 |
| Harry Connick Jr | Musician/Band | 41043175538     | Record      | 2009-07-25T00:02:42+0000 |



□ ×



×

## Publish to Power BI

#### Select a destination



## Get Data



## **Chapter 10: Creating Power BI Visuals**































1.32M
Current Balance

Accounts Payable

1,319,983.11











































## **Chapter 11: Using the Power BI Service**







































☐ Ask a question about your data



















## **Chapter 12: Sharing and Refreshing Data and Dashboards in Power Bl**





























# AppSource

Power BI

### Apps

## My organization



## MailChimp

By Microsoft Power BI

Quickly identify trends within your campaigns, reports, and individual subscribers

Get it now











## **Chapter 13: Using the Power Query Editor**

















## Replace Values

Replace one value with another in the selected columns.



▶ Advanced options















# Merge Columns

Choose how to merge the selected columns.



## Merge Columns

Choose how to merge the selected columns.





## Merge Columns

Choose how to merge the selected columns.









## Split Column by Delimiter

Specify the delimiter used to split the text column.

#### Select or enter delimiter



## Split Column by Delimiter

Specify the delimiter used to split the text column.

#### Select or