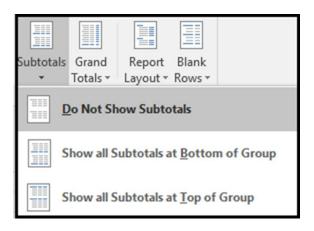

## **Chapter 3: Pivot Tables – The Basic Building Blocks**

|    | Α                       | В                  | С          | D           | Е           | F           |
|----|-------------------------|--------------------|------------|-------------|-------------|-------------|
| 1  | Account Category Number | (Multiple Items) 🕶 |            |             |             |             |
| 2  |                         |                    |            |             |             |             |
| 3  | Sum of Period Balance   | Column Labels 🔻    |            |             |             |             |
| 4  |                         | <b>2017</b>        |            |             |             | 2017 Total  |
| 5  | Row Labels              | 1                  | 2          | 3           | 4           |             |
| 6  | 000-4100-00             |                    |            | -539.55     | -8,792.14   | -9,331.69   |
| 7  | 000-4110-01             | -3,799.00          |            | -2,659.30   | -579.65     | -7,037.95   |
| 8  | 000-4110-02             | -55,497.10         | -24,308.85 | -172,251.95 | -220,818.15 | -472,876.05 |
| 9  | 000-4140-00             |                    |            | -419.40     |             | -419.40     |
| 10 | Grand Total             | -59,296.10         | -24,308.85 | -175,870.20 | -230,189.94 | -489,665.09 |
| 11 |                         |                    |            |             |             |             |