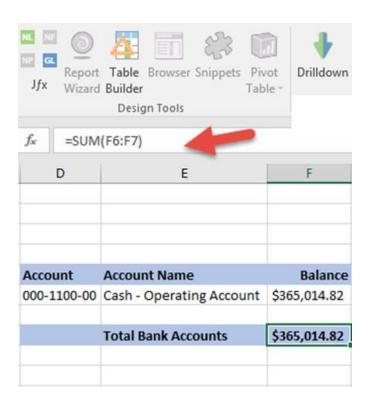

|   | Α             | В           | C                | D                            | E              | F               |
|---|---------------|-------------|------------------|------------------------------|----------------|-----------------|
| 1 | Year <b>▼</b> | Period ID 🕶 | Account Number 🔻 | Account Description          | Debit Amount 💌 | Credit Amount 🔻 |
| 2 | 2013          | 0           | 000-1100-00      | Cash - Operating Account     | 338562.25      | 0               |
| 3 | 2013          | 1           | 000-1100-00      | Cash - Operating Account     | 1163034.94     | -1122282.95     |
| 4 | 2013          | 2           | 000-1100-00      | Cash - Operating Account     | 117.65         | 0               |
| 5 | 2013          | 5           | 000-1100-00      | Cash - Operating Account     | 28000          | 0               |
| 6 | 2013          | 1           | 000-1110-00      | Cash - Payroll               | 178700.56      | -40545.33       |
| 7 | 2013          | 0           | 000-1110-00      | Cash - Payroll               | 925.44         | 0               |
| 8 | 2013          | 0           | 000-1120-00      | Cash - Flex Benefits Program | 345.32         | 0               |