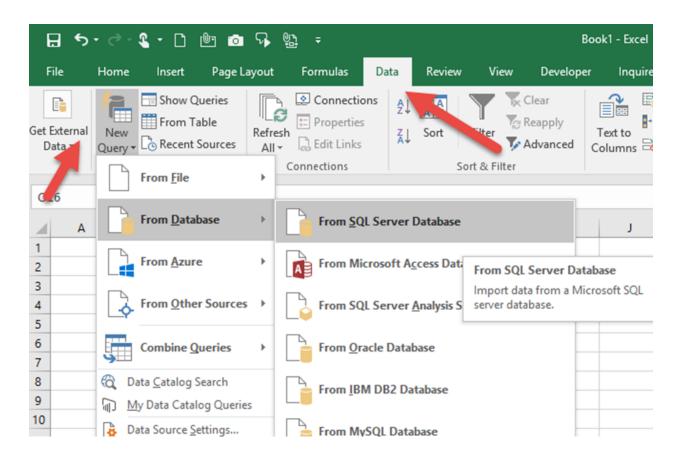

## Chapter 1: Getting Data from Dynamics GP 2016 to Excel 2016

## Chapter 2: The Ultimate GP to Excel Tool – Refreshable Excel Reports

| 84  |                         |                | rpt_project manager      |  |
|-----|-------------------------|----------------|--------------------------|--|
| 85  | Financial               |                |                          |  |
| 86  | Accounts Defaults       | Accounts       | rpt_accounting manager   |  |
| 87  |                         |                | rpt_bookkeeper           |  |
| 88  |                         |                | rpt_certified accountant |  |
| 89  |                         |                | rpt_materials manager    |  |
| 90  |                         |                | rpt_operations manager   |  |
| 91  |                         |                | rpt_order processor      |  |
| 92  |                         |                | rpt_production manager   |  |
| 93  |                         |                | rpt_warehouse manager    |  |
| 94  | Account Summary Default | AccountSummary | rpt_accounting manager   |  |
| 95  |                         |                | rpt_bookkeeper           |  |
| 96  |                         |                | rpt_certified accountant |  |
| 97  |                         |                | rpt_materials manager    |  |
| 98  |                         |                | rpt_operations manager   |  |
| 99  |                         |                | rpt_order processor      |  |
| 100 |                         |                | rpt_production manager   |  |
| 01  |                         |                | rpt_warehouse manager    |  |