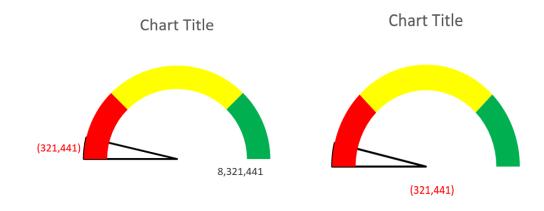

**Chart Title** 

| D    | E      | F              |  |
|------|--------|----------------|--|
|      |        |                |  |
|      |        |                |  |
|      |        |                |  |
|      | Actual | Meter Use Only |  |
| Cash |        |                |  |
|      |        |                |  |

|             | Actual     | Meter Use Only |
|-------------|------------|----------------|
| Cash        | (321,441)  | 8,321,441      |
|             |            |                |
|             |            |                |
| Meter Level | Difference |                |
| Red         | 1,000,000  | 1,000,000      |
| Yellow      | 3,000,000  | 2,000,000      |
| Green       | 4,000,000  | 1,000,000      |
|             |            | 4,000,000      |