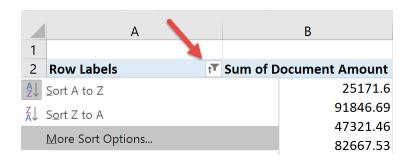

| Top 10 Customers        |                        |
|-------------------------|------------------------|
| Row Labels              | Sum of Document Amount |
| Plaza One               | \$159,211.89           |
| Mahler State University | \$94,697.45            |
| Vancouver Resort Hote   | ls \$93,235.36         |
| Lawrence Telemarketin   | g \$93,105.17          |
| Astor Suites            | \$91,846.69            |
| Contoso, Ltd.           | \$82,667.53            |
| Office Design Systems I | td \$74,910.65         |
| Vision Inc.             | \$73,947.65            |
| Breakthrough Telemark   | keting \$47,321.46     |
| Aaron Fitz Electrical   | \$25,171.60            |
| Grand Total             | \$836,115.45           |

| Value Field Settings         | ? | × |
|------------------------------|---|---|
| Source Name: Document Amount |   |   |
| <u>C</u> ustom Name: Sales   |   |   |

| Top 10 Customers          |    |              |
|---------------------------|----|--------------|
|                           |    |              |
| Row Labels                | ĮΨ | Sales        |
| Plaza One                 |    | \$159,211.89 |
| Mahler State University   |    | \$94,697.45  |
| Vancouver Resort Hotels   |    | \$93,235.36  |
| Lawrence Telemarketing    |    | \$93,105.17  |
| Astor Suites              |    | \$91,846.69  |
| Contoso, Ltd.             |    | \$82,667.53  |
| Office Design Systems Ltd |    | \$74,910.65  |
| Vision Inc.               |    | \$73,947.65  |
| Breakthrough Telemarketin | ng | \$47,321.46  |
| Aaron Fitz Electrical     |    | \$25,171.60  |
| Grand Total               |    | \$836,115.45 |

| Top 10 Customers           |              |
|----------------------------|--------------|
| Row Labels                 | Sales        |
| Plaza One                  | \$159,211.89 |
| Mahler State University    | \$94,697.45  |
| Vancouver Resort Hotels    | \$93,235.36  |
| Lawrence Telemarketing     | \$93,105.17  |
| Astor Suites               | \$91,846.69  |
| Contoso, Ltd.              | \$82,667.53  |
| Office Design Systems Ltd  | \$74,910.65  |
| Vision Inc.                | \$73,947.65  |
| Breakthrough Telemarketing | \$47,321.46  |
| Aaron Fitz Electrical      | \$25,171.60  |
| <b>Grand Total</b>         | \$836,115.45 |