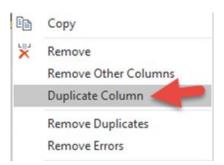

apter 11: Using the Power BI Service**







































☐ Ask a question about your data



















## **Chapter 12: Sharing and Refreshing Data and Dashboards in Power Bl**





























# AppSource

Power BI

### Apps

## My organization



## MailChimp

By Microsoft Power BI

Quickly identify trends within your campaigns, reports, and individual subscribers

Get it now











## **Chapter 13: Using the Power Query Editor**

















## Replace Values

Replace one value with another in the selected columns.



▶ Advanced options















# Merge Columns

Choose how to merge the selected columns.



## Merge Columns

Choose how to merge the selected columns.





## Merge Columns

Choose how to merge the selected columns.









## Split Column by Delimiter

Specify the delimiter used to split the text column.

#### Select or enter delimiter



## Split Column by Delimiter

Specify the delimiter used to split the text column.

#### Select or enter delimiter



## Replace Values

Replace one value with another in the selected columns.

| Value To Find |  |
|---------------|--|
| null          |  |
| Replace With  |  |
|               |  |







| A <sup>B</sup> <sub>C</sub> Year | ▼ 1 <sup>2</sup> <sub>3</sub> Days Past Due | ¥    | <b>Ⅲ</b> NewColumn | 4114 |
|----------------------------------|---------------------------------------------|------|--------------------|------|
| 2013                             |                                             | 1285 | Table              | _    |
| 2013