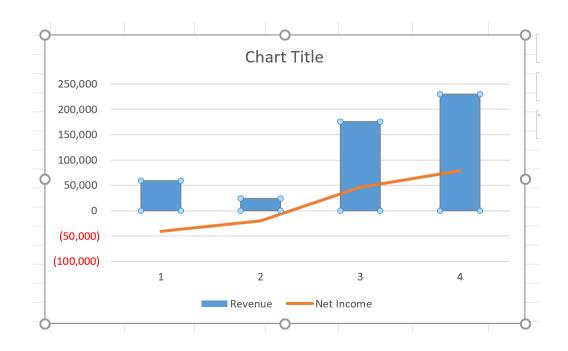

| Year       | 2017              |                   |                |               |                    |
|------------|-------------------|-------------------|----------------|---------------|--------------------|
| Period     | 1                 | 2                 | 3              | 4             | <b>Quick Trend</b> |
| Revenue    | <b>59,296</b>     | <b>4</b> 24,309   | 175,870        | 230,190       |                    |
| Net Income | <b>X</b> (40,981) | <b>X</b> (20,168) | <b>4</b> 6,713 | <b>79,081</b> |                    |