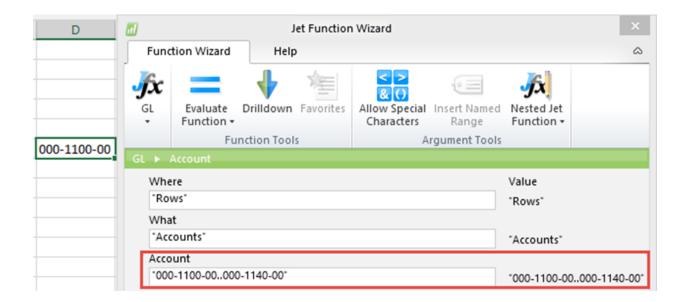

## **Chapter 6: Introducing Jet Reports Express**

| Tables and Fields                   | Filters          |                 |
|-------------------------------------|------------------|-----------------|
| InventorySalesSummaryPeriod_History |                  |                 |
| Location Code                       | <>"              |                 |
| Summary Type                        | Calendar         |                 |
| Year                                | *                |                 |
| Items                               |                  |                 |
| Item Type                           | *                |                 |
| Item Class Code                     | *                |                 |
| Selling U of M                      | *                |                 |
|                                     |                  |                 |
|                                     | Item Description | ▼ Item Number ▼ |
|                                     | Green Phone      | 100XLG          |
|                                     | Green Phone      | 100XLG          |
|                                     | Green Phone      | 100XLG          |

| 4  | Α                | В | С                   | D               | E              | F                                       |
|----|------------------|---|---------------------|-----------------|----------------|-----------------------------------------|
| 1  | Auto+Hide+Values |   | Title+Fit           | Value           | Lookup+Hide    |                                         |
| 2  |                  |   |                     |                 |                |                                         |
| 3  | 3                |   | Tables and Fields   | Filters         |                |                                         |
| 4  |                  |   | AccountTransactions |                 |                |                                         |
| 5  | Hide             |   | Voided              | No              |                |                                         |
| 6  | Option           |   | Open Year           | 2017            |                |                                         |
| 7  | Option           |   | History Year        | "               |                |                                         |
| 8  |                  |   |                     |                 |                |                                         |
| 9  | Hide             |   |                     | <b>Headers:</b> | Account Number | Account Description                     |
| 10 | Hide             |   |                     | Fields:         | Account Number | Account Description from Account Master |
| 11 | 1                |   |                     | Table           |                |                                         |