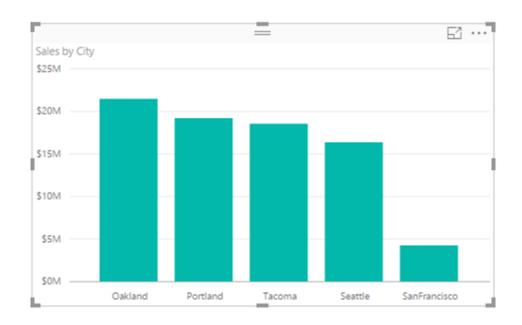

| Top 10 Customers        |                        |
|-------------------------|------------------------|
| Row Labels              | Sum of Document Amount |
| Plaza One               | \$159,211.89           |
| Mahler State University | \$94,697.45            |
| Vancouver Resort Hote   | ls \$93,235.36         |
| Lawrence Telemarketin   | g \$93,105.17          |
| Astor Suites            | \$91,846.69            |
| Contoso, Ltd.           | \$82,667.53            |
| Office Design Systems I | td \$74,910.65         |
| Vision Inc.             | \$73,947.65            |
| Breakthrough Telemark   | keting \$47,321.46     |
| Aaron Fitz Electrical   | \$25,171.60            |
| Grand Total             | \$836,115.45           |

| Value Field Settings         | ? | × |
|------------------------------|---|---|
| Source Name: Document Amount |   |   |
| <u>C</u> ustom Name: Sales   |   |   |

| Top 10 Customers          |    |              |
|---------------------------|----|--------------|
|                           |    |              |
| Row Labels                | ĮΨ | Sales        |
| Plaza One                 |    | \$159,211.89 |
| Mahler State University   |    | \$94,697.45  |
| Vancouver Resort Hotels   |    | \$93,235.36  |
| Lawrence Telemarketing    |    | \$93,105.17  |
| Astor Suites              |    | \$91,846.69  |
| Contoso, Ltd.             |    | \$82,667.53  |
| Office Design Systems Ltd |    | \$74,910.65  |
| Vision Inc.               |    | \$73,947.65  |
| Breakthrough Telemarketin | ng | \$47,321.46  |
| Aaron Fitz Electrical     |    | \$25,171.60  |
| Grand Total               |    | \$836,115.45 |

| Top 10 Customers           |              |
|----------------------------|--------------|
| Row Labels                 | Sales        |
| Plaza One                  | \$159,211.89 |
| Mahler State University    | \$94,697.45  |
| Vancouver Resort Hotels    | \$93,235.36  |
| Lawrence Telemarketing     | \$93,105.17  |
| Astor Suites               | \$91,846.69  |
| Contoso, Ltd.              | \$82,667.53  |
| Office Design Systems Ltd  | \$74,910.65  |
| Vision Inc.                | \$73,947.65  |
| Breakthrough Telemarketing | \$47,321.46  |
| Aaron Fitz Electrical      | \$25,171.60  |
| <b>Grand Total</b>         | \$836,115.45 |