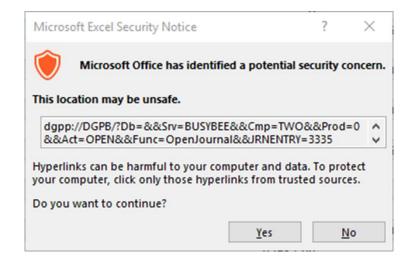

| Microsoft Office Trusted Location                                                                                                                         | ?            | ×   |  |  |  |  |  |  |
|-----------------------------------------------------------------------------------------------------------------------------------------------------------|--------------|-----|--|--|--|--|--|--|
| Warning: This location will be treated as a trusted source for opening files. If you change or add a location, make sure that the new location is secure. |              |     |  |  |  |  |  |  |
| <u>P</u> ath:                                                                                                                                             |              |     |  |  |  |  |  |  |
| C:\GP2016XL                                                                                                                                               |              |     |  |  |  |  |  |  |
|                                                                                                                                                           |              |     |  |  |  |  |  |  |
|                                                                                                                                                           | <u>B</u> row | se  |  |  |  |  |  |  |
| Subfolders of this location are also trusted                                                                                                              |              |     |  |  |  |  |  |  |
| Description:                                                                                                                                              |              |     |  |  |  |  |  |  |
|                                                                                                                                                           |              |     |  |  |  |  |  |  |
|                                                                                                                                                           |              |     |  |  |  |  |  |  |
| Date and Time Created: 7/17/2016 4:31 PM                                                                                                                  |              |     |  |  |  |  |  |  |
| OK                                                                                                                                                        | Can          | cel |  |  |  |  |  |  |