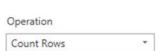

## **Chapter 3: Pivot Tables – The Basic Building Blocks**

|    | Α                       | В                  | С          | D           | Е           | F           |
|----|-------------------------|--------------------|------------|-------------|-------------|-------------|
| 1  | Account Category Number | (Multiple Items) 🕶 |            |             |             |             |
| 2  |                         |                    |            |             |             |             |
| 3  | Sum of Period Balance   | Column Labels 🔻    |            |             |             |             |
| 4  |                         | <b>2017</b>        |            |             |             | 2017 Total  |
| 5  | Row Labels              | 1                  | 2          | 3           | 4           |             |
| 6  | 000-4100-00             |                    |            | -539.55     | -8,792.14   | -9,331.69   |
| 7  | 000-4110-01             | -3,799.00          |            | -2,659.30   | -579.65     | -7,037.95   |
| 8  | 000-4110-02             | -55,497.10         | -24,308.85 | -172,251.95 | -220,818.15 | -472,876.05 |
| 9  | 000-4140-00             |                    |            | -419.40     |             | -419.40     |
| 10 | Grand Total             | -59,296.10         | -24,308.85 | -175,870.20 | -230,189.94 | -489,665.09 |
| 11 |                         |                    |            |             |             |             |