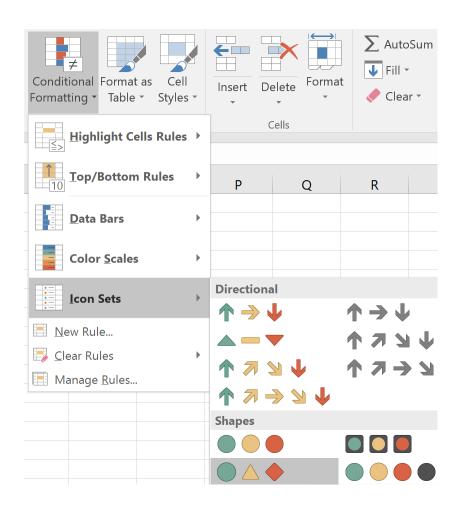

| Year       | 2017              |                   |                |               |                    |
|------------|-------------------|-------------------|----------------|---------------|--------------------|
| Period     | 1                 | 2                 | 3              | 4             | <b>Quick Trend</b> |
| Revenue    | <b>59,296</b>     | <b>4</b> 24,309   | 175,870        | 230,190       |                    |
| Net Income | <b>X</b> (40,981) | <b>X</b> (20,168) | <b>4</b> 6,713 | <b>79,081</b> |                    |

| Year       | 2017              |                   |               |               |                    |
|------------|-------------------|-------------------|---------------|---------------|--------------------|
| Period     | 1                 | 2                 | 3             | 4             | <b>Quick Trend</b> |
| Revenue    | <u></u> 59,296    | <b>4</b> 24,309   | 175,870       | 230,190       |                    |
| Net Income | <b>X</b> (40,981) | <b>X</b> (20,168) | <b>46,713</b> | <b>79,081</b> |                    |

| Year       | 2017              |                   |                |               |                    |
|------------|-------------------|-------------------|----------------|---------------|--------------------|
| Period     | 1                 | 2                 | 3              | 4             | <b>Quick Trend</b> |
| Revenue    | <u></u> 59,296    | <b>4</b> 24,309   | 175,870        | 230,190       |                    |
| Net Income | <b>X</b> (40,981) | <b>X</b> (20,168) | <b>4</b> 6,713 | <b>79,081</b> |                    |