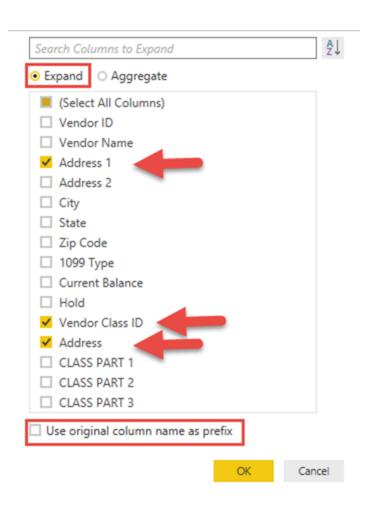

delimiter



## Split Column by Delimiter

Specify the delimiter used to split the text column.

#### Select or enter delimiter



## Replace Values

Replace one value with another in the selected columns.

| Value To Find |  |
|---------------|--|
| null          |  |
| Replace With  |  |
|               |  |







| A <sup>B</sup> <sub>C</sub> Year | ▼ 1 <sup>2</sup> <sub>3</sub> Days Past Due | ¥    | <b>Ⅲ</b> NewColumn | 4114 |
|----------------------------------|---------------------------------------------|------|--------------------|------|
| 2013                             |                                             | 1285 | Table              | _    |
| 2013                             |                                             | 1298 | Table              |      |

Cancel





## Append







# Group By

Specify the columns to group by.



## Group By

Add aggregation

Specify the columns to group by.

# Group by Vendor ID Vendor Name Add grouping New column name Number of Open Documents.







Add aggregation















## **Chapter 14: Bonus Chapter**















| Account     | Description                | Amount           |
|-------------|----------------------------|------------------|
| 000-1100-00 | Cash - Operating Account   | \$<br>570,104.47 |
| 000-1101-00 | Cash in Bank - Canada      | \$<br>8,957.84   |
| 000-1190-00 | Cash Suspense              | \$<br>-          |
|             | Deferred Revenue / Expense | \$<br>266,259.75 |



| Account     | Description                | Amount           |
|-------------|---------------------------