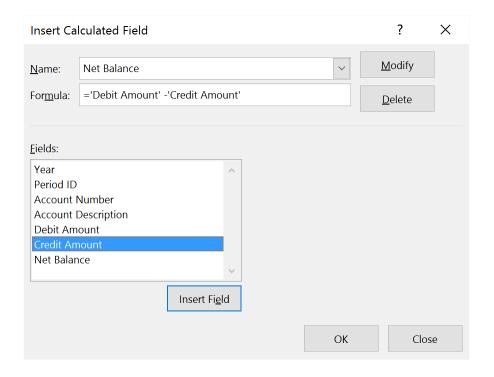

345.32         | 0               |

2120

-2120

Cash - Flex Benefits Program

Petty Cash

9 2013

10 2013

1 000-1120-00

0 000-1130-00

AccountSummary Default













| Result's Preview | T-SQL Query     |          |          |                |
|------------------|-----------------|----------|----------|----------------|
| CHEKBKID         | DSCRIPTN        | CURNCYID | INACTIVE | CURRBLNC       |
| UPTOWN TRUST     | Computer-Upt    | Z-US\$   | No       | 65994.14000    |
| FLEX BENEFITS    | Flex Benefits-L | Z-US\$   | No       | 345.32000      |
| PAYROLL          | Payroll - Lakes | Z-US\$   | No       | -1472863.71000 |
| PETTY CASH       | Petty Cash-Upt  | Z-US\$   | No       | -100683.49000  |











## **Chapter 3: Pivot Tables – The Basic Building Blocks**























|    | Α                       | В                  | С          | D           | Е           | F           |
|----|-------------------------|--------------------|------------|-------------|-------------|-------------|
| 1  | Account Category Number | (Multiple Items) 🕶 |            |             |             |             |
| 2  |                         |                    |            |             |             |             |
| 3  | Sum of Period Balance   | Column Labels 🔻    |            |             |             |             |
| 4  |                         | <b>2017</b>        |            |             |             | 2017 Total  |
| 5  | Row Labels              | 1                  | 2          | 3           | 4           |             |
| 6  | 000-4100-00