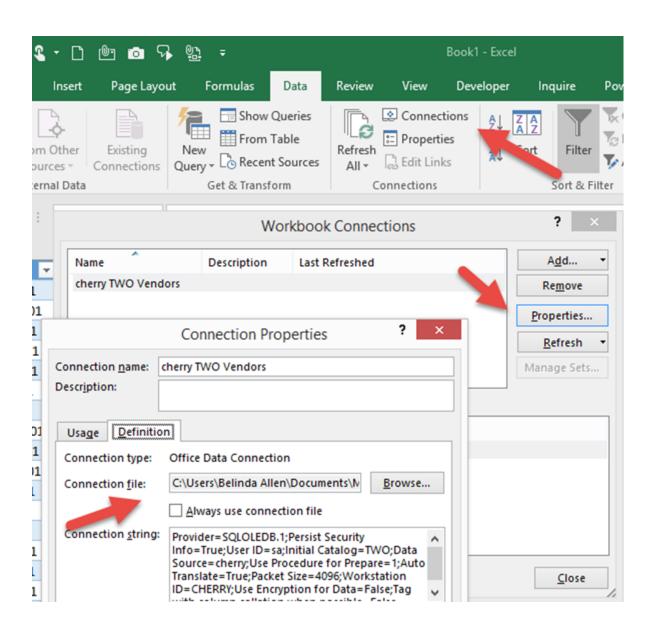

| Microsoft Office Trusted Location                                                                                                                         | ?            | ×   |  |  |  |  |  |  |
|-----------------------------------------------------------------------------------------------------------------------------------------------------------|--------------|-----|--|--|--|--|--|--|
| Warning: This location will be treated as a trusted source for opening files. If you change or add a location, make sure that the new location is secure. |              |     |  |  |  |  |  |  |
| <u>P</u> ath:                                                                                                                                             |              |     |  |  |  |  |  |  |
| C:\GP2016XL                                                                                                                                               |              |     |  |  |  |  |  |  |
|                                                                                                                                                           |              |     |  |  |  |  |  |  |
|                                                                                                                                                           | <u>B</u> row | se  |  |  |  |  |  |  |
| Subfolders of this location are also trusted                                                                                                              |              |     |  |  |  |  |  |  |
| Description:                                                                                                                                              |              |     |  |  |  |  |  |  |
|                                                                                                                                                           |              |     |  |  |  |  |  |  |
|                                                                                                                                                           |              |     |  |  |  |  |  |  |
| Date and Time Created: 7/17/2016 4:31 PM                                                                                                                  |              |     |  |  |  |  |  |  |
| OK                                                                                                                                                        | Can          | cel |  |  |  |  |  |  |