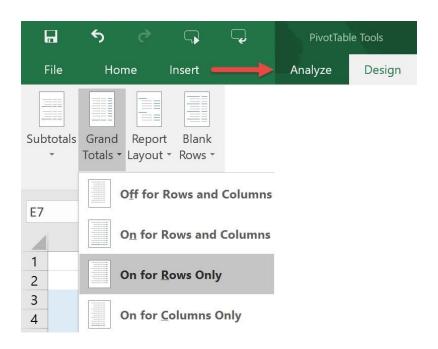

| 0               |

2120

-2120

Cash - Flex Benefits Program

Petty Cash

9 2013

10 2013

1 000-1120-00

0 000-1130-00

AccountSummary Default













| Result's Preview | T-SQL Query     |          |          |                |
|------------------|-----------------|----------|----------|----------------|
| CHEKBKID         | DSCRIPTN        | CURNCYID | INACTIVE | CURRBLNC       |
| UPTOWN TRUST     | Computer-Upt    | Z-US\$   | No       | 65994.14000    |
| FLEX BENEFITS    | Flex Benefits-L | Z-US\$   | No       | 345.32000      |
| PAYROLL          | Payroll - Lakes | Z-US\$   | No       | -1472863.71000 |
| PETTY CASH       | Petty Cash-Upt  | Z-US\$   | No       | -100683.49000  |











## **Chapter 3: Pivot Tables – The Basic Building Blocks**























|    | Α                       | В                  | С          | D           | Е           | F           |
|----|-------------------------|--------------------|------------|-------------|-------------|-------------|
| 1  | Account Category Number | (Multiple Items) 🕶 |            |             |             |             |
| 2  |                         |                    |            |             |             |             |
| 3  | Sum of Period Balance   | Column Labels 🔻    |            |             |             |             |
| 4  |                         | <b>2017</b>        |            |             |             | 2017 Total  |
| 5  | Row Labels              | 1                  | 2          | 3           | 4           |             |
| 6  | 000-4100-00             |