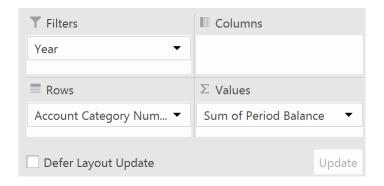

## **Chapter 3: Pivot Tables – The Basic Building Blocks**

|    | Α                       | В                  | С          | D           | Е           | F           |
|----|-------------------------|--------------------|------------|-------------|-------------|-------------|
| 1  | Account Category Number | (Multiple Items) 🕶 |            |             |             |             |
| 2  |                         |                    |            |             |             |             |
| 3  | Sum of Period Balance   | Column Labels 🔻    |            |             |             |             |
| 4  |                         | <b>2017</b>        |            |             |             | 2017 Total  |
| 5  | Row Labels              | 1                  | 2          | 3           | 4           |             |
| 6  | 000-4100-00             |                    |            | -539.55     | -8,792.14   | -9,331.69   |
| 7  | 000-4110-01             | -3,799.00          |            | -2,659.30   | -579.65     | -7,037.95   |
| 8  | 000-4110-02             | -55,497.10         | -24,308.85 | -172,251.95 | -220,818.15 | -472,876.05 |
| 9  | 000-4140-00             |                    |            | -419.40     |             | -419.40     |
| 10 | Grand Total             | -59,296.10         | -24,308.85 | -175,870.20 | -230,189.94 | -489,665.09 |
| 11 |                         |                    |            |             |             |             |