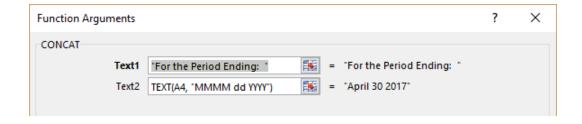

#### Balance Sheet - Compared to Last Year

Year to Date as of:

 Year:
 2017

 Period:
 4

| Assets      |                            | This Year Last Year Variance                 |
|-------------|----------------------------|----------------------------------------------|
| 000-1100-00 | Cash - Operating Account   | \$ 163,080.49 \$ 359,735.32 \$ (196,654.83   |
| 000-1110-00 | Cash - Payroll             | \$ (108,548.93) \$ (97,266.20) \$ (11,282.73 |
| 000-1130-00 | Petty Cash                 | \$ - \$(101,003.03) \$ 101,003.03            |
| 000-1200-00 | Accounts Receivable        | \$ 217,591.35 \$ 4,444.58 \$ 213,146.77      |
| 000-1300-01 | Inventory - Retail/Parts   | \$ (52,538.52) \$ (36,562.89) \$ (15,975.63  |
| 000-1300-02 | Inventory - Finished Goods | \$ 1,942.50 \$ (1,102.90) \$ 3,045.40        |
| 000-1312-00 | Inventory Offset           | \$ (77,550.00) \$ (284.60) \$ (77,265.40)    |
| 000-1360-01 | WIP - Material             | \$ (620.00) \$ - \$ (620.00                  |
|             | Total Assets               | \$ 143,356.89 \$ 127,960.28 \$ 15,396.60     |