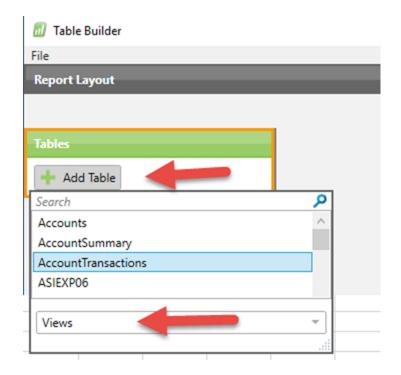

| 4  | Α                | В | С                   | D               | E              | F                                       |
|----|------------------|---|---------------------|-----------------|----------------|-----------------------------------------|
| 1  | Auto+Hide+Values |   | Title+Fit           | Value           | Lookup+Hide    |                                         |
| 2  |                  |   |                     |                 |                |                                         |
| 3  | 3                |   | Tables and Fields   | Filters         |                |                                         |
| 4  |                  |   | AccountTransactions |                 |                |                                         |
| 5  | Hide             |   | Voided              | No              |                |                                         |
| 6  | Option           |   | Open Year           | 2017            |                |                                         |
| 7  | Option           |   | History Year        | "               |                |                                         |
| 8  |                  |   |                     |                 |                |                                         |
| 9  | Hide             |   |                     | <b>Headers:</b> | Account Number | Account Description                     |
| 10 | Hide             |   |                     | Fields:         | Account Number | Account Description from Account Master |
| 11 | 1                |   |                     | Table           |                |                                         |