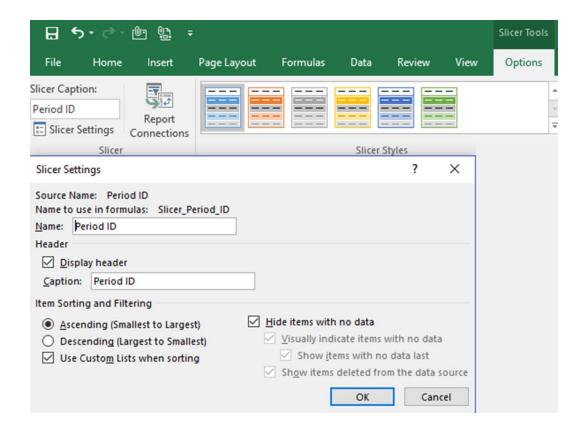

|   | Α             | В           | C                | D                            | E              | F               |
|---|---------------|-------------|------------------|------------------------------|----------------|-----------------|
| 1 | Year <b>▼</b> | Period ID 🕶 | Account Number 🔻 | Account Description          | Debit Amount 💌 | Credit Amount 🔻 |
| 2 | 2013          | 0           | 000-1100-00      | Cash - Operating Account     | 338562.25      | 0               |
| 3 | 2013          | 1           | 000-1100-00      | Cash - Operating Account     | 1163034.94     | -1122282.95     |
| 4 | 2013          | 2           | 000-1100-00      | Cash - Operating Account     | 117.65         | 0               |
| 5 | 2013          | 5           | 000-1100-00      | Cash - Operating Account     | 28000          | 0               |
| 6 | 2013          | 1           | 000-1110-00      | Cash - Payroll               | 178700.56      | -40545.33       |
| 7 | 2013          | 0           | 000-1110-00      | Cash - Payroll               | 925.44         | 0               |
| 8 | 2013          | 0           | 000-1120-00      | Cash - Flex Benefits Program | 345.32         | 0               |

2120

-2120

Cash - Flex Benefits Program

Petty Cash

9 2013

10 2013

1 000-1120-00

0 000-1130-00