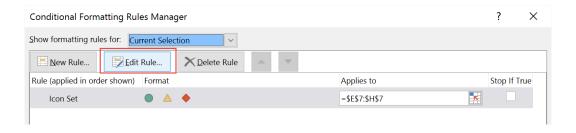

| Year       | 2017              |                   |                |               |                    |
|------------|-------------------|-------------------|----------------|---------------|--------------------|
| Period     | 1                 | 2                 | 3              | 4             | <b>Quick Trend</b> |
| Revenue    | <b>59,296</b>     | <b>4</b> 24,309   | 175,870        | 230,190       |                    |
| Net Income | <b>X</b> (40,981) | <b>X</b> (20,168) | <b>4</b> 6,713 | <b>79,081</b> |                    |

| Year       | 2017              |                   |               |               |                    |
|------------|-------------------|-------------------|---------------|---------------|--------------------|
| Period     | 1                 | 2                 | 3             | 4             | <b>Quick Trend</b> |
| Revenue    | <u></u> 59,296    | <b>4</b> 24,309   | 175,870       | 230,190       |                    |
| Net Income | <b>X</b> (40,981) | <b>X</b> (20,168) | <b>46,713</b> | <b>79,081</b> |                    |

| Year       | 2017              |                   |                |               |                    |
|------------|-------------------|-------------------|----------------|---------------|--------------------|
| Period     | 1                 | 2                 | 3              | 4             | <b>Quick Trend</b> |
| Revenue    | <u></u> 59,296    | <b>4</b> 24,309   | 175,870        | 230,190       |                    |
| Net Income | <b>X</b> (40,981) | <b>X</b> (20,168) | <b>4</b> 6,713 | <b>79,081</b> |                    |