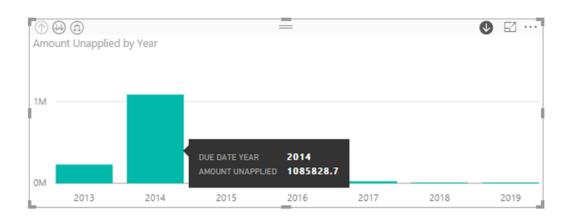

| category      | id              | object_link | created_time             |
|------------------|---------------|-----------------|-------------|--------------------------|
| Allen Herman     | Musician/Band | 104737862930320 | Record      | 2014-05-14T11:21:44+0000 |
| JennieGirl Music | Record Label  | 185141738210910 | Record      | 2014-05-14T11:21:30+0000 |
| Jennie Walker    | Musician/Band | 183139575401    | Record      | 2009-04-17T21:53:23+0000 |
| Harry Connick Jr | Musician/Band | 41043175538     | Record      | 2009-07-25T00:02:42+0000 |



□ ×



×

## Publish to Power BI

#### Select a destination



## Get Data



## **Chapter 10: Creating Power BI Visuals**































1.32M
Current Balance

Accounts Payable

1,319,983.11











































## **Chapter 11: Using the Power BI Service**







































☐ Ask a question about your data



















## **Chapter 12: Sharing and Refreshing Data and Dashboards in Power Bl**





























# AppSource

Power BI

### Apps

## My organization



## MailChimp

By Microsoft Power BI

Quickly identify trends within your campaigns, reports, and individual subscribers

Get it now











## **Chapter 13: Using the Power Query Editor**

















## Replace Values

Replace one value with another in the selected columns.



▶ Advanced options















# Merge Columns

Choose how to merge the selected columns.



## Merge Columns

Choose how to merge the selected columns.





## Merge Columns

Choose how to merg