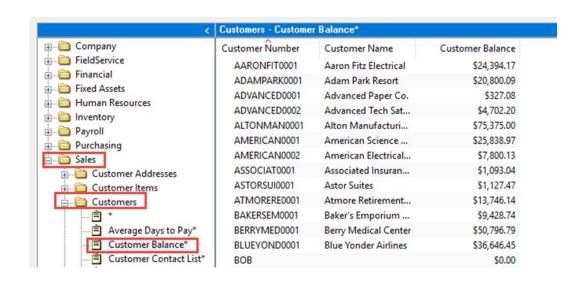

## Chapter 2: The Ultimate GP to Excel Tool – Refreshable Excel Reports

| 84  |                         |                | rpt_project manager      |  |
|-----|-------------------------|----------------|--------------------------|--|
| 85  | Financial               |                |                          |  |
| 86  | Accounts Defaults       | Accounts       | rpt_accounting manager   |  |
| 87  |                         |                | rpt_bookkeeper           |  |
| 88  |                         |                | rpt_certified accountant |  |
| 89  |                         |                | rpt_materials manager    |  |
| 90  |                         |                | rpt_operations manager   |  |
| 91  |                         |                | rpt_order processor      |  |
| 92  |                         |                | rpt_production manager   |  |
| 93  |                         |                | rpt_warehouse manager    |  |
| 94  | Account Summary Default | AccountSummary | rpt_accounting manager   |  |
| 95  |                         |                | rpt_bookkeeper           |  |
| 96  |                         |                | rpt_certified accountant |  |
| 97  |                         |                | rpt_materials manager    |  |
| 98  |                         |                | rpt_operations manager   |  |
| 99  |                         |                | rpt_order processor      |  |
| 100 |                         |                | rpt_production manager   |  |
| 01  |                         |                | rpt_warehouse manager    |  |