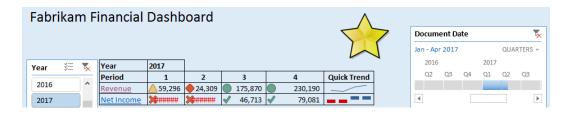

| Year       | 2017              |                   |                |               |                    |
|------------|-------------------|-------------------|----------------|---------------|--------------------|
| Period     | 1                 | 2                 | 3              | 4             | <b>Quick Trend</b> |
| Revenue    | <b>59,296</b>     | <b>4</b> 24,309   | 175,870        | 230,190       |                    |
| Net Income | <b>X</b> (40,981) | <b>X</b> (20,168) | <b>4</b> 6,713 | <b>79,081</b> |                    |

#### **Chart Title**

**Chart Title** 

Financial Dashboard