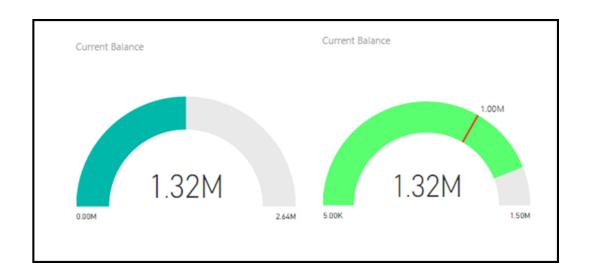

**Chart Title** 

| D    | E      | F              |  |
|------|--------|----------------|--|
|      |        |                |  |
|      |        |                |  |
|      |        |                |  |
|      | Actual | Meter Use Only |  |
| Cash |        |                |  |
|      |        |                |  |

|             | Actual     | Meter Use Only |
|-------------|------------|----------------|
| Cash        | (321,441)  | 8,321,441      |
|             |            |                |
|             |            |                |
| Meter Level | Difference |                |
| Red         | 1,000,000  | 1,000,000      |
| Yellow      | 3,000,000  | 2,000,000      |
| Green       | 4,000,000  | 1,000,000      |
|             |            | 4,000,000      |