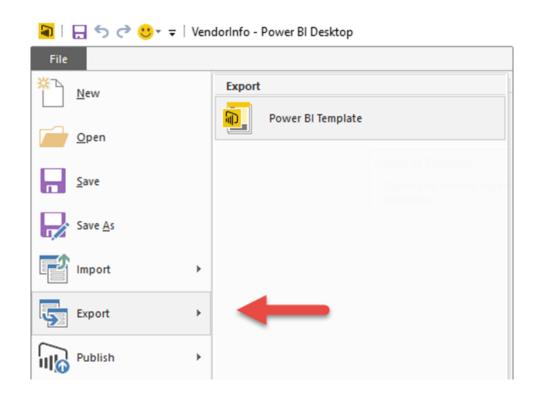

20 | Record      | 2014-05-14T11:21:44+0000 |
| JennieGirl Music | Record Label  | 185141738210910 | Record      | 2014-05-14T11:21:30+0000 |
| Jennie Walker    | Musician/Band | 183139575401    | Record      | 2009-04-17T21:53:23+0000 |
| Harry Connick Jr | Musician/Band | 41043175538     | Record      | 2009-07-25T00:02:42+0000 |



□ ×



×

## Publish to Power BI

#### Select a destination



## Get Data



## **Chapter 10: Creating Power BI Visuals**































1.32M
Current Balance

Accounts Payable

1,319,983.11











































## **Chapter 11: Using the Power BI Service**







































☐ Ask a question about your data



















## **Chapter 12: Sharing and Refreshing Data and Dashboards in Power Bl**





























# AppSource

Power BI

### Apps

## My organization



## MailChimp

By Microsoft Power BI

Quickly identify trends within your campaigns, reports, and individual subscribers

Get it now











## **Chapter 13: Using the Power Query Editor**

















## Replace Values

Replace one value with another in the selected columns.



▶ Advanced options















# Merge Columns

Choose how to merge the selected columns.



## Merge Columns

Choose how to merge the selected columns.





## Merge Columns

Choose how to merge the selected columns.









## Split Column by Delimiter

Specify the delimiter used to split the text column.

#### Select or enter delimiter



## Split Column by Delimiter

Specify the delimiter used to split the text column.