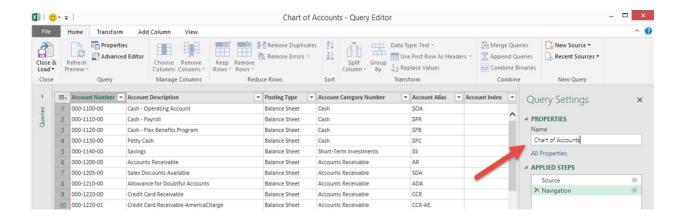

## Chapter 1: Getting Data from Dynamics GP 2016 to Excel 2016

## Chapter 2: The Ultimate GP to Excel Tool – Refreshable Excel Reports

| 84  |                         |                | rpt_project manager      |  |
|-----|-------------------------|----------------|--------------------------|--|
| 85  | Financial               |                |                          |  |
| 86  | Accounts Defaults       | Accounts       | rpt_accounting manager   |  |
| 87  |                         |                | rpt_bookkeeper           |  |
| 88  |                         |                | rpt_certified accountant |  |
| 89  |                         |                | rpt_materials manager    |  |
| 90  |                         |                | rpt_operations manager   |  |
| 91  |                         |                | rpt_order processor      |  |
| 92  |                         |                | rpt_production manager   |  |
| 93  |                         |                | rpt_warehouse manager    |  |
| 94  | Account Summary Default | AccountSummary | rpt_accounting manager   |  |
| 95  |                         |                | rpt_bookkeeper           |  |
| 96  |                         |                | rpt_certified accountant |  |
| 97  |                         |                | rpt_materials manager    |  |
| 98  |                         |                | rpt_operations manager   |  |
| 99  |                         |                | rpt_order processor      |  |
| 100 |                         |                | rpt_production manager   |  |
| 01  |                         |                | rpt_warehouse manager    |  |