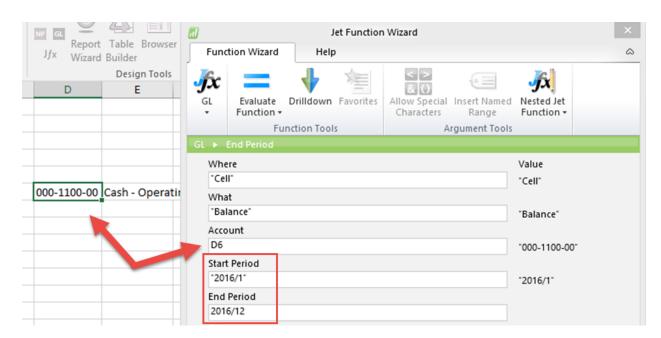

## **Chapter 6: Introducing Jet Reports Express**

| Tables and Fields                   | Filters          |                 |
|-------------------------------------|------------------|-----------------|
| InventorySalesSummaryPeriod_History |                  |                 |
| Location Code                       | <>"              |                 |
| Summary Type                        | Calendar         |                 |
| Year                                | *                |                 |
| Items                               |                  |                 |
| Item Type                           | *                |                 |
| Item Class Code                     | *                |                 |
| Selling U of M                      | *                |                 |
|                                     |                  |                 |
|                                     | Item Description | ▼ Item Number ▼ |
|                                     | Green Phone      | 100XLG          |
|                                     | Green Phone      | 100XLG          |
|                                     | Green Phone      | 100XLG          |

| 4  | Α                | В | С                   | D               | E              | F                                       |
|----|------------------|---|---------------------|-----------------|----------------|-----------------------------------------|
| 1  | Auto+Hide+Values |   | Title+Fit           | Value           | Lookup+Hide    |                                         |
| 2  |                  |   |                     |                 |                |                                         |
| 3  | 3                |   | Tables and Fields   | Filters         |                |                                         |
| 4  |                  |   | AccountTransactions |                 |                |                                         |
| 5  | Hide             |   | Voided              | No              |                |                                         |
| 6  | Option           |   | Open Year           | 2017            |                |                                         |
| 7  | Option           |   | History Year        | "               |                |                                         |
| 8  |                  |   |                     |                 |                |                                         |
| 9  | Hide             |   |                     | <b>Headers:</b> | Account Number | Account Description                     |
| 10 | Hide             |   |                     | Fields:         | Account Number | Account Description from Account Master |
| 11 | 1                |   |                     | Table           |                |                                         |