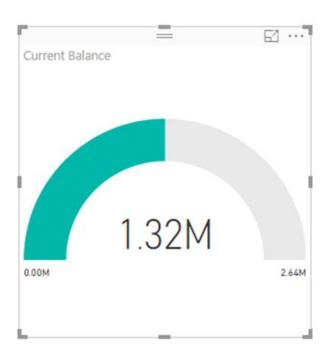

**Chart Title** 

| D    | E      | F              |  |
|------|--------|----------------|--|
|      |        |                |  |
|      |        |                |  |
|      |        |                |  |
|      | Actual | Meter Use Only |  |
| Cash |        |                |  |
|      |        |                |  |

|             | Actual     | Meter Use Only |
|-------------|------------|----------------|
| Cash        | (321,441)  | 8,321,441      |
|             |            |                |
|             |            |                |
| Meter Level | Difference |                |
| Red         | 1,000,000  | 1,000,000      |
| Yellow      | 3,000,000  | 2,000,000      |
| Green       | 4,000,000  | 1,000,000      |
|             |            | 4,000,000      |

#### **Chart Title**

**Chart Title** 

Financial Dashboard