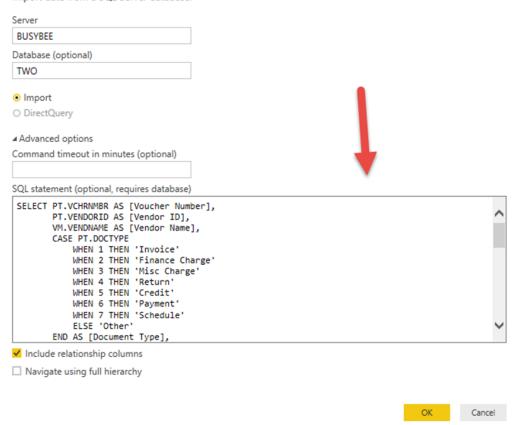

## Chapter 1: Getting Data from Dynamics GP 2016 to Excel 2016

## Chapter 2: The Ultimate GP to Excel Tool – Refreshable Excel Reports

| 84  |                         |                | rpt_project manager      |  |
|-----|-------------------------|----------------|--------------------------|--|
| 85  | Financial               |                |                          |  |
| 86  | Accounts Defaults       | Accounts       | rpt_accounting manager   |  |
| 87  |                         |                | rpt_bookkeeper           |  |
| 88  |                         |                | rpt_certified accountant |  |
| 89  |                         |                | rpt_materials manager    |  |
| 90  |                         |                | rpt_operations manager   |  |
| 91  |                         |                | rpt_order processor      |  |
| 92  |                         |                | rpt_production manager   |  |
| 93  |                         |                | rpt_warehouse manager    |  |
| 94  | Account Summary Default | AccountSummary | rpt_accounting manager   |  |
| 95  |                         |                | rpt_bookkeeper           |  |
| 96  |                         |                | rpt_certified accountant |  |
| 97  |                         |                | rpt_materials manager    |  |
| 98  |                         |                | rpt_operations manager   |  |
| 99  |                         |                | rpt_order processor      |  |
| 100 |                         |                | rpt_production manager   |  |
| 01  |                         |                | rpt_warehouse manager    |  |