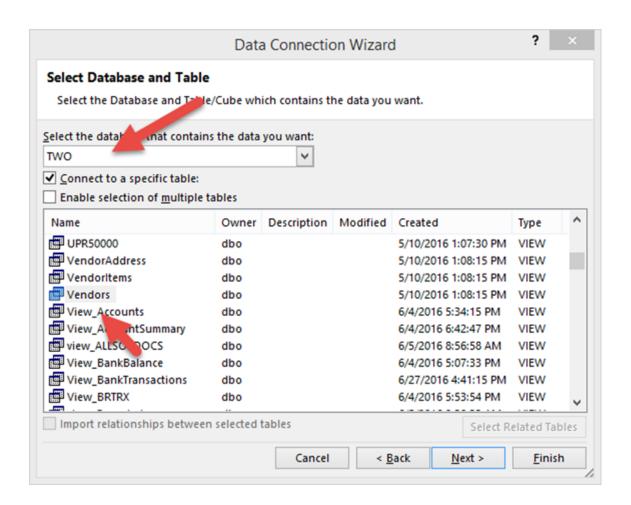

## Chapter 1: Getting Data from Dynamics GP 2016 to Excel 2016















































































## Chapter 2: The Ultimate GP to Excel Tool – Refreshable Excel Reports



| 84  |                         |                | rpt_project manager      |  |
|-----|-------------------------|----------------|--------------------------|--|
| 85  | Financial               |                |                          |  |
| 86  | Accounts Defaults       | Accounts       | rpt_accounting manager   |  |
| 87  |                         |                | rpt_bookkeeper           |  |
| 88  |                         |                | rpt_certified accountant |  |
| 89  |                         |                | rpt_materials manager    |  |
| 90  |                         |                | rpt_operations manager   |  |
| 91  |                         |