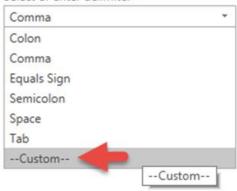

## **Chapter 12: Sharing and Refreshing Data and Dashboards in Power Bl**





























# AppSource

Power BI

### Apps

## My organization



## MailChimp

By Microsoft Power BI

Quickly identify trends within your campaigns, reports, and individual subscribers

Get it now











## **Chapter 13: Using the Power Query Editor**

















## Replace Values

Replace one value with another in the selected columns.



▶ Advanced options















# Merge Columns

Choose how to merge the selected columns.



## Merge Columns

Choose how to merge the selected columns.





## Merge Columns

Choose how to merge the selected columns.









## Split Column by Delimiter

Specify the delimiter used to split the text column.

#### Select or enter delimiter



## Split Column by Delimiter

Specify the delimiter used to split the text column.

#### Select or enter delimiter



## Replace Values

Replace one value with another in the selected columns.

| Value To Find |  |
|---------------|--|
| null          |  |
| Replace With  |  |
|               |  |







| A <sup>B</sup> <sub>C</sub> Year | ▼ 1 <sup>2</sup> <sub>3</sub> Days Past Due | ¥    | <b>Ⅲ</b> NewColumn | 4114 |
|----------------------------------|---------------------------------------------|------|--------------------|------|
| 2013                             |                                             | 1285 | Table              | _    |
| 2013                             |                                             | 1298 | Table              |      |

Cancel





## Appe