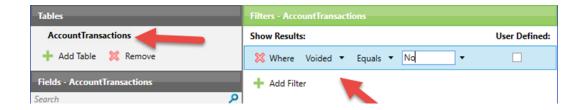

| 4  | Α                | В | С                   | D               | E              | F                                       |
|----|------------------|---|---------------------|-----------------|----------------|-----------------------------------------|
| 1  | Auto+Hide+Values |   | Title+Fit           | Value           | Lookup+Hide    |                                         |
| 2  |                  |   |                     |                 |                |                                         |
| 3  | 3                |   | Tables and Fields   | Filters         |                |                                         |
| 4  |                  |   | AccountTransactions |                 |                |                                         |
| 5  | Hide             |   | Voided              | No              |                |                                         |
| 6  | Option           |   | Open Year           | 2017            |                |                                         |
| 7  | Option           |   | History Year        | "               |                |                                         |
| 8  |                  |   |                     |                 |                |                                         |
| 9  | Hide             |   |                     | <b>Headers:</b> | Account Number | Account Description                     |
| 10 | Hide             |   |                     | Fields:         | Account Number | Account Description from Account Master |
| 11 | 1                |   |                     | Table           |                |                                         |

| 1  | В           | С                   | D              | E                               |
|----|-------------|---------------------|----------------|---------------------------------|
| 2  |             |                     |                |                                 |
| 3  |             | Tables and Fields   | Filters        |                                 |
| 4  |             | AccountTransactions |                |                                 |
| 6  | 5 Open Year |                     | 2017           |                                 |
| 7  |             | History Year        | *              |                                 |
| 8  |             |                     |                |                                 |
| 11 |             |                     | Account Number | Account Description 🔻           |
| 12 | 12          |                     | 000-1100-00    | Cash - Operating Account        |
| 13 |             |                     | 000-6400-00    | Life Insurance - Administration |
|    | < >         | Report +            |                |                                 |