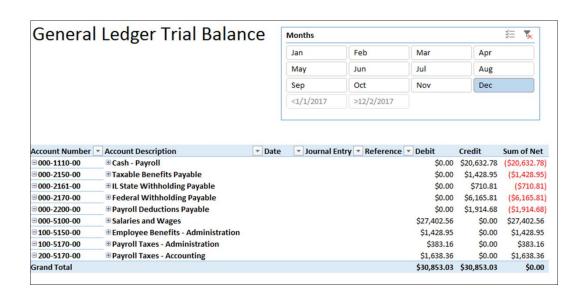

### General Ledger Trial Balance

Active

Category Description
Category Number

Profit and Loss