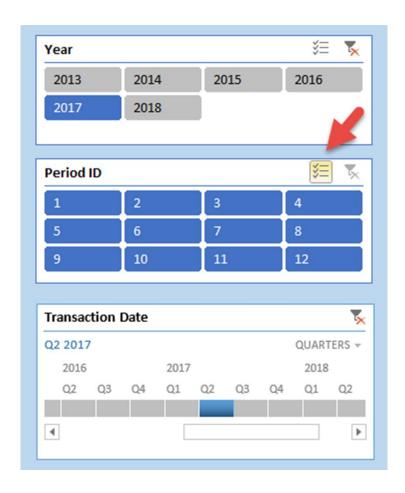

|   | Α             | В           | C                | D                            | E              | F               |
|---|---------------|-------------|------------------|------------------------------|----------------|-----------------|
| 1 | Year <b>▼</b> | Period ID 🕶 | Account Number 🔻 | Account Description          | Debit Amount 💌 | Credit Amount 🔻 |
| 2 | 2013          | 0           | 000-1100-00      | Cash - Operating Account     | 338562.25      | 0               |
| 3 | 2013          | 1           | 000-1100-00      | Cash - Operating Account     | 1163034.94     | -1122282.95     |
| 4 | 2013          | 2           | 000-1100-00      | Cash - Operating Account     | 117.65         | 0               |
| 5 | 2013          | 5           | 000-1100-00      | Cash - Operating Account     | 28000          | 0               |
| 6 | 2013          | 1           | 000-1110-00      | Cash - Payroll               | 178700.56      | -40545.33       |
| 7 | 2013          | 0           | 000-1110-00      | Cash - Payroll               | 925.44         | 0               |
| 8 | 2013          | 0           | 000-1120-00      | Cash - Flex Benefits Program | 345.32         | 0               |

2120

-2120

Cash - Flex Benefits Program

Petty Cash

9 2013

10 2013

1 000-1120-00

0 000-1130-00