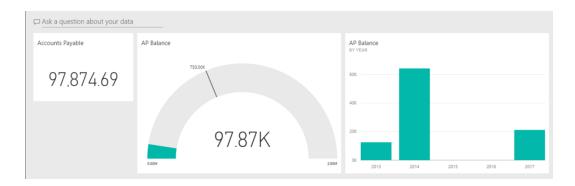

AccountSummary Default

| Result's Preview | T-SQL Query     |          |          |                |
|------------------|-----------------|----------|----------|----------------|
| CHEKBKID         | DSCRIPTN        | CURNCYID | INACTIVE | CURRBLNC       |
| UPTOWN TRUST     | Computer-Upt    | Z-US\$   | No       | 65994.14000    |
| FLEX BENEFITS    | Flex Benefits-L | Z-US\$   | No       | 345.32000      |
| PAYROLL          | Payroll - Lakes | Z-US\$   | No       | -1472863.71000 |
| PETTY CASH       | Petty Cash-Upt  | Z-US\$   | No       | -100683.49000  |