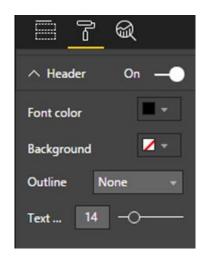

| category      | id              | object_link | created_time             |
|------------------|---------------|-----------------|-------------|--------------------------|
| Allen Herman     | Musician/Band | 104737862930320 | Record      | 2014-05-14T11:21:44+0000 |
| JennieGirl Music | Record Label  | 185141738210910 | Record      | 2014-05-14T11:21:30+0000 |
| Jennie Walker    | Musician/Band | 183139575401    | Record      | 2009-04-17T21:53:23+0000 |
| Harry Connick Jr | Musician/Band | 41043175538     | Record      | 2009-07-25T00:02:42+0000 |



□ ×



×

## Publish to Power BI

#### Select a destination



## Get Data



## **Chapter 10: Creating Power BI Visuals**































1.32M
Current Balance

Accounts Payable

1,319,983.11











































## **Chapter 11: Using the Power BI Service**







































☐ Ask a question about your data



















## **Chapter 12: Sharing and Refreshing Data and Dashboards in Power Bl**





























# AppSource

Power BI

### Apps

## My organization



## MailChimp

By Microsoft Power BI

Quickly identify trends within your campaigns, reports, and individual subscribers

Get it now











## **Chapter 13: Using the Power Query Editor**

















## Replace Values

Replace one value with another in the selected columns.



▶ Advanced options















# Merge Columns

Choose how to merge the selected columns.



## Merge Columns

Choose how to merge the selected columns.





## Merge Columns

Choose how to merge the sele