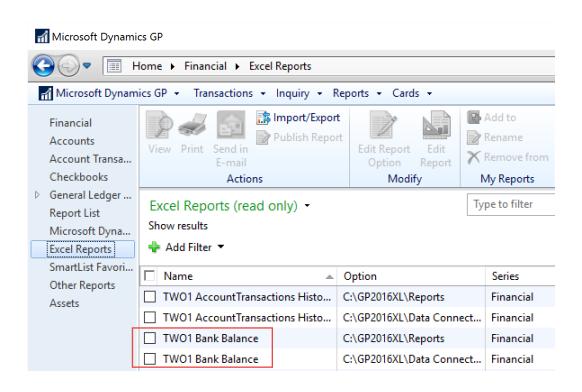

| 0           | 000-1120-00      | Cash - Flex Benefits Program | 345.32         | 0               |

2120

-2120

Cash - Flex Benefits Program

Petty Cash

9 2013

10 2013

1 000-1120-00

0 000-1130-00

AccountSummary Default













| Result's Preview | T-SQL Query     |          |          |                |
|------------------|-----------------|----------|----------|----------------|
| CHEKBKID         | DSCRIPTN        | CURNCYID | INACTIVE | CURRBLNC       |
| UPTOWN TRUST     | Computer-Upt    | Z-US\$   | No       | 65994.14000    |
| FLEX BENEFITS    | Flex Benefits-L | Z-US\$   | No       | 345.32000      |
| PAYROLL          | Payroll - Lakes | Z-US\$   | No       | -1472863.71000 |
| PETTY CASH       | Petty Cash-Upt  | Z-US\$   | No       | -100683.49000  |











## **Chapter 3: Pivot Tables – The Basic Building Blocks**























|    | Α                       | В                  | С          | D           | Е           | F           |
|----|-------------------------|--------------------|------------|-------------|-------------|-------------|
| 1  | Account Category Number | (Multiple Items) 🕶 |            |             |             |             |
| 2  |                         |                    |            |             |             |             |
| 3  | Sum of Period Balance   | Column Labels 🔻    |            |             |             |             |
| 4  |                         | <b>2017</b>        |            |             |             | 2017 Total  |
| 5  | Row Labels              | 1                  | 2