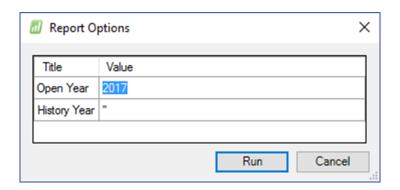

| 4  | Α                | В | С                   | D               | E              | F                                       |
|----|------------------|---|---------------------|-----------------|----------------|-----------------------------------------|
| 1  | Auto+Hide+Values |   | Title+Fit           | Value           | Lookup+Hide    |                                         |
| 2  |                  |   |                     |                 |                |                                         |
| 3  | 3                |   | Tables and Fields   | Filters         |                |                                         |
| 4  |                  |   | AccountTransactions |                 |                |                                         |
| 5  | Hide             |   | Voided              | No              |                |                                         |
| 6  | Option           |   | Open Year           | 2017            |                |                                         |
| 7  | Option           |   | History Year        | "               |                |                                         |
| 8  |                  |   |                     |                 |                |                                         |
| 9  | Hide             |   |                     | <b>Headers:</b> | Account Number | Account Description                     |
| 10 | Hide             |   |                     | Fields:         | Account Number | Account Description from Account Master |
| 11 | 1                |   |                     | Table           |                |                                         |

| 1  | В           | С                   | D              | E                               |
|----|-------------|---------------------|----------------|---------------------------------|
| 2  |             |                     |                |                                 |
| 3  |             | Tables and Fields   | Filters        |                                 |
| 4  |             | AccountTransactions |                |                                 |
| 6  | 5 Open Year |                     | 2017           |                                 |
| 7  |             | History Year        | *              |                                 |
| 8  |             |                     |                |                                 |
| 11 |             |                     | Account Number | Account Description 🔻           |
| 12 | 12          |                     | 000-1100-00    | Cash - Operating Account        |
| 13 |             |                     | 000-6400-00    | Life Insurance - Administration |
|    | < >         | Report +            |                |                                 |