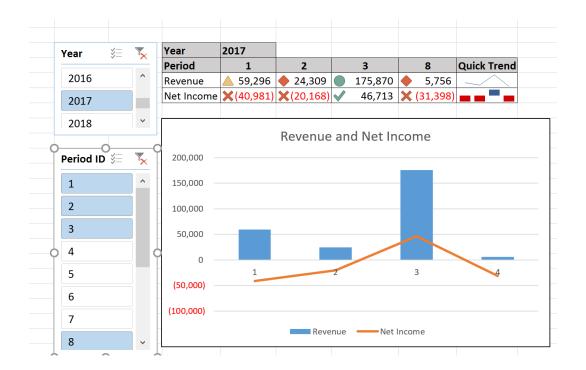

| Year       | 2017              |                   |                |               |                    |
|------------|-------------------|-------------------|----------------|---------------|--------------------|
| Period     | 1                 | 2                 | 3              | 4             | <b>Quick Trend</b> |
| Revenue    | <b>59,296</b>     | <b>4</b> 24,309   | 175,870        | 230,190       |                    |
| Net Income | <b>X</b> (40,981) | <b>X</b> (20,168) | <b>4</b> 6,713 | <b>79,081</b> |                    |

| Year       | 2017              |                   |               |               |                    |
|------------|-------------------|-------------------|---------------|---------------|--------------------|
| Period     | 1                 | 2                 | 3             | 4             | <b>Quick Trend</b> |
| Revenue    | <u></u> 59,296    | <b>4</b> 24,309   | 175,870       | 230,190       |                    |
| Net Income | <b>X</b> (40,981) | <b>X</b> (20,168) | <b>46,713</b> | <b>79,081</b> |                    |

| Year       | 2017              |                   |                |               |                    |
|------------|-------------------|-------------------|----------------|---------------|--------------------|
| Period     | 1                 | 2                 | 3              | 4             | <b>Quick Trend</b> |
| Revenue    | <u></u> 59,296    | <b>4</b> 24,309   | 175,870        | 230,190       |                    |
| Net Income | <b>X</b> (40,981) | <b>X</b> (20,168) | <b>4</b> 6,713 | <b>79,081</b> |                    |