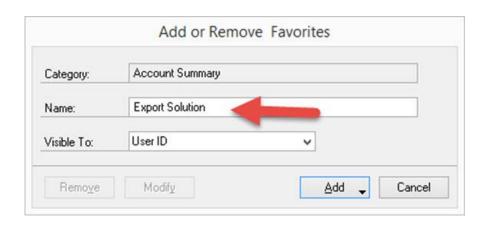

## Chapter 1: Getting Data from Dynamics GP 2016 to Excel 2016















































































## Chapter 2: The Ultimate GP to Excel Tool – Refreshable Excel Reports



| 84  |                         |                | rpt_project manager      |  |
|-----|-------------------------|----------------|--------------------------|--|
| 85  | Financial               |                |                          |  |
| 86  | Accounts Defaults       | Accounts       | rpt_accounting manager   |  |
| 87  |                         |                | rpt_bookkeeper           |  |
| 88  |                         |                | rpt_certified accountant |  |
| 89  |                         |                | rpt_materials manager    |  |
| 90  |                         |                | rpt_operations manager   |  |
| 91