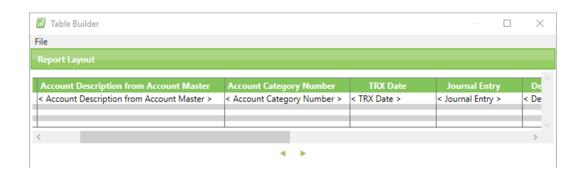

| 4  | Α                | В | С                   | D               | E              | F                                       |
|----|------------------|---|---------------------|-----------------|----------------|-----------------------------------------|
| 1  | Auto+Hide+Values |   | Title+Fit           | Value           | Lookup+Hide    |                                         |
| 2  |                  |   |                     |                 |                |                                         |
| 3  | 3                |   | Tables and Fields   | Filters         |                |                                         |
| 4  |                  |   | AccountTransactions |                 |                |                                         |
| 5  | Hide             |   | Voided              | No              |                |                                         |
| 6  | Option           |   | Open Year           | 2017            |                |                                         |
| 7  | Option           |   | History Year        | "               |                |                                         |
| 8  |                  |   |                     |                 |                |                                         |
| 9  | Hide             |   |                     | <b>Headers:</b> | Account Number | Account Description                     |
| 10 | Hide             |   |                     | Fields:         | Account Number | Account Description from Account Master |
| 11 | 1                |   |                     | Table           |                |                                         |

| 1  | В           | С                   | D              | E                               |
|----|-------------|---------------------|----------------|---------------------------------|
| 2  |             |                     |                |                                 |
| 3  |             | Tables and Fields   | Filters        |                                 |
| 4  |             | AccountTransactions |                |                                 |
| 6  | 5 Open Year |                     | 2017           |                                 |
| 7  |             | History Year        | *              |                                 |
| 8  |             |                     |                |                                 |
| 11 |             |                     | Account Number | Account Description 🔻           |
| 12 | 12          |                     | 000-1100-00    | Cash - Operating Account        |
| 13 |             |                     | 000-6400-00    | Life Insurance - Administration |
|    | < >         | Report +            |                |                                 |