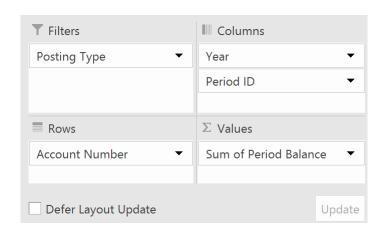

|    | А                     | В               | С          | D           | E           | F           |
|----|-----------------------|-----------------|------------|-------------|-------------|-------------|
| 1  | Posting Type          | Profit and Loss |            |             |             |             |
| 2  |                       |                 |            |             |             |             |
| 3  | Sum of Period Balance | Column Labels 🔻 |            |             |             |             |
| 4  |                       | <b>2017</b>     |            |             |             | 2017 Total  |
| 5  | Row Labels            | 1               | 2          | 3           | 4           |             |
| 6  | 000-4100-00           |                 |            | -539.55     | -8,792.14   | -9,331.69   |
| 7  | 000-4110-01           | -3,799.00       |            | -2,659.30   | -579.65     | -7,037.95   |
| 8  | 000-4110-02           | -55,497.10      | -24,308.85 | -172,251.95 | -220,818.15 | -472,876.05 |
| 9  | 000-4140-00           |                 |            | -419.40     |             | -419.40     |
| 10 | 000-4510-01           | 29,272.62       | 12,093.06  | 91,227.81   | 111,630.94  | 244,224.43  |
| 11 | 000-4600-00           |                 | -1.60      | -89.90      | -23.94      | -115.44     |
| 12 | 000-5100-00           | 63,045.68       | 28,147.81  | 29,141.84   | 29,019.39   | 149,354.72  |
| 13 | 100-5150-00           | 1,431.65        | 1,430.24   | 1,432.12    | 1,431.83    | 5,725.84    |
| 14 | 100-5170-00           | 900.00          | 393.93     | 408.41      | 406.60      | 2,108.94    |
| 15 | 200-5170-00           | 3,848.23        | 1,684.56   | 1,746.19    | 1,738.60    | 9,017.58    |
| 16 | 300-5130-00           | 1,778.92        | 729.29     | 5,276.16    | 6,905.75    | 14,690.12   |
| 17 | 500-6150-00           |                 |            | 15.00       |             | 15.00       |
| 18 | Grand Total           | 40,981.00       | 20,168.44  | -46,712.57  | -79,080.77  | -64,643.90  |