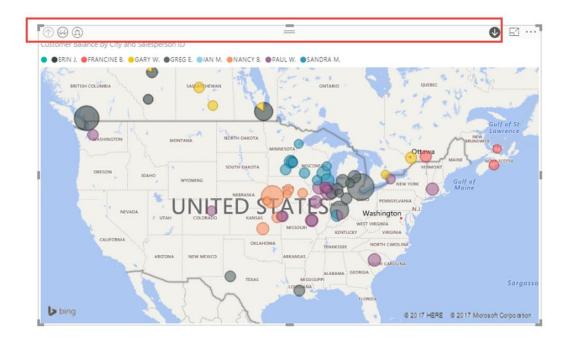

se | \$               |



| 4 | А                          | В | С     | D     |
|---|----------------------------|---|-------|-------|
| 1 | Auto+Hide+Hidesheet+Values |   | Title | Value |
| 2 |                            |   |       |       |

| 4 | A                          | В | С                       | D         |
|---|----------------------------|---|-------------------------|-----------|
| 1 | Auto+Hide+Hidesheet+Values |   | Title                   | Value     |
| 2 |                            |   |                         |           |
| 3 |                            |   |                         |           |
| 4 |                            |   | Report Options          |           |
| 5 | Option                     |   | Report on which period? | 4/30/2017 |

















#### D:\Store Sales

| Content | Name             | Extension | Date accessed         | Date modified         | Date created          | Attributes | Folder Path     |
|---------|------------------|-----------|-----------------------|-----------------------|-----------------------|------------|-----------------|
| Binary  | Oakland.csv      | .csv      | 2/18/2017 10:06:27 AM | 3/18/2015 10:20:34 AM | 2/18/2017 10:06:27 AM | Record     | D:\Store Sales\ |
| Binary  | Portland.csv     | .csv      | 2/18/2017 10:06:27 AM | 3/18/2015 10:25:28 AM | 2/18/2017 10:06:27 AM | Record     | D:\Store Sales\ |
| Binary  | SanFrancisco.csv | .CSV      | 2/18/2017 10:06:27 AM | 3/18/2015 10:16:18 AM | 2/18/2017 10:06:27 AM | Record     | D:\Store Sales\ |
| Binary  | Seattle.csv      | .csv      | 2/