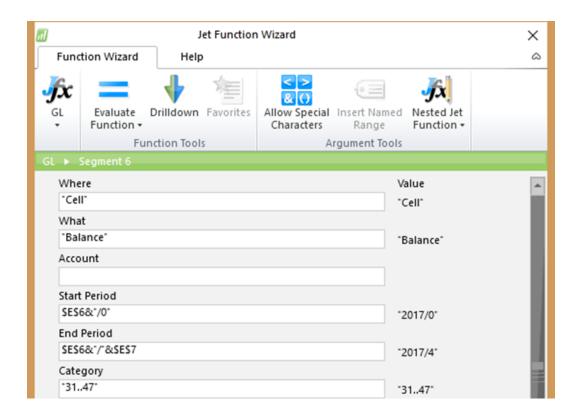

| 4  | Α                | В | С                   | D               | E              | F                                       |
|----|------------------|---|---------------------|-----------------|----------------|-----------------------------------------|
| 1  | Auto+Hide+Values |   | Title+Fit           | Value           | Lookup+Hide    |                                         |
| 2  |                  |   |                     |                 |                |                                         |
| 3  | 3                |   | Tables and Fields   | Filters         |                |                                         |
| 4  |                  |   | AccountTransactions |                 |                |                                         |
| 5  | Hide             |   | Voided              | No              |                |                                         |
| 6  | Option           |   | Open Year           | 2017            |                |                                         |
| 7  | Option           |   | History Year        | "               |                |                                         |
| 8  |                  |   |                     |                 |                |                                         |
| 9  | Hide             |   |                     | <b>Headers:</b> | Account Number | Account Description                     |
| 10 | Hide             |   |                     | Fields:         | Account Number | Account Description from Account Master |
| 11 | 1                |   |                     | Table           |                |                                         |