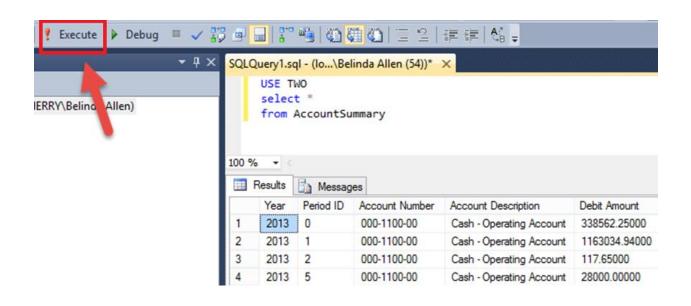

## Chapter 1: Getting Data from Dynamics GP 2016 to Excel 2016

## Chapter 2: The Ultimate GP to Excel Tool – Refreshable Excel Reports

| 84  |                         |                | rpt_project manager      |  |
|-----|-------------------------|----------------|--------------------------|--|
| 85  | Financial               |                |                          |  |
| 86  | Accounts Defaults       | Accounts       | rpt_accounting manager   |  |
| 87  |                         |                | rpt_bookkeeper           |  |
| 88  |                         |                | rpt_certified accountant |  |
| 89  |                         |                | rpt_materials manager    |  |
| 90  |                         |                | rpt_operations manager   |  |
| 91  |                         |                | rpt_order processor      |  |
| 92  |                         |                | rpt_production manager   |  |
| 93  |                         |                | rpt_warehouse manager    |  |
| 94  | Account Summary Default | AccountSummary | rpt_accounting manager   |  |
| 95  |                         |                | rpt_bookkeeper           |  |
| 96  |                         |                | rpt_certified accountant |  |
| 97  |                         |                | rpt_materials manager    |  |
| 98  |                         |                | rpt_operations manager   |  |
| 99  |                         |                | rpt_order processor      |  |
| 100 |                         |                | rpt_production manager   |  |
| 01  |                         |                | rpt_warehouse manager    |  |

|   | Α             | В           | C                | D                            | E              | F               |
|---|---------------|-------------|------------------|------------------------------|----------------|-----------------|
| 1 | Year <b>▼</b> | Period ID 🕶 | Account Number 🔻 | Account Description          | Debit Amount 💌 | Credit Amount 🔻 |
| 2 | 2013          | 0           | 000-1100-00      | Cash - Operating Account     | 338562.25      | 0               |
| 3 | 2013          | 1           | 000-1100-00      | Cash - Operating Account     | 1163034.94     | -1122282.95     |
| 4 | 2013          | 2           | 000-1100-00      | Cash - Operating Account     | 117.65         | 0               |
| 5 | 2013          | 5           | 000-1100-00      | Cash - Operating Account     | 28000          | 0               |
| 6 | 2013          | 1           | 000-1110-00      | Cash - Payroll               | 178700.56      | -40545.33       |
| 7 | 2013          | 0           | 000-1110-00      | Cash - Payroll               | 925.44         | 0               |
| 8 | 2013          | 0           | 000-1120-00      | Cash - Flex Benefits Program | 345.32         | 0               |