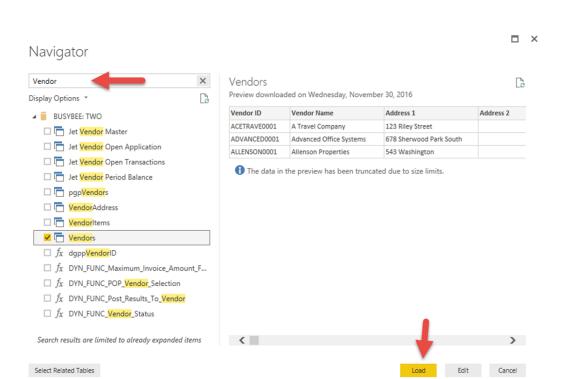

## Chapter 1: Getting Data from Dynamics GP 2016 to Excel 2016

## Chapter 2: The Ultimate GP to Excel Tool – Refreshable Excel Reports

| 84  |                         |                | rpt_project manager      |  |
|-----|-------------------------|----------------|--------------------------|--|
| 85  | Financial               |                |                          |  |
| 86  | Accounts Defaults       | Accounts       | rpt_accounting manager   |  |
| 87  |                         |                | rpt_bookkeeper           |  |
| 88  |                         |                | rpt_certified accountant |  |
| 89  |                         |                | rpt_materials manager    |  |
| 90  |                         |                | rpt_operations manager   |  |
| 91  |                         |                | rpt_order processor      |  |
| 92  |                         |                | rpt_production manager   |  |
| 93  |                         |                | rpt_warehouse manager    |  |
| 94  | Account Summary Default | AccountSummary | rpt_accounting manager   |  |
| 95  |                         |                | rpt_bookkeeper           |  |
| 96  |                         |                | rpt_certified accountant |  |
| 97  |                         |                | rpt_materials manager    |  |
| 98  |                         |                | rpt_operations manager   |  |
| 99  |                         |                | rpt_order processor      |  |
| 100 |                         |                | rpt_production manager   |  |
| 01  |                         |                | rpt_warehouse manager    |  |