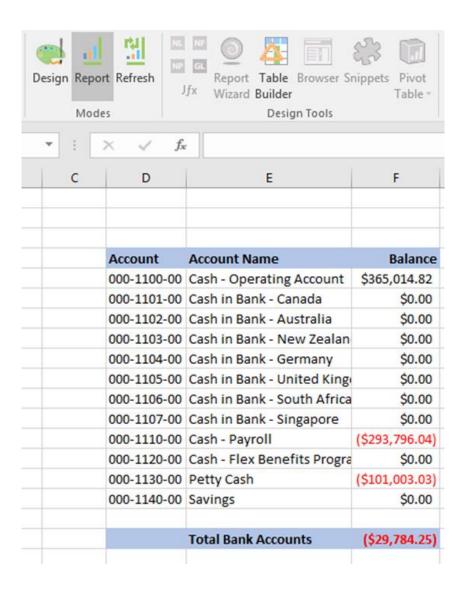

|   | Α             | В           | C                | D                            | E              | F               |
|---|---------------|-------------|------------------|------------------------------|----------------|-----------------|
| 1 | Year <b>▼</b> | Period ID 🕶 | Account Number 🔻 | Account Description          | Debit Amount 💌 | Credit Amount 🔻 |
| 2 | 2013          | 0           | 000-1100-00      | Cash - Operating Account     | 338562.25      | 0               |
| 3 | 2013          | 1           | 000-1100-00      | Cash - Operating Account     | 1163034.94     | -1122282.95     |
| 4 | 2013          | 2           | 000-1100-00      | Cash - Operating Account     | 117.65         | 0               |
| 5 | 2013          | 5           | 000-1100-00      | Cash - Operating Account     | 28000          | 0               |
| 6 | 2013          | 1           | 000-1110-00      | Cash - Payroll               | 178700.56      | -40545.33       |
| 7 | 2013          | 0           | 000-1110-00      | Cash - Payroll               | 925.44         | 0               |
| 8 | 2013          | 0           | 000-1120-00      | Cash - Flex Benefits Program | 345.32         | 0               |

2120

-2120

Cash - Flex Benefits Program

Petty Cash

9 2013

10 2013

1 000-1120-00

0 000-1130-00