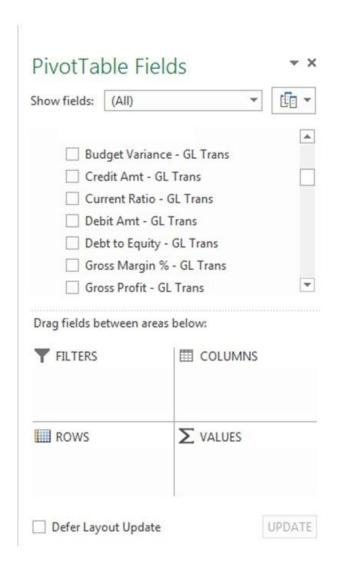

## **Chapter 3: Pivot Tables – The Basic Building Blocks**

|    | Α                       | В                  | С          | D           | Е           | F           |
|----|-------------------------|--------------------|------------|-------------|-------------|-------------|
| 1  | Account Category Number | (Multiple Items) 🕶 |            |             |             |             |
| 2  |                         |                    |            |             |             |             |
| 3  | Sum of Period Balance   | Column Labels 🔻    |            |             |             |             |
| 4  |                         | <b>2017</b>        |            |             |             | 2017 Total  |
| 5  | Row Labels              | 1                  | 2          | 3           | 4           |             |
| 6  | 000-4100-00             |                    |            | -539.55     | -8,792.14   | -9,331.69   |
| 7  | 000-4110-01             | -3,799.00          |            | -2,659.30   | -579.65     | -7,037.95   |
| 8  | 000-4110-02             | -55,497.10         | -24,308.85 | -172,251.95 | -220,818.15 | -472,876.05 |
| 9  | 000-4140-00             |                    |            | -419.40     |             | -419.40     |
| 10 | Grand Total             | -59,296.10         | -24,308.85 | -175,870.20 | -230,189.94 | -489,665.09 |
| 11 |                         |                    |            |             |             |             |