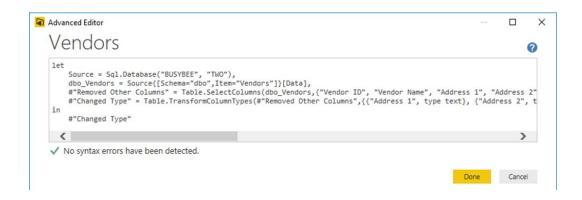

| Record      | 2009-07-25T00:02:42+0000 |



□ ×



×

## Publish to Power BI

#### Select a destination



## Get Data



## **Chapter 10: Creating Power BI Visuals**































1.32M
Current Balance

Accounts Payable

1,319,983.11











































## **Chapter 11: Using the Power BI Service**







































☐ Ask a question about your data



















## **Chapter 12: Sharing and Refreshing Data and Dashboards in Power Bl**





























# AppSource

Power BI

### Apps

## My organization



## MailChimp

By Microsoft Power BI

Quickly identify trends within your campaigns, reports, and individual subscribers

Get it now











## **Chapter 13: Using the Power Query Editor**

















## Replace Values

Replace one value with another in the selected columns.



▶ Advanced options















# Merge Columns

Choose how to merge the selected columns.



## Merge Columns

Choose how to merge the selected columns.





## Merge Columns

Choose how to merge the selected columns.









## Split Column by Delimiter

Specify the delimiter used to split the text column.

#### Select or enter delimiter



## Split Column by Delimiter

Specify the delimiter used to split the text column.

#### Select or enter delimiter



## Replace Values

Replace one value with another in the selected columns.

| Value To Find |  |
|---------------|--|
| null          |  |
| Replace With  |  |
|               |  |







| A <sup>B</sup> <sub>C</sub> Year | ▼ 1 <sup>2</sup> <sub>3</su