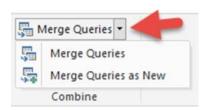

## **Chapter 13: Using the Power Query Editor**

















## Replace Values

Replace one value with another in the selected columns.



▶ Advanced options















# Merge Columns

Choose how to merge the selected columns.



## Merge Columns

Choose how to merge the selected columns.





## Merge Columns

Choose how to merge the selected columns.









## Split Column by Delimiter

Specify the delimiter used to split the text column.

#### Select or enter delimiter



## Split Column by Delimiter

Specify the delimiter used to split the text column.

#### Select or enter delimiter



## Replace Values

Replace one value with another in the selected columns.

| Value To Find |  |
|---------------|--|
| null          |  |
| Replace With  |  |
|               |  |







| A <sup>B</sup> <sub>C</sub> Year | ▼ 1 <sup>2</sup> <sub>3</sub> Days Past Due | ¥    | <b>Ⅲ</b> NewColumn | 4114 |
|----------------------------------|---------------------------------------------|------|--------------------|------|
| 2013                             |                                             | 1285 | Table              | _    |
| 2013                             |                                             | 1298 | Table              |      |

Cancel





## Append







# Group By

Specify the columns to group by.



## Group By

Add aggregation

Specify the columns to group by.

# Group by Vendor ID Vendor Name Add grouping New column name Number of Open Documents.







Add aggregation















## **Chapter 14: Bonus Chapter**















| Acco