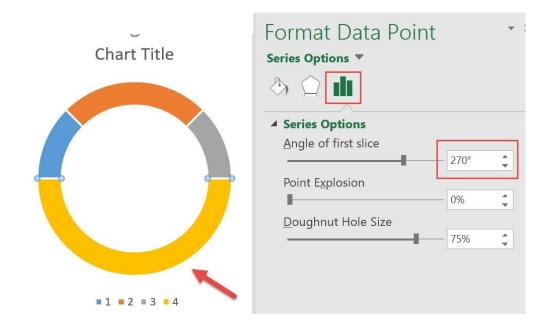

**Chart Title** 

| D    | E      | F              |  |
|------|--------|----------------|--|
|      |        |                |  |
|      |        |                |  |
|      |        |                |  |
|      | Actual | Meter Use Only |  |
| Cash |        |                |  |
|      |        |                |  |

|             | Actual     | Meter Use Only |
|-------------|------------|----------------|
| Cash        | (321,441)  | 8,321,441      |
|             |            |                |
|             |            |                |
| Meter Level | Difference |                |
| Red         | 1,000,000  | 1,000,000      |
| Yellow      | 3,000,000  | 2,000,000      |
| Green       | 4,000,000  | 1,000,000      |
|             |            | 4,000,000      |

#### **Chart Title**

**Chart Title** 

Financial Dashboard