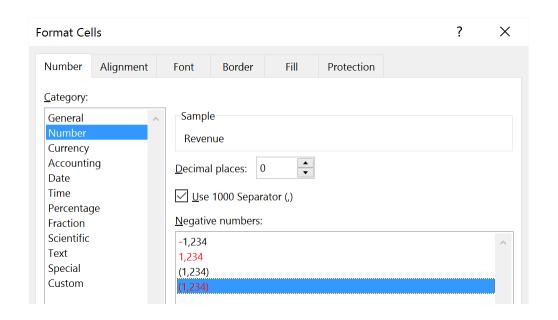

## Chapter 4: Making Your Data Visually Appealing and Meaningful with Formatting, Conditional Formatting, and Charts

|   | Α | В | С | D          |
|---|---|---|---|------------|
| 1 |   |   |   |            |
| 2 |   |   |   |            |
| 3 |   |   |   |            |
| 4 |   |   |   |            |
| 5 |   |   |   | Year       |
| 6 |   |   |   | Period     |
| 7 |   |   |   | Revenue    |
| 8 |   |   |   | Net Income |
| 9 |   |   |   |            |

| Year       | 2017 |  |  |
|------------|------|--|--|
| Period     |      |  |  |
| Revenue    |      |  |  |
| Net Income |      |  |  |
|            |      |  |  |

|   | Α | В | С | D         | Е    | F | G | Н |
|---|---|---|---|-----------|------|---|---|---|
| 1 |   |   |   |           |      |   |   |   |
| 2 |   |   |   |           |      |   |   |   |
| 3 |   |   |   |           |      |   |   |   |
| 4 |   |   |   |           |      |   |   |   |
| 5 |   |   |   | Year      | 2017 |   |   |   |
| 6 |   |   |   | Period    | 1    | 2 | 3 |   |
| 7 |   |   |   | Revenue   |      |   |   |   |
| 8 |   |   |   | Net Incom | е    |   |   |   |
| 9 |   |   |   |           |      |   |   |   |

| Year       | 2017    |          |          |          |
|------------|---------|----------|----------|----------|
| Period     | 1       | 2        | 3        | 4        |
| Revenue    | 59296.1 | 24308.85 | 175870.2 | 230189.9 |
| Net Income | 2       |          |          |          |