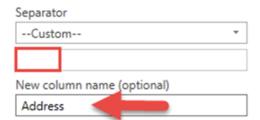

**Chapter 11: Using the Power BI Service**







































☐ Ask a question about your data



















## **Chapter 12: Sharing and Refreshing Data and Dashboards in Power Bl**





























# AppSource

Power BI

### Apps

## My organization



## MailChimp

By Microsoft Power BI

Quickly identify trends within your campaigns, reports, and individual subscribers

Get it now











## **Chapter 13: Using the Power Query Editor**

















## Replace Values

Replace one value with another in the selected columns.



▶ Advanced options















# Merge Columns

Choose how to merge the selected columns.



## Merge Columns

Choose how to merge the selected columns.





## Merge Columns

Choose how to merge the selected columns.









## Split Column by Delimiter

Specify the delimiter used to split the text column.

#### Select or enter delimiter



## Split Column by Delimiter

Specify the delimiter used to split the text column.

#### Select or enter delimiter



## Replace Values

Replace one value with another in the selected columns.

| Value To Find |  |
|---------------|--|
| null          |  |
| Replace With  |  |
|               |  |







| A <sup>B</sup> <sub>C</sub> Year | ▼ 1 <sup>2</sup> <sub>3</sub> Days Past Due | ¥    | <b>Ⅲ</b> NewColumn | 4114 |
|----------------------------------|---------------------------------------------|------|--------------------|------|
| 2013                             |                                             | 1285 | Table              | _    |
| 2013