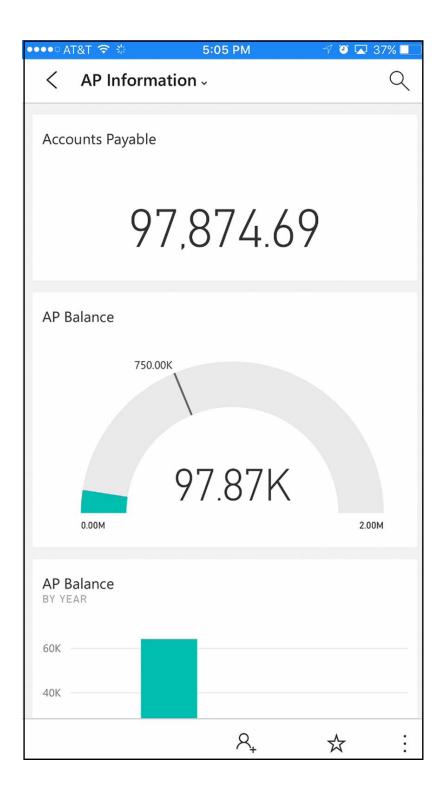

--|---------------|-----------------|-------------|--------------------------|
| Allen Herman     | Musician/Band | 104737862930320 | Record      | 2014-05-14T11:21:44+0000 |
| JennieGirl Music | Record Label  | 185141738210910 | Record      | 2014-05-14T11:21:30+0000 |
| Jennie Walker    | Musician/Band | 183139575401    | Record      | 2009-04-17T21:53:23+0000 |
| Harry Connick Jr | Musician/Band | 41043175538     | Record      | 2009-07-25T00:02:42+0000 |



□ ×



×

## Publish to Power BI

#### Select a destination



## Get Data



## **Chapter 10: Creating Power BI Visuals**































1.32M
Current Balance

Accounts Payable

1,319,983.11











































## **Chapter 11: Using the Power BI Service**







































☐ Ask a question about your data



















## **Chapter 12: Sharing and Refreshing Data and Dashboards in Power Bl**





























# AppSource

Power BI

### Apps

## My organization



## MailChimp

By Microsoft Power BI

Quickly identify trends within your campaigns, reports, and individual subscribers

Get it now











## **Chapter 13: Using the Power Query Editor**

















## Replace Values

Replace one value with another in the selected columns.



▶ Advanced options















# Merge Columns

Choose how to merge the selected columns.



## Merge Columns

Choose how to merge the selected columns.





## Merge Columns

Choose how to merge the selected columns.









## Split Column by Delimiter

Specify the delimiter used to split the te