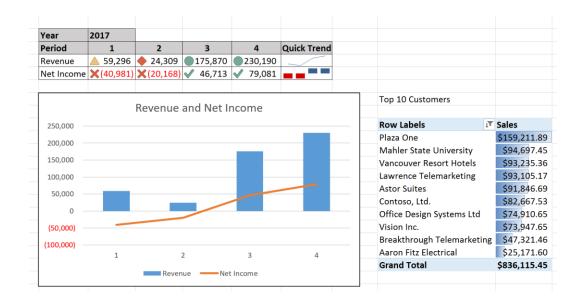

| Year       | 2017              |                   |                |               |                    |
|------------|-------------------|-------------------|----------------|---------------|--------------------|
| Period     | 1                 | 2                 | 3              | 4             | <b>Quick Trend</b> |
| Revenue    | <b>59,296</b>     | <b>4</b> 24,309   | 175,870        | 230,190       |                    |
| Net Income | <b>X</b> (40,981) | <b>X</b> (20,168) | <b>4</b> 6,713 | <b>79,081</b> |                    |

| Top 10 Customers        |                        |
|-------------------------|------------------------|
| Row Labels              | Sum of Document Amount |
| Plaza One               | \$159,211.89           |
| Mahler State University | \$94,697.45            |
| Vancouver Resort Hote   | ls \$93,235.36         |
| Lawrence Telemarketin   | g \$93,105.17          |
| Astor Suites            | \$91,846.69            |
| Contoso, Ltd.           | \$82,667.53            |
| Office Design Systems I | td \$74,910.65         |
| Vision Inc.             | \$73,947.65            |
| Breakthrough Telemark   | keting \$47,321.46     |
| Aaron Fitz Electrical   | \$25,171.60            |
| Grand Total             | \$836,115.45           |