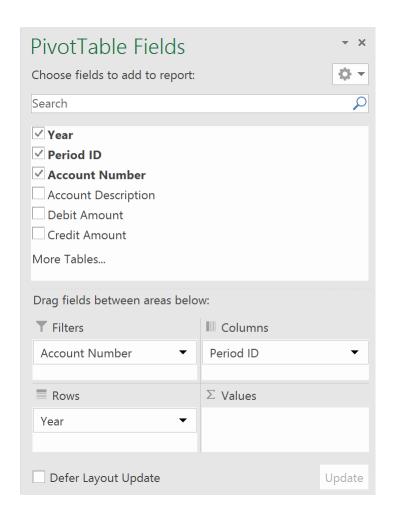

|   | Α             | В           | C                | D                            | E              | F               |
|---|---------------|-------------|------------------|------------------------------|----------------|-----------------|
| 1 | Year <b>▼</b> | Period ID 🕶 | Account Number 🔻 | Account Description          | Debit Amount 💌 | Credit Amount 🔻 |
| 2 | 2013          | 0           | 000-1100-00      | Cash - Operating Account     | 338562.25      | 0               |
| 3 | 2013          | 1           | 000-1100-00      | Cash - Operating Account     | 1163034.94     | -1122282.95     |
| 4 | 2013          | 2           | 000-1100-00      | Cash - Operating Account     | 117.65         | 0               |
| 5 | 2013          | 5           | 000-1100-00      | Cash - Operating Account     | 28000          | 0               |
| 6 | 2013          | 1           | 000-1110-00      | Cash - Payroll               | 178700.56      | -40545.33       |
| 7 | 2013          | 0           | 000-1110-00      | Cash - Payroll               | 925.44         | 0               |
| 8 | 2013          | 0           | 000-1120-00      | Cash - Flex Benefits Program | 345.32         | 0               |

2120

-2120

Cash - Flex Benefits Program

Petty Cash

9 2013

10 2013

1 000-1120-00

0 000-1130-00

AccountSummary Default

| Result's Preview | T-SQL Query     |          |          |                |
|------------------|-----------------|----------|----------|----------------|
| CHEKBKID         | DSCRIPTN        | CURNCYID | INACTIVE | CURRBLNC       |
| UPTOWN TRUST     | Computer-Upt    | Z-US\$   | No       | 65994.14000    |
| FLEX BENEFITS    | Flex Benefits-L | Z-US\$   | No       | 345.32000      |
| PAYROLL          | Payroll - Lakes | Z-US\$   | No       | -1472863.71000 |
| PETTY CASH       | Petty Cash-Upt  | Z-US\$   | No       | -100683.49000  |