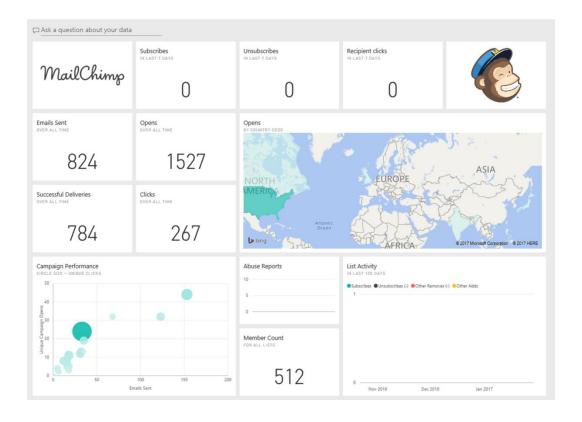

7T21:53:23+0000 |
| Harry Connick Jr | Musician/Band | 41043175538     | Record      | 2009-07-25T00:02:42+0000 |



□ ×



×

## Publish to Power BI

#### Select a destination



## Get Data



## **Chapter 10: Creating Power BI Visuals**































1.32M
Current Balance

Accounts Payable

1,319,983.11











































## **Chapter 11: Using the Power BI Service**







































☐ Ask a question about your data



















## **Chapter 12: Sharing and Refreshing Data and Dashboards in Power Bl**





























# AppSource

Power BI

### Apps

## My organization



## MailChimp

By Microsoft Power BI

Quickly identify trends within your campaigns, reports, and individual subscribers

Get it now











## **Chapter 13: Using the Power Query Editor**

















## Replace Values

Replace one value with another in the selected columns.



▶ Advanced options















# Merge Columns

Choose how to merge the selected columns.



## Merge Columns

Choose how to merge the selected columns.





## Merge Columns

Choose how to merge the selected columns.









## Split Column by Delimiter

Specify the delimiter used to split the text column.

#### Select or enter delimiter



## Split Column by Delimiter

Specify the delimiter used to split the text column.

#### Select or enter delimiter



## Replace Values

Replace one value with another in the selected columns.

| Value To Find |  |
|---------------|--|
| null          |  |
| Replace With  |  |
|               |  |