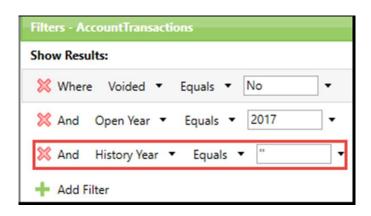

| 4  | Α                | В | С                   | D               | E              | F                                       |
|----|------------------|---|---------------------|-----------------|----------------|-----------------------------------------|
| 1  | Auto+Hide+Values |   | Title+Fit           | Value           | Lookup+Hide    |                                         |
| 2  |                  |   |                     |                 |                |                                         |
| 3  | 3                |   | Tables and Fields   | Filters         |                |                                         |
| 4  |                  |   | AccountTransactions |                 |                |                                         |
| 5  | Hide             |   | Voided              | No              |                |                                         |
| 6  | Option           |   | Open Year           | 2017            |                |                                         |
| 7  | Option           |   | History Year        | "               |                |                                         |
| 8  |                  |   |                     |                 |                |                                         |
| 9  | Hide             |   |                     | <b>Headers:</b> | Account Number | Account Description                     |
| 10 | Hide             |   |                     | Fields:         | Account Number | Account Description from Account Master |
| 11 | 1                |   |                     | Table           |                |                                         |

| 1  | В           | С                   | D              | E                               |
|----|-------------|---------------------|----------------|---------------------------------|
| 2  |             |                     |                |                                 |
| 3  |             | Tables and Fields   | Filters        |                                 |
| 4  |             | AccountTransactions |                |                                 |
| 6  | 5 Open Year |                     | 2017           |                                 |
| 7  |             | History Year        | *              |                                 |
| 8  |             |                     |                |                                 |
| 11 |             |                     | Account Number | Account Description 🔻           |
| 12 | 12          |                     | 000-1100-00    | Cash - Operating Account        |
| 13 |             |                     | 000-6400-00    | Life Insurance - Administration |
|    | < >         | Report +            |                |                                 |