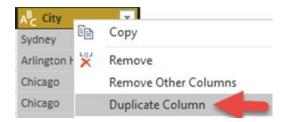

## Get Data



## **Chapter 10: Creating Power BI Visuals**































1.32M
Current Balance

Accounts Payable

1,319,983.11











































## **Chapter 11: Using the Power BI Service**







































☐ Ask a question about your data



















## **Chapter 12: Sharing and Refreshing Data and Dashboards in Power Bl**





























# AppSource

Power BI

### Apps

## My organization



## MailChimp

By Microsoft Power BI

Quickly identify trends within your campaigns, reports, and individual subscribers

Get it now











## **Chapter 13: Using the Power Query Editor**

















## Replace Values

Replace one value with another in the selected columns.



▶ Advanced options















# Merge Columns

Choose how to merge the selected columns.



## Merge Columns

Choose how to merge the selected columns.





## Merge Columns

Choose how to merge the selected columns.









## Split Column by Delimiter

Specify the delimiter used to split the text column.

#### Select or enter delimiter



## Split Column by Delimiter

Specify the delimiter used to split the text column.

#### Select or enter delimiter



## Replace Values

Replace one value with another in the selected columns.

| Value To Find |  |
|---------------|--|
| null          |  |
| Replace With  |  |
|               |  |







| A <sup>B</sup> <sub>C</sub> Year | ▼ 1 <sup>2</sup> <sub>3</sub> Days Past Due | ¥    | <b>Ⅲ</b> NewColumn | 4114 |
|----------------------------------|----------------------