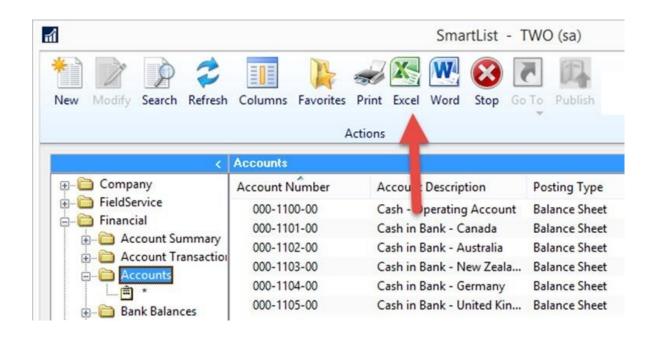

AccountSummary Default

| Result's Preview | T-SQL Query     |          |          |                |
|------------------|-----------------|----------|----------|----------------|
| CHEKBKID         | DSCRIPTN        | CURNCYID | INACTIVE | CURRBLNC       |
| UPTOWN TRUST     | Computer-Upt    | Z-US\$   | No       | 65994.14000    |
| FLEX BENEFITS    | Flex Benefits-L | Z-US\$   | No       | 345.32000      |
| PAYROLL          | Payroll - Lakes | Z-US\$   | No       | -1472863.71000 |
| PETTY CASH       | Petty Cash-Upt  | Z-US\$   | No       | -100683.49000  |