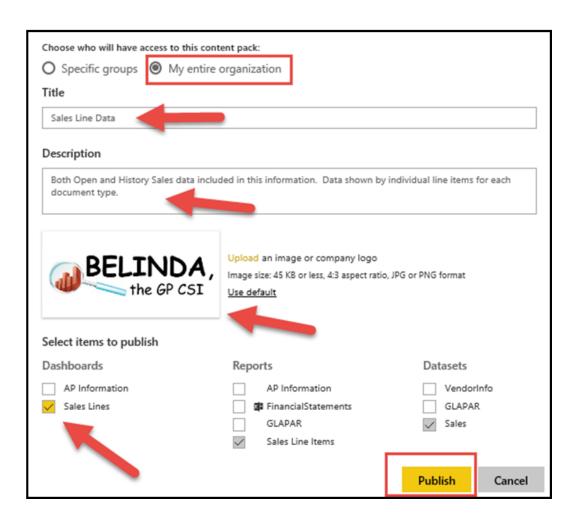

014-05-14T11:21:44+0000 |
| JennieGirl Music | Record Label  | 185141738210910 | Record      | 2014-05-14T11:21:30+0000 |
| Jennie Walker    | Musician/Band | 183139575401    | Record      | 2009-04-17T21:53:23+0000 |
| Harry Connick Jr | Musician/Band | 41043175538     | Record      | 2009-07-25T00:02:42+0000 |



□ ×



×

## Publish to Power BI

#### Select a destination



## Get Data



## **Chapter 10: Creating Power BI Visuals**































1.32M
Current Balance

Accounts Payable

1,319,983.11











































## **Chapter 11: Using the Power BI Service**







































☐ Ask a question about your data



















## **Chapter 12: Sharing and Refreshing Data and Dashboards in Power Bl**





























# AppSource

Power BI

### Apps

## My organization



## MailChimp

By Microsoft Power BI

Quickly identify trends within your campaigns, reports, and individual subscribers

Get it now











## **Chapter 13: Using the Power Query Editor**

















## Replace Values

Replace one value with another in the selected columns.



▶ Advanced options















# Merge Columns

Choose how to merge the selected columns.



## Merge Columns

Choose how to merge the selected columns.





## Merge Columns

Choose how to merge the selected columns.









## Split Column by Delimiter

Specify the delimiter used to split the text column.

#### Select or enter delimiter



## Split Column by Delimiter

Specify the delimiter used to split the text column.

#### Select or ente