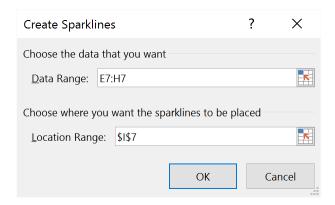

| Year       | 2017              |                   |                |               |                    |
|------------|-------------------|-------------------|----------------|---------------|--------------------|
| Period     | 1                 | 2                 | 3              | 4             | <b>Quick Trend</b> |
| Revenue    | <b>59,296</b>     | <b>4</b> 24,309   | 175,870        | 230,190       |                    |
| Net Income | <b>X</b> (40,981) | <b>X</b> (20,168) | <b>4</b> 6,713 | <b>79,081</b> |                    |