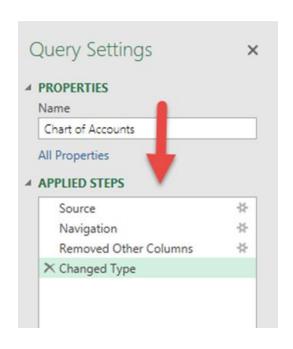

## Chapter 1: Getting Data from Dynamics GP 2016 to Excel 2016















































































## Chapter 2: The Ultimate GP to Excel Tool – Refreshable Excel Reports



| 84  |                         |                | rpt_project manager      |  |
|-----|-------------------------|----------------|--------------------------|--|
| 85  | Financial               |                |                          |  |
| 86  | Accounts Defaults       | Accounts       | rpt_accounting manager   |  |
| 87  |                         |                | rpt_bookkeeper           |  |
| 88  |                         |                | rpt_certified accountant |  |
| 89  |                         |                | rpt_materials manager    |  |
| 90  |                         |                | rpt_operations manager   |  |
| 91  |