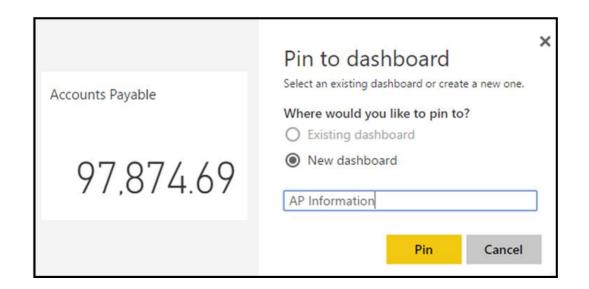

AccountSummary Default

| Result's Preview | T-SQL Query     |          |          |                |
|------------------|-----------------|----------|----------|----------------|
| CHEKBKID         | DSCRIPTN        | CURNCYID | INACTIVE | CURRBLNC       |
| UPTOWN TRUST     | Computer-Upt    | Z-US\$   | No       | 65994.14000    |
| FLEX BENEFITS    | Flex Benefits-L | Z-US\$   | No       | 345.32000      |
| PAYROLL          | Payroll - Lakes | Z-US\$   | No       | -1472863.71000 |
| PETTY CASH       | Petty Cash-Upt  | Z-US\$   | No       | -100683.49000  |