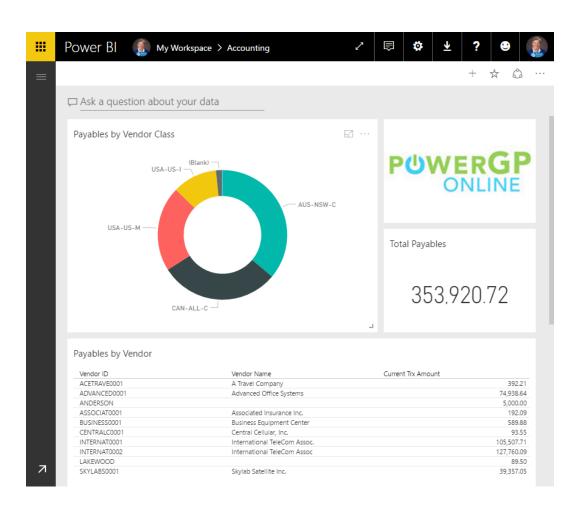

Taxes - Administration           | \$ 2,108.94   | \$ 2,214.39   | \$ 105.     |
| 200-5170-00      | Payroll Taxes - Accounting               | \$ 9,017.58   | \$ 9,468.46   | \$ 450.     |
| 300-5130-00      | Commissions - Sales                      | \$ 14,774.94  | \$ 15,513.69  | \$ 738.     |
| 500-6150-00      | Supplies-Allocated - Consulting/Training | \$ 15.00      | \$ 15.75      | \$ 0.       |
|                  | Total Expenses                           | \$180,997.01  | \$190,046.86  | \$ 9,049.   |
|                  |                                          |               |               |             |
|                  | Net Profit (Loss)                        | \$ 68,276.62  | \$ 71,559,94  | \$ (3,283.  |





## **Chapter 8: Introducing Microsoft Power BI**

















# Power BI Desktop

Power BI Desktop



Power BI Service

Power Bl Desktop



Power BI Service



Power BI Mobile

## **Chapter 9: Getting Data in Power BI**









## Get Data











2

Load Edit Cancel





#### Get Data



×

Cancel

#### SQL Server database

Import data from a SQL Server database.





## SQL Server database

Import data from a SQL Server database.

| Server  BUSYBEE  Database (optional)  TWO  ● Import DirectQuery  ■ Advanced options  Command timeout in minutes (optional)  SQL statement (optional, requires database)  ■ Include relationship columns |                                             |  |
|-----------------------------------------------------------------------------------------------------------------------------------------------------------