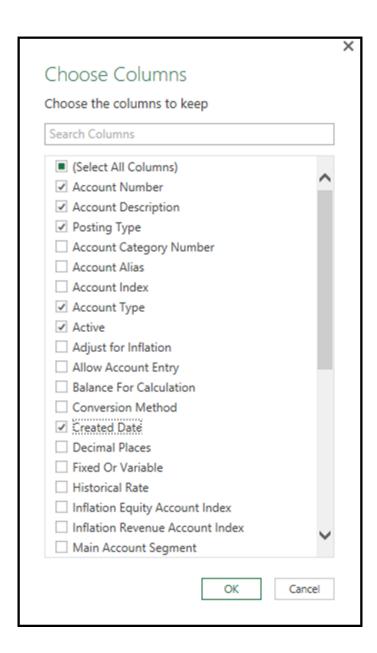

## Chapter 1: Getting Data from Dynamics GP 2016 to Excel 2016















































































## Chapter 2: The Ultimate GP to Excel Tool – Refreshable Excel Reports



| 84  |                         |                | rpt_project manager      |  |
|-----|-------------------------|----------------|--------------------------|--|
| 85  | Financial               |                |                          |  |
| 86  | Accounts Defaults       | Accounts       | rpt_accounting manager   |  |
| 87  |                         |                | rpt_bookkeeper           |  |
| 88  |                         |                | rpt_certified accountant |  |
| 89  |                         |                | rpt_materials manager    |  |
| 90  |                         |                | rpt_operations manager   |  |
| 91  |