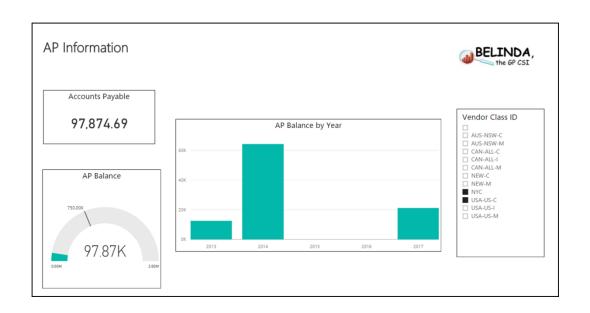

|   | Α             | В           | C                | D                            | E              | F               |
|---|---------------|-------------|------------------|------------------------------|----------------|-----------------|
| 1 | Year <b>▼</b> | Period ID 🕶 | Account Number 🔻 | Account Description          | Debit Amount 💌 | Credit Amount 🔻 |
| 2 | 2013          | 0           | 000-1100-00      | Cash - Operating Account     | 338562.25      | 0               |
| 3 | 2013          | 1           | 000-1100-00      | Cash - Operating Account     | 1163034.94     | -1122282.95     |
| 4 | 2013          | 2           | 000-1100-00      | Cash - Operating Account     | 117.65         | 0               |
| 5 | 2013          | 5           | 000-1100-00      | Cash - Operating Account     | 28000          | 0               |
| 6 | 2013          | 1           | 000-1110-00      | Cash - Payroll               | 178700.56      | -40545.33       |
| 7 | 2013          | 0           | 000-1110-00      | Cash - Payroll               | 925.44         | 0               |
| 8 | 2013          | 0           | 000-1120-00      | Cash - Flex Benefits Program | 345.32         | 0               |

2120

-2120

Cash - Flex Benefits Program

Petty Cash

9 2013

10 2013

1 000-1120-00

0 000-1130-00

AccountSummary Default

| Result's Preview | T-SQL Query     |          |          |                |
|------------------|-----------------|----------|----------|----------------|
| CHEKBKID         | DSCRIPTN        | CURNCYID | INACTIVE | CURRBLNC       |
| UPTOWN TRUST     | Computer-Upt    | Z-US\$   | No       | 65994.14000    |
| FLEX BENEFITS    | Flex Benefits-L | Z-US\$   | No       | 345.32000      |
| PAYROLL          | Payroll - Lakes | Z-US\$   | No       | -1472863.71000 |
| PETTY CASH       | Petty Cash-Upt  | Z-US\$   | No       | -100683.49000  |