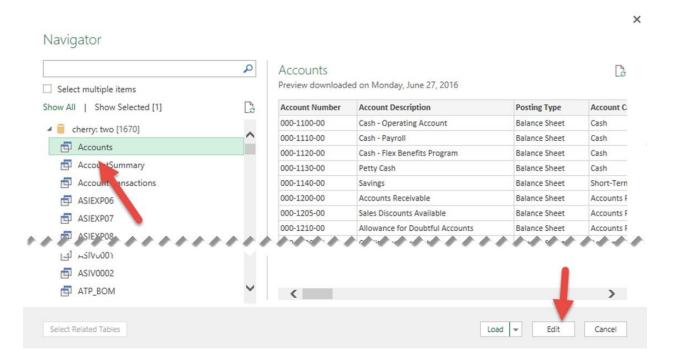

## Chapter 1: Getting Data from Dynamics GP 2016 to Excel 2016

## Chapter 2: The Ultimate GP to Excel Tool – Refreshable Excel Reports

| 84  |                         |                | rpt_project manager      |  |
|-----|-------------------------|----------------|--------------------------|--|
| 85  | Financial               |                |                          |  |
| 86  | Accounts Defaults       | Accounts       | rpt_accounting manager   |  |
| 87  |                         |                | rpt_bookkeeper           |  |
| 88  |                         |                | rpt_certified accountant |  |
| 89  |                         |                | rpt_materials manager    |  |
| 90  |                         |                | rpt_operations manager   |  |
| 91  |                         |                | rpt_order processor      |  |
| 92  |                         |                | rpt_production manager   |  |
| 93  |                         |                | rpt_warehouse manager    |  |
| 94  | Account Summary Default | AccountSummary | rpt_accounting manager   |  |
| 95  |                         |                | rpt_bookkeeper           |  |
| 96  |                         |                | rpt_certified accountant |  |
| 97  |                         |                | rpt_materials manager    |  |
| 98  |                         |                | rpt_operations manager   |  |
| 99  |                         |                | rpt_order processor      |  |
| 100 |                         |                | rpt_production manager   |  |
| 01  |                         |                | rpt_warehouse manager    |  |