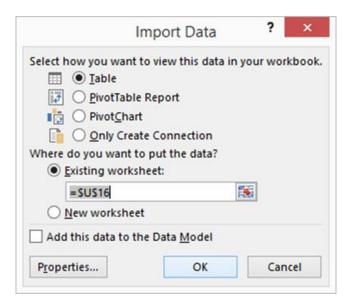

## Chapter 1: Getting Data from Dynamics GP 2016 to Excel 2016















































































## Chapter 2: The Ultimate GP to Excel Tool – Refreshable Excel Reports



| 84  |                         |                | rpt_project manager      |  |
|-----|-------------------------|----------------|--------------------------|--|
| 85  | Financial               |                |                          |  |
| 86  | Accounts Defaults       | Accounts       | rpt_accounting manager   |  |
| 87  |                         |                | rpt_bookkeeper           |  |
| 88  |                         |                | rpt_certified accountant |  |
| 89  |                         |                | rpt_materials manager    |  |
| 90  |                         |                | rpt_operations manager   |  |
| 91  |                         |