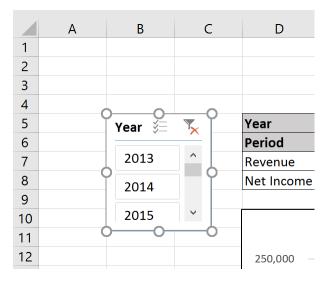

|
|------|--------|----------------|--|
|      |        |                |  |
|      |        |                |  |
|      |        |                |  |
|      | Actual | Meter Use Only |  |
| Cash |        |                |  |
|      |        |                |  |

|             | Actual     | Meter Use Only |
|-------------|------------|----------------|
| Cash        | (321,441)  | 8,321,441      |
|             |            |                |
|             |            |                |
| Meter Level | Difference |                |
| Red         | 1,000,000  | 1,000,000      |
| Yellow      | 3,000,000  | 2,000,000      |
| Green       | 4,000,000  | 1,000,000      |
|             |            | 4,000,000      |















#### **Chart Title**







**Chart Title** 































Financial Dashboard







# **Chapter 5: Drilling Back to the Source Data and Other Cool Stuff**























| Year      | 2017            |                    |                 |                 |             |
|-----------|-----------------|--------------------|-----------------|-----------------|-------------|
| Period    | 1               | 2                  | 3               | 4               | Quick Trend |
| Revenue   | <u>\$59,296</u> | <b>24,309</b>      | 175,870         | 230,190         |             |
| Net Incom | <b>X</b>        | <b>&gt;#######</b> | <b>√</b> 46,713 | <b>√</b> 79,081 |             |



DP

#### Account Index For Drillback

dgpp://DGPB/?Db=&Srv=BUSYBEE&Cmp=TWO&Prod=0&Act=OPEN&Func=OpenAcctIndx&ACTINDX=1
dgpp://DGPB/?Db=&Srv