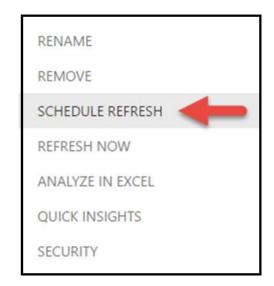

:53:23+0000 |
| Harry Connick Jr | Musician/Band | 41043175538     | Record      | 2009-07-25T00:02:42+0000 |



□ ×



×

## Publish to Power BI

#### Select a destination



## Get Data



## **Chapter 10: Creating Power BI Visuals**































1.32M
Current Balance

Accounts Payable

1,319,983.11











































## **Chapter 11: Using the Power BI Service**







































☐ Ask a question about your data



















## **Chapter 12: Sharing and Refreshing Data and Dashboards in Power Bl**





























# AppSource

Power BI

### Apps

## My organization



## MailChimp

By Microsoft Power BI

Quickly identify trends within your campaigns, reports, and individual subscribers

Get it now











## **Chapter 13: Using the Power Query Editor**

















## Replace Values

Replace one value with another in the selected columns.



▶ Advanced options















# Merge Columns

Choose how to merge the selected columns.



## Merge Columns

Choose how to merge the selected columns.





## Merge Columns

Choose how to merge the selected columns.









## Split Column by Delimiter

Specify the delimiter used to split the text column.

#### Select or enter delimiter



## Split Column by Delimiter

Specify the delimiter used to split the text column.

#### Select or enter delimiter



## Replace Values

Replace one value with another in the selected columns.

| Value To Find |  |
|---------------|--|
| null          |  |
| Replace With  |  |
|               |  |







|