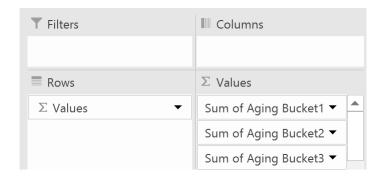

## **Chapter 3: Pivot Tables – The Basic Building Blocks**

|    | Α                       | В                  | С          | D           | Е           | F           |
|----|-------------------------|--------------------|------------|-------------|-------------|-------------|
| 1  | Account Category Number | (Multiple Items) 🕶 |            |             |             |             |
| 2  |                         |                    |            |             |             |             |
| 3  | Sum of Period Balance   | Column Labels 🔻    |            |             |             |             |
| 4  |                         | <b>2017</b>        |            |             |             | 2017 Total  |
| 5  | Row Labels              | 1                  | 2          | 3           | 4           |             |
| 6  | 000-4100-00             |                    |            | -539.55     | -8,792.14   | -9,331.69   |
| 7  | 000-4110-01             | -3,799.00          |            | -2,659.30   | -579.65     | -7,037.95   |
| 8  | 000-4110-02             | -55,497.10         | -24,308.85 | -172,251.95 | -220,818.15 | -472,876.05 |
| 9  | 000-4140-00             |                    |            | -419.40     |             | -419.40     |
| 10 | Grand Total             | -59,296.10         | -24,308.85 | -175,870.20 | -230,189.94 | -489,665.09 |
| 11 |                         |                    |            |             |             |             |

|             | Α                          | В                  | С          | D                    | E                    | F           |
|-------------|----------------------------|--------------------|------------|----------------------|----------------------|-------------|
| 1           | Account Category Number    | (Multiple Items) 🕶 |            |                      |                      |             |
| 2           |                            |                    |            |                      |                      |             |
| 3           | Sum of Period Balance      | Column Labels      |            |                      |                      |             |
| 4           |                            | <b>2017</b>        |            |                      |                      | 2017 Total  |
| 5           | Row Labels                 | 1                  | 2          | 3                    | 4                    |             |
|             | NOW LUBCIO                 | -                  | _          |                      | •                    |             |
| 6           | 000-4100-00                | _                  | _          | -539.55              | -8,792.14            | -9,331.69   |
| 6<br>7      |                            | -3,799.00          | _          | -539.55<br>-2,659.30 | •                    | · ·         |
| 6<br>7<br>8 | 000-4100-00                | ,                  | -24,308.85 | -2,659.30            | -8,792.14<br>-579.65 | · · · · · · |
| 7           | 000-4100-00<br>000-4110-01 | ,                  | -24,308.85 | -2,659.30            | -8,792.14<br>-579.65 | -7,037.95   |

|    | А                     | В               | С          | D           | E           | F           |
|----|-----------------------|-----------------|------------|-------------|-------------|-------------|
| 1  | Posting Type          | Profit and Loss |            |             |             |             |
| 2  |                       |                 |            |             |             |             |
| 3  | Sum of Period Balance | Column Labels 🔻 |            |             |             |             |
| 4  |                       | <b>2017</b>     |            |             |             | 2017 Total  |
| 5  | Row Labels            | 1               | 2          | 3           | 4           |             |
| 6  | 000-4100-00           |                 |            | -539.55     | -8,792.14   | -9,331.69   |
| 7  | 000-4110-01           | -3,799.00       |            | -2,659.30   | -579.65     | -7,037.95   |
| 8  | 000-4110-02           | -55,497.10      | -24,308.85 | -172,251.95 | -220,818.15 | -472,876.05 |
| 9  | 000-4140-00           |                 |            | -419.40     |             | -419.40     |
| 10 | 000-4510-01           | 29,272.62       | 12,093.06  | 91,227.81   | 111,630.94  | 244,224.43  |
| 11 | 000-4600-00           |                 | -1.60      | -89.90      | -23.94      | -115.44     |
| 12 | 000-5100-00           | 63,045.68       | 28,147.81  | 29,141.84   | 29,019.39   | 149,354.72  |
| 13 | 100-5150-00           | 1,431.65        | 1,430.24   | 1,432.12    | 1,431.83    | 5,725.84    |
| 14 | 100-5170-00           | 900.00          | 393.93     | 408.41      | 406.60      | 2,108.94    |
| 15 | 200-5170-00           | 3,848.23        | 1,684.56   | 1,746.19    | 1,738.60    | 9,017.58    |
| 16 | 300-5130-00           | 1,778.92        | 729.29     | 5,276.16    | 6,905.75    | 14,690.12   |
| 17 | 500-6150-00           |                 |            | 15.00       |             | 15.00       |
| 18 | Grand Total           | 40,981.00       | 20,168.44  | -46,712.57  | -79,080.77  | -64,643.90  |