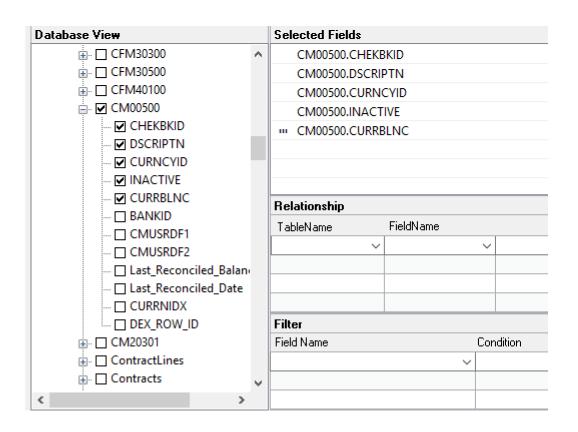

## Chapter 2: The Ultimate GP to Excel Tool – Refreshable Excel Reports

| 84  |                         |                | rpt_project manager      |  |
|-----|-------------------------|----------------|--------------------------|--|
| 85  | Financial               |                |                          |  |
| 86  | Accounts Defaults       | Accounts       | rpt_accounting manager   |  |
| 87  |                         |                | rpt_bookkeeper           |  |
| 88  |                         |                | rpt_certified accountant |  |
| 89  |                         |                | rpt_materials manager    |  |
| 90  |                         |                | rpt_operations manager   |  |
| 91  |                         |                | rpt_order processor      |  |
| 92  |                         |                | rpt_production manager   |  |
| 93  |                         |                | rpt_warehouse manager    |  |
| 94  | Account Summary Default | AccountSummary | rpt_accounting manager   |  |
| 95  |                         |                | rpt_bookkeeper           |  |
| 96  |                         |                | rpt_certified accountant |  |
| 97  |                         |                | rpt_materials manager    |  |
| 98  |                         |                | rpt_operations manager   |  |
| 99  |                         |                | rpt_order processor      |  |
| 100 |                         |                | rpt_production manager   |  |
| 01  |                         |                | rpt_warehouse manager    |  |