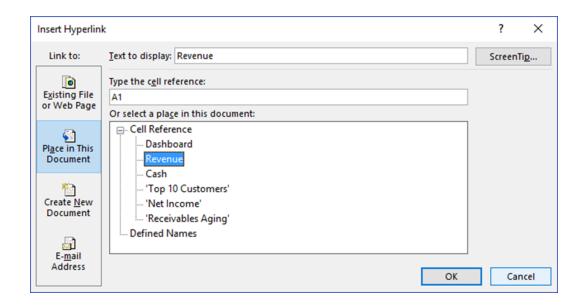

|  |
|      | Actual | Meter Use Only |  |
| Cash |        |                |  |
|      |        |                |  |

|             | Actual     | Meter Use Only |
|-------------|------------|----------------|
| Cash        | (321,441)  | 8,321,441      |
|             |            |                |
|             |            |                |
| Meter Level | Difference |                |
| Red         | 1,000,000  | 1,000,000      |
| Yellow      | 3,000,000  | 2,000,000      |
| Green       | 4,000,000  | 1,000,000      |
|             |            | 4,000,000      |















#### **Chart Title**







**Chart Title** 































Financial Dashboard







# **Chapter 5: Drilling Back to the Source Data and Other Cool Stuff**























| Year      | 2017            |                    |                 |                 |             |
|-----------|-----------------|--------------------|-----------------|-----------------|-------------|
| Period    | 1               | 2                  | 3               | 4               | Quick Trend |
| Revenue   | <u>\$59,296</u> | <b>24,309</b>      | 175,870         | 230,190         |             |
| Net Incom | <b>X</b>        | <b>&gt;#######</b> | <b>√</b> 46,713 | <b>√</b> 79,081 |             |



DP

#### Account Index For Drillback

dgpp://DGPB/?Db=&Srv=BUSYBEE&Cmp=TWO&Prod=0&Act=OPEN&Func=OpenAcctIndx&ACTINDX=1
dgpp://DGPB/?Db=&Srv=BUSYBEE&Cmp=TWO&Prod=0&Act=OPEN&Func=OpenAcctIndx&ACTINDX=1
dgpp://DGPB/?Db=&Srv=BUSYBEE&Cmp=TWO&Prod=0&Act=OPEN&Func=OpenAcctIndx&ACTINDX=4