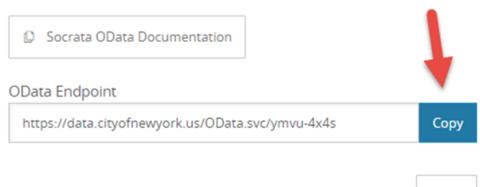

| MEALS/ENT-SERVICE              | 8/20/2013 1 |
| 000000000000000015 | ACETRAVE0001 | A Travel Company | Invoice       | 1001            | MEALS/ENT-SERVICE              | 7/9/2013 1  |
| 00000000000000014  | ACETRAVE0001 | A Travel Company | Invoice       | 1000            | MEALS/ENT-SERVICE              | 6/26/2013 1 |
| 00000000000000512  | AMERICAN0001 | AmericaCharge    | Invoice       | CREDIT CARD     | ATTRACTI00001 0000000000000511 | 4/12/2017 1 |
| <                  |              |                  |               |                 |                                | >           |

Load Edit Cancel





#### Access this Dataset via OData

Create a spreadsheet in Microsoft Excel to analyze or visualize this dataset. By using an OData link, the data will be refreshable.



Done

X



#### Get Data







## https://graph.facebook.com/v2.2/me/music

| name             | category      | id              | object_link | created_time             |
|------------------|---------------|-----------------|-------------|--------------------------|
| Allen Herman     | Musician/Band | 104737862930320 | Record      | 2014-05-14T11:21:44+0000 |
| JennieGirl Music | Record Label  | 185141738210910 | Record      | 2014-05-14T11:21:30+0000 |
| Jennie Walker    | Musician/Band | 183139575401    | Record      | 2009-04-17T21:53:23+0000 |
| Harry Connick Jr | Musician/Band | 41043175538     | Record      | 2009-07-25T00:02:42+0000 |



□ ×



×

## Publish to Power BI

#### Select a destination



## Get Data



## **Chapter 10: Creating Power BI Visuals**