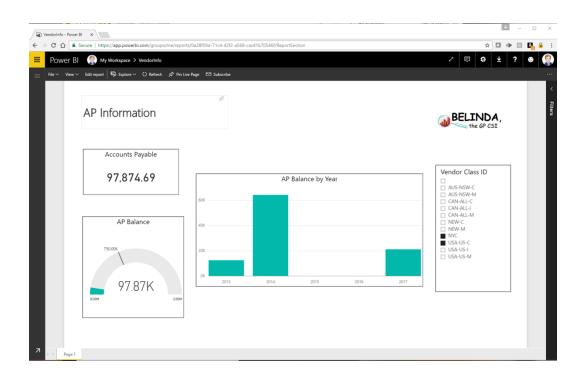

|
|------------------|---------------|-----------------|-------------|--------------------------|
| Allen Herman     | Musician/Band | 104737862930320 | Record      | 2014-05-14T11:21:44+0000 |
| JennieGirl Music | Record Label  | 185141738210910 | Record      | 2014-05-14T11:21:30+0000 |
| Jennie Walker    | Musician/Band | 183139575401    | Record      | 2009-04-17T21:53:23+0000 |
| Harry Connick Jr | Musician/Band | 41043175538     | Record      | 2009-07-25T00:02:42+0000 |



□ ×



×

## Publish to Power BI

#### Select a destination



## Get Data



## **Chapter 10: Creating Power BI Visuals**































1.32M
Current Balance

Accounts Payable

1,319,983.11











































## **Chapter 11: Using the Power BI Service**







































☐ Ask a question about your data



















## **Chapter 12: Sharing and Refreshing Data and Dashboards in Power Bl**





























# AppSource

Power BI

### Apps

## My organization



## MailChimp

By Microsoft Power BI

Quickly identify trends within your campaigns, reports, and individual subscribers

Get it now











## **Chapter 13: Using the Power Query Editor**

















## Replace Values

Replace one value with another in the selected columns.



▶ Advanced options















# Merge Columns

Choose how to merge the selected columns.



## Merge Columns

Choose how to merge the selected columns.





## Merge Columns

Choose how to merge the selected columns.









## Split Column by Delimiter

Specify the delimite