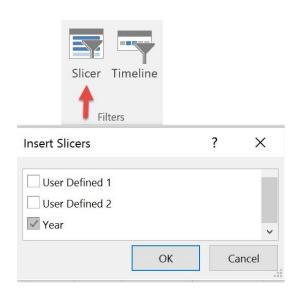

## **Chapter 6: Introducing Jet Reports Express**

| Tables and Fields                   | Filters          |                 |
|-------------------------------------|------------------|-----------------|
| InventorySalesSummaryPeriod_History |                  |                 |
| Location Code                       | <>"              |                 |
| Summary Type                        | Calendar         |                 |
| Year                                | *                |                 |
| Items                               |                  |                 |
| Item Type                           | *                |                 |
| Item Class Code                     | *                |                 |
| Selling U of M                      | *                |                 |
|                                     |                  |                 |
|                                     | Item Description | ▼ Item Number ▼ |
|                                     | Green Phone      | 100XLG          |
|                                     | Green Phone      | 100XLG          |
|                                     | Green Phone      | 100XLG          |