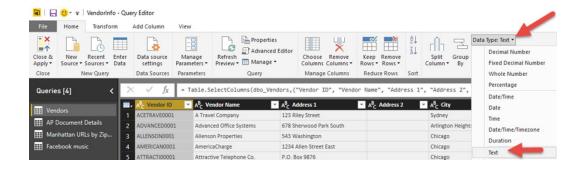

## Chapter 1: Getting Data from Dynamics GP 2016 to Excel 2016

## Chapter 2: The Ultimate GP to Excel Tool – Refreshable Excel Reports

| 84  |                         |                | rpt_project manager      |  |
|-----|-------------------------|----------------|--------------------------|--|
| 85  | Financial               |                |                          |  |
| 86  | Accounts Defaults       | Accounts       | rpt_accounting manager   |  |
| 87  |                         |                | rpt_bookkeeper           |  |
| 88  |                         |                | rpt_certified accountant |  |
| 89  |                         |                | rpt_materials manager    |  |
| 90  |                         |                | rpt_operations manager   |  |
| 91  |                         |                | rpt_order processor      |  |
| 92  |                         |                | rpt_production manager   |  |
| 93  |                         |                | rpt_warehouse manager    |  |
| 94  | Account Summary Default | AccountSummary | rpt_accounting manager   |  |
| 95  |                         |                | rpt_bookkeeper           |  |
| 96  |                         |                | rpt_certified accountant |  |
| 97  |                         |                | rpt_materials manager    |  |
| 98  |                         |                | rpt_operations manager   |  |
| 99  |                         |                | rpt_order processor      |  |
| 100 |                         |                | rpt_production manager   |  |
| 01  |                         |                | rpt_warehouse manager    |  |