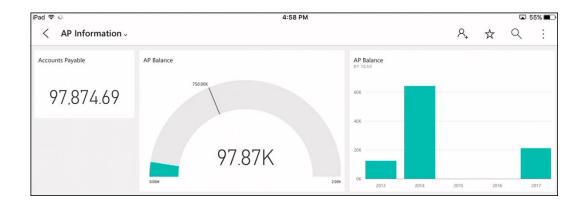

----|---------------|-----------------|-------------|--------------------------|
| Allen Herman     | Musician/Band | 104737862930320 | Record      | 2014-05-14T11:21:44+0000 |
| JennieGirl Music | Record Label  | 185141738210910 | Record      | 2014-05-14T11:21:30+0000 |
| Jennie Walker    | Musician/Band | 183139575401    | Record      | 2009-04-17T21:53:23+0000 |
| Harry Connick Jr | Musician/Band | 41043175538     | Record      | 2009-07-25T00:02:42+0000 |



□ ×



×

## Publish to Power BI

#### Select a destination



## Get Data



## **Chapter 10: Creating Power BI Visuals**































1.32M
Current Balance

Accounts Payable

1,319,983.11











































## **Chapter 11: Using the Power BI Service**







































☐ Ask a question about your data



















## **Chapter 12: Sharing and Refreshing Data and Dashboards in Power Bl**





























# AppSource

Power BI

### Apps

## My organization



## MailChimp

By Microsoft Power BI

Quickly identify trends within your campaigns, reports, and individual subscribers

Get it now











## **Chapter 13: Using the Power Query Editor**

















## Replace Values

Replace one value with another in the selected columns.



▶ Advanced options















# Merge Columns

Choose how to merge the selected columns.



## Merge Columns

Choose how to merge the selected columns.





## Merge Columns

Choose how to merge the selected columns.









## Split Column by Delimiter

Specify the delimiter used to split the