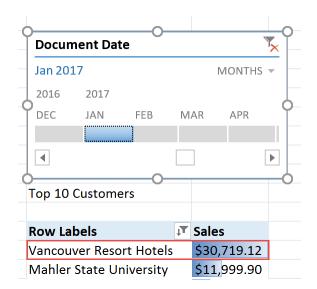

| Top 10 Customers        |                        |
|-------------------------|------------------------|
| Row Labels              | Sum of Document Amount |
| Plaza One               | \$159,211.89           |
| Mahler State University | \$94,697.45            |
| Vancouver Resort Hote   | ls \$93,235.36         |
| Lawrence Telemarketin   | g \$93,105.17          |
| Astor Suites            | \$91,846.69            |
| Contoso, Ltd.           | \$82,667.53            |
| Office Design Systems I | td \$74,910.65         |
| Vision Inc.             | \$73,947.65            |
| Breakthrough Telemark   | keting \$47,321.46     |
| Aaron Fitz Electrical   | \$25,171.60            |
| Grand Total             | \$836,115.45           |

| Value Field Settings         | ? | × |
|------------------------------|---|---|
| Source Name: Document Amount |   |   |
| <u>C</u> ustom Name: Sales   |   |   |

| Top 10 Customers          |    |              |
|---------------------------|----|--------------|
|                           |    |              |
| Row Labels                | ĮΨ | Sales        |
| Plaza One                 |    | \$159,211.89 |
| Mahler State University   |    | \$94,697.45  |
| Vancouver Resort Hotels   |    | \$93,235.36  |
| Lawrence Telemarketing    |    | \$93,105.17  |
| Astor Suites              |    | \$91,846.69  |
| Contoso, Ltd.             |    | \$82,667.53  |
| Office Design Systems Ltd |    | \$74,910.65  |
| Vision Inc.               |    | \$73,947.65  |
| Breakthrough Telemarketin | ng | \$47,321.46  |
| Aaron Fitz Electrical     |    | \$25,171.60  |
| Grand Total               |    | \$836,115.45 |

| Top 10 Customers           |              |
|----------------------------|--------------|
| Row Labels                 | Sales        |
| Plaza One                  | \$159,211.89 |
| Mahler State University    | \$94,697.45  |
| Vancouver Resort Hotels    | \$93,235.36  |
| Lawrence Telemarketing     | \$93,105.17  |
| Astor Suites               | \$91,846.69  |
| Contoso, Ltd.              | \$82,667.53  |
| Office Design Systems Ltd  | \$74,910.65  |
| Vision Inc.                | \$73,947.65  |
| Breakthrough Telemarketing | \$47,321.46  |
| Aaron Fitz Electrical      | \$25,171.60  |
| <b>Grand Total</b>         | \$836,115.45 |