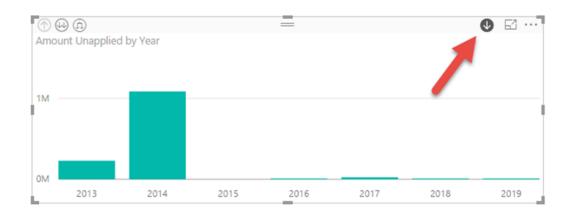

| category      | id              | object_link | created_time             |
|------------------|---------------|-----------------|-------------|--------------------------|
| Allen Herman     | Musician/Band | 104737862930320 | Record      | 2014-05-14T11:21:44+0000 |
| JennieGirl Music | Record Label  | 185141738210910 | Record      | 2014-05-14T11:21:30+0000 |
| Jennie Walker    | Musician/Band | 183139575401    | Record      | 2009-04-17T21:53:23+0000 |
| Harry Connick Jr | Musician/Band | 41043175538     | Record      | 2009-07-25T00:02:42+0000 |



□ ×



×

## Publish to Power BI

#### Select a destination



## Get Data



## **Chapter 10: Creating Power BI Visuals**































1.32M
Current Balance

Accounts Payable

1,319,983.11











































## **Chapter 11: Using the Power BI Service**







































☐ Ask a question about your data



















## **Chapter 12: Sharing and Refreshing Data and Dashboards in Power Bl**





























# AppSource

Power BI

### Apps

## My organization



## MailChimp

By Microsoft Power BI

Quickly identify trends within your campaigns, reports, and individual subscribers

Get it now











## **Chapter 13: Using the Power Query Editor**

















## Replace Values

Replace one value with another in the selected columns.



▶ Advanced options















# Merge Columns

Choose how to merge the selected columns.



## Merge Columns

Choose how to merge the selected columns.





## Merge Columns

Choose how to me