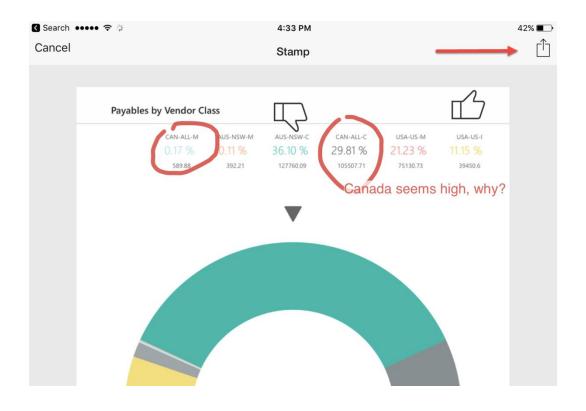

Administration           | \$ 2,108.94   | \$ 2,214.39   | \$ 105.     |
| 200-5170-00      | Payroll Taxes - Accounting               | \$ 9,017.58   | \$ 9,468.46   | \$ 450.     |
| 300-5130-00      | Commissions - Sales                      | \$ 14,774.94  | \$ 15,513.69  | \$ 738.     |
| 500-6150-00      | Supplies-Allocated - Consulting/Training | \$ 15.00      | \$ 15.75      | \$ 0.       |
|                  | Total Expenses                           | \$180,997.01  | \$190,046.86  | \$ 9,049.   |
|                  |                                          |               |               |             |
|                  | Net Profit (Loss)                        | \$ 68,276.62  | \$ 71,559,94  | \$ (3,283.  |





## **Chapter 8: Introducing Microsoft Power BI**

















# Power BI Desktop

Power BI Desktop



Power BI Service

Power Bl Desktop



Power BI Service



Power BI Mobile

## **Chapter 9: Getting Data in Power BI**









## Get Data











2

Load Edit Cancel





#### Get Data



×

Cancel

#### SQL Server database

Import data from a SQL Server database.





## SQL Server database

Import data from a SQL Server database.

| Server  BUSYBEE  Database (optional)  TWO  ● Import DirectQuery  ■ Advanced options  Command timeout in minutes (optional)  SQL statement (optional, requires database)  ■ Include relationship columns |                                             |  |
|-------------------------------------------------------------------------------------------------------------------------------------------------------------------