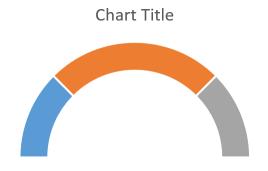

**Chart Title** 

| D    | E      | F              |  |
|------|--------|----------------|--|
|      |        |                |  |
|      |        |                |  |
|      |        |                |  |
|      | Actual | Meter Use Only |  |
| Cash |        |                |  |
|      |        |                |  |

|             | Actual     | Meter Use Only |
|-------------|------------|----------------|
| Cash        | (321,441)  | 8,321,441      |
|             |            |                |
|             |            |                |
| Meter Level | Difference |                |
| Red         | 1,000,000  | 1,000,000      |
| Yellow      | 3,000,000  | 2,000,000      |
| Green       | 4,000,000  | 1,000,000      |
|             |            | 4,000,000      |

#### **Chart Title**

**Chart Title** 

Financial Dashboard