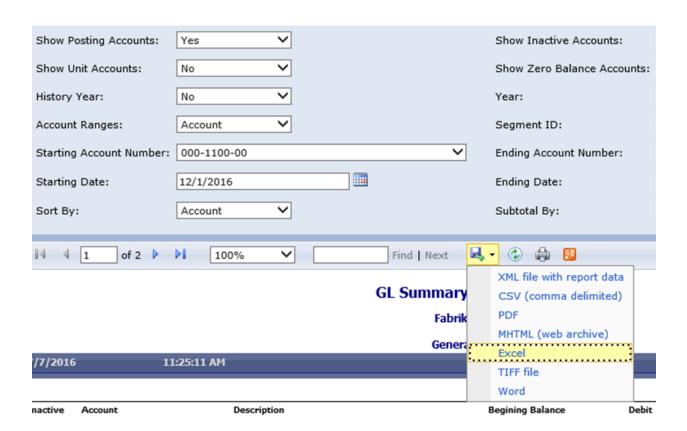

## Chapter 1: Getting Data from Dynamics GP 2016 to Excel 2016

## Chapter 2: The Ultimate GP to Excel Tool – Refreshable Excel Reports

| 84  |                         |                | rpt_project manager      |  |
|-----|-------------------------|----------------|--------------------------|--|
| 85  | Financial               |                |                          |  |
| 86  | Accounts Defaults       | Accounts       | rpt_accounting manager   |  |
| 87  |                         |                | rpt_bookkeeper           |  |
| 88  |                         |                | rpt_certified accountant |  |
| 89  |                         |                | rpt_materials manager    |  |
| 90  |                         |                | rpt_operations manager   |  |
| 91  |                         |                | rpt_order processor      |  |
| 92  |                         |                | rpt_production manager   |  |
| 93  |                         |                | rpt_warehouse manager    |  |
| 94  | Account Summary Default | AccountSummary | rpt_accounting manager   |  |
| 95  |                         |                | rpt_bookkeeper           |  |
| 96  |                         |                | rpt_certified accountant |  |
| 97  |                         |                | rpt_materials manager    |  |
| 98  |                         |                | rpt_operations manager   |  |
| 99  |                         |                | rpt_order processor      |  |
| 100 |                         |                | rpt_production manager   |  |
| 01  |                         |                | rpt_warehouse manager    |  |