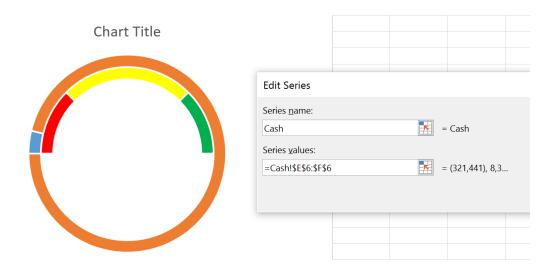

**Chart Title** 

| D    | E      | F              |  |
|------|--------|----------------|--|
|      |        |                |  |
|      |        |                |  |
|      |        |                |  |
|      | Actual | Meter Use Only |  |
| Cash |        |                |  |
|      |        |                |  |

|             | Actual     | Meter Use Only |
|-------------|------------|----------------|
| Cash        | (321,441)  | 8,321,441      |
|             |            |                |
|             |            |                |
| Meter Level | Difference |                |
| Red         | 1,000,000  | 1,000,000      |
| Yellow      | 3,000,000  | 2,000,000      |
| Green       | 4,000,000  | 1,000,000      |
|             |            | 4,000,000      |

#### **Chart Title**

**Chart Title** 

Financial Dashboard