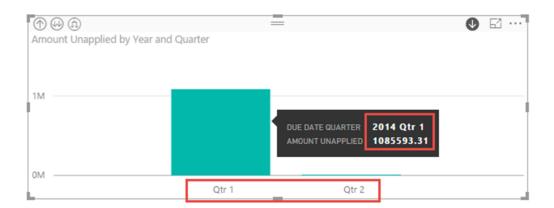

| category      | id              | object_link | created_time             |
|------------------|---------------|-----------------|-------------|--------------------------|
| Allen Herman     | Musician/Band | 104737862930320 | Record      | 2014-05-14T11:21:44+0000 |
| JennieGirl Music | Record Label  | 185141738210910 | Record      | 2014-05-14T11:21:30+0000 |
| Jennie Walker    | Musician/Band | 183139575401    | Record      | 2009-04-17T21:53:23+0000 |
| Harry Connick Jr | Musician/Band | 41043175538     | Record      | 2009-07-25T00:02:42+0000 |



□ ×



×

## Publish to Power BI

#### Select a destination



## Get Data



## **Chapter 10: Creating Power BI Visuals**































1.32M
Current Balance

Accounts Payable

1,319,983.11











































## **Chapter 11: Using the Power BI Service**







































☐ Ask a question about your data



















## **Chapter 12: Sharing and Refreshing Data and Dashboards in Power Bl**





























# AppSource

Power BI

### Apps

## My organization



## MailChimp

By Microsoft Power BI

Quickly identify trends within your campaigns, reports, and individual subscribers

Get it now











## **Chapter 13: Using the Power Query Editor**

















## Replace Values

Replace one value with another in the selected columns.



▶ Advanced options















# Merge Columns

Choose how to merge the selected columns.



## Merge Columns

Choose how to merge the selected columns.





## Merge Columns

Choose how to merge