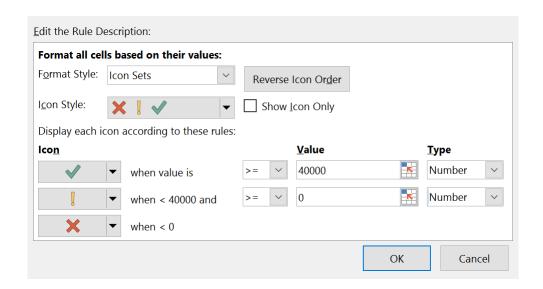

| Year       | 2017              |                   |               |               |
|------------|-------------------|-------------------|---------------|---------------|
| Period     | 1                 | 2                 | 3             | 4             |
| Revenue    | <u>\$59,296</u>   | <b>4</b> 24,309   | 175,870       | 230,190       |
| Net Income | <b>X</b> (40,981) | <b>X</b> (20,168) | <b>46,713</b> | <b>79,081</b> |

| Year       | 2017              |                   |                |               |                    |
|------------|-------------------|-------------------|----------------|---------------|--------------------|
| Period     | 1                 | 2                 | 3              | 4             | <b>Quick Trend</b> |
| Revenue    | <b>59,296</b>     | <b>4</b> 24,309   | 175,870        | 230,190       |                    |
| Net Income | <b>X</b> (40,981) | <b>X</b> (20,168) | <b>4</b> 6,713 | <b>79,081</b> |                    |