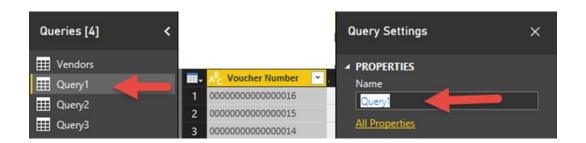

043175538     | Record      | 2009-07-25T00:02:42+0000 |



□ ×



×

## Publish to Power BI

#### Select a destination



## Get Data



## **Chapter 10: Creating Power BI Visuals**































1.32M
Current Balance

Accounts Payable

1,319,983.11











































## **Chapter 11: Using the Power BI Service**







































☐ Ask a question about your data



















## **Chapter 12: Sharing and Refreshing Data and Dashboards in Power Bl**





























# AppSource

Power BI

### Apps

## My organization



## MailChimp

By Microsoft Power BI

Quickly identify trends within your campaigns, reports, and individual subscribers

Get it now











## **Chapter 13: Using the Power Query Editor**

















## Replace Values

Replace one value with another in the selected columns.



▶ Advanced options















# Merge Columns

Choose how to merge the selected columns.



## Merge Columns

Choose how to merge the selected columns.





## Merge Columns

Choose how to merge the selected columns.









## Split Column by Delimiter

Specify the delimiter used to split the text column.

#### Select or enter delimiter



## Split Column by Delimiter

Specify the delimiter used to split the text column.

#### Select or enter delimiter



## Replace Values

Replace one value with another in the selected columns.

| Value To Find |  |
|---------------|--|
| null          |  |
| Replace With  |  |
|               |  |







| A <sup>B</sup> <sub>C</sub> Year | ▼ 1 <sup>2</sup>