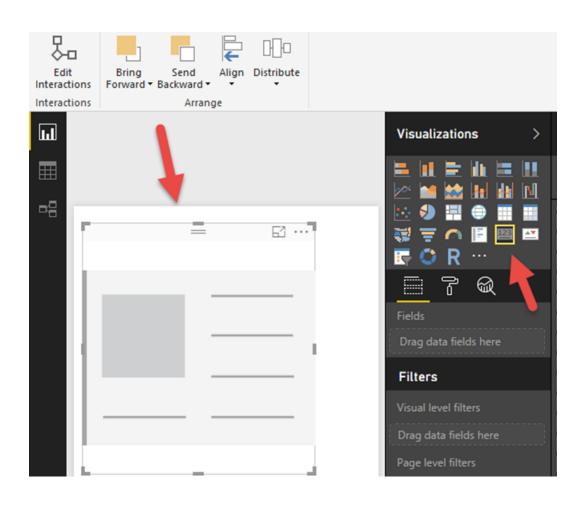

ble.



Done

X



#### Get Data







## https://graph.facebook.com/v2.2/me/music

| name             | category      | id              | object_link | created_time             |
|------------------|---------------|-----------------|-------------|--------------------------|
| Allen Herman     | Musician/Band | 104737862930320 | Record      | 2014-05-14T11:21:44+0000 |
| JennieGirl Music | Record Label  | 185141738210910 | Record      | 2014-05-14T11:21:30+0000 |
| Jennie Walker    | Musician/Band | 183139575401    | Record      | 2009-04-17T21:53:23+0000 |
| Harry Connick Jr | Musician/Band | 41043175538     | Record      | 2009-07-25T00:02:42+0000 |



□ ×



×

## Publish to Power BI

#### Select a destination



## Get Data



## **Chapter 10: Creating Power BI Visuals**































1.32M
Current Balance

Accounts Payable

1,319,983.11











































## **Chapter 11: Using the Power BI Service**







































☐ Ask a question about your data



















## **Chapter 12: Sharing and Refreshing Data and Dashboards in Power Bl**





























# AppSource

Power BI

### Apps

## My organization



## MailChimp

By Microsoft Power BI

Quickly identify trends within your campaigns, reports, and individual subscribers

Get it now











## **Chapter 13: Using the Power Query Editor**

















## Replace Values

Replace one value with another in the selected columns.



▶ Advanced options















# Merge Columns

Choose how to merge the selected columns.



## Merge