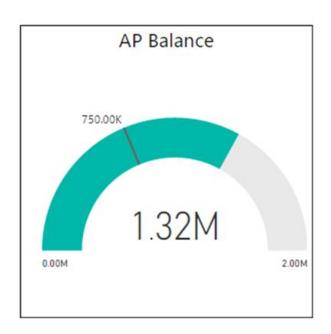

| name             | category      | id              | object_link | created_time             |
|------------------|---------------|-----------------|-------------|--------------------------|
| Allen Herman     | Musician/Band | 104737862930320 | Record      | 2014-05-14T11:21:44+0000 |
| JennieGirl Music | Record Label  | 185141738210910 | Record      | 2014-05-14T11:21:30+0000 |
| Jennie Walker    | Musician/Band | 183139575401    | Record      | 2009-04-17T21:53:23+0000 |
| Harry Connick Jr | Musician/Band | 41043175538     | Record      | 2009-07-25T00:02:42+0000 |



□ ×



×

## Publish to Power BI

#### Select a destination



## Get Data



## **Chapter 10: Creating Power BI Visuals**































1.32M
Current Balance

Accounts Payable

1,319,983.11











































## **Chapter 11: Using the Power BI Service**







































☐ Ask a question about your data



















## **Chapter 12: Sharing and Refreshing Data and Dashboards in Power Bl**





























# AppSource

Power BI

### Apps

## My organization



## MailChimp

By Microsoft Power BI

Quickly identify trends within your campaigns, reports, and individual subscribers

Get it now











## **Chapter 13: Using the Power Query Editor**

















## Replace Values

Replace one value with another in the selected columns.



▶ Advanced options















# Merge Columns

Choose how to merge the selected columns.



## Merge Columns

Choose how to merge the selected columns.





## Merge Columns

Choose h