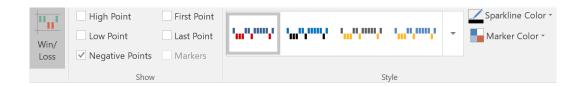

**Chart Title** 

| D    | E      | F              |  |
|------|--------|----------------|--|
|      |        |                |  |
|      |        |                |  |
|      |        |                |  |
|      | Actual | Meter Use Only |  |
| Cash |        |                |  |
|      |        |                |  |

|             | Actual     | Meter Use Only |
|-------------|------------|----------------|
| Cash        | (321,441)  | 8,321,441      |
|             |            |                |
|             |            |                |
| Meter Level | Difference |                |
| Red         | 1,000,000  | 1,000,000      |
| Yellow      | 3,000,000  | 2,000,000      |
| Green       | 4,000,000  | 1,000,000      |
|             |            | 4,000,000      |