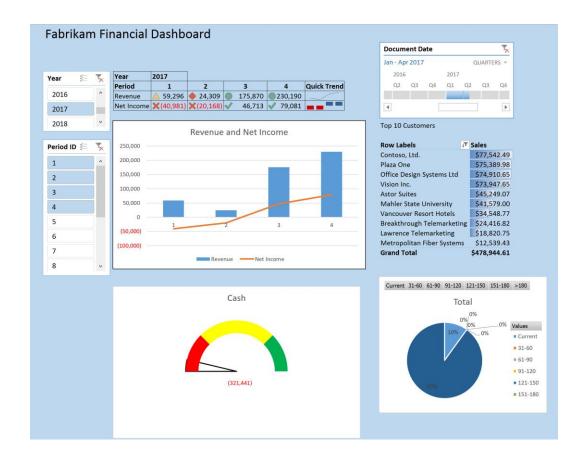

| Year       | 2017              |                   |                |               |                    |
|------------|-------------------|-------------------|----------------|---------------|--------------------|
| Period     | 1                 | 2                 | 3              | 4             | <b>Quick Trend</b> |
| Revenue    | <b>59,296</b>     | <b>4</b> 24,309   | 175,870        | 230,190       |                    |
| Net Income | <b>X</b> (40,981) | <b>X</b> (20,168) | <b>4</b> 6,713 | <b>79,081</b> |                    |

| Year       | 2017              |                   |               |               |                    |
|------------|-------------------|-------------------|---------------|---------------|--------------------|
| Period     | 1                 | 2                 | 3             | 4             | <b>Quick Trend</b> |
| Revenue    | <u></u> 59,296    | <b>4</b> 24,309   | 175,870       | 230,190       |                    |
| Net Income | <b>X</b> (40,981) | <b>X</b> (20,168) | <b>46,713</b> | <b>79,081</b> |                    |

| Year       | 2017              |                   |                |               |                    |
|------------|-------------------|-------------------|----------------|---------------|--------------------|
| Period     | 1                 | 2                 | 3              | 4             | <b>Quick Trend</b> |
| Revenue    | <u></u> 59,296    | <b>4</b> 24,309   | 175,870        | 230,190       |                    |
| Net Income | <b>X</b> (40,981) | <b>X</b> (20,168) | <b>4</b> 6,713 | <b>79,081</b> |                    |

| Top 10 Customers        |                        |
|-------------------------|------------------------|
| Row Labels              | Sum of Document Amount |
| Plaza One               | \$159,211.89           |
| Mahler State University | \$94,697.45            |
| Vancouver Resort Hote   | ls \$93,235.36         |
| Lawrence Telemarketin   | g \$93,105.17          |
| Astor Suites            | \$91,846.69            |
| Contoso, Ltd.           | \$82,667.53            |
| Office Design Systems I | td \$74,910.65         |
| Vision Inc.             | \$73,947.65            |
| Breakthrough Telemark   | keting \$47,321.46     |
| Aaron Fitz Electrical   | \$25,171.60            |
| Grand Total             | \$836,115.45           |

| Value Field Settings         | ? | × |
|------------------------------|---|---|
| Source Name: Document Amount |   |   |
| <u>C</u> ustom Name: Sales   |   |   |

| Top 10 Customers          |    |              |
|---------------------------|----|--------------|
|                           |    |              |
| Row Labels                | ĮΨ | Sales        |
| Plaza One                 |    | \$159,211.89 |
| Mahler State University   |    | \$94,697.45  |
| Vancouver Resort Hotels   |    | \$93,235.36  |
| Lawrence Telemarketing    |    | \$93,105.17  |
| Astor Suites              |    | \$91,846.69  |
| Contoso, Ltd.             |    | \$82,667.53  |
| Office Design Systems Ltd |    | \$74,910.65  |
| Vision Inc.               |    | \$73,947.65  |
| Breakthrough Telemarketin | ng | \$47,321.46  |
| Aaron Fitz Electrical     |    | \$25,171.60  |
| Grand Total               |    | \$836,115.45 |

| Top 10 Customers           |              |
|----------------------------|--------------|
| Row Labels                 | Sales        |
| Plaza One                  | \$159,211.89 |
| Mahler State University    | \$94,697.45  |
| Vancouver Resort Hotels    | \$93,235.36  |
| Lawrence Telemarketing     | \$93,105.17  |
| Astor Suites               | \$91,846.69  |
| Contoso, Ltd.              | \$82,667.53  |
| Office Design Systems Ltd  | \$74,910.65  |
| Vision Inc.                | \$73,947.65  |
| Breakthrough Telemarketing | \$47,321.46  |
| Aaron Fitz Electrical      | \$25,171.60  |
| <b>Grand Total</b>         | \$836,115.45 |

**Chart Title** 

| D    | E      | F              |  |
|------|--------|----------------|--|
|      |        |                |  |
|      |        |                |  |
|      |        |                |  |
|      | Actual | Meter Use Only |  |
| Cash |        |                |  |
|      |        |                |  |

|             | Actual     | Meter Use Only |
|-------------|------------|----------------|
| Cash        | (321,441)  | 8,321,441      |
|             |            |                |
|             |            |                |
| Meter Level | Difference |                |
| Red         | 1,000,000  | 1,000,000      |
| Yellow      | 3,000,000  | 2,000,000      |
| Green       | 4,000,000  | 1,000,000      |
|             |            | 4,000,000      |

#### **Chart Title**

**Chart Title** 

Financial Dashboard