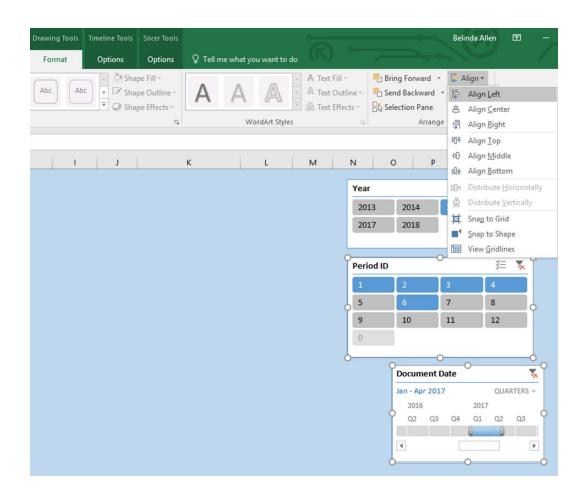

|                |  |
|      | Actual | Meter Use Only |  |
| Cash |        |                |  |
|      |        |                |  |

|             | Actual     | Meter Use Only |
|-------------|------------|----------------|
| Cash        | (321,441)  | 8,321,441      |
|             |            |                |
|             |            |                |
| Meter Level | Difference |                |
| Red         | 1,000,000  | 1,000,000      |
| Yellow      | 3,000,000  | 2,000,000      |
| Green       | 4,000,000  | 1,000,000      |
|             |            | 4,000,000      |















#### **Chart Title**







**Chart Title** 































Financial Dashboard







# **Chapter 5: Drilling Back to the Source Data and Other Cool Stuff**























| Year      | 2017            |                    |                 |                 |             |
|-----------|-----------------|--------------------|-----------------|-----------------|-------------|
| Period    | 1               | 2                  | 3               | 4               | Quick Trend |
| Revenue   | <u>\$59,296</u> | <b>24,309</b>      | 175,870         | 230,190         |             |
| Net Incom | <b>X</b>        | <b>&gt;#######</b> | <b>√</b> 46,713 | <b>√</b> 79,081 |             |



DP

#### Account Index For Drillback

dgpp://DGPB/?Db=&Srv=BUSYBEE&Cmp=TWO&Prod=0&Act=OPEN&Func=OpenAcctIndx&ACTINDX=1
dgpp://DGPB/?Db=&Srv=BUSYBEE&Cmp=TWO&Prod=0&Act=OPEN&Func=OpenAcctIndx&ACTINDX=1
dgpp://DGPB/?Db=&Srv=BUSYBEE&Cmp=TWO&Prod=0&Act=OPEN&Func=OpenAcctIndx&A