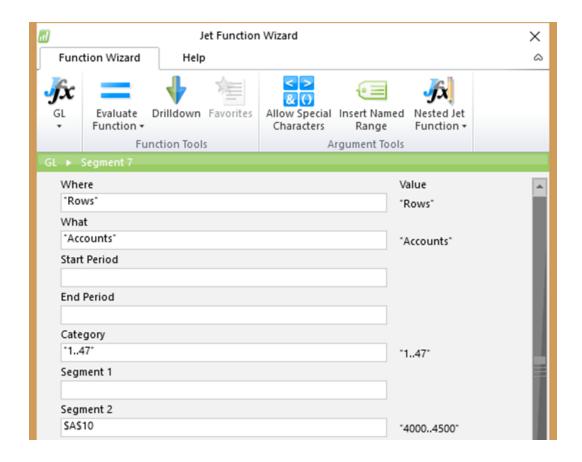

## **Chapter 3: Pivot Tables – The Basic Building Blocks**

|    | Α                       | В                  | С          | D           | Е           | F           |
|----|-------------------------|--------------------|------------|-------------|-------------|-------------|
| 1  | Account Category Number | (Multiple Items) 🕶 |            |             |             |             |
| 2  |                         |                    |            |             |             |             |
| 3  | Sum of Period Balance   | Column Labels 🔻    |            |             |             |             |
| 4  |                         | <b>2017</b>        |            |             |             | 2017 Total  |
| 5  | Row Labels              | 1                  | 2          | 3           | 4           |             |
| 6  | 000-4100-00             |                    |            | -539.55     | -8,792.14   | -9,331.69   |
| 7  | 000-4110-01             | -3,799.00          |            | -2,659.30   | -579.65     | -7,037.95   |
| 8  | 000-4110-02             | -55,497.10         | -24,308.85 | -172,251.95 | -220,818.15 | -472,876.05 |
| 9  | 000-4140-00             |                    |            | -419.40     |             | -419.40     |
| 10 | Grand Total             | -59,296.10         | -24,308.85 | -175,870.20 | -230,189.94 | -489,665.09 |
| 11 |                         |                    |            |             |             |             |