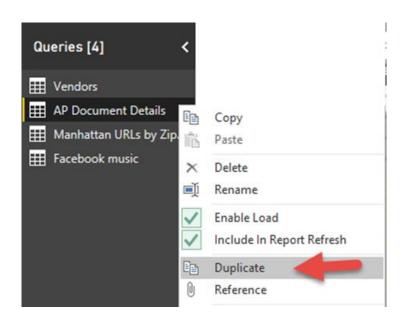

## Chapter 1: Getting Data from Dynamics GP 2016 to Excel 2016

## Chapter 2: The Ultimate GP to Excel Tool – Refreshable Excel Reports

| 84  |                         |                | rpt_project manager      |  |
|-----|-------------------------|----------------|--------------------------|--|
| 85  | Financial               |                |                          |  |
| 86  | Accounts Defaults       | Accounts       | rpt_accounting manager   |  |
| 87  |                         |                | rpt_bookkeeper           |  |
| 88  |                         |                | rpt_certified accountant |  |
| 89  |                         |                | rpt_materials manager    |  |
| 90  |                         |                | rpt_operations manager   |  |
| 91  |                         |                | rpt_order processor      |  |
| 92  |                         |                | rpt_production manager   |  |
| 93  |                         |                | rpt_warehouse manager    |  |
| 94  | Account Summary Default | AccountSummary | rpt_accounting manager   |  |
| 95  |                         |                | rpt_bookkeeper           |  |
| 96  |                         |                | rpt_certified accountant |  |
| 97  |                         |                | rpt_materials manager    |  |
| 98  |                         |                | rpt_operations manager   |  |
| 99  |                         |                | rpt_order processor      |  |
| 100 |                         |                | rpt_production manager   |  |
| 01  |                         |                | rpt_warehouse manager    |  |