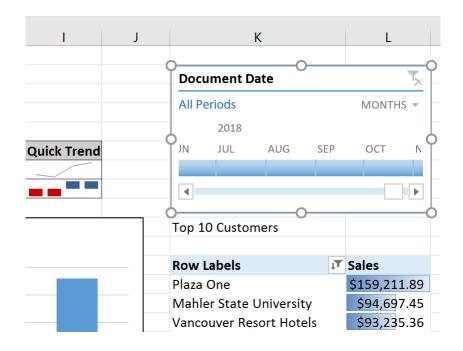

| Top 10 Customers        |                        |
|-------------------------|------------------------|
| Row Labels              | Sum of Document Amount |
| Plaza One               | \$159,211.89           |
| Mahler State University | \$94,697.45            |
| Vancouver Resort Hote   | ls \$93,235.36         |
| Lawrence Telemarketin   | g \$93,105.17          |
| Astor Suites            | \$91,846.69            |
| Contoso, Ltd.           | \$82,667.53            |
| Office Design Systems I | td \$74,910.65         |
| Vision Inc.             | \$73,947.65            |
| Breakthrough Telemark   | keting \$47,321.46     |
| Aaron Fitz Electrical   | \$25,171.60            |
| Grand Total             | \$836,115.45           |

| Value Field Settings         | ? | × |
|------------------------------|---|---|
| Source Name: Document Amount |   |   |
| <u>C</u> ustom Name: Sales   |   |   |

| Top 10 Customers          |    |              |
|---------------------------|----|--------------|
|                           |    |              |
| Row Labels                | ĮΨ | Sales        |
| Plaza One                 |    | \$159,211.89 |
| Mahler State University   |    | \$94,697.45  |
| Vancouver Resort Hotels   |    | \$93,235.36  |
| Lawrence Telemarketing    |    | \$93,105.17  |
| Astor Suites              |    | \$91,846.69  |
| Contoso, Ltd.             |    | \$82,667.53  |
| Office Design Systems Ltd |    | \$74,910.65  |
| Vision Inc.               |    | \$73,947.65  |
| Breakthrough Telemarketin | ng | \$47,321.46  |
| Aaron Fitz Electrical     |    | \$25,171.60  |
| Grand Total               |    | \$836,115.45 |

| Top 10 Customers           |              |
|----------------------------|--------------|
| Row Labels                 | Sales        |
| Plaza One                  | \$159,211.89 |
| Mahler State University    | \$94,697.45  |
| Vancouver Resort Hotels    | \$93,235.36  |
| Lawrence Telemarketing     | \$93,105.17  |
| Astor Suites               | \$91,846.69  |
| Contoso, Ltd.              | \$82,667.53  |
| Office Design Systems Ltd  | \$74,910.65  |
| Vision Inc.                | \$73,947.65  |
| Breakthrough Telemarketing | \$47,321.46  |
| Aaron Fitz Electrical      | \$25,171.60  |
| <b>Grand Total</b>         | \$836,115.45 |