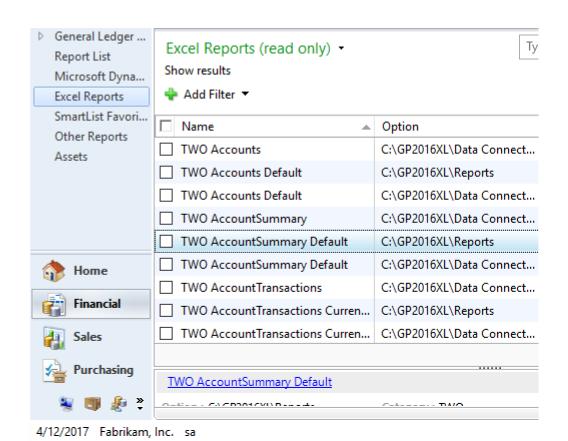

## Chapter 1: Getting Data from Dynamics GP 2016 to Excel 2016

## Chapter 2: The Ultimate GP to Excel Tool – Refreshable Excel Reports

| 84  |                         |                | rpt_project manager      |  |
|-----|-------------------------|----------------|--------------------------|--|
| 85  | Financial               |                |                          |  |
| 86  | Accounts Defaults       | Accounts       | rpt_accounting manager   |  |
| 87  |                         |                | rpt_bookkeeper           |  |
| 88  |                         |                | rpt_certified accountant |  |
| 89  |                         |                | rpt_materials manager    |  |
| 90  |                         |                | rpt_operations manager   |  |
| 91  |                         |                | rpt_order processor      |  |
| 92  |                         |                | rpt_production manager   |  |
| 93  |                         |                | rpt_warehouse manager    |  |
| 94  | Account Summary Default | AccountSummary | rpt_accounting manager   |  |
| 95  |                         |                | rpt_bookkeeper           |  |
| 96  |                         |                | rpt_certified accountant |  |
| 97  |                         |                | rpt_materials manager    |  |
| 98  |                         |                | rpt_operations manager   |  |
| 99  |                         |                | rpt_order processor      |  |
| 100 |                         |                | rpt_production manager   |  |
| 01  |                         |                | rpt_warehouse manager    |  |