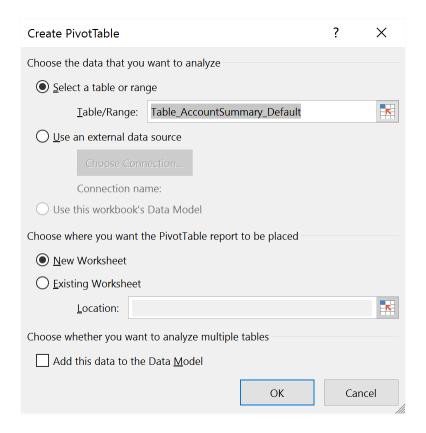

| Microsoft Office Trusted Location                                                                                                                         | ?            | ×   |  |  |  |  |  |  |
|-----------------------------------------------------------------------------------------------------------------------------------------------------------|--------------|-----|--|--|--|--|--|--|
| Warning: This location will be treated as a trusted source for opening files. If you change or add a location, make sure that the new location is secure. |              |     |  |  |  |  |  |  |
| <u>P</u> ath:                                                                                                                                             |              |     |  |  |  |  |  |  |
| C:\GP2016XL                                                                                                                                               |              |     |  |  |  |  |  |  |
|                                                                                                                                                           |              |     |  |  |  |  |  |  |
|                                                                                                                                                           | <u>B</u> row | se  |  |  |  |  |  |  |
| Subfolders of this location are also trusted                                                                                                              |              |     |  |  |  |  |  |  |
| Description:                                                                                                                                              |              |     |  |  |  |  |  |  |
|                                                                                                                                                           |              |     |  |  |  |  |  |  |
|                                                                                                                                                           |              |     |  |  |  |  |  |  |
| Date and Time Created: 7/17/2016 4:31 PM                                                                                                                  |              |     |  |  |  |  |  |  |
| OK                                                                                                                                                        | Can          | cel |  |  |  |  |  |  |