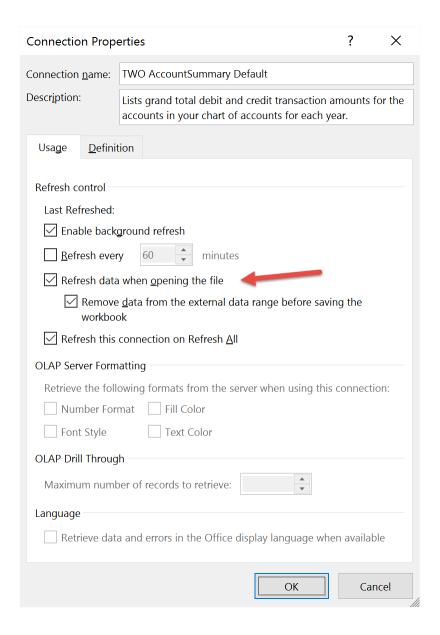

## Chapter 2: The Ultimate GP to Excel Tool – Refreshable Excel Reports

| 84  |                         |                | rpt_project manager      |  |
|-----|-------------------------|----------------|--------------------------|--|
| 85  | Financial               |                |                          |  |
| 86  | Accounts Defaults       | Accounts       | rpt_accounting manager   |  |
| 87  |                         |                | rpt_bookkeeper           |  |
| 88  |                         |                | rpt_certified accountant |  |
| 89  |                         |                | rpt_materials manager    |  |
| 90  |                         |                | rpt_operations manager   |  |
| 91  |                         |                | rpt_order processor      |  |
| 92  |                         |                | rpt_production manager   |  |
| 93  |                         |                | rpt_warehouse manager    |  |
| 94  | Account Summary Default | AccountSummary | rpt_accounting manager   |  |
| 95  |                         |                | rpt_bookkeeper           |  |
| 96  |                         |                | rpt_certified accountant |  |
| 97  |                         |                | rpt_materials manager    |  |
| 98  |                         |                | rpt_operations manager   |  |
| 99  |                         |                | rpt_order processor      |  |
| 100 |                         |                | rpt_production manager   |  |
| 01  |                         |                | rpt_warehouse manager    |  |