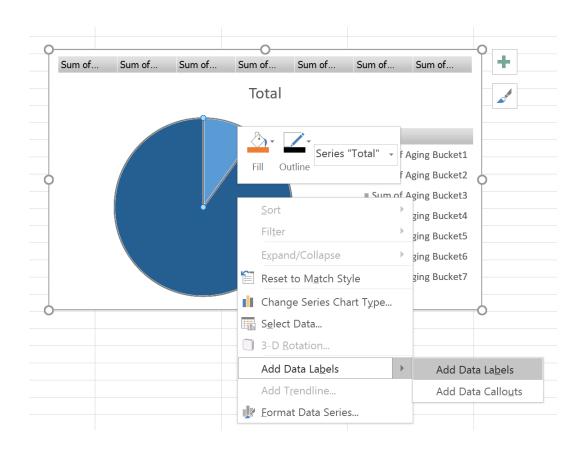

| Top 10 Customers        |                        |
|-------------------------|------------------------|
| Row Labels              | Sum of Document Amount |
| Plaza One               | \$159,211.89           |
| Mahler State University | \$94,697.45            |
| Vancouver Resort Hote   | ls \$93,235.36         |
| Lawrence Telemarketin   | g \$93,105.17          |
| Astor Suites            | \$91,846.69            |
| Contoso, Ltd.           | \$82,667.53            |
| Office Design Systems I | td \$74,910.65         |
| Vision Inc.             | \$73,947.65            |
| Breakthrough Telemark   | keting \$47,321.46     |
| Aaron Fitz Electrical   | \$25,171.60            |
| Grand Total             | \$836,115.45           |

| Value Field Settings         | ? | × |
|------------------------------|---|---|
| Source Name: Document Amount |   |   |
| <u>C</u> ustom Name: Sales   |   |   |

| Top 10 Customers          |    |              |
|---------------------------|----|--------------|
|                           |    |              |
| Row Labels                | ĮΨ | Sales        |
| Plaza One                 |    | \$159,211.89 |
| Mahler State University   |    | \$94,697.45  |
| Vancouver Resort Hotels   |    | \$93,235.36  |
| Lawrence Telemarketing    |    | \$93,105.17  |
| Astor Suites              |    | \$91,846.69  |
| Contoso, Ltd.             |    | \$82,667.53  |
| Office Design Systems Ltd |    | \$74,910.65  |
| Vision Inc.               |    | \$73,947.65  |
| Breakthrough Telemarketin | ng | \$47,321.46  |
| Aaron Fitz Electrical     |    | \$25,171.60  |
| Grand Total               |    | \$836,115.45 |

| Top 10 Customers           |              |
|----------------------------|--------------|
| Row Labels                 | Sales        |
| Plaza One                  | \$159,211.89 |
| Mahler State University    | \$94,697.45  |
| Vancouver Resort Hotels    | \$93,235.36  |
| Lawrence Telemarketing     | \$93,105.17  |
| Astor Suites               | \$91,846.69  |
| Contoso, Ltd.              | \$82,667.53  |
| Office Design Systems Ltd  | \$74,910.65  |
| Vision Inc.                | \$73,947.65  |
| Breakthrough Telemarketing | \$47,321.46  |
| Aaron Fitz Electrical      | \$25,171.60  |
| <b>Grand Total</b>         | \$836,115.45 |