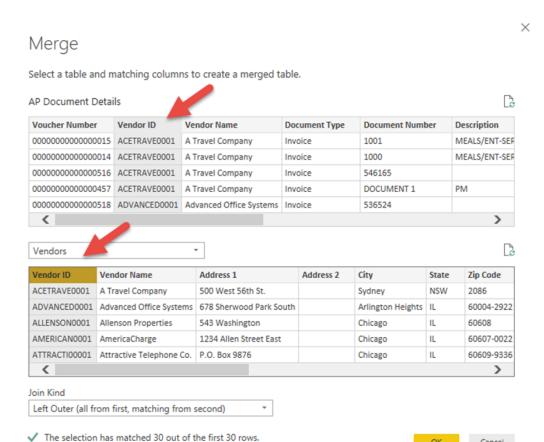

## **Chapter 13: Using the Power Query Editor**

















## Replace Values

Replace one value with another in the selected columns.



▶ Advanced options















# Merge Columns

Choose how to merge the selected columns.



## Merge Columns

Choose how to merge the selected columns.





## Merge Columns

Choose how to merge the selected columns.









## Split Column by Delimiter

Specify the delimiter used to split the text column.

#### Select or enter delimiter



## Split Column by Delimiter

Specify the delimiter used to split the text column.

#### Select or enter delimiter



## Replace Values

Replace one value with another in the selected columns.

| Value To Find |  |
|---------------|--|
| null          |  |
| Replace With  |  |
|               |  |







| A <sup>B</sup> <sub>C</sub> Year | ▼ 1 <sup>2</sup> <sub>3</sub> Days Past Due | ¥    | <b>Ⅲ</b> NewColumn | 4114 |
|----------------------------------|---------------------------------------------|------|--------------------|------|
| 2013                             |                                             | 1285 | Table              | _    |
| 2013                             |                                             | 1298 | Table              |      |

Cancel





## Append







# Group By

Specify the columns to group by.



## Group By

Add aggregation

Specify the columns to group by.

# Group by Vendor ID Vendor Name Add grouping New column name Number of Open Documents.







Add aggregation















## **Chapter 14: Bonus Chapter**















| Account