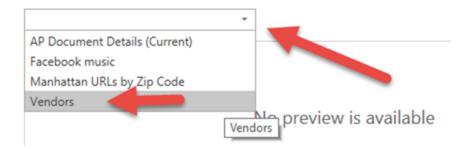

## **Chapter 13: Using the Power Query Editor**

















## Replace Values

Replace one value with another in the selected columns.



▶ Advanced options















# Merge Columns

Choose how to merge the selected columns.



## Merge Columns

Choose how to merge the selected columns.





## Merge Columns

Choose how to merge the selected columns.









## Split Column by Delimiter

Specify the delimiter used to split the text column.

#### Select or enter delimiter



## Split Column by Delimiter

Specify the delimiter used to split the text column.

#### Select or enter delimiter



## Replace Values

Replace one value with another in the selected columns.

| Value To Find |  |
|---------------|--|
| null          |  |
| Replace With  |  |
|               |  |







| A <sup>B</sup> <sub>C</sub> Year | ▼ 1 <sup>2</sup> <sub>3</sub> Days Past Due | ¥    | <b>Ⅲ</b> NewColumn | 4114 |
|----------------------------------|---------------------------------------------|------|--------------------|------|
| 2013                             |                                             | 1285 | Table              | _    |
| 2013                             |                                             | 1298 | Table              |      |

Cancel





## Append







# Group By

Specify the columns to group by.



## Group By

Add aggregation

Specify the columns to group by.

# Group by Vendor ID Vendor Name Add grouping New column name Number of Open Documents.







Add aggregation















## **Chapter 14: Bonus Chapter**















| Accoun