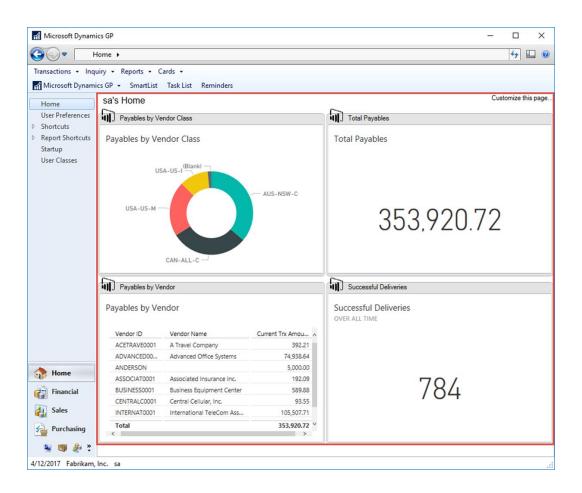

ministration           | \$ 2,108.94   | \$ 2,214.39   | \$ 105.     |
| 200-5170-00      | Payroll Taxes - Accounting               | \$ 9,017.58   | \$ 9,468.46   | \$ 450.     |
| 300-5130-00      | Commissions - Sales                      | \$ 14,774.94  | \$ 15,513.69  | \$ 738.     |
| 500-6150-00      | Supplies-Allocated - Consulting/Training | \$ 15.00      | \$ 15.75      | \$ 0.       |
|                  | Total Expenses                           | \$180,997.01  | \$190,046.86  | \$ 9,049.   |
|                  |                                          |               |               |             |
|                  | Net Profit (Loss)                        | \$ 68,276.62  | \$ 71,559,94  | \$ (3,283.  |





## **Chapter 8: Introducing Microsoft Power BI**

















# Power BI Desktop

Power BI Desktop



Power BI Service

Power Bl Desktop



Power BI Service



Power BI Mobile

## **Chapter 9: Getting Data in Power BI**









## Get Data











2

Load Edit Cancel





#### Get Data



×

Cancel

#### SQL Server database

Import data from a SQL Server database.





## SQL Server database

Import data from a SQL Server database.

| Server  BUSYBEE  Database (optional)  TWO  ● Import DirectQuery  ■ Advanced options  Command timeout in minutes (optional)  SQL statement (optional, requires database)  ■ Include relationship columns |                                             |  |
|---------------------------------------------------------------------------------------------------------------------------------------------------------------------