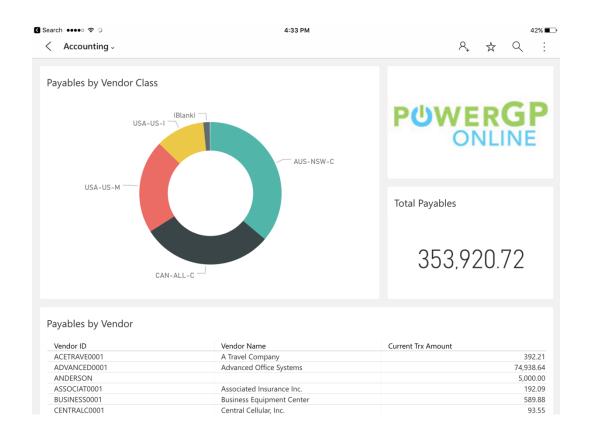

- Administration           | \$ 2,108.94   | \$ 2,214.39   | \$ 105.     |
| 200-5170-00      | Payroll Taxes - Accounting               | \$ 9,017.58   | \$ 9,468.46   | \$ 450.     |
| 300-5130-00      | Commissions - Sales                      | \$ 14,774.94  | \$ 15,513.69  | \$ 738.     |
| 500-6150-00      | Supplies-Allocated - Consulting/Training | \$ 15.00      | \$ 15.75      | \$ 0.       |
|                  | Total Expenses                           | \$180,997.01  | \$190,046.86  | \$ 9,049.   |
|                  |                                          |               |               |             |
|                  | Net Profit (Loss)                        | \$ 68,276.62  | \$ 71,559,94  | \$ (3,283.  |





## **Chapter 8: Introducing Microsoft Power BI**

















# Power BI Desktop

Power BI Desktop



Power BI Service

Power Bl Desktop



Power BI Service



Power BI Mobile

## **Chapter 9: Getting Data in Power BI**









## Get Data











2

Load Edit Cancel





#### Get Data



×

Cancel

#### SQL Server database

Import data from a SQL Server database.





## SQL Server database

Import data from a SQL Server database.

| Server  BUSYBEE  Database (optional)  TWO  ● Import DirectQuery  ■ Advanced options  Command timeout in minutes (optional)  SQL statement (optional, requires database)  ■ Include relationship columns |                                             |  |
|-----------------------------------------------------------------------------------------------------------------------------------------------------------------