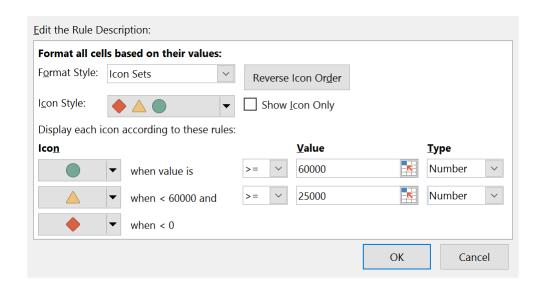

| Year       | 2017              |                   |                |               |                    |
|------------|-------------------|-------------------|----------------|---------------|--------------------|
| Period     | 1                 | 2                 | 3              | 4             | <b>Quick Trend</b> |
| Revenue    | <b>59,296</b>     | <b>4</b> 24,309   | 175,870        | 230,190       |                    |
| Net Income | <b>X</b> (40,981) | <b>X</b> (20,168) | <b>4</b> 6,713 | <b>79,081</b> |                    |

| Year       | 2017              |                   |               |               |                    |
|------------|-------------------|-------------------|---------------|---------------|--------------------|
| Period     | 1                 | 2                 | 3             | 4             | <b>Quick Trend</b> |
| Revenue    | <u></u> 59,296    | <b>4</b> 24,309   | 175,870       | 230,190       |                    |
| Net Income | <b>X</b> (40,981) | <b>X</b> (20,168) | <b>46,713</b> | <b>79,081</b> |                    |

| Year       | 2017              |                   |                |               |                    |
|------------|-------------------|-------------------|----------------|---------------|--------------------|
| Period     | 1                 | 2                 | 3              | 4             | <b>Quick Trend</b> |
| Revenue    | <u></u> 59,296    | <b>4</b> 24,309   | 175,870        | 230,190       |                    |
| Net Income | <b>X</b> (40,981) | <b>X</b> (20,168) | <b>4</b> 6,713 | <b>79,081</b> |                    |