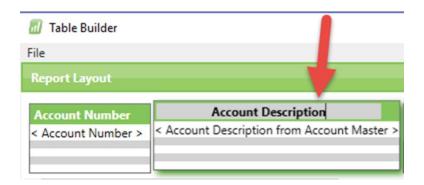

| 4  | Α                | В | С                   | D               | E              | F                                       |
|----|------------------|---|---------------------|-----------------|----------------|-----------------------------------------|
| 1  | Auto+Hide+Values |   | Title+Fit           | Value           | Lookup+Hide    |                                         |
| 2  |                  |   |                     |                 |                |                                         |
| 3  | 3                |   | Tables and Fields   | Filters         |                |                                         |
| 4  |                  |   | AccountTransactions |                 |                |                                         |
| 5  | Hide             |   | Voided              | No              |                |                                         |
| 6  | Option           |   | Open Year           | 2017            |                |                                         |
| 7  | Option           |   | History Year        | "               |                |                                         |
| 8  |                  |   |                     |                 |                |                                         |
| 9  | Hide             |   |                     | <b>Headers:</b> | Account Number | Account Description                     |
| 10 | Hide             |   |                     | Fields:         | Account Number | Account Description from Account Master |
| 11 | 1                |   |                     | Table           |                |                                         |

| 1  | В           | С                   | D              | E                               |
|----|-------------|---------------------|----------------|---------------------------------|
| 2  |             |                     |                |                                 |
| 3  |             | Tables and Fields   | Filters        |                                 |
| 4  |             | AccountTransactions |                |                                 |
| 6  | 5 Open Year |                     | 2017           |                                 |
| 7  |             | History Year        | *              |                                 |
| 8  |             |                     |                |                                 |
| 11 |             |                     | Account Number | Account Description 🔻           |
| 12 | 12          |                     | 000-1100-00    | Cash - Operating Account        |
| 13 |             |                     | 000-6400-00    | Life Insurance - Administration |
|    | < >         | Report +            |                |                                 |