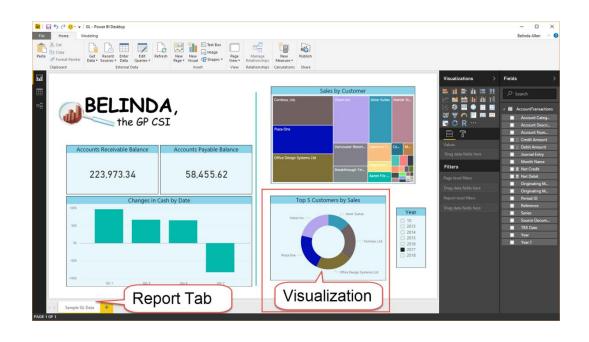

oll Taxes - Administration           | \$ 2,108.94   | \$ 2,214.39   | \$ 105.     |
| 200-5170-00      | Payroll Taxes - Accounting               | \$ 9,017.58   | \$ 9,468.46   | \$ 450.     |
| 300-5130-00      | Commissions - Sales                      | \$ 14,774.94  | \$ 15,513.69  | \$ 738.     |
| 500-6150-00      | Supplies-Allocated - Consulting/Training | \$ 15.00      | \$ 15.75      | \$ 0.       |
|                  | Total Expenses                           | \$180,997.01  | \$190,046.86  | \$ 9,049.   |
|                  |                                          |               |               |             |
|                  | Net Profit (Loss)                        | \$ 68,276.62  | \$ 71,559,94  | \$ (3,283.  |





## **Chapter 8: Introducing Microsoft Power BI**

















# Power BI Desktop

Power BI Desktop



Power BI Service

Power Bl Desktop



Power BI Service



Power BI Mobile

## **Chapter 9: Getting Data in Power BI**









## Get Data











2

Load Edit Cancel





#### Get Data



×

Cancel

#### SQL Server database

Import data from a SQL Server database.





## SQL Server database

Import data from a SQL Server database.

| Server  BUSYBEE  Database (optional)  TWO  ● Import DirectQuery  ■ Advanced options  Command timeout in minutes (optional)  SQL statement (optional, requires database)  ■ Include relationship columns |                                             |  |
|-------------------------------------------------------------------------------------------------------------------------------------------------------