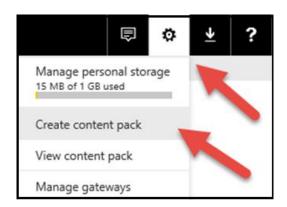

2014-05-14T11:21:44+0000 |
| JennieGirl Music | Record Label  | 185141738210910 | Record      | 2014-05-14T11:21:30+0000 |
| Jennie Walker    | Musician/Band | 183139575401    | Record      | 2009-04-17T21:53:23+0000 |
| Harry Connick Jr | Musician/Band | 41043175538     | Record      | 2009-07-25T00:02:42+0000 |



□ ×



×

## Publish to Power BI

#### Select a destination



## Get Data



## **Chapter 10: Creating Power BI Visuals**































1.32M
Current Balance

Accounts Payable

1,319,983.11











































## **Chapter 11: Using the Power BI Service**







































☐ Ask a question about your data



















## **Chapter 12: Sharing and Refreshing Data and Dashboards in Power Bl**





























# AppSource

Power BI

### Apps

## My organization



## MailChimp

By Microsoft Power BI

Quickly identify trends within your campaigns, reports, and individual subscribers

Get it now











## **Chapter 13: Using the Power Query Editor**

















## Replace Values

Replace one value with another in the selected columns.



▶ Advanced options















# Merge Columns

Choose how to merge the selected columns.



## Merge Columns

Choose how to merge the selected columns.





## Merge Columns

Choose how to merge the selected columns.









## Split Column by Delimiter

Specify the delimiter used to split the text column.

#### Select or enter delimiter



## Split Column by Delimiter

Specify the delimiter used to split the text column.

#### Select or en