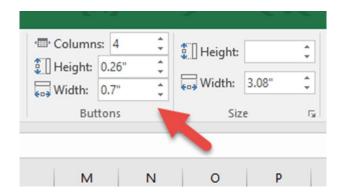

|                |  |
|      | Actual | Meter Use Only |  |
| Cash |        |                |  |
|      |        |                |  |

|             | Actual     | Meter Use Only |
|-------------|------------|----------------|
| Cash        | (321,441)  | 8,321,441      |
|             |            |                |
|             |            |                |
| Meter Level | Difference |                |
| Red         | 1,000,000  | 1,000,000      |
| Yellow      | 3,000,000  | 2,000,000      |
| Green       | 4,000,000  | 1,000,000      |
|             |            | 4,000,000      |















#### **Chart Title**







**Chart Title** 































Financial Dashboard







# **Chapter 5: Drilling Back to the Source Data and Other Cool Stuff**























| Year      | 2017            |                    |                 |                 |             |
|-----------|-----------------|--------------------|-----------------|-----------------|-------------|
| Period    | 1               | 2                  | 3               | 4               | Quick Trend |
| Revenue   | <u>\$59,296</u> | <b>24,309</b>      | 175,870         | 230,190         |             |
| Net Incom | <b>X</b>        | <b>&gt;#######</b> | <b>√</b> 46,713 | <b>√</b> 79,081 |             |



DP

#### Account Index For Drillback

dgpp://DGPB/?Db=&Srv=BUSYBEE&Cmp=TWO&Prod=0&Act=OPEN&Func=OpenAcctIndx&ACTINDX=1
dgpp://DGPB/?Db=&Srv=BUSYBEE&Cmp=TWO&Prod=0&Act=OPEN&Func=OpenAcctIndx&ACTINDX=1
dgpp://DGPB/?Db=&Srv=BUSYBEE&Cmp=TWO&Prod=0&Act=OPEN&Func=OpenAcctIn