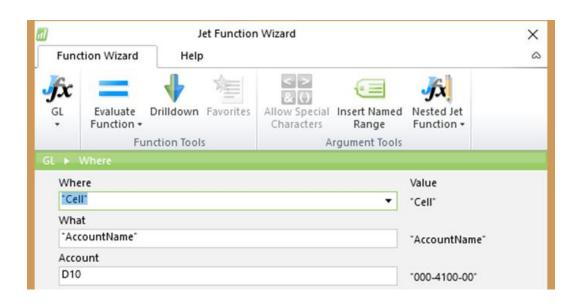

### General Ledger Trial Balance

Active

Category Description
Category Number

Profit and Loss