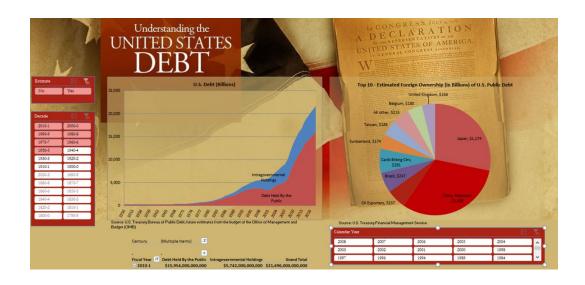

## Chapter 1: Getting Data from Dynamics GP 2016 to Excel 2016

## Chapter 2: The Ultimate GP to Excel Tool – Refreshable Excel Reports

| 84  |                         |                | rpt_project manager      |  |
|-----|-------------------------|----------------|--------------------------|--|
| 85  | Financial               |                |                          |  |
| 86  | Accounts Defaults       | Accounts       | rpt_accounting manager   |  |
| 87  |                         |                | rpt_bookkeeper           |  |
| 88  |                         |                | rpt_certified accountant |  |
| 89  |                         |                | rpt_materials manager    |  |
| 90  |                         |                | rpt_operations manager   |  |
| 91  |                         |                | rpt_order processor      |  |
| 92  |                         |                | rpt_production manager   |  |
| 93  |                         |                | rpt_warehouse manager    |  |
| 94  | Account Summary Default | AccountSummary | rpt_accounting manager   |  |
| 95  |                         |                | rpt_bookkeeper           |  |
| 96  |                         |                | rpt_certified accountant |  |
| 97  |                         |                | rpt_materials manager    |  |
| 98  |                         |                | rpt_operations manager   |  |
| 99  |                         |                | rpt_order processor      |  |
| 100 |                         |                | rpt_production manager   |  |
| 01  |                         |                | rpt_warehouse manager    |  |