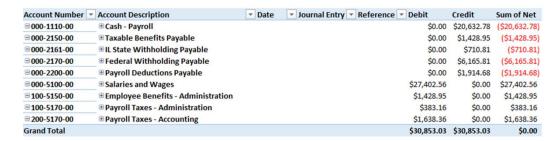

| Liabilities |                                      | Th | is Year     | La | st Year    | Vá | ariance     |
|-------------|--------------------------------------|----|-------------|----|------------|----|-------------|
| 000-2100-00 | Accounts Payable                     | \$ | 429.43      | \$ | 50.25      | \$ | 379.18      |
| 000-2111-00 | Accrued Purchases                    | \$ | 1,103.84    | \$ | 142.30     | \$ | 961.54      |
| 000-2120-00 | Commissions Payable                  | \$ | 14,690.12   | \$ | 10,836.51  | \$ | 3,853.61    |
| 000-2150-00 | Taxable Benefits Payable             | \$ | 5,725.84    | \$ | 5,754.44   | \$ | (28.60)     |
| 000-2161-00 | IL State Withholding Payable         | \$ | 4,596.18    | \$ | 3,932.36   | \$ | 663.82      |
| 000-2170-00 | Federal Withholding Payable          | \$ | 39,476.70   | \$ | 34,222.42  | \$ | 5,254.28    |
| 000-2200-00 | Payroll Deductions Payable           | \$ | 7,859.43    | \$ | 8,431.08   | \$ | (571.65)    |
| 000-2300-00 | IL State Sales Tax Payable           | \$ | 18,490.41   | \$ | 5,106.06   | \$ | 13,384.35   |
| 000-2310-00 | Chicago City Sales Tax Payable       | \$ | 3,081.85    | \$ | 851.06     | \$ | 2,230.79    |
| 000-2320-00 | GST Collected-Canada                 | \$ | 9,514.45    | \$ | 2,680.20   | \$ | 6,834.25    |
| 000-2340-00 | GST Collected -New Zealand           | \$ | 54.98       | \$ | -          | \$ | 54.98       |
| 000-2740-00 | Advances from Customers              | \$ | (27,500.00) | \$ | -          | \$ | (27,500.00) |
| 000-4730-00 | Purchase Price Variance - Unrealized | \$ | 1,189.76    | \$ | 1,496.43   | \$ | (306.67)    |
|             | YTD Profit (Loss)                    | \$ | 64,643.90   | \$ | 54,457.17  | \$ | 10,186.73   |
|             | Total Liabilities                    | \$ | 143,356.89  | \$ | 127,960.28 | \$ | 15,396.61   |

| Liabilities |                                      | Th | is Year     | La | st Year    | Va | ariance     |
|-------------|--------------------------------------|----|-------------|----|------------|----|-------------|
| 000-2100-00 | Accounts Payable                     | \$ | 429.43      | \$ | 50.25      | \$ | 379.18      |
| 000-2111-00 | Accrued Purchases                    | \$ | 1,103.84    | \$ | 142.30     | \$ | 961.54      |
| 000-2120-00 | Commissions Payable                  | \$ | 14,690.12   | \$ | 10,836.51  | \$ | 3,853.61    |
| 000-2150-00 | Taxable Benefits Payable             | \$ | 5,725.84    | \$ | 5,754.44   | \$ | (28.60)     |
| 000-2161-00 | IL State Withholding Payable         | \$ | 4,596.18    | \$ | 3,932.36   | \$ | 663.82      |
| 000-2170-00 | Federal Withholding Payable          | \$ | 39,476.70   | \$ | 34,222.42  | \$ | 5,254.28    |
| 000-2200-00 | Payroll Deductions Payable           | \$ | 7,859.43    | \$ | 8,431.08   | \$ | (571.65)    |
| 000-2300-00 | IL State Sales Tax Payable           | \$ | 18,490.41   | \$ | 5,106.06   | \$ | 13,384.35   |
| 000-2310-00 | Chicago City Sales Tax Payable       | \$ | 3,081.85    | \$ | 851.06     | \$ | 2,230.79    |
| 000-2320-00 | GST Collected-Canada                 | \$ | 9,514.45    | \$ | 2,680.20   | \$ | 6,834.25    |
| 000-2340-00 | GST Collected -New Zealand           | \$ | 54.98       | \$ | -          | \$ | 54.98       |
| 000-2740-00 | Advances from Customers              | \$ | (27,500.00) | \$ | -          | \$ | (27,500.00) |
| 000-4730-00 | Purchase Price Variance - Unrealized | \$ | 1,189.76    | \$ | 1,496.43   | \$ | (306.67)    |
|             | YTD Profit (Loss)                    | \$ | 64,643.90   | \$ | 54,457.17  | \$ | 10,186.73   |
|             | Total Liabilities                    | \$ | 143,356.89  | \$ | 127,960.28 | \$ | 15,396.61   |