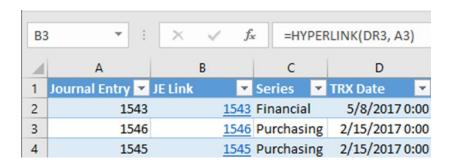

|   | Α             | В           | C                | D                            | E              | F               |
|---|---------------|-------------|------------------|------------------------------|----------------|-----------------|
| 1 | Year <b>▼</b> | Period ID 🕶 | Account Number 🔻 | Account Description          | Debit Amount 💌 | Credit Amount 🔻 |
| 2 | 2013          | 0           | 000-1100-00      | Cash - Operating Account     | 338562.25      | 0               |
| 3 | 2013          | 1           | 000-1100-00      | Cash - Operating Account     | 1163034.94     | -1122282.95     |
| 4 | 2013          | 2           | 000-1100-00      | Cash - Operating Account     | 117.65         | 0               |
| 5 | 2013          | 5           | 000-1100-00      | Cash - Operating Account     | 28000          | 0               |
| 6 | 2013          | 1           | 000-1110-00      | Cash - Payroll               | 178700.56      | -40545.33       |
| 7 | 2013          | 0           | 000-1110-00      | Cash - Payroll               | 925.44         | 0               |
| 8 | 2013          | 0           | 000-1120-00      | Cash - Flex Benefits Program | 345.32         | 0               |

2120

-2120

Cash - Flex Benefits Program

Petty Cash

9 2013

10 2013

1 000-1120-00

0 000-1130-00