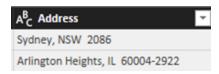

Chapter 11: Using the Power BI Service**







































☐ Ask a question about your data



















## **Chapter 12: Sharing and Refreshing Data and Dashboards in Power Bl**





























# AppSource

Power BI

### Apps

## My organization



## MailChimp

By Microsoft Power BI

Quickly identify trends within your campaigns, reports, and individual subscribers

Get it now











## **Chapter 13: Using the Power Query Editor**

















## Replace Values

Replace one value with another in the selected columns.



▶ Advanced options















# Merge Columns

Choose how to merge the selected columns.



## Merge Columns

Choose how to merge the selected columns.





## Merge Columns

Choose how to merge the selected columns.









## Split Column by Delimiter

Specify the delimiter used to split the text column.

#### Select or enter delimiter



## Split Column by Delimiter

Specify the delimiter used to split the text column.

#### Select or enter delimiter



## Replace Values

Replace one value with another in the selected columns.

| Value To Find |  |
|---------------|--|
| null          |  |
| Replace With  |  |
|               |  |







| A <sup>B</sup> <sub>C</sub> Year | ▼ 1 <sup>2</sup> <sub>3</sub> Days Past Due | ¥    | <b>Ⅲ</b> NewColumn | 4114 |
|----------------------------------|---------------------------------------------|------|--------------------|------|
| 2013                             |                                             | 1285 | Table              | _    |
| 2013