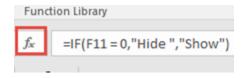

| 4  | Α                | В | С                   | D               | E              | F                                       |
|----|------------------|---|---------------------|-----------------|----------------|-----------------------------------------|
| 1  | Auto+Hide+Values |   | Title+Fit           | Value           | Lookup+Hide    |                                         |
| 2  |                  |   |                     |                 |                |                                         |
| 3  | 3                |   | Tables and Fields   | Filters         |                |                                         |
| 4  |                  |   | AccountTransactions |                 |                |                                         |
| 5  | Hide             |   | Voided              | No              |                |                                         |
| 6  | Option           |   | Open Year           | 2017            |                |                                         |
| 7  | Option           |   | History Year        | "               |                |                                         |
| 8  |                  |   |                     |                 |                |                                         |
| 9  | Hide             |   |                     | <b>Headers:</b> | Account Number | Account Description                     |
| 10 | Hide             |   |                     | Fields:         | Account Number | Account Description from Account Master |
| 11 | 1                |   |                     | Table           |                |                                         |