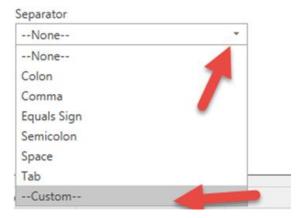

## Chapter 1: Getting Data from Dynamics GP 2016 to Excel 2016

## Chapter 2: The Ultimate GP to Excel Tool – Refreshable Excel Reports

| 84  |                         |                | rpt_project manager      |  |
|-----|-------------------------|----------------|--------------------------|--|
| 85  | Financial               |                |                          |  |
| 86  | Accounts Defaults       | Accounts       | rpt_accounting manager   |  |
| 87  |                         |                | rpt_bookkeeper           |  |
| 88  |                         |                | rpt_certified accountant |  |
| 89  |                         |                | rpt_materials manager    |  |
| 90  |                         |                | rpt_operations manager   |  |
| 91  |                         |                | rpt_order processor      |  |
| 92  |                         |                | rpt_production manager   |  |
| 93  |                         |                | rpt_warehouse manager    |  |
| 94  | Account Summary Default | AccountSummary | rpt_accounting manager   |  |
| 95  |                         |                | rpt_bookkeeper           |  |
| 96  |                         |                | rpt_certified accountant |  |
| 97  |                         |                | rpt_materials manager    |  |
| 98  |                         |                | rpt_operations manager   |  |
| 99  |                         |                | rpt_order processor      |  |
| 100 |                         |                | rpt_production manager   |  |
| 01  |                         |                | rpt_warehouse manager    |  |