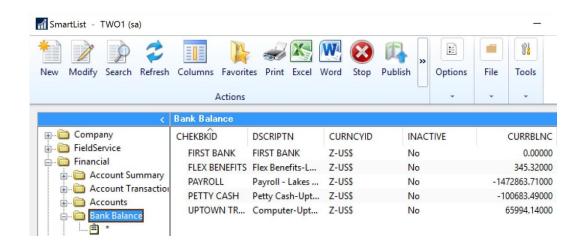

AccountSummary Default

| Result's Preview | T-SQL Query     |          |          |                |
|------------------|-----------------|----------|----------|----------------|
| CHEKBKID         | DSCRIPTN        | CURNCYID | INACTIVE | CURRBLNC       |
| UPTOWN TRUST     | Computer-Upt    | Z-US\$   | No       | 65994.14000    |
| FLEX BENEFITS    | Flex Benefits-L | Z-US\$   | No       | 345.32000      |
| PAYROLL          | Payroll - Lakes | Z-US\$   | No       | -1472863.71000 |
| PETTY CASH       | Petty Cash-Upt  | Z-US\$   | No       | -100683.49000  |