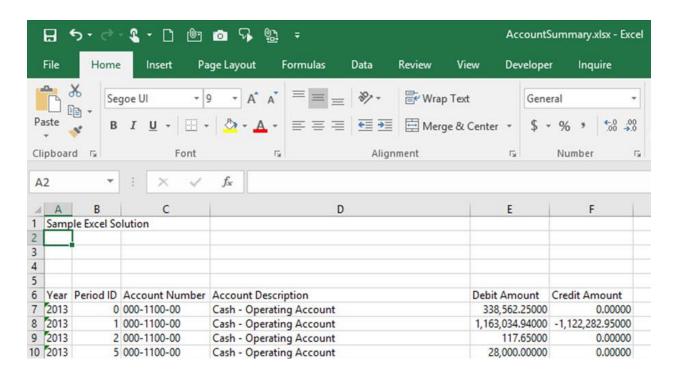

|   | Α             | В           | C                | D                            | E              | F               |
|---|---------------|-------------|------------------|------------------------------|----------------|-----------------|
| 1 | Year <b>▼</b> | Period ID 🕶 | Account Number 🔻 | Account Description          | Debit Amount 💌 | Credit Amount 🔻 |
| 2 | 2013          | 0           | 000-1100-00      | Cash - Operating Account     | 338562.25      | 0               |
| 3 | 2013          | 1           | 000-1100-00      | Cash - Operating Account     | 1163034.94     | -1122282.95     |
| 4 | 2013          | 2           | 000-1100-00      | Cash - Operating Account     | 117.65         | 0               |
| 5 | 2013          | 5           | 000-1100-00      | Cash - Operating Account     | 28000          | 0               |
| 6 | 2013          | 1           | 000-1110-00      | Cash - Payroll               | 178700.56      | -40545.33       |
| 7 | 2013          | 0           | 000-1110-00      | Cash - Payroll               | 925.44         | 0               |
| 8 | 2013          | 0           | 000-1120-00      | Cash - Flex Benefits Program | 345.32         | 0               |

2120

-2120

Cash - Flex Benefits Program

Petty Cash

9 2013

10 2013

1 000-1120-00

0 000-1130-00