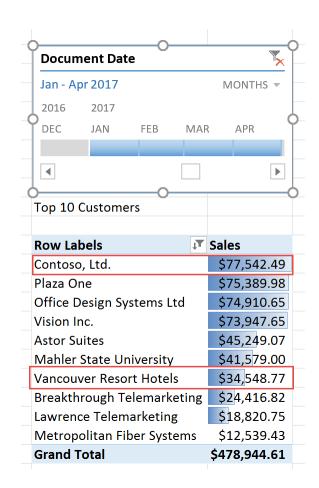

| Top 10 Customers        |                        |
|-------------------------|------------------------|
| Row Labels              | Sum of Document Amount |
| Plaza One               | \$159,211.89           |
| Mahler State University | \$94,697.45            |
| Vancouver Resort Hote   | ls \$93,235.36         |
| Lawrence Telemarketin   | g \$93,105.17          |
| Astor Suites            | \$91,846.69            |
| Contoso, Ltd.           | \$82,667.53            |
| Office Design Systems I | td \$74,910.65         |
| Vision Inc.             | \$73,947.65            |
| Breakthrough Telemark   | keting \$47,321.46     |
| Aaron Fitz Electrical   | \$25,171.60            |
| Grand Total             | \$836,115.45           |

| Value Field Settings         | ? | × |
|------------------------------|---|---|
| Source Name: Document Amount |   |   |
| <u>C</u> ustom Name: Sales   |   |   |

| Top 10 Customers          |    |              |
|---------------------------|----|--------------|
|                           |    |              |
| Row Labels                | ĮΨ | Sales        |
| Plaza One                 |    | \$159,211.89 |
| Mahler State University   |    | \$94,697.45  |
| Vancouver Resort Hotels   |    | \$93,235.36  |
| Lawrence Telemarketing    |    | \$93,105.17  |
| Astor Suites              |    | \$91,846.69  |
| Contoso, Ltd.             |    | \$82,667.53  |
| Office Design Systems Ltd |    | \$74,910.65  |
| Vision Inc.               |    | \$73,947.65  |
| Breakthrough Telemarketin | ng | \$47,321.46  |
| Aaron Fitz Electrical     |    | \$25,171.60  |
| Grand Total               |    | \$836,115.45 |

| Top 10 Customers           |              |
|----------------------------|--------------|
| Row Labels                 | Sales        |
| Plaza One                  | \$159,211.89 |
| Mahler State University    | \$94,697.45  |
| Vancouver Resort Hotels    | \$93,235.36  |
| Lawrence Telemarketing     | \$93,105.17  |
| Astor Suites               | \$91,846.69  |
| Contoso, Ltd.              | \$82,667.53  |
| Office Design Systems Ltd  | \$74,910.65  |
| Vision Inc.                | \$73,947.65  |
| Breakthrough Telemarketing | \$47,321.46  |
| Aaron Fitz Electrical      | \$25,171.60  |
| <b>Grand Total</b>         | \$836,115.45 |