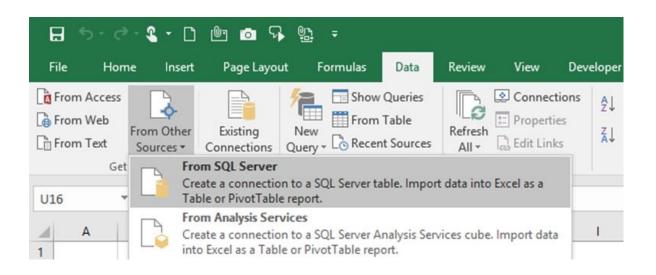

## Chapter 1: Getting Data from Dynamics GP 2016 to Excel 2016















































































## Chapter 2: The Ultimate GP to Excel Tool – Refreshable Excel Reports



| 84  |                         |                | rpt_project manager      |  |
|-----|-------------------------|----------------|--------------------------|--|
| 85  | Financial               |                |                          |  |
| 86  | Accounts Defaults       | Accounts       | rpt_accounting manager   |  |
| 87  |                         |                | rpt_bookkeeper           |  |
| 88  |                         |                | rpt_certified accountant |  |
| 89  |                         |                | rpt_materials manager    |  |
| 90  |                         |                | rpt_operations manager   |  |
| 91  |                         |