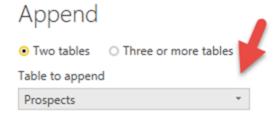

limiter



## Split Column by Delimiter

Specify the delimiter used to split the text column.

#### Select or enter delimiter



## Replace Values

Replace one value with another in the selected columns.

| Value To Find |  |
|---------------|--|
| null          |  |
| Replace With  |  |
|               |  |







| A <sup>B</sup> <sub>C</sub> Year | ▼ 1 <sup>2</sup> <sub>3</sub> Days Past Due | ¥    | <b>Ⅲ</b> NewColumn | 4114 |
|----------------------------------|---------------------------------------------|------|--------------------|------|
| 2013                             |                                             | 1285 | Table              | _    |
| 2013                             |                                             | 1298 | Table              |      |

Cancel





## Append







# Group By

Specify the columns to group by.



## Group By

Add aggregation

Specify the columns to group by.

# Group by Vendor ID Vendor Name Add grouping New column name Number of Open Documents.







Add aggregation















## **Chapter 14: Bonus Chapter**















| Account     | Description                | Amount           |
|-------------|----------------------------|------------------|
| 000-1100-00 | Cash - Operating Account   | \$<br>570,104.47 |
| 000-1101-00 | Cash in Bank - Canada      | \$<br>8,957.84   |
| 000-1190-00 | Cash Suspense              | \$<br>-          |
|             | Deferred Revenue / Expense | \$<br>266,259.75 |



| Account     | Description                | Amount           |
|-------------|----------------------------|