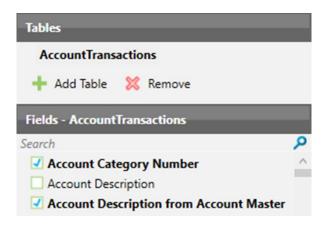

| 4  | Α                | В | С                   | D               | E              | F                                       |
|----|------------------|---|---------------------|-----------------|----------------|-----------------------------------------|
| 1  | Auto+Hide+Values |   | Title+Fit           | Value           | Lookup+Hide    |                                         |
| 2  |                  |   |                     |                 |                |                                         |
| 3  | 3                |   | Tables and Fields   | Filters         |                |                                         |
| 4  |                  |   | AccountTransactions |                 |                |                                         |
| 5  | Hide             |   | Voided              | No              |                |                                         |
| 6  | Option           |   | Open Year           | 2017            |                |                                         |
| 7  | Option           |   | History Year        | "               |                |                                         |
| 8  |                  |   |                     |                 |                |                                         |
| 9  | Hide             |   |                     | <b>Headers:</b> | Account Number | Account Description                     |
| 10 | Hide             |   |                     | Fields:         | Account Number | Account Description from Account Master |
| 11 | 1                |   |                     | Table           |                |                                         |

| 1  | В           | С                   | D              | E                               |
|----|-------------|---------------------|----------------|---------------------------------|
| 2  |             |                     |                |                                 |
| 3  |             | Tables and Fields   | Filters        |                                 |
| 4  |             | AccountTransactions |                |                                 |
| 6  | 5 Open Year |                     | 2017           |                                 |
| 7  |             | History Year        | *              |                                 |
| 8  |             |                     |                |                                 |
| 11 |             |                     | Account Number | Account Description 🔻           |
| 12 | 12          |                     | 000-1100-00    | Cash - Operating Account        |
| 13 |             |                     | 000-6400-00    | Life Insurance - Administration |
|    | < >         | Report +            |                |                                 |