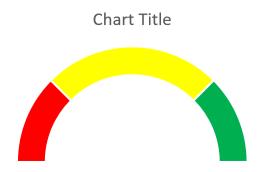

**Chart Title** 

| D    | E      | F              |  |
|------|--------|----------------|--|
|      |        |                |  |
|      |        |                |  |
|      |        |                |  |
|      | Actual | Meter Use Only |  |
| Cash |        |                |  |
|      |        |                |  |

|             | Actual     | Meter Use Only |
|-------------|------------|----------------|
| Cash        | (321,441)  | 8,321,441      |
|             |            |                |
|             |            |                |
| Meter Level | Difference |                |
| Red         | 1,000,000  | 1,000,000      |
| Yellow      | 3,000,000  | 2,000,000      |
| Green       | 4,000,000  | 1,000,000      |
|             |            | 4,000,000      |

#### **Chart Title**

**Chart Title** 

Financial Dashboard