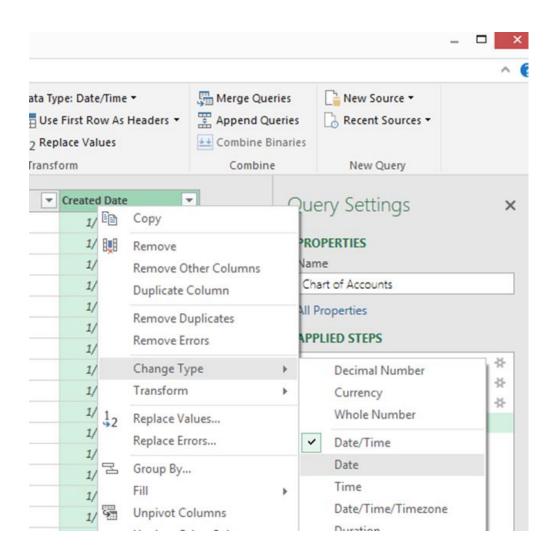

## Chapter 1: Getting Data from Dynamics GP 2016 to Excel 2016















































































## Chapter 2: The Ultimate GP to Excel Tool – Refreshable Excel Reports



| 84  |                         |                | rpt_project manager      |  |
|-----|-------------------------|----------------|--------------------------|--|
| 85  | Financial               |                |                          |  |
| 86  | Accounts Defaults       | Accounts       | rpt_accounting manager   |  |
| 87  |                         |                | rpt_bookkeeper           |  |
| 88  |                         |                | rpt_certified accountant |  |
| 89  |                         |                | rpt_materials manager    |  |
| 90  |                         |                | rpt_operations manager   |  |
| 91  |