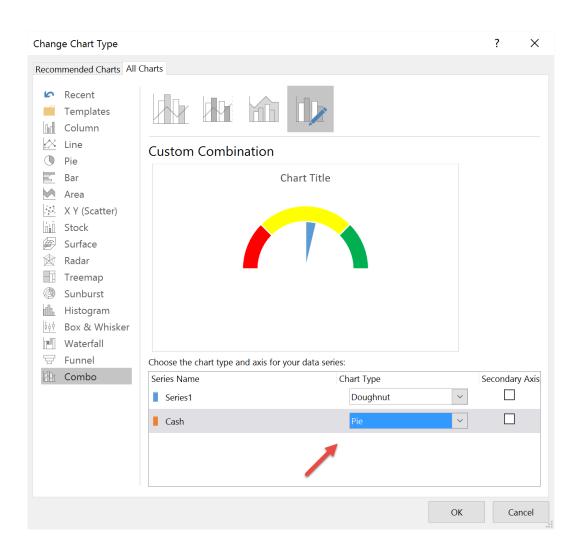

**Chart Title** 

| D    | E      | F              |  |
|------|--------|----------------|--|
|      |        |                |  |
|      |        |                |  |
|      |        |                |  |
|      | Actual | Meter Use Only |  |
| Cash |        |                |  |
|      |        |                |  |

|             | Actual     | Meter Use Only |
|-------------|------------|----------------|
| Cash        | (321,441)  | 8,321,441      |
|             |            |                |
|             |            |                |
| Meter Level | Difference |                |
| Red         | 1,000,000  | 1,000,000      |
| Yellow      | 3,000,000  | 2,000,000      |
| Green       | 4,000,000  | 1,000,000      |
|             |            | 4,000,000      |

#### **Chart Title**

**Chart Title** 

Financial Dashboard