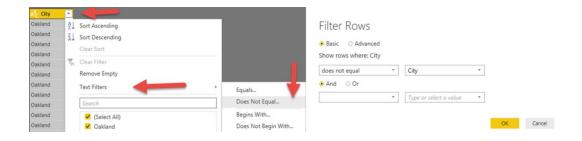

| Microsoft Office Trusted Location                                                                                                                         | ?            | ×   |  |  |  |  |  |  |
|-----------------------------------------------------------------------------------------------------------------------------------------------------------|--------------|-----|--|--|--|--|--|--|
| Warning: This location will be treated as a trusted source for opening files. If you change or add a location, make sure that the new location is secure. |              |     |  |  |  |  |  |  |
| <u>P</u> ath:                                                                                                                                             |              |     |  |  |  |  |  |  |
| C:\GP2016XL                                                                                                                                               |              |     |  |  |  |  |  |  |
|                                                                                                                                                           |              |     |  |  |  |  |  |  |
|                                                                                                                                                           | <u>B</u> row | se  |  |  |  |  |  |  |
| Subfolders of this location are also trusted                                                                                                              |              |     |  |  |  |  |  |  |
| Description:                                                                                                                                              |              |     |  |  |  |  |  |  |
|                                                                                                                                                           |              |     |  |  |  |  |  |  |
|                                                                                                                                                           |              |     |  |  |  |  |  |  |
| Date and Time Created: 7/17/2016 4:31 PM                                                                                                                  |              |     |  |  |  |  |  |  |
| OK                                                                                                                                                        | Can          | cel |  |  |  |  |  |  |