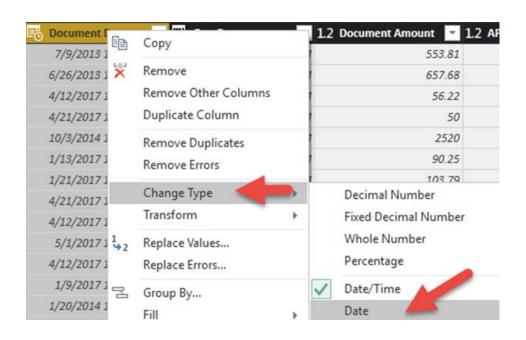

n



## Get Data



## **Chapter 10: Creating Power BI Visuals**































1.32M
Current Balance

Accounts Payable

1,319,983.11











































## **Chapter 11: Using the Power BI Service**







































☐ Ask a question about your data



















## **Chapter 12: Sharing and Refreshing Data and Dashboards in Power Bl**





























# AppSource

Power BI

### Apps

## My organization



## MailChimp

By Microsoft Power BI

Quickly identify trends within your campaigns, reports, and individual subscribers

Get it now











## **Chapter 13: Using the Power Query Editor**

















## Replace Values

Replace one value with another in the selected columns.



▶ Advanced options















# Merge Columns

Choose how to merge the selected columns.



## Merge Columns

Choose how to merge the selected columns.





## Merge Columns

Choose how to merge the selected columns.









## Split Column by Delimiter

Specify the delimiter used to split the text column.

#### Select or enter delimiter



## Split Column by Delimiter

Specify the delimiter used to split the text column.

#### Select or enter delimiter



## Replace Values

Replace one value with another in the selected columns.

| Value To Find |  |
|---------------|--|
| null          |  |
| Replace With  |  |
|               |  |







| A <sup>B</sup> <sub>C</sub> Year | ▼ 1 <sup>2</sup> <sub>3</sub> Days Past Due | ¥    | <b>Ⅲ</b> NewColumn | 4114 |
|----------------------------------|------------------