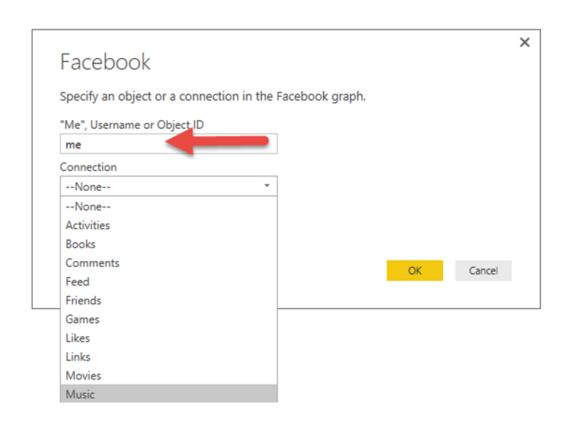

| 8/20/2013 1 |
| 000000000000000015 | ACETRAVE0001 | A Travel Company | Invoice       | 1001            | MEALS/ENT-SERVICE              | 7/9/2013 1  |
| 00000000000000014  | ACETRAVE0001 | A Travel Company | Invoice       | 1000            | MEALS/ENT-SERVICE              | 6/26/2013 1 |
| 00000000000000512  | AMERICAN0001 | AmericaCharge    | Invoice       | CREDIT CARD     | ATTRACTI00001 0000000000000511 | 4/12/2017 1 |
| <                  |              |                  |               |                 |                                | >           |

Load Edit Cancel





#### Access this Dataset via OData

Create a spreadsheet in Microsoft Excel to analyze or visualize this dataset. By using an OData link, the data will be refreshable.



Done

X



#### Get Data







## https://graph.facebook.com/v2.2/me/music

| name             | category      | id              | object_link | created_time             |
|------------------|---------------|-----------------|-------------|--------------------------|
| Allen Herman     | Musician/Band | 104737862930320 | Record      | 2014-05-14T11:21:44+0000 |
| JennieGirl Music | Record Label  | 185141738210910 | Record      | 2014-05-14T11:21:30+0000 |
| Jennie Walker    | Musician/Band | 183139575401    | Record      | 2009-04-17T21:53:23+0000 |
| Harry Connick Jr | Musician/Band | 41043175538     | Record      | 2009-07-25T00:02:42+0000 |



□ ×



×

## Publish to Power BI

#### Select a destination



## Get Data



## **Chapter 10: Creating Power BI Visuals**































1.32M
Current Bala