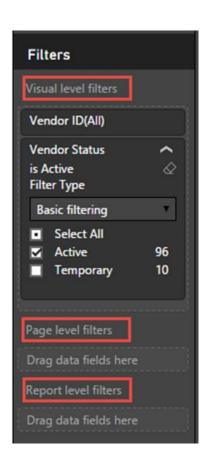

be refreshable.



Done

X



#### Get Data







## https://graph.facebook.com/v2.2/me/music

| name             | category      | id              | object_link | created_time             |
|------------------|---------------|-----------------|-------------|--------------------------|
| Allen Herman     | Musician/Band | 104737862930320 | Record      | 2014-05-14T11:21:44+0000 |
| JennieGirl Music | Record Label  | 185141738210910 | Record      | 2014-05-14T11:21:30+0000 |
| Jennie Walker    | Musician/Band | 183139575401    | Record      | 2009-04-17T21:53:23+0000 |
| Harry Connick Jr | Musician/Band | 41043175538     | Record      | 2009-07-25T00:02:42+0000 |



□ ×



×

## Publish to Power BI

#### Select a destination



## Get Data



## **Chapter 10: Creating Power BI Visuals**































1.32M
Current Balance

Accounts Payable

1,319,983.11











































## **Chapter 11: Using the Power BI Service**







































☐ Ask a question about your data



















## **Chapter 12: Sharing and Refreshing Data and Dashboards in Power Bl**





























# AppSource

Power BI

### Apps

## My organization



## MailChimp

By Microsoft Power BI

Quickly identify trends within your campaigns, reports, and individual subscribers

Get it now











## **Chapter 13: Using the Power Query Editor**

















## Replace Values

Replace one value with another in the selected columns.



▶ Advanced options















# Merge Columns

Choose how to merge the selected columns.