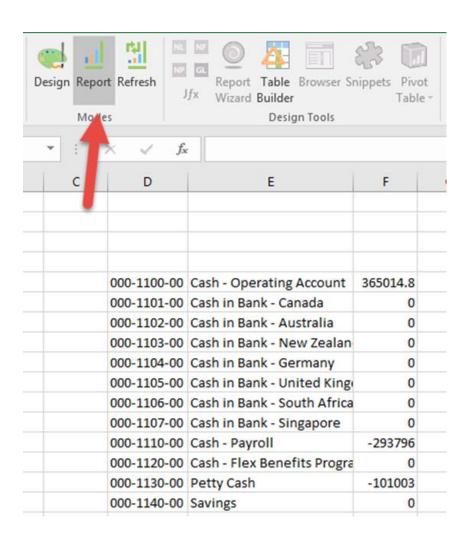

|   | Α             | В           | C                | D                            | E              | F               |
|---|---------------|-------------|------------------|------------------------------|----------------|-----------------|
| 1 | Year <b>▼</b> | Period ID 🕶 | Account Number 🔻 | Account Description          | Debit Amount 💌 | Credit Amount 🔻 |
| 2 | 2013          | 0           | 000-1100-00      | Cash - Operating Account     | 338562.25      | 0               |
| 3 | 2013          | 1           | 000-1100-00      | Cash - Operating Account     | 1163034.94     | -1122282.95     |
| 4 | 2013          | 2           | 000-1100-00      | Cash - Operating Account     | 117.65         | 0               |
| 5 | 2013          | 5           | 000-1100-00      | Cash - Operating Account     | 28000          | 0               |
| 6 | 2013          | 1           | 000-1110-00      | Cash - Payroll               | 178700.56      | -40545.33       |
| 7 | 2013          | 0           | 000-1110-00      | Cash - Payroll               | 925.44         | 0               |
| 8 | 2013          | 0           | 000-1120-00      | Cash - Flex Benefits Program | 345.32         | 0               |

2120

-2120

Cash - Flex Benefits Program

Petty Cash

9 2013

10 2013

1 000-1120-00

0 000-1130-00