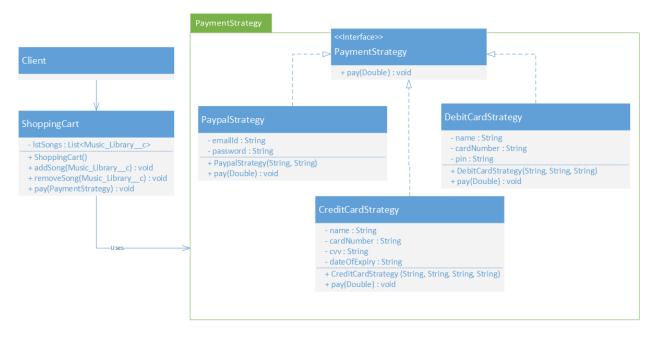

## **Chapter 4: Behavioral Patterns**

| sic Library        |                 |
|--------------------|-----------------|
| price              | Currency(16, 2) |
| Album              | Text(255)       |
| Created By         | Lookup(User)    |
| is Public          | Checkbox        |
| Last Modified By   | Lookup(User)    |
| Music Library Name | Auto Number     |
| Owner              | Lookup(User+1)  |
| Title              | Text(255)       |