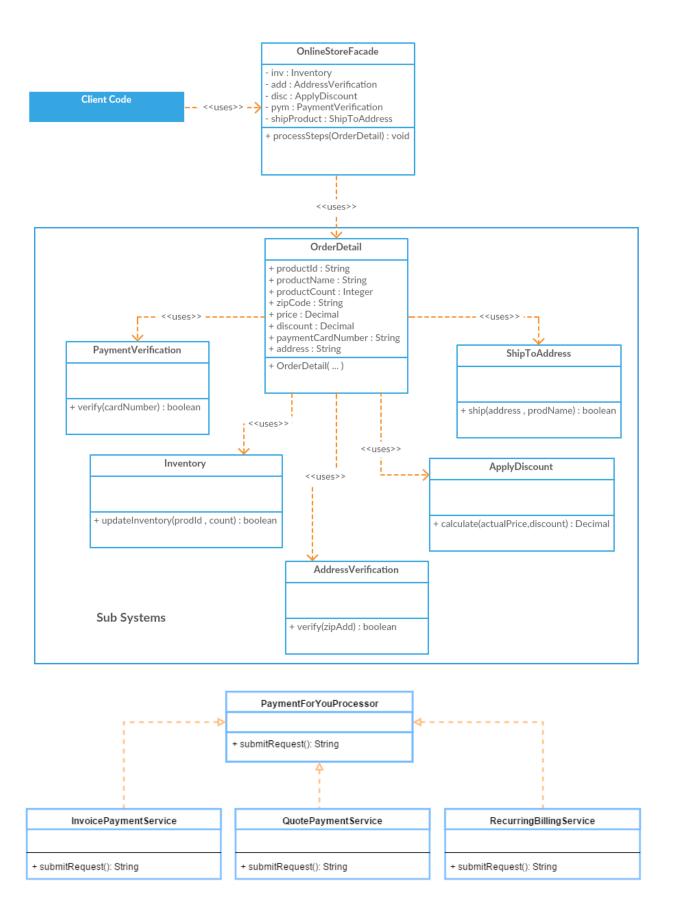

## Chapter 1: An Introduction to Apex Design Pattern



# **Creational Patterns**

- 1. Abstract Factory
- 2. Builder
- 3. Factory Method
- 4. Prototype
- 5. Singleton

#### **Structural Patterns**

- 1. Adapter
- 2. Bridge
- 3. Composite
- 4. Decorator
- 5. Facade
- 6. Flyweight
- 7. Proxy

#### **Behavioral Patterns**

- 1. Chain of Responsibility
- 2. Command
- 3. Interpreter
- 4. Iterator
- 5. Mediator
- 6. Memento
- 7. Observer
- 8. State
- 9. Strategy
- 10. Template Method
- 11. Visitor

Gang of Four (GoF) Design Patterns







High Cohesion

**Chapter 2: Creational Patterns** 



























**Chapter 3: Structural Patterns** 



























| Name                            | Product Code | Tax Rate | Tax Type            | Total Tax | Vendor Name | Shipping Address               | Vendor Phone | Vendor Email      |
|---------------------------------|--------------|----------|---------------------|-----------|-------------|--------------------------------|--------------|-------------------|
| GenWatt Diesel 200kW            | GC1040       | 1.5      | Entertainment Tax 🥝 | \$ 300.00 | XYZ Corp    | A-34 Oakwood ave., Santa Clara | 345-435-2345 | sales@abccopr.com |
| GenWatt Diesel 10kW             | GC1020       | 0.5      | Luxury Tax 🕜        | \$ 150.00 | ABC Corp    | 123 Park street, Mount View    | 345-435-2345 | sales@abccopr.com |
| Installation: Industrial - High | IN7080       | 2        | Se