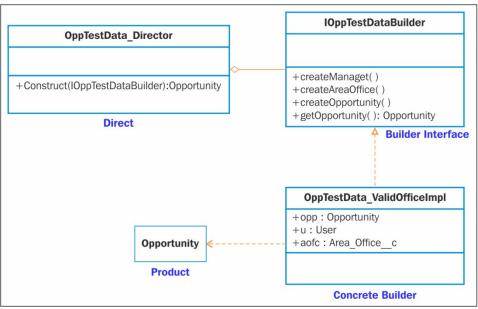

## Chapter 1: An Introduction to Apex Design Pattern



# **Creational Patterns**

- 1. Abstract Factory
- 2. Builder
- 3. Factory Method
- 4. Prototype
- 5. Singleton

#### **Structural Patterns**

- 1. Adapter
- 2. Bridge
- 3. Composite
- 4. Decorator
- 5. Facade
- 6. Flyweight
- 7. Proxy

#### **Behavioral Patterns**

- 1. Chain of Responsibility
- 2. Command
- 3. Interpreter
- 4. Iterator
- 5. Mediator
- 6. Memento
- 7. Observer
- 8. State
- 9. Strategy
- 10. Template Method
- 11. Visitor

Gang of Four (GoF) Design Patterns







High Cohesion

**Chapter 2: Creational Patterns** 



























**Chapter 3: Structural Patterns** 



























| Name                            | Product Code | Tax Rate | Tax Type            | Total Tax | Vendor Name | Shipping Address               | Vendor Phone | Vendor Email      |
|---------------------------------|--------------|----------|---------------------|-----------|-------------|--------------------------------|--------------|-------------------|
| GenWatt Diesel 200kW            | GC1040       | 1.5      | Entertainment Tax 🥝 | \$ 300.00 | XYZ Corp    | A-34 Oakwood ave., Santa Clara | 345-435-2345 | sales@abccopr.com |
| GenWatt Diesel 10kW             | GC1020       | 0.5      | Luxury Tax 🕜        | \$ 150.00 | ABC Corp    | 123 Park street, Mount View    | 345-435-2345 | sales@abccopr.com |
| Installation: Ind