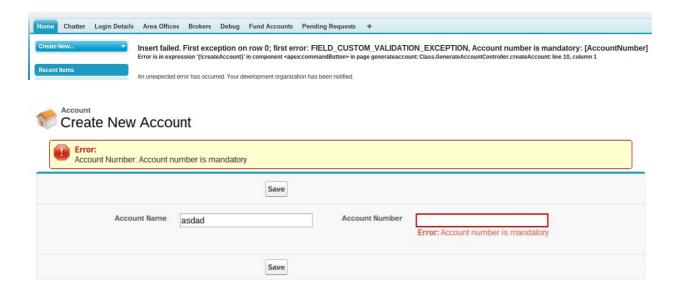

**Chapter 6: Anti-patterns and Best Practices** 

You cannot set a hierarchy field Account Circular dependency to point to itself or a child record. Either edit one of the child records to not refer to this record, or do not set the field on this record.