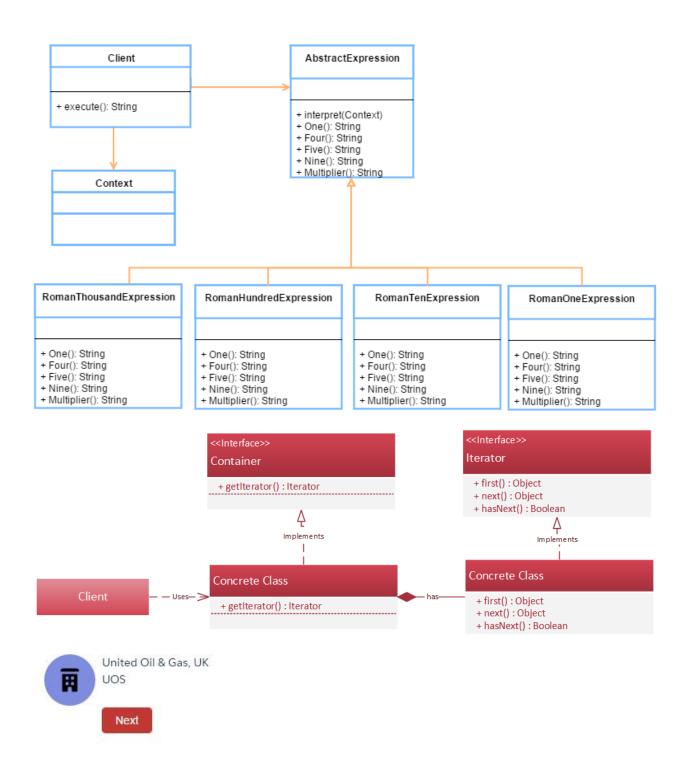

| GC3060       | 0.5      | Luxury Tax 🕜        | \$ 150.00 | ABC Corp    | 123 Park street, Mount View    | 345-435-2345 | sales@abccopr.com |
| GenWatt Diesel 1000kW           | GC1060       | 2        | Service Tax 🕜       | \$ 200.00 | ABC Corp    | 123 Park street, Mount View    | 345-435-2345 | sales@abccopr.com |
| SLA: Bronze                     | SL9020       | 1.5      | Entertainment Tax 🕜 | \$ 300.00 | XYZ Corp    | A-34 Oakwood ave., Santa Clara | 345-435-2345 | sales@abccopr.com |

### ProductWrapper

String Name
String ProductCode
Decimal SalesPrice
Decimal TaxRate
String TaxType
String TaxDetails
Decimal TotalTax
String VendorName
String VendorShippingAddress
String VendorContactPhone
String VendorContactEmail





## **Chapter 4: Behavioral Patterns**

























| sic Library        |                 |
|--------------------|-----------------|
| price              | Currency(16, 2) |
| Album              | Text(255)       |
| Created By         | Lookup(User)    |
| is Public          | Checkbox        |
| Last Modified By   | Lookup(User)    |
| Music Library Name | Auto Number     |
| Owner              | Lookup(User+1)  |
| Title              | Text(255)       |



**Chapter 5: Handling Concurrency in Apex** 





| Fund Account      | <b></b>         |  |  |
|-------------------|-----------------|--|--|
| Available Fund    | Currency(18, 0) |  |  |
| Created By        | Lookup(User)    |  |  |
| Fund Account Name | Text(80)        |  |  |
| Last Modified By  | Lookup(User)    |  |  |
| Owner             | Lookup(User+1)  |  |  |