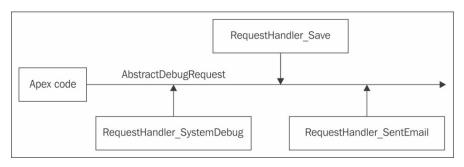

#### **Behavioral Patterns**

- 1. Chain of Responsibility
- 2. Command
- 3. Interpreter
- 4. Iterator
- 5. Mediator
- 6. Memento
- 7. Observer
- 8. State
- 9. Strategy
- 10. Template Method
- 11. Visitor