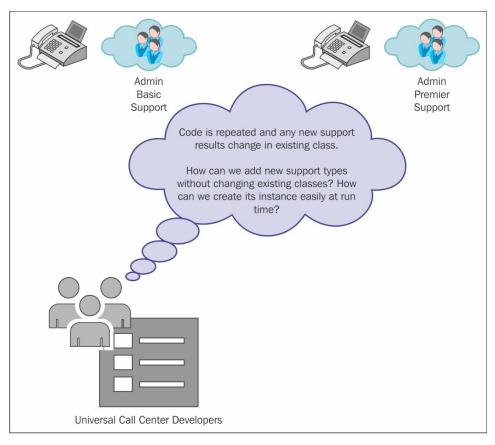

# **Creational Patterns**

- 1. Abstract Factory
- 2. Builder
- 3. Factory Method
- 4. Prototype
- 5. Singleton