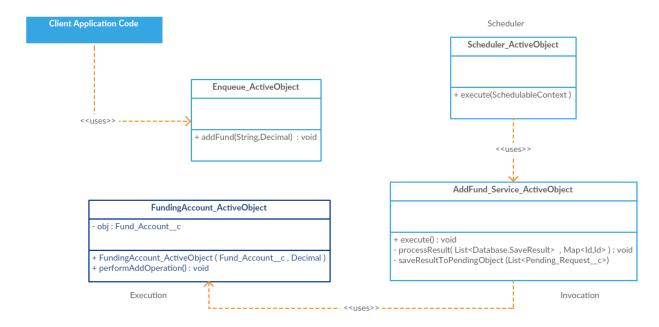

**Chapter 5: Handling Concurrency in Apex** 

| Fund Account      | <b></b>         |  |  |
|-------------------|-----------------|--|--|
| Available Fund    | Currency(18, 0) |  |  |
| Created By        | Lookup(User)    |  |  |
| Fund Account Name | Text(80)        |  |  |
| Last Modified By  | Lookup(User)    |  |  |
| Owner             | Lookup(User+1)  |  |  |