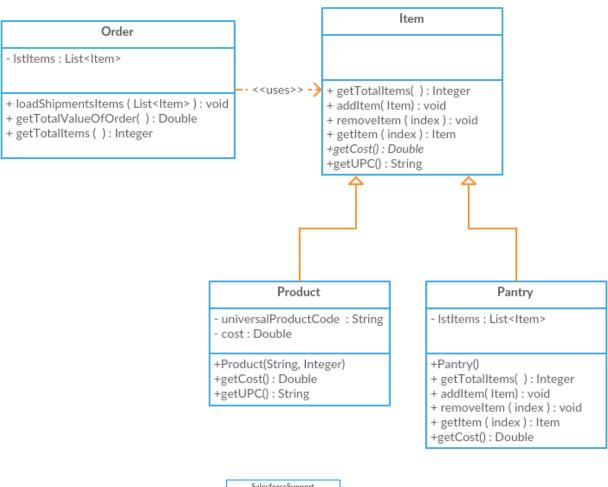

Gang of Four (GoF) Design Patterns

High Cohesion

**Chapter 2: Creational Patterns** 

**Chapter 3: Structural Patterns** 

| Name                            | Product Code | Tax Rate | Tax Type            | Total Tax | Vendor Name | Shipping Address               | Vendor Phone | Vendor Email      |
|---------------------------------|--------------|----------|---------------------|-----------|-------------|--------------------------------|--------------|-------------------|
| GenWatt Diesel 200kW            | GC1040       | 1.5      | Entertainment Tax 🥝 | \$ 300.00 | XYZ Corp    | A-34 Oakwood ave., Santa Clara | 345-435-2345 | sales@abccopr.com |
| GenWatt Diesel 10kW             | GC1020       | 0.5      | Luxury Tax 🕜        | \$ 150.00 | ABC Corp    | 123 Park street, Mount View    | 345-435-2345 | sales@abccopr.com |
| Installation: Industrial - High | IN7080       | 2        | Service Tax 🕜       | \$ 200.00 | ABC Corp    | 123 Park street, Mount View    | 345-435-2345 | sales@abccopr.com |
| SLA: Silver                     | SL9040       | 1.5      | Entertainment Tax 🥝 | \$ 300.00 | XYZ Corp    | A-34 Oakwood ave., Santa Clara | 345-435-2345 | sales@abccopr.com |
| GenWatt Propane 500kW           | GC3040       | 0.5      | Luxury Tax 🕜        | \$ 150.00 | ABC Corp    | 123 Park street, Mount View    | 345-435-2345 | sales@abccopr.com |
| SLA: Platinum                   | SL9080       | 2        | Service Tax 🕜       | \$ 200.00 | ABC Corp    | 123 Park street, Mount View    | 345-435-2345 | sales@abccopr.com |
| GenWatt Propane 100kW           | GC3020       | 1.5      | Entertainment Tax 🕜 | \$ 300.00 | XYZ Corp    | A-34 Oakwood ave., Santa Clara | 345-435-2345 | sales@abccopr.com |
| GenWatt Propane 1500kW          | GC3060       | 0.5      | Luxury Tax 🕜        | \$ 150.00 | ABC Corp    | 123 Park street, Mount View    | 345-435-2345 | sales@abccopr.com |
| GenWatt Diesel 1000kW           | GC1060       | 2        | Service Tax 🕜       | \$ 200.00 | ABC Corp    | 123 Park street, Mount View    | 345-435-2345 | sales@abccopr.com |
| SLA: Bronze                     | SL9020       | 1.5      | Entertainment Tax 🕜 | \$ 300.00 | XYZ Corp    | A-34 Oakwood ave., Santa Clara | 345-435-2345 | sales@abccopr.com |

### ProductWrapper

String Name
String ProductCode
Decimal SalesPrice
Decimal TaxRate
String TaxType
String TaxDetails
Decimal TotalTax
String VendorName
String VendorShippingAddress
String VendorContactPhone
String VendorContactEmail