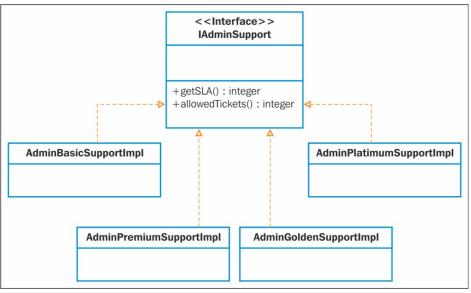

# **Creational Patterns**

- 1. Abstract Factory
- 2. Builder
- 3. Factory Method
- 4. Prototype
- 5. Singleton