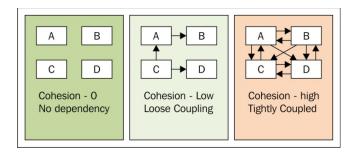

Gang of Four (GoF) Design Patterns

High Cohesion

**Chapter 2: Creational Patterns** 

**Chapter 3: Structural Patterns** 

| Name                            | Product Code | Tax Rate | Tax Type            | Total Tax | Vendor Name | Shipping Address               | Vendor Phone | Vendor Email      |
|---------------------------------|--------------|----------|---------------------|-----------|-------------|--------------------------------|--------------|-------------------|
| GenWatt Diesel 200kW            | GC1040       | 1.5      | Entertainment Tax 🥝 | \$ 300.00 | XYZ Corp    | A-34 Oakwood ave., Santa Clara | 345-435-2345 | sales@abccopr.com |
| GenWatt Diesel 10kW             | GC1020       | 0.5      | Luxury Tax 🕜        | \$ 150.00 | ABC Corp    | 123 Park street, Mount View    | 345-435-2345 | sales@abccopr.com |
| Installation: Industrial - High | IN7080       | 2        | Service Tax 🕜       | \$ 200.00 | ABC Corp    | 123 Park street, Mount View    | 345-435-2345 | sales@abccopr.com |
| SLA: Silver                     | SL9040       | 1.5      | Entertainment Tax 🥝 | \$ 300.00 | XYZ Corp    | A-34 Oakwood ave., Santa Clara | 345-435-2345 | sales@abccopr.com |
| GenWatt Propane 500kW           | GC3040       | 0.5      | Luxury Tax 🕜        | \$ 150.00 | ABC Corp    | 123 Park street, Mount View    | 345-435-2345 | sales@abccopr.com |
| SLA: Platinum                   | SL9080       | 2        | Service Tax 🕜       | \$ 200.00 | ABC Corp    | 123 Park street, Mount View    | 345-435-2345 | sales@abccopr.com |
| GenWatt Propane 100kW           | GC3020       | 1.5      | Entertainment Tax 🕜 | \$ 300.00 | XYZ Corp    | A-34 Oakwood ave., Santa Clara | 345-435-2345 | sales@abccopr.com |
| GenWatt Propane 1500kW          | GC3060       | 0.5      | Luxury Tax 🕜        | \$ 150.00 | ABC Corp    | 123 Park street, Mount View    | 345-435-2345 | sales@abccopr.com |
| GenWatt Diesel 1000kW           | GC1060       | 2        | Service Tax 🕜       | \$ 200.00 | ABC Corp    | 123 Park street, Mount View    | 345-435-2345 | sales@abccopr.com |
| SLA: Bronze                     | SL9020       | 1.5      | Entertainment Tax 🕜 | \$ 300.00 | XYZ Corp    | A-34 Oakwood ave., Santa Clara | 345-435-2345 | sales@abccopr.com |