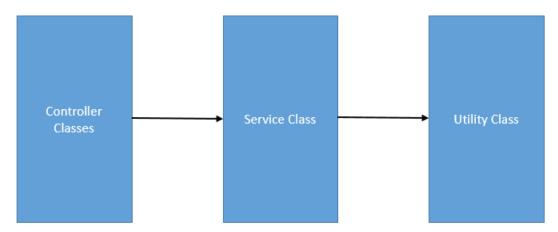

Save Cancel

Account Detail

Fig a: Circular Dependency between layers

Fig b: No Circular Dependency between layers