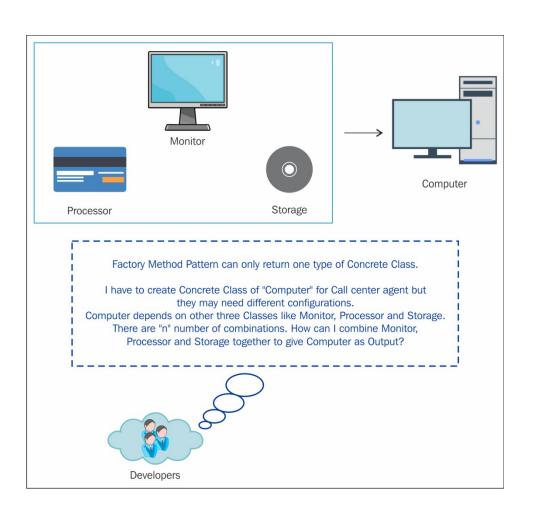

# **Creational Patterns**

- 1. Abstract Factory
- 2. Builder
- 3. Factory Method
- 4. Prototype
- 5. Singleton