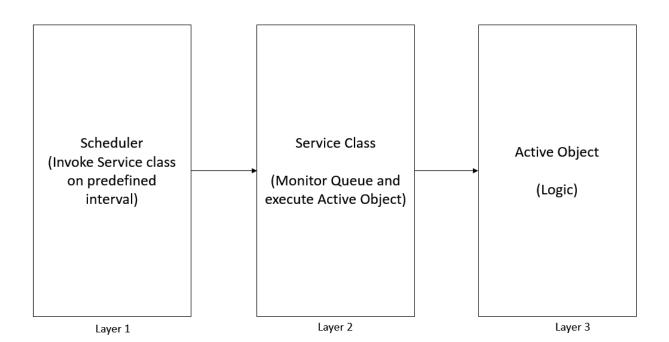

**Chapter 5: Handling Concurrency in Apex** 

| Fund Account      | <b></b>         |  |  |
|-------------------|-----------------|--|--|
| Available Fund    | Currency(18, 0) |  |  |
| Created By        | Lookup(User)    |  |  |
| Fund Account Name | Text(80)        |  |  |
| Last Modified By  | Lookup(User)    |  |  |
| Owner             | Lookup(User+1)  |  |  |