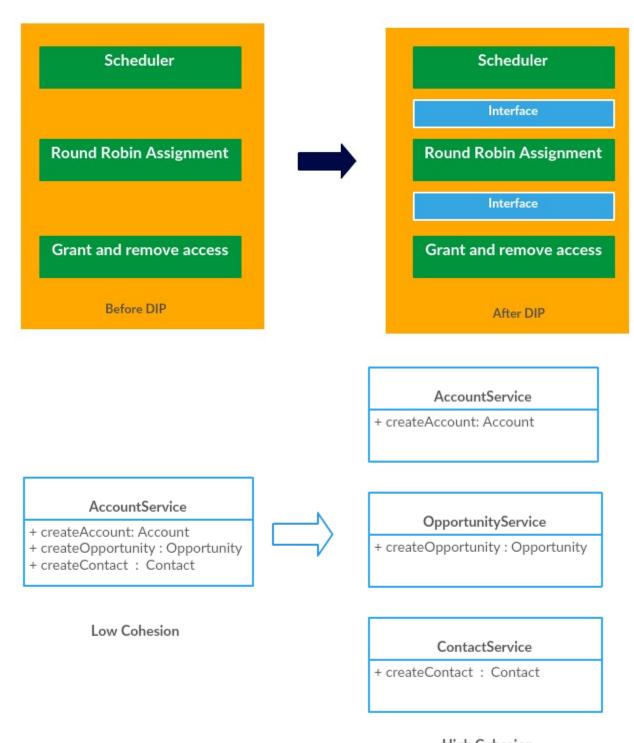

Gang of Four (GoF) Design Patterns

High Cohesion

**Chapter 2: Creational Patterns** 

**Chapter 3: Structural Patterns** 

| Name                            | Product Code | Tax Rate | Tax Type            | Total Tax | Vendor Name | Shipping Address               | Vendor Phone | Vendor Email      |
|---------------------------------|--------------|----------|---------------------|-----------|-------------|--------------------------------|--------------|-------------------|
| GenWatt Diesel 200kW            | GC1040       | 1.5      | Entertainment Tax 🥝 | \$ 300.00 | XYZ Corp    | A-34 Oakwood ave., Santa Clara | 345-435-2345 | sales@abccopr.com |
| GenWatt Diesel 10kW             | GC1020       | 0.5      | Luxury Tax 🕜        | \$ 150.00 | ABC Corp    | 123 Park street, Mount View    | 345-435-2345 | sales@abccopr.com |
| Installation: Industrial - High | IN7080       | 2        | Service Tax 🕜       | \$ 200.00 | ABC Corp    | 123 Park street, Mount View    | 345-435-2345 | sales@abccopr.com |
| SLA: Silver                     | SL9040       | 1.5      | Entertainment Tax 🥝 | \$ 300.00 | XYZ Corp    | A-34 Oakwood ave., Santa Clara | 345-435-2345 | sales@abccopr.com |
| GenWatt Propane 500kW           | GC3040       | 0.5      | Luxury Tax 🕜        | \$ 150.00 | ABC Corp    | 123 Park street, Mount View    | 345-435-2345 | sales@abccopr.com |
| SLA: Platinum                   | SL9080       | 2        | Service Tax 🕜       | \$ 200.00 | ABC Corp    | 123 Park street, Mount View    | 345-435-2345 | sales@abccopr.com |
| GenWatt Propane 100kW           | GC3020       | 1.5      | Entertainment Tax 🕜 | \$ 300.00 | XYZ Corp    | A-34 Oakwood ave., Santa Clara | 345-435-2345 | sales@abccopr.com |
| GenWatt Propane 1500kW          | GC3060       | 0.5      | Luxury Tax 🕜        | \$ 150.00 | ABC Corp    | 123 Park street, Mount View    | 345-435-2345 | sales@abccopr.com |
| GenWatt Diesel 1000kW           | GC1060       | 2        | Service Tax 🕜       | \$ 200.00 | ABC Corp    | 123 Park street, Mount View    | 345-435-2345 | sales@abccopr.com |
| SLA: Bronze                     | SL9020       | 1.5      | Entertainment Tax 🕜 | \$ 300.00 | XYZ Corp    | A-34 Oakwood ave., Santa Clara | 345-435-2345 | sales@abccopr.com |