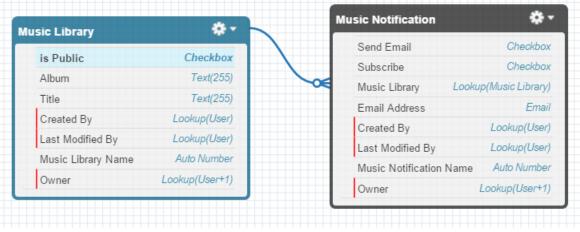

## **Chapter 4: Behavioral Patterns**

| sic Library        |                 |
|--------------------|-----------------|
| price              | Currency(16, 2) |
| Album              | Text(255)       |
| Created By         | Lookup(User)    |
| is Public          | Checkbox        |
| Last Modified By   | Lookup(User)    |
| Music Library Name | Auto Number     |
| Owner              | Lookup(User+1)  |
| Title              | Text(255)       |