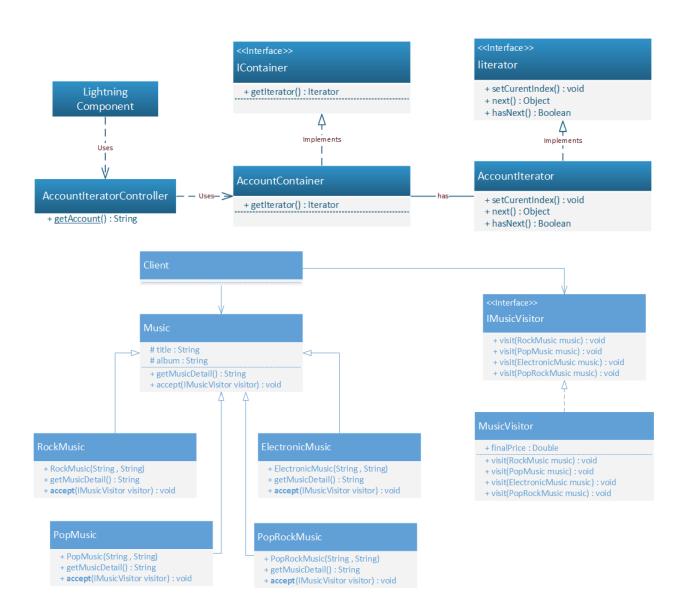

| GC3060       | 0.5      | Luxury Tax 🕜        | \$ 150.00 | ABC Corp    | 123 Park street, Mount View    | 345-435-2345 | sales@abccopr.com |
| GenWatt Diesel 1000kW           | GC1060       | 2        | Service Tax 🕜       | \$ 200.00 | ABC Corp    | 123 Park street, Mount View    | 345-435-2345 | sales@abccopr.com |
| SLA: Bronze                     | SL9020       | 1.5      | Entertainment Tax 🕜 | \$ 300.00 | XYZ Corp    | A-34 Oakwood ave., Santa Clara | 345-435-2345 | sales@abccopr.com |

### ProductWrapper

String Name
String ProductCode
Decimal SalesPrice
Decimal TaxRate
String TaxType
String TaxDetails
Decimal TotalTax
String VendorName
String VendorShippingAddress
String VendorContactPhone
String VendorContactEmail





## **Chapter 4: Behavioral Patterns**

























| sic Library        |                 |
|--------------------|-----------------|
| price              | Currency(16, 2) |
| Album              | Text(255)       |
| Created By         | Lookup(User)    |
| is Public          | Checkbox        |
| Last Modified By   | Lookup(User)    |
| Music Library Name | Auto Number     |
| Owner              | Lookup(User+1)  |
| Title              | Text(255)       |



**Chapter 5: Handling Concurrency in Apex** 





| Fund Account      | <b></b>         |  |  |
|-------------------|-----------------|--|--|
| Available Fund    | Currency(18, 0) |  |  |
| Created By        | Lookup(User)    |  |  |
| Fund Account Name | Text(80)        |  |  |
| Last Modified By  | Lookup(User)    |  |  |
| Owner             | Lookup(User+1)  |  |  |