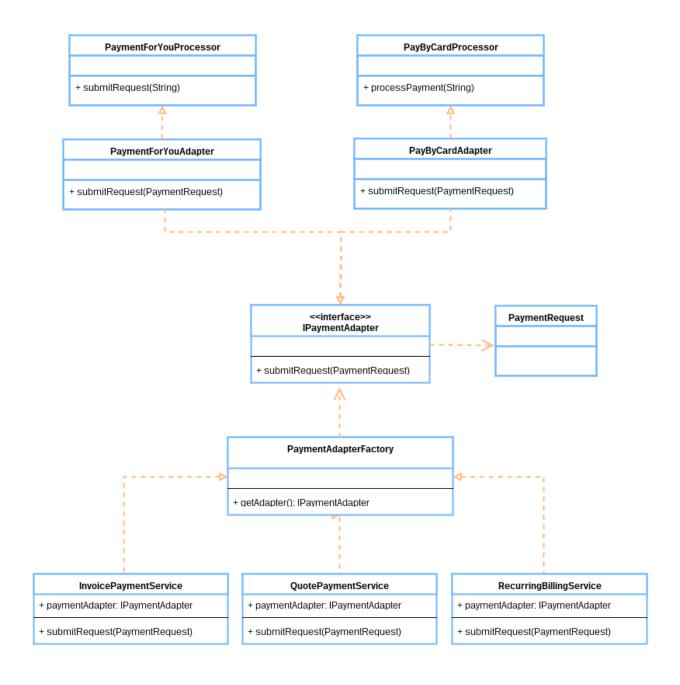

## Chapter 1: An Introduction to Apex Design Pattern



# **Creational Patterns**

- 1. Abstract Factory
- 2. Builder
- 3. Factory Method
- 4. Prototype
- 5. Singleton

#### **Structural Patterns**

- 1. Adapter
- 2. Bridge
- 3. Composite
- 4. Decorator
- 5. Facade
- 6. Flyweight
- 7. Proxy

#### **Behavioral Patterns**

- 1. Chain of Responsibility
- 2. Command
- 3. Interpreter
- 4. Iterator
- 5. Mediator
- 6. Memento
- 7. Observer
- 8. State
- 9. Strategy
- 10. Template Method
- 11. Visitor

Gang of Four (GoF) Design Patterns







High Cohesion

**Chapter 2: Creational Patterns** 



























**Chapter 3: Structural Patterns** 



























| Name                            | Product Code | Tax Rate | Tax Type            | Total Tax | Vendor Name | Shipping Address               | Vendor Phone | Vendor Email      |
|---------------------------------|--------------|----------|---------------------|-----------|-------------|--------------------------------|--------------|-------------------|
| GenWatt Diesel 200kW            | GC1040       | 1.5      | Entertainment Tax 🥝 | \$ 300.00 | XYZ Corp    | A-34 Oakwood ave., Santa Clara | 345-435-2345 | sales@abccopr.com |
| GenWatt Diesel 10kW             | GC1020       | 0.5      | Luxury Tax 🕜        | \$ 150.00 | ABC Corp    | 123 Park street, Mount View    | 345-435-2345 | sales@abccopr.com |
| Installation: Industrial - High | IN7080       | 2        | Servic