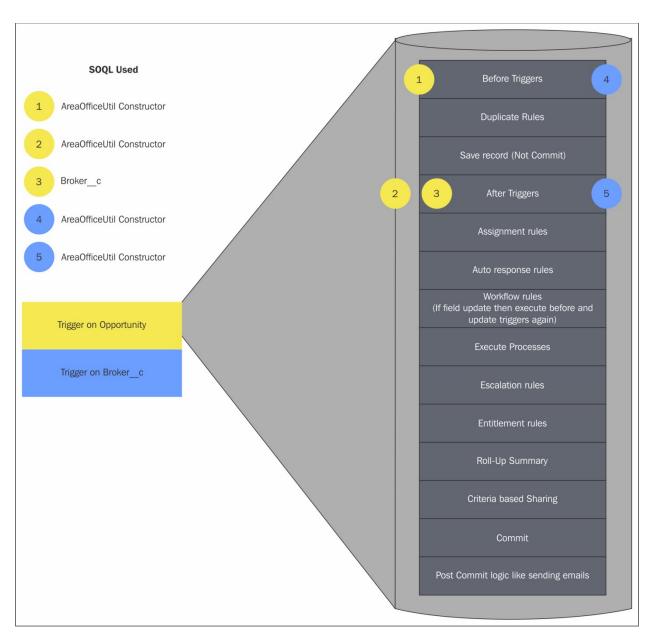

**Chapter 5: Handling Concurrency in Apex** 

| Fund Account      | <b></b>         |  |  |
|-------------------|-----------------|--|--|
| Available Fund    | Currency(18, 0) |  |  |
| Created By        | Lookup(User)    |  |  |
| Fund Account Name | Text(80)        |  |  |
| Last Modified By  | Lookup(User)    |  |  |
| Owner             | Lookup(User+1)  |  |  |