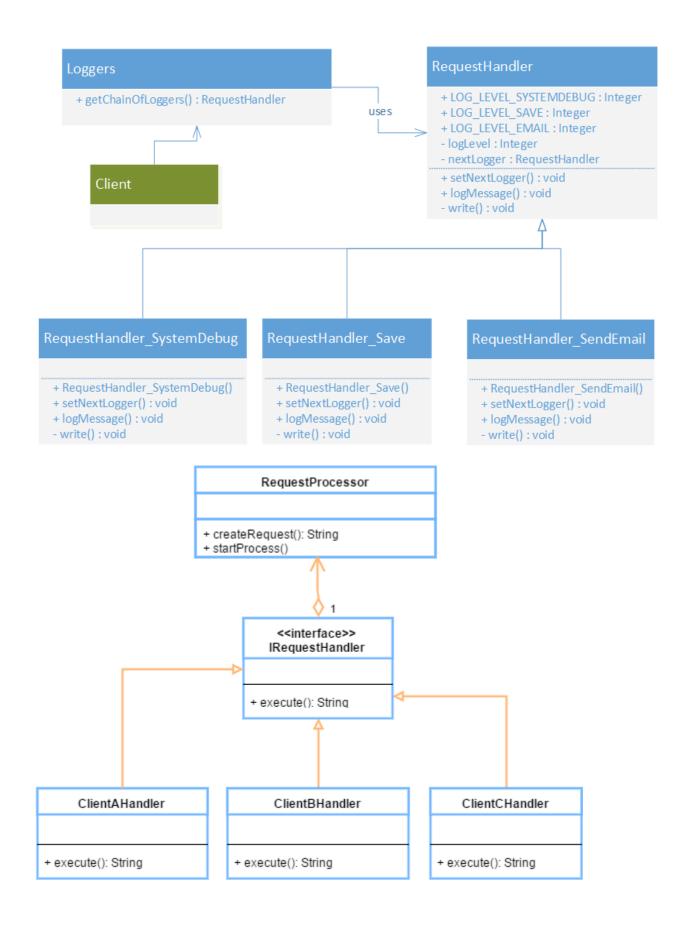

#### **Behavioral Patterns**

- 1. Chain of Responsibility
- 2. Command
- 3. Interpreter
- 4. Iterator
- 5. Mediator
- 6. Memento
- 7. Observer
- 8. State
- 9. Strategy
- 10. Template Method
- 11. Visitor