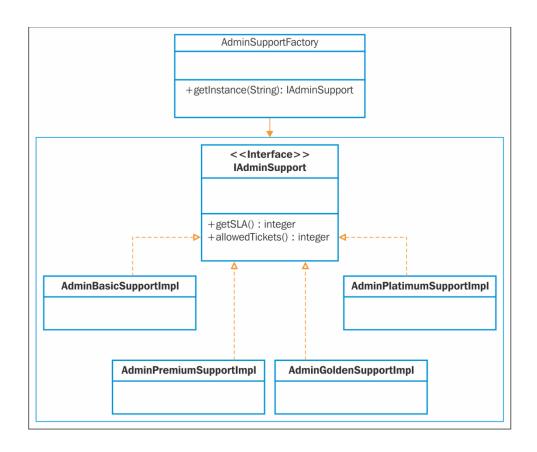

# **Creational Patterns**

- 1. Abstract Factory
- 2. Builder
- 3. Factory Method
- 4. Prototype
- 5. Singleton