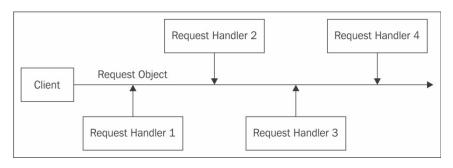

#### **Behavioral Patterns**

- 1. Chain of Responsibility
- 2. Command
- 3. Interpreter
- 4. Iterator
- 5. Mediator
- 6. Memento
- 7. Observer
- 8. State
- 9. Strategy
- 10. Template Method
- 11. Visitor