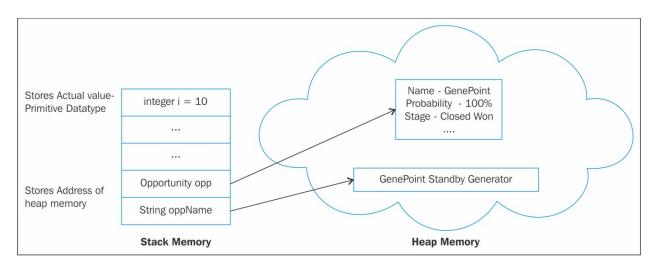

## Chapter 1: An Introduction to Apex Design Pattern



# **Creational Patterns**

- 1. Abstract Factory
- 2. Builder
- 3. Factory Method
- 4. Prototype
- 5. Singleton

#### **Structural Patterns**

- 1. Adapter
- 2. Bridge
- 3. Composite
- 4. Decorator
- 5. Facade
- 6. Flyweight
- 7. Proxy

#### **Behavioral Patterns**

- 1. Chain of Responsibility
- 2. Command
- 3. Interpreter
- 4. Iterator
- 5. Mediator
- 6. Memento
- 7. Observer
- 8. State
- 9. Strategy
- 10. Template Method
- 11. Visitor

Gang of Four (GoF) Design Patterns







High Cohesion

**Chapter 2: Creational Patterns** 



























**Chapter 3: Structural Patterns** 



























| Name                            | Product Code | Tax Rate | Tax Type            | Total Tax | Vendor Name | Shipping Address               | Vendor Phone | Vendor Email      |
|---------------------------------|--------------|----------|---------------------|-----------|-------------|--------------------------------|--------------|-------------------|
| GenWatt Diesel 200kW            | GC1040       | 1.5      | Entertainment Tax 🥝 | \$ 300.00 | XYZ Corp    | A-34 Oakwood ave., Santa Clara | 345-435-2345 | sales@abccopr.com |
| GenWatt Diesel 10kW             | GC1020       | 0.5      | Luxury Tax 🕜        | \$ 150.00 | ABC Corp    | 123 Park street, Mount View    | 345-435-2345 | sales@abccopr.com |
| Installation: Indus