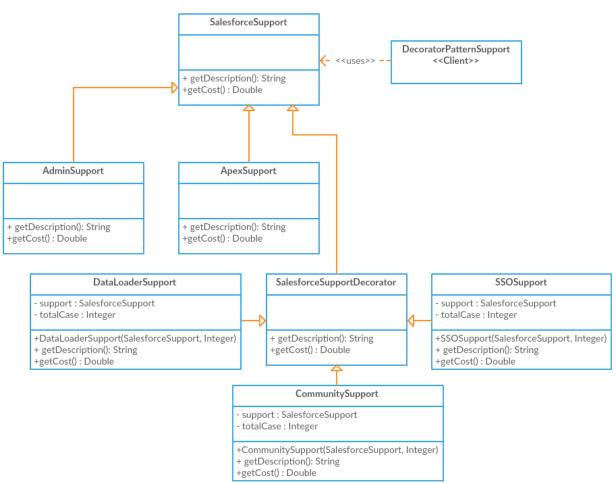

#### **Structural Patterns**

- 1. Adapter
- 2. Bridge
- 3. Composite
- 4. Decorator
- 5. Facade
- 6. Flyweight
- 7. Proxy