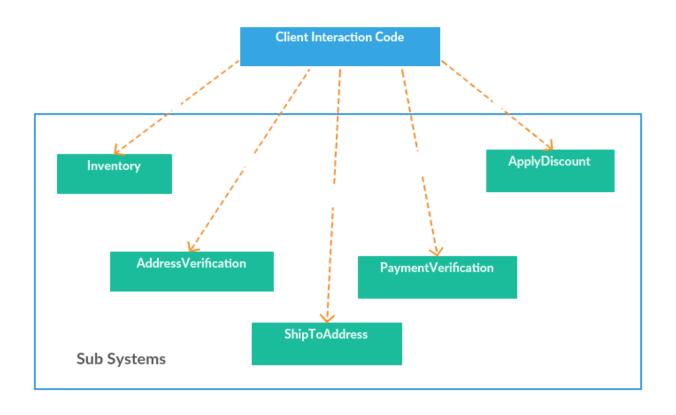

## Chapter 1: An Introduction to Apex Design Pattern



# **Creational Patterns**

- 1. Abstract Factory
- 2. Builder
- 3. Factory Method
- 4. Prototype
- 5. Singleton

#### **Structural Patterns**

- 1. Adapter
- 2. Bridge
- 3. Composite
- 4. Decorator
- 5. Facade
- 6. Flyweight
- 7. Proxy

#### **Behavioral Patterns**

- 1. Chain of Responsibility
- 2. Command
- 3. Interpreter
- 4. Iterator
- 5. Mediator
- 6. Memento
- 7. Observer
- 8. State
- 9. Strategy
- 10. Template Method
- 11. Visitor

Gang of Four (GoF) Design Patterns







High Cohesion

**Chapter 2: Creational Patterns** 



























**Chapter 3: Structural Patterns** 



























| Name                            | Product Code | Tax Rate | Tax Type            | Total Tax | Vendor Name | Shipping Address               | Vendor Phone | Vendor Email      |
|---------------------------------|--------------|----------|---------------------|-----------|-------------|--------------------------------|--------------|-------------------|
| GenWatt Diesel 200kW            | GC1040       | 1.5      | Entertainment Tax 🥝 | \$ 300.00 | XYZ Corp    | A-34 Oakwood ave., Santa Clara | 345-435-2345 | sales@abccopr.com |
| GenWatt Diesel 10kW             | GC1020       | 0.5      | Luxury Tax 🕜        | \$ 150.00 | ABC Corp    | 123 Park street, Mount View    | 345-435-2345 | sales@abccopr.com |
| Installation: Industrial - High | IN7080       | 2        |