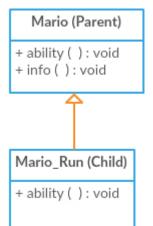

# **Creational Patterns**

- 1. Abstract Factory
- 2. Builder
- 3. Factory Method
- 4. Prototype
- 5. Singleton