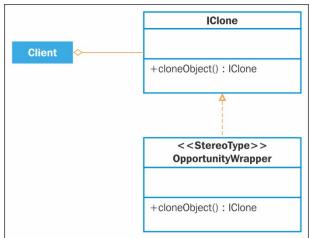

## Chapter 1: An Introduction to Apex Design Pattern



# **Creational Patterns**

- 1. Abstract Factory
- 2. Builder
- 3. Factory Method
- 4. Prototype
- 5. Singleton

#### **Structural Patterns**

- 1. Adapter
- 2. Bridge
- 3. Composite
- 4. Decorator
- 5. Facade
- 6. Flyweight
- 7. Proxy

#### **Behavioral Patterns**

- 1. Chain of Responsibility
- 2. Command
- 3. Interpreter
- 4. Iterator
- 5. Mediator
- 6. Memento
- 7. Observer
- 8. State
- 9. Strategy
- 10. Template Method
- 11. Visitor

Gang of Four (GoF) Design Patterns







High Cohesion

**Chapter 2: Creational Patterns** 



























**Chapter 3: Structural Patterns** 



























| Name                            | Product Code | Tax Rate | Tax Type            | Total Tax | Vendor Name | Shipping Address               | Vendor Phone | Vendor Email      |
|---------------------------------|--------------|----------|---------------------|-----------|-------------|--------------------------------|--------------|-------------------|
| GenWatt Diesel 200kW            | GC1040       | 1.5      | Entertainment Tax 🥝 | \$ 300.00 | XYZ Corp    | A-34 Oakwood ave., Santa Clara | 345-435-2345 | sales@abccopr.com |
| GenWatt Diesel 10kW             | GC1020       | 0.5      | Luxury Tax 🕜        | \$ 150.00 | ABC Corp    | 123 Park street, Mount View    | 345-435-2345 | sales@abccopr.com |
| Installation: Industr