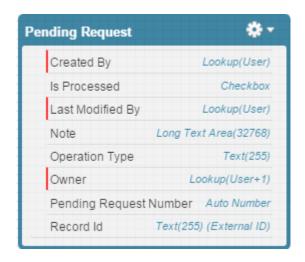

## **Chapter 4: Behavioral Patterns**

| sic Library        |                 |
|--------------------|-----------------|
| price              | Currency(16, 2) |
| Album              | Text(255)       |
| Created By         | Lookup(User)    |
| is Public          | Checkbox        |
| Last Modified By   | Lookup(User)    |
| Music Library Name | Auto Number     |
| Owner              | Lookup(User+1)  |
| Title              | Text(255)       |