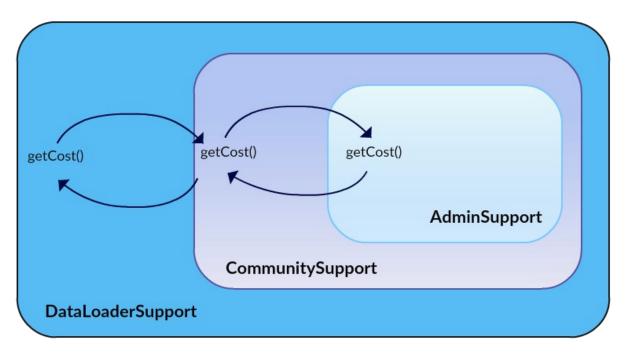

**Chapter 6: Anti-patterns and Best Practices** 

You cannot set a hierarchy field Account Circular dependency to point to itself or a child record. Either edit one of the child records to not refer to this record, or do not set the field on this record.

Save Cancel

Account Detail

Fig a: Circular Dependency between layers

Fig b: No Circular Dependency between layers