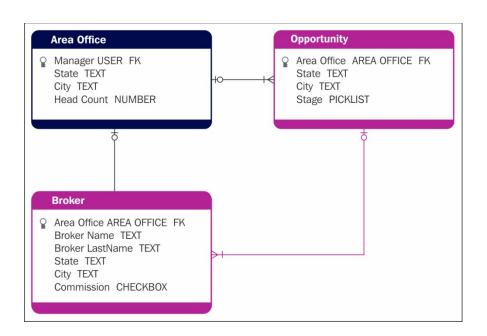

**Chapter 5: Handling Concurrency in Apex** 

| Fund Account      | <b></b>         |  |  |
|-------------------|-----------------|--|--|
| Available Fund    | Currency(18, 0) |  |  |
| Created By        | Lookup(User)    |  |  |
| Fund Account Name | Text(80)        |  |  |
| Last Modified By  | Lookup(User)    |  |  |
| Owner             | Lookup(User+1)  |  |  |