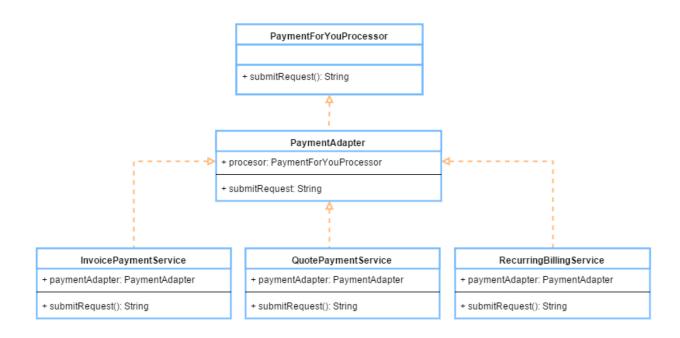

## Chapter 1: An Introduction to Apex Design Pattern



# **Creational Patterns**

- 1. Abstract Factory
- 2. Builder
- 3. Factory Method
- 4. Prototype
- 5. Singleton

#### **Structural Patterns**

- 1. Adapter
- 2. Bridge
- 3. Composite
- 4. Decorator
- 5. Facade
- 6. Flyweight
- 7. Proxy

#### **Behavioral Patterns**

- 1. Chain of Responsibility
- 2. Command
- 3. Interpreter
- 4. Iterator
- 5. Mediator
- 6. Memento
- 7. Observer
- 8. State
- 9. Strategy
- 10. Template Method
- 11. Visitor

Gang of Four (GoF) Design Patterns







High Cohesion

**Chapter 2: Creational Patterns** 



























**Chapter 3: Structural Patterns** 



























| Name                            | Product Code | Tax Rate | Tax Type            | Total Tax | Vendor Name | Shipping Address               | Vendor Phone | Vendor Email      |
|---------------------------------|--------------|----------|---------------------|-----------|-------------|--------------------------------|--------------|-------------------|
| GenWatt Diesel 200kW            | GC1040       | 1.5      | Entertainment Tax 🥝 | \$ 300.00 | XYZ Corp    | A-34 Oakwood ave., Santa Clara | 345-435-2345 | sales@abccopr.com |
| GenWatt Diesel 10kW             | GC1020       | 0.5      | Luxury Tax 🕜        | \$ 150.00 | ABC Corp    | 123 Park street, Mount View    | 345-435-2345 | sales@abccopr.com |
| Installation: Industrial - High | IN7080       | 2        | Serv