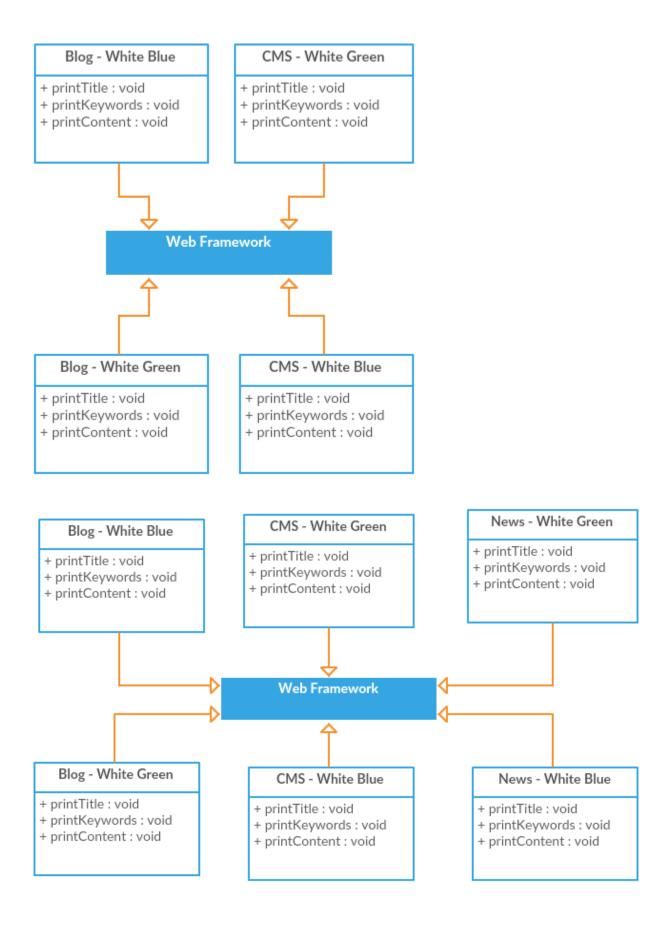

## Chapter 1: An Introduction to Apex Design Pattern



# **Creational Patterns**

- 1. Abstract Factory
- 2. Builder
- 3. Factory Method
- 4. Prototype
- 5. Singleton

#### **Structural Patterns**

- 1. Adapter
- 2. Bridge
- 3. Composite
- 4. Decorator
- 5. Facade
- 6. Flyweight
- 7. Proxy

#### **Behavioral Patterns**

- 1. Chain of Responsibility
- 2. Command
- 3. Interpreter
- 4. Iterator
- 5. Mediator
- 6. Memento
- 7. Observer
- 8. State
- 9. Strategy
- 10. Template Method
- 11. Visitor

Gang of Four (GoF) Design Patterns







High Cohesion

**Chapter 2: Creational Patterns** 



























**Chapter 3: Structural Patterns** 



























| Name                            | Product Code | Tax Rate | Tax Type            | Total Tax | Vendor Name | Shipping Address               | Vendor Phone | Vendor Email      |
|---------------------------------|--------------|----------|---------------------|-----------|-------------|--------------------------------|--------------|-------------------|
| GenWatt Diesel 200kW            | GC1040       | 1.5      | Entertainment Tax 🥝 | \$ 300.00 | XYZ Corp    | A-34 Oakwood ave., Santa Clara | 345-435-2345 | sales@abccopr.com |
| GenWatt Diesel 10kW             | GC1020       | 0.5      | Luxury Tax 🕜        | \$ 150.00 | ABC Corp    | 123 Park street, Mount View    | 345-435-2345 | sales@abccopr.com |
| Installation: Industrial - High | IN7080       | 2        | Service