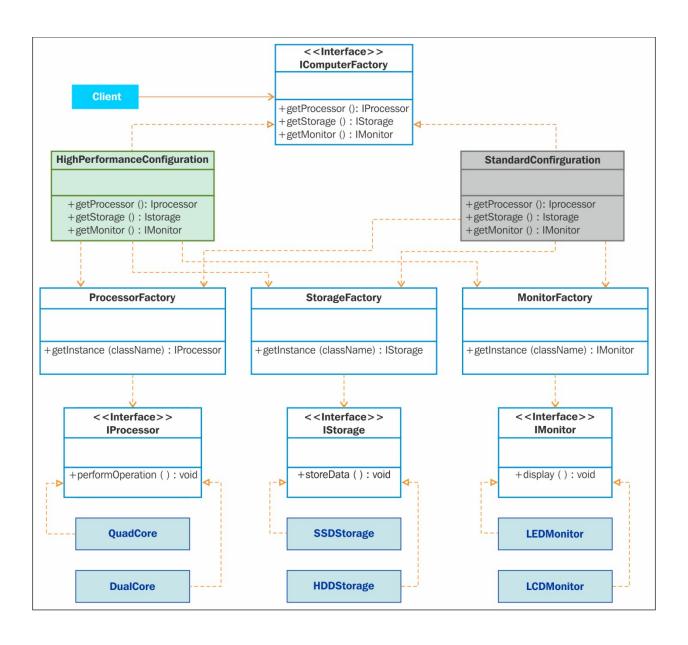

# **Creational Patterns**

- 1. Abstract Factory
- 2. Builder
- 3. Factory Method
- 4. Prototype
- 5. Singleton