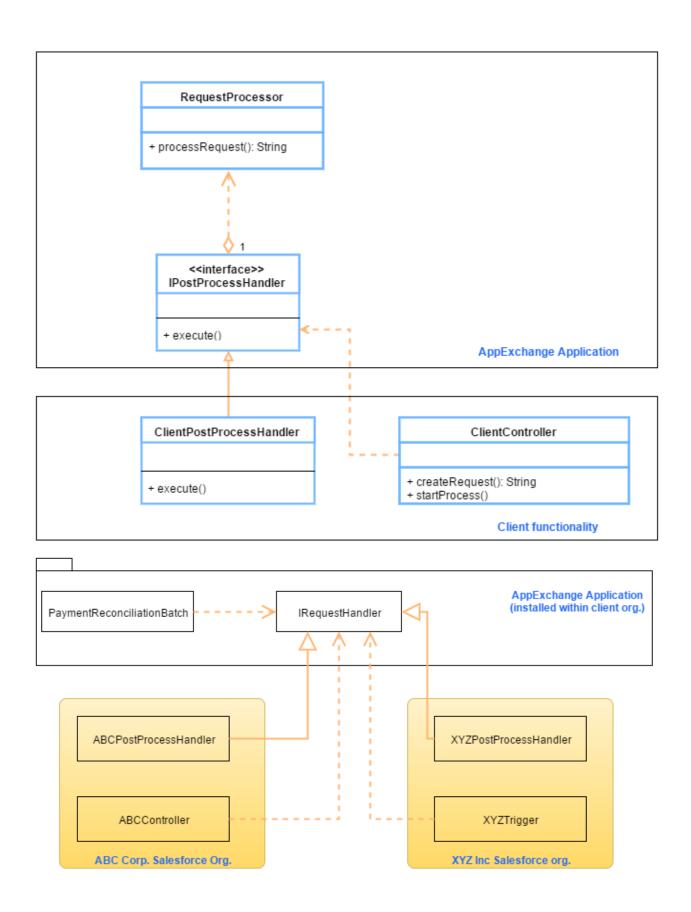

kW          | GC3060       | 0.5      | Luxury Tax 🕜        | \$ 150.00 | ABC Corp    | 123 Park street, Mount View    | 345-435-2345 | sales@abccopr.com |
| GenWatt Diesel 1000kW           | GC1060       | 2        | Service Tax 🕜       | \$ 200.00 | ABC Corp    | 123 Park street, Mount View    | 345-435-2345 | sales@abccopr.com |
| SLA: Bronze                     | SL9020       | 1.5      | Entertainment Tax 🕜 | \$ 300.00 | XYZ Corp    | A-34 Oakwood ave., Santa Clara | 345-435-2345 | sales@abccopr.com |

### ProductWrapper

String Name
String ProductCode
Decimal SalesPrice
Decimal TaxRate
String TaxType
String TaxDetails
Decimal TotalTax
String VendorName
String VendorShippingAddress
String VendorContactPhone
String VendorContactEmail





## **Chapter 4: Behavioral Patterns**

























| sic Library        |                 |
|--------------------|-----------------|
| price              | Currency(16, 2) |
| Album              | Text(255)       |
| Created By         | Lookup(User)    |
| is Public          | Checkbox        |
| Last Modified By   | Lookup(User)    |
| Music Library Name | Auto Number     |
| Owner              | Lookup(User+1)  |
| Title              | Text(255)       |



**Chapter 5: Handling Concurrency in Apex** 





| Fund Account      | <b></b>         |  |  |
|-------------------|-----------------|--|--|
| Available Fund    | Currency(18, 0) |  |  |
| Created By        | Lookup(User)    |  |  |
| Fund Account Name | Text(80)        |  |  |
| Last Modified By  | Lookup(User)    |  |  |
| Owner             | Lookup(User+1)  |  |  |