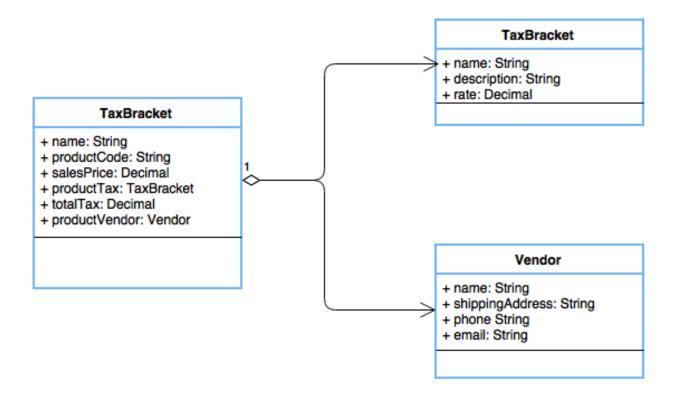

Gang of Four (GoF) Design Patterns

High Cohesion

**Chapter 2: Creational Patterns** 

**Chapter 3: Structural Patterns** 

| Name                            | Product Code | Tax Rate | Tax Type            | Total Tax | Vendor Name | Shipping Address               | Vendor Phone | Vendor Email      |
|---------------------------------|--------------|----------|---------------------|-----------|-------------|--------------------------------|--------------|-------------------|
| GenWatt Diesel 200kW            | GC1040       | 1.5      | Entertainment Tax 🥝 | \$ 300.00 | XYZ Corp    | A-34 Oakwood ave., Santa Clara | 345-435-2345 | sales@abccopr.com |
| GenWatt Diesel 10kW             | GC1020       | 0.5      | Luxury Tax 🕜        | \$ 150.00 | ABC Corp    | 123 Park street, Mount View    | 345-435-2345 | sales@abccopr.com |
| Installation: Industrial - High | IN7080       | 2        | Service Tax 🕜       | \$ 200.00 | ABC Corp    | 123 Park street, Mount View    | 345-435-2345 | sales@abccopr.com |
| SLA: Silver                     | SL9040       | 1.5      | Entertainment Tax 🥝 | \$ 300.00 | XYZ Corp    | A-34 Oakwood ave., Santa Clara | 345-435-2345 | sales@abccopr.com |
| GenWatt Propane 500kW           | GC3040       | 0.5      | Luxury Tax 🕜        | \$ 150.00 | ABC Corp    | 123 Park street, Mount View    | 345-435-2345 | sales@abccopr.com |
| SLA: Platinum                   | SL9080       | 2        | Service Tax 🕜       | \$ 200.00 | ABC Corp    | 123 Park street, Mount View    | 345-435-2345 | sales@abccopr.com |
| GenWatt Propane 100kW           | GC3020       | 1.5      | Entertainment Tax 🕜 | \$ 300.00 | XYZ Corp    | A-34 Oakwood ave., Santa Clara | 345-435-2345 | sales@abccopr.com |
| GenWatt Propane 1500kW          | GC3060       | 0.5      | Luxury Tax 🕜        | \$ 150.00 | ABC Corp    | 123 Park street, Mount View    | 345-435-2345 | sales@abccopr.com |
| GenWatt Diesel 1000kW           | GC1060       | 2        | Service Tax 🕜       | \$ 200.00 | ABC Corp    | 123 Park street, Mount View    | 345-435-2345 | sales@abccopr.com |
| SLA: Bronze                     | SL9020       | 1.5      | Entertainment Tax 🕜 | \$ 300.00 | XYZ Corp    | A-34 Oakwood ave., Santa Clara | 345-435-2345 | sales@abccopr.com |

### ProductWrapper

String Name
String ProductCode
Decimal SalesPrice
Decimal TaxRate
String TaxType
String TaxDetails
Decimal TotalTax
String VendorName
String VendorShippingAddress
String VendorContactPhone
String VendorContactEmail