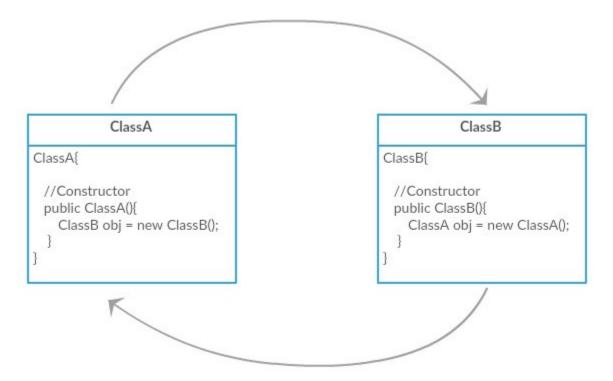

**Chapter 6: Anti-patterns and Best Practices** 

You cannot set a hierarchy field Account Circular dependency to point to itself or a child record. Either edit one of the child records to not refer to this record, or do not set the field on this record.

Save Cancel

Account Detail

Fig a: Circular Dependency between layers

Fig b: No Circular Dependency between layers