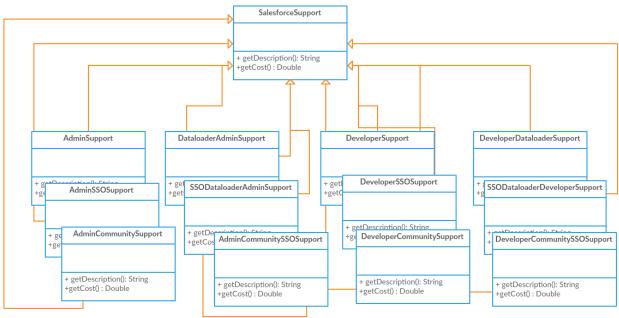

**Chapter 6: Anti-patterns and Best Practices** 

You cannot set a hierarchy field Account Circular dependency to point to itself or a child record. Either edit one of the child records to not refer to this record, or do not set the field on this record.