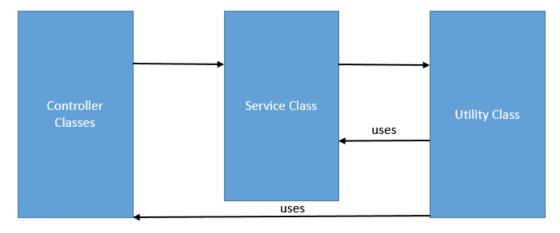

Save Cancel

Account Detail

Fig a: Circular Dependency between layers

Fig b: No Circular Dependency between layers