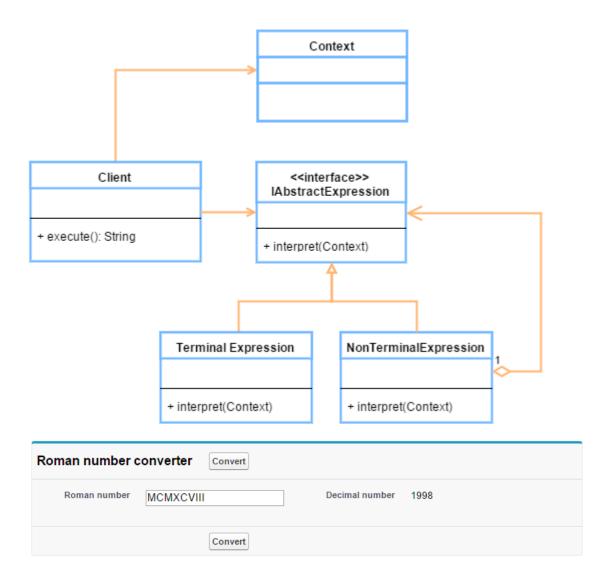

| GC3060       | 0.5      | Luxury Tax 🕜        | \$ 150.00 | ABC Corp    | 123 Park street, Mount View    | 345-435-2345 | sales@abccopr.com |
| GenWatt Diesel 1000kW           | GC1060       | 2        | Service Tax 🕜       | \$ 200.00 | ABC Corp    | 123 Park street, Mount View    | 345-435-2345 | sales@abccopr.com |
| SLA: Bronze                     | SL9020       | 1.5      | Entertainment Tax 🕜 | \$ 300.00 | XYZ Corp    | A-34 Oakwood ave., Santa Clara | 345-435-2345 | sales@abccopr.com |

### ProductWrapper

String Name
String ProductCode
Decimal SalesPrice
Decimal TaxRate
String TaxType
String TaxDetails
Decimal TotalTax
String VendorName
String VendorShippingAddress
String VendorContactPhone
String VendorContactEmail





## **Chapter 4: Behavioral Patterns**

























| sic Library        |                 |
|--------------------|-----------------|
| price              | Currency(16, 2) |
| Album              | Text(255)       |
| Created By         | Lookup(User)    |
| is Public          | Checkbox        |
| Last Modified By   | Lookup(User)    |
| Music Library Name | Auto Number     |
| Owner              | Lookup(User+1)  |
| Title              | Text(255)       |



**Chapter 5: Handling Concurrency in Apex** 





| Fund Account      | <b></b>         |  |  |
|-------------------|-----------------|--|--|
| Available Fund    | Currency(18, 0) |  |  |
| Created By        | Lookup(User)    |  |  |
| Fund Account Name | Text(80)        |  |  |
| Last Modified By  | Lookup(User)    |  |  |
| Owner             | Lookup(User+1)  |  |  |