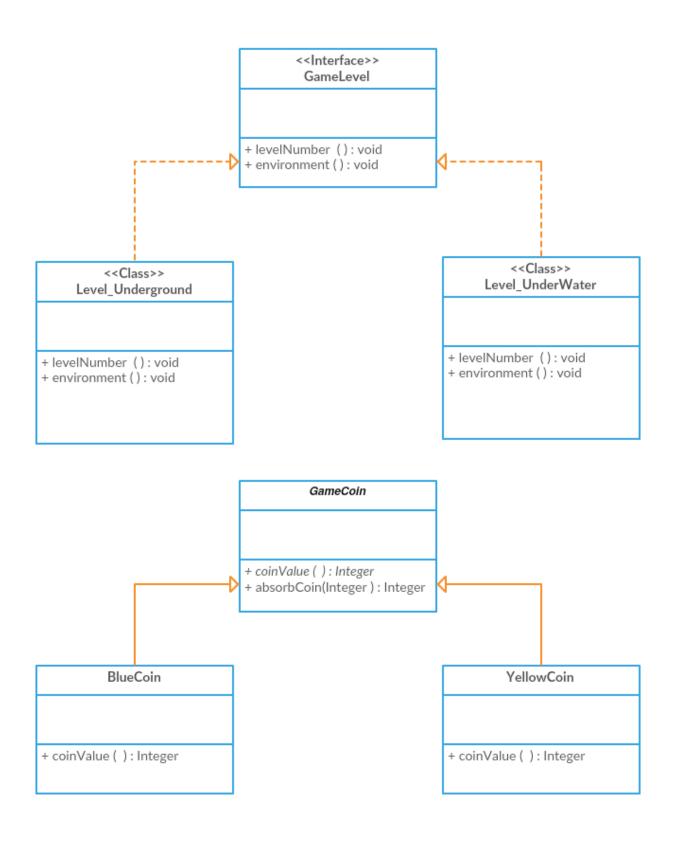

#### **Structural Patterns**

- 1. Adapter
- 2. Bridge
- 3. Composite
- 4. Decorator
- 5. Facade
- 6. Flyweight
- 7. Proxy