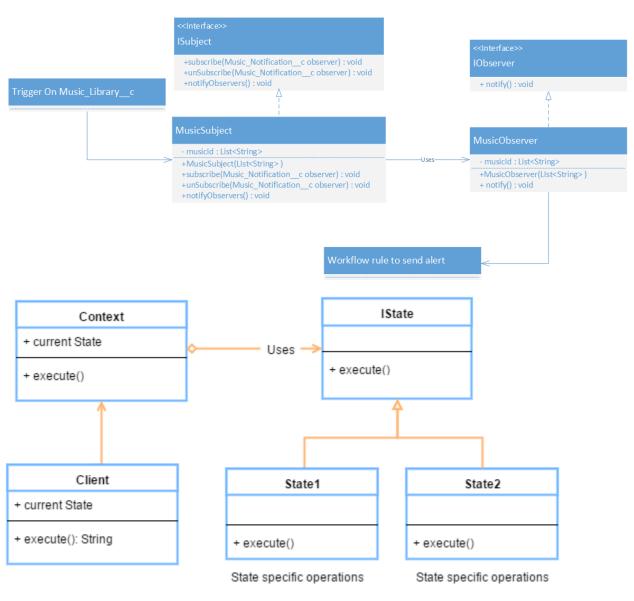

## **Chapter 4: Behavioral Patterns**

| sic Library        |                 |
|--------------------|-----------------|
| price              | Currency(16, 2) |
| Album              | Text(255)       |
| Created By         | Lookup(User)    |
| is Public          | Checkbox        |
| Last Modified By   | Lookup(User)    |
| Music Library Name | Auto Number     |
| Owner              | Lookup(User+1)  |
| Title              | Text(255)       |