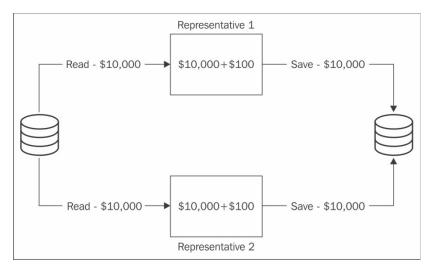

**Chapter 5: Handling Concurrency in Apex** 

| Fund Account      | <b></b>         |  |  |
|-------------------|-----------------|--|--|
| Available Fund    | Currency(18, 0) |  |  |
| Created By        | Lookup(User)    |  |  |
| Fund Account Name | Text(80)        |  |  |
| Last Modified By  | Lookup(User)    |  |  |
| Owner             | Lookup(User+1)  |  |  |