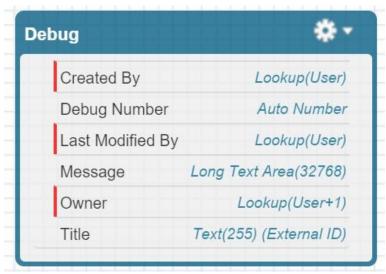

## **Chapter 4: Behavioral Patterns**

| sic Library        |                 |
|--------------------|-----------------|
| price              | Currency(16, 2) |
| Album              | Text(255)       |
| Created By         | Lookup(User)    |
| is Public          | Checkbox        |
| Last Modified By   | Lookup(User)    |
| Music Library Name | Auto Number     |
| Owner              | Lookup(User+1)  |
| Title              | Text(255)       |