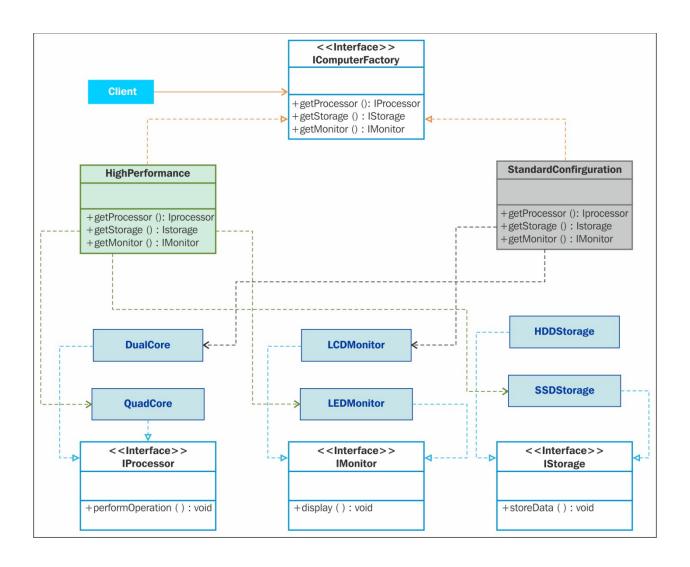

# **Creational Patterns**

- 1. Abstract Factory
- 2. Builder
- 3. Factory Method
- 4. Prototype
- 5. Singleton