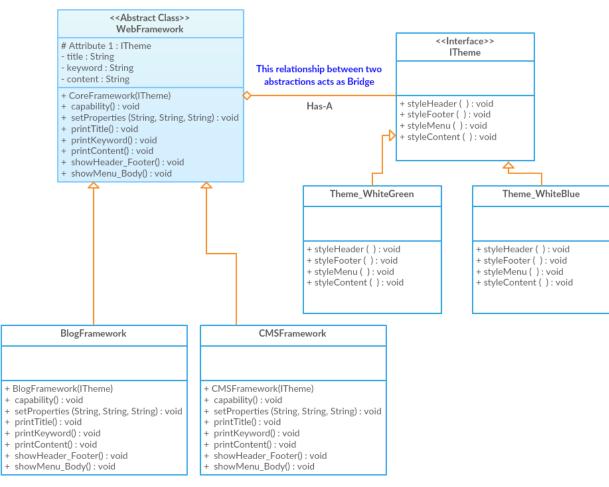

## Chapter 1: An Introduction to Apex Design Pattern



# **Creational Patterns**

- 1. Abstract Factory
- 2. Builder
- 3. Factory Method
- 4. Prototype
- 5. Singleton

#### **Structural Patterns**

- 1. Adapter
- 2. Bridge
- 3. Composite
- 4. Decorator
- 5. Facade
- 6. Flyweight
- 7. Proxy

#### **Behavioral Patterns**

- 1. Chain of Responsibility
- 2. Command
- 3. Interpreter
- 4. Iterator
- 5. Mediator
- 6. Memento
- 7. Observer
- 8. State
- 9. Strategy
- 10. Template Method
- 11. Visitor

Gang of Four (GoF) Design Patterns







High Cohesion

**Chapter 2: Creational Patterns** 



























**Chapter 3: Structural Patterns** 



























| Name                            | Product Code | Tax Rate | Tax Type            | Total Tax | Vendor Name | Shipping Address               | Vendor Phone | Vendor Email      |
|---------------------------------|--------------|----------|---------------------|-----------|-------------|--------------------------------|--------------|-------------------|
| GenWatt Diesel 200kW            | GC1040       | 1.5      | Entertainment Tax 🥝 | \$ 300.00 | XYZ Corp    | A-34 Oakwood ave., Santa Clara | 345-435-2345 | sales@abccopr.com |
| GenWatt Diesel 10kW             | GC1020       | 0.5      | Luxury Tax 🕜        | \$ 150.00 | ABC Corp    | 123 Park street, Mount View    | 345-435-2345 | sales@abccopr.com |
| Installation: Industrial - High | IN7080       | 2        | Service Ta