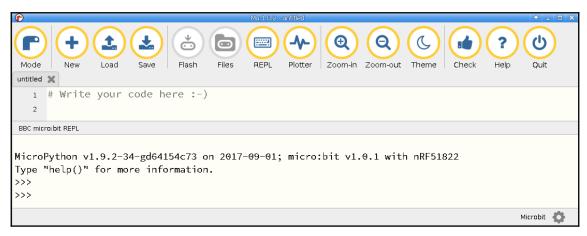

|         |



## **Chapter 3: Creating Sound and Music**











## **Chapter 4: Interacting with Buttons**







# **Chapter 5: Reading Sensor Data**









### **Chapter 6: Button Bash Game**













# **Chapter 7: Fruity Tunes**











**Chapter 8: Let's Move It, Move It** 



















### **Chapter 9: Coding on the micro:bit**











### **Chapter 10: Controlling the ESP8266**













### **Chapter 11: Interacting with the Filesystem**

No color images

#### **Chapter 12: Networking**







10.0.0.38

2

:

## **ESP8266**

uptime: 3.419s

## **Chapter 13: Interacting with the Adafruit FeatherWing OLED**









# **Chapter 14: Building an Internet of Things** (IoT) Weather Machine



## **Chapter 15: Coding on the Adafruit HalloWing Microcontroller**

No color images