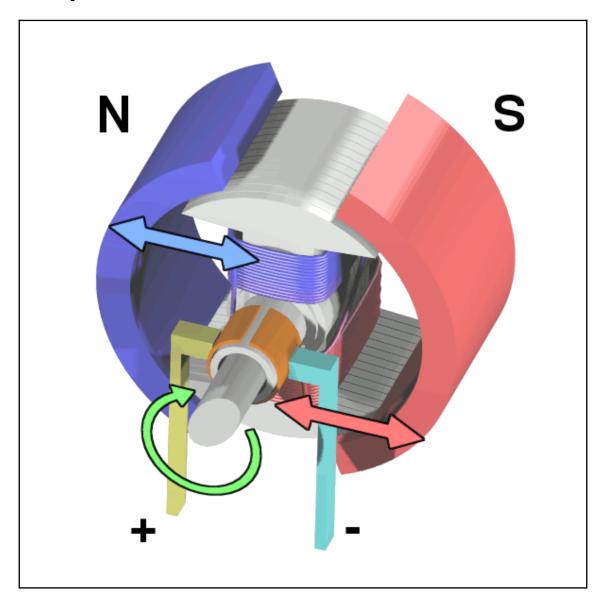

|         |



## **Chapter 3: Creating Sound and Music**











## **Chapter 4: Interacting with Buttons**







# **Chapter 5: Reading Sensor Data**









### **Chapter 6: Button Bash Game**













# **Chapter 7: Fruity Tunes**











**Chapter 8: Let's Move It, Move It** 



















### **Chapter 9: Coding on the micro:bit**











### **Chapter 10: Controlling the ESP8266**













### **Chapter 11: Interacting with the Filesystem**

No color images

#### **Chapter 12: Networking**







10.0.0.38

2

:

## **ESP8266**

uptime: 3.419s

## **Chapter 13: Interacting with the Adafruit FeatherWing OLED**









# **Chapter 14: Building an Internet of Things** (IoT) Weather Machine



## **Chapter 15: Coding on the Adafruit HalloWing Microcontroller**

No color images