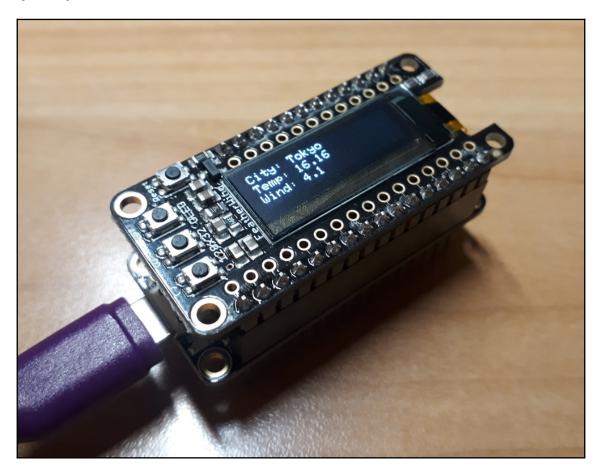

|         |



## **Chapter 3: Creating Sound and Music**











## **Chapter 4: Interacting with Buttons**







# **Chapter 5: Reading Sensor Data**









### **Chapter 6: Button Bash Game**













# **Chapter 7: Fruity Tunes**











**Chapter 8: Let's Move It, Move It** 



















### **Chapter 9: Coding on the micro:bit**











### **Chapter 10: Controlling the ESP8266**













### **Chapter 11: Interacting with the Filesystem**

No color images

#### **Chapter 12: Networking**







10.0.0.38

2

:

## **ESP8266**

uptime: 3.419s

## **Chapter 13: Interacting with the Adafruit FeatherWing OLED**









# **Chapter 14: Building an Internet of Things** (IoT) Weather Machine



## **Chapter 15: Coding on the Adafruit HalloWing Microcontroller**

No color images