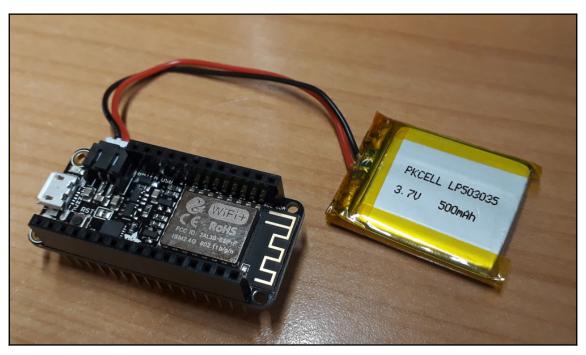

|         |



## **Chapter 3: Creating Sound and Music**











## **Chapter 4: Interacting with Buttons**







# **Chapter 5: Reading Sensor Data**









### **Chapter 6: Button Bash Game**













# **Chapter 7: Fruity Tunes**











**Chapter 8: Let's Move It, Move It** 



















### **Chapter 9: Coding on the micro:bit**











### **Chapter 10: Controlling the ESP8266**













### **Chapter 11: Interacting with the Filesystem**

No color images

#### **Chapter 12: Networking**







10.0.0.38

2

:

## **ESP8266**

uptime: 3.419s

## **Chapter 13: Interacting with the Adafruit FeatherWing OLED**









# **Chapter 14: Building an Internet of Things** (IoT) Weather Machine



## **Chapter 15: Coding on the Adafruit HalloWing Microcontroller**

No color images