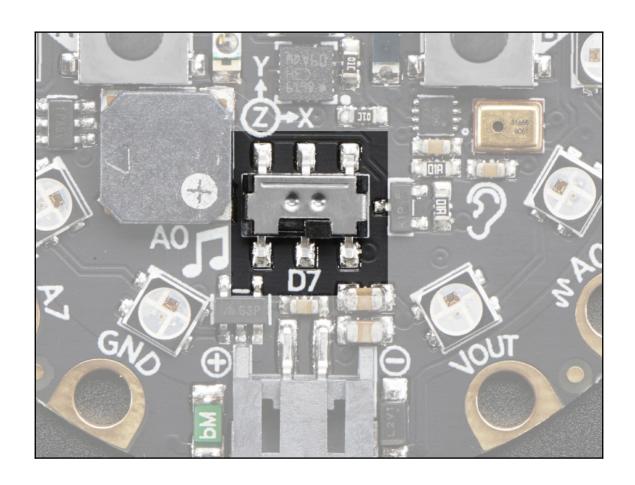

|         |



## **Chapter 3: Creating Sound and Music**











## **Chapter 4: Interacting with Buttons**







# **Chapter 5: Reading Sensor Data**









### **Chapter 6: Button Bash Game**













# **Chapter 7: Fruity Tunes**











**Chapter 8: Let's Move It, Move It** 



















### **Chapter 9: Coding on the micro:bit**











### **Chapter 10: Controlling the ESP8266**













### **Chapter 11: Interacting with the Filesystem**

No color images

#### **Chapter 12: Networking**







10.0.0.38

2

:

## **ESP8266**

uptime: 3.419s

## **Chapter 13: Interacting with the Adafruit FeatherWing OLED**









# **Chapter 14: Building an Internet of Things** (IoT) Weather Machine



## **Chapter 15: Coding on the Adafruit HalloWing Microcontroller**

No color images