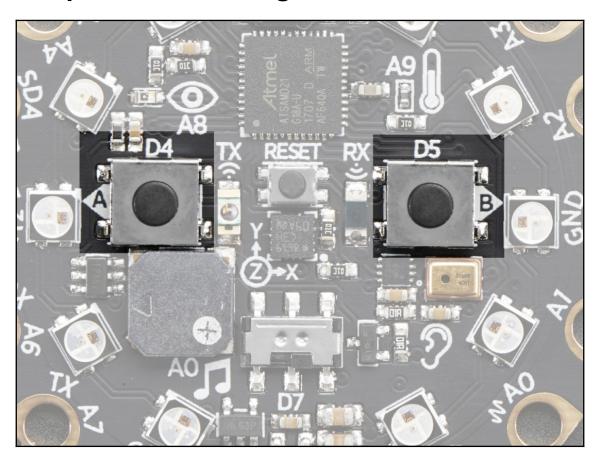

|         |



## **Chapter 3: Creating Sound and Music**











## **Chapter 4: Interacting with Buttons**







# **Chapter 5: Reading Sensor Data**









### **Chapter 6: Button Bash Game**













# **Chapter 7: Fruity Tunes**











**Chapter 8: Let's Move It, Move It** 



















### **Chapter 9: Coding on the micro:bit**











### **Chapter 10: Controlling the ESP8266**













### **Chapter 11: Interacting with the Filesystem**

No color images

#### **Chapter 12: Networking**







10.0.0.38

2

:

## **ESP8266**

uptime: 3.419s

## **Chapter 13: Interacting with the Adafruit FeatherWing OLED**









# **Chapter 14: Building an Internet of Things** (IoT) Weather Machine



## **Chapter 15: Coding on the Adafruit HalloWing Microcontroller**

No color images