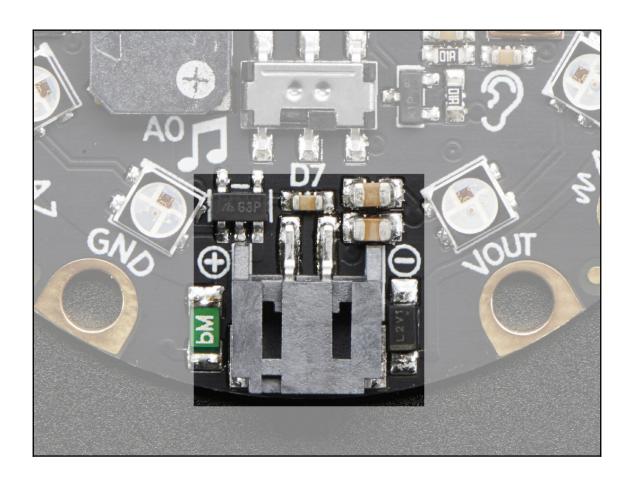

|         |



## **Chapter 3: Creating Sound and Music**











## **Chapter 4: Interacting with Buttons**







# **Chapter 5: Reading Sensor Data**









### **Chapter 6: Button Bash Game**













# **Chapter 7: Fruity Tunes**











**Chapter 8: Let's Move It, Move It** 



















### **Chapter 9: Coding on the micro:bit**











### **Chapter 10: Controlling the ESP8266**













### **Chapter 11: Interacting with the Filesystem**

No color images

#### **Chapter 12: Networking**







10.0.0.38

2

:

## **ESP8266**

uptime: 3.419s

## **Chapter 13: Interacting with the Adafruit FeatherWing OLED**









# **Chapter 14: Building an Internet of Things** (IoT) Weather Machine



## **Chapter 15: Coding on the Adafruit HalloWing Microcontroller**

No color images