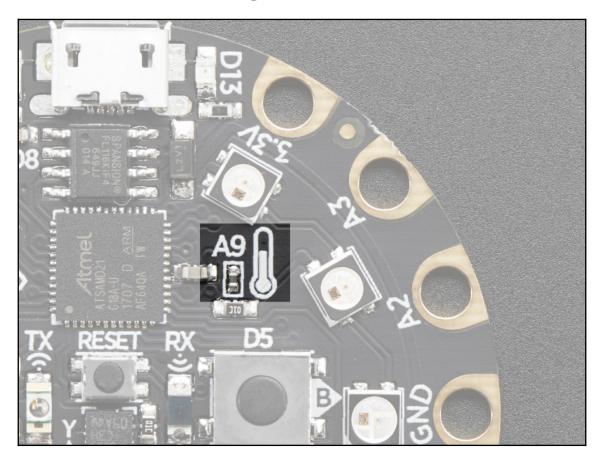

|         |



## **Chapter 3: Creating Sound and Music**











## **Chapter 4: Interacting with Buttons**







# **Chapter 5: Reading Sensor Data**









### **Chapter 6: Button Bash Game**













# **Chapter 7: Fruity Tunes**











**Chapter 8: Let's Move It, Move It** 



















### **Chapter 9: Coding on the micro:bit**











### **Chapter 10: Controlling the ESP8266**













### **Chapter 11: Interacting with the Filesystem**

No color images

#### **Chapter 12: Networking**







10.0.0.38

2

:

## **ESP8266**

uptime: 3.419s

## **Chapter 13: Interacting with the Adafruit FeatherWing OLED**









# **Chapter 14: Building an Internet of Things** (IoT) Weather Machine



## **Chapter 15: Coding on the Adafruit HalloWing Microcontroller**

No color images