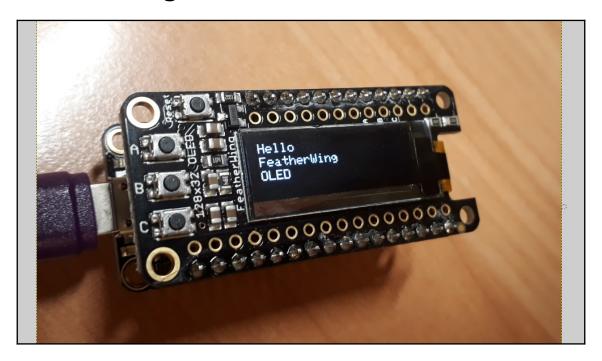

|         |



## **Chapter 3: Creating Sound and Music**











## **Chapter 4: Interacting with Buttons**







# **Chapter 5: Reading Sensor Data**









### **Chapter 6: Button Bash Game**













# **Chapter 7: Fruity Tunes**











**Chapter 8: Let's Move It, Move It** 



















### **Chapter 9: Coding on the micro:bit**











### **Chapter 10: Controlling the ESP8266**













### **Chapter 11: Interacting with the Filesystem**

No color images

#### **Chapter 12: Networking**







10.0.0.38

2

:

## **ESP8266**

uptime: 3.419s

## **Chapter 13: Interacting with the Adafruit FeatherWing OLED**









# **Chapter 14: Building an Internet of Things** (IoT) Weather Machine



## **Chapter 15: Coding on the Adafruit HalloWing Microcontroller**

No color images