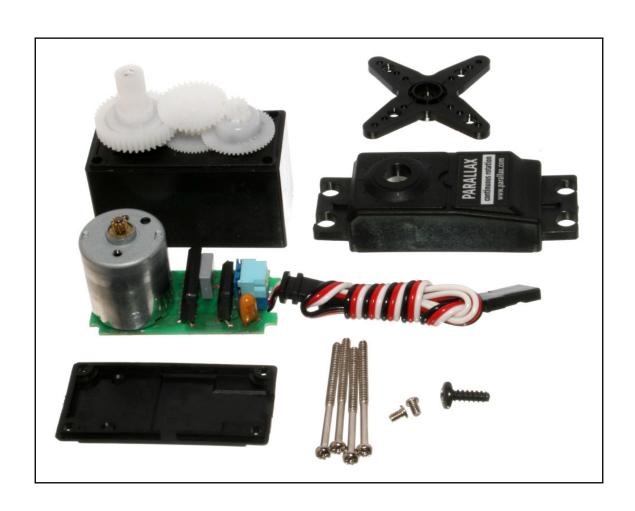

|         |



## **Chapter 3: Creating Sound and Music**











## **Chapter 4: Interacting with Buttons**







# **Chapter 5: Reading Sensor Data**









### **Chapter 6: Button Bash Game**













# **Chapter 7: Fruity Tunes**











**Chapter 8: Let's Move It, Move It** 



















### **Chapter 9: Coding on the micro:bit**











### **Chapter 10: Controlling the ESP8266**













### **Chapter 11: Interacting with the Filesystem**

No color images

#### **Chapter 12: Networking**







10.0.0.38

2

:

## **ESP8266**

uptime: 3.419s

## **Chapter 13: Interacting with the Adafruit FeatherWing OLED**









# **Chapter 14: Building an Internet of Things** (IoT) Weather Machine



## **Chapter 15: Coding on the Adafruit HalloWing Microcontroller**

No color images