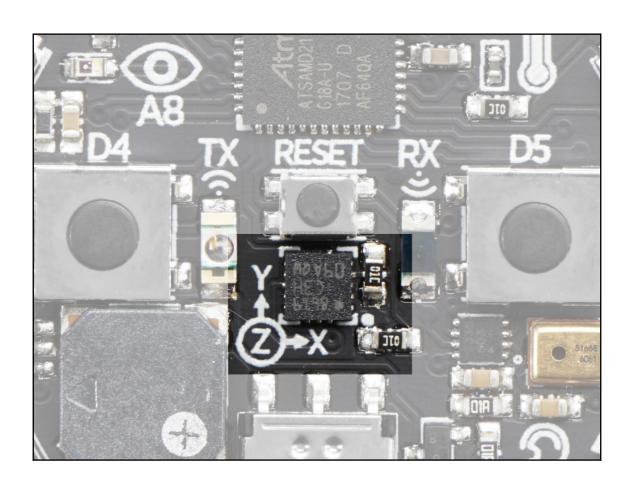

|         |



## **Chapter 3: Creating Sound and Music**











## **Chapter 4: Interacting with Buttons**







# **Chapter 5: Reading Sensor Data**









### **Chapter 6: Button Bash Game**













# **Chapter 7: Fruity Tunes**











**Chapter 8: Let's Move It, Move It** 



















### **Chapter 9: Coding on the micro:bit**











### **Chapter 10: Controlling the ESP8266**













### **Chapter 11: Interacting with the Filesystem**

No color images

#### **Chapter 12: Networking**







10.0.0.38

2

:

## **ESP8266**

uptime: 3.419s

## **Chapter 13: Interacting with the Adafruit FeatherWing OLED**









# **Chapter 14: Building an Internet of Things** (IoT) Weather Machine



## **Chapter 15: Coding on the Adafruit HalloWing Microcontroller**

No color images