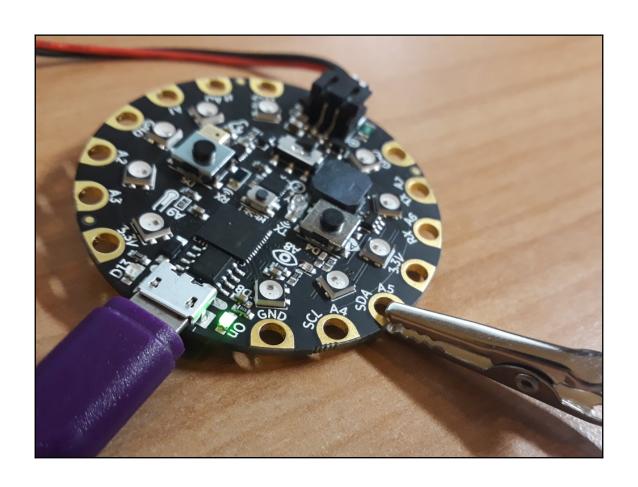

|         |



## **Chapter 3: Creating Sound and Music**











## **Chapter 4: Interacting with Buttons**







# **Chapter 5: Reading Sensor Data**









### **Chapter 6: Button Bash Game**













# **Chapter 7: Fruity Tunes**











**Chapter 8: Let's Move It, Move It** 



















### **Chapter 9: Coding on the micro:bit**











### **Chapter 10: Controlling the ESP8266**













### **Chapter 11: Interacting with the Filesystem**

No color images

#### **Chapter 12: Networking**







10.0.0.38

2

:

## **ESP8266**

uptime: 3.419s

## **Chapter 13: Interacting with the Adafruit FeatherWing OLED**









# **Chapter 14: Building an Internet of Things** (IoT) Weather Machine



## **Chapter 15: Coding on the Adafruit HalloWing Microcontroller**

No color images