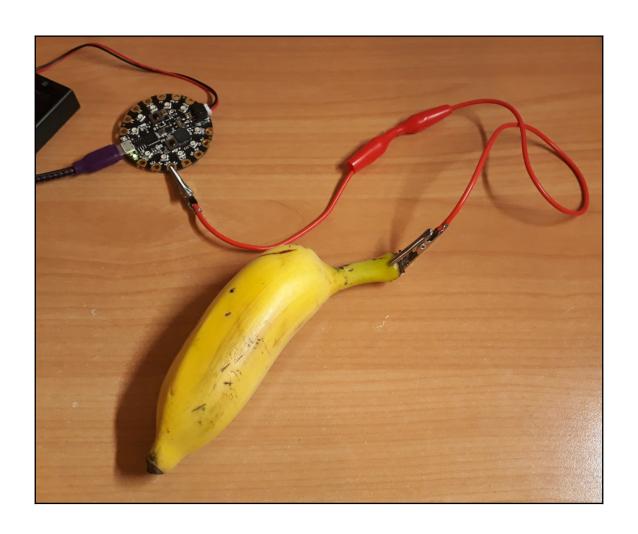

|         |



## **Chapter 3: Creating Sound and Music**











## **Chapter 4: Interacting with Buttons**







# **Chapter 5: Reading Sensor Data**









### **Chapter 6: Button Bash Game**













# **Chapter 7: Fruity Tunes**











**Chapter 8: Let's Move It, Move It** 



















### **Chapter 9: Coding on the micro:bit**











### **Chapter 10: Controlling the ESP8266**













### **Chapter 11: Interacting with the Filesystem**

No color images

#### **Chapter 12: Networking**







10.0.0.38

2

:

## **ESP8266**

uptime: 3.419s

## **Chapter 13: Interacting with the Adafruit FeatherWing OLED**









# **Chapter 14: Building an Internet of Things** (IoT) Weather Machine



## **Chapter 15: Coding on the Adafruit HalloWing Microcontroller**

No color images