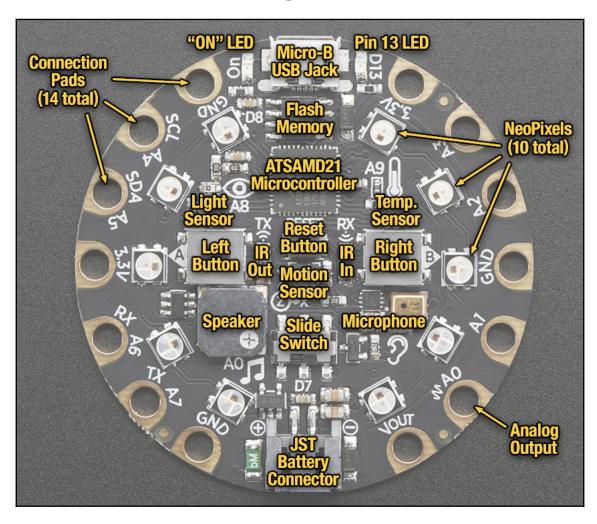

#### **Chapter 1: Getting started with MicroPython**









#### **Chapter 2: Controlling LEDs**









| 50