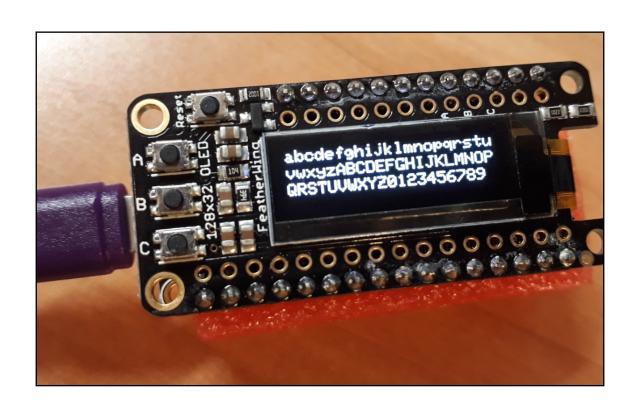

|         |



## **Chapter 3: Creating Sound and Music**











## **Chapter 4: Interacting with Buttons**







# **Chapter 5: Reading Sensor Data**









### **Chapter 6: Button Bash Game**













# **Chapter 7: Fruity Tunes**











**Chapter 8: Let's Move It, Move It** 



















### **Chapter 9: Coding on the micro:bit**











### **Chapter 10: Controlling the ESP8266**













### **Chapter 11: Interacting with the Filesystem**

No color images

#### **Chapter 12: Networking**







10.0.0.38

2

:

## **ESP8266**

uptime: 3.419s

## **Chapter 13: Interacting with the Adafruit FeatherWing OLED**









# **Chapter 14: Building an Internet of Things** (IoT) Weather Machine



## **Chapter 15: Coding on the Adafruit HalloWing Microcontroller**

No color images