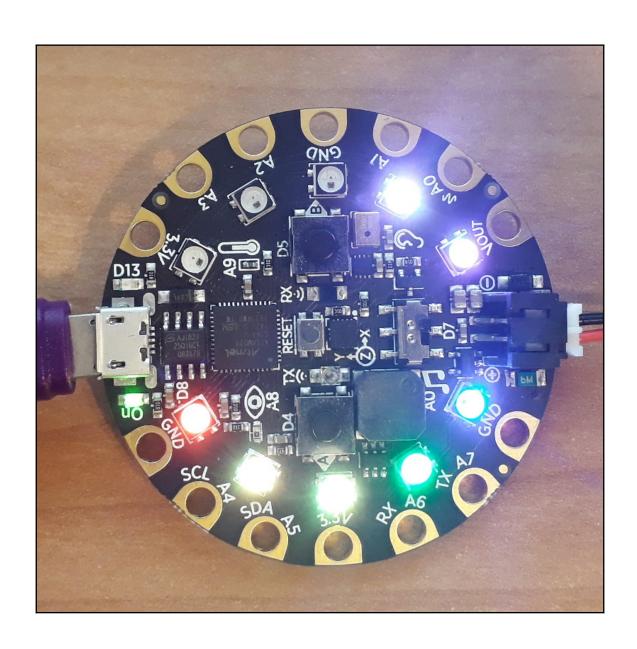

|         |



## **Chapter 3: Creating Sound and Music**











## **Chapter 4: Interacting with Buttons**







# **Chapter 5: Reading Sensor Data**









### **Chapter 6: Button Bash Game**













# **Chapter 7: Fruity Tunes**











**Chapter 8: Let's Move It, Move It** 



















### **Chapter 9: Coding on the micro:bit**











### **Chapter 10: Controlling the ESP8266**













### **Chapter 11: Interacting with the Filesystem**

No color images

#### **Chapter 12: Networking**







10.0.0.38

2

:

## **ESP8266**

uptime: 3.419s

## **Chapter 13: Interacting with the Adafruit FeatherWing OLED**









# **Chapter 14: Building an Internet of Things** (IoT) Weather Machine



## **Chapter 15: Coding on the Adafruit HalloWing Microcontroller**

No color imag