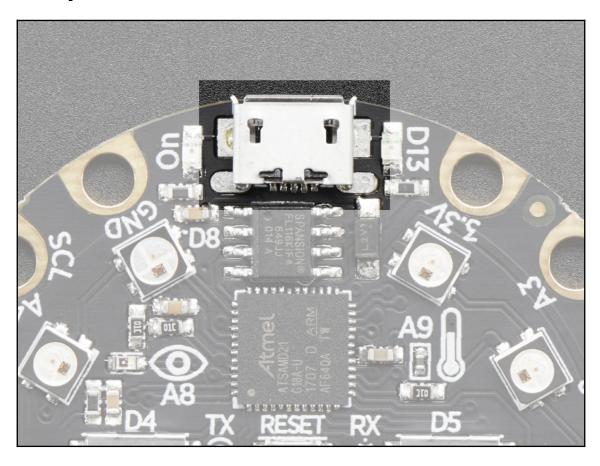

|         |



## **Chapter 3: Creating Sound and Music**











## **Chapter 4: Interacting with Buttons**







# **Chapter 5: Reading Sensor Data**









### **Chapter 6: Button Bash Game**













# **Chapter 7: Fruity Tunes**











**Chapter 8: Let's Move It, Move It** 



















### **Chapter 9: Coding on the micro:bit**











### **Chapter 10: Controlling the ESP8266**













### **Chapter 11: Interacting with the Filesystem**

No color images

#### **Chapter 12: Networking**







10.0.0.38

2

:

## **ESP8266**

uptime: 3.419s

## **Chapter 13: Interacting with the Adafruit FeatherWing OLED**









# **Chapter 14: Building an Internet of Things** (IoT) Weather Machine



## **Chapter 15: Coding on the Adafruit HalloWing Microcontroller**

No color images