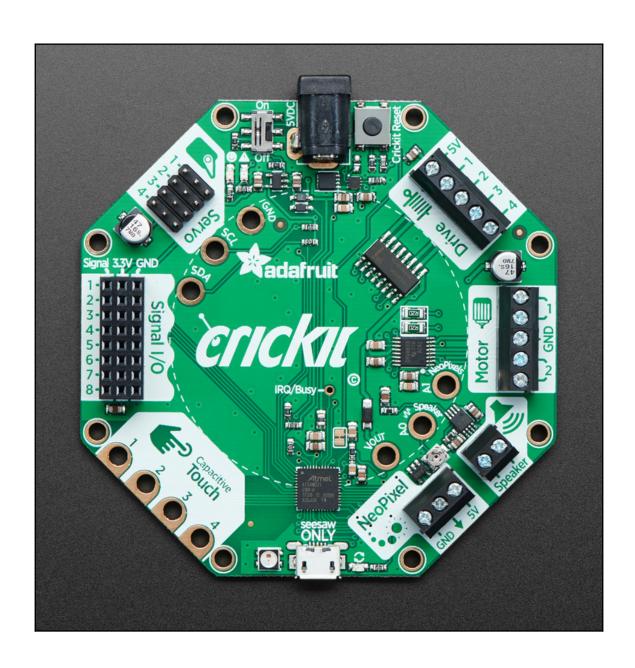

|         |



## **Chapter 3: Creating Sound and Music**











## **Chapter 4: Interacting with Buttons**







# **Chapter 5: Reading Sensor Data**









### **Chapter 6: Button Bash Game**













# **Chapter 7: Fruity Tunes**











**Chapter 8: Let's Move It, Move It** 



















### **Chapter 9: Coding on the micro:bit**











### **Chapter 10: Controlling the ESP8266**













### **Chapter 11: Interacting with the Filesystem**

No color images

#### **Chapter 12: Networking**







10.0.0.38

2

:

## **ESP8266**

uptime: 3.419s

## **Chapter 13: Interacting with the Adafruit FeatherWing OLED**









# **Chapter 14: Building an Internet of Things** (IoT) Weather Machine



## **Chapter 15: Coding on the Adafruit HalloWing Microcontroller**

No color images