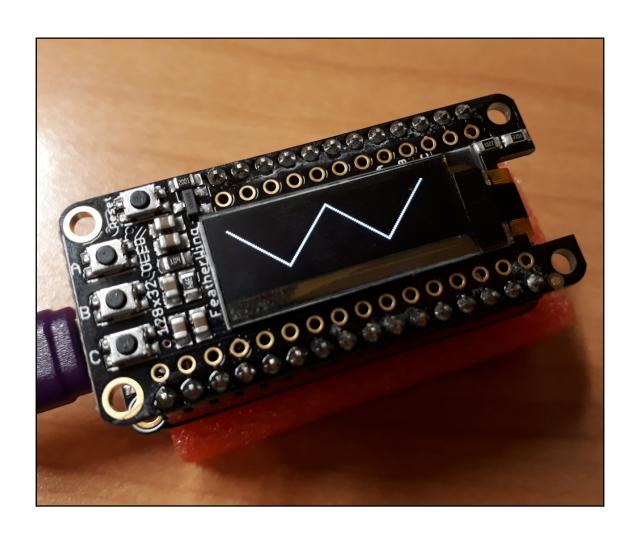

|         |



## **Chapter 3: Creating Sound and Music**











## **Chapter 4: Interacting with Buttons**







# **Chapter 5: Reading Sensor Data**









### **Chapter 6: Button Bash Game**













# **Chapter 7: Fruity Tunes**











**Chapter 8: Let's Move It, Move It** 



















### **Chapter 9: Coding on the micro:bit**











### **Chapter 10: Controlling the ESP8266**













### **Chapter 11: Interacting with the Filesystem**

No color images

#### **Chapter 12: Networking**







10.0.0.38

2

:

## **ESP8266**

uptime: 3.419s

## **Chapter 13: Interacting with the Adafruit FeatherWing OLED**









# **Chapter 14: Building an Internet of Things** (IoT) Weather Machine



## **Chapter 15: Coding on the Adafruit HalloWing Microcontroller**

No color images