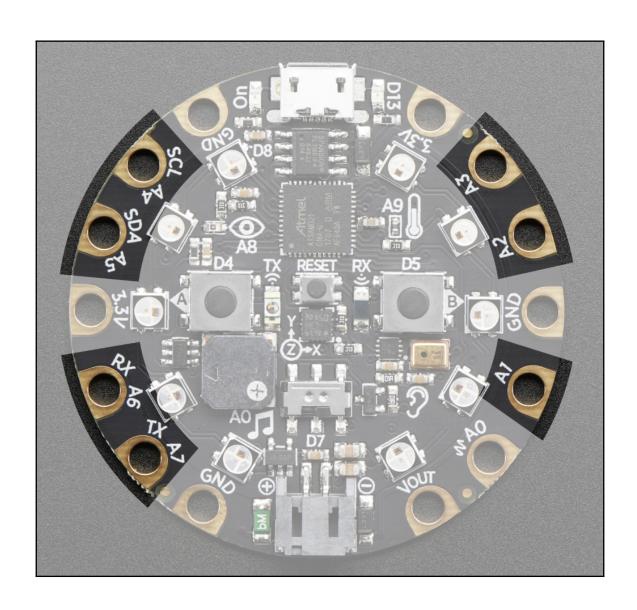

|         |



## **Chapter 3: Creating Sound and Music**











## **Chapter 4: Interacting with Buttons**







# **Chapter 5: Reading Sensor Data**









### **Chapter 6: Button Bash Game**













# **Chapter 7: Fruity Tunes**











**Chapter 8: Let's Move It, Move It** 



















### **Chapter 9: Coding on the micro:bit**











### **Chapter 10: Controlling the ESP8266**













### **Chapter 11: Interacting with the Filesystem**

No color images

#### **Chapter 12: Networking**







10.0.0.38

2

:

## **ESP8266**

uptime: 3.419s

## **Chapter 13: Interacting with the Adafruit FeatherWing OLED**









# **Chapter 14: Building an Internet of Things** (IoT) Weather Machine



## **Chapter 15: Coding on the Adafruit HalloWing Microcontroller**

No color images