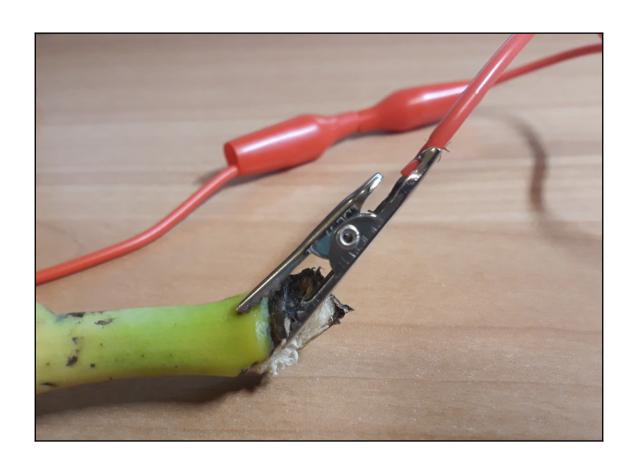

|         |



## **Chapter 3: Creating Sound and Music**











## **Chapter 4: Interacting with Buttons**







# **Chapter 5: Reading Sensor Data**









### **Chapter 6: Button Bash Game**













# **Chapter 7: Fruity Tunes**











**Chapter 8: Let's Move It, Move It** 



















### **Chapter 9: Coding on the micro:bit**











### **Chapter 10: Controlling the ESP8266**













### **Chapter 11: Interacting with the Filesystem**

No color images

#### **Chapter 12: Networking**







10.0.0.38

2

:

## **ESP8266**

uptime: 3.419s

## **Chapter 13: Interacting with the Adafruit FeatherWing OLED**









# **Chapter 14: Building an Internet of Things** (IoT) Weather Machine



## **Chapter 15: Coding on the Adafruit HalloWing Microcontroller**

No color images