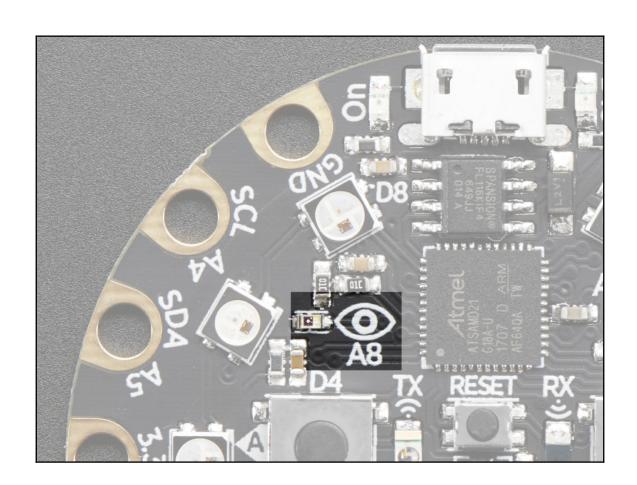

|         |



## **Chapter 3: Creating Sound and Music**











## **Chapter 4: Interacting with Buttons**







# **Chapter 5: Reading Sensor Data**









### **Chapter 6: Button Bash Game**













# **Chapter 7: Fruity Tunes**











**Chapter 8: Let's Move It, Move It** 



















### **Chapter 9: Coding on the micro:bit**











### **Chapter 10: Controlling the ESP8266**













### **Chapter 11: Interacting with the Filesystem**

No color images

#### **Chapter 12: Networking**







10.0.0.38

2

:

## **ESP8266**

uptime: 3.419s

## **Chapter 13: Interacting with the Adafruit FeatherWing OLED**









# **Chapter 14: Building an Internet of Things** (IoT) Weather Machine



## **Chapter 15: Coding on the Adafruit HalloWing Microcontroller**

No color images