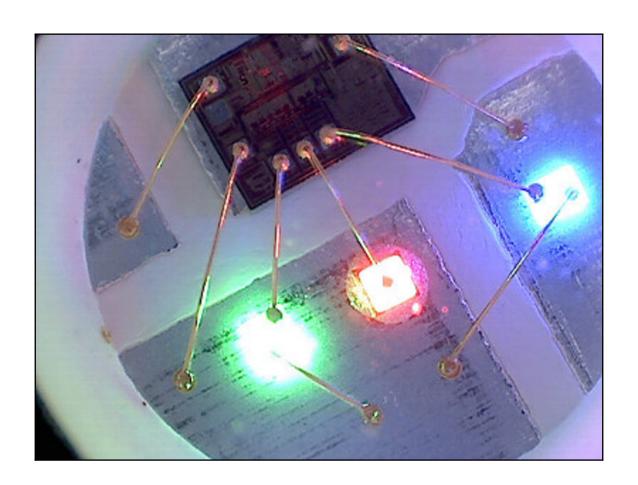

#### **Chapter 1: Getting started with MicroPython**









#### **Chapter 2: Controlling LEDs**









| 50