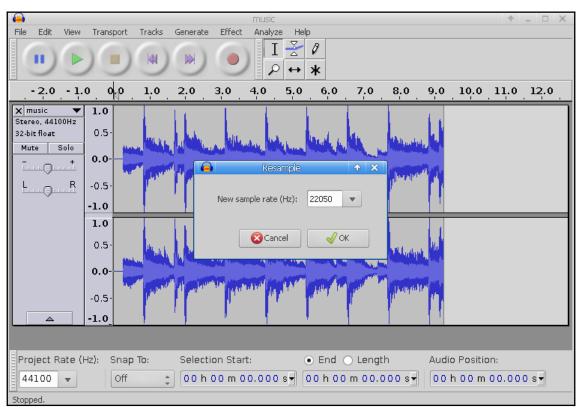

|         |



## **Chapter 3: Creating Sound and Music**











## **Chapter 4: Interacting with Buttons**







# **Chapter 5: Reading Sensor Data**









### **Chapter 6: Button Bash Game**













# **Chapter 7: Fruity Tunes**











**Chapter 8: Let's Move It, Move It** 



















### **Chapter 9: Coding on the micro:bit**











### **Chapter 10: Controlling the ESP8266**













### **Chapter 11: Interacting with the Filesystem**

No color images

#### **Chapter 12: Networking**







10.0.0.38

2

:

## **ESP8266**

uptime: 3.419s

## **Chapter 13: Interacting with the Adafruit FeatherWing OLED**









# **Chapter 14: Building an Internet of Things** (IoT) Weather Machine



## **Chapter 15: Coding on the Adafruit HalloWing Microcontroller**

No color images