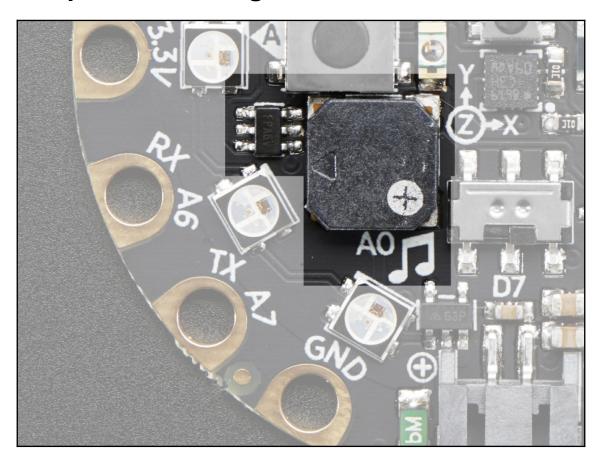

|         |



## **Chapter 3: Creating Sound and Music**











## **Chapter 4: Interacting with Buttons**







# **Chapter 5: Reading Sensor Data**









### **Chapter 6: Button Bash Game**













# **Chapter 7: Fruity Tunes**











**Chapter 8: Let's Move It, Move It** 



















### **Chapter 9: Coding on the micro:bit**











### **Chapter 10: Controlling the ESP8266**













### **Chapter 11: Interacting with the Filesystem**

No color images

#### **Chapter 12: Networking**







10.0.0.38

2

:

## **ESP8266**

uptime: 3.419s

## **Chapter 13: Interacting with the Adafruit FeatherWing OLED**









# **Chapter 14: Building an Internet of Things** (IoT) Weather Machine



## **Chapter 15: Coding on the Adafruit HalloWing Microcontroller**

No color images