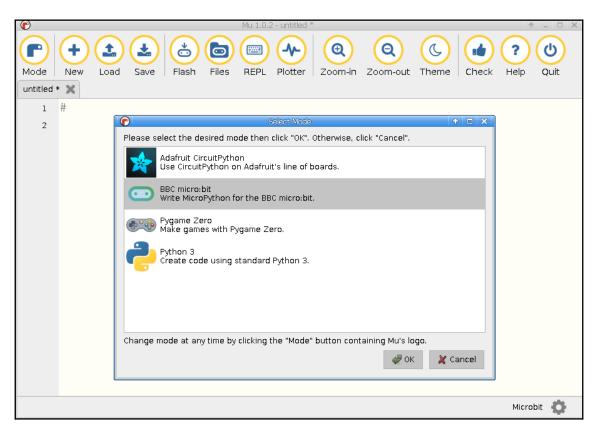

|         |



## **Chapter 3: Creating Sound and Music**











## **Chapter 4: Interacting with Buttons**







# **Chapter 5: Reading Sensor Data**









### **Chapter 6: Button Bash Game**













# **Chapter 7: Fruity Tunes**











**Chapter 8: Let's Move It, Move It** 



















### **Chapter 9: Coding on the micro:bit**











### **Chapter 10: Controlling the ESP8266**













### **Chapter 11: Interacting with the Filesystem**

No color images

#### **Chapter 12: Networking**







10.0.0.38

2

:

## **ESP8266**

uptime: 3.419s

## **Chapter 13: Interacting with the Adafruit FeatherWing OLED**









# **Chapter 14: Building an Internet of Things** (IoT) Weather Machine



## **Chapter 15: Coding on the Adafruit HalloWing Microcontroller**

No color images