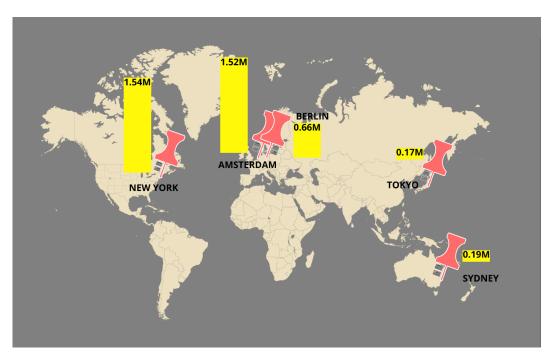

# Sales volumes 2012 & 2013

| 2012      | Q1        | Q2        | Q3        | Q4        |
|-----------|-----------|-----------|-----------|-----------|
| New York  | \$279.382 | \$340.939 | \$320.393 | \$430.049 |
| Amsterdam | \$229.438 | \$183.729 | \$382.922 | \$569.822 |
| Tokyo     | \$19.492  | \$20.393  | \$17.392  | \$23.039  |
| Sydney    | \$34.929  | \$31.039  | \$35.030  | \$56.002  |
| Berlin    | \$18.292  | \$560.295 | \$102.939 | \$135.281 |

| 2013      | Q1        | Q2        | Q3        | Q4        |
|-----------|-----------|-----------|-----------|-----------|
| New York  | \$294.892 | \$430.939 | \$432.932 | \$376.249 |
| Amsterdam | \$234.928 | \$378.924 | \$429.483 | \$478.204 |
| Tokyo     | \$34.879  | \$25.987  | \$56.783  | \$48.937  |
| Sydney    | \$45.928  | \$44.029  | \$54.265  | \$48.736  |
| Berlin    | \$139.553 | \$176.404 | \$168.473 | \$172.847 |