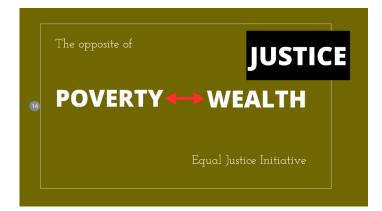

The opposite of

## **POVERTY** WEALTH

The opposite of

## **POVERTY** → **JUSTICE**

Equal Justice Initiative

the rich the powerful the privileged

the poor the condemned the incarcerated

How does it treat

**CHARACTER OF A SOCIETY** 

Only from iStock

Stock Photo File #2215366