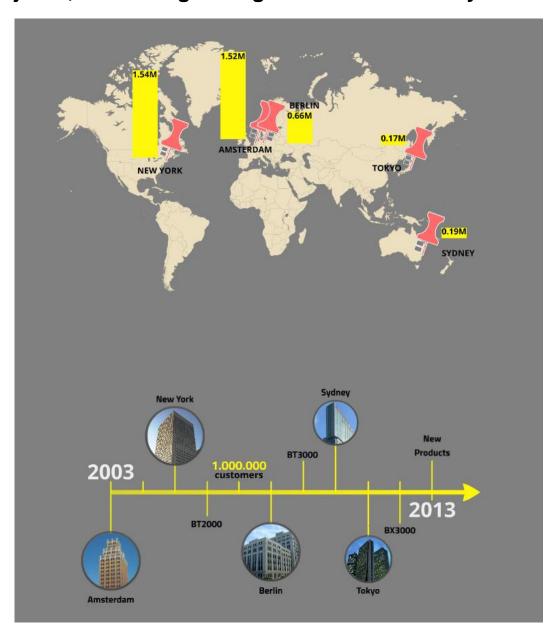

|                                                      |                                                                          |                                                                   |                                   |                                                                  |  |



# 2. THE USE OF COLORS Primary colors Secondary colors Color S2M Light green Pantone 375C / 389U CMYK (46, 0, 90, 0) RGB (135, 214, 40) RGB (135, 214, 40) RGB (135, 214, 40) REXA #870628 © Seats2meet.com 2013 V1.4











Project 5, Presenting in the PechaKucha Style





20 sec 10 sec 4 sec Off















**Project 6, Presenting Boring Stuff in a Better Way** 



# Sales volumes 2012 & 2013

| 2012      | Q1        | Q2        | Q3        | Q4        |
|-----------|-----------|-----------|-----------|-----------|
| New York  | \$279.382 | \$340.939 | \$320.393 | \$430.049 |
| Amsterdam | \$229.438 | \$183.729 | \$382.922 | \$569.822 |
| Tokyo     | \$19.492  | \$20.393  | \$17.392  | \$23.039  |
| Sydney    | \$34.929  | \$31.039  | \$35.030  | \$56.002  |
| Berlin    | \$18.292  | \$560.295 | \$102.939 | \$135.281 |

| 2013      | Q1        | Q2        | Q3        | Q4        |
|-----------|-----------|-----------|-----------|-----------|
| New York  | \$294.892 | \$430.939 | \$432.932 | \$376.249 |
| Amsterdam | \$234.928 | \$378.924 | \$429.483 | \$478.204 |
| Tokyo     | \$34.879  | \$25.987  | \$56.783  | \$48.937  |
| Sydney    | \$45.928