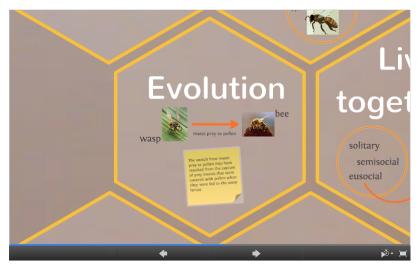

# **Evolution**

The switch from insect prey to pollen may have resulted from the capture of prey insects that were covered with pollen when they were fed to the wasp large.

Without bees crops and flowers are not pollinated, the crops can't grow and we have no fruits and vegetables.