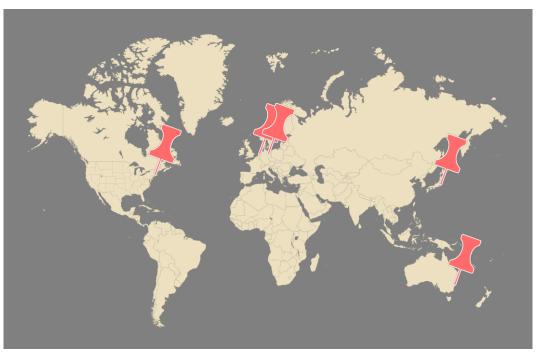

# Sales volumes 2012 & 2013

| 2012      | Q1        | Q2        | Q3        | Q4        |
|-----------|-----------|-----------|-----------|-----------|
| New York  | \$279.382 | \$340.939 | \$320.393 | \$430.049 |
| Amsterdam | \$229.438 | \$183.729 | \$382.922 | \$569.822 |
| Tokyo     | \$19.492  | \$20.393  | \$17.392  | \$23.039  |
| Sydney    | \$34.929  | \$31.039  | \$35.030  | \$56.002  |
| Berlin    | \$18.292  | \$560.295 | \$102.939 | \$135.281 |

| 2013      | Q1        | Q2        | Q3        | Q4        |
|-----------|-----------|-----------|-----------|-----------|
| New York  | \$294.892 | \$430.939 | \$432.932 | \$376.249 |
| Amsterdam | \$234.928 | \$378.924 | \$429.483 | \$478.204 |
| Tokyo     | \$34.879  | \$25.987  | \$56.783  | \$48.937  |
| Sydney    | \$45.928  | \$44.029  | \$54.265  | \$48.736  |
| Berlin    | \$139.553 | \$176.404 | \$168.473 | \$172.847 |