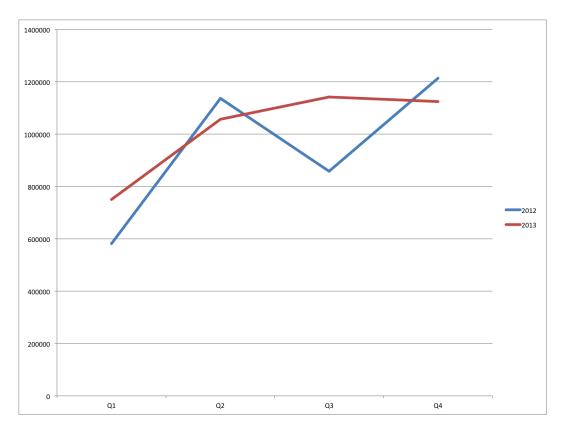

# Sales volumes 2012 & 2013

| 2012      | Q1        | Q2        | Q3        | Q4        |
|-----------|-----------|-----------|-----------|-----------|
| New York  | \$279.382 | \$340.939 | \$320.393 | \$430.049 |
| Amsterdam | \$229.438 | \$183.729 | \$382.922 | \$569.822 |
| Tokyo     | \$19.492  | \$20.393  | \$17.392  | \$23.039  |
| Sydney    | \$34.929  | \$31.039  | \$35.030  | \$56.002  |
| Berlin    | \$18.292  | \$560.295 | \$102.939 | \$135.281 |

| 2013      | Q1        | Q2        | Q3        | Q4        |
|-----------|-----------|-----------|-----------|-----------|
| New York  | \$294.892 | \$430.939 | \$432.932 | \$376.249 |
| Amsterdam | \$234.928 | \$378.924 | \$429.483 | \$478.204 |
| Tokyo     | \$34.879  | \$25.987  | \$56.783  | \$48.937  |
| Sydney    | \$45.928  | \$44.029  | \$54.265  | \$48.736  |
| Berlin    | \$139.553 | \$176.404 | \$168.473 | \$172.847 |