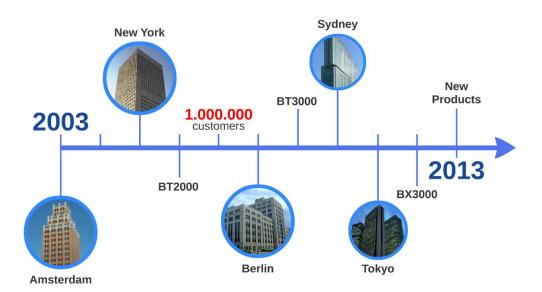

# Sales volumes 2012 & 2013

| 2012      | Q1        | Q2        | Q3        | Q4        |
|-----------|-----------|-----------|-----------|-----------|
| New York  | \$279.382 | \$340.939 | \$320.393 | \$430.049 |
| Amsterdam | \$229.438 | \$183.729 | \$382.922 | \$569.822 |
| Tokyo     | \$19.492  | \$20.393  | \$17.392  | \$23.039  |
| Sydney    | \$34.929  | \$31.039  | \$35.030  | \$56.002  |
| Berlin    | \$18.292  | \$560.295 | \$102.939 | \$135.281 |

| 2013      | Q1        | Q2        | Q3        | Q4        |
|-----------|-----------|-----------|-----------|-----------|
| New York  | \$294.892 | \$430.939 | \$432.932 | \$376.249 |
| Amsterdam | \$234.928 | \$378.924 | \$429.483 | \$478.204 |
| Tokyo     | \$34.879  | \$25.987  | \$56.783  | \$48.937  |
| Sydney    | \$45.928  | \$44.029  | \$54.265  | \$48.736  |
| Berlin    | \$139.553 | \$176.404 | \$168.473 | \$172.847 |