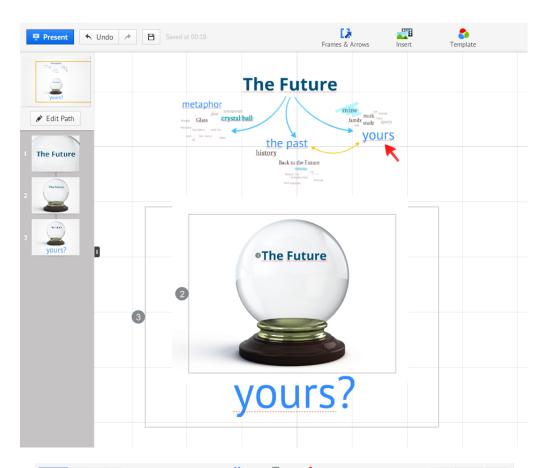

# **The Future**

#### Download "The Future"

▲ YouTube videos need an Internet connection to play

Project 2, Present Yourself with a Prezumé