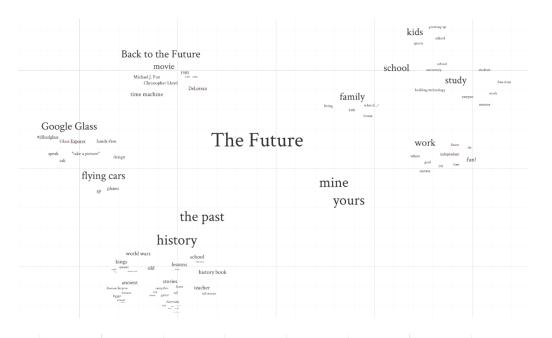

# **The Future**

#### Download "The Future"

▲ YouTube videos need an Internet connection to play

Project 2, Present Yourself with a Prezumé