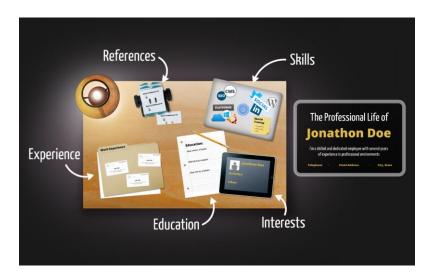

## JOB:

Graphical designer

## MESSAGE:

Design is my passion and I want to make it my profession.

## GOAL:

I want a job interview. Contact via e-mail.

Share prezi

🗹 🖒 Allow public reuse and help spread ideas

This prezi is publicly reusable and can be viewed via the link below:

Copy link http://prezi.com/iqc9-fpo\_tvh/?utm\_campaign=share&utm