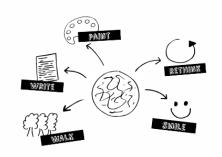

# **Project 7, I Really Like Those Hand-drawn Prezis**

# Sometimes...

# etime

# Sometimes...

Sometimes...

Sometimes...

Sometimes...