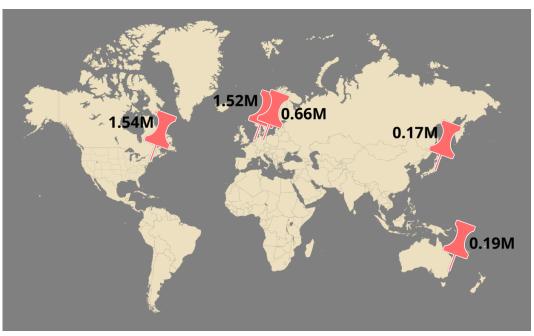

# Sales volumes 2012 & 2013

| 2012      | Q1        | Q2        | Q3        | Q4        |
|-----------|-----------|-----------|-----------|-----------|
| New York  | \$279.382 | \$340.939 | \$320.393 | \$430.049 |
| Amsterdam | \$229.438 | \$183.729 | \$382.922 | \$569.822 |
| Tokyo     | \$19.492  | \$20.393  | \$17.392  | \$23.039  |
| Sydney    | \$34.929  | \$31.039  | \$35.030  | \$56.002  |
| Berlin    | \$18.292  | \$560.295 | \$102.939 | \$135.281 |

| 2013      | Q1        | Q2        | Q3        | Q4        |
|-----------|-----------|-----------|-----------|-----------|
| New York  | \$294.892 | \$430.939 | \$432.932 | \$376.249 |
| Amsterdam | \$234.928 | \$378.924 | \$429.483 | \$478.204 |
| Tokyo     | \$34.879  | \$25.987  | \$56.783  | \$48.937  |
| Sydney    | \$45.928  | \$44.029  | \$54.265  | \$48.736  |
| Berlin    | \$139.553 | \$176.404 | \$168.473 | \$172.847 |