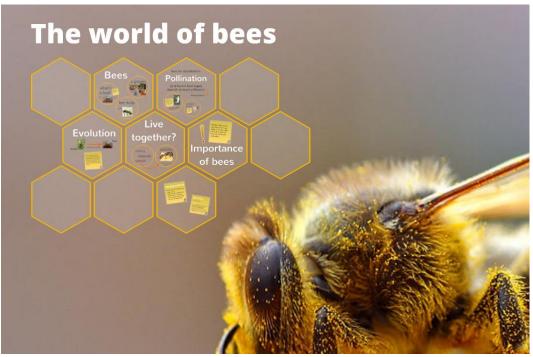

## The world of bees

Bees are specialized in:

# **Pollination**

1/3 of human food supply depends on insect pollination

most by bees

# **Evolution**

The switch from insect prey to pollen may have resulted from the capture of prey insects that were covered with pollen when they were fed to the wasp large.

Without bees crops and flowers are not pollinated, the crops can't grow and we have no fruits and vegetables.

Importance

of bees

**Project 4: Designing a Serious Corporate Presentation** 