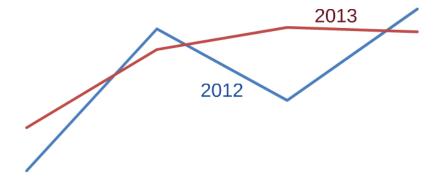

# Sales volumes 2012 & 2013

| 2012      | Q1        | Q2        | Q3        | Q4        |
|-----------|-----------|-----------|-----------|-----------|
| New York  | \$279.382 | \$340.939 | \$320.393 | \$430.049 |
| Amsterdam | \$229.438 | \$183.729 | \$382.922 | \$569.822 |
| Tokyo     | \$19.492  | \$20.393  | \$17.392  | \$23.039  |
| Sydney    | \$34.929  | \$31.039  | \$35.030  | \$56.002  |
| Berlin    | \$18.292  | \$560.295 | \$102.939 | \$135.281 |

| 2013      | Q1        | Q2        | Q3        | Q4        |
|-----------|-----------|-----------|-----------|-----------|
| New York  | \$294.892 | \$430.939 | \$432.932 | \$376.249 |
| Amsterdam | \$234.928 | \$378.924 | \$429.483 | \$478.204 |
| Tokyo     | \$34.879  | \$25.987  | \$56.783  | \$48.937  |
| Sydney    | \$45.928  | \$44.029  | \$54.265  | \$48.736  |
| Berlin    | \$139.553 | \$176.404 | \$168.473 | \$172.847 |

# Sales volumes 2012