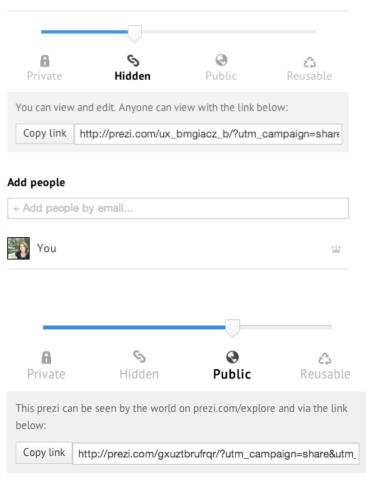

## GOAL:

I want a job interview. Contact via e-mail.

Share prezi

🗹 🖒 Allow public reuse and help spread ideas

This prezi is publicly reusable and can be viewed via the link below:

Copy link http://prezi.com/iqc9-fpo\_tvh/?utm\_campaign=share&utm

Need more control over the privacy of your prezis? Learn more about upgrading your license.

#### Add people

+ Add people by email...

×

## Share prezi

#### Set privacy level

#### Add people