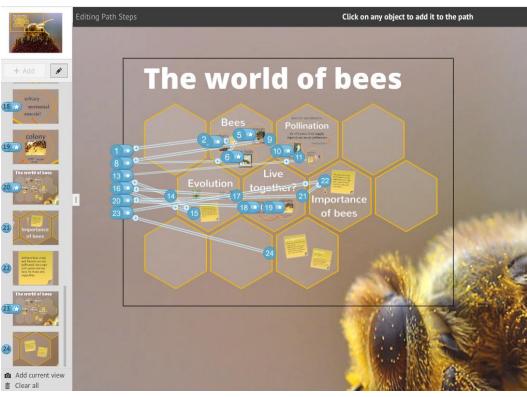

### Home Bees

- what's a bee?
- 4 groups
- bee body

Pollination Evolution

Live together?

Importance of bees

Assignment & sources

The End

```
Source Code prezi_player.js
Code Split Design Live 🖟 🕟 🏗 🖂 🖰 Title: The world of bees
     38
39
  40
41
           <a href="javascript:player.flyToStep(2)">what's a bee?</a><a href="javascript:player.flyToStep(4)">4 groups</a><a href="javascript:player.flyToStep(5)">bee body</a></or>
  42
⇔
{}
  43
44
45
46
47
           48
           49
50
51
52
53
54
55
56
57
58
©
©
個
           <a href="javascript:player.flyToStep(17)">solitary, semisocial, eusocial</a><a href="javascript:player.flyToStep(18)">colony</a>
  59
60
           61
  62
```

Home
Bees
what's a bee?
4 groups
bee body
Pollination
beekeepers
pollinator decline
Evolution
Live together?
solitary, semisocial, eusocial
colony
Importance of bees
Assignment & sources
The End

Bees
what's a bee?
4 groups
bee body
Pollination
beekeepers
pollinator decline
Evolution
Live together?
solitary, semisocial,
eusocial
colony
Importance of bees
Assignment & sources
The End