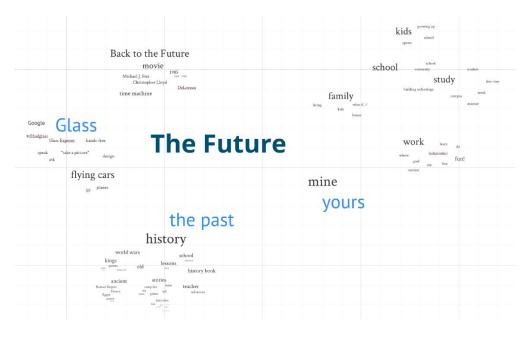

# **The Future**

#### Download "The Future"

▲ YouTube videos need an Internet connection to play

Project 2, Present Yourself with a Prezumé