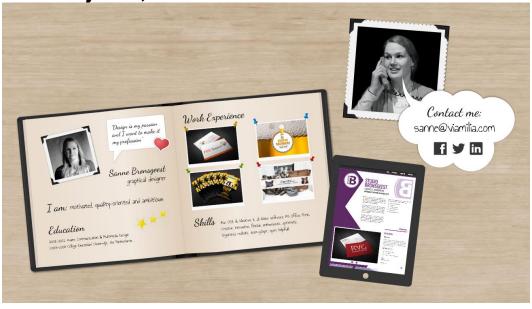

## JOB:

Graphical designer

## MESSAGE:

Design is my passion and I want to make it my profession.

## GOAL:

I want a job interview. Contact via e-mail.

Share prezi

🗹 🖒 Allow public reuse and help spread ideas

This prezi is publicly reusable and can be viewed via the link below:

Copy link http://prezi.com/iqc9-fpo\_tvh/?utm\_campaign=share&utm