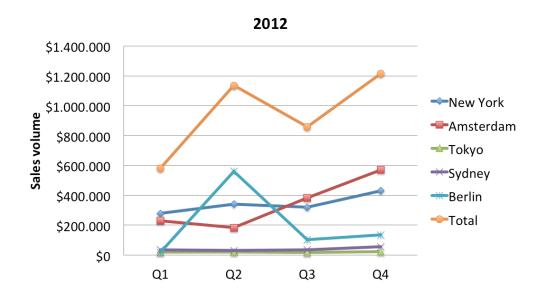

# Sales volumes 2012 & 2013

| 2012      | Q1        | Q2        | Q3        | Q4        |
|-----------|-----------|-----------|-----------|-----------|
| New York  | \$279.382 | \$340.939 | \$320.393 | \$430.049 |
| Amsterdam | \$229.438 | \$183.729 | \$382.922 | \$569.822 |
| Tokyo     | \$19.492  | \$20.393  | \$17.392  | \$23.039  |
| Sydney    | \$34.929  | \$31.039  | \$35.030  | \$56.002  |
| Berlin    | \$18.292  | \$560.295 | \$102.939 | \$135.281 |

| 2013      | Q1        | Q2        | Q3        | Q4        |
|-----------|-----------|-----------|-----------|-----------|
| New York  | \$294.892 | \$430.939 | \$432.932 | \$376.249 |
| Amsterdam | \$234.928 | \$378.924 | \$429.483 | \$478.204 |
| Tokyo     | \$34.879  | \$25.987  | \$56.783  | \$48.937  |
| Sydney    | \$45.928  | \$44.029  | \$54.265  | \$48.736  |
| Berlin    | \$139.553 | \$176.404 | \$168.473 | \$172.847 |