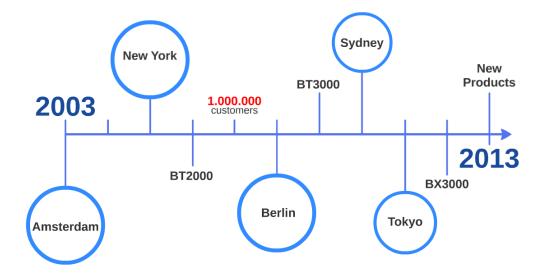

# Sales volumes 2012 & 2013

| 2012      | Q1        | Q2        | Q3        | Q4        |
|-----------|-----------|-----------|-----------|-----------|
| New York  | \$279.382 | \$340.939 | \$320.393 | \$430.049 |
| Amsterdam | \$229.438 | \$183.729 | \$382.922 | \$569.822 |
| Tokyo     | \$19.492  | \$20.393  | \$17.392  | \$23.039  |
| Sydney    | \$34.929  | \$31.039  | \$35.030  | \$56.002  |
| Berlin    | \$18.292  | \$560.295 | \$102.939 | \$135.281 |

| 2013      | Q1        | Q2        | Q3        | Q4        |
|-----------|-----------|-----------|-----------|-----------|
| New York  | \$294.892 | \$430.939 | \$432.932 | \$376.249 |
| Amsterdam | \$234.928 | \$378.924 | \$429.483 | \$478.204 |
| Tokyo     | \$34.879  | \$25.987  | \$56.783  | \$48.937  |
| Sydney    | \$45.928  | \$44.029  | \$54.265  | \$48.736  |
| Berlin    | \$139.553 | \$176.404 | \$168.473 | \$172.847 |