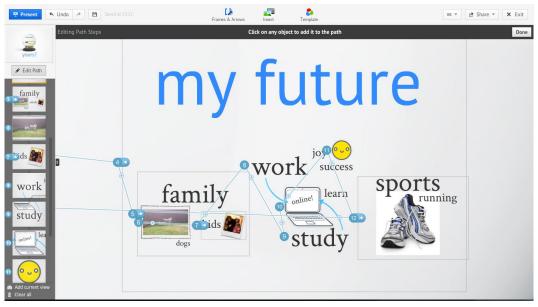

## Project 1, The Fastest Way to Go from an Idea to a Prezi

# **The Future**





























#### Download "The Future"



▲ YouTube videos need an Internet connection to play





Project 2, Present Yourself with a Prezumé



## JOB:

Graphical designer

## MESSAGE:

Design is my passion and I want to make it my profession.

## GOAL:

I want a job interview. Contact via e-mail.



























Share prezi



🗹 🖒 Allow public reuse and help spread ideas

This prezi is publicly reusable and can be viewed via the link below:

Copy link http://prezi.com/iqc9-fpo\_tvh/?utm\_campaign=share&utm

Need more control over the privacy of your prezis? Learn more about upgrading your license.

#### Add people

+ Add people by email...



×

## Share prezi

#### Set privacy level



#### Add people



## **Embed prezi**

| Width: 550 pixels                | Height: 400 pixels