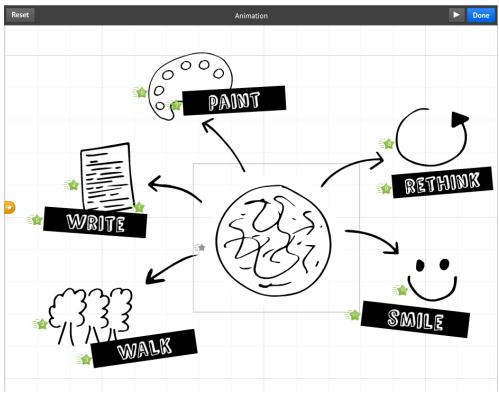

# **Project 7, I Really Like Those Hand-drawn Prezis**

# Sometimes...

# etime

# Sometimes...

Sometimes...

Sometimes...

Sometimes...