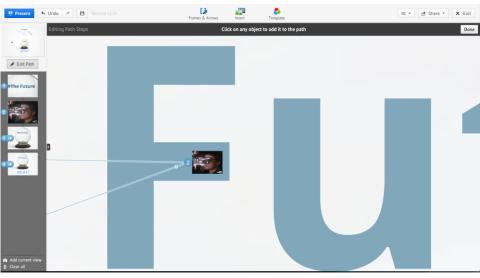

# **The Future**

#### Download "The Future"

▲ YouTube videos need an Internet connection to play

Project 2, Present Yourself with a Prezumé