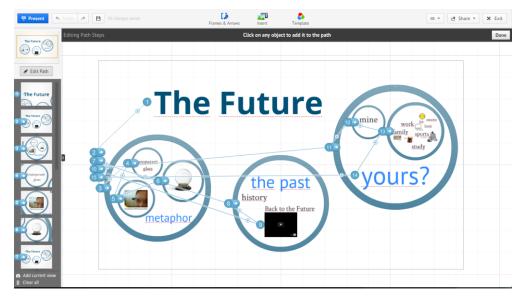

# **The Future**

#### Download "The Future"

▲ YouTube videos need an Internet connection to play

Project 2, Present Yourself with a Prezumé