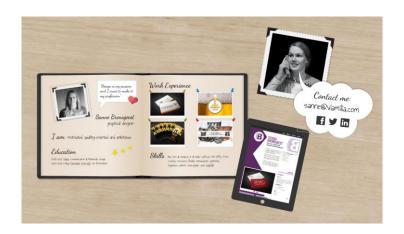

## JOB:

Graphical designer

## MESSAGE:

Design is my passion and I want to make it my profession.

## GOAL:

I want a job interview. Contact via e-mail.

Share prezi

🗹 🖒 Allow public reuse and help spread ideas

This prezi is publicly reusable and can be viewed via the link below:

Copy link http://prezi.com/iqc9-fpo\_tvh/?utm\_campaign=share&utm