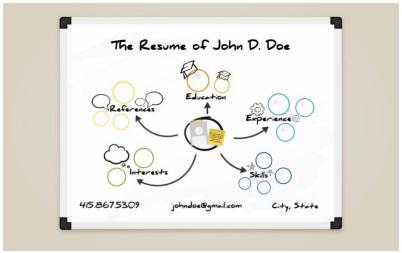

## JOB:

Graphical designer

## MESSAGE:

Design is my passion and I want to make it my profession.

## GOAL:

I want a job interview. Contact via e-mail.

Share prezi

🗹 🖒 Allow public reuse and help spread ideas

This prezi is publicly reusable and can be viewed via the link below:

Copy link http://prezi.com/iqc9-fpo\_tvh/?utm\_campaign=share&utm