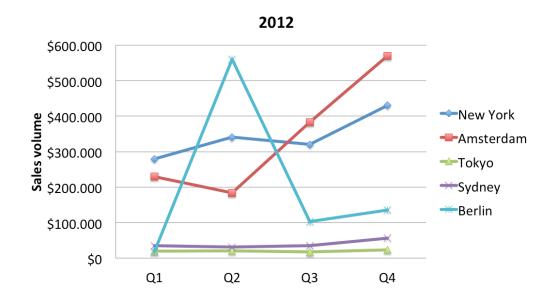

# Sales volumes 2012 & 2013

| 2012      | Q1        | Q2        | Q3        | Q4        |
|-----------|-----------|-----------|-----------|-----------|
| New York  | \$279.382 | \$340.939 | \$320.393 | \$430.049 |
| Amsterdam | \$229.438 | \$183.729 | \$382.922 | \$569.822 |
| Tokyo     | \$19.492  | \$20.393  | \$17.392  | \$23.039  |
| Sydney    | \$34.929  | \$31.039  | \$35.030  | \$56.002  |
| Berlin    | \$18.292  | \$560.295 | \$102.939 | \$135.281 |