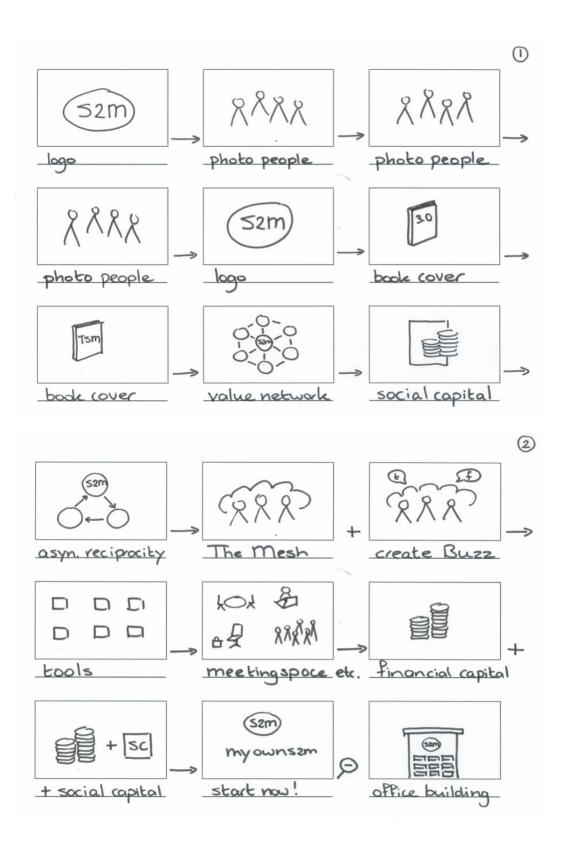

# The Untapped Powers of the

by Ron Gutman

| 6. | The serendipity m<br>created a business<br>knowmads, free a<br>nomads to unleasl<br>Find out more abo                                                                                                                                                                               | nachine<br>s mode<br>gents, o<br>h their<br>out this | explains the belthat provides or independen creative powers book on www. | usiness mod<br>a value creat<br>t professionars.<br>w.serendipity | lel of So<br>ation pl<br>als as w | eats2meet.com. We<br>latform for<br>vell as corporate<br>ne.com. |  |
|----|-------------------------------------------------------------------------------------------------------------------------------------------------------------------------------------------------------------------------------------------------------------------------------------|------------------------------------------------------|--------------------------------------------------------------------------|-------------------------------------------------------------------|-----------------------------------|------------------------------------------------------------------|--|
|    | Our core values a                                                                                                                                                                                                                                                                   | re:                                                  |                                                                          |                                                                   |                                   |                                                                  |  |
| 7. | Value network Collaborating with extensive global va                                                                                                                                                                                                                                | n Seats<br>alue ne                                   | 2meet.com me<br>twork.                                                   | eans you will                                                     | becom                             | ne part of an                                                    |  |
| 8. | Social capital Social Capital can it provide an enor cost reduction.                                                                                                                                                                                                                | add va                                               | lue to your loc<br>amount of relia                                       | cation at a va                                                    | iriety c<br>also lea              | of ways: not only does<br>ads to tremendous                      |  |
| 9. | 9. Asynchronous reciprocity When you give something you are obligating the receiver of the gift to re-pay his or her gift-debt. However, the reciprocity is asynchronous, meaning that when and how the repayment takes place is left to the will and capabilities of the receiver. |                                                      |                                                                          |                                                                   |                                   |                                                                  |  |
|    |                                                                                                                                                                                                                                                                                     |                                                      |                                                                          |                                                                   |                                   |                                                                  |  |
|    |                                                                                                                                                                                                                                                                                     |                                                      |                                                                          |                                                                   |                                   |                                                                  |  |
|    |                                                                                                                                                                                                                                                                                     |                                                      |                                                                          |                                                                   |                                   |                                                                  |  |
|    |                                                                                                                                                                                                                                                                                     |                                                      |                                                                          |                                                                   |                                   |                                                                  |  |
|    |                                                                                                                                                                                                                                                                                     |                                                      |                                                                          |                                                                   |                                   |                                                                  |  |
|    |                                                                                                                                                                                                                                                                                     |                                                      |                                                                          |                                                                   |                                   |                                                                  |  |
|    |                                                                                                                                                                                                                                                                                     |                                                      |                                                                          |                                                                   |                                   |                                                                  |  |
|    |                                                                                                                                                                                                                                                                                     |                                                      |                                                                          |                                                                   |                                   |                                                                  |  |
|    |                                                                                                                                                                                                                                                                                     |                                                      |                                                                          |                                                                   |                                   |                                                                  |  |
|    |                                                                                                                                                                                                                                                                                     |                                                      |                                                                          |                                                                   |                                   |                                                                  |  |
|    |                                                                                                                                                                                                                                                                                     |                                                      |                                                                          |                                                                   |                                   |                                                                  |  |