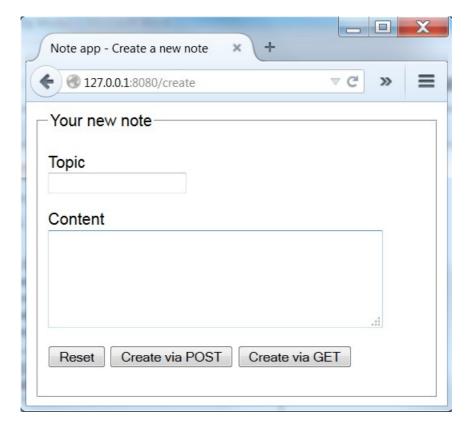

## **Chapter 1: Getting Started with Your First Web Application**





## **Chapter 3: Get Interactive – Forms and Flow Control**





## Welcome to the Note app

Please login to view your notes.

| Authentication Required X |                                                                                                     |
|---------------------------|-----------------------------------------------------------------------------------------------------|
| ?                         | A username and password are being requested by http://127.0.0.1:8080. The site says: "The Note app" |
| User Name:                | yourid                                                                                              |
| Password:                 | •••••                                                                                               |
|                           | OK Cancel