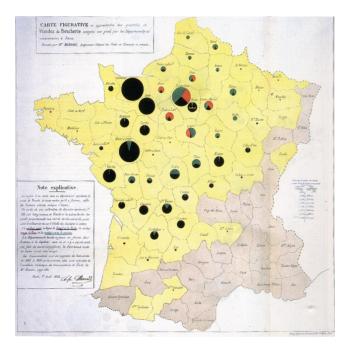

# Chapter 1: Learning Geospatial Analysis with Python



























**Bounding Box** 





Polygon Dissolve



**Polygon Generalization** 



Shape Merge



**Polygon Union** 





|          | _ |
|----------|---|
|          |   |
|          |   |
| COLORADO |   |
|          |   |
|          |   |

| 7⁄4 Python Turtle Graphics        |  |
|-----------------------------------|--|
|                                   |  |
|                                   |  |
|                                   |  |
|                                   |  |
|                                   |  |
|                                   |  |
|                                   |  |
|                                   |  |
|                                   |  |
|                                   |  |
|                                   |  |
| BOULDER, Pop.: