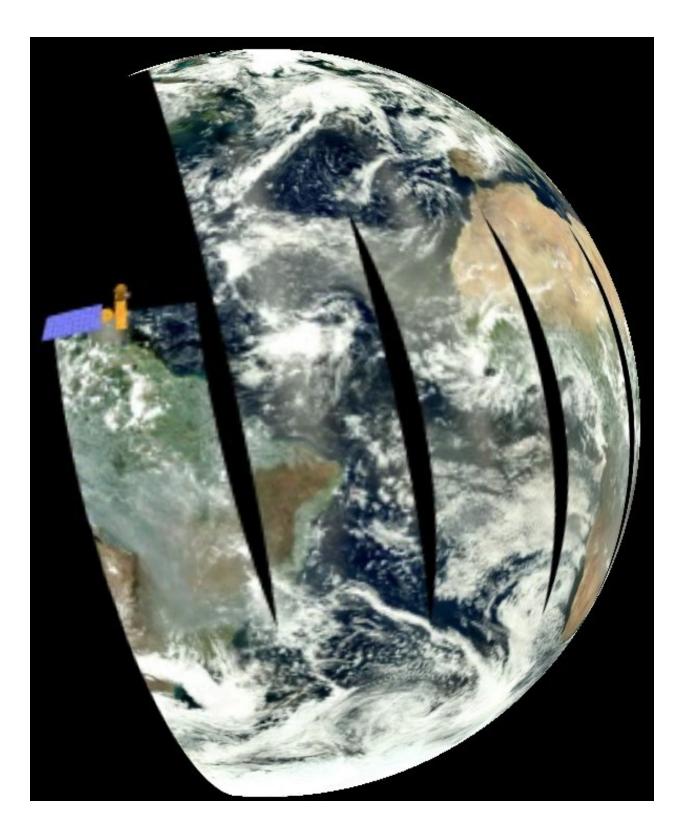

# Chapter 1: Learning Geospatial Analysis with Python



























**Bounding Box** 





Polygon Dissolve



**Polygon Generalization** 



Shape Merge



**Polygon Union** 





|          | _ |
|----------|---|
|          |   |
|          |   |
| COLORADO |   |
|          |   |
|          |   |

| 7⁄4 Python Turtle Graphics        |  |
|-----------------------------------|--|
|                                   |  |
|                                   |  |
|                                   |  |
|                                   |  |
|                                   |  |
|                                   |  |
|                                   |  |
|                                   |  |
|                                   |  |
|                                   |  |
|                                   |  |
| BOULDER, Pop.: 98889