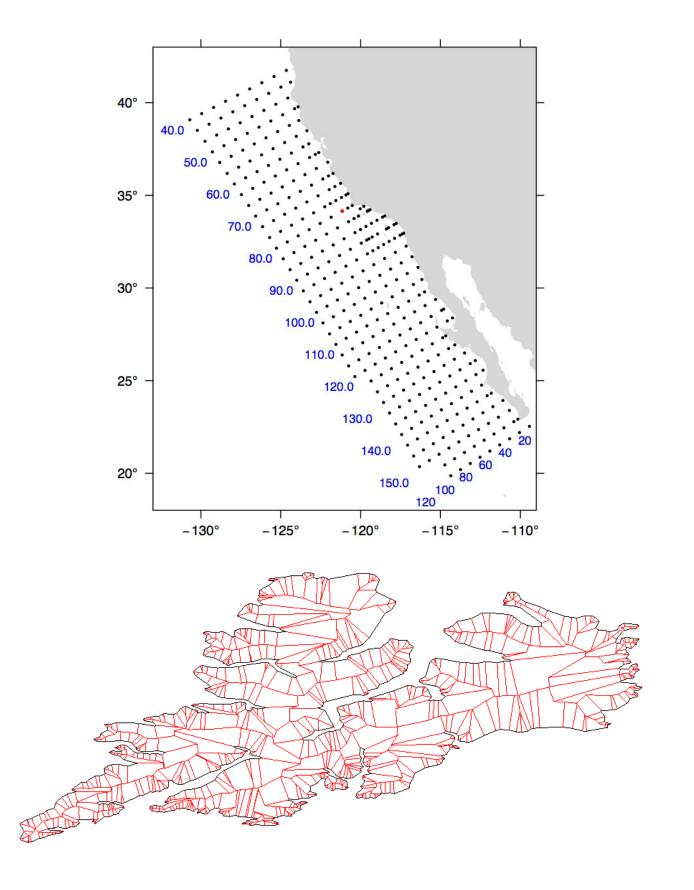

|
| COLORADO                          |  |
|                                   |  |
|                                   |  |
|                                   |  |
|                                   |  |
|                                   |  |
|                                   |  |
|                                   |  |
| DURANGO, Pop.: 17069              |  |
|                                   |  |
| The biggest city is: DENVER       |  |
| The western-most city is: DURANGO |  |
|                                   |  |
|                                   |  |
|                                   |  |
|                                   |  |
|                                   |  |

# Chapter 2: Geospatial Data













**Chapter 3: The Geospatial Technology Landscape** 















## **Evolution of GIS Architectures**

### **First-Generation GIS:**



Geometry, indexes, and attributes stored in file system

### Second-Generation GIS:



Geometry, indexes, and attributes stored in file system (may also be stored in BLOBs in RDBMS)

Attributes stored in RDBMS tables

#### **Third-Generation GIS:**



Geometry stored in ADTs in RDBMS tables with related business data





















## **Chapter 4: Geospatial Python Toolbox**











**Chapter 5: Python and Geographic Information Systems** 





















| 🔣 🚽 🕈 📲 🖤 📲 🐨 NYC_MUSEUMS_GEO.xls [Compatibility Mode] - Microsoft Excel 🗖 🛱 🔯 |