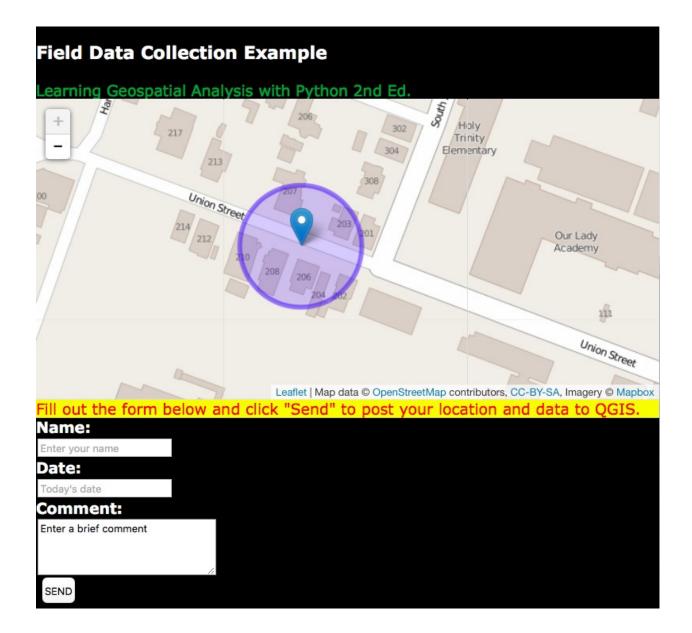

# Chapter 1: Learning Geospatial Analysis with Python

**Bounding Box** 

Polygon Dissolve

**Polygon Generalization** 

Shape Merge

**Polygon Union** 

|          | _ |
|----------|---|
|          |   |
|          |   |
| COLORADO |   |
|          |   |
|          |   |