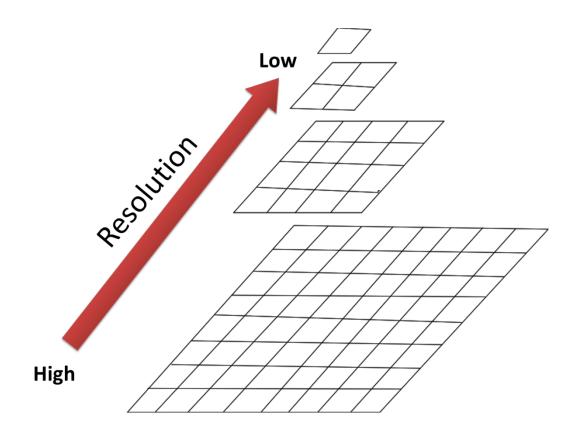

|  |
|                                   |  |
| COLORADO                          |  |
|                                   |  |
|                                   |  |
|                                   |  |
|                                   |  |
|                                   |  |
|                                   |  |
|                                   |  |
| DURANGO, Pop.: 17069              |  |
|                                   |  |
| The biggest city is: DENVER       |  |
| The western-most city is: DURANGO |  |
|                                   |  |
|                                   |  |
|                                   |  |
|                                   |  |
|                                   |  |

# Chapter 2: Geospatial Data













**Chapter 3: The Geospatial Technology Landscape** 















## **Evolution of GIS Architectures**

### **First-Generation GIS:**



Geometry, indexes, and attributes stored in file system

### Second-Generation GIS:



Geometry, indexes, and attributes stored in file system (may also be stored in BLOBs in RDBMS)

Attributes stored in RDBMS tables

#### **Third-Generation GIS:**



Geometry stored in ADTs in RDBMS tables with related business data





















## **Chapter 4: Geospatial Python Toolbox**











**Chapter 5: Python and Geographic Information Systems** 





















| 🔣 🚽 🕈 📲 🖤 📲 🐨 NYC_MUSEUMS_GEO.xls [Compatibility Mode] - Microsoft Excel 🗖 🛱 🔯 |