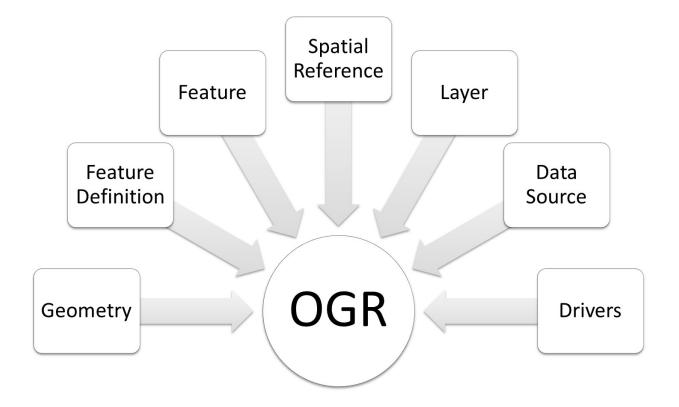

|  |
| COLORADO                          |  |
|                                   |  |
|                                   |  |
|                                   |  |
|                                   |  |
|                                   |  |
|                                   |  |
|                                   |  |
| DURANGO, Pop.: 17069              |  |
|                                   |  |
| The biggest city is: DENVER       |  |
| The western-most city is: DURANGO |  |
|                                   |  |
|                                   |  |
|                                   |  |
|                                   |  |
|                                   |  |

# Chapter 2: Geospatial Data













**Chapter 3: The Geospatial Technology Landscape** 















## **Evolution of GIS Architectures**

### **First-Generation GIS:**



Geometry, indexes, and attributes stored in file system

### Second-Generation GIS:



Geometry, indexes, and attributes stored in file system (may also be stored in BLOBs in RDBMS)

Attributes stored in RDBMS tables

#### **Third-Generation GIS:**



Geometry stored in ADTs in RDBMS tables with related business data





















## **Chapter 4: Geospatial Python Toolbox**











**Chapter 5: Python and Geographic Information Systems** 





















| 🔣 🚽 🕈 📲 🖤 📲 🐨 NYC_MUSEUMS_GEO.xls [Compatibility Mode] - Microsoft Excel 🗖 🛱 🔯 |