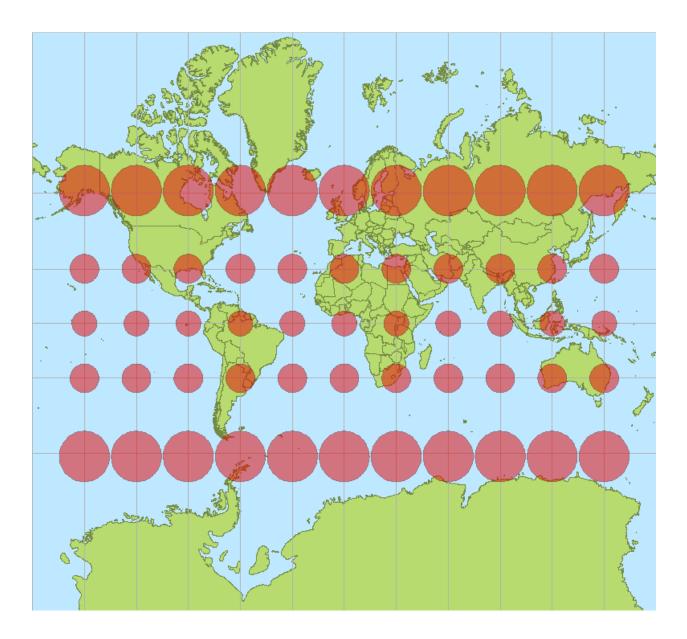

|  |
|                                   |  |
| COLORADO                          |  |
|                                   |  |
|                                   |  |
|                                   |  |
|                                   |  |
|                                   |  |
|                                   |  |
|                                   |  |
| DURANGO, Pop.: 17069              |  |
|                                   |  |
| The biggest city is: DENVER       |  |
| The western-most city is: DURANGO |  |
|                                   |  |
|                                   |  |
|                                   |  |
|                                   |  |
|                                   |  |

# Chapter 2: Geospatial Data













**Chapter 3: The Geospatial Technology Landscape** 















## **Evolution of GIS Architectures**

### **First-Generation GIS:**



Geometry, indexes, and attributes stored in file system

### Second-Generation GIS:



Geometry, indexes, and attributes stored in file system (may also be stored in BLOBs in RDBMS)

Attributes stored in RDBMS tables

#### **Third-Generation GIS:**



Geometry stored in ADTs in RDBMS tables with related business data





















## **Chapter 4: Geospatial Python Toolbox**











**Chapter 5: Python and Geographic Information Systems** 





















| 🔣 🚽 🕈 📲 🖤 📲 🐨 NYC_MUSEUMS_GEO.xls [Compatibility Mode] - Microsoft Excel 🗖 🛱 🔯 |