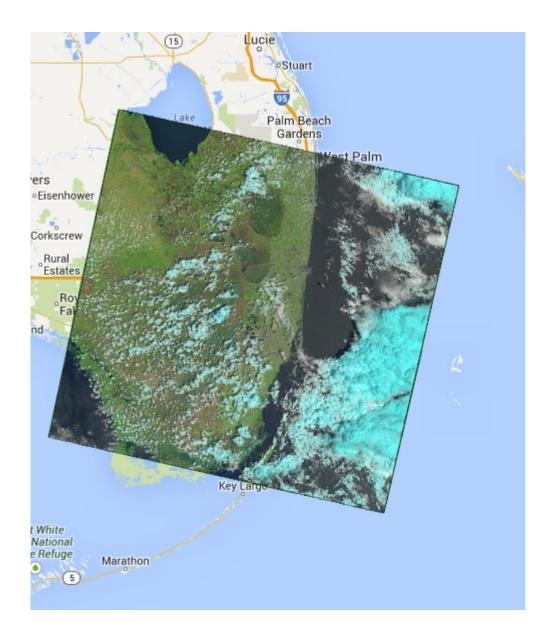

|  |
|                                   |  |
| COLORADO                          |  |
|                                   |  |
|                                   |  |
|                                   |  |
|                                   |  |
|                                   |  |
|                                   |  |
|                                   |  |
| DURANGO, Pop.: 17069              |  |
|                                   |  |
| The biggest city is: DENVER       |  |
| The western-most city is: DURANGO |  |
|                                   |  |
|                                   |  |
|                                   |  |
|                                   |  |
|                                   |  |

# Chapter 2: Geospatial Data













**Chapter 3: The Geospatial Technology Landscape** 















## **Evolution of GIS Architectures**

### **First-Generation GIS:**



Geometry, indexes, and attributes stored in file system

### Second-Generation GIS:



Geometry, indexes, and attributes stored in file system (may also be stored in BLOBs in RDBMS)

Attributes stored in RDBMS tables

#### **Third-Generation GIS:**



Geometry stored in ADTs in RDBMS tables with related business data





















## **Chapter 4: Geospatial Python Toolbox**











**Chapter 5: Python and Geographic Information Systems** 





















| 🔣 🚽 🕈 📲 🖤 📲 🐨 NYC_MUSEUMS_GEO.xls [Compatibility Mode] - Microsoft Excel 🗖 🛱 🔯 |