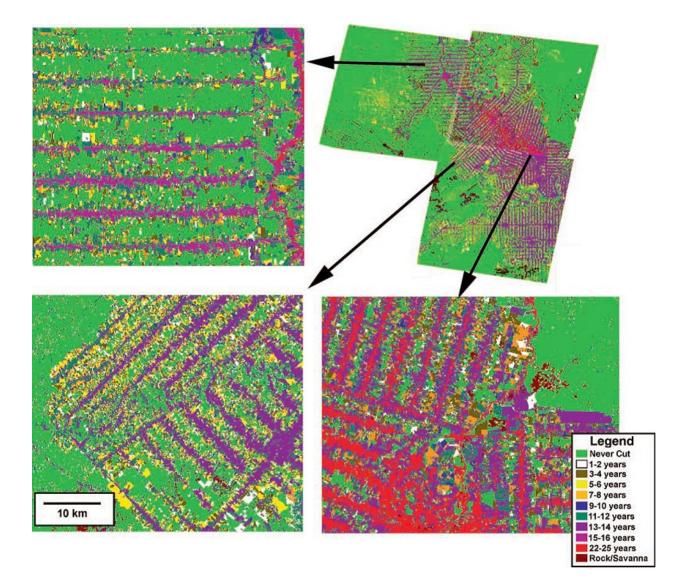

# Chapter 1: Learning Geospatial Analysis with Python



























**Bounding Box** 





Polygon Dissolve



**Polygon Generalization** 



Shape Merge



**Polygon Union** 





|          | _ |
|----------|---|
|          |   |
|          |   |
| COLORADO |   |
|          |   |
|          |   |

| 7⁄4 Python Turtle Graphics        |  |
|-----------------------------------|--|
|                                   |  |
|                                   |  |
|                                   |  |
|                                   |  |
|                                   |  |
|                                   |  |
|                                   |  |
|                                   |  |
|                                   |  |
|                                   |  |
|                                   |  |
| BOULDER, Pop.: 98889              |  |
| DENVER, Pop.: 634265              |  |
|                                   |  |
|