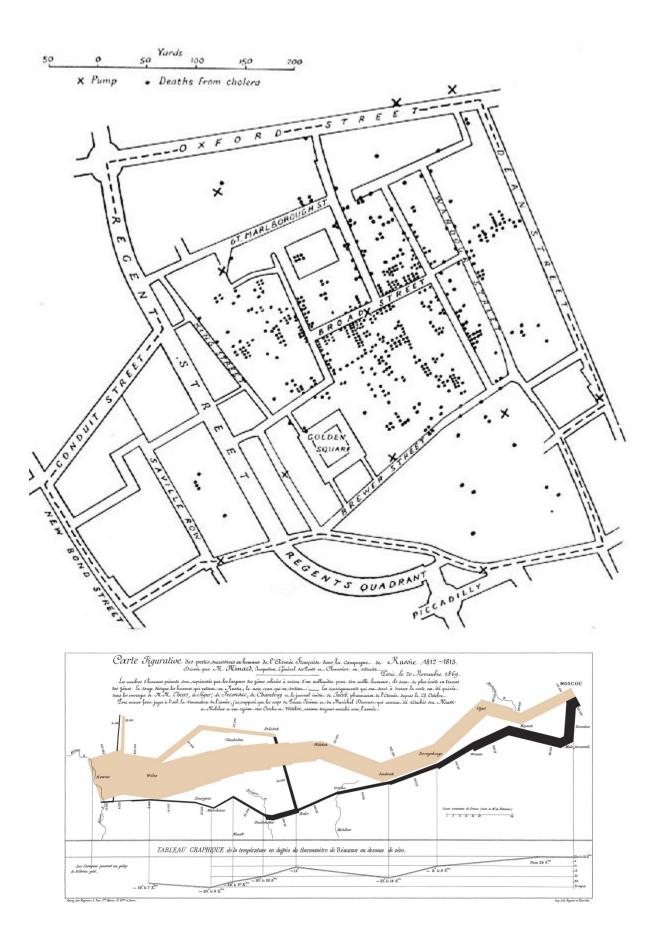

# Chapter 1: Learning Geospatial Analysis with Python



























**Bounding Box** 





Polygon Dissolve



**Polygon Generalization** 



Shape Merge



**Polygon Union** 





|          | _ |
|----------|---|
|          |   |
|          |   |
| COLORADO |   |
|          |   |
|          |   |

| 7⁄4 Python Turtle Graphics        |  |
|-----------------------------------|--|
|                                   |  |
|                                   |  |
|                                   |  |
|                                   |  |
|                                   |  |
|                                   |  |
|                                   |  |
|                                   |  |
|                                   |  |
|                                   |  |
|                                   |  |
| BOULDER, Pop