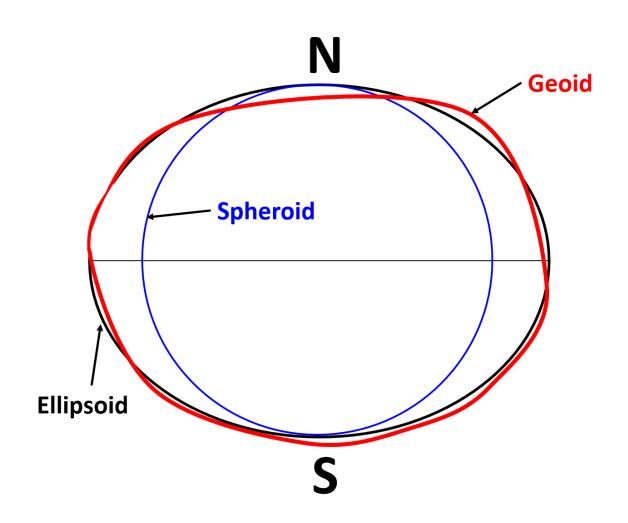

# Chapter 2: Geospatial Data

**Chapter 3: The Geospatial Technology Landscape** 

## **Evolution of GIS Architectures**

### **First-Generation GIS:**

Geometry, indexes, and attributes stored in file system

### Second-Generation GIS:

Geometry, indexes, and attributes stored in file system (may also be stored in BLOBs in RDBMS)

Attributes stored in RDBMS tables

#### **Third-Generation GIS:**

Geometry stored in ADTs in RDBMS tables with related business data