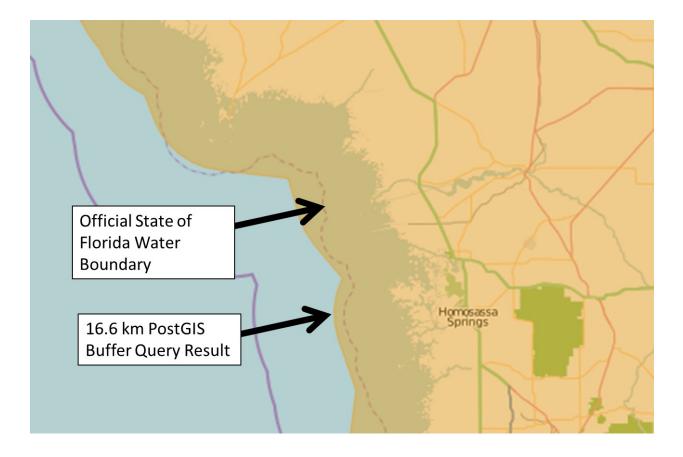

ORADO                          |  |
|                                   |  |
|                                   |  |
|                                   |  |
|                                   |  |
|                                   |  |
|                                   |  |
|                                   |  |
| DURANGO, Pop.: 17069              |  |
|                                   |  |
| The biggest city is: DENVER       |  |
| The western-most city is: DURANGO |  |
|                                   |  |
|                                   |  |
|                                   |  |
|                                   |  |
|                                   |  |

# Chapter 2: Geospatial Data













**Chapter 3: The Geospatial Technology Landscape** 















## **Evolution of GIS Architectures**

### **First-Generation GIS:**



Geometry, indexes, and attributes stored in file system

### Second-Generation GIS:



Geometry, indexes, and attributes stored in file system (may also be stored in BLOBs in RDBMS)

Attributes stored in RDBMS tables

#### **Third-Generation GIS:**



Geometry stored in ADTs in RDBMS tables with related business data





















## **Chapter 4: Geospatial Python Toolbox**











**Chapter 5: Python and Geographic Information Systems** 





















| 🔣 🚽 🕈 📲 🖤 📲 🐨 NYC_MUSEUMS_GEO.xls [Compatibility Mode] - Microsoft Excel 🗖 🛱 🔯 |