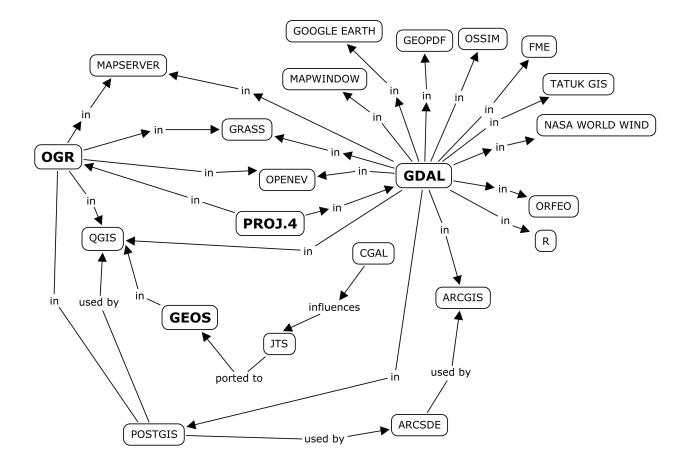

# Chapter 2: Geospatial Data

**Chapter 3: The Geospatial Technology Landscape** 

## **Evolution of GIS Architectures**

### **First-Generation GIS:**

Geometry, indexes, and attributes stored in file system

### Second-Generation GIS:

Geometry, indexes, and attributes stored in file system (may also be stored in BLOBs in RDBMS)

Attributes stored in RDBMS tables

#### **Third-Generation GIS:**

Geometry stored in ADTs in RDBMS tables with related business data