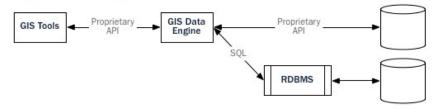

#### **Third-Generation GIS:**

Geometry stored in ADTs in RDBMS tables with related business data