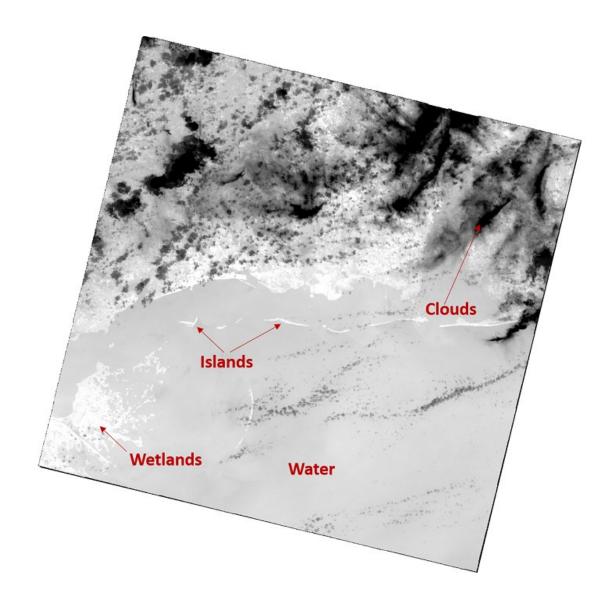

# Chapter 1: Learning Geospatial Analysis with Python

**Bounding Box** 

Polygon Dissolve

**Polygon Generalization** 

Shape Merge

**Polygon Union** 

|          | _ |
|----------|---|
|          |   |
|          |   |
| COLORADO |   |
|          |   |
|          |   |