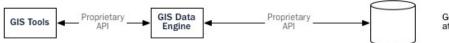

### **First-Generation GIS:**

Geometry, indexes, and attributes stored in file system

### Second-Generation GIS:

Geometry, indexes, and attributes stored in file system (may also be stored in BLOBs in RDBMS)

Attributes stored in RDBMS tables