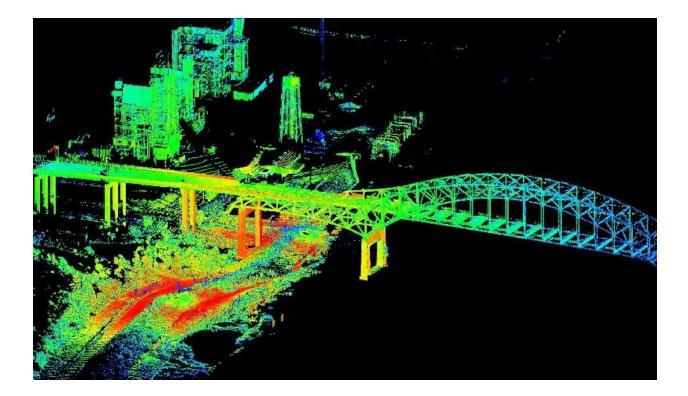

|  |
|                                   |  |
| COLORADO                          |  |
|                                   |  |
|                                   |  |
|                                   |  |
|                                   |  |
|                                   |  |
|                                   |  |
|                                   |  |
| DURANGO, Pop.: 17069              |  |
|                                   |  |
| The biggest city is: DENVER       |  |
| The western-most city is: DURANGO |  |
|                                   |  |
|                                   |  |
|                                   |  |
|                                   |  |
|                                   |  |

# Chapter 2: Geospatial Data













**Chapter 3: The Geospatial Technology Landscape** 















## **Evolution of GIS Architectures**

### **First-Generation GIS:**



Geometry, indexes, and attributes stored in file system

### Second-Generation GIS:



Geometry, indexes, and attributes stored in file system (may also be stored in BLOBs in RDBMS)

Attributes stored in RDBMS tables

#### **Third-Generation GIS:**



Geometry stored in ADTs in RDBMS tables with related business data





















## **Chapter 4: Geospatial Python Toolbox**











**Chapter 5: Python and Geographic Information Systems** 





















| 🔣 🚽 🕈 📲 🖤 📲 🐨 NYC_MUSEUMS_GEO.xls [Compatibility Mode] - Microsoft Excel 🗖 🛱 🔯 |