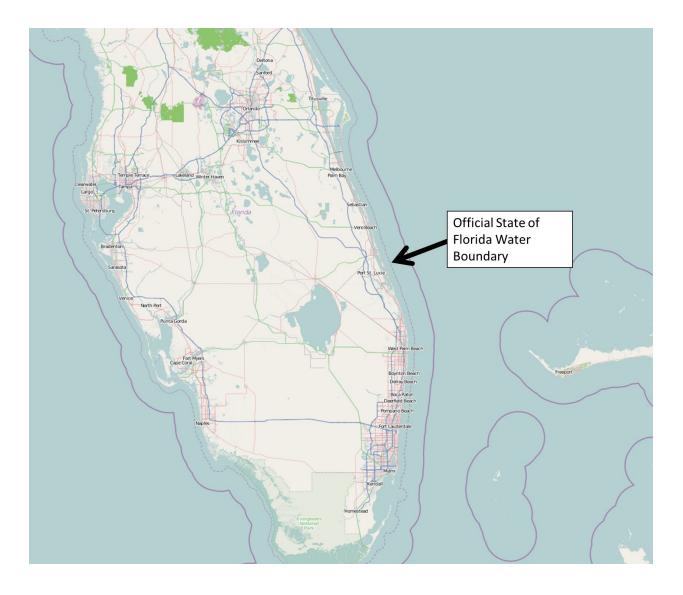

OLORADO                          |  |
|                                   |  |
|                                   |  |
|                                   |  |
|                                   |  |
|                                   |  |
|                                   |  |
|                                   |  |
| DURANGO, Pop.: 17069              |  |
|                                   |  |
| The biggest city is: DENVER       |  |
| The western-most city is: DURANGO |  |
|                                   |  |
|                                   |  |
|                                   |  |
|                                   |  |
|                                   |  |

# Chapter 2: Geospatial Data













**Chapter 3: The Geospatial Technology Landscape** 















## **Evolution of GIS Architectures**

### **First-Generation GIS:**



Geometry, indexes, and attributes stored in file system

### Second-Generation GIS:



Geometry, indexes, and attributes stored in file system (may also be stored in BLOBs in RDBMS)

Attributes stored in RDBMS tables

#### **Third-Generation GIS:**



Geometry stored in ADTs in RDBMS tables with related business data





















## **Chapter 4: Geospatial Python Toolbox**











**Chapter 5: Python and Geographic Information Systems** 





















| 🔣 🚽 🕈 📲 🖤 📲 🐨 NYC_MUSEUMS_GEO.xls [Compatibility Mode] - Microsoft Excel 🗖 🛱 🔯 |