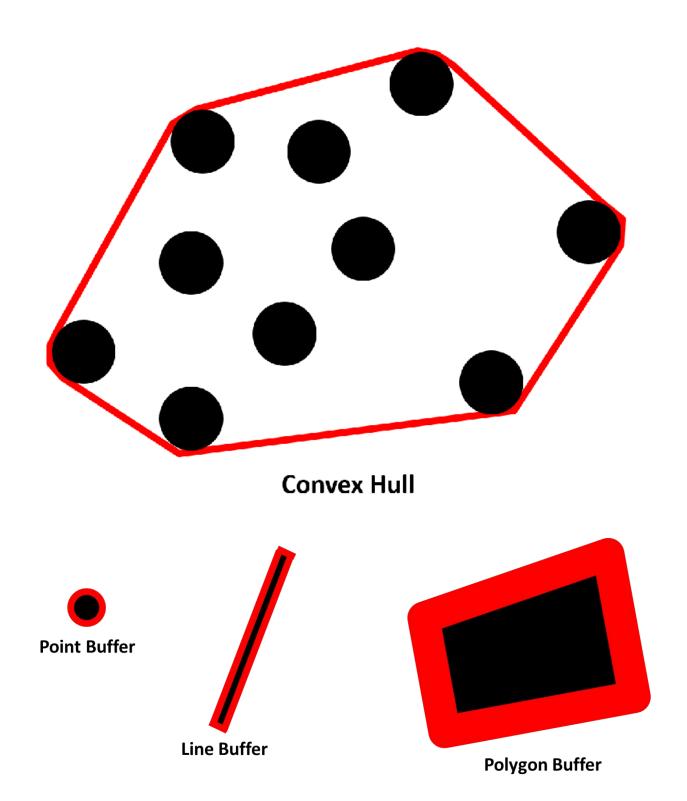

# Chapter 1: Learning Geospatial Analysis with Python

**Bounding Box** 

Polygon Dissolve

**Polygon Generalization** 

Shape Merge

**Polygon Union** 

|          | _ |
|----------|---|
|          |   |
|          |   |
| COLORADO |   |
|          |   |
|          |   |