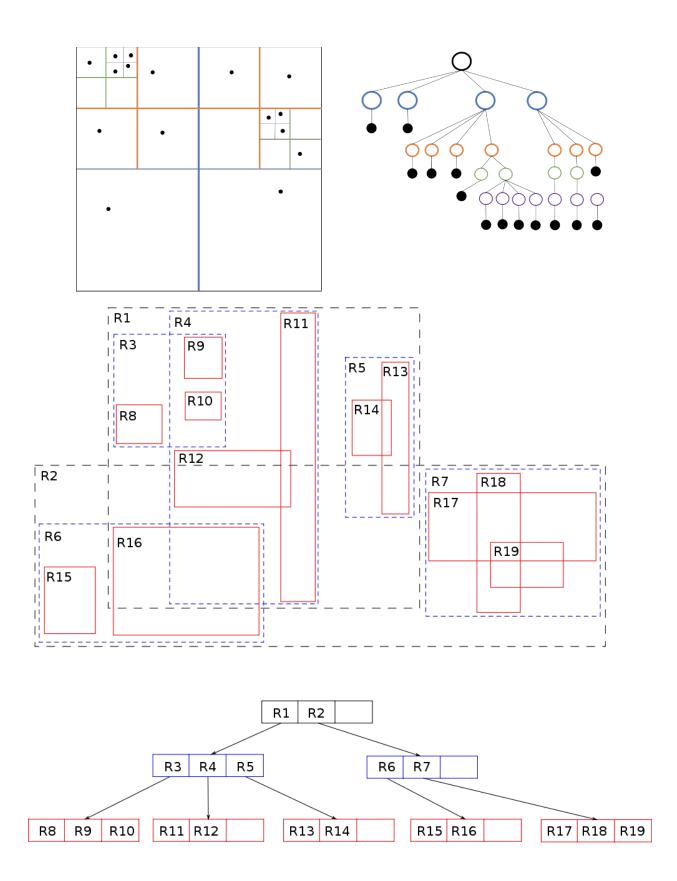

|  |
|                                   |  |
| COLORADO                          |  |
|                                   |  |
|                                   |  |
|                                   |  |
|                                   |  |
|                                   |  |
|                                   |  |
|                                   |  |
| DURANGO, Pop.: 17069              |  |
|                                   |  |
| The biggest city is: DENVER       |  |
| The western-most city is: DURANGO |  |
|                                   |  |
|                                   |  |
|                                   |  |
|                                   |  |
|                                   |  |

# Chapter 2: Geospatial Data













**Chapter 3: The Geospatial Technology Landscape** 















## **Evolution of GIS Architectures**

### **First-Generation GIS:**



Geometry, indexes, and attributes stored in file system

### Second-Generation GIS:



Geometry, indexes, and attributes stored in file system (may also be stored in BLOBs in RDBMS)

Attributes stored in RDBMS tables

#### **Third-Generation GIS:**



Geometry stored in ADTs in RDBMS tables with related business data





















## **Chapter 4: Geospatial Python Toolbox**











**Chapter 5: Python and Geographic Information Systems** 





















| 🔣 🚽 🕈 📲 🖤 📲 🐨 NYC_MUSEUMS_GEO.xls [Compatibility Mode] - Microsoft Excel 🗖 🛱 🔯 |