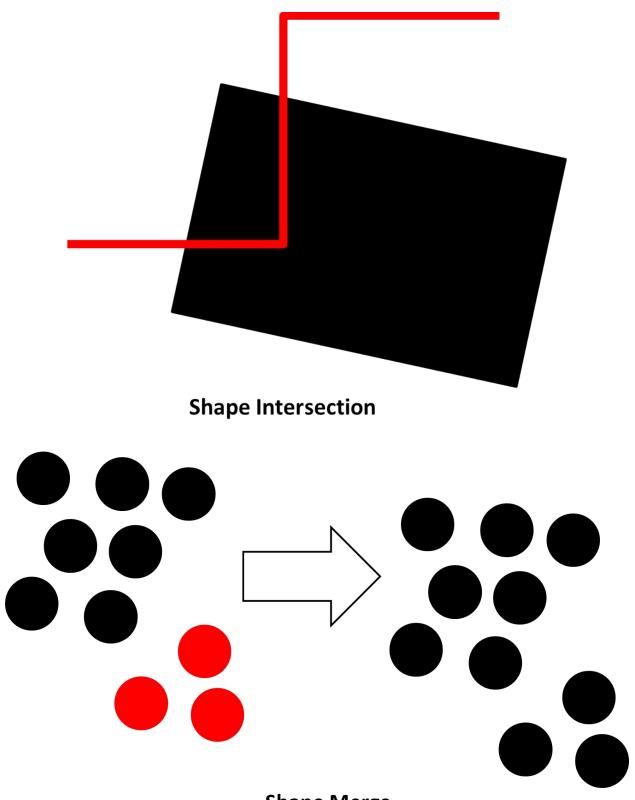

# Chapter 1: Learning Geospatial Analysis with Python

**Bounding Box** 

Polygon Dissolve

**Polygon Generalization** 

Shape Merge

**Polygon Union** 

|          | _ |
|----------|---|
|          |   |
|          |   |
| COLORADO |   |
|          |   |
|          |   |