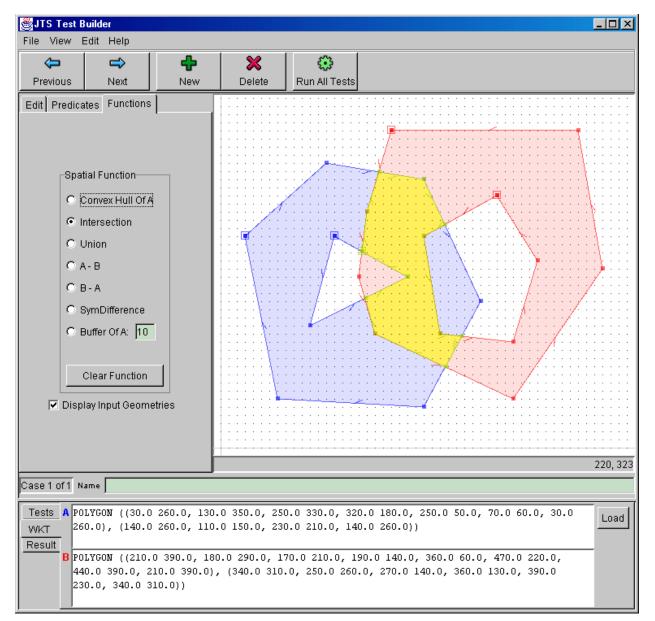

COLORADO                          |  |
|                                   |  |
|                                   |  |
|                                   |  |
|                                   |  |
|                                   |  |
|                                   |  |
|                                   |  |
| DURANGO, Pop.: 17069              |  |
|                                   |  |
| The biggest city is: DENVER       |  |
| The western-most city is: DURANGO |  |
|                                   |  |
|                                   |  |
|                                   |  |
|                                   |  |
|                                   |  |

# Chapter 2: Geospatial Data













**Chapter 3: The Geospatial Technology Landscape** 















## **Evolution of GIS Architectures**

### **First-Generation GIS:**



Geometry, indexes, and attributes stored in file system

### Second-Generation GIS:



Geometry, indexes, and attributes stored in file system (may also be stored in BLOBs in RDBMS)

Attributes stored in RDBMS tables

#### **Third-Generation GIS:**



Geometry stored in ADTs in RDBMS tables with related business data





















## **Chapter 4: Geospatial Python Toolbox**











**Chapter 5: Python and Geographic Information Systems** 





















| 🔣 🚽 🕈 📲 🖤 📲 🐨 NYC_MUSEUMS_GEO.xls [Compatibility Mode] - Microsoft Excel 🗖 🛱 🔯 |