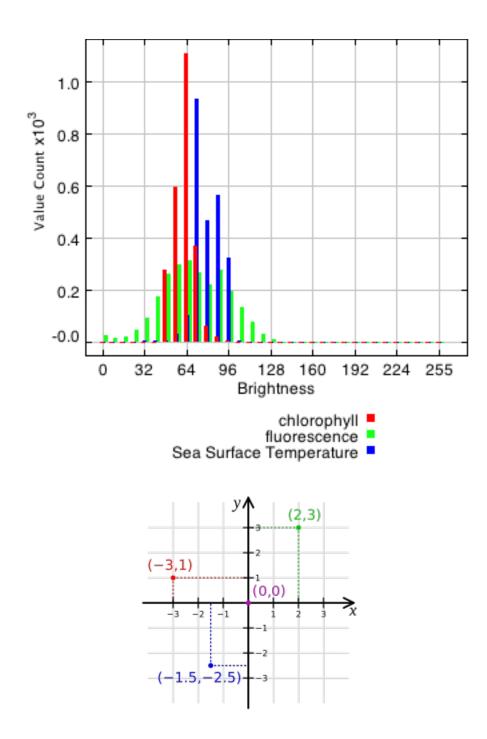

# Chapter 1: Learning Geospatial Analysis with Python



























**Bounding Box** 





Polygon Dissolve



**Polygon Generalization** 



Shape Merge



**Polygon Union** 





|          | _ |
|----------|---|
|          |   |
|          |   |
| COLORADO |   |
|          |   |
|          |   |

| 7⁄4 Python Turtle Graphics        |  |
|-----------------------------------|--|
|                                   |  |
|                                   |  |
|                                   |  |
|                                   |  |
|                                   |  |
|                                   |  |
|                                   |  |
|                                   |  |
|                                   |  |
|                                   |  |
|                                   |  |
| BOULDER, Pop.: 98889              |  |
| DENVER, Pop.: 634265              |  |
|                                   |  |
|