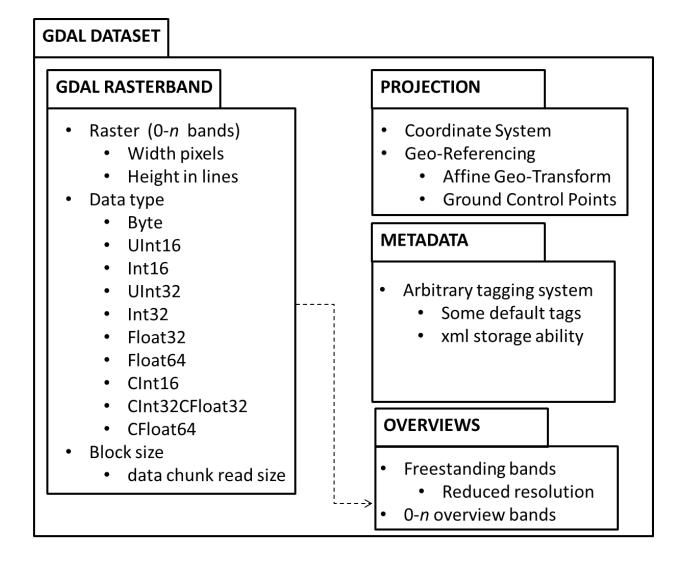

|  |
| COLORADO                          |  |
|                                   |  |
|                                   |  |
|                                   |  |
|                                   |  |
|                                   |  |
|                                   |  |
|                                   |  |
| DURANGO, Pop.: 17069              |  |
|                                   |  |
| The biggest city is: DENVER       |  |
| The western-most city is: DURANGO |  |
|                                   |  |
|                                   |  |
|                                   |  |
|                                   |  |
|                                   |  |

# Chapter 2: Geospatial Data













**Chapter 3: The Geospatial Technology Landscape** 















## **Evolution of GIS Architectures**

### **First-Generation GIS:**



Geometry, indexes, and attributes stored in file system

### Second-Generation GIS:



Geometry, indexes, and attributes stored in file system (may also be stored in BLOBs in RDBMS)

Attributes stored in RDBMS tables

#### **Third-Generation GIS:**



Geometry stored in ADTs in RDBMS tables with related business data





















## **Chapter 4: Geospatial Python Toolbox**











**Chapter 5: Python and Geographic Information Systems** 





















| 🔣 🚽 🕈 📲 🖤 📲 🐨 NYC_MUSEUMS_GEO.xls [Compatibility Mode] - Microsoft Excel 🗖 🛱 🔯 |