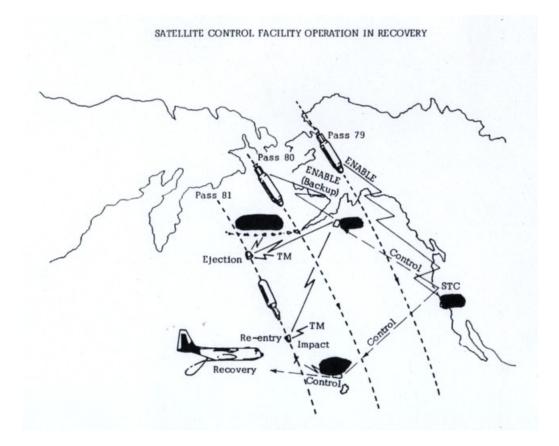

# Chapter 1: Learning Geospatial Analysis with Python



























**Bounding Box** 





Polygon Dissolve



**Polygon Generalization** 



Shape Merge



**Polygon Union** 





|          | _ |
|----------|---|
|          |   |
|          |   |
| COLORADO |   |
|          |   |
|          |   |

| 7⁄4 Python Turtle Graphics        |  |
|-----------------------------------|--|
|                                   |  |
|                                   |  |
|                                   |  |
|                                   |  |
|                                   |  |
|                                   |  |
|                                   |  |
|                                   |  |
|                                   |  |
|                                   |  |
|                                   |  |
| BOULDER, Pop.: 988