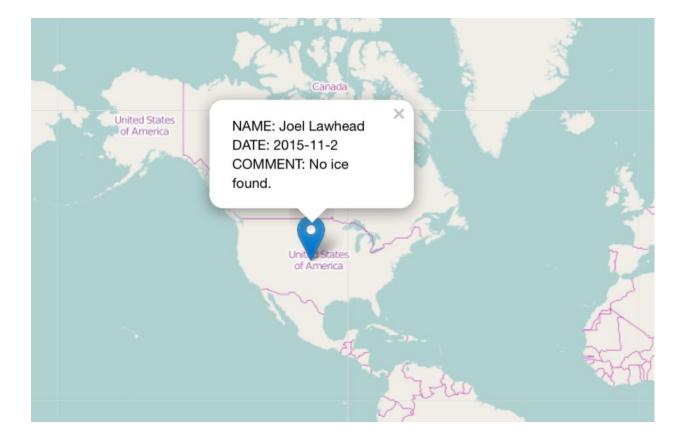

# Chapter 1: Learning Geospatial Analysis with Python

**Bounding Box** 

Polygon Dissolve

**Polygon Generalization** 

Shape Merge

**Polygon Union** 

|          | _ |
|----------|---|
|          |   |
|          |   |
| COLORADO |   |
|          |   |
|          |   |