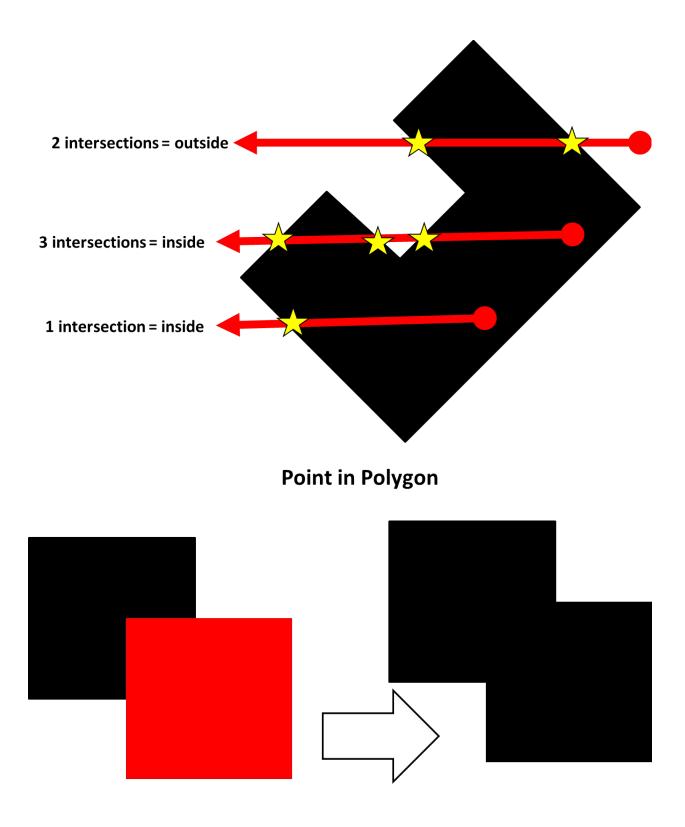

# Chapter 1: Learning Geospatial Analysis with Python



























**Bounding Box** 





Polygon Dissolve



**Polygon Generalization** 



Shape Merge



**Polygon Union** 





|          | _ |
|----------|---|
|          |   |
|          |   |
| COLORADO |   |
|          |   |
|          |   |

| 7⁄4 Python Turtle Graphics        |  |
|-----------------------------------|--|
|                                   |  |
|                                   |  |
|                                   |  |
|                                   |  |
|                                   |  |
|                                   |  |
|                                   |  |
|                                   |  |
|                                   |  |
|                                   |  |
|                                   |  |
| BOULDER, Pop.: 98889              |  |
| DENVER, Pop.: 634265              |  |
|                                   |