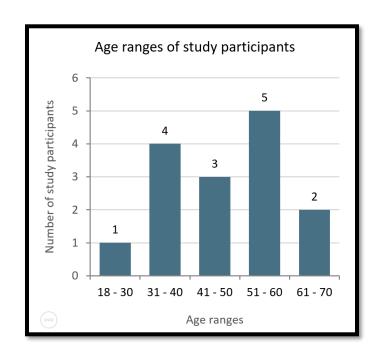

| "Yes"                                            |  |  |
| Were you able to register?                                                  | Yes<br>No, because                                                                                               | "No, because I could not enter my street number" |  |  |
| Rate the task of registering:<br>Followed by<br>Please explain your answer: | Unable to complete the task Very difficult Somewhat difficult Neither difficult nor easy Somewhat easy Very easy | "Somewhat difficult. I tried…"                   |  |  |

Chapter 7: Running a Remote Unmoderated Study with a Hybrid Approach



**Chapter 8: What to Consider When Analyzing and Presenting the Study Results** 















good-quality Appealing

Messy

Attractive Trendy
Sleek Manageable Easy
Dark Pretty Shallow
big Elegant Clean

Inviting Fast Buggy
design Slow bold
Simple Quality

Easy-to-navigate
Easy-to-use
userfriendly

pood-quality Appealing
Messy

Legant Clean

Loo-much-roll-over
Easy-to-use
userfriendly

n = 15



What did you like most about the app?

Design. "the design"; "the modern look"; "the colors"; "the fresh look" (8 mentions)

Ease-of-use. "it was so simple to complete the task"; "super easy to use"; "searching was so easy" (4 mentions)

Navigation. "I didn't have to think. Everything was where I expected it"; "everything can be reached via the nav bar" (3 mentions)