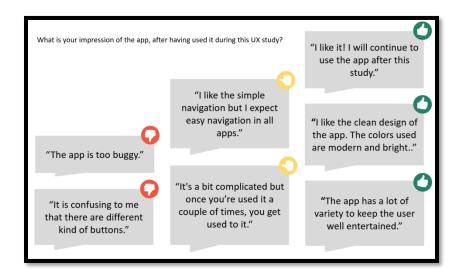

Inviting Fast Buggy
design Slow bold
Simple Quality

Easy-to-navigate
Easy-to-use
userfriendly

pood-quality Appealing
Messy

Legant Clean

Loo-much-roll-over
Easy-to-use
userfriendly

n = 15

What did you like most about the app?

Design. "the design"; "the modern look"; "the colors"; "the fresh look" (8 mentions)

Ease-of-use. "it was so simple to complete the task"; "super easy to use"; "searching was so easy" (4 mentions)

Navigation. "I didn't have to think. Everything was where I expected it"; "everything can be reached via the nav bar" (3 mentions)