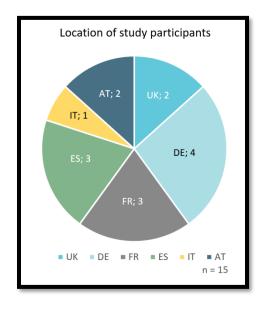

| "Yes"                                            |  |  |
| Were you able to register?                                                  | Yes<br>No, because                                                                                               | "No, because I could not enter my street number" |  |  |
| Rate the task of registering:<br>Followed by<br>Please explain your answer: | Unable to complete the task Very difficult Somewhat difficult Neither difficult nor easy Somewhat easy Very easy | "Somewhat difficult. I tried…"                   |  |  |

Chapter 7: Running a Remote Unmoderated Study with a Hybrid Approach



**Chapter 8: What to Consider When Analyzing and Presenting the Study Results** 















good-quality Appealing

Messy

Attractive Trendy
Sleek Manageable Easy
Dark Pretty Shallow
big Elegant Clean

Inviting Fast Buggy
design Slow bold
Simple Quality

Easy-to-navigate
Easy-to-use
userfriendly

pood-quality Appealing
Messy

Legant Clean

Loo-much-roll-over
Easy-to-use
userfriendly

n = 15



What did you like most about the app?

Design. "the design"; "the modern look"; "the colors"; "the fresh look" (8 mentions)

Ease-of-use. "it was so simple to complete the task"; "super easy to use"; "searching was so easy" (4 mentions)

Navigation. "I didn't have to think. Everything was where I expected it"; "everything can be reached via the nav bar" (3 mentions)