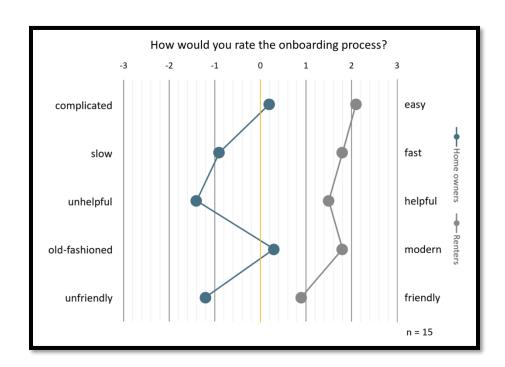

| The appearance of the home screen is |            |            |            |            |            |            |            |          |
|--------------------------------------|------------|------------|------------|------------|------------|------------|------------|----------|
|                                      | -3         | -2         | -1         | 0          | 1          | 2          | 3          |          |
| Outdate                              | ed 🔘       | $\bigcirc$ | $\bigcirc$ | $\bigcirc$ | $\bigcirc$ | $\bigcirc$ | $\bigcirc$ | Modern   |
| Boring                               |            |            | $\bigcirc$ |            | $\bigcirc$ |            |            | Exciting |
| Cold                                 | $\bigcirc$ | Warm     |
|                                      |            |            |            |            |            |            |            |          |