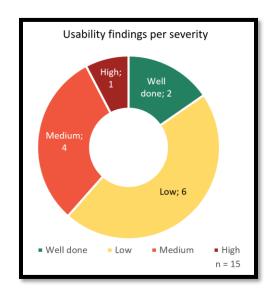

| "Yes"                                            |  |  |
| Were you able to register?                                                  | Yes<br>No, because                                                                                               | "No, because I could not enter my street number" |  |  |
| Rate the task of registering:<br>Followed by<br>Please explain your answer: | Unable to complete the task Very difficult Somewhat difficult Neither difficult nor easy Somewhat easy Very easy | "Somewhat difficult. I tried…"                   |  |  |

Chapter 7: Running a Remote Unmoderated Study with a Hybrid Approach



**Chapter 8: What to Consider When Analyzing and Presenting the Study Results** 















good-quality Appealing

Messy

Attractive Trendy
Sleek Manageable Easy
Dark Pretty Shallow
big Elegant Clean

Inviting Fast Buggy
design Slow bold
Simple Quality

Easy-to-navigate
Easy-to-use
userfriendly

pood-quality Appealing
Messy

Legant Clean

Loo-much-roll-over
Easy-to-use
userfriendly

n = 15



What did you like most about the app?

Design. "the design"; "the modern look"; "the colors"; "the fresh look" (8 mentions)

Ease-of-use. "it was so simple to complete the task"; "super easy to use"; "searching was so easy" (4 mentions)

Navigation. "I didn't have to think. Everything was where I expected it"; "everything can be reached via the nav bar" (3 mentions)