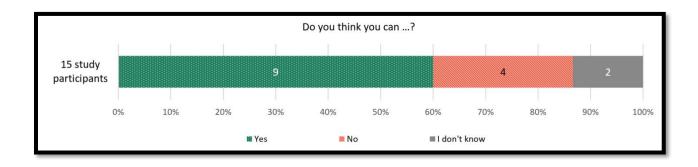

dy with a Hybrid Approach



**Chapter 8: What to Consider When Analyzing and Presenting the Study Results** 















good-quality Appealing

Messy

Attractive Trendy
Sleek Manageable Easy
Dark Pretty Shallow
big Elegant Clean

Inviting Fast Buggy
design Slow bold
Simple Quality

Easy-to-navigate
Easy-to-use
userfriendly

pood-quality Appealing
Messy

Legant Clean

Loo-much-roll-over
Easy-to-use
userfriendly

n = 15



What did you like most about the app?

Design. "the design"; "the modern look"; "the colors"; "the fresh look" (8 mentions)

Ease-of-use. "it was so simple to complete the task"; "super easy to use"; "searching was so easy" (4 mentions)

Navigation. "I didn't have to think. Everything was where I expected it"; "everything can be reached via the nav bar" (3 mentions)