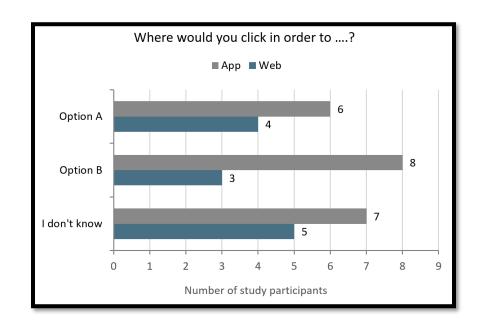

**Chapter 5: Running a Remote Unmoderated Study with User Videos** 

**Chapter 6: Running a Remote Unmoderated Study with a Survey** 

| Where did you click in order to? |  |
|----------------------------------|--|
|                                  |  |
|                                  |  |