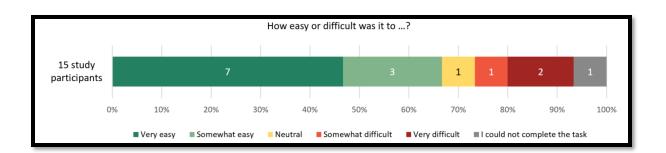

| "Yes"                                            |  |  |
| Were you able to register?                                                  | Yes<br>No, because                                                                                               | "No, because I could not enter my street number" |  |  |
| Rate the task of registering:<br>Followed by<br>Please explain your answer: | Unable to complete the task Very difficult Somewhat difficult Neither difficult nor easy Somewhat easy Very easy | "Somewhat difficult. I tried…"                   |  |  |

Chapter 7: Running a Remote Unmoderated Study with a Hybrid Approach



**Chapter 8: What to Consider When Analyzing and Presenting the Study Results** 















good-quality Appealing

Messy

Attractive Trendy
Sleek Manageable Easy
Dark Pretty Shallow
big Elegant Clean

Inviting Fast Buggy
design Slow bold
Simple Quality

Easy-to-navigate
Easy-to-use
userfriendly

pood-quality Appealing
Messy

Legant Clean

Loo-much-roll-over
Easy-to-use
userfriendly

n = 15



What did you like most about the app?

Design. "the design"; "the modern look"; "the colors"; "the fresh look" (8 mentions)

Ease-of-use. "it was so simple to complete the task"; "super easy to use"; "searching was so easy" (4 mentions)

Navigation. "I didn't have to think. Everything was where I expected it"; "everything can be reached via the nav bar" (3 mentions)