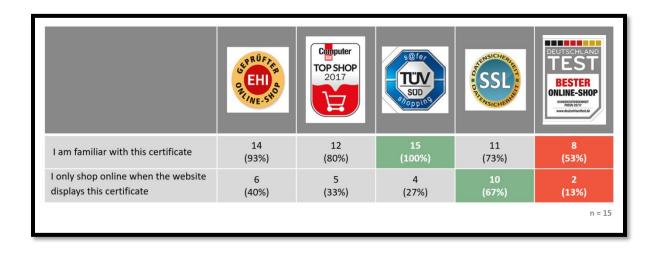

| "Yes"                                            |  |  |
| Were you able to register?                                                  | Yes<br>No, because                                                                                               | "No, because I could not enter my street number" |  |  |
| Rate the task of registering:<br>Followed by<br>Please explain your answer: | Unable to complete the task Very difficult Somewhat difficult Neither difficult nor easy Somewhat easy Very easy | "Somewhat difficult. I tried…"                   |  |  |

Chapter 7: Running a Remote Unmoderated Study with a Hybrid Approach



**Chapter 8: What to Consider When Analyzing and Presenting the Study Results** 















good-quality Appealing

Messy

Attractive Trendy
Sleek Manageable Easy
Dark Pretty Shallow
big Elegant Clean

Inviting Fast Buggy
design Slow bold
Simple Quality

Easy-to-navigate
Easy-to-use
userfriendly

pood-quality Appealing
Messy

Legant Clean

Loo-much-roll-over
Easy-to-use
userfriendly

n = 15



What did you like most about the app?

Design. "the design"; "the modern look"; "the colors"; "the fresh look" (8 mentions)

Ease-of-use. "it was so simple to complete the task"; "super easy to use"; "searching was so easy" (4 mentions)

Navigation. "I didn't have to think. Everything was where I expected it"; "everything can be reached via the nav bar" (3 mentions)