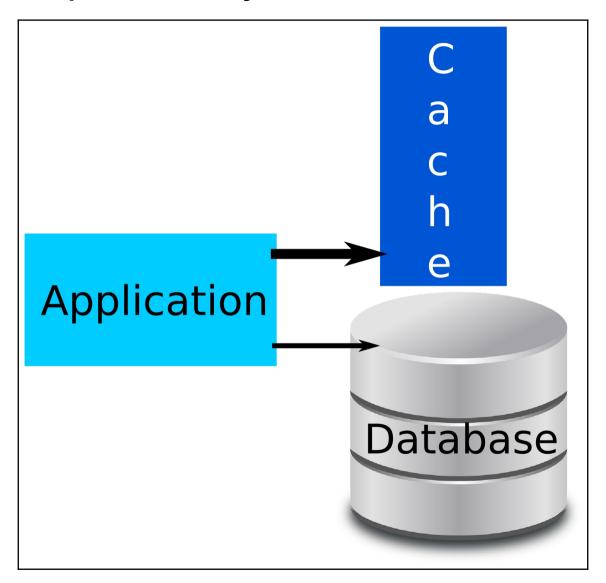

|  |  |  |  |  |  |
| Min Thread Pool Size:                         | 5 The minimum number of threads in the thread pool                                                                                              |  |  |  |  |  |  |
| Idle Thread Timeout:                          | 900 Seconds The maximum amount of time that a thread can remain idle in the pool. After this time expires, the thread is removed from the pool. |  |  |  |  |  |  |
|                                               | 300                                                                                                                                             |  |  |  |  |  |  |

### **Chapter 6: Be Lazy; Cache Your Data**





### **Chapter 7: Be Fault-Tolerant**









### **Chapter 9: Benchmarking Your Application**





| Label      | # Samples | Average | Median | 90% Line | 95% Line | 99% Line | Min | Max | Error % | Throughput | Received K | Sent KB/sec |
|------------|-----------|---------|--------|----------|----------|----------|-----|-----|---------|------------|------------|-------------|
| Login page | 8         | 1       | 0      | 1        | 12       | 12       | 0   | 12  | 100,00% | 32,0/sec   | 59,25      | 0,00        |
| Authentica | 1         | 1       | 1      | 1        | 1        | 1        | 1   | 1   | 100,00% | 1000,0/sec | 1851,56    | 0,00        |
| TOTAL      | 9         | 1       | 1      | 1        | 12       | 12       | 0   | 12  | 100,00% | 36,0/sec   | 66,66      | 0,00