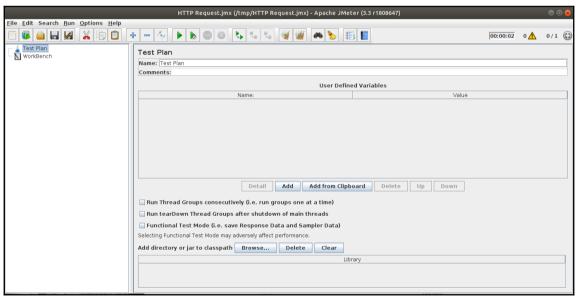

### **Chapter 9: Benchmarking Your Application**

| Label      | # Samples | Average | Median | 90% Line | 95% Line | 99% Line | Min | Max | Error % | Throughput | Received K | Sent KB/sec |
|------------|-----------|---------|--------|----------|----------|----------|-----|-----|---------|------------|------------|-------------|
| Login page | 8         | 1       | 0      | 1        | 12       | 12       | 0   | 12  | 100,00% | 32,0/sec   | 59,25      | 0,00        |
| Authentica | 1         | 1       | 1      | 1        | 1        | 1        | 1   | 1   | 100,00% | 1000,0/sec | 1851,56    | 0,00        |
| TOTAL      | 9         | 1       | 1      | 1        | 12       | 12       | 0   | 12  | 100,00% | 36,0/sec   | 66,66      | 0,00        |