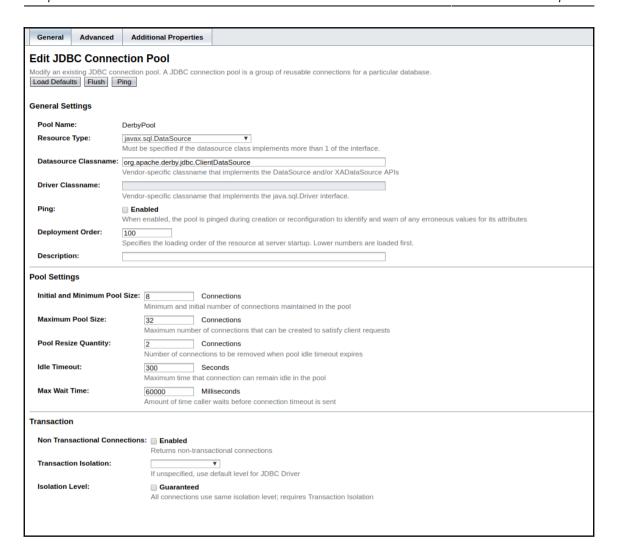

# Chapter 4: Application Optimization – Memory Management and Server Configuration

Graphic Bundle

Graphic Bundle