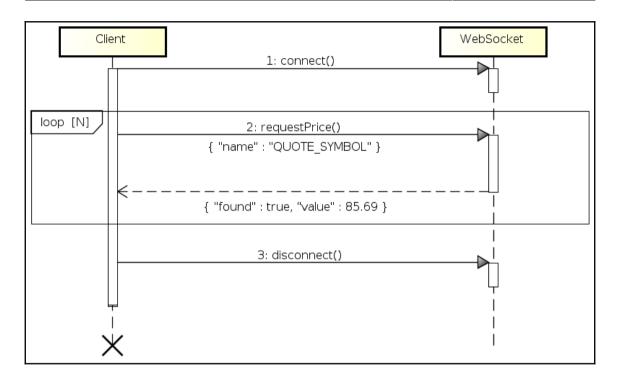

### Chapter 2: Looking Under the Cover – What is This EE Thing?

```
@Entity
public class Quote {
    @Id
    @GeneratedValue
    private long id;

    @NotNull
    @Column(unique = true)
    private String name;