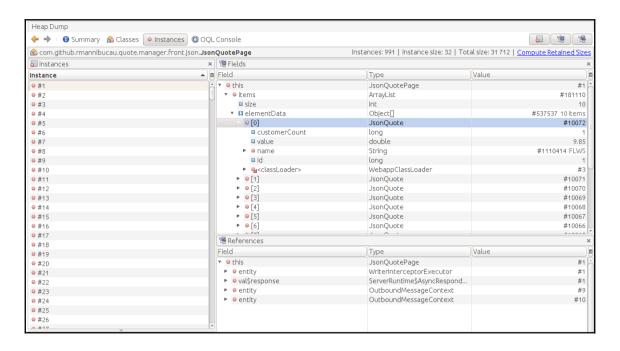

### Chapter 2: Looking Under the Cover – What is This EE Thing?

```
@Entity
public class Quote {
    @Id
    @GeneratedValue
    private long id;

    @NotNull
    @Column(unique = true)
    private String name;