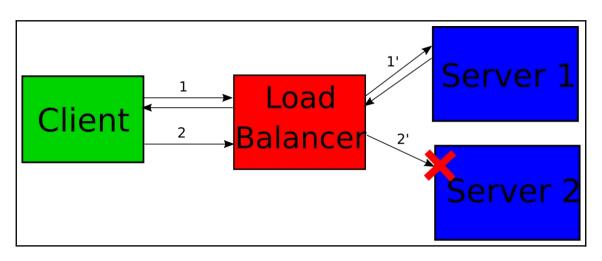

|  |  |  |  |  |  |
| Min Thread Pool Size:                         | 5 The minimum number of threads in the thread pool                                                                                              |  |  |  |  |  |  |
| Idle Thread Timeout:                          | 900 Seconds The maximum amount of time that a thread can remain idle in the pool. After this time expires, the thread is removed from the pool. |  |  |  |  |  |  |
|                                               | 300                                                                                                                                             |  |  |  |  |  |  |

### **Chapter 6: Be Lazy; Cache Your Data**





### **Chapter 7: Be Fault-Tolerant**









### **Chapter 9: Benchmarking Your Application**





| Label      | # Samples | Average | Median | 90% Line | 95% Line | 99% Line | Min | Max | Error % | Throughput | Received K | Sent KB/sec |
|------------|-----------|---------|--------|----------|----------|----------|-----|-----|---------|------------|------------|-------------|
| Login page | 8         | 1       | 0      | 1        | 12       | 12       | 0   | 12  | 100,00% | 32,0/sec   | 59,25      | 0,00        |
| Authentica | 1         | 1       | 1      | 1        | 1        | 1        | 1   | 1   | 100,00% | 1000,0/sec | 1851,56    | 0,00        |
| TOTAL      | 9         | 1       | 1      | 1        | 12       | 12       | 0   | 12  | 100,00% | 36,0/sec   | 66,66      | 0,00        |