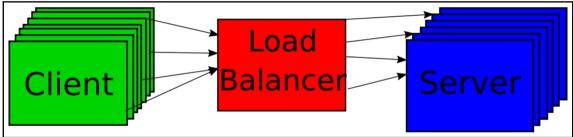

# **Chapter 5: Scale Up – Threading and Implications**

| Edit Thread Pool                              |                                                                                                                                                 |  |  |  |  |  |  |
|-----------------------------------------------|-------------------------------------------------------------------------------------------------------------------------------------------------|--|--|--|--|--|--|
| Modify an existing thread policy and Defaults | pol.                                                                                                                                            |  |  |  |  |  |  |
| Configuration Name: d                         | efault-config                                                                                                                                   |  |  |  |  |  |  |
| Name:                                         | http-thread-pool                                                                                                                                |  |  |  |  |  |  |
| Class Name:                                   | org.glassfish.grizzly.threadpool.GrizzlyExecutorService The name of the class that implements the thread pool                                   |  |  |  |  |  |  |
| Max Queue Size:                               | 4096 The maximum number of threads in the queue. A value of –1 indicates that there is no limit to the queue size.                              |  |  |  |  |  |  |
| Max Thread Pool Size:                         | 5 The maximum number of threads in the thread pool                                                                                              |  |  |  |  |  |  |
| Min Thread Pool Size:                         | 5 The minimum number of threads in the thread pool                                                                                              |  |  |  |  |  |  |
| Idle Thread Timeout:                          | 900 Seconds The maximum amount of time that a thread can remain idle in the pool. After this time expires, the thread is removed from the pool. |  |  |  |  |  |  |
|                                               | 300                                                                                                                                             |  |  |  |  |  |  |