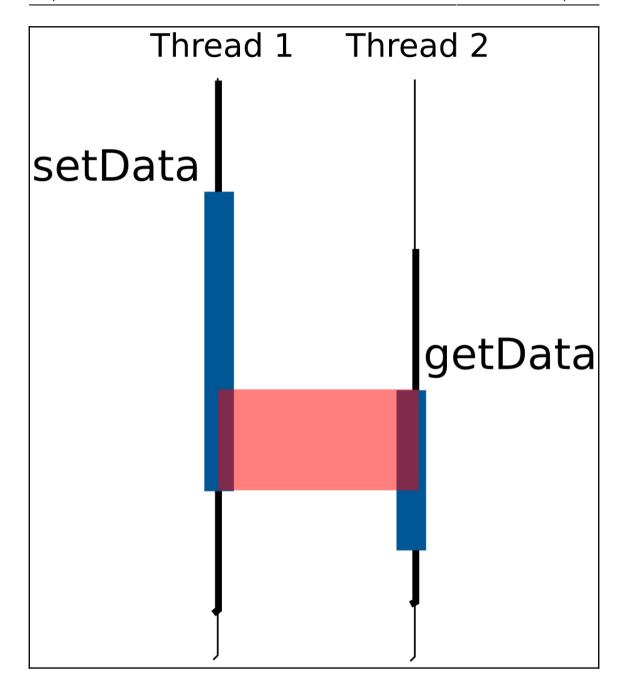

# **Chapter 5: Scale Up – Threading and Implications**

| Edit Thread Pool                              |                                                                                                                                                 |  |  |  |  |  |  |
|-----------------------------------------------|-------------------------------------------------------------------------------------------------------------------------------------------------|--|--|--|--|--|--|
| Modify an existing thread policy and Defaults | pol.                                                                                                                                            |  |  |  |  |  |  |
| Configuration Name: d                         | efault-config                                                                                                                                   |  |  |  |  |  |  |
| Name:                                         | http-thread-pool                                                                                                                                |  |  |  |  |  |  |
| Class Name:                                   | org.glassfish.grizzly.threadpool.GrizzlyExecutorService The name of the class that implements the thread pool                                   |  |  |  |  |  |  |
| Max Queue Size:                               | 4096 The maximum number of threads in the queue. A value of –1 indicates that there is no limit to the queue size.                              |  |  |  |  |  |  |
| Max Thread Pool Size:                         | 5 The maximum number of threads in the thread pool                                                                                              |  |  |  |  |  |  |
| Min Thread Pool Size:                         | 5 The minimum number of threads in the thread pool                                                                                              |  |  |  |  |  |  |
| Idle Thread Timeout:                          | 900 Seconds The maximum amount of time that a thread can remain idle in the pool. After this time expires, the thread is removed from the pool. |  |  |  |  |  |  |
|                                               | 300                                                                                                                                             |  |  |  |  |  |  |