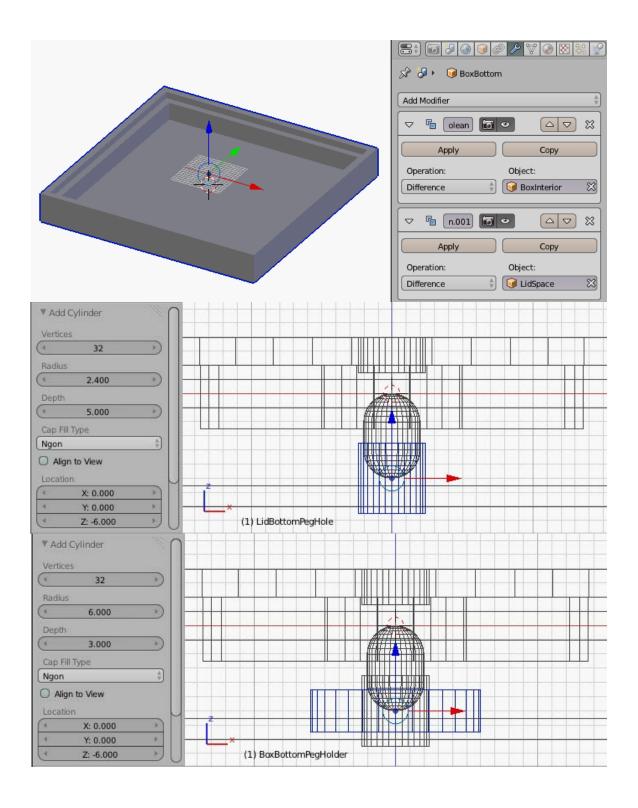

**Chapter 3:Face Illusion Vase** 





| C:\Users\Owner\Documents\MakerbotBlueprints\Ch3 Face Pot\ |    | Save Blender File |
|-----------------------------------------------------------|----|-------------------|
| Face Pot.blend                                            | 一个 | Cancel            |
| - W                                                       |    |                   |



































































**Chapter 4: SD Card Holder Ring** 





























































**Chapter 5: Modular Robot Toy** 























...



































































































## Chapter 6: D6 Spinner



































































**Chapter 7: Teddy Bear Figurine** 



































☐ Texture Paint
☐ Vertex Paint
☐ Sculpt Mode







































**Chapter 8: Repairing Bad Models** 







































## **Chapter 9: Stretchy Bracelet**



The following is an alternative image for the previous one:





















**Chapter 10: Measuring – Tips and Tricks**