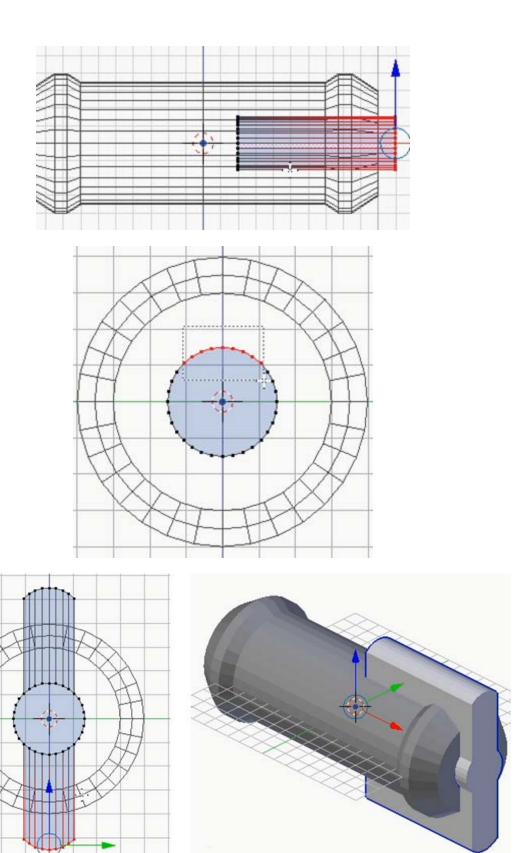

## Chapter 6: D6 Spinner

**Chapter 7: Teddy Bear Figurine** 

☐ Texture Paint
☐ Vertex Paint
☐ Sculpt Mode

**Chapter 8: Repairing Bad Models** 