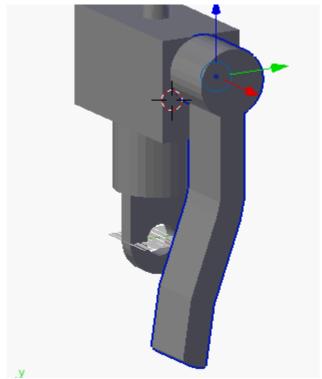

## Chapter 6: D6 Spinner

**Chapter 7: Teddy Bear Figurine** 

☐ Texture Paint
☐ Vertex Paint
☐ Sculpt Mode

**Chapter 8: Repairing Bad Models** 