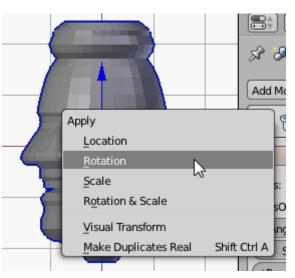

## **Chapter 1: Design Tools and Basics**





























## **Chapter 2:Mini Mug**

































































































































**Chapter 3:Face Illusion Vase** 





| C:\Users\Owner\Documents\MakerbotBlueprints\Ch3 Face Pot\ |    | Save Blender File |
|-----------------------------------------------------------|----|-------------------|
| Face Pot.blend                                            | 一个 | Cancel            |
| - W                                                       |    |                   |



































































**Chapter 4: SD Card Holder Ring** 





























































**Chapter 5: Modular Robot Toy** 























...



































































































## Chapter 6: D6 Spinner



































































**Chapter 7: Teddy Bear Figurine** 



































☐ Texture Paint
☐ Vertex Paint
☐ Sculpt Mode







































**Chapter 8: Repairing Bad Models** 







































## **Chapter 9: Stretchy Bracelet**



The following is an alternative image for the previous one:





















**Chapter 10: Measuring – Tips and Tricks**