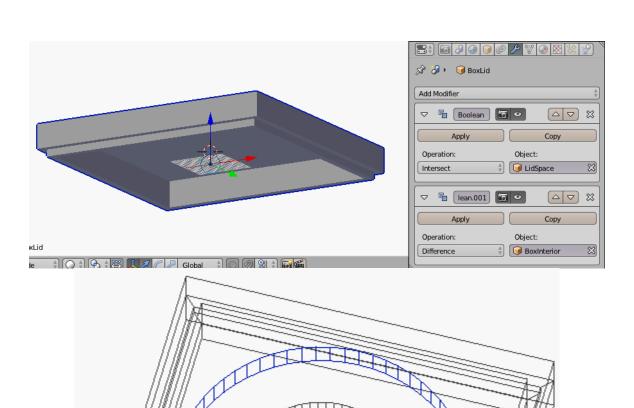

**Chapter 3:Face Illusion Vase** 





| C:\Users\Owner\Documents\MakerbotBlueprints\Ch3 Face Pot\ |    | Save Blender File |
|-----------------------------------------------------------|----|-------------------|
| Face Pot.blend                                            | 一个 | Cancel            |
| - W                                                       |    |                   |



































































**Chapter 4: SD Card Holder Ring** 





























































**Chapter 5: Modular Robot Toy** 























...



































































































## Chapter 6: D6 Spinner



































































**Chapter 7: Teddy Bear Figurine** 



































☐ Texture Paint
☐ Vertex Paint
☐ Sculpt Mode







































**Chapter 8: Repairing Bad Models** 







































## **Chapter 9: Stretchy Bracelet**



The following is an alternative image for the previous one:





















**Chapter 10: Measuring – Tips and Tricks**