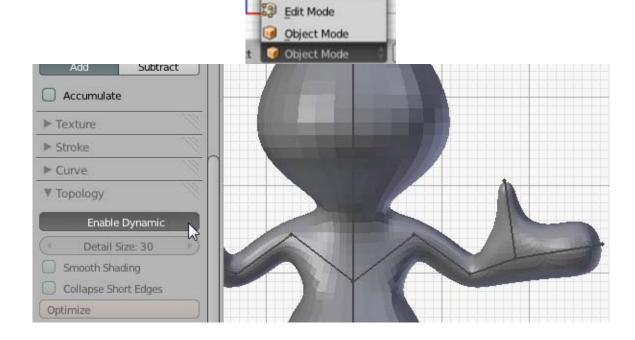

## Chapter 6: D6 Spinner

**Chapter 7: Teddy Bear Figurine** 

☐ Texture Paint
☐ Vertex Paint
☐ Sculpt Mode

**Chapter 8: Repairing Bad Models** 