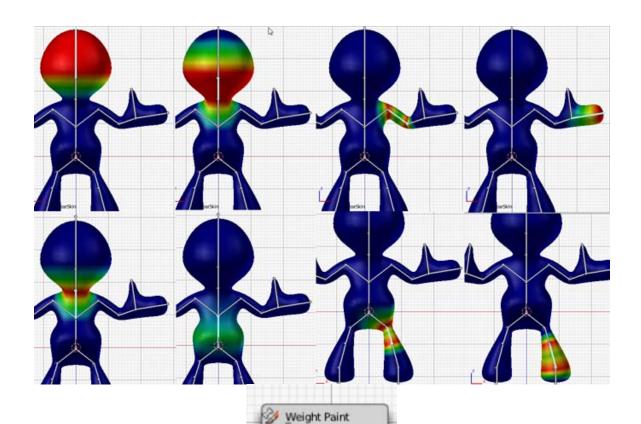

## Chapter 6: D6 Spinner

**Chapter 7: Teddy Bear Figurine** 

☐ Texture Paint
☐ Vertex Paint
☐ Sculpt Mode

**Chapter 8: Repairing Bad Models** 