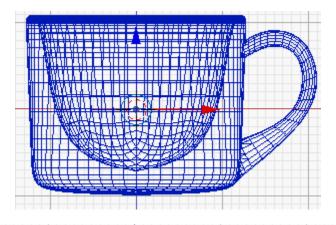

## **Chapter 2:Mini Mug**

**Chapter 3:Face Illusion Vase** 

| C:\Users\Owner\Documents\MakerbotBlueprints\Ch3 Face Pot\ |    | Save Blender File |
|-----------------------------------------------------------|----|-------------------|
| Face Pot.blend                                            | 一个 | Cancel            |
| - W                                                       |    |                   |