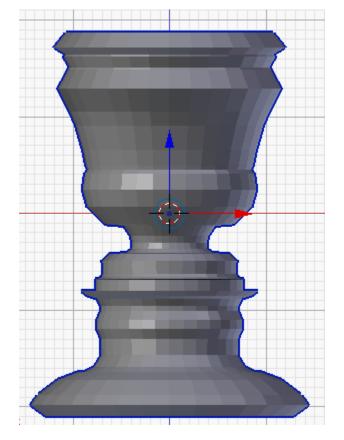

## **Chapter 2:Mini Mug**

**Chapter 3:Face Illusion Vase** 

| C:\Users\Owner\Documents\MakerbotBlueprints\Ch3 Face Pot\ |    | Save Blender File |
|-----------------------------------------------------------|----|-------------------|
| Face Pot.blend                                            | 一个 | Cancel            |
| - W                                                       |    |                   |