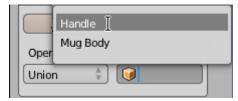

## **Chapter 2:Mini Mug**

**Chapter 3:Face Illusion Vase** 

| C:\Users\Owner\Documents\MakerbotBlueprints\Ch3 Face Pot\ |    | Save Blender File |
|-----------------------------------------------------------|----|-------------------|
| Face Pot.blend                                            | 一个 | Cancel            |
| - W                                                       |    |                   |