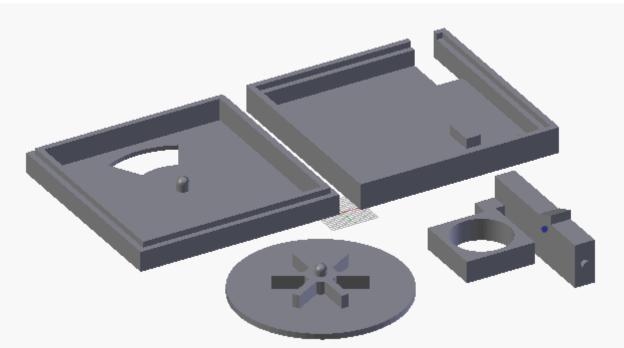

**Chapter 3:Face Illusion Vase** 





| C:\Users\Owner\Documents\MakerbotBlueprints\Ch3 Face Pot\ |    | Save Blender File |
|-----------------------------------------------------------|----|-------------------|
| Face Pot.blend                                            | 一个 | Cancel            |
| - W                                                       |    |                   |



































































**Chapter 4: SD Card Holder Ring** 





























































**Chapter 5: Modular Robot Toy** 























...



































































































## Chapter 6: D6 Spinner



































































**Chapter 7: Teddy Bear Figurine** 



































☐ Texture Paint
☐ Vertex Paint
☐ Sculpt Mode







































**Chapter 8: Repairing Bad Models** 







































## **Chapter 9: Stretchy Bracelet**



The following is an alternative image for the previous one:





















**Chapter 10: Measuring – Tips and Tricks**