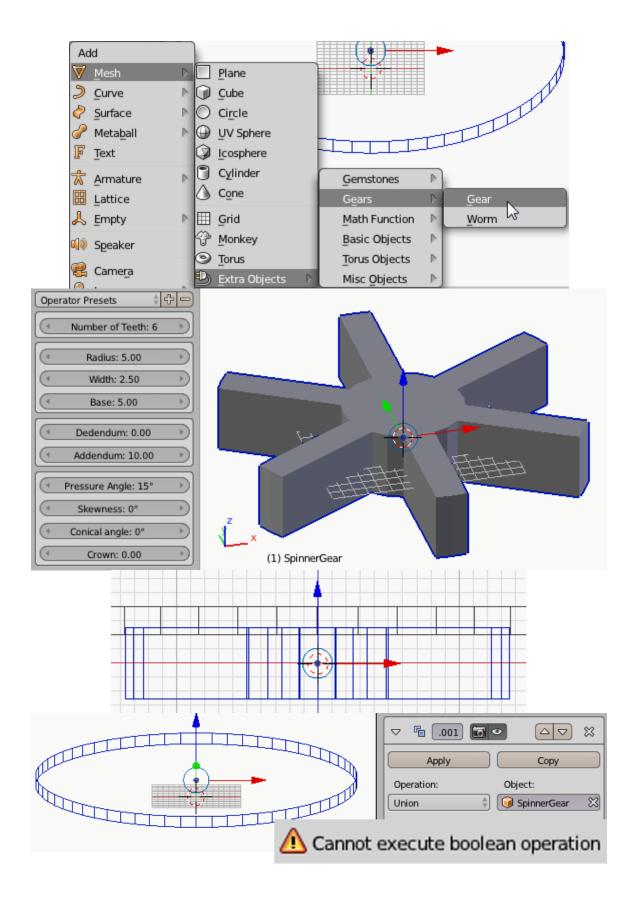

## Chapter 6: D6 Spinner

**Chapter 7: Teddy Bear Figurine** 

☐ Texture Paint
☐ Vertex Paint
☐ Sculpt Mode

**Chapter 8: Repairing Bad Models** 