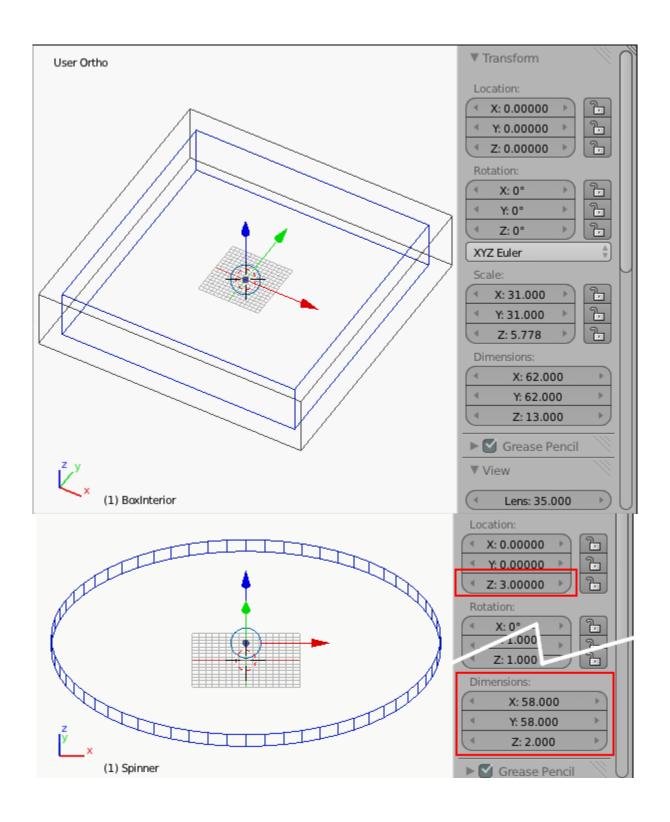

## Chapter 6: D6 Spinner

**Chapter 7: Teddy Bear Figurine** 

☐ Texture Paint
☐ Vertex Paint
☐ Sculpt Mode

**Chapter 8: Repairing Bad Models** 