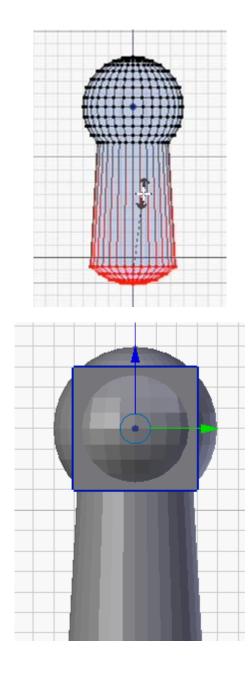

pter 2:Mini Mug**

































































































































**Chapter 3:Face Illusion Vase** 





| C:\Users\Owner\Documents\MakerbotBlueprints\Ch3 Face Pot\ |    | Save Blender File |
|-----------------------------------------------------------|----|-------------------|
| Face Pot.blend                                            | 一个 | Cancel            |
| - W                                                       |    |                   |



































































**Chapter 4: SD Card Holder Ring** 





























































**Chapter 5: Modular Robot Toy** 























...



































































































## Chapter 6: D6 Spinner



































































**Chapter 7: Teddy Bear Figurine** 



































☐ Texture Paint
☐ Vertex Paint
☐ Sculpt Mode







































**Chapter 8: Repairing Bad Models** 







































## **Chapter 9: Stretchy Bracelet**



The following is an alternative image for the previous one:





















**Chapter 10: Measuring – Tips and Tricks**