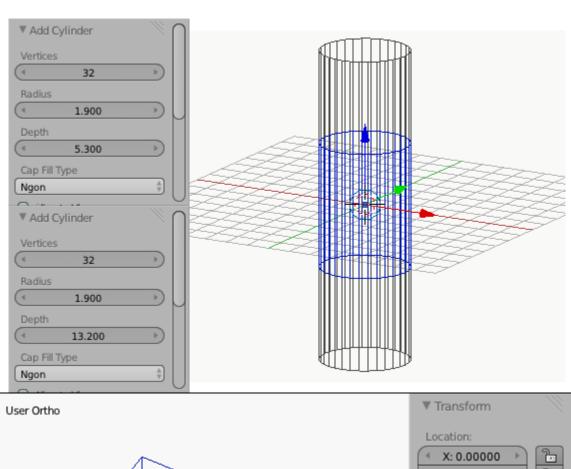

**Chapter 3:Face Illusion Vase** 





| C:\Users\Owner\Documents\MakerbotBlueprints\Ch3 Face Pot\ |    | Save Blender File |
|-----------------------------------------------------------|----|-------------------|
| Face Pot.blend                                            | 一个 | Cancel            |
| - W                                                       |    |                   |



































































**Chapter 4: SD Card Holder Ring** 





























































**Chapter 5: Modular Robot Toy** 























...



































































































## Chapter 6: D6 Spinner



































































**Chapter 7: Teddy Bear Figurine** 



































☐ Texture Paint
☐ Vertex Paint
☐ Sculpt Mode







































**Chapter 8: Repairing Bad Models** 







































## **Chapter 9: Stretchy Bracelet**



The following is an alternative image for the previous one:





















**Chapter 10: Measuring – Tips and Tricks**