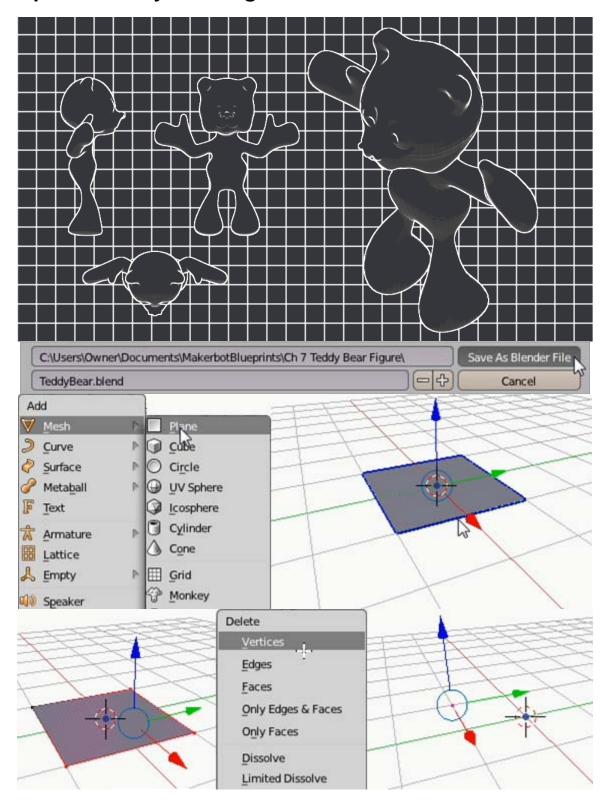

## Chapter 6: D6 Spinner

**Chapter 7: Teddy Bear Figurine** 

☐ Texture Paint
☐ Vertex Paint
☐ Sculpt Mode

**Chapter 8: Repairing Bad Models** 