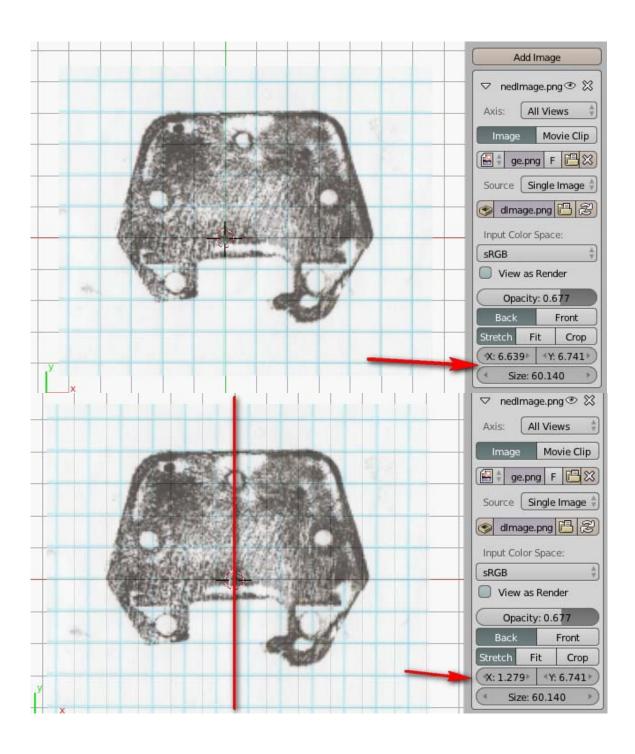

## **Chapter 9: Stretchy Bracelet**

The following is an alternative image for the previous one:

**Chapter 10: Measuring – Tips and Tricks** 