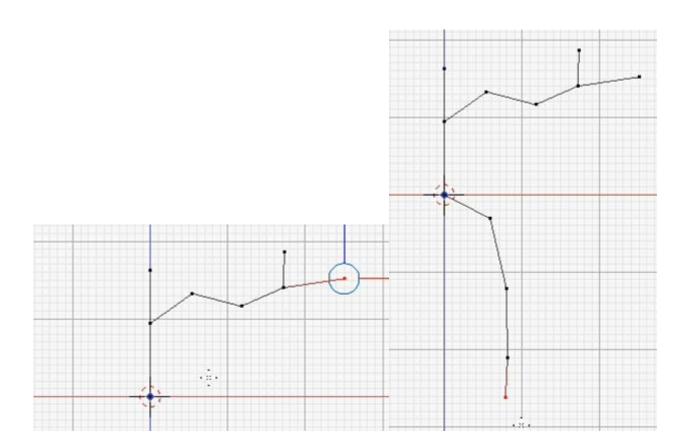

## Chapter 6: D6 Spinner

**Chapter 7: Teddy Bear Figurine** 

☐ Texture Paint
☐ Vertex Paint
☐ Sculpt Mode

**Chapter 8: Repairing Bad Models** 