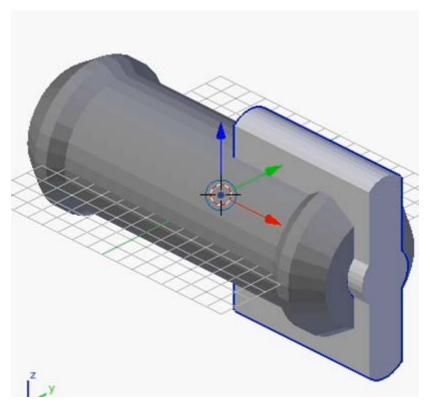

## Chapter 6: D6 Spinner

**Chapter 7: Teddy Bear Figurine** 

☐ Texture Paint
☐ Vertex Paint
☐ Sculpt Mode

**Chapter 8: Repairing Bad Models** 