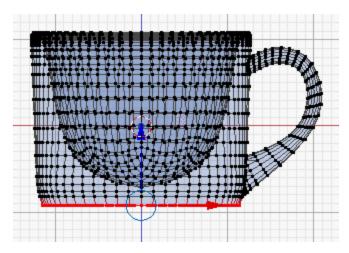

## **Chapter 2:Mini Mug**

**Chapter 3:Face Illusion Vase** 

| C:\Users\Owner\Documents\MakerbotBlueprints\Ch3 Face Pot\ |    | Save Blender File |
|-----------------------------------------------------------|----|-------------------|
| Face Pot.blend                                            | 一个 | Cancel            |
| - W                                                       |    |                   |