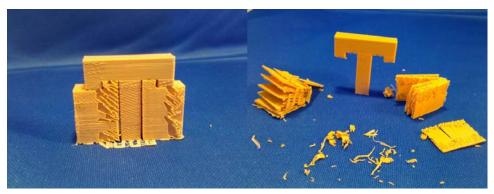

## Chapter 6: D6 Spinner

**Chapter 7: Teddy Bear Figurine** 

☐ Texture Paint
☐ Vertex Paint
☐ Sculpt Mode

**Chapter 8: Repairing Bad Models** 