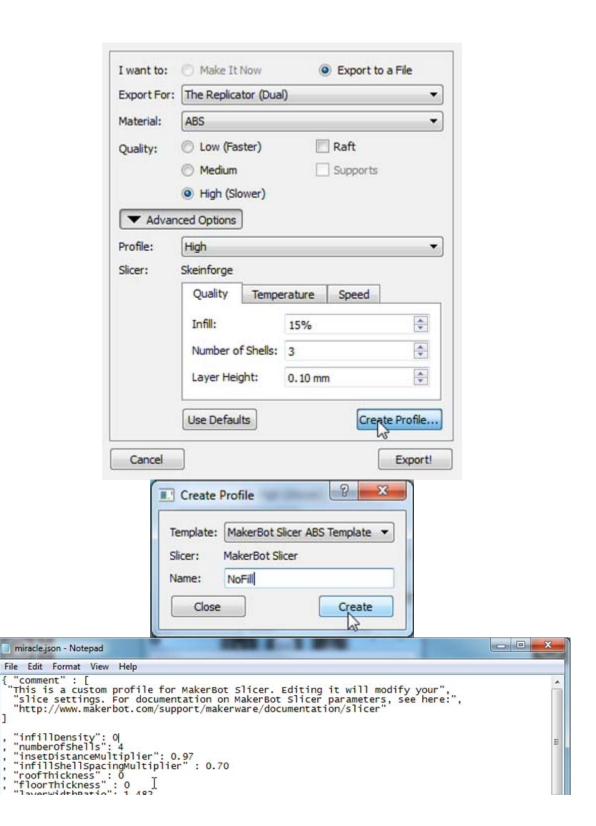

## **Chapter 9: Stretchy Bracelet**

The following is an alternative image for the previous one:

**Chapter 10: Measuring – Tips and Tricks** 