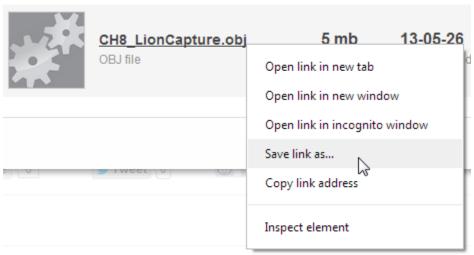

## Chapter 6: D6 Spinner

**Chapter 7: Teddy Bear Figurine** 

☐ Texture Paint
☐ Vertex Paint
☐ Sculpt Mode

**Chapter 8: Repairing Bad Models** 