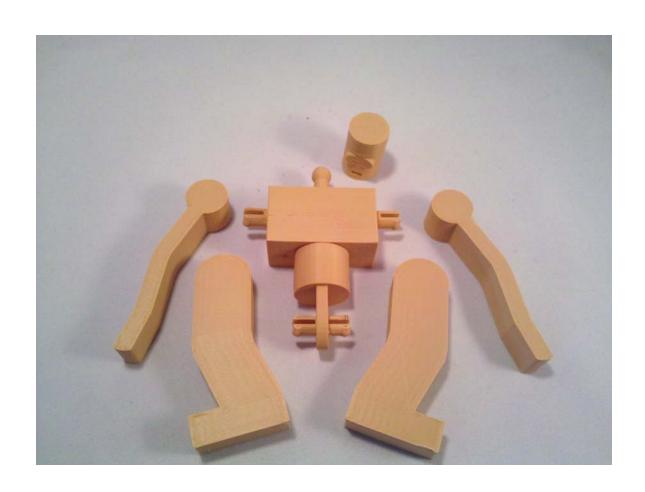

**Chapter 3:Face Illusion Vase** 





| C:\Users\Owner\Documents\MakerbotBlueprints\Ch3 Face Pot\ |    | Save Blender File |
|-----------------------------------------------------------|----|-------------------|
| Face Pot.blend                                            | 一个 | Cancel            |
| - W                                                       |    |                   |



































































**Chapter 4: SD Card Holder Ring** 





























































**Chapter 5: Modular Robot Toy** 























...



































































































## Chapter 6: D6 Spinner



































































**Chapter 7: Teddy Bear Figurine** 



































☐ Texture Paint
☐ Vertex Paint
☐ Sculpt Mode







































**Chapter 8: Repairing Bad Models** 







































## **Chapter 9: Stretchy Bracelet**



The following is an alternative image for the previous one:





















**Chapter 10: Measuring – Tips and Tricks**