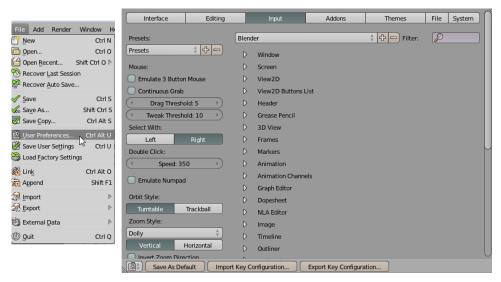

## **Chapter 1: Design Tools and Basics**





























## **Chapter 2:Mini Mug**

































































































































**Chapter 3:Face Illusion Vase** 





| C:\Users\Owner\Documents\MakerbotBlueprints\Ch3 Face Pot\ |    | Save Blender File |
|-----------------------------------------------------------|----|-------------------|
| Face Pot.blend                                            | 一个 | Cancel            |
| - W                                                       |    |                   |



































































**Chapter 4: SD Card Holder Ring** 





























































**Chapter 5: Modular Robot Toy** 























...