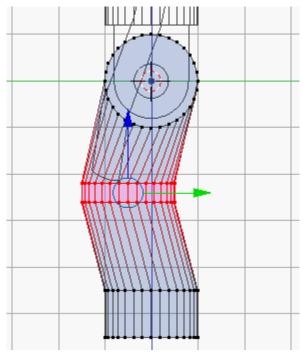

**Chapter 3:Face Illusion Vase** 





| C:\Users\Owner\Documents\MakerbotBlueprints\Ch3 Face Pot\ |    | Save Blender File |
|-----------------------------------------------------------|----|-------------------|
| Face Pot.blend                                            | 一个 | Cancel            |
| - W                                                       |    |                   |



































































**Chapter 4: SD Card Holder Ring** 





























































**Chapter 5: Modular Robot Toy** 























...



































































































## Chapter 6: D6 Spinner



































































**Chapter 7: Teddy Bear Figurine** 



































☐ Texture Paint
☐ Vertex Paint
☐ Sculpt Mode







































**Chapter 8: Repairing Bad Models** 







































## **Chapter 9: Stretchy Bracelet**



The following is an alternative image for the previous one:





















**Chapter 10: Measuring – Tips and Tricks**