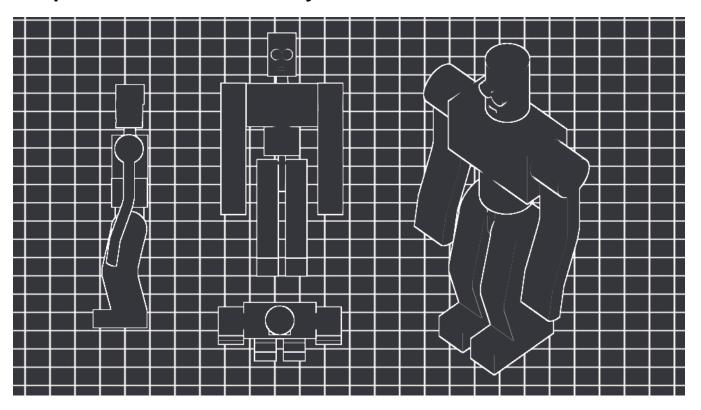

1: Design Tools and Basics**





























## **Chapter 2:Mini Mug**

































































































































**Chapter 3:Face Illusion Vase** 





| C:\Users\Owner\Documents\MakerbotBlueprints\Ch3 Face Pot\ |    | Save Blender File |
|-----------------------------------------------------------|----|-------------------|
| Face Pot.blend                                            | 一个 | Cancel            |
| - W                                                       |    |                   |



































































**Chapter 4: SD Card Holder Ring** 





























































**Chapter 5: Modular Robot Toy** 























...



































































































## Chapter 6: D6 Spinner



































































**Chapter 7: Teddy Bear Figurine** 



































☐ Texture Paint
☐ Vertex Paint
☐ Sculpt Mode







































**Chapter 8: Repairing Bad Models** 







































## **Chapter 9: Stretchy Bracelet**



The following is an alternative image for the previous one:





















**Chapter 10: Measuring – Tips and Tricks**