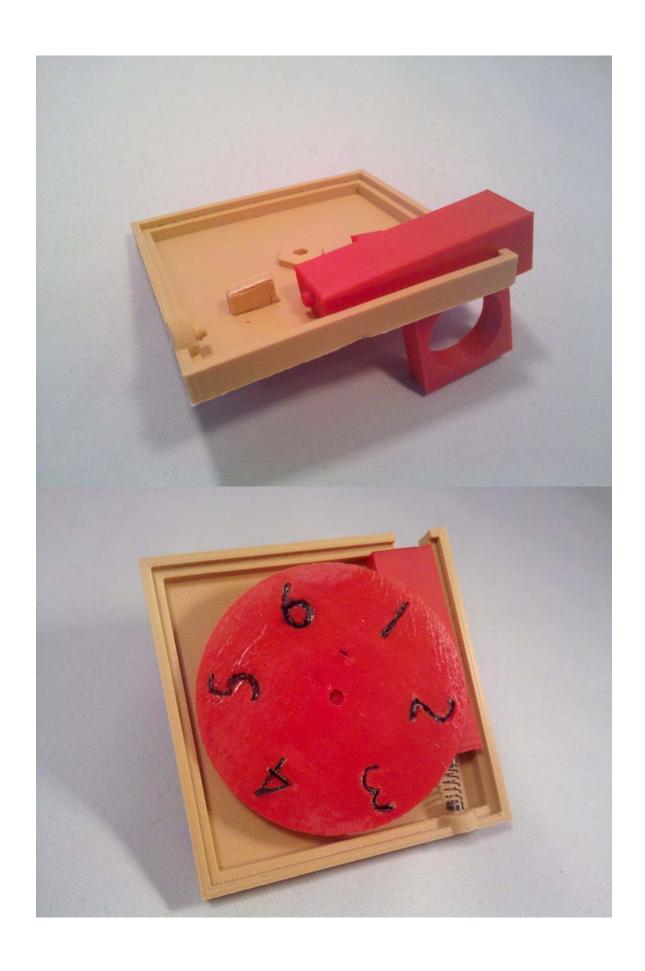

**Chapter 3:Face Illusion Vase** 





| C:\Users\Owner\Documents\MakerbotBlueprints\Ch3 Face Pot\ |    | Save Blender File |
|-----------------------------------------------------------|----|-------------------|
| Face Pot.blend                                            | 一个 | Cancel            |
| - W                                                       |    |                   |



































































**Chapter 4: SD Card Holder Ring** 





























































**Chapter 5: Modular Robot Toy** 























...



































































































## Chapter 6: D6 Spinner



































































**Chapter 7: Teddy Bear Figurine** 



































☐ Texture Paint
☐ Vertex Paint
☐ Sculpt Mode







































**Chapter 8: Repairing Bad Models** 







































## **Chapter 9: Stretchy Bracelet**



The following is an alternative image for the previous one:





















**Chapter 10: Measuring – Tips and Tricks**