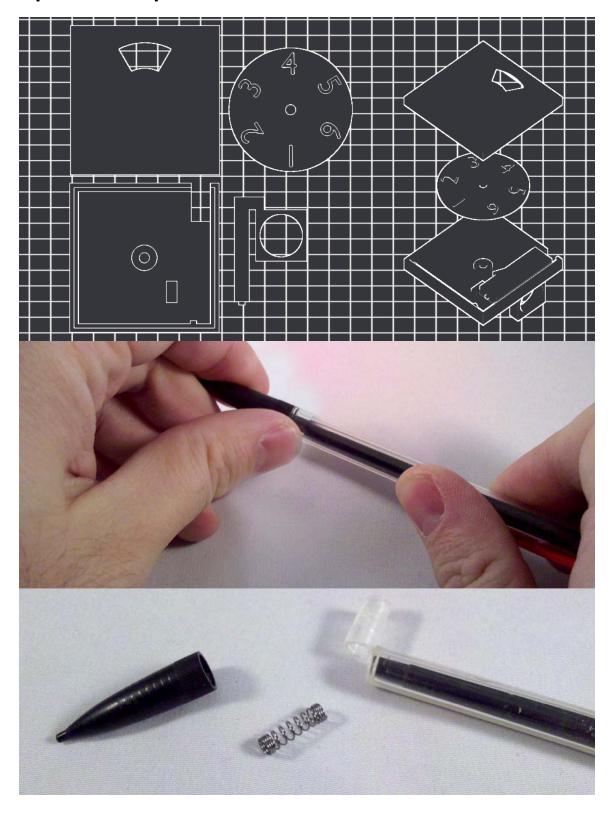

## Chapter 6: D6 Spinner

**Chapter 7: Teddy Bear Figurine** 

☐ Texture Paint
☐ Vertex Paint
☐ Sculpt Mode

**Chapter 8: Repairing Bad Models** 