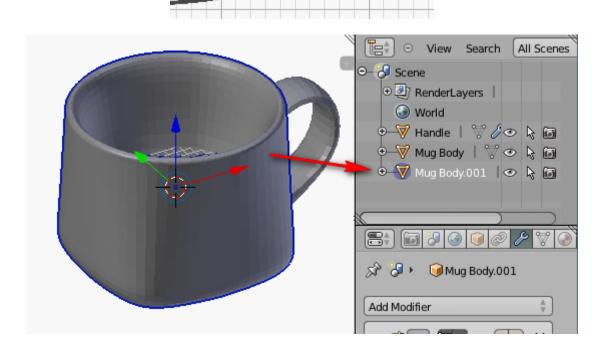

## **Chapter 1: Design Tools and Basics**





























## **Chapter 2:Mini Mug**

































































































































**Chapter 3:Face Illusion Vase** 





| C:\Users\Owner\Documents\MakerbotBlueprints\Ch3 Face Pot\ |    | Save Blender File |
|-----------------------------------------------------------|----|-------------------|
| Face Pot.blend                                            | 一个 | Cancel            |
| - W                                                       |    |                   |



































































**Chapter 4: SD Card Holder Ring** 





























































**Chapter 5: Modular Robot Toy** 























...



































































































## Chapter 6: D6 Spinner