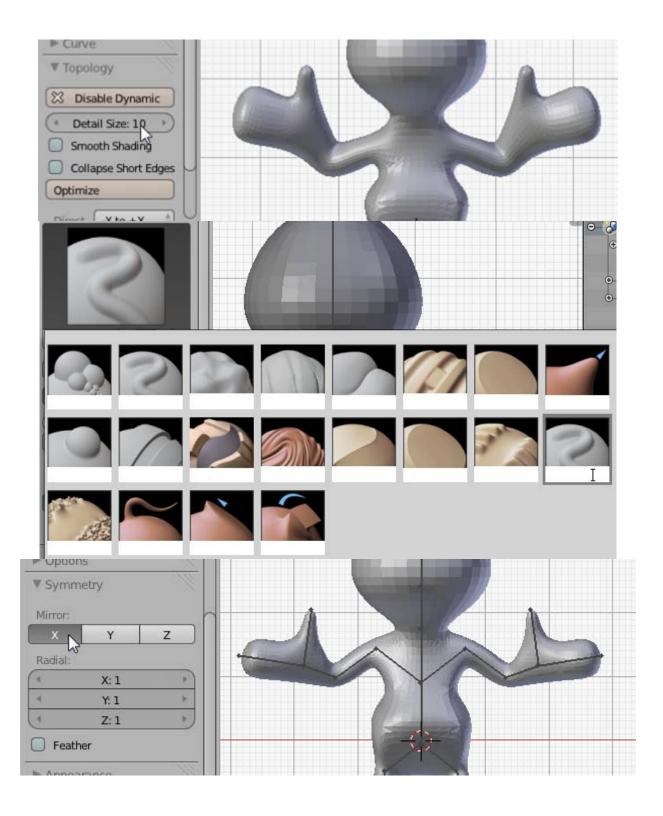

## Chapter 6: D6 Spinner

**Chapter 7: Teddy Bear Figurine** 

☐ Texture Paint
☐ Vertex Paint
☐ Sculpt Mode

**Chapter 8: Repairing Bad Models** 