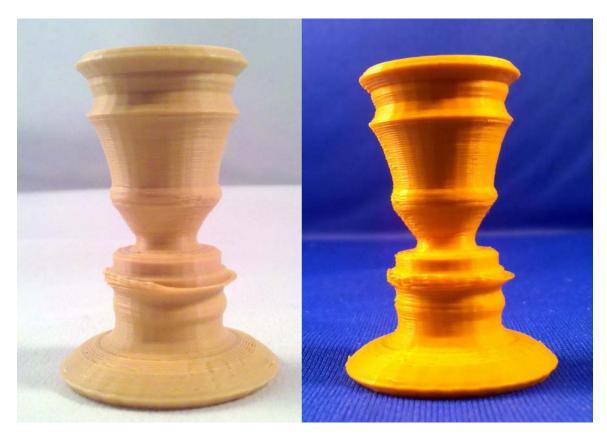

## **Chapter 2:Mini Mug**

**Chapter 3:Face Illusion Vase** 

| C:\Users\Owner\Documents\MakerbotBlueprints\Ch3 Face Pot\ |    | Save Blender File |
|-----------------------------------------------------------|----|-------------------|
| Face Pot.blend                                            | 一个 | Cancel            |
| - W                                                       |    |                   |