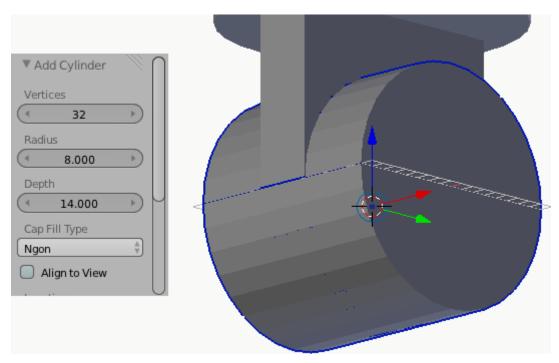

**Chapter 3:Face Illusion Vase** 





| C:\Users\Owner\Documents\MakerbotBlueprints\Ch3 Face Pot\ |    | Save Blender File |
|-----------------------------------------------------------|----|-------------------|
| Face Pot.blend                                            | 一个 | Cancel            |
| - W                                                       |    |                   |



































































**Chapter 4: SD Card Holder Ring** 





























































**Chapter 5: Modular Robot Toy** 























...



































































































## Chapter 6: D6 Spinner



































































**Chapter 7: Teddy Bear Figurine** 



































☐ Texture Paint
☐ Vertex Paint
☐ Sculpt Mode







































**Chapter 8: Repairing Bad Models** 







































## **Chapter 9: Stretchy Bracelet**



The following is an alternative image for the previous one:





















**Chapter 10: Measuring – Tips and Tricks**