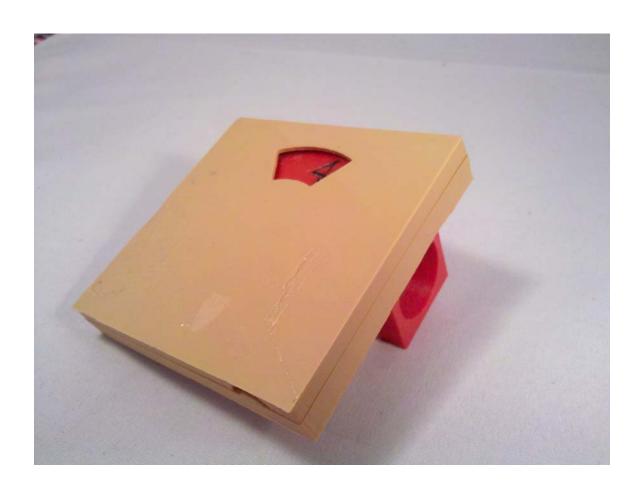

*Chapter 3:Face Illusion Vase** 





| C:\Users\Owner\Documents\MakerbotBlueprints\Ch3 Face Pot\ |    | Save Blender File |
|-----------------------------------------------------------|----|-------------------|
| Face Pot.blend                                            | 一个 | Cancel            |
| - W                                                       |    |                   |



































































**Chapter 4: SD Card Holder Ring** 





























































**Chapter 5: Modular Robot Toy** 























...



































































































## Chapter 6: D6 Spinner



































































**Chapter 7: Teddy Bear Figurine** 



































☐ Texture Paint
☐ Vertex Paint
☐ Sculpt Mode







































**Chapter 8: Repairing Bad Models** 







































## **Chapter 9: Stretchy Bracelet**



The following is an alternative image for the previous one:





















**Chapter 10: Measuring – Tips and Tricks**