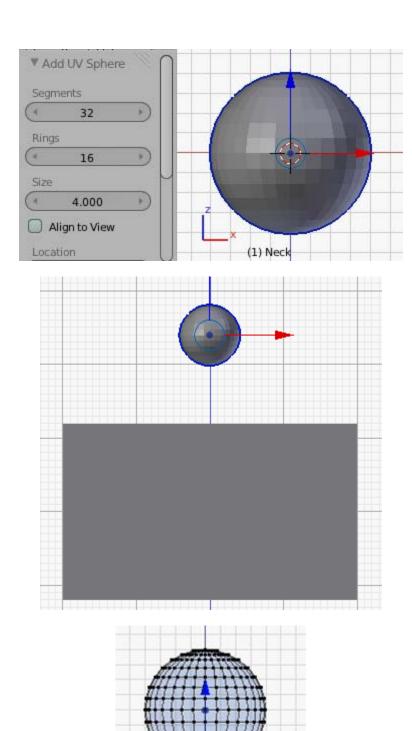

hapter 2:Mini Mug**

































































































































**Chapter 3:Face Illusion Vase** 





| C:\Users\Owner\Documents\MakerbotBlueprints\Ch3 Face Pot\ |    | Save Blender File |
|-----------------------------------------------------------|----|-------------------|
| Face Pot.blend                                            | 一个 | Cancel            |
| - W                                                       |    |                   |



































































**Chapter 4: SD Card Holder Ring** 





























































**Chapter 5: Modular Robot Toy** 























...



































































































## Chapter 6: D6 Spinner



































































**Chapter 7: Teddy Bear Figurine** 



































☐ Texture Paint
☐ Vertex Paint
☐ Sculpt Mode







































**Chapter 8: Repairing Bad Models** 







































## **Chapter 9: Stretchy Bracelet**



The following is an alternative image for the previous one:





















**Chapter 10: Measuring – Tips and Tricks**