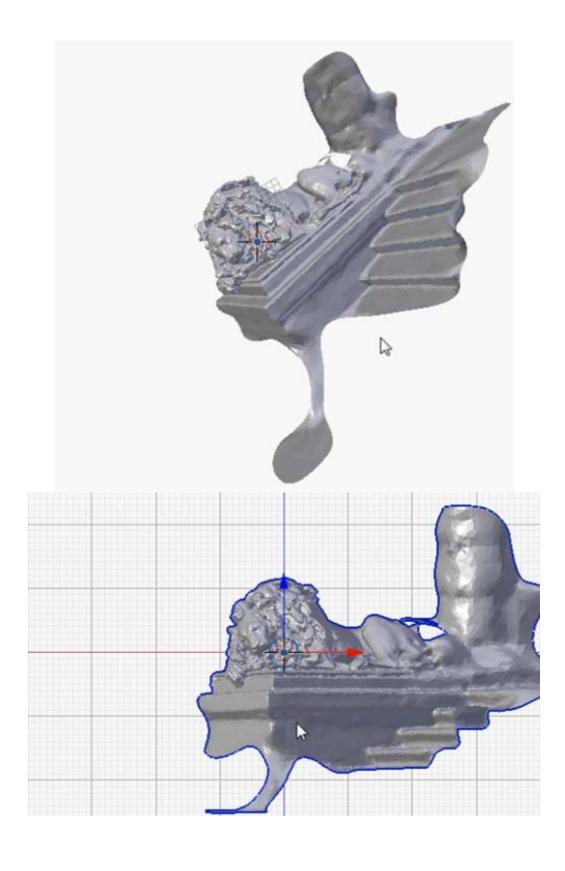

## Chapter 6: D6 Spinner

**Chapter 7: Teddy Bear Figurine** 

☐ Texture Paint
☐ Vertex Paint
☐ Sculpt Mode

**Chapter 8: Repairing Bad Models** 