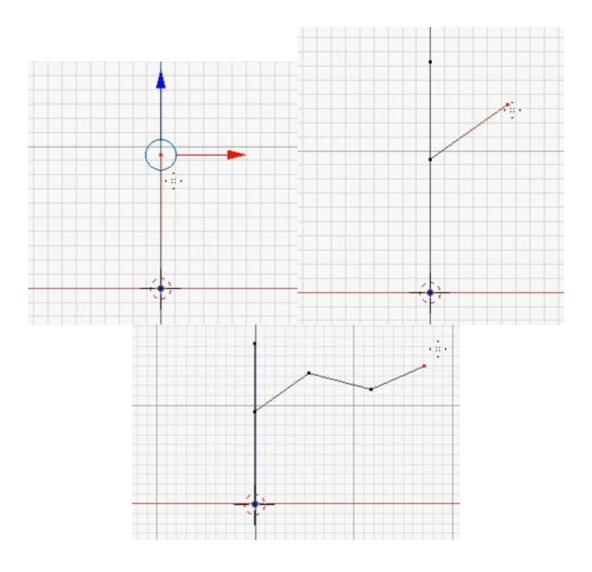

## Chapter 6: D6 Spinner

**Chapter 7: Teddy Bear Figurine** 

☐ Texture Paint
☐ Vertex Paint
☐ Sculpt Mode

**Chapter 8: Repairing Bad Models** 