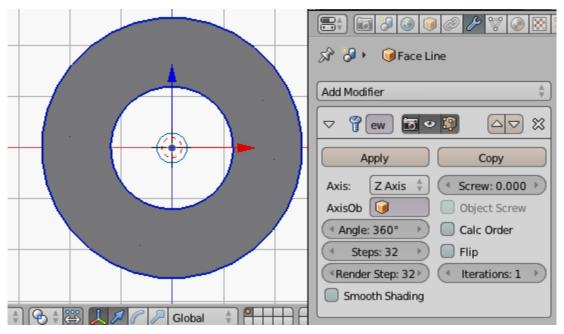

## **Chapter 1: Design Tools and Basics**





























## **Chapter 2:Mini Mug**

































































































































**Chapter 3:Face Illusion Vase** 





| C:\Users\Owner\Documents\MakerbotBlueprints\Ch3 Face Pot\ |    | Save Blender File |
|-----------------------------------------------------------|----|-------------------|
| Face Pot.blend                                            | 一个 | Cancel            |
| - W                                                       |    |                   |



































































**Chapter 4: SD Card Holder Ring** 





























































**Chapter 5: Modular Robot Toy** 























...



































































































## Chapter 6: D6 Spinner



































































**Chapter 7: Teddy Bear Figurine** 



































☐ Texture Paint
☐ Vertex Paint
☐ Sculpt Mode







































**Chapter 8: Repairing Bad Models** 







































## **Chapter 9: Stretchy Bracelet**



The following is an alternative image for the previous one:





















**Chapter 10: Measuring – Tips and Tricks**