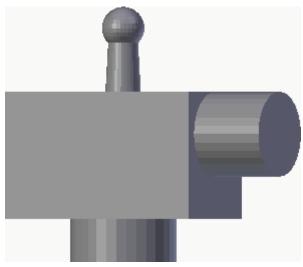

## Chapter 6: D6 Spinner

**Chapter 7: Teddy Bear Figurine** 

☐ Texture Paint
☐ Vertex Paint
☐ Sculpt Mode

**Chapter 8: Repairing Bad Models** 