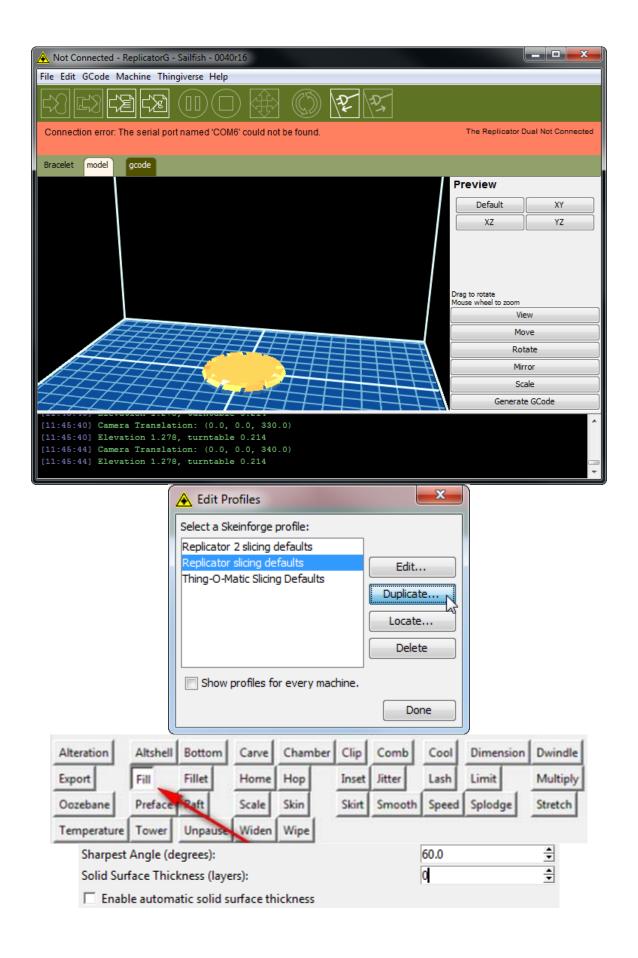

## **Chapter 9: Stretchy Bracelet**

The following is an alternative image for the previous one:

**Chapter 10: Measuring – Tips and Tricks** 