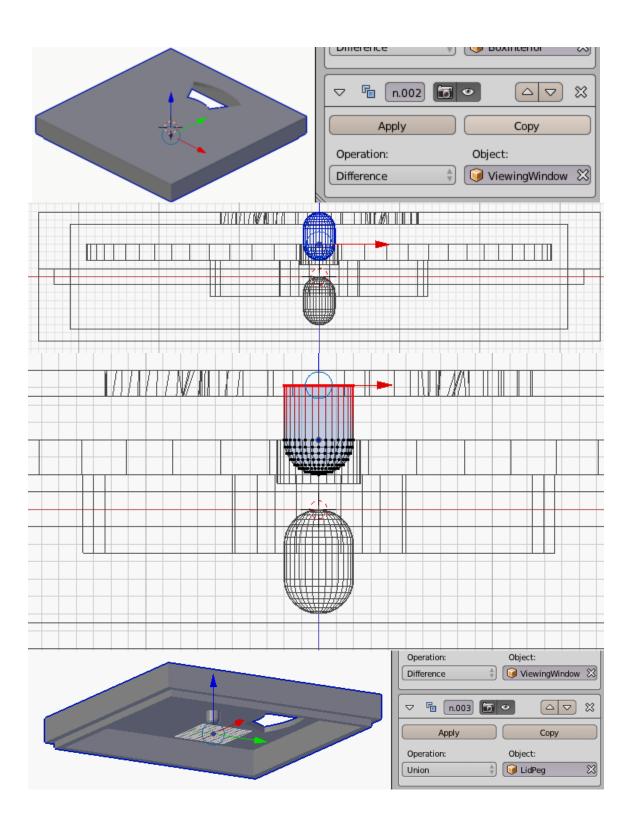

**Chapter 3:Face Illusion Vase** 





| C:\Users\Owner\Documents\MakerbotBlueprints\Ch3 Face Pot\ |    | Save Blender File |
|-----------------------------------------------------------|----|-------------------|
| Face Pot.blend                                            | 一个 | Cancel            |
| - W                                                       |    |                   |



































































**Chapter 4: SD Card Holder Ring** 





























































**Chapter 5: Modular Robot Toy** 























...



































































































## Chapter 6: D6 Spinner



































































**Chapter 7: Teddy Bear Figurine** 



































☐ Texture Paint
☐ Vertex Paint
☐ Sculpt Mode







































**Chapter 8: Repairing Bad Models** 







































## **Chapter 9: Stretchy Bracelet**



The following is an alternative image for the previous one:





















**Chapter 10: Measuring – Tips and Tricks**