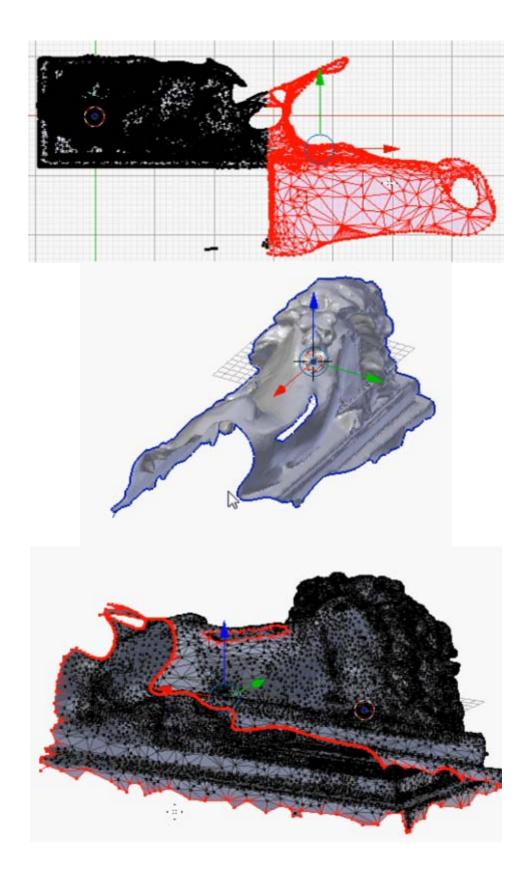

## Chapter 6: D6 Spinner

**Chapter 7: Teddy Bear Figurine** 

☐ Texture Paint
☐ Vertex Paint
☐ Sculpt Mode

**Chapter 8: Repairing Bad Models** 