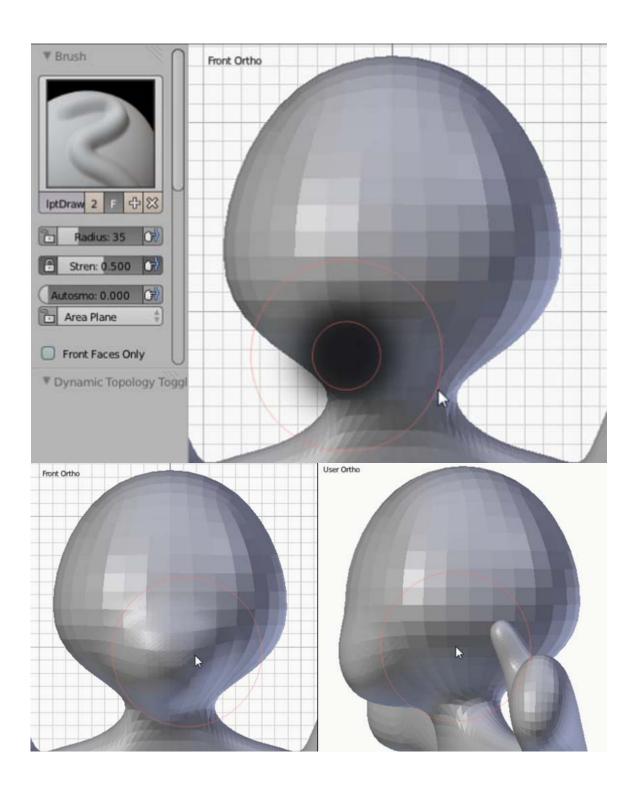

## Chapter 6: D6 Spinner

**Chapter 7: Teddy Bear Figurine** 

☐ Texture Paint
☐ Vertex Paint
☐ Sculpt Mode

**Chapter 8: Repairing Bad Models** 