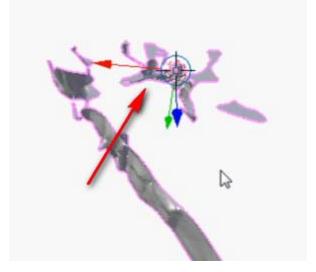

## Chapter 6: D6 Spinner

**Chapter 7: Teddy Bear Figurine** 

☐ Texture Paint
☐ Vertex Paint
☐ Sculpt Mode

**Chapter 8: Repairing Bad Models** 