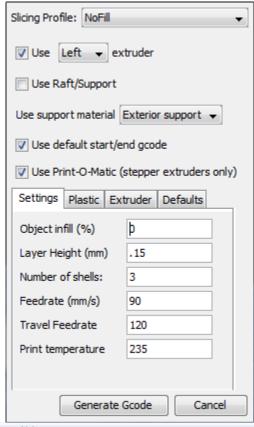

## **Chapter 9: Stretchy Bracelet**

The following is an alternative image for the previous one:

**Chapter 10: Measuring – Tips and Tricks** 