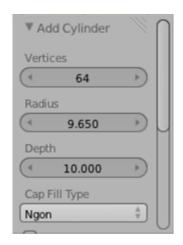

## **Chapter 1: Design Tools and Basics**





























## **Chapter 2:Mini Mug**

































































































































**Chapter 3:Face Illusion Vase** 





| C:\Users\Owner\Documents\MakerbotBlueprints\Ch3 Face Pot\ |    | Save Blender File |
|-----------------------------------------------------------|----|-------------------|
| Face Pot.blend                                            | 一个 | Cancel            |
| - W                                                       |    |                   |



































































**Chapter 4: SD Card Holder Ring** 





























































**Chapter 5: Modular Robot Toy** 























...



































































































## Chapter 6: D6 Spinner



































































**Chapter 7: Teddy Bear Figurine** 



































☐ Texture Paint
☐ Vertex Paint
☐ Sculpt Mode







































**Chapter 8: Repairing Bad Models** 







































## **Chapter 9: Stretchy Bracelet**



The following is an alternative image for the previous one:





















**Chapter 10: Measuring – Tips and Tricks**