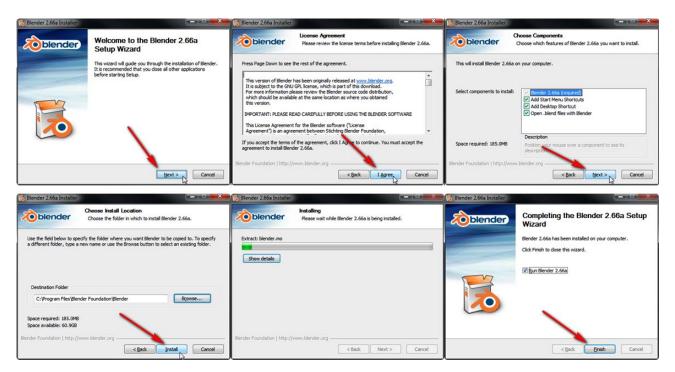

## **Chapter 1: Design Tools and Basics**





























## **Chapter 2:Mini Mug**

































































































































**Chapter 3:Face Illusion Vase** 





| C:\Users\Owner\Documents\MakerbotBlueprints\Ch3 Face Pot\ |    | Save Blender File |
|-----------------------------------------------------------|----|-------------------|
| Face Pot.blend                                            | 一个 | Cancel            |
| - W                                                       |    |                   |



































































**Chapter 4: SD Card Holder Ring** 





























































**Chapter 5: Modular Robot Toy** 























...