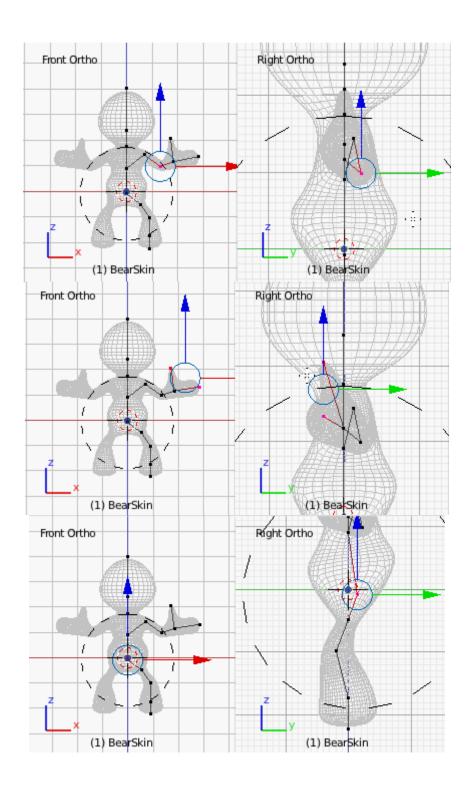

## Chapter 6: D6 Spinner

**Chapter 7: Teddy Bear Figurine** 

☐ Texture Paint
☐ Vertex Paint
☐ Sculpt Mode

**Chapter 8: Repairing Bad Models** 