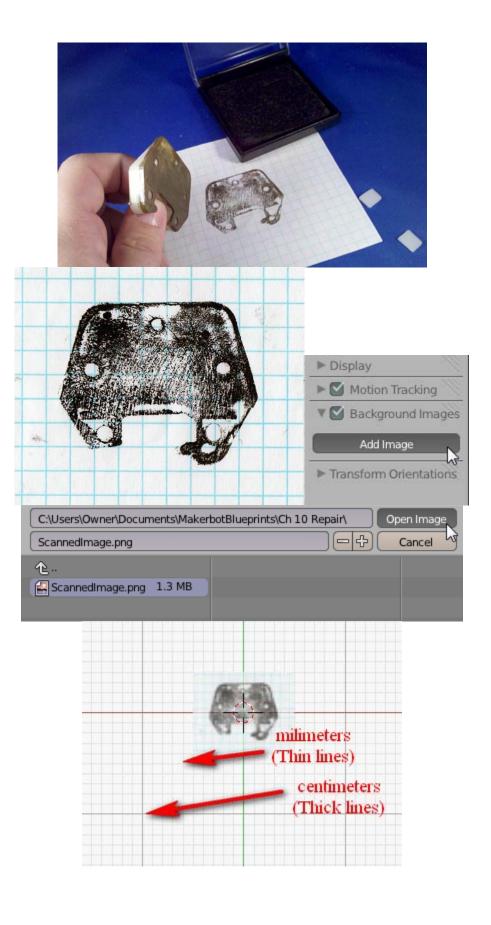

## **Chapter 9: Stretchy Bracelet**

The following is an alternative image for the previous one:

**Chapter 10: Measuring – Tips and Tricks** 