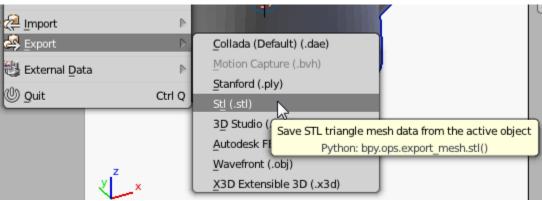

## **Chapter 1: Design Tools and Basics**





























## **Chapter 2:Mini Mug**

































































































































**Chapter 3:Face Illusion Vase** 





| C:\Users\Owner\Documents\MakerbotBlueprints\Ch3 Face Pot\ |    | Save Blender File |
|-----------------------------------------------------------|----|-------------------|
| Face Pot.blend                                            | 一个 | Cancel            |
| - W                                                       |    |                   |



































































**Chapter 4: SD Card Holder Ring** 





























































**Chapter 5: Modular Robot Toy** 























...



































































































## Chapter 6: D6 Spinner