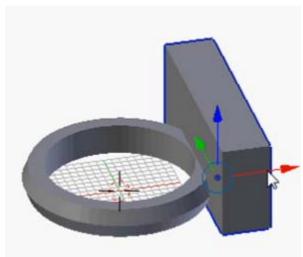

## **Chapter 1: Design Tools and Basics**





























## **Chapter 2:Mini Mug**

































































































































**Chapter 3:Face Illusion Vase** 





| C:\Users\Owner\Documents\MakerbotBlueprints\Ch3 Face Pot\ |    | Save Blender File |
|-----------------------------------------------------------|----|-------------------|
| Face Pot.blend                                            | 一个 | Cancel            |
| - W                                                       |    |                   |



































































**Chapter 4: SD Card Holder Ring** 





























































**Chapter 5: Modular Robot Toy** 























...



































































































## Chapter 6: D6 Spinner



































































**Chapter 7: Teddy Bear Figurine** 



































☐ Texture Paint
☐ Vertex Paint
☐ Sculpt Mode







































**Chapter 8: Repairing Bad Models** 







































## **Chapter 9: Stretchy Bracelet**



The following is an alternative image for the previous one:





















**Chapter 10: Measuring – Tips and Tricks**