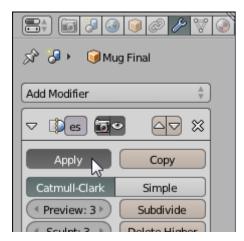

## **Chapter 2:Mini Mug**

**Chapter 3:Face Illusion Vase** 

| C:\Users\Owner\Documents\MakerbotBlueprints\Ch3 Face Pot\ |    | Save Blender File |
|-----------------------------------------------------------|----|-------------------|
| Face Pot.blend                                            | 一个 | Cancel            |
| - W                                                       |    |                   |