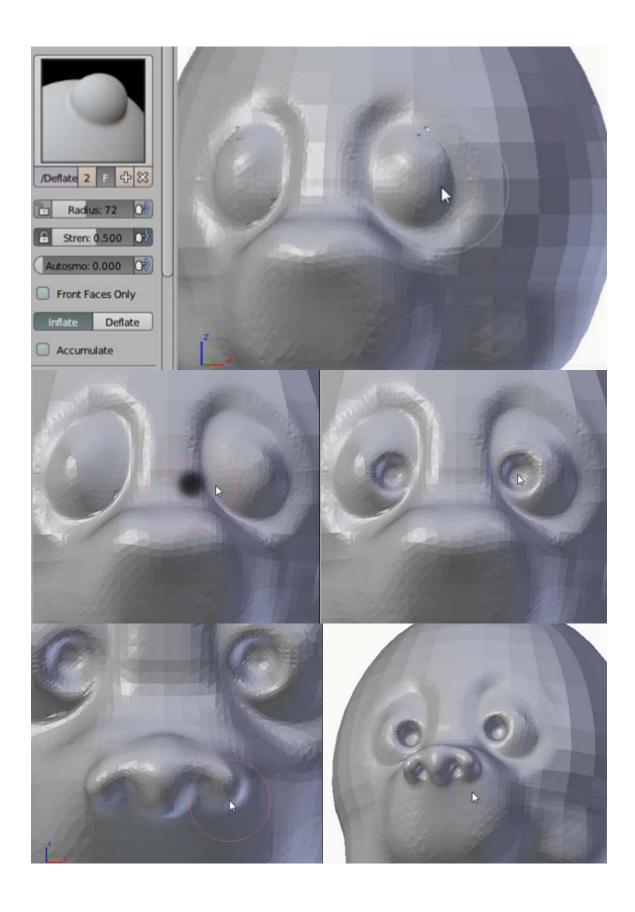

## Chapter 6: D6 Spinner

**Chapter 7: Teddy Bear Figurine** 

☐ Texture Paint
☐ Vertex Paint
☐ Sculpt Mode

**Chapter 8: Repairing Bad Models** 