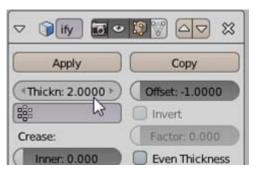

## **Chapter 1: Design Tools and Basics**





























## **Chapter 2:Mini Mug**

































































































































**Chapter 3:Face Illusion Vase** 





| C:\Users\Owner\Documents\MakerbotBlueprints\Ch3 Face Pot\ |    | Save Blender File |
|-----------------------------------------------------------|----|-------------------|
| Face Pot.blend                                            | 一个 | Cancel            |
| - W                                                       |    |                   |



































































**Chapter 4: SD Card Holder Ring** 





























































**Chapter 5: Modular Robot Toy** 























...



































































































## Chapter 6: D6 Spinner



































































**Chapter 7: Teddy Bear Figurine** 



































☐ Texture Paint
☐ Vertex Paint
☐ Sculpt Mode







































**Chapter 8: Repairing Bad Models** 







































## **Chapter 9: Stretchy Bracelet**



The following is an alternative image for the previous one:





















**Chapter 10: Measuring – Tips and Tricks**