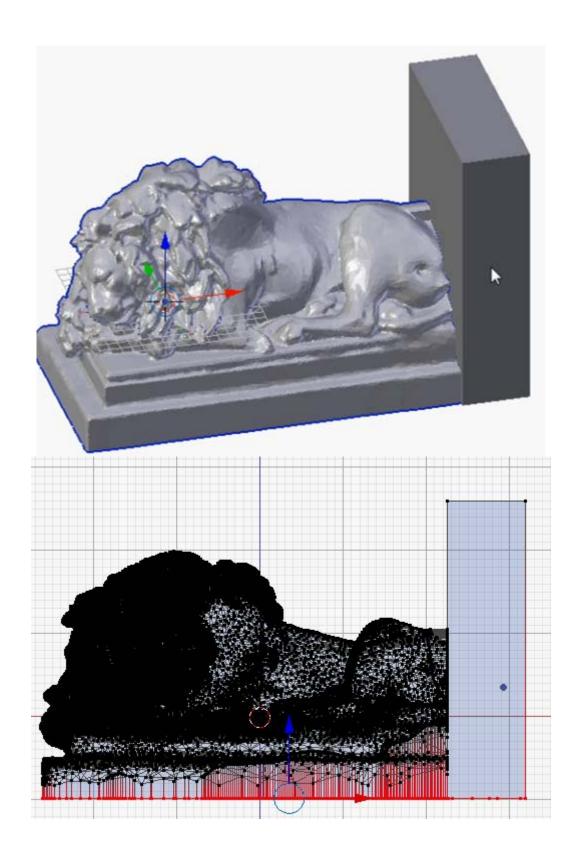

## Chapter 6: D6 Spinner

**Chapter 7: Teddy Bear Figurine** 

☐ Texture Paint
☐ Vertex Paint
☐ Sculpt Mode

**Chapter 8: Repairing Bad Models** 