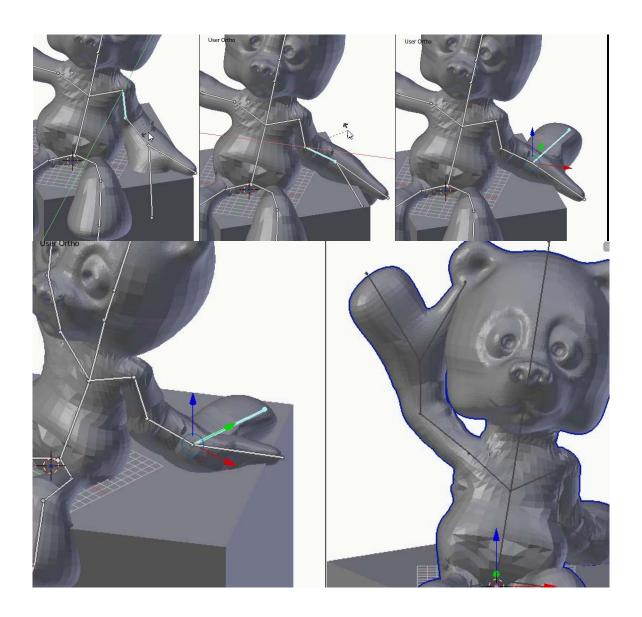

## Chapter 6: D6 Spinner

**Chapter 7: Teddy Bear Figurine** 

☐ Texture Paint
☐ Vertex Paint
☐ Sculpt Mode

**Chapter 8: Repairing Bad Models** 