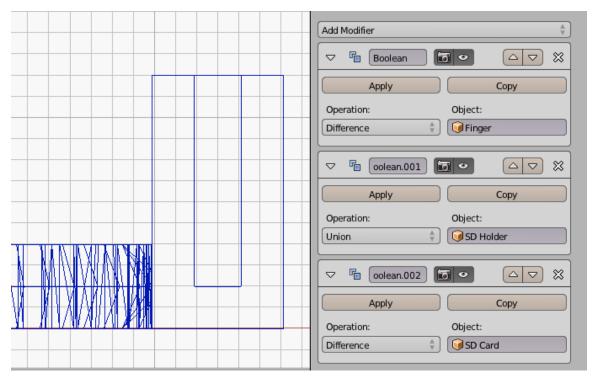

## **Chapter 1: Design Tools and Basics**





























## **Chapter 2:Mini Mug**

































































































































**Chapter 3:Face Illusion Vase** 





| C:\Users\Owner\Documents\MakerbotBlueprints\Ch3 Face Pot\ |    | Save Blender File |
|-----------------------------------------------------------|----|-------------------|
| Face Pot.blend                                            | 一个 | Cancel            |
| - W                                                       |    |                   |



































































**Chapter 4: SD Card Holder Ring** 





























































**Chapter 5: Modular Robot Toy** 























...



































































































## Chapter 6: D6 Spinner



































































**Chapter 7: Teddy Bear Figurine** 



































☐ Texture Paint
☐ Vertex Paint
☐ Sculpt Mode







































**Chapter 8: Repairing Bad Models** 







































## **Chapter 9: Stretchy Bracelet**



The following is an alternative image for the previous one:





















**Chapter 10: Measuring – Tips and Tricks**