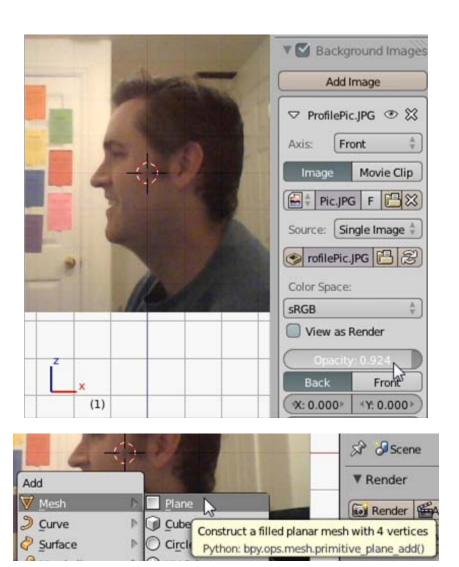

## **Chapter 2:Mini Mug**

**Chapter 3:Face Illusion Vase** 

| C:\Users\Owner\Documents\MakerbotBlueprints\Ch3 Face Pot\ |    | Save Blender File |
|-----------------------------------------------------------|----|-------------------|
| Face Pot.blend                                            | 一个 | Cancel            |
| - W                                                       |    |                   |