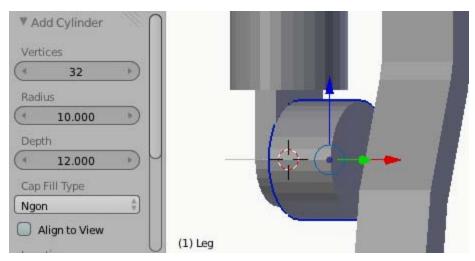

**Chapter 3:Face Illusion Vase** 





| C:\Users\Owner\Documents\MakerbotBlueprints\Ch3 Face Pot\ |    | Save Blender File |
|-----------------------------------------------------------|----|-------------------|
| Face Pot.blend                                            | 一个 | Cancel            |
| - W                                                       |    |                   |



































































**Chapter 4: SD Card Holder Ring** 





























































**Chapter 5: Modular Robot Toy** 























...



































































































## Chapter 6: D6 Spinner



































































**Chapter 7: Teddy Bear Figurine** 



































☐ Texture Paint
☐ Vertex Paint
☐ Sculpt Mode







































**Chapter 8: Repairing Bad Models** 







































## **Chapter 9: Stretchy Bracelet**



The following is an alternative image for the previous one:





















**Chapter 10: Measuring – Tips and Tricks**