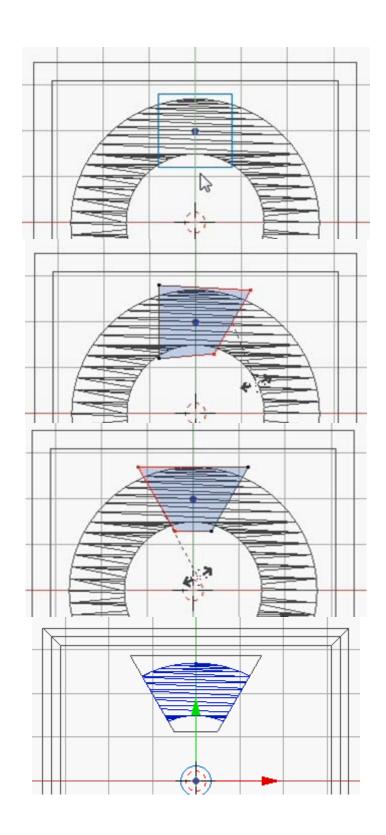

**Chapter 3:Face Illusion Vase** 





| C:\Users\Owner\Documents\MakerbotBlueprints\Ch3 Face Pot\ |    | Save Blender File |
|-----------------------------------------------------------|----|-------------------|
| Face Pot.blend                                            | 一个 | Cancel            |
| - W                                                       |    |                   |



































































**Chapter 4: SD Card Holder Ring** 





























































**Chapter 5: Modular Robot Toy** 























...



































































































## Chapter 6: D6 Spinner



































































**Chapter 7: Teddy Bear Figurine** 



































☐ Texture Paint
☐ Vertex Paint
☐ Sculpt Mode







































**Chapter 8: Repairing Bad Models** 







































## **Chapter 9: Stretchy Bracelet**



The following is an alternative image for the previous one:





















**Chapter 10: Measuring – Tips and Tricks**