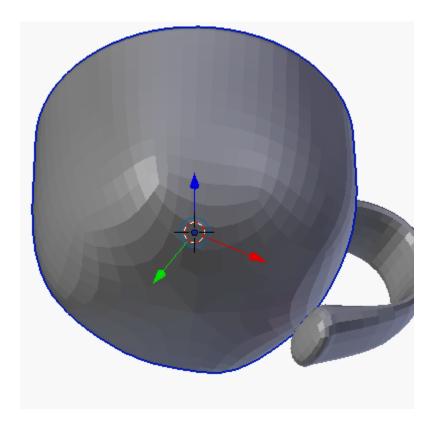

## **Chapter 2:Mini Mug**

**Chapter 3:Face Illusion Vase** 

| C:\Users\Owner\Documents\MakerbotBlueprints\Ch3 Face Pot\ |    | Save Blender File |
|-----------------------------------------------------------|----|-------------------|
| Face Pot.blend                                            | 一个 | Cancel            |
| - W                                                       |    |                   |