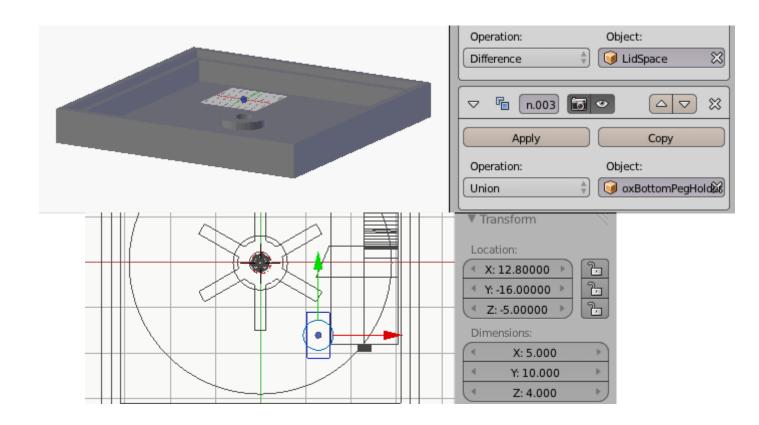

**Chapter 3:Face Illusion Vase** 





| C:\Users\Owner\Documents\MakerbotBlueprints\Ch3 Face Pot\ |    | Save Blender File |
|-----------------------------------------------------------|----|-------------------|
| Face Pot.blend                                            | 一个 | Cancel            |
| - W                                                       |    |                   |



































































**Chapter 4: SD Card Holder Ring** 





























































**Chapter 5: Modular Robot Toy** 























...



































































































## Chapter 6: D6 Spinner



































































**Chapter 7: Teddy Bear Figurine** 



































☐ Texture Paint
☐ Vertex Paint
☐ Sculpt Mode







































**Chapter 8: Repairing Bad Models** 







































## **Chapter 9: Stretchy Bracelet**



The following is an alternative image for the previous one:





















**Chapter 10: Measuring – Tips and Tricks**