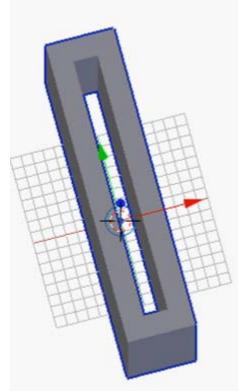

## **Chapter 1: Design Tools and Basics**





























## **Chapter 2:Mini Mug**

































































































































**Chapter 3:Face Illusion Vase** 





| C:\Users\Owner\Documents\MakerbotBlueprints\Ch3 Face Pot\ |    | Save Blender File |
|-----------------------------------------------------------|----|-------------------|
| Face Pot.blend                                            | 一个 | Cancel            |
| - W                                                       |    |                   |



































































**Chapter 4: SD Card Holder Ring** 





























































**Chapter 5: Modular Robot Toy** 























...



































































































## Chapter 6: D6 Spinner



































































**Chapter 7: Teddy Bear Figurine** 



































☐ Texture Paint
☐ Vertex Paint
☐ Sculpt Mode







































**Chapter 8: Repairing Bad Models** 







































## **Chapter 9: Stretchy Bracelet**



The following is an alternative image for the previous one:





















**Chapter 10: Measuring – Tips and Tricks**