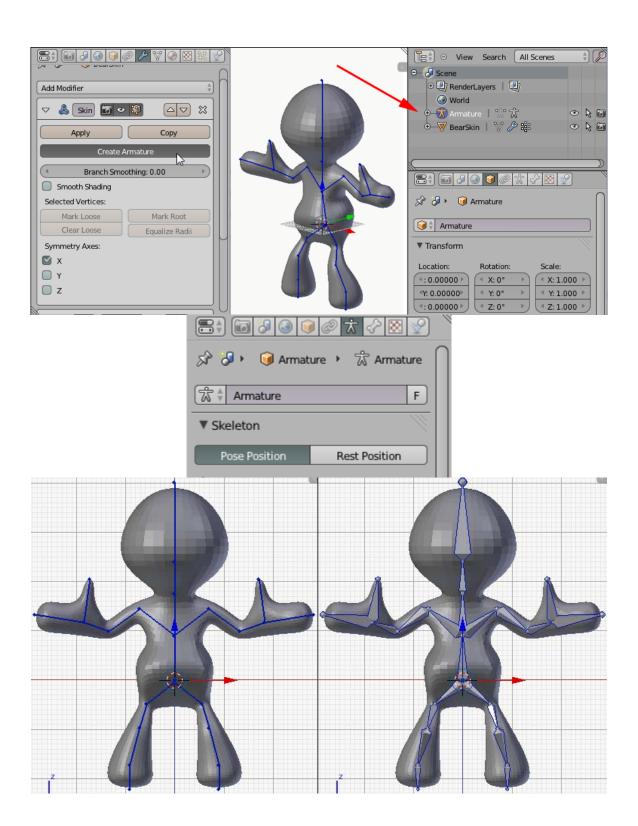

## Chapter 6: D6 Spinner

**Chapter 7: Teddy Bear Figurine** 

☐ Texture Paint
☐ Vertex Paint
☐ Sculpt Mode

**Chapter 8: Repairing Bad Models** 