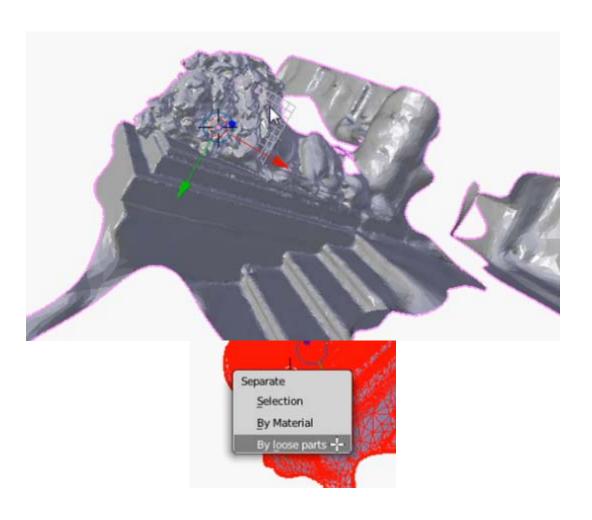

## Chapter 6: D6 Spinner

**Chapter 7: Teddy Bear Figurine** 

☐ Texture Paint
☐ Vertex Paint
☐ Sculpt Mode

**Chapter 8: Repairing Bad Models** 