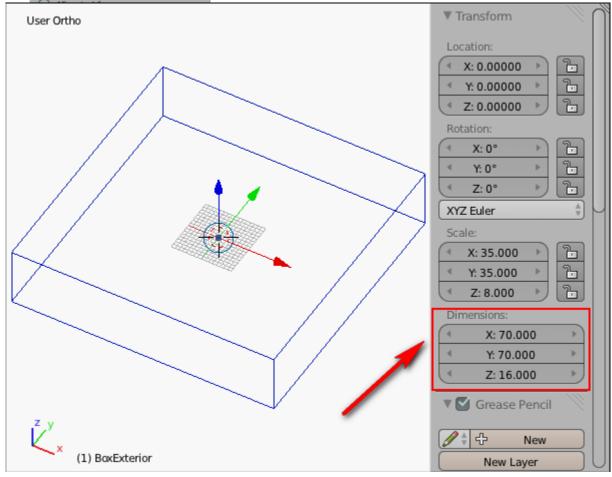

**Chapter 3:Face Illusion Vase** 





| C:\Users\Owner\Documents\MakerbotBlueprints\Ch3 Face Pot\ |    | Save Blender File |
|-----------------------------------------------------------|----|-------------------|
| Face Pot.blend                                            | 一个 | Cancel            |
| - W                                                       |    |                   |



































































**Chapter 4: SD Card Holder Ring** 





























































**Chapter 5: Modular Robot Toy** 























...



































































































## Chapter 6: D6 Spinner



































































**Chapter 7: Teddy Bear Figurine** 



































☐ Texture Paint
☐ Vertex Paint
☐ Sculpt Mode







































**Chapter 8: Repairing Bad Models** 







































## **Chapter 9: Stretchy Bracelet**



The following is an alternative image for the previous one:





















**Chapter 10: Measuring – Tips and Tricks**