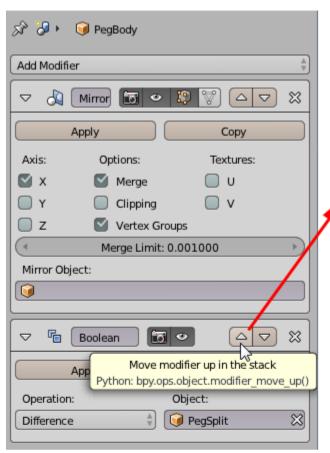

## Chapter 6: D6 Spinner

**Chapter 7: Teddy Bear Figurine** 

☐ Texture Paint
☐ Vertex Paint
☐ Sculpt Mode

**Chapter 8: Repairing Bad Models** 