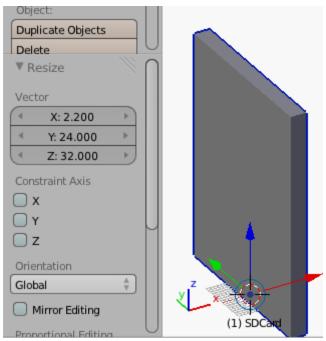

## **Chapter 9: Stretchy Bracelet**

The following is an alternative image for the previous one:

**Chapter 10: Measuring – Tips and Tricks** 