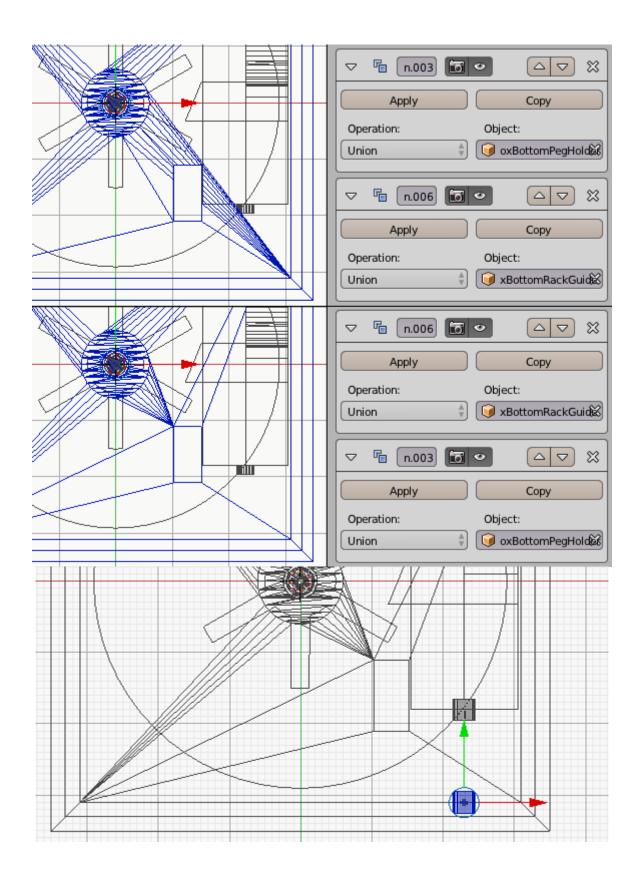

**Chapter 3:Face Illusion Vase** 





| C:\Users\Owner\Documents\MakerbotBlueprints\Ch3 Face Pot\ |    | Save Blender File |
|-----------------------------------------------------------|----|-------------------|
| Face Pot.blend                                            | 一个 | Cancel            |
| - W                                                       |    |                   |



































































**Chapter 4: SD Card Holder Ring** 





























































**Chapter 5: Modular Robot Toy** 























...



































































































## Chapter 6: D6 Spinner



































































**Chapter 7: Teddy Bear Figurine** 



































☐ Texture Paint
☐ Vertex Paint
☐ Sculpt Mode







































**Chapter 8: Repairing Bad Models** 







































## **Chapter 9: Stretchy Bracelet**



The following is an alternative image for the previous one:





















**Chapter 10: Measuring – Tips and Tricks**