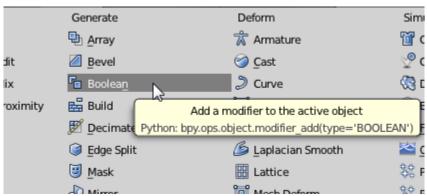

## **Chapter 2:Mini Mug**

**Chapter 3:Face Illusion Vase** 

| C:\Users\Owner\Documents\MakerbotBlueprints\Ch3 Face Pot\ |    | Save Blender File |
|-----------------------------------------------------------|----|-------------------|
| Face Pot.blend                                            | 一个 | Cancel            |
| - W                                                       |    |                   |