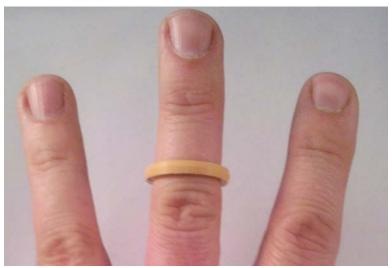

## **Chapter 1: Design Tools and Basics**





























## **Chapter 2:Mini Mug**

































































































































**Chapter 3:Face Illusion Vase** 





| C:\Users\Owner\Documents\MakerbotBlueprints\Ch3 Face Pot\ |    | Save Blender File |
|-----------------------------------------------------------|----|-------------------|
| Face Pot.blend                                            | 一个 | Cancel            |
| - W                                                       |    |                   |



































































**Chapter 4: SD Card Holder Ring** 





























































**Chapter 5: Modular Robot Toy** 























...



































































































## Chapter 6: D6 Spinner



































































**Chapter 7: Teddy Bear Figurine** 



































☐ Texture Paint
☐ Vertex Paint
☐ Sculpt Mode







































**Chapter 8: Repairing Bad Models** 







































## **Chapter 9: Stretchy Bracelet**



The following is an alternative image for the previous one:





















**Chapter 10: Measuring – Tips and Tricks**