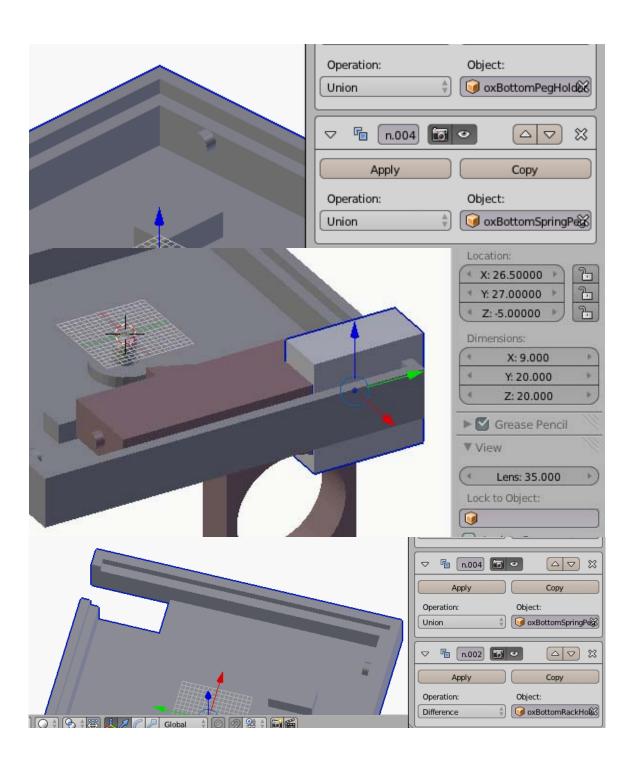

**Chapter 3:Face Illusion Vase** 





| C:\Users\Owner\Documents\MakerbotBlueprints\Ch3 Face Pot\ |    | Save Blender File |
|-----------------------------------------------------------|----|-------------------|
| Face Pot.blend                                            | 一个 | Cancel            |
| - W                                                       |    |                   |



































































**Chapter 4: SD Card Holder Ring** 





























































**Chapter 5: Modular Robot Toy** 























...



































































































## Chapter 6: D6 Spinner



































































**Chapter 7: Teddy Bear Figurine** 



































☐ Texture Paint
☐ Vertex Paint
☐ Sculpt Mode







































**Chapter 8: Repairing Bad Models** 







































## **Chapter 9: Stretchy Bracelet**



The following is an alternative image for the previous one:





















**Chapter 10: Measuring – Tips and Tricks**