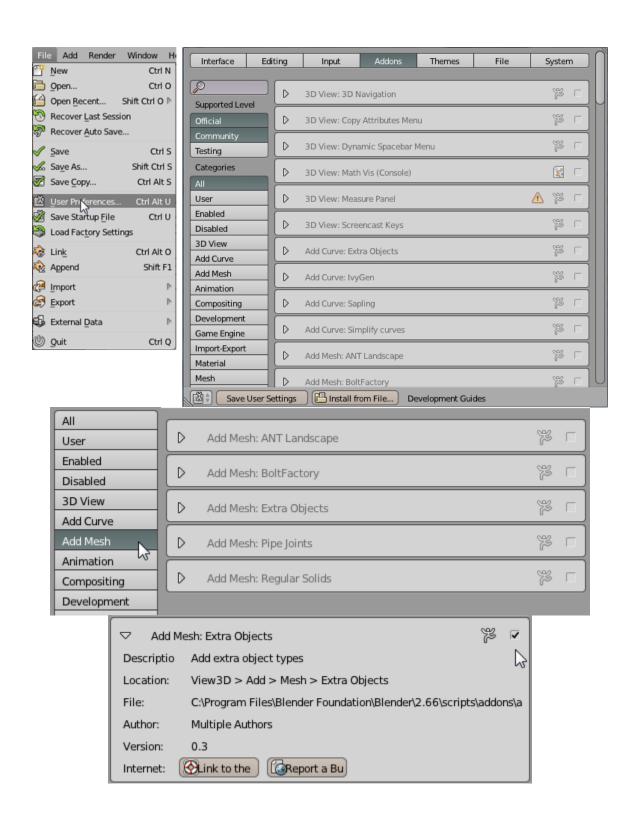

**Chapter 3:Face Illusion Vase** 





| C:\Users\Owner\Documents\MakerbotBlueprints\Ch3 Face Pot\ |    | Save Blender File |
|-----------------------------------------------------------|----|-------------------|
| Face Pot.blend                                            | 一个 | Cancel            |
| - W                                                       |    |                   |



































































**Chapter 4: SD Card Holder Ring** 





























































**Chapter 5: Modular Robot Toy** 























...



































































































## Chapter 6: D6 Spinner



































































**Chapter 7: Teddy Bear Figurine** 



































☐ Texture Paint
☐ Vertex Paint
☐ Sculpt Mode







































**Chapter 8: Repairing Bad Models** 







































## **Chapter 9: Stretchy Bracelet**



The following is an alternative image for the previous one:





















**Chapter 10: Measuring – Tips and Tricks**