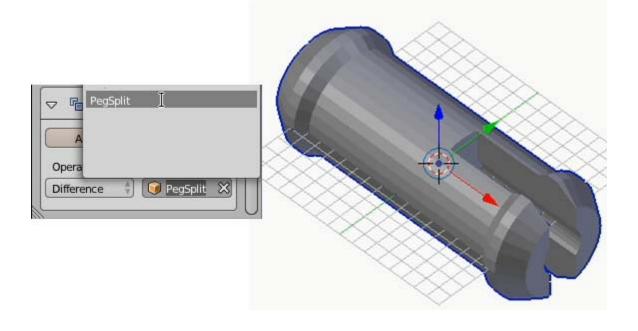

## Chapter 6: D6 Spinner

**Chapter 7: Teddy Bear Figurine** 

☐ Texture Paint
☐ Vertex Paint
☐ Sculpt Mode

**Chapter 8: Repairing Bad Models** 