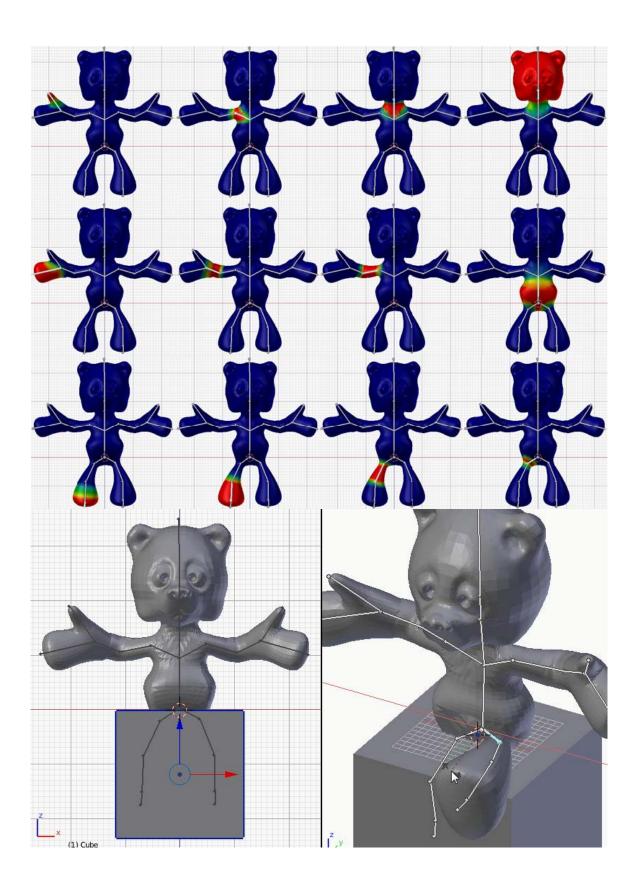

## Chapter 6: D6 Spinner

**Chapter 7: Teddy Bear Figurine** 

☐ Texture Paint
☐ Vertex Paint
☐ Sculpt Mode

**Chapter 8: Repairing Bad Models** 