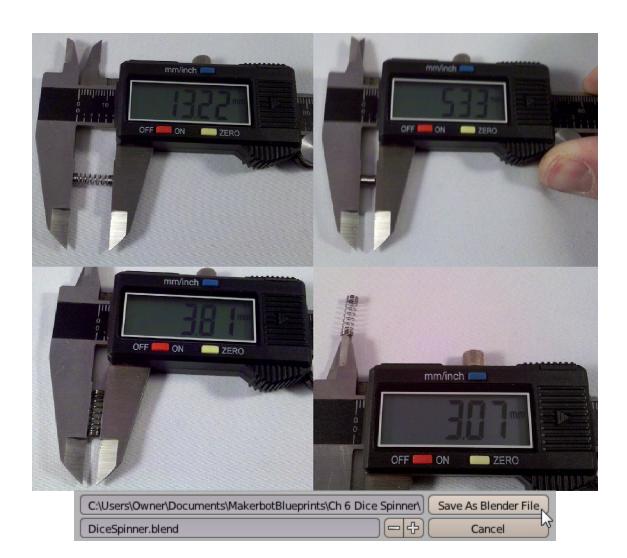

## **Chapter 9: Stretchy Bracelet**

The following is an alternative image for the previous one:

**Chapter 10: Measuring – Tips and Tricks** 