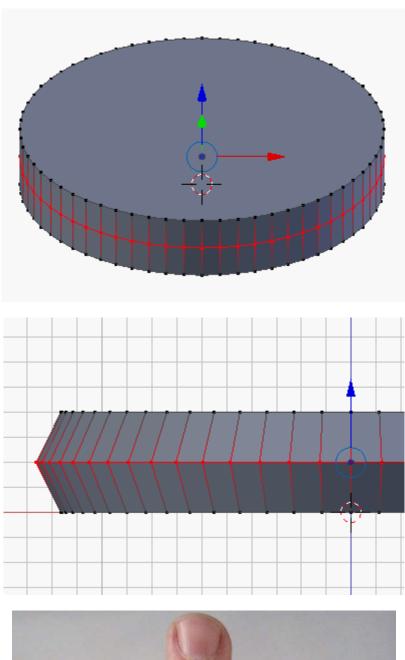

## **Chapter 1: Design Tools and Basics**





























## **Chapter 2:Mini Mug**

































































































































**Chapter 3:Face Illusion Vase** 





| C:\Users\Owner\Documents\MakerbotBlueprints\Ch3 Face Pot\ |    | Save Blender File |
|-----------------------------------------------------------|----|-------------------|
| Face Pot.blend                                            | 一个 | Cancel            |
| - W                                                       |    |                   |



































































**Chapter 4: SD Card Holder Ring** 





























































**Chapter 5: Modular Robot Toy** 























...



































































































## Chapter 6: D6 Spinner



































































**Chapter 7: Teddy Bear Figurine** 



































☐ Texture Paint
☐ Vertex Paint
☐ Sculpt Mode







































**Chapter 8: Repairing Bad Models** 







































## **Chapter 9: Stretchy Bracelet**



The following is an alternative image for the previous one:





















**Chapter 10: Measuring – Tips and Tricks**