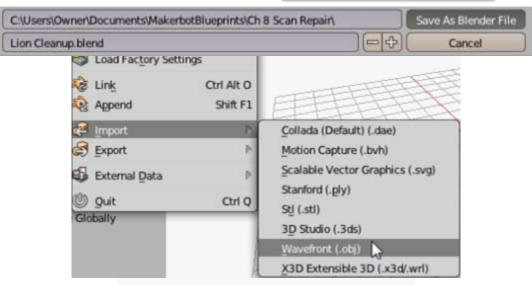

## Chapter 6: D6 Spinner

**Chapter 7: Teddy Bear Figurine** 

☐ Texture Paint
☐ Vertex Paint
☐ Sculpt Mode

**Chapter 8: Repairing Bad Models** 