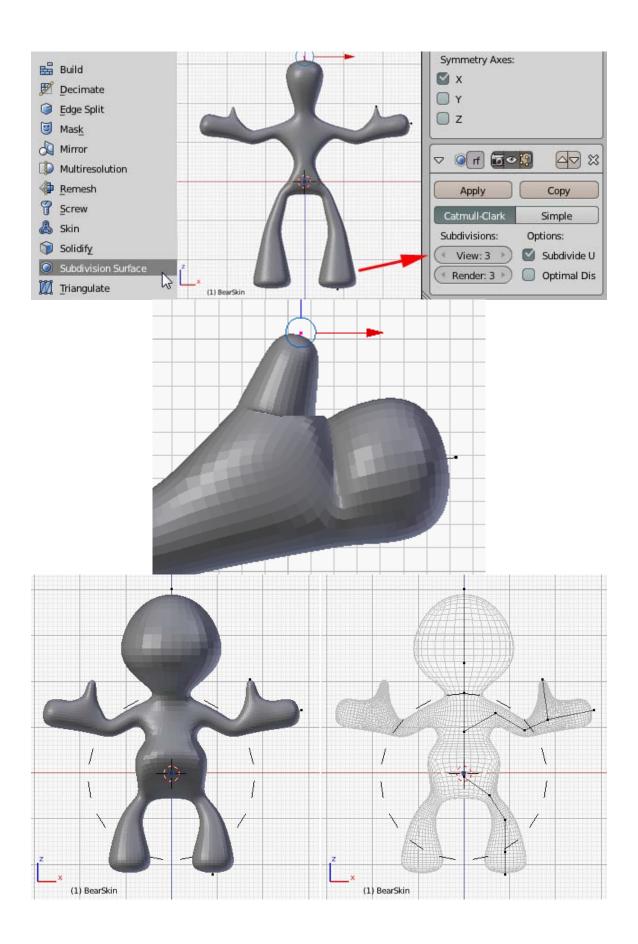

## Chapter 6: D6 Spinner

**Chapter 7: Teddy Bear Figurine** 

☐ Texture Paint
☐ Vertex Paint
☐ Sculpt Mode

**Chapter 8: Repairing Bad Models** 