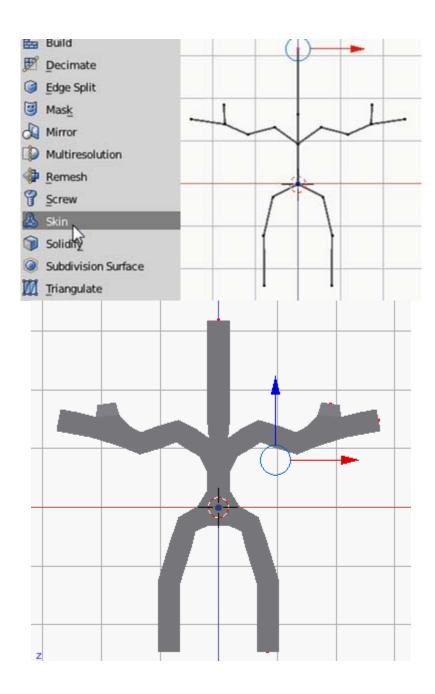

## Chapter 6: D6 Spinner

**Chapter 7: Teddy Bear Figurine** 

☐ Texture Paint
☐ Vertex Paint
☐ Sculpt Mode

**Chapter 8: Repairing Bad Models** 