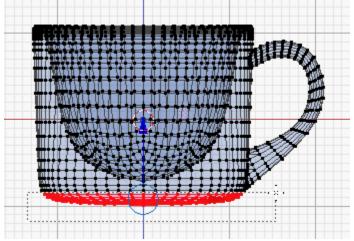

## **Chapter 2:Mini Mug**

**Chapter 3:Face Illusion Vase** 

| C:\Users\Owner\Documents\MakerbotBlueprints\Ch3 Face Pot\ |    | Save Blender File |
|-----------------------------------------------------------|----|-------------------|
| Face Pot.blend                                            | 一个 | Cancel            |
| - W                                                       |    |                   |