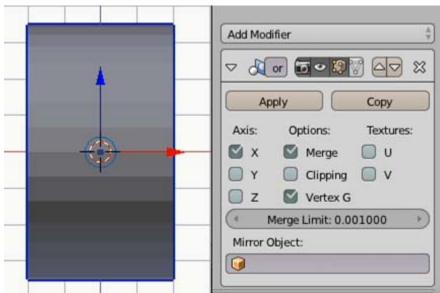

gn Tools and Basics**





























## **Chapter 2:Mini Mug**

































































































































**Chapter 3:Face Illusion Vase** 





| C:\Users\Owner\Documents\MakerbotBlueprints\Ch3 Face Pot\ |    | Save Blender File |
|-----------------------------------------------------------|----|-------------------|
| Face Pot.blend                                            | 一个 | Cancel            |
| - W                                                       |    |                   |



































































**Chapter 4: SD Card Holder Ring** 





























































**Chapter 5: Modular Robot Toy** 























...



































































































## Chapter 6: D6 Spinner



































































**Chapter 7: Teddy Bear Figurine** 



































☐ Texture Paint
☐ Vertex Paint
☐ Sculpt Mode







































**Chapter 8: Repairing Bad Models** 







































## **Chapter 9: Stretchy Bracelet**



The following is an alternative image for the previous one:





















**Chapter 10: Measuring – Tips and Tricks**