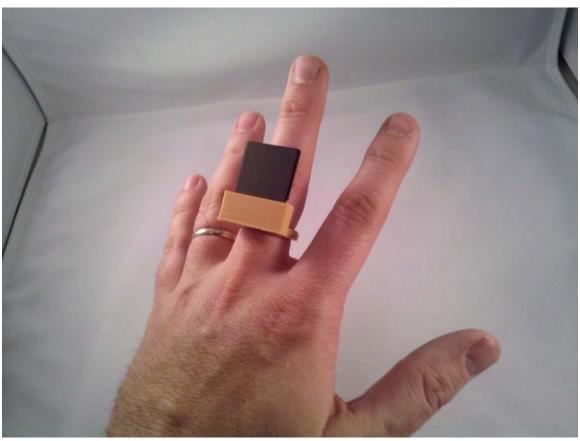

## **Chapter 1: Design Tools and Basics**





























## **Chapter 2:Mini Mug**

































































































































**Chapter 3:Face Illusion Vase** 





| C:\Users\Owner\Documents\MakerbotBlueprints\Ch3 Face Pot\ |    | Save Blender File |
|-----------------------------------------------------------|----|-------------------|
| Face Pot.blend                                            | 一个 | Cancel            |
| - W                                                       |    |                   |



































































**Chapter 4: SD Card Holder Ring** 





























































**Chapter 5: Modular Robot Toy** 























...



































































































## Chapter 6: D6 Spinner



































































**Chapter 7: Teddy Bear Figurine** 



































☐ Texture Paint
☐ Vertex Paint
☐ Sculpt Mode







































**Chapter 8: Repairing Bad Models** 







































## **Chapter 9: Stretchy Bracelet**



The following is an alternative image for the previous one:





















**Chapter 10: Measuring – Tips and Tricks**