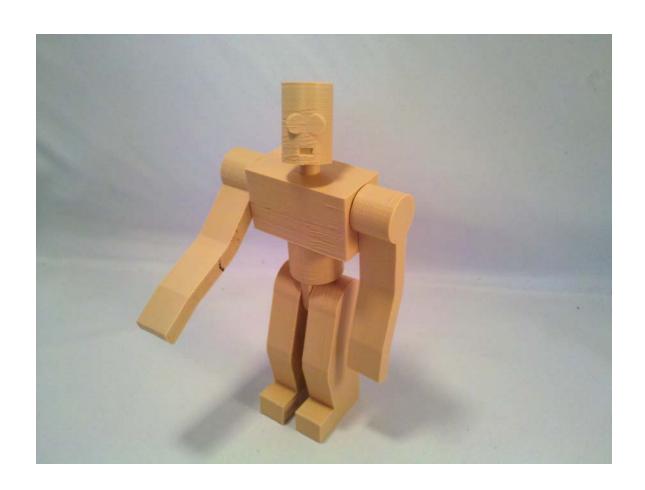

**Chapter 3:Face Illusion Vase** 





| C:\Users\Owner\Documents\MakerbotBlueprints\Ch3 Face Pot\ |    | Save Blender File |
|-----------------------------------------------------------|----|-------------------|
| Face Pot.blend                                            | 一个 | Cancel            |
| - W                                                       |    |                   |



































































**Chapter 4: SD Card Holder Ring** 





























































**Chapter 5: Modular Robot Toy** 























...



































































































## Chapter 6: D6 Spinner



































































**Chapter 7: Teddy Bear Figurine** 



































☐ Texture Paint
☐ Vertex Paint
☐ Sculpt Mode







































**Chapter 8: Repairing Bad Models** 







































## **Chapter 9: Stretchy Bracelet**



The following is an alternative image for the previous one:





















**Chapter 10: Measuring – Tips and Tricks**