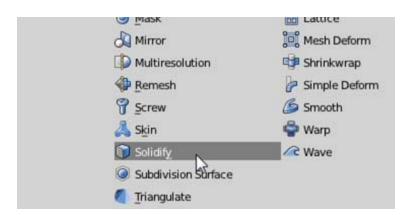

## **Chapter 1: Design Tools and Basics**





























## **Chapter 2:Mini Mug**

































































































































**Chapter 3:Face Illusion Vase** 





| C:\Users\Owner\Documents\MakerbotBlueprints\Ch3 Face Pot\ |    | Save Blender File |
|-----------------------------------------------------------|----|-------------------|
| Face Pot.blend                                            | 一个 | Cancel            |
| - W                                                       |    |                   |



































































**Chapter 4: SD Card Holder Ring** 





























































**Chapter 5: Modular Robot Toy** 























...



































































































## Chapter 6: D6 Spinner



































































**Chapter 7: Teddy Bear Figurine** 



































☐ Texture Paint
☐ Vertex Paint
☐ Sculpt Mode







































**Chapter 8: Repairing Bad Models** 







































## **Chapter 9: Stretchy Bracelet**



The following is an alternative image for the previous one:





















**Chapter 10: Measuring – Tips and Tricks**