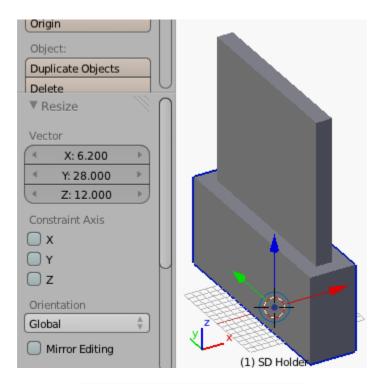

## **Chapter 1: Design Tools and Basics**





























## **Chapter 2:Mini Mug**

































































































































**Chapter 3:Face Illusion Vase** 





| C:\Users\Owner\Documents\MakerbotBlueprints\Ch3 Face Pot\ |    | Save Blender File |
|-----------------------------------------------------------|----|-------------------|
| Face Pot.blend                                            | 一个 | Cancel            |
| - W                                                       |    |                   |



































































**Chapter 4: SD Card Holder Ring** 





























































**Chapter 5: Modular Robot Toy** 























...



































































































## Chapter 6: D6 Spinner



































































**Chapter 7: Teddy Bear Figurine** 



































☐ Texture Paint
☐ Vertex Paint
☐ Sculpt Mode







































**Chapter 8: Repairing Bad Models** 







































## **Chapter 9: Stretchy Bracelet**



The following is an alternative image for the previous one:





















**Chapter 10: Measuring – Tips and Tricks**