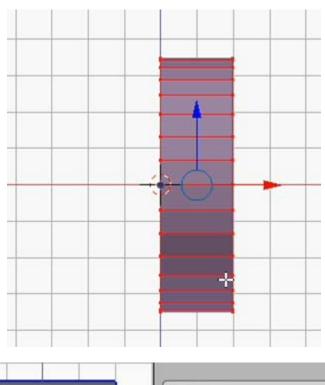

sign Tools and Basics**





























## **Chapter 2:Mini Mug**

































































































































**Chapter 3:Face Illusion Vase** 





| C:\Users\Owner\Documents\MakerbotBlueprints\Ch3 Face Pot\ |    | Save Blender File |
|-----------------------------------------------------------|----|-------------------|
| Face Pot.blend                                            | 一个 | Cancel            |
| - W                                                       |    |                   |



































































**Chapter 4: SD Card Holder Ring** 





























































**Chapter 5: Modular Robot Toy** 























...



































































































## Chapter 6: D6 Spinner



































































**Chapter 7: Teddy Bear Figurine** 



































☐ Texture Paint
☐ Vertex Paint
☐ Sculpt Mode







































**Chapter 8: Repairing Bad Models** 







































## **Chapter 9: Stretchy Bracelet**



The following is an alternative image for the previous one:





















**Chapter 10: Measuring – Tips and Tricks**