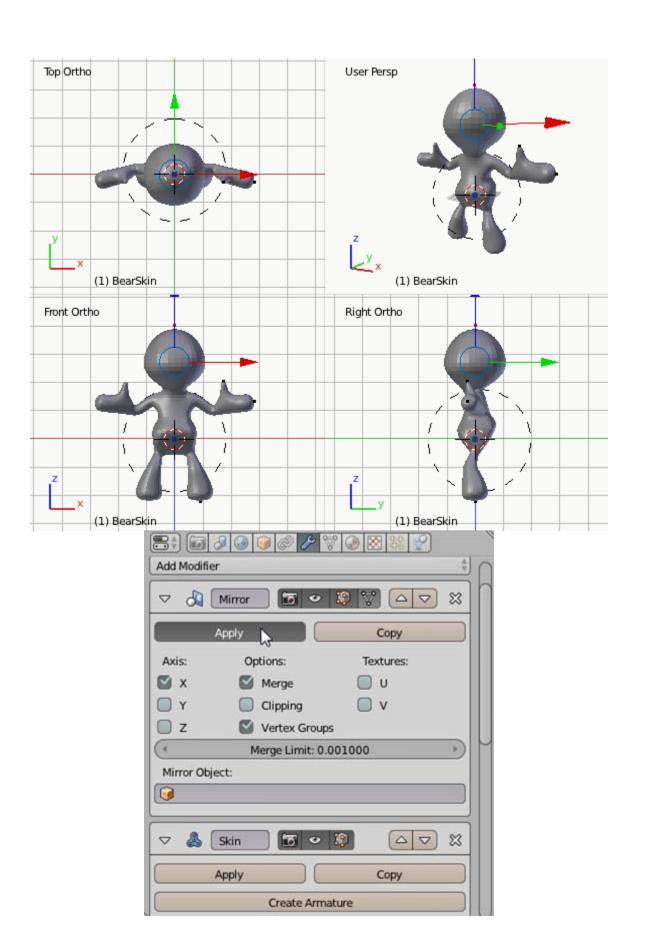

## Chapter 6: D6 Spinner

**Chapter 7: Teddy Bear Figurine** 

☐ Texture Paint
☐ Vertex Paint
☐ Sculpt Mode

**Chapter 8: Repairing Bad Models** 