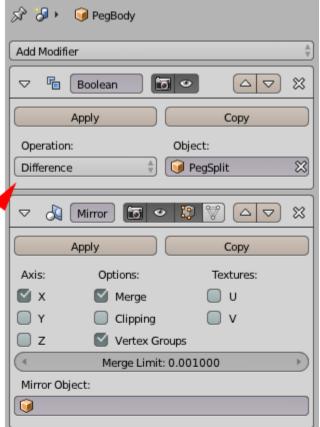

## Chapter 6: D6 Spinner

**Chapter 7: Teddy Bear Figurine** 

☐ Texture Paint
☐ Vertex Paint
☐ Sculpt Mode

**Chapter 8: Repairing Bad Models** 