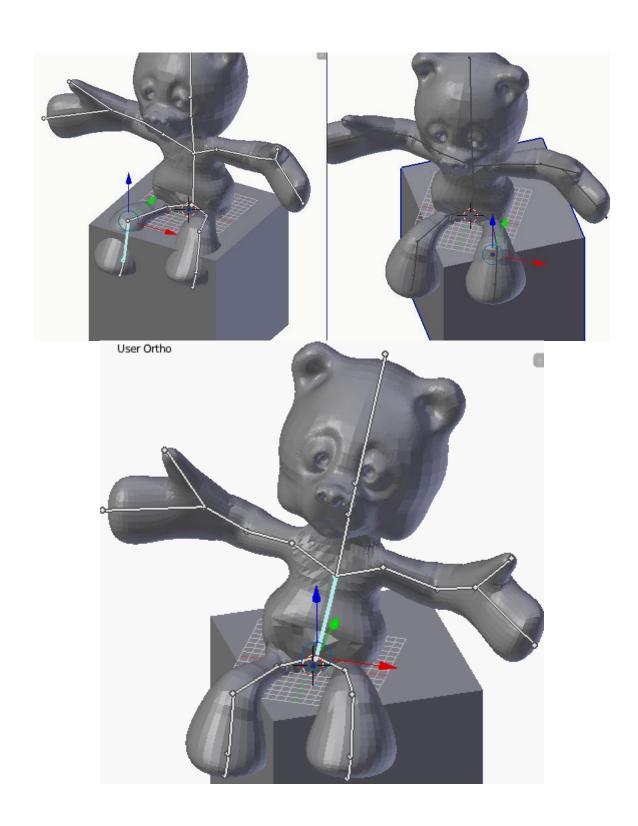

## Chapter 6: D6 Spinner

**Chapter 7: Teddy Bear Figurine** 

☐ Texture Paint
☐ Vertex Paint
☐ Sculpt Mode

**Chapter 8: Repairing Bad Models** 