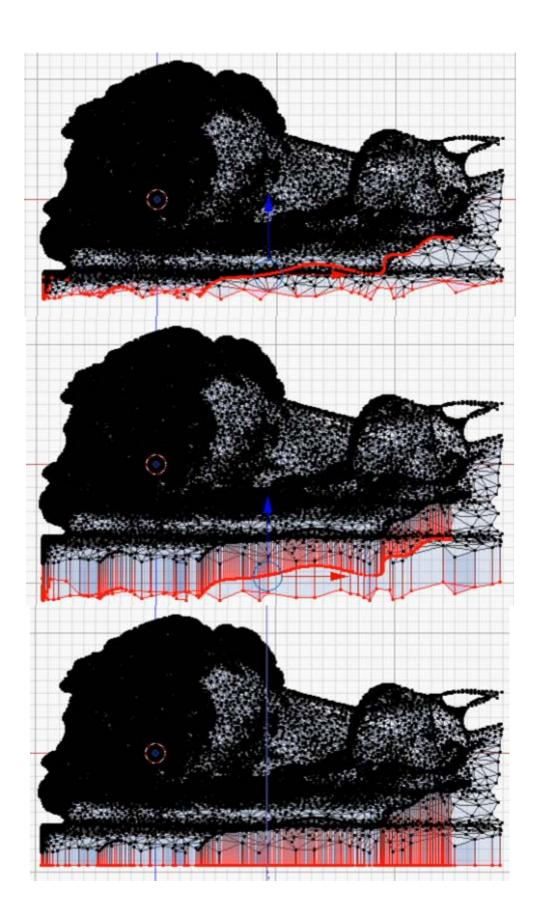

## Chapter 6: D6 Spinner

**Chapter 7: Teddy Bear Figurine** 

☐ Texture Paint
☐ Vertex Paint
☐ Sculpt Mode

**Chapter 8: Repairing Bad Models** 