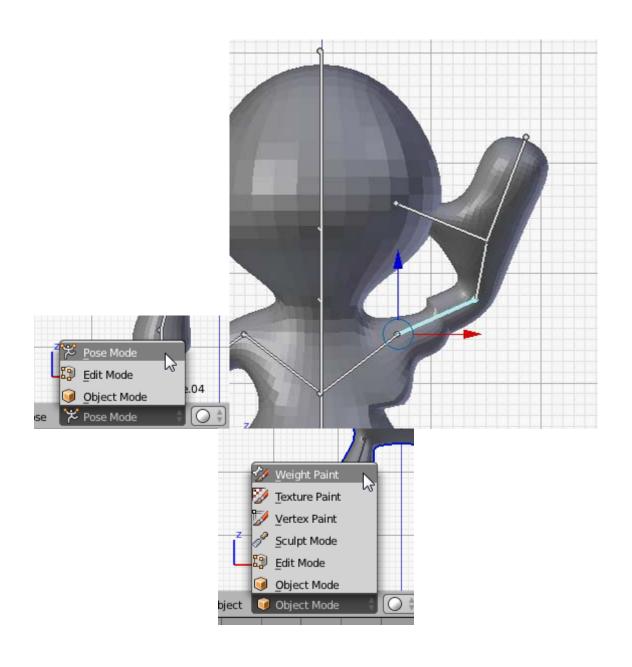

## Chapter 6: D6 Spinner

**Chapter 7: Teddy Bear Figurine** 

☐ Texture Paint
☐ Vertex Paint
☐ Sculpt Mode

**Chapter 8: Repairing Bad Models** 