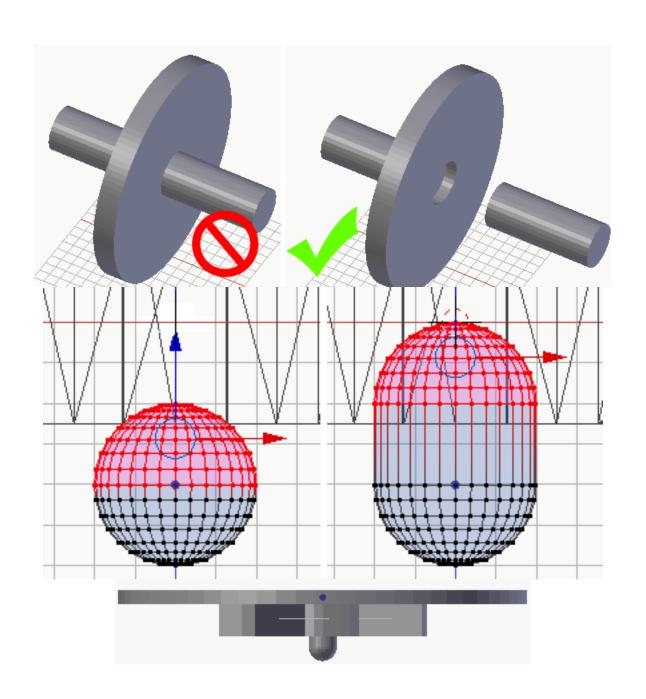

## Chapter 6: D6 Spinner

**Chapter 7: Teddy Bear Figurine** 

☐ Texture Paint
☐ Vertex Paint
☐ Sculpt Mode

**Chapter 8: Repairing Bad Models** 