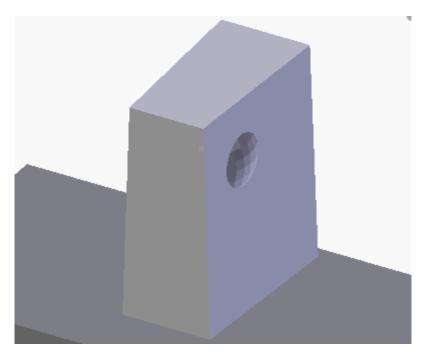

2:Mini Mug**

































































































































**Chapter 3:Face Illusion Vase** 





| C:\Users\Owner\Documents\MakerbotBlueprints\Ch3 Face Pot\ |    | Save Blender File |
|-----------------------------------------------------------|----|-------------------|
| Face Pot.blend                                            | 一个 | Cancel            |
| - W                                                       |    |                   |



































































**Chapter 4: SD Card Holder Ring** 





























































**Chapter 5: Modular Robot Toy** 























...



































































































## Chapter 6: D6 Spinner



































































**Chapter 7: Teddy Bear Figurine** 



































☐ Texture Paint
☐ Vertex Paint
☐ Sculpt Mode







































**Chapter 8: Repairing Bad Models** 







































## **Chapter 9: Stretchy Bracelet**



The following is an alternative image for the previous one:





















**Chapter 10: Measuring – Tips and Tricks**