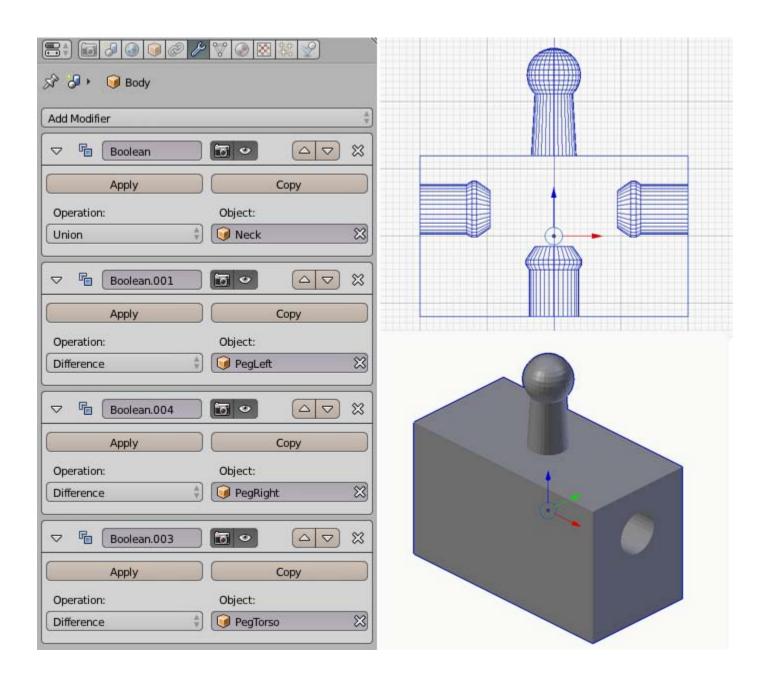

Mug**

































































































































**Chapter 3:Face Illusion Vase** 





| C:\Users\Owner\Documents\MakerbotBlueprints\Ch3 Face Pot\ |    | Save Blender File |
|-----------------------------------------------------------|----|-------------------|
| Face Pot.blend                                            | 一个 | Cancel            |
| - W                                                       |    |                   |



































































**Chapter 4: SD Card Holder Ring** 





























































**Chapter 5: Modular Robot Toy** 























...



































































































## Chapter 6: D6 Spinner



































































**Chapter 7: Teddy Bear Figurine** 



































☐ Texture Paint
☐ Vertex Paint
☐ Sculpt Mode







































**Chapter 8: Repairing Bad Models** 







































## **Chapter 9: Stretchy Bracelet**



The following is an alternative image for the previous one:





















**Chapter 10: Measuring – Tips and Tricks**