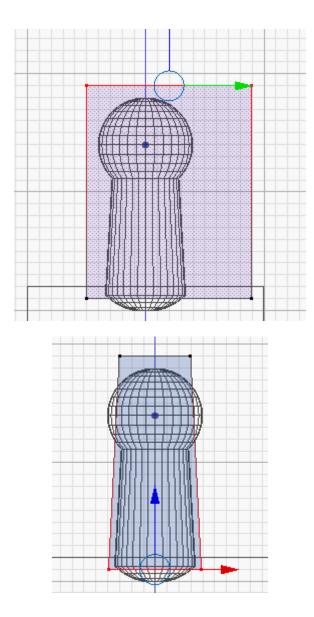

er 2:Mini Mug**

































































































































**Chapter 3:Face Illusion Vase** 





| C:\Users\Owner\Documents\MakerbotBlueprints\Ch3 Face Pot\ |    | Save Blender File |
|-----------------------------------------------------------|----|-------------------|
| Face Pot.blend                                            | 一个 | Cancel            |
| - W                                                       |    |                   |



































































**Chapter 4: SD Card Holder Ring** 





























































**Chapter 5: Modular Robot Toy** 























...



































































































## Chapter 6: D6 Spinner



































































**Chapter 7: Teddy Bear Figurine** 



































☐ Texture Paint
☐ Vertex Paint
☐ Sculpt Mode







































**Chapter 8: Repairing Bad Models** 







































## **Chapter 9: Stretchy Bracelet**



The following is an alternative image for the previous one:





















**Chapter 10: Measuring – Tips and Tricks**