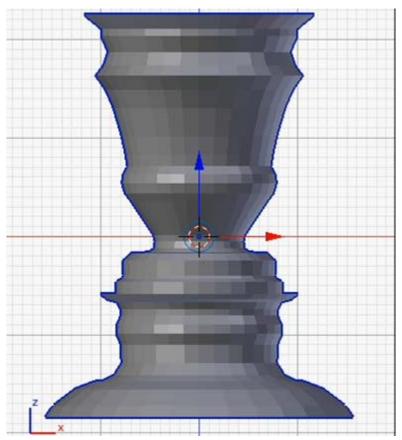

## **Chapter 1: Design Tools and Basics**





























## **Chapter 2:Mini Mug**

































































































































**Chapter 3:Face Illusion Vase** 





| C:\Users\Owner\Documents\MakerbotBlueprints\Ch3 Face Pot\ |    | Save Blender File |
|-----------------------------------------------------------|----|-------------------|
| Face Pot.blend                                            | 一个 | Cancel            |
| - W                                                       |    |                   |



































































**Chapter 4: SD Card Holder Ring** 





























































**Chapter 5: Modular Robot Toy** 























...



































































































## Chapter 6: D6 Spinner



































































**Chapter 7: Teddy Bear Figurine** 



































☐ Texture Paint
☐ Vertex Paint
☐ Sculpt Mode







































**Chapter 8: Repairing Bad Models** 







































## **Chapter 9: Stretchy Bracelet**



The following is an alternative image for the previous one:





















**Chapter 10: Measuring – Tips and Tricks**