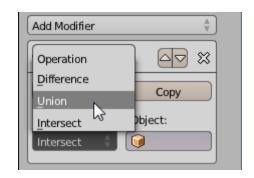

## **Chapter 2:Mini Mug**

**Chapter 3:Face Illusion Vase** 

| C:\Users\Owner\Documents\MakerbotBlueprints\Ch3 Face Pot\ |    | Save Blender File |
|-----------------------------------------------------------|----|-------------------|
| Face Pot.blend                                            | 一个 | Cancel            |
| - W                                                       |    |                   |