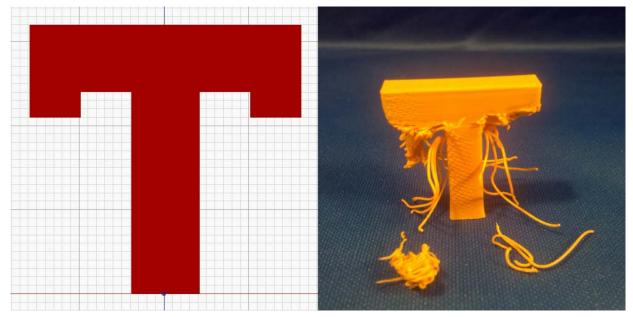

## Chapter 6: D6 Spinner

**Chapter 7: Teddy Bear Figurine** 

☐ Texture Paint
☐ Vertex Paint
☐ Sculpt Mode

**Chapter 8: Repairing Bad Models** 