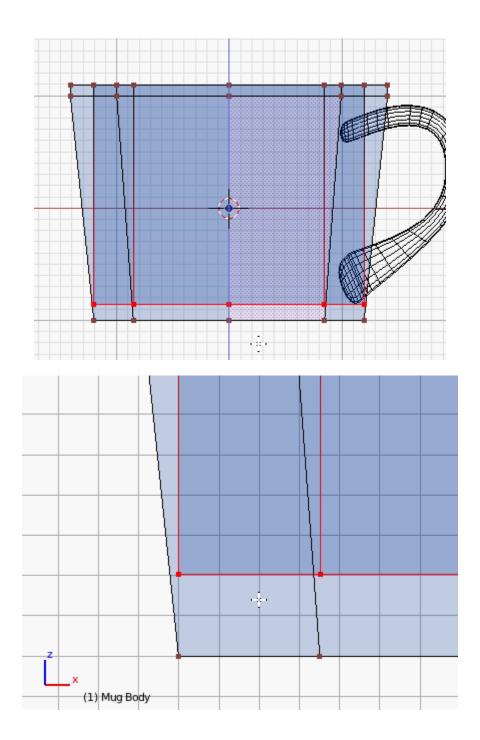

## **Chapter 1: Design Tools and Basics**





























## **Chapter 2:Mini Mug**

































































































































**Chapter 3:Face Illusion Vase** 





| C:\Users\Owner\Documents\MakerbotBlueprints\Ch3 Face Pot\ |    | Save Blender File |
|-----------------------------------------------------------|----|-------------------|
| Face Pot.blend                                            | 一个 | Cancel            |
| - W                                                       |    |                   |



































































**Chapter 4: SD Card Holder Ring** 





























































**Chapter 5: Modular Robot Toy** 























...



































































































## Chapter 6: D6 Spinner