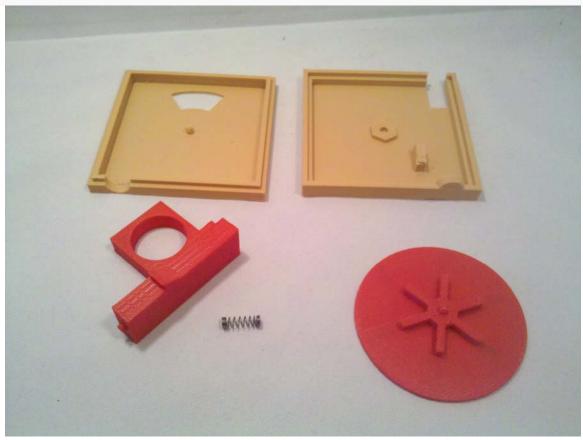

**Chapter 3:Face Illusion Vase** 





| C:\Users\Owner\Documents\MakerbotBlueprints\Ch3 Face Pot\ |    | Save Blender File |
|-----------------------------------------------------------|----|-------------------|
| Face Pot.blend                                            | 一个 | Cancel            |
| - W                                                       |    |                   |



































































**Chapter 4: SD Card Holder Ring** 





























































**Chapter 5: Modular Robot Toy** 























...



































































































## Chapter 6: D6 Spinner



































































**Chapter 7: Teddy Bear Figurine** 



































☐ Texture Paint
☐ Vertex Paint
☐ Sculpt Mode







































**Chapter 8: Repairing Bad Models** 







































## **Chapter 9: Stretchy Bracelet**



The following is an alternative image for the previous one:





















**Chapter 10: Measuring – Tips and Tricks**