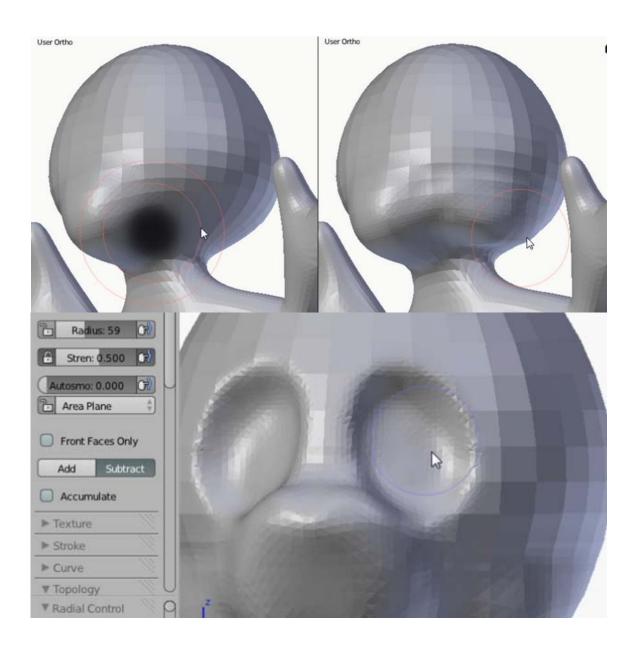

## Chapter 6: D6 Spinner

**Chapter 7: Teddy Bear Figurine** 

☐ Texture Paint
☐ Vertex Paint
☐ Sculpt Mode

**Chapter 8: Repairing Bad Models** 