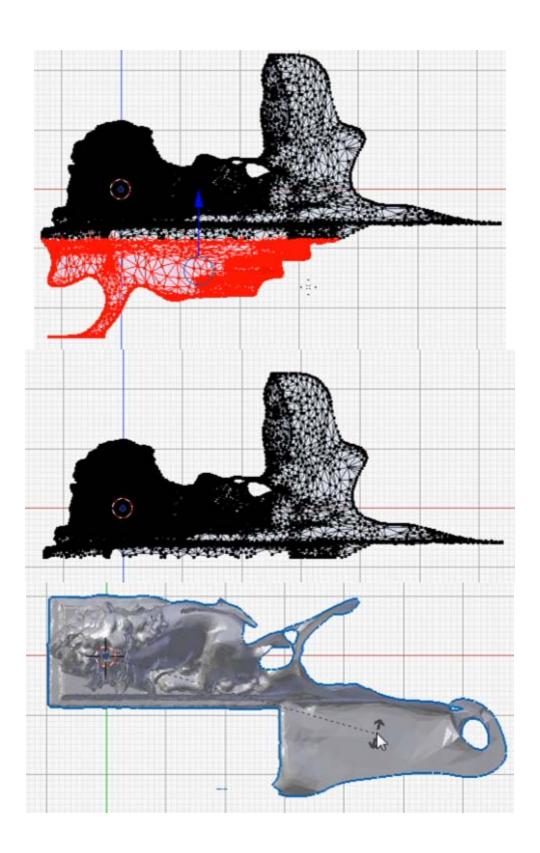

## Chapter 6: D6 Spinner

**Chapter 7: Teddy Bear Figurine** 

☐ Texture Paint
☐ Vertex Paint
☐ Sculpt Mode

**Chapter 8: Repairing Bad Models** 