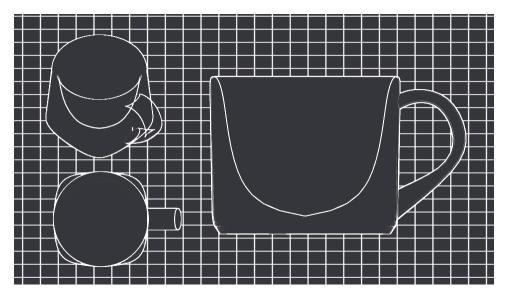

## **Chapter 2:Mini Mug**

**Chapter 3:Face Illusion Vase** 

| C:\Users\Owner\Documents\MakerbotBlueprints\Ch3 Face Pot\ |    | Save Blender File |
|-----------------------------------------------------------|----|-------------------|
| Face Pot.blend                                            | 一个 | Cancel            |
| - W                                                       |    |                   |