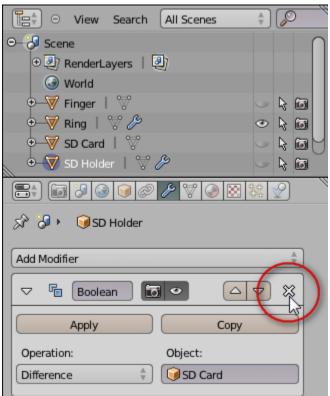

## **Chapter 1: Design Tools and Basics**





























## **Chapter 2:Mini Mug**

































































































































**Chapter 3:Face Illusion Vase** 





| C:\Users\Owner\Documents\MakerbotBlueprints\Ch3 Face Pot\ |    | Save Blender File |
|-----------------------------------------------------------|----|-------------------|
| Face Pot.blend                                            | 一个 | Cancel            |
| - W                                                       |    |                   |



































































**Chapter 4: SD Card Holder Ring** 





























































**Chapter 5: Modular Robot Toy** 























...



































































































## Chapter 6: D6 Spinner



































































**Chapter 7: Teddy Bear Figurine** 



































☐ Texture Paint
☐ Vertex Paint
☐ Sculpt Mode







































**Chapter 8: Repairing Bad Models** 







































## **Chapter 9: Stretchy Bracelet**



The following is an alternative image for the previous one:





















**Chapter 10: Measuring – Tips and Tricks**