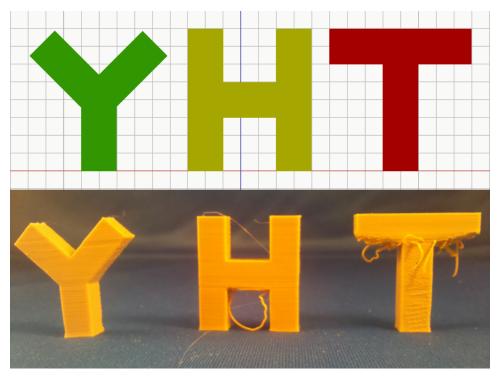

## Chapter 6: D6 Spinner

**Chapter 7: Teddy Bear Figurine** 

☐ Texture Paint
☐ Vertex Paint
☐ Sculpt Mode

**Chapter 8: Repairing Bad Models** 