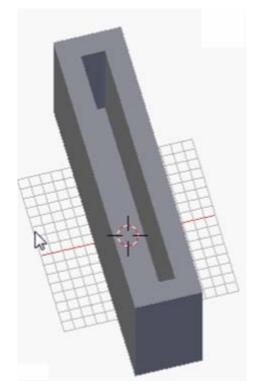

## **Chapter 1: Design Tools and Basics**





























## **Chapter 2:Mini Mug**

































































































































**Chapter 3:Face Illusion Vase** 





| C:\Users\Owner\Documents\MakerbotBlueprints\Ch3 Face Pot\ |    | Save Blender File |
|-----------------------------------------------------------|----|-------------------|
| Face Pot.blend                                            | 一个 | Cancel            |
| - W                                                       |    |                   |



































































**Chapter 4: SD Card Holder Ring** 





























































**Chapter 5: Modular Robot Toy** 























...



































































































## Chapter 6: D6 Spinner



































































**Chapter 7: Teddy Bear Figurine** 



































☐ Texture Paint
☐ Vertex Paint
☐ Sculpt Mode







































**Chapter 8: Repairing Bad Models** 







































## **Chapter 9: Stretchy Bracelet**



The following is an alternative image for the previous one:





















**Chapter 10: Measuring – Tips and Tricks**