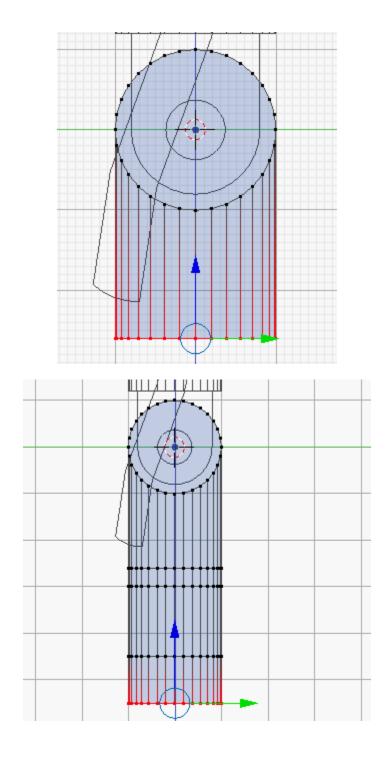

**Chapter 3:Face Illusion Vase** 





| C:\Users\Owner\Documents\MakerbotBlueprints\Ch3 Face Pot\ |    | Save Blender File |
|-----------------------------------------------------------|----|-------------------|
| Face Pot.blend                                            | 一个 | Cancel            |
| - W                                                       |    |                   |



































































**Chapter 4: SD Card Holder Ring** 





























































**Chapter 5: Modular Robot Toy** 























...



































































































## Chapter 6: D6 Spinner



































































**Chapter 7: Teddy Bear Figurine** 



































☐ Texture Paint
☐ Vertex Paint
☐ Sculpt Mode







































**Chapter 8: Repairing Bad Models** 







































## **Chapter 9: Stretchy Bracelet**



The following is an alternative image for the previous one:





















**Chapter 10: Measuring – Tips and Tricks**