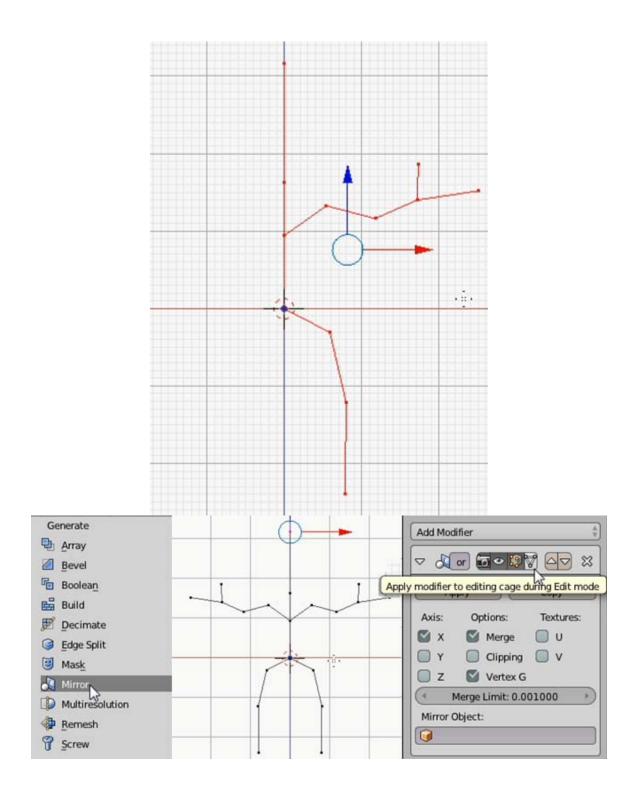

## Chapter 6: D6 Spinner

**Chapter 7: Teddy Bear Figurine** 

☐ Texture Paint
☐ Vertex Paint
☐ Sculpt Mode

**Chapter 8: Repairing Bad Models** 