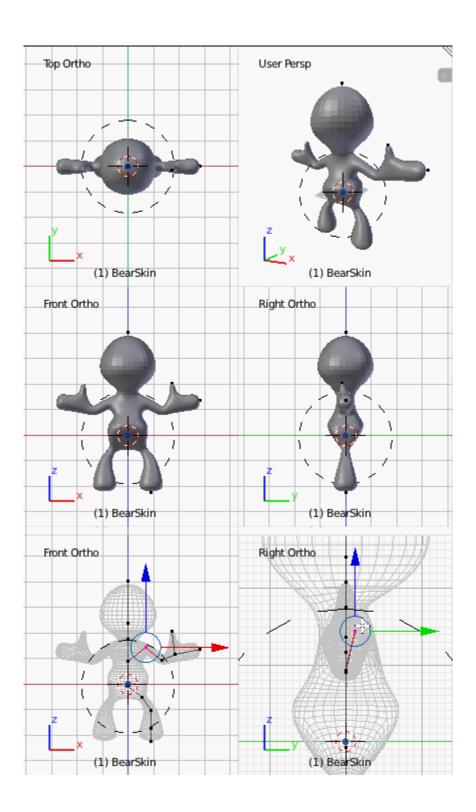

## Chapter 6: D6 Spinner

**Chapter 7: Teddy Bear Figurine** 

☐ Texture Paint
☐ Vertex Paint
☐ Sculpt Mode

**Chapter 8: Repairing Bad Models** 