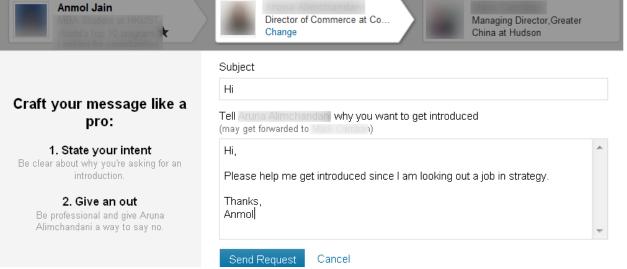

## The power of LinkedIn recommendations (Must know)

Received Recommendations

Sent Recommendations

Request Recommendations

### Ask the people who know you best to endorse you on LinkedIn