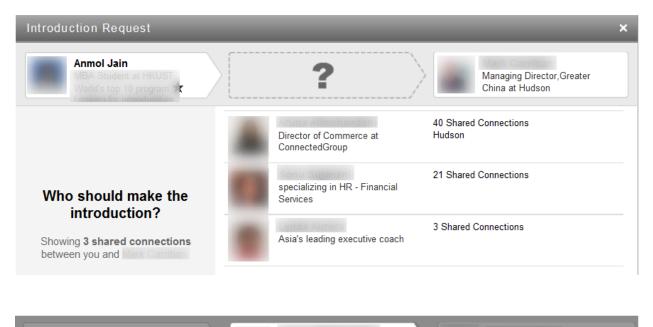

## The power of LinkedIn recommendations (Must know)

Received Recommendations

Sent Recommendations

Request Recommendations

### Ask the people who know you best to endorse you on LinkedIn