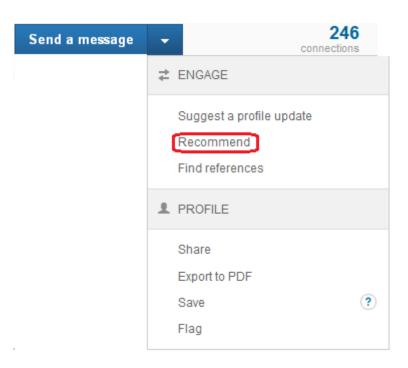

## The power of LinkedIn recommendations (Must know)

Received Recommendations

Sent Recommendations

Request Recommendations

### Ask the people who know you best to endorse you on LinkedIn

### 1 Choose what you want to be recommended for • [Add Choose... a job or school ] 2 Decide who you'll ask **B** Your connections: You can add 200 more recipients 3 Create your message From: Anmol Jain Ŧ anmol.jain10@gmail.com Subject: Can you endorse me? I'm sending this to ask you for a brief recommendation of my work that I can æ.