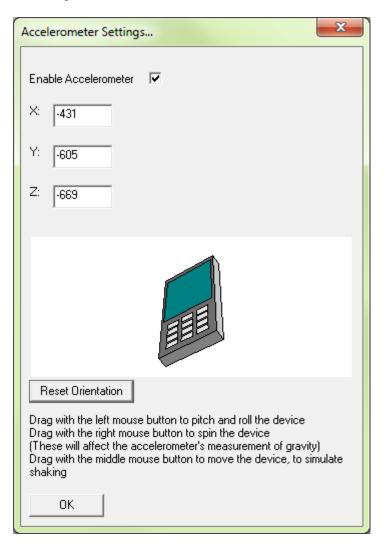

## **Chapter 1: Getting Started with Marmalade**





#### 3363\_01\_02





3363\_01\_04

# **Chapter 2: Resource Management and 2D Graphics Rendering**







3363\_02\_05









# **Chapter 3: User Input**





3363\_03\_03

$$|\mathbf{a}| \cdot |\mathbf{b}| \cdot \cos \theta = \mathbf{a}_{\chi} \cdot \mathbf{b}_{\chi} + \mathbf{a}_{y} \cdot \mathbf{b}_{y}$$

3363\_03\_02



3363\_03\_01

**Chapter 4: 3D Graphics Rendering** 

















3363\_04\_08



3363\_04\_07











3363\_04\_02



## **Chapter 5: Animating 3D Graphics**









3363\_05\_04



3363\_05\_03









# Chapter 6: Implementing Fonts, User Interfaces, and Localization



3363\_06\_05



3363\_06\_04



#### 3363\_06\_03

|    | Α               | В                                | С                                     |
|----|-----------------|----------------------------------|---------------------------------------|
| 1  |                 | EN                               | FR