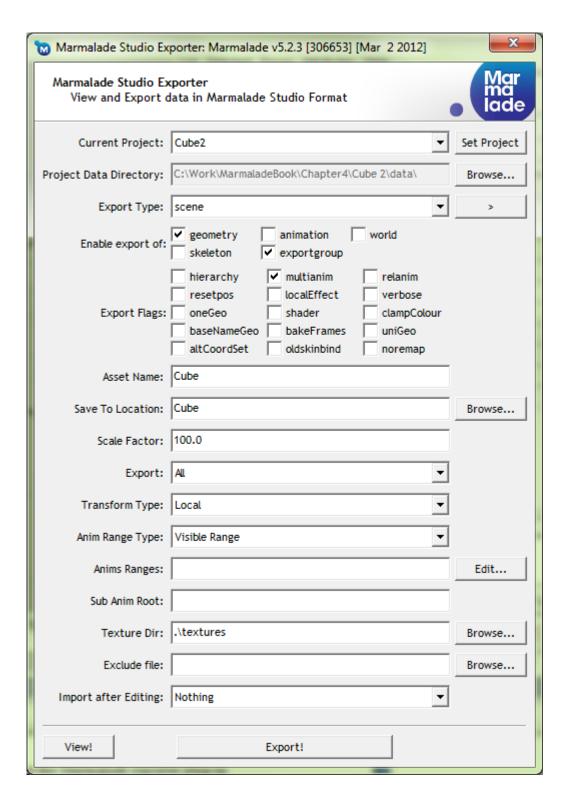

## **Chapter 1: Getting Started with Marmalade**





#### 3363\_01\_02





3363\_01\_04

# **Chapter 2: Resource Management and 2D Graphics Rendering**







3363\_02\_05









# **Chapter 3: User Input**





3363\_03\_03

$$|\mathbf{a}| \cdot |\mathbf{b}| \cdot \cos \theta = \mathbf{a}_{\chi} \cdot \mathbf{b}_{\chi} + \mathbf{a}_{y} \cdot \mathbf{b}_{y}$$

3363\_03\_02



3363\_03\_01

**Chapter 4: 3D Graphics Rendering** 

















3363\_04\_08



3363\_04\_07











3363\_04\_02



## **Chapter 5: Animating 3D Graphics**









3363\_05\_04



3363\_05\_03









# Chapter 6: Implementing Fonts, User Interfaces, and Localization



3363\_06\_05



3363\_06\_04



#### 3363\_06\_03

|    | Α               | В                                | С                                     |
|----|-----------------|----------------------------------|---------------------------------------|
| 1  |                 | EN                               | FR                                    |
| 2  | MM_STARTGAME    | Start Game                       | Commencez du jeu                      |
| 3  | MM_OPTIONS      | Options                          | Paramètres                            |
| 4  | MM_QUIT         | Quit                             | Arrête