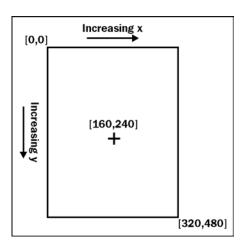

## **Chapter 1: Getting Started with Marmalade**





#### 3363\_01\_02





3363\_01\_04

# **Chapter 2: Resource Management and 2D Graphics Rendering**







3363\_02\_05









# **Chapter 3: User Input**





3363\_03\_03

$$|\mathbf{a}| \cdot |\mathbf{b}| \cdot \cos \theta = \mathbf{a}_{\chi} \cdot \mathbf{b}_{\chi} + \mathbf{a}_{y} \cdot \mathbf{b}_{y}$$

3363\_03\_02



3363\_03\_01

**Chapter 4: 3D Graphics Rendering** 

















3363\_04\_08



3363\_04\_07











3363\_04\_02



## **Chapter 5: Animating 3D Graphics**









3363\_05\_04



3363\_05\_03









# Chapter 6: Implementing Fonts, User Interfaces, and Localization



3363\_06\_05



3363\_06\_04



#### 3363\_06\_03

|    | Α               | В                                | С                                     |
|----|-----------------|----------------------------------|---------------------------------------|
| 1  |                 | EN                               | FR                                    |
| 2  | MM_STARTGAME    | Start Game                       | Commencez du jeu                      |
| 3  | MM_OPTIONS      | Options                          | Param