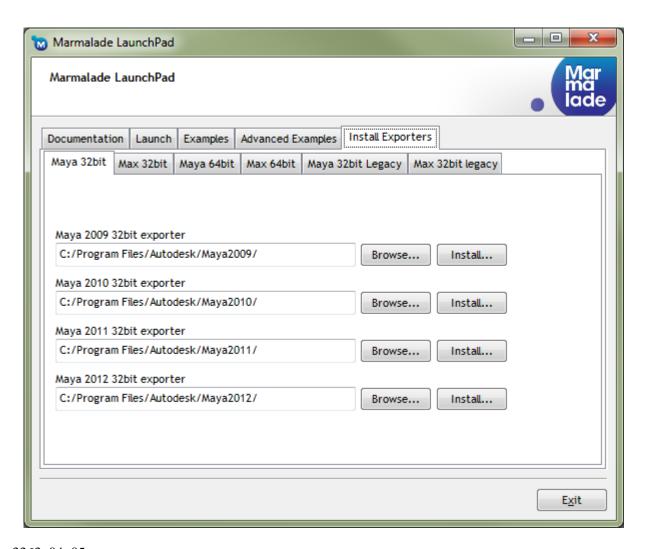

## **Chapter 1: Getting Started with Marmalade**





#### 3363\_01\_02





3363\_01\_04

# **Chapter 2: Resource Management and 2D Graphics Rendering**







3363\_02\_05









# **Chapter 3: User Input**





3363\_03\_03

$$|\mathbf{a}| \cdot |\mathbf{b}| \cdot \cos \theta = \mathbf{a}_{\chi} \cdot \mathbf{b}_{\chi} + \mathbf{a}_{y} \cdot \mathbf{b}_{y}$$

3363\_03\_02



3363\_03\_01

**Chapter 4: 3D Graphics Rendering** 

















3363\_04\_08



3363\_04\_07











3363\_04\_02



## **Chapter 5: Animating 3D Graphics**









3363\_05\_04



3363\_05\_03









# Chapter 6: Implementing Fonts, User Interfaces, and Localization



3363\_06\_05



3363\_06\_04



#### 3363\_06\_03

|    | Α               | В                                | С                                     |
|----|-----------------|----------------------------------|---------------------------------------|
| 1  |                 | EN                               | FR                                    |
| 2  | MM_STARTGAME    | Start Game                       | Commencez du jeu                      |
| 3  | MM_OPTIONS      | Options                          | Paramètres                            |
| 4  | MM_QUIT         | Quit                             | Arrêter?