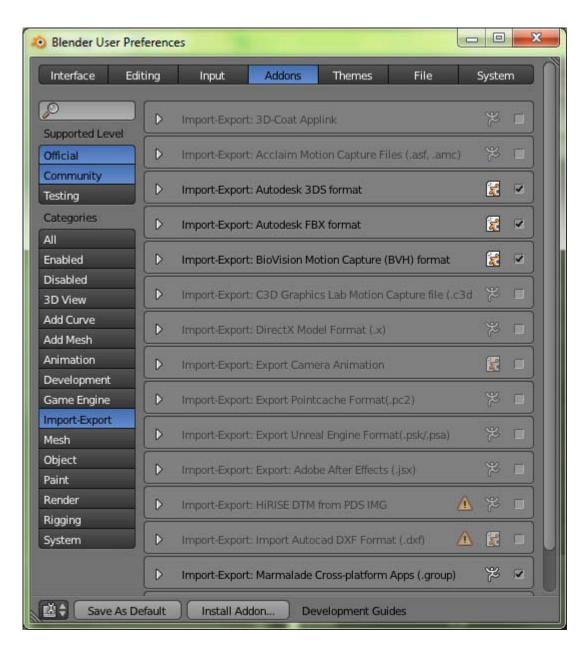

## **Chapter 1: Getting Started with Marmalade**





#### 3363\_01\_02





3363\_01\_04

# **Chapter 2: Resource Management and 2D Graphics Rendering**







3363\_02\_05









# **Chapter 3: User Input**





3363\_03\_03

$$|\mathbf{a}| \cdot |\mathbf{b}| \cdot \cos \theta = \mathbf{a}_{\chi} \cdot \mathbf{b}_{\chi} + \mathbf{a}_{y} \cdot \mathbf{b}_{y}$$

3363\_03\_02



3363\_03\_01

**Chapter 4: 3D Graphics Rendering** 

















3363\_04\_08



3363\_04\_07











3363\_04\_02



## **Chapter 5: Animating 3D Graphics**









3363\_05\_04



3363\_05\_03









# Chapter 6: Implementing Fonts, User Interfaces, and Localization



3363\_06\_05



3363\_06\_04



#### 3363\_06\_03

|    | Α               | В                                | С                                     |
|----|-----------------|----------------------------------|---------------------------------------|
| 1  |                 | EN                               | FR                                    |
| 2  | MM_STARTGAME    | Start Game                       | Commencez du jeu                      |
| 3  | MM_OPTIONS      | Options                          | Paramètres                            |
| 4  | MM_QUIT         | Quit