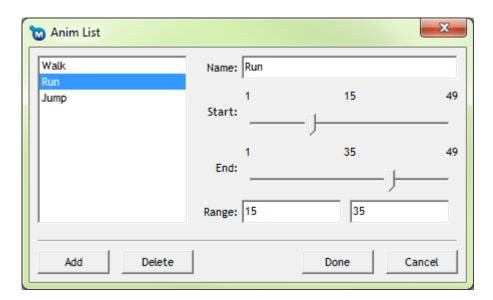

## **Chapter 1: Getting Started with Marmalade**





#### 3363\_01\_02





3363\_01\_04

# **Chapter 2: Resource Management and 2D Graphics Rendering**







3363\_02\_05









# **Chapter 3: User Input**





3363\_03\_03

$$|\mathbf{a}| \cdot |\mathbf{b}| \cdot \cos \theta = \mathbf{a}_{\chi} \cdot \mathbf{b}_{\chi} + \mathbf{a}_{y} \cdot \mathbf{b}_{y}$$

3363\_03\_02



3363\_03\_01

**Chapter 4: 3D Graphics Rendering** 

















3363\_04\_08



3363\_04\_07











3363\_04\_02



## **Chapter 5: Animating 3D Graphics**









3363\_05\_04



3363\_05\_03









# Chapter 6: Implementing Fonts, User Interfaces, and Localization



3363\_06\_05



3363\_06\_04



#### 3363\_06\_03

|    | Α               | В                                | С                                     |
|----|-----------------|----------------------------------|---------------------------------------|
| 1  |                 | EN                               | FR                                    |
| 2  | MM_STARTGAME    | Start Game                       | Commencez du jeu                      |
| 3  | MM_OPTIONS      | Options                          | Paramètres                            |
| 4  | MM_QUIT         | Quit                             | Arrêter?                              |
| 5  | YES             | Yes