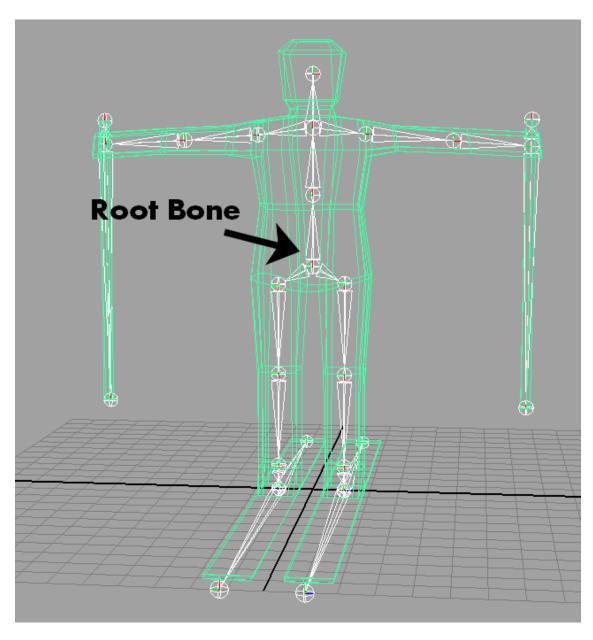

## **Chapter 1: Getting Started with Marmalade**





#### 3363\_01\_02





3363\_01\_04

# **Chapter 2: Resource Management and 2D Graphics Rendering**







3363\_02\_05









# **Chapter 3: User Input**





3363\_03\_03

$$|\mathbf{a}| \cdot |\mathbf{b}| \cdot \cos \theta = \mathbf{a}_{\chi} \cdot \mathbf{b}_{\chi} + \mathbf{a}_{y} \cdot \mathbf{b}_{y}$$

3363\_03\_02



3363\_03\_01

**Chapter 4: 3D Graphics Rendering** 

















3363\_04\_08



3363\_04\_07











3363\_04\_02



## **Chapter 5: Animating 3D Graphics**









3363\_05\_04



3363\_05\_03









# Chapter 6: Implementing Fonts, User Interfaces, and Localization



3363\_06\_05



3363\_06\_04



#### 3363\_06\_03

|    | Α               | В                                | С                                     |
|----|-----------------|----------------------------------|---------------------------------------|
| 1  |                 | EN                               | FR                                    |
| 2  | MM_STARTGAME    | Start Game                       | Commencez du jeu                      |
| 3  | MM_OPTIONS      | Options                          | Paramètres                            |
| 4  | MM_QUIT         | Quit                             | Arrêter?                              |
| 5  | YES             | Yes