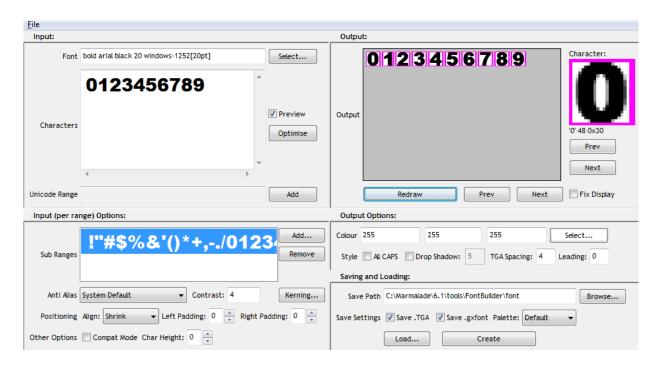

5  | YES             | Yes                              | Oui                                   |
| 6  | NO              | No                               | Non                                   |
| 7  | SG_STARTNEWGAME | Do you want to start a new game? | Voulez-vous commencer un nouveau jeu? |
| 8  | OP_MUSICON      | Music: On                        | Musique: Oui                          |
| 9  | OP_MUSICOFF     | Music: Off                       | Musique: Non                          |
| 10 | OP_BACK         | Back                             | Revenir                               |
| 11 | Q_QUITGAME      | Do you want to quit?             | Voulez-vous arrêter?                  |
| 12 |                 |                                  |                                       |



3363\_06\_01

## **Chapter 8: Supporting a Wide Range of Devices**



3363\_08\_01

## **Chapter 9: Adding Social Media and Other Online Services**



### 3363\_09\_04



| Create New App                                                                      |                                                                                                                                       |                 |  |  |
|-------------------------------------------------------------------------------------|---------------------------------------------------------------------------------------------------------------------------------------|-----------------|--|--|
| Your account must be verification phone or credit card.                             | Your account must be verified before you ca