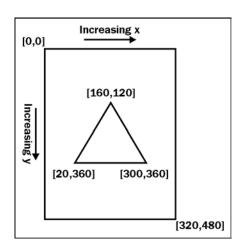

## **Chapter 1: Getting Started with Marmalade**





#### 3363\_01\_02





3363\_01\_04

# **Chapter 2: Resource Management and 2D Graphics Rendering**







3363\_02\_05









# **Chapter 3: User Input**





3363\_03\_03

$$|\mathbf{a}| \cdot |\mathbf{b}| \cdot \cos \theta = \mathbf{a}_{\chi} \cdot \mathbf{b}_{\chi} + \mathbf{a}_{y} \cdot \mathbf{b}_{y}$$

3363\_03\_02



3363\_03\_01

**Chapter 4: 3D Graphics Rendering** 

















3363\_04\_08



3363\_04\_07











3363\_04\_02



## **Chapter 5: Animating 3D Graphics**









3363\_05\_04



3363\_05\_03









# Chapter 6: Implementing Fonts, User Interfaces, and Localization



3363\_06\_05



3363\_06\_04



#### 3363\_06\_03

|    | Α               | В                                | С                                     |
|----|-----------------|----------------------------------|---------------------------------------|
| 1  |                 | EN                               | FR