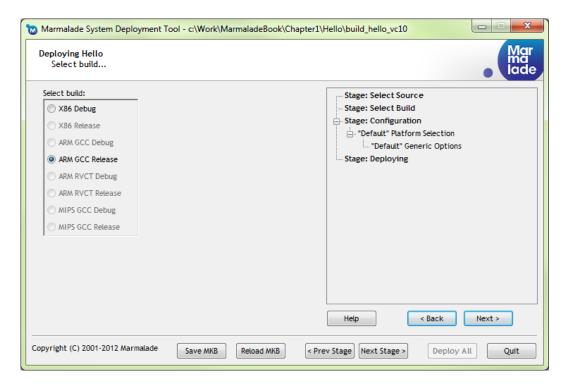

## **Chapter 1: Getting Started with Marmalade**





#### 3363\_01\_02





3363\_01\_04

# **Chapter 2: Resource Management and 2D Graphics Rendering**







3363\_02\_05









# **Chapter 3: User Input**





3363\_03\_03

$$|\mathbf{a}| \cdot |\mathbf{b}| \cdot \cos \theta = \mathbf{a}_{\chi} \cdot \mathbf{b}_{\chi} + \mathbf{a}_{y} \cdot \mathbf{b}_{y}$$

3363\_03\_02



3363\_03\_01

**Chapter 4: 3D Graphics Rendering** 

















3363\_04\_08



3363\_04\_07











3363\_04\_02



## **Chapter 5: Animating 3D Graphics**









3363\_05\_04



3363\_05\_03









# Chapter 6: Implementing Fonts, User Interfaces, and Localization



3363\_06\_05



3363\_06\_04



#### 3363\_06\_03

|    | Α               | В                                | С                                     |
|----|-----------------|----------------------------------|