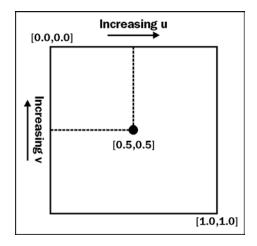

## **Chapter 1: Getting Started with Marmalade**





#### 3363\_01\_02





3363\_01\_04

# **Chapter 2: Resource Management and 2D Graphics Rendering**







3363\_02\_05









# **Chapter 3: User Input**





3363\_03\_03

$$|\mathbf{a}| \cdot |\mathbf{b}| \cdot \cos \theta = \mathbf{a}_{\chi} \cdot \mathbf{b}_{\chi} + \mathbf{a}_{y} \cdot \mathbf{b}_{y}$$

3363\_03\_02



3363\_03\_01

**Chapter 4: 3D Graphics Rendering** 

















3363\_04\_08



3363\_04\_07











3363\_04\_02



## **Chapter 5: Animating 3D Graphics**









3363\_05\_04



3363\_05\_03









# Chapter 6: Implementing Fonts, User Interfaces, and Localization



3363\_06\_05



3363\_06\_04



#### 3363\_06\_03

|    | Α               | В                                | С                                     |
|----|-----------------|----------------------------------|---------------------------------------|
| 1  |                 | EN                               | FR