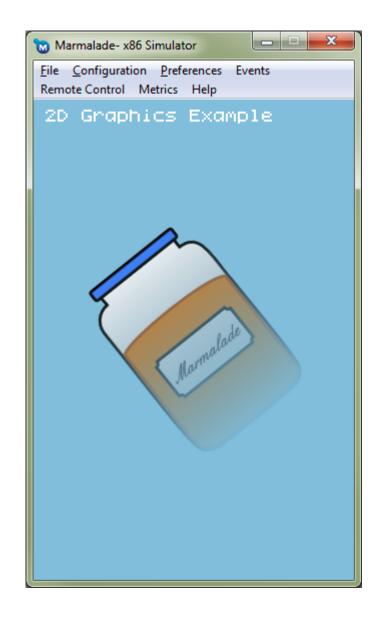

## **Chapter 1: Getting Started with Marmalade**





#### 3363\_01\_02





3363\_01\_04

# **Chapter 2: Resource Management and 2D Graphics Rendering**







3363\_02\_05









# **Chapter 3: User Input**





3363\_03\_03

$$|\mathbf{a}| \cdot |\mathbf{b}| \cdot \cos \theta = \mathbf{a}_{\chi} \cdot \mathbf{b}_{\chi} + \mathbf{a}_{y} \cdot \mathbf{b}_{y}$$

3363\_03\_02



3363\_03\_01

**Chapter 4: 3D Graphics Rendering** 

















3363\_04\_08



3363\_04\_07











3363\_04\_02



## **Chapter 5: Animating 3D Graphics**









3363\_05\_04



3363\_05\_03









# Chapter 6: Implementing Fonts, User Interfaces, and Localization



3363\_06\_05



3363\_06\_04



#### 3363\_06\_03

|    | Α               | В                                | С                                     |
|----|-----------------|----------------------------------|---------------------------------------|
| 1  |                 | EN