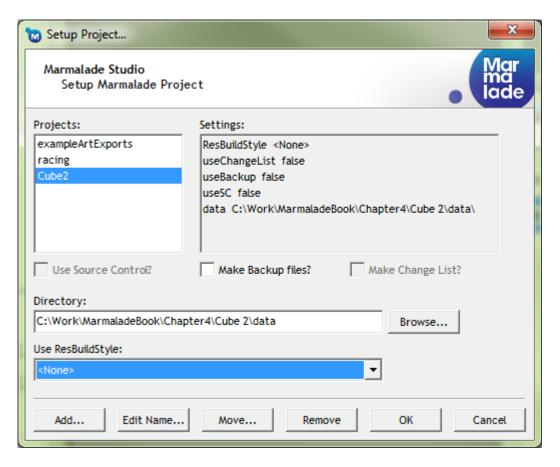

## **Chapter 1: Getting Started with Marmalade**





#### 3363\_01\_02





3363\_01\_04

# **Chapter 2: Resource Management and 2D Graphics Rendering**







3363\_02\_05









# **Chapter 3: User Input**





3363\_03\_03

$$|\mathbf{a}| \cdot |\mathbf{b}| \cdot \cos \theta = \mathbf{a}_{\chi} \cdot \mathbf{b}_{\chi} + \mathbf{a}_{y} \cdot \mathbf{b}_{y}$$

3363\_03\_02



3363\_03\_01

**Chapter 4: 3D Graphics Rendering** 

















3363\_04\_08



3363\_04\_07











3363\_04\_02



## **Chapter 5: Animating 3D Graphics**









3363\_05\_04



3363\_05\_03









# Chapter 6: Implementing Fonts, User Interfaces, and Localization



3363\_06\_05



3363\_06\_04



#### 3363\_06\_03

|    | Α               | В                                | С                                     |
|----|-----------------|----------------------------------|---------------------------------------|
| 1  |                 | EN                               | FR                                    |
| 2  | MM_STARTGAME    | Start Game                       | Commencez du jeu                      |
| 3  | MM_OPTIONS      | Options                          | Paramètres                            |
| 4  | MM_QUIT         | Quit