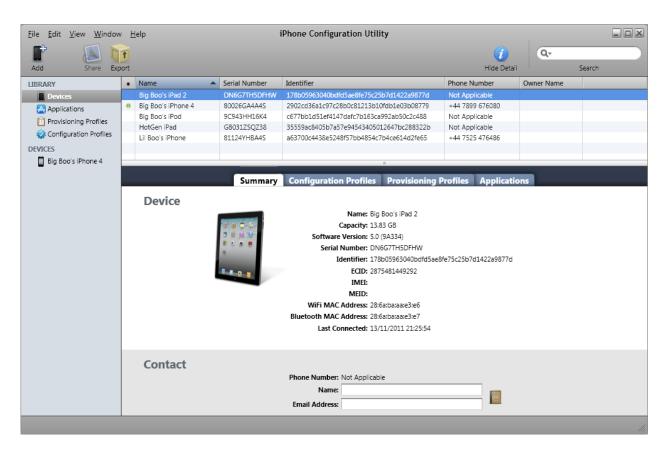

## **Chapter 1: Getting Started with Marmalade**





#### 3363\_01\_02





3363\_01\_04

# **Chapter 2: Resource Management and 2D Graphics Rendering**







3363\_02\_05









# **Chapter 3: User Input**





3363\_03\_03

$$|\mathbf{a}| \cdot |\mathbf{b}| \cdot \cos \theta = \mathbf{a}_{\chi} \cdot \mathbf{b}_{\chi} + \mathbf{a}_{y} \cdot \mathbf{b}_{y}$$

3363\_03\_02



3363\_03\_01

**Chapter 4: 3D Graphics Rendering** 

















3363\_04\_08



3363\_04\_07











3363\_04\_02



## **Chapter 5: Animating 3D Graphics**









3363\_05\_04



3363\_05\_03









# Chapter 6: Implementing Fonts, User Interfaces, and Localization



3363\_06\_05



3363\_06\_04



#### 3363\_06\_03

|    | Α               | В                                | С                                     |
|----|-----------------|---------------------------------