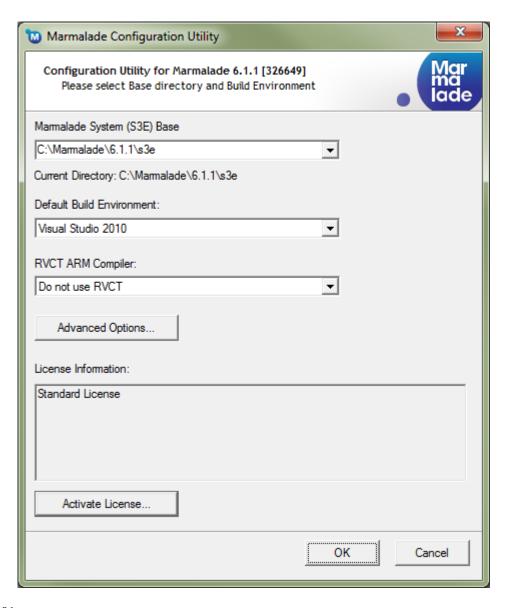

## **Chapter 1: Getting Started with Marmalade**





#### 3363\_01\_02





3363\_01\_04

# **Chapter 2: Resource Management and 2D Graphics Rendering**







3363\_02\_05









# **Chapter 3: User Input**





3363\_03\_03

$$|\mathbf{a}| \cdot |\mathbf{b}| \cdot \cos \theta = \mathbf{a}_{\chi} \cdot \mathbf{b}_{\chi} + \mathbf{a}_{y} \cdot \mathbf{b}_{y}$$

3363\_03\_02



3363\_03\_01

**Chapter 4: 3D Graphics Rendering** 

















3363\_04\_08



3363\_04\_07











3363\_04\_02



## **Chapter 5: Animating 3D Graphics**









3363\_05\_04



3363\_05\_03









# Chapter 6: Implementing Fonts, User Interfaces, and Localization



3363\_06\_05



3363\_06\_04



#### 3363\_06\_03

|    | Α               | В                                | С                                     |
|----|-----------------|----------