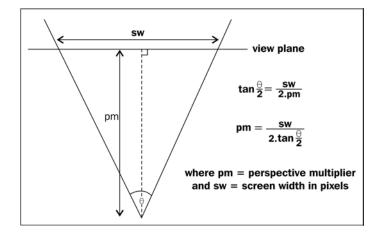

## **Chapter 1: Getting Started with Marmalade**





#### 3363\_01\_02





3363\_01\_04

# **Chapter 2: Resource Management and 2D Graphics Rendering**







3363\_02\_05









# **Chapter 3: User Input**





3363\_03\_03

$$|\mathbf{a}| \cdot |\mathbf{b}| \cdot \cos \theta = \mathbf{a}_{\chi} \cdot \mathbf{b}_{\chi} + \mathbf{a}_{y} \cdot \mathbf{b}_{y}$$

3363\_03\_02



3363\_03\_01

**Chapter 4: 3D Graphics Rendering** 

















3363\_04\_08



3363\_04\_07











3363\_04\_02



## **Chapter 5: Animating 3D Graphics**









3363\_05\_04



3363\_05\_03









# Chapter 6: Implementing Fonts, User Interfaces, and Localization



3363\_06\_05



3363\_06\_04



#### 3363\_06\_03

|    | Α               | В                                | С                                     |
|----|-----------------|----------------------------------|---------------------------------------|
| 1  |                 | EN                               | FR                                    |
| 2  | MM_STARTGAME    | Start Game                       | Commencez du jeu                      |
| 3  | MM_OPTIONS      | Options                          | Paramètres                            |
| 4  | MM_QUIT         | Quit                             | Arrêter?