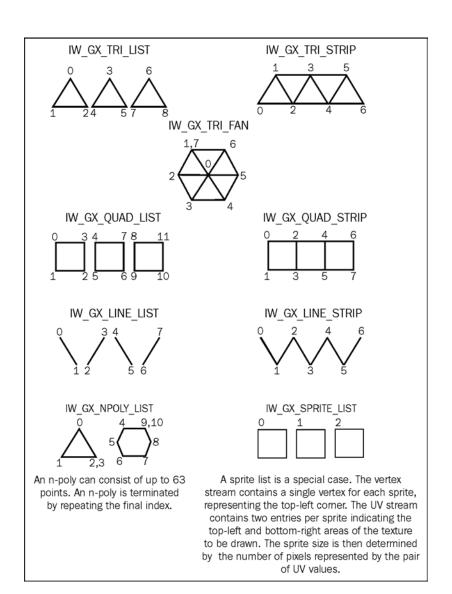

## **Chapter 1: Getting Started with Marmalade**





#### 3363\_01\_02





3363\_01\_04

# **Chapter 2: Resource Management and 2D Graphics Rendering**







3363\_02\_05









# **Chapter 3: User Input**





3363\_03\_03

$$|\mathbf{a}| \cdot |\mathbf{b}| \cdot \cos \theta = \mathbf{a}_{\chi} \cdot \mathbf{b}_{\chi} + \mathbf{a}_{y} \cdot \mathbf{b}_{y}$$

3363\_03\_02



3363\_03\_01

**Chapter 4: 3D Graphics Rendering** 

















3363\_04\_08



3363\_04\_07











3363\_04\_02



## **Chapter 5: Animating 3D Graphics**









3363\_05\_04



3363\_05\_03









# Chapter 6: Implementing Fonts, User Interfaces, and Localization



3363\_06\_05



3363\_06\_04



#### 3363\_06\_03

|    | Α               | В                                | С                                     |
|----|-----------------|----------------------------------|---------------------------------------|
| 1  |                 | EN                               | F