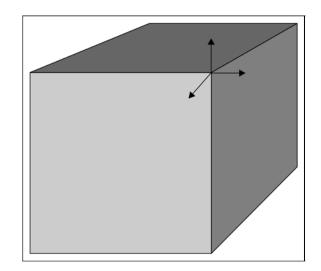

## **Chapter 1: Getting Started with Marmalade**





#### 3363\_01\_02





3363\_01\_04

# **Chapter 2: Resource Management and 2D Graphics Rendering**







3363\_02\_05









# **Chapter 3: User Input**





3363\_03\_03

$$|\mathbf{a}| \cdot |\mathbf{b}| \cdot \cos \theta = \mathbf{a}_{\chi} \cdot \mathbf{b}_{\chi} + \mathbf{a}_{y} \cdot \mathbf{b}_{y}$$

3363\_03\_02



3363\_03\_01

**Chapter 4: 3D Graphics Rendering** 

















3363\_04\_08



3363\_04\_07











3363\_04\_02



## **Chapter 5: Animating 3D Graphics**









3363\_05\_04



3363\_05\_03









# Chapter 6: Implementing Fonts, User Interfaces, and Localization



3363\_06\_05



3363\_06\_04



#### 3363\_06\_03

|    | Α               | В                                | С                                     |
|----|-----------------|----------------------------------|---------------------------------------|
| 1  |                 | EN                               | FR                                    |
| 2  | MM_STARTGAME    | Start Game                       | Commencez du jeu                      |
| 3  | MM_OPTIONS      | Options                          | Paramètres                            |
| 4  | MM_QUIT         |