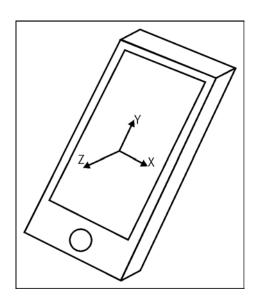

## **Chapter 1: Getting Started with Marmalade**





#### 3363\_01\_02





3363\_01\_04

# **Chapter 2: Resource Management and 2D Graphics Rendering**







3363\_02\_05









# **Chapter 3: User Input**





3363\_03\_03

$$|\mathbf{a}| \cdot |\mathbf{b}| \cdot \cos \theta = \mathbf{a}_{\chi} \cdot \mathbf{b}_{\chi} + \mathbf{a}_{y} \cdot \mathbf{b}_{y}$$

3363\_03\_02



3363\_03\_01

**Chapter 4: 3D Graphics Rendering** 

















3363\_04\_08



3363\_04\_07











3363\_04\_02



## **Chapter 5: Animating 3D Graphics**









3363\_05\_04



3363\_05\_03









# Chapter 6: Implementing Fonts, User Interfaces, and Localization



3363\_06\_05



3363\_06\_04



#### 3363\_06\_03

|    | Α               | В                                | С                                     |
|----|-----------------|----------------------------------|---------------------------------------|
| 1  |                 | EN                               | FR