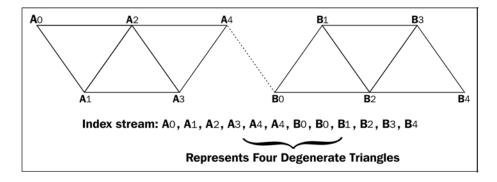

## **Chapter 1: Getting Started with Marmalade**





#### 3363\_01\_02





3363\_01\_04

# **Chapter 2: Resource Management and 2D Graphics Rendering**







3363\_02\_05









# **Chapter 3: User Input**





3363\_03\_03

$$|\mathbf{a}| \cdot |\mathbf{b}| \cdot \cos \theta = \mathbf{a}_{\chi} \cdot \mathbf{b}_{\chi} + \mathbf{a}_{y} \cdot \mathbf{b}_{y}$$

3363\_03\_02



3363\_03\_01

**Chapter 4: 3D Graphics Rendering** 

















3363\_04\_08



3363\_04\_07











3363\_04\_02



## **Chapter 5: Animating 3D Graphics**









3363\_05\_04



3363\_05\_03









# Chapter 6: Implementing Fonts, User Interfaces, and Localization



3363\_06\_05



3363\_06\_04



#### 3363\_06\_03

|    | Α               | В                                | С                                     |
|----|-----------------|----------------------------------|---------------------------------------|
| 1  |                 | EN                               | FR                                    |
| 2  | MM_STARTGAME    | Start Game                       | Commencez du jeu                      |
| 3  | MM_OPTIONS      | Options                          | Paramètres                            |
| 4  | MM_QUIT         | Quit                             | Arrêter?