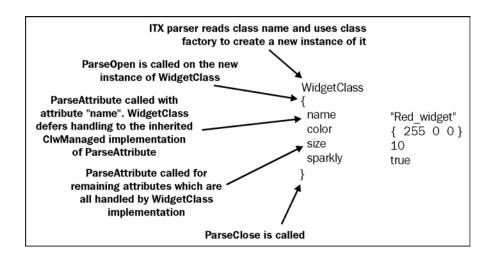

## **Chapter 1: Getting Started with Marmalade**





#### 3363\_01\_02





3363\_01\_04

# **Chapter 2: Resource Management and 2D Graphics Rendering**







3363\_02\_05









# **Chapter 3: User Input**





3363\_03\_03

$$|\mathbf{a}| \cdot |\mathbf{b}| \cdot \cos \theta = \mathbf{a}_{\chi} \cdot \mathbf{b}_{\chi} + \mathbf{a}_{y} \cdot \mathbf{b}_{y}$$

3363\_03\_02



3363\_03\_01

**Chapter 4: 3D Graphics Rendering** 

















3363\_04\_08



3363\_04\_07











3363\_04\_02



## **Chapter 5: Animating 3D Graphics**









3363\_05\_04



3363\_05\_03









# Chapter 6: Implementing Fonts, User Interfaces, and Localization



3363\_06\_05



3363\_06\_04



#### 3363\_06\_03

|    | Α               | В                                | С                                     |
|----|-----------------|----------------------------------|---------------------------------------|
| 1  |                 | EN