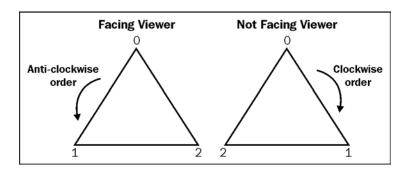

## **Chapter 1: Getting Started with Marmalade**





#### 3363\_01\_02





3363\_01\_04

# **Chapter 2: Resource Management and 2D Graphics Rendering**







3363\_02\_05









# **Chapter 3: User Input**





3363\_03\_03

$$|\mathbf{a}| \cdot |\mathbf{b}| \cdot \cos \theta = \mathbf{a}_{\chi} \cdot \mathbf{b}_{\chi} + \mathbf{a}_{y} \cdot \mathbf{b}_{y}$$

3363\_03\_02



3363\_03\_01

**Chapter 4: 3D Graphics Rendering** 

















3363\_04\_08



3363\_04\_07











3363\_04\_02



## **Chapter 5: Animating 3D Graphics**









3363\_05\_04



3363\_05\_03









# Chapter 6: Implementing Fonts, User Interfaces, and Localization



3363\_06\_05



3363\_06\_04



#### 3363\_06\_03

|    | Α               | В                                | С                                     |
|----|-----------------|----------------------------------|---------------------------------------|
| 1  |                 | EN                               |