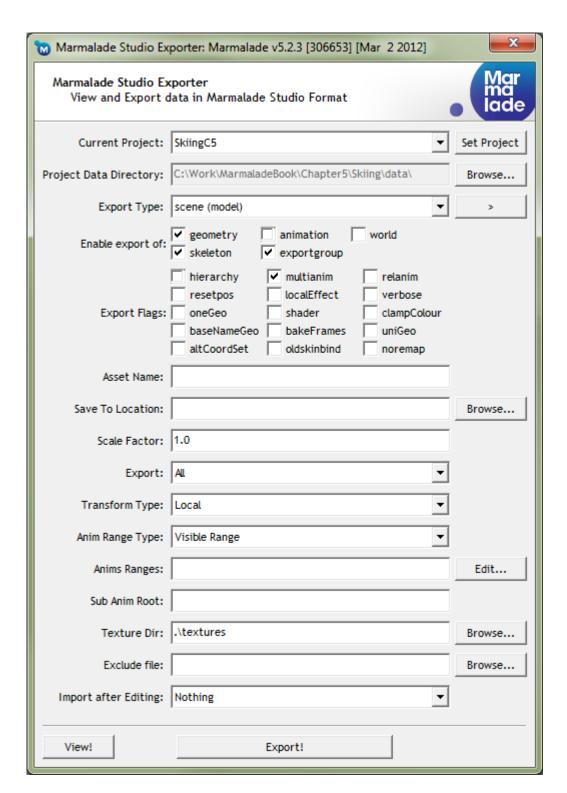

## **Chapter 1: Getting Started with Marmalade**





#### 3363\_01\_02





3363\_01\_04

# **Chapter 2: Resource Management and 2D Graphics Rendering**







3363\_02\_05









# **Chapter 3: User Input**





3363\_03\_03

$$|\mathbf{a}| \cdot |\mathbf{b}| \cdot \cos \theta = \mathbf{a}_{\chi} \cdot \mathbf{b}_{\chi} + \mathbf{a}_{y} \cdot \mathbf{b}_{y}$$

3363\_03\_02



3363\_03\_01

**Chapter 4: 3D Graphics Rendering** 

















3363\_04\_08



3363\_04\_07











3363\_04\_02



## **Chapter 5: Animating 3D Graphics**









3363\_05\_04



3363\_05\_03









# Chapter 6: Implementing Fonts, User Interfaces, and Localization



3363\_06\_05



3363\_06\_04



#### 3363\_06\_03

|    | Α               | В                                | С                                     |
|----|-----------------|----------------------------------|---------------------------------------|
| 1  |                 | EN                               | FR                                    |
| 2  | MM_STARTGAME    | Start Game                       | Commencez du jeu                      |
| 3  | MM_OPTIONS      | Options                          | Paramètres                            |
| 4  | MM_QUIT         | Quit                             | Arrêter?                              |
| 5  | YES             | Yes