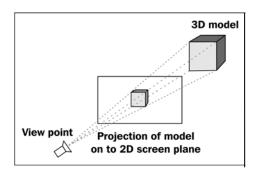

## **Chapter 1: Getting Started with Marmalade**





#### 3363\_01\_02





3363\_01\_04

# **Chapter 2: Resource Management and 2D Graphics Rendering**







3363\_02\_05









# **Chapter 3: User Input**





3363\_03\_03

$$|\mathbf{a}| \cdot |\mathbf{b}| \cdot \cos \theta = \mathbf{a}_{\chi} \cdot \mathbf{b}_{\chi} + \mathbf{a}_{y} \cdot \mathbf{b}_{y}$$

3363\_03\_02



3363\_03\_01

**Chapter 4: 3D Graphics Rendering** 

















3363\_04\_08



3363\_04\_07











3363\_04\_02



## **Chapter 5: Animating 3D Graphics**









3363\_05\_04



3363\_05\_03









# Chapter 6: Implementing Fonts, User Interfaces, and Localization



3363\_06\_05



3363\_06\_04



#### 3363\_06\_03

|    | Α               | В                                | С                                     |
|----|-----------------|----------------------------------|---------------------------------------|
| 1  |                 | EN                               | FR                                    |
| 2  | MM_STARTGAME    | Start Game                       | Commencez du jeu                      |
| 3  | MM_OPTIONS      | Options                          | Paramètres                            |
| 4  | MM_QUIT